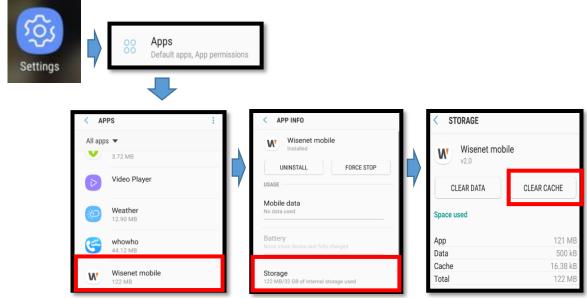

[How to delete Cache : Settings → Apps → Wisenet Mobile → Storage → CLEAR CACHE]

X We are sorry for the inconvenience. We will improve as soon as possible.