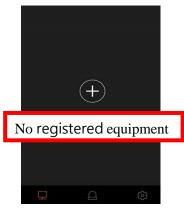

## 2. Phenomenon

- After the Wisenet Mobile v2.0 update, Equipment list is not visible

- 3. Service guide
- After deleting the app cache, re-register the device.
- . Delete App  $\rightarrow$  reinstall App  $\rightarrow$  Delete app cache  $\rightarrow$  Re-register equipment