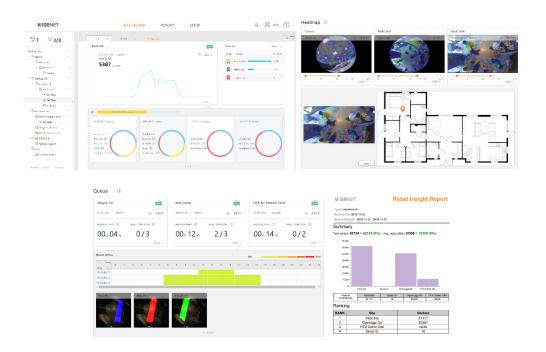

## Solution

Innisfree initially installed Hanwha Techwin's Retail Insight v2.0, 6MP fisheye cameras (XNF-8010R), and 2MP dome cameras (XND-6010) in stores of Ho Chi Minh and Da Nang in Vietnam. Retail Insight, a solution for franchise retail, uses visual data taken from security cameras to provide valuable business intelligence. It supports People counting to measure the number of customers in a store and Heatmap with Timelaps feature to estimate high dwell times and their locations through an intuitive interface. Store operators can use this information to assist with timely product placement decisions and identify popular products. The information can be utilized to analyze the number of visitors during a certain time such as

in the morning after store opening, the number of visitors per store, or hotspots within a store.

Wisenet Retail Insight offers centralized management of multiple stores, enabling effective integrated monitoring by combining Ho Chi Minh and Da Nang stores to others if the solution is installed in other stores. Mobile devices can be used to check the status or information of stores in real-time.

Wisenet Retail Insight also offers a range of valuable features.

- ✓ User friendly UI Users can easily add or edit menus and freely locate data as they want.
- ✓ Queue management Measure waiting time in real time to deploy staff to the counter for more efficient management of queue line
- ✓ Reports Provide reports of people counting, heatmap and queue management for a certain date or a store
- ✓ Weather information Provide real-time weather information in store's location