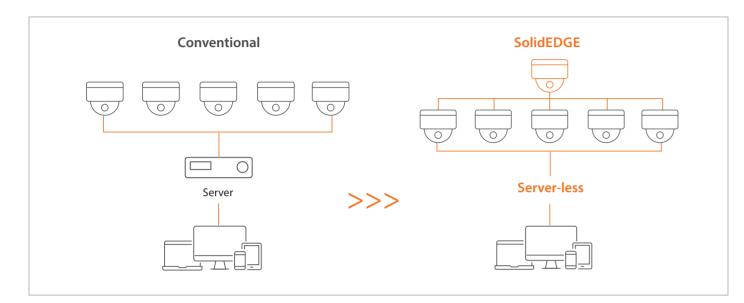

### Server-less solution with built-in rugged SSD

SolidEDGE is server-less cloud managed solution designed for professional surveillance applications. It comes equipped with a built-in rugged SSD that allows for local storage of video footage, eliminating the need for external storage devices.

## Flexible system structure

The SolidEDGE camera can integrate up to 6 cameras with a single EDGE camera, with embedded WAVE license. A total of six cameras, including EDGE camera, can store and monitor up to 6 video channels, making it suitable for various sites. The EDGE camera includes a Wisenet WAVE license, which syncs with additional cameras that are integrated with EDGE camera.