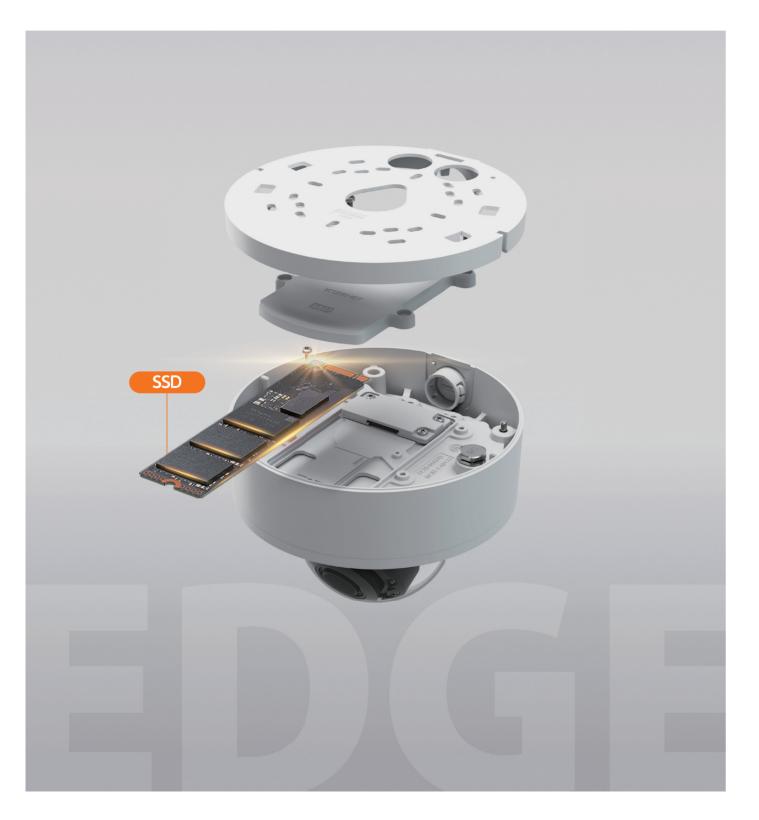

### Server-less solution with built-in rugged SSD

SolidEDGE is server-less cloud managed solution designed for professional surveillance applications. It comes equipped with a built-in rugged SSD that allows for local storage of video footage, eliminating the need for external storage devices.

#### SSD status management

The built-in rugged SSD of the SolidEDGE camera offers high-speed and reliable storage for video data. The SSD status management feature, which could be accessed from the camera web viewer, provides information on the health of the SSD drive, ensuring the system is running smoothly.