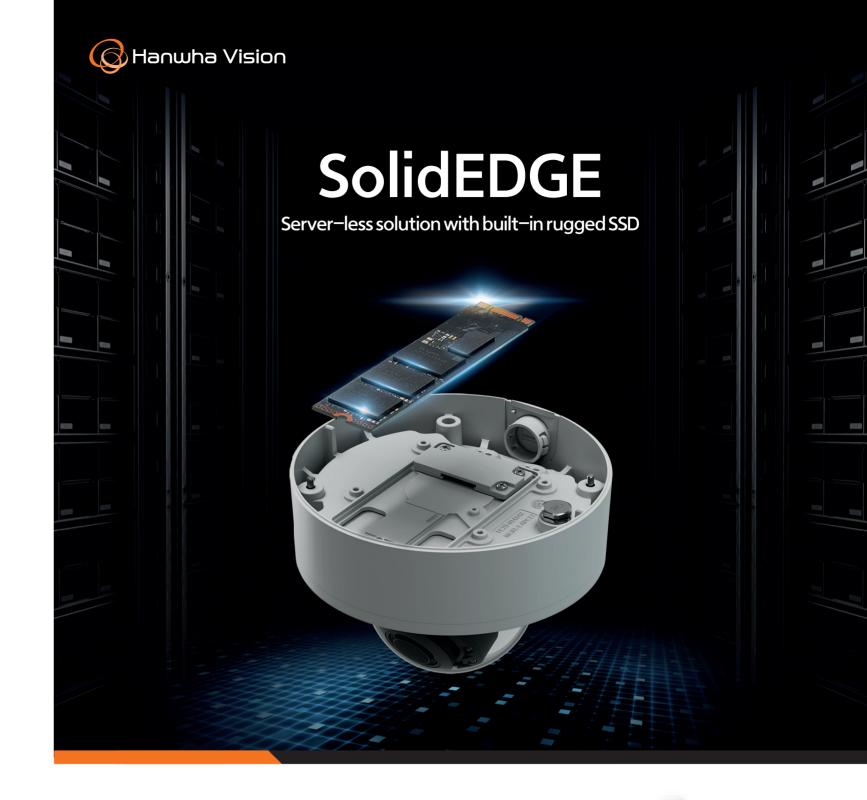

### Server-less solution with built-in rugged SSD

SolidEDGE is server-less cloud managed solution designed for professional surveillance applications. It comes equipped with a built-in rugged SSD that allows for local storage of video footage, eliminating the need for external storage devices.