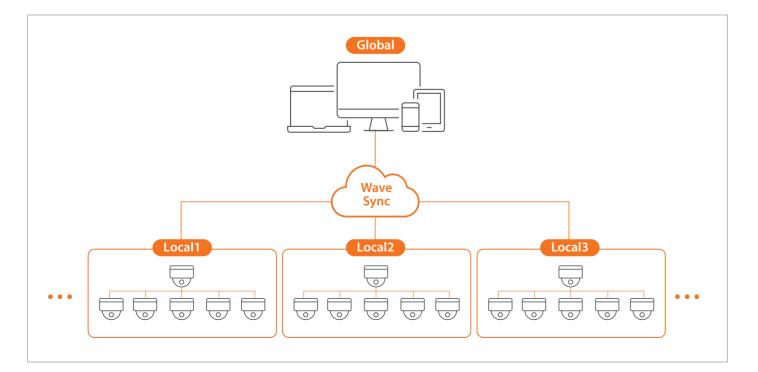

### Cloud video management with WAVE sync

The SolidEDGE system could be merged with other SolidEDGE systems through WAVE sync, giving additional flexibility to the system. This feature enables remote access and management of on-premise security systems from anywhere in the world. Wave sync also keeps the system up-to-date with regular software and security updates.