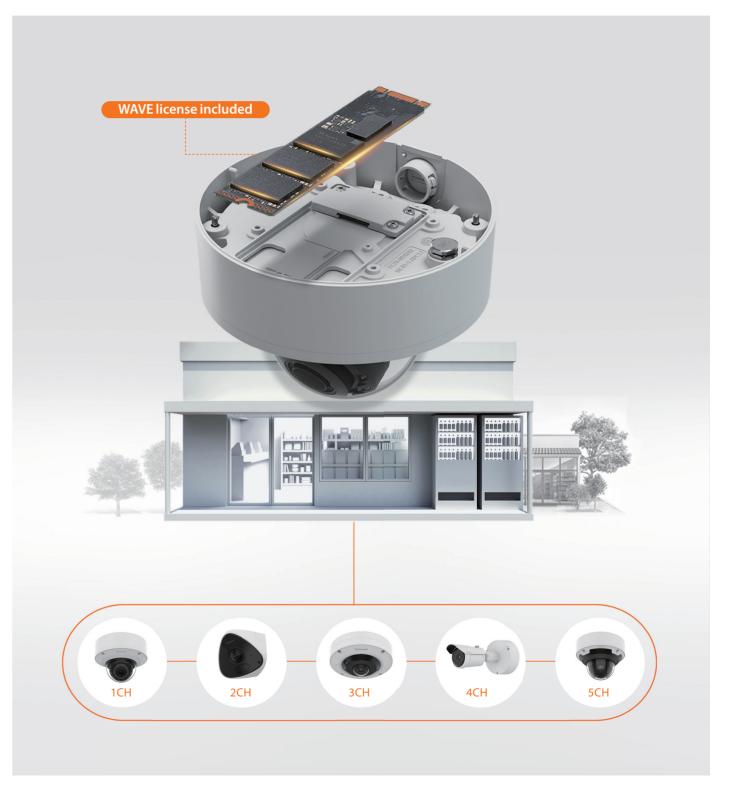

## Flexible system structure

The SolidEDGE camera can integrate up to 6 cameras with a single EDGE camera, with embedded WAVE license. A total of six cameras, including EDGE camera, can store and monitor up to 6 video channels, making it suitable for various sites. The EDGE camera includes a Wisenet WAVE license, which syncs with additional cameras that are integrated with EDGE camera.