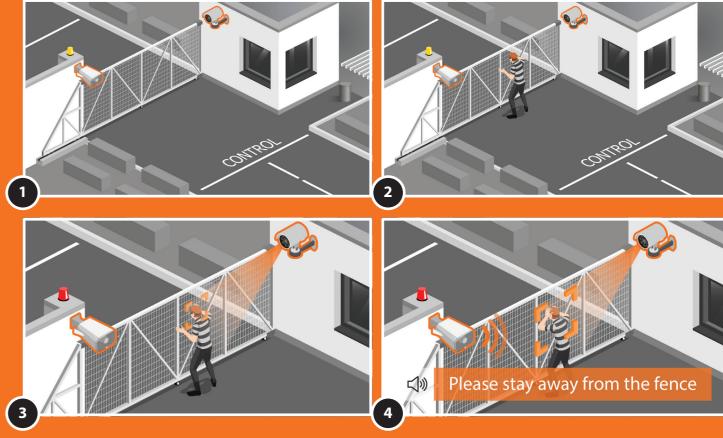

# Prevent any hazards around your property

The compelling combination of camera and audio system helps you take proactive action right after detecting any intrusion attempts. The alarming message through IP audio systems effectively warns intruders and prevents any predictable losses.

### USE CASE EXAMPLE

### Fence / Borderline