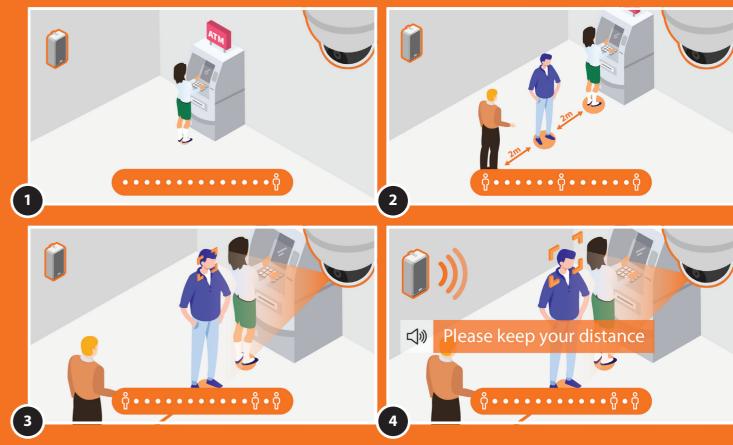

# Offer a better and safer banking experience at ATM

You can maintain security and order by using cameras equipped with analytics such as a social distance alarm to trigger pre-recorded announcements for customers in line like "Please keep your distance" with IP speakers.