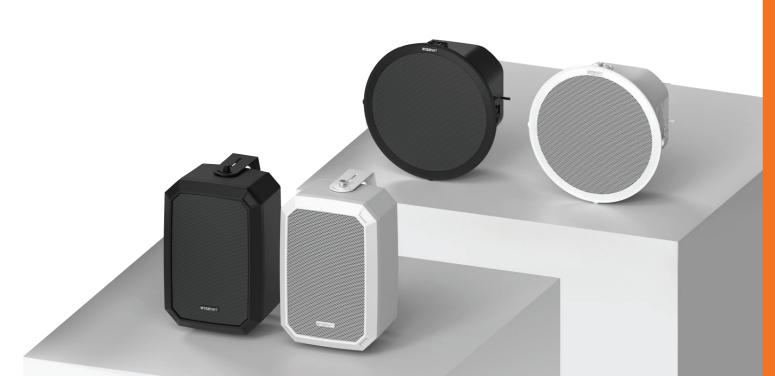

# Elevate your surveillance systems

Meet Hanwha Techwin's brand-new Wisenet Audio Management System that will elevate your surveillance systems to a higher level. Other than security, the IP audio systems enable you to gain operational efficiency. Easy to install, use & manage can be supported with following features:

**All-In-One**Pure Standalone

Simple installation with built-in IP amplifier

PoE & PoE+
Dual Support

Enables higher quality sound & higher volume

Text to Speech

Supports multiple languages with female/male voices

**Monitoring**Status checking

Easy to check out sound and status from audios

PBX integration

Allows PBS phones to announce with speakers

**Scheduler** Day, Week, Month and Year

Helps set up audios with BGM & announcements