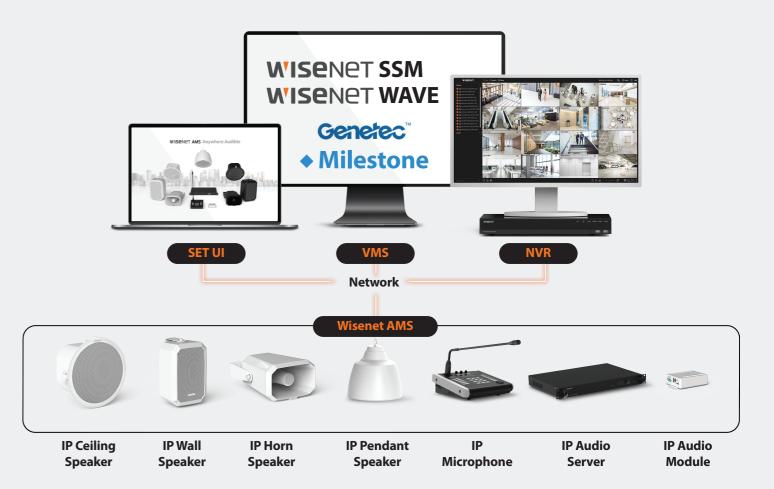

### **Customized** security strategy

IP audio systems are simpler to install and integrate with video surveillance systems than analog ones. It gives you better options: easier to use and more cost-effective. Plus, our new IP audio systems are compatible well with them.

You can also proactively deal with events detected by cameras by immediately giving the right messages to audiences with IP speakers.

Adding IP audio systems to the video surveillance system gives us a wide range of opportunities allowing customized security strategy under multiple environments and circumstances.