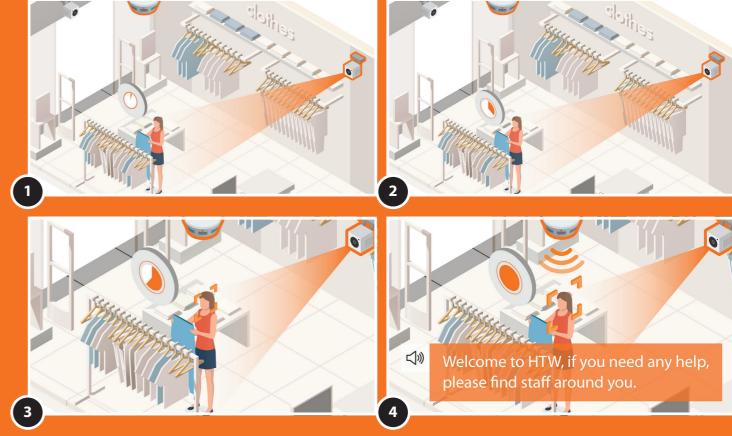

# Prevent any risks and keep stores well-managed

Gently notify customers with the Dwell time trigger equipped with cameras to release an announcement like "Welcome to our store. If you need any assistance, please call our staff near you." This message would intervene in any suspicious moves from a stranger.