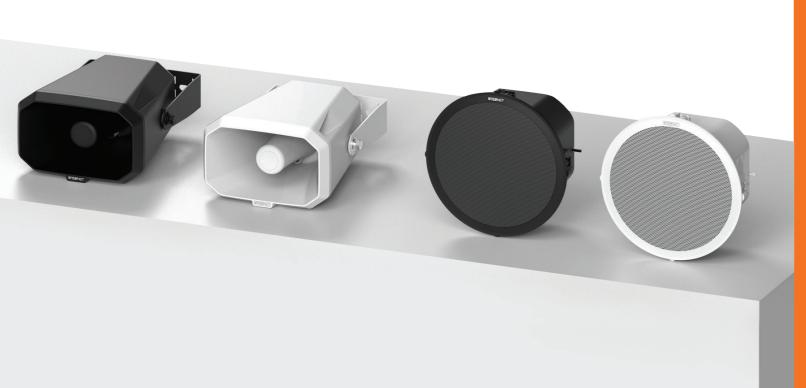

# Elevate your surveillance systems

Meet Hanwha Techwin's brand-new Wisenet Audio Management System that will elevate your surveillance systems to a higher level. Other than security, the IP audio systems enable you to gain operational efficiency. Easy to install, use & manage can be supported with following features:

**All-In-One**Pure Standalone

Simple installation with built-in IP amplifier

PoE & PoE+
Dual Support

Enables higher quality sound & higher volume

Text to Speech

Supports multiple languages with female/male voices

**Monitoring**Status checking

Easy to check out sound and status from audios

PBX integration

Allows PBS phones to announce with speakers

**Scheduler** Day, Week, Month and Year

Helps set up audios with BGM & announcements