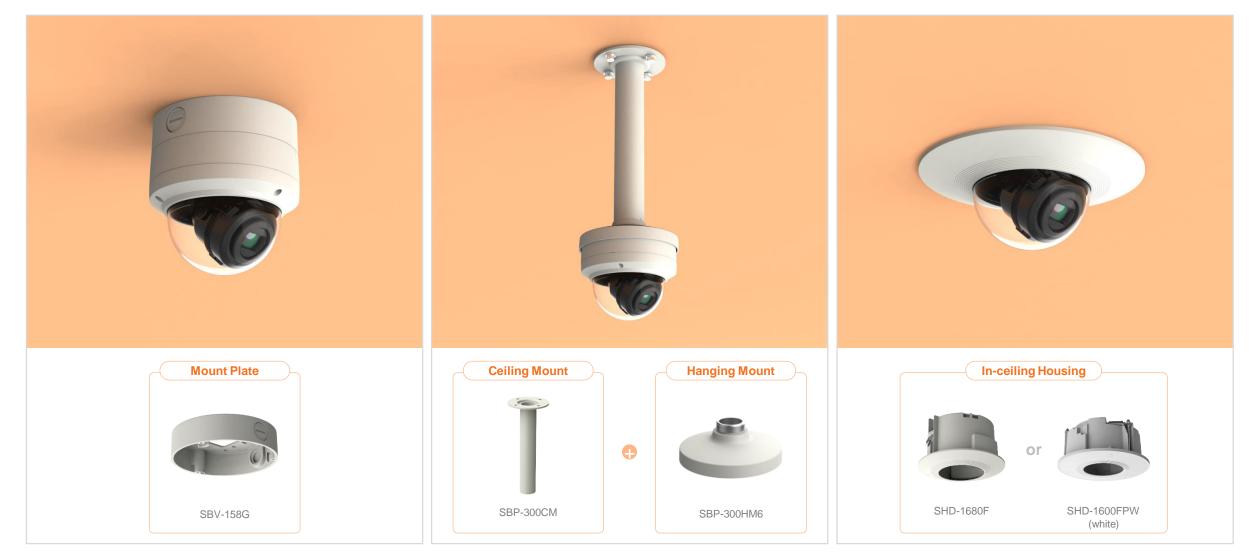

| 🙆 Hanwha Techwin 🛛 🥚 🛚      | letwork Camera Series         | P-series Camera | X-series Camera Q-                       | series Camera L- | series Camera A-ser    | ies Camera                  |
|-----------------------------|-------------------------------|-----------------|------------------------------------------|------------------|------------------------|-----------------------------|
| Camera spec.                | Full Lineup of Acc.           | Ceiling         | Wall                                     | Pole             | Corner                 | Parapet                     |
| XND - 6085 / 6085V          |                               |                 |                                          |                  |                        |                             |
|                             |                               | Plet            |                                          |                  |                        |                             |
| Hanging Mount<br>SBP-300HM6 | In-ceiling Housi<br>SHP-1680F | ing             | In-ceiling Housing<br>SHD-1600FPW(white) |                  | BBP-300CM              | Ceiling Mount<br>SBP-300WM1 |
|                             |                               |                 |                                          |                  |                        |                             |
| Wall Mount<br>SBP-300WM     | Wall Mount<br>SBP-390WM2      |                 | Wall Mount Base<br>SBP-300B              |                  | all Mount<br>BP-300PM1 | Corner Mount<br>SBP-300KM1  |
|                             | 0                             |                 |                                          |                  |                        |                             |
| Parapet Mount<br>SBP-300KM  | Back Box<br>SBV-158G          |                 | Tilt Mount<br>SBP-160TM                  |                  |                        |                             |