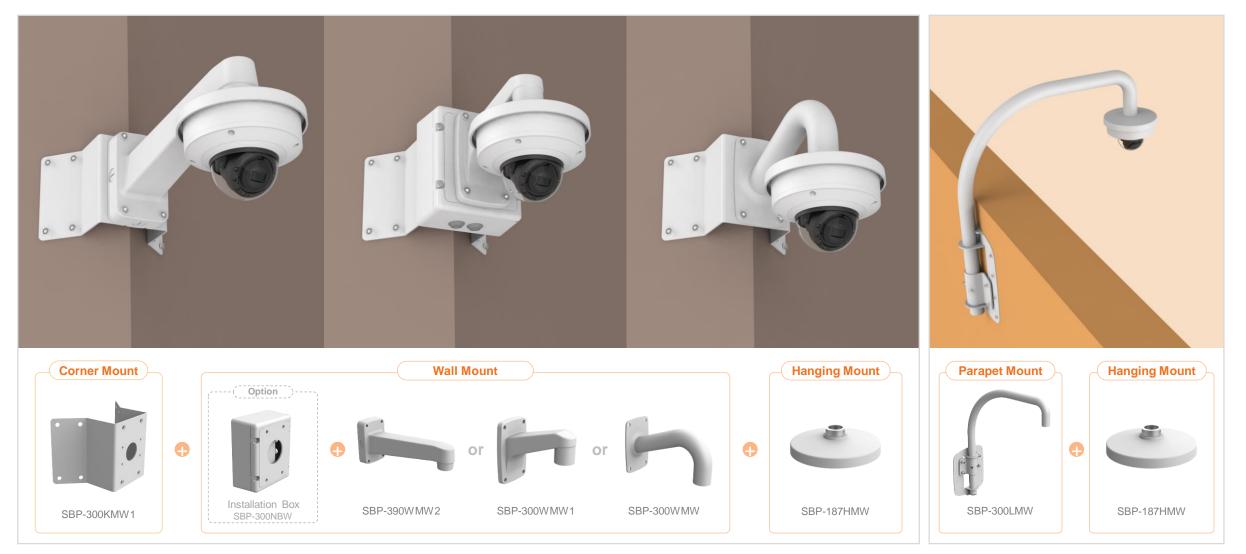

| 👌 Hanwha Techwin 🛛 🛕 👔                                             | Network Camera Series        | P-series Camera   | X-series Camera                          | Q-series Camera       | L-series Camera A-se       | eries Camera                |
|--------------------------------------------------------------------|------------------------------|-------------------|------------------------------------------|-----------------------|----------------------------|-----------------------------|
| Camera spec.                                                       | Full Lineup of Acc.          | Ceiling           | Wall                                     | Pole                  | Corner                     | Parapet                     |
| XND - 6083RV / 8083RV / 8093RV /<br>XNV – C6083R / C7083R / C8083R |                              | 6081REV / 8081REV | / 8081RV / 6081RV / 6                    | 081V / 6081VZ / 8081\ | /Z / C6083RV / C7083RV / C | C8083RV / C9083RV           |
|                                                                    |                              | Ple               |                                          |                       |                            |                             |
| Hanging Mount<br>SBP-167HMW                                        | Ceiling Mou<br>SBP-300CMW    |                   | In-ceiling Housing<br>SHD-1600FPW(white) | J                     | Wall Mount<br>SBP-300WMW1  | Wall Mount<br>SBP-300WMW    |
|                                                                    |                              |                   |                                          |                       |                            |                             |
| Wall Mount<br>SBP-390WMW2                                          | Wall Moun<br>SBP-160WMW      |                   | Wall Mount Base<br>SBP-300BW             |                       | Pole Mount<br>SBP-300PMW1  | Corner Mount<br>SBP-300KMW1 |
|                                                                    |                              |                   |                                          |                       |                            |                             |
| Parapet Mount<br>SBP-300LMW                                        | Installation E<br>SBP-300NBW |                   |                                          |                       |                            |                             |