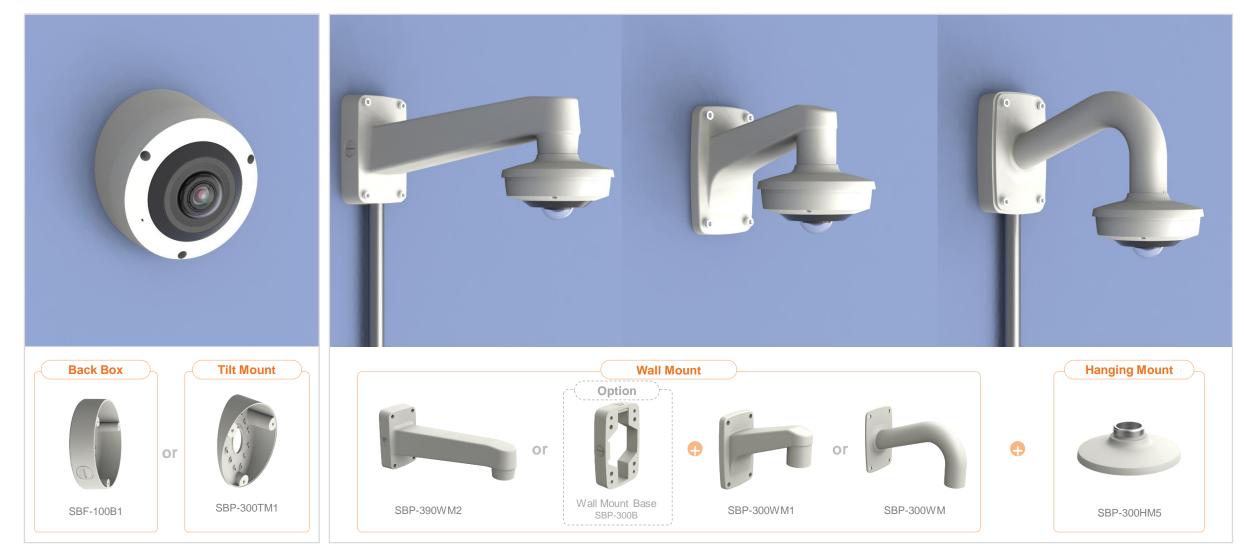

| 👌 Hanwha Techwin 🛛 🛕 👔                                             | Network Camera Series        | P-series Camera   | X-series Camera                          | Q-series Camera       | L-series Camera A-se       | eries Camera                |
|--------------------------------------------------------------------|------------------------------|-------------------|------------------------------------------|-----------------------|----------------------------|-----------------------------|
| Camera spec.                                                       | Full Lineup of Acc.          | Ceiling           | Wall                                     | Pole                  | Corner                     | Parapet                     |
| XND - 6083RV / 8083RV / 8093RV /<br>XNV – C6083R / C7083R / C8083R |                              | 6081REV / 8081REV | / 8081RV / 6081RV / 6                    | 081V / 6081VZ / 8081\ | /Z / C6083RV / C7083RV / C | C8083RV / C9083RV           |
|                                                                    |                              | Ple               |                                          |                       |                            |                             |
| Hanging Mount<br>SBP-167HMW                                        | Ceiling Mou<br>SBP-300CMW    |                   | In-ceiling Housing<br>SHD-1600FPW(white) | J                     | Wall Mount<br>SBP-300WMW1  | Wall Mount<br>SBP-300WMW    |
|                                                                    |                              |                   |                                          |                       |                            |                             |
| Wall Mount<br>SBP-390WMW2                                          | Wall Moun<br>SBP-160WMW      |                   | Wall Mount Base<br>SBP-300BW             |                       | Pole Mount<br>SBP-300PMW1  | Corner Mount<br>SBP-300KMW1 |
|                                                                    |                              |                   |                                          |                       |                            |                             |
| Parapet Mount<br>SBP-300LMW                                        | Installation E<br>SBP-300NBW |                   |                                          |                       |                            |                             |