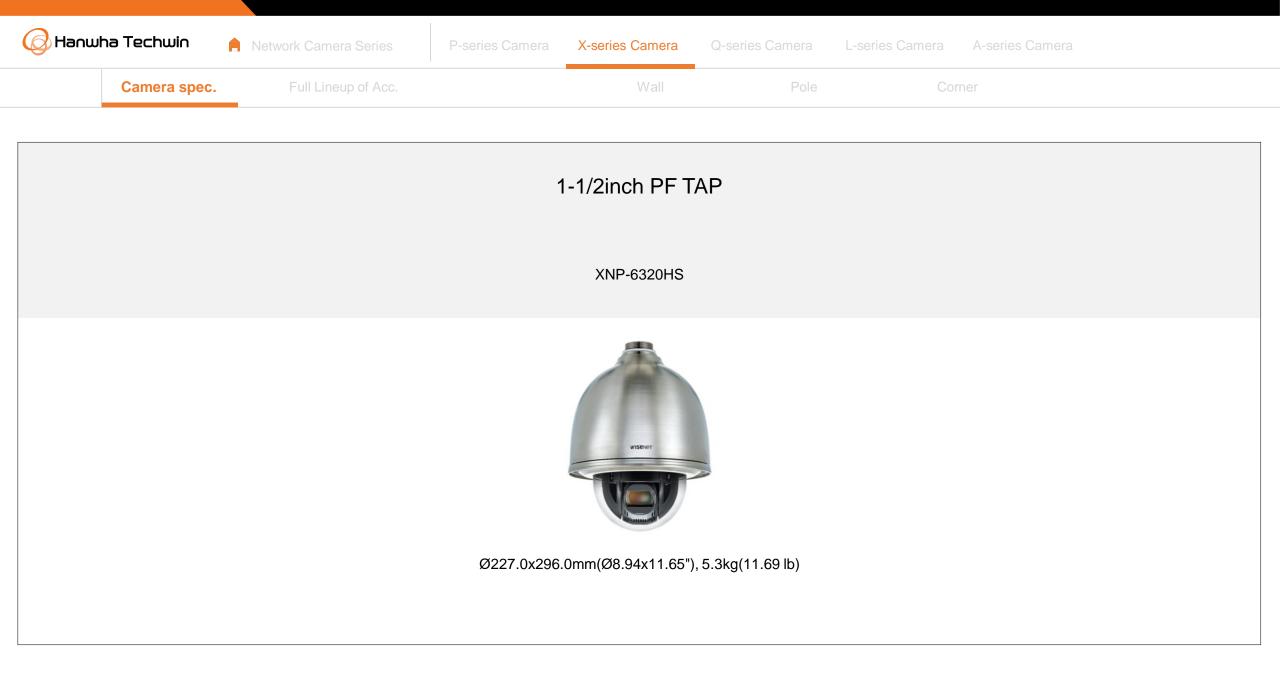

## Installation Solution Simulator

**X-series** 

ver. 1.1

© 2022 Hanwha Techwin Co., Ltd. All rights reserved.

| Hanwha Techwin 🛉 Network Camera Series P-series Camera X-series Camera Q-se                                                                                                                                                                                                                                                                                                                                                                                                                                                                                                                                                                                                                                                                                                                                                                                                                                                                                                                                                                                                                                                                                                                                                                                                   | eries Camera L-series Camera A-series Camera Site map for X 📃                                                                                                                                                                                 |
|-------------------------------------------------------------------------------------------------------------------------------------------------------------------------------------------------------------------------------------------------------------------------------------------------------------------------------------------------------------------------------------------------------------------------------------------------------------------------------------------------------------------------------------------------------------------------------------------------------------------------------------------------------------------------------------------------------------------------------------------------------------------------------------------------------------------------------------------------------------------------------------------------------------------------------------------------------------------------------------------------------------------------------------------------------------------------------------------------------------------------------------------------------------------------------------------------------------------------------------------------------------------------------|-----------------------------------------------------------------------------------------------------------------------------------------------------------------------------------------------------------------------------------------------|
| Ø120.0 (4.72) 2hole Ø146 (5.74) 3hole                                                                                                                                                                                                                                                                                                                                                                                                                                                                                                                                                                                                                                                                                                                                                                                                                                                                                                                                                                                                                                                                                                                                                                                                                                         | e Ø146 (5.74) 3hole Ø146 (5.74) 3hole                                                                                                                                                                                                         |
| XND-L6080RV       XND-L6080R       XND-6080V       XND-6080V       XND-6080R       XND-6080V       XND-6085V       XND-6085V                                                                                                                                                                                                                                                                                                                                                                                                                                                                                                                                                                                                                                                                                                                                                                                                                                                                                                                                                                                                                                                                                                                                                  | XNV-6085       XNV-L6080R       XNV-6080R       XNV-6080R       XNV-6080R       XNV-6080R       XNV-6120R       XNV-6120R                                                                                                                     |
|                                                                                                                                                                                                                                                                                                                                                                                                                                                                                                                                                                                                                                                                                                                                                                                                                                                                                                                                                                                                                                                                                                                                                                                                                                                                               |                                                                                                                                                                                                                                               |
|                                                                                                                                                                                                                                                                                                                                                                                                                                                                                                                                                                                                                                                                                                                                                                                                                                                                                                                                                                                                                                                                                                                                                                                                                                                                               |                                                                                                                                                                                                                                               |
| Ø95.3 (3.75) 2hole Ø106.0 (4.17) 2hole Ø95.3 (3.75) 2hole                                                                                                                                                                                                                                                                                                                                                                                                                                                                                                                                                                                                                                                                                                                                                                                                                                                                                                                                                                                                                                                                                                                                                                                                                     | Ø80.6 (3.17) Mount Plate                                                                                                                                                                                                                      |
| XND-8040R       XND-8030R       XND-8020R       XND-6020R       XND-6010       XNV-8040R       XNV-8030R       XNV-6020R       XNV-6010       XNV-6011                                                            | XNV-6022 XNV-6022RM XNV-6012M XNV-6012 XND-8020F XND-6011F XNV-6080RSA XNV-8080RSA                                                                                                                                                            |
| Neer Neer Neer Neer Neer Neer Neer Neer                                                                                                                                                                                                                                                                                                                                                                                                                                                                                                                                                                                                                                                                                                                                                                                                                                                                                                                                                                                                                                                                                                                                                                                                                                       |                                                                                                                                                                                                                                               |
|                                                                                                                                                                                                                                                                                                                                                                                                                                                                                                                                                                                                                                                                                                                                                                                                                                                                                                                                                                                                                                                                                                                                                                                                                                                                               |                                                                                                                                                                                                                                               |
| Mount Plate                                                                                                                                                                                                                                                                                                                                                                                                                                                                                                                                                                                                                                                                                                                                                                                                                                                                                                                                                                                                                                                                                                                                                                                                                                                                   |                                                                                                                                                                                                                                               |
| XND-6083RV XND-8083RV XND-8093RV XND-9083RV XND-9082RV XND-8082RV XND-6081REV XND-8081REV XND-8081RV XND-6081RV XND-6081V XND-6081VZ                                                                                                                                                                                                                                                                                                                                                                                                                                                                                                                                                                                                                                                                                                                                                                                                                                                                                                                                                                                                                                                                                                                                          | XND-8081VZ XND-C6083RV XND-C7083RV XND-C8083RV XND-C9083RV XNV-C6083R XNV-C7083R XNV-C8083R XNV-C9083R                                                                                                                                        |
|                                                                                                                                                                                                                                                                                                                                                                                                                                                                                                                                                                                                                                                                                                                                                                                                                                                                                                                                                                                                                                                                                                                                                                                                                                                                               |                                                                                                                                                                                                                                               |
|                                                                                                                                                                                                                                                                                                                                                                                                                                                                                                                                                                                                                                                                                                                                                                                                                                                                                                                                                                                                                                                                                                                                                                                                                                                                               |                                                                                                                                                                                                                                               |
| Mount Plate                                                                                                                                                                                                                                                                                                                                                                                                                                                                                                                                                                                                                                                                                                                                                                                                                                                                                                                                                                                                                                                                                                                                                                                                                                                                   |                                                                                                                                                                                                                                               |
| XNV-6083R XNV-8082R XNV-8083R XNV-8093R XNV-9082R XNV-9083R XNV-8081R XNV-6081R XNV-6081 XNV-6081RE XNV-8081RE XNV-6081Z XNV-808                                                                                                                                                                                                                                                                                                                                                                                                                                                                                                                                                                                                                                                                                                                                                                                                                                                                                                                                                                                                                                                                                                                                              |                                                                                                                                                                                                                                               |
|                                                                                                                                                                                                                                                                                                                                                                                                                                                                                                                                                                                                                                                                                                                                                                                                                                                                                                                                                                                                                                                                                                                                                                                                                                                                               |                                                                                                                                                                                                                                               |
|                                                                                                                                                                                                                                                                                                                                                                                                                                                                                                                                                                                                                                                                                                                                                                                                                                                                                                                                                                                                                                                                                                                                                                                                                                                                               |                                                                                                                                                                                                                                               |
| Ø127.8 (5.03) 3hole       Mount Plate       Mount Plate       Ø153.0 (6.02) 3hole       Ø120.6 (4.75) 3hole       1-1/2inch PF TA         XNF-8010RV       XNF-9010RV       XNF-9010RV       XNF-9010RS       XNP-6120H       XNP-6040H       XNP-6550RH       XNP-6371RH       XNP-6                                                                                                                                                                                                                                                                                                                                                                                                                                                                                                                                                                                                                                                                                                                                                                                                                                                                                                                                                                                         | AP       Ø120.2 (4.73) 4hole       1-1/2inch PF TAP       I-1/2inch PF TAP       Ø73.0 (2.87) 3bolt         5320RH       XNP-6320RH       XNP-6320H       XNP-6320HS       XNP-6400RW       XNP-8300RW       XNP-9300RW                       |
|                                                                                                                                                                                                                                                                                                                                                                                                                                                                                                                                                                                                                                                                                                                                                                                                                                                                                                                                                                                                                                                                                                                                                                                                                                                                               |                                                                                                                                                                                                                                               |
|                                                                                                                                                                                                                                                                                                                                                                                                                                                                                                                                                                                                                                                                                                                                                                                                                                                                                                                                                                                                                                                                                                                                                                                                                                                                               |                                                                                                                                                                                                                                               |
|                                                                                                                                                                                                                                                                                                                                                                                                                                                                                                                                                                                                                                                                                                                                                                                                                                                                                                                                                                                                                                                                                                                                                                                                                                                                               |                                                                                                                                                                                                                                               |
| Ø73.0 (2.87) 3bolt       Backbox 147.5 (5.81)         XNP-6400       XNP-8250       XNP-8250R       XNP-9250R       XNO-9082R       XNO-8080R       XNO-6120R       XNO-600                                                                                                                                                                                                                                                                                                                                                                                                                                                                                                                                                                                                                                                                                                                                                                                                                                                                                                                                                                                                                                                                                                   | Backbox 120.0 (4.72)       Ø70.0 (2.76) 3hole         NO-6080R       XNO-6020R       XNO-8040R       XNO-8030R       XNO-6010R       XNO-8020R       XNO-16080R                                                                               |
|                                                                                                                                                                                                                                                                                                                                                                                                                                                                                                                                                                                                                                                                                                                                                                                                                                                                                                                                                                                                                                                                                                                                                                                                                                                                               |                                                                                                                                                                                                                                               |
|                                                                                                                                                                                                                                                                                                                                                                                                                                                                                                                                                                                                                                                                                                                                                                                                                                                                                                                                                                                                                                                                                                                                                                                                                                                                               |                                                                                                                                                                                                                                               |
|                                                                                                                                                                                                                                                                                                                                                                                                                                                                                                                                                                                                                                                                                                                                                                                                                                                                                                                                                                                                                                                                                                                                                                                                                                                                               |                                                                                                                                                                                                                                               |
| Backbox 160.0 (6.30)       XND(L)-6080xx/8080xx       2-1/4inch-20 UNC TAP         XNO-6083R       XNO-9083R       XNO-6083R       XNO-C0083R       XNO-C0083R | Ø6.5 hole (0.26), Ø1/4"-20 UNC TAP       Ø6 hole (0.23), Ø1/4"-20 UNC TAP       Ø6 hole (0.23), Ø1/4"-20 UNC TAP         XNB-9003       XNB-6000       XNB-6005       XNB-8000       XNZ-6320       XNZ-6320A       XNZ-L6320       XNZ-L6320 |
|                                                                                                                                                                                                                                                                                                                                                                                                                                                                                                                                                                                                                                                                                                                                                                                                                                                                                                                                                                                                                                                                                                                                                                                                                                                                               |                                                                                                                                                                                                                                               |
|                                                                                                                                                                                                                                                                                                                                                                                                                                                                                                                                                                                                                                                                                                                                                                                                                                                                                                                                                                                                                                                                                                                                                                                                                                                                               |                                                                                                                                                                                                                                               |