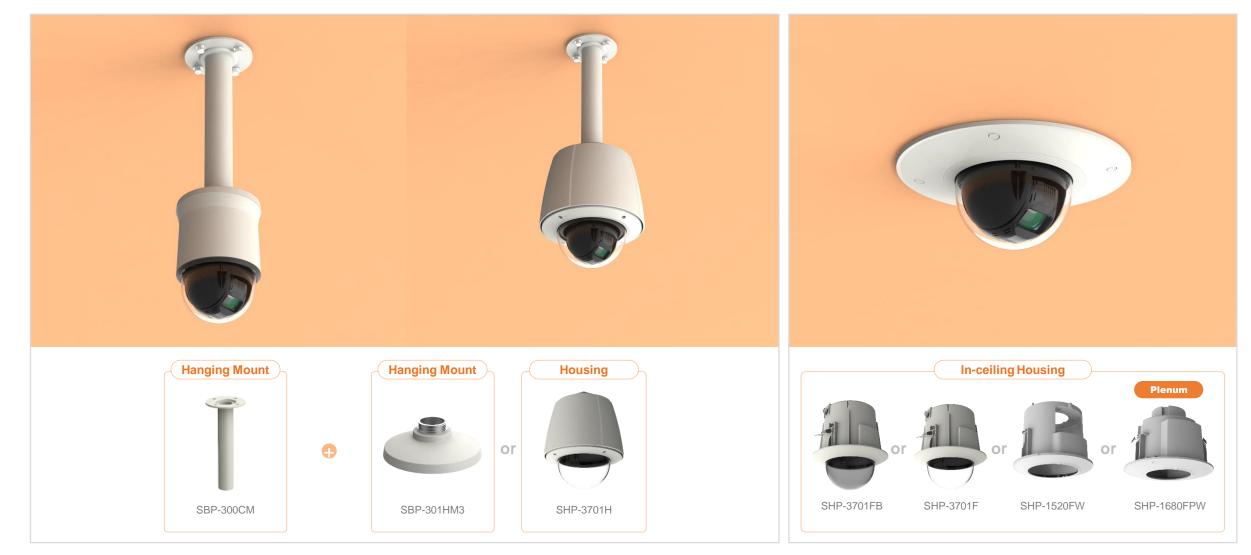

| 🙆 Hanwha Techwin 🛛 🥚 🛚      | letwork Camera Series         | P-series Camera | X-series Camera Q-                       | series Camera L- | series Camera A-ser    | ies Camera                  |
|-----------------------------|-------------------------------|-----------------|------------------------------------------|------------------|------------------------|-----------------------------|
| Camera spec.                | Full Lineup of Acc.           | Ceiling         | Wall                                     | Pole             | Corner                 | Parapet                     |
| XND - 6085 / 6085V          |                               |                 |                                          |                  |                        |                             |
|                             |                               | Plet            |                                          |                  |                        |                             |
| Hanging Mount<br>SBP-300HM6 | In-ceiling Housi<br>SHP-1680F | ing             | In-ceiling Housing<br>SHD-1600FPW(white) |                  | BBP-300CM              | Ceiling Mount<br>SBP-300WM1 |
|                             |                               |                 |                                          |                  |                        |                             |
| Wall Mount<br>SBP-300WM     | Wall Mount<br>SBP-390WM2      |                 | Wall Mount Base<br>SBP-300B              |                  | all Mount<br>BP-300PM1 | Corner Mount<br>SBP-300KM1  |
|                             | 0                             |                 |                                          |                  |                        |                             |
| Parapet Mount<br>SBP-300KM  | Back Box<br>SBV-158G          |                 | Tilt Mount<br>SBP-160TM                  |                  |                        |                             |