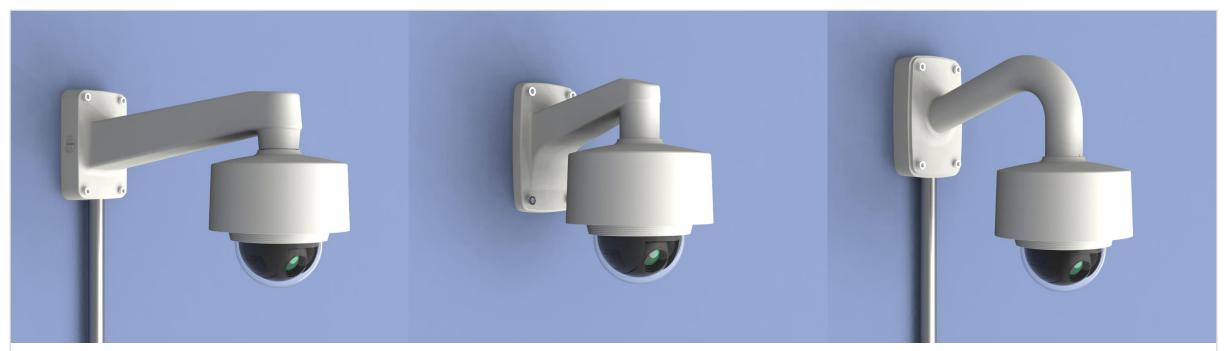

| 👌 Hanwha Techwin 🛛 🛕 👔                                             | Network Camera Series        | P-series Camera   | X-series Camera                          | Q-series Camera       | L-series Camera A-se       | eries Camera                |
|--------------------------------------------------------------------|------------------------------|-------------------|------------------------------------------|-----------------------|----------------------------|-----------------------------|
| Camera spec.                                                       | Full Lineup of Acc.          | Ceiling           | Wall                                     | Pole                  | Corner                     | Parapet                     |
| XND - 6083RV / 8083RV / 8093RV /<br>XNV – C6083R / C7083R / C8083R |                              | 6081REV / 8081REV | / 8081RV / 6081RV / 6                    | 081V / 6081VZ / 8081\ | /Z / C6083RV / C7083RV / C | C8083RV / C9083RV           |
|                                                                    |                              | Ple               |                                          |                       |                            |                             |
| Hanging Mount<br>SBP-167HMW                                        | Ceiling Mou<br>SBP-300CMW    |                   | In-ceiling Housing<br>SHD-1600FPW(white) | J                     | Wall Mount<br>SBP-300WMW1  | Wall Mount<br>SBP-300WMW    |
|                                                                    |                              |                   |                                          |                       |                            |                             |
| Wall Mount<br>SBP-390WMW2                                          | Wall Moun<br>SBP-160WMW      |                   | Wall Mount Base<br>SBP-300BW             |                       | Pole Mount<br>SBP-300PMW1  | Corner Mount<br>SBP-300KMW1 |
|                                                                    |                              |                   |                                          |                       |                            |                             |
| Parapet Mount<br>SBP-300LMW                                        | Installation E<br>SBP-300NBW |                   |                                          |                       |                            |                             |