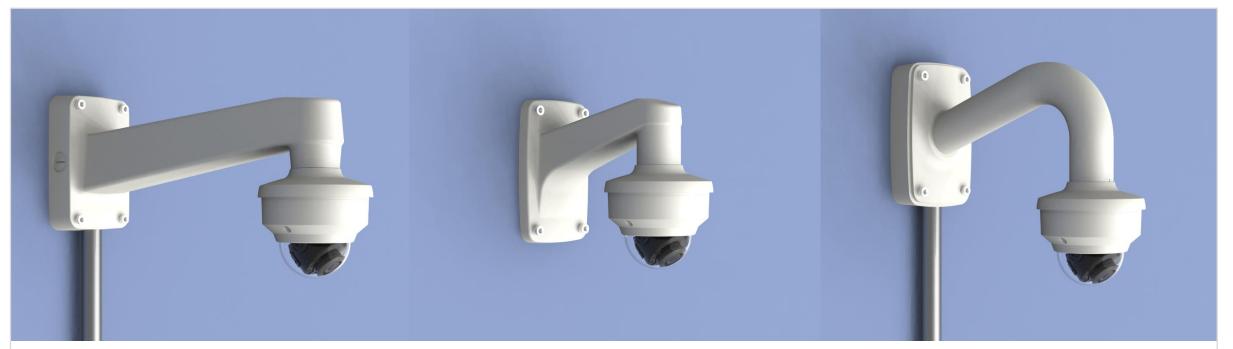

| 🕢 Hanwha Techwin 🛛 🛕 N      | etwork Camera Series           | P-series Camera | X-series Camera             | Q-series Camera L-series Cam | nera A-series Camera |                         |
|-----------------------------|--------------------------------|-----------------|-----------------------------|------------------------------|----------------------|-------------------------|
| Camera spec.                | Full Lineup of Acc.            | Ceiling         | Wall1 / Wall2               | Pole                         | Corner P             | arapet                  |
| XND - 8040R / 8030R / 8020R | / 6020R / 6010                 |                 |                             |                              |                      |                         |
|                             | Plenum                         |                 |                             |                              |                      |                         |
| Hanging Mount<br>SBP-300HM7 | In-ceiling Mo<br>SHD-1128FPW(v |                 | Ceiling Mount<br>SBP-300CM  | Wall Mount<br>SBP-390WM2     |                      | Vall Mount<br>SBP-300WM |
|                             |                                |                 |                             |                              | •                    |                         |
| Wall Mount<br>SBP-390WM2    | Wall Mour<br>SBP-120WN         |                 | Wall Mount Base<br>SBP-300B | Pole Mount<br>SBP-300PM1     |                      | SBP-300KM1              |
|                             |                                |                 |                             |                              |                      |                         |
| Parapet Mount<br>SBP-300LM  | Back Plat<br>SBD-110GP         |                 |                             |                              |                      |                         |