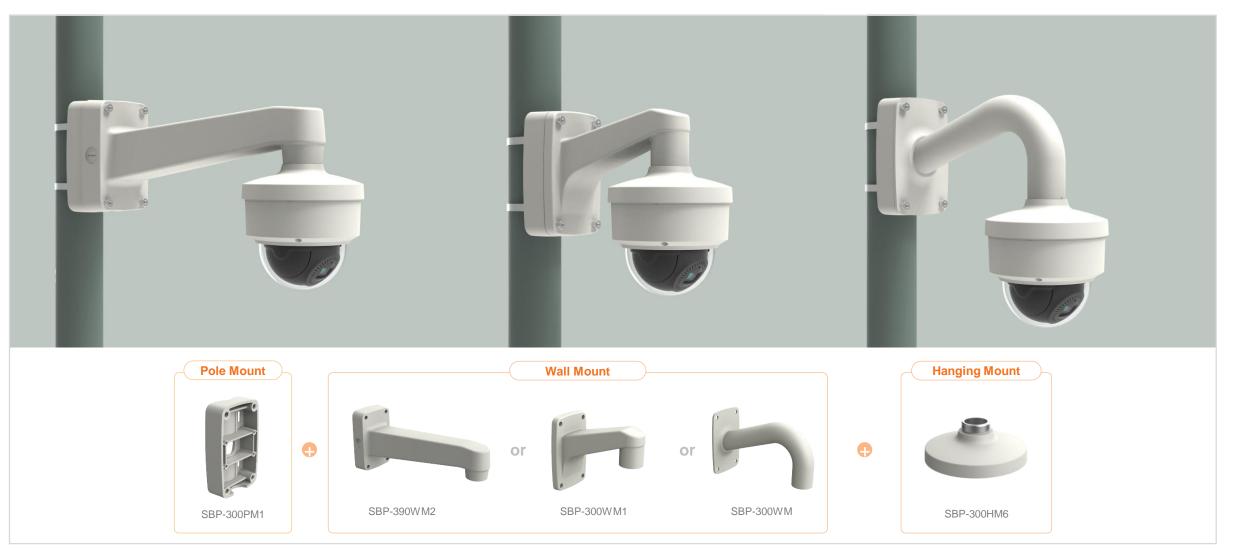

| 👌 Hanwha Techwin 🛛 🛕 👔                                             | Network Camera Series        | P-series Camera   | X-series Camera                          | Q-series Camera       | L-series Camera A-se       | eries Camera                |
|--------------------------------------------------------------------|------------------------------|-------------------|------------------------------------------|-----------------------|----------------------------|-----------------------------|
| Camera spec.                                                       | Full Lineup of Acc.          | Ceiling           | Wall                                     | Pole                  | Corner                     | Parapet                     |
| XND - 6083RV / 8083RV / 8093RV /<br>XNV – C6083R / C7083R / C8083R |                              | 6081REV / 8081REV | / 8081RV / 6081RV / 6                    | 081V / 6081VZ / 8081\ | /Z / C6083RV / C7083RV / C | C8083RV / C9083RV           |
|                                                                    |                              | Ple               |                                          |                       |                            |                             |
| Hanging Mount<br>SBP-167HMW                                        | Ceiling Mou<br>SBP-300CMW    |                   | In-ceiling Housing<br>SHD-1600FPW(white) | J                     | Wall Mount<br>SBP-300WMW1  | Wall Mount<br>SBP-300WMW    |
|                                                                    |                              |                   |                                          |                       |                            |                             |
| Wall Mount<br>SBP-390WMW2                                          | Wall Moun<br>SBP-160WMW      |                   | Wall Mount Base<br>SBP-300BW             |                       | Pole Mount<br>SBP-300PMW1  | Corner Mount<br>SBP-300KMW1 |
|                                                                    |                              |                   |                                          |                       |                            |                             |
| Parapet Mount<br>SBP-300LMW                                        | Installation E<br>SBP-300NBW |                   |                                          |                       |                            |                             |