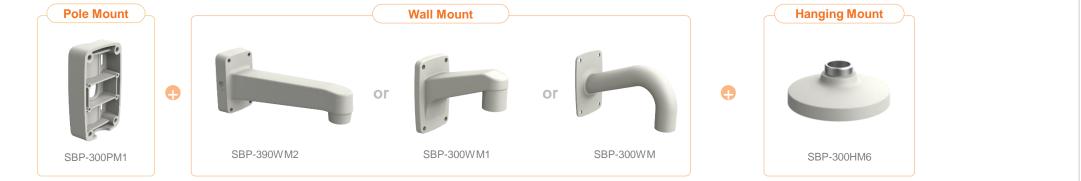

| 🙆 Hanwha Techwin 🛛 🥚 🛚      | letwork Camera Series         | P-series Camera | X-series Camera Q-                       | series Camera L- | series Camera A-ser    | ies Camera                  |
|-----------------------------|-------------------------------|-----------------|------------------------------------------|------------------|------------------------|-----------------------------|
| Camera spec.                | Full Lineup of Acc.           | Ceiling         | Wall                                     | Pole             | Corner                 | Parapet                     |
| XND - 6085 / 6085V          |                               |                 |                                          |                  |                        |                             |
|                             |                               | Plet            |                                          |                  |                        |                             |
| Hanging Mount<br>SBP-300HM6 | In-ceiling Housi<br>SHP-1680F | ing             | In-ceiling Housing<br>SHD-1600FPW(white) |                  | BBP-300CM              | Ceiling Mount<br>SBP-300WM1 |
|                             |                               |                 |                                          |                  |                        |                             |
| Wall Mount<br>SBP-300WM     | Wall Mount<br>SBP-390WM2      |                 | Wall Mount Base<br>SBP-300B              |                  | all Mount<br>BP-300PM1 | Corner Mount<br>SBP-300KM1  |
|                             | 0                             |                 |                                          |                  |                        |                             |
| Parapet Mount<br>SBP-300KM  | Back Box<br>SBV-158G          |                 | Tilt Mount<br>SBP-160TM                  |                  |                        |                             |