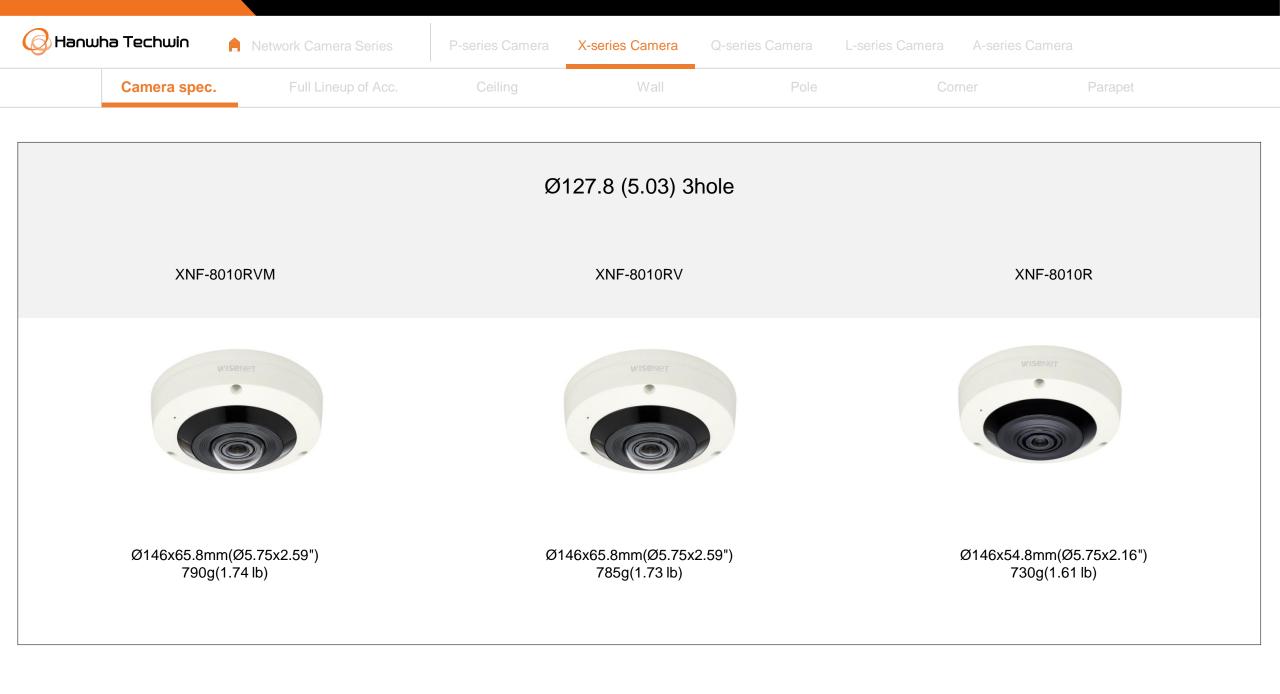

## Installation Solution Simulator

**X-series** 

ver. 1.1

© 2022 Hanwha Techwin Co., Ltd. All rights reserved.

| Hanwha Techwin 🛉 Network Camera Series P-series Camera X-series Camera Q-se                                                                                                                                                                                                                                                                                                                                                                                                                                                                                                                                                                                                                                                                                                                                                                                                                                                                                                                                                                                                                                                                                                                                                                                                   | eries Camera L-series Camera A-series Camera Site map for X 📃                                                                                                                                                                                 |
|-------------------------------------------------------------------------------------------------------------------------------------------------------------------------------------------------------------------------------------------------------------------------------------------------------------------------------------------------------------------------------------------------------------------------------------------------------------------------------------------------------------------------------------------------------------------------------------------------------------------------------------------------------------------------------------------------------------------------------------------------------------------------------------------------------------------------------------------------------------------------------------------------------------------------------------------------------------------------------------------------------------------------------------------------------------------------------------------------------------------------------------------------------------------------------------------------------------------------------------------------------------------------------|-----------------------------------------------------------------------------------------------------------------------------------------------------------------------------------------------------------------------------------------------|
| Ø120.0 (4.72) 2hole Ø146 (5.74) 3hole                                                                                                                                                                                                                                                                                                                                                                                                                                                                                                                                                                                                                                                                                                                                                                                                                                                                                                                                                                                                                                                                                                                                                                                                                                         | e Ø146 (5.74) 3hole Ø146 (5.74) 3hole                                                                                                                                                                                                         |
| XND-L6080RV       XND-L6080R       XND-6080V       XND-6080V       XND-6080R       XND-6080V       XND-6085V       XND-6085V                                                                                                                                                                                                                                                                                                                                                                                                                                                                                                                                                                                                                                                                                                                                                                                                                                                                                                                                                                                                                                                                                                                                                  | XNV-6085       XNV-L6080R       XNV-6080R       XNV-6080R       XNV-6080R       XNV-6080R       XNV-6120R       XNV-6120R                                                                                                                     |
|                                                                                                                                                                                                                                                                                                                                                                                                                                                                                                                                                                                                                                                                                                                                                                                                                                                                                                                                                                                                                                                                                                                                                                                                                                                                               |                                                                                                                                                                                                                                               |
|                                                                                                                                                                                                                                                                                                                                                                                                                                                                                                                                                                                                                                                                                                                                                                                                                                                                                                                                                                                                                                                                                                                                                                                                                                                                               |                                                                                                                                                                                                                                               |
| Ø95.3 (3.75) 2hole Ø106.0 (4.17) 2hole Ø95.3 (3.75) 2hole                                                                                                                                                                                                                                                                                                                                                                                                                                                                                                                                                                                                                                                                                                                                                                                                                                                                                                                                                                                                                                                                                                                                                                                                                     | Ø80.6 (3.17) Mount Plate                                                                                                                                                                                                                      |
| XND-8040R       XND-8030R       XND-8020R       XND-6020R       XND-6010       XNV-8040R       XNV-8030R       XNV-6020R       XNV-6010       XNV-6011                                                            | XNV-6022 XNV-6022RM XNV-6012M XNV-6012 XND-8020F XND-6011F XNV-6080RSA XNV-8080RSA                                                                                                                                                            |
| Neer Neer Neer Neer Neer Neer Neer Neer                                                                                                                                                                                                                                                                                                                                                                                                                                                                                                                                                                                                                                                                                                                                                                                                                                                                                                                                                                                                                                                                                                                                                                                                                                       |                                                                                                                                                                                                                                               |
|                                                                                                                                                                                                                                                                                                                                                                                                                                                                                                                                                                                                                                                                                                                                                                                                                                                                                                                                                                                                                                                                                                                                                                                                                                                                               |                                                                                                                                                                                                                                               |
| Mount Plate                                                                                                                                                                                                                                                                                                                                                                                                                                                                                                                                                                                                                                                                                                                                                                                                                                                                                                                                                                                                                                                                                                                                                                                                                                                                   |                                                                                                                                                                                                                                               |
| XND-6083RV XND-8083RV XND-8093RV XND-9083RV XND-9082RV XND-8082RV XND-6081REV XND-8081REV XND-8081RV XND-6081RV XND-6081V XND-6081VZ                                                                                                                                                                                                                                                                                                                                                                                                                                                                                                                                                                                                                                                                                                                                                                                                                                                                                                                                                                                                                                                                                                                                          | XND-8081VZ XND-C6083RV XND-C7083RV XND-C8083RV XND-C9083RV XNV-C6083R XNV-C7083R XNV-C8083R XNV-C9083R                                                                                                                                        |
|                                                                                                                                                                                                                                                                                                                                                                                                                                                                                                                                                                                                                                                                                                                                                                                                                                                                                                                                                                                                                                                                                                                                                                                                                                                                               |                                                                                                                                                                                                                                               |
|                                                                                                                                                                                                                                                                                                                                                                                                                                                                                                                                                                                                                                                                                                                                                                                                                                                                                                                                                                                                                                                                                                                                                                                                                                                                               |                                                                                                                                                                                                                                               |
| Mount Plate                                                                                                                                                                                                                                                                                                                                                                                                                                                                                                                                                                                                                                                                                                                                                                                                                                                                                                                                                                                                                                                                                                                                                                                                                                                                   |                                                                                                                                                                                                                                               |
| XNV-6083R XNV-8082R XNV-8083R XNV-8093R XNV-9082R XNV-9083R XNV-8081R XNV-6081R XNV-6081 XNV-6081RE XNV-8081RE XNV-6081Z XNV-808                                                                                                                                                                                                                                                                                                                                                                                                                                                                                                                                                                                                                                                                                                                                                                                                                                                                                                                                                                                                                                                                                                                                              |                                                                                                                                                                                                                                               |
|                                                                                                                                                                                                                                                                                                                                                                                                                                                                                                                                                                                                                                                                                                                                                                                                                                                                                                                                                                                                                                                                                                                                                                                                                                                                               |                                                                                                                                                                                                                                               |
|                                                                                                                                                                                                                                                                                                                                                                                                                                                                                                                                                                                                                                                                                                                                                                                                                                                                                                                                                                                                                                                                                                                                                                                                                                                                               |                                                                                                                                                                                                                                               |
| Ø127.8 (5.03) 3hole       Mount Plate       Mount Plate       Ø153.0 (6.02) 3hole       Ø120.6 (4.75) 3hole       1-1/2inch PF TA         XNF-8010RV       XNF-9010RV       XNF-9010RV       XNF-9010RS       XNP-6120H       XNP-6040H       XNP-6550RH       XNP-6371RH       XNP-6                                                                                                                                                                                                                                                                                                                                                                                                                                                                                                                                                                                                                                                                                                                                                                                                                                                                                                                                                                                         | AP       Ø120.2 (4.73) 4hole       1-1/2inch PF TAP       I-1/2inch PF TAP       Ø73.0 (2.87) 3bolt         5320RH       XNP-6320RH       XNP-6320H       XNP-6320HS       XNP-6400RW       XNP-8300RW       XNP-9300RW                       |
|                                                                                                                                                                                                                                                                                                                                                                                                                                                                                                                                                                                                                                                                                                                                                                                                                                                                                                                                                                                                                                                                                                                                                                                                                                                                               |                                                                                                                                                                                                                                               |
|                                                                                                                                                                                                                                                                                                                                                                                                                                                                                                                                                                                                                                                                                                                                                                                                                                                                                                                                                                                                                                                                                                                                                                                                                                                                               |                                                                                                                                                                                                                                               |
|                                                                                                                                                                                                                                                                                                                                                                                                                                                                                                                                                                                                                                                                                                                                                                                                                                                                                                                                                                                                                                                                                                                                                                                                                                                                               |                                                                                                                                                                                                                                               |
| Ø73.0 (2.87) 3bolt       Backbox 147.5 (5.81)         XNP-6400       XNP-8250       XNP-8250R       XNP-9250R       XNO-9082R       XNO-8080R       XNO-6120R       XNO-600                                                                                                                                                                                                                                                                                                                                                                                                                                                                                                                                                                                                                                                                                                                                                                                                                                                                                                                                                                                                                                                                                                   | Backbox 120.0 (4.72)       Ø70.0 (2.76) 3hole         NO-6080R       XNO-6020R       XNO-8040R       XNO-8030R       XNO-6010R       XNO-8020R       XNO-16080R                                                                               |
|                                                                                                                                                                                                                                                                                                                                                                                                                                                                                                                                                                                                                                                                                                                                                                                                                                                                                                                                                                                                                                                                                                                                                                                                                                                                               |                                                                                                                                                                                                                                               |
|                                                                                                                                                                                                                                                                                                                                                                                                                                                                                                                                                                                                                                                                                                                                                                                                                                                                                                                                                                                                                                                                                                                                                                                                                                                                               |                                                                                                                                                                                                                                               |
|                                                                                                                                                                                                                                                                                                                                                                                                                                                                                                                                                                                                                                                                                                                                                                                                                                                                                                                                                                                                                                                                                                                                                                                                                                                                               |                                                                                                                                                                                                                                               |
| Backbox 160.0 (6.30)       XND(L)-6080xx/8080xx       2-1/4inch-20 UNC TAP         XNO-6083R       XNO-9083R       XNO-6083R       XNO-C0083R       XNO-C0083R | Ø6.5 hole (0.26), Ø1/4"-20 UNC TAP       Ø6 hole (0.23), Ø1/4"-20 UNC TAP       Ø6 hole (0.23), Ø1/4"-20 UNC TAP         XNB-9003       XNB-6000       XNB-6005       XNB-8000       XNZ-6320       XNZ-6320A       XNZ-L6320       XNZ-L6320 |
|                                                                                                                                                                                                                                                                                                                                                                                                                                                                                                                                                                                                                                                                                                                                                                                                                                                                                                                                                                                                                                                                                                                                                                                                                                                                               |                                                                                                                                                                                                                                               |
|                                                                                                                                                                                                                                                                                                                                                                                                                                                                                                                                                                                                                                                                                                                                                                                                                                                                                                                                                                                                                                                                                                                                                                                                                                                                               |                                                                                                                                                                                                                                               |