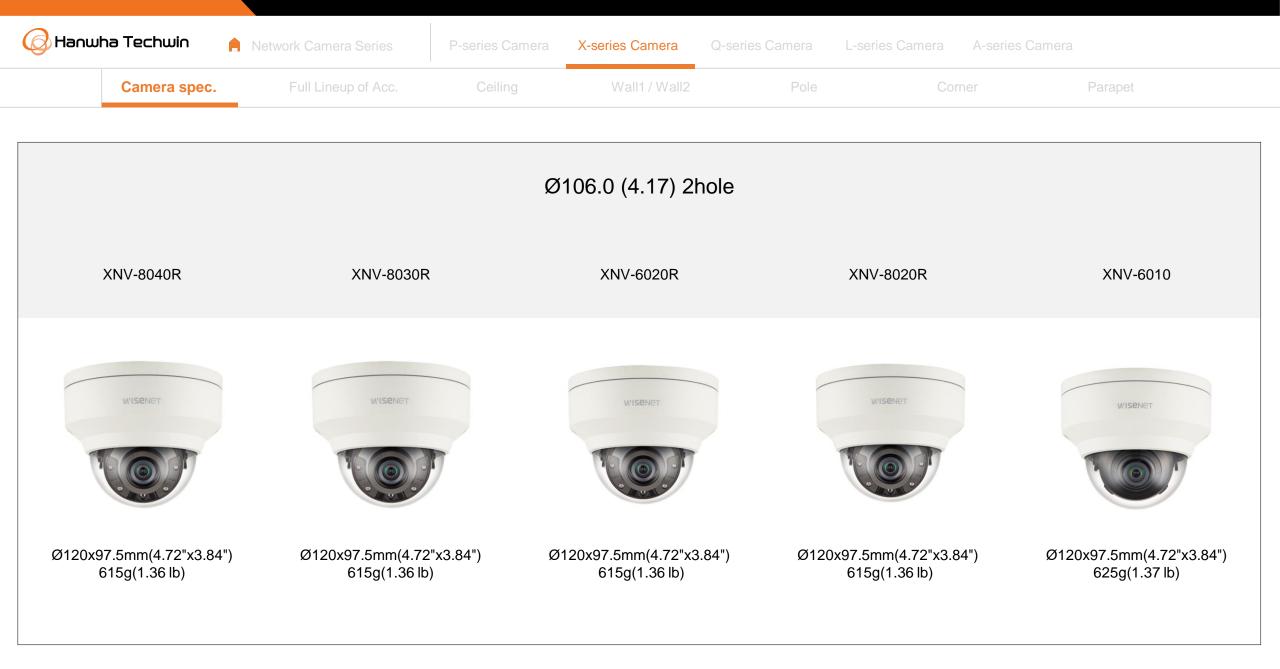

| 🕢 Hanwha Techwin 🛛 🛕 N      | etwork Camera Series           | P-series Camera | X-series Camera             | Q-series Camera L-series Cam | nera A-series Camera |                         |
|-----------------------------|--------------------------------|-----------------|-----------------------------|------------------------------|----------------------|-------------------------|
| Camera spec.                | Full Lineup of Acc.            | Ceiling         | Wall1 / Wall2               | Pole                         | Corner P             | arapet                  |
| XND - 8040R / 8030R / 8020R | / 6020R / 6010                 |                 |                             |                              |                      |                         |
|                             | Plenum                         |                 |                             |                              |                      |                         |
| Hanging Mount<br>SBP-300HM7 | In-ceiling Mo<br>SHD-1128FPW(v |                 | Ceiling Mount<br>SBP-300CM  | Wall Mount<br>SBP-390WM2     |                      | Vall Mount<br>SBP-300WM |
|                             |                                |                 |                             |                              | •                    |                         |
| Wall Mount<br>SBP-390WM2    | Wall Mour<br>SBP-120WN         |                 | Wall Mount Base<br>SBP-300B | Pole Mount<br>SBP-300PM1     |                      | SBP-300KM1              |
|                             |                                |                 |                             |                              |                      |                         |
| Parapet Mount<br>SBP-300LM  | Back Plat<br>SBD-110GP         |                 |                             |                              |                      |                         |