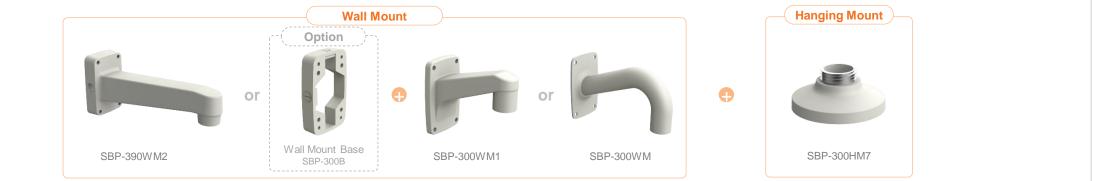

| 🕢 Hanwha Techwin 🛛 🛕 N      | etwork Camera Series           | P-series Camera | X-series Camera             | Q-series Camera L-series Cam | nera A-series Camera |                         |
|-----------------------------|--------------------------------|-----------------|-----------------------------|------------------------------|----------------------|-------------------------|
| Camera spec.                | Full Lineup of Acc.            | Ceiling         | Wall1 / Wall2               | Pole                         | Corner P             | arapet                  |
| XND - 8040R / 8030R / 8020R | / 6020R / 6010                 |                 |                             |                              |                      |                         |
|                             | Plenum                         |                 |                             |                              |                      |                         |
| Hanging Mount<br>SBP-300HM7 | In-ceiling Mo<br>SHD-1128FPW(v |                 | Ceiling Mount<br>SBP-300CM  | Wall Mount<br>SBP-390WM2     |                      | Vall Mount<br>SBP-300WM |
|                             |                                |                 |                             |                              | •                    |                         |
| Wall Mount<br>SBP-390WM2    | Wall Mour<br>SBP-120WN         |                 | Wall Mount Base<br>SBP-300B | Pole Mount<br>SBP-300PM1     |                      | SBP-300KM1              |
|                             |                                |                 |                             |                              |                      |                         |
| Parapet Mount<br>SBP-300LM  | Back Plat<br>SBD-110GP         |                 |                             |                              |                      |                         |