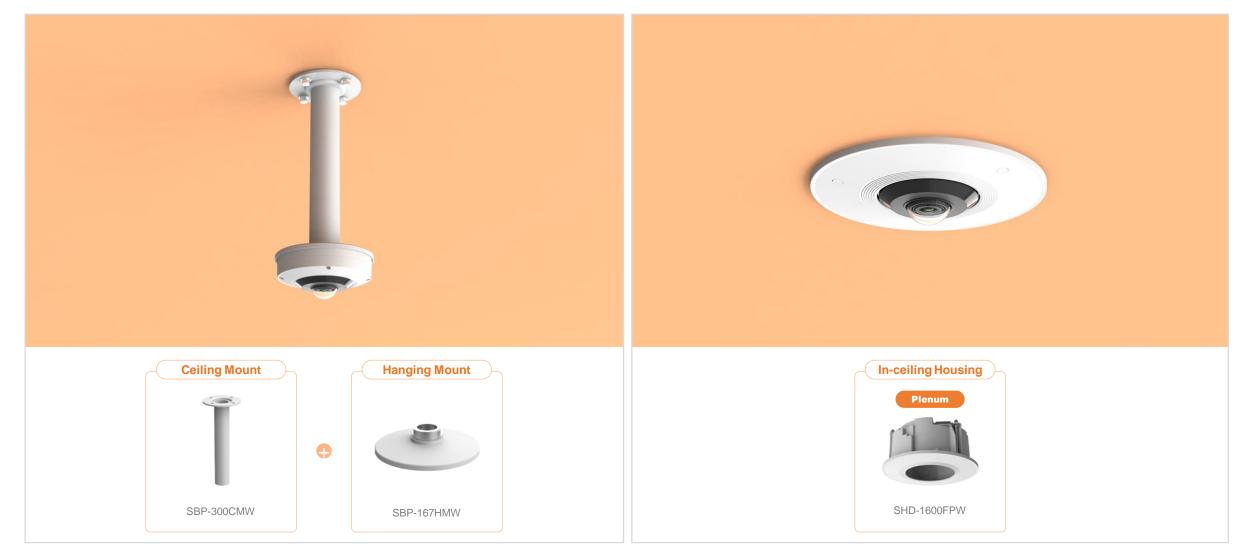

| 👌 Hanwha Techwin 🛛 🛕 👔                                             | Network Camera Series        | P-series Camera   | X-series Camera                          | Q-series Camera       | L-series Camera A-se       | eries Camera                |
|--------------------------------------------------------------------|------------------------------|-------------------|------------------------------------------|-----------------------|----------------------------|-----------------------------|
| Camera spec.                                                       | Full Lineup of Acc.          | Ceiling           | Wall                                     | Pole                  | Corner                     | Parapet                     |
| XND - 6083RV / 8083RV / 8093RV /<br>XNV – C6083R / C7083R / C8083R |                              | 6081REV / 8081REV | / 8081RV / 6081RV / 6                    | 081V / 6081VZ / 8081\ | /Z / C6083RV / C7083RV / C | C8083RV / C9083RV           |
|                                                                    |                              | Ple               |                                          |                       |                            |                             |
| Hanging Mount<br>SBP-167HMW                                        | Ceiling Mou<br>SBP-300CMW    |                   | In-ceiling Housing<br>SHD-1600FPW(white) | J                     | Wall Mount<br>SBP-300WMW1  | Wall Mount<br>SBP-300WMW    |
|                                                                    |                              |                   |                                          |                       |                            |                             |
| Wall Mount<br>SBP-390WMW2                                          | Wall Moun<br>SBP-160WMW      |                   | Wall Mount Base<br>SBP-300BW             |                       | Pole Mount<br>SBP-300PMW1  | Corner Mount<br>SBP-300KMW1 |
|                                                                    |                              |                   |                                          |                       |                            |                             |
| Parapet Mount<br>SBP-300LMW                                        | Installation E<br>SBP-300NBW |                   |                                          |                       |                            |                             |