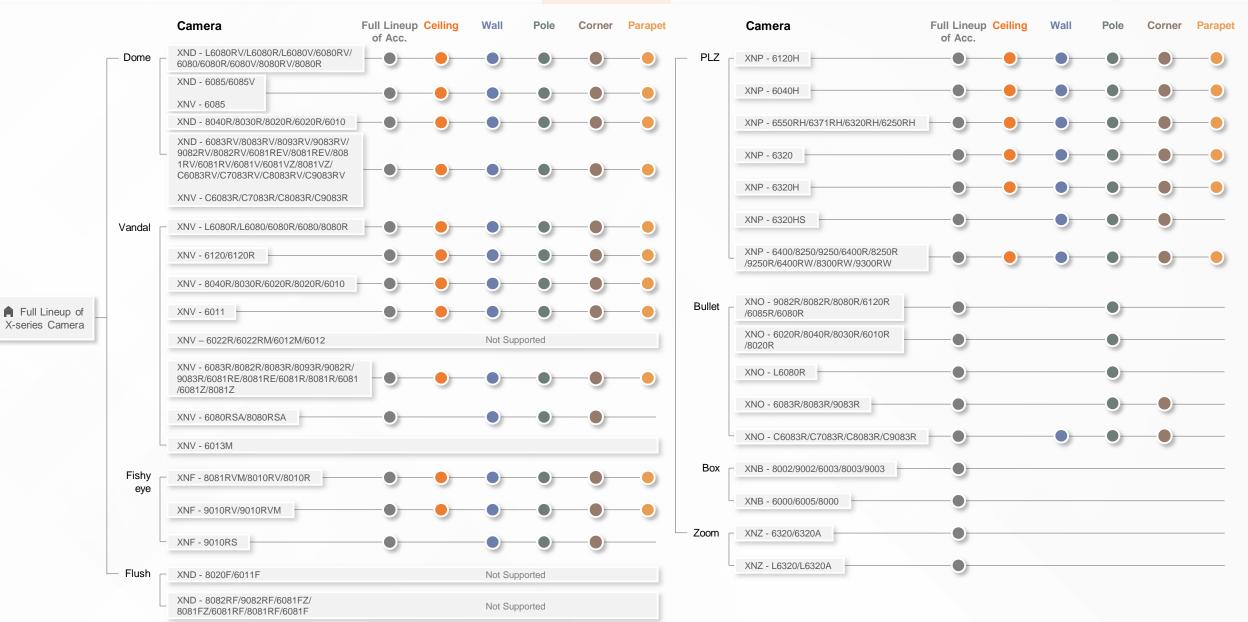

| 🙆 Hanwha Techwin | A Network Camera Series | P-series Camera | X-series Camera | Q-series Camera | L-series Camera | A-series Camera |         |
|------------------|-------------------------|-----------------|-----------------|-----------------|-----------------|-----------------|---------|
| Camera spec.     | . Full Lineup of Acc.   | Ceiling         | Wall            | Pole            | Corr            | ner             | Parapet |