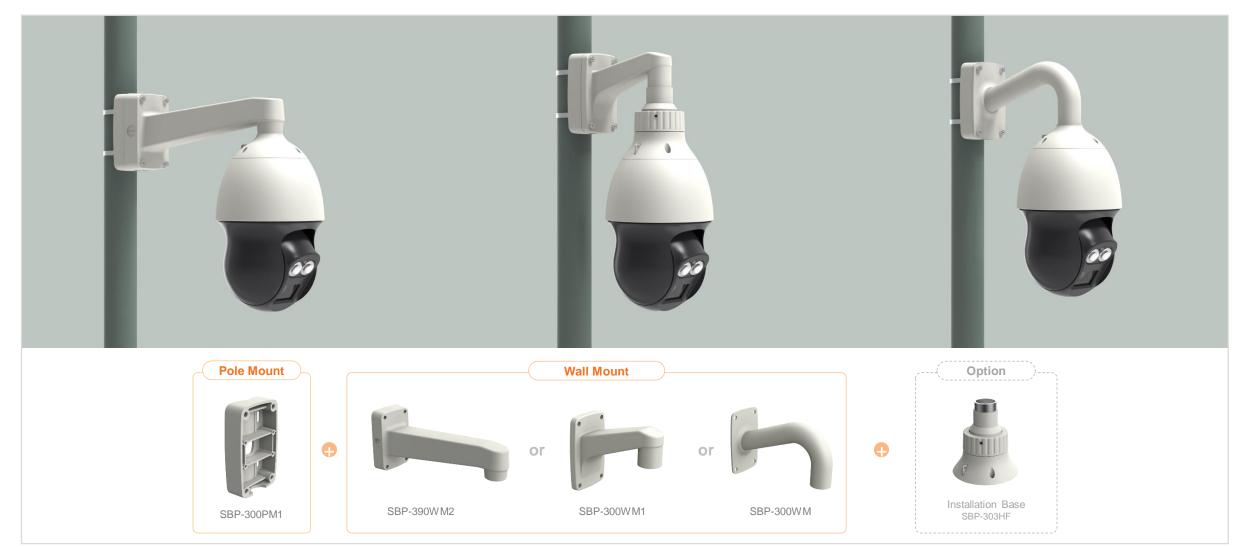

| 🕢 Hanwha Techwin 🛛 🛕 N      | etwork Camera Series           | P-series Camera | X-series Camera             | Q-series Camera L-series Cam | nera A-series Camera |                         |
|-----------------------------|--------------------------------|-----------------|-----------------------------|------------------------------|----------------------|-------------------------|
| Camera spec.                | Full Lineup of Acc.            | Ceiling         | Wall1 / Wall2               | Pole                         | Corner P             | arapet                  |
| XND - 8040R / 8030R / 8020R | / 6020R / 6010                 |                 |                             |                              |                      |                         |
|                             | Plenum                         |                 |                             |                              |                      |                         |
| Hanging Mount<br>SBP-300HM7 | In-ceiling Mo<br>SHD-1128FPW(v |                 | Ceiling Mount<br>SBP-300CM  | Wall Mount<br>SBP-390WM2     |                      | Vall Mount<br>SBP-300WM |
|                             |                                |                 |                             |                              | •                    |                         |
| Wall Mount<br>SBP-390WM2    | Wall Mour<br>SBP-120WN         |                 | Wall Mount Base<br>SBP-300B | Pole Mount<br>SBP-300PM1     |                      | SBP-300KM1              |
|                             |                                |                 |                             |                              |                      |                         |
| Parapet Mount<br>SBP-300LM  | Back Plat<br>SBD-110GP         |                 |                             |                              |                      |                         |