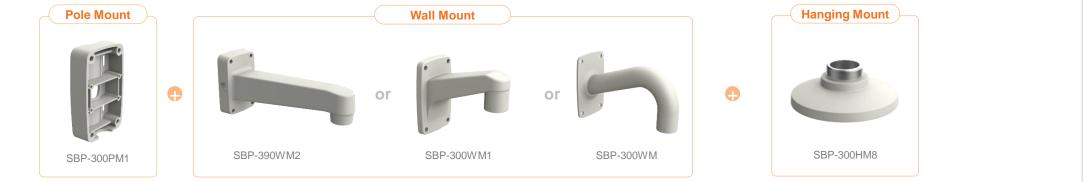

| 🕢 Hanwha Techwin 🛛 🔒        | Network Camera Series    | P-series Camera     | X-series Camera                         | Q-series Camera | L-series Camera A-se                    | eries Camera               |
|-----------------------------|--------------------------|---------------------|-----------------------------------------|-----------------|-----------------------------------------|----------------------------|
| Camera spec.                | Full Lineup of Acc.      | Ceiling             | Wall                                    | Pole            | Corner                                  | Parapet                    |
| XND - L6080RV / L68080R /   | L6080V / 6080RV / 6080   | / 6080R / 6080V / 8 | 3080RV / 8080R                          |                 |                                         |                            |
|                             |                          |                     |                                         | Plenum          |                                         |                            |
| Hanging Mount<br>SBP-300HM8 | Ceiling Mou<br>SBP-300CM |                     | In-ceiling Housing<br>SHD-1408FW(white) | I               | n-ceiling Housing<br>SHD-1408FPW(white) | Wall Mount<br>SBP-300WM1   |
|                             |                          |                     |                                         |                 |                                         |                            |
| Wall Mount<br>SBP-300WM     | Wall Mour<br>SBP-390WM   |                     | Wall Mount Base<br>SBP-300B             |                 | Pole Mount<br>SBP-300PM1                | Corner Mount<br>SBP-300KM1 |
|                             |                          |                     |                                         |                 |                                         |                            |
| Parapet Mount<br>SBP-300LM  |                          |                     |                                         |                 |                                         |                            |