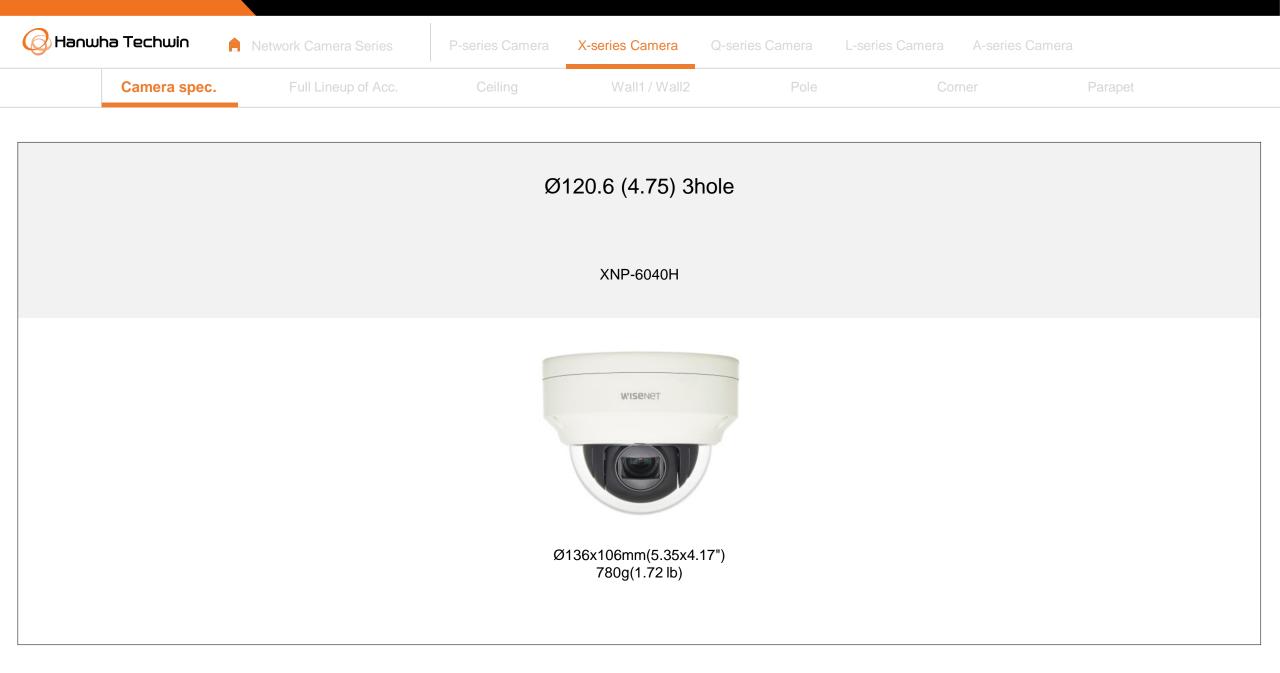

## Installation Solution Simulator

**X-series** 

ver. 1.1

© 2022 Hanwha Techwin Co., Ltd. All rights reserved.

| Hanwha Techwin 🛉 Network Camera Series P-series Camera X-series Camera Q-se                                                                                                                                                                                                                                                                                                                                                                                                                                                                                                                                                                                                                                                                                                                                                                                                                                                                                                                                                                                                                                                                                                                                                                                                   | eries Camera L-series Camera A-series Camera Site map for X 📃                                                                                                                                                                                 |
|-------------------------------------------------------------------------------------------------------------------------------------------------------------------------------------------------------------------------------------------------------------------------------------------------------------------------------------------------------------------------------------------------------------------------------------------------------------------------------------------------------------------------------------------------------------------------------------------------------------------------------------------------------------------------------------------------------------------------------------------------------------------------------------------------------------------------------------------------------------------------------------------------------------------------------------------------------------------------------------------------------------------------------------------------------------------------------------------------------------------------------------------------------------------------------------------------------------------------------------------------------------------------------|-----------------------------------------------------------------------------------------------------------------------------------------------------------------------------------------------------------------------------------------------|
| Ø120.0 (4.72) 2hole Ø146 (5.74) 3hole                                                                                                                                                                                                                                                                                                                                                                                                                                                                                                                                                                                                                                                                                                                                                                                                                                                                                                                                                                                                                                                                                                                                                                                                                                         | e Ø146 (5.74) 3hole Ø146 (5.74) 3hole                                                                                                                                                                                                         |
| XND-L6080RV       XND-L6080R       XND-6080V       XND-6080V       XND-6080R       XND-6080V       XND-6085V       XND-6085V                                                                                                                                                                                                                                                                                                                                                                                                                                                                                                                                                                                                                                                                                                                                                                                                                                                                                                                                                                                                                                                                                                                                                  | XNV-6085       XNV-L6080R       XNV-6080R       XNV-6080R       XNV-6080R       XNV-6080R       XNV-6120R       XNV-6120R                                                                                                                     |
|                                                                                                                                                                                                                                                                                                                                                                                                                                                                                                                                                                                                                                                                                                                                                                                                                                                                                                                                                                                                                                                                                                                                                                                                                                                                               |                                                                                                                                                                                                                                               |
|                                                                                                                                                                                                                                                                                                                                                                                                                                                                                                                                                                                                                                                                                                                                                                                                                                                                                                                                                                                                                                                                                                                                                                                                                                                                               |                                                                                                                                                                                                                                               |
| Ø95.3 (3.75) 2hole Ø106.0 (4.17) 2hole Ø95.3 (3.75) 2hole                                                                                                                                                                                                                                                                                                                                                                                                                                                                                                                                                                                                                                                                                                                                                                                                                                                                                                                                                                                                                                                                                                                                                                                                                     | Ø80.6 (3.17) Mount Plate                                                                                                                                                                                                                      |
| XND-8040R       XND-8030R       XND-8020R       XND-6020R       XND-6010       XNV-8040R       XNV-8030R       XNV-6020R       XNV-6010       XNV-6011                                                            | XNV-6022 XNV-6022RM XNV-6012M XNV-6012 XND-8020F XND-6011F XNV-6080RSA XNV-8080RSA                                                                                                                                                            |
| Neer Neer Neer Neer Neer Neer Neer Neer                                                                                                                                                                                                                                                                                                                                                                                                                                                                                                                                                                                                                                                                                                                                                                                                                                                                                                                                                                                                                                                                                                                                                                                                                                       |                                                                                                                                                                                                                                               |
|                                                                                                                                                                                                                                                                                                                                                                                                                                                                                                                                                                                                                                                                                                                                                                                                                                                                                                                                                                                                                                                                                                                                                                                                                                                                               |                                                                                                                                                                                                                                               |
| Mount Plate                                                                                                                                                                                                                                                                                                                                                                                                                                                                                                                                                                                                                                                                                                                                                                                                                                                                                                                                                                                                                                                                                                                                                                                                                                                                   |                                                                                                                                                                                                                                               |
| XND-6083RV XND-8083RV XND-8093RV XND-9083RV XND-9082RV XND-8082RV XND-6081REV XND-8081REV XND-8081RV XND-6081RV XND-6081V XND-6081VZ                                                                                                                                                                                                                                                                                                                                                                                                                                                                                                                                                                                                                                                                                                                                                                                                                                                                                                                                                                                                                                                                                                                                          | XND-8081VZ XND-C6083RV XND-C7083RV XND-C8083RV XND-C9083RV XNV-C6083R XNV-C7083R XNV-C8083R XNV-C9083R                                                                                                                                        |
|                                                                                                                                                                                                                                                                                                                                                                                                                                                                                                                                                                                                                                                                                                                                                                                                                                                                                                                                                                                                                                                                                                                                                                                                                                                                               |                                                                                                                                                                                                                                               |
|                                                                                                                                                                                                                                                                                                                                                                                                                                                                                                                                                                                                                                                                                                                                                                                                                                                                                                                                                                                                                                                                                                                                                                                                                                                                               |                                                                                                                                                                                                                                               |
| Mount Plate                                                                                                                                                                                                                                                                                                                                                                                                                                                                                                                                                                                                                                                                                                                                                                                                                                                                                                                                                                                                                                                                                                                                                                                                                                                                   |                                                                                                                                                                                                                                               |
| XNV-6083R XNV-8082R XNV-8083R XNV-8093R XNV-9082R XNV-9083R XNV-8081R XNV-6081R XNV-6081 XNV-6081RE XNV-8081RE XNV-6081Z XNV-808                                                                                                                                                                                                                                                                                                                                                                                                                                                                                                                                                                                                                                                                                                                                                                                                                                                                                                                                                                                                                                                                                                                                              |                                                                                                                                                                                                                                               |
|                                                                                                                                                                                                                                                                                                                                                                                                                                                                                                                                                                                                                                                                                                                                                                                                                                                                                                                                                                                                                                                                                                                                                                                                                                                                               |                                                                                                                                                                                                                                               |
|                                                                                                                                                                                                                                                                                                                                                                                                                                                                                                                                                                                                                                                                                                                                                                                                                                                                                                                                                                                                                                                                                                                                                                                                                                                                               |                                                                                                                                                                                                                                               |
| Ø127.8 (5.03) 3hole       Mount Plate       Mount Plate       Ø153.0 (6.02) 3hole       Ø120.6 (4.75) 3hole       1-1/2inch PF TA         XNF-8010RV       XNF-9010RV       XNF-9010RV       XNF-9010RS       XNP-6120H       XNP-6040H       XNP-6550RH       XNP-6371RH       XNP-6                                                                                                                                                                                                                                                                                                                                                                                                                                                                                                                                                                                                                                                                                                                                                                                                                                                                                                                                                                                         | AP       Ø120.2 (4.73) 4hole       1-1/2inch PF TAP       I-1/2inch PF TAP       Ø73.0 (2.87) 3bolt         5320RH       XNP-6320RH       XNP-6320H       XNP-6320HS       XNP-6400RW       XNP-8300RW       XNP-9300RW                       |
|                                                                                                                                                                                                                                                                                                                                                                                                                                                                                                                                                                                                                                                                                                                                                                                                                                                                                                                                                                                                                                                                                                                                                                                                                                                                               |                                                                                                                                                                                                                                               |
|                                                                                                                                                                                                                                                                                                                                                                                                                                                                                                                                                                                                                                                                                                                                                                                                                                                                                                                                                                                                                                                                                                                                                                                                                                                                               |                                                                                                                                                                                                                                               |
|                                                                                                                                                                                                                                                                                                                                                                                                                                                                                                                                                                                                                                                                                                                                                                                                                                                                                                                                                                                                                                                                                                                                                                                                                                                                               |                                                                                                                                                                                                                                               |
| Ø73.0 (2.87) 3bolt       Backbox 147.5 (5.81)         XNP-6400       XNP-8250       XNP-8250R       XNP-9250R       XNO-9082R       XNO-8080R       XNO-6120R       XNO-600                                                                                                                                                                                                                                                                                                                                                                                                                                                                                                                                                                                                                                                                                                                                                                                                                                                                                                                                                                                                                                                                                                   | Backbox 120.0 (4.72)       Ø70.0 (2.76) 3hole         NO-6080R       XNO-6020R       XNO-8040R       XNO-8030R       XNO-6010R       XNO-8020R       XNO-16080R                                                                               |
|                                                                                                                                                                                                                                                                                                                                                                                                                                                                                                                                                                                                                                                                                                                                                                                                                                                                                                                                                                                                                                                                                                                                                                                                                                                                               |                                                                                                                                                                                                                                               |
|                                                                                                                                                                                                                                                                                                                                                                                                                                                                                                                                                                                                                                                                                                                                                                                                                                                                                                                                                                                                                                                                                                                                                                                                                                                                               |                                                                                                                                                                                                                                               |
|                                                                                                                                                                                                                                                                                                                                                                                                                                                                                                                                                                                                                                                                                                                                                                                                                                                                                                                                                                                                                                                                                                                                                                                                                                                                               |                                                                                                                                                                                                                                               |
| Backbox 160.0 (6.30)       XND(L)-6080xx/8080xx       2-1/4inch-20 UNC TAP         XNO-6083R       XNO-9083R       XNO-6083R       XNO-C0083R       XNO-C0083R | Ø6.5 hole (0.26), Ø1/4"-20 UNC TAP       Ø6 hole (0.23), Ø1/4"-20 UNC TAP       Ø6 hole (0.23), Ø1/4"-20 UNC TAP         XNB-9003       XNB-6000       XNB-6005       XNB-8000       XNZ-6320       XNZ-6320A       XNZ-L6320       XNZ-L6320 |
|                                                                                                                                                                                                                                                                                                                                                                                                                                                                                                                                                                                                                                                                                                                                                                                                                                                                                                                                                                                                                                                                                                                                                                                                                                                                               |                                                                                                                                                                                                                                               |
|                                                                                                                                                                                                                                                                                                                                                                                                                                                                                                                                                                                                                                                                                                                                                                                                                                                                                                                                                                                                                                                                                                                                                                                                                                                                               |                                                                                                                                                                                                                                               |