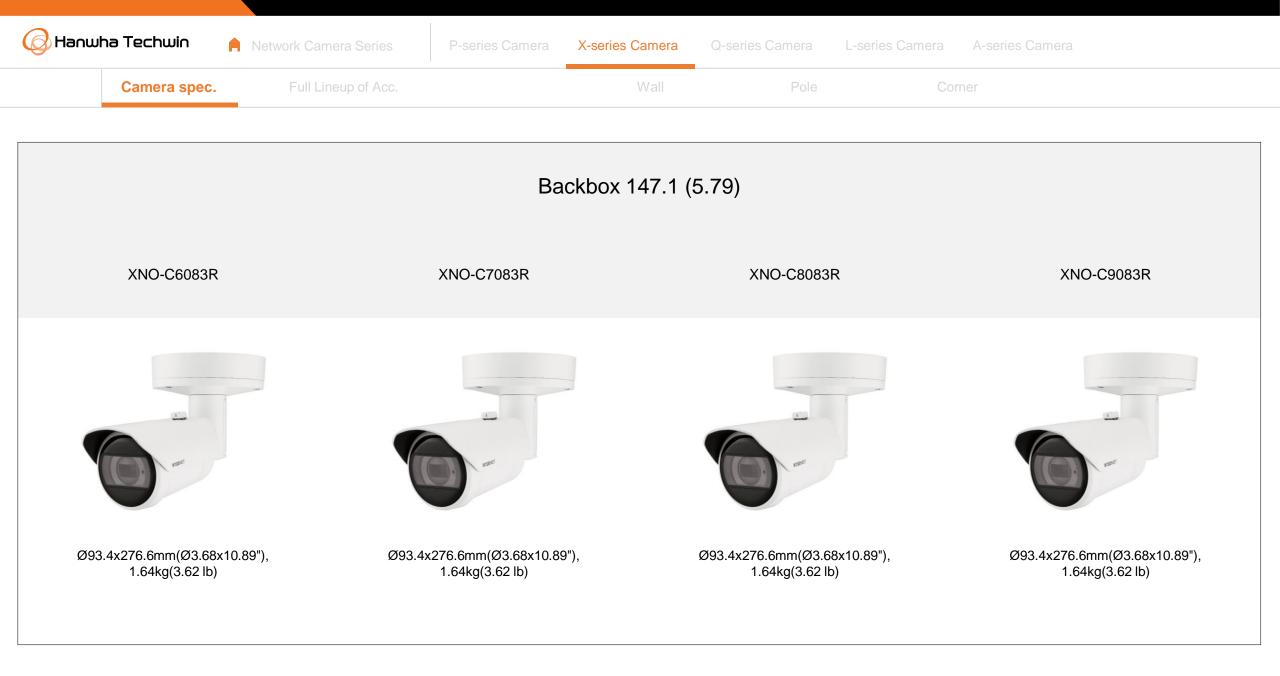

| 🕝 Hanwha T                                | echwin 🤺 r                                 | Network Camera Series                         | P-series Camera                                                 | X-series Camera                              | Q-series Camera                           | L-series Car                              | mera A-series (                            | Camera                                      |                                            |
|-------------------------------------------|--------------------------------------------|-----------------------------------------------|-----------------------------------------------------------------|----------------------------------------------|-------------------------------------------|-------------------------------------------|--------------------------------------------|---------------------------------------------|--------------------------------------------|
| C                                         | amera spec.                                | Full Lineup of Acc.                           | Ceiling                                                         | Wall                                         | Pole                                      | e                                         | Corner                                     | Parapet                                     |                                            |
|                                           |                                            |                                               |                                                                 |                                              |                                           |                                           |                                            |                                             |                                            |
|                                           |                                            |                                               |                                                                 | Mount Plate                                  |                                           |                                           |                                            |                                             |                                            |
| XND-6083RV                                | XND-8083RV                                 | XND-8093RV XND-                               | 9083RV XND-9082RV                                               | XND-8082RV                                   | XND-6081REV                               | XND-8081REV                               | XND-8081RV                                 | XND-6081RV                                  | XND-6081V                                  |
|                                           |                                            |                                               |                                                                 |                                              |                                           |                                           |                                            |                                             |                                            |
| A DEBEN A                                 | te exercit                                 | e exercit                                     |                                                                 |                                              |                                           |                                           | e voor                                     | Tool a                                      |                                            |
| Ø160x125mm(6.3"x4.92")<br>1.6kg(3.53 lb)  | Ø160x125mm(6.3"x4.92") Ø<br>1.6kg(3.53 lb) |                                               | nm(6.3"x4.92") Ø160x125mm(6.3"x4.92<br>g(3.53 lb) 1.6kg(3.53 lb | 2") Ø160x125mm(6.3"x4.92")<br>1.6kg(3.53 lb) | Ø160x125mm(6.3"x4.92")<br>1.45kg(3.20 lb) | Ø160x125mm(6.3"x4.92")<br>1.45kg(3.20 lb) | Ø160x125mm(6.3"x4.92")<br>1.45kg(3.20 lb)  | Ø160x125mm(6.3"x4.92")<br>1.45kg(3.20 lb)   | Ø160x125mm(6.3"x4.92")<br>1.45kg(3.20 lb)  |
|                                           |                                            |                                               |                                                                 | Mount Plate                                  |                                           |                                           |                                            |                                             |                                            |
| XND-6081VZ                                | XND-8081VZ                                 | XND-C6083RV                                   | XND-C7083RV XND-C                                               | -C8083RV XND-0                               | C9083RV XNV                               | /-C6083R                                  | XNV-C7083R                                 | XNV-C8083R                                  | XNV-C9083R                                 |
|                                           |                                            |                                               |                                                                 |                                              |                                           |                                           |                                            |                                             |                                            |
| I TANK                                    | wseet *                                    | Tantary                                       | Tooder T                                                        |                                              | TINIST                                    | WISENET                                   | UTSENUT                                    | WISHAIT                                     | UTSENOT                                    |
| Ø160x125mm(6.3"x4.92")<br>1.45kg(3.20 lb) | Ø160x125mm(6.3"x4.92")<br>1.45kg(3.20 lb)  | Ø160x118mm(Ø6.3x4.65"), Ø1<br>1.35kg(2.98 lb) |                                                                 |                                              |                                           |                                           | )x118mm(Ø6.3x4.65"), Ø1<br>1.45kg(3.20 lb) | 160x118mm(Ø6.3x4.65"), Ø<br>1.45kg(3.20 lb) | Ø160x118mm(Ø6.3x4.65"),<br>1.45kg(3.20 lb) |