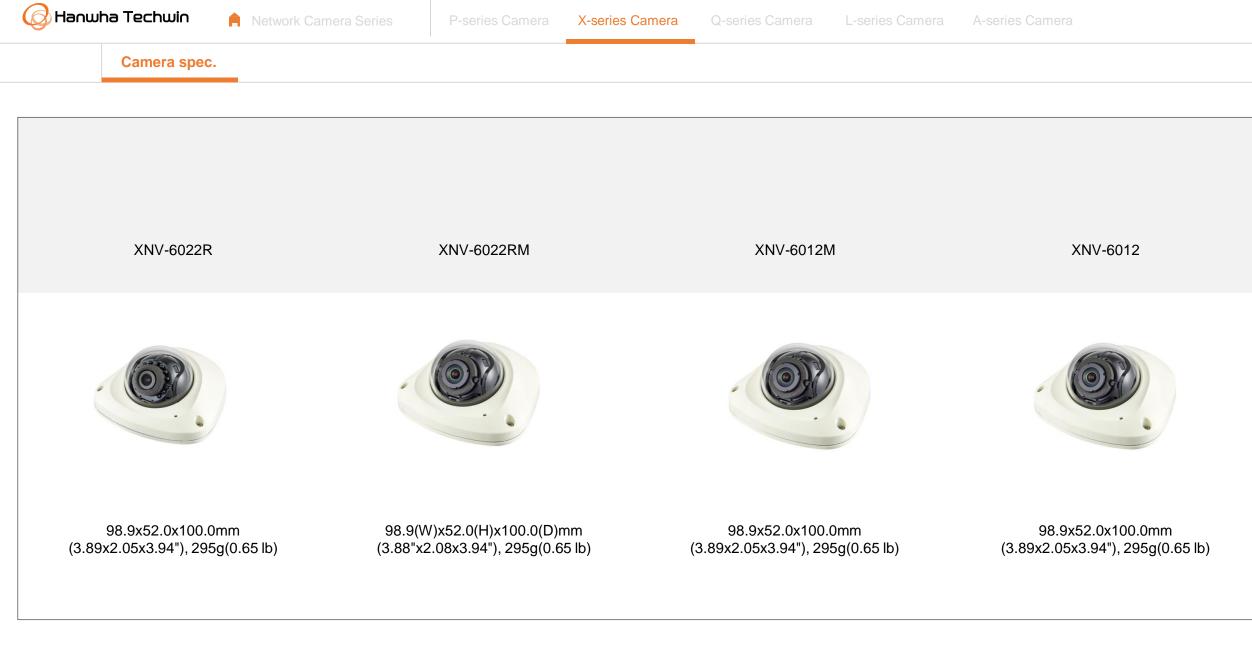

🕢 Hanwha Techwin

era X-series Can

ra L-series Camera A-series

X

| 🙆 Hanwha Tec                                     | hwin 🤶 Netv                                        | work Camera Series                                   | P-series Camera                                 | X-series Camera                                  | Q-series Camera                                  | -series Camera A-s                               | eries Camera                                     |                                                  |
|--------------------------------------------------|----------------------------------------------------|------------------------------------------------------|-------------------------------------------------|--------------------------------------------------|--------------------------------------------------|--------------------------------------------------|--------------------------------------------------|--------------------------------------------------|
| Cam                                              | era spec.                                          | Full Lineup of Acc.                                  | Ceiling                                         | Wall                                             | Pole                                             | Corner                                           | Parape                                           | et                                               |
|                                                  |                                                    |                                                      |                                                 |                                                  |                                                  |                                                  |                                                  |                                                  |
|                                                  |                                                    |                                                      | Ø                                               | 120 (4.72) 2h                                    | ole                                              |                                                  |                                                  |                                                  |
|                                                  |                                                    |                                                      |                                                 |                                                  |                                                  |                                                  |                                                  |                                                  |
| XND-L6080RV                                      | XND-L6080R                                         | XND-L6080V                                           | XND-6080RV                                      | XND-6080                                         | XND-6080R                                        | XND-6080V                                        | XND-8080RV                                       | XND-8080R                                        |
|                                                  |                                                    |                                                      |                                                 |                                                  |                                                  |                                                  |                                                  |                                                  |
| WISENET                                          | WISENET                                            | WISENET                                              | WISENET                                         | WISENET                                          | WISENET                                          | WISENET                                          | WISENET                                          | WISENET                                          |
| 109                                              | 603                                                |                                                      |                                                 |                                                  |                                                  |                                                  | 1                                                | 1000                                             |
|                                                  | 800                                                |                                                      |                                                 |                                                  |                                                  |                                                  |                                                  |                                                  |
|                                                  |                                                    |                                                      |                                                 |                                                  |                                                  |                                                  |                                                  |                                                  |
| Ø140.8x113.0mm<br>(Ø5.54x4.45")<br>690g(1.52 lb) | Ø140.8x113.0mm<br>(Ø5.54x4.45.1")<br>580g(1.28 lb) | Ø140.8 x 113.0mm(<br>Ø5.54 x 4.45")<br>675g(1.49 lb) | Ø140.8x113.0mm<br>(Ø5.54x4.45")<br>724g(1.6 lb) | Ø140.8x113.0mm<br>(Ø5.54x4.45")<br>610g(1.34 lb) | Ø140.8x113.0mm<br>(Ø5.54x4.45")<br>610g(1.34 lb) | Ø140.8x113.0mm<br>(Ø5.54x4.45")<br>714g(1.57 lb) | Ø140.8x113.0mm<br>(Ø5.54x4.45")<br>732g(1.61 lb) | Ø140.8x113.0mm<br>(Ø5.54x4.45")<br>628g(1.38 lb) |
|                                                  |                                                    |                                                      |                                                 |                                                  |                                                  |                                                  |                                                  |                                                  |
| L                                                |                                                    |                                                      |                                                 |                                                  |                                                  |                                                  |                                                  |                                                  |