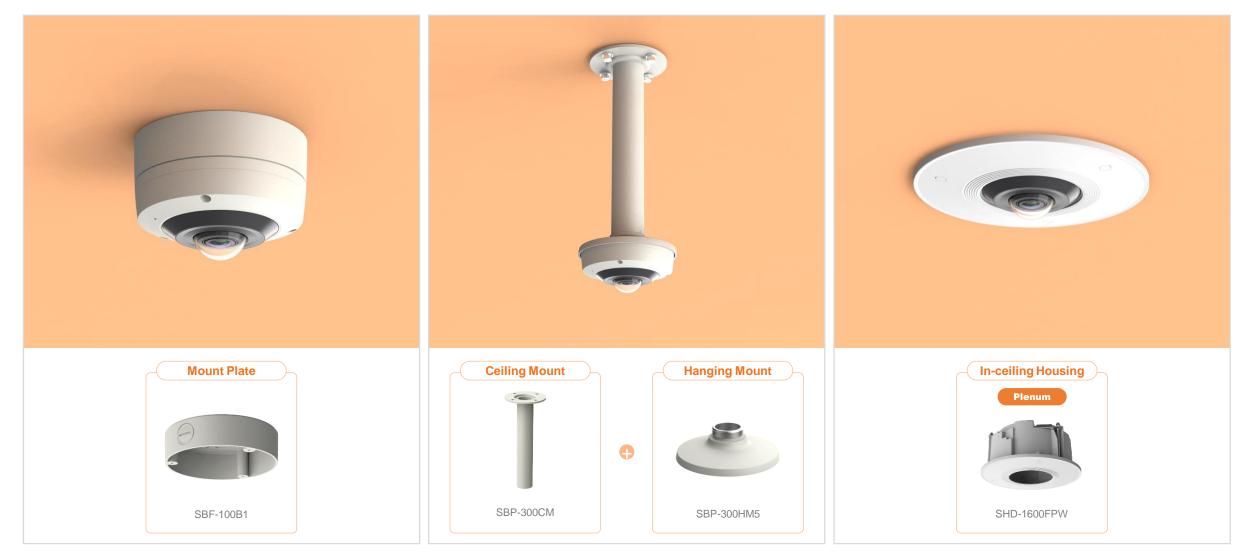

| 🕢 Hanwha Techwin 🛛 🔒        | Network Camera Series    | P-series Camera     | X-series Camera                         | Q-series Camera | L-series Camera A-se                    | eries Camera               |
|-----------------------------|--------------------------|---------------------|-----------------------------------------|-----------------|-----------------------------------------|----------------------------|
| Camera spec.                | Full Lineup of Acc.      | Ceiling             | Wall                                    | Pole            | Corner                                  | Parapet                    |
| XND - L6080RV / L68080R /   | L6080V / 6080RV / 6080   | / 6080R / 6080V / 8 | 3080RV / 8080R                          |                 |                                         |                            |
|                             |                          |                     |                                         | Plenum          |                                         |                            |
| Hanging Mount<br>SBP-300HM8 | Ceiling Mou<br>SBP-300CM |                     | In-ceiling Housing<br>SHD-1408FW(white) | I               | n-ceiling Housing<br>SHD-1408FPW(white) | Wall Mount<br>SBP-300WM1   |
|                             |                          |                     |                                         |                 |                                         |                            |
| Wall Mount<br>SBP-300WM     | Wall Mour<br>SBP-390WM   |                     | Wall Mount Base<br>SBP-300B             |                 | Pole Mount<br>SBP-300PM1                | Corner Mount<br>SBP-300KM1 |
|                             |                          |                     |                                         |                 |                                         |                            |
| Parapet Mount<br>SBP-300LM  |                          |                     |                                         |                 |                                         |                            |