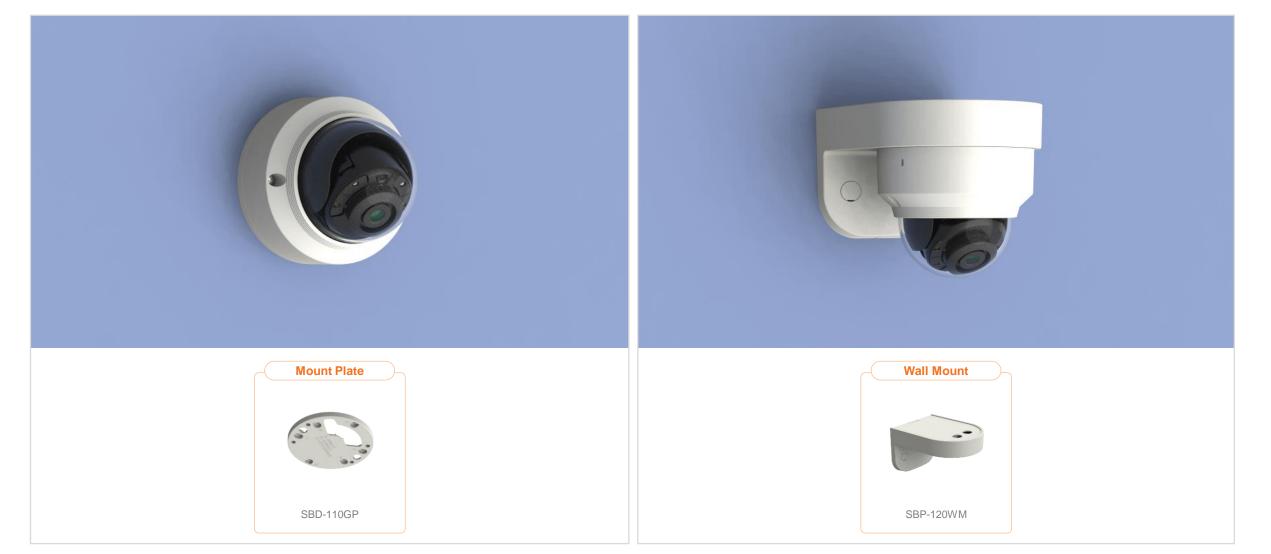

| 🕢 Hanwha Techwin 🛛 🛕 N      | etwork Camera Series           | P-series Camera | X-series Camera             | Q-series Camera L-series Cam | nera A-series Camera |                         |
|-----------------------------|--------------------------------|-----------------|-----------------------------|------------------------------|----------------------|-------------------------|
| Camera spec.                | Full Lineup of Acc.            | Ceiling         | Wall1 / Wall2               | Pole                         | Corner P             | arapet                  |
| XND - 8040R / 8030R / 8020R | / 6020R / 6010                 |                 |                             |                              |                      |                         |
|                             | Plenum                         |                 |                             |                              |                      |                         |
| Hanging Mount<br>SBP-300HM7 | In-ceiling Mo<br>SHD-1128FPW(v |                 | Ceiling Mount<br>SBP-300CM  | Wall Mount<br>SBP-390WM2     |                      | Vall Mount<br>SBP-300WM |
|                             |                                |                 |                             |                              | •                    |                         |
| Wall Mount<br>SBP-390WM2    | Wall Mour<br>SBP-120WN         |                 | Wall Mount Base<br>SBP-300B | Pole Mount<br>SBP-300PM1     |                      | SBP-300KM1              |
|                             |                                |                 |                             |                              |                      |                         |
| Parapet Mount<br>SBP-300LM  | Back Plat<br>SBD-110GP         |                 |                             |                              |                      |                         |