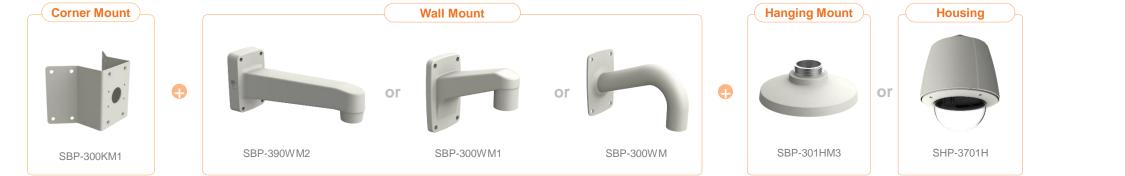

| 🙆 Hanwha Techwin 🛛 🥚 🛚      | letwork Camera Series         | P-series Camera | X-series Camera Q-                       | series Camera L- | series Camera A-ser    | ies Camera                  |
|-----------------------------|-------------------------------|-----------------|------------------------------------------|------------------|------------------------|-----------------------------|
| Camera spec.                | Full Lineup of Acc.           | Ceiling         | Wall                                     | Pole             | Corner                 | Parapet                     |
| XND - 6085 / 6085V          |                               |                 |                                          |                  |                        |                             |
|                             |                               | Plet            |                                          |                  |                        |                             |
| Hanging Mount<br>SBP-300HM6 | In-ceiling Housi<br>SHP-1680F | ing             | In-ceiling Housing<br>SHD-1600FPW(white) |                  | BBP-300CM              | Ceiling Mount<br>SBP-300WM1 |
|                             |                               |                 |                                          |                  |                        |                             |
| Wall Mount<br>SBP-300WM     | Wall Mount<br>SBP-390WM2      |                 | Wall Mount Base<br>SBP-300B              |                  | all Mount<br>BP-300PM1 | Corner Mount<br>SBP-300KM1  |
|                             | 0                             |                 |                                          |                  |                        |                             |
| Parapet Mount<br>SBP-300KM  | Back Box<br>SBV-158G          |                 | Tilt Mount<br>SBP-160TM                  |                  |                        |                             |