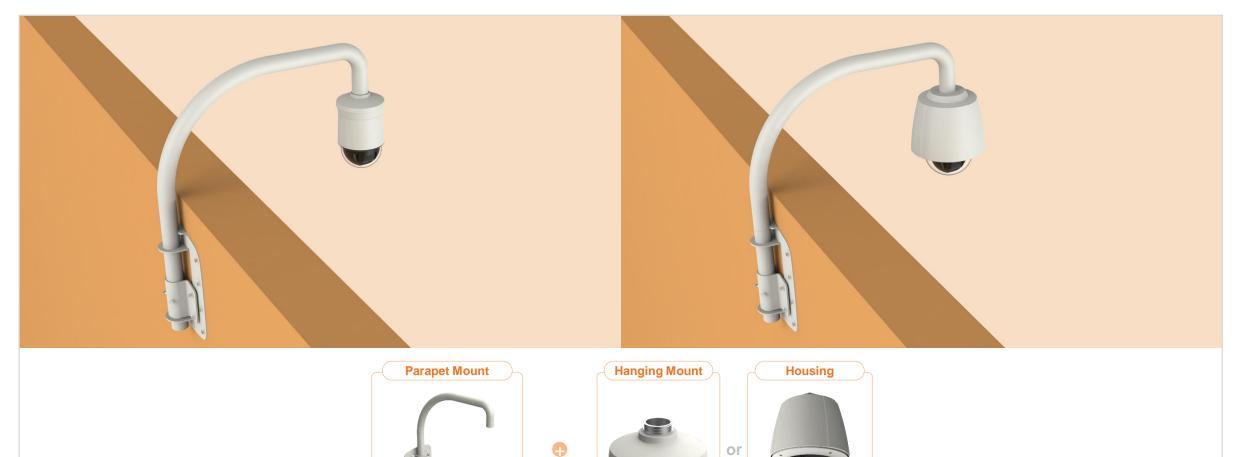

| 🙆 Hanwha Techwin 🛛 🥚 🛚      | letwork Camera Series         | P-series Camera | X-series Camera Q-                       | series Camera L- | series Camera A-ser    | ies Camera                  |
|-----------------------------|-------------------------------|-----------------|------------------------------------------|------------------|------------------------|-----------------------------|
| Camera spec.                | Full Lineup of Acc.           | Ceiling         | Wall                                     | Pole             | Corner                 | Parapet                     |
| XND - 6085 / 6085V          |                               |                 |                                          |                  |                        |                             |
|                             |                               | Plet            |                                          |                  |                        |                             |
| Hanging Mount<br>SBP-300HM6 | In-ceiling Housi<br>SHP-1680F | ing             | In-ceiling Housing<br>SHD-1600FPW(white) |                  | BBP-300CM              | Ceiling Mount<br>SBP-300WM1 |
|                             |                               |                 |                                          |                  |                        |                             |
| Wall Mount<br>SBP-300WM     | Wall Mount<br>SBP-390WM2      |                 | Wall Mount Base<br>SBP-300B              |                  | all Mount<br>BP-300PM1 | Corner Mount<br>SBP-300KM1  |
|                             | 0                             |                 |                                          |                  |                        |                             |
| Parapet Mount<br>SBP-300KM  | Back Box<br>SBV-158G          |                 | Tilt Mount<br>SBP-160TM                  |                  |                        |                             |

| 👌 Hanwha Techwin 🛛 🛕 👔                                             | Network Camera Series        | P-series Camera   | X-series Camera                          | Q-series Camera       | L-series Camera A-se       | eries Camera                |
|--------------------------------------------------------------------|------------------------------|-------------------|------------------------------------------|-----------------------|----------------------------|-----------------------------|
| Camera spec.                                                       | Full Lineup of Acc.          | Ceiling           | Wall                                     | Pole                  | Corner                     | Parapet                     |
| XND - 6083RV / 8083RV / 8093RV /<br>XNV – C6083R / C7083R / C8083R |                              | 6081REV / 8081REV | / 8081RV / 6081RV / 6                    | 081V / 6081VZ / 8081\ | /Z / C6083RV / C7083RV / C | C8083RV / C9083RV           |
|                                                                    |                              | Ple               |                                          |                       |                            |                             |
| Hanging Mount<br>SBP-167HMW                                        | Ceiling Mou<br>SBP-300CMW    |                   | In-ceiling Housing<br>SHD-1600FPW(white) | J                     | Wall Mount<br>SBP-300WMW1  | Wall Mount<br>SBP-300WMW    |
|                                                                    |                              |                   |                                          |                       |                            |                             |
| Wall Mount<br>SBP-390WMW2                                          | Wall Moun<br>SBP-160WMW      |                   | Wall Mount Base<br>SBP-300BW             |                       | Pole Mount<br>SBP-300PMW1  | Corner Mount<br>SBP-300KMW1 |
|                                                                    |                              |                   |                                          |                       |                            |                             |
| Parapet Mount<br>SBP-300LMW                                        | Installation E<br>SBP-300NBW |                   |                                          |                       |                            |                             |