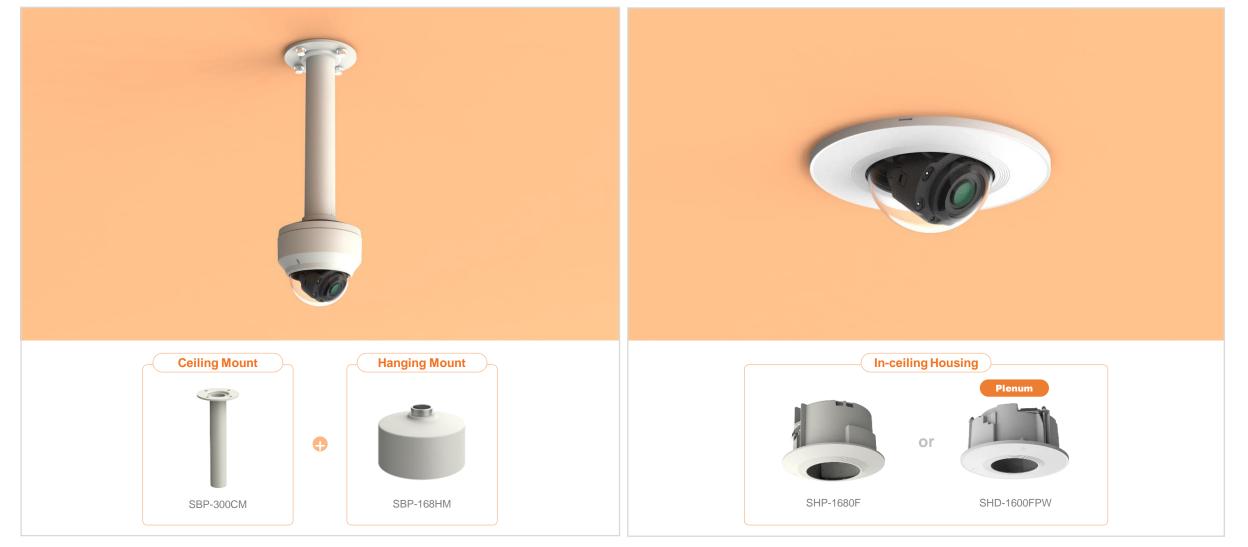

| 🙆 Hanwha Techwin 🛛 🥚 🛚      | letwork Camera Series         | P-series Camera | X-series Camera Q-                       | series Camera L- | series Camera A-ser    | ies Camera                  |
|-----------------------------|-------------------------------|-----------------|------------------------------------------|------------------|------------------------|-----------------------------|
| Camera spec.                | Full Lineup of Acc.           | Ceiling         | Wall                                     | Pole             | Corner                 | Parapet                     |
| XND - 6085 / 6085V          |                               |                 |                                          |                  |                        |                             |
|                             |                               | Plet            |                                          |                  |                        |                             |
| Hanging Mount<br>SBP-300HM6 | In-ceiling Housi<br>SHP-1680F | ing             | In-ceiling Housing<br>SHD-1600FPW(white) |                  | BBP-300CM              | Ceiling Mount<br>SBP-300WM1 |
|                             |                               |                 |                                          |                  |                        |                             |
| Wall Mount<br>SBP-300WM     | Wall Mount<br>SBP-390WM2      |                 | Wall Mount Base<br>SBP-300B              |                  | all Mount<br>BP-300PM1 | Corner Mount<br>SBP-300KM1  |
|                             | 0                             |                 |                                          |                  |                        |                             |
| Parapet Mount<br>SBP-300KM  | Back Box<br>SBV-158G          |                 | Tilt Mount<br>SBP-160TM                  |                  |                        |                             |