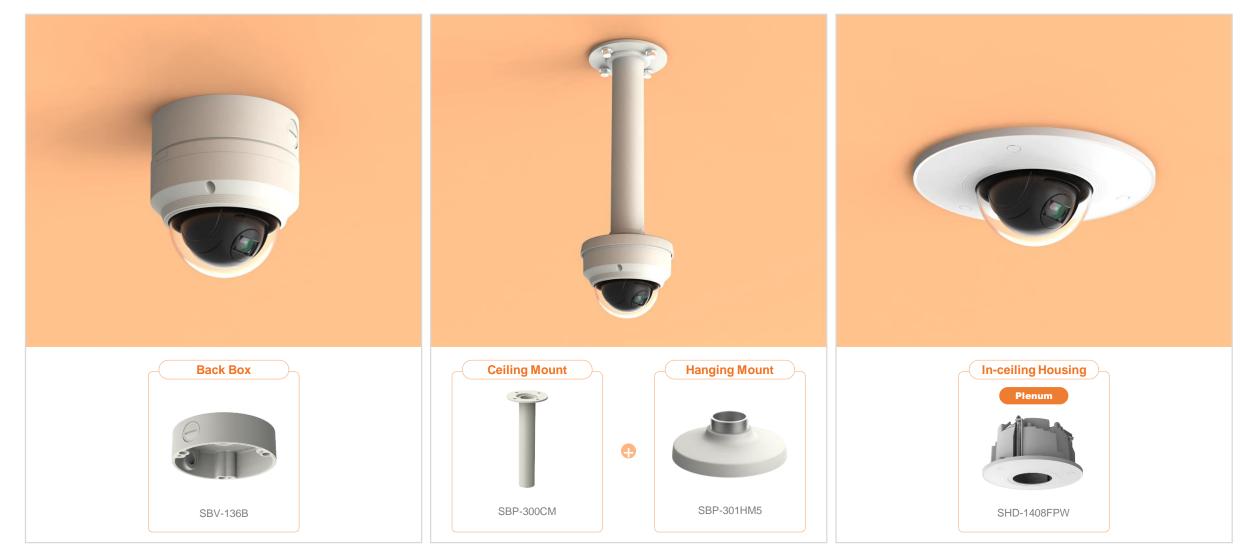

| 🕢 Hanwha Techwin 🛛 🛕 N      | etwork Camera Series           | P-series Camera | X-series Camera             | Q-series Camera L-series Cam | nera A-series Camera |                         |
|-----------------------------|--------------------------------|-----------------|-----------------------------|------------------------------|----------------------|-------------------------|
| Camera spec.                | Full Lineup of Acc.            | Ceiling         | Wall1 / Wall2               | Pole                         | Corner P             | arapet                  |
| XND - 8040R / 8030R / 8020R | / 6020R / 6010                 |                 |                             |                              |                      |                         |
|                             | Plenum                         |                 |                             |                              |                      |                         |
| Hanging Mount<br>SBP-300HM7 | In-ceiling Mo<br>SHD-1128FPW(v |                 | Ceiling Mount<br>SBP-300CM  | Wall Mount<br>SBP-390WM2     |                      | Vall Mount<br>SBP-300WM |
|                             |                                |                 |                             |                              | •                    |                         |
| Wall Mount<br>SBP-390WM2    | Wall Mour<br>SBP-120WN         |                 | Wall Mount Base<br>SBP-300B | Pole Mount<br>SBP-300PM1     |                      | SBP-300KM1              |
|                             |                                |                 |                             |                              |                      |                         |
| Parapet Mount<br>SBP-300LM  | Back Plat<br>SBD-110GP         |                 |                             |                              |                      |                         |