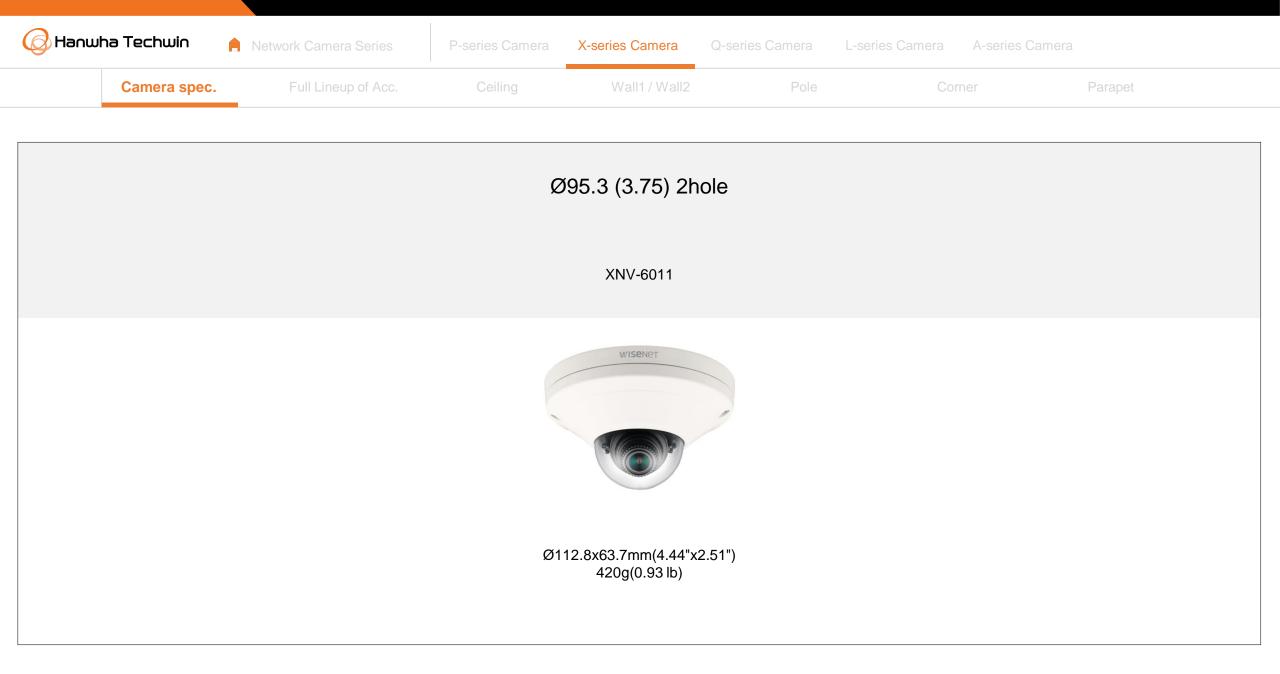

Camera A | A-series Camera |        |
|----------------------|-----------------------|-----------------|-----------------|-----------------|-------------------|-----------------|--------|
| Camera spec.         | Full Lineup of Acc.   | Ceiling         | Wall1 / Wall2   | Pole            | Corner            | P               | arapet |





| ⊘ Hanwha Techwin | A Network Camera Series | P-series Camera | X-series Camera | Q-series Camera | L-series Camera | A-series Camera |         |   |
|------------------|-------------------------|-----------------|-----------------|-----------------|-----------------|-----------------|---------|---|
| Camera spec      | c. Full Lineup of Acc.  | Ceiling         | Wall1 / Wall2   | Pole            | Cor             | ner             | Parapet | 1 |





| 🚱 Hanwha Techwin 🛛 🥚 🛚      | Network Camera Series     | P-series Camera | X-series Camera          | Q-series Camera | L-series Camera A-se       | ries Camera                |
|-----------------------------|---------------------------|-----------------|--------------------------|-----------------|----------------------------|----------------------------|
| Camera spec.                | Full Lineup of Acc.       | Ceiling         | Wall1 / Wall2            | Pole            | Corner                     | Parapet                    |
| XNV - 6011                  |                           |                 |                          |                 |                            |                            |
|                             |                           |