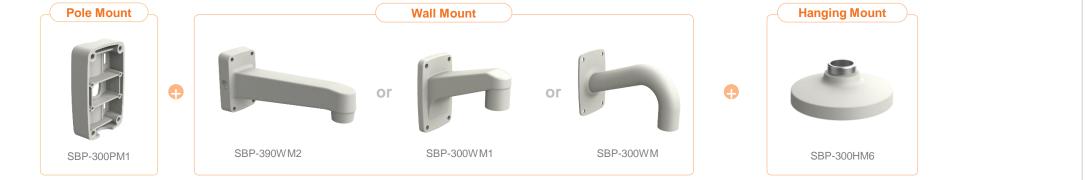

| 🕢 Hanwha Techwin 🛛 🛕 N      | etwork Camera Series           | P-series Camera | X-series Camera             | Q-series Camera L-series Cam | nera A-series Camera |                         |
|-----------------------------|--------------------------------|-----------------|-----------------------------|------------------------------|----------------------|-------------------------|
| Camera spec.                | Full Lineup of Acc.            | Ceiling         | Wall1 / Wall2               | Pole                         | Corner P             | arapet                  |
| XND - 8040R / 8030R / 8020R | / 6020R / 6010                 |                 |                             |                              |                      |                         |
|                             | Plenum                         |                 |                             |                              |                      |                         |
| Hanging Mount<br>SBP-300HM7 | In-ceiling Mo<br>SHD-1128FPW(v |                 | Ceiling Mount<br>SBP-300CM  | Wall Mount<br>SBP-390WM2     |                      | Vall Mount<br>SBP-300WM |
|                             |                                |                 |                             |                              | •                    |                         |
| Wall Mount<br>SBP-390WM2    | Wall Mour<br>SBP-120WN         |                 | Wall Mount Base<br>SBP-300B | Pole Mount<br>SBP-300PM1     |                      | SBP-300KM1              |
|                             |                                |                 |                             |                              |                      |                         |
| Parapet Mount<br>SBP-300LM  | Back Plat<br>SBD-110GP         |                 |                             |                              |                      |                         |