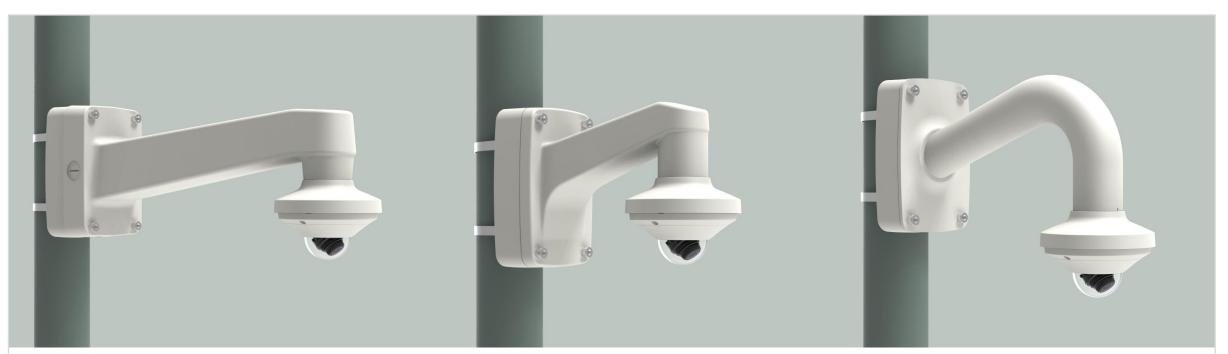

| 🕢 Hanwha Techwin 🛛 🛕 N      | etwork Camera Series           | P-series Camera | X-series Camera             | Q-series Camera L-series Cam | nera A-series Camera |                         |
|-----------------------------|--------------------------------|-----------------|-----------------------------|------------------------------|----------------------|-------------------------|
| Camera spec.                | Full Lineup of Acc.            | Ceiling         | Wall1 / Wall2               | Pole                         | Corner P             | arapet                  |
| XND - 8040R / 8030R / 8020R | / 6020R / 6010                 |                 |                             |                              |                      |                         |
|                             | Plenum                         |                 |                             |                              |                      |                         |
| Hanging Mount<br>SBP-300HM7 | In-ceiling Mo<br>SHD-1128FPW(v |                 | Ceiling Mount<br>SBP-300CM  | Wall Mount<br>SBP-390WM2     |                      | Vall Mount<br>SBP-300WM |
|                             |                                |                 |                             |                              | •                    |                         |
| Wall Mount<br>SBP-390WM2    | Wall Mour<br>SBP-120WN         |                 | Wall Mount Base<br>SBP-300B | Pole Mount<br>SBP-300PM1     |                      | SBP-300KM1              |
|                             |                                |                 |                             |                              |                      |                         |
| Parapet Mount<br>SBP-300LM  | Back Plat<br>SBD-110GP         |                 |                             |                              |                      |                         |