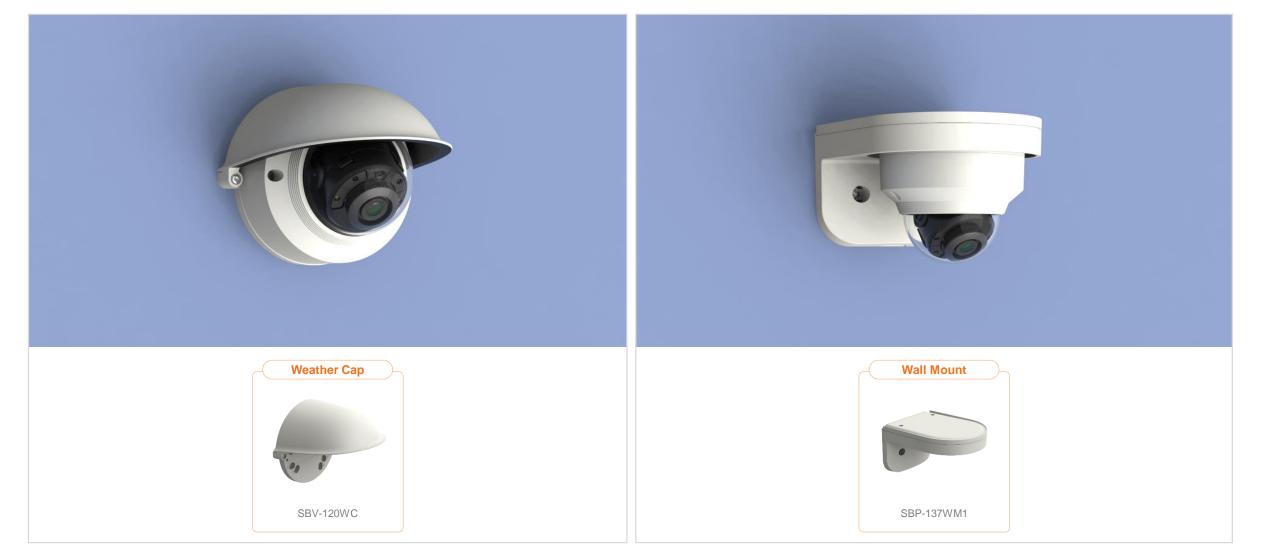

| 🕢 Hanwha Techwin 🛛 🛕 N      | etwork Camera Series           | P-series Camera | X-series Camera             | Q-series Camera L-series Cam | nera A-series Camera |                         |
|-----------------------------|--------------------------------|-----------------|-----------------------------|------------------------------|----------------------|-------------------------|
| Camera spec.                | Full Lineup of Acc.            | Ceiling         | Wall1 / Wall2               | Pole                         | Corner P             | arapet                  |
| XND - 8040R / 8030R / 8020R | / 6020R / 6010                 |                 |                             |                              |                      |                         |
|                             | Plenum                         |                 |                             |                              |                      |                         |
| Hanging Mount<br>SBP-300HM7 | In-ceiling Mo<br>SHD-1128FPW(v |                 | Ceiling Mount<br>SBP-300CM  | Wall Mount<br>SBP-390WM2     |                      | Vall Mount<br>SBP-300WM |
|                             |                                |                 |                             |                              | •                    |                         |
| Wall Mount<br>SBP-390WM2    | Wall Mour<br>SBP-120WN         |                 | Wall Mount Base<br>SBP-300B | Pole Mount<br>SBP-300PM1     |                      | SBP-300KM1              |
|                             |                                |                 |                             |                              |                      |                         |
| Parapet Mount<br>SBP-300LM  | Back Plat<br>SBD-110GP         |                 |                             |                              |                      |                         |