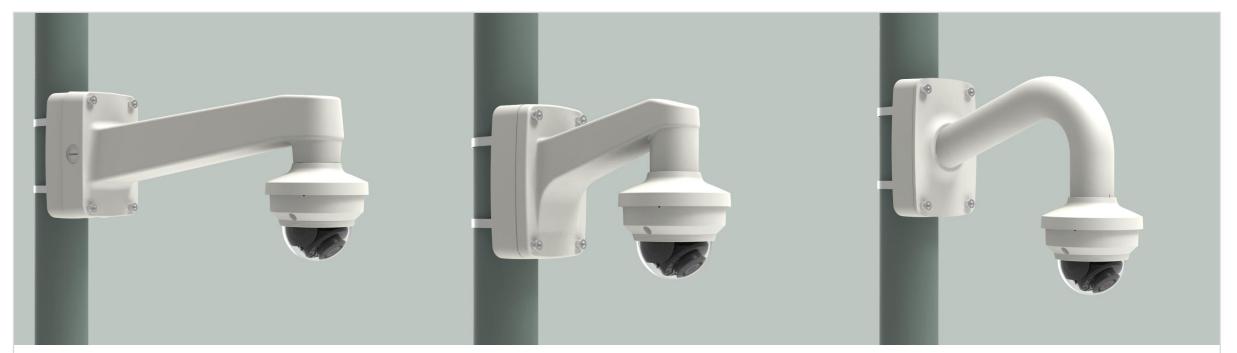

| 🕢 Hanwha Techwin 🛛 🛕 N      | etwork Camera Series           | P-series Camera | X-series Camera             | Q-series Camera L-series Cam | nera A-series Camera |                         |
|-----------------------------|--------------------------------|-----------------|-----------------------------|------------------------------|----------------------|-------------------------|
| Camera spec.                | Full Lineup of Acc.            | Ceiling         | Wall1 / Wall2               | Pole                         | Corner P             | arapet                  |
| XND - 8040R / 8030R / 8020R | / 6020R / 6010                 |                 |                             |                              |                      |                         |
|                             | Plenum                         |                 |                             |                              |                      |                         |
| Hanging Mount<br>SBP-300HM7 | In-ceiling Mo<br>SHD-1128FPW(v |                 | Ceiling Mount<br>SBP-300CM  | Wall Mount<br>SBP-390WM2     |                      | Vall Mount<br>SBP-300WM |
|                             |                                |                 |                             |                              | •                    |                         |
| Wall Mount<br>SBP-390WM2    | Wall Mour<br>SBP-120WN         |                 | Wall Mount Base<br>SBP-300B | Pole Mount<br>SBP-300PM1     |                      | SBP-300KM1              |
|                             |                                |                 |                             |                              |                      |                         |
| Parapet Mount<br>SBP-300LM  | Back Plat<br>SBD-110GP         |                 |                             |                              |                      |                         |