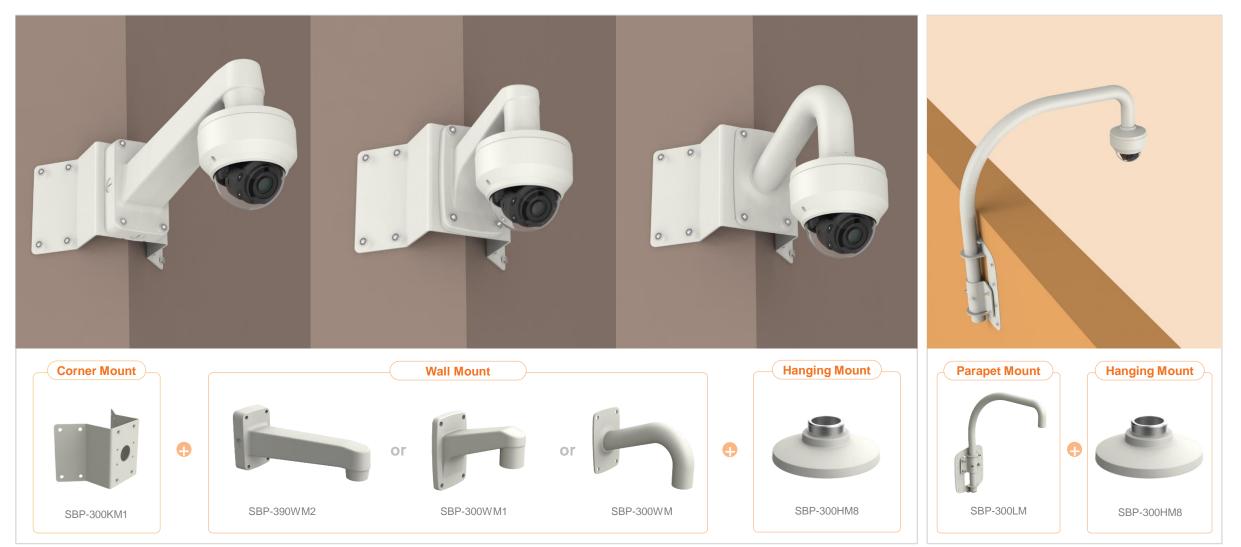

| 🕢 Hanwha Techwin 🛛 🔒        | Network Camera Series    | P-series Camera     | X-series Camera                         | Q-series Camera | L-series Camera A-se                    | eries Camera               |
|-----------------------------|--------------------------|---------------------|-----------------------------------------|-----------------|-----------------------------------------|----------------------------|
| Camera spec.                | Full Lineup of Acc.      | Ceiling             | Wall                                    | Pole            | Corner                                  | Parapet                    |
| XND - L6080RV / L68080R /   | L6080V / 6080RV / 6080   | / 6080R / 6080V / 8 | 3080RV / 8080R                          |                 |                                         |                            |
|                             |                          |                     |                                         | Plenum          |                                         |                            |
| Hanging Mount<br>SBP-300HM8 | Ceiling Mou<br>SBP-300CM |                     | In-ceiling Housing<br>SHD-1408FW(white) | I               | n-ceiling Housing<br>SHD-1408FPW(white) | Wall Mount<br>SBP-300WM1   |
|                             |                          |                     |                                         |                 |                                         |                            |
| Wall Mount<br>SBP-300WM     | Wall Mour<br>SBP-390WM   |                     | Wall Mount Base<br>SBP-300B             |                 | Pole Mount<br>SBP-300PM1                | Corner Mount<br>SBP-300KM1 |
|                             |                          |                     |                                         |                 |                                         |                            |
| Parapet Mount<br>SBP-300LM  |                          |                     |                                         |                 |                                         |                            |