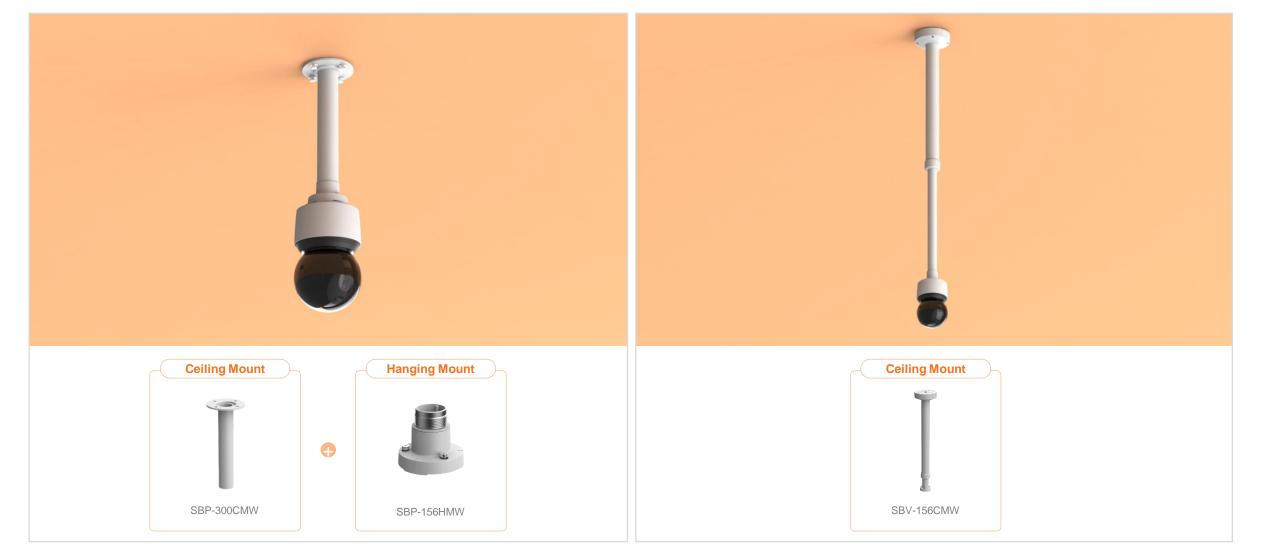

| 👌 Hanwha Techwin 🛛 🛕 👔                                             | Network Camera Series        | P-series Camera   | X-series Camera                          | Q-series Camera       | L-series Camera A-se       | eries Camera                |
|--------------------------------------------------------------------|------------------------------|-------------------|------------------------------------------|-----------------------|----------------------------|-----------------------------|
| Camera spec.                                                       | Full Lineup of Acc.          | Ceiling           | Wall                                     | Pole                  | Corner                     | Parapet                     |
| XND - 6083RV / 8083RV / 8093RV /<br>XNV – C6083R / C7083R / C8083R |                              | 6081REV / 8081REV | / 8081RV / 6081RV / 6                    | 081V / 6081VZ / 8081\ | /Z / C6083RV / C7083RV / C | C8083RV / C9083RV           |
|                                                                    |                              | Ple               |                                          |                       |                            |                             |
| Hanging Mount<br>SBP-167HMW                                        | Ceiling Mou<br>SBP-300CMW    |                   | In-ceiling Housing<br>SHD-1600FPW(white) | J                     | Wall Mount<br>SBP-300WMW1  | Wall Mount<br>SBP-300WMW    |
|                                                                    |                              |                   |                                          |                       |                            |                             |
| Wall Mount<br>SBP-390WMW2                                          | Wall Moun<br>SBP-160WMW      |                   | Wall Mount Base<br>SBP-300BW             |                       | Pole Mount<br>SBP-300PMW1  | Corner Mount<br>SBP-300KMW1 |
|                                                                    |                              |                   |                                          |                       |                            |                             |
| Parapet Mount<br>SBP-300LMW                                        | Installation E<br>SBP-300NBW |                   |                                          |                       |                            |                             |