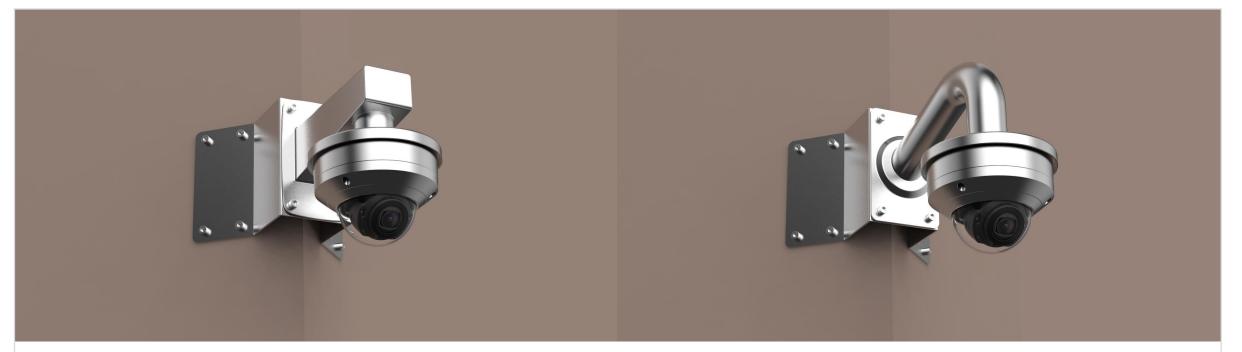

| 🕢 Hanwha Techwin 🛛 🛕 N      | etwork Camera Series           | P-series Camera | X-series Camera             | Q-series Camera L-series Cam | nera A-series Camera |                         |
|-----------------------------|--------------------------------|-----------------|-----------------------------|------------------------------|----------------------|-------------------------|
| Camera spec.                | Full Lineup of Acc.            | Ceiling         | Wall1 / Wall2               | Pole                         | Corner P             | arapet                  |
| XND - 8040R / 8030R / 8020R | / 6020R / 6010                 |                 |                             |                              |                      |                         |
|                             | Plenum                         |                 |                             |                              |                      |                         |
| Hanging Mount<br>SBP-300HM7 | In-ceiling Mo<br>SHD-1128FPW(v |                 | Ceiling Mount<br>SBP-300CM  | Wall Mount<br>SBP-390WM2     |                      | Vall Mount<br>SBP-300WM |
|                             |                                |                 |                             |                              | •                    |                         |
| Wall Mount<br>SBP-390WM2    | Wall Mour<br>SBP-120WN         |                 | Wall Mount Base<br>SBP-300B | Pole Mount<br>SBP-300PM1     |                      | SBP-300KM1              |
|                             |                                |                 |                             |                              |                      |                         |
| Parapet Mount<br>SBP-300LM  | Back Plat<br>SBD-110GP         |                 |                             |                              |                      |                         |