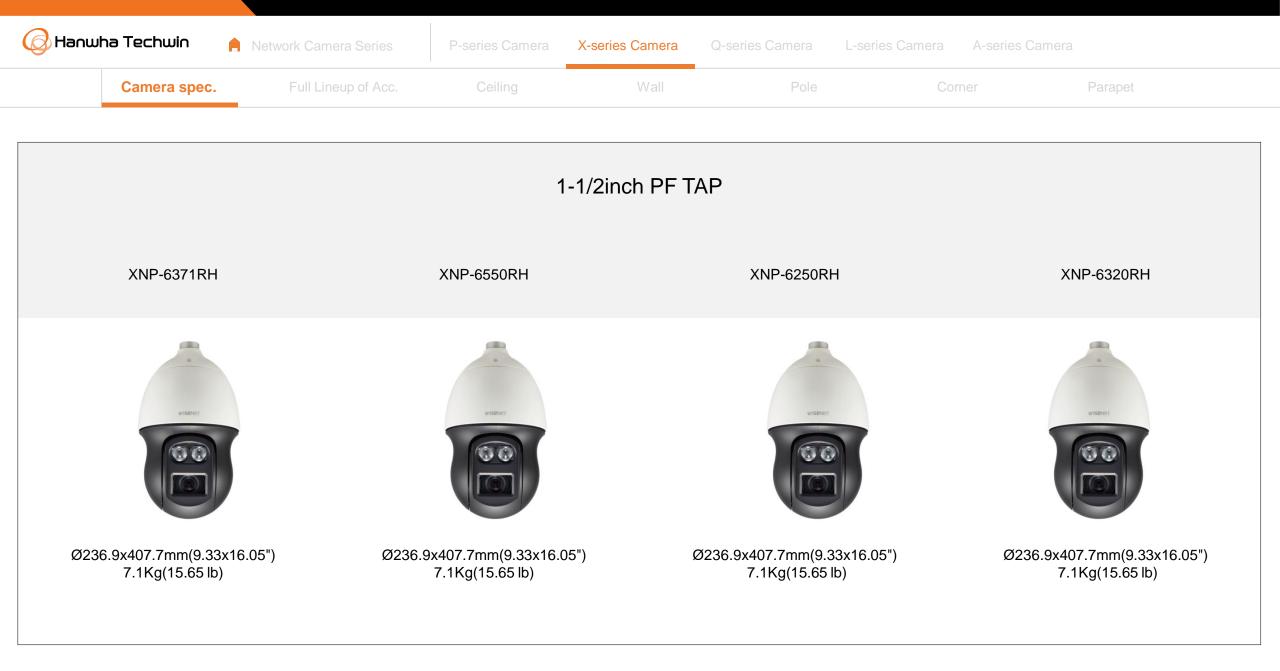

## Installation Solution Simulator

**X-series** 

ver. 1.1

© 2022 Hanwha Techwin Co., Ltd. All rights reserved.

| Hanwha Techwin 🛉 Network Camera Series P-series Camera X-series Camera Q-se                                                                                                                                                                                                                                                                                                                                                                                                                                                                                                                                                                                                                                                                                                                                                                                                                                                                                                                                                                                                                                                                                                                                                                                                   | eries Camera L-series Camera A-series Camera Site map for X 📃                                                                                                                                                                                 |
|-------------------------------------------------------------------------------------------------------------------------------------------------------------------------------------------------------------------------------------------------------------------------------------------------------------------------------------------------------------------------------------------------------------------------------------------------------------------------------------------------------------------------------------------------------------------------------------------------------------------------------------------------------------------------------------------------------------------------------------------------------------------------------------------------------------------------------------------------------------------------------------------------------------------------------------------------------------------------------------------------------------------------------------------------------------------------------------------------------------------------------------------------------------------------------------------------------------------------------------------------------------------------------|-----------------------------------------------------------------------------------------------------------------------------------------------------------------------------------------------------------------------------------------------|
| Ø120.0 (4.72) 2hole Ø146 (5.74) 3hole                                                                                                                                                                                                                                                                                                                                                                                                                                                                                                                                                                                                                                                                                                                                                                                                                                                                                                                                                                                                                                                                                                                                                                                                                                         | e Ø146 (5.74) 3hole Ø146 (5.74) 3hole                                                                                                                                                                                                         |
| XND-L6080RV       XND-L6080R       XND-6080V       XND-6080V       XND-6080R       XND-6080V       XND-6085V       XND-6085V                                                                                                                                                                                                                                                                                                                                                                                                                                                                                                                                                                                                                                                                                                                                                                                                                                                                                                                                                                                                                                                                                                                                                  | XNV-6085       XNV-L6080R       XNV-6080R       XNV-6080R       XNV-6080R       XNV-6080R       XNV-6120R       XNV-6120R                                                                                                                     |
|                                                                                                                                                                                                                                                                                                                                                                                                                                                                                                                                                                                                                                                                                                                                                                                                                                                                                                                                                                                                                                                                                                                                                                                                                                                                               |                                                                                                                                                                                                                                               |
|                                                                                                                                                                                                                                                                                                                                                                                                                                                                                                                                                                                                                                                                                                                                                                                                                                                                                                                                                                                                                                                                                                                                                                                                                                                                               |                                                                                                                                                                                                                                               |
| Ø95.3 (3.75) 2hole Ø106.0 (4.17) 2hole Ø95.3 (3.75) 2hole                                                                                                                                                                                                                                                                                                                                                                                                                                                                                                                                                                                                                                                                                                                                                                                                                                                                                                                                                                                                                                                                                                                                                                                                                     | Ø80.6 (3.17) Mount Plate                                                                                                                                                                                                                      |
| XND-8040R       XND-8030R       XND-8020R       XND-6020R       XND-6010       XNV-8040R       XNV-8030R       XNV-6020R       XNV-6010       XNV-6011                                                            | XNV-6022 XNV-6022RM XNV-6012M XNV-6012 XND-8020F XND-6011F XNV-6080RSA XNV-8080RSA                                                                                                                                                            |
| Neer Neer Neer Neer Neer Neer Neer Neer                                                                                                                                                                                                                                                                                                                                                                                                                                                                                                                                                                                                                                                                                                                                                                                                                                                                                                                                                                                                                                                                                                                                                                                                                                       |                                                                                                                                                                                                                                               |
|                                                                                                                                                                                                                                                                                                                                                                                                                                                                                                                                                                                                                                                                                                                                                                                                                                                                                                                                                                                                                                                                                                                                                                                                                                                                               |                                                                                                                                                                                                                                               |
| Mount Plate                                                                                                                                                                                                                                                                                                                                                                                                                                                                                                                                                                                                                                                                                                                                                                                                                                                                                                                                                                                                                                                                                                                                                                                                                                                                   |                                                                                                                                                                                                                                               |
| XND-6083RV XND-8083RV XND-8093RV XND-9083RV XND-9082RV XND-8082RV XND-6081REV XND-8081REV XND-8081RV XND-6081RV XND-6081V XND-6081VZ                                                                                                                                                                                                                                                                                                                                                                                                                                                                                                                                                                                                                                                                                                                                                                                                                                                                                                                                                                                                                                                                                                                                          | XND-8081VZ XND-C6083RV XND-C7083RV XND-C8083RV XND-C9083RV XNV-C6083R XNV-C7083R XNV-C8083R XNV-C9083R                                                                                                                                        |
|                                                                                                                                                                                                                                                                                                                                                                                                                                                                                                                                                                                                                                                                                                                                                                                                                                                                                                                                                                                                                                                                                                                                                                                                                                                                               |                                                                                                                                                                                                                                               |
|                                                                                                                                                                                                                                                                                                                                                                                                                                                                                                                                                                                                                                                                                                                                                                                                                                                                                                                                                                                                                                                                                                                                                                                                                                                                               |                                                                                                                                                                                                                                               |
| Mount Plate                                                                                                                                                                                                                                                                                                                                                                                                                                                                                                                                                                                                                                                                                                                                                                                                                                                                                                                                                                                                                                                                                                                                                                                                                                                                   |                                                                                                                                                                                                                                               |
| XNV-6083R XNV-8082R XNV-8083R XNV-8093R XNV-9082R XNV-9083R XNV-8081R XNV-6081R XNV-6081 XNV-6081RE XNV-8081RE XNV-6081Z XNV-808                                                                                                                                                                                                                                                                                                                                                                                                                                                                                                                                                                                                                                                                                                                                                                                                                                                                                                                                                                                                                                                                                                                                              |                                                                                                                                                                                                                                               |
|                                                                                                                                                                                                                                                                                                                                                                                                                                                                                                                                                                                                                                                                                                                                                                                                                                                                                                                                                                                                                                                                                                                                                                                                                                                                               |                                                                                                                                                                                                                                               |
|                                                                                                                                                                                                                                                                                                                                                                                                                                                                                                                                                                                                                                                                                                                                                                                                                                                                                                                                                                                                                                                                                                                                                                                                                                                                               |                                                                                                                                                                                                                                               |
| Ø127.8 (5.03) 3hole       Mount Plate       Mount Plate       Ø153.0 (6.02) 3hole       Ø120.6 (4.75) 3hole       1-1/2inch PF TA         XNF-8010RV       XNF-9010RV       XNF-9010RV       XNF-9010RS       XNP-6120H       XNP-6040H       XNP-6550RH       XNP-6371RH       XNP-6                                                                                                                                                                                                                                                                                                                                                                                                                                                                                                                                                                                                                                                                                                                                                                                                                                                                                                                                                                                         | AP       Ø120.2 (4.73) 4hole       1-1/2inch PF TAP       I-1/2inch PF TAP       Ø73.0 (2.87) 3bolt         5320RH       XNP-6320RH       XNP-6320H       XNP-6320HS       XNP-6400RW       XNP-8300RW       XNP-9300RW                       |
|                                                                                                                                                                                                                                                                                                                                                                                                                                                                                                                                                                                                                                                                                                                                                                                                                                                                                                                                                                                                                                                                                                                                                                                                                                                                               |                                                                                                                                                                                                                                               |
|                                                                                                                                                                                                                                                                                                                                                                                                                                                                                                                                                                                                                                                                                                                                                                                                                                                                                                                                                                                                                                                                                                                                                                                                                                                                               |                                                                                                                                                                                                                                               |
|                                                                                                                                                                                                                                                                                                                                                                                                                                                                                                                                                                                                                                                                                                                                                                                                                                                                                                                                                                                                                                                                                                                                                                                                                                                                               |                                                                                                                                                                                                                                               |
| Ø73.0 (2.87) 3bolt       Backbox 147.5 (5.81)         XNP-6400       XNP-8250       XNP-8250R       XNP-9250R       XNO-9082R       XNO-8080R       XNO-6120R       XNO-600                                                                                                                                                                                                                                                                                                                                                                                                                                                                                                                                                                                                                                                                                                                                                                                                                                                                                                                                                                                                                                                                                                   | Backbox 120.0 (4.72)       Ø70.0 (2.76) 3hole         NO-6080R       XNO-6020R       XNO-8040R       XNO-8030R       XNO-6010R       XNO-8020R       XNO-16080R                                                                               |
|                                                                                                                                                                                                                                                                                                                                                                                                                                                                                                                                                                                                                                                                                                                                                                                                                                                                                                                                                                                                                                                                                                                                                                                                                                                                               |                                                                                                                                                                                                                                               |
|                                                                                                                                                                                                                                                                                                                                                                                                                                                                                                                                                                                                                                                                                                                                                                                                                                                                                                                                                                                                                                                                                                                                                                                                                                                                               |                                                                                                                                                                                                                                               |
|                                                                                                                                                                                                                                                                                                                                                                                                                                                                                                                                                                                                                                                                                                                                                                                                                                                                                                                                                                                                                                                                                                                                                                                                                                                                               |                                                                                                                                                                                                                                               |
| Backbox 160.0 (6.30)       XND(L)-6080xx/8080xx       2-1/4inch-20 UNC TAP         XNO-6083R       XNO-9083R       XNO-6083R       XNO-C0083R       XNO-C0083R | Ø6.5 hole (0.26), Ø1/4"-20 UNC TAP       Ø6 hole (0.23), Ø1/4"-20 UNC TAP       Ø6 hole (0.23), Ø1/4"-20 UNC TAP         XNB-9003       XNB-6000       XNB-6005       XNB-8000       XNZ-6320       XNZ-6320A       XNZ-L6320       XNZ-L6320 |
|                                                                                                                                                                                                                                                                                                                                                                                                                                                                                                                                                                                                                                                                                                                                                                                                                                                                                                                                                                                                                                                                                                                                                                                                                                                                               |                                                                                                                                                                                                                                               |
|                                                                                                                                                                                                                                                                                                                                                                                                                                                                                                                                                                                                                                                                                                                                                                                                                                                                                                                                                                                                                                                                                                                                                                                                                                                                               |                                                                                                                                                                                                                                               |