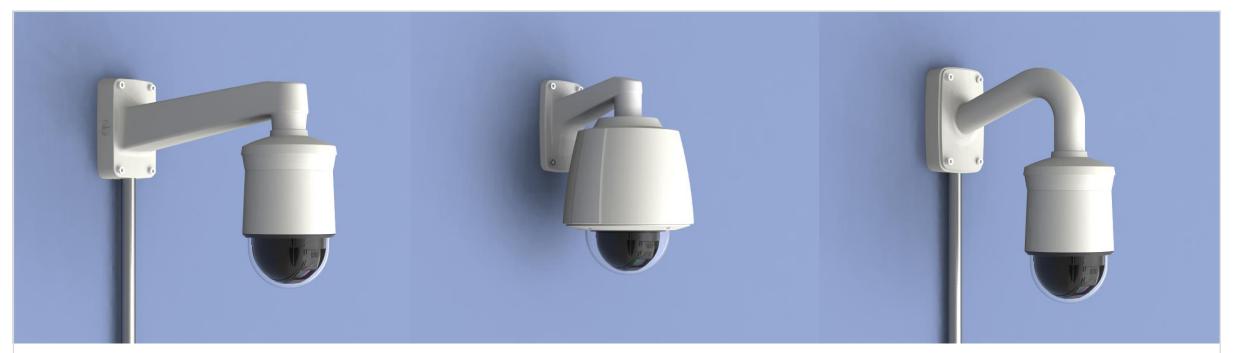

| 🕢 Hanwha Techwin 🛛 🛕 N      | etwork Camera Series           | P-series Camera | X-series Camera             | Q-series Camera L-series Cam | nera A-series Camera |                         |
|-----------------------------|--------------------------------|-----------------|-----------------------------|------------------------------|----------------------|-------------------------|
| Camera spec.                | Full Lineup of Acc.            | Ceiling         | Wall1 / Wall2               | Pole                         | Corner P             | arapet                  |
| XND - 8040R / 8030R / 8020R | / 6020R / 6010                 |                 |                             |                              |                      |                         |
|                             | Plenum                         |                 |                             |                              |                      |                         |
| Hanging Mount<br>SBP-300HM7 | In-ceiling Mo<br>SHD-1128FPW(v |                 | Ceiling Mount<br>SBP-300CM  | Wall Mount<br>SBP-390WM2     |                      | Vall Mount<br>SBP-300WM |
|                             |                                |                 |                             |                              | •                    |                         |
| Wall Mount<br>SBP-390WM2    | Wall Mour<br>SBP-120WN         |                 | Wall Mount Base<br>SBP-300B | Pole Mount<br>SBP-300PM1     |                      | SBP-300KM1              |
|                             |                                |                 |                             |                              |                      |                         |
| Parapet Mount<br>SBP-300LM  | Back Plat<br>SBD-110GP         |                 |                             |                              |                      |                         |