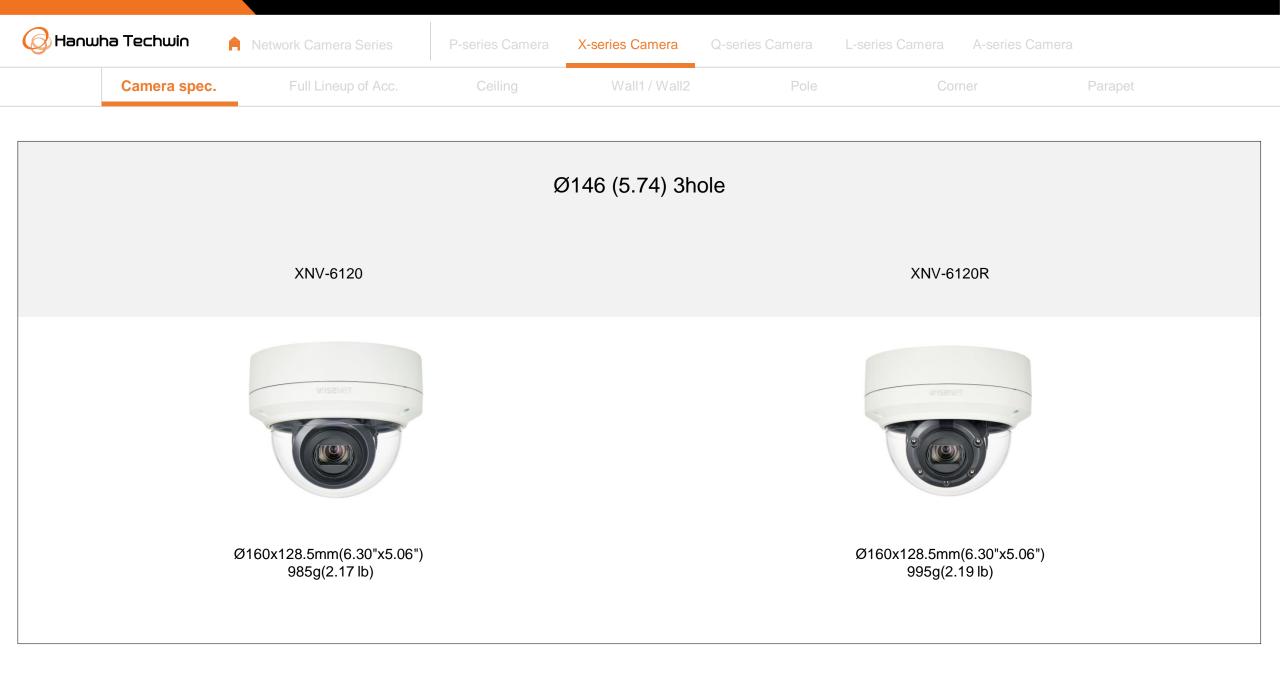

XND - 6083RV / 8083RV / 8093RV / 9083RV / 9082RV / 8082RV / 6081REV / 8081REV / 8081RV / 6081RV / 6081VZ / 8081VZ / 6083RV / C7083RV / C7083RV / C9083RV / C9084VV / C

| 🙆 Hanwha Techwin 💧 🔒                         | Network Camera Series P-se             | eries Camera X-series Camera             | Q-series Camera L-series Camer             | ra A-series Camera                                   |
|----------------------------------------------|----------------------------------------|------------------------------------------|--------------------------------------------|------------------------------------------------------|
| Camera spec.                                 | Full Lineup of Acc.                    | Ceiling Wall1 / Wall2                    | Pole                                       | Corner Parapet                                       |
|                                              |                                        |                                          |                                            |                                                      |
|                                              |                                        | Ø146 (5.74) 3h                           | nole                                       |                                                      |
|                                              |                                        |                                          |                                            |                                                      |
| XNV-L6080R                                   | XNV-L6080                              | XNV-6080R                                | XNV-6080                                   | XNV-8080R                                            |
|                                              |                                        |                                          |                                            |                                                      |
| WISENET                                      | WISENET                                | WISENET                                  | WISENET                                    | WISENET                                              |
| 000                                          | THOMT                                  | 000                                      | THOMT                                      | 000                                                  |
|                                              |                                        | 000                                      |                                            |                                                      |
|                                              |                                        |                                          |                                            |                                                      |
| Ø160x118.5mm(∳63.0x46.7")<br>1,298g(2.86 lb) | Ø160x118.5mm(Ø6.3x4.67<br>940g(2.1 lb) | 7") Ø160xH118.5mm (Ø6.3<br>995g(2.19 lb) | 8x4.67") Ø160x118.5mm(Ø6.3<br>940g(2.1 lb) | 8x4.67") Ø160xH118.5mm (Ø6.3x4.67")<br>995g(2.19 lb) |
|                                              |                                        |                                          |                                            |                                                      |
|                                              |                                        |                                          |                                            |                                                      |