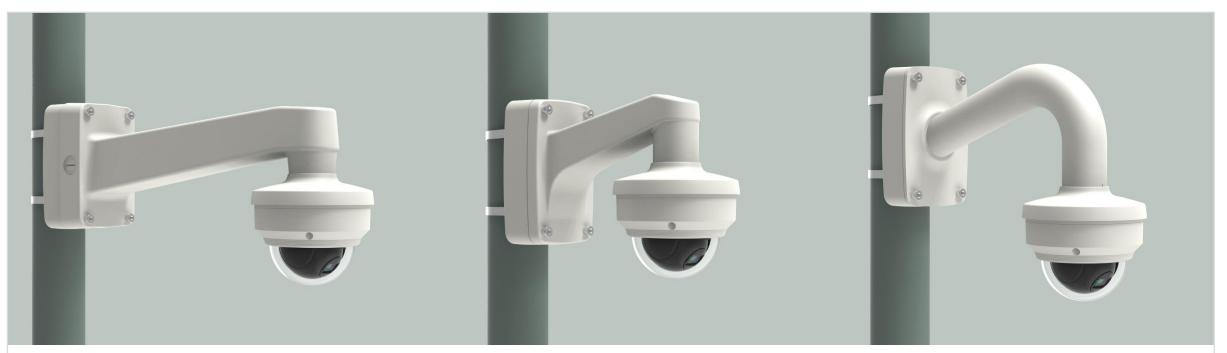

| 🕢 Hanwha Techwin 🛛 🛕 N      | etwork Camera Series           | P-series Camera | X-series Camera             | Q-series Camera L-series Cam | nera A-series Camera |                         |
|-----------------------------|--------------------------------|-----------------|-----------------------------|------------------------------|----------------------|-------------------------|
| Camera spec.                | Full Lineup of Acc.            | Ceiling         | Wall1 / Wall2               | Pole                         | Corner P             | arapet                  |
| XND - 8040R / 8030R / 8020R | / 6020R / 6010                 |                 |                             |                              |                      |                         |
|                             | Plenum                         |                 |                             |                              |                      |                         |
| Hanging Mount<br>SBP-300HM7 | In-ceiling Mo<br>SHD-1128FPW(v |                 | Ceiling Mount<br>SBP-300CM  | Wall Mount<br>SBP-390WM2     |                      | Vall Mount<br>SBP-300WM |
|                             |                                |                 |                             |                              | •                    |                         |
| Wall Mount<br>SBP-390WM2    | Wall Mour<br>SBP-120WN         |                 | Wall Mount Base<br>SBP-300B | Pole Mount<br>SBP-300PM1     |                      | SBP-300KM1              |
|                             |                                |                 |                             |                              |                      |                         |
| Parapet Mount<br>SBP-300LM  | Back Plat<br>SBD-110GP         |                 |                             |                              |                      |                         |

| 🕢 Hanwha Techwin | A Network Camera Series | P-series Camera | X-series Camera | Q-series Camera | L-series Camera | A-series Camera |         |
|------------------|-------------------------|-----------------|-----------------|-----------------|-----------------|-----------------|---------|
| Camera spec      | E. Full Lineup of Acc.  | Ceiling         | Wall1 / Wall2   | Pole            | Con             | ner             | Parapet |

|                        |                     |               | a conce camera | L-series Camera | A-selles Calliela |    |
|------------------------|---------------------|---------------|----------------|-----------------|-------------------|----|
| Camera spec. Full Line | eup of Acc. Ceiling | Wall1 / Wall2 | Pole           | Corne           | er Parap          | et |