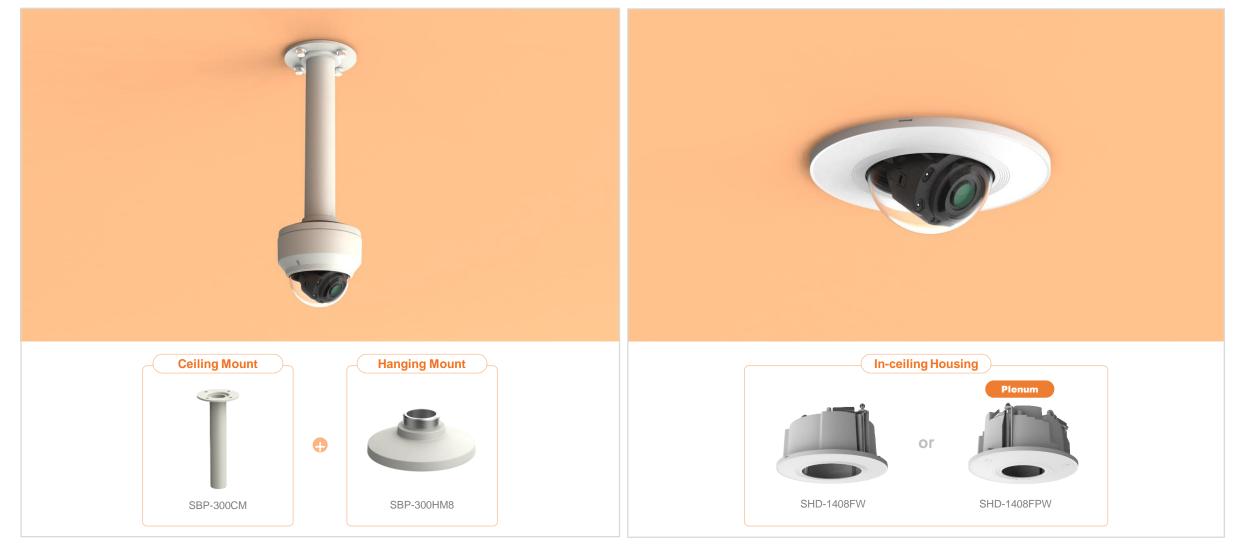

| 🕢 Hanwha Techwin 🛛 🔒        | Network Camera Series    | P-series Camera     | X-series Camera                         | Q-series Camera | L-series Camera A-se                    | eries Camera               |
|-----------------------------|--------------------------|---------------------|-----------------------------------------|-----------------|-----------------------------------------|----------------------------|
| Camera spec.                | Full Lineup of Acc.      | Ceiling             | Wall                                    | Pole            | Corner                                  | Parapet                    |
| XND - L6080RV / L68080R /   | L6080V / 6080RV / 6080   | / 6080R / 6080V / 8 | 3080RV / 8080R                          |                 |                                         |                            |
|                             |                          |                     |                                         | Plenum          |                                         |                            |
| Hanging Mount<br>SBP-300HM8 | Ceiling Mou<br>SBP-300CM |                     | In-ceiling Housing<br>SHD-1408FW(white) | I               | n-ceiling Housing<br>SHD-1408FPW(white) | Wall Mount<br>SBP-300WM1   |
|                             |                          |                     |                                         |                 |                                         |                            |
| Wall Mount<br>SBP-300WM     | Wall Mour<br>SBP-390WM   |                     | Wall Mount Base<br>SBP-300B             |                 | Pole Mount<br>SBP-300PM1                | Corner Mount<br>SBP-300KM1 |
|                             |                          |                     |                                         |                 |                                         |                            |
| Parapet Mount<br>SBP-300LM  |                          |                     |                                         |                 |                                         |                            |