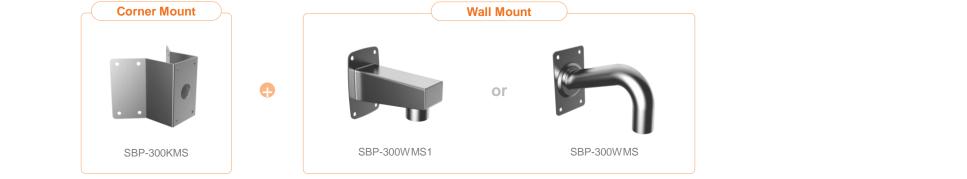

| 👌 Hanwha Techwin 🛛 🛕 👔                                             | Network Camera Series        | P-series Camera   | X-series Camera                          | Q-series Camera       | L-series Camera A-se       | eries Camera                |
|--------------------------------------------------------------------|------------------------------|-------------------|------------------------------------------|-----------------------|----------------------------|-----------------------------|
| Camera spec.                                                       | Full Lineup of Acc.          | Ceiling           | Wall                                     | Pole                  | Corner                     | Parapet                     |
| XND - 6083RV / 8083RV / 8093RV /<br>XNV – C6083R / C7083R / C8083R |                              | 6081REV / 8081REV | / 8081RV / 6081RV / 6                    | 081V / 6081VZ / 8081\ | /Z / C6083RV / C7083RV / C | C8083RV / C9083RV           |
|                                                                    |                              | Ple               |                                          |                       |                            |                             |
| Hanging Mount<br>SBP-167HMW                                        | Ceiling Mou<br>SBP-300CMW    |                   | In-ceiling Housing<br>SHD-1600FPW(white) | J                     | Wall Mount<br>SBP-300WMW1  | Wall Mount<br>SBP-300WMW    |
|                                                                    |                              |                   |                                          |                       |                            |                             |
| Wall Mount<br>SBP-390WMW2                                          | Wall Moun<br>SBP-160WMW      |                   | Wall Mount Base<br>SBP-300BW             |                       | Pole Mount<br>SBP-300PMW1  | Corner Mount<br>SBP-300KMW1 |
|                                                                    |                              |                   |                                          |                       |                            |                             |
| Parapet Mount<br>SBP-300LMW                                        | Installation E<br>SBP-300NBW |                   |                                          |                       |                            |                             |