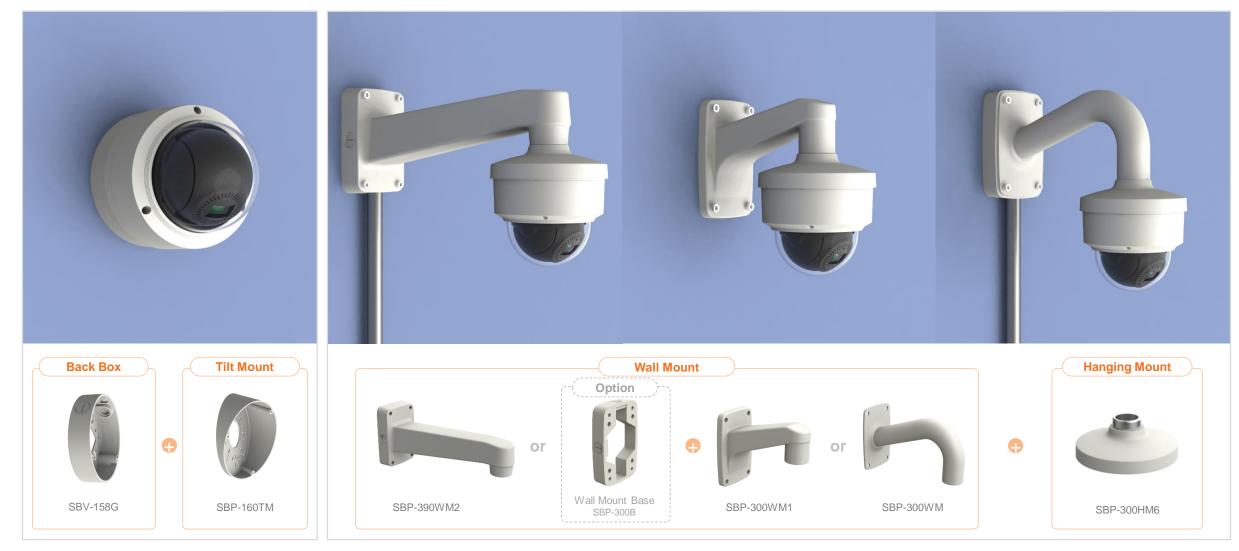

| 👌 Hanwha Techwin 🛛 🛕 👔                                             | Network Camera Series        | P-series Camera   | X-series Camera                          | Q-series Camera       | L-series Camera A-se       | eries Camera                |
|--------------------------------------------------------------------|------------------------------|-------------------|------------------------------------------|-----------------------|----------------------------|-----------------------------|
| Camera spec.                                                       | Full Lineup of Acc.          | Ceiling           | Wall                                     | Pole                  | Corner                     | Parapet                     |
| XND - 6083RV / 8083RV / 8093RV /<br>XNV – C6083R / C7083R / C8083R |                              | 6081REV / 8081REV | / 8081RV / 6081RV / 6                    | 081V / 6081VZ / 8081\ | /Z / C6083RV / C7083RV / C | C8083RV / C9083RV           |
|                                                                    |                              | Ple               |                                          |                       |                            |                             |
| Hanging Mount<br>SBP-167HMW                                        | Ceiling Mou<br>SBP-300CMW    |                   | In-ceiling Housing<br>SHD-1600FPW(white) | J                     | Wall Mount<br>SBP-300WMW1  | Wall Mount<br>SBP-300WMW    |
|                                                                    |                              |                   |                                          |                       |                            |                             |
| Wall Mount<br>SBP-390WMW2                                          | Wall Moun<br>SBP-160WMW      |                   | Wall Mount Base<br>SBP-300BW             |                       | Pole Mount<br>SBP-300PMW1  | Corner Mount<br>SBP-300KMW1 |
|                                                                    |                              |                   |                                          |                       |                            |                             |
| Parapet Mount<br>SBP-300LMW                                        | Installation E<br>SBP-300NBW |                   |                                          |                       |                            |                             |