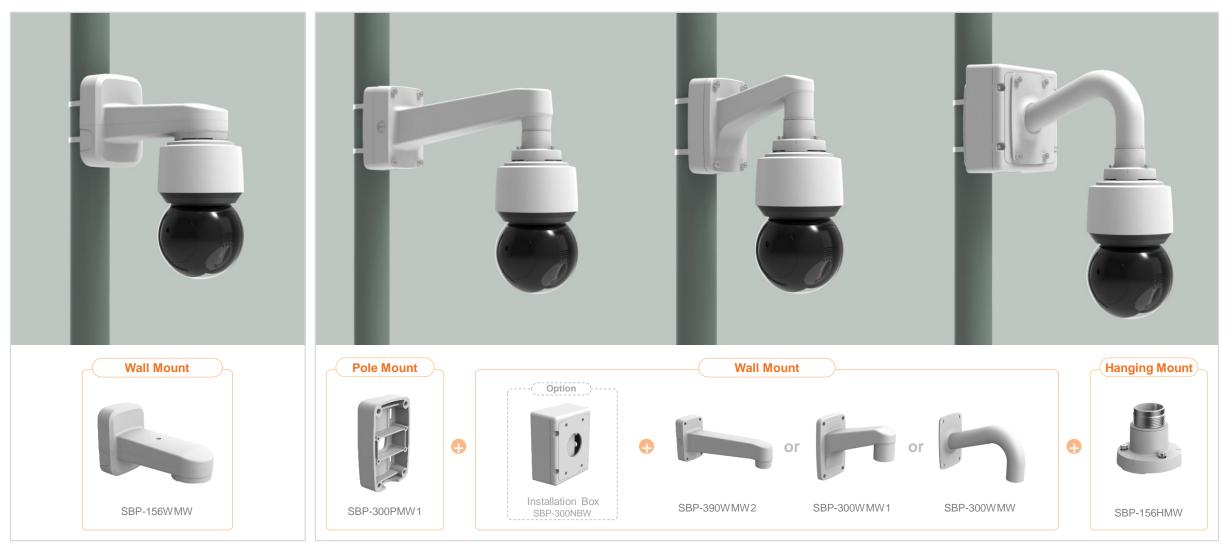

| 👌 Hanwha Techwin 🛛 🛕 👔                                             | Network Camera Series        | P-series Camera   | X-series Camera                          | Q-series Camera       | L-series Camera A-se       | eries Camera                |
|--------------------------------------------------------------------|------------------------------|-------------------|------------------------------------------|-----------------------|----------------------------|-----------------------------|
| Camera spec.                                                       | Full Lineup of Acc.          | Ceiling           | Wall                                     | Pole                  | Corner                     | Parapet                     |
| XND - 6083RV / 8083RV / 8093RV /<br>XNV – C6083R / C7083R / C8083R |                              | 6081REV / 8081REV | / 8081RV / 6081RV / 6                    | 081V / 6081VZ / 8081\ | /Z / C6083RV / C7083RV / C | C8083RV / C9083RV           |
|                                                                    |                              | Ple               |                                          |                       |                            |                             |
| Hanging Mount<br>SBP-167HMW                                        | Ceiling Mou<br>SBP-300CMW    |                   | In-ceiling Housing<br>SHD-1600FPW(white) | J                     | Wall Mount<br>SBP-300WMW1  | Wall Mount<br>SBP-300WMW    |
|                                                                    |                              |                   |                                          |                       |                            |                             |
| Wall Mount<br>SBP-390WMW2                                          | Wall Moun<br>SBP-160WMW      |                   | Wall Mount Base<br>SBP-300BW             |                       | Pole Mount<br>SBP-300PMW1  | Corner Mount<br>SBP-300KMW1 |
|                                                                    |                              |                   |                                          |                       |                            |                             |
| Parapet Mount<br>SBP-300LMW                                        | Installation E<br>SBP-300NBW |                   |                                          |                       |                            |                             |