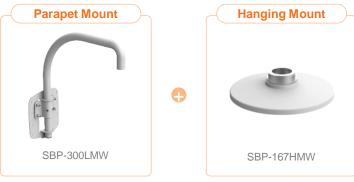

| 👌 Hanwha Techwin 🛛 🛕 👔                                             | Network Camera Series        | P-series Camera   | X-series Camera                          | Q-series Camera       | L-series Camera A-se       | eries Camera                |
|--------------------------------------------------------------------|------------------------------|-------------------|------------------------------------------|-----------------------|----------------------------|-----------------------------|
| Camera spec.                                                       | Full Lineup of Acc.          | Ceiling           | Wall                                     | Pole                  | Corner                     | Parapet                     |
| XND - 6083RV / 8083RV / 8093RV /<br>XNV – C6083R / C7083R / C8083R |                              | 6081REV / 8081REV | / 8081RV / 6081RV / 6                    | 081V / 6081VZ / 8081\ | /Z / C6083RV / C7083RV / C | C8083RV / C9083RV           |
|                                                                    |                              | Ple               |                                          |                       |                            |                             |
| Hanging Mount<br>SBP-167HMW                                        | Ceiling Mou<br>SBP-300CMW    |                   | In-ceiling Housing<br>SHD-1600FPW(white) | J                     | Wall Mount<br>SBP-300WMW1  | Wall Mount<br>SBP-300WMW    |
|                                                                    |                              |                   |                                          |                       |                            |                             |
| Wall Mount<br>SBP-390WMW2                                          | Wall Moun<br>SBP-160WMW      |                   | Wall Mount Base<br>SBP-300BW             |                       | Pole Mount<br>SBP-300PMW1  | Corner Mount<br>SBP-300KMW1 |
|                                                                    |                              |                   |                                          |                       |                            |                             |
| Parapet Mount<br>SBP-300LMW                                        | Installation E<br>SBP-300NBW |                   |                                          |                       |                            |                             |