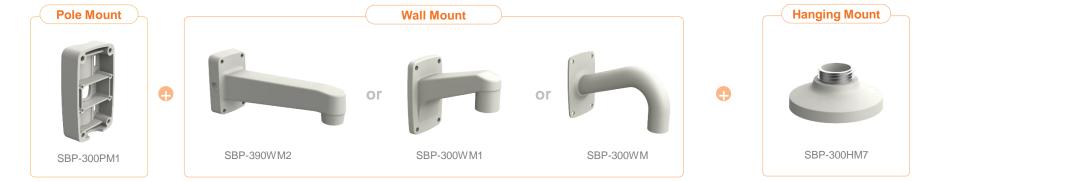

| 🕢 Hanwha Techwin 🛛 🛕 N      | etwork Camera Series           | P-series Camera | X-series Camera             | Q-series Camera L-series Cam | nera A-series Camera |                         |
|-----------------------------|--------------------------------|-----------------|-----------------------------|------------------------------|----------------------|-------------------------|
| Camera spec.                | Full Lineup of Acc.            | Ceiling         | Wall1 / Wall2               | Pole                         | Corner P             | arapet                  |
| XND - 8040R / 8030R / 8020R | / 6020R / 6010                 |                 |                             |                              |                      |                         |
|                             | Plenum                         |                 |                             |                              |                      |                         |
| Hanging Mount<br>SBP-300HM7 | In-ceiling Mo<br>SHD-1128FPW(v |                 | Ceiling Mount<br>SBP-300CM  | Wall Mount<br>SBP-390WM2     |                      | Vall Mount<br>SBP-300WM |
|                             |                                |                 |                             |                              | •                    |                         |
| Wall Mount<br>SBP-390WM2    | Wall Mour<br>SBP-120WN         |                 | Wall Mount Base<br>SBP-300B | Pole Mount<br>SBP-300PM1     |                      | SBP-300KM1              |
|                             |                                |                 |                             |                              |                      |                         |
| Parapet Mount<br>SBP-300LM  | Back Plat<br>SBD-110GP         |                 |                             |                              |                      |                         |