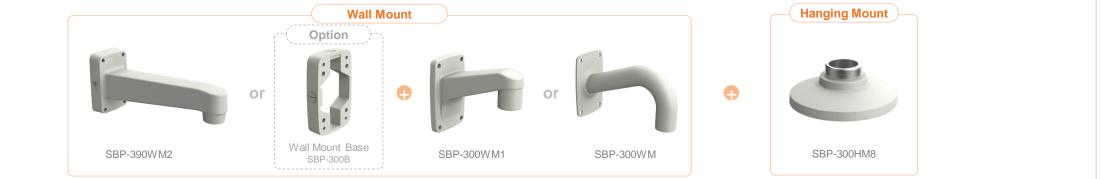

| 🕢 Hanwha Techwin 🛛 🛕 N      | etwork Camera Series           | P-series Camera | X-series Camera             | Q-series Camera L-series Cam | nera A-series Camera |                         |
|-----------------------------|--------------------------------|-----------------|-----------------------------|------------------------------|----------------------|-------------------------|
| Camera spec.                | Full Lineup of Acc.            | Ceiling         | Wall1 / Wall2               | Pole                         | Corner P             | arapet                  |
| XND - 8040R / 8030R / 8020R | / 6020R / 6010                 |                 |                             |                              |                      |                         |
|                             | Plenum                         |                 |                             |                              |                      |                         |
| Hanging Mount<br>SBP-300HM7 | In-ceiling Mo<br>SHD-1128FPW(v |                 | Ceiling Mount<br>SBP-300CM  | Wall Mount<br>SBP-390WM2     |                      | Vall Mount<br>SBP-300WM |
|                             |                                |                 |                             |                              | •                    |                         |
| Wall Mount<br>SBP-390WM2    | Wall Mour<br>SBP-120WN         |                 | Wall Mount Base<br>SBP-300B | Pole Mount<br>SBP-300PM1     |                      | SBP-300KM1              |
|                             |                                |                 |                             |                              |                      |                         |
| Parapet Mount<br>SBP-300LM  | Back Plat<br>SBD-110GP         |                 |                             |                              |                      |                         |