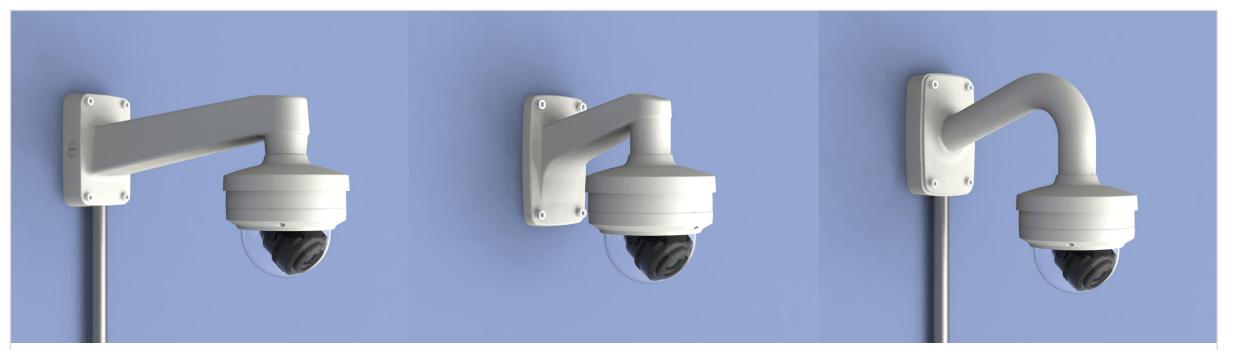

| 👌 Hanwha Techwin 🛛 🛕 👔                                             | Network Camera Series        | P-series Camera   | X-series Camera                          | Q-series Camera       | L-series Camera A-se       | eries Camera                |
|--------------------------------------------------------------------|------------------------------|-------------------|------------------------------------------|-----------------------|----------------------------|-----------------------------|
| Camera spec.                                                       | Full Lineup of Acc.          | Ceiling           | Wall                                     | Pole                  | Corner                     | Parapet                     |
| XND - 6083RV / 8083RV / 8093RV /<br>XNV – C6083R / C7083R / C8083R |                              | 6081REV / 8081REV | / 8081RV / 6081RV / 6                    | 081V / 6081VZ / 8081\ | /Z / C6083RV / C7083RV / C | C8083RV / C9083RV           |
|                                                                    |                              | Ple               |                                          |                       |                            |                             |
| Hanging Mount<br>SBP-167HMW                                        | Ceiling Mou<br>SBP-300CMW    |                   | In-ceiling Housing<br>SHD-1600FPW(white) | J                     | Wall Mount<br>SBP-300WMW1  | Wall Mount<br>SBP-300WMW    |
|                                                                    |                              |                   |                                          |                       |                            |                             |
| Wall Mount<br>SBP-390WMW2                                          | Wall Moun<br>SBP-160WMW      |                   | Wall Mount Base<br>SBP-300BW             |                       | Pole Mount<br>SBP-300PMW1  | Corner Mount<br>SBP-300KMW1 |
|                                                                    |                              |                   |                                          |                       |                            |                             |
| Parapet Mount<br>SBP-300LMW                                        | Installation E<br>SBP-300NBW |                   |                                          |                       |                            |                             |