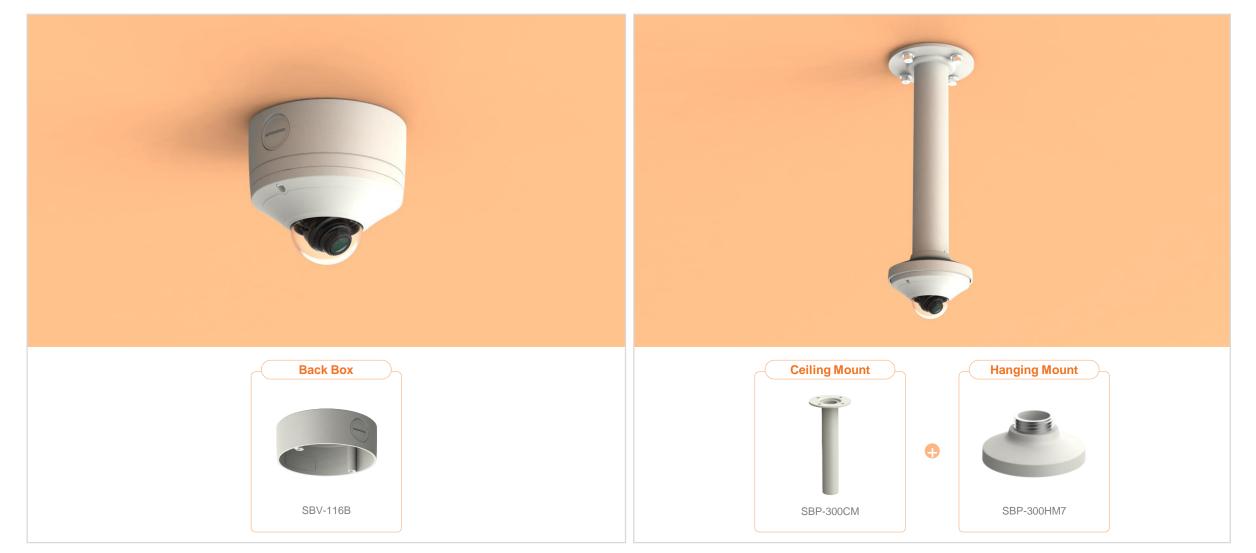

| 🕢 Hanwha Techwin 🛛 🛕 N      | etwork Camera Series           | P-series Camera | X-series Camera             | Q-series Camera L-series Cam | nera A-series Camera |                         |
|-----------------------------|--------------------------------|-----------------|-----------------------------|------------------------------|----------------------|-------------------------|
| Camera spec.                | Full Lineup of Acc.            | Ceiling         | Wall1 / Wall2               | Pole                         | Corner P             | arapet                  |
| XND - 8040R / 8030R / 8020R | / 6020R / 6010                 |                 |                             |                              |                      |                         |
|                             | Plenum                         |                 |                             |                              |                      |                         |
| Hanging Mount<br>SBP-300HM7 | In-ceiling Mo<br>SHD-1128FPW(v |                 | Ceiling Mount<br>SBP-300CM  | Wall Mount<br>SBP-390WM2     |                      | Vall Mount<br>SBP-300WM |
|                             |                                |                 |                             |                              | •                    |                         |
| Wall Mount<br>SBP-390WM2    | Wall Mour<br>SBP-120WN         |                 | Wall Mount Base<br>SBP-300B | Pole Mount<br>SBP-300PM1     |                      | SBP-300KM1              |
|                             |                                |                 |                             |                              |                      |                         |
| Parapet Mount<br>SBP-300LM  | Back Plat<br>SBD-110GP         |                 |                             |                              |                      |                         |