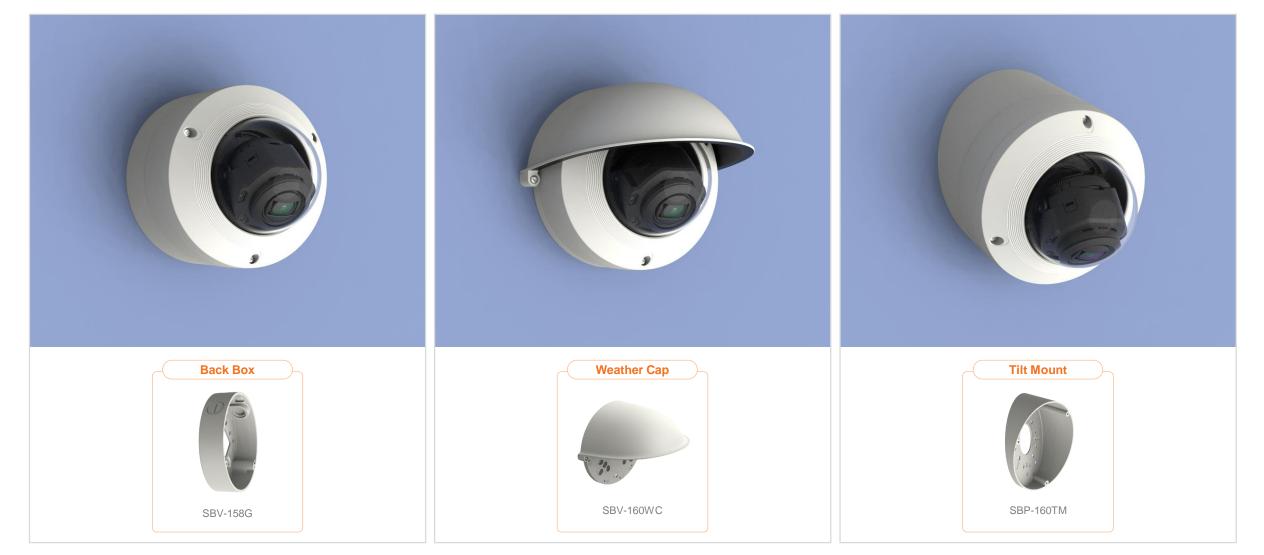

| 🙆 Hanwha Techwin 🛛 🥚 🛚      | letwork Camera Series         | P-series Camera | X-series Camera Q-                       | series Camera L- | series Camera A-ser    | ies Camera                  |
|-----------------------------|-------------------------------|-----------------|------------------------------------------|------------------|------------------------|-----------------------------|
| Camera spec.                | Full Lineup of Acc.           | Ceiling         | Wall                                     | Pole             | Corner                 | Parapet                     |
| XND - 6085 / 6085V          |                               |                 |                                          |                  |                        |                             |
|                             |                               | Plet            |                                          |                  |                        |                             |
| Hanging Mount<br>SBP-300HM6 | In-ceiling Housi<br>SHP-1680F | ing             | In-ceiling Housing<br>SHD-1600FPW(white) |                  | BBP-300CM              | Ceiling Mount<br>SBP-300WM1 |
|                             |                               |                 |                                          |                  |                        |                             |
| Wall Mount<br>SBP-300WM     | Wall Mount<br>SBP-390WM2      |                 | Wall Mount Base<br>SBP-300B              |                  | all Mount<br>BP-300PM1 | Corner Mount<br>SBP-300KM1  |
|                             | 0                             |                 |                                          |                  |                        |                             |
| Parapet Mount<br>SBP-300KM  | Back Box<br>SBV-158G          |                 | Tilt Mount<br>SBP-160TM                  |                  |                        |                             |

| 😡 Hanwha Techwin 📄 Network         | Camera Series P-series Cam       | nera X-series Camera Q-series            | Camera L-series Camera A-se | ries Camera                 |
|------------------------------------|----------------------------------|------------------------------------------|-----------------------------|-----------------------------|
| Camera spec. Fu                    | Ill Lineup of Acc. Ceiling       | Wall1 / Wall2                            | Pole Corner                 | Parapet                     |
| XNV - L6080R / L6080 / 6080R / 608 | 80 / 8080R                       |                                          |                             |                             |
|                                    |                                  | Plenum                                   |                             |                             |
| Hanging Mount<br>SBP-300HM6        | In-ceiling Housing<br>SHD-3000F1 | In-ceiling Housing<br>SHD-1600FPW(white) | Ceiling Mount<br>SBP-300CM  | Ceiling Mount<br>SBP-300WM1 |
|                                    |                                  |                                          |                             |                             |
| Wall Mount<br>SBP-300WM            | Wall Mount<br>SBP-390WM2         | Wall Mount Base<br>SBP-300B              | Wall Mount<br>SBP-300PM1    | Corner Mount<br>SBP-300KM1  |
|                                    | 6                                |                                          | 2 30 v 1                    |                             |
| Parapet Mount<br>SBP-300KM         | Back Box<br>SBV-158G             | Tilt Mount<br>SBP-160TM                  | Weather Cap<br>SBV-160WC    |                             |