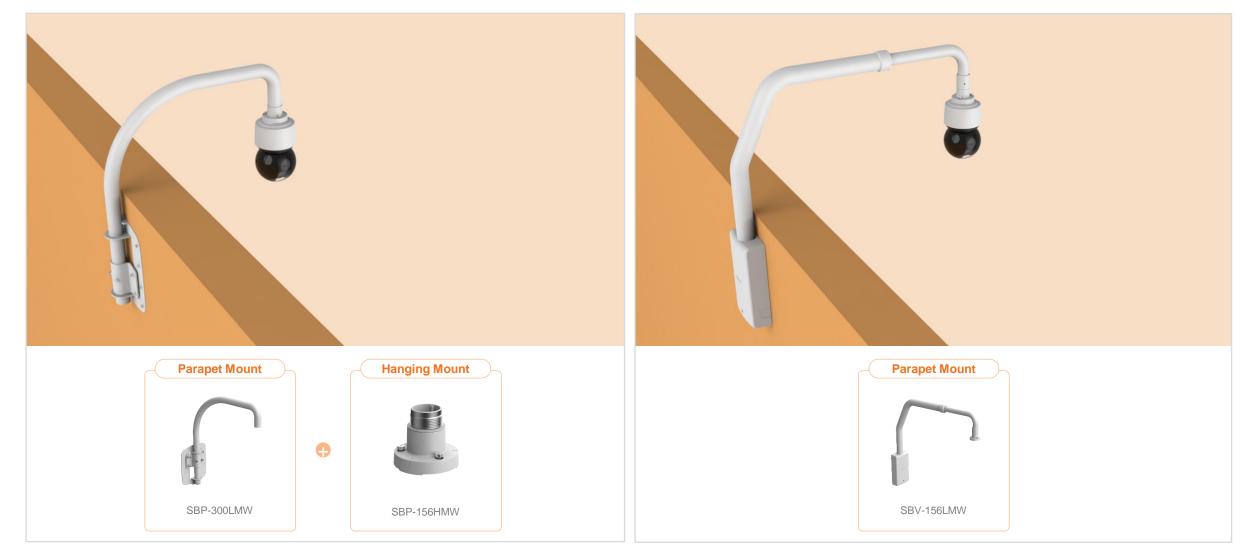

| 👌 Hanwha Techwin 🛛 🛕 👔                                             | Network Camera Series        | P-series Camera   | X-series Camera                          | Q-series Camera       | L-series Camera A-se       | eries Camera                |
|--------------------------------------------------------------------|------------------------------|-------------------|------------------------------------------|-----------------------|----------------------------|-----------------------------|
| Camera spec.                                                       | Full Lineup of Acc.          | Ceiling           | Wall                                     | Pole                  | Corner                     | Parapet                     |
| XND - 6083RV / 8083RV / 8093RV /<br>XNV – C6083R / C7083R / C8083R |                              | 6081REV / 8081REV | / 8081RV / 6081RV / 6                    | 081V / 6081VZ / 8081\ | /Z / C6083RV / C7083RV / C | C8083RV / C9083RV           |
|                                                                    |                              | Ple               |                                          |                       |                            |                             |
| Hanging Mount<br>SBP-167HMW                                        | Ceiling Mou<br>SBP-300CMW    |                   | In-ceiling Housing<br>SHD-1600FPW(white) | J                     | Wall Mount<br>SBP-300WMW1  | Wall Mount<br>SBP-300WMW    |
|                                                                    |                              |                   |                                          |                       |                            |                             |
| Wall Mount<br>SBP-390WMW2                                          | Wall Moun<br>SBP-160WMW      |                   | Wall Mount Base<br>SBP-300BW             |                       | Pole Mount<br>SBP-300PMW1  | Corner Mount<br>SBP-300KMW1 |
|                                                                    |                              |                   |                                          |                       |                            |                             |
| Parapet Mount<br>SBP-300LMW                                        | Installation E<br>SBP-300NBW |                   |                                          |                       |                            |                             |