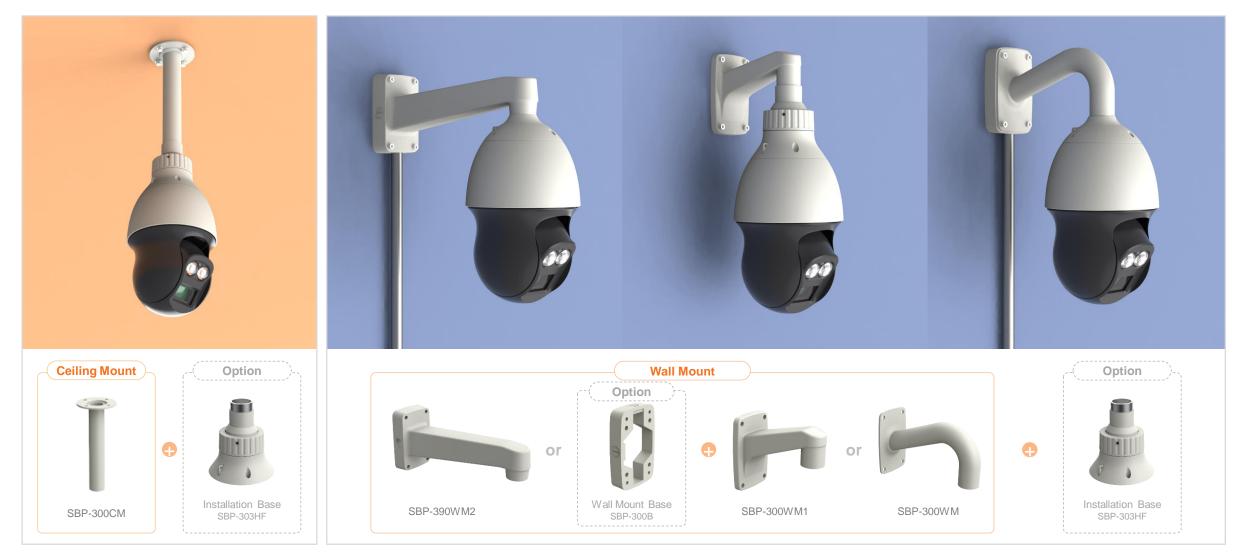

| 🕢 Hanwha Techwin 🛛 🛕 N      | etwork Camera Series           | P-series Camera | X-series Camera             | Q-series Camera L-series Cam | nera A-series Camera |                         |
|-----------------------------|--------------------------------|-----------------|-----------------------------|------------------------------|----------------------|-------------------------|
| Camera spec.                | Full Lineup of Acc.            | Ceiling         | Wall1 / Wall2               | Pole                         | Corner P             | arapet                  |
| XND - 8040R / 8030R / 8020R | / 6020R / 6010                 |                 |                             |                              |                      |                         |
|                             | Plenum                         |                 |                             |                              |                      |                         |
| Hanging Mount<br>SBP-300HM7 | In-ceiling Mo<br>SHD-1128FPW(v |                 | Ceiling Mount<br>SBP-300CM  | Wall Mount<br>SBP-390WM2     |                      | Vall Mount<br>SBP-300WM |
|                             |                                |                 |                             |                              | •                    |                         |
| Wall Mount<br>SBP-390WM2    | Wall Mour<br>SBP-120WN         |                 | Wall Mount Base<br>SBP-300B | Pole Mount<br>SBP-300PM1     |                      | SBP-300KM1              |
|                             |                                |                 |                             |                              |                      |                         |
| Parapet Mount<br>SBP-300LM  | Back Plat<br>SBD-110GP         |                 |                             |                              |                      |                         |