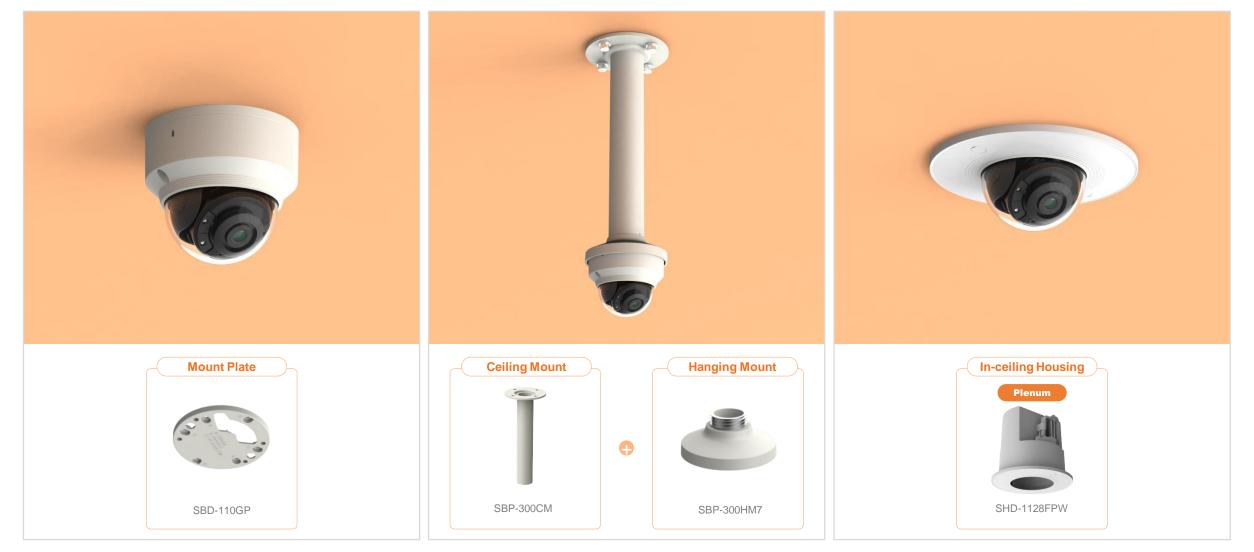

| 🕢 Hanwha Techwin 🛛 🛕 N      | etwork Camera Series           | P-series Camera | X-series Camera             | Q-series Camera L-series Cam | nera A-series Camera |                         |
|-----------------------------|--------------------------------|-----------------|-----------------------------|------------------------------|----------------------|-------------------------|
| Camera spec.                | Full Lineup of Acc.            | Ceiling         | Wall1 / Wall2               | Pole                         | Corner P             | arapet                  |
| XND - 8040R / 8030R / 8020R | / 6020R / 6010                 |                 |                             |                              |                      |                         |
|                             | Plenum                         |                 |                             |                              |                      |                         |
| Hanging Mount<br>SBP-300HM7 | In-ceiling Mo<br>SHD-1128FPW(v |                 | Ceiling Mount<br>SBP-300CM  | Wall Mount<br>SBP-390WM2     |                      | Vall Mount<br>SBP-300WM |
|                             |                                |                 |                             |                              | •                    |                         |
| Wall Mount<br>SBP-390WM2    | Wall Mour<br>SBP-120WN         |                 | Wall Mount Base<br>SBP-300B | Pole Mount<br>SBP-300PM1     |                      | SBP-300KM1              |
|                             |                                |                 |                             |                              |                      |                         |
| Parapet Mount<br>SBP-300LM  | Back Plat<br>SBD-110GP         |                 |                             |                              |                      |                         |