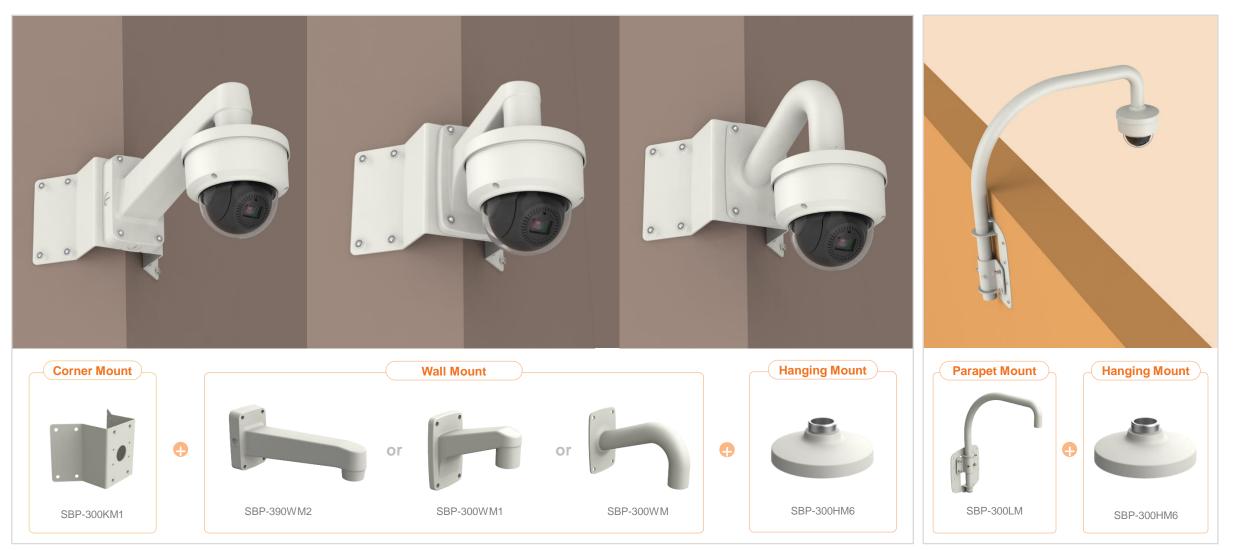

| 👌 Hanwha Techwin 🛛 🛕 👔                                             | Network Camera Series        | P-series Camera   | X-series Camera                          | Q-series Camera       | L-series Camera A-se       | eries Camera                |
|--------------------------------------------------------------------|------------------------------|-------------------|------------------------------------------|-----------------------|----------------------------|-----------------------------|
| Camera spec.                                                       | Full Lineup of Acc.          | Ceiling           | Wall                                     | Pole                  | Corner                     | Parapet                     |
| XND - 6083RV / 8083RV / 8093RV /<br>XNV – C6083R / C7083R / C8083R |                              | 6081REV / 8081REV | / 8081RV / 6081RV / 6                    | 081V / 6081VZ / 8081\ | /Z / C6083RV / C7083RV / C | C8083RV / C9083RV           |
|                                                                    |                              | Ple               |                                          |                       |                            |                             |
| Hanging Mount<br>SBP-167HMW                                        | Ceiling Mou<br>SBP-300CMW    |                   | In-ceiling Housing<br>SHD-1600FPW(white) | J                     | Wall Mount<br>SBP-300WMW1  | Wall Mount<br>SBP-300WMW    |
|                                                                    |                              |                   |                                          |                       |                            |                             |
| Wall Mount<br>SBP-390WMW2                                          | Wall Moun<br>SBP-160WMW      |                   | Wall Mount Base<br>SBP-300BW             |                       | Pole Mount<br>SBP-300PMW1  | Corner Mount<br>SBP-300KMW1 |
|                                                                    |                              |                   |                                          |                       |                            |                             |
| Parapet Mount<br>SBP-300LMW                                        | Installation E<br>SBP-300NBW |                   |                                          |                       |                            |                             |