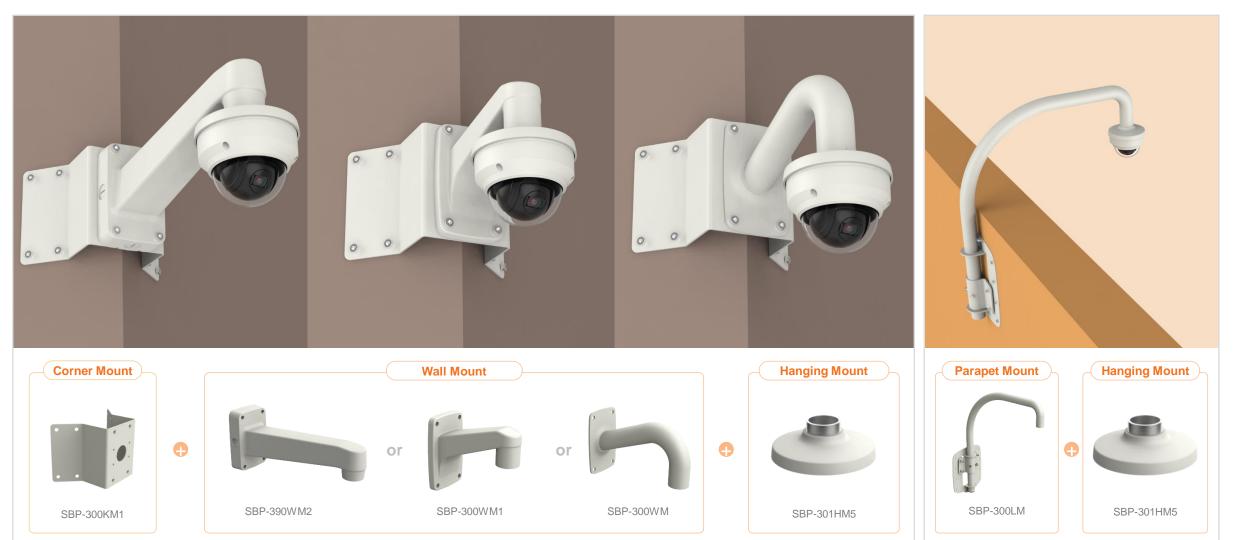

| 🕢 Hanwha Techwin 🛛 🔒        | Network Camera Series    | P-series Camera     | X-series Camera                         | Q-series Camera | L-series Camera A-se                    | eries Camera               |
|-----------------------------|--------------------------|---------------------|-----------------------------------------|-----------------|-----------------------------------------|----------------------------|
| Camera spec.                | Full Lineup of Acc.      | Ceiling             | Wall                                    | Pole            | Corner                                  | Parapet                    |
| XND - L6080RV / L68080R /   | L6080V / 6080RV / 6080   | / 6080R / 6080V / 8 | 3080RV / 8080R                          |                 |                                         |                            |
|                             |                          |                     |                                         | Plenum          |                                         |                            |
| Hanging Mount<br>SBP-300HM8 | Ceiling Mou<br>SBP-300CM |                     | In-ceiling Housing<br>SHD-1408FW(white) | I               | n-ceiling Housing<br>SHD-1408FPW(white) | Wall Mount<br>SBP-300WM1   |
|                             |                          |                     |                                         |                 |                                         |                            |
| Wall Mount<br>SBP-300WM     | Wall Mour<br>SBP-390WM   |                     | Wall Mount Base<br>SBP-300B             |                 | Pole Mount<br>SBP-300PM1                | Corner Mount<br>SBP-300KM1 |
|                             |                          |                     |                                         |                 |                                         |                            |
| Parapet Mount<br>SBP-300LM  |                          |                     |                                         |                 |                                         |                            |