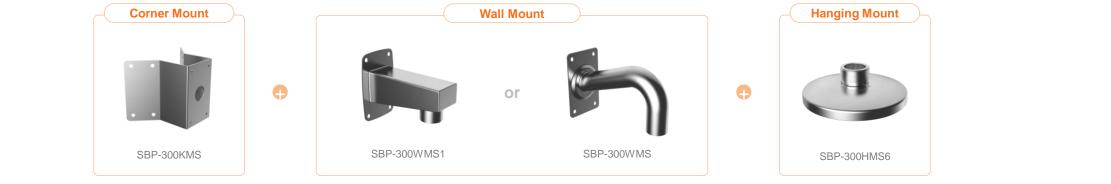

| 🕢 Hanwha Techwin 🛛 🛕 N      | etwork Camera Series           | P-series Camera | X-series Camera             | Q-series Camera L-series Cam | nera A-series Camera |                         |
|-----------------------------|--------------------------------|-----------------|-----------------------------|------------------------------|----------------------|-------------------------|
| Camera spec.                | Full Lineup of Acc.            | Ceiling         | Wall1 / Wall2               | Pole                         | Corner P             | arapet                  |
| XND - 8040R / 8030R / 8020R | / 6020R / 6010                 |                 |                             |                              |                      |                         |
|                             | Plenum                         |                 |                             |                              |                      |                         |
| Hanging Mount<br>SBP-300HM7 | In-ceiling Mo<br>SHD-1128FPW(v |                 | Ceiling Mount<br>SBP-300CM  | Wall Mount<br>SBP-390WM2     |                      | Vall Mount<br>SBP-300WM |
|                             |                                |                 |                             |                              | •                    |                         |
| Wall Mount<br>SBP-390WM2    | Wall Mour<br>SBP-120WN         |                 | Wall Mount Base<br>SBP-300B | Pole Mount<br>SBP-300PM1     |                      | SBP-300KM1              |
|                             |                                |                 |                             |                              |                      |                         |
| Parapet Mount<br>SBP-300LM  | Back Plat<br>SBD-110GP         |                 |                             |                              |                      |                         |