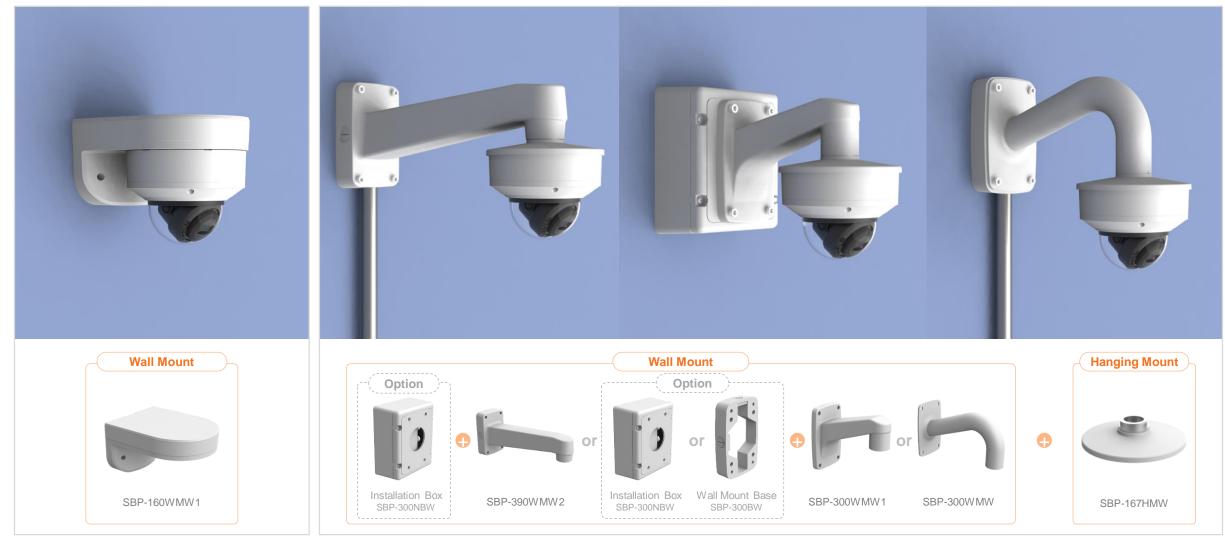

| 👌 Hanwha Techwin 🛛 🛕 👔                                             | Network Camera Series        | P-series Camera   | X-series Camera                          | Q-series Camera       | L-series Camera A-se       | eries Camera                |
|--------------------------------------------------------------------|------------------------------|-------------------|------------------------------------------|-----------------------|----------------------------|-----------------------------|
| Camera spec.                                                       | Full Lineup of Acc.          | Ceiling           | Wall                                     | Pole                  | Corner                     | Parapet                     |
| XND - 6083RV / 8083RV / 8093RV /<br>XNV – C6083R / C7083R / C8083R |                              | 6081REV / 8081REV | / 8081RV / 6081RV / 6                    | 081V / 6081VZ / 8081\ | /Z / C6083RV / C7083RV / C | C8083RV / C9083RV           |
|                                                                    |                              | Ple               |                                          |                       |                            |                             |
| Hanging Mount<br>SBP-167HMW                                        | Ceiling Mou<br>SBP-300CMW    |                   | In-ceiling Housing<br>SHD-1600FPW(white) | J                     | Wall Mount<br>SBP-300WMW1  | Wall Mount<br>SBP-300WMW    |
|                                                                    |                              |                   |                                          |                       |                            |                             |
| Wall Mount<br>SBP-390WMW2                                          | Wall Moun<br>SBP-160WMW      |                   | Wall Mount Base<br>SBP-300BW             |                       | Pole Mount<br>SBP-300PMW1  | Corner Mount<br>SBP-300KMW1 |
|                                                                    |                              |                   |                                          |                       |                            |                             |
| Parapet Mount<br>SBP-300LMW                                        | Installation E<br>SBP-300NBW |                   |                                          |                       |                            |                             |