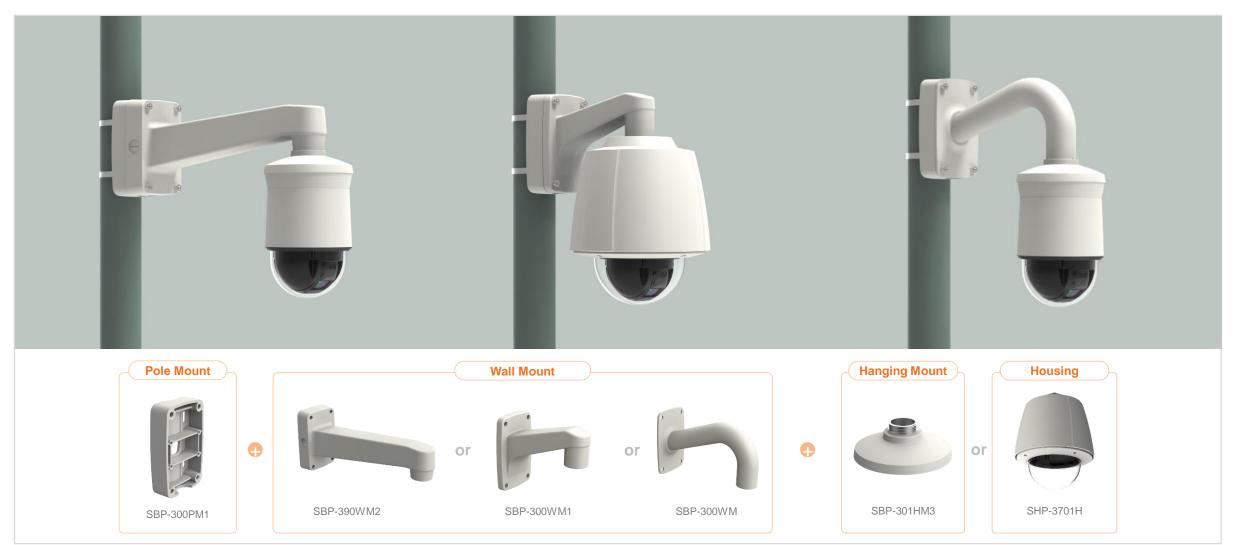

| 🙆 Hanwha Techwin 🛛 🥚 🛚      | letwork Camera Series         | P-series Camera | X-series Camera Q-                       | series Camera L- | series Camera A-ser    | ies Camera                  |
|-----------------------------|-------------------------------|-----------------|------------------------------------------|------------------|------------------------|-----------------------------|
| Camera spec.                | Full Lineup of Acc.           | Ceiling         | Wall                                     | Pole             | Corner                 | Parapet                     |
| XND - 6085 / 6085V          |                               |                 |                                          |                  |                        |                             |
|                             |                               | Plet            |                                          |                  |                        |                             |
| Hanging Mount<br>SBP-300HM6 | In-ceiling Housi<br>SHP-1680F | ing             | In-ceiling Housing<br>SHD-1600FPW(white) |                  | BBP-300CM              | Ceiling Mount<br>SBP-300WM1 |
|                             |                               |                 |                                          |                  |                        |                             |
| Wall Mount<br>SBP-300WM     | Wall Mount<br>SBP-390WM2      |                 | Wall Mount Base<br>SBP-300B              |                  | all Mount<br>BP-300PM1 | Corner Mount<br>SBP-300KM1  |
|                             | 0                             |                 |                                          |                  |                        |                             |
| Parapet Mount<br>SBP-300KM  | Back Box<br>SBV-158G          |                 | Tilt Mount<br>SBP-160TM                  |                  |                        |                             |