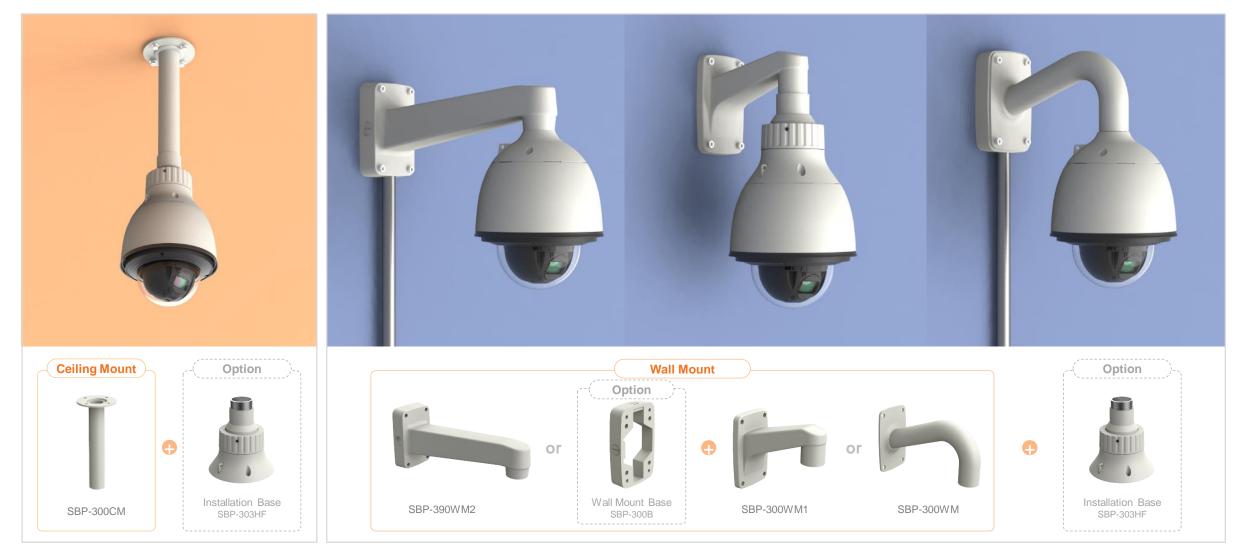

| 🕢 Hanwha Techwin 🛛 🔒        | Network Camera Series    | P-series Camera     | X-series Camera                         | Q-series Camera | L-series Camera A-se                    | eries Camera               |
|-----------------------------|--------------------------|---------------------|-----------------------------------------|-----------------|-----------------------------------------|----------------------------|
| Camera spec.                | Full Lineup of Acc.      | Ceiling             | Wall                                    | Pole            | Corner                                  | Parapet                    |
| XND - L6080RV / L68080R /   | L6080V / 6080RV / 6080   | / 6080R / 6080V / 8 | 3080RV / 8080R                          |                 |                                         |                            |
|                             |                          |                     |                                         | Plenum          |                                         |                            |
| Hanging Mount<br>SBP-300HM8 | Ceiling Mou<br>SBP-300CM |                     | In-ceiling Housing<br>SHD-1408FW(white) | I               | n-ceiling Housing<br>SHD-1408FPW(white) | Wall Mount<br>SBP-300WM1   |
|                             |                          |                     |                                         |                 |                                         |                            |
| Wall Mount<br>SBP-300WM     | Wall Mour<br>SBP-390WM   |                     | Wall Mount Base<br>SBP-300B             |                 | Pole Mount<br>SBP-300PM1                | Corner Mount<br>SBP-300KM1 |
|                             |                          |                     |                                         |                 |                                         |                            |
| Parapet Mount<br>SBP-300LM  |                          |                     |                                         |                 |                                         |                            |

| 👌 Hanwha Techwin 🛛 🛕 👔                                             | Network Camera Series        | P-series Camera   | X-series Camera                          | Q-series Camera       | L-series Camera A-se       | eries Camera                |
|--------------------------------------------------------------------|------------------------------|-------------------|------------------------------------------|-----------------------|----------------------------|-----------------------------|
| Camera spec.                                                       | Full Lineup of Acc.          | Ceiling           | Wall                                     | Pole                  | Corner                     | Parapet                     |
| XND - 6083RV / 8083RV / 8093RV /<br>XNV – C6083R / C7083R / C8083R |                              | 6081REV / 8081REV | / 8081RV / 6081RV / 6                    | 081V / 6081VZ / 8081\ | /Z / C6083RV / C7083RV / C | C8083RV / C9083RV           |
|                                                                    |                              | Ple               |                                          |                       |                            |                             |
| Hanging Mount<br>SBP-167HMW                                        | Ceiling Mou<br>SBP-300CMW    |                   | In-ceiling Housing<br>SHD-1600FPW(white) | J                     | Wall Mount<br>SBP-300WMW1  | Wall Mount<br>SBP-300WMW    |
|                                                                    |                              |                   |                                          |                       |                            |                             |
| Wall Mount<br>SBP-390WMW2                                          | Wall Moun<br>SBP-160WMW      |                   | Wall Mount Base<br>SBP-300BW             |                       | Pole Mount<br>SBP-300PMW1  | Corner Mount<br>SBP-300KMW1 |
|                                                                    |                              |                   |                                          |                       |                            |                             |
| Parapet Mount<br>SBP-300LMW                                        | Installation E<br>SBP-300NBW |                   |                                          |                       |                            |                             |