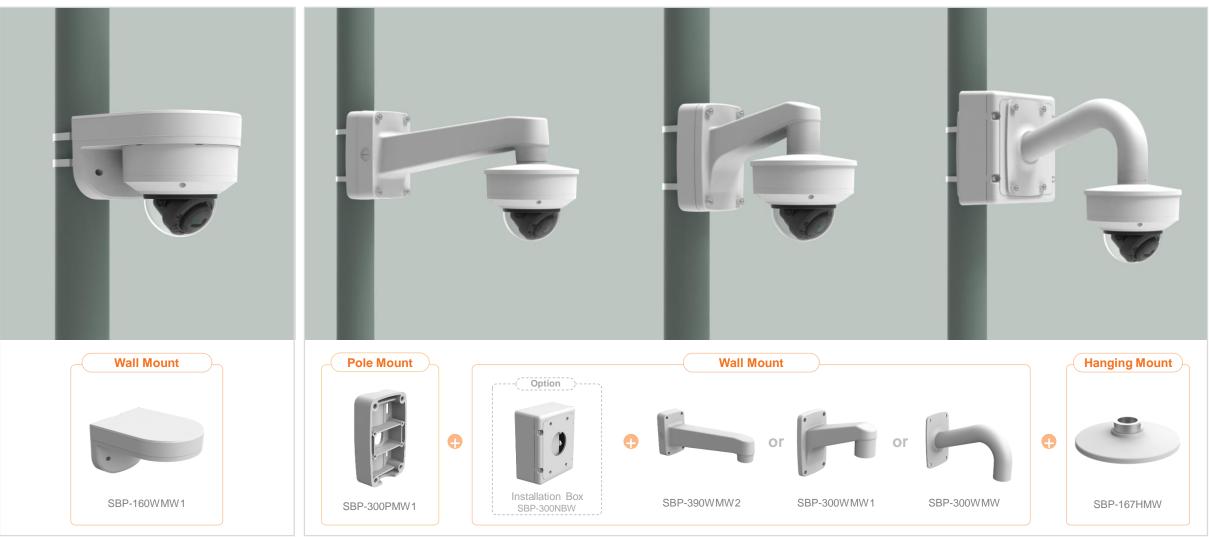

| 👌 Hanwha Techwin 🛛 🛕 👔                                             | Network Camera Series        | P-series Camera   | X-series Camera                          | Q-series Camera       | L-series Camera A-se       | eries Camera                |
|--------------------------------------------------------------------|------------------------------|-------------------|------------------------------------------|-----------------------|----------------------------|-----------------------------|
| Camera spec.                                                       | Full Lineup of Acc.          | Ceiling           | Wall                                     | Pole                  | Corner                     | Parapet                     |
| XND - 6083RV / 8083RV / 8093RV /<br>XNV – C6083R / C7083R / C8083R |                              | 6081REV / 8081REV | / 8081RV / 6081RV / 6                    | 081V / 6081VZ / 8081\ | /Z / C6083RV / C7083RV / C | C8083RV / C9083RV           |
|                                                                    |                              | Ple               |                                          |                       |                            |                             |
| Hanging Mount<br>SBP-167HMW                                        | Ceiling Mou<br>SBP-300CMW    |                   | In-ceiling Housing<br>SHD-1600FPW(white) | J                     | Wall Mount<br>SBP-300WMW1  | Wall Mount<br>SBP-300WMW    |
|                                                                    |                              |                   |                                          |                       |                            |                             |
| Wall Mount<br>SBP-390WMW2                                          | Wall Moun<br>SBP-160WMW      |                   | Wall Mount Base<br>SBP-300BW             |                       | Pole Mount<br>SBP-300PMW1  | Corner Mount<br>SBP-300KMW1 |
|                                                                    |                              |                   |                                          |                       |                            |                             |
| Parapet Mount<br>SBP-300LMW                                        | Installation E<br>SBP-300NBW |                   |                                          |                       |                            |                             |