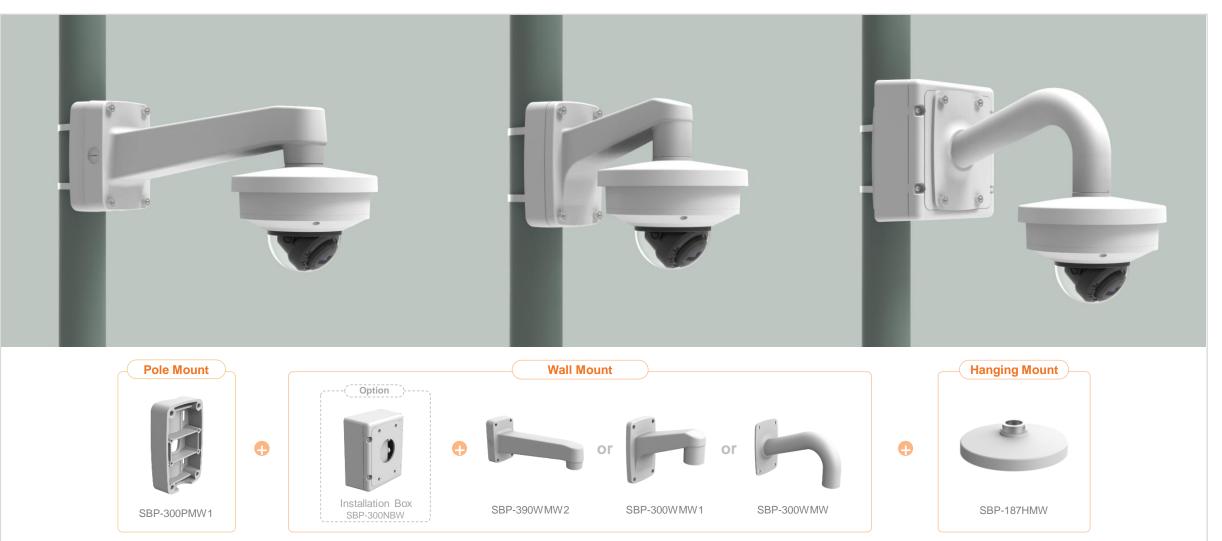

| 👌 Hanwha Techwin 🛛 🛕 👔                                             | Network Camera Series        | P-series Camera   | X-series Camera                          | Q-series Camera       | L-series Camera A-se       | eries Camera                |
|--------------------------------------------------------------------|------------------------------|-------------------|------------------------------------------|-----------------------|----------------------------|-----------------------------|
| Camera spec.                                                       | Full Lineup of Acc.          | Ceiling           | Wall                                     | Pole                  | Corner                     | Parapet                     |
| XND - 6083RV / 8083RV / 8093RV /<br>XNV – C6083R / C7083R / C8083R |                              | 6081REV / 8081REV | / 8081RV / 6081RV / 6                    | 081V / 6081VZ / 8081\ | /Z / C6083RV / C7083RV / C | C8083RV / C9083RV           |
|                                                                    |                              | Ple               |                                          |                       |                            |                             |
| Hanging Mount<br>SBP-167HMW                                        | Ceiling Mou<br>SBP-300CMW    |                   | In-ceiling Housing<br>SHD-1600FPW(white) | J                     | Wall Mount<br>SBP-300WMW1  | Wall Mount<br>SBP-300WMW    |
|                                                                    |                              |                   |                                          |                       |                            |                             |
| Wall Mount<br>SBP-390WMW2                                          | Wall Moun<br>SBP-160WMW      |                   | Wall Mount Base<br>SBP-300BW             |                       | Pole Mount<br>SBP-300PMW1  | Corner Mount<br>SBP-300KMW1 |
|                                                                    |                              |                   |                                          |                       |                            |                             |
| Parapet Mount<br>SBP-300LMW                                        | Installation E<br>SBP-300NBW |                   |                                          |                       |                            |                             |