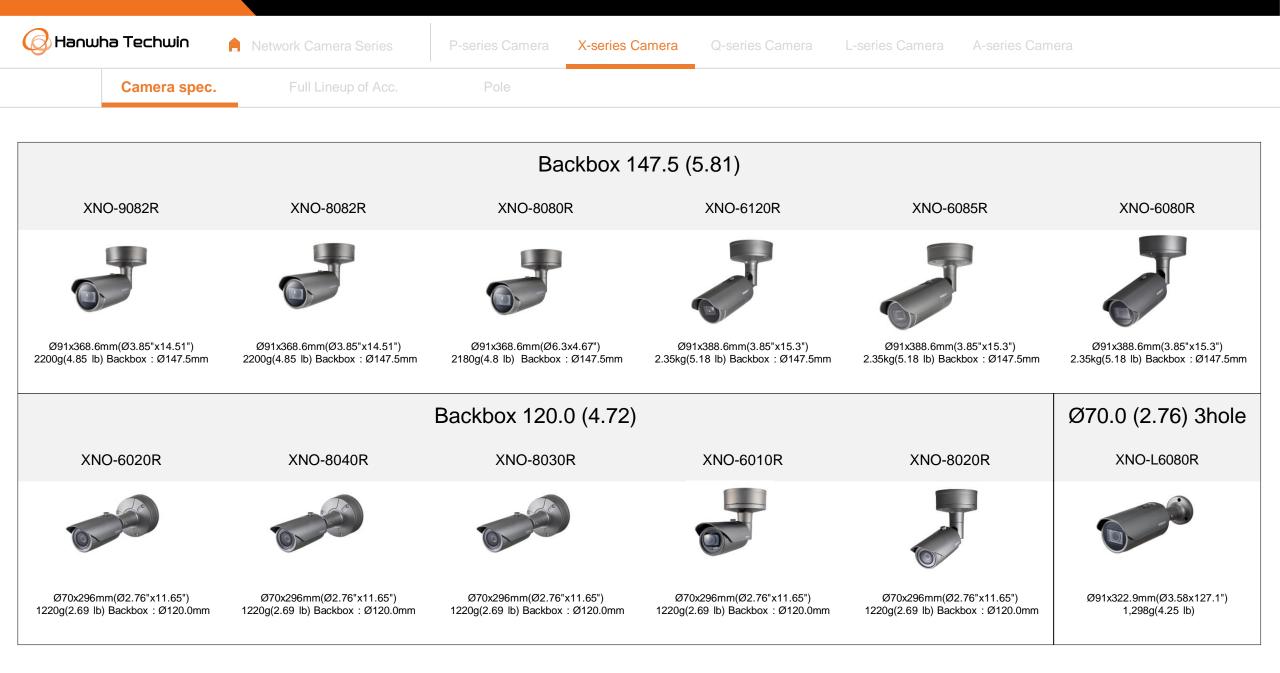

## Installation Solution Simulator

**X-series** 

ver. 1.1

© 2022 Hanwha Techwin Co., Ltd. All rights reserved.

| Hanwha Techwin 🛉 Network Camera Series P-series Camera X-series Camera Q-se                                                                                                                                                                                                                                                                                                                                                                                                                                                                                                                                                                                                                                                                                                                                                                                                                                                                                                                                                                                                                                                                                                                                                                                                   | eries Camera L-series Camera A-series Camera Site map for X 📃                                                                                                                                                                                 |
|-------------------------------------------------------------------------------------------------------------------------------------------------------------------------------------------------------------------------------------------------------------------------------------------------------------------------------------------------------------------------------------------------------------------------------------------------------------------------------------------------------------------------------------------------------------------------------------------------------------------------------------------------------------------------------------------------------------------------------------------------------------------------------------------------------------------------------------------------------------------------------------------------------------------------------------------------------------------------------------------------------------------------------------------------------------------------------------------------------------------------------------------------------------------------------------------------------------------------------------------------------------------------------|-----------------------------------------------------------------------------------------------------------------------------------------------------------------------------------------------------------------------------------------------|
| Ø120.0 (4.72) 2hole Ø146 (5.74) 3hole                                                                                                                                                                                                                                                                                                                                                                                                                                                                                                                                                                                                                                                                                                                                                                                                                                                                                                                                                                                                                                                                                                                                                                                                                                         | e Ø146 (5.74) 3hole Ø146 (5.74) 3hole                                                                                                                                                                                                         |
| XND-L6080RV       XND-L6080R       XND-6080V       XND-6080V       XND-6080R       XND-6080V       XND-6085V       XND-6085V                                                                                                                                                                                                                                                                                                                                                                                                                                                                                                                                                                                                                                                                                                                                                                                                                                                                                                                                                                                                                                                                                                                                                  | XNV-6085       XNV-L6080R       XNV-6080R       XNV-6080R       XNV-6080R       XNV-6080R       XNV-6120R       XNV-6120R                                                                                                                     |
|                                                                                                                                                                                                                                                                                                                                                                                                                                                                                                                                                                                                                                                                                                                                                                                                                                                                                                                                                                                                                                                                                                                                                                                                                                                                               |                                                                                                                                                                                                                                               |
|                                                                                                                                                                                                                                                                                                                                                                                                                                                                                                                                                                                                                                                                                                                                                                                                                                                                                                                                                                                                                                                                                                                                                                                                                                                                               |                                                                                                                                                                                                                                               |
| Ø95.3 (3.75) 2hole Ø106.0 (4.17) 2hole Ø95.3 (3.75) 2hole                                                                                                                                                                                                                                                                                                                                                                                                                                                                                                                                                                                                                                                                                                                                                                                                                                                                                                                                                                                                                                                                                                                                                                                                                     | Ø80.6 (3.17) Mount Plate                                                                                                                                                                                                                      |
| XND-8040R       XND-8030R       XND-8020R       XND-6020R       XND-6010       XNV-8040R       XNV-8030R       XNV-6020R       XNV-6010       XNV-6011                                                            | XNV-6022 XNV-6022RM XNV-6012M XNV-6012 XND-8020F XND-6011F XNV-6080RSA XNV-8080RSA                                                                                                                                                            |
| Neer Neer Neer Neer Neer Neer Neer Neer                                                                                                                                                                                                                                                                                                                                                                                                                                                                                                                                                                                                                                                                                                                                                                                                                                                                                                                                                                                                                                                                                                                                                                                                                                       |                                                                                                                                                                                                                                               |
|                                                                                                                                                                                                                                                                                                                                                                                                                                                                                                                                                                                                                                                                                                                                                                                                                                                                                                                                                                                                                                                                                                                                                                                                                                                                               |                                                                                                                                                                                                                                               |
| Mount Plate                                                                                                                                                                                                                                                                                                                                                                                                                                                                                                                                                                                                                                                                                                                                                                                                                                                                                                                                                                                                                                                                                                                                                                                                                                                                   |                                                                                                                                                                                                                                               |
| XND-6083RV XND-8083RV XND-8093RV XND-9083RV XND-9082RV XND-8082RV XND-6081REV XND-8081REV XND-8081RV XND-6081RV XND-6081V XND-6081VZ                                                                                                                                                                                                                                                                                                                                                                                                                                                                                                                                                                                                                                                                                                                                                                                                                                                                                                                                                                                                                                                                                                                                          | XND-8081VZ XND-C6083RV XND-C7083RV XND-C8083RV XND-C9083RV XNV-C6083R XNV-C7083R XNV-C8083R XNV-C9083R                                                                                                                                        |
|                                                                                                                                                                                                                                                                                                                                                                                                                                                                                                                                                                                                                                                                                                                                                                                                                                                                                                                                                                                                                                                                                                                                                                                                                                                                               |                                                                                                                                                                                                                                               |
|                                                                                                                                                                                                                                                                                                                                                                                                                                                                                                                                                                                                                                                                                                                                                                                                                                                                                                                                                                                                                                                                                                                                                                                                                                                                               |                                                                                                                                                                                                                                               |
| Mount Plate                                                                                                                                                                                                                                                                                                                                                                                                                                                                                                                                                                                                                                                                                                                                                                                                                                                                                                                                                                                                                                                                                                                                                                                                                                                                   |                                                                                                                                                                                                                                               |
| XNV-6083R XNV-8082R XNV-8083R XNV-8093R XNV-9082R XNV-9083R XNV-8081R XNV-6081R XNV-6081 XNV-6081RE XNV-8081RE XNV-6081Z XNV-808                                                                                                                                                                                                                                                                                                                                                                                                                                                                                                                                                                                                                                                                                                                                                                                                                                                                                                                                                                                                                                                                                                                                              |                                                                                                                                                                                                                                               |
|                                                                                                                                                                                                                                                                                                                                                                                                                                                                                                                                                                                                                                                                                                                                                                                                                                                                                                                                                                                                                                                                                                                                                                                                                                                                               |                                                                                                                                                                                                                                               |
|                                                                                                                                                                                                                                                                                                                                                                                                                                                                                                                                                                                                                                                                                                                                                                                                                                                                                                                                                                                                                                                                                                                                                                                                                                                                               |                                                                                                                                                                                                                                               |
| Ø127.8 (5.03) 3hole       Mount Plate       Mount Plate       Ø153.0 (6.02) 3hole       Ø120.6 (4.75) 3hole       1-1/2inch PF TA         XNF-8010RV       XNF-9010RV       XNF-9010RV       XNF-9010RS       XNP-6120H       XNP-6040H       XNP-6550RH       XNP-6371RH       XNP-6                                                                                                                                                                                                                                                                                                                                                                                                                                                                                                                                                                                                                                                                                                                                                                                                                                                                                                                                                                                         | AP       Ø120.2 (4.73) 4hole       1-1/2inch PF TAP       I-1/2inch PF TAP       Ø73.0 (2.87) 3bolt         5320RH       XNP-6320RH       XNP-6320H       XNP-6320HS       XNP-6400RW       XNP-8300RW       XNP-9300RW                       |
|                                                                                                                                                                                                                                                                                                                                                                                                                                                                                                                                                                                                                                                                                                                                                                                                                                                                                                                                                                                                                                                                                                                                                                                                                                                                               |                                                                                                                                                                                                                                               |
|                                                                                                                                                                                                                                                                                                                                                                                                                                                                                                                                                                                                                                                                                                                                                                                                                                                                                                                                                                                                                                                                                                                                                                                                                                                                               |                                                                                                                                                                                                                                               |
|                                                                                                                                                                                                                                                                                                                                                                                                                                                                                                                                                                                                                                                                                                                                                                                                                                                                                                                                                                                                                                                                                                                                                                                                                                                                               |                                                                                                                                                                                                                                               |
| Ø73.0 (2.87) 3bolt       Backbox 147.5 (5.81)         XNP-6400       XNP-8250       XNP-8250R       XNP-9250R       XNO-9082R       XNO-8080R       XNO-6120R       XNO-600                                                                                                                                                                                                                                                                                                                                                                                                                                                                                                                                                                                                                                                                                                                                                                                                                                                                                                                                                                                                                                                                                                   | Backbox 120.0 (4.72)       Ø70.0 (2.76) 3hole         NO-6080R       XNO-6020R       XNO-8040R       XNO-8030R       XNO-6010R       XNO-8020R       XNO-16080R                                                                               |
|                                                                                                                                                                                                                                                                                                                                                                                                                                                                                                                                                                                                                                                                                                                                                                                                                                                                                                                                                                                                                                                                                                                                                                                                                                                                               |                                                                                                                                                                                                                                               |
|                                                                                                                                                                                                                                                                                                                                                                                                                                                                                                                                                                                                                                                                                                                                                                                                                                                                                                                                                                                                                                                                                                                                                                                                                                                                               |                                                                                                                                                                                                                                               |
|                                                                                                                                                                                                                                                                                                                                                                                                                                                                                                                                                                                                                                                                                                                                                                                                                                                                                                                                                                                                                                                                                                                                                                                                                                                                               |                                                                                                                                                                                                                                               |
| Backbox 160.0 (6.30)       XND(L)-6080xx/8080xx       2-1/4inch-20 UNC TAP         XNO-6083R       XNO-9083R       XNO-6083R       XNO-C0083R       XNO-C0083R | Ø6.5 hole (0.26), Ø1/4"-20 UNC TAP       Ø6 hole (0.23), Ø1/4"-20 UNC TAP       Ø6 hole (0.23), Ø1/4"-20 UNC TAP         XNB-9003       XNB-6000       XNB-6005       XNB-8000       XNZ-6320       XNZ-6320A       XNZ-L6320       XNZ-L6320 |
|                                                                                                                                                                                                                                                                                                                                                                                                                                                                                                                                                                                                                                                                                                                                                                                                                                                                                                                                                                                                                                                                                                                                                                                                                                                                               |                                                                                                                                                                                                                                               |
|                                                                                                                                                                                                                                                                                                                                                                                                                                                                                                                                                                                                                                                                                                                                                                                                                                                                                                                                                                                                                                                                                                                                                                                                                                                                               |                                                                                                                                                                                                                                               |