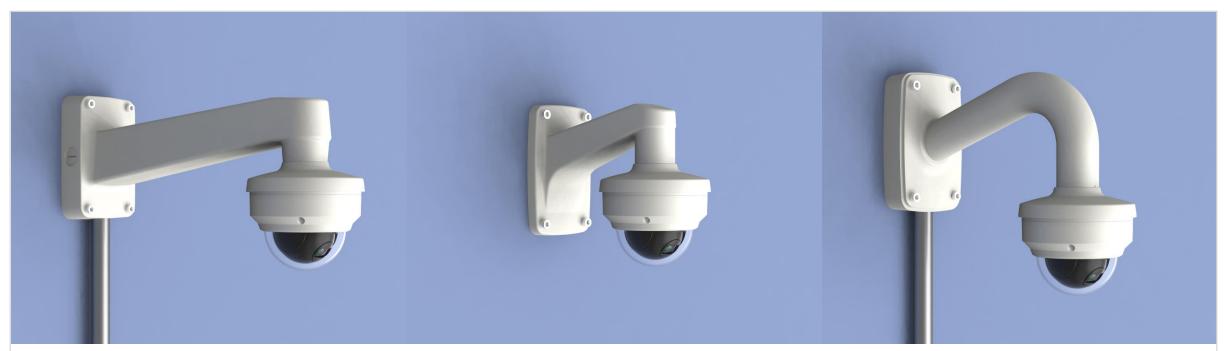

| 🕢 Hanwha Techwin 🛛 🛕 N      | etwork Camera Series           | P-series Camera | X-series Camera             | Q-series Camera L-series Cam | nera A-series Camera |                         |
|-----------------------------|--------------------------------|-----------------|-----------------------------|------------------------------|----------------------|-------------------------|
| Camera spec.                | Full Lineup of Acc.            | Ceiling         | Wall1 / Wall2               | Pole                         | Corner P             | arapet                  |
| XND - 8040R / 8030R / 8020R | / 6020R / 6010                 |                 |                             |                              |                      |                         |
|                             | Plenum                         |                 |                             |                              |                      |                         |
| Hanging Mount<br>SBP-300HM7 | In-ceiling Mo<br>SHD-1128FPW(v |                 | Ceiling Mount<br>SBP-300CM  | Wall Mount<br>SBP-390WM2     |                      | Vall Mount<br>SBP-300WM |
|                             |                                |                 |                             |                              | •                    |                         |
| Wall Mount<br>SBP-390WM2    | Wall Mour<br>SBP-120WN         |                 | Wall Mount Base<br>SBP-300B | Pole Mount<br>SBP-300PM1     |                      | SBP-300KM1              |
|                             |                                |                 |                             |                              |                      |                         |
| Parapet Mount<br>SBP-300LM  | Back Plat<br>SBD-110GP         |                 |                             |                              |                      |                         |

| 🕢 Hanwha Techwin | A Network Camera Series | P-series Camera | X-series Camera | Q-series Camera | L-series Camera | A-series Camera |         |
|------------------|-------------------------|-----------------|-----------------|-----------------|-----------------|-----------------|---------|
| Camera spec      | E. Full Lineup of Acc.  | Ceiling         | Wall1 / Wall2   | Pole            | Con             | ner             | Parapet |

|                        |                     |               | a conce camera | L-series Camera | A-selles Calliela |    |
|------------------------|---------------------|---------------|----------------|-----------------|-------------------|----|
| Camera spec. Full Line | eup of Acc. Ceiling | Wall1 / Wall2 | Pole           | Corne           | er Parap          | et |