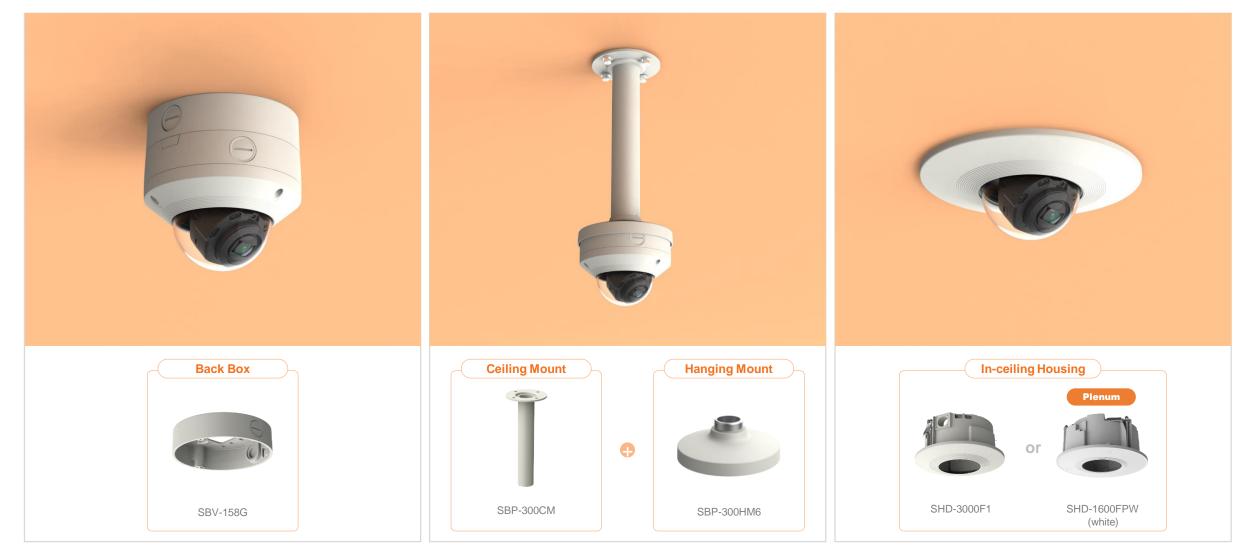

| 🕢 Hanwha Techwin 🛛 🔒        | Network Camera Series    | P-series Camera     | X-series Camera                         | Q-series Camera | L-series Camera A-se                    | eries Camera               |
|-----------------------------|--------------------------|---------------------|-----------------------------------------|-----------------|-----------------------------------------|----------------------------|
| Camera spec.                | Full Lineup of Acc.      | Ceiling             | Wall                                    | Pole            | Corner                                  | Parapet                    |
| XND - L6080RV / L68080R /   | L6080V / 6080RV / 6080   | / 6080R / 6080V / 8 | 3080RV / 8080R                          |                 |                                         |                            |
|                             |                          |                     |                                         | Plenum          |                                         |                            |
| Hanging Mount<br>SBP-300HM8 | Ceiling Mou<br>SBP-300CM |                     | In-ceiling Housing<br>SHD-1408FW(white) | I               | n-ceiling Housing<br>SHD-1408FPW(white) | Wall Mount<br>SBP-300WM1   |
|                             |                          |                     |                                         |                 |                                         |                            |
| Wall Mount<br>SBP-300WM     | Wall Mour<br>SBP-390WM   |                     | Wall Mount Base<br>SBP-300B             |                 | Pole Mount<br>SBP-300PM1                | Corner Mount<br>SBP-300KM1 |
|                             |                          |                     |                                         |                 |                                         |                            |
| Parapet Mount<br>SBP-300LM  |                          |                     |                                         |                 |                                         |                            |