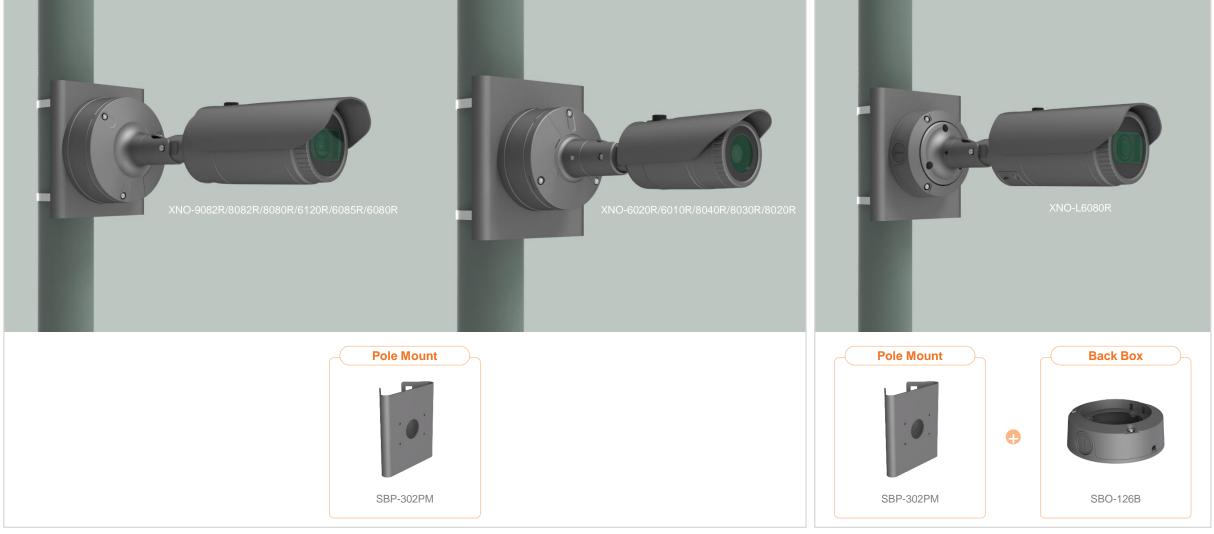

twork Camera Series    | P-series Camera   | X-series Camera     | Q-series Camera    | L-series Camera | A-series Camera |  |
|----|--------------------------|--------------------------|-------------------|---------------------|--------------------|-----------------|-----------------|--|
|    | Camera spec.             | Full Lineup of Acc.      | Pole              |                     |                    |                 |                 |  |
| XN | O - 6020R / 6010R / 804I | R / 8030R / 8020R // XNO | ) - 9082R / 8082R | / 8080R / 6120R / 6 | 6085R / 6080R // 2 | XNO - L6080R    |                 |  |

| Pole Mount  | Back Box             |  |  |
|-------------|----------------------|--|--|
| FOIE MOUIIL | Dack DUX             |  |  |
| SBP-302PM   | SBO-126B(XNO-L6080R) |  |  |







| Q | Hanwl   | na Techwin 💧 Net          | work Camera Series P-series Cam | era X-series Camera | Q-series Camera L- | series Camera A-series Camera |  |
|---|---------|---------------------------|---------------------------------|---------------------|--------------------|-------------------------------|--|
|   |         | Camera spec.              | Full Lineup of Acc.             |                     | Pole               | Corner                        |  |
|   | XNO - 6 | 083R / 8083R / 9083R      |                                 |                     |                    |                               |  |
|   |         |                           |                                 |                     |                    |                               |  |
|   |         |