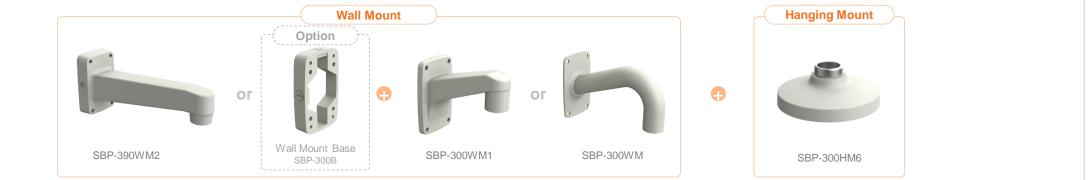

| 🙆 Hanwha Techwin 🛛 🥚 🛚      | letwork Camera Series         | P-series Camera | X-series Camera Q-                       | series Camera L- | series Camera A-ser    | ies Camera                  |
|-----------------------------|-------------------------------|-----------------|------------------------------------------|------------------|------------------------|-----------------------------|
| Camera spec.                | Full Lineup of Acc.           | Ceiling         | Wall                                     | Pole             | Corner                 | Parapet                     |
| XND - 6085 / 6085V          |                               |                 |                                          |                  |                        |                             |
|                             |                               | Plet            |                                          |                  |                        |                             |
| Hanging Mount<br>SBP-300HM6 | In-ceiling Housi<br>SHP-1680F | ing             | In-ceiling Housing<br>SHD-1600FPW(white) |                  | BBP-300CM              | Ceiling Mount<br>SBP-300WM1 |
|                             |                               |                 |                                          |                  |                        |                             |
| Wall Mount<br>SBP-300WM     | Wall Mount<br>SBP-390WM2      |                 | Wall Mount Base<br>SBP-300B              |                  | all Mount<br>BP-300PM1 | Corner Mount<br>SBP-300KM1  |
|                             | 0                             |                 |                                          |                  |                        |                             |
| Parapet Mount<br>SBP-300KM  | Back Box<br>SBV-158G          |                 | Tilt Mount<br>SBP-160TM                  |                  |                        |                             |