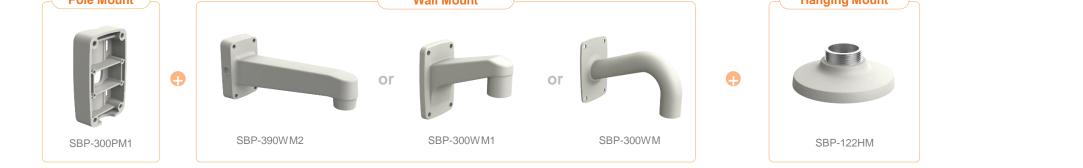

| 🕢 Hanwha Techwin 🛛 🛕 N      | etwork Camera Series           | P-series Camera | X-series Camera             | Q-series Camera L-series Cam | nera A-series Camera |                         |
|-----------------------------|--------------------------------|-----------------|-----------------------------|------------------------------|----------------------|-------------------------|
| Camera spec.                | Full Lineup of Acc.            | Ceiling         | Wall1 / Wall2               | Pole                         | Corner P             | arapet                  |
| XND - 8040R / 8030R / 8020R | / 6020R / 6010                 |                 |                             |                              |                      |                         |
|                             | Plenum                         |                 |                             |                              |                      |                         |
| Hanging Mount<br>SBP-300HM7 | In-ceiling Mo<br>SHD-1128FPW(v |                 | Ceiling Mount<br>SBP-300CM  | Wall Mount<br>SBP-390WM2     |                      | Vall Mount<br>SBP-300WM |
|                             |                                |                 |                             |                              | •                    |                         |
| Wall Mount<br>SBP-390WM2    | Wall Mour<br>SBP-120WN         |                 | Wall Mount Base<br>SBP-300B | Pole Mount<br>SBP-300PM1     |                      | SBP-300KM1              |
|                             |                                |                 |                             |                              |                      |                         |
| Parapet Mount<br>SBP-300LM  | Back Plat<br>SBD-110GP         |                 |                             |                              |                      |                         |