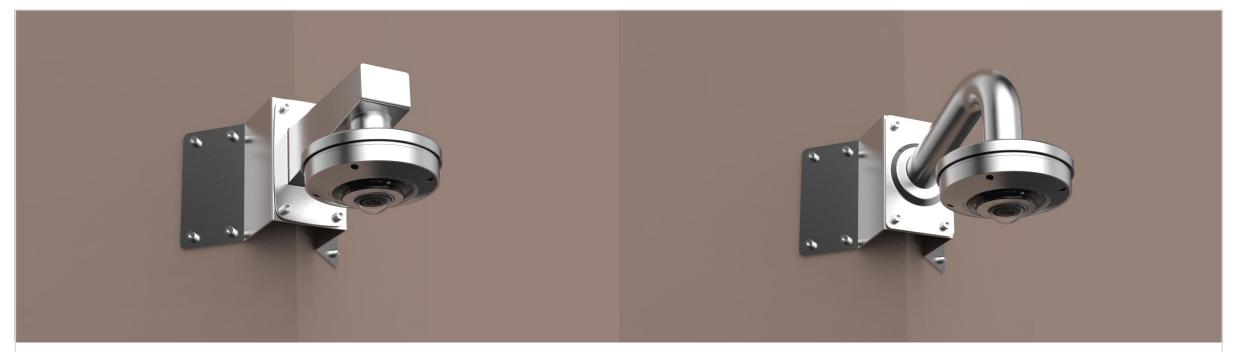

| 🕢 Hanwha Techwin 🛛 🛕 N      | etwork Camera Series           | P-series Camera | X-series Camera             | Q-series Camera L-series Cam | nera A-series Camera |                         |
|-----------------------------|--------------------------------|-----------------|-----------------------------|------------------------------|----------------------|-------------------------|
| Camera spec.                | Full Lineup of Acc.            | Ceiling         | Wall1 / Wall2               | Pole                         | Corner P             | arapet                  |
| XND - 8040R / 8030R / 8020R | / 6020R / 6010                 |                 |                             |                              |                      |                         |
|                             | Plenum                         |                 |                             |                              |                      |                         |
| Hanging Mount<br>SBP-300HM7 | In-ceiling Mo<br>SHD-1128FPW(v |                 | Ceiling Mount<br>SBP-300CM  | Wall Mount<br>SBP-390WM2     |                      | Vall Mount<br>SBP-300WM |
|                             |                                |                 |                             |                              | •                    |                         |
| Wall Mount<br>SBP-390WM2    | Wall Mour<br>SBP-120WN         |                 | Wall Mount Base<br>SBP-300B | Pole Mount<br>SBP-300PM1     |                      | SBP-300KM1              |
|                             |                                |                 |                             |                              |                      |                         |
| Parapet Mount<br>SBP-300LM  | Back Plat<br>SBD-110GP         |                 |                             |                              |                      |                         |