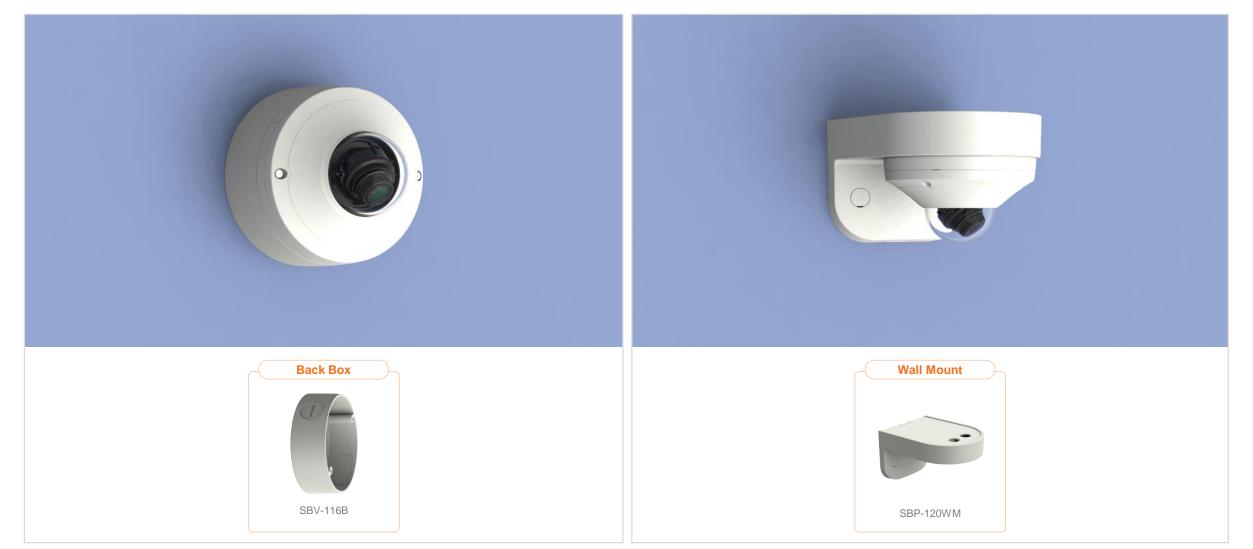

| 🕢 Hanwha Techwin 🛛 🛕 N      | etwork Camera Series           | P-series Camera | X-series Camera             | Q-series Camera L-series Cam | nera A-series Camera |                         |
|-----------------------------|--------------------------------|-----------------|-----------------------------|------------------------------|----------------------|-------------------------|
| Camera spec.                | Full Lineup of Acc.            | Ceiling         | Wall1 / Wall2               | Pole                         | Corner P             | arapet                  |
| XND - 8040R / 8030R / 8020R | / 6020R / 6010                 |                 |                             |                              |                      |                         |
|                             | Plenum                         |                 |                             |                              |                      |                         |
| Hanging Mount<br>SBP-300HM7 | In-ceiling Mo<br>SHD-1128FPW(v |                 | Ceiling Mount<br>SBP-300CM  | Wall Mount<br>SBP-390WM2     |                      | Vall Mount<br>SBP-300WM |
|                             |                                |                 |                             |                              | •                    |                         |
| Wall Mount<br>SBP-390WM2    | Wall Mour<br>SBP-120WN         |                 | Wall Mount Base<br>SBP-300B | Pole Mount<br>SBP-300PM1     |                      | SBP-300KM1              |
|                             |                                |                 |                             |                              |                      |                         |
| Parapet Mount<br>SBP-300LM  | Back Plat<br>SBD-110GP         |                 |                             |                              |                      |                         |