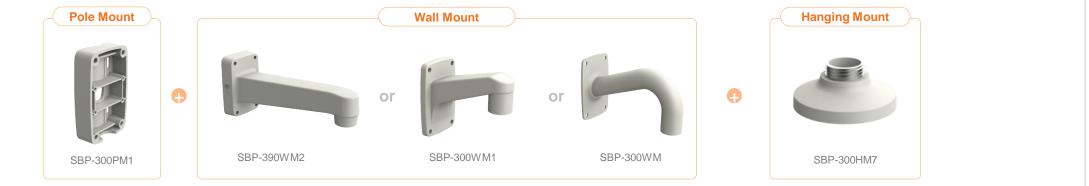

| 🕢 Hanwha Techwin 🛛 🛕 N      | etwork Camera Series           | P-series Camera | X-series Camera             | Q-series Camera L-series Cam | nera A-series Camera |                         |
|-----------------------------|--------------------------------|-----------------|-----------------------------|------------------------------|----------------------|-------------------------|
| Camera spec.                | Full Lineup of Acc.            | Ceiling         | Wall1 / Wall2               | Pole                         | Corner P             | arapet                  |
| XND - 8040R / 8030R / 8020R | / 6020R / 6010                 |                 |                             |                              |                      |                         |
|                             | Plenum                         |                 |                             |                              |                      |                         |
| Hanging Mount<br>SBP-300HM7 | In-ceiling Mo<br>SHD-1128FPW(v |                 | Ceiling Mount<br>SBP-300CM  | Wall Mount<br>SBP-390WM2     |                      | Vall Mount<br>SBP-300WM |
|                             |                                |                 |                             |                              | •                    |                         |
| Wall Mount<br>SBP-390WM2    | Wall Mour<br>SBP-120WN         |                 | Wall Mount Base<br>SBP-300B | Pole Mount<br>SBP-300PM1     |                      | SBP-300KM1              |
|                             |                                |                 |                             |                              |                      |                         |
| Parapet Mount<br>SBP-300LM  | Back Plat<br>SBD-110GP         |                 |                             |                              |                      |                         |