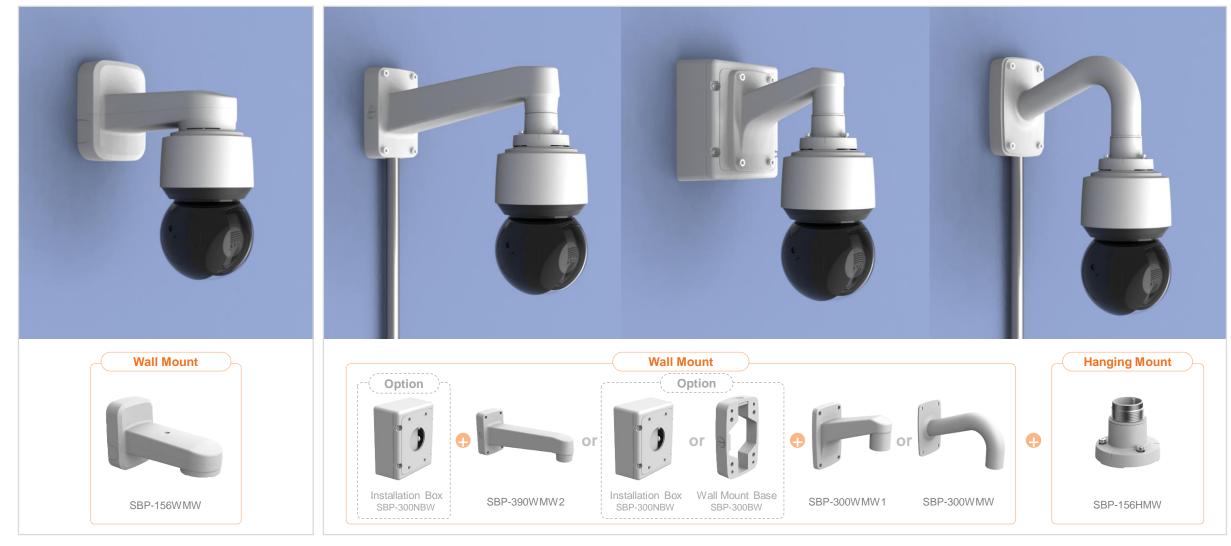

| 👌 Hanwha Techwin 🛛 🛕 👔                                             | Network Camera Series        | P-series Camera   | X-series Camera                          | Q-series Camera       | L-series Camera A-se       | eries Camera                |
|--------------------------------------------------------------------|------------------------------|-------------------|------------------------------------------|-----------------------|----------------------------|-----------------------------|
| Camera spec.                                                       | Full Lineup of Acc.          | Ceiling           | Wall                                     | Pole                  | Corner                     | Parapet                     |
| XND - 6083RV / 8083RV / 8093RV /<br>XNV – C6083R / C7083R / C8083R |                              | 6081REV / 8081REV | / 8081RV / 6081RV / 6                    | 081V / 6081VZ / 8081\ | /Z / C6083RV / C7083RV / C | C8083RV / C9083RV           |
|                                                                    |                              | Ple               |                                          |                       |                            |                             |
| Hanging Mount<br>SBP-167HMW                                        | Ceiling Mou<br>SBP-300CMW    |                   | In-ceiling Housing<br>SHD-1600FPW(white) | J                     | Wall Mount<br>SBP-300WMW1  | Wall Mount<br>SBP-300WMW    |
|                                                                    |                              |                   |                                          |                       |                            |                             |
| Wall Mount<br>SBP-390WMW2                                          | Wall Moun<br>SBP-160WMW      |                   | Wall Mount Base<br>SBP-300BW             |                       | Pole Mount<br>SBP-300PMW1  | Corner Mount<br>SBP-300KMW1 |
|                                                                    |                              |                   |                                          |                       |                            |                             |
| Parapet Mount<br>SBP-300LMW                                        | Installation E<br>SBP-300NBW |                   |                                          |                       |                            |                             |