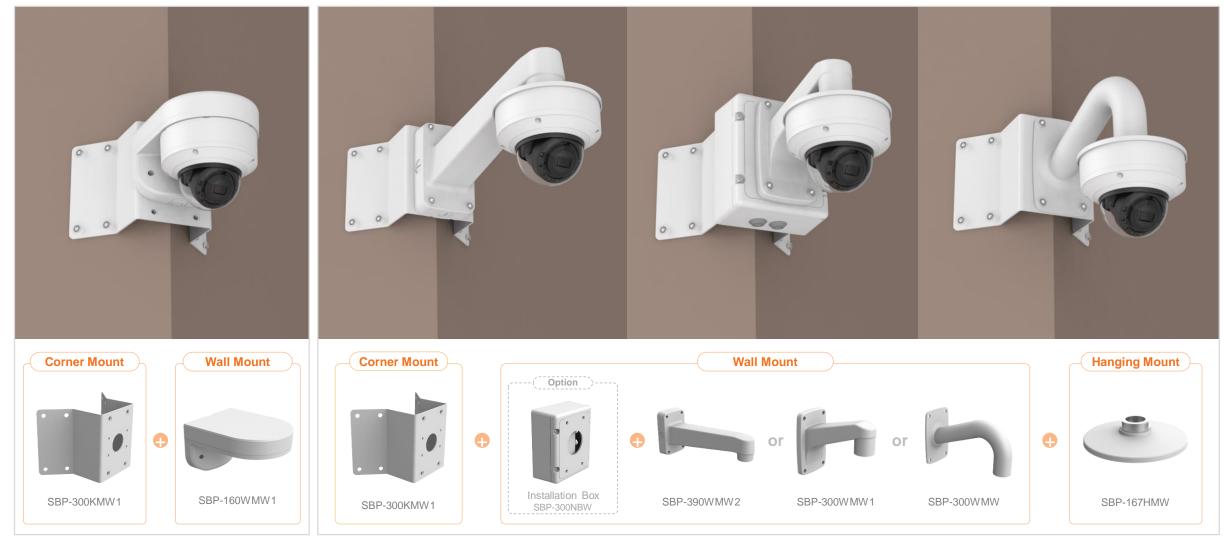

| 👌 Hanwha Techwin 🛛 🛕 👔                                             | Network Camera Series        | P-series Camera   | X-series Camera                          | Q-series Camera       | L-series Camera A-se       | eries Camera                |
|--------------------------------------------------------------------|------------------------------|-------------------|------------------------------------------|-----------------------|----------------------------|-----------------------------|
| Camera spec.                                                       | Full Lineup of Acc.          | Ceiling           | Wall                                     | Pole                  | Corner                     | Parapet                     |
| XND - 6083RV / 8083RV / 8093RV /<br>XNV – C6083R / C7083R / C8083R |                              | 6081REV / 8081REV | / 8081RV / 6081RV / 6                    | 081V / 6081VZ / 8081\ | /Z / C6083RV / C7083RV / C | C8083RV / C9083RV           |
|                                                                    |                              | Ple               |                                          |                       |                            |                             |
| Hanging Mount<br>SBP-167HMW                                        | Ceiling Mou<br>SBP-300CMW    |                   | In-ceiling Housing<br>SHD-1600FPW(white) | J                     | Wall Mount<br>SBP-300WMW1  | Wall Mount<br>SBP-300WMW    |
|                                                                    |                              |                   |                                          |                       |                            |                             |
| Wall Mount<br>SBP-390WMW2                                          | Wall Moun<br>SBP-160WMW      |                   | Wall Mount Base<br>SBP-300BW             |                       | Pole Mount<br>SBP-300PMW1  | Corner Mount<br>SBP-300KMW1 |
|                                                                    |                              |                   |                                          |                       |                            |                             |
| Parapet Mount<br>SBP-300LMW                                        | Installation E<br>SBP-300NBW |                   |                                          |                       |                            |                             |