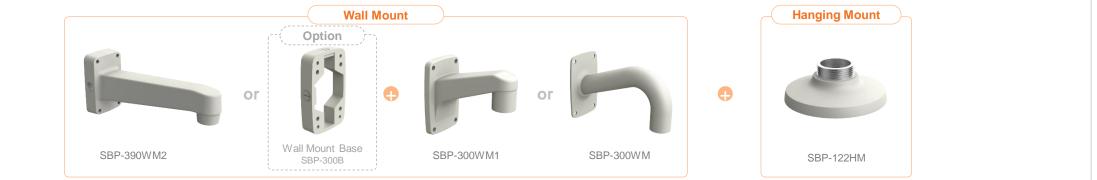

| 🕢 Hanwha Techwin 🛛 🛕 N      | etwork Camera Series           | P-series Camera | X-series Camera             | Q-series Camera L-series Cam | nera A-series Camera |                         |
|-----------------------------|--------------------------------|-----------------|-----------------------------|------------------------------|----------------------|-------------------------|
| Camera spec.                | Full Lineup of Acc.            | Ceiling         | Wall1 / Wall2               | Pole                         | Corner P             | arapet                  |
| XND - 8040R / 8030R / 8020R | / 6020R / 6010                 |                 |                             |                              |                      |                         |
|                             | Plenum                         |                 |                             |                              |                      |                         |
| Hanging Mount<br>SBP-300HM7 | In-ceiling Mo<br>SHD-1128FPW(v |                 | Ceiling Mount<br>SBP-300CM  | Wall Mount<br>SBP-390WM2     |                      | Vall Mount<br>SBP-300WM |
|                             |                                |                 |                             |                              | •                    |                         |
| Wall Mount<br>SBP-390WM2    | Wall Mour<br>SBP-120WN         |                 | Wall Mount Base<br>SBP-300B | Pole Mount<br>SBP-300PM1     |                      | SBP-300KM1              |
|                             |                                |                 |                             |                              |                      |                         |
| Parapet Mount<br>SBP-300LM  | Back Plat<br>SBD-110GP         |                 |                             |                              |                      |                         |