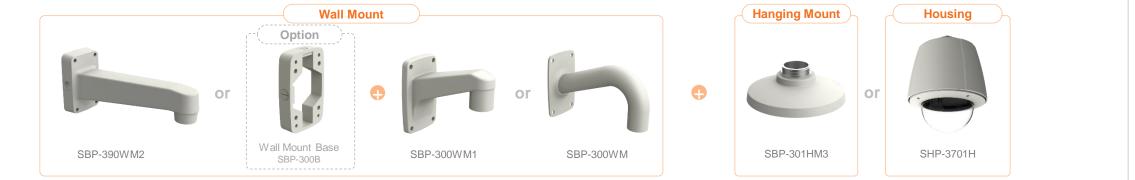

| 🙆 Hanwha Techwin 🛛 🥚 🛚      | letwork Camera Series         | P-series Camera | X-series Camera Q-                       | series Camera L- | series Camera A-ser    | ies Camera                  |
|-----------------------------|-------------------------------|-----------------|------------------------------------------|------------------|------------------------|-----------------------------|
| Camera spec.                | Full Lineup of Acc.           | Ceiling         | Wall                                     | Pole             | Corner                 | Parapet                     |
| XND - 6085 / 6085V          |                               |                 |                                          |                  |                        |                             |
|                             |                               | Plet            |                                          |                  |                        |                             |
| Hanging Mount<br>SBP-300HM6 | In-ceiling Housi<br>SHP-1680F | ing             | In-ceiling Housing<br>SHD-1600FPW(white) |                  | BBP-300CM              | Ceiling Mount<br>SBP-300WM1 |
|                             |                               |                 |                                          |                  |                        |                             |
| Wall Mount<br>SBP-300WM     | Wall Mount<br>SBP-390WM2      |                 | Wall Mount Base<br>SBP-300B              |                  | all Mount<br>BP-300PM1 | Corner Mount<br>SBP-300KM1  |
|                             | 0                             |                 |                                          |                  |                        |                             |
| Parapet Mount<br>SBP-300KM  | Back Box<br>SBV-158G          |                 | Tilt Mount<br>SBP-160TM                  |                  |                        |                             |