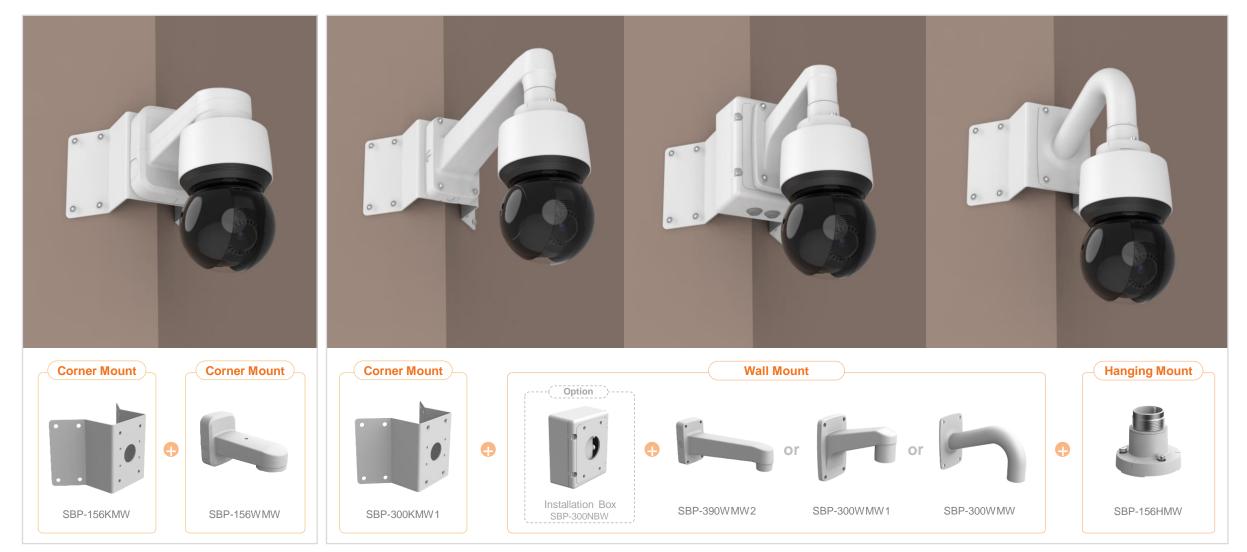

| 👌 Hanwha Techwin 🛛 🛕 👔                                             | Network Camera Series        | P-series Camera   | X-series Camera                          | Q-series Camera       | L-series Camera A-se       | eries Camera                |
|--------------------------------------------------------------------|------------------------------|-------------------|------------------------------------------|-----------------------|----------------------------|-----------------------------|
| Camera spec.                                                       | Full Lineup of Acc.          | Ceiling           | Wall                                     | Pole                  | Corner                     | Parapet                     |
| XND - 6083RV / 8083RV / 8093RV /<br>XNV – C6083R / C7083R / C8083R |                              | 6081REV / 8081REV | / 8081RV / 6081RV / 6                    | 081V / 6081VZ / 8081\ | /Z / C6083RV / C7083RV / C | C8083RV / C9083RV           |
|                                                                    |                              | Ple               |                                          |                       |                            |                             |
| Hanging Mount<br>SBP-167HMW                                        | Ceiling Mou<br>SBP-300CMW    |                   | In-ceiling Housing<br>SHD-1600FPW(white) | J                     | Wall Mount<br>SBP-300WMW1  | Wall Mount<br>SBP-300WMW    |
|                                                                    |                              |                   |                                          |                       |                            |                             |
| Wall Mount<br>SBP-390WMW2                                          | Wall Moun<br>SBP-160WMW      |                   | Wall Mount Base<br>SBP-300BW             |                       | Pole Mount<br>SBP-300PMW1  | Corner Mount<br>SBP-300KMW1 |
|                                                                    |                              |                   |                                          |                       |                            |                             |
| Parapet Mount<br>SBP-300LMW                                        | Installation E<br>SBP-300NBW |                   |                                          |                       |                            |                             |