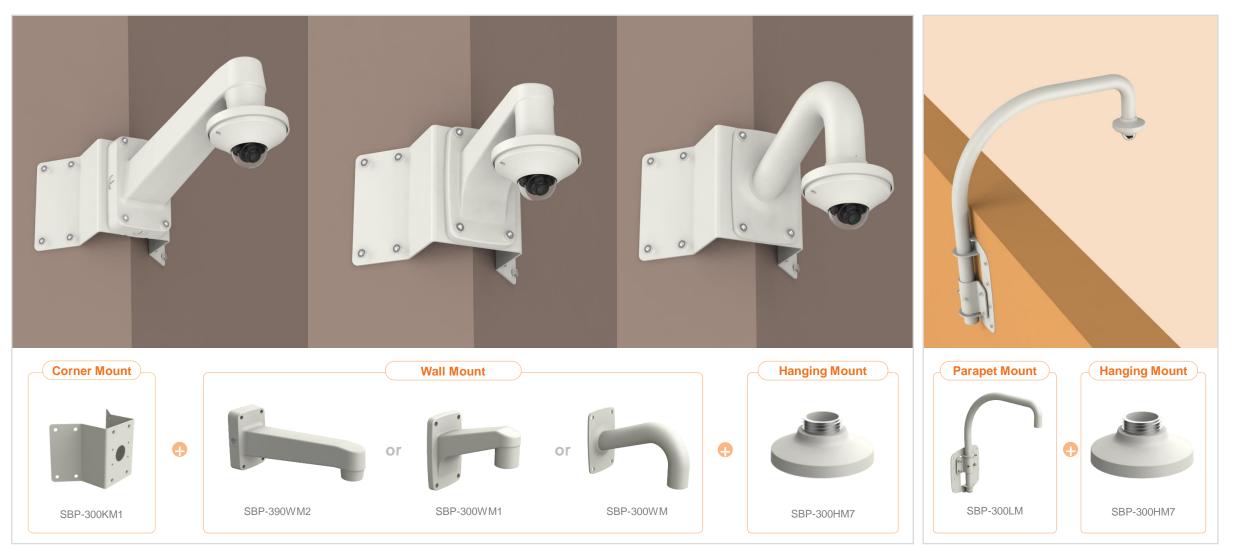

| 👌 Hanwha Techwin 🛛 🛕 👔                                             | Network Camera Series        | P-series Camera   | X-series Camera                          | Q-series Camera       | L-series Camera A-se       | eries Camera                |
|--------------------------------------------------------------------|------------------------------|-------------------|------------------------------------------|-----------------------|----------------------------|-----------------------------|
| Camera spec.                                                       | Full Lineup of Acc.          | Ceiling           | Wall                                     | Pole                  | Corner                     | Parapet                     |
| XND - 6083RV / 8083RV / 8093RV /<br>XNV – C6083R / C7083R / C8083R |                              | 6081REV / 8081REV | / 8081RV / 6081RV / 6                    | 081V / 6081VZ / 8081\ | /Z / C6083RV / C7083RV / C | C8083RV / C9083RV           |
|                                                                    |                              | Ple               |                                          |                       |                            |                             |
| Hanging Mount<br>SBP-167HMW                                        | Ceiling Mou<br>SBP-300CMW    |                   | In-ceiling Housing<br>SHD-1600FPW(white) | J                     | Wall Mount<br>SBP-300WMW1  | Wall Mount<br>SBP-300WMW    |
|                                                                    |                              |                   |                                          |                       |                            |                             |
| Wall Mount<br>SBP-390WMW2                                          | Wall Moun<br>SBP-160WMW      |                   | Wall Mount Base<br>SBP-300BW             |                       | Pole Mount<br>SBP-300PMW1  | Corner Mount<br>SBP-300KMW1 |
|                                                                    |                              |                   |                                          |                       |                            |                             |
| Parapet Mount<br>SBP-300LMW                                        | Installation E<br>SBP-300NBW |                   |                                          |                       |                            |                             |