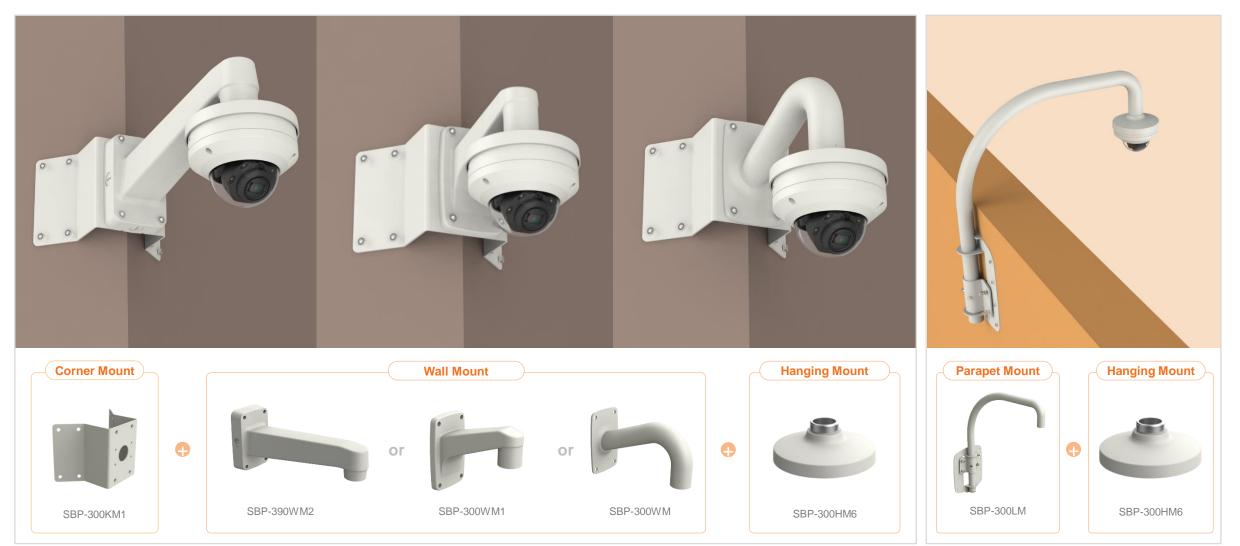

| 🕢 Hanwha Techwin 🛛 🛕 N      | etwork Camera Series           | P-series Camera | X-series Camera             | Q-series Camera L-series Cam | nera A-series Camera |                         |
|-----------------------------|--------------------------------|-----------------|-----------------------------|------------------------------|----------------------|-------------------------|
| Camera spec.                | Full Lineup of Acc.            | Ceiling         | Wall1 / Wall2               | Pole                         | Corner P             | arapet                  |
| XND - 8040R / 8030R / 8020R | / 6020R / 6010                 |                 |                             |                              |                      |                         |
|                             | Plenum                         |                 |                             |                              |                      |                         |
| Hanging Mount<br>SBP-300HM7 | In-ceiling Mo<br>SHD-1128FPW(v |                 | Ceiling Mount<br>SBP-300CM  | Wall Mount<br>SBP-390WM2     |                      | Vall Mount<br>SBP-300WM |
|                             |                                |                 |                             |                              | •                    |                         |
| Wall Mount<br>SBP-390WM2    | Wall Mour<br>SBP-120WN         |                 | Wall Mount Base<br>SBP-300B | Pole Mount<br>SBP-300PM1     |                      | SBP-300KM1              |
|                             |                                |                 |                             |                              |                      |                         |
| Parapet Mount<br>SBP-300LM  | Back Plat<br>SBD-110GP         |                 |                             |                              |                      |                         |