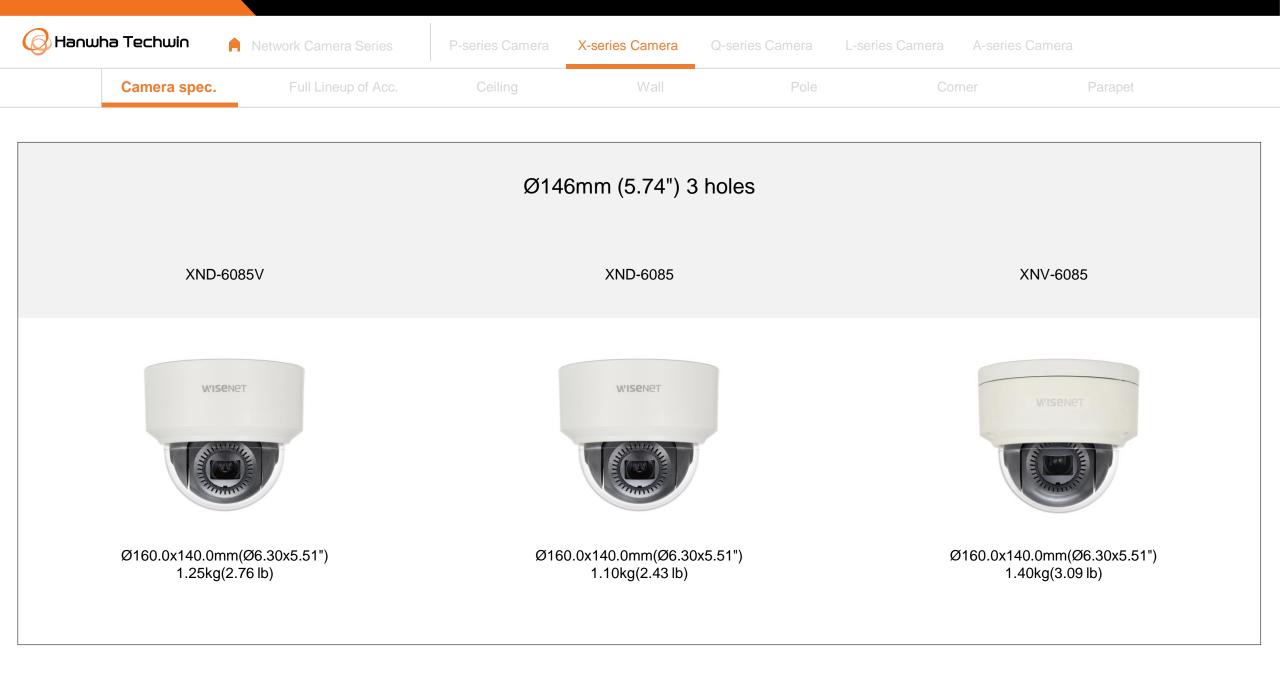

| 🙆 Hanwha Techwin 🛛 🥚 🛚      | letwork Camera Series         | P-series Camera | X-series Camera Q-                       | series Camera L- | series Camera A-ser    | ies Camera                  |
|-----------------------------|-------------------------------|-----------------|------------------------------------------|------------------|------------------------|-----------------------------|
| Camera spec.                | Full Lineup of Acc.           | Ceiling         | Wall                                     | Pole             | Corner                 | Parapet                     |
| XND - 6085 / 6085V          |                               |                 |                                          |                  |                        |                             |
|                             |                               | Plet            |                                          |                  |                        |                             |
| Hanging Mount<br>SBP-300HM6 | In-ceiling Housi<br>SHP-1680F | ing             | In-ceiling Housing<br>SHD-1600FPW(white) |                  | BBP-300CM              | Ceiling Mount<br>SBP-300WM1 |
|                             |                               |                 |                                          |                  |                        |                             |
| Wall Mount<br>SBP-300WM     | Wall Mount<br>SBP-390WM2      |                 | Wall Mount Base<br>SBP-300B              |                  | all Mount<br>BP-300PM1 | Corner Mount<br>SBP-300KM1  |
|                             | 0                             |                 |                                          |                  |                        |                             |
| Parapet Mount<br>SBP-300KM  | Back Box<br>SBV-158G          |                 | Tilt Mount<br>SBP-160TM                  |                  |                        |                             |