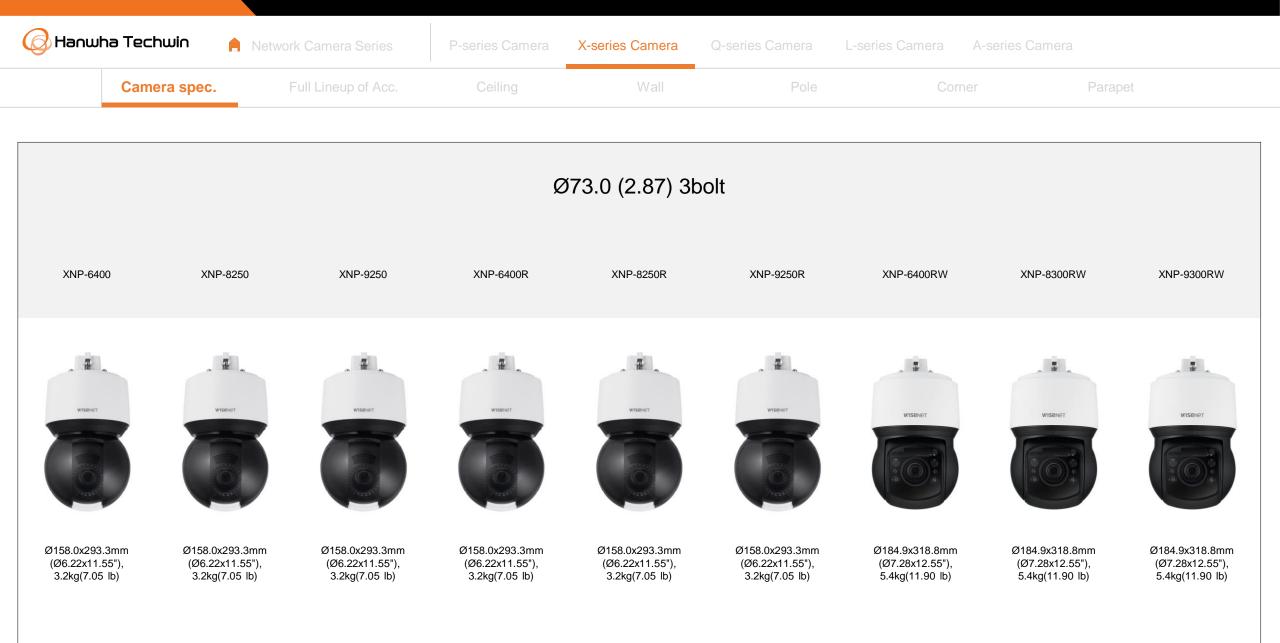

## Installation Solution Simulator

**X-series** 

ver. 1.1

© 2022 Hanwha Techwin Co., Ltd. All rights reserved.

| Hanwha Techwin 🛉 Network Camera Series P-series Camera X-series Camera Q-se                                                                                                                                                                                                                                                                                                                                                                                                                                                                                                                                                                                                                                                                                                                                                                                                                                                                                                                                                                                                                                                                                                                                                                                                   | eries Camera L-series Camera A-series Camera Site map for X 📃                                                                                                                                                                                 |
|-------------------------------------------------------------------------------------------------------------------------------------------------------------------------------------------------------------------------------------------------------------------------------------------------------------------------------------------------------------------------------------------------------------------------------------------------------------------------------------------------------------------------------------------------------------------------------------------------------------------------------------------------------------------------------------------------------------------------------------------------------------------------------------------------------------------------------------------------------------------------------------------------------------------------------------------------------------------------------------------------------------------------------------------------------------------------------------------------------------------------------------------------------------------------------------------------------------------------------------------------------------------------------|-----------------------------------------------------------------------------------------------------------------------------------------------------------------------------------------------------------------------------------------------|
| Ø120.0 (4.72) 2hole Ø146 (5.74) 3hole                                                                                                                                                                                                                                                                                                                                                                                                                                                                                                                                                                                                                                                                                                                                                                                                                                                                                                                                                                                                                                                                                                                                                                                                                                         | e Ø146 (5.74) 3hole Ø146 (5.74) 3hole                                                                                                                                                                                                         |
| XND-L6080RV       XND-L6080R       XND-6080V       XND-6080V       XND-6080R       XND-6080V       XND-6085V       XND-6085V                                                                                                                                                                                                                                                                                                                                                                                                                                                                                                                                                                                                                                                                                                                                                                                                                                                                                                                                                                                                                                                                                                                                                  | XNV-6085       XNV-L6080R       XNV-6080R       XNV-6080R       XNV-6080R       XNV-6080R       XNV-6120R       XNV-6120R                                                                                                                     |
|                                                                                                                                                                                                                                                                                                                                                                                                                                                                                                                                                                                                                                                                                                                                                                                                                                                                                                                                                                                                                                                                                                                                                                                                                                                                               |                                                                                                                                                                                                                                               |
|                                                                                                                                                                                                                                                                                                                                                                                                                                                                                                                                                                                                                                                                                                                                                                                                                                                                                                                                                                                                                                                                                                                                                                                                                                                                               |                                                                                                                                                                                                                                               |
| Ø95.3 (3.75) 2hole Ø106.0 (4.17) 2hole Ø95.3 (3.75) 2hole                                                                                                                                                                                                                                                                                                                                                                                                                                                                                                                                                                                                                                                                                                                                                                                                                                                                                                                                                                                                                                                                                                                                                                                                                     | Ø80.6 (3.17) Mount Plate                                                                                                                                                                                                                      |
| XND-8040R       XND-8030R       XND-8020R       XND-6020R       XND-6010       XNV-8040R       XNV-8030R       XNV-6020R       XNV-6010       XNV-6011                                                            | XNV-6022 XNV-6022RM XNV-6012M XNV-6012 XND-8020F XND-6011F XNV-6080RSA XNV-8080RSA                                                                                                                                                            |
| Neer Neer Neer Neer Neer Neer Neer Neer                                                                                                                                                                                                                                                                                                                                                                                                                                                                                                                                                                                                                                                                                                                                                                                                                                                                                                                                                                                                                                                                                                                                                                                                                                       |                                                                                                                                                                                                                                               |
|                                                                                                                                                                                                                                                                                                                                                                                                                                                                                                                                                                                                                                                                                                                                                                                                                                                                                                                                                                                                                                                                                                                                                                                                                                                                               |                                                                                                                                                                                                                                               |
| Mount Plate                                                                                                                                                                                                                                                                                                                                                                                                                                                                                                                                                                                                                                                                                                                                                                                                                                                                                                                                                                                                                                                                                                                                                                                                                                                                   |                                                                                                                                                                                                                                               |
| XND-6083RV XND-8083RV XND-8093RV XND-9083RV XND-9082RV XND-8082RV XND-6081REV XND-8081REV XND-8081RV XND-6081RV XND-6081V XND-6081VZ                                                                                                                                                                                                                                                                                                                                                                                                                                                                                                                                                                                                                                                                                                                                                                                                                                                                                                                                                                                                                                                                                                                                          | XND-8081VZ XND-C6083RV XND-C7083RV XND-C8083RV XND-C9083RV XNV-C6083R XNV-C7083R XNV-C8083R XNV-C9083R                                                                                                                                        |
|                                                                                                                                                                                                                                                                                                                                                                                                                                                                                                                                                                                                                                                                                                                                                                                                                                                                                                                                                                                                                                                                                                                                                                                                                                                                               |                                                                                                                                                                                                                                               |
|                                                                                                                                                                                                                                                                                                                                                                                                                                                                                                                                                                                                                                                                                                                                                                                                                                                                                                                                                                                                                                                                                                                                                                                                                                                                               |                                                                                                                                                                                                                                               |
| Mount Plate                                                                                                                                                                                                                                                                                                                                                                                                                                                                                                                                                                                                                                                                                                                                                                                                                                                                                                                                                                                                                                                                                                                                                                                                                                                                   |                                                                                                                                                                                                                                               |
| XNV-6083R XNV-8082R XNV-8083R XNV-8093R XNV-9082R XNV-9083R XNV-8081R XNV-6081R XNV-6081 XNV-6081RE XNV-8081RE XNV-6081Z XNV-808                                                                                                                                                                                                                                                                                                                                                                                                                                                                                                                                                                                                                                                                                                                                                                                                                                                                                                                                                                                                                                                                                                                                              |                                                                                                                                                                                                                                               |
|                                                                                                                                                                                                                                                                                                                                                                                                                                                                                                                                                                                                                                                                                                                                                                                                                                                                                                                                                                                                                                                                                                                                                                                                                                                                               |                                                                                                                                                                                                                                               |
|                                                                                                                                                                                                                                                                                                                                                                                                                                                                                                                                                                                                                                                                                                                                                                                                                                                                                                                                                                                                                                                                                                                                                                                                                                                                               |                                                                                                                                                                                                                                               |
| Ø127.8 (5.03) 3hole       Mount Plate       Mount Plate       Ø153.0 (6.02) 3hole       Ø120.6 (4.75) 3hole       1-1/2inch PF TA         XNF-8010RV       XNF-9010RV       XNF-9010RV       XNF-9010RS       XNP-6120H       XNP-6040H       XNP-6550RH       XNP-6371RH       XNP-6                                                                                                                                                                                                                                                                                                                                                                                                                                                                                                                                                                                                                                                                                                                                                                                                                                                                                                                                                                                         | AP       Ø120.2 (4.73) 4hole       1-1/2inch PF TAP       I-1/2inch PF TAP       Ø73.0 (2.87) 3bolt         5320RH       XNP-6320RH       XNP-6320H       XNP-6320HS       XNP-6400RW       XNP-8300RW       XNP-9300RW                       |
|                                                                                                                                                                                                                                                                                                                                                                                                                                                                                                                                                                                                                                                                                                                                                                                                                                                                                                                                                                                                                                                                                                                                                                                                                                                                               |                                                                                                                                                                                                                                               |
|                                                                                                                                                                                                                                                                                                                                                                                                                                                                                                                                                                                                                                                                                                                                                                                                                                                                                                                                                                                                                                                                                                                                                                                                                                                                               |                                                                                                                                                                                                                                               |
|                                                                                                                                                                                                                                                                                                                                                                                                                                                                                                                                                                                                                                                                                                                                                                                                                                                                                                                                                                                                                                                                                                                                                                                                                                                                               |                                                                                                                                                                                                                                               |
| Ø73.0 (2.87) 3bolt       Backbox 147.5 (5.81)         XNP-6400       XNP-8250       XNP-8250R       XNP-9250R       XNO-9082R       XNO-8080R       XNO-6120R       XNO-600                                                                                                                                                                                                                                                                                                                                                                                                                                                                                                                                                                                                                                                                                                                                                                                                                                                                                                                                                                                                                                                                                                   | Backbox 120.0 (4.72)       Ø70.0 (2.76) 3hole         NO-6080R       XNO-6020R       XNO-8040R       XNO-8030R       XNO-6010R       XNO-8020R       XNO-16080R                                                                               |
|                                                                                                                                                                                                                                                                                                                                                                                                                                                                                                                                                                                                                                                                                                                                                                                                                                                                                                                                                                                                                                                                                                                                                                                                                                                                               |                                                                                                                                                                                                                                               |
|                                                                                                                                                                                                                                                                                                                                                                                                                                                                                                                                                                                                                                                                                                                                                                                                                                                                                                                                                                                                                                                                                                                                                                                                                                                                               |                                                                                                                                                                                                                                               |
|                                                                                                                                                                                                                                                                                                                                                                                                                                                                                                                                                                                                                                                                                                                                                                                                                                                                                                                                                                                                                                                                                                                                                                                                                                                                               |                                                                                                                                                                                                                                               |
| Backbox 160.0 (6.30)       XND(L)-6080xx/8080xx       2-1/4inch-20 UNC TAP         XNO-6083R       XNO-9083R       XNO-6083R       XNO-C0083R       XNO-C0083R | Ø6.5 hole (0.26), Ø1/4"-20 UNC TAP       Ø6 hole (0.23), Ø1/4"-20 UNC TAP       Ø6 hole (0.23), Ø1/4"-20 UNC TAP         XNB-9003       XNB-6000       XNB-6005       XNB-8000       XNZ-6320       XNZ-6320A       XNZ-L6320       XNZ-L6320 |
|                                                                                                                                                                                                                                                                                                                                                                                                                                                                                                                                                                                                                                                                                                                                                                                                                                                                                                                                                                                                                                                                                                                                                                                                                                                                               |                                                                                                                                                                                                                                               |
|                                                                                                                                                                                                                                                                                                                                                                                                                                                                                                                                                                                                                                                                                                                                                                                                                                                                                                                                                                                                                                                                                                                                                                                                                                                                               |                                                                                                                                                                                                                                               |