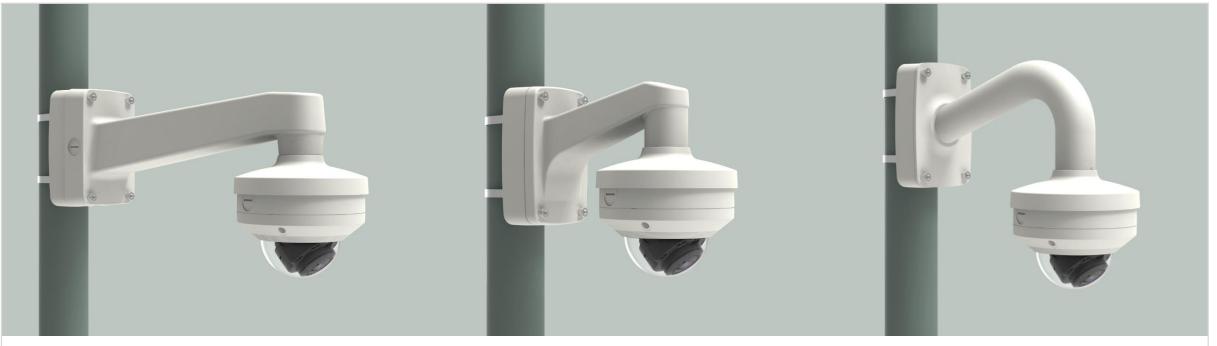

| 🙆 Hanwha Techwin 🛛 🥚 🛚      | letwork Camera Series         | P-series Camera | X-series Camera Q-                       | series Camera L- | series Camera A-ser    | ies Camera                  |
|-----------------------------|-------------------------------|-----------------|------------------------------------------|------------------|------------------------|-----------------------------|
| Camera spec.                | Full Lineup of Acc.           | Ceiling         | Wall                                     | Pole             | Corner                 | Parapet                     |
| XND - 6085 / 6085V          |                               |                 |                                          |                  |                        |                             |
|                             |                               | Plet            |                                          |                  |                        |                             |
| Hanging Mount<br>SBP-300HM6 | In-ceiling Housi<br>SHP-1680F | ing             | In-ceiling Housing<br>SHD-1600FPW(white) |                  | BBP-300CM              | Ceiling Mount<br>SBP-300WM1 |
|                             |                               |                 |                                          |                  |                        |                             |
| Wall Mount<br>SBP-300WM     | Wall Mount<br>SBP-390WM2      |                 | Wall Mount Base<br>SBP-300B              |                  | all Mount<br>BP-300PM1 | Corner Mount<br>SBP-300KM1  |
|                             | 0                             |                 |                                          |                  |                        |                             |
| Parapet Mount<br>SBP-300KM  | Back Box<br>SBV-158G          |                 | Tilt Mount<br>SBP-160TM                  |                  |                        |                             |