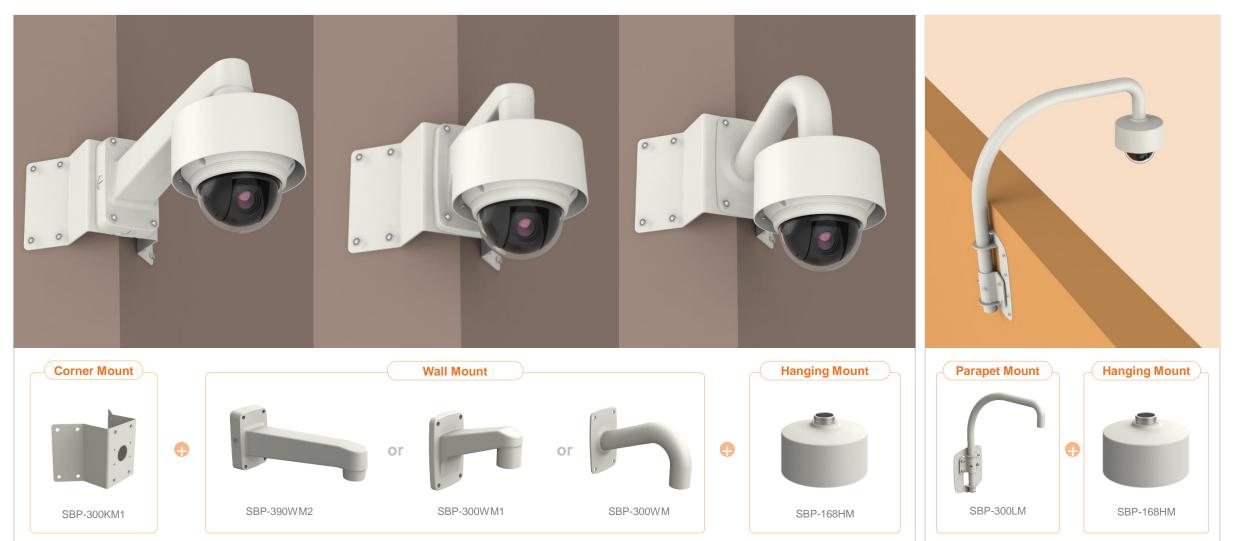

| 🕢 Hanwha Techwin 🛛 🔒        | Network Camera Series    | P-series Camera     | X-series Camera                         | Q-series Camera | L-series Camera A-se                    | eries Camera               |
|-----------------------------|--------------------------|---------------------|-----------------------------------------|-----------------|-----------------------------------------|----------------------------|
| Camera spec.                | Full Lineup of Acc.      | Ceiling             | Wall                                    | Pole            | Corner                                  | Parapet                    |
| XND - L6080RV / L68080R /   | L6080V / 6080RV / 6080   | / 6080R / 6080V / 8 | 3080RV / 8080R                          |                 |                                         |                            |
|                             |                          |                     |                                         | Plenum          |                                         |                            |
| Hanging Mount<br>SBP-300HM8 | Ceiling Mou<br>SBP-300CM |                     | In-ceiling Housing<br>SHD-1408FW(white) | I               | n-ceiling Housing<br>SHD-1408FPW(white) | Wall Mount<br>SBP-300WM1   |
|                             |                          |                     |                                         |                 |                                         |                            |
| Wall Mount<br>SBP-300WM     | Wall Mour<br>SBP-390WM   |                     | Wall Mount Base<br>SBP-300B             |                 | Pole Mount<br>SBP-300PM1                | Corner Mount<br>SBP-300KM1 |
|                             |                          |                     |                                         |                 |                                         |                            |
| Parapet Mount<br>SBP-300LM  |                          |                     |                                         |                 |                                         |                            |