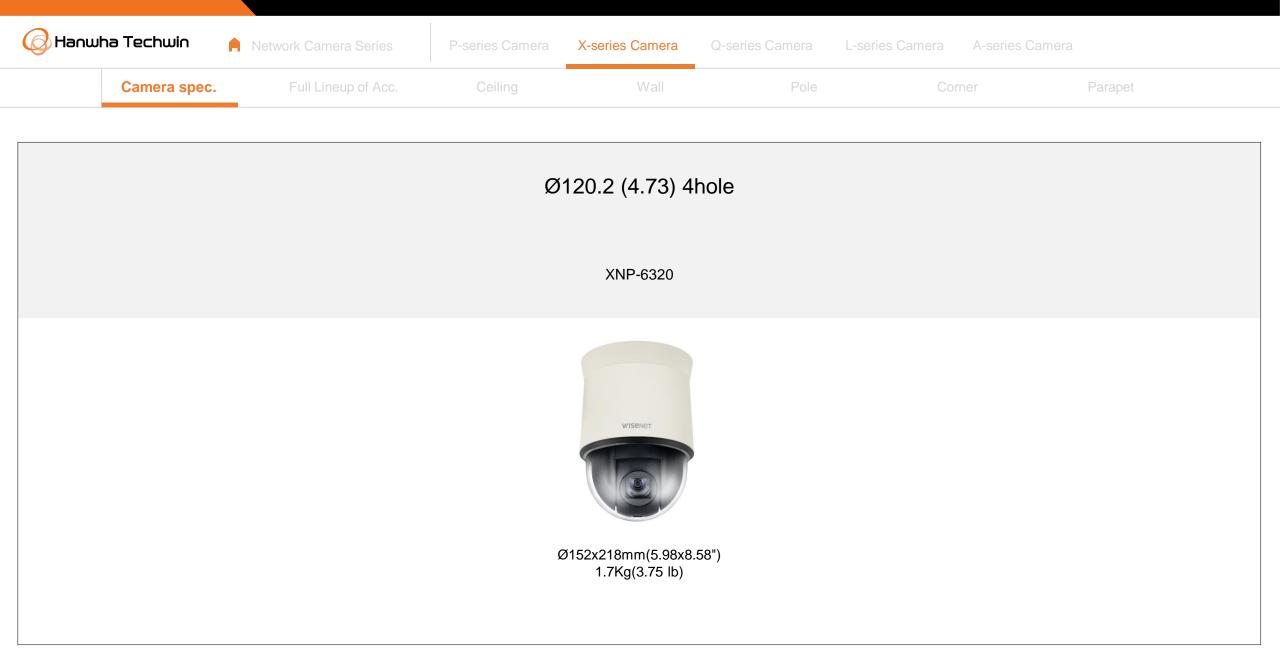

## Installation Solution Simulator

**X-series** 

ver. 1.1

© 2022 Hanwha Techwin Co., Ltd. All rights reserved.

| Hanwha Techwin 🛉 Network Camera Series P-series Camera X-series Camera Q-se                                                                                                                                                                                                                                                                                                                                                                                                                                                                                                                                                                                                                                                                                                                                                                                                                                                                                                                                                                                                                                                                                                                                                                                                   | eries Camera L-series Camera A-series Camera Site map for X 📃                                                                                                                                                                                 |
|-------------------------------------------------------------------------------------------------------------------------------------------------------------------------------------------------------------------------------------------------------------------------------------------------------------------------------------------------------------------------------------------------------------------------------------------------------------------------------------------------------------------------------------------------------------------------------------------------------------------------------------------------------------------------------------------------------------------------------------------------------------------------------------------------------------------------------------------------------------------------------------------------------------------------------------------------------------------------------------------------------------------------------------------------------------------------------------------------------------------------------------------------------------------------------------------------------------------------------------------------------------------------------|-----------------------------------------------------------------------------------------------------------------------------------------------------------------------------------------------------------------------------------------------|
| Ø120.0 (4.72) 2hole Ø146 (5.74) 3hole                                                                                                                                                                                                                                                                                                                                                                                                                                                                                                                                                                                                                                                                                                                                                                                                                                                                                                                                                                                                                                                                                                                                                                                                                                         | e Ø146 (5.74) 3hole Ø146 (5.74) 3hole                                                                                                                                                                                                         |
| XND-L6080RV       XND-L6080R       XND-6080V       XND-6080V       XND-6080R       XND-6080V       XND-6085V       XND-6085V                                                                                                                                                                                                                                                                                                                                                                                                                                                                                                                                                                                                                                                                                                                                                                                                                                                                                                                                                                                                                                                                                                                                                  | XNV-6085       XNV-L6080R       XNV-6080R       XNV-6080R       XNV-6080R       XNV-6080R       XNV-6120R       XNV-6120R                                                                                                                     |
|                                                                                                                                                                                                                                                                                                                                                                                                                                                                                                                                                                                                                                                                                                                                                                                                                                                                                                                                                                                                                                                                                                                                                                                                                                                                               |                                                                                                                                                                                                                                               |
|                                                                                                                                                                                                                                                                                                                                                                                                                                                                                                                                                                                                                                                                                                                                                                                                                                                                                                                                                                                                                                                                                                                                                                                                                                                                               |                                                                                                                                                                                                                                               |
| Ø95.3 (3.75) 2hole Ø106.0 (4.17) 2hole Ø95.3 (3.75) 2hole                                                                                                                                                                                                                                                                                                                                                                                                                                                                                                                                                                                                                                                                                                                                                                                                                                                                                                                                                                                                                                                                                                                                                                                                                     | Ø80.6 (3.17) Mount Plate                                                                                                                                                                                                                      |
| XND-8040R       XND-8030R       XND-8020R       XND-6020R       XND-6010       XNV-8040R       XNV-8030R       XNV-6020R       XNV-6010       XNV-6011                                                            | XNV-6022 XNV-6022RM XNV-6012M XNV-6012 XND-8020F XND-6011F XNV-6080RSA XNV-8080RSA                                                                                                                                                            |
| Neer Neer Neer Neer Neer Neer Neer Neer                                                                                                                                                                                                                                                                                                                                                                                                                                                                                                                                                                                                                                                                                                                                                                                                                                                                                                                                                                                                                                                                                                                                                                                                                                       |                                                                                                                                                                                                                                               |
|                                                                                                                                                                                                                                                                                                                                                                                                                                                                                                                                                                                                                                                                                                                                                                                                                                                                                                                                                                                                                                                                                                                                                                                                                                                                               |                                                                                                                                                                                                                                               |
| Mount Plate                                                                                                                                                                                                                                                                                                                                                                                                                                                                                                                                                                                                                                                                                                                                                                                                                                                                                                                                                                                                                                                                                                                                                                                                                                                                   |                                                                                                                                                                                                                                               |
| XND-6083RV XND-8083RV XND-8093RV XND-9083RV XND-9082RV XND-8082RV XND-6081REV XND-8081REV XND-8081RV XND-6081RV XND-6081V XND-6081VZ                                                                                                                                                                                                                                                                                                                                                                                                                                                                                                                                                                                                                                                                                                                                                                                                                                                                                                                                                                                                                                                                                                                                          | XND-8081VZ XND-C6083RV XND-C7083RV XND-C8083RV XND-C9083RV XNV-C6083R XNV-C7083R XNV-C8083R XNV-C9083R                                                                                                                                        |
|                                                                                                                                                                                                                                                                                                                                                                                                                                                                                                                                                                                                                                                                                                                                                                                                                                                                                                                                                                                                                                                                                                                                                                                                                                                                               |                                                                                                                                                                                                                                               |
|                                                                                                                                                                                                                                                                                                                                                                                                                                                                                                                                                                                                                                                                                                                                                                                                                                                                                                                                                                                                                                                                                                                                                                                                                                                                               |                                                                                                                                                                                                                                               |
| Mount Plate                                                                                                                                                                                                                                                                                                                                                                                                                                                                                                                                                                                                                                                                                                                                                                                                                                                                                                                                                                                                                                                                                                                                                                                                                                                                   |                                                                                                                                                                                                                                               |
| XNV-6083R XNV-8082R XNV-8083R XNV-8093R XNV-9082R XNV-9083R XNV-8081R XNV-6081R XNV-6081 XNV-6081RE XNV-8081RE XNV-6081Z XNV-808                                                                                                                                                                                                                                                                                                                                                                                                                                                                                                                                                                                                                                                                                                                                                                                                                                                                                                                                                                                                                                                                                                                                              |                                                                                                                                                                                                                                               |
|                                                                                                                                                                                                                                                                                                                                                                                                                                                                                                                                                                                                                                                                                                                                                                                                                                                                                                                                                                                                                                                                                                                                                                                                                                                                               |                                                                                                                                                                                                                                               |
|                                                                                                                                                                                                                                                                                                                                                                                                                                                                                                                                                                                                                                                                                                                                                                                                                                                                                                                                                                                                                                                                                                                                                                                                                                                                               |                                                                                                                                                                                                                                               |
| Ø127.8 (5.03) 3hole       Mount Plate       Mount Plate       Ø153.0 (6.02) 3hole       Ø120.6 (4.75) 3hole       1-1/2inch PF TA         XNF-8010RV       XNF-9010RV       XNF-9010RV       XNF-9010RS       XNP-6120H       XNP-6040H       XNP-6550RH       XNP-6371RH       XNP-6                                                                                                                                                                                                                                                                                                                                                                                                                                                                                                                                                                                                                                                                                                                                                                                                                                                                                                                                                                                         | AP       Ø120.2 (4.73) 4hole       1-1/2inch PF TAP       I-1/2inch PF TAP       Ø73.0 (2.87) 3bolt         5320RH       XNP-6320RH       XNP-6320H       XNP-6320HS       XNP-6400RW       XNP-8300RW       XNP-9300RW                       |
|                                                                                                                                                                                                                                                                                                                                                                                                                                                                                                                                                                                                                                                                                                                                                                                                                                                                                                                                                                                                                                                                                                                                                                                                                                                                               |                                                                                                                                                                                                                                               |
|                                                                                                                                                                                                                                                                                                                                                                                                                                                                                                                                                                                                                                                                                                                                                                                                                                                                                                                                                                                                                                                                                                                                                                                                                                                                               |                                                                                                                                                                                                                                               |
|                                                                                                                                                                                                                                                                                                                                                                                                                                                                                                                                                                                                                                                                                                                                                                                                                                                                                                                                                                                                                                                                                                                                                                                                                                                                               |                                                                                                                                                                                                                                               |
| Ø73.0 (2.87) 3bolt       Backbox 147.5 (5.81)         XNP-6400       XNP-8250       XNP-8250R       XNP-9250R       XNO-9082R       XNO-8080R       XNO-6120R       XNO-600                                                                                                                                                                                                                                                                                                                                                                                                                                                                                                                                                                                                                                                                                                                                                                                                                                                                                                                                                                                                                                                                                                   | Backbox 120.0 (4.72)       Ø70.0 (2.76) 3hole         NO-6080R       XNO-6020R       XNO-8040R       XNO-8030R       XNO-6010R       XNO-8020R       XNO-16080R                                                                               |
|                                                                                                                                                                                                                                                                                                                                                                                                                                                                                                                                                                                                                                                                                                                                                                                                                                                                                                                                                                                                                                                                                                                                                                                                                                                                               |                                                                                                                                                                                                                                               |
|                                                                                                                                                                                                                                                                                                                                                                                                                                                                                                                                                                                                                                                                                                                                                                                                                                                                                                                                                                                                                                                                                                                                                                                                                                                                               |                                                                                                                                                                                                                                               |
|                                                                                                                                                                                                                                                                                                                                                                                                                                                                                                                                                                                                                                                                                                                                                                                                                                                                                                                                                                                                                                                                                                                                                                                                                                                                               |                                                                                                                                                                                                                                               |
| Backbox 160.0 (6.30)       XND(L)-6080xx/8080xx       2-1/4inch-20 UNC TAP         XNO-6083R       XNO-9083R       XNO-6083R       XNO-C0083R       XNO-C0083R | Ø6.5 hole (0.26), Ø1/4"-20 UNC TAP       Ø6 hole (0.23), Ø1/4"-20 UNC TAP       Ø6 hole (0.23), Ø1/4"-20 UNC TAP         XNB-9003       XNB-6000       XNB-6005       XNB-8000       XNZ-6320       XNZ-6320A       XNZ-L6320       XNZ-L6320 |
|                                                                                                                                                                                                                                                                                                                                                                                                                                                                                                                                                                                                                                                                                                                                                                                                                                                                                                                                                                                                                                                                                                                                                                                                                                                                               |                                                                                                                                                                                                                                               |
|                                                                                                                                                                                                                                                                                                                                                                                                                                                                                                                                                                                                                                                                                                                                                                                                                                                                                                                                                                                                                                                                                                                                                                                                                                                                               |                                                                                                                                                                                                                                               |