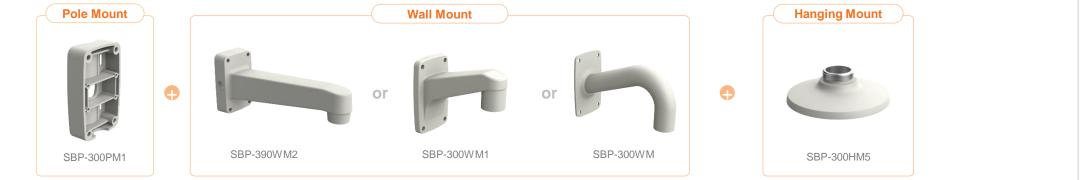

| 👌 Hanwha Techwin 🛛 🛕 👔                                             | Network Camera Series        | P-series Camera   | X-series Camera                          | Q-series Camera       | L-series Camera A-se       | eries Camera                |
|--------------------------------------------------------------------|------------------------------|-------------------|------------------------------------------|-----------------------|----------------------------|-----------------------------|
| Camera spec.                                                       | Full Lineup of Acc.          | Ceiling           | Wall                                     | Pole                  | Corner                     | Parapet                     |
| XND - 6083RV / 8083RV / 8093RV /<br>XNV – C6083R / C7083R / C8083R |                              | 6081REV / 8081REV | / 8081RV / 6081RV / 6                    | 081V / 6081VZ / 8081\ | /Z / C6083RV / C7083RV / C | C8083RV / C9083RV           |
|                                                                    |                              | Ple               |                                          |                       |                            |                             |
| Hanging Mount<br>SBP-167HMW                                        | Ceiling Mou<br>SBP-300CMW    |                   | In-ceiling Housing<br>SHD-1600FPW(white) | J                     | Wall Mount<br>SBP-300WMW1  | Wall Mount<br>SBP-300WMW    |
|                                                                    |                              |                   |                                          |                       |                            |                             |
| Wall Mount<br>SBP-390WMW2                                          | Wall Moun<br>SBP-160WMW      |                   | Wall Mount Base<br>SBP-300BW             |                       | Pole Mount<br>SBP-300PMW1  | Corner Mount<br>SBP-300KMW1 |
|                                                                    |                              |                   |                                          |                       |                            |                             |
| Parapet Mount<br>SBP-300LMW                                        | Installation E<br>SBP-300NBW |                   |                                          |                       |                            |                             |