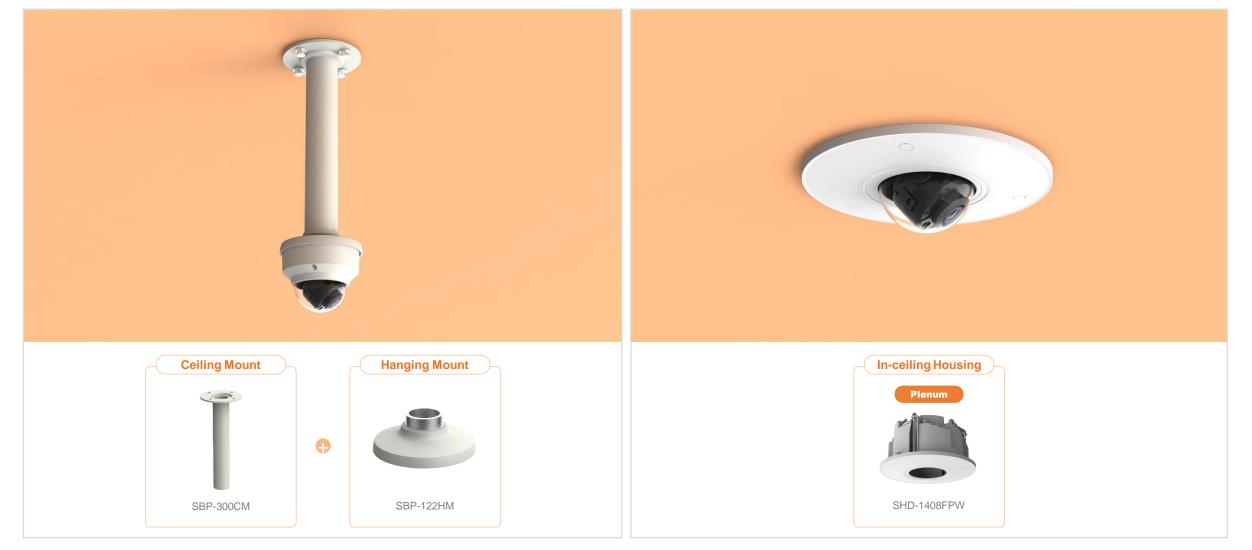

| 🕢 Hanwha Techwin 🛛 🛕 N      | etwork Camera Series           | P-series Camera | X-series Camera             | Q-series Camera L-series Cam | nera A-series Camera |                         |
|-----------------------------|--------------------------------|-----------------|-----------------------------|------------------------------|----------------------|-------------------------|
| Camera spec.                | Full Lineup of Acc.            | Ceiling         | Wall1 / Wall2               | Pole                         | Corner P             | arapet                  |
| XND - 8040R / 8030R / 8020R | / 6020R / 6010                 |                 |                             |                              |                      |                         |
|                             | Plenum                         |                 |                             |                              |                      |                         |
| Hanging Mount<br>SBP-300HM7 | In-ceiling Mo<br>SHD-1128FPW(v |                 | Ceiling Mount<br>SBP-300CM  | Wall Mount<br>SBP-390WM2     |                      | Vall Mount<br>SBP-300WM |
|                             |                                |                 |                             |                              | •                    |                         |
| Wall Mount<br>SBP-390WM2    | Wall Mour<br>SBP-120WN         |                 | Wall Mount Base<br>SBP-300B | Pole Mount<br>SBP-300PM1     |                      | SBP-300KM1              |
|                             |                                |                 |                             |                              |                      |                         |
| Parapet Mount<br>SBP-300LM  | Back Plat<br>SBD-110GP         |                 |                             |                              |                      |                         |