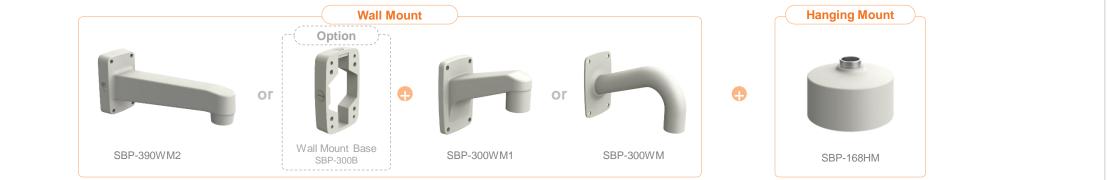

| 👌 Hanwha Techwin 🛛 🛕 👔                                             | Network Camera Series        | P-series Camera   | X-series Camera                          | Q-series Camera       | L-series Camera A-se       | eries Camera                |
|--------------------------------------------------------------------|------------------------------|-------------------|------------------------------------------|-----------------------|----------------------------|-----------------------------|
| Camera spec.                                                       | Full Lineup of Acc.          | Ceiling           | Wall                                     | Pole                  | Corner                     | Parapet                     |
| XND - 6083RV / 8083RV / 8093RV /<br>XNV – C6083R / C7083R / C8083R |                              | 6081REV / 8081REV | / 8081RV / 6081RV / 6                    | 081V / 6081VZ / 8081\ | /Z / C6083RV / C7083RV / C | C8083RV / C9083RV           |
|                                                                    |                              | Ple               |                                          |                       |                            |                             |
| Hanging Mount<br>SBP-167HMW                                        | Ceiling Mou<br>SBP-300CMW    |                   | In-ceiling Housing<br>SHD-1600FPW(white) | J                     | Wall Mount<br>SBP-300WMW1  | Wall Mount<br>SBP-300WMW    |
|                                                                    |                              |                   |                                          |                       |                            |                             |
| Wall Mount<br>SBP-390WMW2                                          | Wall Moun<br>SBP-160WMW      |                   | Wall Mount Base<br>SBP-300BW             |                       | Pole Mount<br>SBP-300PMW1  | Corner Mount<br>SBP-300KMW1 |
|                                                                    |                              |                   |                                          |                       |                            |                             |
| Parapet Mount<br>SBP-300LMW                                        | Installation E<br>SBP-300NBW |                   |                                          |                       |                            |                             |