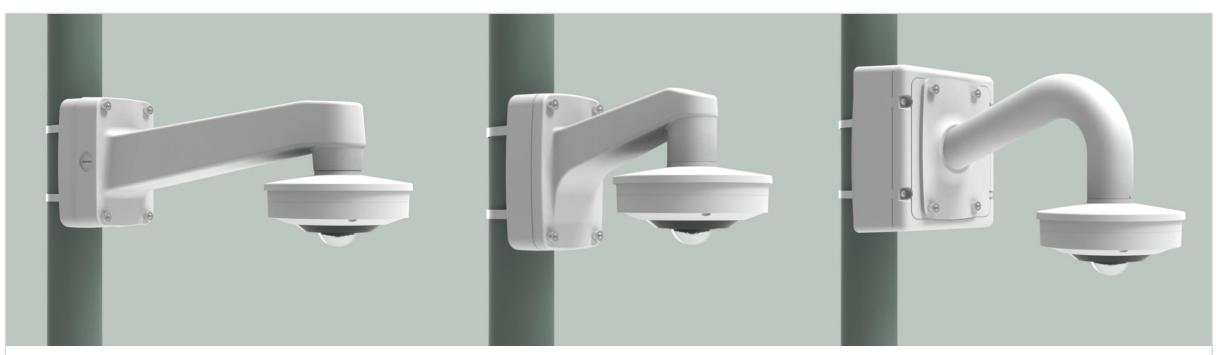

| 👌 Hanwha Techwin 🛛 🛕 👔                                             | Network Camera Series        | P-series Camera   | X-series Camera                          | Q-series Camera       | L-series Camera A-se       | eries Camera                |
|--------------------------------------------------------------------|------------------------------|-------------------|------------------------------------------|-----------------------|----------------------------|-----------------------------|
| Camera spec.                                                       | Full Lineup of Acc.          | Ceiling           | Wall                                     | Pole                  | Corner                     | Parapet                     |
| XND - 6083RV / 8083RV / 8093RV /<br>XNV – C6083R / C7083R / C8083R |                              | 6081REV / 8081REV | / 8081RV / 6081RV / 6                    | 081V / 6081VZ / 8081\ | /Z / C6083RV / C7083RV / C | C8083RV / C9083RV           |
|                                                                    |                              | Ple               |                                          |                       |                            |                             |
| Hanging Mount<br>SBP-167HMW                                        | Ceiling Mou<br>SBP-300CMW    |                   | In-ceiling Housing<br>SHD-1600FPW(white) | J                     | Wall Mount<br>SBP-300WMW1  | Wall Mount<br>SBP-300WMW    |
|                                                                    |                              |                   |                                          |                       |                            |                             |
| Wall Mount<br>SBP-390WMW2                                          | Wall Moun<br>SBP-160WMW      |                   | Wall Mount Base<br>SBP-300BW             |                       | Pole Mount<br>SBP-300PMW1  | Corner Mount<br>SBP-300KMW1 |
|                                                                    |                              |                   |                                          |                       |                            |                             |
| Parapet Mount<br>SBP-300LMW                                        | Installation E<br>SBP-300NBW |                   |                                          |                       |                            |                             |