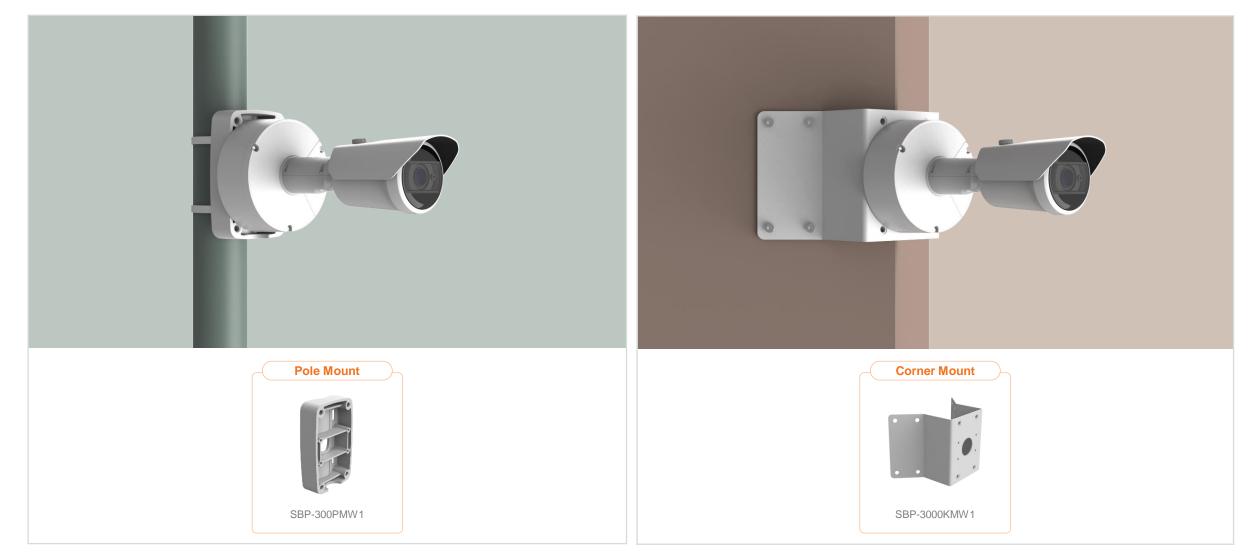

| 👌 Hanwha Techwin 🛛 🛕 👔                                             | Network Camera Series        | P-series Camera   | X-series Camera                          | Q-series Camera       | L-series Camera A-se       | eries Camera                |
|--------------------------------------------------------------------|------------------------------|-------------------|------------------------------------------|-----------------------|----------------------------|-----------------------------|
| Camera spec.                                                       | Full Lineup of Acc.          | Ceiling           | Wall                                     | Pole                  | Corner                     | Parapet                     |
| XND - 6083RV / 8083RV / 8093RV /<br>XNV – C6083R / C7083R / C8083R |                              | 6081REV / 8081REV | / 8081RV / 6081RV / 6                    | 081V / 6081VZ / 8081\ | /Z / C6083RV / C7083RV / C | C8083RV / C9083RV           |
|                                                                    |                              | Ple               |                                          |                       |                            |                             |
| Hanging Mount<br>SBP-167HMW                                        | Ceiling Mou<br>SBP-300CMW    |                   | In-ceiling Housing<br>SHD-1600FPW(white) | J                     | Wall Mount<br>SBP-300WMW1  | Wall Mount<br>SBP-300WMW    |
|                                                                    |                              |                   |                                          |                       |                            |                             |
| Wall Mount<br>SBP-390WMW2                                          | Wall Moun<br>SBP-160WMW      |                   | Wall Mount Base<br>SBP-300BW             |                       | Pole Mount<br>SBP-300PMW1  | Corner Mount<br>SBP-300KMW1 |
|                                                                    |                              |                   |                                          |                       |                            |                             |
| Parapet Mount<br>SBP-300LMW                                        | Installation E<br>SBP-300NBW |                   |                                          |                       |                            |                             |