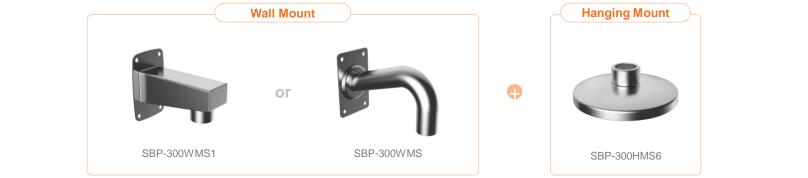

## Installation Solution Simulator

**X-series** 

ver. 1.1

© 2022 Hanwha Techwin Co., Ltd. All rights reserved.

| Hanwha Techwin 🛉 Network Camera Series P-series Camera X-series Camera Q-se                                                                                                                                                                                                                                                                                                                                                                                                                                                                                                                                                                                                                                                                                                                                                                                                                                                                                                                                                                                                                                                                                                                                                                                                   | eries Camera L-series Camera A-series Camera Site map for X 📃                                                                                                                                                                                 |
|-------------------------------------------------------------------------------------------------------------------------------------------------------------------------------------------------------------------------------------------------------------------------------------------------------------------------------------------------------------------------------------------------------------------------------------------------------------------------------------------------------------------------------------------------------------------------------------------------------------------------------------------------------------------------------------------------------------------------------------------------------------------------------------------------------------------------------------------------------------------------------------------------------------------------------------------------------------------------------------------------------------------------------------------------------------------------------------------------------------------------------------------------------------------------------------------------------------------------------------------------------------------------------|-----------------------------------------------------------------------------------------------------------------------------------------------------------------------------------------------------------------------------------------------|
| Ø120.0 (4.72) 2hole Ø146 (5.74) 3hole                                                                                                                                                                                                                                                                                                                                                                                                                                                                                                                                                                                                                                                                                                                                                                                                                                                                                                                                                                                                                                                                                                                                                                                                                                         | e Ø146 (5.74) 3hole Ø146 (5.74) 3hole                                                                                                                                                                                                         |
| XND-L6080RV       XND-L6080R       XND-6080V       XND-6080V       XND-6080R       XND-6080V       XND-6085V       XND-6085V                                                                                                                                                                                                                                                                                                                                                                                                                                                                                                                                                                                                                                                                                                                                                                                                                                                                                                                                                                                                                                                                                                                                                  | XNV-6085       XNV-L6080R       XNV-6080R       XNV-6080R       XNV-6080R       XNV-6080R       XNV-6120R       XNV-6120R                                                                                                                     |
|                                                                                                                                                                                                                                                                                                                                                                                                                                                                                                                                                                                                                                                                                                                                                                                                                                                                                                                                                                                                                                                                                                                                                                                                                                                                               |                                                                                                                                                                                                                                               |
|                                                                                                                                                                                                                                                                                                                                                                                                                                                                                                                                                                                                                                                                                                                                                                                                                                                                                                                                                                                                                                                                                                                                                                                                                                                                               |                                                                                                                                                                                                                                               |
| Ø95.3 (3.75) 2hole Ø106.0 (4.17) 2hole Ø95.3 (3.75) 2hole                                                                                                                                                                                                                                                                                                                                                                                                                                                                                                                                                                                                                                                                                                                                                                                                                                                                                                                                                                                                                                                                                                                                                                                                                     | Ø80.6 (3.17) Mount Plate                                                                                                                                                                                                                      |
| XND-8040R       XND-8030R       XND-8020R       XND-6020R       XND-6010       XNV-8040R       XNV-8030R       XNV-6020R       XNV-6010       XNV-6011                                                            | XNV-6022 XNV-6022RM XNV-6012M XNV-6012 XND-8020F XND-6011F XNV-6080RSA XNV-8080RSA                                                                                                                                                            |
| Neer Neer Neer Neer Neer Neer Neer Neer                                                                                                                                                                                                                                                                                                                                                                                                                                                                                                                                                                                                                                                                                                                                                                                                                                                                                                                                                                                                                                                                                                                                                                                                                                       |                                                                                                                                                                                                                                               |
|                                                                                                                                                                                                                                                                                                                                                                                                                                                                                                                                                                                                                                                                                                                                                                                                                                                                                                                                                                                                                                                                                                                                                                                                                                                                               |                                                                                                                                                                                                                                               |
| Mount Plate                                                                                                                                                                                                                                                                                                                                                                                                                                                                                                                                                                                                                                                                                                                                                                                                                                                                                                                                                                                                                                                                                                                                                                                                                                                                   |                                                                                                                                                                                                                                               |
| XND-6083RV XND-8083RV XND-8093RV XND-9083RV XND-9082RV XND-8082RV XND-6081REV XND-8081REV XND-8081RV XND-6081RV XND-6081V XND-6081VZ                                                                                                                                                                                                                                                                                                                                                                                                                                                                                                                                                                                                                                                                                                                                                                                                                                                                                                                                                                                                                                                                                                                                          | XND-8081VZ XND-C6083RV XND-C7083RV XND-C8083RV XND-C9083RV XNV-C6083R XNV-C7083R XNV-C8083R XNV-C9083R                                                                                                                                        |
|                                                                                                                                                                                                                                                                                                                                                                                                                                                                                                                                                                                                                                                                                                                                                                                                                                                                                                                                                                                                                                                                                                                                                                                                                                                                               |                                                                                                                                                                                                                                               |
|                                                                                                                                                                                                                                                                                                                                                                                                                                                                                                                                                                                                                                                                                                                                                                                                                                                                                                                                                                                                                                                                                                                                                                                                                                                                               |                                                                                                                                                                                                                                               |
| Mount Plate                                                                                                                                                                                                                                                                                                                                                                                                                                                                                                                                                                                                                                                                                                                                                                                                                                                                                                                                                                                                                                                                                                                                                                                                                                                                   |                                                                                                                                                                                                                                               |
| XNV-6083R XNV-8082R XNV-8083R XNV-8093R XNV-9082R XNV-9083R XNV-8081R XNV-6081R XNV-6081 XNV-6081RE XNV-8081RE XNV-6081Z XNV-808                                                                                                                                                                                                                                                                                                                                                                                                                                                                                                                                                                                                                                                                                                                                                                                                                                                                                                                                                                                                                                                                                                                                              |                                                                                                                                                                                                                                               |
|                                                                                                                                                                                                                                                                                                                                                                                                                                                                                                                                                                                                                                                                                                                                                                                                                                                                                                                                                                                                                                                                                                                                                                                                                                                                               |                                                                                                                                                                                                                                               |
|                                                                                                                                                                                                                                                                                                                                                                                                                                                                                                                                                                                                                                                                                                                                                                                                                                                                                                                                                                                                                                                                                                                                                                                                                                                                               |                                                                                                                                                                                                                                               |
| Ø127.8 (5.03) 3hole       Mount Plate       Mount Plate       Ø153.0 (6.02) 3hole       Ø120.6 (4.75) 3hole       1-1/2inch PF TA         XNF-8010RV       XNF-9010RV       XNF-9010RV       XNF-9010RS       XNP-6120H       XNP-6040H       XNP-6550RH       XNP-6371RH       XNP-6                                                                                                                                                                                                                                                                                                                                                                                                                                                                                                                                                                                                                                                                                                                                                                                                                                                                                                                                                                                         | AP       Ø120.2 (4.73) 4hole       1-1/2inch PF TAP       I-1/2inch PF TAP       Ø73.0 (2.87) 3bolt         5320RH       XNP-6320RH       XNP-6320H       XNP-6320HS       XNP-6400RW       XNP-8300RW       XNP-9300RW                       |
|                                                                                                                                                                                                                                                                                                                                                                                                                                                                                                                                                                                                                                                                                                                                                                                                                                                                                                                                                                                                                                                                                                                                                                                                                                                                               |                                                                                                                                                                                                                                               |
|                                                                                                                                                                                                                                                                                                                                                                                                                                                                                                                                                                                                                                                                                                                                                                                                                                                                                                                                                                                                                                                                                                                                                                                                                                                                               |                                                                                                                                                                                                                                               |
|                                                                                                                                                                                                                                                                                                                                                                                                                                                                                                                                                                                                                                                                                                                                                                                                                                                                                                                                                                                                                                                                                                                                                                                                                                                                               |                                                                                                                                                                                                                                               |
| Ø73.0 (2.87) 3bolt       Backbox 147.5 (5.81)         XNP-6400       XNP-8250       XNP-8250R       XNP-9250R       XNO-9082R       XNO-8080R       XNO-6120R       XNO-600                                                                                                                                                                                                                                                                                                                                                                                                                                                                                                                                                                                                                                                                                                                                                                                                                                                                                                                                                                                                                                                                                                   | Backbox 120.0 (4.72)       Ø70.0 (2.76) 3hole         NO-6080R       XNO-6020R       XNO-8040R       XNO-8030R       XNO-6010R       XNO-8020R       XNO-16080R                                                                               |
|                                                                                                                                                                                                                                                                                                                                                                                                                                                                                                                                                                                                                                                                                                                                                                                                                                                                                                                                                                                                                                                                                                                                                                                                                                                                               |                                                                                                                                                                                                                                               |
|                                                                                                                                                                                                                                                                                                                                                                                                                                                                                                                                                                                                                                                                                                                                                                                                                                                                                                                                                                                                                                                                                                                                                                                                                                                                               |                                                                                                                                                                                                                                               |
|                                                                                                                                                                                                                                                                                                                                                                                                                                                                                                                                                                                                                                                                                                                                                                                                                                                                                                                                                                                                                                                                                                                                                                                                                                                                               |                                                                                                                                                                                                                                               |
| Backbox 160.0 (6.30)       XND(L)-6080xx/8080xx       2-1/4inch-20 UNC TAP         XNO-6083R       XNO-9083R       XNO-6083R       XNO-C0083R       XNO-C0083R | Ø6.5 hole (0.26), Ø1/4"-20 UNC TAP       Ø6 hole (0.23), Ø1/4"-20 UNC TAP       Ø6 hole (0.23), Ø1/4"-20 UNC TAP         XNB-9003       XNB-6000       XNB-6005       XNB-8000       XNZ-6320       XNZ-6320A       XNZ-L6320       XNZ-L6320 |
|                                                                                                                                                                                                                                                                                                                                                                                                                                                                                                                                                                                                                                                                                                                                                                                                                                                                                                                                                                                                                                                                                                                                                                                                                                                                               |                                                                                                                                                                                                                                               |
|                                                                                                                                                                                                                                                                                                                                                                                                                                                                                                                                                                                                                                                                                                                                                                                                                                                                                                                                                                                                                                                                                                                                                                                                                                                                               |                                                                                                                                                                                                                                               |