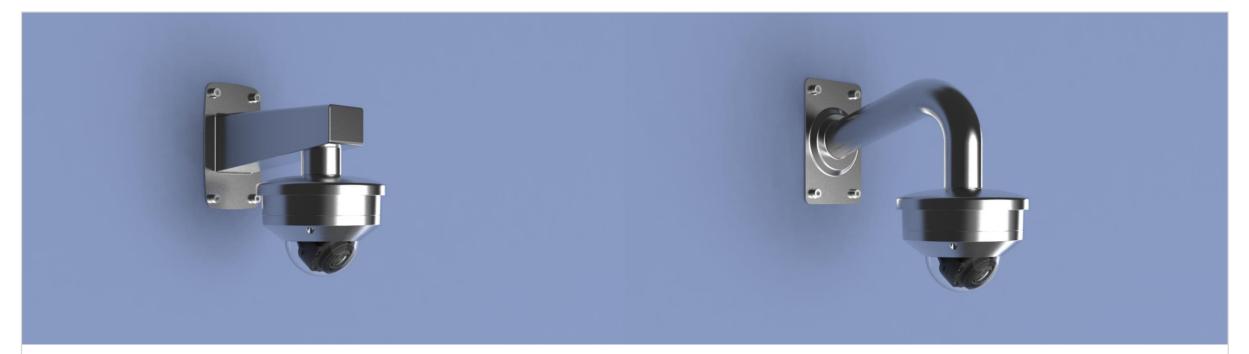

| 🕢 Hanwha Techwin 🛛 🛕 N      | etwork Camera Series           | P-series Camera | X-series Camera             | Q-series Camera L-series Cam | nera A-series Camera |                         |
|-----------------------------|--------------------------------|-----------------|-----------------------------|------------------------------|----------------------|-------------------------|
| Camera spec.                | Full Lineup of Acc.            | Ceiling         | Wall1 / Wall2               | Pole                         | Corner P             | arapet                  |
| XND - 8040R / 8030R / 8020R | / 6020R / 6010                 |                 |                             |                              |                      |                         |
|                             | Plenum                         |                 |                             |                              |                      |                         |
| Hanging Mount<br>SBP-300HM7 | In-ceiling Mo<br>SHD-1128FPW(v |                 | Ceiling Mount<br>SBP-300CM  | Wall Mount<br>SBP-390WM2     |                      | Vall Mount<br>SBP-300WM |
|                             |                                |                 |                             |                              | •                    |                         |
| Wall Mount<br>SBP-390WM2    | Wall Mour<br>SBP-120WN         |                 | Wall Mount Base<br>SBP-300B | Pole Mount<br>SBP-300PM1     |                      | SBP-300KM1              |
|                             |                                |                 |                             |                              |                      |                         |
| Parapet Mount<br>SBP-300LM  | Back Plat<br>SBD-110GP         |                 |                             |                              |                      |                         |