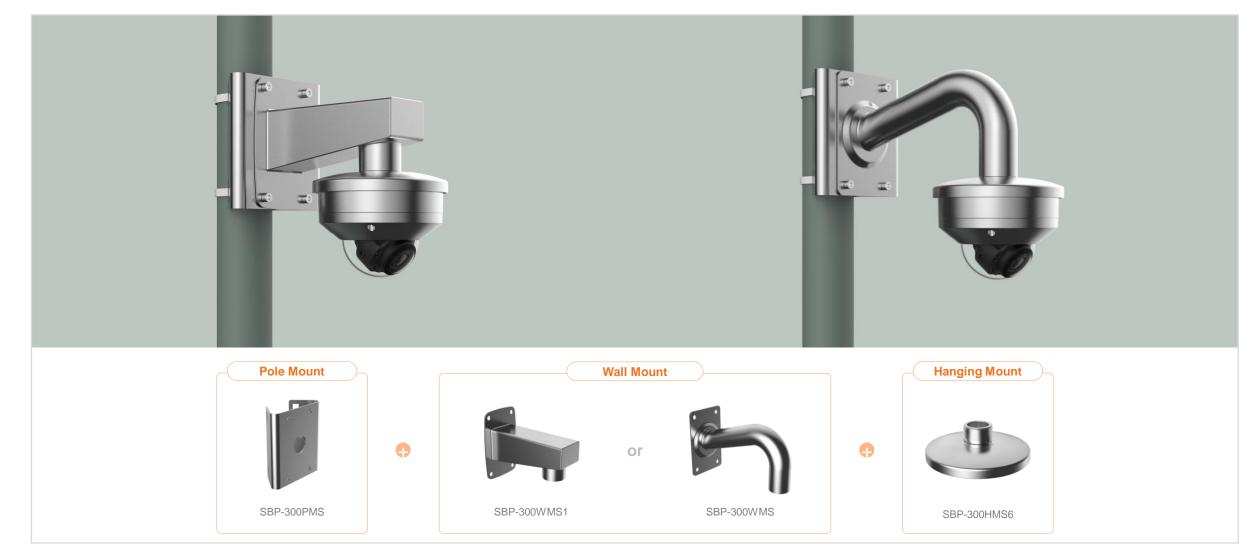

| 🕢 Hanwha Techwin 🛛 🛕 N      | etwork Camera Series           | P-series Camera | X-series Camera             | Q-series Camera L-series Cam | nera A-series Camera |                         |
|-----------------------------|--------------------------------|-----------------|-----------------------------|------------------------------|----------------------|-------------------------|
| Camera spec.                | Full Lineup of Acc.            | Ceiling         | Wall1 / Wall2               | Pole                         | Corner P             | arapet                  |
| XND - 8040R / 8030R / 8020R | / 6020R / 6010                 |                 |                             |                              |                      |                         |
|                             | Plenum                         |                 |                             |                              |                      |                         |
| Hanging Mount<br>SBP-300HM7 | In-ceiling Mo<br>SHD-1128FPW(v |                 | Ceiling Mount<br>SBP-300CM  | Wall Mount<br>SBP-390WM2     |                      | Vall Mount<br>SBP-300WM |
|                             |                                |                 |                             |                              | •                    |                         |
| Wall Mount<br>SBP-390WM2    | Wall Mour<br>SBP-120WN         |                 | Wall Mount Base<br>SBP-300B | Pole Mount<br>SBP-300PM1     |                      | SBP-300KM1              |
|                             |                                |                 |                             |                              |                      |                         |
| Parapet Mount<br>SBP-300LM  | Back Plat<br>SBD-110GP         |                 |                             |                              |                      |                         |