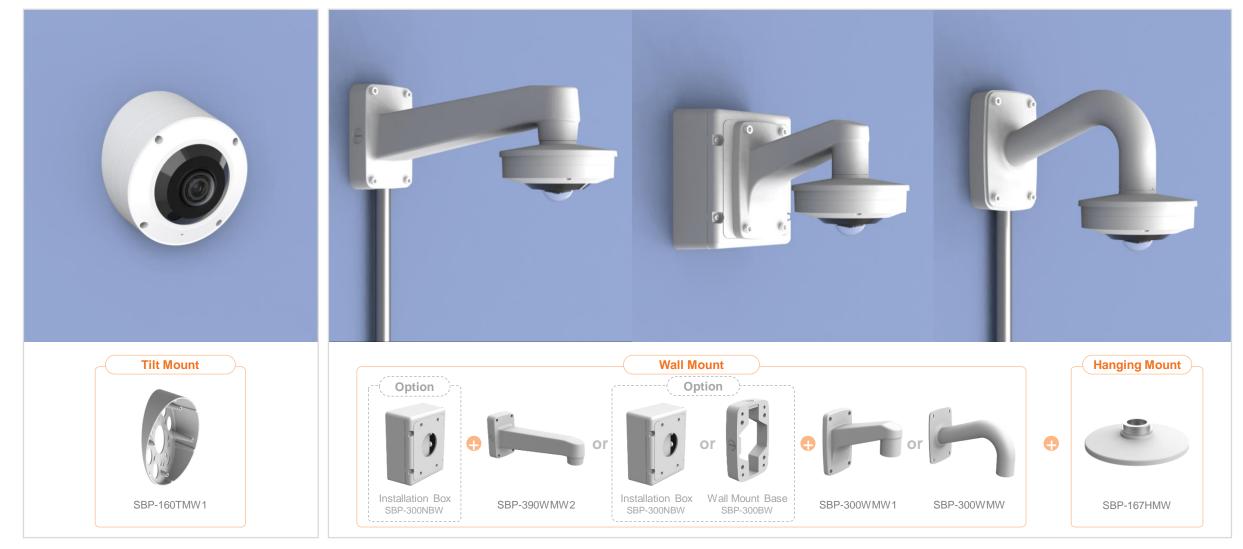

| 👌 Hanwha Techwin 🛛 🛕 👔                                             | Network Camera Series        | P-series Camera   | X-series Camera                          | Q-series Camera       | L-series Camera A-se       | eries Camera                |
|--------------------------------------------------------------------|------------------------------|-------------------|------------------------------------------|-----------------------|----------------------------|-----------------------------|
| Camera spec.                                                       | Full Lineup of Acc.          | Ceiling           | Wall                                     | Pole                  | Corner                     | Parapet                     |
| XND - 6083RV / 8083RV / 8093RV /<br>XNV – C6083R / C7083R / C8083R |                              | 6081REV / 8081REV | / 8081RV / 6081RV / 6                    | 081V / 6081VZ / 8081\ | /Z / C6083RV / C7083RV / C | C8083RV / C9083RV           |
|                                                                    |                              | Ple               |                                          |                       |                            |                             |
| Hanging Mount<br>SBP-167HMW                                        | Ceiling Mou<br>SBP-300CMW    |                   | In-ceiling Housing<br>SHD-1600FPW(white) | J                     | Wall Mount<br>SBP-300WMW1  | Wall Mount<br>SBP-300WMW    |
|                                                                    |                              |                   |                                          |                       |                            |                             |
| Wall Mount<br>SBP-390WMW2                                          | Wall Moun<br>SBP-160WMW      |                   | Wall Mount Base<br>SBP-300BW             |                       | Pole Mount<br>SBP-300PMW1  | Corner Mount<br>SBP-300KMW1 |
|                                                                    |                              |                   |                                          |                       |                            |                             |
| Parapet Mount<br>SBP-300LMW                                        | Installation E<br>SBP-300NBW |                   |                                          |                       |                            |                             |