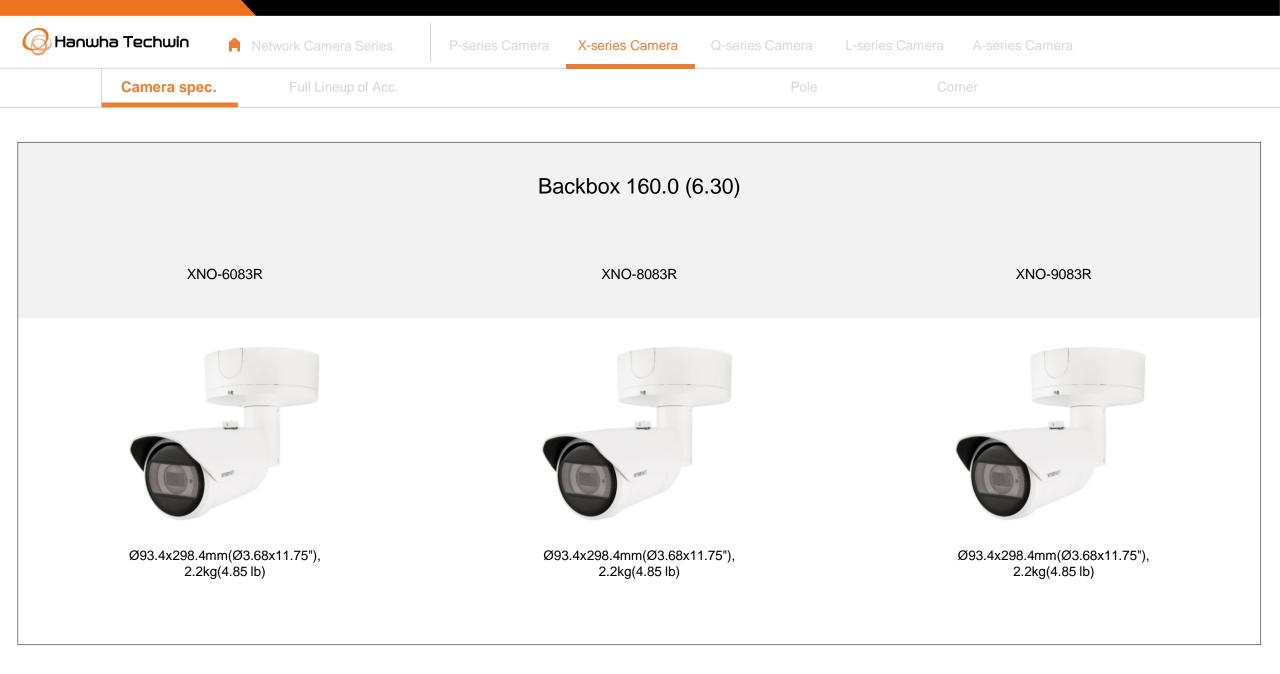

ork Camera Series    | P-series Camera   | X-series Camera     | Q-series Camera    | L-series Camera | A-series Camera |  |
|----|--------------------------|--------------------------|-------------------|---------------------|--------------------|-----------------|-----------------|--|
|    | Camera spec.             | Full Lineup of Acc.      | Pole              |                     |                    |                 |                 |  |
| XN | O - 6020R / 6010R / 804I | R / 8030R / 8020R // XNO | ) - 9082R / 8082R | / 8080R / 6120R / 6 | 6085R / 6080R // 2 | XNO - L6080R    |                 |  |

| Pole Mount  | Back Box             |  |  |
|-------------|----------------------|--|--|
| FOIE MOUIIL | Dack DUX             |  |  |
| SBP-302PM   | SBO-126B(XNO-L6080R) |  |  |







| Q | Hanwl   | na Techwin 💧 Net          | work Camera Series P-series Cam | era X-series Camera | Q-series Camera L- | series Camera A-series Camera |  |
|---|---------|---------------------------|---------------------------------|---------------------|--------------------|-------------------------------|--|
|   |         | Camera spec.              | Full Lineup of Acc.             |                     | Pole               | Corner                        |  |
|   | XNO - 6 | 083R / 8083R / 9083R      |                                 |                     |                    |                               |  |
|   |         |                           |                                 |                     |                    |                               |  |
|   |         | Po