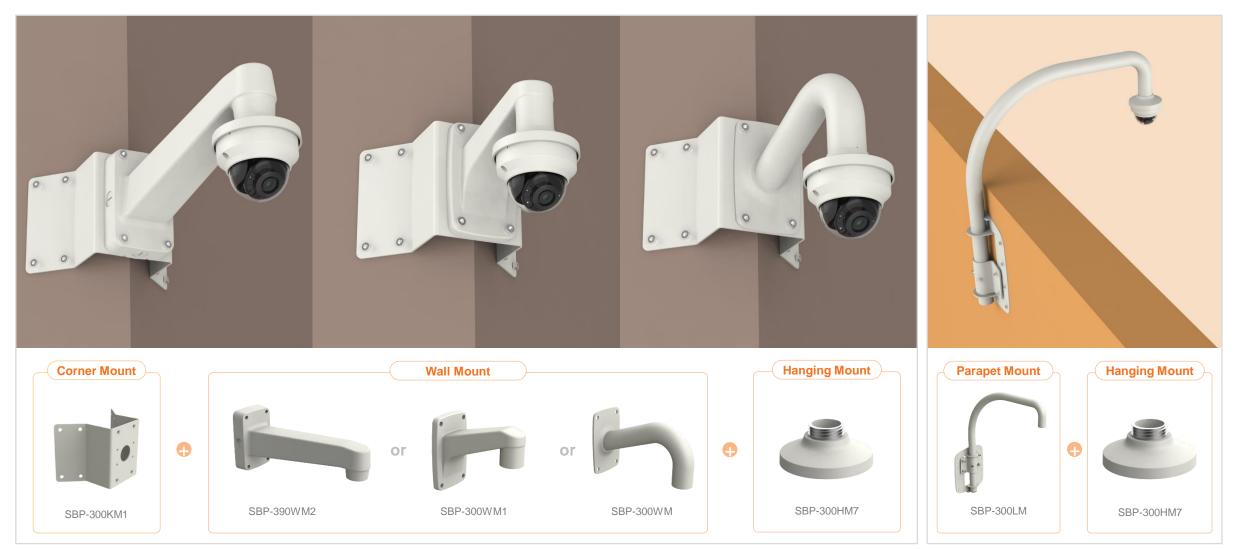

| 🕢 Hanwha Techwin 🛛 🛕 N      | etwork Camera Series           | P-series Camera | X-series Camera             | Q-series Camera L-series Cam | nera A-series Camera |                         |
|-----------------------------|--------------------------------|-----------------|-----------------------------|------------------------------|----------------------|-------------------------|
| Camera spec.                | Full Lineup of Acc.            | Ceiling         | Wall1 / Wall2               | Pole                         | Corner P             | arapet                  |
| XND - 8040R / 8030R / 8020R | / 6020R / 6010                 |                 |                             |                              |                      |                         |
|                             | Plenum                         |                 |                             |                              |                      |                         |
| Hanging Mount<br>SBP-300HM7 | In-ceiling Mo<br>SHD-1128FPW(v |                 | Ceiling Mount<br>SBP-300CM  | Wall Mount<br>SBP-390WM2     |                      | Vall Mount<br>SBP-300WM |
|                             |                                |                 |                             |                              | •                    |                         |
| Wall Mount<br>SBP-390WM2    | Wall Mour<br>SBP-120WN         |                 | Wall Mount Base<br>SBP-300B | Pole Mount<br>SBP-300PM1     |                      | SBP-300KM1              |
|                             |                                |                 |                             |                              |                      |                         |
| Parapet Mount<br>SBP-300LM  | Back Plat<br>SBD-110GP         |                 |                             |                              |                      |                         |