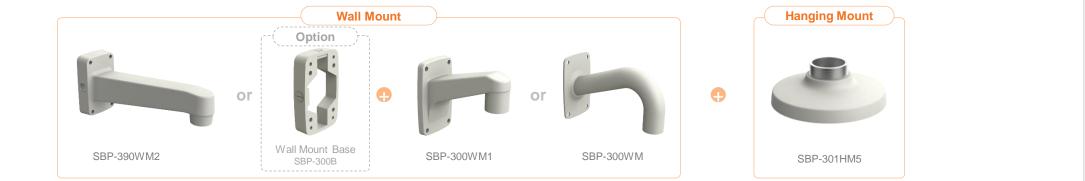

| 🕢 Hanwha Techwin 🛛 🛕 N      | etwork Camera Series           | P-series Camera | X-series Camera             | Q-series Camera L-series Cam | nera A-series Camera |                         |
|-----------------------------|--------------------------------|-----------------|-----------------------------|------------------------------|----------------------|-------------------------|
| Camera spec.                | Full Lineup of Acc.            | Ceiling         | Wall1 / Wall2               | Pole                         | Corner P             | arapet                  |
| XND - 8040R / 8030R / 8020R | / 6020R / 6010                 |                 |                             |                              |                      |                         |
|                             | Plenum                         |                 |                             |                              |                      |                         |
| Hanging Mount<br>SBP-300HM7 | In-ceiling Mo<br>SHD-1128FPW(v |                 | Ceiling Mount<br>SBP-300CM  | Wall Mount<br>SBP-390WM2     |                      | Vall Mount<br>SBP-300WM |
|                             |                                |                 |                             |                              | •                    |                         |
| Wall Mount<br>SBP-390WM2    | Wall Mour<br>SBP-120WN         |                 | Wall Mount Base<br>SBP-300B | Pole Mount<br>SBP-300PM1     |                      | SBP-300KM1              |
|                             |                                |                 |                             |                              |                      |                         |
| Parapet Mount<br>SBP-300LM  | Back Plat<br>SBD-110GP         |                 |                             |                              |                      |                         |

| 🕢 Hanwha Techwin | A Network Camera Series | P-series Camera | X-series Camera | Q-series Camera | L-series Camera | A-series Camera |         |
|------------------|-------------------------|-----------------|-----------------|-----------------|-----------------|-----------------|---------|
| Camera spec      | E. Full Lineup of Acc.  | Ceiling         | Wall1 / Wall2   | Pole            | Con             | ner             | Parapet |

|                        |                     |               | a conce camera | L-series Camera | A-selles Calliela |    |
|------------------------|---------------------|---------------|----------------|-----------------|-------------------|----|
| Camera spec. Full Line | eup of Acc. Ceiling | Wall1 / Wall2 | Pole           | Corne           | er Parap          | et |