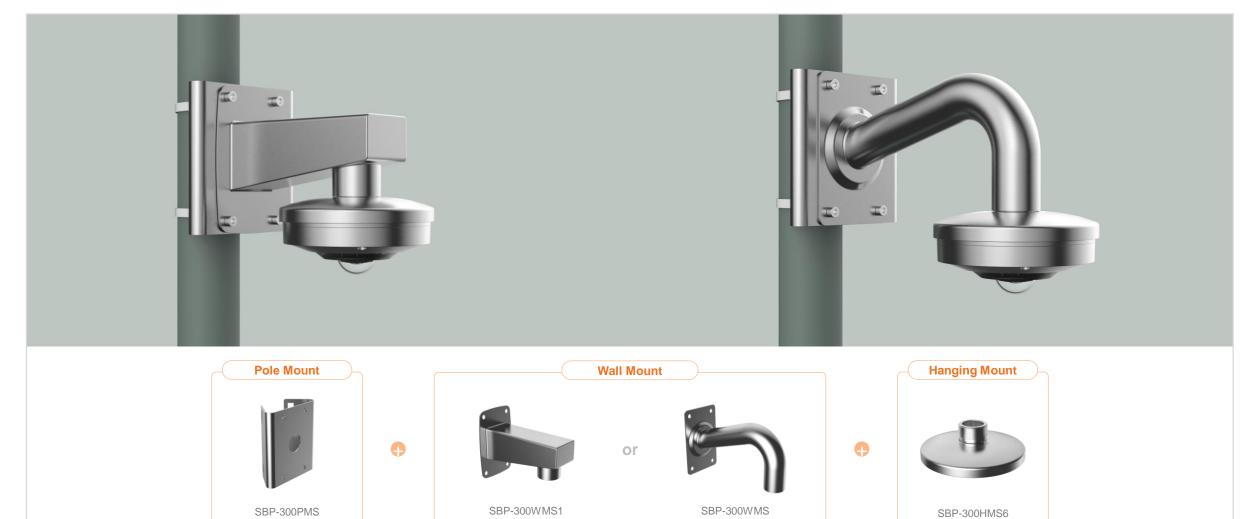

| 🕢 Hanwha Techwin 🛛 🛕 N      | etwork Camera Series           | P-series Camera | X-series Camera             | Q-series Camera L-series Cam | nera A-series Camera |                         |
|-----------------------------|--------------------------------|-----------------|-----------------------------|------------------------------|----------------------|-------------------------|
| Camera spec.                | Full Lineup of Acc.            | Ceiling         | Wall1 / Wall2               | Pole                         | Corner P             | arapet                  |
| XND - 8040R / 8030R / 8020R | / 6020R / 6010                 |                 |                             |                              |                      |                         |
|                             | Plenum                         |                 |                             |                              |                      |                         |
| Hanging Mount<br>SBP-300HM7 | In-ceiling Mo<br>SHD-1128FPW(v |                 | Ceiling Mount<br>SBP-300CM  | Wall Mount<br>SBP-390WM2     |                      | Vall Mount<br>SBP-300WM |
|                             |                                |                 |                             |                              | •                    |                         |
| Wall Mount<br>SBP-390WM2    | Wall Mour<br>SBP-120WN         |                 | Wall Mount Base<br>SBP-300B | Pole Mount<br>SBP-300PM1     |                      | SBP-300KM1              |
|                             |                                |                 |                             |                              |                      |                         |
| Parapet Mount<br>SBP-300LM  | Back Plat<br>SBD-110GP         |                 |                             |                              |                      |                         |