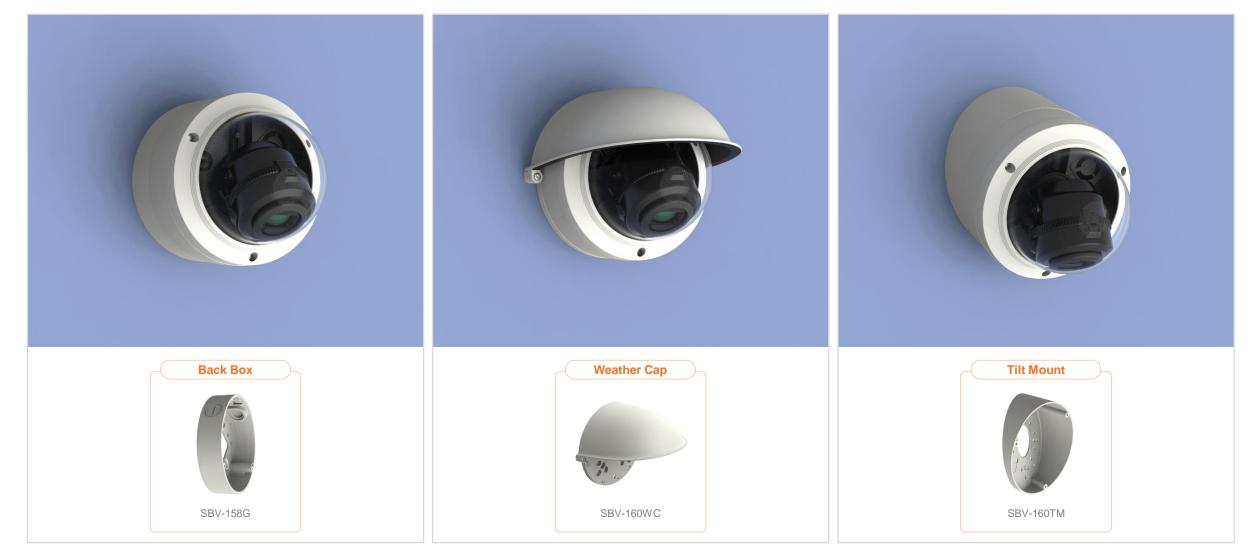

| 😡 Hanwha Techwin 📄 Network         | Camera Series P-series Cam       | nera X-series Camera Q-series            | Camera L-series Camera A-se | ries Camera                 |
|------------------------------------|----------------------------------|------------------------------------------|-----------------------------|-----------------------------|
| Camera spec. Fu                    | Ill Lineup of Acc. Ceiling       | Wall1 / Wall2                            | Pole Corner                 | Parapet                     |
| XNV - L6080R / L6080 / 6080R / 608 | 80 / 8080R                       |                                          |                             |                             |
|                                    |                                  | Plenum                                   |                             |                             |
| Hanging Mount<br>SBP-300HM6        | In-ceiling Housing<br>SHD-3000F1 | In-ceiling Housing<br>SHD-1600FPW(white) | Ceiling Mount<br>SBP-300CM  | Ceiling Mount<br>SBP-300WM1 |
|                                    |                                  |                                          |                             |                             |
| Wall Mount<br>SBP-300WM            | Wall Mount<br>SBP-390WM2         | Wall Mount Base<br>SBP-300B              | Wall Mount<br>SBP-300PM1    | Corner Mount<br>SBP-300KM1  |
|                                    | 6                                |                                          | 2 30 v 1                    |                             |
| Parapet Mount<br>SBP-300KM         | Back Box<br>SBV-158G             | Tilt Mount<br>SBP-160TM                  | Weather Cap<br>SBV-160WC    |                             |