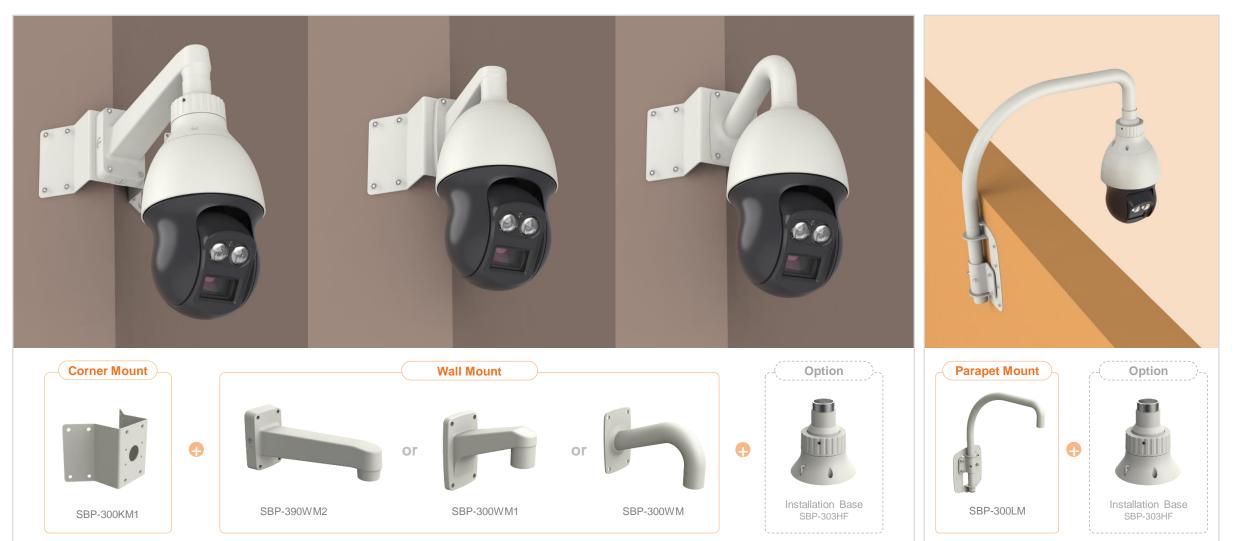

| 🙆 Hanwha Techwin 🛛 🥚 🛚      | letwork Camera Series         | P-series Camera | X-series Camera Q-                       | series Camera L- | series Camera A-ser    | ies Camera                  |
|-----------------------------|-------------------------------|-----------------|------------------------------------------|------------------|------------------------|-----------------------------|
| Camera spec.                | Full Lineup of Acc.           | Ceiling         | Wall                                     | Pole             | Corner                 | Parapet                     |
| XND - 6085 / 6085V          |                               |                 |                                          |                  |                        |                             |
|                             |                               | Plet            |                                          |                  |                        |                             |
| Hanging Mount<br>SBP-300HM6 | In-ceiling Housi<br>SHP-1680F | ing             | In-ceiling Housing<br>SHD-1600FPW(white) |                  | BBP-300CM              | Ceiling Mount<br>SBP-300WM1 |
|                             |                               |                 |                                          |                  |                        |                             |
| Wall Mount<br>SBP-300WM     | Wall Mount<br>SBP-390WM2      |                 | Wall Mount Base<br>SBP-300B              |                  | all Mount<br>BP-300PM1 | Corner Mount<br>SBP-300KM1  |
|                             | 0                             |                 |                                          |                  |                        |                             |
| Parapet Mount<br>SBP-300KM  | Back Box<br>SBV-158G          |                 | Tilt Mount<br>SBP-160TM                  |                  |                        |                             |