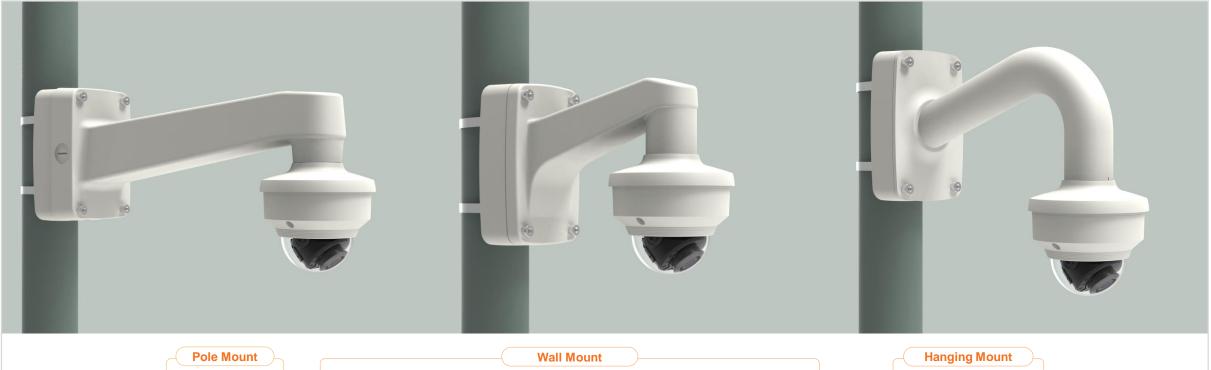

| 🕢 Hanwha Techwin 🛛 🛕 N      | etwork Camera Series           | P-series Camera | X-series Camera             | Q-series Camera L-series Cam | nera A-series Camera |                         |
|-----------------------------|--------------------------------|-----------------|-----------------------------|------------------------------|----------------------|-------------------------|
| Camera spec.                | Full Lineup of Acc.            | Ceiling         | Wall1 / Wall2               | Pole                         | Corner P             | arapet                  |
| XND - 8040R / 8030R / 8020R | / 6020R / 6010                 |                 |                             |                              |                      |                         |
|                             | Plenum                         |                 |                             |                              |                      |                         |
| Hanging Mount<br>SBP-300HM7 | In-ceiling Mo<br>SHD-1128FPW(v |                 | Ceiling Mount<br>SBP-300CM  | Wall Mount<br>SBP-390WM2     |                      | Vall Mount<br>SBP-300WM |
|                             |                                |                 |                             |                              | •                    |                         |
| Wall Mount<br>SBP-390WM2    | Wall Mour<br>SBP-120WN         |                 | Wall Mount Base<br>SBP-300B | Pole Mount<br>SBP-300PM1     |                      | SBP-300KM1              |
|                             |                                |                 |                             |                              |                      |                         |
| Parapet Mount<br>SBP-300LM  | Back Plat<br>SBD-110GP         |                 |                             |                              |                      |                         |