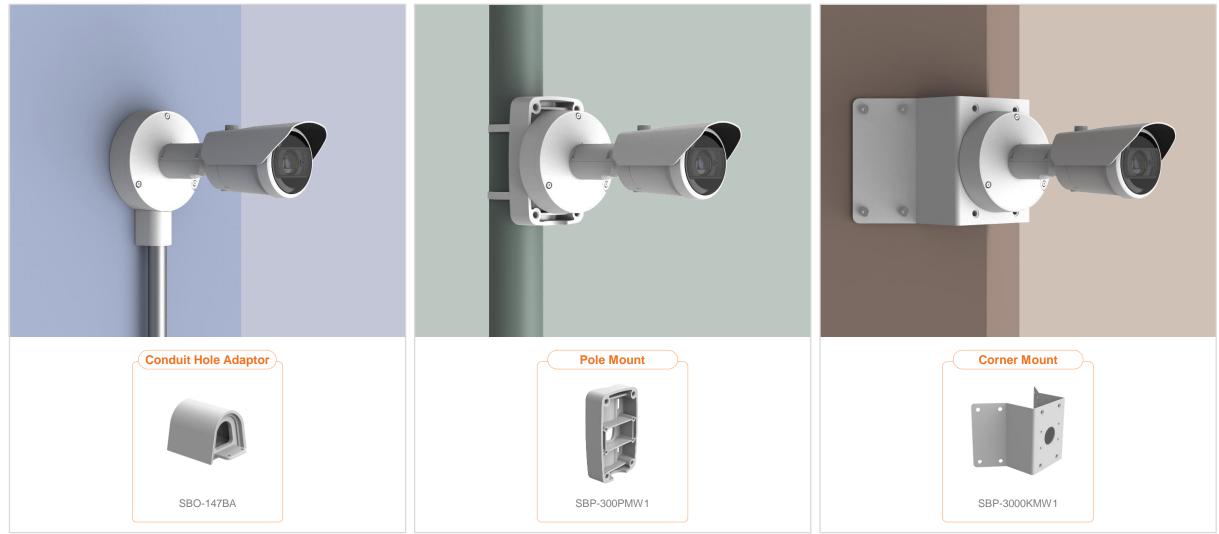

| 👌 Hanwha Techwin 🛛 🛕 👔                                             | Network Camera Series        | P-series Camera   | X-series Camera                          | Q-series Camera       | L-series Camera A-se       | eries Camera                |
|--------------------------------------------------------------------|------------------------------|-------------------|------------------------------------------|-----------------------|----------------------------|-----------------------------|
| Camera spec.                                                       | Full Lineup of Acc.          | Ceiling           | Wall                                     | Pole                  | Corner                     | Parapet                     |
| XND - 6083RV / 8083RV / 8093RV /<br>XNV – C6083R / C7083R / C8083R |                              | 6081REV / 8081REV | / 8081RV / 6081RV / 6                    | 081V / 6081VZ / 8081\ | /Z / C6083RV / C7083RV / C | C8083RV / C9083RV           |
|                                                                    |                              | Ple               |                                          |                       |                            |                             |
| Hanging Mount<br>SBP-167HMW                                        | Ceiling Mou<br>SBP-300CMW    |                   | In-ceiling Housing<br>SHD-1600FPW(white) | J                     | Wall Mount<br>SBP-300WMW1  | Wall Mount<br>SBP-300WMW    |
|                                                                    |                              |                   |                                          |                       |                            |                             |
| Wall Mount<br>SBP-390WMW2                                          | Wall Moun<br>SBP-160WMW      |                   | Wall Mount Base<br>SBP-300BW             |                       | Pole Mount<br>SBP-300PMW1  | Corner Mount<br>SBP-300KMW1 |
|                                                                    |                              |                   |                                          |                       |                            |                             |
| Parapet Mount<br>SBP-300LMW                                        | Installation E<br>SBP-300NBW |                   |                                          |                       |                            |                             |