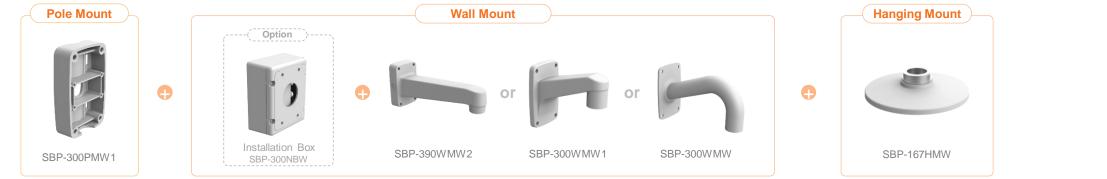

| 👌 Hanwha Techwin 🛛 🛕 👔                                             | Network Camera Series        | P-series Camera   | X-series Camera                          | Q-series Camera       | L-series Camera A-se       | eries Camera                |
|--------------------------------------------------------------------|------------------------------|-------------------|------------------------------------------|-----------------------|----------------------------|-----------------------------|
| Camera spec.                                                       | Full Lineup of Acc.          | Ceiling           | Wall                                     | Pole                  | Corner                     | Parapet                     |
| XND - 6083RV / 8083RV / 8093RV /<br>XNV – C6083R / C7083R / C8083R |                              | 6081REV / 8081REV | / 8081RV / 6081RV / 6                    | 081V / 6081VZ / 8081\ | /Z / C6083RV / C7083RV / C | C8083RV / C9083RV           |
|                                                                    |                              | Ple               |                                          |                       |                            |                             |
| Hanging Mount<br>SBP-167HMW                                        | Ceiling Mou<br>SBP-300CMW    |                   | In-ceiling Housing<br>SHD-1600FPW(white) | J                     | Wall Mount<br>SBP-300WMW1  | Wall Mount<br>SBP-300WMW    |
|                                                                    |                              |                   |                                          |                       |                            |                             |
| Wall Mount<br>SBP-390WMW2                                          | Wall Moun<br>SBP-160WMW      |                   | Wall Mount Base<br>SBP-300BW             |                       | Pole Mount<br>SBP-300PMW1  | Corner Mount<br>SBP-300KMW1 |
|                                                                    |                              |                   |                                          |                       |                            |                             |
| Parapet Mount<br>SBP-300LMW                                        | Installation E<br>SBP-300NBW |                   |                                          |                       |                            |                             |