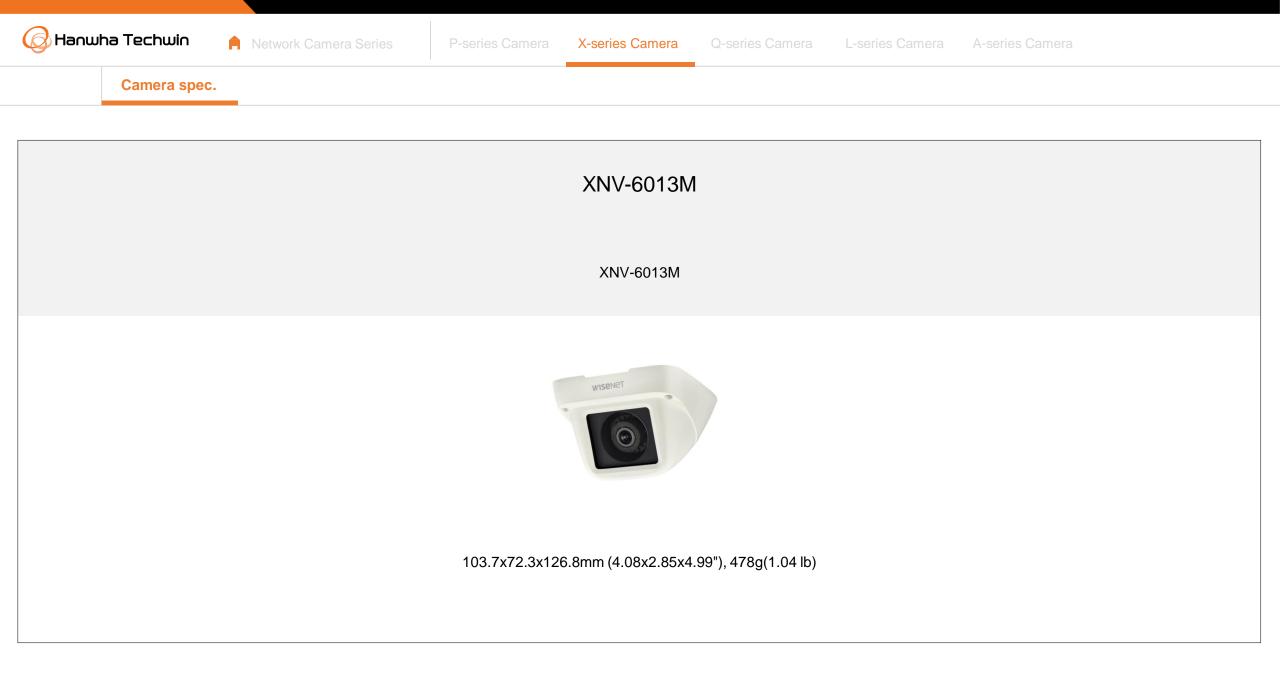

## Installation Solution Simulator

**X-series** 

ver. 1.1

© 2022 Hanwha Techwin Co., Ltd. All rights reserved.

| Hanwha Techwin 🛉 Network Camera Series P-series Camera X-series Camera Q-se                                                                                                                                                                                                                                                                                                                                                                                                                                                                                                                                                                                                                                                                                                                                                                                                                                                                                                                                                                                                                                                                                                                                                                                                   | eries Camera L-series Camera A-series Camera Site map for X 📃                                                                                                                                                                                 |
|-------------------------------------------------------------------------------------------------------------------------------------------------------------------------------------------------------------------------------------------------------------------------------------------------------------------------------------------------------------------------------------------------------------------------------------------------------------------------------------------------------------------------------------------------------------------------------------------------------------------------------------------------------------------------------------------------------------------------------------------------------------------------------------------------------------------------------------------------------------------------------------------------------------------------------------------------------------------------------------------------------------------------------------------------------------------------------------------------------------------------------------------------------------------------------------------------------------------------------------------------------------------------------|-----------------------------------------------------------------------------------------------------------------------------------------------------------------------------------------------------------------------------------------------|
| Ø120.0 (4.72) 2hole Ø146 (5.74) 3hole                                                                                                                                                                                                                                                                                                                                                                                                                                                                                                                                                                                                                                                                                                                                                                                                                                                                                                                                                                                                                                                                                                                                                                                                                                         | e Ø146 (5.74) 3hole Ø146 (5.74) 3hole                                                                                                                                                                                                         |
| XND-L6080RV       XND-L6080R       XND-6080V       XND-6080V       XND-6080R       XND-6080V       XND-6085V       XND-6085V                                                                                                                                                                                                                                                                                                                                                                                                                                                                                                                                                                                                                                                                                                                                                                                                                                                                                                                                                                                                                                                                                                                                                  | XNV-6085       XNV-L6080R       XNV-6080R       XNV-6080R       XNV-6080R       XNV-6080R       XNV-6120R       XNV-6120R                                                                                                                     |
|                                                                                                                                                                                                                                                                                                                                                                                                                                                                                                                                                                                                                                                                                                                                                                                                                                                                                                                                                                                                                                                                                                                                                                                                                                                                               |                                                                                                                                                                                                                                               |
|                                                                                                                                                                                                                                                                                                                                                                                                                                                                                                                                                                                                                                                                                                                                                                                                                                                                                                                                                                                                                                                                                                                                                                                                                                                                               |                                                                                                                                                                                                                                               |
| Ø95.3 (3.75) 2hole Ø106.0 (4.17) 2hole Ø95.3 (3.75) 2hole                                                                                                                                                                                                                                                                                                                                                                                                                                                                                                                                                                                                                                                                                                                                                                                                                                                                                                                                                                                                                                                                                                                                                                                                                     | Ø80.6 (3.17) Mount Plate                                                                                                                                                                                                                      |
| XND-8040R       XND-8030R       XND-8020R       XND-6020R       XND-6010       XNV-8040R       XNV-8030R       XNV-6020R       XNV-6010       XNV-6011                                                            | XNV-6022 XNV-6022RM XNV-6012M XNV-6012 XND-8020F XND-6011F XNV-6080RSA XNV-8080RSA                                                                                                                                                            |
| Neer Neer Neer Neer Neer Neer Neer Neer                                                                                                                                                                                                                                                                                                                                                                                                                                                                                                                                                                                                                                                                                                                                                                                                                                                                                                                                                                                                                                                                                                                                                                                                                                       |                                                                                                                                                                                                                                               |
|                                                                                                                                                                                                                                                                                                                                                                                                                                                                                                                                                                                                                                                                                                                                                                                                                                                                                                                                                                                                                                                                                                                                                                                                                                                                               |                                                                                                                                                                                                                                               |
| Mount Plate                                                                                                                                                                                                                                                                                                                                                                                                                                                                                                                                                                                                                                                                                                                                                                                                                                                                                                                                                                                                                                                                                                                                                                                                                                                                   |                                                                                                                                                                                                                                               |
| XND-6083RV XND-8083RV XND-8093RV XND-9083RV XND-9082RV XND-8082RV XND-6081REV XND-8081REV XND-8081RV XND-6081RV XND-6081V XND-6081VZ                                                                                                                                                                                                                                                                                                                                                                                                                                                                                                                                                                                                                                                                                                                                                                                                                                                                                                                                                                                                                                                                                                                                          | XND-8081VZ XND-C6083RV XND-C7083RV XND-C8083RV XND-C9083RV XNV-C6083R XNV-C7083R XNV-C8083R XNV-C9083R                                                                                                                                        |
|                                                                                                                                                                                                                                                                                                                                                                                                                                                                                                                                                                                                                                                                                                                                                                                                                                                                                                                                                                                                                                                                                                                                                                                                                                                                               |                                                                                                                                                                                                                                               |
|                                                                                                                                                                                                                                                                                                                                                                                                                                                                                                                                                                                                                                                                                                                                                                                                                                                                                                                                                                                                                                                                                                                                                                                                                                                                               |                                                                                                                                                                                                                                               |
| Mount Plate                                                                                                                                                                                                                                                                                                                                                                                                                                                                                                                                                                                                                                                                                                                                                                                                                                                                                                                                                                                                                                                                                                                                                                                                                                                                   |                                                                                                                                                                                                                                               |
| XNV-6083R XNV-8082R XNV-8083R XNV-8093R XNV-9082R XNV-9083R XNV-8081R XNV-6081R XNV-6081 XNV-6081RE XNV-8081RE XNV-6081Z XNV-808                                                                                                                                                                                                                                                                                                                                                                                                                                                                                                                                                                                                                                                                                                                                                                                                                                                                                                                                                                                                                                                                                                                                              |                                                                                                                                                                                                                                               |
|                                                                                                                                                                                                                                                                                                                                                                                                                                                                                                                                                                                                                                                                                                                                                                                                                                                                                                                                                                                                                                                                                                                                                                                                                                                                               |                                                                                                                                                                                                                                               |
|                                                                                                                                                                                                                                                                                                                                                                                                                                                                                                                                                                                                                                                                                                                                                                                                                                                                                                                                                                                                                                                                                                                                                                                                                                                                               |                                                                                                                                                                                                                                               |
| Ø127.8 (5.03) 3hole       Mount Plate       Mount Plate       Ø153.0 (6.02) 3hole       Ø120.6 (4.75) 3hole       1-1/2inch PF TA         XNF-8010RV       XNF-9010RV       XNF-9010RV       XNF-9010RS       XNP-6120H       XNP-6040H       XNP-6550RH       XNP-6371RH       XNP-6                                                                                                                                                                                                                                                                                                                                                                                                                                                                                                                                                                                                                                                                                                                                                                                                                                                                                                                                                                                         | AP       Ø120.2 (4.73) 4hole       1-1/2inch PF TAP       I-1/2inch PF TAP       Ø73.0 (2.87) 3bolt         5320RH       XNP-6320RH       XNP-6320H       XNP-6320HS       XNP-6400RW       XNP-8300RW       XNP-9300RW                       |
|                                                                                                                                                                                                                                                                                                                                                                                                                                                                                                                                                                                                                                                                                                                                                                                                                                                                                                                                                                                                                                                                                                                                                                                                                                                                               |                                                                                                                                                                                                                                               |
|                                                                                                                                                                                                                                                                                                                                                                                                                                                                                                                                                                                                                                                                                                                                                                                                                                                                                                                                                                                                                                                                                                                                                                                                                                                                               |                                                                                                                                                                                                                                               |
|                                                                                                                                                                                                                                                                                                                                                                                                                                                                                                                                                                                                                                                                                                                                                                                                                                                                                                                                                                                                                                                                                                                                                                                                                                                                               |                                                                                                                                                                                                                                               |
| Ø73.0 (2.87) 3bolt       Backbox 147.5 (5.81)         XNP-6400       XNP-8250       XNP-8250R       XNP-9250R       XNO-9082R       XNO-8080R       XNO-6120R       XNO-600                                                                                                                                                                                                                                                                                                                                                                                                                                                                                                                                                                                                                                                                                                                                                                                                                                                                                                                                                                                                                                                                                                   | Backbox 120.0 (4.72)       Ø70.0 (2.76) 3hole         NO-6080R       XNO-6020R       XNO-8040R       XNO-8030R       XNO-6010R       XNO-8020R       XNO-16080R                                                                               |
|                                                                                                                                                                                                                                                                                                                                                                                                                                                                                                                                                                                                                                                                                                                                                                                                                                                                                                                                                                                                                                                                                                                                                                                                                                                                               |                                                                                                                                                                                                                                               |
|                                                                                                                                                                                                                                                                                                                                                                                                                                                                                                                                                                                                                                                                                                                                                                                                                                                                                                                                                                                                                                                                                                                                                                                                                                                                               |                                                                                                                                                                                                                                               |
|                                                                                                                                                                                                                                                                                                                                                                                                                                                                                                                                                                                                                                                                                                                                                                                                                                                                                                                                                                                                                                                                                                                                                                                                                                                                               |                                                                                                                                                                                                                                               |
| Backbox 160.0 (6.30)       XND(L)-6080xx/8080xx       2-1/4inch-20 UNC TAP         XNO-6083R       XNO-9083R       XNO-6083R       XNO-C0083R       XNO-C0083R | Ø6.5 hole (0.26), Ø1/4"-20 UNC TAP       Ø6 hole (0.23), Ø1/4"-20 UNC TAP       Ø6 hole (0.23), Ø1/4"-20 UNC TAP         XNB-9003       XNB-6000       XNB-6005       XNB-8000       XNZ-6320       XNZ-6320A       XNZ-L6320       XNZ-L6320 |
|                                                                                                                                                                                                                                                                                                                                                                                                                                                                                                                                                                                                                                                                                                                                                                                                                                                                                                                                                                                                                                                                                                                                                                                                                                                                               |                                                                                                                                                                                                                                               |
|                                                                                                                                                                                                                                                                                                                                                                                                                                                                                                                                                                                                                                                                                                                                                                                                                                                                                                                                                                                                                                                                                                                                                                                                                                                                               |                                                                                                                                                                                                                                               |