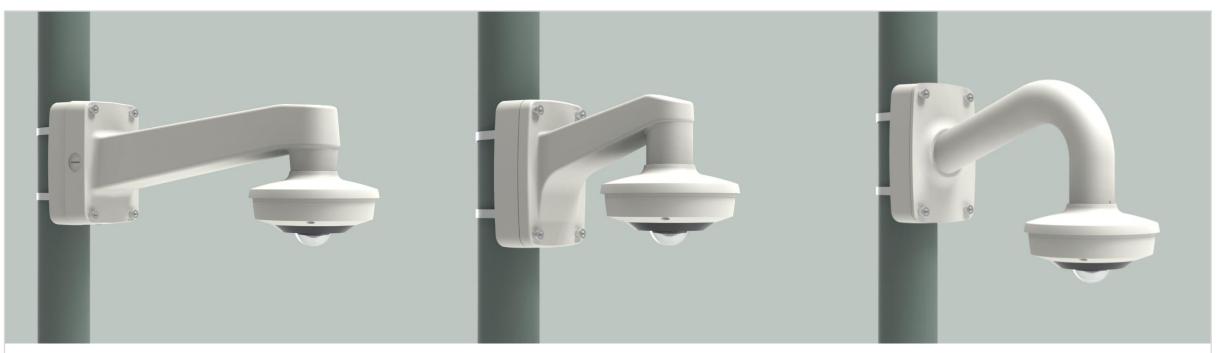

| 👌 Hanwha Techwin 🛛 🛕 👔                                             | Network Camera Series        | P-series Camera   | X-series Camera                          | Q-series Camera       | L-series Camera A-se       | eries Camera                |
|--------------------------------------------------------------------|------------------------------|-------------------|------------------------------------------|-----------------------|----------------------------|-----------------------------|
| Camera spec.                                                       | Full Lineup of Acc.          | Ceiling           | Wall                                     | Pole                  | Corner                     | Parapet                     |
| XND - 6083RV / 8083RV / 8093RV /<br>XNV – C6083R / C7083R / C8083R |                              | 6081REV / 8081REV | / 8081RV / 6081RV / 6                    | 081V / 6081VZ / 8081\ | /Z / C6083RV / C7083RV / C | C8083RV / C9083RV           |
|                                                                    |                              | Ple               |                                          |                       |                            |                             |
| Hanging Mount<br>SBP-167HMW                                        | Ceiling Mou<br>SBP-300CMW    |                   | In-ceiling Housing<br>SHD-1600FPW(white) | J                     | Wall Mount<br>SBP-300WMW1  | Wall Mount<br>SBP-300WMW    |
|                                                                    |                              |                   |                                          |                       |                            |                             |
| Wall Mount<br>SBP-390WMW2                                          | Wall Moun<br>SBP-160WMW      |                   | Wall Mount Base<br>SBP-300BW             |                       | Pole Mount<br>SBP-300PMW1  | Corner Mount<br>SBP-300KMW1 |
|                                                                    |                              |                   |                                          |                       |                            |                             |
| Parapet Mount<br>SBP-300LMW                                        | Installation E<br>SBP-300NBW |                   |                                          |                       |                            |                             |