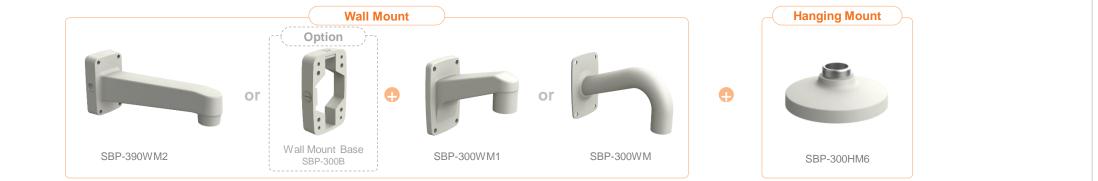

| 🙆 Hanwha Techwin 🛛 🥚 🛚      | letwork Camera Series         | P-series Camera | X-series Camera Q-                       | series Camera L- | series Camera A-ser    | ies Camera                  |
|-----------------------------|-------------------------------|-----------------|------------------------------------------|------------------|------------------------|-----------------------------|
| Camera spec.                | Full Lineup of Acc.           | Ceiling         | Wall                                     | Pole             | Corner                 | Parapet                     |
| XND - 6085 / 6085V          |                               |                 |                                          |                  |                        |                             |
|                             |                               | Plet            |                                          |                  |                        |                             |
| Hanging Mount<br>SBP-300HM6 | In-ceiling Housi<br>SHP-1680F | ing             | In-ceiling Housing<br>SHD-1600FPW(white) |                  | BBP-300CM              | Ceiling Mount<br>SBP-300WM1 |
|                             |                               |                 |                                          |                  |                        |                             |
| Wall Mount<br>SBP-300WM     | Wall Mount<br>SBP-390WM2      |                 | Wall Mount Base<br>SBP-300B              |                  | all Mount<br>BP-300PM1 | Corner Mount<br>SBP-300KM1  |
|                             | 0                             |                 |                                          |                  |                        |                             |
| Parapet Mount<br>SBP-300KM  | Back Box<br>SBV-158G          |                 | Tilt Mount<br>SBP-160TM                  |                  |                        |                             |