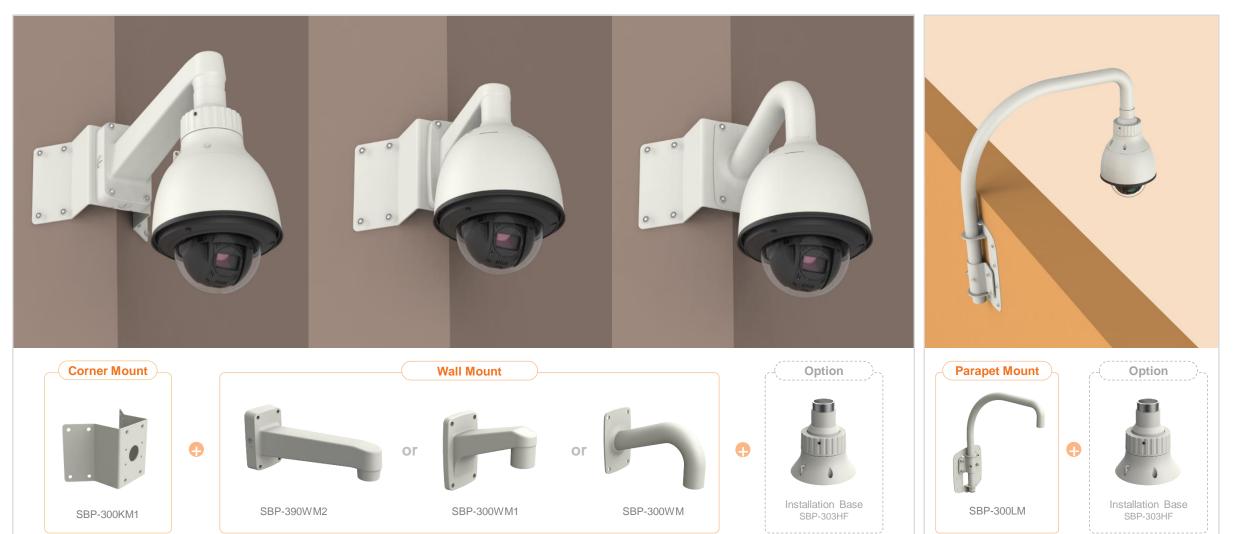

| 👌 Hanwha Techwin 🛛 🛕 👔                                             | Network Camera Series        | P-series Camera   | X-series Camera                          | Q-series Camera       | L-series Camera A-se       | eries Camera                |
|--------------------------------------------------------------------|------------------------------|-------------------|------------------------------------------|-----------------------|----------------------------|-----------------------------|
| Camera spec.                                                       | Full Lineup of Acc.          | Ceiling           | Wall                                     | Pole                  | Corner                     | Parapet                     |
| XND - 6083RV / 8083RV / 8093RV /<br>XNV – C6083R / C7083R / C8083R |                              | 6081REV / 8081REV | / 8081RV / 6081RV / 6                    | 081V / 6081VZ / 8081\ | /Z / C6083RV / C7083RV / C | C8083RV / C9083RV           |
|                                                                    |                              | Ple               |                                          |                       |                            |                             |
| Hanging Mount<br>SBP-167HMW                                        | Ceiling Mou<br>SBP-300CMW    |                   | In-ceiling Housing<br>SHD-1600FPW(white) | J                     | Wall Mount<br>SBP-300WMW1  | Wall Mount<br>SBP-300WMW    |
|                                                                    |                              |                   |                                          |                       |                            |                             |
| Wall Mount<br>SBP-390WMW2                                          | Wall Moun<br>SBP-160WMW      |                   | Wall Mount Base<br>SBP-300BW             |                       | Pole Mount<br>SBP-300PMW1  | Corner Mount<br>SBP-300KMW1 |
|                                                                    |                              |                   |                                          |                       |                            |                             |
| Parapet Mount<br>SBP-300LMW                                        | Installation E<br>SBP-300NBW |                   |                                          |                       |                            |                             |

| 🙆 Hanwha Techwin 🛛 🥚 🛚      | letwork Camera Series         | P-series Camera | X-series Camera Q-                       | series Camera L- | series Camera A-ser    | ies Camera                  |
|-----------------------------|-------------------------------|-----------------|------------------------------------------|------------------|------------------------|-----------------------------|
| Camera spec.                | Full Lineup of Acc.           | Ceiling         | Wall                                     | Pole             | Corner                 | Parapet                     |
| XND - 6085 / 6085V          |                               |                 |                                          |                  |                        |                             |
|                             |                               | Plet            |                                          |                  |                        |                             |
| Hanging Mount<br>SBP-300HM6 | In-ceiling Housi<br>SHP-1680F | ing             | In-ceiling Housing<br>SHD-1600FPW(white) |                  | BBP-300CM              | Ceiling Mount<br>SBP-300WM1 |
|                             |                               |                 |                                          |                  |                        |                             |
| Wall Mount<br>SBP-300WM     | Wall Mount<br>SBP-390WM2      |                 | Wall Mount Base<br>SBP-300B              |                  | all Mount<br>BP-300PM1 | Corner Mount<br>SBP-300KM1  |
|                             | 0                             |                 |                                          |                  |                        |                             |
| Parapet Mount<br>SBP-300KM  | Back Box<br>SBV-158G          |                 | Tilt Mount<br>SBP-160TM                  |                  |                        |                             |