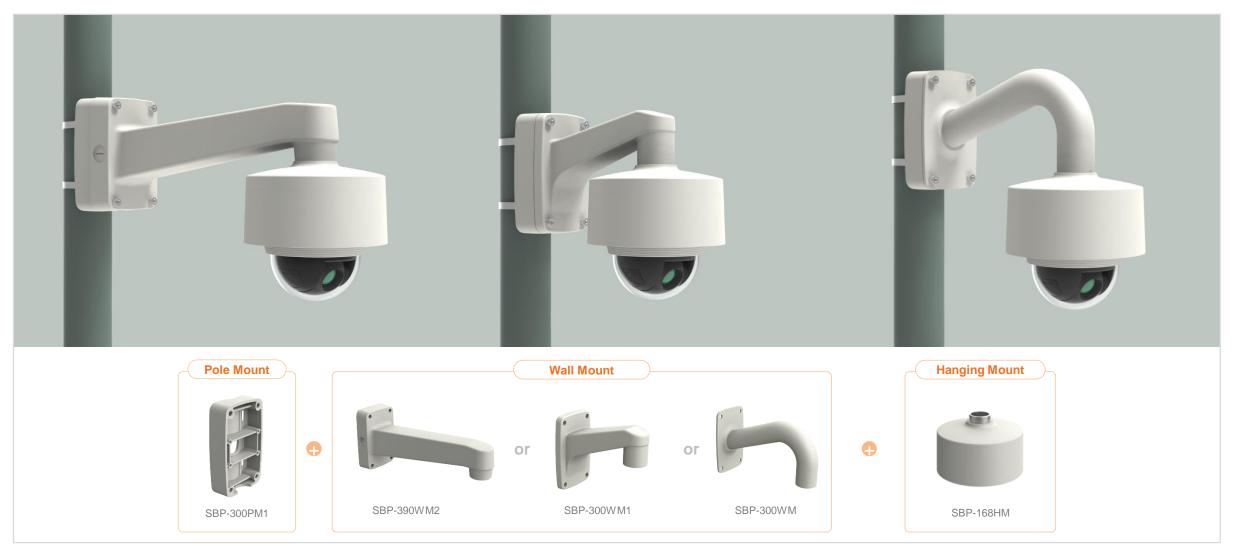

| 😡 Hanwha Techwin 📄 Network         | Camera Series P-series Cam       | nera X-series Camera Q-series            | Camera L-series Camera A-se | ries Camera                 |
|------------------------------------|----------------------------------|------------------------------------------|-----------------------------|-----------------------------|
| Camera spec. Fu                    | Ill Lineup of Acc. Ceiling       | Wall1 / Wall2                            | Pole Corner                 | Parapet                     |
| XNV - L6080R / L6080 / 6080R / 608 | 80 / 8080R                       |                                          |                             |                             |
|                                    |                                  | Plenum                                   |                             |                             |
| Hanging Mount<br>SBP-300HM6        | In-ceiling Housing<br>SHD-3000F1 | In-ceiling Housing<br>SHD-1600FPW(white) | Ceiling Mount<br>SBP-300CM  | Ceiling Mount<br>SBP-300WM1 |
|                                    |                                  |                                          |                             |                             |
| Wall Mount<br>SBP-300WM            | Wall Mount<br>SBP-390WM2         | Wall Mount Base<br>SBP-300B              | Wall Mount<br>SBP-300PM1    | Corner Mount<br>SBP-300KM1  |
|                                    | 6                                |                                          | 2 30 v 1                    |                             |
| Parapet Mount<br>SBP-300KM         | Back Box<br>SBV-158G             | Tilt Mount<br>SBP-160TM                  | Weather Cap<br>SBV-160WC    |                             |