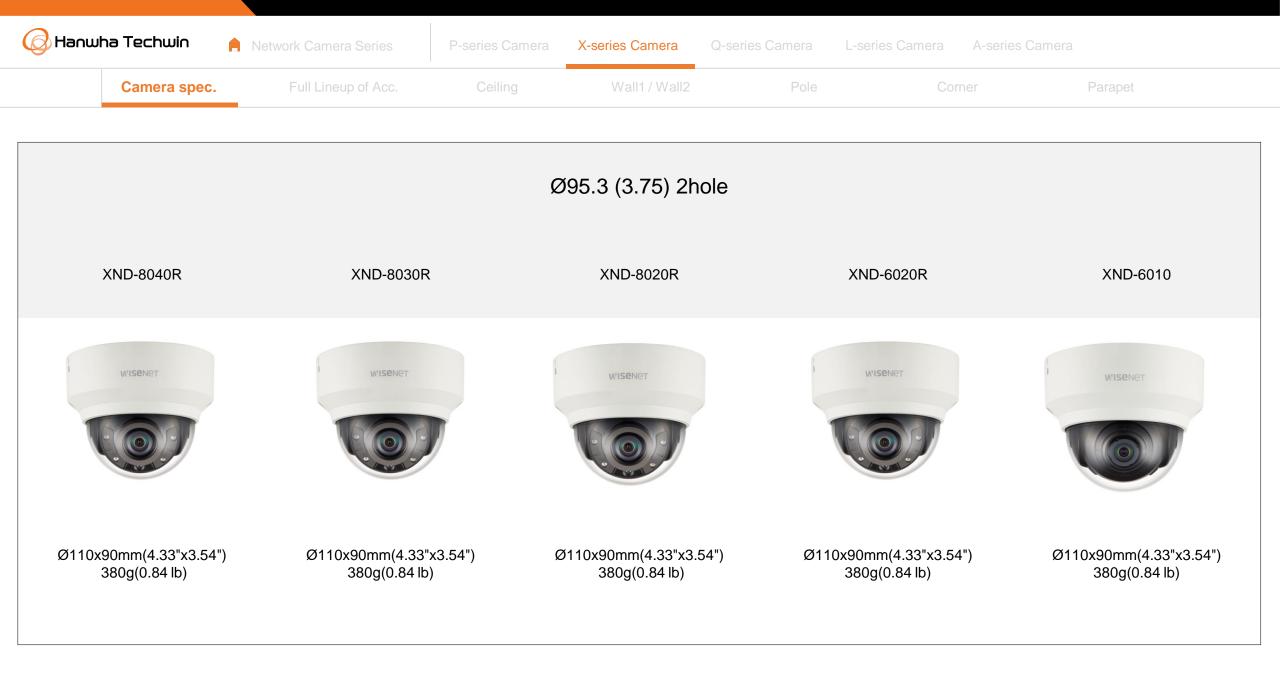

| 🕢 Hanwha Techwin 🛛 🛕 N      | etwork Camera Series           | P-series Camera | X-series Camera             | Q-series Camera L-series Cam | nera A-series Camera |                         |
|-----------------------------|--------------------------------|-----------------|-----------------------------|------------------------------|----------------------|-------------------------|
| Camera spec.                | Full Lineup of Acc.            | Ceiling         | Wall1 / Wall2               | Pole                         | Corner P             | arapet                  |
| XND - 8040R / 8030R / 8020R | / 6020R / 6010                 |                 |                             |                              |                      |                         |
|                             | Plenum                         |                 |                             |                              |                      |                         |
| Hanging Mount<br>SBP-300HM7 | In-ceiling Mo<br>SHD-1128FPW(v |                 | Ceiling Mount<br>SBP-300CM  | Wall Mount<br>SBP-390WM2     |                      | Vall Mount<br>SBP-300WM |
|                             |                                |                 |                             |                              | •                    |                         |
| Wall Mount<br>SBP-390WM2    | Wall Mour<br>SBP-120WN         |                 | Wall Mount Base<br>SBP-300B | Pole Mount<br>SBP-300PM1     |                      | SBP-300KM1              |
|                             |                                |                 |                             |                              |                      |                         |
| Parapet Mount<br>SBP-300LM  | Back Plat<br>SBD-110GP         |                 |                             |                              |                      |                         |