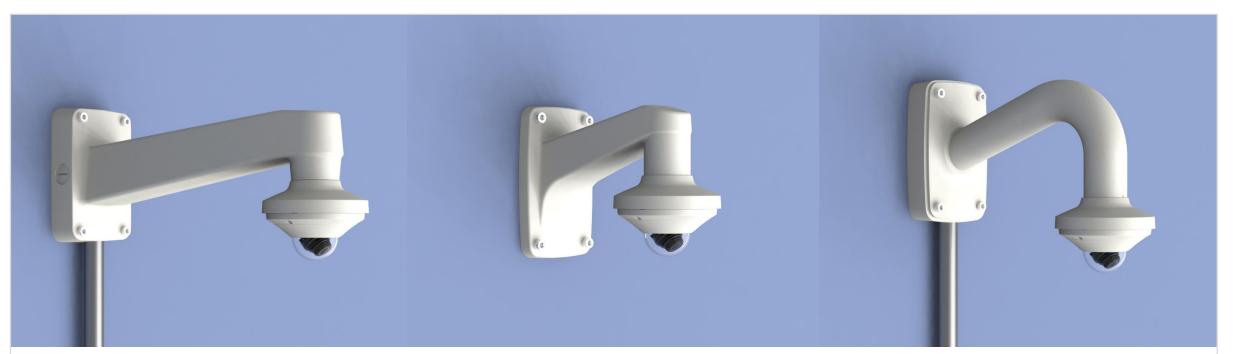

| 🕢 Hanwha Techwin 🛛 🛕 N      | etwork Camera Series           | P-series Camera | X-series Camera             | Q-series Camera L-series Cam | nera A-series Camera |                         |
|-----------------------------|--------------------------------|-----------------|-----------------------------|------------------------------|----------------------|-------------------------|
| Camera spec.                | Full Lineup of Acc.            | Ceiling         | Wall1 / Wall2               | Pole                         | Corner P             | arapet                  |
| XND - 8040R / 8030R / 8020R | / 6020R / 6010                 |                 |                             |                              |                      |                         |
|                             | Plenum                         |                 |                             |                              |                      |                         |
| Hanging Mount<br>SBP-300HM7 | In-ceiling Mo<br>SHD-1128FPW(v |                 | Ceiling Mount<br>SBP-300CM  | Wall Mount<br>SBP-390WM2     |                      | Vall Mount<br>SBP-300WM |
|                             |                                |                 |                             |                              | •                    |                         |
| Wall Mount<br>SBP-390WM2    | Wall Mour<br>SBP-120WN         |                 | Wall Mount Base<br>SBP-300B | Pole Mount<br>SBP-300PM1     |                      | SBP-300KM1              |
|                             |                                |                 |                             |                              |                      |                         |
| Parapet Mount<br>SBP-300LM  | Back Plat<br>SBD-110GP         |                 |                             |                              |                      |                         |