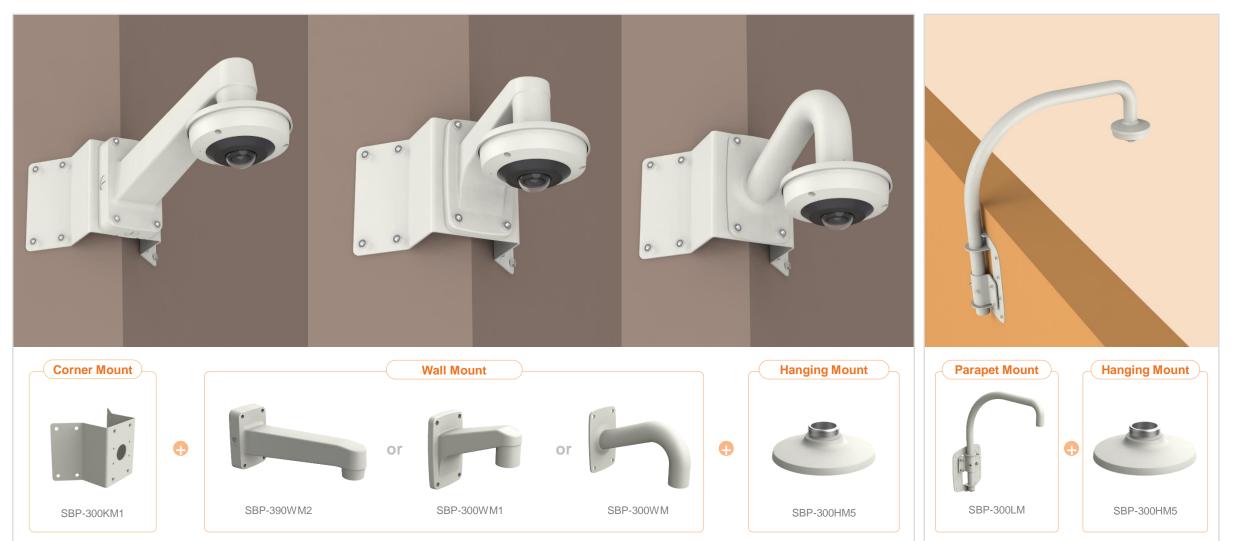

| 👌 Hanwha Techwin 🛛 🛕 👔                                             | Network Camera Series        | P-series Camera   | X-series Camera                          | Q-series Camera       | L-series Camera A-se       | eries Camera                |
|--------------------------------------------------------------------|------------------------------|-------------------|------------------------------------------|-----------------------|----------------------------|-----------------------------|
| Camera spec.                                                       | Full Lineup of Acc.          | Ceiling           | Wall                                     | Pole                  | Corner                     | Parapet                     |
| XND - 6083RV / 8083RV / 8093RV /<br>XNV – C6083R / C7083R / C8083R |                              | 6081REV / 8081REV | / 8081RV / 6081RV / 6                    | 081V / 6081VZ / 8081\ | /Z / C6083RV / C7083RV / C | C8083RV / C9083RV           |
|                                                                    |                              | Ple               |                                          |                       |                            |                             |
| Hanging Mount<br>SBP-167HMW                                        | Ceiling Mou<br>SBP-300CMW    |                   | In-ceiling Housing<br>SHD-1600FPW(white) | J                     | Wall Mount<br>SBP-300WMW1  | Wall Mount<br>SBP-300WMW    |
|                                                                    |                              |                   |                                          |                       |                            |                             |
| Wall Mount<br>SBP-390WMW2                                          | Wall Moun<br>SBP-160WMW      |                   | Wall Mount Base<br>SBP-300BW             |                       | Pole Mount<br>SBP-300PMW1  | Corner Mount<br>SBP-300KMW1 |
|                                                                    |                              |                   |                                          |                       |                            |                             |
| Parapet Mount<br>SBP-300LMW                                        | Installation E<br>SBP-300NBW |                   |                                          |                       |                            |                             |