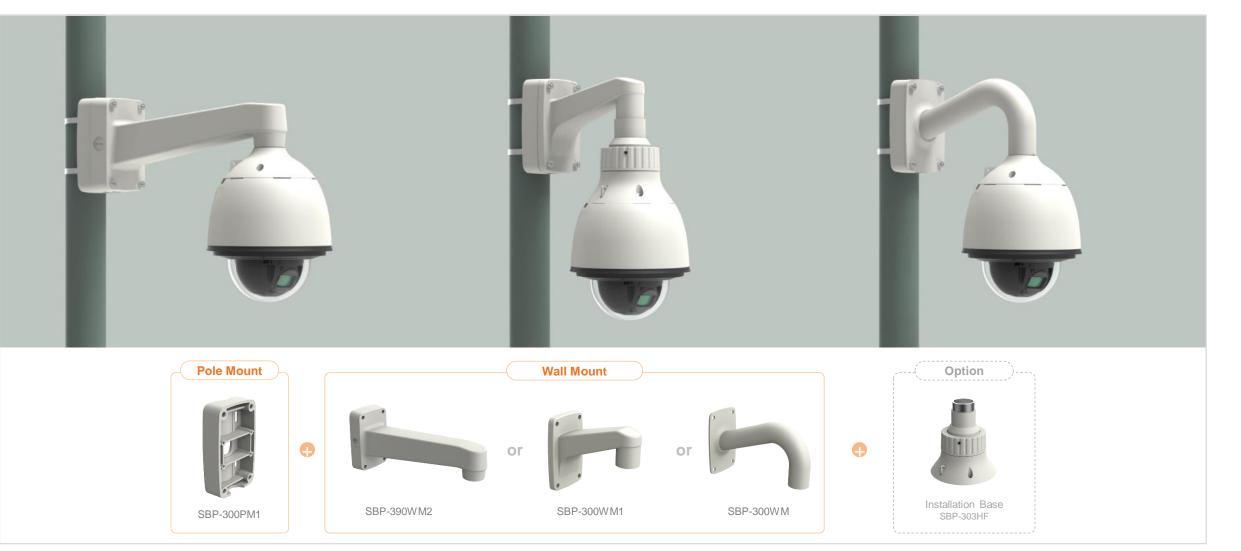

| 🕢 Hanwha Techwin 🛛 🛕 N      | etwork Camera Series           | P-series Camera | X-series Camera             | Q-series Camera L-series Cam | nera A-series Camera |                         |
|-----------------------------|--------------------------------|-----------------|-----------------------------|------------------------------|----------------------|-------------------------|
| Camera spec.                | Full Lineup of Acc.            | Ceiling         | Wall1 / Wall2               | Pole                         | Corner P             | arapet                  |
| XND - 8040R / 8030R / 8020R | / 6020R / 6010                 |                 |                             |                              |                      |                         |
|                             | Plenum                         |                 |                             |                              |                      |                         |
| Hanging Mount<br>SBP-300HM7 | In-ceiling Mo<br>SHD-1128FPW(v |                 | Ceiling Mount<br>SBP-300CM  | Wall Mount<br>SBP-390WM2     |                      | Vall Mount<br>SBP-300WM |
|                             |                                |                 |                             |                              | •                    |                         |
| Wall Mount<br>SBP-390WM2    | Wall Mour<br>SBP-120WN         |                 | Wall Mount Base<br>SBP-300B | Pole Mount<br>SBP-300PM1     |                      | SBP-300KM1              |
|                             |                                |                 |                             |                              |                      |                         |
| Parapet Mount<br>SBP-300LM  | Back Plat<br>SBD-110GP         |                 |                             |                              |                      |                         |

| 👌 Hanwha Techwin 🛛 🛕 👔                                             | Network Camera Series        | P-series Camera   | X-series Camera                          | Q-series Camera       | L-series Camera A-se       | eries Camera                |
|--------------------------------------------------------------------|------------------------------|-------------------|------------------------------------------|-----------------------|----------------------------|-----------------------------|
| Camera spec.                                                       | Full Lineup of Acc.          | Ceiling           | Wall                                     | Pole                  | Corner                     | Parapet                     |
| XND - 6083RV / 8083RV / 8093RV /<br>XNV – C6083R / C7083R / C8083R |                              | 6081REV / 8081REV | / 8081RV / 6081RV / 6                    | 081V / 6081VZ / 8081\ | /Z / C6083RV / C7083RV / C | C8083RV / C9083RV           |
|                                                                    |                              | Ple               |                                          |                       |                            |                             |
| Hanging Mount<br>SBP-167HMW                                        | Ceiling Mou<br>SBP-300CMW    |                   | In-ceiling Housing<br>SHD-1600FPW(white) | J                     | Wall Mount<br>SBP-300WMW1  | Wall Mount<br>SBP-300WMW    |
|                                                                    |                              |                   |                                          |                       |                            |                             |
| Wall Mount<br>SBP-390WMW2                                          | Wall Moun<br>SBP-160WMW      |                   | Wall Mount Base<br>SBP-300BW             |                       | Pole Mount<br>SBP-300PMW1  | Corner Mount<br>SBP-300KMW1 |
|                                                                    |                              |                   |                                          |                       |                            |                             |
| Parapet Mount<br>SBP-300LMW                                        | Installation E<br>SBP-300NBW |                   |                                          |                       |                            |                             |