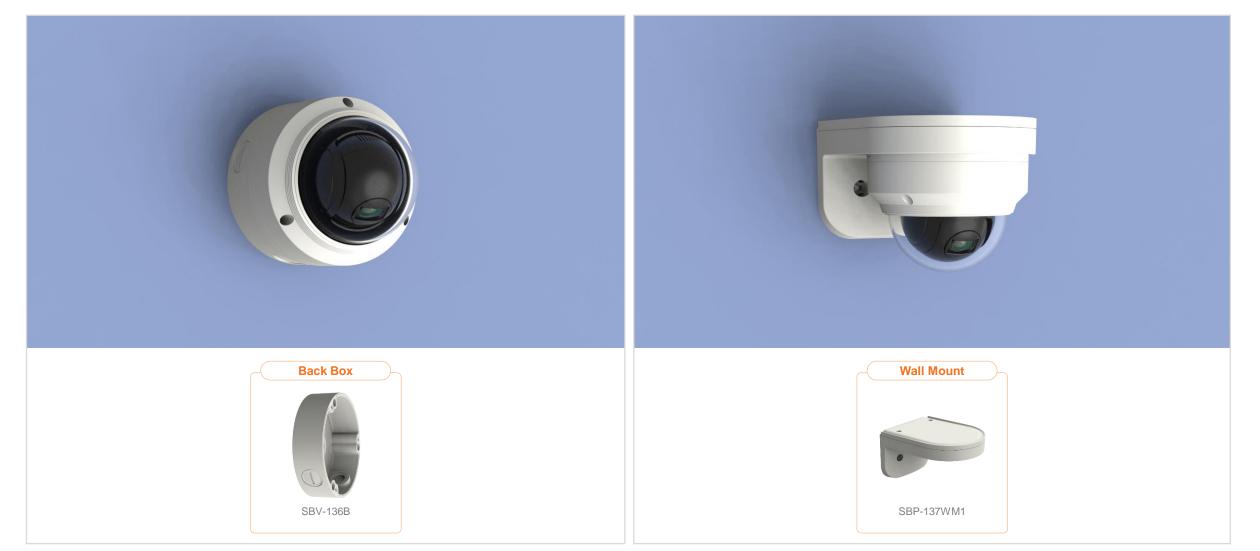

---------------|-----------------|---------|
| Camera spec      | E. Full Lineup of Acc.  | Ceiling         | Wall1 / Wall2   | Pole            | Cor             | ner             | Parapet |



| 🕝 Hanwl | na Techwin   | Retwork Camera Series | P-series Camera | X-series Camera | Q-series Camera | L-series Camera | A-series Camera |         |
|---------|--------------|-----------------------|-----------------|-----------------|-----------------|-----------------|-----------------|---------|
|         | Camera spec. | Full Lineup of Acc.   | Ceiling         | Wall1 / Wall2   | Pole            | Con             | ner             | Parapet |
|         |              |                       |                 |                 |                 |                 |                 |         |



| 🕢 Hanwha Techwin | A Network Camera Series | P-series Camera | X-series Camera | Q-series Camera | L-series Camera | A-series Camera |         |
|------------------|-------------------------|-----------------|-----------------|-----------------|-----------------|-----------------|---------|
| Camera spec.     | Full Lineup of Acc.     | Ceiling         | Wall1 / Wall2   | Pole            | Con             | ner             | Parapet |





| 🕢 Hanwha Techwin | Retwork Camera Series | P-series Camera | X-series Camera | Q-series Camera | L-series Camera | A-series Came | ra      |  |
|------------------|-----------------------|-----------------|-----------------|-----------------|-----------------|---------------|---------|--|
| Camera spec      | . Full Lineup of Acc. | Ceiling