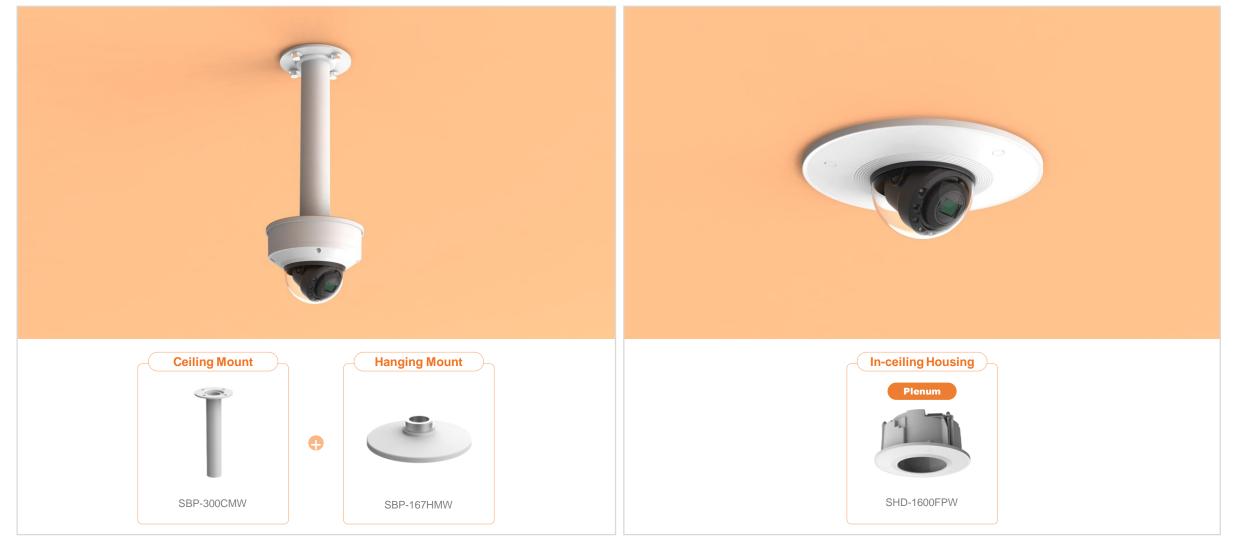

| 🙆 Hanwha Techwin 🛛 🥚 🛚      | letwork Camera Series         | P-series Camera | X-series Camera Q-                       | series Camera L- | series Camera A-ser    | ies Camera                  |
|-----------------------------|-------------------------------|-----------------|------------------------------------------|------------------|------------------------|-----------------------------|
| Camera spec.                | Full Lineup of Acc.           | Ceiling         | Wall                                     | Pole             | Corner                 | Parapet                     |
| XND - 6085 / 6085V          |                               |                 |                                          |                  |                        |                             |
|                             |                               | Plet            |                                          |                  |                        |                             |
| Hanging Mount<br>SBP-300HM6 | In-ceiling Housi<br>SHP-1680F | ing             | In-ceiling Housing<br>SHD-1600FPW(white) |                  | BBP-300CM              | Ceiling Mount<br>SBP-300WM1 |
|                             |                               |                 |                                          |                  |                        |                             |
| Wall Mount<br>SBP-300WM     | Wall Mount<br>SBP-390WM2      |                 | Wall Mount Base<br>SBP-300B              |                  | all Mount<br>BP-300PM1 | Corner Mount<br>SBP-300KM1  |
|                             | 0                             |                 |                                          |                  |                        |                             |
| Parapet Mount<br>SBP-300KM  | Back Box<br>SBV-158G          |                 | Tilt Mount<br>SBP-160TM                  |                  |                        |                             |

| 👌 Hanwha Techwin 🛛 🛕 👔                                             | Network Camera Series        | P-series Camera   | X-series Camera                          | Q-series Camera       | L-series Camera A-se       | eries Camera                |
|--------------------------------------------------------------------|------------------------------|-------------------|------------------------------------------|-----------------------|----------------------------|-----------------------------|
| Camera spec.                                                       | Full Lineup of Acc.          | Ceiling           | Wall                                     | Pole                  | Corner                     | Parapet                     |
| XND - 6083RV / 8083RV / 8093RV /<br>XNV – C6083R / C7083R / C8083R |                              | 6081REV / 8081REV | / 8081RV / 6081RV / 6                    | 081V / 6081VZ / 8081\ | /Z / C6083RV / C7083RV / C | C8083RV / C9083RV           |
|                                                                    |                              | Ple               |                                          |                       |                            |                             |
| Hanging Mount<br>SBP-167HMW                                        | Ceiling Mou<br>SBP-300CMW    |                   | In-ceiling Housing<br>SHD-1600FPW(white) | J                     | Wall Mount<br>SBP-300WMW1  | Wall Mount<br>SBP-300WMW    |
|                                                                    |                              |                   |                                          |                       |                            |                             |
| Wall Mount<br>SBP-390WMW2                                          | Wall Moun<br>SBP-160WMW      |                   | Wall Mount Base<br>SBP-300BW             |                       | Pole Mount<br>SBP-300PMW1  | Corner Mount<br>SBP-300KMW1 |
|                                                                    |                              |                   |                                          |                       |                            |                             |
| Parapet Mount<br>SBP-300LMW                                        | Installation E<br>SBP-300NBW |                   |                                          |                       |                            |                             |