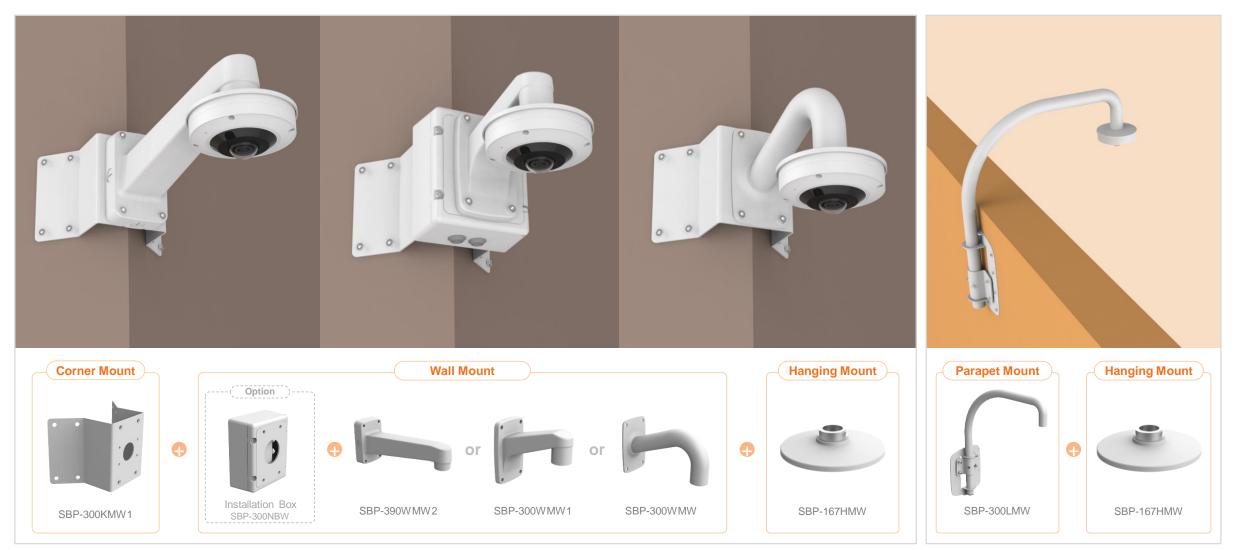

| 👌 Hanwha Techwin 🛛 🛕 👔                                             | Network Camera Series        | P-series Camera   | X-series Camera                          | Q-series Camera       | L-series Camera A-se       | eries Camera                |
|--------------------------------------------------------------------|------------------------------|-------------------|------------------------------------------|-----------------------|----------------------------|-----------------------------|
| Camera spec.                                                       | Full Lineup of Acc.          | Ceiling           | Wall                                     | Pole                  | Corner                     | Parapet                     |
| XND - 6083RV / 8083RV / 8093RV /<br>XNV – C6083R / C7083R / C8083R |                              | 6081REV / 8081REV | / 8081RV / 6081RV / 6                    | 081V / 6081VZ / 8081\ | /Z / C6083RV / C7083RV / C | C8083RV / C9083RV           |
|                                                                    |                              | Ple               |                                          |                       |                            |                             |
| Hanging Mount<br>SBP-167HMW                                        | Ceiling Mou<br>SBP-300CMW    |                   | In-ceiling Housing<br>SHD-1600FPW(white) | J                     | Wall Mount<br>SBP-300WMW1  | Wall Mount<br>SBP-300WMW    |
|                                                                    |                              |                   |                                          |                       |                            |                             |
| Wall Mount<br>SBP-390WMW2                                          | Wall Moun<br>SBP-160WMW      |                   | Wall Mount Base<br>SBP-300BW             |                       | Pole Mount<br>SBP-300PMW1  | Corner Mount<br>SBP-300KMW1 |
|                                                                    |                              |                   |                                          |                       |                            |                             |
| Parapet Mount<br>SBP-300LMW                                        | Installation E<br>SBP-300NBW |                   |                                          |                       |                            |                             |