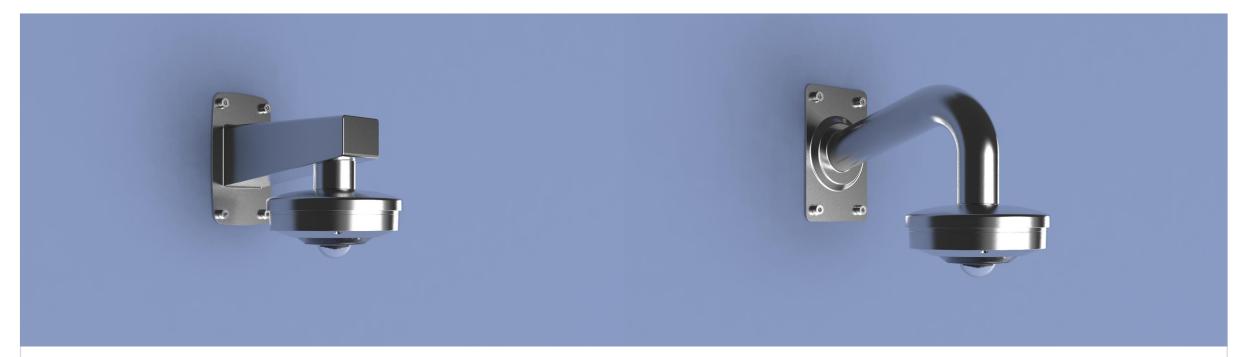

## Installation Solution Simulator

**X-series** 

ver. 1.1

© 2022 Hanwha Techwin Co., Ltd. All rights reserved.

| Hanwha Techwin 🛉 Network Camera Series P-series Camera X-series Camera Q-se                                                                                                                                                                                                                                                                                                                                                                                                                                                                                                                                                                                                                                                                                                                                                                                                                                                                                                                                                                                                                                                                                                                                                                                                   | eries Camera L-series Camera A-series Camera Site map for X 📃                                                                                                                                                                                 |
|-------------------------------------------------------------------------------------------------------------------------------------------------------------------------------------------------------------------------------------------------------------------------------------------------------------------------------------------------------------------------------------------------------------------------------------------------------------------------------------------------------------------------------------------------------------------------------------------------------------------------------------------------------------------------------------------------------------------------------------------------------------------------------------------------------------------------------------------------------------------------------------------------------------------------------------------------------------------------------------------------------------------------------------------------------------------------------------------------------------------------------------------------------------------------------------------------------------------------------------------------------------------------------|-----------------------------------------------------------------------------------------------------------------------------------------------------------------------------------------------------------------------------------------------|
| Ø120.0 (4.72) 2hole Ø146 (5.74) 3hole                                                                                                                                                                                                                                                                                                                                                                                                                                                                                                                                                                                                                                                                                                                                                                                                                                                                                                                                                                                                                                                                                                                                                                                                                                         | e Ø146 (5.74) 3hole Ø146 (5.74) 3hole                                                                                                                                                                                                         |
| XND-L6080RV       XND-L6080R       XND-6080V       XND-6080V       XND-6080R       XND-6080V       XND-6085V       XND-6085V                                                                                                                                                                                                                                                                                                                                                                                                                                                                                                                                                                                                                                                                                                                                                                                                                                                                                                                                                                                                                                                                                                                                                  | XNV-6085       XNV-L6080R       XNV-6080R       XNV-6080R       XNV-6080R       XNV-6080R       XNV-6120R       XNV-6120R                                                                                                                     |
|                                                                                                                                                                                                                                                                                                                                                                                                                                                                                                                                                                                                                                                                                                                                                                                                                                                                                                                                                                                                                                                                                                                                                                                                                                                                               |                                                                                                                                                                                                                                               |
|                                                                                                                                                                                                                                                                                                                                                                                                                                                                                                                                                                                                                                                                                                                                                                                                                                                                                                                                                                                                                                                                                                                                                                                                                                                                               |                                                                                                                                                                                                                                               |
| Ø95.3 (3.75) 2hole Ø106.0 (4.17) 2hole Ø95.3 (3.75) 2hole                                                                                                                                                                                                                                                                                                                                                                                                                                                                                                                                                                                                                                                                                                                                                                                                                                                                                                                                                                                                                                                                                                                                                                                                                     | Ø80.6 (3.17) Mount Plate                                                                                                                                                                                                                      |
| XND-8040R       XND-8030R       XND-8020R       XND-6020R       XND-6010       XNV-8040R       XNV-8030R       XNV-6020R       XNV-6010       XNV-6011                                                            | XNV-6022 XNV-6022RM XNV-6012M XNV-6012 XND-8020F XND-6011F XNV-6080RSA XNV-8080RSA                                                                                                                                                            |
| Neer Neer Neer Neer Neer Neer Neer Neer                                                                                                                                                                                                                                                                                                                                                                                                                                                                                                                                                                                                                                                                                                                                                                                                                                                                                                                                                                                                                                                                                                                                                                                                                                       |                                                                                                                                                                                                                                               |
|                                                                                                                                                                                                                                                                                                                                                                                                                                                                                                                                                                                                                                                                                                                                                                                                                                                                                                                                                                                                                                                                                                                                                                                                                                                                               |                                                                                                                                                                                                                                               |
| Mount Plate                                                                                                                                                                                                                                                                                                                                                                                                                                                                                                                                                                                                                                                                                                                                                                                                                                                                                                                                                                                                                                                                                                                                                                                                                                                                   |                                                                                                                                                                                                                                               |
| XND-6083RV XND-8083RV XND-8093RV XND-9083RV XND-9082RV XND-8082RV XND-6081REV XND-8081REV XND-8081RV XND-6081RV XND-6081V XND-6081VZ                                                                                                                                                                                                                                                                                                                                                                                                                                                                                                                                                                                                                                                                                                                                                                                                                                                                                                                                                                                                                                                                                                                                          | XND-8081VZ XND-C6083RV XND-C7083RV XND-C8083RV XND-C9083RV XNV-C6083R XNV-C7083R XNV-C8083R XNV-C9083R                                                                                                                                        |
|                                                                                                                                                                                                                                                                                                                                                                                                                                                                                                                                                                                                                                                                                                                                                                                                                                                                                                                                                                                                                                                                                                                                                                                                                                                                               |                                                                                                                                                                                                                                               |
|                                                                                                                                                                                                                                                                                                                                                                                                                                                                                                                                                                                                                                                                                                                                                                                                                                                                                                                                                                                                                                                                                                                                                                                                                                                                               |                                                                                                                                                                                                                                               |
| Mount Plate                                                                                                                                                                                                                                                                                                                                                                                                                                                                                                                                                                                                                                                                                                                                                                                                                                                                                                                                                                                                                                                                                                                                                                                                                                                                   |                                                                                                                                                                                                                                               |
| XNV-6083R XNV-8082R XNV-8083R XNV-8093R XNV-9082R XNV-9083R XNV-8081R XNV-6081R XNV-6081 XNV-6081RE XNV-8081RE XNV-6081Z XNV-808                                                                                                                                                                                                                                                                                                                                                                                                                                                                                                                                                                                                                                                                                                                                                                                                                                                                                                                                                                                                                                                                                                                                              |                                                                                                                                                                                                                                               |
|                                                                                                                                                                                                                                                                                                                                                                                                                                                                                                                                                                                                                                                                                                                                                                                                                                                                                                                                                                                                                                                                                                                                                                                                                                                                               |                                                                                                                                                                                                                                               |
|                                                                                                                                                                                                                                                                                                                                                                                                                                                                                                                                                                                                                                                                                                                                                                                                                                                                                                                                                                                                                                                                                                                                                                                                                                                                               |                                                                                                                                                                                                                                               |
| Ø127.8 (5.03) 3hole       Mount Plate       Mount Plate       Ø153.0 (6.02) 3hole       Ø120.6 (4.75) 3hole       1-1/2inch PF TA         XNF-8010RV       XNF-9010RV       XNF-9010RV       XNF-9010RS       XNP-6120H       XNP-6040H       XNP-6550RH       XNP-6371RH       XNP-6                                                                                                                                                                                                                                                                                                                                                                                                                                                                                                                                                                                                                                                                                                                                                                                                                                                                                                                                                                                         | AP       Ø120.2 (4.73) 4hole       1-1/2inch PF TAP       I-1/2inch PF TAP       Ø73.0 (2.87) 3bolt         5320RH       XNP-6320RH       XNP-6320H       XNP-6320HS       XNP-6400RW       XNP-8300RW       XNP-9300RW                       |
|                                                                                                                                                                                                                                                                                                                                                                                                                                                                                                                                                                                                                                                                                                                                                                                                                                                                                                                                                                                                                                                                                                                                                                                                                                                                               |                                                                                                                                                                                                                                               |
|                                                                                                                                                                                                                                                                                                                                                                                                                                                                                                                                                                                                                                                                                                                                                                                                                                                                                                                                                                                                                                                                                                                                                                                                                                                                               |                                                                                                                                                                                                                                               |
|                                                                                                                                                                                                                                                                                                                                                                                                                                                                                                                                                                                                                                                                                                                                                                                                                                                                                                                                                                                                                                                                                                                                                                                                                                                                               |                                                                                                                                                                                                                                               |
| Ø73.0 (2.87) 3bolt       Backbox 147.5 (5.81)         XNP-6400       XNP-8250       XNP-8250R       XNP-9250R       XNO-9082R       XNO-8080R       XNO-6120R       XNO-600                                                                                                                                                                                                                                                                                                                                                                                                                                                                                                                                                                                                                                                                                                                                                                                                                                                                                                                                                                                                                                                                                                   | Backbox 120.0 (4.72)       Ø70.0 (2.76) 3hole         NO-6080R       XNO-6020R       XNO-8040R       XNO-8030R       XNO-6010R       XNO-8020R       XNO-16080R                                                                               |
|                                                                                                                                                                                                                                                                                                                                                                                                                                                                                                                                                                                                                                                                                                                                                                                                                                                                                                                                                                                                                                                                                                                                                                                                                                                                               |                                                                                                                                                                                                                                               |
|                                                                                                                                                                                                                                                                                                                                                                                                                                                                                                                                                                                                                                                                                                                                                                                                                                                                                                                                                                                                                                                                                                                                                                                                                                                                               |                                                                                                                                                                                                                                               |
|                                                                                                                                                                                                                                                                                                                                                                                                                                                                                                                                                                                                                                                                                                                                                                                                                                                                                                                                                                                                                                                                                                                                                                                                                                                                               |                                                                                                                                                                                                                                               |
| Backbox 160.0 (6.30)       XND(L)-6080xx/8080xx       2-1/4inch-20 UNC TAP         XNO-6083R       XNO-9083R       XNO-6083R       XNO-C0083R       XNO-C0083R | Ø6.5 hole (0.26), Ø1/4"-20 UNC TAP       Ø6 hole (0.23), Ø1/4"-20 UNC TAP       Ø6 hole (0.23), Ø1/4"-20 UNC TAP         XNB-9003       XNB-6000       XNB-6005       XNB-8000       XNZ-6320       XNZ-6320A       XNZ-L6320       XNZ-L6320 |
|                                                                                                                                                                                                                                                                                                                                                                                                                                                                                                                                                                                                                                                                                                                                                                                                                                                                                                                                                                                                                                                                                                                                                                                                                                                                               |                                                                                                                                                                                                                                               |
|                                                                                                                                                                                                                                                                                                                                                                                                                                                                                                                                                                                                                                                                                                                                                                                                                                                                                                                                                                                                                                                                                                                                                                                                                                                                               |                                                                                                                                                                                                                                               |