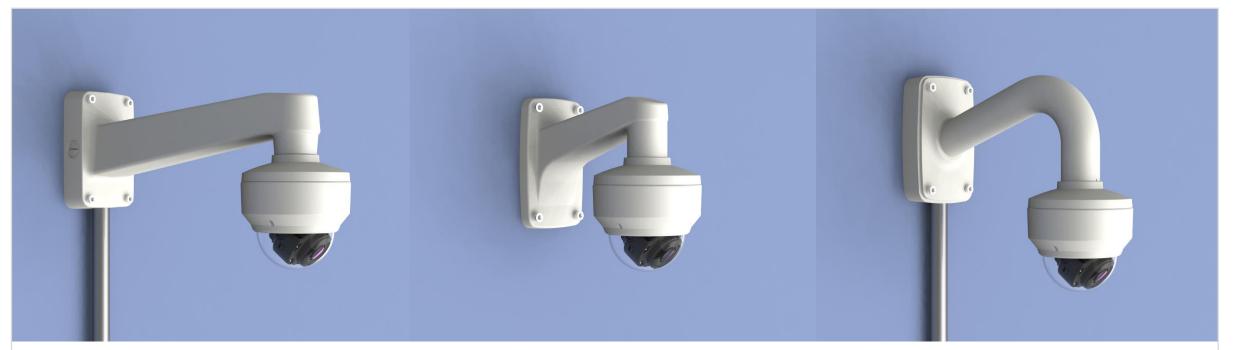

| 🕢 Hanwha Techwin 🛛 🛕 N      | etwork Camera Series           | P-series Camera | X-series Camera             | Q-series Camera L-series Cam | nera A-series Camera |                         |
|-----------------------------|--------------------------------|-----------------|-----------------------------|------------------------------|----------------------|-------------------------|
| Camera spec.                | Full Lineup of Acc.            | Ceiling         | Wall1 / Wall2               | Pole                         | Corner P             | arapet                  |
| XND - 8040R / 8030R / 8020R | / 6020R / 6010                 |                 |                             |                              |                      |                         |
|                             | Plenum                         |                 |                             |                              |                      |                         |
| Hanging Mount<br>SBP-300HM7 | In-ceiling Mo<br>SHD-1128FPW(v |                 | Ceiling Mount<br>SBP-300CM  | Wall Mount<br>SBP-390WM2     |                      | Vall Mount<br>SBP-300WM |
|                             |                                |                 |                             |                              | •                    |                         |
| Wall Mount<br>SBP-390WM2    | Wall Mour<br>SBP-120WN         |                 | Wall Mount Base<br>SBP-300B | Pole Mount<br>SBP-300PM1     |                      | SBP-300KM1              |
|                             |                                |                 |                             |                              |                      |                         |
| Parapet Mount<br>SBP-300LM  | Back Plat<br>SBD-110GP         |                 |                             |                              |                      |                         |