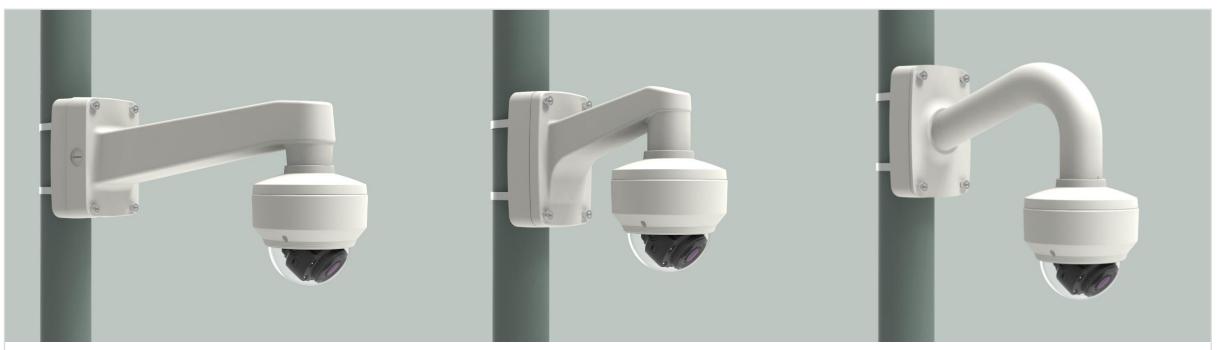

| 🕢 Hanwha Techwin 🛛 🔒        | Network Camera Series    | P-series Camera     | X-series Camera                         | Q-series Camera | L-series Camera A-se                    | eries Camera               |
|-----------------------------|--------------------------|---------------------|-----------------------------------------|-----------------|-----------------------------------------|----------------------------|
| Camera spec.                | Full Lineup of Acc.      | Ceiling             | Wall                                    | Pole            | Corner                                  | Parapet                    |
| XND - L6080RV / L68080R /   | L6080V / 6080RV / 6080   | / 6080R / 6080V / 8 | 3080RV / 8080R                          |                 |                                         |                            |
|                             |                          |                     |                                         | Plenum          |                                         |                            |
| Hanging Mount<br>SBP-300HM8 | Ceiling Mou<br>SBP-300CM |                     | In-ceiling Housing<br>SHD-1408FW(white) | I               | n-ceiling Housing<br>SHD-1408FPW(white) | Wall Mount<br>SBP-300WM1   |
|                             |                          |                     |                                         |                 |                                         |                            |
| Wall Mount<br>SBP-300WM     | Wall Mour<br>SBP-390WM   |                     | Wall Mount Base<br>SBP-300B             |                 | Pole Mount<br>SBP-300PM1                | Corner Mount<br>SBP-300KM1 |
|                             |                          |                     |                                         |                 |                                         |                            |
| Parapet Mount<br>SBP-300LM  |                          |                     |                                         |                 |                                         |                            |