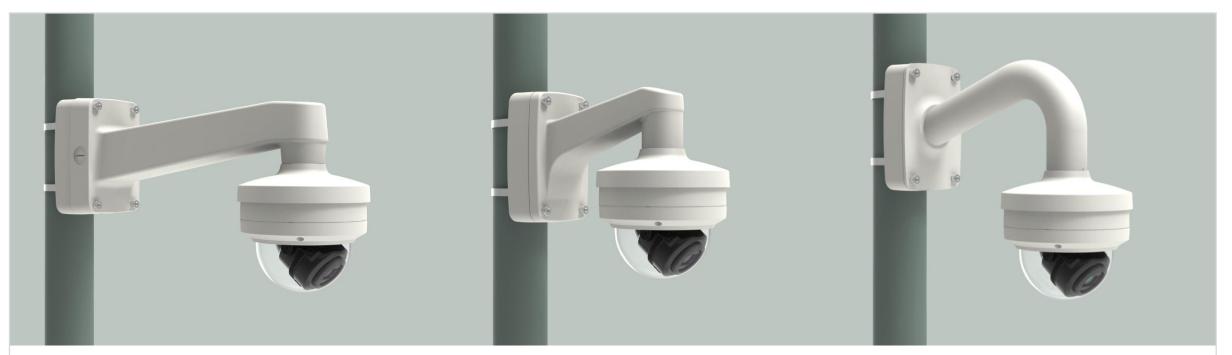

| 🙆 Hanwha Techwin 🛛 🥚 🛚      | letwork Camera Series         | P-series Camera | X-series Camera Q-                       | series Camera L- | series Camera A-ser    | ies Camera                  |
|-----------------------------|-------------------------------|-----------------|------------------------------------------|------------------|------------------------|-----------------------------|
| Camera spec.                | Full Lineup of Acc.           | Ceiling         | Wall                                     | Pole             | Corner                 | Parapet                     |
| XND - 6085 / 6085V          |                               |                 |                                          |                  |                        |                             |
|                             |                               | Plet            |                                          |                  |                        |                             |
| Hanging Mount<br>SBP-300HM6 | In-ceiling Housi<br>SHP-1680F | ing             | In-ceiling Housing<br>SHD-1600FPW(white) |                  | BBP-300CM              | Ceiling Mount<br>SBP-300WM1 |
|                             |                               |                 |                                          |                  |                        |                             |
| Wall Mount<br>SBP-300WM     | Wall Mount<br>SBP-390WM2      |                 | Wall Mount Base<br>SBP-300B              |                  | all Mount<br>BP-300PM1 | Corner Mount<br>SBP-300KM1  |
|                             | 0                             |                 |                                          |                  |                        |                             |
| Parapet Mount<br>SBP-300KM  | Back Box<br>SBV-158G          |                 | Tilt Mount<br>SBP-160TM                  |                  |                        |                             |