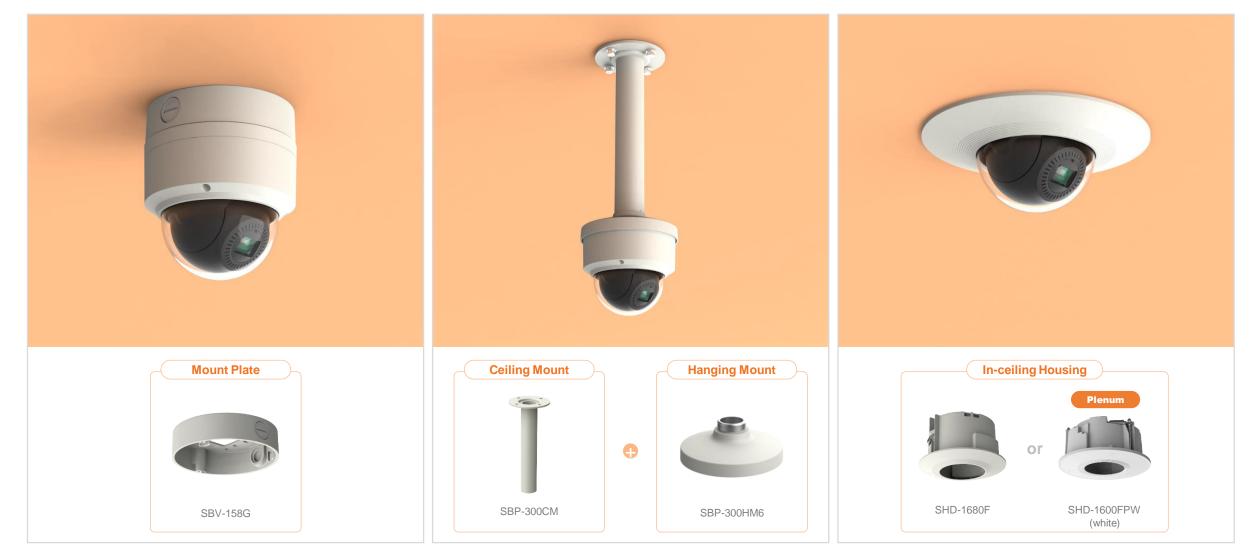

| 🙆 Hanwha Techwin 🛛 🥚 🛚      | letwork Camera Series         | P-series Camera | X-series Camera Q-                       | series Camera L- | series Camera A-ser    | ies Camera                  |
|-----------------------------|-------------------------------|-----------------|------------------------------------------|------------------|------------------------|-----------------------------|
| Camera spec.                | Full Lineup of Acc.           | Ceiling         | Wall                                     | Pole             | Corner                 | Parapet                     |
| XND - 6085 / 6085V          |                               |                 |                                          |                  |                        |                             |
|                             |                               | Plet            |                                          |                  |                        |                             |
| Hanging Mount<br>SBP-300HM6 | In-ceiling Housi<br>SHP-1680F | ing             | In-ceiling Housing<br>SHD-1600FPW(white) |                  | BBP-300CM              | Ceiling Mount<br>SBP-300WM1 |
|                             |                               |                 |                                          |                  |                        |                             |
| Wall Mount<br>SBP-300WM     | Wall Mount<br>SBP-390WM2      |                 | Wall Mount Base<br>SBP-300B              |                  | all Mount<br>BP-300PM1 | Corner Mount<br>SBP-300KM1  |
|                             | 0                             |                 |                                          |                  |                        |                             |
| Parapet Mount<br>SBP-300KM  | Back Box<br>SBV-158G          |                 | Tilt Mount<br>SBP-160TM                  |                  |                        |                             |