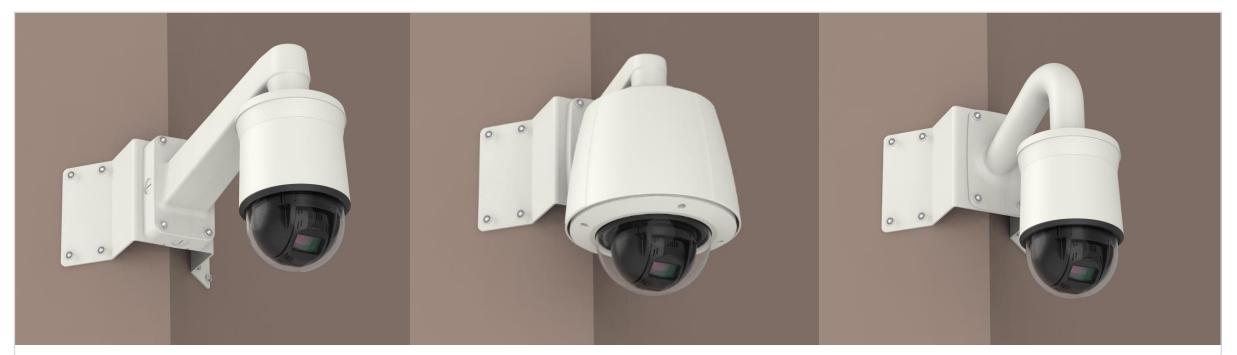

| 🙆 Hanwha Techwin 🛛 🥚 🛚      | letwork Camera Series         | P-series Camera | X-series Camera Q-                       | series Camera L- | series Camera A-ser    | ies Camera                  |
|-----------------------------|-------------------------------|-----------------|------------------------------------------|------------------|------------------------|-----------------------------|
| Camera spec.                | Full Lineup of Acc.           | Ceiling         | Wall                                     | Pole             | Corner                 | Parapet                     |
| XND - 6085 / 6085V          |                               |                 |                                          |                  |                        |                             |
|                             |                               | Plet            |                                          |                  |                        |                             |
| Hanging Mount<br>SBP-300HM6 | In-ceiling Housi<br>SHP-1680F | ing             | In-ceiling Housing<br>SHD-1600FPW(white) |                  | BBP-300CM              | Ceiling Mount<br>SBP-300WM1 |
|                             |                               |                 |                                          |                  |                        |                             |
| Wall Mount<br>SBP-300WM     | Wall Mount<br>SBP-390WM2      |                 | Wall Mount Base<br>SBP-300B              |                  | all Mount<br>BP-300PM1 | Corner Mount<br>SBP-300KM1  |
|                             | 0                             |                 |                                          |                  |                        |                             |
| Parapet Mount<br>SBP-300KM  | Back Box<br>SBV-158G          |                 | Tilt Mount<br>SBP-160TM                  |                  |                        |                             |