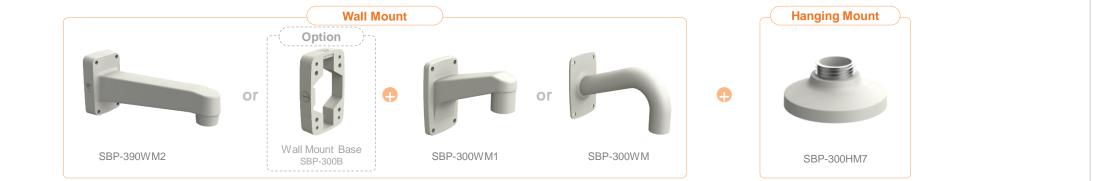

| 🕢 Hanwha Techwin 🛛 🛕 N      | etwork Camera Series           | P-series Camera | X-series Camera             | Q-series Camera L-series Cam | nera A-series Camera |                         |
|-----------------------------|--------------------------------|-----------------|-----------------------------|------------------------------|----------------------|-------------------------|
| Camera spec.                | Full Lineup of Acc.            | Ceiling         | Wall1 / Wall2               | Pole                         | Corner P             | arapet                  |
| XND - 8040R / 8030R / 8020R | / 6020R / 6010                 |                 |                             |                              |                      |                         |
|                             | Plenum                         |                 |                             |                              |                      |                         |
| Hanging Mount<br>SBP-300HM7 | In-ceiling Mo<br>SHD-1128FPW(v |                 | Ceiling Mount<br>SBP-300CM  | Wall Mount<br>SBP-390WM2     |                      | Vall Mount<br>SBP-300WM |
|                             |                                |                 |                             |                              | •                    |                         |
| Wall Mount<br>SBP-390WM2    | Wall Mour<br>SBP-120WN         |                 | Wall Mount Base<br>SBP-300B | Pole Mount<br>SBP-300PM1     |                      | SBP-300KM1              |
|                             |                                |                 |                             |                              |                      |                         |
| Parapet Mount<br>SBP-300LM  | Back Plat<br>SBD-110GP         |                 |                             |                              |                      |                         |