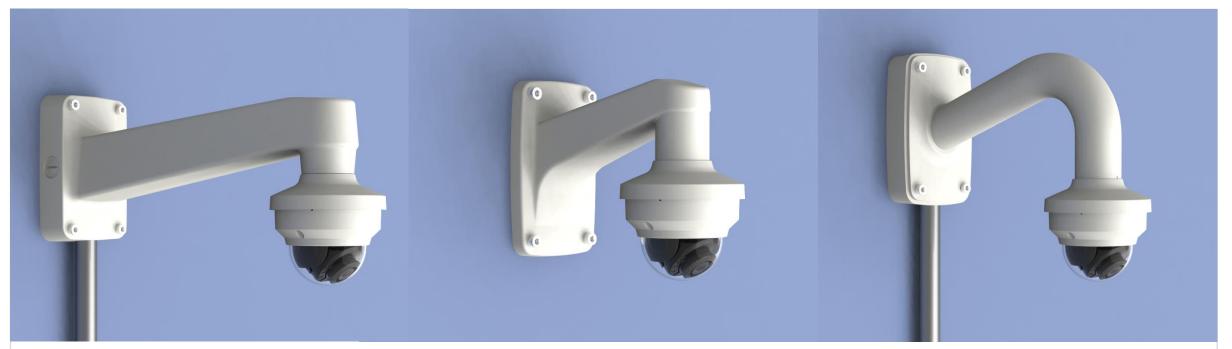

| 🕢 Hanwha Techwin 🛛 🛕 N      | etwork Camera Series           | P-series Camera | X-series Camera             | Q-series Camera L-series Cam | nera A-series Camera |                         |
|-----------------------------|--------------------------------|-----------------|-----------------------------|------------------------------|----------------------|-------------------------|
| Camera spec.                | Full Lineup of Acc.            | Ceiling         | Wall1 / Wall2               | Pole                         | Corner P             | arapet                  |
| XND - 8040R / 8030R / 8020R | / 6020R / 6010                 |                 |                             |                              |                      |                         |
|                             | Plenum                         |                 |                             |                              |                      |                         |
| Hanging Mount<br>SBP-300HM7 | In-ceiling Mo<br>SHD-1128FPW(v |                 | Ceiling Mount<br>SBP-300CM  | Wall Mount<br>SBP-390WM2     |                      | Vall Mount<br>SBP-300WM |
|                             |                                |                 |                             |                              | •                    |                         |
| Wall Mount<br>SBP-390WM2    | Wall Mour<br>SBP-120WN         |                 | Wall Mount Base<br>SBP-300B | Pole Mount<br>SBP-300PM1     |                      | SBP-300KM1              |
|                             |                                |                 |                             |                              |                      |                         |
| Parapet Mount<br>SBP-300LM  | Back Plat<br>SBD-110GP         |                 |                             |                              |                      |                         |