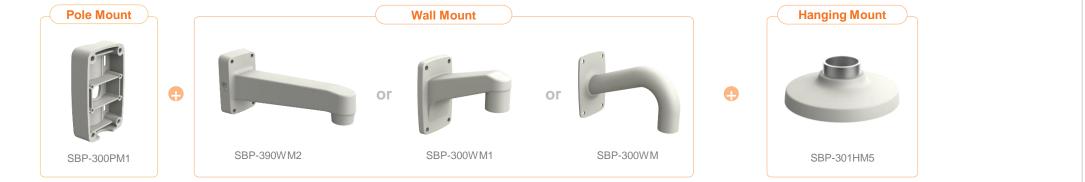

| 🕢 Hanwha Techwin 🛛 🛕 N      | etwork Camera Series           | P-series Camera | X-series Camera             | Q-series Camera L-series Cam | nera A-series Camera |                         |
|-----------------------------|--------------------------------|-----------------|-----------------------------|------------------------------|----------------------|-------------------------|
| Camera spec.                | Full Lineup of Acc.            | Ceiling         | Wall1 / Wall2               | Pole                         | Corner P             | arapet                  |
| XND - 8040R / 8030R / 8020R | / 6020R / 6010                 |                 |                             |                              |                      |                         |
|                             | Plenum                         |                 |                             |                              |                      |                         |
| Hanging Mount<br>SBP-300HM7 | In-ceiling Mo<br>SHD-1128FPW(v |                 | Ceiling Mount<br>SBP-300CM  | Wall Mount<br>SBP-390WM2     |                      | Vall Mount<br>SBP-300WM |
|                             |                                |                 |                             |                              | •                    |                         |
| Wall Mount<br>SBP-390WM2    | Wall Mour<br>SBP-120WN         |                 | Wall Mount Base<br>SBP-300B | Pole Mount<br>SBP-300PM1     |                      | SBP-300KM1              |
|                             |                                |                 |                             |                              |                      |                         |
| Parapet Mount<br>SBP-300LM  | Back Plat<br>SBD-110GP         |                 |                             |                              |                      |                         |

| 🕢 Hanwha Techwin | A Network Camera Series | P-series Camera | X-series Camera | Q-series Camera | L-series Camera | A-series Camera |         |
|------------------|-------------------------|-----------------|-----------------|-----------------|-----------------|-----------------|---------|
| Camera spec      | E. Full Lineup of Acc.  | Ceiling         | Wall1 / Wall2   | Pole            | Con             | ner             | Parapet |

|                        |                     |               | a conce camera | L-series Camera | A-selles Calliela |    |
|------------------------|---------------------|---------------|----------------|-----------------|-------------------|----|
| Camera spec. Full Line | eup of Acc. Ceiling | Wall1 / Wall2 | Pole           | Corne           | er Parap          | et |