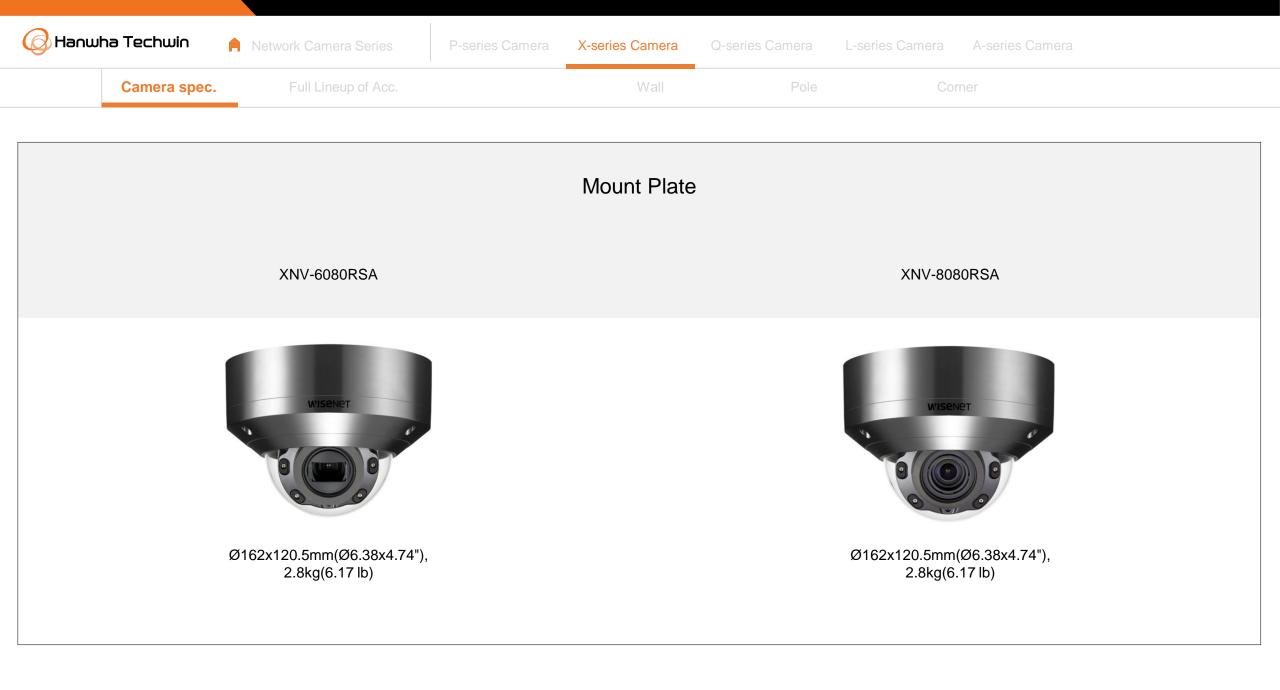

## Installation Solution Simulator

**X-series** 

ver. 1.1

© 2022 Hanwha Techwin Co., Ltd. All rights reserved.

| Hanwha Techwin 🛉 Network Camera Series P-series Camera X-series Camera Q-se                                                                                                                                                                                                                                                                                                                                                                                                                                                                                                                                                                                                                                                                                                                                                                                                                                                                                                                                                                                                                                                                                                                                                                                                   | eries Camera L-series Camera A-series Camera Site map for X 📃                                                                                                                                                                                 |
|-------------------------------------------------------------------------------------------------------------------------------------------------------------------------------------------------------------------------------------------------------------------------------------------------------------------------------------------------------------------------------------------------------------------------------------------------------------------------------------------------------------------------------------------------------------------------------------------------------------------------------------------------------------------------------------------------------------------------------------------------------------------------------------------------------------------------------------------------------------------------------------------------------------------------------------------------------------------------------------------------------------------------------------------------------------------------------------------------------------------------------------------------------------------------------------------------------------------------------------------------------------------------------|-----------------------------------------------------------------------------------------------------------------------------------------------------------------------------------------------------------------------------------------------|
| Ø120.0 (4.72) 2hole Ø146 (5.74) 3hole                                                                                                                                                                                                                                                                                                                                                                                                                                                                                                                                                                                                                                                                                                                                                                                                                                                                                                                                                                                                                                                                                                                                                                                                                                         | e Ø146 (5.74) 3hole Ø146 (5.74) 3hole                                                                                                                                                                                                         |
| XND-L6080RV       XND-L6080R       XND-6080V       XND-6080V       XND-6080R       XND-6080V       XND-6085V       XND-6085V                                                                                                                                                                                                                                                                                                                                                                                                                                                                                                                                                                                                                                                                                                                                                                                                                                                                                                                                                                                                                                                                                                                                                  | XNV-6085       XNV-L6080R       XNV-6080R       XNV-6080R       XNV-6080R       XNV-6080R       XNV-6120R       XNV-6120R                                                                                                                     |
|                                                                                                                                                                                                                                                                                                                                                                                                                                                                                                                                                                                                                                                                                                                                                                                                                                                                                                                                                                                                                                                                                                                                                                                                                                                                               |                                                                                                                                                                                                                                               |
|                                                                                                                                                                                                                                                                                                                                                                                                                                                                                                                                                                                                                                                                                                                                                                                                                                                                                                                                                                                                                                                                                                                                                                                                                                                                               |                                                                                                                                                                                                                                               |
| Ø95.3 (3.75) 2hole Ø106.0 (4.17) 2hole Ø95.3 (3.75) 2hole                                                                                                                                                                                                                                                                                                                                                                                                                                                                                                                                                                                                                                                                                                                                                                                                                                                                                                                                                                                                                                                                                                                                                                                                                     | Ø80.6 (3.17) Mount Plate                                                                                                                                                                                                                      |
| XND-8040R       XND-8030R       XND-8020R       XND-6020R       XND-6010       XNV-8040R       XNV-8030R       XNV-6020R       XNV-6010       XNV-6011                                                            | XNV-6022 XNV-6022RM XNV-6012M XNV-6012 XND-8020F XND-6011F XNV-6080RSA XNV-8080RSA                                                                                                                                                            |
| Neer Neer Neer Neer Neer Neer Neer Neer                                                                                                                                                                                                                                                                                                                                                                                                                                                                                                                                                                                                                                                                                                                                                                                                                                                                                                                                                                                                                                                                                                                                                                                                                                       |                                                                                                                                                                                                                                               |
|                                                                                                                                                                                                                                                                                                                                                                                                                                                                                                                                                                                                                                                                                                                                                                                                                                                                                                                                                                                                                                                                                                                                                                                                                                                                               |                                                                                                                                                                                                                                               |
| Mount Plate                                                                                                                                                                                                                                                                                                                                                                                                                                                                                                                                                                                                                                                                                                                                                                                                                                                                                                                                                                                                                                                                                                                                                                                                                                                                   |                                                                                                                                                                                                                                               |
| XND-6083RV XND-8083RV XND-8093RV XND-9083RV XND-9082RV XND-8082RV XND-6081REV XND-8081REV XND-8081RV XND-6081RV XND-6081V XND-6081VZ                                                                                                                                                                                                                                                                                                                                                                                                                                                                                                                                                                                                                                                                                                                                                                                                                                                                                                                                                                                                                                                                                                                                          | XND-8081VZ XND-C6083RV XND-C7083RV XND-C8083RV XND-C9083RV XNV-C6083R XNV-C7083R XNV-C8083R XNV-C9083R                                                                                                                                        |
|                                                                                                                                                                                                                                                                                                                                                                                                                                                                                                                                                                                                                                                                                                                                                                                                                                                                                                                                                                                                                                                                                                                                                                                                                                                                               |                                                                                                                                                                                                                                               |
|                                                                                                                                                                                                                                                                                                                                                                                                                                                                                                                                                                                                                                                                                                                                                                                                                                                                                                                                                                                                                                                                                                                                                                                                                                                                               |                                                                                                                                                                                                                                               |
| Mount Plate                                                                                                                                                                                                                                                                                                                                                                                                                                                                                                                                                                                                                                                                                                                                                                                                                                                                                                                                                                                                                                                                                                                                                                                                                                                                   |                                                                                                                                                                                                                                               |
| XNV-6083R XNV-8082R XNV-8083R XNV-8093R XNV-9082R XNV-9083R XNV-8081R XNV-6081R XNV-6081 XNV-6081RE XNV-8081RE XNV-6081Z XNV-808                                                                                                                                                                                                                                                                                                                                                                                                                                                                                                                                                                                                                                                                                                                                                                                                                                                                                                                                                                                                                                                                                                                                              |                                                                                                                                                                                                                                               |
|                                                                                                                                                                                                                                                                                                                                                                                                                                                                                                                                                                                                                                                                                                                                                                                                                                                                                                                                                                                                                                                                                                                                                                                                                                                                               |                                                                                                                                                                                                                                               |
|                                                                                                                                                                                                                                                                                                                                                                                                                                                                                                                                                                                                                                                                                                                                                                                                                                                                                                                                                                                                                                                                                                                                                                                                                                                                               |                                                                                                                                                                                                                                               |
| Ø127.8 (5.03) 3hole       Mount Plate       Mount Plate       Ø153.0 (6.02) 3hole       Ø120.6 (4.75) 3hole       1-1/2inch PF TA         XNF-8010RV       XNF-9010RV       XNF-9010RV       XNF-9010RS       XNP-6120H       XNP-6040H       XNP-6550RH       XNP-6371RH       XNP-6                                                                                                                                                                                                                                                                                                                                                                                                                                                                                                                                                                                                                                                                                                                                                                                                                                                                                                                                                                                         | AP       Ø120.2 (4.73) 4hole       1-1/2inch PF TAP       I-1/2inch PF TAP       Ø73.0 (2.87) 3bolt         5320RH       XNP-6320RH       XNP-6320H       XNP-6320HS       XNP-6400RW       XNP-8300RW       XNP-9300RW                       |
|                                                                                                                                                                                                                                                                                                                                                                                                                                                                                                                                                                                                                                                                                                                                                                                                                                                                                                                                                                                                                                                                                                                                                                                                                                                                               |                                                                                                                                                                                                                                               |
|                                                                                                                                                                                                                                                                                                                                                                                                                                                                                                                                                                                                                                                                                                                                                                                                                                                                                                                                                                                                                                                                                                                                                                                                                                                                               |                                                                                                                                                                                                                                               |
|                                                                                                                                                                                                                                                                                                                                                                                                                                                                                                                                                                                                                                                                                                                                                                                                                                                                                                                                                                                                                                                                                                                                                                                                                                                                               |                                                                                                                                                                                                                                               |
| Ø73.0 (2.87) 3bolt       Backbox 147.5 (5.81)         XNP-6400       XNP-8250       XNP-8250R       XNP-9250R       XNO-9082R       XNO-8080R       XNO-6120R       XNO-600                                                                                                                                                                                                                                                                                                                                                                                                                                                                                                                                                                                                                                                                                                                                                                                                                                                                                                                                                                                                                                                                                                   | Backbox 120.0 (4.72)       Ø70.0 (2.76) 3hole         NO-6080R       XNO-6020R       XNO-8040R       XNO-8030R       XNO-6010R       XNO-8020R       XNO-16080R                                                                               |
|                                                                                                                                                                                                                                                                                                                                                                                                                                                                                                                                                                                                                                                                                                                                                                                                                                                                                                                                                                                                                                                                                                                                                                                                                                                                               |                                                                                                                                                                                                                                               |
|                                                                                                                                                                                                                                                                                                                                                                                                                                                                                                                                                                                                                                                                                                                                                                                                                                                                                                                                                                                                                                                                                                                                                                                                                                                                               |                                                                                                                                                                                                                                               |
|                                                                                                                                                                                                                                                                                                                                                                                                                                                                                                                                                                                                                                                                                                                                                                                                                                                                                                                                                                                                                                                                                                                                                                                                                                                                               |                                                                                                                                                                                                                                               |
| Backbox 160.0 (6.30)       XND(L)-6080xx/8080xx       2-1/4inch-20 UNC TAP         XNO-6083R       XNO-9083R       XNO-6083R       XNO-C0083R       XNO-C0083R | Ø6.5 hole (0.26), Ø1/4"-20 UNC TAP       Ø6 hole (0.23), Ø1/4"-20 UNC TAP       Ø6 hole (0.23), Ø1/4"-20 UNC TAP         XNB-9003       XNB-6000       XNB-6005       XNB-8000       XNZ-6320       XNZ-6320A       XNZ-L6320       XNZ-L6320 |
|                                                                                                                                                                                                                                                                                                                                                                                                                                                                                                                                                                                                                                                                                                                                                                                                                                                                                                                                                                                                                                                                                                                                                                                                                                                                               |                                                                                                                                                                                                                                               |
|                                                                                                                                                                                                                                                                                                                                                                                                                                                                                                                                                                                                                                                                                                                                                                                                                                                                                                                                                                                                                                                                                                                                                                                                                                                                               |                                                                                                                                                                                                                                               |