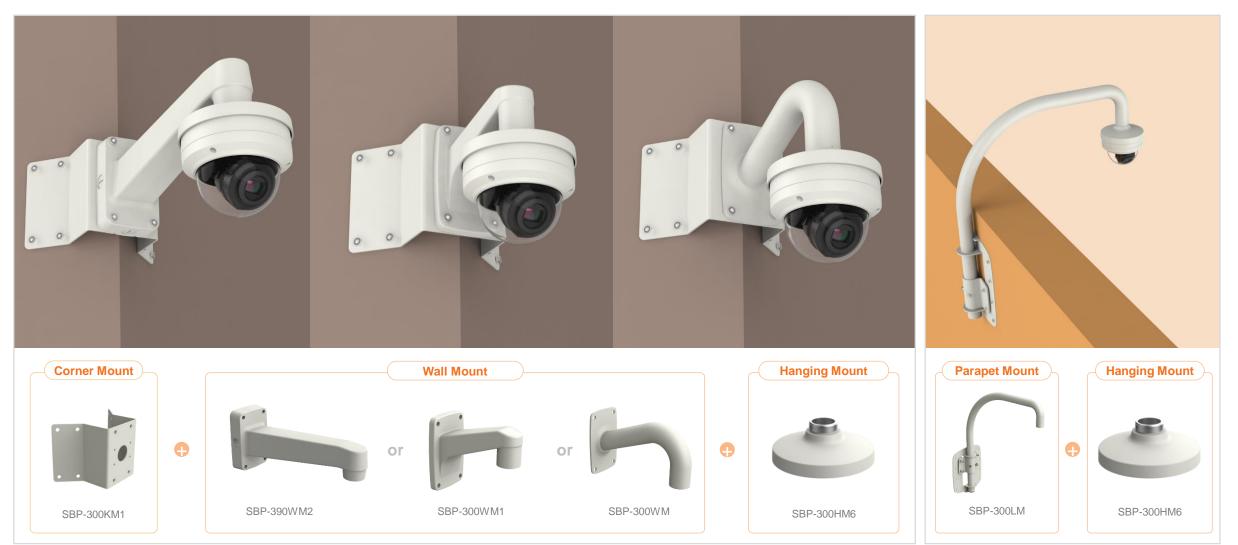

| 🙆 Hanwha Techwin 🛛 🥚 🛚      | letwork Camera Series         | P-series Camera | X-series Camera Q-                       | series Camera L- | series Camera A-ser    | ies Camera                  |
|-----------------------------|-------------------------------|-----------------|------------------------------------------|------------------|------------------------|-----------------------------|
| Camera spec.                | Full Lineup of Acc.           | Ceiling         | Wall                                     | Pole             | Corner                 | Parapet                     |
| XND - 6085 / 6085V          |                               |                 |                                          |                  |                        |                             |
|                             |                               | Plet            |                                          |                  |                        |                             |
| Hanging Mount<br>SBP-300HM6 | In-ceiling Housi<br>SHP-1680F | ing             | In-ceiling Housing<br>SHD-1600FPW(white) |                  | BBP-300CM              | Ceiling Mount<br>SBP-300WM1 |
|                             |                               |                 |                                          |                  |                        |                             |
| Wall Mount<br>SBP-300WM     | Wall Mount<br>SBP-390WM2      |                 | Wall Mount Base<br>SBP-300B              |                  | all Mount<br>BP-300PM1 | Corner Mount<br>SBP-300KM1  |
|                             | 0                             |                 |                                          |                  |                        |                             |
| Parapet Mount<br>SBP-300KM  | Back Box<br>SBV-158G          |                 | Tilt Mount<br>SBP-160TM                  |                  |                        |                             |