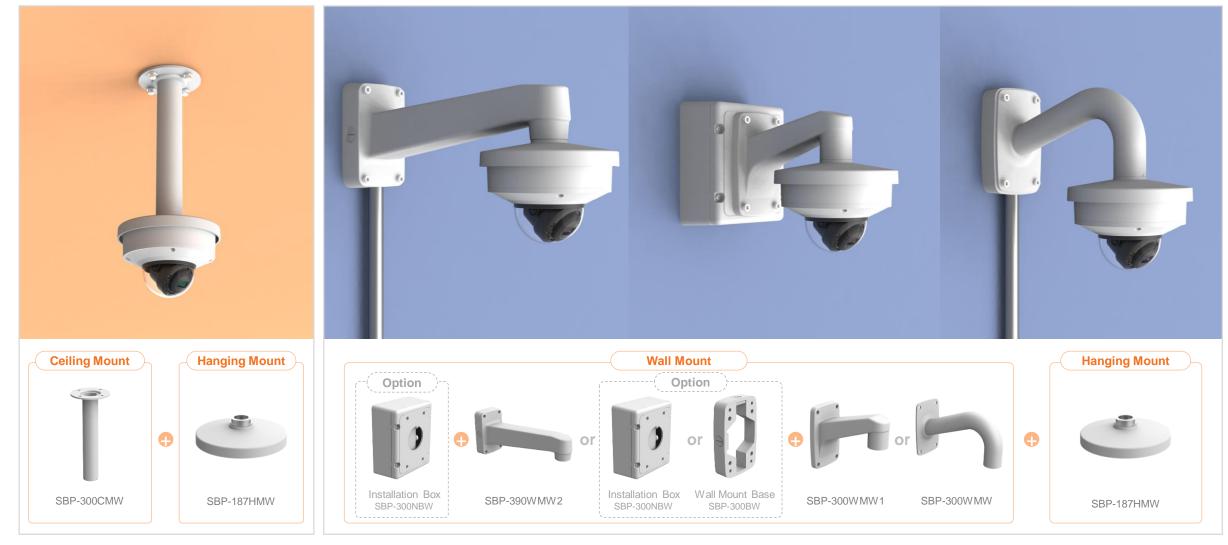

| 👌 Hanwha Techwin 🛛 🛕 👔                                             | Network Camera Series        | P-series Camera   | X-series Camera                          | Q-series Camera       | L-series Camera A-se       | eries Camera                |
|--------------------------------------------------------------------|------------------------------|-------------------|------------------------------------------|-----------------------|----------------------------|-----------------------------|
| Camera spec.                                                       | Full Lineup of Acc.          | Ceiling           | Wall                                     | Pole                  | Corner                     | Parapet                     |
| XND - 6083RV / 8083RV / 8093RV /<br>XNV – C6083R / C7083R / C8083R |                              | 6081REV / 8081REV | / 8081RV / 6081RV / 6                    | 081V / 6081VZ / 8081\ | /Z / C6083RV / C7083RV / C | C8083RV / C9083RV           |
|                                                                    |                              | Ple               |                                          |                       |                            |                             |
| Hanging Mount<br>SBP-167HMW                                        | Ceiling Mou<br>SBP-300CMW    |                   | In-ceiling Housing<br>SHD-1600FPW(white) | J                     | Wall Mount<br>SBP-300WMW1  | Wall Mount<br>SBP-300WMW    |
|                                                                    |                              |                   |                                          |                       |                            |                             |
| Wall Mount<br>SBP-390WMW2                                          | Wall Moun<br>SBP-160WMW      |                   | Wall Mount Base<br>SBP-300BW             |                       | Pole Mount<br>SBP-300PMW1  | Corner Mount<br>SBP-300KMW1 |
|                                                                    |                              |                   |                                          |                       |                            |                             |
| Parapet Mount<br>SBP-300LMW                                        | Installation E<br>SBP-300NBW |                   |                                          |                       |                            |                             |