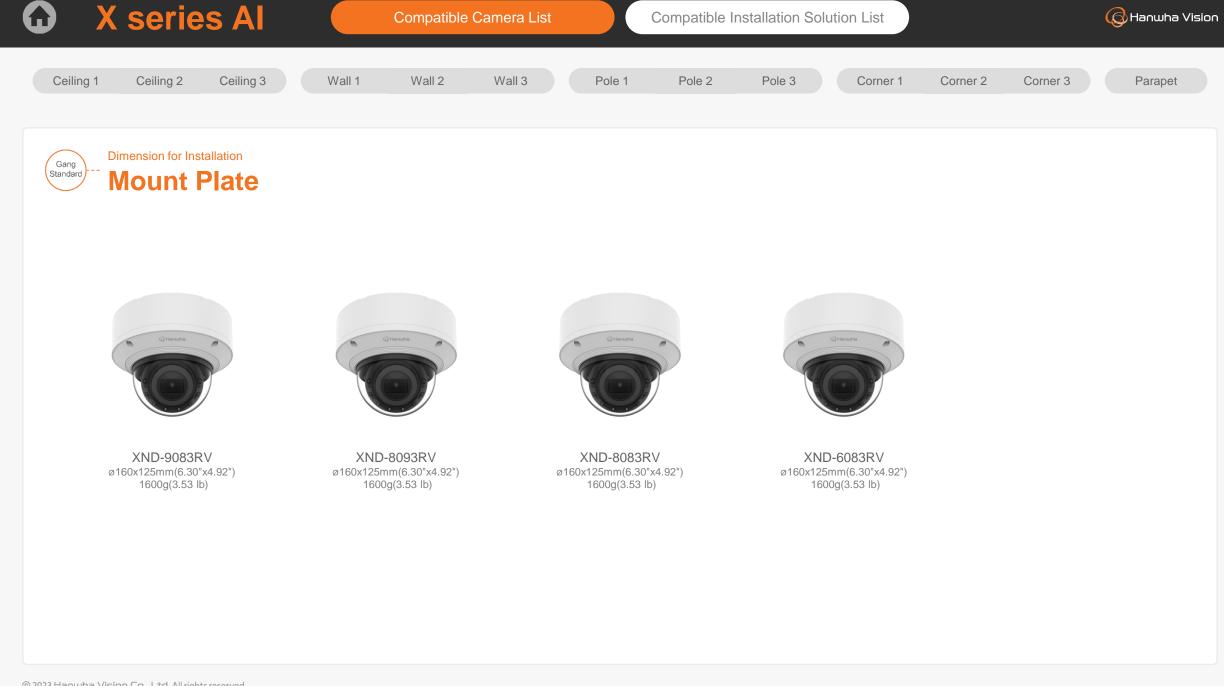

|                                           | eries Al                         | Compatible Camera List Compatible Installation Solution List |                                  |                                                |                                   |                                                 |                                                  | G Hanwha Vision                           |  |
|-------------------------------------------|----------------------------------|--------------------------------------------------------------|----------------------------------|------------------------------------------------|-----------------------------------|-------------------------------------------------|--------------------------------------------------|-------------------------------------------|--|
| Ceiling 1 Ce                              | iling 2 Ceiling 3                | Wall 1 W                                                     | /all 2 Wall 3                    | Pole 1 P                                       | ole 2 Pole 3                      | Corner 1 Co                                     | orner 2 Corner 3                                 | Parapet                                   |  |
| XND - 9083RV / 8093RV / 8083RV / 6083RV   |                                  |                                                              |                                  |                                                |                                   |                                                 |                                                  |                                           |  |
|                                           |                                  |                                                              | Ball Head                        |                                                |                                   | TT                                              |                                                  |                                           |  |
| Hanging Adaptor<br>SBP-160HMW1            | Ceiling Mount Base<br>SBP-140CMB | Ceiling Mount Base<br>SBP-180CMB                             | Ceiling Mount Base<br>SBP-180CMS | Ceiling Mount Pipe<br>SBP-150CMP/300CMP/900CMP | Ceiling Mount Coupler<br>SBP-C15P | Ceiling Mount (Assembly)<br>SBP-150CMI / 300CMI | Ceiling Mount (Assembly)<br>SBP-300CMW1 / 900CMW | Ceiling Mount (Telescopic)<br>SBP-300CMTW |  |
| Ball Head                                 | NEW                              | Plenum                                                       |                                  |                                                |                                   |                                                 |                                                  |                                           |  |
| Ceiling Mount (Telescopic)<br>SBP-300CMTS | In-Ceiling Mount<br>SHD-1350P    | In-Ceiling Mount<br>SHD-1350FPW                              | Wall Mount Base<br>SBP-300BW1    | Wall & Pole Mount<br>SBP-250WMW                | Wall & Pole Mount<br>SBP-400WMW   | Wall Mount<br>SBP-300WMW                        | Wall Mount<br>SBP-300WMW1                        | Wall & Pole Mount<br>SBP-160WMW1          |  |
|                                           | NEW                              |                                                              |                                  |                                                |                                   |                                                 |                                                  | NEW                                       |  |
| Wall & Pole Adaptor<br>SBP-115PFA         | Pole Mount<br>SBP-150PMW         | Pole Mount<br>SBD-180PMW                                     | Pole Mount<br>SBP-300PMW2        | Corner Mount<br>SBP-300KMW1                    | Corner Mount<br>SBP-156KMW        | Parapet Mount<br>SBP-300LMW                     | Parapet Mount (Telescopic)<br>SBP-156LMW1        | Cabinet<br>SBP-150NBW                     |  |
|                                           |                                  |                                                              | -                                |                                                |                                   |                                                 |                                                  |                                           |  |
| Cabinet<br>SBP-300NBW                     | Back Box<br>SBV-180BW            | Back Box<br>SBV-180WW                                        | Smoked Dome Cover<br>SPB-IND85W  |                                                |                                   |                                                 |                                                  |                                           |  |