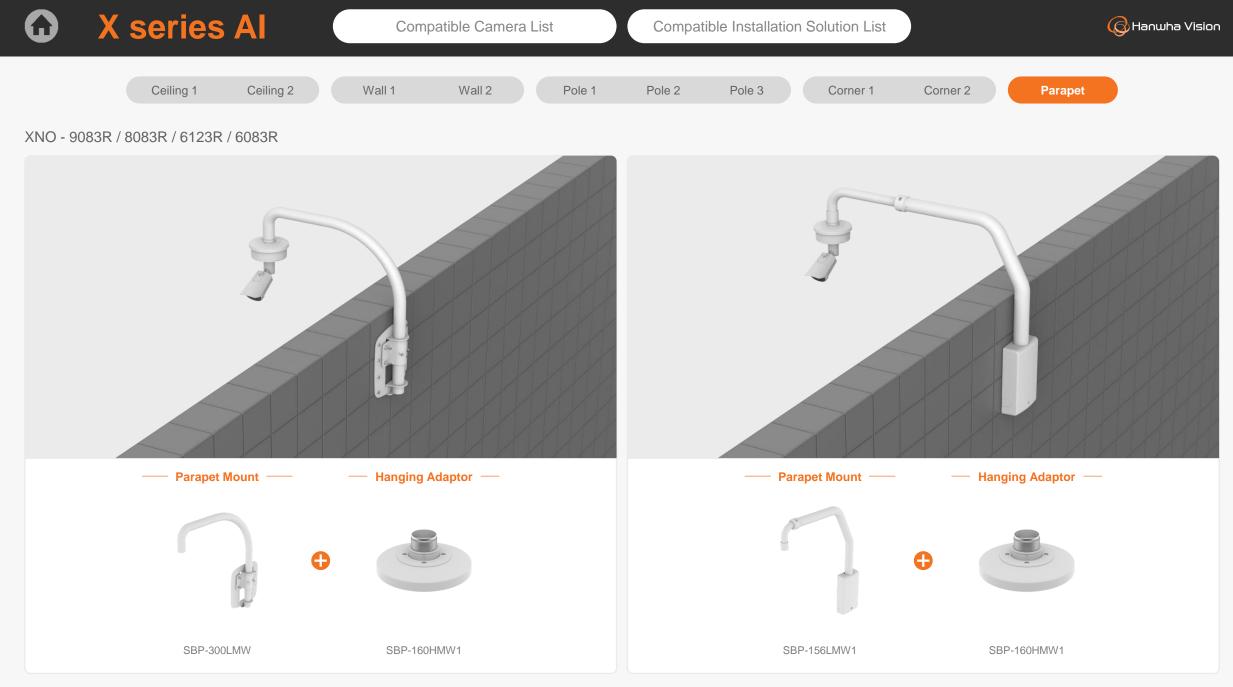

XNO-C7083R ø93.4x276.6mm(3.68"x10.89") Backbox : ø147.1mm(5.79") 1640g(3.62 lb)

XNO-C6083R ø93.4x276.6mm(3.68"x10.89") Backbox : ø147.1mm(5.79") 1640g(3.62 lb)

| C X se                                    | Series Al Compatible Camera List Compatible Installation Solution List |                                  |                                  |                                                |                                           |                                                 |                                                  |                                           |  |  |  |  |
|-------------------------------------------|------------------------------------------------------------------------|----------------------------------|----------------------------------|------------------------------------------------|-------------------------------------------|-------------------------------------------------|--------------------------------------------------|-------------------------------------------|--|--|--|--|
| Ceiling 1 Ce                              | iling 2 Ceiling 3                                                      | Wall 1 W                         | Vall 2 Wall 3                    | Pole 1 F                                       | Pole 2 Pole 3                             | Corner 1 Co                                     | orner 2 Corner 3                                 | Parapet                                   |  |  |  |  |
| XNO - C9083R / C8083R / C7083R / C6083R   |                                                                        |                                  |                                  |                                                |                                           |                                                 |                                                  |                                           |  |  |  |  |
|                                           |                                                                        |                                  | Ball Head                        |                                                |                                           |                                                 |                                                  |                                           |  |  |  |  |
| Hanging Adaptor<br>SBP-160HMW1            | Ceiling Mount Base<br>SBP-140CMB                                       | Ceiling Mount Base<br>SBP-180CMB | Ceiling Mount Base<br>SBP-180CMS | Ceiling Mount Pipe<br>SBP-150CMP/300CMP/900CMP | Ceiling Mount Coupler<br>SBP-C15P         | Ceiling Mount (Assembly)<br>SBP-150CMI / 300CMI | Ceiling Mount (Assembly)<br>SBP-300CMW1 / 900CMW | Ceiling Mount (Telescopic)<br>SBP-300CMTW |  |  |  |  |
| Ball Head                                 |                                                                        |                                  |                                  |                                                |                                           |                                                 |                                                  | NEW                                       |  |  |  |  |
| Ceiling Mount (Telescopic)<br>SBP-300CMTS | Wall Mount Base<br>SBP-300BW1                                          | Wall & Pole Mount<br>SBP-250WMW  | Wall & Pole Mount<br>SBP-400WMW  | Wall Mount<br>SBP-300WMW                       | Wall Mount<br>SBP-300WMW1                 | Wall & Pole Mount<br>SBP-160WMW1                | Wall & Pole Adaptor<br>SBP-115PFA                | Pole Mount<br>SBP-150PMW                  |  |  |  |  |
|                                           |                                                                        |                                  | 0                                |                                                |                                           | NEW                                             |                                                  |                                           |  |  |  |  |
| Pole Mount<br>SBD-180PMW                  | Pole Mount<br>SBP-300PMW2                                              | Corner Mount<br>SBP-300KMW1      | Corner Mount<br>SBP-156KMW       | Parapet Mount<br>SBP-300LMW                    | Parapet Mount (Telescopic)<br>SBP-156LMW1 | Cabinet<br>SBP-150NBW                           | Cabinet<br>SBP-300NBW                            | Back Box<br>SBV-180BW                     |  |  |  |  |
|                                           |                                                                        |                                  |                                  |                                                |                                           |                                                 |                                                  |                                           |  |  |  |  |