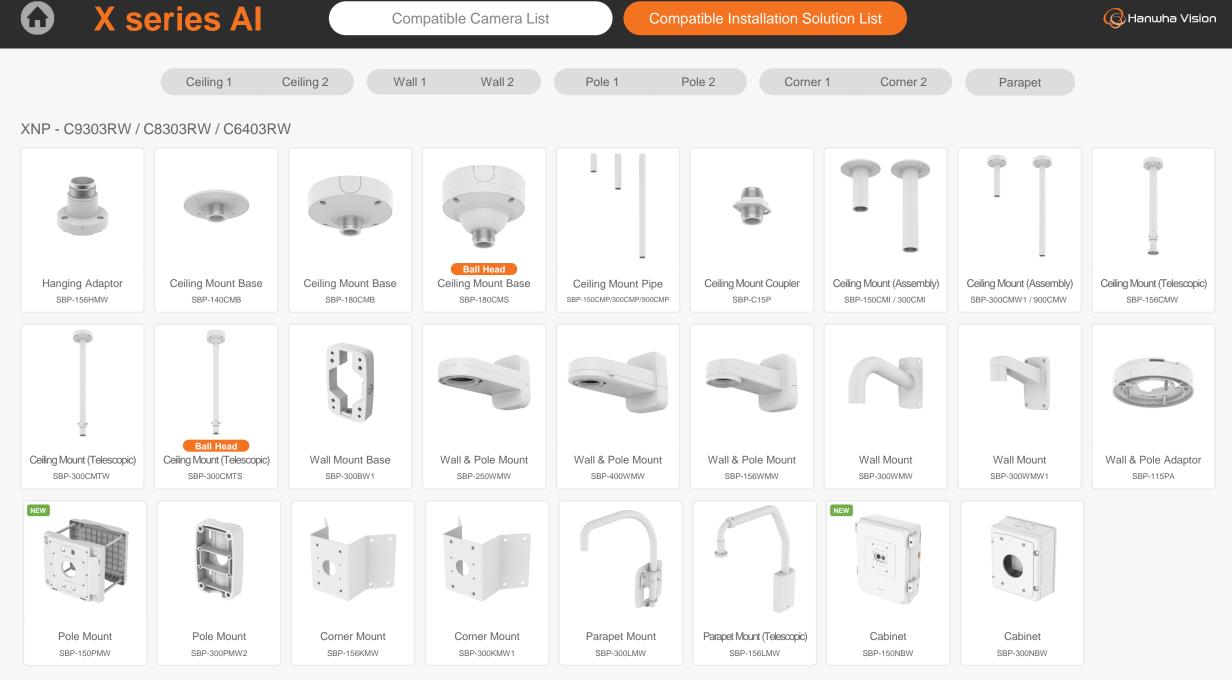

XNP-C9303RW ø184.9x318.8mm(7.28"x12.34") 5600g(12.34 lb)

XNP-C8303RW ø184.9x318.8mm(7.28"x12.34") 5600g(12.34 lb)

XNP-C6403RW ø184.9x318.8mm(7.28"x12.34") 5600g(12.34 lb)

XNP - C9303RW / C8303RW / C6403RW