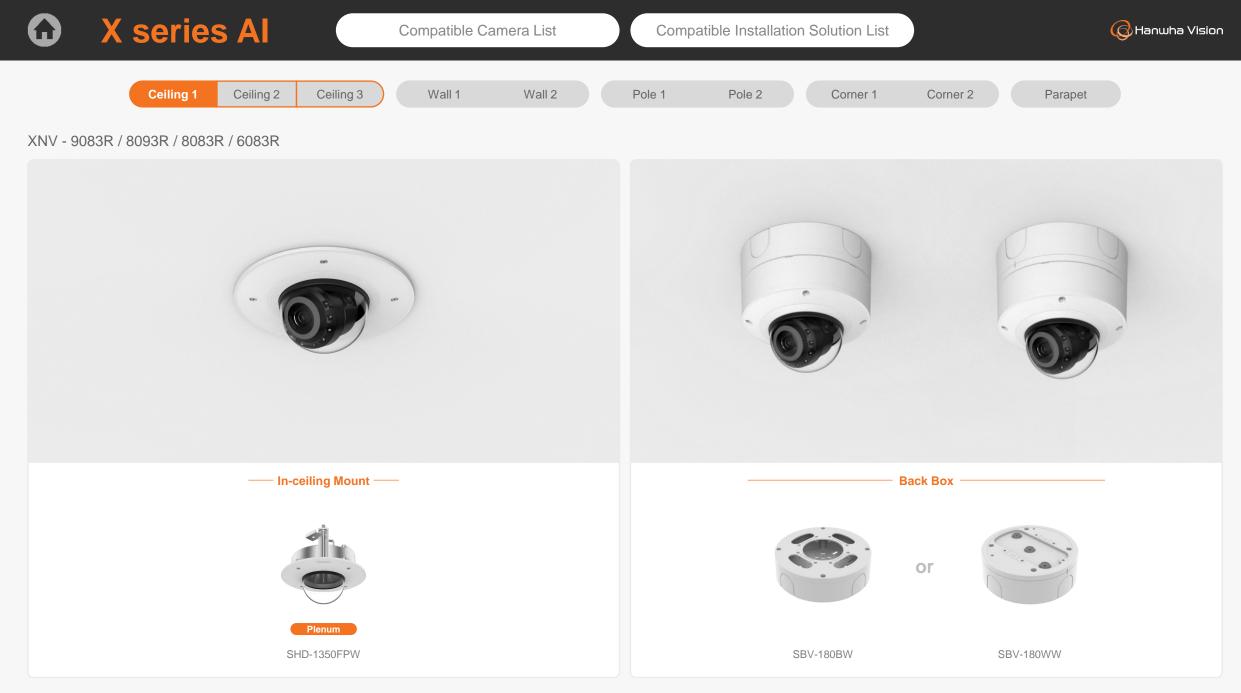

|                                           | eries Al                         | Compatible Camera List Compatible Installation Solution List |                                  |                                                |                                           |                                                 |                                                  | G Hanwha Vision                           |  |
|-------------------------------------------|----------------------------------|--------------------------------------------------------------|----------------------------------|------------------------------------------------|-------------------------------------------|-------------------------------------------------|--------------------------------------------------|-------------------------------------------|--|
| C                                         | Ceiling 1 Ceiling 2              | Ceiling 3                                                    | Wall 1 Wall 2                    | Pole 1                                         | Pole 2                                    | Corner 1 Corne                                  | er 2 Parapet                                     |                                           |  |
| XNV - 9083R / 8093                        | 3R / 8083R / 6083R               |                                                              |                                  |                                                |                                           |                                                 |                                                  |                                           |  |
|                                           |                                  |                                                              | Ball Head                        |                                                |                                           | T                                               |                                                  |                                           |  |
| Hanging Adaptor<br>SBP-180HMW1            | Ceiling Mount Base<br>SBP-140CMB | Ceiling Mount Base<br>SBP-180CMB                             | Ceiling Mount Base<br>SBP-180CMS | Ceiling Mount Pipe<br>SBP-150CMP/300CMP/900CMP | Ceiling Mount Coupler<br>SBP-C15P         | Ceiling Mount (Assembly)<br>SBP-150CMI / 300CMI | Ceiling Mount (Assembly)<br>SBP-300CMW1 / 900CMW | Ceiling Mount (Telescopic)<br>SBP-300CMTW |  |
| Ball Head                                 | Plenum                           |                                                              |                                  |                                                |                                           |                                                 |                                                  | NEW                                       |  |
| Ceiling Mount (Telescopic)<br>SBP-300CMTS | In-Ceiling Mount<br>SHD-1350FPW  | Wall Mount Base<br>SBP-300BW1                                | Wall & Pole Mount<br>SBP-250WMW  | Wall & Pole Mount<br>SBP-400WMW                | Wall Mount<br>SBP-300WMW                  | Wall Mount<br>SBP-300WMW1                       | Wall & Pole Adaptor<br>SBP-115PFA                | Pole Mount<br>SBP-150PMW                  |  |
|                                           |                                  |                                                              | 0                                |                                                |                                           | NEW                                             |                                                  |                                           |  |
| Pole Mount<br>SBD-180PMW                  | Pole Mount<br>SBP-300PMW2        | Corner Mount<br>SBP-300KMW1                                  | Corner Mount<br>SBP-156KMW       | Parapet Mount<br>SBP-300LMW                    | Parapet Mount (Telescopic)<br>SBP-156LMW1 | Cabinet<br>SBP-150NBW                           | Cabinet<br>SBP-300NBW                            | Back Box<br>SBV-180BW                     |  |
|                                           |                                  |                                                              |                                  |                                                |                                           |                                                 |                                                  |                                           |  |

XNV - 9083R / 8093R / 8083R / 6083R

XNV - 9083R / 8093R / 8083R / 6083R

| C X se                                    | eries Al                         | Compatible Camera List Compatible Installation Solution List |                                  |                                                |                                           |                                                 | G Hanwha Vision                                  |                                           |
|-------------------------------------------|----------------------------------|--------------------------------------------------------------|----------------------------------|------------------------------------------------|-------------------------------------------|-------------------------------------------------|--------------------------------------------------|-------------------------------------------|
| С                                         | Ceiling 1 Ceiling 2              | Ceiling 3                                                    | Wall 1 Wall 2                    | Pole 1                                         | Pole 2                                    | Corner 1 Corne                                  | Parapet                                          |                                           |
| XNV - 6123R                               |                                  |                                                              |                                  |                                                |                                           |                                                 |                                                  |                                           |
|                                           |                                  |                                                              | Ball Head                        |                                                |                                           | TT                                              |                                                  |                                           |
| Hanging Adaptor<br>SBP-180HMW1            | Ceiling Mount Base<br>SBP-140CMB | Ceiling Mount Base<br>SBP-180CMB                             | Ceiling Mount Base<br>SBP-180CMS | Ceiling Mount Pipe<br>SBP-150CMP/300CMP/900CMP | Ceiling Mount Coupler<br>SBP-C15P         | Ceiling Mount (Assembly)<br>SBP-150CMI / 300CMI | Ceiling Mount (Assembly)<br>SBP-300CMW1 / 900CMW | Ceiling Mount (Telescopic)<br>SBP-300CMTW |
| Ball Head                                 | Plenum                           |                                                              |                                  |                                                |                                           |                                                 |                                                  |                                           |
| Ceiling Mount (Telescopic)<br>SBP-300CMTS | In-Ceiling Mount<br>SHD-1370FPW  | Wall Mount Base<br>SBP-300BW1                                | Wall & Pole Mount<br>SBP-250WMW  | Wall & Pole Mount<br>SBP-400WMW                | Wall Mount<br>SBP-300WMW                  | Wall Mount<br>SBP-300WMW1                       | Wall & Pole Adaptor<br>SBP-115PFA                | Pole Mount<br>SBP-150PMW                  |
|                                           |                                  |                                                              |                                  |                                                |                                           | NEW                                             |                                                  |                                           |
| Pole Mount<br>SBD-180PMW                  | Pole Mount<br>SBP-300PMW2        | Corner Mount<br>SBP-300KMW1                                  | Corner Mount<br>SBP-156KMW       | Parapet Mount<br>SBP-300LMW                    | Parapet Mount (Telescopic)<br>SBP-156LMW1 | Cabinet<br>SBP-150NBW                           | Cabinet<br>SBP-300NBW                            | Back Box<br>SBV-180BW                     |