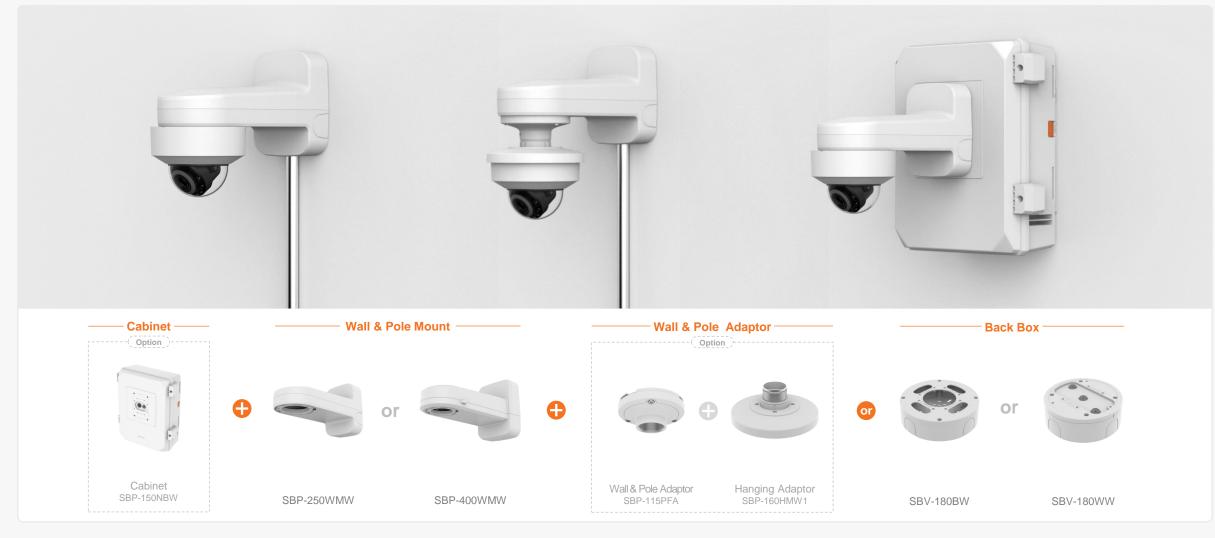

XNV - 9083RZ / 8083RZ / 8083Z / 6083RZ / 6083Z

XNV - 9083RZ / 8083RZ / 8083Z / 6083RZ / 6083Z

|                                           | eries Al                                  | Con                              | npatible Camera List                          | Comp                                           | patible Installation Sc           | olution List                                    |                                                | G Hanwha Vision                           |
|-------------------------------------------|-------------------------------------------|----------------------------------|-----------------------------------------------|------------------------------------------------|-----------------------------------|-------------------------------------------------|------------------------------------------------|-------------------------------------------|
| Ceiling 1 Ce                              | eiling 2 Ceiling 3                        | Wall 1 W                         | /all 2 Wall 3                                 | Pole 1 P                                       | ole 2 Pole 3                      | Corner 1 Co                                     | orner 2 Corner 3                               | Parapet                                   |
| XNV - C9083R / C8                         | 083R / C7083R / C60                       | )83R / C6083                     |                                               |                                                |                                   |                                                 |                                                |                                           |
|                                           |                                           |                                  |                                               |                                                |                                   | TT                                              |                                                |                                           |
| Hanging Adaptor<br>SBP-160HMW1            | Ceiling Mount Base<br>SBP-140CMB          | Ceiling Mount Base<br>SBP-180CMB | Ball Head<br>Ceiling Mount Base<br>SBP-180CMS | Ceiling Mount Pipe<br>SBP-150CMP/300CMP/900CMP | Ceiling Mount Coupler<br>SBP-C15P | Ceiling Mount (Assembly)<br>SBP-150CMI / 300CMI | Ceiling Mount (Assembly)<br>SBP-300CMW1/900CMW | Ceiling Mount (Telescopic)<br>SBP-300CMTW |
| Ball Head                                 |                                           |                                  |                                               |                                                |                                   |                                                 |                                                |                                           |
| Ceiling Mount (Telescopic)<br>SBP-300CMTS | Plenum<br>In-Ceiling Mount<br>SHD-1600FPW | In-Ceiling Mount<br>SHD-1600FW   | Wall Mount Base<br>SBP-300BW1                 | Wall & Pole Mount<br>SBP-250WMW                | Wall & Pole Mount<br>SBP-400WMW   | Wall Mount<br>SBP-300WMW                        | Wall Mount<br>SBP-300WMW1                      | Wall & Pole Mount<br>SBP-160WMW1          |
|                                           | NEW                                       |                                  |                                               |                                                | 0                                 |                                                 |                                                | NEW                                       |
| Wall & Pole Adaptor<br>SBP-115PFA         | Pole Mount<br>SBP-150PMW                  | Pole Mount<br>SBD-180PMW         | Pole Mount<br>SBP-300PMW2                     | Corner Mount<br>SBP-300KMW1                    | Corner Mount<br>SBP-156KMW        | Parapet Mount<br>SBP-300LMW                     | Parapet Mount (Telescopic)<br>SBP-156LMW1      | Cabinet<br>SBP-150NBW                     |
|                                           |                                           |                                  | 2 0                                           |                                                |                                   |                                                 |                                                |                                           |
| Cabinet<br>SBP-300NBW                     | Back Box<br>SBV-180BW                     | Back Box<br>SBV-180WW            | Weather Cap<br>SBV-161WCW                     |                                                |                                   |                                                 |                                                |                                           |

Back Box SBV-180WW

XNV - 6123R

XNV - 6123R

|                                             | eries Al                         | Compatible Camera List Compatible Installation Solution List |                                  |                                                |                                   |                                                 |                                                  | G Hanwha Vision                           |
|---------------------------------------------|----------------------------------|--------------------------------------------------------------|----------------------------------|------------------------------------------------|-----------------------------------|-------------------------------------------------|--------------------------------------------------|-------------------------------------------|
| Ceiling 1 Ce                                | eiling 2 Ceiling 3               | Wall 1 V                                                     | Vall 2 Wall 3                    | Pole 1 P                                       | ole 2 Pole 3                      | Corner 1 Co                                     | orner 2 Corner 3                                 | Parapet                                   |
| XND – C9083RV / C8083RV / C7083RV / C6083RV |                                  |                                                              |                                  |                                                |                                   |                                                 |                                                  |                                           |
|                                             |                                  |                                                              | Ball Head                        |                                                |                                   | TT                                              |                                                  |                                           |
| Hanging Adaptor<br>SBP-160HMW1              | Ceiling Mount Base<br>SBP-140CMB | Ceiling Mount Base<br>SBP-180CMB                             | Ceiling Mount Base<br>SBP-180CMS | Ceiling Mount Pipe<br>SBP-150CMP/300CMP/900CMP | Ceiling Mount Coupler<br>SBP-C15P | Ceiling Mount (Assembly)<br>SBP-150CMI / 300CMI | Ceiling Mount (Assembly)<br>SBP-300CMW1 / 900CMW | Ceiling Mount (Telescopic)<br>SBP-300CMTW |
| Ball Head                                   | Plenum                           |                                                              |                                  |                                                |                                   |                                                 |                                                  |                                           |
| Ceiling Mount (Telescopic)<br>SBP-300CMTS   | In-Ceiling Mount<br>SHD-1600FPW  | In-Ceiling Mount<br>SHD-1600FW                               | Wall Mount Base<br>SBP-300BW1    | Wall & Pole Mount<br>SBP-250WMW                | Wall & Pole Mount<br>SBP-400WMW   | Wall Mount<br>SBP-300WMW                        | Wall Mount<br>SBP-300WMW1                        | Wall & Pole Mount<br>SBP-160WMW1          |
|                                             | NEW                              | -                                                            |                                  |                                                |                                   |                                                 |                                                  | NEW                                       |
| Wall & Pole Adaptor<br>SBP-115PFA           | Pole Mount<br>SBP-150PMW         | Pole Mount<br>SBD-180PMW                                     | Pole Mount<br>SBP-300PMW2        | Corner Mount<br>SBP-300KMW1                    | Corner Mount<br>SBP-156KMW        | Parapet Mount<br>SBP-300LMW                     | Parapet Mount (Telescopic)<br>SBP-156LMW1        | Cabinet<br>SBP-150NBW                     |
| Cabinet                                     | Rack Box                         | Back Box                                                     | Smaked Dame Course               |                                                |                                   |                                                 |                                                  |                                           |
| Cabinet<br>SBP-300NBW                       | Back Box<br>SBV-180BW            | Back Box<br>SBV-180WW                                        | Smoked Dome Cover<br>SPB-IND85W  |                                                |                                   |                                                 |                                                  |                                           |