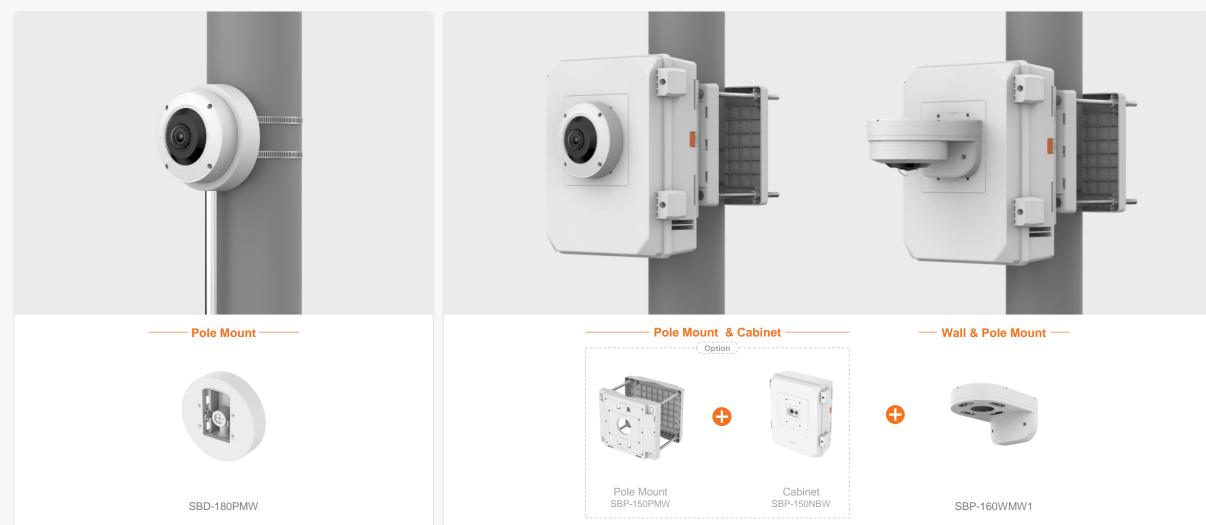

| C X se                                                 | eries Al                                  | Con                              | npatible Camera List                          | Comp                                           | patible Installation Sc           | plution List                                    |                                                | G Hanwha Vision                           |
|--------------------------------------------------------|-------------------------------------------|----------------------------------|-----------------------------------------------|------------------------------------------------|-----------------------------------|-------------------------------------------------|------------------------------------------------|-------------------------------------------|
| Ceiling 1 Cei                                          | iling 2 Ceiling 3                         | Wall 1 W                         | /all 2 Wall 3                                 | Pole 1 P                                       | ole 2 Pole 3                      | Corner 1 Co                                     | orner 2 Corner 3                               | Parapet                                   |
| XNF - 9013RV                                           |                                           |                                  |                                               |                                                |                                   |                                                 |                                                |                                           |
|                                                        |                                           |                                  |                                               |                                                |                                   | 11                                              |                                                |                                           |
| Hanging Adaptor<br>SBP-160HMW1                         | Ceiling Mount Base<br>SBP-140CMB          | Ceiling Mount Base<br>SBP-180CMB | Ball Head<br>Ceiling Mount Base<br>SBP-180CMS | Ceiling Mount Pipe<br>SBP-150CMP/300CMP/900CMP | Ceiling Mount Coupler<br>SBP-C15P | Ceiling Mount (Assembly)<br>SBP-150CMI / 300CMI | Ceiling Mount (Assembly)<br>SBP-300CMW1/900CMW | Ceiling Mount (Telescopic)<br>SBP-300CMTW |
| Ŷ                                                      |                                           |                                  |                                               |                                                |                                   |                                                 |                                                |                                           |
| Ball Head<br>Ceiling Mount (Telescopic)<br>SBP-300CMTS | Plenum<br>In-Ceiling Mount<br>SHD-1600FPW | In-Ceiling Mount<br>SHD-1600FW   | Wall Mount Base<br>SBP-300BW1                 | Wall & Pole Mount<br>SBP-250WMW                | Wall & Pole Mount<br>SBP-400WMW   | Wall Mount<br>SBP-300WMW                        | Wall Mount<br>SBP-300WMW1                      | Wall & Pole Mount<br>SBP-160WMW1          |
|                                                        |                                           | NEW                              |                                               |                                                |                                   |                                                 |                                                |                                           |
| Wall & Pole Adaptor<br>SBP-115PFA                      | Tilt Mount<br>SBP-160TMW1                 | Pole Mount<br>SBP-150PMW         | Pole Mount<br>SBD-180PMW                      | Pole Mount<br>SBP-300PMW2                      | Corner Mount<br>SBP-300KMW1       | Corner Mount<br>SBP-156KMW                      | Parapet Mount<br>SBP-300LMW                    | Parapet Mount (Telescopic)<br>SBP-156LMW1 |
| NEW                                                    |                                           |                                  |                                               |                                                |                                   |                                                 |                                                |                                           |
| Cabinet<br>SBP-150NBW                                  | Cabinet<br>SBP-300NBW                     | Back Box<br>SBV-180BW            | Back Box<br>SBV-180WW                         | Skin Cover<br>SBC-160BF                        |                                   |                                                 |                                                |                                           |