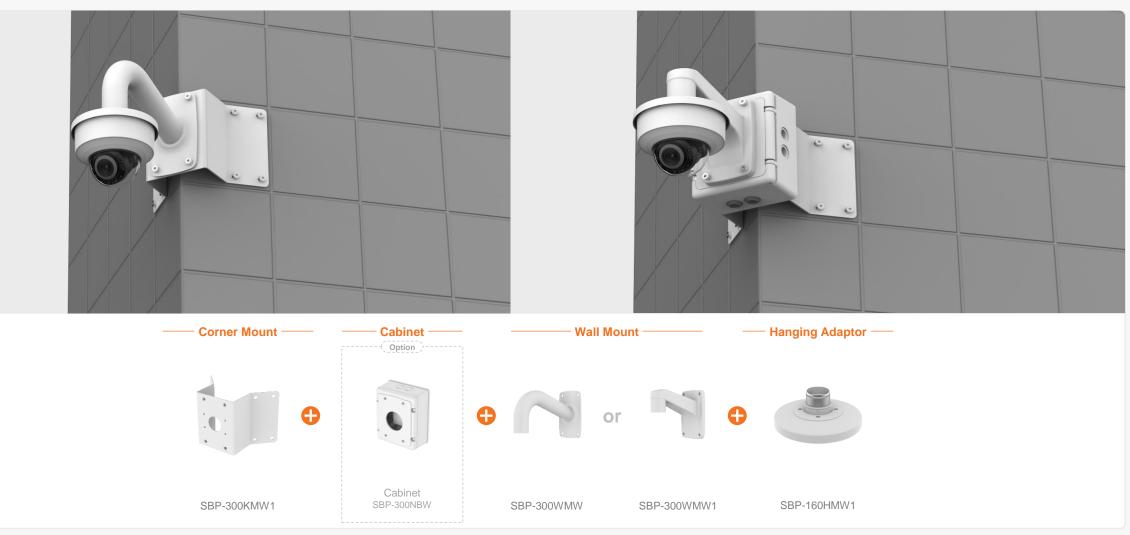

XNV - 9083RZ / 8083RZ / 8083Z / 6083RZ / 6083Z

XNV - 9083RZ / 8083RZ / 8083Z / 6083RZ / 6083Z

|                                           | eries Al                                  | Con                              | npatible Camera List                          | Comp                                           | patible Installation Sc           | olution List                                    |                                                | G Hanwha Vision                           |
|-------------------------------------------|-------------------------------------------|----------------------------------|-----------------------------------------------|------------------------------------------------|-----------------------------------|-------------------------------------------------|------------------------------------------------|-------------------------------------------|
| Ceiling 1 Ce                              | eiling 2 Ceiling 3                        | Wall 1 W                         | /all 2 Wall 3                                 | Pole 1 P                                       | ole 2 Pole 3                      | Corner 1 Co                                     | orner 2 Corner 3                               | Parapet                                   |
| XNV - C9083R / C8                         | 083R / C7083R / C60                       | )83R / C6083                     |                                               |                                                |                                   |                                                 |                                                |                                           |
|                                           |                                           |                                  |                                               |                                                |                                   | TT                                              |                                                |                                           |
| Hanging Adaptor<br>SBP-160HMW1            | Ceiling Mount Base<br>SBP-140CMB          | Ceiling Mount Base<br>SBP-180CMB | Ball Head<br>Ceiling Mount Base<br>SBP-180CMS | Ceiling Mount Pipe<br>SBP-150CMP/300CMP/900CMP | Ceiling Mount Coupler<br>SBP-C15P | Ceiling Mount (Assembly)<br>SBP-150CMI / 300CMI | Ceiling Mount (Assembly)<br>SBP-300CMW1/900CMW | Ceiling Mount (Telescopic)<br>SBP-300CMTW |
| Ball Head                                 |                                           |                                  |                                               |                                                |                                   |                                                 |                                                |                                           |
| Ceiling Mount (Telescopic)<br>SBP-300CMTS | Plenum<br>In-Ceiling Mount<br>SHD-1600FPW | In-Ceiling Mount<br>SHD-1600FW   | Wall Mount Base<br>SBP-300BW1                 | Wall & Pole Mount<br>SBP-250WMW                | Wall & Pole Mount<br>SBP-400WMW   | Wall Mount<br>SBP-300WMW                        | Wall Mount<br>SBP-300WMW1                      | Wall & Pole Mount<br>SBP-160WMW1          |
|                                           | NEW                                       |                                  |                                               |                                                | 0                                 |                                                 |                                                | NEW                                       |
| Wall & Pole Adaptor<br>SBP-115PFA         | Pole Mount<br>SBP-150PMW                  | Pole Mount<br>SBD-180PMW         | Pole Mount<br>SBP-300PMW2                     | Corner Mount<br>SBP-300KMW1                    | Corner Mount<br>SBP-156KMW        | Parapet Mount<br>SBP-300LMW                     | Parapet Mount (Telescopic)<br>SBP-156LMW1      | Cabinet<br>SBP-150NBW                     |
|                                           |                                           |                                  | 2 0                                           |                                                |                                   |                                                 |                                                |                                           |
| Cabinet<br>SBP-300NBW                     | Back Box<br>SBV-180BW                     | Back Box<br>SBV-180WW            | Weather Cap<br>SBV-161WCW                     |                                                |                                   |                                                 |                                                |                                           |