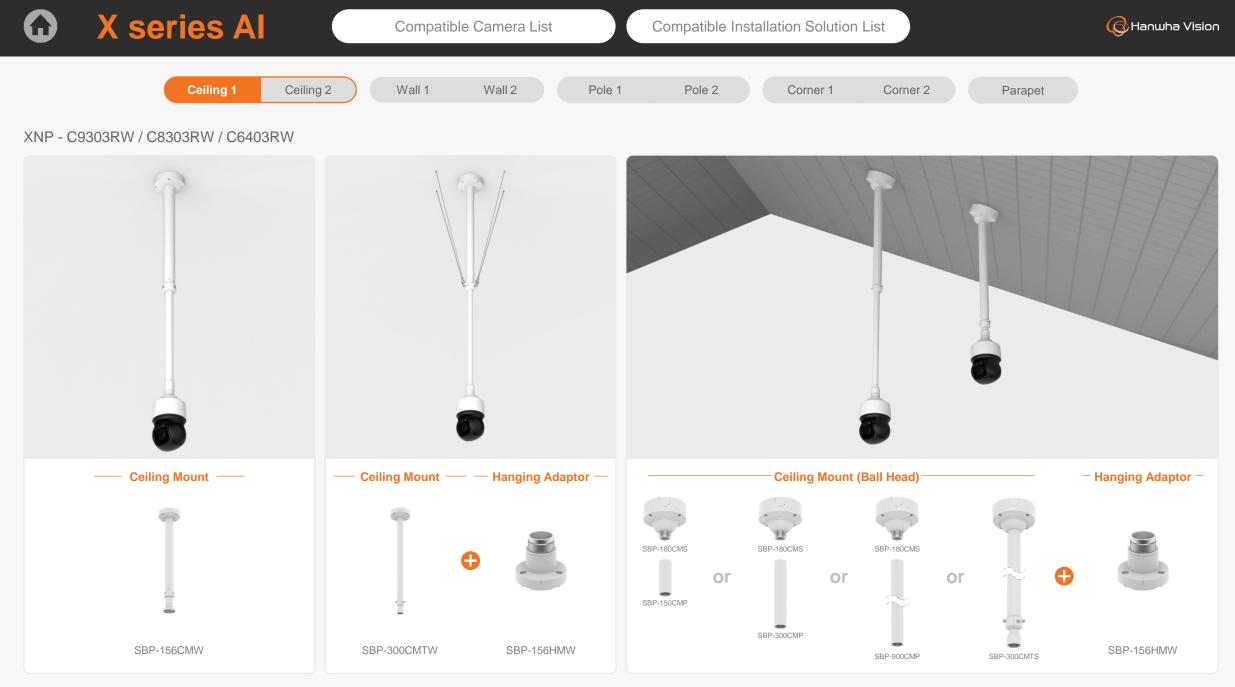

XNP-C9303RW ø184.9x318.8mm(7.28"x12.34") 5600g(12.34 lb)

XNP-C8303RW ø184.9x318.8mm(7.28"x12.34") 5600g(12.34 lb)

XNP-C6403RW ø184.9x318.8mm(7.28"x12.34") 5600g(12.34 lb)

XNP - C9303RW / C8303RW / C6403RW