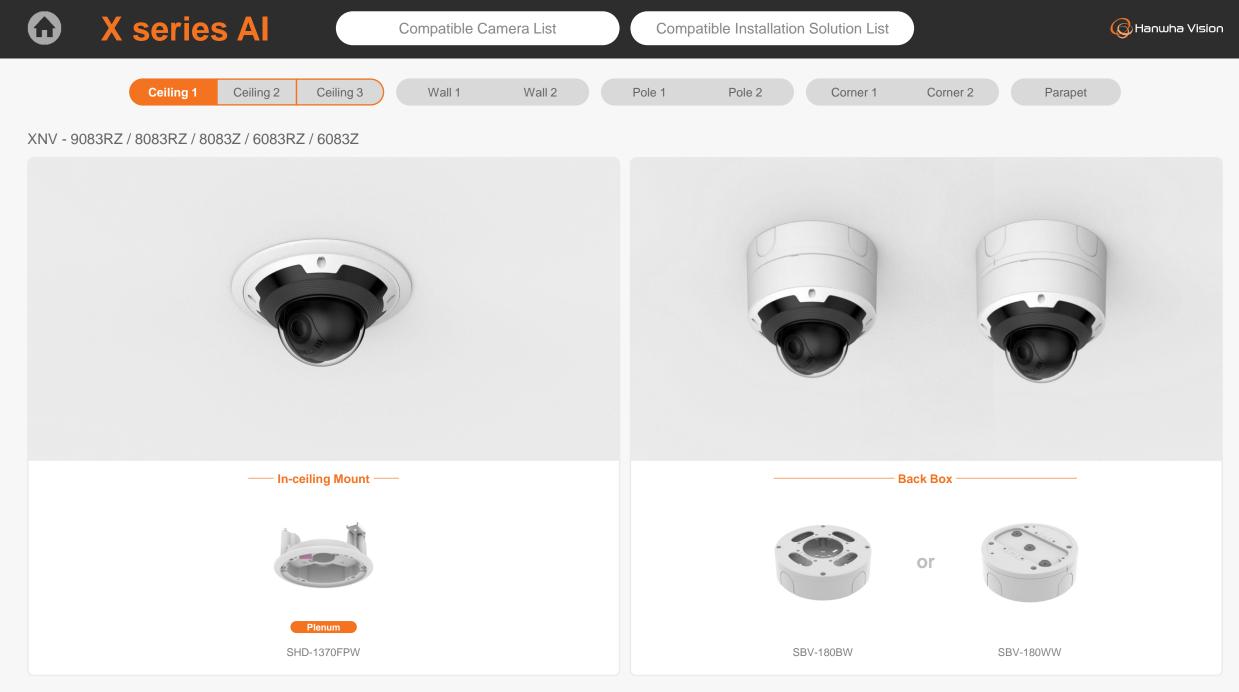

|                                           | eries Al                         | Con                              | npatible Camera List             | Comp                                           | patible Installation So                                                                                                                                                                                                                                                                                                                                                                                                                                                                                                                                                                                                                                                                                                                                                                                                                                                                                                                                                                                                                                                                                                                                                                                                                                                                                                                                                                                                                                                                                                                                                                                                                                                                                                                                                                                                                                                                                                                                                                                                                                                                                                        | olution List                                    |                                                  | G Hanwha Vision                           |
|-------------------------------------------|----------------------------------|----------------------------------|----------------------------------|------------------------------------------------|--------------------------------------------------------------------------------------------------------------------------------------------------------------------------------------------------------------------------------------------------------------------------------------------------------------------------------------------------------------------------------------------------------------------------------------------------------------------------------------------------------------------------------------------------------------------------------------------------------------------------------------------------------------------------------------------------------------------------------------------------------------------------------------------------------------------------------------------------------------------------------------------------------------------------------------------------------------------------------------------------------------------------------------------------------------------------------------------------------------------------------------------------------------------------------------------------------------------------------------------------------------------------------------------------------------------------------------------------------------------------------------------------------------------------------------------------------------------------------------------------------------------------------------------------------------------------------------------------------------------------------------------------------------------------------------------------------------------------------------------------------------------------------------------------------------------------------------------------------------------------------------------------------------------------------------------------------------------------------------------------------------------------------------------------------------------------------------------------------------------------------|-------------------------------------------------|--------------------------------------------------|-------------------------------------------|
| C                                         | Ceiling 1 Ceiling 2              | Ceiling 3                        | Wall 1 Wall 2                    | Pole 1                                         | Pole 2                                                                                                                                                                                                                                                                                                                                                                                                                                                                                                                                                                                                                                                                                                                                                                                                                                                                                                                                                                                                                                                                                                                                                                                                                                                                                                                                                                                                                                                                                                                                                                                                                                                                                                                                                                                                                                                                                                                                                                                                                                                                                                                         | Corner 1 Corne                                  | Parapet                                          |                                           |
| XNV - 6083Z / 6083                        | RZ / 8083Z / 8083RZ              | Z / 9083RZ                       |                                  |                                                |                                                                                                                                                                                                                                                                                                                                                                                                                                                                                                                                                                                                                                                                                                                                                                                                                                                                                                                                                                                                                                                                                                                                                                                                                                                                                                                                                                                                                                                                                                                                                                                                                                                                                                                                                                                                                                                                                                                                                                                                                                                                                                                                |                                                 |                                                  |                                           |
|                                           |                                  |                                  | Ball Head                        |                                                |                                                                                                                                                                                                                                                                                                                                                                                                                                                                                                                                                                                                                                                                                                                                                                                                                                                                                                                                                                                                                                                                                                                                                                                                                                                                                                                                                                                                                                                                                                                                                                                                                                                                                                                                                                                                                                                                                                                                                                                                                                                                                                                                |                                                 |                                                  |                                           |
| Hanging Adaptor<br>SBP-180HMW1            | Ceiling Mount Base<br>SBP-140CMB | Ceiling Mount Base<br>SBP-180CMB | Ceiling Mount Base<br>SBP-180CMS | Ceiling Mount Pipe<br>SBP-150CMP/300CMP/900CMP | Ceiling Mount Coupler<br>SBP-C15P                                                                                                                                                                                                                                                                                                                                                                                                                                                                                                                                                                                                                                                                                                                                                                                                                                                                                                                                                                                                                                                                                                                                                                                                                                                                                                                                                                                                                                                                                                                                                                                                                                                                                                                                                                                                                                                                                                                                                                                                                                                                                              | Ceiling Mount (Assembly)<br>SBP-150CMI / 300CMI | Ceiling Mount (Assembly)<br>SBP-300CMW1 / 900CMW | Ceiling Mount (Telescopic)<br>SBP-300CMTW |
| Ball Head                                 | Plenum                           | <b>K</b>                         |                                  |                                                |                                                                                                                                                                                                                                                                                                                                                                                                                                                                                                                                                                                                                                                                                                                                                                                                                                                                                                                                                                                                                                                                                                                                                                                                                                                                                                                                                                                                                                                                                                                                                                                                                                                                                                                                                                                                                                                                                                                                                                                                                                                                                                                                |                                                 |                                                  | NEW                                       |
| Ceiling Mount (Telescopic)<br>SBP-300CMTS | In-Ceiling Mount<br>SHD-1370FPW  | Wall Mount Base<br>SBP-300BW1    | Wall & Pole Mount<br>SBP-250WMW  | Wall & Pole Mount<br>SBP-400WMW                | Wall Mount<br>SBP-300WMW                                                                                                                                                                                                                                                                                                                                                                                                                                                                                                                                                                                                                                                                                                                                                                                                                                                                                                                                                                                                                                                                                                                                                                                                                                                                                                                                                                                                                                                                                                                                                                                                                                                                                                                                                                                                                                                                                                                                                                                                                                                                                                       | Wall Mount<br>SBP-300WMW1                       | Wall & Pole Adaptor<br>SBP-115PFA                | Pole Mount<br>SBP-150PMW                  |
|                                           |                                  |                                  |                                  |                                                | Contraction of the second seco | NEW                                             |                                                  |                                           |
| Pole Mount<br>SBD-180PMW                  | Pole Mount<br>SBP-300PMW2        | Corner Mount<br>SBP-300KMW1      | Corner Mount<br>SBP-156KMW       | Parapet Mount<br>SBP-300LMW                    | Parapet Mount (Telescopic)<br>SBP-156LMW1                                                                                                                                                                                                                                                                                                                                                                                                                                                                                                                                                                                                                                                                                                                                                                                                                                                                                                                                                                                                                                                                                                                                                                                                                                                                                                                                                                                                                                                                                                                                                                                                                                                                                                                                                                                                                                                                                                                                                                                                                                                                                      | Cabinet<br>SBP-150NBW                           | Cabinet<br>SBP-300NBW                            | Back Box<br>SBV-180BW                     |
|                                           |                                  |                                  |                                  |                                                |                                                                                                                                                                                                                                                                                                                                                                                                                                                                                                                                                                                                                                                                                                                                                                                                                                                                                                                                                                                                                                                                                                                                                                                                                                                                                                                                                                                                                                                                                                                                                                                                                                                                                                                                                                                                                                                                                                                                                                                                                                                                                                                                |                                                 |                                                  |                                           |
| Back Box<br>SBV-180WW                     | Smoked Dome Cover<br>SPB-VAN89W  | I/O Box<br>SPM-4210              |                                  |                                                |                                                                                                                                                                                                                                                                                                                                                                                                                                                                                                                                                                                                                                                                                                                                                                                                                                                                                                                                                                                                                                                                                                                                                                                                                                                                                                                                                                                                                                                                                                                                                                                                                                                                                                                                                                                                                                                                                                                                                                                                                                                                                                                                |                                                 |                                                  |                                           |