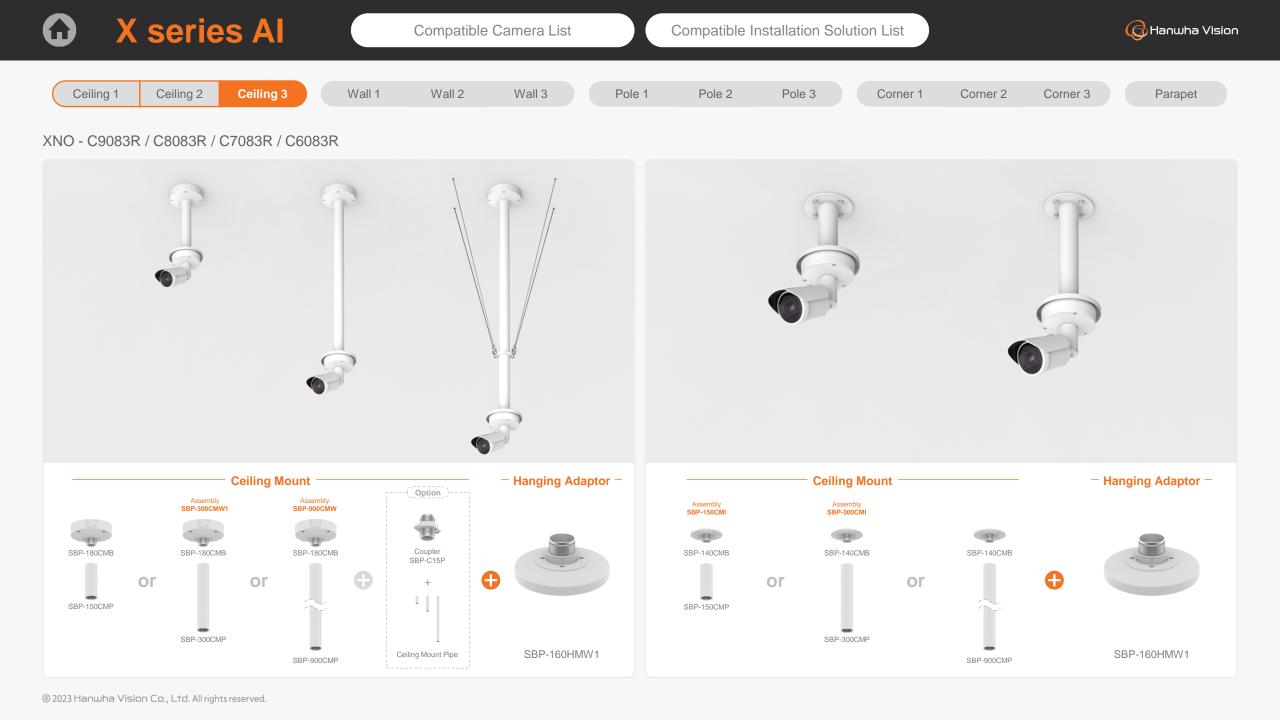

© 2023 Hanwha Vision Co., Ltd. All rights reserved.

XNO-C9083R ø93.4x276.6mm(3.68"x10.89") Backbox : ø147.1mm(5.79") 1640g(3.62 lb)

XNO-C8083R ø93.4x276.6mm(3.68"x10.89") Backbox : ø147.1mm(5.79") 1640g(3.62 lb)

XNO-C7083R ø93.4x276.6mm(3.68"x10.89") Backbox : ø147.1mm(5.79") 1640g(3.62 lb)

XNO-C6083R ø93.4x276.6mm(3.68"x10.89") Backbox : ø147.1mm(5.79") 1640g(3.62 lb)

| C X se                                    | Series Al Compatible Camera List Compatible Installation Solution List |                                  |                                  |                                                |                                           |                                                 |                                                  |                                           |  |  |  |  |
|-------------------------------------------|------------------------------------------------------------------------|----------------------------------|----------------------------------|------------------------------------------------|-------------------------------------------|-------------------------------------------------|--------------------------------------------------|-------------------------------------------|--|--|--|--|
| Ceiling 1 Ce                              | iling 2 Ceiling 3                                                      | Wall 1 W                         | Vall 2 Wall 3                    | Pole 1 F                                       | Pole 2 Pole 3                             | Corner 1 Co                                     | orner 2 Corner 3                                 | Parapet                                   |  |  |  |  |
| XNO - C9083R / C8083R / C7083R / C6083R   |                                                                        |                                  |                                  |                                                |                                           |                                                 |                                                  |                                           |  |  |  |  |
|                                           |                                                                        |                                  | Ball Head                        |                                                |                                           |                                                 |                                                  |                                           |  |  |  |  |
| Hanging Adaptor<br>SBP-160HMW1            | Ceiling Mount Base<br>SBP-140CMB                                       | Ceiling Mount Base<br>SBP-180CMB | Ceiling Mount Base<br>SBP-180CMS | Ceiling Mount Pipe<br>SBP-150CMP/300CMP/900CMP | Ceiling Mount Coupler<br>SBP-C15P         | Ceiling Mount (Assembly)<br>SBP-150CMI / 300CMI | Ceiling Mount (Assembly)<br>SBP-300CMW1 / 900CMW | Ceiling Mount (Telescopic)<br>SBP-300CMTW |  |  |  |  |
| Ball Head                                 |                                                                        |                                  |                                  |                                                |                                           |                                                 |                                                  | NEW                                       |  |  |  |  |
| Ceiling Mount (Telescopic)<br>SBP-300CMTS | Wall Mount Base<br>SBP-300BW1                                          | Wall & Pole Mount<br>SBP-250WMW  | Wall & Pole Mount<br>SBP-400WMW  | Wall Mount<br>SBP-300WMW                       | Wall Mount<br>SBP-300WMW1                 | Wall & Pole Mount<br>SBP-160WMW1                | Wall & Pole Adaptor<br>SBP-115PFA                | Pole Mount<br>SBP-150PMW                  |  |  |  |  |
|                                           |                                                                        |                                  | 0                                |                                                |                                           | NEW                                             |                                                  |                                           |  |  |  |  |
| Pole Mount<br>SBD-180PMW                  | Pole Mount<br>SBP-300PMW2                                              | Corner Mount<br>SBP-300KMW1      | Corner Mount<br>SBP-156KMW       | Parapet Mount<br>SBP-300LMW                    | Parapet Mount (Telescopic)<br>SBP-156LMW1 | Cabinet<br>SBP-150NBW                           | Cabinet<br>SBP-300NBW                            | Back Box<br>SBV-180BW                     |  |  |  |  |
|                                           |                                                                        |                                  |                                  |                                                |                                           |                                                 |                                                  |                                           |  |  |  |  |