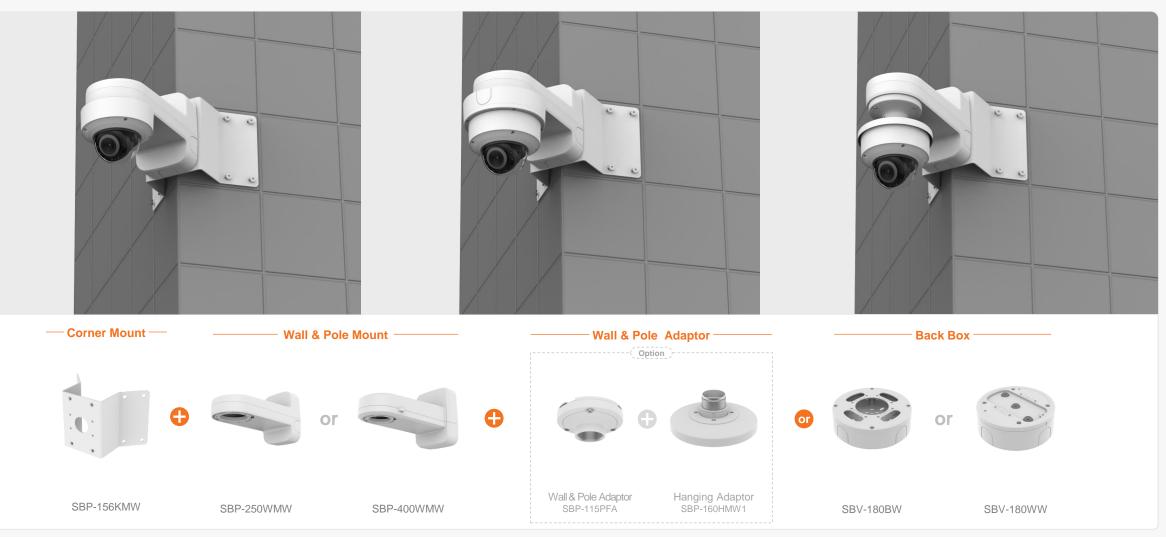

XNV - 9083RZ / 8083RZ / 8083Z / 6083RZ / 6083Z

XNV - 9083RZ / 8083RZ / 8083Z / 6083RZ / 6083Z

|                                           | eries Al                                  | Con                              | npatible Camera List                          | Comp                                           | patible Installation Sc           | olution List                                    |                                                | G Hanwha Vision                           |
|-------------------------------------------|-------------------------------------------|----------------------------------|-----------------------------------------------|------------------------------------------------|-----------------------------------|-------------------------------------------------|------------------------------------------------|-------------------------------------------|
| Ceiling 1 Ce                              | eiling 2 Ceiling 3                        | Wall 1 W                         | /all 2 Wall 3                                 | Pole 1 P                                       | ole 2 Pole 3                      | Corner 1 Co                                     | orner 2 Corner 3                               | Parapet                                   |
| XNV - C9083R / C8                         | 083R / C7083R / C60                       | )83R / C6083                     |                                               |                                                |                                   |                                                 |                                                |                                           |
|                                           |                                           |                                  |                                               |                                                |                                   | TT                                              |                                                |                                           |
| Hanging Adaptor<br>SBP-160HMW1            | Ceiling Mount Base<br>SBP-140CMB          | Ceiling Mount Base<br>SBP-180CMB | Ball Head<br>Ceiling Mount Base<br>SBP-180CMS | Ceiling Mount Pipe<br>SBP-150CMP/300CMP/900CMP | Ceiling Mount Coupler<br>SBP-C15P | Ceiling Mount (Assembly)<br>SBP-150CMI / 300CMI | Ceiling Mount (Assembly)<br>SBP-300CMW1/900CMW | Ceiling Mount (Telescopic)<br>SBP-300CMTW |
| Ball Head                                 |                                           |                                  |                                               |                                                |                                   |                                                 |                                                |                                           |
| Ceiling Mount (Telescopic)<br>SBP-300CMTS | Plenum<br>In-Ceiling Mount<br>SHD-1600FPW | In-Ceiling Mount<br>SHD-1600FW   | Wall Mount Base<br>SBP-300BW1                 | Wall & Pole Mount<br>SBP-250WMW                | Wall & Pole Mount<br>SBP-400WMW   | Wall Mount<br>SBP-300WMW                        | Wall Mount<br>SBP-300WMW1                      | Wall & Pole Mount<br>SBP-160WMW1          |
|                                           | NEW                                       |                                  |                                               |                                                | 0                                 |                                                 |                                                | NEW                                       |
| Wall & Pole Adaptor<br>SBP-115PFA         | Pole Mount<br>SBP-150PMW                  | Pole Mount<br>SBD-180PMW         | Pole Mount<br>SBP-300PMW2                     | Corner Mount<br>SBP-300KMW1                    | Corner Mount<br>SBP-156KMW        | Parapet Mount<br>SBP-300LMW                     | Parapet Mount (Telescopic)<br>SBP-156LMW1      | Cabinet<br>SBP-150NBW                     |
|                                           |                                           |                                  | 2 0                                           |                                                |                                   |                                                 |                                                |                                           |
| Cabinet<br>SBP-300NBW                     | Back Box<br>SBV-180BW                     | Back Box<br>SBV-180WW            | Weather Cap<br>SBV-161WCW                     |                                                |                                   |                                                 |                                                |                                           |