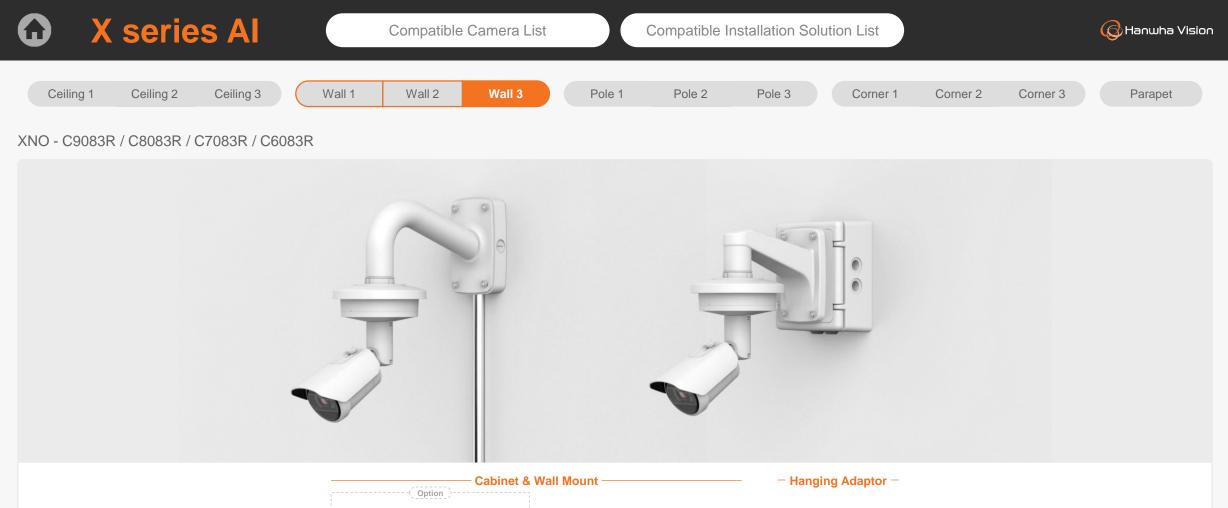

XNO-C7083R ø93.4x276.6mm(3.68"x10.89") Backbox : ø147.1mm(5.79") 1640g(3.62 lb)

XNO-C6083R ø93.4x276.6mm(3.68"x10.89") Backbox : ø147.1mm(5.79") 1640g(3.62 lb)

| C X se                                    | Series Al Compatible Camera List Compatible Installation Solution List |                                  |                                  |                                                |                                           |                                                 |                                                  |                                           |  |  |  |  |
|-------------------------------------------|------------------------------------------------------------------------|----------------------------------|----------------------------------|------------------------------------------------|-------------------------------------------|-------------------------------------------------|--------------------------------------------------|-------------------------------------------|--|--|--|--|
| Ceiling 1 Ce                              | iling 2 Ceiling 3                                                      | Wall 1 W                         | Vall 2 Wall 3                    | Pole 1 F                                       | Pole 2 Pole 3                             | Corner 1 Co                                     | orner 2 Corner 3                                 | Parapet                                   |  |  |  |  |
| XNO - C9083R / C8083R / C7083R / C6083R   |                                                                        |                                  |                                  |                                                |                                           |                                                 |                                                  |                                           |  |  |  |  |
|                                           |                                                                        |                                  | Ball Head                        |                                                |                                           |                                                 |                                                  |                                           |  |  |  |  |
| Hanging Adaptor<br>SBP-160HMW1            | Ceiling Mount Base<br>SBP-140CMB                                       | Ceiling Mount Base<br>SBP-180CMB | Ceiling Mount Base<br>SBP-180CMS | Ceiling Mount Pipe<br>SBP-150CMP/300CMP/900CMP | Ceiling Mount Coupler<br>SBP-C15P         | Ceiling Mount (Assembly)<br>SBP-150CMI / 300CMI | Ceiling Mount (Assembly)<br>SBP-300CMW1 / 900CMW | Ceiling Mount (Telescopic)<br>SBP-300CMTW |  |  |  |  |
| Ball Head                                 |                                                                        |                                  |                                  |                                                |                                           |                                                 |                                                  | NEW                                       |  |  |  |  |
| Ceiling Mount (Telescopic)<br>SBP-300CMTS | Wall Mount Base<br>SBP-300BW1                                          | Wall & Pole Mount<br>SBP-250WMW  | Wall & Pole Mount<br>SBP-400WMW  | Wall Mount<br>SBP-300WMW                       | Wall Mount<br>SBP-300WMW1                 | Wall & Pole Mount<br>SBP-160WMW1                | Wall & Pole Adaptor<br>SBP-115PFA                | Pole Mount<br>SBP-150PMW                  |  |  |  |  |
|                                           |                                                                        |                                  | 0                                |                                                |                                           | NEW                                             |                                                  |                                           |  |  |  |  |
| Pole Mount<br>SBD-180PMW                  | Pole Mount<br>SBP-300PMW2                                              | Corner Mount<br>SBP-300KMW1      | Corner Mount<br>SBP-156KMW       | Parapet Mount<br>SBP-300LMW                    | Parapet Mount (Telescopic)<br>SBP-156LMW1 | Cabinet<br>SBP-150NBW                           | Cabinet<br>SBP-300NBW                            | Back Box<br>SBV-180BW                     |  |  |  |  |
|                                           |                                                                        |                                  |                                  |                                                |                                           |                                                 |                                                  |                                           |  |  |  |  |