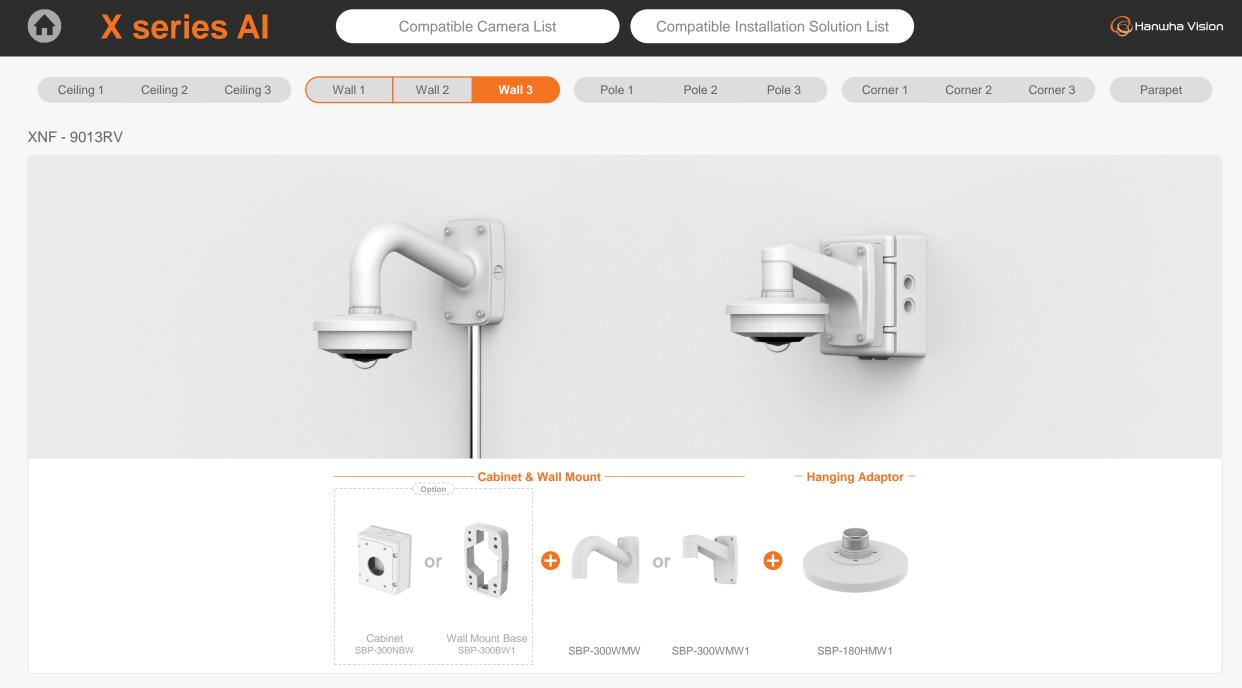

| C X se                                                 | eries Al                                  | Con                              | npatible Camera List                          | Comp                                           | patible Installation Sc           | plution List                                    |                                                | G Hanwha Vision                           |
|--------------------------------------------------------|-------------------------------------------|----------------------------------|-----------------------------------------------|------------------------------------------------|-----------------------------------|-------------------------------------------------|------------------------------------------------|-------------------------------------------|
| Ceiling 1 Cei                                          | iling 2 Ceiling 3                         | Wall 1 W                         | /all 2 Wall 3                                 | Pole 1 P                                       | ole 2 Pole 3                      | Corner 1 Co                                     | orner 2 Corner 3                               | Parapet                                   |
| XNF - 9013RV                                           |                                           |                                  |                                               |                                                |                                   |                                                 |                                                |                                           |
|                                                        |                                           |                                  |                                               |                                                |                                   | 11                                              |                                                |                                           |
| Hanging Adaptor<br>SBP-160HMW1                         | Ceiling Mount Base<br>SBP-140CMB          | Ceiling Mount Base<br>SBP-180CMB | Ball Head<br>Ceiling Mount Base<br>SBP-180CMS | Ceiling Mount Pipe<br>SBP-150CMP/300CMP/900CMP | Ceiling Mount Coupler<br>SBP-C15P | Ceiling Mount (Assembly)<br>SBP-150CMI / 300CMI | Ceiling Mount (Assembly)<br>SBP-300CMW1/900CMW | Ceiling Mount (Telescopic)<br>SBP-300CMTW |
| Ŷ                                                      |                                           |                                  |                                               |                                                |                                   |                                                 |                                                |                                           |
| Ball Head<br>Ceiling Mount (Telescopic)<br>SBP-300CMTS | Plenum<br>In-Ceiling Mount<br>SHD-1600FPW | In-Ceiling Mount<br>SHD-1600FW   | Wall Mount Base<br>SBP-300BW1                 | Wall & Pole Mount<br>SBP-250WMW                | Wall & Pole Mount<br>SBP-400WMW   | Wall Mount<br>SBP-300WMW                        | Wall Mount<br>SBP-300WMW1                      | Wall & Pole Mount<br>SBP-160WMW1          |
|                                                        |                                           | NEW                              |                                               |                                                |                                   |                                                 |                                                |                                           |
| Wall & Pole Adaptor<br>SBP-115PFA                      | Tilt Mount<br>SBP-160TMW1                 | Pole Mount<br>SBP-150PMW         | Pole Mount<br>SBD-180PMW                      | Pole Mount<br>SBP-300PMW2                      | Corner Mount<br>SBP-300KMW1       | Corner Mount<br>SBP-156KMW                      | Parapet Mount<br>SBP-300LMW                    | Parapet Mount (Telescopic)<br>SBP-156LMW1 |
| NEW                                                    |                                           |                                  |                                               |                                                |                                   |                                                 |                                                |                                           |
| Cabinet<br>SBP-150NBW                                  | Cabinet<br>SBP-300NBW                     | Back Box<br>SBV-180BW            | Back Box<br>SBV-180WW                         | Skin Cover<br>SBC-160BF                        |                                   |                                                 |                                                |                                           |