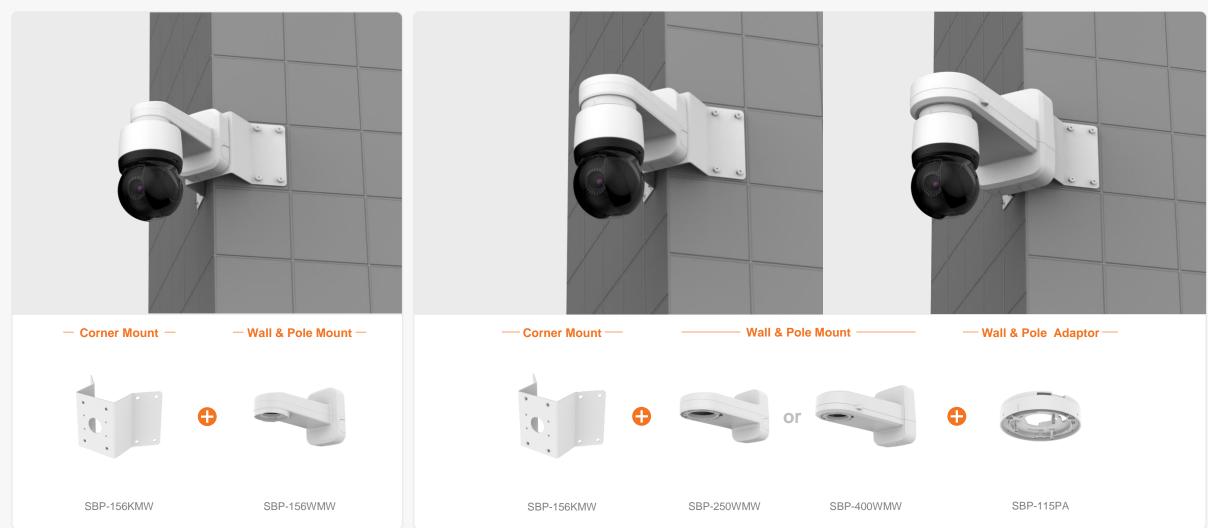

## XNB - 9003 / 8003 / 6003

|                                                                                                                                                                                                                                                                                                                                                                                                                                                                                                                                                                                                                                                                                                          | Series Al Compatible Camera List Compatible Installation Solution List |                                  |                                               |                                                |                                   |                                                 |                                                  |                                           |  |  |  |  |
|----------------------------------------------------------------------------------------------------------------------------------------------------------------------------------------------------------------------------------------------------------------------------------------------------------------------------------------------------------------------------------------------------------------------------------------------------------------------------------------------------------------------------------------------------------------------------------------------------------------------------------------------------------------------------------------------------------|------------------------------------------------------------------------|----------------------------------|-----------------------------------------------|------------------------------------------------|-----------------------------------|-------------------------------------------------|--------------------------------------------------|-------------------------------------------|--|--|--|--|
| Ceiling 1 Ceiling 2 Ceiling 3 Wall 1 Wall 2 Pole 1 Pole 2 Corner 1 Corner 2 Parapet   XNP - C9253R / C9253 / C8253R / C8253 / C6403R / C6403 C6 |                                                                        |                                  |                                               |                                                |                                   |                                                 |                                                  |                                           |  |  |  |  |
| XNP - C9253R / C9                                                                                                                                                                                                                                                                                                                                                                                                                                                                                                                                                                                                                                                                                        | 253 / C8253R / C825                                                    | 53 / C6403R / C6403              |                                               |                                                |                                   |                                                 |                                                  |                                           |  |  |  |  |
|                                                                                                                                                                                                                                                                                                                                                                                                                                                                                                                                                                                                                                                                                                          |                                                                        |                                  | C. C      | . ]                                            |                                   | TT                                              |                                                  |                                           |  |  |  |  |
| Hanging Adaptor<br>SBP-156HMW                                                                                                                                                                                                                                                                                                                                                                                                                                                                                                                                                                                                                                                                            | Ceiling Mount Base<br>SBP-140CMB                                       | Ceiling Mount Base<br>SBP-180CMB | Ball Head<br>Ceiling Mount Base<br>SBP-180CMS | Ceiling Mount Pipe<br>SBP-150CMP/300CMP/900CMP | Ceiling Mount Coupler<br>SBP-C15P | Ceiling Mount (Assembly)<br>SBP-150CMI / 300CMI | Ceiling Mount (Assembly)<br>SBP-300CMW1 / 900CMW | Ceiling Mount (Telescopic)<br>SBP-300CMTW |  |  |  |  |
| Ball Head                                                                                                                                                                                                                                                                                                                                                                                                                                                                                                                                                                                                                                                                                                | Plenum                                                                 |                                  | K)                                            |                                                |                                   |                                                 |                                                  |                                           |  |  |  |  |
| Ceiling Mount (Telescopic)<br>SBP-300CMTS                                                                                                                                                                                                                                                                                                                                                                                                                                                                                                                                                                                                                                                                | In-Ceiling Mount<br>SHP-1563FPW                                        | In-Ceiling Mount<br>SHP-1563FW   | Wall Mount Base<br>SBP-300BW1                 | Wall & Pole Mount<br>SBP-250WMW                | Wall & Pole Mount<br>SBP-400WMW   | Wall & Pole Mount<br>SBP-156WMW                 | Wall Mount<br>SBP-300WMW                         | Wall Mount<br>SBP-300WMW1                 |  |  |  |  |
|                                                                                                                                                                                                                                                                                                                                                                                                                                                                                                                                                                                                                                                                                                          | NEW                                                                    |                                  | 0                                             | 0                                              |                                   | A.                                              | NEW                                              |                                           |  |  |  |  |
| Wall & Pole Adaptor<br>SBP-115PA                                                                                                                                                                                                                                                                                                                                                                                                                                                                                                                                                                                                                                                                         | Pole Mount<br>SBP-150PMW                                               | Pole Mount<br>SBP-300PMW2        | Corner Mount<br>SBP-300KMW1                   | Corner Mount<br>SBP-156KMW                     | Parapet Mount<br>SBP-300LMW       | Parapet Mount (Telescopic)<br>SBP-156LMW1       | Cabinet<br>SBP-150NBW                            | Cabinet<br>SBP-300NBW                     |  |  |  |  |