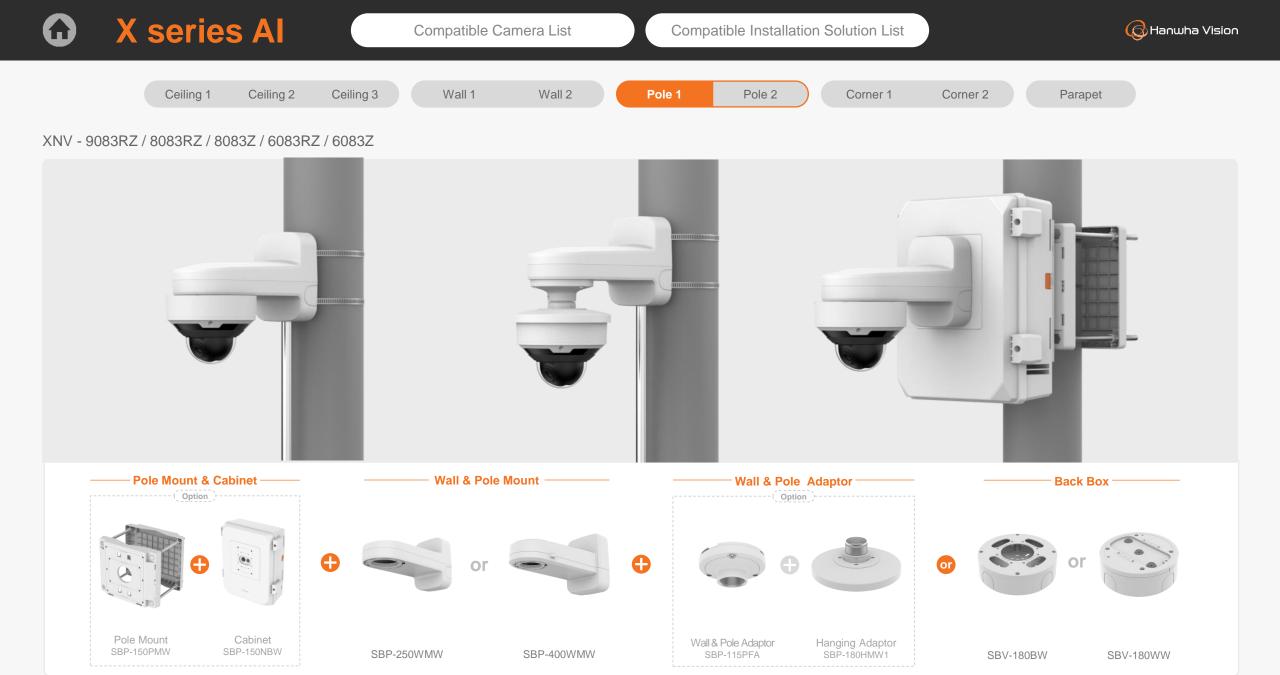

|                                           | eries Al                         | Con                              | npatible Camera List             | Comp                                           | patible Installation So                                                                                                                                                                                                                                                                                                                                                                                                                                                                                                                                                                                                                                                                                                                                                                                                                                                                                                                                                                                                                                                                                                                                                                                                                                                                                                                                                                                                                                                                                                                                                                                                                                                                                                                                                                                                                                                                                                                                                                                                                                                                                                        | olution List                                    |                                                  | G Hanwha Vision                           |
|-------------------------------------------|----------------------------------|----------------------------------|----------------------------------|------------------------------------------------|--------------------------------------------------------------------------------------------------------------------------------------------------------------------------------------------------------------------------------------------------------------------------------------------------------------------------------------------------------------------------------------------------------------------------------------------------------------------------------------------------------------------------------------------------------------------------------------------------------------------------------------------------------------------------------------------------------------------------------------------------------------------------------------------------------------------------------------------------------------------------------------------------------------------------------------------------------------------------------------------------------------------------------------------------------------------------------------------------------------------------------------------------------------------------------------------------------------------------------------------------------------------------------------------------------------------------------------------------------------------------------------------------------------------------------------------------------------------------------------------------------------------------------------------------------------------------------------------------------------------------------------------------------------------------------------------------------------------------------------------------------------------------------------------------------------------------------------------------------------------------------------------------------------------------------------------------------------------------------------------------------------------------------------------------------------------------------------------------------------------------------|-------------------------------------------------|--------------------------------------------------|-------------------------------------------|
| C                                         | Ceiling 1 Ceiling 2              | Ceiling 3                        | Wall 1 Wall 2                    | Pole 1                                         | Pole 2                                                                                                                                                                                                                                                                                                                                                                                                                                                                                                                                                                                                                                                                                                                                                                                                                                                                                                                                                                                                                                                                                                                                                                                                                                                                                                                                                                                                                                                                                                                                                                                                                                                                                                                                                                                                                                                                                                                                                                                                                                                                                                                         | Corner 1 Corne                                  | Parapet                                          |                                           |
| XNV - 6083Z / 6083                        | RZ / 8083Z / 8083RZ              | Z / 9083RZ                       |                                  |                                                |                                                                                                                                                                                                                                                                                                                                                                                                                                                                                                                                                                                                                                                                                                                                                                                                                                                                                                                                                                                                                                                                                                                                                                                                                                                                                                                                                                                                                                                                                                                                                                                                                                                                                                                                                                                                                                                                                                                                                                                                                                                                                                                                |                                                 |                                                  |                                           |
|                                           |                                  |                                  | Ball Head                        |                                                |                                                                                                                                                                                                                                                                                                                                                                                                                                                                                                                                                                                                                                                                                                                                                                                                                                                                                                                                                                                                                                                                                                                                                                                                                                                                                                                                                                                                                                                                                                                                                                                                                                                                                                                                                                                                                                                                                                                                                                                                                                                                                                                                |                                                 |                                                  |                                           |
| Hanging Adaptor<br>SBP-180HMW1            | Ceiling Mount Base<br>SBP-140CMB | Ceiling Mount Base<br>SBP-180CMB | Ceiling Mount Base<br>SBP-180CMS | Ceiling Mount Pipe<br>SBP-150CMP/300CMP/900CMP | Ceiling Mount Coupler<br>SBP-C15P                                                                                                                                                                                                                                                                                                                                                                                                                                                                                                                                                                                                                                                                                                                                                                                                                                                                                                                                                                                                                                                                                                                                                                                                                                                                                                                                                                                                                                                                                                                                                                                                                                                                                                                                                                                                                                                                                                                                                                                                                                                                                              | Ceiling Mount (Assembly)<br>SBP-150CMI / 300CMI | Ceiling Mount (Assembly)<br>SBP-300CMW1 / 900CMW | Ceiling Mount (Telescopic)<br>SBP-300CMTW |
| Ball Head                                 | Plenum                           | <b>K</b>                         |                                  |                                                |                                                                                                                                                                                                                                                                                                                                                                                                                                                                                                                                                                                                                                                                                                                                                                                                                                                                                                                                                                                                                                                                                                                                                                                                                                                                                                                                                                                                                                                                                                                                                                                                                                                                                                                                                                                                                                                                                                                                                                                                                                                                                                                                |                                                 |                                                  | NEW                                       |
| Ceiling Mount (Telescopic)<br>SBP-300CMTS | In-Ceiling Mount<br>SHD-1370FPW  | Wall Mount Base<br>SBP-300BW1    | Wall & Pole Mount<br>SBP-250WMW  | Wall & Pole Mount<br>SBP-400WMW                | Wall Mount<br>SBP-300WMW                                                                                                                                                                                                                                                                                                                                                                                                                                                                                                                                                                                                                                                                                                                                                                                                                                                                                                                                                                                                                                                                                                                                                                                                                                                                                                                                                                                                                                                                                                                                                                                                                                                                                                                                                                                                                                                                                                                                                                                                                                                                                                       | Wall Mount<br>SBP-300WMW1                       | Wall & Pole Adaptor<br>SBP-115PFA                | Pole Mount<br>SBP-150PMW                  |
|                                           |                                  |                                  |                                  |                                                | Contraction of the second seco | NEW                                             |                                                  |                                           |
| Pole Mount<br>SBD-180PMW                  | Pole Mount<br>SBP-300PMW2        | Corner Mount<br>SBP-300KMW1      | Corner Mount<br>SBP-156KMW       | Parapet Mount<br>SBP-300LMW                    | Parapet Mount (Telescopic)<br>SBP-156LMW1                                                                                                                                                                                                                                                                                                                                                                                                                                                                                                                                                                                                                                                                                                                                                                                                                                                                                                                                                                                                                                                                                                                                                                                                                                                                                                                                                                                                                                                                                                                                                                                                                                                                                                                                                                                                                                                                                                                                                                                                                                                                                      | Cabinet<br>SBP-150NBW                           | Cabinet<br>SBP-300NBW                            | Back Box<br>SBV-180BW                     |
|                                           |                                  |                                  |                                  |                                                |                                                                                                                                                                                                                                                                                                                                                                                                                                                                                                                                                                                                                                                                                                                                                                                                                                                                                                                                                                                                                                                                                                                                                                                                                                                                                                                                                                                                                                                                                                                                                                                                                                                                                                                                                                                                                                                                                                                                                                                                                                                                                                                                |                                                 |                                                  |                                           |
| Back Box<br>SBV-180WW                     | Smoked Dome Cover<br>SPB-VAN89W  | I/O Box<br>SPM-4210              |                                  |                                                |                                                                                                                                                                                                                                                                                                                                                                                                                                                                                                                                                                                                                                                                                                                                                                                                                                                                                                                                                                                                                                                                                                                                                                                                                                                                                                                                                                                                                                                                                                                                                                                                                                                                                                                                                                                                                                                                                                                                                                                                                                                                                                                                |                                                 |                                                  |                                           |