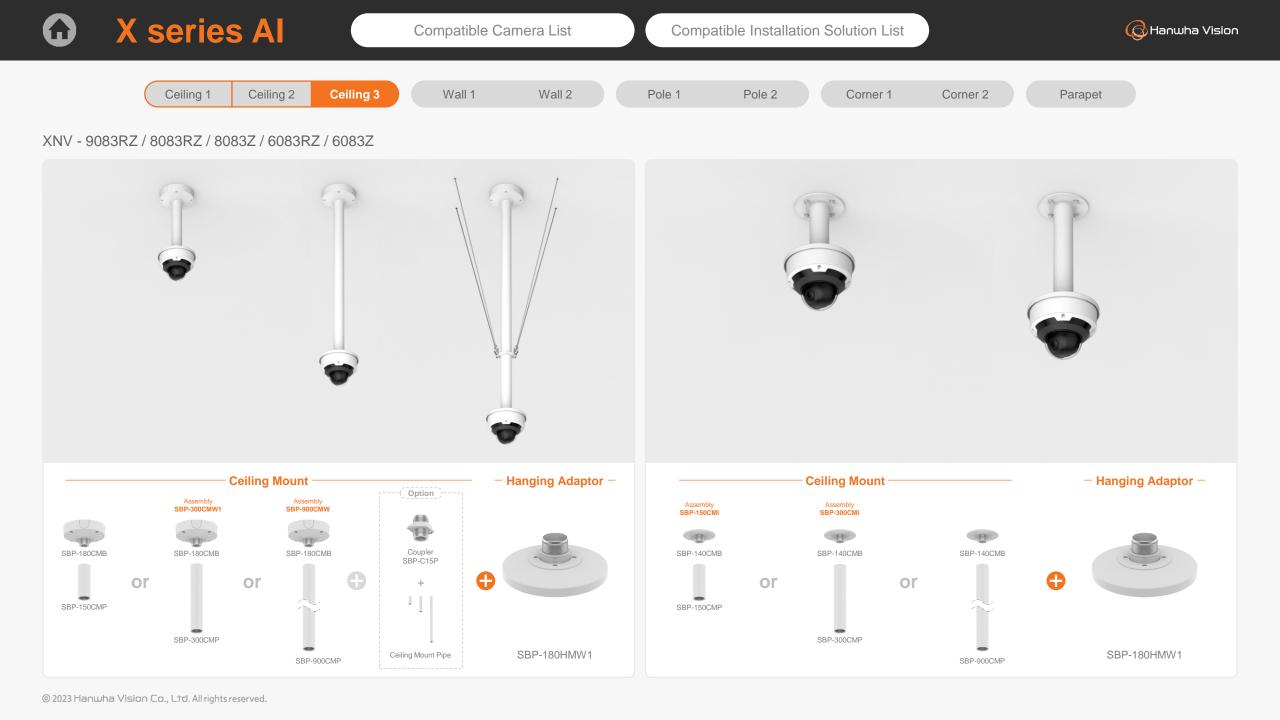

XNV - 9083RZ / 8083RZ / 8083Z / 6083RZ / 6083Z

XNV - 9083RZ / 8083RZ / 8083Z / 6083RZ / 6083Z

|                                           | eries Al                                  | Con                              | npatible Camera List                          | Comp                                           | patible Installation Sc           | olution List                                    |                                                | G Hanwha Vision                           |
|-------------------------------------------|-------------------------------------------|----------------------------------|-----------------------------------------------|------------------------------------------------|-----------------------------------|-------------------------------------------------|------------------------------------------------|-------------------------------------------|
| Ceiling 1 Ce                              | eiling 2 Ceiling 3                        | Wall 1 W                         | /all 2 Wall 3                                 | Pole 1 P                                       | ole 2 Pole 3                      | Corner 1 Co                                     | orner 2 Corner 3                               | Parapet                                   |
| XNV - C9083R / C8                         | 083R / C7083R / C60                       | )83R / C6083                     |                                               |                                                |                                   |                                                 |                                                |                                           |
|                                           |                                           |                                  |                                               |                                                |                                   | TT                                              |                                                |                                           |
| Hanging Adaptor<br>SBP-160HMW1            | Ceiling Mount Base<br>SBP-140CMB          | Ceiling Mount Base<br>SBP-180CMB | Ball Head<br>Ceiling Mount Base<br>SBP-180CMS | Ceiling Mount Pipe<br>SBP-150CMP/300CMP/900CMP | Ceiling Mount Coupler<br>SBP-C15P | Ceiling Mount (Assembly)<br>SBP-150CMI / 300CMI | Ceiling Mount (Assembly)<br>SBP-300CMW1/900CMW | Ceiling Mount (Telescopic)<br>SBP-300CMTW |
| Ball Head                                 |                                           |                                  |                                               |                                                |                                   |                                                 |                                                |                                           |
| Ceiling Mount (Telescopic)<br>SBP-300CMTS | Plenum<br>In-Ceiling Mount<br>SHD-1600FPW | In-Ceiling Mount<br>SHD-1600FW   | Wall Mount Base<br>SBP-300BW1                 | Wall & Pole Mount<br>SBP-250WMW                | Wall & Pole Mount<br>SBP-400WMW   | Wall Mount<br>SBP-300WMW                        | Wall Mount<br>SBP-300WMW1                      | Wall & Pole Mount<br>SBP-160WMW1          |
|                                           | NEW                                       |                                  |                                               |                                                | 0                                 |                                                 |                                                | NEW                                       |
| Wall & Pole Adaptor<br>SBP-115PFA         | Pole Mount<br>SBP-150PMW                  | Pole Mount<br>SBD-180PMW         | Pole Mount<br>SBP-300PMW2                     | Corner Mount<br>SBP-300KMW1                    | Corner Mount<br>SBP-156KMW        | Parapet Mount<br>SBP-300LMW                     | Parapet Mount (Telescopic)<br>SBP-156LMW1      | Cabinet<br>SBP-150NBW                     |
|                                           |                                           |                                  | 2 0                                           |                                                |                                   |                                                 |                                                |                                           |
| Cabinet<br>SBP-300NBW                     | Back Box<br>SBV-180BW                     | Back Box<br>SBV-180WW            | Weather Cap<br>SBV-161WCW                     |                                                |                                   |                                                 |                                                |                                           |