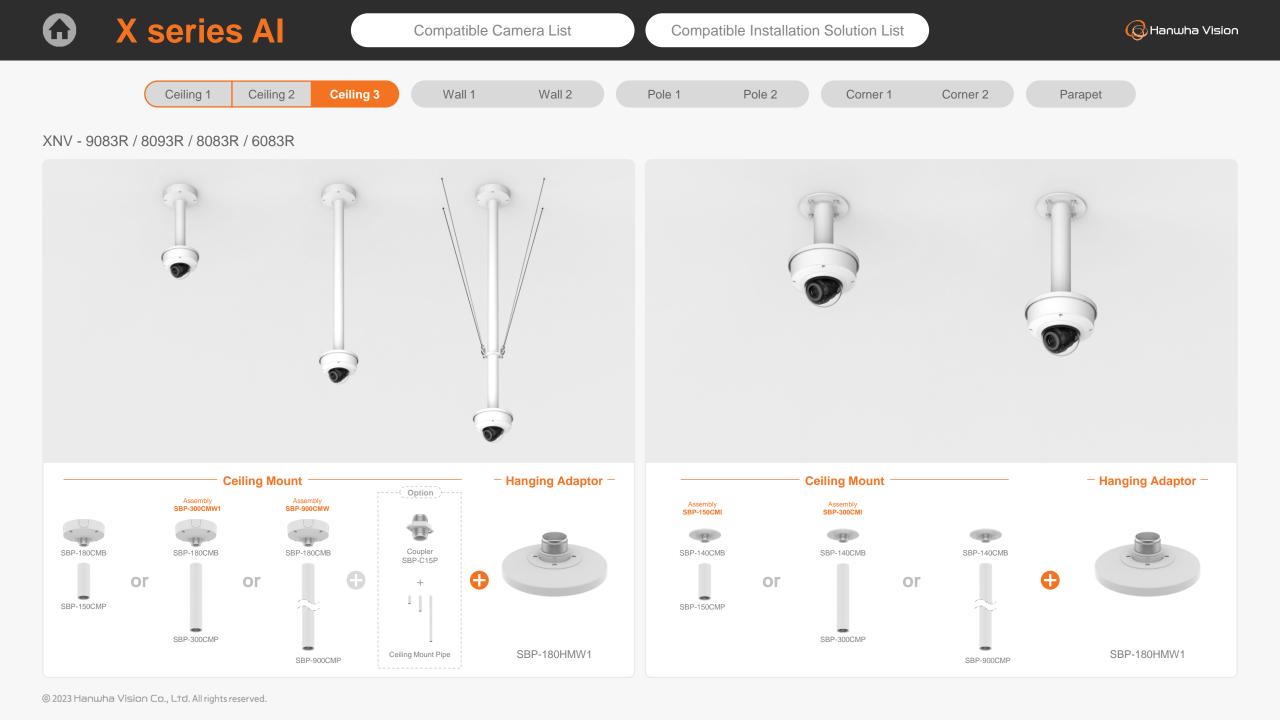

|                                           | eries Al                         | Compatible Camera List Compatible Installation Solution List |                                  |                                                |                                           |                                                 |                                                  | G Hanwha Vision                           |  |
|-------------------------------------------|----------------------------------|--------------------------------------------------------------|----------------------------------|------------------------------------------------|-------------------------------------------|-------------------------------------------------|--------------------------------------------------|-------------------------------------------|--|
| C                                         | Ceiling 1 Ceiling 2              | Ceiling 3                                                    | Wall 1 Wall 2                    | Pole 1                                         | Pole 2                                    | Corner 1 Corne                                  | er 2 Parapet                                     |                                           |  |
| XNV - 9083R / 8093                        | 3R / 8083R / 6083R               |                                                              |                                  |                                                |                                           |                                                 |                                                  |                                           |  |
|                                           |                                  |                                                              | Ball Head                        |                                                |                                           | T                                               |                                                  |                                           |  |
| Hanging Adaptor<br>SBP-180HMW1            | Ceiling Mount Base<br>SBP-140CMB | Ceiling Mount Base<br>SBP-180CMB                             | Ceiling Mount Base<br>SBP-180CMS | Ceiling Mount Pipe<br>SBP-150CMP/300CMP/900CMP | Ceiling Mount Coupler<br>SBP-C15P         | Ceiling Mount (Assembly)<br>SBP-150CMI / 300CMI | Ceiling Mount (Assembly)<br>SBP-300CMW1 / 900CMW | Ceiling Mount (Telescopic)<br>SBP-300CMTW |  |
| Ball Head                                 | Plenum                           |                                                              |                                  |                                                |                                           |                                                 |                                                  | NEW                                       |  |
| Ceiling Mount (Telescopic)<br>SBP-300CMTS | In-Ceiling Mount<br>SHD-1350FPW  | Wall Mount Base<br>SBP-300BW1                                | Wall & Pole Mount<br>SBP-250WMW  | Wall & Pole Mount<br>SBP-400WMW                | Wall Mount<br>SBP-300WMW                  | Wall Mount<br>SBP-300WMW1                       | Wall & Pole Adaptor<br>SBP-115PFA                | Pole Mount<br>SBP-150PMW                  |  |
|                                           |                                  |                                                              | 0                                |                                                |                                           | NEW                                             |                                                  |                                           |  |
| Pole Mount<br>SBD-180PMW                  | Pole Mount<br>SBP-300PMW2        | Corner Mount<br>SBP-300KMW1                                  | Corner Mount<br>SBP-156KMW       | Parapet Mount<br>SBP-300LMW                    | Parapet Mount (Telescopic)<br>SBP-156LMW1 | Cabinet<br>SBP-150NBW                           | Cabinet<br>SBP-300NBW                            | Back Box<br>SBV-180BW                     |  |
|                                           |                                  |                                                              |                                  |                                                |                                           |                                                 |                                                  |                                           |  |

XNV - 9083R / 8093R / 8083R / 6083R

XNV - 9083R / 8093R / 8083R / 6083R

| C X se                                    | eries Al                         | Compatible Camera List Compatible Installation Solution List |                                  |                                                |                                           |                                                 | G Hanwha Vision                                  |                                           |
|-------------------------------------------|----------------------------------|--------------------------------------------------------------|----------------------------------|------------------------------------------------|-------------------------------------------|-------------------------------------------------|--------------------------------------------------|-------------------------------------------|
| С                                         | Ceiling 1 Ceiling 2              | Ceiling 3                                                    | Wall 1 Wall 2                    | Pole 1                                         | Pole 2                                    | Corner 1 Corne                                  | Parapet                                          |                                           |
| XNV - 6123R                               |                                  |                                                              |                                  |                                                |                                           |                                                 |                                                  |                                           |
|                                           |                                  |                                                              | Ball Head                        |                                                |                                           | TT                                              |                                                  |                                           |
| Hanging Adaptor<br>SBP-180HMW1            | Ceiling Mount Base<br>SBP-140CMB | Ceiling Mount Base<br>SBP-180CMB                             | Ceiling Mount Base<br>SBP-180CMS | Ceiling Mount Pipe<br>SBP-150CMP/300CMP/900CMP | Ceiling Mount Coupler<br>SBP-C15P         | Ceiling Mount (Assembly)<br>SBP-150CMI / 300CMI | Ceiling Mount (Assembly)<br>SBP-300CMW1 / 900CMW | Ceiling Mount (Telescopic)<br>SBP-300CMTW |
| Ball Head                                 | Plenum                           |                                                              |                                  |                                                |                                           |                                                 |                                                  |                                           |
| Ceiling Mount (Telescopic)<br>SBP-300CMTS | In-Ceiling Mount<br>SHD-1370FPW  | Wall Mount Base<br>SBP-300BW1                                | Wall & Pole Mount<br>SBP-250WMW  | Wall & Pole Mount<br>SBP-400WMW                | Wall Mount<br>SBP-300WMW                  | Wall Mount<br>SBP-300WMW1                       | Wall & Pole Adaptor<br>SBP-115PFA                | Pole Mount<br>SBP-150PMW                  |
|                                           |                                  |                                                              |                                  |                                                |                                           | NEW                                             |                                                  |                                           |
| Pole Mount<br>SBD-180PMW                  | Pole Mount<br>SBP-300PMW2        | Corner Mount<br>SBP-300KMW1                                  | Corner Mount<br>SBP-156KMW       | Parapet Mount<br>SBP-300LMW                    | Parapet Mount (Telescopic)<br>SBP-156LMW1 | Cabinet<br>SBP-150NBW                           | Cabinet<br>SBP-300NBW                            | Back Box<br>SBV-180BW                     |