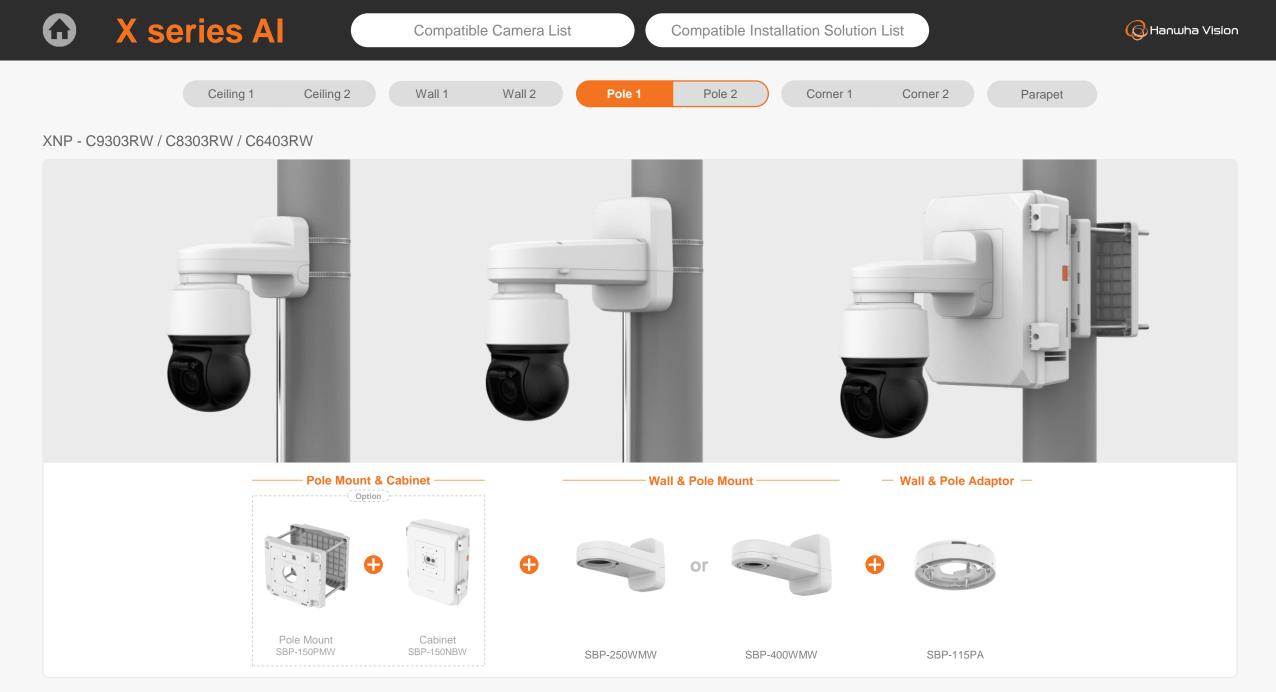

XNP-C9303RW ø184.9x318.8mm(7.28"x12.34") 5600g(12.34 lb)

XNP-C8303RW ø184.9x318.8mm(7.28"x12.34") 5600g(12.34 lb)

XNP-C6403RW ø184.9x318.8mm(7.28"x12.34") 5600g(12.34 lb)

XNP - C9303RW / C8303RW / C6403RW