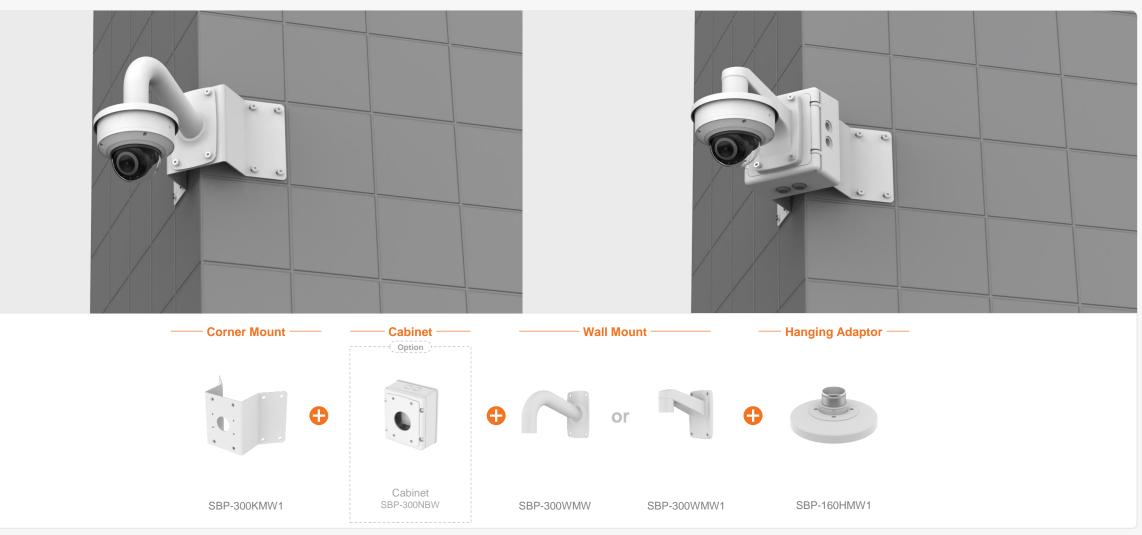

XNV - 9083R / 8093R / 8083R / 6083R

XNV - 9083R / 8093R / 8083R / 6083R

| C X se                                    | eries Al                         | Compatible Camera List Compatible Installation Solution List |                                  |                                                |                                           |                                                 | G Hanwha Vision                                  |                                           |
|-------------------------------------------|----------------------------------|--------------------------------------------------------------|----------------------------------|------------------------------------------------|-------------------------------------------|-------------------------------------------------|--------------------------------------------------|-------------------------------------------|
| С                                         | Ceiling 1 Ceiling 2              | Ceiling 3                                                    | Wall 1 Wall 2                    | Pole 1                                         | Pole 2                                    | Corner 1 Corne                                  | Parapet                                          |                                           |
| XNV - 6123R                               |                                  |                                                              |                                  |                                                |                                           |                                                 |                                                  |                                           |
|                                           |                                  |                                                              | Ball Head                        |                                                |                                           | TT                                              |                                                  |                                           |
| Hanging Adaptor<br>SBP-180HMW1            | Ceiling Mount Base<br>SBP-140CMB | Ceiling Mount Base<br>SBP-180CMB                             | Ceiling Mount Base<br>SBP-180CMS | Ceiling Mount Pipe<br>SBP-150CMP/300CMP/900CMP | Ceiling Mount Coupler<br>SBP-C15P         | Ceiling Mount (Assembly)<br>SBP-150CMI / 300CMI | Ceiling Mount (Assembly)<br>SBP-300CMW1 / 900CMW | Ceiling Mount (Telescopic)<br>SBP-300CMTW |
| Ball Head                                 | Plenum                           |                                                              |                                  |                                                |                                           |                                                 |                                                  |                                           |
| Ceiling Mount (Telescopic)<br>SBP-300CMTS | In-Ceiling Mount<br>SHD-1370FPW  | Wall Mount Base<br>SBP-300BW1                                | Wall & Pole Mount<br>SBP-250WMW  | Wall & Pole Mount<br>SBP-400WMW                | Wall Mount<br>SBP-300WMW                  | Wall Mount<br>SBP-300WMW1                       | Wall & Pole Adaptor<br>SBP-115PFA                | Pole Mount<br>SBP-150PMW                  |
|                                           |                                  |                                                              |                                  |                                                |                                           | NEW                                             |                                                  |                                           |
| Pole Mount<br>SBD-180PMW                  | Pole Mount<br>SBP-300PMW2        | Corner Mount<br>SBP-300KMW1                                  | Corner Mount<br>SBP-156KMW       | Parapet Mount<br>SBP-300LMW                    | Parapet Mount (Telescopic)<br>SBP-156LMW1 | Cabinet<br>SBP-150NBW                           | Cabinet<br>SBP-300NBW                            | Back Box<br>SBV-180BW                     |

Back Box SBV-180WW

XNV - 6123R

XNV - 6123R

|                                             | eries Al                         | Compatible Camera List Compatible Installation Solution List |                                  |                                                |                                   |                                                 |                                                  | G Hanwha Vision                           |
|---------------------------------------------|----------------------------------|--------------------------------------------------------------|----------------------------------|------------------------------------------------|-----------------------------------|-------------------------------------------------|--------------------------------------------------|-------------------------------------------|
| Ceiling 1 Ce                                | eiling 2 Ceiling 3               | Wall 1 V                                                     | Vall 2 Wall 3                    | Pole 1 P                                       | ole 2 Pole 3                      | Corner 1 Co                                     | orner 2 Corner 3                                 | Parapet                                   |
| XND – C9083RV / C8083RV / C7083RV / C6083RV |                                  |                                                              |                                  |                                                |                                   |                                                 |                                                  |                                           |
|                                             |                                  |                                                              | Ball Head                        |                                                |                                   | TT                                              |                                                  |                                           |
| Hanging Adaptor<br>SBP-160HMW1              | Ceiling Mount Base<br>SBP-140CMB | Ceiling Mount Base<br>SBP-180CMB                             | Ceiling Mount Base<br>SBP-180CMS | Ceiling Mount Pipe<br>SBP-150CMP/300CMP/900CMP | Ceiling Mount Coupler<br>SBP-C15P | Ceiling Mount (Assembly)<br>SBP-150CMI / 300CMI | Ceiling Mount (Assembly)<br>SBP-300CMW1 / 900CMW | Ceiling Mount (Telescopic)<br>SBP-300CMTW |
| Ball Head                                   | Plenum                           |                                                              |                                  |                                                |                                   |                                                 |                                                  |                                           |
| Ceiling Mount (Telescopic)<br>SBP-300CMTS   | In-Ceiling Mount<br>SHD-1600FPW  | In-Ceiling Mount<br>SHD-1600FW                               | Wall Mount Base<br>SBP-300BW1    | Wall & Pole Mount<br>SBP-250WMW                | Wall & Pole Mount<br>SBP-400WMW   | Wall Mount<br>SBP-300WMW                        | Wall Mount<br>SBP-300WMW1                        | Wall & Pole Mount<br>SBP-160WMW1          |
|                                             | NEW                              | -                                                            |                                  |                                                |                                   |                                                 |                                                  | NEW                                       |
| Wall & Pole Adaptor<br>SBP-115PFA           | Pole Mount<br>SBP-150PMW         | Pole Mount<br>SBD-180PMW                                     | Pole Mount<br>SBP-300PMW2        | Corner Mount<br>SBP-300KMW1                    | Corner Mount<br>SBP-156KMW        | Parapet Mount<br>SBP-300LMW                     | Parapet Mount (Telescopic)<br>SBP-156LMW1        | Cabinet<br>SBP-150NBW                     |
| Cabinet                                     | Rack Box                         | Back Box                                                     | Smaked Dame Course               |                                                |                                   |                                                 |                                                  |                                           |
| Cabinet<br>SBP-300NBW                       | Back Box<br>SBV-180BW            | Back Box<br>SBV-180WW                                        | Smoked Dome Cover<br>SPB-IND85W  |                                                |                                   |                                                 |                                                  |                                           |