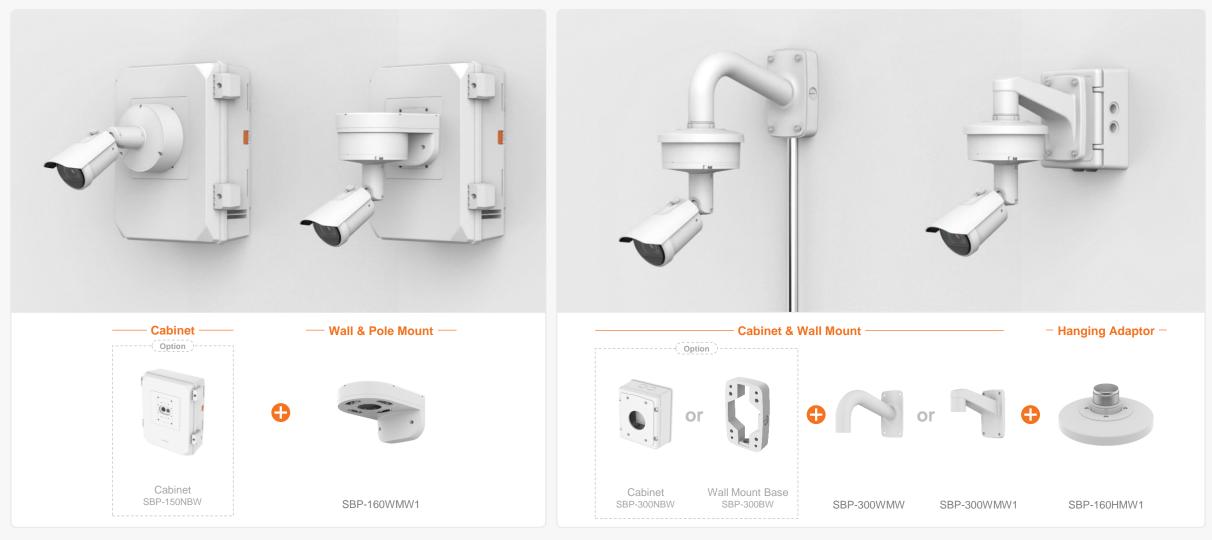

Back Box SBV-180WW

XNV - 6123R

XNV - 6123R

|                                             | eries Al                         | Compatible Camera List Compatible Installation Solution List |                                  |                                                |                                   |                                                 |                                                  | G Hanwha Vision                           |
|---------------------------------------------|----------------------------------|--------------------------------------------------------------|----------------------------------|------------------------------------------------|-----------------------------------|-------------------------------------------------|--------------------------------------------------|-------------------------------------------|
| Ceiling 1 Ce                                | eiling 2 Ceiling 3               | Wall 1 V                                                     | Vall 2 Wall 3                    | Pole 1 P                                       | ole 2 Pole 3                      | Corner 1 Co                                     | orner 2 Corner 3                                 | Parapet                                   |
| XND – C9083RV / C8083RV / C7083RV / C6083RV |                                  |                                                              |                                  |                                                |                                   |                                                 |                                                  |                                           |
|                                             |                                  |                                                              | Ball Head                        |                                                |                                   | TT                                              |                                                  |                                           |
| Hanging Adaptor<br>SBP-160HMW1              | Ceiling Mount Base<br>SBP-140CMB | Ceiling Mount Base<br>SBP-180CMB                             | Ceiling Mount Base<br>SBP-180CMS | Ceiling Mount Pipe<br>SBP-150CMP/300CMP/900CMP | Ceiling Mount Coupler<br>SBP-C15P | Ceiling Mount (Assembly)<br>SBP-150CMI / 300CMI | Ceiling Mount (Assembly)<br>SBP-300CMW1 / 900CMW | Ceiling Mount (Telescopic)<br>SBP-300CMTW |
| Ball Head                                   | Plenum                           |                                                              |                                  |                                                |                                   |                                                 |                                                  |                                           |
| Ceiling Mount (Telescopic)<br>SBP-300CMTS   | In-Ceiling Mount<br>SHD-1600FPW  | In-Ceiling Mount<br>SHD-1600FW                               | Wall Mount Base<br>SBP-300BW1    | Wall & Pole Mount<br>SBP-250WMW                | Wall & Pole Mount<br>SBP-400WMW   | Wall Mount<br>SBP-300WMW                        | Wall Mount<br>SBP-300WMW1                        | Wall & Pole Mount<br>SBP-160WMW1          |
|                                             | NEW                              | -                                                            |                                  |                                                |                                   |                                                 |                                                  | NEW                                       |
| Wall & Pole Adaptor<br>SBP-115PFA           | Pole Mount<br>SBP-150PMW         | Pole Mount<br>SBD-180PMW                                     | Pole Mount<br>SBP-300PMW2        | Corner Mount<br>SBP-300KMW1                    | Corner Mount<br>SBP-156KMW        | Parapet Mount<br>SBP-300LMW                     | Parapet Mount (Telescopic)<br>SBP-156LMW1        | Cabinet<br>SBP-150NBW                     |
| Cabinet                                     | Rack Box                         | Back Box                                                     | Smaked Dame Course               |                                                |                                   |                                                 |                                                  |                                           |
| Cabinet<br>SBP-300NBW                       | Back Box<br>SBV-180BW            | Back Box<br>SBV-180WW                                        | Smoked Dome Cover<br>SPB-IND85W  |                                                |                                   |                                                 |                                                  |                                           |