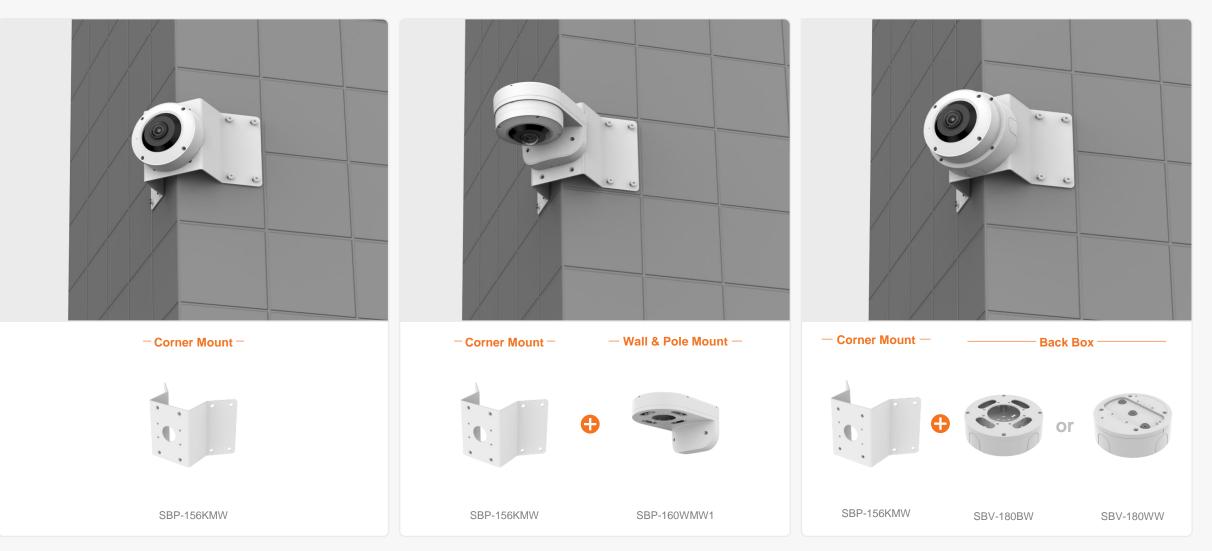

|                                   |                                                 |                                                |                                           |















XNF - 9013RV







| 6 | X         | serie     | s Al      |    | (     | Compatible | Camera List |    |       | Compatible In | stallation So | ution List |          |            | 4 | 🚱 Hanwha Visic | nc |
|---|-----------|-----------|-----------|----|-------|------------|-------------|----|-------|---------------|---------------|------------|----------|------------|---|----------------|----|
|   | Ceiling 1 | Ceiling 2 | Ceiling 3 | Wa | all 1 | Wall 2     | Wall 3      | Po | ole 1 | Pole 2        | Pole 3        | Corner     | 1 Corner | 2 Corner 3 |   | Parapet        | )  |





XNF - 9013RV





XNF - 9013RV

















XNB-9003 81(W)x67(H)x165(D)mm(3.19x2.64x6.48") 880g(1.94 lb) XNB-8003 81(W)x67(H)x165(D)mm(3.19x2.64x6.48") 880g(1.94 lb) XNB-6003 81(W)x67(H)x165(D)mm(3.19x2.64x6.48") 880g(1.94 lb)



## XNB - 9003 / 8003 / 6003





|