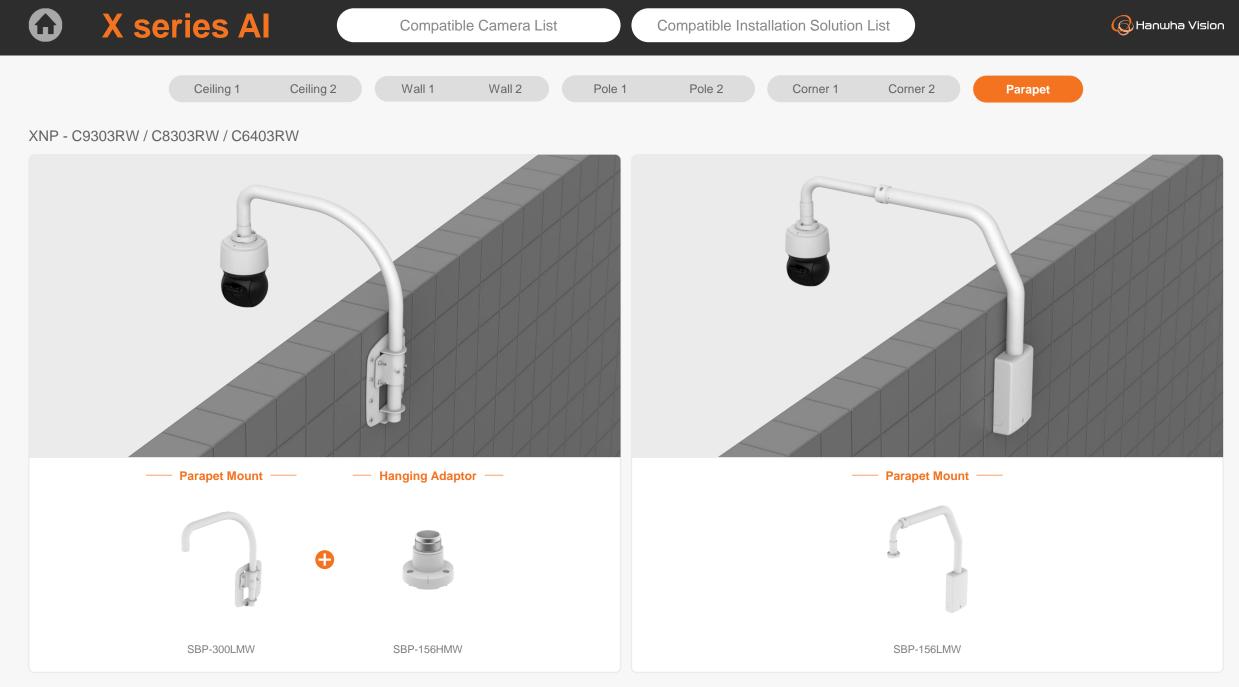

XNP-C9303RW ø184.9x318.8mm(7.28"x12.34") 5600g(12.34 lb)

XNP-C8303RW ø184.9x318.8mm(7.28"x12.34") 5600g(12.34 lb)

XNP-C6403RW ø184.9x318.8mm(7.28"x12.34") 5600g(12.34 lb)

XNP - C9303RW / C8303RW / C6403RW