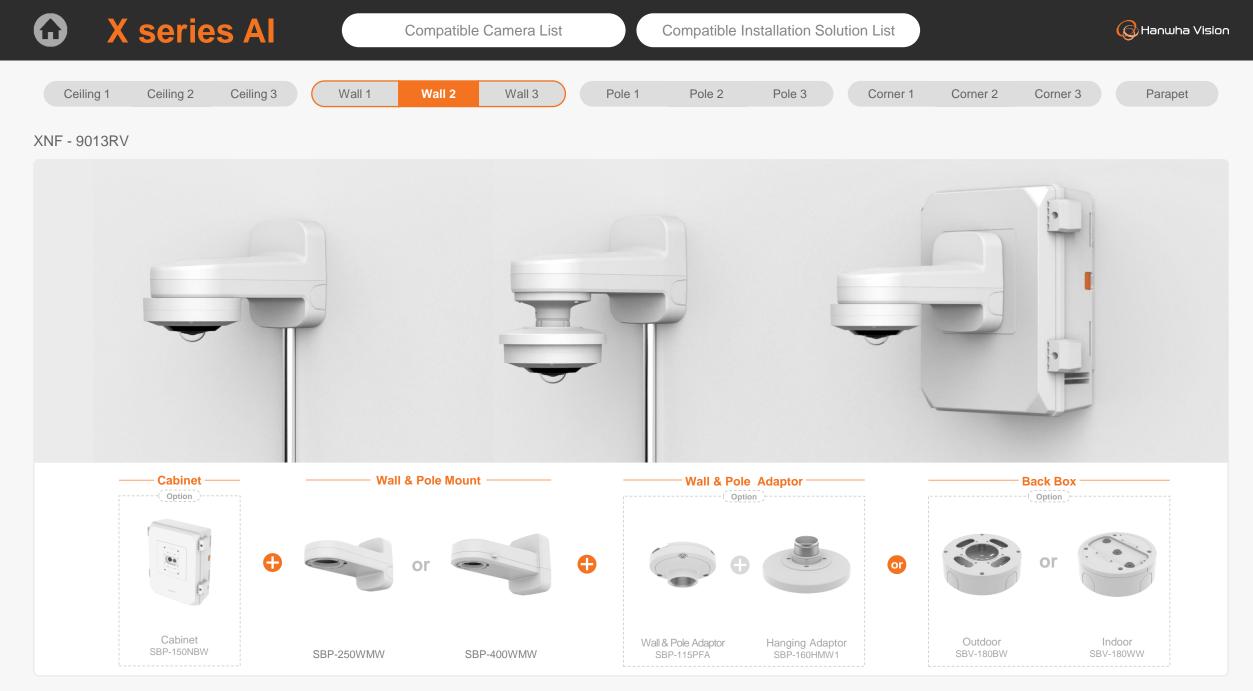

| C X se                                                 | eries Al                                  | Con                              | npatible Camera List                          | Comp                                           | patible Installation Sc           | plution List                                    |                                                | G Hanwha Vision                           |
|--------------------------------------------------------|-------------------------------------------|----------------------------------|-----------------------------------------------|------------------------------------------------|-----------------------------------|-------------------------------------------------|------------------------------------------------|-------------------------------------------|
| Ceiling 1 Cei                                          | iling 2 Ceiling 3                         | Wall 1 W                         | /all 2 Wall 3                                 | Pole 1 P                                       | ole 2 Pole 3                      | Corner 1 Co                                     | orner 2 Corner 3                               | Parapet                                   |
| XNF - 9013RV                                           |                                           |                                  |                                               |                                                |                                   |                                                 |                                                |                                           |
|                                                        |                                           |                                  |                                               |                                                |                                   | 11                                              |                                                |                                           |
| Hanging Adaptor<br>SBP-160HMW1                         | Ceiling Mount Base<br>SBP-140CMB          | Ceiling Mount Base<br>SBP-180CMB | Ball Head<br>Ceiling Mount Base<br>SBP-180CMS | Ceiling Mount Pipe<br>SBP-150CMP/300CMP/900CMP | Ceiling Mount Coupler<br>SBP-C15P | Ceiling Mount (Assembly)<br>SBP-150CMI / 300CMI | Ceiling Mount (Assembly)<br>SBP-300CMW1/900CMW | Ceiling Mount (Telescopic)<br>SBP-300CMTW |
| Ŷ                                                      |                                           |                                  |                                               |                                                |                                   |                                                 |                                                |                                           |
| Ball Head<br>Ceiling Mount (Telescopic)<br>SBP-300CMTS | Plenum<br>In-Ceiling Mount<br>SHD-1600FPW | In-Ceiling Mount<br>SHD-1600FW   | Wall Mount Base<br>SBP-300BW1                 | Wall & Pole Mount<br>SBP-250WMW                | Wall & Pole Mount<br>SBP-400WMW   | Wall Mount<br>SBP-300WMW                        | Wall Mount<br>SBP-300WMW1                      | Wall & Pole Mount<br>SBP-160WMW1          |
|                                                        |                                           | NEW                              |                                               |                                                |                                   |                                                 |                                                |                                           |
| Wall & Pole Adaptor<br>SBP-115PFA                      | Tilt Mount<br>SBP-160TMW1                 | Pole Mount<br>SBP-150PMW         | Pole Mount<br>SBD-180PMW                      | Pole Mount<br>SBP-300PMW2                      | Corner Mount<br>SBP-300KMW1       | Corner Mount<br>SBP-156KMW                      | Parapet Mount<br>SBP-300LMW                    | Parapet Mount (Telescopic)<br>SBP-156LMW1 |
| NEW                                                    |                                           |                                  |                                               |                                                |                                   |                                                 |                                                |                                           |
| Cabinet<br>SBP-150NBW                                  | Cabinet<br>SBP-300NBW                     | Back Box<br>SBV-180BW            | Back Box<br>SBV-180WW                         | Skin Cover<br>SBC-160BF                        |                                   |                                                 |                                                |                                           |