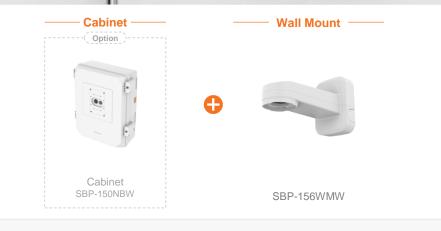

## XNB - 9003 / 8003 / 6003

|                                                                                                                                                                                                                                                                                                                                                                                                                                                                                                                                                                                                                                                                                                          | Series Al Compatible Camera List Compatible Installation Solution List |                                  |                                               |                                                |                                   |                                                 |                                                  |                                           |  |  |  |  |
|----------------------------------------------------------------------------------------------------------------------------------------------------------------------------------------------------------------------------------------------------------------------------------------------------------------------------------------------------------------------------------------------------------------------------------------------------------------------------------------------------------------------------------------------------------------------------------------------------------------------------------------------------------------------------------------------------------|------------------------------------------------------------------------|----------------------------------|-----------------------------------------------|------------------------------------------------|-----------------------------------|-------------------------------------------------|--------------------------------------------------|-------------------------------------------|--|--|--|--|
| Ceiling 1 Ceiling 2 Ceiling 3 Wall 1 Wall 2 Pole 1 Pole 2 Corner 1 Corner 2 Parapet   XNP - C9253R / C9253 / C8253R / C8253 / C6403R / C6403 C6 |                                                                        |                                  |                                               |                                                |                                   |                                                 |                                                  |                                           |  |  |  |  |
| XNP - C9253R / C9                                                                                                                                                                                                                                                                                                                                                                                                                                                                                                                                                                                                                                                                                        | 253 / C8253R / C825                                                    | 53 / C6403R / C6403              |                                               |                                                |                                   |                                                 |                                                  |                                           |  |  |  |  |
|                                                                                                                                                                                                                                                                                                                                                                                                                                                                                                                                                                                                                                                                                                          |                                                                        |                                  | C. C      | . ]                                            |                                   | TT                                              |                                                  |                                           |  |  |  |  |
| Hanging Adaptor<br>SBP-156HMW                                                                                                                                                                                                                                                                                                                                                                                                                                                                                                                                                                                                                                                                            | Ceiling Mount Base<br>SBP-140CMB                                       | Ceiling Mount Base<br>SBP-180CMB | Ball Head<br>Ceiling Mount Base<br>SBP-180CMS | Ceiling Mount Pipe<br>SBP-150CMP/300CMP/900CMP | Ceiling Mount Coupler<br>SBP-C15P | Ceiling Mount (Assembly)<br>SBP-150CMI / 300CMI | Ceiling Mount (Assembly)<br>SBP-300CMW1 / 900CMW | Ceiling Mount (Telescopic)<br>SBP-300CMTW |  |  |  |  |
| Ball Head                                                                                                                                                                                                                                                                                                                                                                                                                                                                                                                                                                                                                                                                                                | Plenum                                                                 |                                  | K)                                            |                                                |                                   |                                                 |                                                  |                                           |  |  |  |  |
| Ceiling Mount (Telescopic)<br>SBP-300CMTS                                                                                                                                                                                                                                                                                                                                                                                                                                                                                                                                                                                                                                                                | In-Ceiling Mount<br>SHP-1563FPW                                        | In-Ceiling Mount<br>SHP-1563FW   | Wall Mount Base<br>SBP-300BW1                 | Wall & Pole Mount<br>SBP-250WMW                | Wall & Pole Mount<br>SBP-400WMW   | Wall & Pole Mount<br>SBP-156WMW                 | Wall Mount<br>SBP-300WMW                         | Wall Mount<br>SBP-300WMW1                 |  |  |  |  |
|                                                                                                                                                                                                                                                                                                                                                                                                                                                                                                                                                                                                                                                                                                          | NEW                                                                    |                                  | 0                                             | 0                                              |                                   | A.                                              | NEW                                              |                                           |  |  |  |  |
| Wall & Pole Adaptor<br>SBP-115PA                                                                                                                                                                                                                                                                                                                                                                                                                                                                                                                                                                                                                                                                         | Pole Mount<br>SBP-150PMW                                               | Pole Mount<br>SBP-300PMW2        | Corner Mount<br>SBP-300KMW1                   | Corner Mount<br>SBP-156KMW                     | Parapet Mount<br>SBP-300LMW       | Parapet Mount (Telescopic)<br>SBP-156LMW1       | Cabinet<br>SBP-150NBW                            | Cabinet<br>SBP-300NBW                     |  |  |  |  |