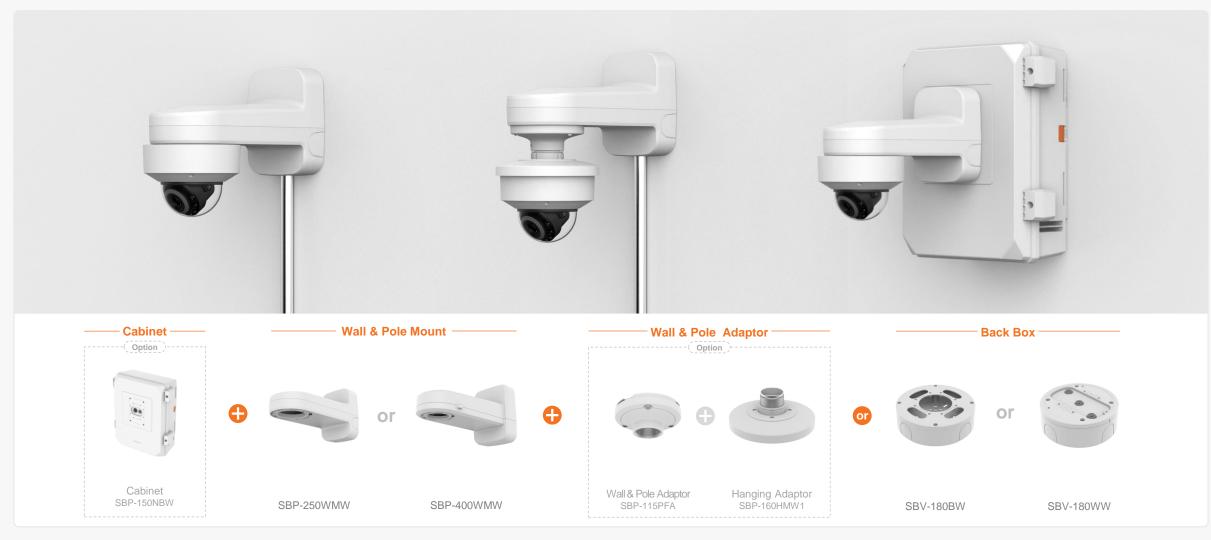

XNV - 9083RZ / 8083RZ / 8083Z / 6083RZ / 6083Z

XNV - 9083RZ / 8083RZ / 8083Z / 6083RZ / 6083Z

|                                           | eries Al                                  | Con                              | npatible Camera List                          | Comp                                           | patible Installation Sc           | olution List                                    |                                                | G Hanwha Vision                           |
|-------------------------------------------|-------------------------------------------|----------------------------------|-----------------------------------------------|------------------------------------------------|-----------------------------------|-------------------------------------------------|------------------------------------------------|-------------------------------------------|
| Ceiling 1 Ce                              | eiling 2 Ceiling 3                        | Wall 1 W                         | /all 2 Wall 3                                 | Pole 1 P                                       | ole 2 Pole 3                      | Corner 1 Co                                     | orner 2 Corner 3                               | Parapet                                   |
| XNV - C9083R / C8                         | 083R / C7083R / C60                       | )83R / C6083                     |                                               |                                                |                                   |                                                 |                                                |                                           |
|                                           |                                           |                                  |                                               |                                                |                                   | TT                                              |                                                |                                           |
| Hanging Adaptor<br>SBP-160HMW1            | Ceiling Mount Base<br>SBP-140CMB          | Ceiling Mount Base<br>SBP-180CMB | Ball Head<br>Ceiling Mount Base<br>SBP-180CMS | Ceiling Mount Pipe<br>SBP-150CMP/300CMP/900CMP | Ceiling Mount Coupler<br>SBP-C15P | Ceiling Mount (Assembly)<br>SBP-150CMI / 300CMI | Ceiling Mount (Assembly)<br>SBP-300CMW1/900CMW | Ceiling Mount (Telescopic)<br>SBP-300CMTW |
| Ball Head                                 |                                           |                                  |                                               |                                                |                                   |                                                 |                                                |                                           |
| Ceiling Mount (Telescopic)<br>SBP-300CMTS | Plenum<br>In-Ceiling Mount<br>SHD-1600FPW | In-Ceiling Mount<br>SHD-1600FW   | Wall Mount Base<br>SBP-300BW1                 | Wall & Pole Mount<br>SBP-250WMW                | Wall & Pole Mount<br>SBP-400WMW   | Wall Mount<br>SBP-300WMW                        | Wall Mount<br>SBP-300WMW1                      | Wall & Pole Mount<br>SBP-160WMW1          |
|                                           | NEW                                       |                                  |                                               |                                                | 0                                 |                                                 |                                                | NEW                                       |
| Wall & Pole Adaptor<br>SBP-115PFA         | Pole Mount<br>SBP-150PMW                  | Pole Mount<br>SBD-180PMW         | Pole Mount<br>SBP-300PMW2                     | Corner Mount<br>SBP-300KMW1                    | Corner Mount<br>SBP-156KMW        | Parapet Mount<br>SBP-300LMW                     | Parapet Mount (Telescopic)<br>SBP-156LMW1      | Cabinet<br>SBP-150NBW                     |
|                                           |                                           |                                  | 2 0                                           |                                                |                                   |                                                 |                                                |                                           |
| Cabinet<br>SBP-300NBW                     | Back Box<br>SBV-180BW                     | Back Box<br>SBV-180WW            | Weather Cap<br>SBV-161WCW                     |                                                |                                   |                                                 |                                                |                                           |