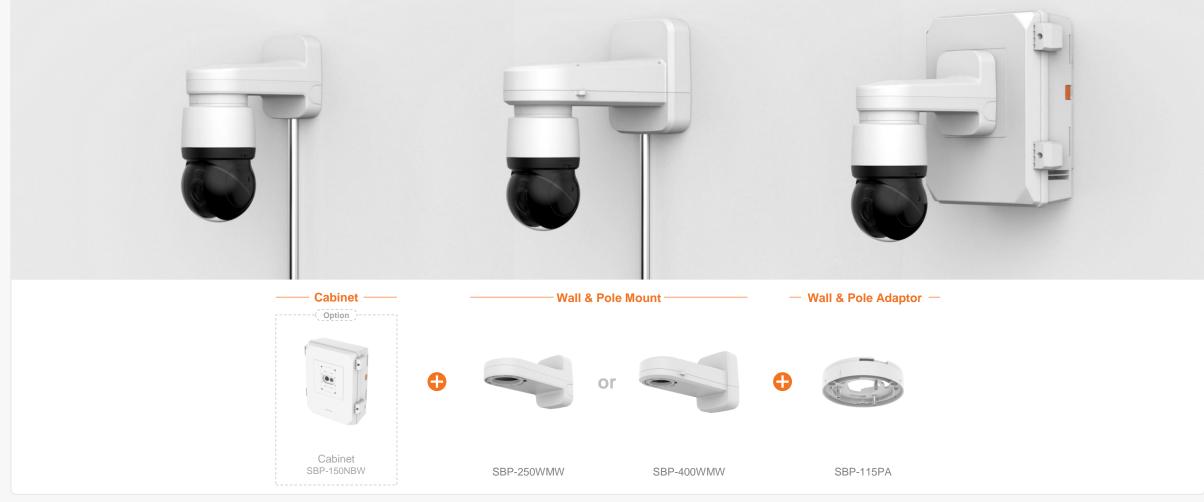

## XNB - 9003 / 8003 / 6003

|                                                                                                                                                                                                                                                                                                                                                                                                                                                                                                                                                                                                                                                                                                          | Series Al Compatible Camera List Compatible Installation Solution List |                                  |                                               |                                                |                                   |                                                 |                                                  |                                           |  |  |  |  |
|----------------------------------------------------------------------------------------------------------------------------------------------------------------------------------------------------------------------------------------------------------------------------------------------------------------------------------------------------------------------------------------------------------------------------------------------------------------------------------------------------------------------------------------------------------------------------------------------------------------------------------------------------------------------------------------------------------|------------------------------------------------------------------------|----------------------------------|-----------------------------------------------|------------------------------------------------|-----------------------------------|-------------------------------------------------|--------------------------------------------------|-------------------------------------------|--|--|--|--|
| Ceiling 1 Ceiling 2 Ceiling 3 Wall 1 Wall 2 Pole 1 Pole 2 Corner 1 Corner 2 Parapet   XNP - C9253R / C9253 / C8253R / C8253 / C6403R / C6403 C6 |                                                                        |                                  |                                               |                                                |                                   |                                                 |                                                  |                                           |  |  |  |  |
| XNP - C9253R / C9                                                                                                                                                                                                                                                                                                                                                                                                                                                                                                                                                                                                                                                                                        | 253 / C8253R / C825                                                    | 53 / C6403R / C6403              |                                               |                                                |                                   |                                                 |                                                  |                                           |  |  |  |  |
|                                                                                                                                                                                                                                                                                                                                                                                                                                                                                                                                                                                                                                                                                                          |                                                                        |                                  | C. C      | . ]                                            |                                   | TT                                              |                                                  |                                           |  |  |  |  |
| Hanging Adaptor<br>SBP-156HMW                                                                                                                                                                                                                                                                                                                                                                                                                                                                                                                                                                                                                                                                            | Ceiling Mount Base<br>SBP-140CMB                                       | Ceiling Mount Base<br>SBP-180CMB | Ball Head<br>Ceiling Mount Base<br>SBP-180CMS | Ceiling Mount Pipe<br>SBP-150CMP/300CMP/900CMP | Ceiling Mount Coupler<br>SBP-C15P | Ceiling Mount (Assembly)<br>SBP-150CMI / 300CMI | Ceiling Mount (Assembly)<br>SBP-300CMW1 / 900CMW | Ceiling Mount (Telescopic)<br>SBP-300CMTW |  |  |  |  |
| Ball Head                                                                                                                                                                                                                                                                                                                                                                                                                                                                                                                                                                                                                                                                                                | Plenum                                                                 |                                  | K)                                            |                                                |                                   |                                                 |                                                  |                                           |  |  |  |  |
| Ceiling Mount (Telescopic)<br>SBP-300CMTS                                                                                                                                                                                                                                                                                                                                                                                                                                                                                                                                                                                                                                                                | In-Ceiling Mount<br>SHP-1563FPW                                        | In-Ceiling Mount<br>SHP-1563FW   | Wall Mount Base<br>SBP-300BW1                 | Wall & Pole Mount<br>SBP-250WMW                | Wall & Pole Mount<br>SBP-400WMW   | Wall & Pole Mount<br>SBP-156WMW                 | Wall Mount<br>SBP-300WMW                         | Wall Mount<br>SBP-300WMW1                 |  |  |  |  |
|                                                                                                                                                                                                                                                                                                                                                                                                                                                                                                                                                                                                                                                                                                          | NEW                                                                    |                                  | 0                                             | 0                                              |                                   | A.                                              | NEW                                              |                                           |  |  |  |  |
| Wall & Pole Adaptor<br>SBP-115PA                                                                                                                                                                                                                                                                                                                                                                                                                                                                                                                                                                                                                                                                         | Pole Mount<br>SBP-150PMW                                               | Pole Mount<br>SBP-300PMW2        | Corner Mount<br>SBP-300KMW1                   | Corner Mount<br>SBP-156KMW                     | Parapet Mount<br>SBP-300LMW       | Parapet Mount (Telescopic)<br>SBP-156LMW1       | Cabinet<br>SBP-150NBW                            | Cabinet<br>SBP-300NBW                     |  |  |  |  |