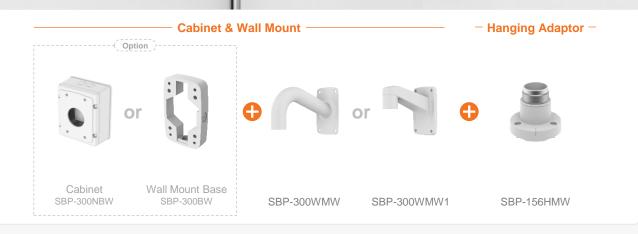

## XNB - 9003 / 8003 / 6003

|                                                                                                                                                                                                                                                                                                                                                                                                                                                                                                                                                                                                                                                                                                          | Series Al Compatible Camera List Compatible Installation Solution List |                                  |                                               |                                                |                                   |                                                 |                                                  |                                           |  |  |  |  |
|----------------------------------------------------------------------------------------------------------------------------------------------------------------------------------------------------------------------------------------------------------------------------------------------------------------------------------------------------------------------------------------------------------------------------------------------------------------------------------------------------------------------------------------------------------------------------------------------------------------------------------------------------------------------------------------------------------|------------------------------------------------------------------------|----------------------------------|-----------------------------------------------|------------------------------------------------|-----------------------------------|-------------------------------------------------|--------------------------------------------------|-------------------------------------------|--|--|--|--|
| Ceiling 1 Ceiling 2 Ceiling 3 Wall 1 Wall 2 Pole 1 Pole 2 Corner 1 Corner 2 Parapet   XNP - C9253R / C9253 / C8253R / C8253 / C6403R / C6403 C6 |                                                                        |                                  |                                               |                                                |                                   |                                                 |                                                  |                                           |  |  |  |  |
| XNP - C9253R / C9                                                                                                                                                                                                                                                                                                                                                                                                                                                                                                                                                                                                                                                                                        | 253 / C8253R / C825                                                    | 53 / C6403R / C6403              |                                               |                                                |                                   |                                                 |                                                  |                                           |  |  |  |  |
|                                                                                                                                                                                                                                                                                                                                                                                                                                                                                                                                                                                                                                                                                                          |                                                                        |                                  | C. C      | . ]                                            |                                   | TT                                              |                                                  |                                           |  |  |  |  |
| Hanging Adaptor<br>SBP-156HMW                                                                                                                                                                                                                                                                                                                                                                                                                                                                                                                                                                                                                                                                            | Ceiling Mount Base<br>SBP-140CMB                                       | Ceiling Mount Base<br>SBP-180CMB | Ball Head<br>Ceiling Mount Base<br>SBP-180CMS | Ceiling Mount Pipe<br>SBP-150CMP/300CMP/900CMP | Ceiling Mount Coupler<br>SBP-C15P | Ceiling Mount (Assembly)<br>SBP-150CMI / 300CMI | Ceiling Mount (Assembly)<br>SBP-300CMW1 / 900CMW | Ceiling Mount (Telescopic)<br>SBP-300CMTW |  |  |  |  |
| Ball Head                                                                                                                                                                                                                                                                                                                                                                                                                                                                                                                                                                                                                                                                                                | Plenum                                                                 |                                  | K)                                            |                                                |                                   |                                                 |                                                  |                                           |  |  |  |  |
| Ceiling Mount (Telescopic)<br>SBP-300CMTS                                                                                                                                                                                                                                                                                                                                                                                                                                                                                                                                                                                                                                                                | In-Ceiling Mount<br>SHP-1563FPW                                        | In-Ceiling Mount<br>SHP-1563FW   | Wall Mount Base<br>SBP-300BW1                 | Wall & Pole Mount<br>SBP-250WMW                | Wall & Pole Mount<br>SBP-400WMW   | Wall & Pole Mount<br>SBP-156WMW                 | Wall Mount<br>SBP-300WMW                         | Wall Mount<br>SBP-300WMW1                 |  |  |  |  |
|                                                                                                                                                                                                                                                                                                                                                                                                                                                                                                                                                                                                                                                                                                          | NEW                                                                    |                                  | 0                                             | 0                                              |                                   | A.                                              | NEW                                              |                                           |  |  |  |  |
| Wall & Pole Adaptor<br>SBP-115PA                                                                                                                                                                                                                                                                                                                                                                                                                                                                                                                                                                                                                                                                         | Pole Mount<br>SBP-150PMW                                               | Pole Mount<br>SBP-300PMW2        | Corner Mount<br>SBP-300KMW1                   | Corner Mount<br>SBP-156KMW                     | Parapet Mount<br>SBP-300LMW       | Parapet Mount (Telescopic)<br>SBP-156LMW1       | Cabinet<br>SBP-150NBW                            | Cabinet<br>SBP-300NBW                     |  |  |  |  |