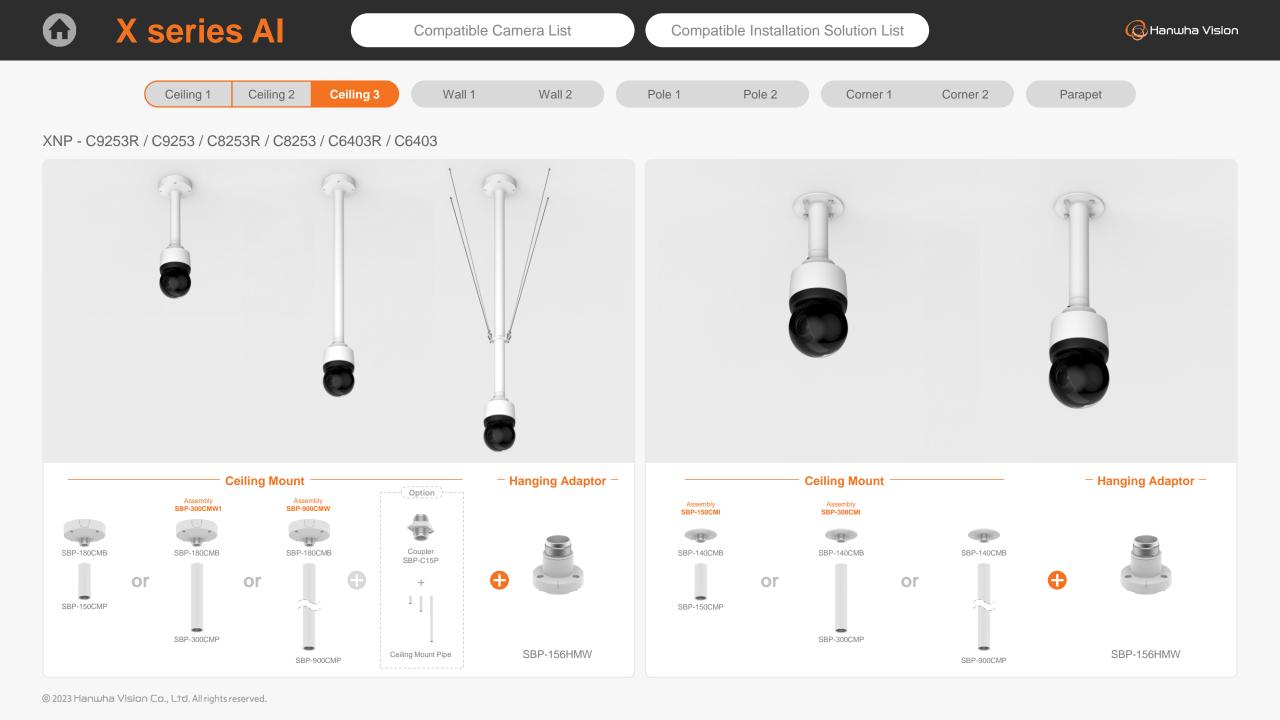

## XNB - 9003 / 8003 / 6003

|                                                                                                                                                                                                                                                                                                                                                                                                                                                                                                                                                                                                                                                                                                          | Series Al Compatible Camera List Compatible Installation Solution List |                                  |                                               |                                                |                                   |                                                 |                                                  |                                           |  |  |  |  |
|----------------------------------------------------------------------------------------------------------------------------------------------------------------------------------------------------------------------------------------------------------------------------------------------------------------------------------------------------------------------------------------------------------------------------------------------------------------------------------------------------------------------------------------------------------------------------------------------------------------------------------------------------------------------------------------------------------|------------------------------------------------------------------------|----------------------------------|-----------------------------------------------|------------------------------------------------|-----------------------------------|-------------------------------------------------|--------------------------------------------------|-------------------------------------------|--|--|--|--|
| Ceiling 1 Ceiling 2 Ceiling 3 Wall 1 Wall 2 Pole 1 Pole 2 Corner 1 Corner 2 Parapet   XNP - C9253R / C9253 / C8253R / C8253 / C6403R / C6403 C6 |                                                                        |                                  |                                               |                                                |                                   |                                                 |                                                  |                                           |  |  |  |  |
| XNP - C9253R / C9                                                                                                                                                                                                                                                                                                                                                                                                                                                                                                                                                                                                                                                                                        | 253 / C8253R / C825                                                    | 53 / C6403R / C6403              |                                               |                                                |                                   |                                                 |                                                  |                                           |  |  |  |  |
|                                                                                                                                                                                                                                                                                                                                                                                                                                                                                                                                                                                                                                                                                                          |                                                                        |                                  | C. C      | . ]                                            |                                   | TT                                              |                                                  |                                           |  |  |  |  |
| Hanging Adaptor<br>SBP-156HMW                                                                                                                                                                                                                                                                                                                                                                                                                                                                                                                                                                                                                                                                            | Ceiling Mount Base<br>SBP-140CMB                                       | Ceiling Mount Base<br>SBP-180CMB | Ball Head<br>Ceiling Mount Base<br>SBP-180CMS | Ceiling Mount Pipe<br>SBP-150CMP/300CMP/900CMP | Ceiling Mount Coupler<br>SBP-C15P | Ceiling Mount (Assembly)<br>SBP-150CMI / 300CMI | Ceiling Mount (Assembly)<br>SBP-300CMW1 / 900CMW | Ceiling Mount (Telescopic)<br>SBP-300CMTW |  |  |  |  |
| Ball Head                                                                                                                                                                                                                                                                                                                                                                                                                                                                                                                                                                                                                                                                                                | Plenum                                                                 |                                  | K)                                            |                                                |                                   |                                                 |                                                  |                                           |  |  |  |  |
| Ceiling Mount (Telescopic)<br>SBP-300CMTS                                                                                                                                                                                                                                                                                                                                                                                                                                                                                                                                                                                                                                                                | In-Ceiling Mount<br>SHP-1563FPW                                        | In-Ceiling Mount<br>SHP-1563FW   | Wall Mount Base<br>SBP-300BW1                 | Wall & Pole Mount<br>SBP-250WMW                | Wall & Pole Mount<br>SBP-400WMW   | Wall & Pole Mount<br>SBP-156WMW                 | Wall Mount<br>SBP-300WMW                         | Wall Mount<br>SBP-300WMW1                 |  |  |  |  |
|                                                                                                                                                                                                                                                                                                                                                                                                                                                                                                                                                                                                                                                                                                          | NEW                                                                    |                                  | 0                                             | 0                                              |                                   | A.                                              | NEW                                              |                                           |  |  |  |  |
| Wall & Pole Adaptor<br>SBP-115PA                                                                                                                                                                                                                                                                                                                                                                                                                                                                                                                                                                                                                                                                         | Pole Mount<br>SBP-150PMW                                               | Pole Mount<br>SBP-300PMW2        | Corner Mount<br>SBP-300KMW1                   | Corner Mount<br>SBP-156KMW                     | Parapet Mount<br>SBP-300LMW       | Parapet Mount (Telescopic)<br>SBP-156LMW1       | Cabinet<br>SBP-150NBW                            | Cabinet<br>SBP-300NBW                     |  |  |  |  |