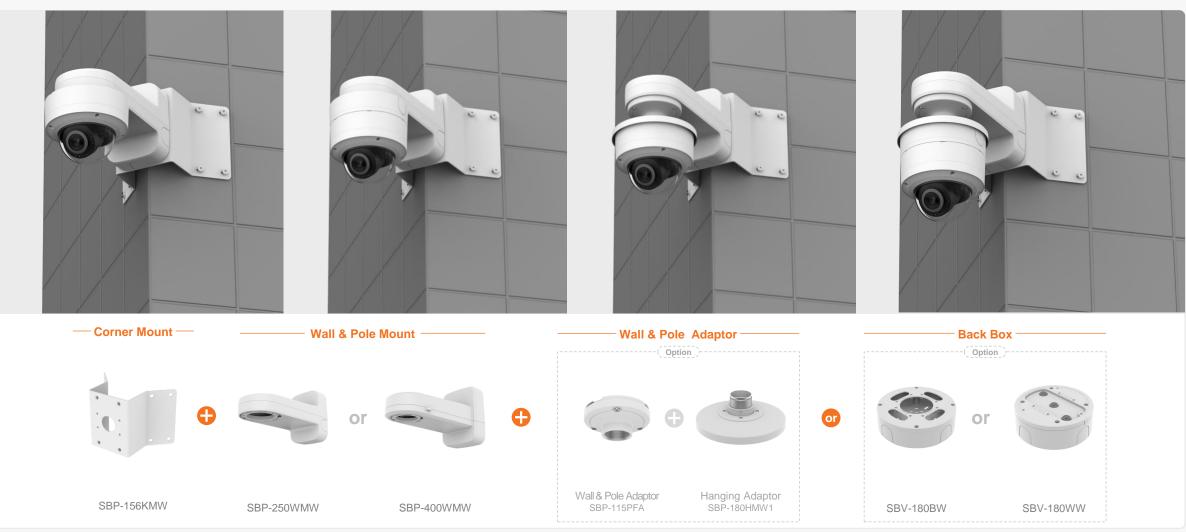

XNV - 9083R / 8093R / 8083R / 6083R

XNV - 9083R / 8093R / 8083R / 6083R

| C X se                                    | eries Al                         | Compatible Camera List Compatible Installation Solution List |                                  |                                                |                                           |                                                 | G Hanwha Vision                                  |                                           |
|-------------------------------------------|----------------------------------|--------------------------------------------------------------|----------------------------------|------------------------------------------------|-------------------------------------------|-------------------------------------------------|--------------------------------------------------|-------------------------------------------|
| С                                         | Ceiling 1 Ceiling 2              | Ceiling 3                                                    | Wall 1 Wall 2                    | Pole 1                                         | Pole 2                                    | Corner 1 Corne                                  | Parapet                                          |                                           |
| XNV - 6123R                               |                                  |                                                              |                                  |                                                |                                           |                                                 |                                                  |                                           |
|                                           |                                  |                                                              | Ball Head                        |                                                |                                           | TT                                              |                                                  |                                           |
| Hanging Adaptor<br>SBP-180HMW1            | Ceiling Mount Base<br>SBP-140CMB | Ceiling Mount Base<br>SBP-180CMB                             | Ceiling Mount Base<br>SBP-180CMS | Ceiling Mount Pipe<br>SBP-150CMP/300CMP/900CMP | Ceiling Mount Coupler<br>SBP-C15P         | Ceiling Mount (Assembly)<br>SBP-150CMI / 300CMI | Ceiling Mount (Assembly)<br>SBP-300CMW1 / 900CMW | Ceiling Mount (Telescopic)<br>SBP-300CMTW |
| Ball Head                                 | Plenum                           |                                                              |                                  |                                                |                                           |                                                 |                                                  |                                           |
| Ceiling Mount (Telescopic)<br>SBP-300CMTS | In-Ceiling Mount<br>SHD-1370FPW  | Wall Mount Base<br>SBP-300BW1                                | Wall & Pole Mount<br>SBP-250WMW  | Wall & Pole Mount<br>SBP-400WMW                | Wall Mount<br>SBP-300WMW                  | Wall Mount<br>SBP-300WMW1                       | Wall & Pole Adaptor<br>SBP-115PFA                | Pole Mount<br>SBP-150PMW                  |
|                                           |                                  |                                                              |                                  |                                                |                                           | NEW                                             |                                                  |                                           |
| Pole Mount<br>SBD-180PMW                  | Pole Mount<br>SBP-300PMW2        | Corner Mount<br>SBP-300KMW1                                  | Corner Mount<br>SBP-156KMW       | Parapet Mount<br>SBP-300LMW                    | Parapet Mount (Telescopic)<br>SBP-156LMW1 | Cabinet<br>SBP-150NBW                           | Cabinet<br>SBP-300NBW                            | Back Box<br>SBV-180BW                     |