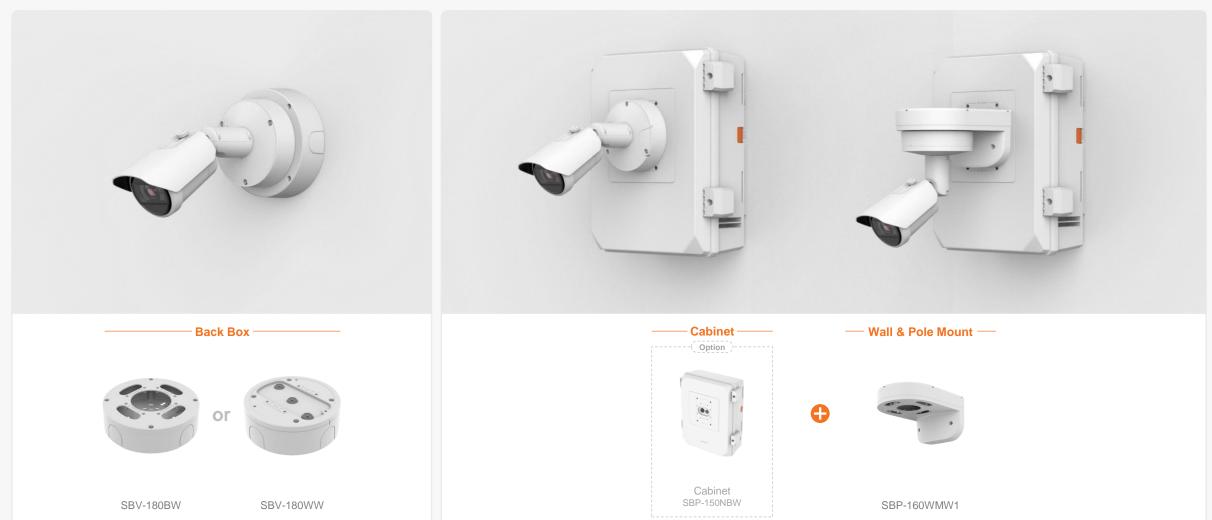

XNV - 9083RZ / 8083RZ / 8083Z / 6083RZ / 6083Z

XNV - 9083RZ / 8083RZ / 8083Z / 6083RZ / 6083Z

|                                           | eries Al                                  | Con                              | npatible Camera List                          | Comp                                           | patible Installation Sc           | olution List                                    |                                                | G Hanwha Vision                           |
|-------------------------------------------|-------------------------------------------|----------------------------------|-----------------------------------------------|------------------------------------------------|-----------------------------------|-------------------------------------------------|------------------------------------------------|-------------------------------------------|
| Ceiling 1 Ce                              | eiling 2 Ceiling 3                        | Wall 1 W                         | /all 2 Wall 3                                 | Pole 1 P                                       | ole 2 Pole 3                      | Corner 1 Co                                     | orner 2 Corner 3                               | Parapet                                   |
| XNV - C9083R / C8                         | 083R / C7083R / C60                       | )83R / C6083                     |                                               |                                                |                                   |                                                 |                                                |                                           |
|                                           |                                           |                                  |                                               |                                                |                                   | TT                                              |                                                |                                           |
| Hanging Adaptor<br>SBP-160HMW1            | Ceiling Mount Base<br>SBP-140CMB          | Ceiling Mount Base<br>SBP-180CMB | Ball Head<br>Ceiling Mount Base<br>SBP-180CMS | Ceiling Mount Pipe<br>SBP-150CMP/300CMP/900CMP | Ceiling Mount Coupler<br>SBP-C15P | Ceiling Mount (Assembly)<br>SBP-150CMI / 300CMI | Ceiling Mount (Assembly)<br>SBP-300CMW1/900CMW | Ceiling Mount (Telescopic)<br>SBP-300CMTW |
| Ball Head                                 |                                           |                                  |                                               |                                                |                                   |                                                 |                                                |                                           |
| Ceiling Mount (Telescopic)<br>SBP-300CMTS | Plenum<br>In-Ceiling Mount<br>SHD-1600FPW | In-Ceiling Mount<br>SHD-1600FW   | Wall Mount Base<br>SBP-300BW1                 | Wall & Pole Mount<br>SBP-250WMW                | Wall & Pole Mount<br>SBP-400WMW   | Wall Mount<br>SBP-300WMW                        | Wall Mount<br>SBP-300WMW1                      | Wall & Pole Mount<br>SBP-160WMW1          |
|                                           | NEW                                       |                                  |                                               |                                                | 0                                 |                                                 |                                                | NEW                                       |
| Wall & Pole Adaptor<br>SBP-115PFA         | Pole Mount<br>SBP-150PMW                  | Pole Mount<br>SBD-180PMW         | Pole Mount<br>SBP-300PMW2                     | Corner Mount<br>SBP-300KMW1                    | Corner Mount<br>SBP-156KMW        | Parapet Mount<br>SBP-300LMW                     | Parapet Mount (Telescopic)<br>SBP-156LMW1      | Cabinet<br>SBP-150NBW                     |
|                                           |                                           |                                  | 2 0                                           |                                                |                                   |                                                 |                                                |                                           |
| Cabinet<br>SBP-300NBW                     | Back Box<br>SBV-180BW                     | Back Box<br>SBV-180WW            | Weather Cap<br>SBV-161WCW                     |                                                |                                   |                                                 |                                                |                                           |