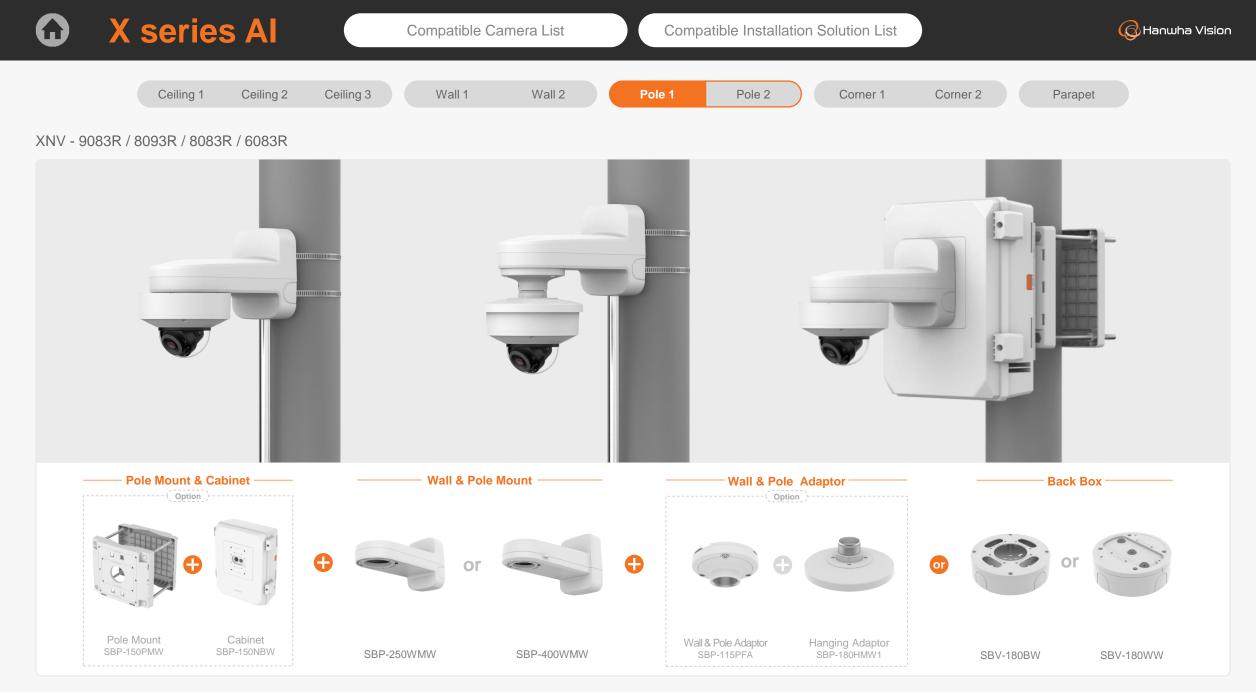

|                                           | eries Al                         | Compatible Camera List Compatible Installation Solution List |                                  |                                                |                                           |                                                 |                                                  | G Hanwha Vision                           |  |
|-------------------------------------------|----------------------------------|--------------------------------------------------------------|----------------------------------|------------------------------------------------|-------------------------------------------|-------------------------------------------------|--------------------------------------------------|-------------------------------------------|--|
| C                                         | Ceiling 1 Ceiling 2              | Ceiling 3                                                    | Wall 1 Wall 2                    | Pole 1                                         | Pole 2                                    | Corner 1 Corne                                  | er 2 Parapet                                     |                                           |  |
| XNV - 9083R / 8093                        | 3R / 8083R / 6083R               |                                                              |                                  |                                                |                                           |                                                 |                                                  |                                           |  |
|                                           |                                  |                                                              | Ball Head                        |                                                |                                           | T                                               |                                                  |                                           |  |
| Hanging Adaptor<br>SBP-180HMW1            | Ceiling Mount Base<br>SBP-140CMB | Ceiling Mount Base<br>SBP-180CMB                             | Ceiling Mount Base<br>SBP-180CMS | Ceiling Mount Pipe<br>SBP-150CMP/300CMP/900CMP | Ceiling Mount Coupler<br>SBP-C15P         | Ceiling Mount (Assembly)<br>SBP-150CMI / 300CMI | Ceiling Mount (Assembly)<br>SBP-300CMW1 / 900CMW | Ceiling Mount (Telescopic)<br>SBP-300CMTW |  |
| Ball Head                                 | Plenum                           |                                                              |                                  |                                                |                                           |                                                 |                                                  | NEW                                       |  |
| Ceiling Mount (Telescopic)<br>SBP-300CMTS | In-Ceiling Mount<br>SHD-1350FPW  | Wall Mount Base<br>SBP-300BW1                                | Wall & Pole Mount<br>SBP-250WMW  | Wall & Pole Mount<br>SBP-400WMW                | Wall Mount<br>SBP-300WMW                  | Wall Mount<br>SBP-300WMW1                       | Wall & Pole Adaptor<br>SBP-115PFA                | Pole Mount<br>SBP-150PMW                  |  |
|                                           |                                  |                                                              | 0                                |                                                |                                           | NEW                                             |                                                  |                                           |  |
| Pole Mount<br>SBD-180PMW                  | Pole Mount<br>SBP-300PMW2        | Corner Mount<br>SBP-300KMW1                                  | Corner Mount<br>SBP-156KMW       | Parapet Mount<br>SBP-300LMW                    | Parapet Mount (Telescopic)<br>SBP-156LMW1 | Cabinet<br>SBP-150NBW                           | Cabinet<br>SBP-300NBW                            | Back Box<br>SBV-180BW                     |  |
|                                           |                                  |                                                              |                                  |                                                |                                           |                                                 |                                                  |                                           |  |

XNV - 9083R / 8093R / 8083R / 6083R

XNV - 9083R / 8093R / 8083R / 6083R

| C X se                                    | eries Al                         | Compatible Camera List Compatible Installation Solution List |                                  |                                                |                                           |                                                 | G Hanwha Vision                                  |                                           |
|-------------------------------------------|----------------------------------|--------------------------------------------------------------|----------------------------------|------------------------------------------------|-------------------------------------------|-------------------------------------------------|--------------------------------------------------|-------------------------------------------|
| С                                         | Ceiling 1 Ceiling 2              | Ceiling 3                                                    | Wall 1 Wall 2                    | Pole 1                                         | Pole 2                                    | Corner 1 Corne                                  | Parapet                                          |                                           |
| XNV - 6123R                               |                                  |                                                              |                                  |                                                |                                           |                                                 |                                                  |                                           |
|                                           |                                  |                                                              | Ball Head                        |                                                |                                           | TT                                              |                                                  |                                           |
| Hanging Adaptor<br>SBP-180HMW1            | Ceiling Mount Base<br>SBP-140CMB | Ceiling Mount Base<br>SBP-180CMB                             | Ceiling Mount Base<br>SBP-180CMS | Ceiling Mount Pipe<br>SBP-150CMP/300CMP/900CMP | Ceiling Mount Coupler<br>SBP-C15P         | Ceiling Mount (Assembly)<br>SBP-150CMI / 300CMI | Ceiling Mount (Assembly)<br>SBP-300CMW1 / 900CMW | Ceiling Mount (Telescopic)<br>SBP-300CMTW |
| Ball Head                                 | Plenum                           |                                                              |                                  |                                                |                                           |                                                 |                                                  |                                           |
| Ceiling Mount (Telescopic)<br>SBP-300CMTS | In-Ceiling Mount<br>SHD-1370FPW  | Wall Mount Base<br>SBP-300BW1                                | Wall & Pole Mount<br>SBP-250WMW  | Wall & Pole Mount<br>SBP-400WMW                | Wall Mount<br>SBP-300WMW                  | Wall Mount<br>SBP-300WMW1                       | Wall & Pole Adaptor<br>SBP-115PFA                | Pole Mount<br>SBP-150PMW                  |
|                                           |                                  |                                                              |                                  |                                                |                                           | NEW                                             |                                                  |                                           |
| Pole Mount<br>SBD-180PMW                  | Pole Mount<br>SBP-300PMW2        | Corner Mount<br>SBP-300KMW1                                  | Corner Mount<br>SBP-156KMW       | Parapet Mount<br>SBP-300LMW                    | Parapet Mount (Telescopic)<br>SBP-156LMW1 | Cabinet<br>SBP-150NBW                           | Cabinet<br>SBP-300NBW                            | Back Box<br>SBV-180BW                     |