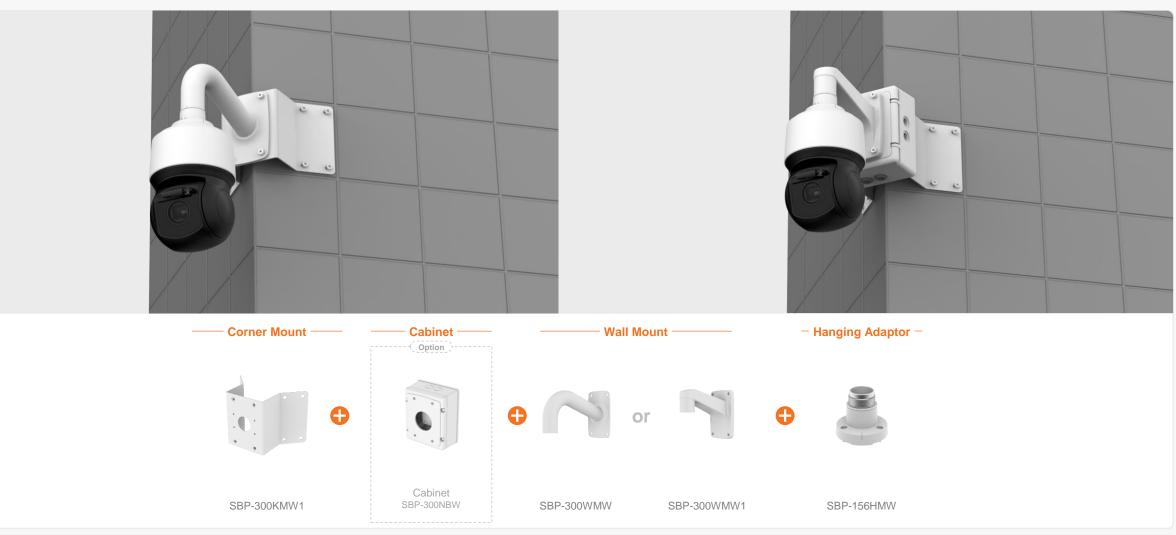

## XNB - 9003 / 8003 / 6003

|                                                                                                                                                                                                                                                                                                                                                                                                                                                                                                                                                                                                                                                                                                          | Series Al Compatible Camera List Compatible Installation Solution List |                                  |                                               |                                                |                                   |                                                 |                                                  |                                           |  |  |  |  |
|----------------------------------------------------------------------------------------------------------------------------------------------------------------------------------------------------------------------------------------------------------------------------------------------------------------------------------------------------------------------------------------------------------------------------------------------------------------------------------------------------------------------------------------------------------------------------------------------------------------------------------------------------------------------------------------------------------|------------------------------------------------------------------------|----------------------------------|-----------------------------------------------|------------------------------------------------|-----------------------------------|-------------------------------------------------|--------------------------------------------------|-------------------------------------------|--|--|--|--|
| Ceiling 1 Ceiling 2 Ceiling 3 Wall 1 Wall 2 Pole 1 Pole 2 Corner 1 Corner 2 Parapet   XNP - C9253R / C9253 / C8253R / C8253 / C6403R / C6403 C6 |                                                                        |                                  |                                               |                                                |                                   |                                                 |                                                  |                                           |  |  |  |  |
| XNP - C9253R / C9                                                                                                                                                                                                                                                                                                                                                                                                                                                                                                                                                                                                                                                                                        | 253 / C8253R / C825                                                    | 53 / C6403R / C6403              |                                               |                                                |                                   |                                                 |                                                  |                                           |  |  |  |  |
|                                                                                                                                                                                                                                                                                                                                                                                                                                                                                                                                                                                                                                                                                                          |                                                                        |                                  | C. C      | . ]                                            |                                   | TT                                              |                                                  |                                           |  |  |  |  |
| Hanging Adaptor<br>SBP-156HMW                                                                                                                                                                                                                                                                                                                                                                                                                                                                                                                                                                                                                                                                            | Ceiling Mount Base<br>SBP-140CMB                                       | Ceiling Mount Base<br>SBP-180CMB | Ball Head<br>Ceiling Mount Base<br>SBP-180CMS | Ceiling Mount Pipe<br>SBP-150CMP/300CMP/900CMP | Ceiling Mount Coupler<br>SBP-C15P | Ceiling Mount (Assembly)<br>SBP-150CMI / 300CMI | Ceiling Mount (Assembly)<br>SBP-300CMW1 / 900CMW | Ceiling Mount (Telescopic)<br>SBP-300CMTW |  |  |  |  |
| Ball Head                                                                                                                                                                                                                                                                                                                                                                                                                                                                                                                                                                                                                                                                                                | Plenum                                                                 |                                  | K)                                            |                                                |                                   |                                                 |                                                  |                                           |  |  |  |  |
| Ceiling Mount (Telescopic)<br>SBP-300CMTS                                                                                                                                                                                                                                                                                                                                                                                                                                                                                                                                                                                                                                                                | In-Ceiling Mount<br>SHP-1563FPW                                        | In-Ceiling Mount<br>SHP-1563FW   | Wall Mount Base<br>SBP-300BW1                 | Wall & Pole Mount<br>SBP-250WMW                | Wall & Pole Mount<br>SBP-400WMW   | Wall & Pole Mount<br>SBP-156WMW                 | Wall Mount<br>SBP-300WMW                         | Wall Mount<br>SBP-300WMW1                 |  |  |  |  |
|                                                                                                                                                                                                                                                                                                                                                                                                                                                                                                                                                                                                                                                                                                          | NEW                                                                    |                                  | 0                                             | 0                                              |                                   | A.                                              | NEW                                              |                                           |  |  |  |  |
| Wall & Pole Adaptor<br>SBP-115PA                                                                                                                                                                                                                                                                                                                                                                                                                                                                                                                                                                                                                                                                         | Pole Mount<br>SBP-150PMW                                               | Pole Mount<br>SBP-300PMW2        | Corner Mount<br>SBP-300KMW1                   | Corner Mount<br>SBP-156KMW                     | Parapet Mount<br>SBP-300LMW       | Parapet Mount (Telescopic)<br>SBP-156LMW1       | Cabinet<br>SBP-150NBW                            | Cabinet<br>SBP-300NBW                     |  |  |  |  |