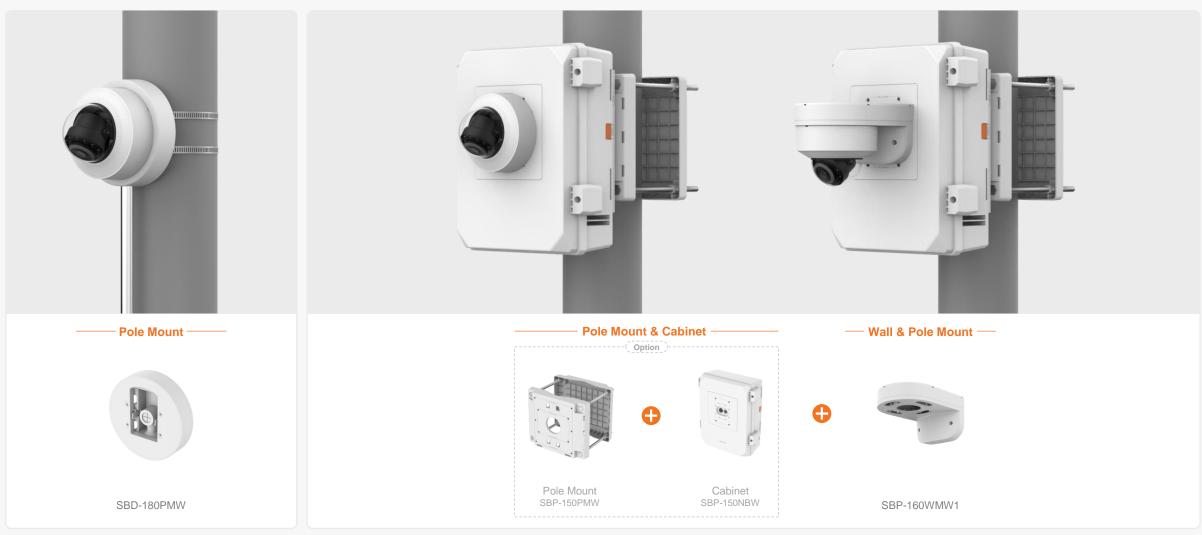

|                                           | eries Al                         | Compatible Camera List Compatible Installation Solution List |                                  |                                                |                                           |                                                 |                                                  | G Hanwha Vision                           |  |
|-------------------------------------------|----------------------------------|--------------------------------------------------------------|----------------------------------|------------------------------------------------|-------------------------------------------|-------------------------------------------------|--------------------------------------------------|-------------------------------------------|--|
| C                                         | Ceiling 1 Ceiling 2              | Ceiling 3                                                    | Wall 1 Wall 2                    | Pole 1                                         | Pole 2                                    | Corner 1 Corne                                  | er 2 Parapet                                     |                                           |  |
| XNV - 9083R / 8093                        | 3R / 8083R / 6083R               |                                                              |                                  |                                                |                                           |                                                 |                                                  |                                           |  |
|                                           |                                  |                                                              | Ball Head                        |                                                |                                           | T                                               |                                                  |                                           |  |
| Hanging Adaptor<br>SBP-180HMW1            | Ceiling Mount Base<br>SBP-140CMB | Ceiling Mount Base<br>SBP-180CMB                             | Ceiling Mount Base<br>SBP-180CMS | Ceiling Mount Pipe<br>SBP-150CMP/300CMP/900CMP | Ceiling Mount Coupler<br>SBP-C15P         | Ceiling Mount (Assembly)<br>SBP-150CMI / 300CMI | Ceiling Mount (Assembly)<br>SBP-300CMW1 / 900CMW | Ceiling Mount (Telescopic)<br>SBP-300CMTW |  |
| Ball Head                                 | Plenum                           |                                                              |                                  |                                                |                                           |                                                 |                                                  | NEW                                       |  |
| Ceiling Mount (Telescopic)<br>SBP-300CMTS | In-Ceiling Mount<br>SHD-1350FPW  | Wall Mount Base<br>SBP-300BW1                                | Wall & Pole Mount<br>SBP-250WMW  | Wall & Pole Mount<br>SBP-400WMW                | Wall Mount<br>SBP-300WMW                  | Wall Mount<br>SBP-300WMW1                       | Wall & Pole Adaptor<br>SBP-115PFA                | Pole Mount<br>SBP-150PMW                  |  |
|                                           |                                  |                                                              | 0                                |                                                |                                           | NEW                                             |                                                  |                                           |  |
| Pole Mount<br>SBD-180PMW                  | Pole Mount<br>SBP-300PMW2        | Corner Mount<br>SBP-300KMW1                                  | Corner Mount<br>SBP-156KMW       | Parapet Mount<br>SBP-300LMW                    | Parapet Mount (Telescopic)<br>SBP-156LMW1 | Cabinet<br>SBP-150NBW                           | Cabinet<br>SBP-300NBW                            | Back Box<br>SBV-180BW                     |  |
|                                           |                                  |                                                              |                                  |                                                |                                           |                                                 |                                                  |                                           |  |

XNV - 9083R / 8093R / 8083R / 6083R

XNV - 9083R / 8093R / 8083R / 6083R

| C X se                                    | eries Al                         | Compatible Camera List Compatible Installation Solution List |                                  |                                                |                                           |                                                 | G Hanwha Vision                                  |                                           |
|-------------------------------------------|----------------------------------|--------------------------------------------------------------|----------------------------------|------------------------------------------------|-------------------------------------------|-------------------------------------------------|--------------------------------------------------|-------------------------------------------|
| С                                         | Ceiling 1 Ceiling 2              | Ceiling 3                                                    | Wall 1 Wall 2                    | Pole 1                                         | Pole 2                                    | Corner 1 Corne                                  | Parapet                                          |                                           |
| XNV - 6123R                               |                                  |                                                              |                                  |                                                |                                           |                                                 |                                                  |                                           |
|                                           |                                  |                                                              | Ball Head                        |                                                |                                           | TT                                              |                                                  |                                           |
| Hanging Adaptor<br>SBP-180HMW1            | Ceiling Mount Base<br>SBP-140CMB | Ceiling Mount Base<br>SBP-180CMB                             | Ceiling Mount Base<br>SBP-180CMS | Ceiling Mount Pipe<br>SBP-150CMP/300CMP/900CMP | Ceiling Mount Coupler<br>SBP-C15P         | Ceiling Mount (Assembly)<br>SBP-150CMI / 300CMI | Ceiling Mount (Assembly)<br>SBP-300CMW1 / 900CMW | Ceiling Mount (Telescopic)<br>SBP-300CMTW |
| Ball Head                                 | Plenum                           |                                                              |                                  |                                                |                                           |                                                 |                                                  |                                           |
| Ceiling Mount (Telescopic)<br>SBP-300CMTS | In-Ceiling Mount<br>SHD-1370FPW  | Wall Mount Base<br>SBP-300BW1                                | Wall & Pole Mount<br>SBP-250WMW  | Wall & Pole Mount<br>SBP-400WMW                | Wall Mount<br>SBP-300WMW                  | Wall Mount<br>SBP-300WMW1                       | Wall & Pole Adaptor<br>SBP-115PFA                | Pole Mount<br>SBP-150PMW                  |
|                                           |                                  |                                                              |                                  |                                                |                                           | NEW                                             |                                                  |                                           |
| Pole Mount<br>SBD-180PMW                  | Pole Mount<br>SBP-300PMW2        | Corner Mount<br>SBP-300KMW1                                  | Corner Mount<br>SBP-156KMW       | Parapet Mount<br>SBP-300LMW                    | Parapet Mount (Telescopic)<br>SBP-156LMW1 | Cabinet<br>SBP-150NBW                           | Cabinet<br>SBP-300NBW                            | Back Box<br>SBV-180BW                     |