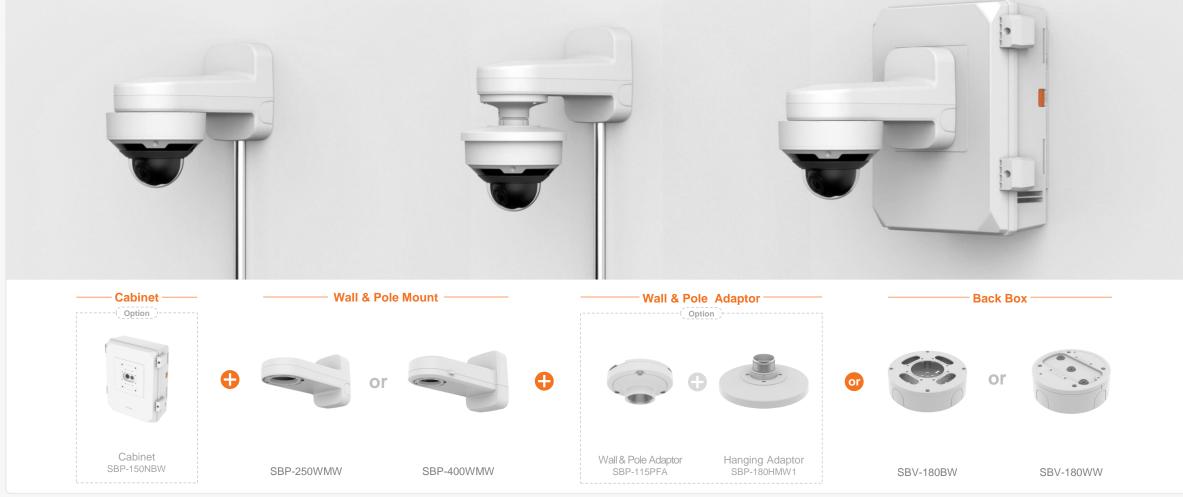

|                                           | eries Al                         | Con                              | npatible Camera List             | Comp                                           | patible Installation So                                                                                                                                                                                                                                                                                                                                                                                                                                                                                                                                                                                                                                                                                                                                                                                                                                                                                                                                                                                                                                                                                                                                                                                                                                                                                                                                                                                                                                                                                                                                                                                                                                                                                                                                                                                                                                                                                                                                                                                                                                                                                                        | olution List                                    |                                                  | G Hanwha Vision                           |
|-------------------------------------------|----------------------------------|----------------------------------|----------------------------------|------------------------------------------------|--------------------------------------------------------------------------------------------------------------------------------------------------------------------------------------------------------------------------------------------------------------------------------------------------------------------------------------------------------------------------------------------------------------------------------------------------------------------------------------------------------------------------------------------------------------------------------------------------------------------------------------------------------------------------------------------------------------------------------------------------------------------------------------------------------------------------------------------------------------------------------------------------------------------------------------------------------------------------------------------------------------------------------------------------------------------------------------------------------------------------------------------------------------------------------------------------------------------------------------------------------------------------------------------------------------------------------------------------------------------------------------------------------------------------------------------------------------------------------------------------------------------------------------------------------------------------------------------------------------------------------------------------------------------------------------------------------------------------------------------------------------------------------------------------------------------------------------------------------------------------------------------------------------------------------------------------------------------------------------------------------------------------------------------------------------------------------------------------------------------------------|-------------------------------------------------|--------------------------------------------------|-------------------------------------------|
| C                                         | Ceiling 1 Ceiling 2              | Ceiling 3                        | Wall 1 Wall 2                    | Pole 1                                         | Pole 2                                                                                                                                                                                                                                                                                                                                                                                                                                                                                                                                                                                                                                                                                                                                                                                                                                                                                                                                                                                                                                                                                                                                                                                                                                                                                                                                                                                                                                                                                                                                                                                                                                                                                                                                                                                                                                                                                                                                                                                                                                                                                                                         | Corner 1 Corne                                  | Parapet                                          |                                           |
| XNV - 6083Z / 6083                        | RZ / 8083Z / 8083RZ              | Z / 9083RZ                       |                                  |                                                |                                                                                                                                                                                                                                                                                                                                                                                                                                                                                                                                                                                                                                                                                                                                                                                                                                                                                                                                                                                                                                                                                                                                                                                                                                                                                                                                                                                                                                                                                                                                                                                                                                                                                                                                                                                                                                                                                                                                                                                                                                                                                                                                |                                                 |                                                  |                                           |
|                                           |                                  |                                  | Ball Head                        |                                                |                                                                                                                                                                                                                                                                                                                                                                                                                                                                                                                                                                                                                                                                                                                                                                                                                                                                                                                                                                                                                                                                                                                                                                                                                                                                                                                                                                                                                                                                                                                                                                                                                                                                                                                                                                                                                                                                                                                                                                                                                                                                                                                                |                                                 |                                                  |                                           |
| Hanging Adaptor<br>SBP-180HMW1            | Ceiling Mount Base<br>SBP-140CMB | Ceiling Mount Base<br>SBP-180CMB | Ceiling Mount Base<br>SBP-180CMS | Ceiling Mount Pipe<br>SBP-150CMP/300CMP/900CMP | Ceiling Mount Coupler<br>SBP-C15P                                                                                                                                                                                                                                                                                                                                                                                                                                                                                                                                                                                                                                                                                                                                                                                                                                                                                                                                                                                                                                                                                                                                                                                                                                                                                                                                                                                                                                                                                                                                                                                                                                                                                                                                                                                                                                                                                                                                                                                                                                                                                              | Ceiling Mount (Assembly)<br>SBP-150CMI / 300CMI | Ceiling Mount (Assembly)<br>SBP-300CMW1 / 900CMW | Ceiling Mount (Telescopic)<br>SBP-300CMTW |
| Ball Head                                 | Plenum                           | <b>K</b>                         |                                  |                                                |                                                                                                                                                                                                                                                                                                                                                                                                                                                                                                                                                                                                                                                                                                                                                                                                                                                                                                                                                                                                                                                                                                                                                                                                                                                                                                                                                                                                                                                                                                                                                                                                                                                                                                                                                                                                                                                                                                                                                                                                                                                                                                                                |                                                 |                                                  | NEW                                       |
| Ceiling Mount (Telescopic)<br>SBP-300CMTS | In-Ceiling Mount<br>SHD-1370FPW  | Wall Mount Base<br>SBP-300BW1    | Wall & Pole Mount<br>SBP-250WMW  | Wall & Pole Mount<br>SBP-400WMW                | Wall Mount<br>SBP-300WMW                                                                                                                                                                                                                                                                                                                                                                                                                                                                                                                                                                                                                                                                                                                                                                                                                                                                                                                                                                                                                                                                                                                                                                                                                                                                                                                                                                                                                                                                                                                                                                                                                                                                                                                                                                                                                                                                                                                                                                                                                                                                                                       | Wall Mount<br>SBP-300WMW1                       | Wall & Pole Adaptor<br>SBP-115PFA                | Pole Mount<br>SBP-150PMW                  |
|                                           |                                  |                                  |                                  |                                                | Contraction of the second seco | NEW                                             |                                                  |                                           |
| Pole Mount<br>SBD-180PMW                  | Pole Mount<br>SBP-300PMW2        | Corner Mount<br>SBP-300KMW1      | Corner Mount<br>SBP-156KMW       | Parapet Mount<br>SBP-300LMW                    | Parapet Mount (Telescopic)<br>SBP-156LMW1                                                                                                                                                                                                                                                                                                                                                                                                                                                                                                                                                                                                                                                                                                                                                                                                                                                                                                                                                                                                                                                                                                                                                                                                                                                                                                                                                                                                                                                                                                                                                                                                                                                                                                                                                                                                                                                                                                                                                                                                                                                                                      | Cabinet<br>SBP-150NBW                           | Cabinet<br>SBP-300NBW                            | Back Box<br>SBV-180BW                     |
|                                           |                                  |                                  |                                  |                                                |                                                                                                                                                                                                                                                                                                                                                                                                                                                                                                                                                                                                                                                                                                                                                                                                                                                                                                                                                                                                                                                                                                                                                                                                                                                                                                                                                                                                                                                                                                                                                                                                                                                                                                                                                                                                                                                                                                                                                                                                                                                                                                                                |                                                 |                                                  |                                           |
| Back Box<br>SBV-180WW                     | Smoked Dome Cover<br>SPB-VAN89W  | I/O Box<br>SPM-4210              |                                  |                                                |                                                                                                                                                                                                                                                                                                                                                                                                                                                                                                                                                                                                                                                                                                                                                                                                                                                                                                                                                                                                                                                                                                                                                                                                                                                                                                                                                                                                                                                                                                                                                                                                                                                                                                                                                                                                                                                                                                                                                                                                                                                                                                                                |                                                 |                                                  |                                           |