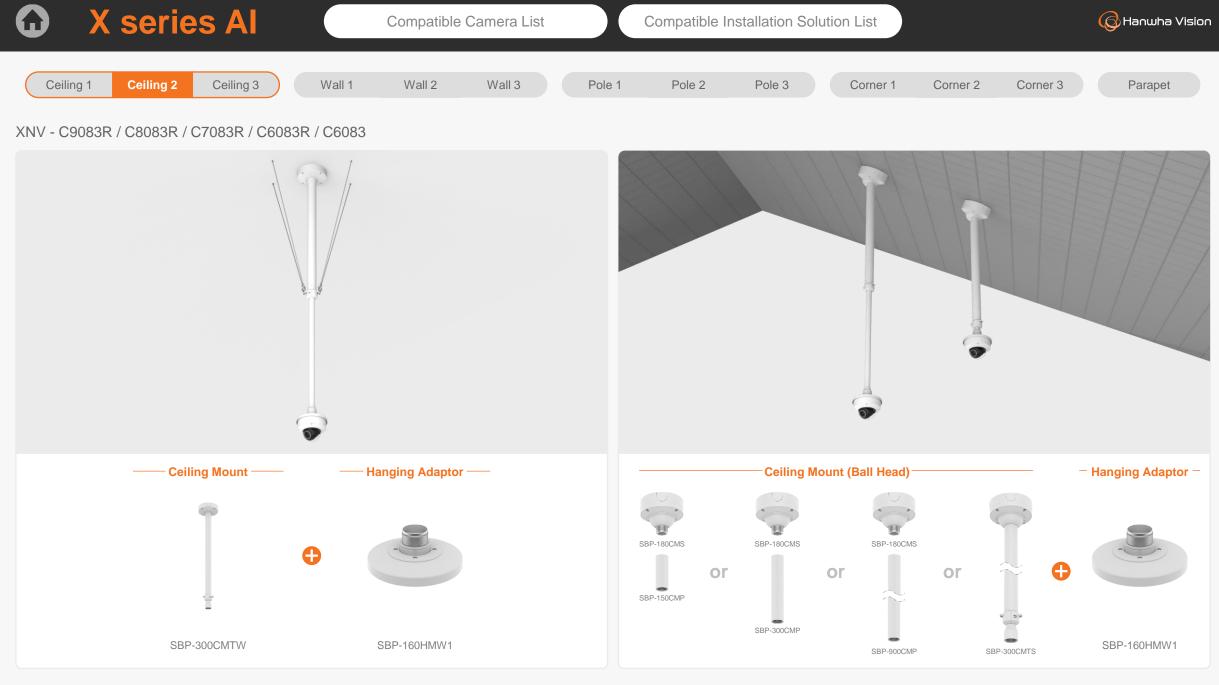

XNV - 9083RZ / 8083RZ / 8083Z / 6083RZ / 6083Z

XNV - 9083RZ / 8083RZ / 8083Z / 6083RZ / 6083Z

|                                           | eries Al                                  | Con                              | npatible Camera List                          | Comp                                           | patible Installation Sc           | olution List                                    |                                                | G Hanwha Vision                           |
|-------------------------------------------|-------------------------------------------|----------------------------------|-----------------------------------------------|------------------------------------------------|-----------------------------------|-------------------------------------------------|------------------------------------------------|-------------------------------------------|
| Ceiling 1 Ce                              | eiling 2 Ceiling 3                        | Wall 1 W                         | /all 2 Wall 3                                 | Pole 1 P                                       | ole 2 Pole 3                      | Corner 1 Co                                     | orner 2 Corner 3                               | Parapet                                   |
| XNV - C9083R / C8                         | 083R / C7083R / C60                       | )83R / C6083                     |                                               |                                                |                                   |                                                 |                                                |                                           |
|                                           |                                           |                                  |                                               |                                                |                                   | TT                                              |                                                |                                           |
| Hanging Adaptor<br>SBP-160HMW1            | Ceiling Mount Base<br>SBP-140CMB          | Ceiling Mount Base<br>SBP-180CMB | Ball Head<br>Ceiling Mount Base<br>SBP-180CMS | Ceiling Mount Pipe<br>SBP-150CMP/300CMP/900CMP | Ceiling Mount Coupler<br>SBP-C15P | Ceiling Mount (Assembly)<br>SBP-150CMI / 300CMI | Ceiling Mount (Assembly)<br>SBP-300CMW1/900CMW | Ceiling Mount (Telescopic)<br>SBP-300CMTW |
| Ball Head                                 |                                           |                                  |                                               |                                                |                                   |                                                 |                                                |                                           |
| Ceiling Mount (Telescopic)<br>SBP-300CMTS | Plenum<br>In-Ceiling Mount<br>SHD-1600FPW | In-Ceiling Mount<br>SHD-1600FW   | Wall Mount Base<br>SBP-300BW1                 | Wall & Pole Mount<br>SBP-250WMW                | Wall & Pole Mount<br>SBP-400WMW   | Wall Mount<br>SBP-300WMW                        | Wall Mount<br>SBP-300WMW1                      | Wall & Pole Mount<br>SBP-160WMW1          |
|                                           | NEW                                       |                                  |                                               |                                                | 0                                 |                                                 |                                                | NEW                                       |
| Wall & Pole Adaptor<br>SBP-115PFA         | Pole Mount<br>SBP-150PMW                  | Pole Mount<br>SBD-180PMW         | Pole Mount<br>SBP-300PMW2                     | Corner Mount<br>SBP-300KMW1                    | Corner Mount<br>SBP-156KMW        | Parapet Mount<br>SBP-300LMW                     | Parapet Mount (Telescopic)<br>SBP-156LMW1      | Cabinet<br>SBP-150NBW                     |
|                                           |                                           |                                  | 2 0                                           |                                                |                                   |                                                 |                                                |                                           |
| Cabinet<br>SBP-300NBW                     | Back Box<br>SBV-180BW                     | Back Box<br>SBV-180WW            | Weather Cap<br>SBV-161WCW                     |                                                |                                   |                                                 |                                                |                                           |