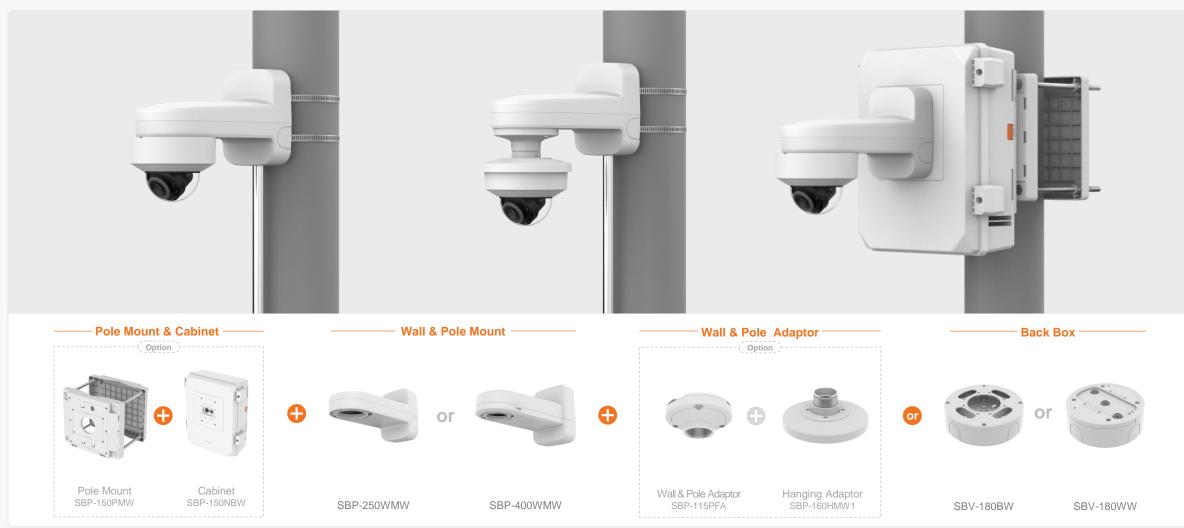

|                                           | eries Al                         | Compatible Camera List Compatible Installation Solution List |                                  |                                                |                                           |                                                 |                                                  | G Hanwha Vision                           |  |
|-------------------------------------------|----------------------------------|--------------------------------------------------------------|----------------------------------|------------------------------------------------|-------------------------------------------|-------------------------------------------------|--------------------------------------------------|-------------------------------------------|--|
| C                                         | Ceiling 1 Ceiling 2              | Ceiling 3                                                    | Wall 1 Wall 2                    | Pole 1                                         | Pole 2                                    | Corner 1 Corne                                  | er 2 Parapet                                     |                                           |  |
| XNV - 9083R / 8093                        | 3R / 8083R / 6083R               |                                                              |                                  |                                                |                                           |                                                 |                                                  |                                           |  |
|                                           |                                  |                                                              | Ball Head                        |                                                |                                           | T                                               |                                                  |                                           |  |
| Hanging Adaptor<br>SBP-180HMW1            | Ceiling Mount Base<br>SBP-140CMB | Ceiling Mount Base<br>SBP-180CMB                             | Ceiling Mount Base<br>SBP-180CMS | Ceiling Mount Pipe<br>SBP-150CMP/300CMP/900CMP | Ceiling Mount Coupler<br>SBP-C15P         | Ceiling Mount (Assembly)<br>SBP-150CMI / 300CMI | Ceiling Mount (Assembly)<br>SBP-300CMW1 / 900CMW | Ceiling Mount (Telescopic)<br>SBP-300CMTW |  |
| Ball Head                                 | Plenum                           |                                                              |                                  |                                                |                                           |                                                 |                                                  | NEW                                       |  |
| Ceiling Mount (Telescopic)<br>SBP-300CMTS | In-Ceiling Mount<br>SHD-1350FPW  | Wall Mount Base<br>SBP-300BW1                                | Wall & Pole Mount<br>SBP-250WMW  | Wall & Pole Mount<br>SBP-400WMW                | Wall Mount<br>SBP-300WMW                  | Wall Mount<br>SBP-300WMW1                       | Wall & Pole Adaptor<br>SBP-115PFA                | Pole Mount<br>SBP-150PMW                  |  |
|                                           |                                  |                                                              | 0                                |                                                |                                           | NEW                                             |                                                  |                                           |  |
| Pole Mount<br>SBD-180PMW                  | Pole Mount<br>SBP-300PMW2        | Corner Mount<br>SBP-300KMW1                                  | Corner Mount<br>SBP-156KMW       | Parapet Mount<br>SBP-300LMW                    | Parapet Mount (Telescopic)<br>SBP-156LMW1 | Cabinet<br>SBP-150NBW                           | Cabinet<br>SBP-300NBW                            | Back Box<br>SBV-180BW                     |  |
|                                           |                                  |                                                              |                                  |                                                |                                           |                                                 |                                                  |                                           |  |

XNV - 9083R / 8093R / 8083R / 6083R

XNV - 9083R / 8093R / 8083R / 6083R

| C X se                                    | eries Al                         | Compatible Camera List Compatible Installation Solution List |                                  |                                                |                                           |                                                 | G Hanwha Vision                                  |                                           |
|-------------------------------------------|----------------------------------|--------------------------------------------------------------|----------------------------------|------------------------------------------------|-------------------------------------------|-------------------------------------------------|--------------------------------------------------|-------------------------------------------|
| С                                         | Ceiling 1 Ceiling 2              | Ceiling 3                                                    | Wall 1 Wall 2                    | Pole 1                                         | Pole 2                                    | Corner 1 Corne                                  | Parapet                                          |                                           |
| XNV - 6123R                               |                                  |                                                              |                                  |                                                |                                           |                                                 |                                                  |                                           |
|                                           |                                  |                                                              | Ball Head                        |                                                |                                           | TT                                              |                                                  |                                           |
| Hanging Adaptor<br>SBP-180HMW1            | Ceiling Mount Base<br>SBP-140CMB | Ceiling Mount Base<br>SBP-180CMB                             | Ceiling Mount Base<br>SBP-180CMS | Ceiling Mount Pipe<br>SBP-150CMP/300CMP/900CMP | Ceiling Mount Coupler<br>SBP-C15P         | Ceiling Mount (Assembly)<br>SBP-150CMI / 300CMI | Ceiling Mount (Assembly)<br>SBP-300CMW1 / 900CMW | Ceiling Mount (Telescopic)<br>SBP-300CMTW |
| Ball Head                                 | Plenum                           |                                                              |                                  |                                                |                                           |                                                 |                                                  |                                           |
| Ceiling Mount (Telescopic)<br>SBP-300CMTS | In-Ceiling Mount<br>SHD-1370FPW  | Wall Mount Base<br>SBP-300BW1                                | Wall & Pole Mount<br>SBP-250WMW  | Wall & Pole Mount<br>SBP-400WMW                | Wall Mount<br>SBP-300WMW                  | Wall Mount<br>SBP-300WMW1                       | Wall & Pole Adaptor<br>SBP-115PFA                | Pole Mount<br>SBP-150PMW                  |
|                                           |                                  |                                                              |                                  |                                                |                                           | NEW                                             |                                                  |                                           |
| Pole Mount<br>SBD-180PMW                  | Pole Mount<br>SBP-300PMW2        | Corner Mount<br>SBP-300KMW1                                  | Corner Mount<br>SBP-156KMW       | Parapet Mount<br>SBP-300LMW                    | Parapet Mount (Telescopic)<br>SBP-156LMW1 | Cabinet<br>SBP-150NBW                           | Cabinet<br>SBP-300NBW                            | Back Box<br>SBV-180BW                     |