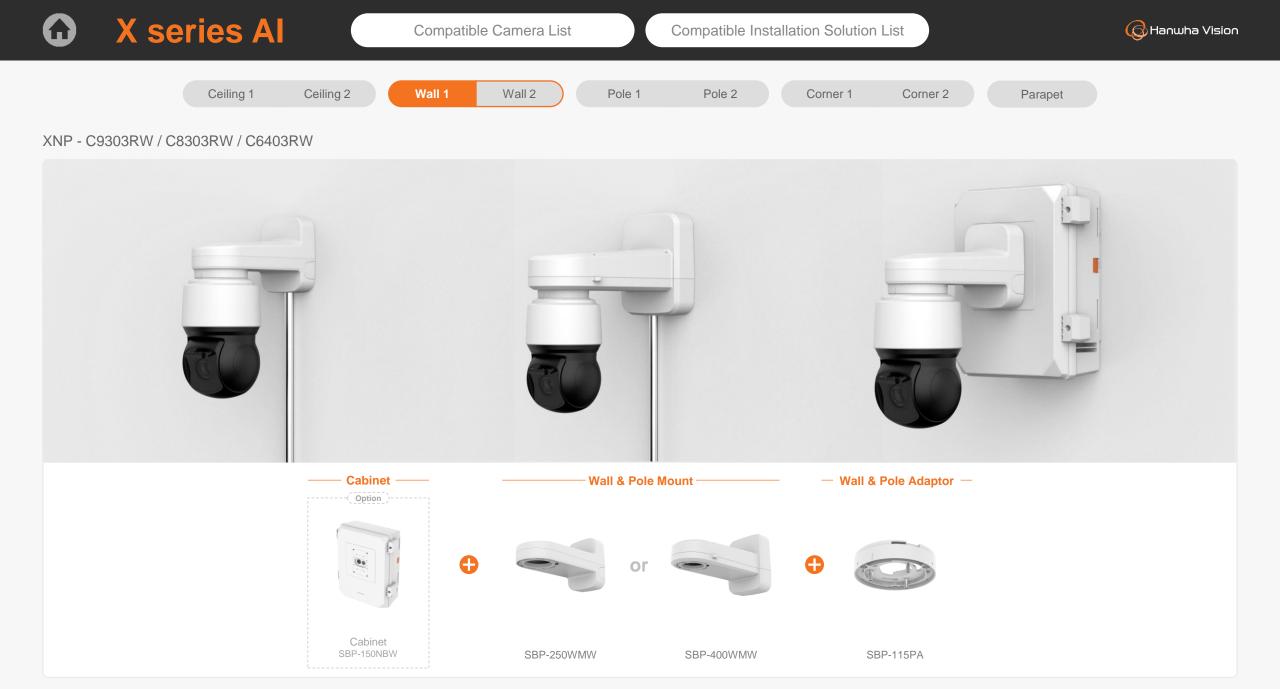

XNP-C9303RW ø184.9x318.8mm(7.28"x12.34") 5600g(12.34 lb)

XNP-C8303RW ø184.9x318.8mm(7.28"x12.34") 5600g(12.34 lb)

XNP-C6403RW ø184.9x318.8mm(7.28"x12.34") 5600g(12.34 lb)

XNP - C9303RW / C8303RW / C6403RW