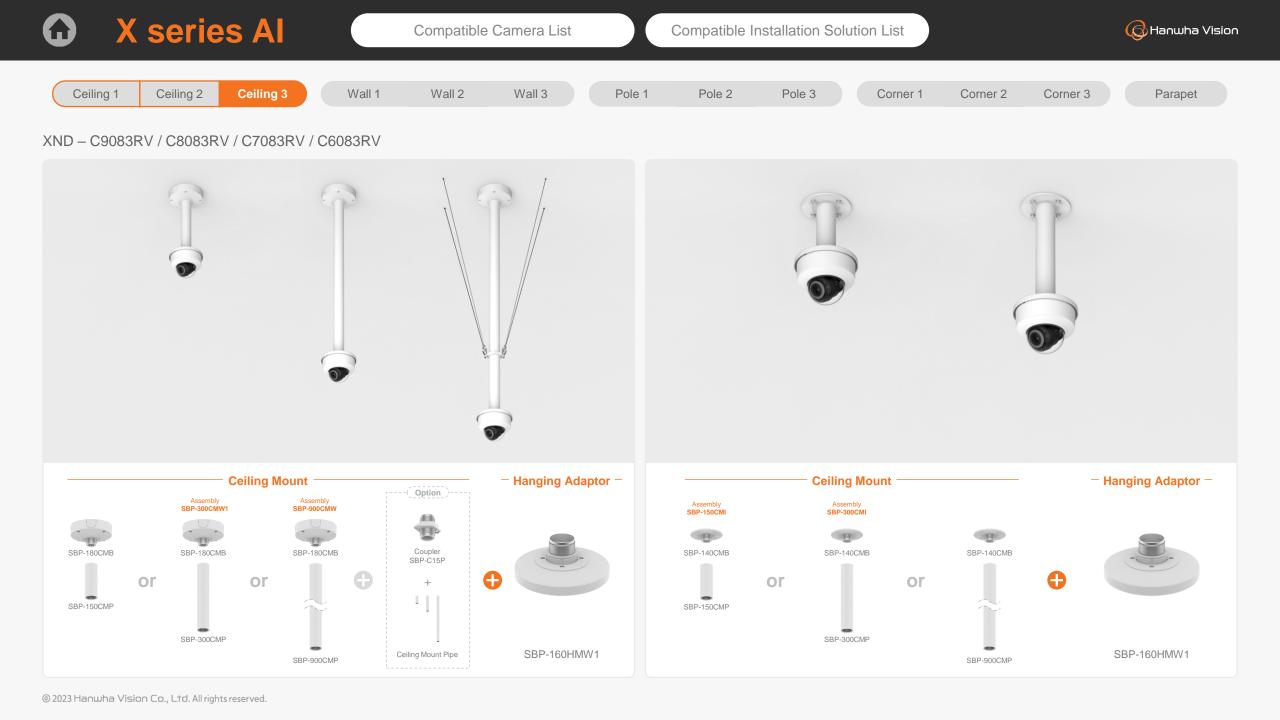

Back Box SBV-180WW

XNV - 6123R

XNV - 6123R

|                                             | eries Al                         | Compatible Camera List Compatible Installation Solution List |                                  |                                                |                                   |                                                 |                                                  | G Hanwha Vision                           |
|---------------------------------------------|----------------------------------|--------------------------------------------------------------|----------------------------------|------------------------------------------------|-----------------------------------|-------------------------------------------------|--------------------------------------------------|-------------------------------------------|
| Ceiling 1 Ce                                | eiling 2 Ceiling 3               | Wall 1 V                                                     | Vall 2 Wall 3                    | Pole 1 P                                       | ole 2 Pole 3                      | Corner 1 Co                                     | orner 2 Corner 3                                 | Parapet                                   |
| XND – C9083RV / C8083RV / C7083RV / C6083RV |                                  |                                                              |                                  |                                                |                                   |                                                 |                                                  |                                           |
|                                             |                                  |                                                              | Ball Head                        |                                                |                                   | TT                                              |                                                  |                                           |
| Hanging Adaptor<br>SBP-160HMW1              | Ceiling Mount Base<br>SBP-140CMB | Ceiling Mount Base<br>SBP-180CMB                             | Ceiling Mount Base<br>SBP-180CMS | Ceiling Mount Pipe<br>SBP-150CMP/300CMP/900CMP | Ceiling Mount Coupler<br>SBP-C15P | Ceiling Mount (Assembly)<br>SBP-150CMI / 300CMI | Ceiling Mount (Assembly)<br>SBP-300CMW1 / 900CMW | Ceiling Mount (Telescopic)<br>SBP-300CMTW |
| Ball Head                                   | Plenum                           |                                                              |                                  |                                                |                                   |                                                 |                                                  |                                           |
| Ceiling Mount (Telescopic)<br>SBP-300CMTS   | In-Ceiling Mount<br>SHD-1600FPW  | In-Ceiling Mount<br>SHD-1600FW                               | Wall Mount Base<br>SBP-300BW1    | Wall & Pole Mount<br>SBP-250WMW                | Wall & Pole Mount<br>SBP-400WMW   | Wall Mount<br>SBP-300WMW                        | Wall Mount<br>SBP-300WMW1                        | Wall & Pole Mount<br>SBP-160WMW1          |
|                                             | NEW                              | -                                                            |                                  |                                                |                                   |                                                 |                                                  | NEW                                       |
| Wall & Pole Adaptor<br>SBP-115PFA           | Pole Mount<br>SBP-150PMW         | Pole Mount<br>SBD-180PMW                                     | Pole Mount<br>SBP-300PMW2        | Corner Mount<br>SBP-300KMW1                    | Corner Mount<br>SBP-156KMW        | Parapet Mount<br>SBP-300LMW                     | Parapet Mount (Telescopic)<br>SBP-156LMW1        | Cabinet<br>SBP-150NBW                     |
| Cabinet                                     | Rack Box                         | Back Box                                                     | Smaked Dame Course               |                                                |                                   |                                                 |                                                  |                                           |
| Cabinet<br>SBP-300NBW                       | Back Box<br>SBV-180BW            | Back Box<br>SBV-180WW                                        | Smoked Dome Cover<br>SPB-IND85W  |                                                |                                   |                                                 |                                                  |                                           |