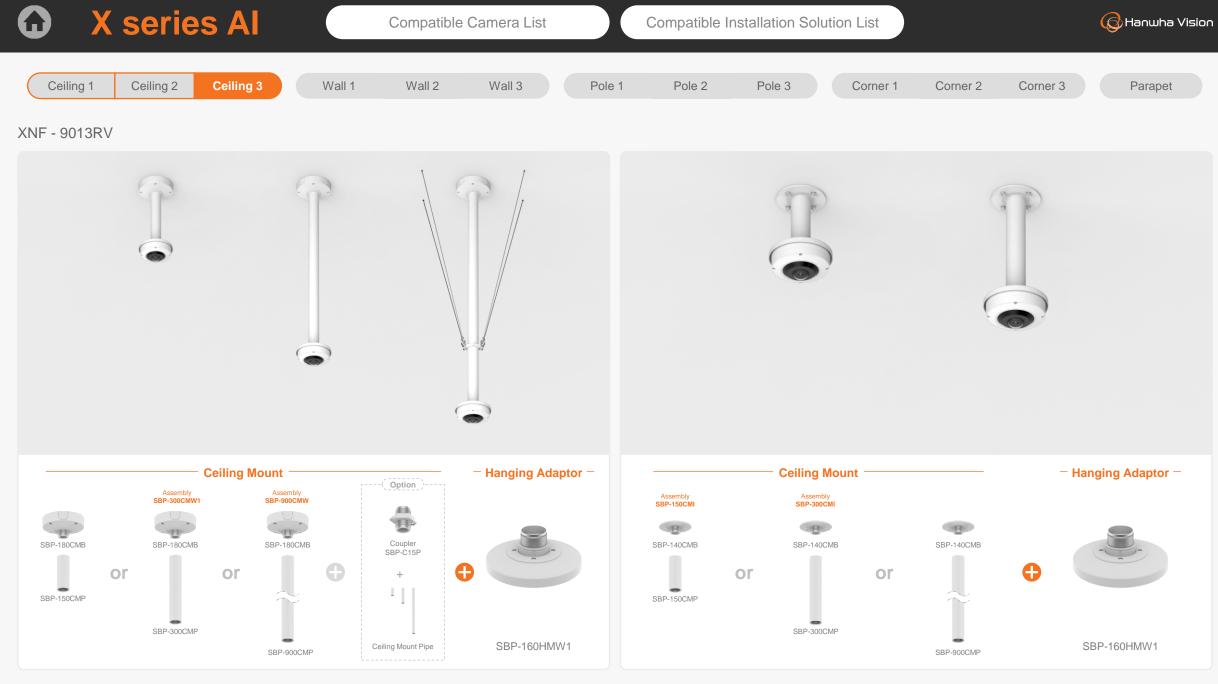

| C X se                                                 | eries Al                                  | Con                              | npatible Camera List                          | Comp                                           | patible Installation Sc           | plution List                                    |                                                | G Hanwha Vision                           |
|--------------------------------------------------------|-------------------------------------------|----------------------------------|-----------------------------------------------|------------------------------------------------|-----------------------------------|-------------------------------------------------|------------------------------------------------|-------------------------------------------|
| Ceiling 1 Cei                                          | iling 2 Ceiling 3                         | Wall 1 W                         | /all 2 Wall 3                                 | Pole 1 P                                       | ole 2 Pole 3                      | Corner 1 Co                                     | orner 2 Corner 3                               | Parapet                                   |
| XNF - 9013RV                                           |                                           |                                  |                                               |                                                |                                   |                                                 |                                                |                                           |
|                                                        |                                           |                                  |                                               |                                                |                                   | 11                                              |                                                |                                           |
| Hanging Adaptor<br>SBP-160HMW1                         | Ceiling Mount Base<br>SBP-140CMB          | Ceiling Mount Base<br>SBP-180CMB | Ball Head<br>Ceiling Mount Base<br>SBP-180CMS | Ceiling Mount Pipe<br>SBP-150CMP/300CMP/900CMP | Ceiling Mount Coupler<br>SBP-C15P | Ceiling Mount (Assembly)<br>SBP-150CMI / 300CMI | Ceiling Mount (Assembly)<br>SBP-300CMW1/900CMW | Ceiling Mount (Telescopic)<br>SBP-300CMTW |
| Ŷ                                                      |                                           |                                  |                                               |                                                |                                   |                                                 |                                                |                                           |
| Ball Head<br>Ceiling Mount (Telescopic)<br>SBP-300CMTS | Plenum<br>In-Ceiling Mount<br>SHD-1600FPW | In-Ceiling Mount<br>SHD-1600FW   | Wall Mount Base<br>SBP-300BW1                 | Wall & Pole Mount<br>SBP-250WMW                | Wall & Pole Mount<br>SBP-400WMW   | Wall Mount<br>SBP-300WMW                        | Wall Mount<br>SBP-300WMW1                      | Wall & Pole Mount<br>SBP-160WMW1          |
|                                                        |                                           | NEW                              |                                               |                                                |                                   |                                                 |                                                |                                           |
| Wall & Pole Adaptor<br>SBP-115PFA                      | Tilt Mount<br>SBP-160TMW1                 | Pole Mount<br>SBP-150PMW         | Pole Mount<br>SBD-180PMW                      | Pole Mount<br>SBP-300PMW2                      | Corner Mount<br>SBP-300KMW1       | Corner Mount<br>SBP-156KMW                      | Parapet Mount<br>SBP-300LMW                    | Parapet Mount (Telescopic)<br>SBP-156LMW1 |
| NEW                                                    |                                           |                                  |                                               |                                                |                                   |                                                 |                                                |                                           |
| Cabinet<br>SBP-150NBW                                  | Cabinet<br>SBP-300NBW                     | Back Box<br>SBV-180BW            | Back Box<br>SBV-180WW                         | Skin Cover<br>SBC-160BF                        |                                   |                                                 |                                                |                                           |