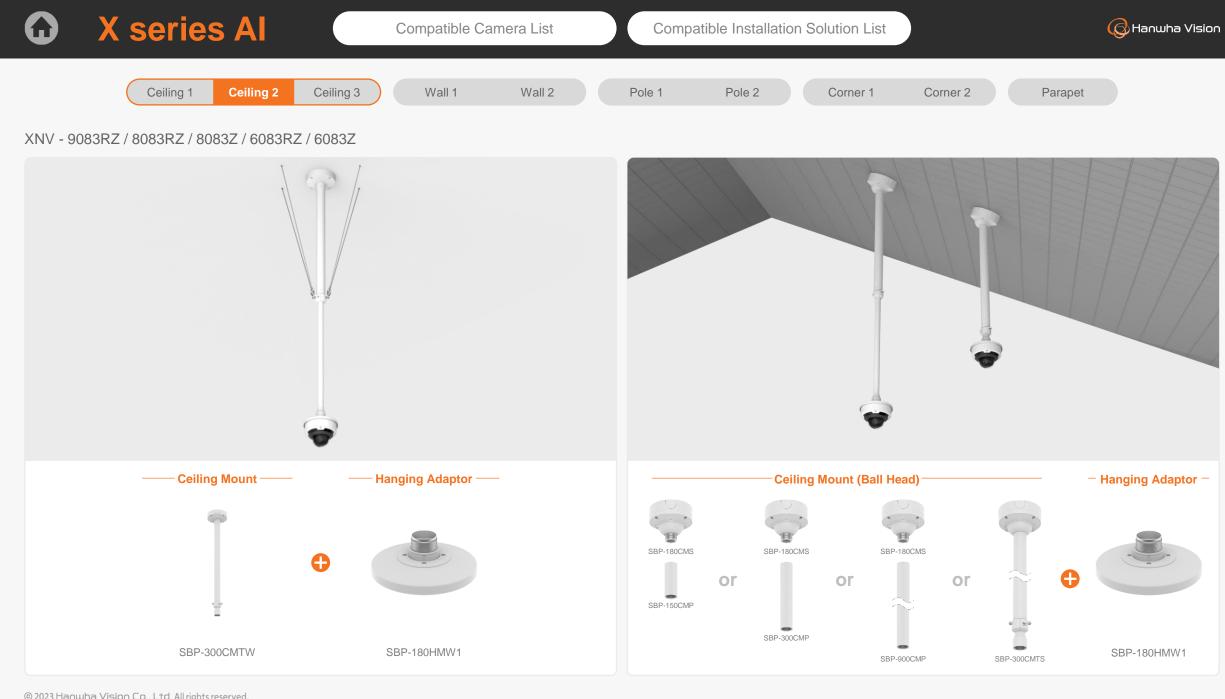

XNV - 9083RZ / 8083RZ / 8083Z / 6083RZ / 6083Z

XNV - 9083RZ / 8083RZ / 8083Z / 6083RZ / 6083Z

|                                           | eries Al                                  | Con                              | npatible Camera List                          | Comp                                           | patible Installation Sc           | olution List                                    |                                                | G Hanwha Vision                           |
|-------------------------------------------|-------------------------------------------|----------------------------------|-----------------------------------------------|------------------------------------------------|-----------------------------------|-------------------------------------------------|------------------------------------------------|-------------------------------------------|
| Ceiling 1 Ce                              | eiling 2 Ceiling 3                        | Wall 1 W                         | /all 2 Wall 3                                 | Pole 1 P                                       | ole 2 Pole 3                      | Corner 1 Co                                     | orner 2 Corner 3                               | Parapet                                   |
| XNV - C9083R / C8                         | 083R / C7083R / C60                       | )83R / C6083                     |                                               |                                                |                                   |                                                 |                                                |                                           |
|                                           |                                           |                                  |                                               |                                                |                                   | TT                                              |                                                |                                           |
| Hanging Adaptor<br>SBP-160HMW1            | Ceiling Mount Base<br>SBP-140CMB          | Ceiling Mount Base<br>SBP-180CMB | Ball Head<br>Ceiling Mount Base<br>SBP-180CMS | Ceiling Mount Pipe<br>SBP-150CMP/300CMP/900CMP | Ceiling Mount Coupler<br>SBP-C15P | Ceiling Mount (Assembly)<br>SBP-150CMI / 300CMI | Ceiling Mount (Assembly)<br>SBP-300CMW1/900CMW | Ceiling Mount (Telescopic)<br>SBP-300CMTW |
| Ball Head                                 |                                           |                                  |                                               |                                                |                                   |                                                 |                                                |                                           |
| Ceiling Mount (Telescopic)<br>SBP-300CMTS | Plenum<br>In-Ceiling Mount<br>SHD-1600FPW | In-Ceiling Mount<br>SHD-1600FW   | Wall Mount Base<br>SBP-300BW1                 | Wall & Pole Mount<br>SBP-250WMW                | Wall & Pole Mount<br>SBP-400WMW   | Wall Mount<br>SBP-300WMW                        | Wall Mount<br>SBP-300WMW1                      | Wall & Pole Mount<br>SBP-160WMW1          |
|                                           | NEW                                       |                                  |                                               |                                                | 0                                 |                                                 |                                                | NEW                                       |
| Wall & Pole Adaptor<br>SBP-115PFA         | Pole Mount<br>SBP-150PMW                  | Pole Mount<br>SBD-180PMW         | Pole Mount<br>SBP-300PMW2                     | Corner Mount<br>SBP-300KMW1                    | Corner Mount<br>SBP-156KMW        | Parapet Mount<br>SBP-300LMW                     | Parapet Mount (Telescopic)<br>SBP-156LMW1      | Cabinet<br>SBP-150NBW                     |
|                                           |                                           |                                  | 2 0                                           |                                                |                                   |                                                 |                                                |                                           |
| Cabinet<br>SBP-300NBW                     | Back Box<br>SBV-180BW                     | Back Box<br>SBV-180WW            | Weather Cap<br>SBV-161WCW                     |                                                |                                   |                                                 |                                                |                                           |