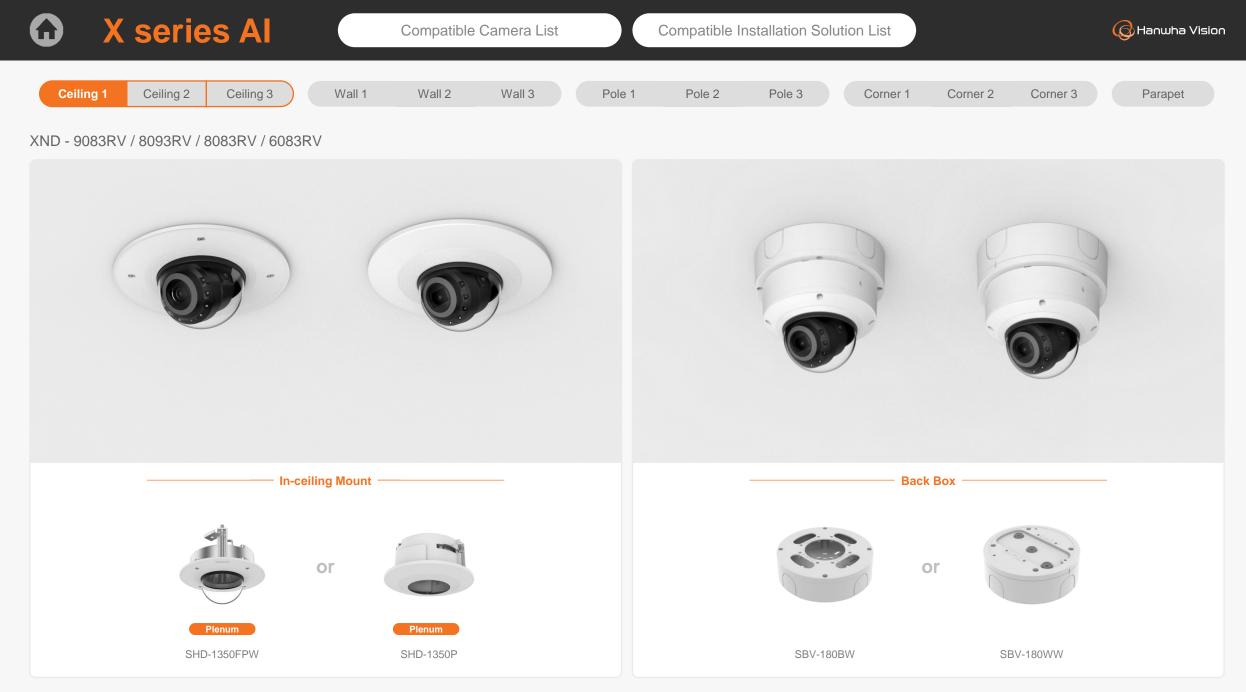

|                                           | eries Al                         | Compatible Camera List Compatible Installation Solution List |                                  |                                                |                                   |                                                 |                                                  | G Hanwha Vision                           |  |
|-------------------------------------------|----------------------------------|--------------------------------------------------------------|----------------------------------|------------------------------------------------|-----------------------------------|-------------------------------------------------|--------------------------------------------------|-------------------------------------------|--|
| Ceiling 1 Ce                              | iling 2 Ceiling 3                | Wall 1 W                                                     | /all 2 Wall 3                    | Pole 1 P                                       | ole 2 Pole 3                      | Corner 1 Co                                     | orner 2 Corner 3                                 | Parapet                                   |  |
| XND - 9083RV / 8093RV / 8083RV / 6083RV   |                                  |                                                              |                                  |                                                |                                   |                                                 |                                                  |                                           |  |
|                                           |                                  |                                                              | Ball Head                        |                                                |                                   | TT                                              |                                                  |                                           |  |
| Hanging Adaptor<br>SBP-160HMW1            | Ceiling Mount Base<br>SBP-140CMB | Ceiling Mount Base<br>SBP-180CMB                             | Ceiling Mount Base<br>SBP-180CMS | Ceiling Mount Pipe<br>SBP-150CMP/300CMP/900CMP | Ceiling Mount Coupler<br>SBP-C15P | Ceiling Mount (Assembly)<br>SBP-150CMI / 300CMI | Ceiling Mount (Assembly)<br>SBP-300CMW1 / 900CMW | Ceiling Mount (Telescopic)<br>SBP-300CMTW |  |
| Ball Head                                 | NEW                              | Plenum                                                       |                                  |                                                |                                   |                                                 |                                                  |                                           |  |
| Ceiling Mount (Telescopic)<br>SBP-300CMTS | In-Ceiling Mount<br>SHD-1350P    | In-Ceiling Mount<br>SHD-1350FPW                              | Wall Mount Base<br>SBP-300BW1    | Wall & Pole Mount<br>SBP-250WMW                | Wall & Pole Mount<br>SBP-400WMW   | Wall Mount<br>SBP-300WMW                        | Wall Mount<br>SBP-300WMW1                        | Wall & Pole Mount<br>SBP-160WMW1          |  |
|                                           | NEW                              |                                                              |                                  |                                                |                                   |                                                 |                                                  | NEW                                       |  |
| Wall & Pole Adaptor<br>SBP-115PFA         | Pole Mount<br>SBP-150PMW         | Pole Mount<br>SBD-180PMW                                     | Pole Mount<br>SBP-300PMW2        | Corner Mount<br>SBP-300KMW1                    | Corner Mount<br>SBP-156KMW        | Parapet Mount<br>SBP-300LMW                     | Parapet Mount (Telescopic)<br>SBP-156LMW1        | Cabinet<br>SBP-150NBW                     |  |
|                                           |                                  |                                                              | -                                |                                                |                                   |                                                 |                                                  |                                           |  |
| Cabinet<br>SBP-300NBW                     | Back Box<br>SBV-180BW            | Back Box<br>SBV-180WW                                        | Smoked Dome Cover<br>SPB-IND85W  |                                                |                                   |                                                 |                                                  |                                           |  |