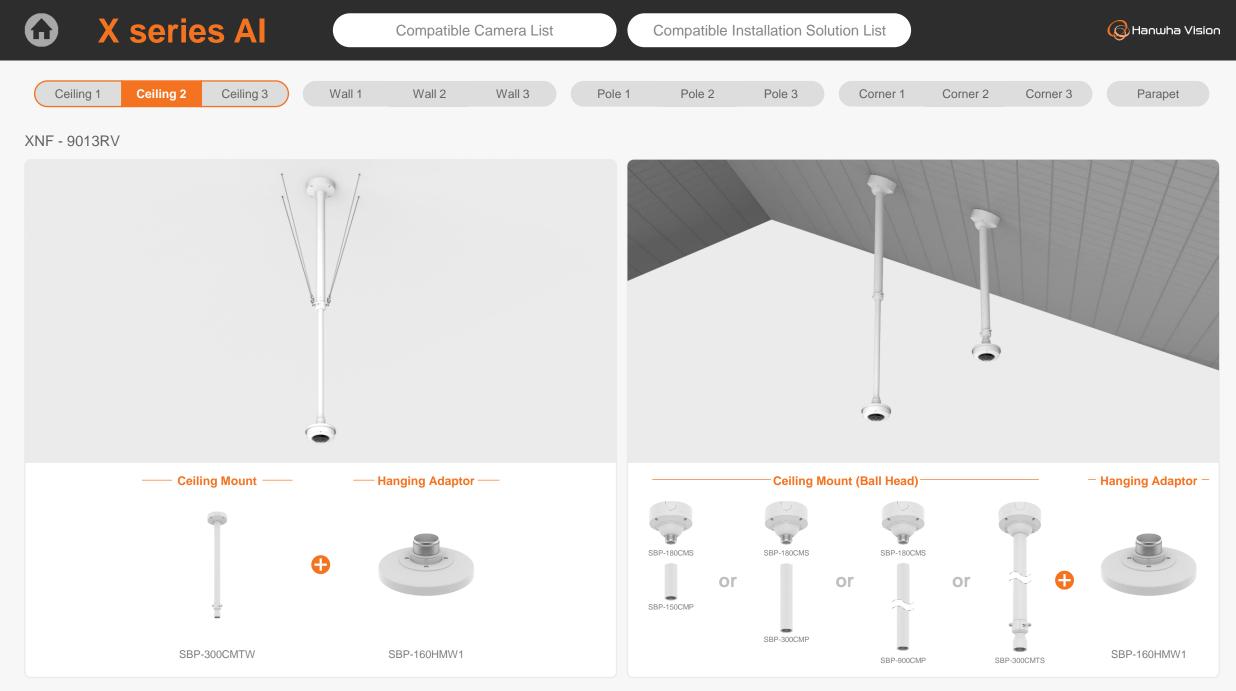

| C X se                                                 | eries Al                                  | Con                              | npatible Camera List                          | Comp                                           | patible Installation Sc           | plution List                                    |                                                | G Hanwha Vision                           |
|--------------------------------------------------------|-------------------------------------------|----------------------------------|-----------------------------------------------|------------------------------------------------|-----------------------------------|-------------------------------------------------|------------------------------------------------|-------------------------------------------|
| Ceiling 1 Cei                                          | iling 2 Ceiling 3                         | Wall 1 W                         | /all 2 Wall 3                                 | Pole 1 P                                       | ole 2 Pole 3                      | Corner 1 Co                                     | orner 2 Corner 3                               | Parapet                                   |
| XNF - 9013RV                                           |                                           |                                  |                                               |                                                |                                   |                                                 |                                                |                                           |
|                                                        |                                           |                                  |                                               |                                                |                                   | 11                                              |                                                |                                           |
| Hanging Adaptor<br>SBP-160HMW1                         | Ceiling Mount Base<br>SBP-140CMB          | Ceiling Mount Base<br>SBP-180CMB | Ball Head<br>Ceiling Mount Base<br>SBP-180CMS | Ceiling Mount Pipe<br>SBP-150CMP/300CMP/900CMP | Ceiling Mount Coupler<br>SBP-C15P | Ceiling Mount (Assembly)<br>SBP-150CMI / 300CMI | Ceiling Mount (Assembly)<br>SBP-300CMW1/900CMW | Ceiling Mount (Telescopic)<br>SBP-300CMTW |
| Ŷ                                                      |                                           |                                  |                                               |                                                |                                   |                                                 |                                                |                                           |
| Ball Head<br>Ceiling Mount (Telescopic)<br>SBP-300CMTS | Plenum<br>In-Ceiling Mount<br>SHD-1600FPW | In-Ceiling Mount<br>SHD-1600FW   | Wall Mount Base<br>SBP-300BW1                 | Wall & Pole Mount<br>SBP-250WMW                | Wall & Pole Mount<br>SBP-400WMW   | Wall Mount<br>SBP-300WMW                        | Wall Mount<br>SBP-300WMW1                      | Wall & Pole Mount<br>SBP-160WMW1          |
|                                                        |                                           | NEW                              |                                               |                                                |                                   |                                                 |                                                |                                           |
| Wall & Pole Adaptor<br>SBP-115PFA                      | Tilt Mount<br>SBP-160TMW1                 | Pole Mount<br>SBP-150PMW         | Pole Mount<br>SBD-180PMW                      | Pole Mount<br>SBP-300PMW2                      | Corner Mount<br>SBP-300KMW1       | Corner Mount<br>SBP-156KMW                      | Parapet Mount<br>SBP-300LMW                    | Parapet Mount (Telescopic)<br>SBP-156LMW1 |
| NEW                                                    |                                           |                                  |                                               |                                                |                                   |                                                 |                                                |                                           |
| Cabinet<br>SBP-150NBW                                  | Cabinet<br>SBP-300NBW                     | Back Box<br>SBV-180BW            | Back Box<br>SBV-180WW                         | Skin Cover<br>SBC-160BF                        |                                   |                                                 |                                                |                                           |