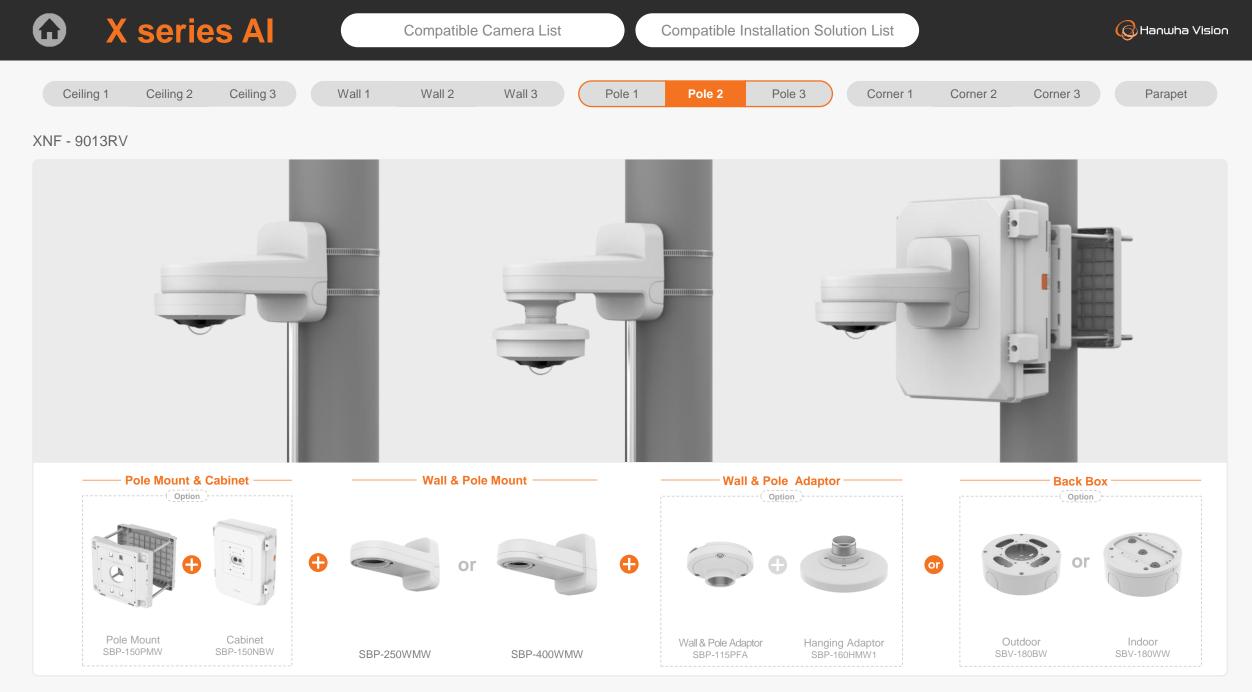

| C X se                                                 | eries Al                                  | Con                              | npatible Camera List                          | Comp                                           | patible Installation Sc           | plution List                                    |                                                | G Hanwha Vision                           |
|--------------------------------------------------------|-------------------------------------------|----------------------------------|-----------------------------------------------|------------------------------------------------|-----------------------------------|-------------------------------------------------|------------------------------------------------|-------------------------------------------|
| Ceiling 1 Cei                                          | iling 2 Ceiling 3                         | Wall 1 W                         | /all 2 Wall 3                                 | Pole 1 P                                       | ole 2 Pole 3                      | Corner 1 Co                                     | orner 2 Corner 3                               | Parapet                                   |
| XNF - 9013RV                                           |                                           |                                  |                                               |                                                |                                   |                                                 |                                                |                                           |
|                                                        |                                           |                                  |                                               |                                                |                                   | 11                                              |                                                |                                           |
| Hanging Adaptor<br>SBP-160HMW1                         | Ceiling Mount Base<br>SBP-140CMB          | Ceiling Mount Base<br>SBP-180CMB | Ball Head<br>Ceiling Mount Base<br>SBP-180CMS | Ceiling Mount Pipe<br>SBP-150CMP/300CMP/900CMP | Ceiling Mount Coupler<br>SBP-C15P | Ceiling Mount (Assembly)<br>SBP-150CMI / 300CMI | Ceiling Mount (Assembly)<br>SBP-300CMW1/900CMW | Ceiling Mount (Telescopic)<br>SBP-300CMTW |
| Ŷ                                                      |                                           |                                  |                                               |                                                |                                   |                                                 |                                                |                                           |
| Ball Head<br>Ceiling Mount (Telescopic)<br>SBP-300CMTS | Plenum<br>In-Ceiling Mount<br>SHD-1600FPW | In-Ceiling Mount<br>SHD-1600FW   | Wall Mount Base<br>SBP-300BW1                 | Wall & Pole Mount<br>SBP-250WMW                | Wall & Pole Mount<br>SBP-400WMW   | Wall Mount<br>SBP-300WMW                        | Wall Mount<br>SBP-300WMW1                      | Wall & Pole Mount<br>SBP-160WMW1          |
|                                                        |                                           | NEW                              |                                               |                                                |                                   |                                                 |                                                |                                           |
| Wall & Pole Adaptor<br>SBP-115PFA                      | Tilt Mount<br>SBP-160TMW1                 | Pole Mount<br>SBP-150PMW         | Pole Mount<br>SBD-180PMW                      | Pole Mount<br>SBP-300PMW2                      | Corner Mount<br>SBP-300KMW1       | Corner Mount<br>SBP-156KMW                      | Parapet Mount<br>SBP-300LMW                    | Parapet Mount (Telescopic)<br>SBP-156LMW1 |
| NEW                                                    |                                           |                                  |                                               |                                                |                                   |                                                 |                                                |                                           |
| Cabinet<br>SBP-150NBW                                  | Cabinet<br>SBP-300NBW                     | Back Box<br>SBV-180BW            | Back Box<br>SBV-180WW                         | Skin Cover<br>SBC-160BF                        |                                   |                                                 |                                                |                                           |