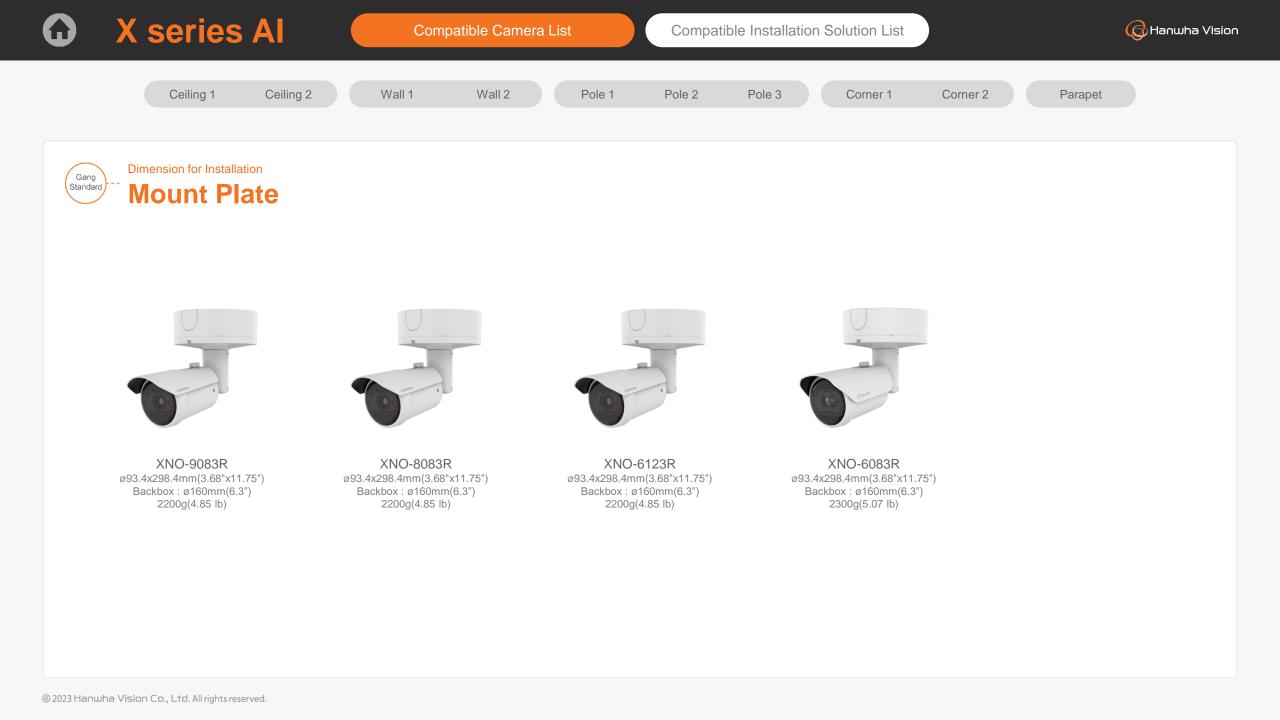

© 2023 Hanwha Vision Co., Ltd. All rights reserved.

XNO-C9083R ø93.4x276.6mm(3.68"x10.89") Backbox : ø147.1mm(5.79") 1640g(3.62 lb)

XNO-C8083R ø93.4x276.6mm(3.68"x10.89") Backbox : ø147.1mm(5.79") 1640g(3.62 lb)

XNO-C7083R ø93.4x276.6mm(3.68"x10.89") Backbox : ø147.1mm(5.79") 1640g(3.62 lb)

XNO-C6083R ø93.4x276.6mm(3.68"x10.89") Backbox : ø147.1mm(5.79") 1640g(3.62 lb)

| C X se                                    | Series Al Compatible Camera List Compatible Installation Solution List |                                  |                                  |                                                |                                           |                                                 |                                                  |                                           |  |  |  |  |
|-------------------------------------------|------------------------------------------------------------------------|----------------------------------|----------------------------------|------------------------------------------------|-------------------------------------------|-------------------------------------------------|--------------------------------------------------|-------------------------------------------|--|--|--|--|
| Ceiling 1 Ce                              | iling 2 Ceiling 3                                                      | Wall 1 W                         | Vall 2 Wall 3                    | Pole 1 F                                       | Pole 2 Pole 3                             | Corner 1 Co                                     | orner 2 Corner 3                                 | Parapet                                   |  |  |  |  |
| XNO - C9083R / C8083R / C7083R / C6083R   |                                                                        |                                  |                                  |                                                |                                           |                                                 |                                                  |                                           |  |  |  |  |
|                                           |                                                                        |                                  | Ball Head                        |                                                |                                           |                                                 |                                                  |                                           |  |  |  |  |
| Hanging Adaptor<br>SBP-160HMW1            | Ceiling Mount Base<br>SBP-140CMB                                       | Ceiling Mount Base<br>SBP-180CMB | Ceiling Mount Base<br>SBP-180CMS | Ceiling Mount Pipe<br>SBP-150CMP/300CMP/900CMP | Ceiling Mount Coupler<br>SBP-C15P         | Ceiling Mount (Assembly)<br>SBP-150CMI / 300CMI | Ceiling Mount (Assembly)<br>SBP-300CMW1 / 900CMW | Ceiling Mount (Telescopic)<br>SBP-300CMTW |  |  |  |  |
| Ball Head                                 |                                                                        |                                  |                                  |                                                |                                           |                                                 |                                                  | NEW                                       |  |  |  |  |
| Ceiling Mount (Telescopic)<br>SBP-300CMTS | Wall Mount Base<br>SBP-300BW1                                          | Wall & Pole Mount<br>SBP-250WMW  | Wall & Pole Mount<br>SBP-400WMW  | Wall Mount<br>SBP-300WMW                       | Wall Mount<br>SBP-300WMW1                 | Wall & Pole Mount<br>SBP-160WMW1                | Wall & Pole Adaptor<br>SBP-115PFA                | Pole Mount<br>SBP-150PMW                  |  |  |  |  |
|                                           |                                                                        |                                  | 0                                |                                                |                                           | NEW                                             |                                                  |                                           |  |  |  |  |
| Pole Mount<br>SBD-180PMW                  | Pole Mount<br>SBP-300PMW2                                              | Corner Mount<br>SBP-300KMW1      | Corner Mount<br>SBP-156KMW       | Parapet Mount<br>SBP-300LMW                    | Parapet Mount (Telescopic)<br>SBP-156LMW1 | Cabinet<br>SBP-150NBW                           | Cabinet<br>SBP-300NBW                            | Back Box<br>SBV-180BW                     |  |  |  |  |
|                                           |                                                                        |                                  |                                  |                                                |                                           |                                                 |                                                  |                                           |  |  |  |  |