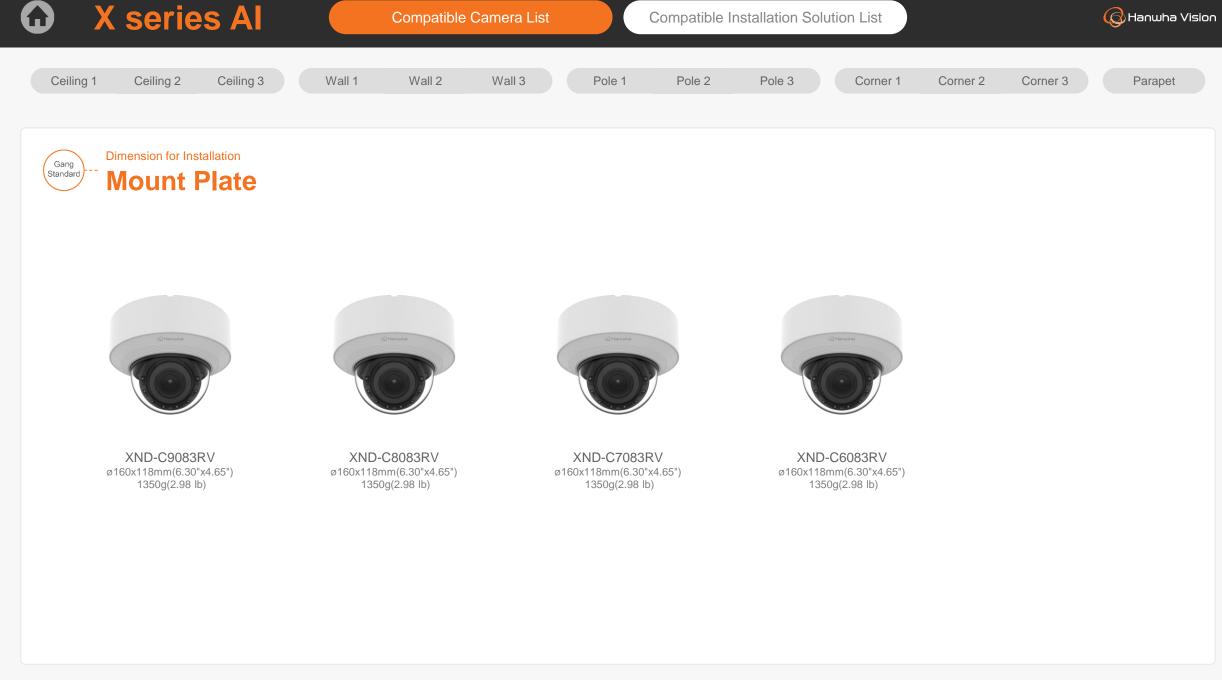

Back Box SBV-180WW

XNV - 6123R

XNV - 6123R

|                                             | eries Al                         | Compatible Camera List Compatible Installation Solution List |                                  |                                                |                                   |                                                 |                                                  | G Hanwha Vision                           |
|---------------------------------------------|----------------------------------|--------------------------------------------------------------|----------------------------------|------------------------------------------------|-----------------------------------|-------------------------------------------------|--------------------------------------------------|-------------------------------------------|
| Ceiling 1 Ce                                | eiling 2 Ceiling 3               | Wall 1 V                                                     | Vall 2 Wall 3                    | Pole 1 P                                       | ole 2 Pole 3                      | Corner 1 Co                                     | orner 2 Corner 3                                 | Parapet                                   |
| XND – C9083RV / C8083RV / C7083RV / C6083RV |                                  |                                                              |                                  |                                                |                                   |                                                 |                                                  |                                           |
|                                             |                                  |                                                              | Ball Head                        |                                                |                                   | TT                                              |                                                  |                                           |
| Hanging Adaptor<br>SBP-160HMW1              | Ceiling Mount Base<br>SBP-140CMB | Ceiling Mount Base<br>SBP-180CMB                             | Ceiling Mount Base<br>SBP-180CMS | Ceiling Mount Pipe<br>SBP-150CMP/300CMP/900CMP | Ceiling Mount Coupler<br>SBP-C15P | Ceiling Mount (Assembly)<br>SBP-150CMI / 300CMI | Ceiling Mount (Assembly)<br>SBP-300CMW1 / 900CMW | Ceiling Mount (Telescopic)<br>SBP-300CMTW |
| Ball Head                                   | Plenum                           |                                                              |                                  |                                                |                                   |                                                 |                                                  |                                           |
| Ceiling Mount (Telescopic)<br>SBP-300CMTS   | In-Ceiling Mount<br>SHD-1600FPW  | In-Ceiling Mount<br>SHD-1600FW                               | Wall Mount Base<br>SBP-300BW1    | Wall & Pole Mount<br>SBP-250WMW                | Wall & Pole Mount<br>SBP-400WMW   | Wall Mount<br>SBP-300WMW                        | Wall Mount<br>SBP-300WMW1                        | Wall & Pole Mount<br>SBP-160WMW1          |
|                                             | NEW                              | -                                                            |                                  |                                                |                                   |                                                 |                                                  | NEW                                       |
| Wall & Pole Adaptor<br>SBP-115PFA           | Pole Mount<br>SBP-150PMW         | Pole Mount<br>SBD-180PMW                                     | Pole Mount<br>SBP-300PMW2        | Corner Mount<br>SBP-300KMW1                    | Corner Mount<br>SBP-156KMW        | Parapet Mount<br>SBP-300LMW                     | Parapet Mount (Telescopic)<br>SBP-156LMW1        | Cabinet<br>SBP-150NBW                     |
| Cabinet                                     | Rack Box                         | Back Box                                                     | Smaked Dame Course               |                                                |                                   |                                                 |                                                  |                                           |
| Cabinet<br>SBP-300NBW                       | Back Box<br>SBV-180BW            | Back Box<br>SBV-180WW                                        | Smoked Dome Cover<br>SPB-IND85W  |                                                |                                   |                                                 |                                                  |                                           |