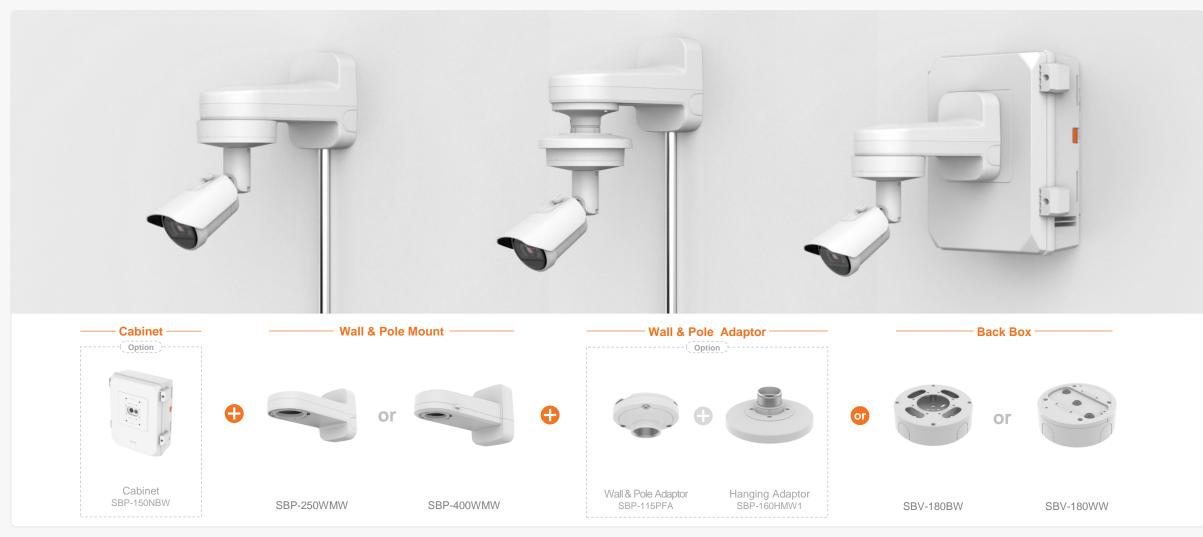

XNV - 9083RZ / 8083RZ / 8083Z / 6083RZ / 6083Z

XNV - 9083RZ / 8083RZ / 8083Z / 6083RZ / 6083Z

|                                           | eries Al                                  | Con                              | npatible Camera List                          | Comp                                           | patible Installation Sc           | olution List                                    |                                                | G Hanwha Vision                           |
|-------------------------------------------|-------------------------------------------|----------------------------------|-----------------------------------------------|------------------------------------------------|-----------------------------------|-------------------------------------------------|------------------------------------------------|-------------------------------------------|
| Ceiling 1 Ce                              | eiling 2 Ceiling 3                        | Wall 1 W                         | /all 2 Wall 3                                 | Pole 1 P                                       | ole 2 Pole 3                      | Corner 1 Co                                     | orner 2 Corner 3                               | Parapet                                   |
| XNV - C9083R / C8                         | 083R / C7083R / C60                       | )83R / C6083                     |                                               |                                                |                                   |                                                 |                                                |                                           |
|                                           |                                           |                                  |                                               |                                                |                                   | TT                                              |                                                |                                           |
| Hanging Adaptor<br>SBP-160HMW1            | Ceiling Mount Base<br>SBP-140CMB          | Ceiling Mount Base<br>SBP-180CMB | Ball Head<br>Ceiling Mount Base<br>SBP-180CMS | Ceiling Mount Pipe<br>SBP-150CMP/300CMP/900CMP | Ceiling Mount Coupler<br>SBP-C15P | Ceiling Mount (Assembly)<br>SBP-150CMI / 300CMI | Ceiling Mount (Assembly)<br>SBP-300CMW1/900CMW | Ceiling Mount (Telescopic)<br>SBP-300CMTW |
| Ball Head                                 |                                           |                                  |                                               |                                                |                                   |                                                 |                                                |                                           |
| Ceiling Mount (Telescopic)<br>SBP-300CMTS | Plenum<br>In-Ceiling Mount<br>SHD-1600FPW | In-Ceiling Mount<br>SHD-1600FW   | Wall Mount Base<br>SBP-300BW1                 | Wall & Pole Mount<br>SBP-250WMW                | Wall & Pole Mount<br>SBP-400WMW   | Wall Mount<br>SBP-300WMW                        | Wall Mount<br>SBP-300WMW1                      | Wall & Pole Mount<br>SBP-160WMW1          |
|                                           | NEW                                       |                                  |                                               |                                                | 0                                 |                                                 |                                                | NEW                                       |
| Wall & Pole Adaptor<br>SBP-115PFA         | Pole Mount<br>SBP-150PMW                  | Pole Mount<br>SBD-180PMW         | Pole Mount<br>SBP-300PMW2                     | Corner Mount<br>SBP-300KMW1                    | Corner Mount<br>SBP-156KMW        | Parapet Mount<br>SBP-300LMW                     | Parapet Mount (Telescopic)<br>SBP-156LMW1      | Cabinet<br>SBP-150NBW                     |
|                                           |                                           |                                  | 2 0                                           |                                                |                                   |                                                 |                                                |                                           |
| Cabinet<br>SBP-300NBW                     | Back Box<br>SBV-180BW                     | Back Box<br>SBV-180WW            | Weather Cap<br>SBV-161WCW                     |                                                |                                   |                                                 |                                                |                                           |