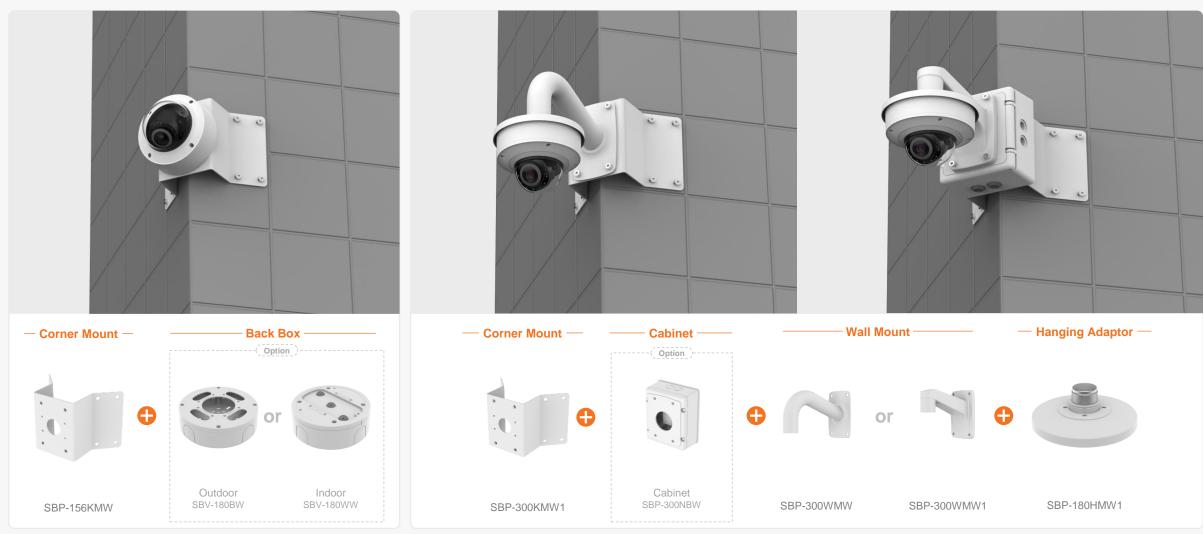

XNV - 9083R / 8093R / 8083R / 6083R

XNV - 9083R / 8093R / 8083R / 6083R

| C X se                                    | eries Al                         | Compatible Camera List Compatible Installation Solution List |                                  |                                                |                                           |                                                 | G Hanwha Vision                                  |                                           |
|-------------------------------------------|----------------------------------|--------------------------------------------------------------|----------------------------------|------------------------------------------------|-------------------------------------------|-------------------------------------------------|--------------------------------------------------|-------------------------------------------|
| С                                         | Ceiling 1 Ceiling 2              | Ceiling 3                                                    | Wall 1 Wall 2                    | Pole 1                                         | Pole 2                                    | Corner 1 Corne                                  | Parapet                                          |                                           |
| XNV - 6123R                               |                                  |                                                              |                                  |                                                |                                           |                                                 |                                                  |                                           |
|                                           |                                  |                                                              | Ball Head                        |                                                |                                           | TT                                              |                                                  |                                           |
| Hanging Adaptor<br>SBP-180HMW1            | Ceiling Mount Base<br>SBP-140CMB | Ceiling Mount Base<br>SBP-180CMB                             | Ceiling Mount Base<br>SBP-180CMS | Ceiling Mount Pipe<br>SBP-150CMP/300CMP/900CMP | Ceiling Mount Coupler<br>SBP-C15P         | Ceiling Mount (Assembly)<br>SBP-150CMI / 300CMI | Ceiling Mount (Assembly)<br>SBP-300CMW1 / 900CMW | Ceiling Mount (Telescopic)<br>SBP-300CMTW |
| Ball Head                                 | Plenum                           |                                                              |                                  |                                                |                                           |                                                 |                                                  |                                           |
| Ceiling Mount (Telescopic)<br>SBP-300CMTS | In-Ceiling Mount<br>SHD-1370FPW  | Wall Mount Base<br>SBP-300BW1                                | Wall & Pole Mount<br>SBP-250WMW  | Wall & Pole Mount<br>SBP-400WMW                | Wall Mount<br>SBP-300WMW                  | Wall Mount<br>SBP-300WMW1                       | Wall & Pole Adaptor<br>SBP-115PFA                | Pole Mount<br>SBP-150PMW                  |
|                                           |                                  |                                                              |                                  |                                                |                                           | NEW                                             |                                                  |                                           |
| Pole Mount<br>SBD-180PMW                  | Pole Mount<br>SBP-300PMW2        | Corner Mount<br>SBP-300KMW1                                  | Corner Mount<br>SBP-156KMW       | Parapet Mount<br>SBP-300LMW                    | Parapet Mount (Telescopic)<br>SBP-156LMW1 | Cabinet<br>SBP-150NBW                           | Cabinet<br>SBP-300NBW                            | Back Box<br>SBV-180BW                     |