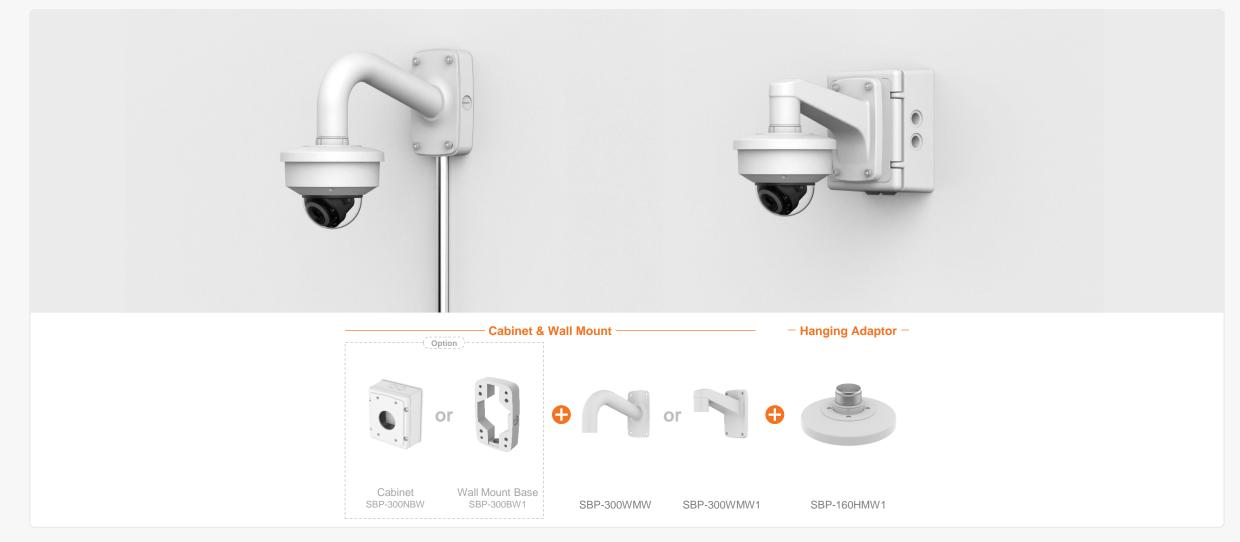

|                                           | eries Al                         | Con                              | npatible Camera List             | Comp                                           | patible Installation So                                                                                                                                                                                                                                                                                                                                                                                                                                                                                                                                                                                                                                                                                                                                                                                                                                                                                                                                                                                                                                                                                                                                                                                                                                                                                                                                                                                                                                                                                                                                                                                                                                                                                                                                                                                                                                                                                                                                                                                                                                                                                                        | olution List                                    |                                                  | G Hanwha Vision                           |
|-------------------------------------------|----------------------------------|----------------------------------|----------------------------------|------------------------------------------------|--------------------------------------------------------------------------------------------------------------------------------------------------------------------------------------------------------------------------------------------------------------------------------------------------------------------------------------------------------------------------------------------------------------------------------------------------------------------------------------------------------------------------------------------------------------------------------------------------------------------------------------------------------------------------------------------------------------------------------------------------------------------------------------------------------------------------------------------------------------------------------------------------------------------------------------------------------------------------------------------------------------------------------------------------------------------------------------------------------------------------------------------------------------------------------------------------------------------------------------------------------------------------------------------------------------------------------------------------------------------------------------------------------------------------------------------------------------------------------------------------------------------------------------------------------------------------------------------------------------------------------------------------------------------------------------------------------------------------------------------------------------------------------------------------------------------------------------------------------------------------------------------------------------------------------------------------------------------------------------------------------------------------------------------------------------------------------------------------------------------------------|-------------------------------------------------|--------------------------------------------------|-------------------------------------------|
| C                                         | Ceiling 1 Ceiling 2              | Ceiling 3                        | Wall 1 Wall 2                    | Pole 1                                         | Pole 2                                                                                                                                                                                                                                                                                                                                                                                                                                                                                                                                                                                                                                                                                                                                                                                                                                                                                                                                                                                                                                                                                                                                                                                                                                                                                                                                                                                                                                                                                                                                                                                                                                                                                                                                                                                                                                                                                                                                                                                                                                                                                                                         | Corner 1 Corne                                  | Parapet                                          |                                           |
| XNV - 6083Z / 6083                        | RZ / 8083Z / 8083RZ              | Z / 9083RZ                       |                                  |                                                |                                                                                                                                                                                                                                                                                                                                                                                                                                                                                                                                                                                                                                                                                                                                                                                                                                                                                                                                                                                                                                                                                                                                                                                                                                                                                                                                                                                                                                                                                                                                                                                                                                                                                                                                                                                                                                                                                                                                                                                                                                                                                                                                |                                                 |                                                  |                                           |
|                                           |                                  |                                  | Ball Head                        |                                                |                                                                                                                                                                                                                                                                                                                                                                                                                                                                                                                                                                                                                                                                                                                                                                                                                                                                                                                                                                                                                                                                                                                                                                                                                                                                                                                                                                                                                                                                                                                                                                                                                                                                                                                                                                                                                                                                                                                                                                                                                                                                                                                                |                                                 |                                                  |                                           |
| Hanging Adaptor<br>SBP-180HMW1            | Ceiling Mount Base<br>SBP-140CMB | Ceiling Mount Base<br>SBP-180CMB | Ceiling Mount Base<br>SBP-180CMS | Ceiling Mount Pipe<br>SBP-150CMP/300CMP/900CMP | Ceiling Mount Coupler<br>SBP-C15P                                                                                                                                                                                                                                                                                                                                                                                                                                                                                                                                                                                                                                                                                                                                                                                                                                                                                                                                                                                                                                                                                                                                                                                                                                                                                                                                                                                                                                                                                                                                                                                                                                                                                                                                                                                                                                                                                                                                                                                                                                                                                              | Ceiling Mount (Assembly)<br>SBP-150CMI / 300CMI | Ceiling Mount (Assembly)<br>SBP-300CMW1 / 900CMW | Ceiling Mount (Telescopic)<br>SBP-300CMTW |
| Ball Head                                 | Plenum                           | <b>K</b>                         |                                  |                                                |                                                                                                                                                                                                                                                                                                                                                                                                                                                                                                                                                                                                                                                                                                                                                                                                                                                                                                                                                                                                                                                                                                                                                                                                                                                                                                                                                                                                                                                                                                                                                                                                                                                                                                                                                                                                                                                                                                                                                                                                                                                                                                                                |                                                 |                                                  | NEW                                       |
| Ceiling Mount (Telescopic)<br>SBP-300CMTS | In-Ceiling Mount<br>SHD-1370FPW  | Wall Mount Base<br>SBP-300BW1    | Wall & Pole Mount<br>SBP-250WMW  | Wall & Pole Mount<br>SBP-400WMW                | Wall Mount<br>SBP-300WMW                                                                                                                                                                                                                                                                                                                                                                                                                                                                                                                                                                                                                                                                                                                                                                                                                                                                                                                                                                                                                                                                                                                                                                                                                                                                                                                                                                                                                                                                                                                                                                                                                                                                                                                                                                                                                                                                                                                                                                                                                                                                                                       | Wall Mount<br>SBP-300WMW1                       | Wall & Pole Adaptor<br>SBP-115PFA                | Pole Mount<br>SBP-150PMW                  |
|                                           |                                  |                                  |                                  |                                                | Contraction of the second seco | NEW                                             |                                                  |                                           |
| Pole Mount<br>SBD-180PMW                  | Pole Mount<br>SBP-300PMW2        | Corner Mount<br>SBP-300KMW1      | Corner Mount<br>SBP-156KMW       | Parapet Mount<br>SBP-300LMW                    | Parapet Mount (Telescopic)<br>SBP-156LMW1                                                                                                                                                                                                                                                                                                                                                                                                                                                                                                                                                                                                                                                                                                                                                                                                                                                                                                                                                                                                                                                                                                                                                                                                                                                                                                                                                                                                                                                                                                                                                                                                                                                                                                                                                                                                                                                                                                                                                                                                                                                                                      | Cabinet<br>SBP-150NBW                           | Cabinet<br>SBP-300NBW                            | Back Box<br>SBV-180BW                     |
|                                           |                                  |                                  |                                  |                                                |                                                                                                                                                                                                                                                                                                                                                                                                                                                                                                                                                                                                                                                                                                                                                                                                                                                                                                                                                                                                                                                                                                                                                                                                                                                                                                                                                                                                                                                                                                                                                                                                                                                                                                                                                                                                                                                                                                                                                                                                                                                                                                                                |                                                 |                                                  |                                           |
| Back Box<br>SBV-180WW                     | Smoked Dome Cover<br>SPB-VAN89W  | I/O Box<br>SPM-4210              |                                  |                                                |                                                                                                                                                                                                                                                                                                                                                                                                                                                                                                                                                                                                                                                                                                                                                                                                                                                                                                                                                                                                                                                                                                                                                                                                                                                                                                                                                                                                                                                                                                                                                                                                                                                                                                                                                                                                                                                                                                                                                                                                                                                                                                                                |                                                 |                                                  |                                           |