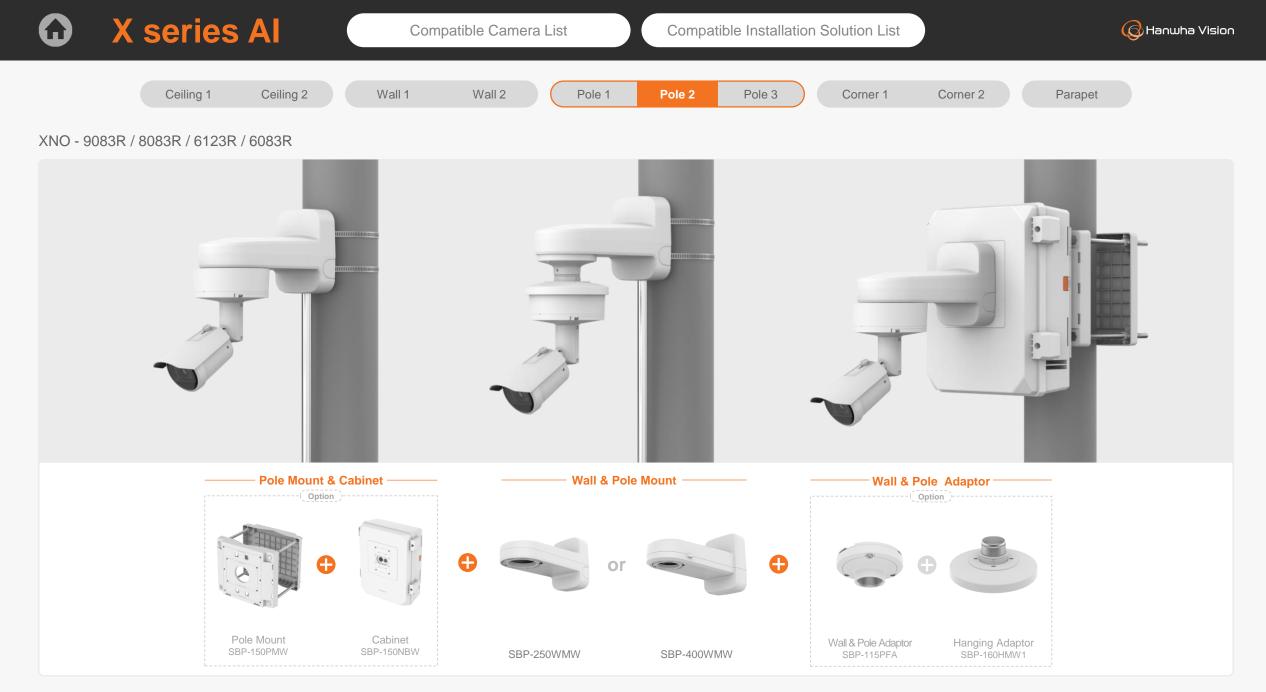

© 2023 Hanwha Vision Co., Ltd. All rights reserved.

© 2023 Hanwha Vision Co., Ltd. All rights reserved.

|                                                        | Series Al Compatible Camera List Compatible Installation Solution List |                                  |                                               |                                                |                                           |                                                 |                                                  | G Hanwha Vision                           |  |  |  |  |  |
|--------------------------------------------------------|------------------------------------------------------------------------|----------------------------------|-----------------------------------------------|------------------------------------------------|-------------------------------------------|-------------------------------------------------|--------------------------------------------------|-------------------------------------------|--|--|--|--|--|
|                                                        | Ceiling 1 Ceiling                                                      | 2 Wall 1                         | Wall 2                                        | Pole 1 Pole 2                                  | Pole 3                                    | Corner 1 Corne                                  | r 2 Parapet                                      |                                           |  |  |  |  |  |
| XNO - 9083R / 8083R / 6123R / 6083R                    |                                                                        |                                  |                                               |                                                |                                           |                                                 |                                                  |                                           |  |  |  |  |  |
|                                                        |                                                                        |                                  |                                               |                                                |                                           |                                                 |                                                  |                                           |  |  |  |  |  |
| Hanging Adaptor<br>SBP-160HMW1                         | Ceiling Mount Base<br>SBP-140CMB                                       | Ceiling Mount Base<br>SBP-180CMB | Ball Head<br>Ceiling Mount Base<br>SBP-180CMS | Ceiling Mount Pipe<br>SBP-150CMP/300CMP/900CMP | Ceiling Mount Coupler<br>SBP-C15P         | Ceiling Mount (Assembly)<br>SBP-150CMI / 300CMI | Ceiling Mount (Assembly)<br>SBP-300CMW1 / 900CMW | Ceiling Mount (Telescopic)<br>SBP-300CMTW |  |  |  |  |  |
|                                                        |                                                                        |                                  |                                               |                                                |                                           |                                                 |                                                  |                                           |  |  |  |  |  |
| Ball Head<br>Ceiling Mount (Telescopic)<br>SBP-300CMTS | Wall Mount Base<br>SBP-300BW1                                          | Wall & Pole Mount<br>SBP-250WMW  | Wall & Pole Mount<br>SBP-400WMW               | Wall Mount<br>SBP-300WMW                       | Wall Mount<br>SBP-300WMW1                 | Wall & Pole Mount<br>SBP-160WMW1                | Wall & Pole Adaptor<br>SBP-115PFA                | Pole Mount<br>SBP-150PMW                  |  |  |  |  |  |
|                                                        |                                                                        |                                  |                                               |                                                |                                           | NEW                                             |                                                  |                                           |  |  |  |  |  |
| Pole Mount<br>SBD-180PMW                               | Pole Mount<br>SBP-300PMW2                                              | Corner Mount<br>SBP-300KMW1      | Parapet Mount<br>SBP-156kMW                   | Parapet Mount<br>SBP-300LMW                    | Parapet Mount (Telescopic)<br>SBP-156LMW1 | Cabinet<br>SBP-150NBW                           | Cabinet<br>SBP-300NBW                            |                                           |  |  |  |  |  |