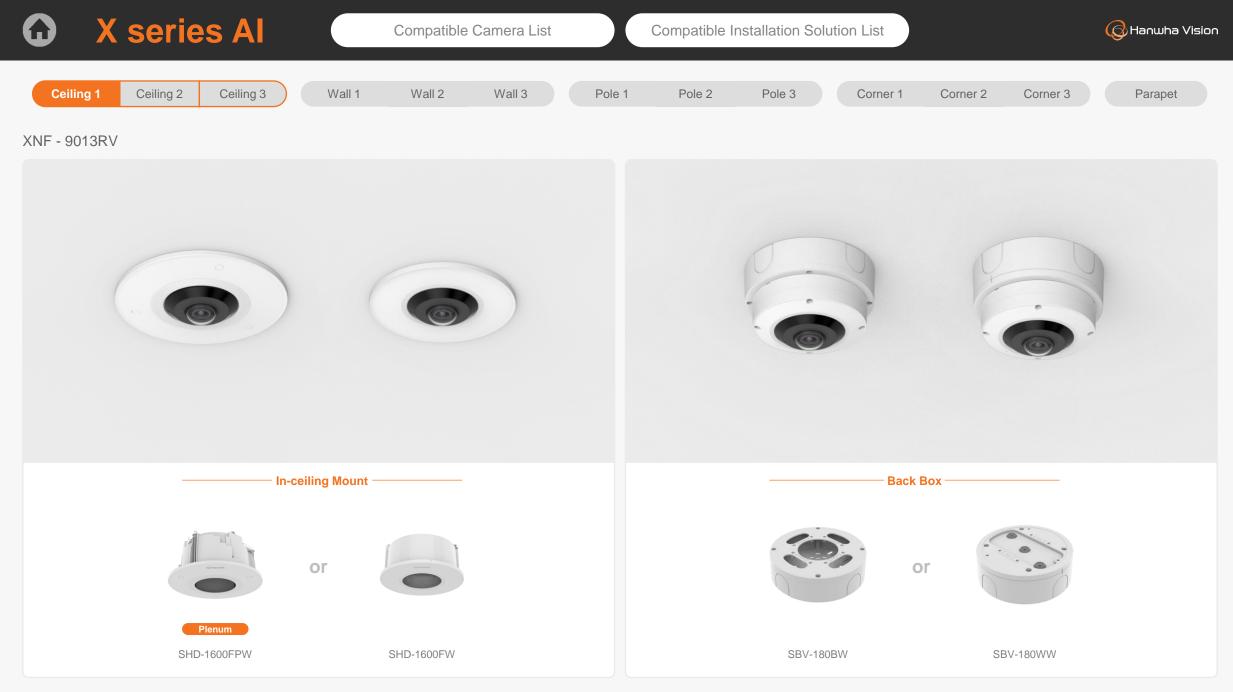

| C X se                                                 | eries Al                                  | Con                              | npatible Camera List                          | Comp                                           | patible Installation Sc           | plution List                                    |                                                | G Hanwha Vision                           |
|--------------------------------------------------------|-------------------------------------------|----------------------------------|-----------------------------------------------|------------------------------------------------|-----------------------------------|-------------------------------------------------|------------------------------------------------|-------------------------------------------|
| Ceiling 1 Cei                                          | iling 2 Ceiling 3                         | Wall 1 W                         | /all 2 Wall 3                                 | Pole 1 P                                       | ole 2 Pole 3                      | Corner 1 Co                                     | orner 2 Corner 3                               | Parapet                                   |
| XNF - 9013RV                                           |                                           |                                  |                                               |                                                |                                   |                                                 |                                                |                                           |
|                                                        |                                           |                                  |                                               |                                                |                                   | 11                                              |                                                |                                           |
| Hanging Adaptor<br>SBP-160HMW1                         | Ceiling Mount Base<br>SBP-140CMB          | Ceiling Mount Base<br>SBP-180CMB | Ball Head<br>Ceiling Mount Base<br>SBP-180CMS | Ceiling Mount Pipe<br>SBP-150CMP/300CMP/900CMP | Ceiling Mount Coupler<br>SBP-C15P | Ceiling Mount (Assembly)<br>SBP-150CMI / 300CMI | Ceiling Mount (Assembly)<br>SBP-300CMW1/900CMW | Ceiling Mount (Telescopic)<br>SBP-300CMTW |
| Ŷ                                                      |                                           |                                  |                                               |                                                |                                   |                                                 |                                                |                                           |
| Ball Head<br>Ceiling Mount (Telescopic)<br>SBP-300CMTS | Plenum<br>In-Ceiling Mount<br>SHD-1600FPW | In-Ceiling Mount<br>SHD-1600FW   | Wall Mount Base<br>SBP-300BW1                 | Wall & Pole Mount<br>SBP-250WMW                | Wall & Pole Mount<br>SBP-400WMW   | Wall Mount<br>SBP-300WMW                        | Wall Mount<br>SBP-300WMW1                      | Wall & Pole Mount<br>SBP-160WMW1          |
|                                                        |                                           | NEW                              |                                               |                                                |                                   |                                                 |                                                |                                           |
| Wall & Pole Adaptor<br>SBP-115PFA                      | Tilt Mount<br>SBP-160TMW1                 | Pole Mount<br>SBP-150PMW         | Pole Mount<br>SBD-180PMW                      | Pole Mount<br>SBP-300PMW2                      | Corner Mount<br>SBP-300KMW1       | Corner Mount<br>SBP-156KMW                      | Parapet Mount<br>SBP-300LMW                    | Parapet Mount (Telescopic)<br>SBP-156LMW1 |
| NEW                                                    |                                           |                                  |                                               |                                                |                                   |                                                 |                                                |                                           |
| Cabinet<br>SBP-150NBW                                  | Cabinet<br>SBP-300NBW                     | Back Box<br>SBV-180BW            | Back Box<br>SBV-180WW                         | Skin Cover<br>SBC-160BF                        |                                   |                                                 |                                                |                                           |