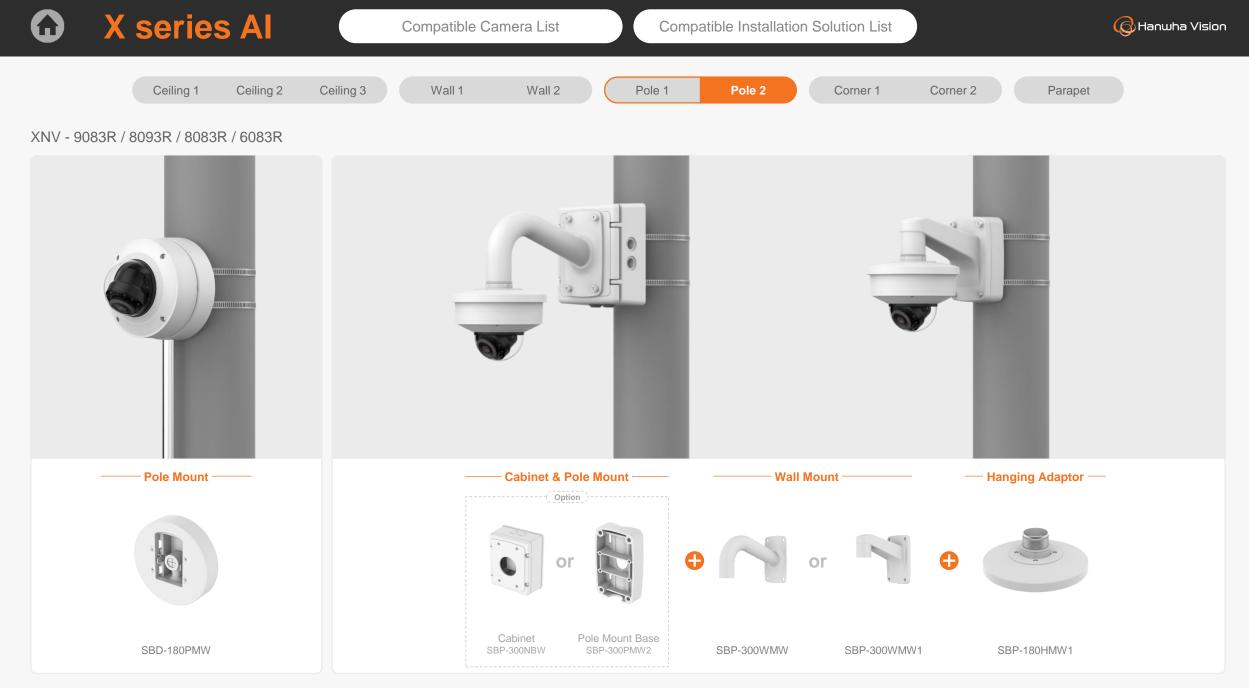

|                                           | eries Al                         | Compatible Camera List Compatible Installation Solution List |                                  |                                                |                                           |                                                 |                                                  | G Hanwha Vision                           |  |
|-------------------------------------------|----------------------------------|--------------------------------------------------------------|----------------------------------|------------------------------------------------|-------------------------------------------|-------------------------------------------------|--------------------------------------------------|-------------------------------------------|--|
| C                                         | Ceiling 1 Ceiling 2              | Ceiling 3                                                    | Wall 1 Wall 2                    | Pole 1                                         | Pole 2                                    | Corner 1 Corne                                  | er 2 Parapet                                     |                                           |  |
| XNV - 9083R / 8093                        | 3R / 8083R / 6083R               |                                                              |                                  |                                                |                                           |                                                 |                                                  |                                           |  |
|                                           |                                  |                                                              | Ball Head                        |                                                |                                           | T                                               |                                                  |                                           |  |
| Hanging Adaptor<br>SBP-180HMW1            | Ceiling Mount Base<br>SBP-140CMB | Ceiling Mount Base<br>SBP-180CMB                             | Ceiling Mount Base<br>SBP-180CMS | Ceiling Mount Pipe<br>SBP-150CMP/300CMP/900CMP | Ceiling Mount Coupler<br>SBP-C15P         | Ceiling Mount (Assembly)<br>SBP-150CMI / 300CMI | Ceiling Mount (Assembly)<br>SBP-300CMW1 / 900CMW | Ceiling Mount (Telescopic)<br>SBP-300CMTW |  |
| Ball Head                                 | Plenum                           |                                                              |                                  |                                                |                                           |                                                 |                                                  | NEW                                       |  |
| Ceiling Mount (Telescopic)<br>SBP-300CMTS | In-Ceiling Mount<br>SHD-1350FPW  | Wall Mount Base<br>SBP-300BW1                                | Wall & Pole Mount<br>SBP-250WMW  | Wall & Pole Mount<br>SBP-400WMW                | Wall Mount<br>SBP-300WMW                  | Wall Mount<br>SBP-300WMW1                       | Wall & Pole Adaptor<br>SBP-115PFA                | Pole Mount<br>SBP-150PMW                  |  |
|                                           |                                  |                                                              | 0                                |                                                |                                           | NEW                                             |                                                  |                                           |  |
| Pole Mount<br>SBD-180PMW                  | Pole Mount<br>SBP-300PMW2        | Corner Mount<br>SBP-300KMW1                                  | Corner Mount<br>SBP-156KMW       | Parapet Mount<br>SBP-300LMW                    | Parapet Mount (Telescopic)<br>SBP-156LMW1 | Cabinet<br>SBP-150NBW                           | Cabinet<br>SBP-300NBW                            | Back Box<br>SBV-180BW                     |  |
|                                           |                                  |                                                              |                                  |                                                |                                           |                                                 |                                                  |                                           |  |