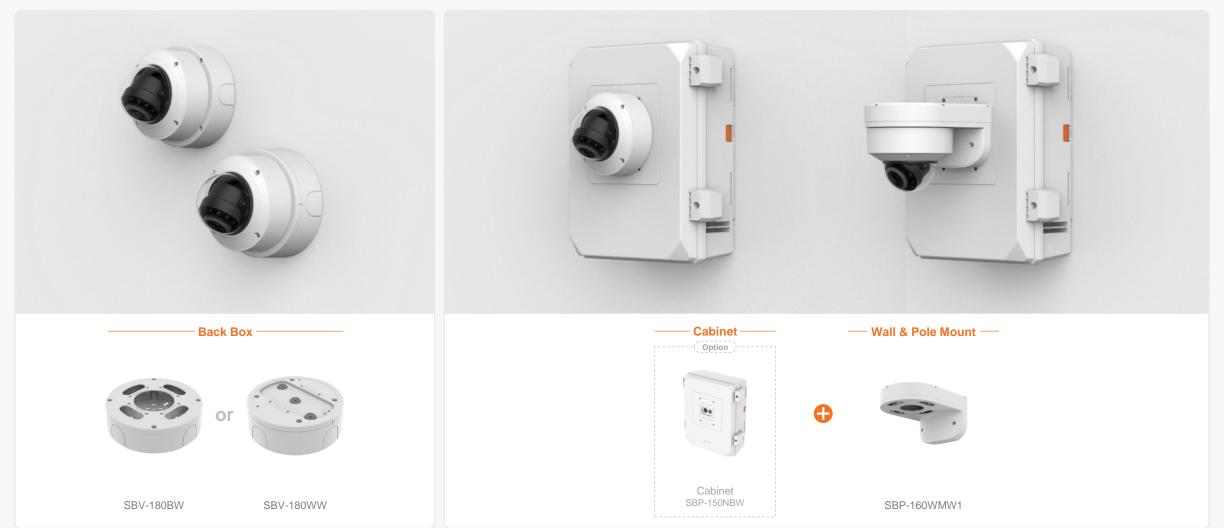

XNV - 9083RZ / 8083RZ / 8083Z / 6083RZ / 6083Z

XNV - 9083RZ / 8083RZ / 8083Z / 6083RZ / 6083Z

|                                           | eries Al                                  | Con                              | npatible Camera List                          | Comp                                           | patible Installation Sc           | olution List                                    |                                                | G Hanwha Vision                           |
|-------------------------------------------|-------------------------------------------|----------------------------------|-----------------------------------------------|------------------------------------------------|-----------------------------------|-------------------------------------------------|------------------------------------------------|-------------------------------------------|
| Ceiling 1 Ce                              | eiling 2 Ceiling 3                        | Wall 1 W                         | /all 2 Wall 3                                 | Pole 1 P                                       | ole 2 Pole 3                      | Corner 1 Co                                     | orner 2 Corner 3                               | Parapet                                   |
| XNV - C9083R / C8                         | 083R / C7083R / C60                       | )83R / C6083                     |                                               |                                                |                                   |                                                 |                                                |                                           |
|                                           |                                           |                                  |                                               |                                                |                                   | TT                                              |                                                |                                           |
| Hanging Adaptor<br>SBP-160HMW1            | Ceiling Mount Base<br>SBP-140CMB          | Ceiling Mount Base<br>SBP-180CMB | Ball Head<br>Ceiling Mount Base<br>SBP-180CMS | Ceiling Mount Pipe<br>SBP-150CMP/300CMP/900CMP | Ceiling Mount Coupler<br>SBP-C15P | Ceiling Mount (Assembly)<br>SBP-150CMI / 300CMI | Ceiling Mount (Assembly)<br>SBP-300CMW1/900CMW | Ceiling Mount (Telescopic)<br>SBP-300CMTW |
| Ball Head                                 |                                           |                                  |                                               |                                                |                                   |                                                 |                                                |                                           |
| Ceiling Mount (Telescopic)<br>SBP-300CMTS | Plenum<br>In-Ceiling Mount<br>SHD-1600FPW | In-Ceiling Mount<br>SHD-1600FW   | Wall Mount Base<br>SBP-300BW1                 | Wall & Pole Mount<br>SBP-250WMW                | Wall & Pole Mount<br>SBP-400WMW   | Wall Mount<br>SBP-300WMW                        | Wall Mount<br>SBP-300WMW1                      | Wall & Pole Mount<br>SBP-160WMW1          |
|                                           | NEW                                       |                                  |                                               |                                                | 0                                 |                                                 |                                                | NEW                                       |
| Wall & Pole Adaptor<br>SBP-115PFA         | Pole Mount<br>SBP-150PMW                  | Pole Mount<br>SBD-180PMW         | Pole Mount<br>SBP-300PMW2                     | Corner Mount<br>SBP-300KMW1                    | Corner Mount<br>SBP-156KMW        | Parapet Mount<br>SBP-300LMW                     | Parapet Mount (Telescopic)<br>SBP-156LMW1      | Cabinet<br>SBP-150NBW                     |
|                                           |                                           |                                  | 2 0                                           |                                                |                                   |                                                 |                                                |                                           |
| Cabinet<br>SBP-300NBW                     | Back Box<br>SBV-180BW                     | Back Box<br>SBV-180WW            | Weather Cap<br>SBV-161WCW                     |                                                |                                   |                                                 |                                                |                                           |