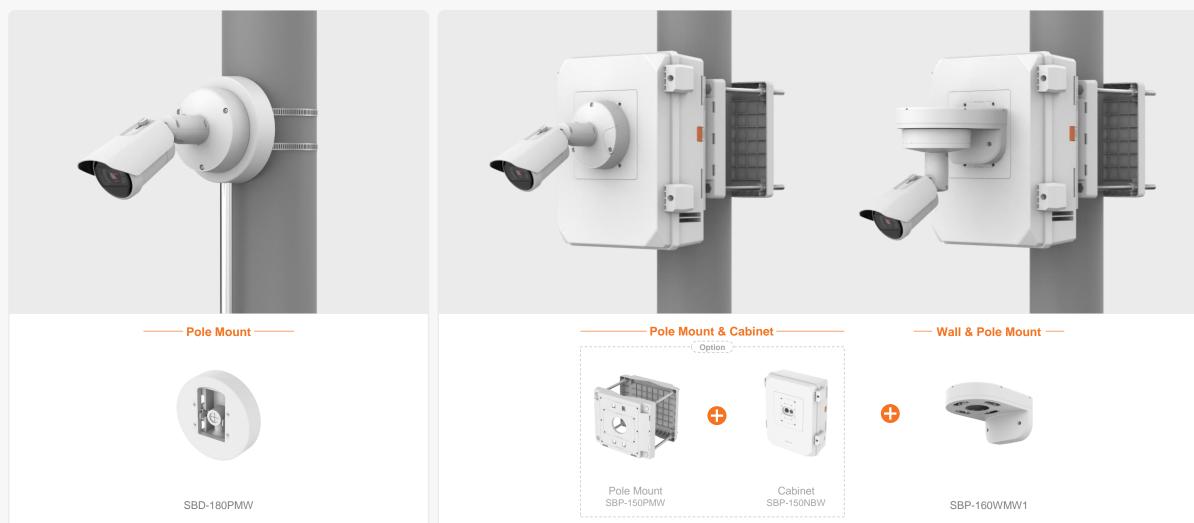

|                                           | eries Al                         | Con                              | npatible Camera List             | Comp                                           | patible Installation So                                                                                                                                                                                                                                                                                                                                                                                                                                                                                                                                                                                                                                                                                                                                                                                                                                                                                                                                                                                                                                                                                                                                                                                                                                                                                                                                                                                                                                                                                                                                                                                                                                                                                                                                                                                                                                                                                                                                                                                                                                                                                                        | olution List                                    |                                                  | G Hanwha Vision                           |
|-------------------------------------------|----------------------------------|----------------------------------|----------------------------------|------------------------------------------------|--------------------------------------------------------------------------------------------------------------------------------------------------------------------------------------------------------------------------------------------------------------------------------------------------------------------------------------------------------------------------------------------------------------------------------------------------------------------------------------------------------------------------------------------------------------------------------------------------------------------------------------------------------------------------------------------------------------------------------------------------------------------------------------------------------------------------------------------------------------------------------------------------------------------------------------------------------------------------------------------------------------------------------------------------------------------------------------------------------------------------------------------------------------------------------------------------------------------------------------------------------------------------------------------------------------------------------------------------------------------------------------------------------------------------------------------------------------------------------------------------------------------------------------------------------------------------------------------------------------------------------------------------------------------------------------------------------------------------------------------------------------------------------------------------------------------------------------------------------------------------------------------------------------------------------------------------------------------------------------------------------------------------------------------------------------------------------------------------------------------------------|-------------------------------------------------|--------------------------------------------------|-------------------------------------------|
| C                                         | Ceiling 1 Ceiling 2              | Ceiling 3                        | Wall 1 Wall 2                    | Pole 1                                         | Pole 2                                                                                                                                                                                                                                                                                                                                                                                                                                                                                                                                                                                                                                                                                                                                                                                                                                                                                                                                                                                                                                                                                                                                                                                                                                                                                                                                                                                                                                                                                                                                                                                                                                                                                                                                                                                                                                                                                                                                                                                                                                                                                                                         | Corner 1 Corne                                  | Parapet                                          |                                           |
| XNV - 6083Z / 6083                        | RZ / 8083Z / 8083RZ              | Z / 9083RZ                       |                                  |                                                |                                                                                                                                                                                                                                                                                                                                                                                                                                                                                                                                                                                                                                                                                                                                                                                                                                                                                                                                                                                                                                                                                                                                                                                                                                                                                                                                                                                                                                                                                                                                                                                                                                                                                                                                                                                                                                                                                                                                                                                                                                                                                                                                |                                                 |                                                  |                                           |
|                                           |                                  |                                  | Ball Head                        |                                                |                                                                                                                                                                                                                                                                                                                                                                                                                                                                                                                                                                                                                                                                                                                                                                                                                                                                                                                                                                                                                                                                                                                                                                                                                                                                                                                                                                                                                                                                                                                                                                                                                                                                                                                                                                                                                                                                                                                                                                                                                                                                                                                                |                                                 |                                                  |                                           |
| Hanging Adaptor<br>SBP-180HMW1            | Ceiling Mount Base<br>SBP-140CMB | Ceiling Mount Base<br>SBP-180CMB | Ceiling Mount Base<br>SBP-180CMS | Ceiling Mount Pipe<br>SBP-150CMP/300CMP/900CMP | Ceiling Mount Coupler<br>SBP-C15P                                                                                                                                                                                                                                                                                                                                                                                                                                                                                                                                                                                                                                                                                                                                                                                                                                                                                                                                                                                                                                                                                                                                                                                                                                                                                                                                                                                                                                                                                                                                                                                                                                                                                                                                                                                                                                                                                                                                                                                                                                                                                              | Ceiling Mount (Assembly)<br>SBP-150CMI / 300CMI | Ceiling Mount (Assembly)<br>SBP-300CMW1 / 900CMW | Ceiling Mount (Telescopic)<br>SBP-300CMTW |
| Ball Head                                 | Plenum                           | <b>K</b>                         |                                  |                                                |                                                                                                                                                                                                                                                                                                                                                                                                                                                                                                                                                                                                                                                                                                                                                                                                                                                                                                                                                                                                                                                                                                                                                                                                                                                                                                                                                                                                                                                                                                                                                                                                                                                                                                                                                                                                                                                                                                                                                                                                                                                                                                                                |                                                 |                                                  | NEW                                       |
| Ceiling Mount (Telescopic)<br>SBP-300CMTS | In-Ceiling Mount<br>SHD-1370FPW  | Wall Mount Base<br>SBP-300BW1    | Wall & Pole Mount<br>SBP-250WMW  | Wall & Pole Mount<br>SBP-400WMW                | Wall Mount<br>SBP-300WMW                                                                                                                                                                                                                                                                                                                                                                                                                                                                                                                                                                                                                                                                                                                                                                                                                                                                                                                                                                                                                                                                                                                                                                                                                                                                                                                                                                                                                                                                                                                                                                                                                                                                                                                                                                                                                                                                                                                                                                                                                                                                                                       | Wall Mount<br>SBP-300WMW1                       | Wall & Pole Adaptor<br>SBP-115PFA                | Pole Mount<br>SBP-150PMW                  |
|                                           |                                  |                                  |                                  |                                                | Contraction of the second seco | NEW                                             |                                                  |                                           |
| Pole Mount<br>SBD-180PMW                  | Pole Mount<br>SBP-300PMW2        | Corner Mount<br>SBP-300KMW1      | Corner Mount<br>SBP-156KMW       | Parapet Mount<br>SBP-300LMW                    | Parapet Mount (Telescopic)<br>SBP-156LMW1                                                                                                                                                                                                                                                                                                                                                                                                                                                                                                                                                                                                                                                                                                                                                                                                                                                                                                                                                                                                                                                                                                                                                                                                                                                                                                                                                                                                                                                                                                                                                                                                                                                                                                                                                                                                                                                                                                                                                                                                                                                                                      | Cabinet<br>SBP-150NBW                           | Cabinet<br>SBP-300NBW                            | Back Box<br>SBV-180BW                     |
|                                           |                                  |                                  |                                  |                                                |                                                                                                                                                                                                                                                                                                                                                                                                                                                                                                                                                                                                                                                                                                                                                                                                                                                                                                                                                                                                                                                                                                                                                                                                                                                                                                                                                                                                                                                                                                                                                                                                                                                                                                                                                                                                                                                                                                                                                                                                                                                                                                                                |                                                 |                                                  |                                           |
| Back Box<br>SBV-180WW                     | Smoked Dome Cover<br>SPB-VAN89W  | I/O Box<br>SPM-4210              |                                  |                                                |                                                                                                                                                                                                                                                                                                                                                                                                                                                                                                                                                                                                                                                                                                                                                                                                                                                                                                                                                                                                                                                                                                                                                                                                                                                                                                                                                                                                                                                                                                                                                                                                                                                                                                                                                                                                                                                                                                                                                                                                                                                                                                                                |                                                 |                                                  |                                           |