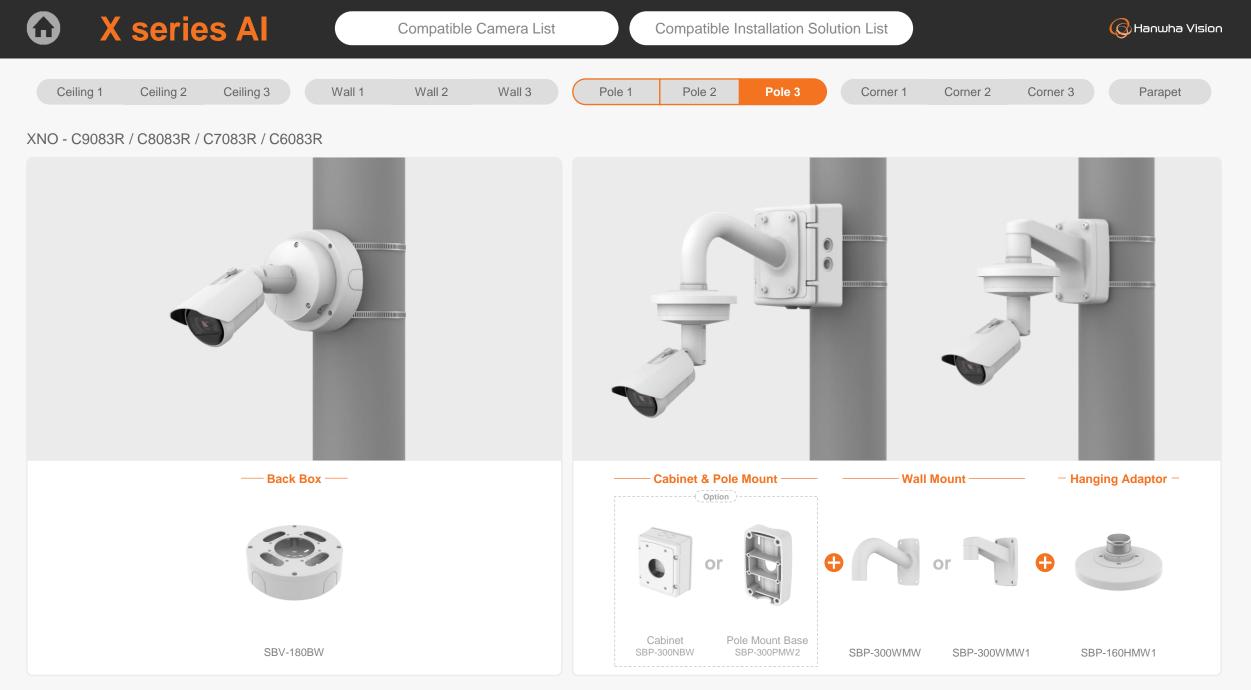

XNO-C7083R ø93.4x276.6mm(3.68"x10.89") Backbox : ø147.1mm(5.79") 1640g(3.62 lb)

XNO-C6083R ø93.4x276.6mm(3.68"x10.89") Backbox : ø147.1mm(5.79") 1640g(3.62 lb)

| C X se                                    | Series Al Compatible Camera List Compatible Installation Solution List |                                  |                                  |                                                |                                           |                                                 |                                                  |                                           |  |  |  |  |
|-------------------------------------------|------------------------------------------------------------------------|----------------------------------|----------------------------------|------------------------------------------------|-------------------------------------------|-------------------------------------------------|--------------------------------------------------|-------------------------------------------|--|--|--|--|
| Ceiling 1 Ce                              | iling 2 Ceiling 3                                                      | Wall 1 W                         | Vall 2 Wall 3                    | Pole 1 F                                       | Pole 2 Pole 3                             | Corner 1 Co                                     | orner 2 Corner 3                                 | Parapet                                   |  |  |  |  |
| XNO - C9083R / C8083R / C7083R / C6083R   |                                                                        |                                  |                                  |                                                |                                           |                                                 |                                                  |                                           |  |  |  |  |
|                                           |                                                                        |                                  | Ball Head                        |                                                |                                           |                                                 |                                                  |                                           |  |  |  |  |
| Hanging Adaptor<br>SBP-160HMW1            | Ceiling Mount Base<br>SBP-140CMB                                       | Ceiling Mount Base<br>SBP-180CMB | Ceiling Mount Base<br>SBP-180CMS | Ceiling Mount Pipe<br>SBP-150CMP/300CMP/900CMP | Ceiling Mount Coupler<br>SBP-C15P         | Ceiling Mount (Assembly)<br>SBP-150CMI / 300CMI | Ceiling Mount (Assembly)<br>SBP-300CMW1 / 900CMW | Ceiling Mount (Telescopic)<br>SBP-300CMTW |  |  |  |  |
| Ball Head                                 |                                                                        |                                  |                                  |                                                |                                           |                                                 |                                                  | NEW                                       |  |  |  |  |
| Ceiling Mount (Telescopic)<br>SBP-300CMTS | Wall Mount Base<br>SBP-300BW1                                          | Wall & Pole Mount<br>SBP-250WMW  | Wall & Pole Mount<br>SBP-400WMW  | Wall Mount<br>SBP-300WMW                       | Wall Mount<br>SBP-300WMW1                 | Wall & Pole Mount<br>SBP-160WMW1                | Wall & Pole Adaptor<br>SBP-115PFA                | Pole Mount<br>SBP-150PMW                  |  |  |  |  |
|                                           |                                                                        |                                  | 0                                |                                                |                                           | NEW                                             |                                                  |                                           |  |  |  |  |
| Pole Mount<br>SBD-180PMW                  | Pole Mount<br>SBP-300PMW2                                              | Corner Mount<br>SBP-300KMW1      | Corner Mount<br>SBP-156KMW       | Parapet Mount<br>SBP-300LMW                    | Parapet Mount (Telescopic)<br>SBP-156LMW1 | Cabinet<br>SBP-150NBW                           | Cabinet<br>SBP-300NBW                            | Back Box<br>SBV-180BW                     |  |  |  |  |
|                                           |                                                                        |                                  |                                  |                                                |                                           |                                                 |                                                  |                                           |  |  |  |  |