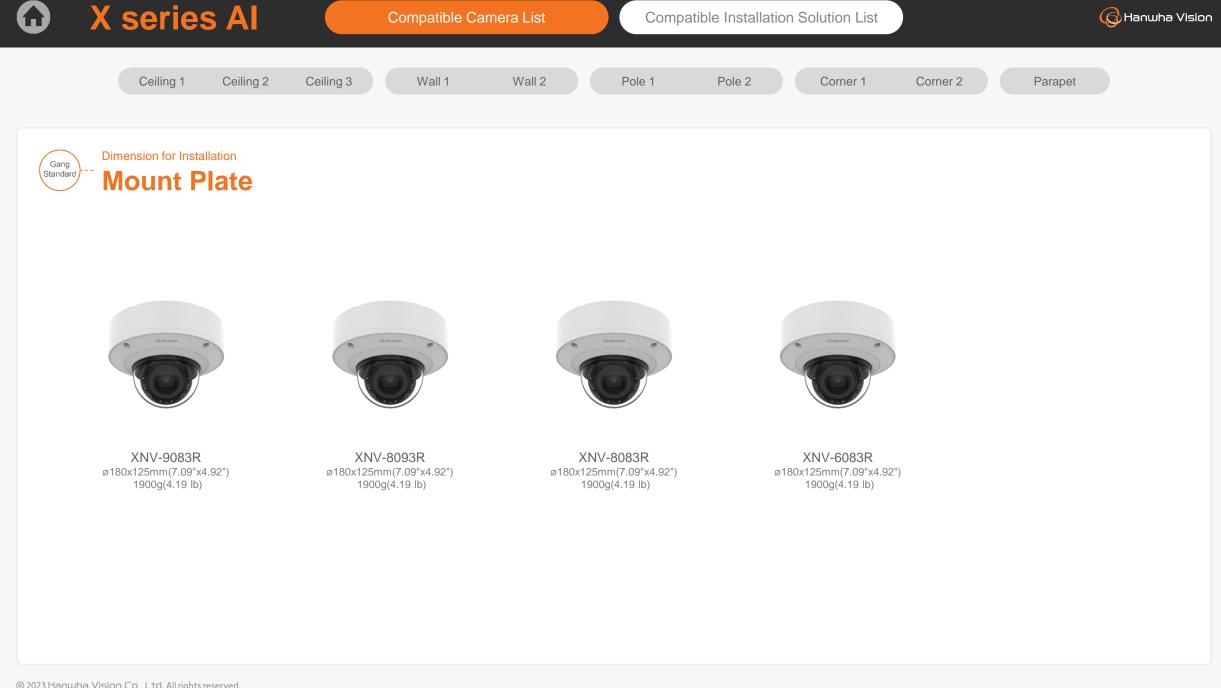

|                                           | eries Al                         | Compatible Camera List Compatible Installation Solution List |                                  |                                                |                                           |                                                 |                                                  | G Hanwha Vision                           |  |
|-------------------------------------------|----------------------------------|--------------------------------------------------------------|----------------------------------|------------------------------------------------|-------------------------------------------|-------------------------------------------------|--------------------------------------------------|-------------------------------------------|--|
| C                                         | Ceiling 1 Ceiling 2              | Ceiling 3                                                    | Wall 1 Wall 2                    | Pole 1                                         | Pole 2                                    | Corner 1 Corne                                  | er 2 Parapet                                     |                                           |  |
| XNV - 9083R / 8093                        | 3R / 8083R / 6083R               |                                                              |                                  |                                                |                                           |                                                 |                                                  |                                           |  |
|                                           |                                  |                                                              | Ball Head                        |                                                |                                           | T                                               |                                                  |                                           |  |
| Hanging Adaptor<br>SBP-180HMW1            | Ceiling Mount Base<br>SBP-140CMB | Ceiling Mount Base<br>SBP-180CMB                             | Ceiling Mount Base<br>SBP-180CMS | Ceiling Mount Pipe<br>SBP-150CMP/300CMP/900CMP | Ceiling Mount Coupler<br>SBP-C15P         | Ceiling Mount (Assembly)<br>SBP-150CMI / 300CMI | Ceiling Mount (Assembly)<br>SBP-300CMW1 / 900CMW | Ceiling Mount (Telescopic)<br>SBP-300CMTW |  |
| Ball Head                                 | Plenum                           |                                                              |                                  |                                                |                                           |                                                 |                                                  | NEW                                       |  |
| Ceiling Mount (Telescopic)<br>SBP-300CMTS | In-Ceiling Mount<br>SHD-1350FPW  | Wall Mount Base<br>SBP-300BW1                                | Wall & Pole Mount<br>SBP-250WMW  | Wall & Pole Mount<br>SBP-400WMW                | Wall Mount<br>SBP-300WMW                  | Wall Mount<br>SBP-300WMW1                       | Wall & Pole Adaptor<br>SBP-115PFA                | Pole Mount<br>SBP-150PMW                  |  |
|                                           |                                  |                                                              | 0                                |                                                |                                           | NEW                                             |                                                  |                                           |  |
| Pole Mount<br>SBD-180PMW                  | Pole Mount<br>SBP-300PMW2        | Corner Mount<br>SBP-300KMW1                                  | Corner Mount<br>SBP-156KMW       | Parapet Mount<br>SBP-300LMW                    | Parapet Mount (Telescopic)<br>SBP-156LMW1 | Cabinet<br>SBP-150NBW                           | Cabinet<br>SBP-300NBW                            | Back Box<br>SBV-180BW                     |  |
|                                           |                                  |                                                              |                                  |                                                |                                           |                                                 |                                                  |                                           |  |

XNV - 9083R / 8093R / 8083R / 6083R

XNV - 9083R / 8093R / 8083R / 6083R

| C X se                                    | eries Al                         | Compatible Camera List Compatible Installation Solution List |                                  |                                                |                                           |                                                 | G Hanwha Vision                                  |                                           |
|-------------------------------------------|----------------------------------|--------------------------------------------------------------|----------------------------------|------------------------------------------------|-------------------------------------------|-------------------------------------------------|--------------------------------------------------|-------------------------------------------|
| С                                         | Ceiling 1 Ceiling 2              | Ceiling 3                                                    | Wall 1 Wall 2                    | Pole 1                                         | Pole 2                                    | Corner 1 Corne                                  | Parapet                                          |                                           |
| XNV - 6123R                               |                                  |                                                              |                                  |                                                |                                           |                                                 |                                                  |                                           |
|                                           |                                  |                                                              | Ball Head                        |                                                |                                           | TT                                              |                                                  |                                           |
| Hanging Adaptor<br>SBP-180HMW1            | Ceiling Mount Base<br>SBP-140CMB | Ceiling Mount Base<br>SBP-180CMB                             | Ceiling Mount Base<br>SBP-180CMS | Ceiling Mount Pipe<br>SBP-150CMP/300CMP/900CMP | Ceiling Mount Coupler<br>SBP-C15P         | Ceiling Mount (Assembly)<br>SBP-150CMI / 300CMI | Ceiling Mount (Assembly)<br>SBP-300CMW1 / 900CMW | Ceiling Mount (Telescopic)<br>SBP-300CMTW |
| Ball Head                                 | Plenum                           |                                                              |                                  |                                                |                                           |                                                 |                                                  |                                           |
| Ceiling Mount (Telescopic)<br>SBP-300CMTS | In-Ceiling Mount<br>SHD-1370FPW  | Wall Mount Base<br>SBP-300BW1                                | Wall & Pole Mount<br>SBP-250WMW  | Wall & Pole Mount<br>SBP-400WMW                | Wall Mount<br>SBP-300WMW                  | Wall Mount<br>SBP-300WMW1                       | Wall & Pole Adaptor<br>SBP-115PFA                | Pole Mount<br>SBP-150PMW                  |
|                                           |                                  |                                                              |                                  |                                                |                                           | NEW                                             |                                                  |                                           |
| Pole Mount<br>SBD-180PMW                  | Pole Mount<br>SBP-300PMW2        | Corner Mount<br>SBP-300KMW1                                  | Corner Mount<br>SBP-156KMW       | Parapet Mount<br>SBP-300LMW                    | Parapet Mount (Telescopic)<br>SBP-156LMW1 | Cabinet<br>SBP-150NBW                           | Cabinet<br>SBP-300NBW                            | Back Box<br>SBV-180BW                     |