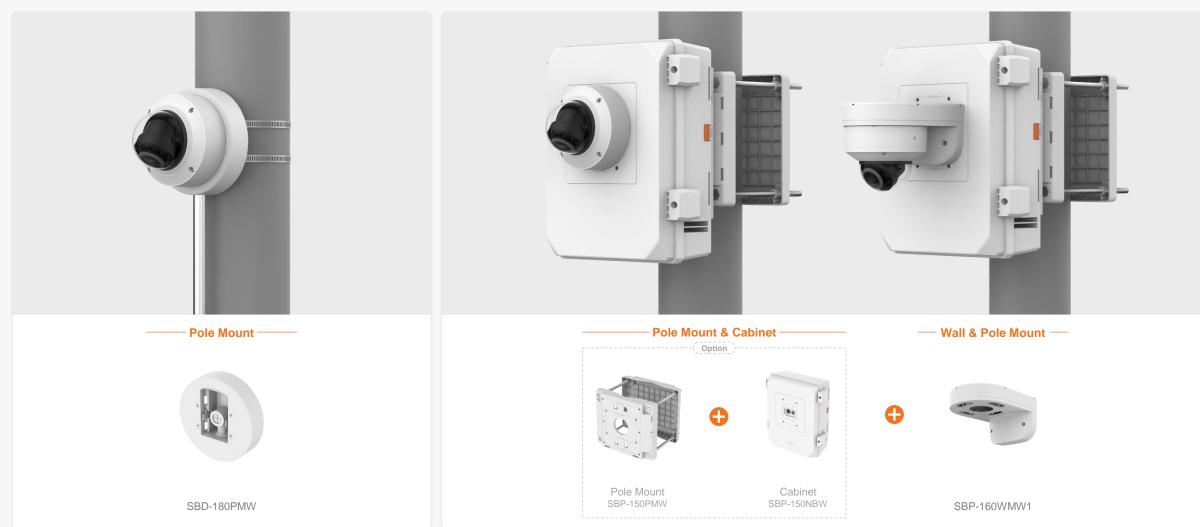

XNV - 9083R / 8093R / 8083R / 6083R

XNV - 9083R / 8093R / 8083R / 6083R

| C X se                                    | eries Al                         | Compatible Camera List Compatible Installation Solution List |                                  |                                                |                                           |                                                 | G Hanwha Vision                                  |                                           |
|-------------------------------------------|----------------------------------|--------------------------------------------------------------|----------------------------------|------------------------------------------------|-------------------------------------------|-------------------------------------------------|--------------------------------------------------|-------------------------------------------|
| С                                         | Ceiling 1 Ceiling 2              | Ceiling 3                                                    | Wall 1 Wall 2                    | Pole 1                                         | Pole 2                                    | Corner 1 Corne                                  | Parapet                                          |                                           |
| XNV - 6123R                               |                                  |                                                              |                                  |                                                |                                           |                                                 |                                                  |                                           |
|                                           |                                  |                                                              | Ball Head                        |                                                |                                           | TT                                              |                                                  |                                           |
| Hanging Adaptor<br>SBP-180HMW1            | Ceiling Mount Base<br>SBP-140CMB | Ceiling Mount Base<br>SBP-180CMB                             | Ceiling Mount Base<br>SBP-180CMS | Ceiling Mount Pipe<br>SBP-150CMP/300CMP/900CMP | Ceiling Mount Coupler<br>SBP-C15P         | Ceiling Mount (Assembly)<br>SBP-150CMI / 300CMI | Ceiling Mount (Assembly)<br>SBP-300CMW1 / 900CMW | Ceiling Mount (Telescopic)<br>SBP-300CMTW |
| Ball Head                                 | Plenum                           |                                                              |                                  |                                                |                                           |                                                 |                                                  |                                           |
| Ceiling Mount (Telescopic)<br>SBP-300CMTS | In-Ceiling Mount<br>SHD-1370FPW  | Wall Mount Base<br>SBP-300BW1                                | Wall & Pole Mount<br>SBP-250WMW  | Wall & Pole Mount<br>SBP-400WMW                | Wall Mount<br>SBP-300WMW                  | Wall Mount<br>SBP-300WMW1                       | Wall & Pole Adaptor<br>SBP-115PFA                | Pole Mount<br>SBP-150PMW                  |
|                                           |                                  |                                                              |                                  |                                                |                                           | NEW                                             |                                                  |                                           |
| Pole Mount<br>SBD-180PMW                  | Pole Mount<br>SBP-300PMW2        | Corner Mount<br>SBP-300KMW1                                  | Corner Mount<br>SBP-156KMW       | Parapet Mount<br>SBP-300LMW                    | Parapet Mount (Telescopic)<br>SBP-156LMW1 | Cabinet<br>SBP-150NBW                           | Cabinet<br>SBP-300NBW                            | Back Box<br>SBV-180BW                     |

Back Box SBV-180WW

XNV - 6123R

XNV - 6123R

|                                             | eries Al                         | Compatible Camera List Compatible Installation Solution List |                                  |                                                |                                   |                                                 |                                                  | G Hanwha Vision                           |
|---------------------------------------------|----------------------------------|--------------------------------------------------------------|----------------------------------|------------------------------------------------|-----------------------------------|-------------------------------------------------|--------------------------------------------------|-------------------------------------------|
| Ceiling 1 Ce                                | eiling 2 Ceiling 3               | Wall 1 V                                                     | Vall 2 Wall 3                    | Pole 1 P                                       | ole 2 Pole 3                      | Corner 1 Co                                     | orner 2 Corner 3                                 | Parapet                                   |
| XND – C9083RV / C8083RV / C7083RV / C6083RV |                                  |                                                              |                                  |                                                |                                   |                                                 |                                                  |                                           |
|                                             |                                  |                                                              | Ball Head                        |                                                |                                   | TT                                              |                                                  |                                           |
| Hanging Adaptor<br>SBP-160HMW1              | Ceiling Mount Base<br>SBP-140CMB | Ceiling Mount Base<br>SBP-180CMB                             | Ceiling Mount Base<br>SBP-180CMS | Ceiling Mount Pipe<br>SBP-150CMP/300CMP/900CMP | Ceiling Mount Coupler<br>SBP-C15P | Ceiling Mount (Assembly)<br>SBP-150CMI / 300CMI | Ceiling Mount (Assembly)<br>SBP-300CMW1 / 900CMW | Ceiling Mount (Telescopic)<br>SBP-300CMTW |
| Ball Head                                   | Plenum                           |                                                              |                                  |                                                |                                   |                                                 |                                                  |                                           |
| Ceiling Mount (Telescopic)<br>SBP-300CMTS   | In-Ceiling Mount<br>SHD-1600FPW  | In-Ceiling Mount<br>SHD-1600FW                               | Wall Mount Base<br>SBP-300BW1    | Wall & Pole Mount<br>SBP-250WMW                | Wall & Pole Mount<br>SBP-400WMW   | Wall Mount<br>SBP-300WMW                        | Wall Mount<br>SBP-300WMW1                        | Wall & Pole Mount<br>SBP-160WMW1          |
|                                             | NEW                              | -                                                            |                                  |                                                |                                   |                                                 |                                                  | NEW                                       |
| Wall & Pole Adaptor<br>SBP-115PFA           | Pole Mount<br>SBP-150PMW         | Pole Mount<br>SBD-180PMW                                     | Pole Mount<br>SBP-300PMW2        | Corner Mount<br>SBP-300KMW1                    | Corner Mount<br>SBP-156KMW        | Parapet Mount<br>SBP-300LMW                     | Parapet Mount (Telescopic)<br>SBP-156LMW1        | Cabinet<br>SBP-150NBW                     |
| Cabinet                                     | Rack Box                         | Back Box                                                     | Smaked Dame Course               |                                                |                                   |                                                 |                                                  |                                           |
| Cabinet<br>SBP-300NBW                       | Back Box<br>SBV-180BW            | Back Box<br>SBV-180WW                                        | Smoked Dome Cover<br>SPB-IND85W  |                                                |                                   |                                                 |                                                  |                                           |