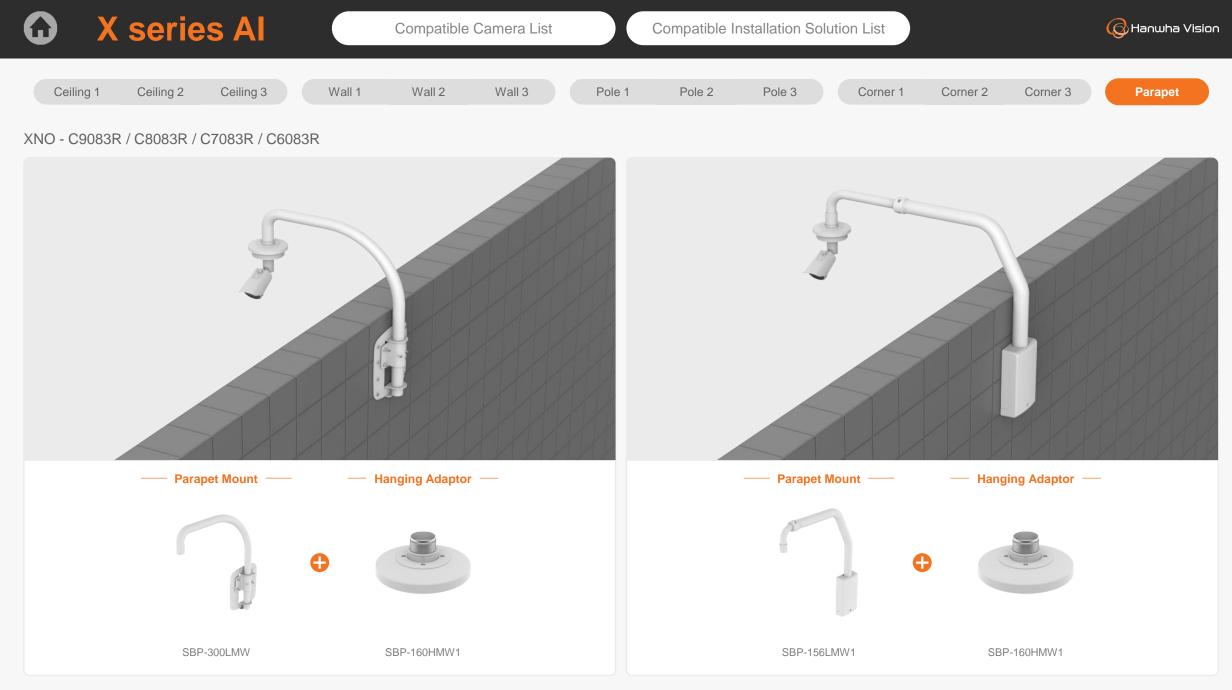

© 2023 Hanwha Vision Co., Ltd. All rights reserved.

XNO-C9083R ø93.4x276.6mm(3.68"x10.89") Backbox : ø147.1mm(5.79") 1640g(3.62 lb)

XNO-C8083R ø93.4x276.6mm(3.68"x10.89") Backbox : ø147.1mm(5.79") 1640g(3.62 lb)

XNO-C7083R ø93.4x276.6mm(3.68"x10.89") Backbox : ø147.1mm(5.79") 1640g(3.62 lb)

XNO-C6083R ø93.4x276.6mm(3.68"x10.89") Backbox : ø147.1mm(5.79") 1640g(3.62 lb)

| C X se                                    | Series Al Compatible Camera List Compatible Installation Solution List |                                  |                                  |                                                |                                           |                                                 |                                                  |                                           |  |  |  |  |
|-------------------------------------------|------------------------------------------------------------------------|----------------------------------|----------------------------------|------------------------------------------------|-------------------------------------------|-------------------------------------------------|--------------------------------------------------|-------------------------------------------|--|--|--|--|
| Ceiling 1 Ce                              | iling 2 Ceiling 3                                                      | Wall 1 W                         | Vall 2 Wall 3                    | Pole 1 F                                       | Pole 2 Pole 3                             | Corner 1 Co                                     | orner 2 Corner 3                                 | Parapet                                   |  |  |  |  |
| XNO - C9083R / C8083R / C7083R / C6083R   |                                                                        |                                  |                                  |                                                |                                           |                                                 |                                                  |                                           |  |  |  |  |
|                                           |                                                                        |                                  | Ball Head                        |                                                |                                           |                                                 |                                                  |                                           |  |  |  |  |
| Hanging Adaptor<br>SBP-160HMW1            | Ceiling Mount Base<br>SBP-140CMB                                       | Ceiling Mount Base<br>SBP-180CMB | Ceiling Mount Base<br>SBP-180CMS | Ceiling Mount Pipe<br>SBP-150CMP/300CMP/900CMP | Ceiling Mount Coupler<br>SBP-C15P         | Ceiling Mount (Assembly)<br>SBP-150CMI / 300CMI | Ceiling Mount (Assembly)<br>SBP-300CMW1 / 900CMW | Ceiling Mount (Telescopic)<br>SBP-300CMTW |  |  |  |  |
| Ball Head                                 |                                                                        |                                  |                                  |                                                |                                           |                                                 |                                                  | NEW                                       |  |  |  |  |
| Ceiling Mount (Telescopic)<br>SBP-300CMTS | Wall Mount Base<br>SBP-300BW1                                          | Wall & Pole Mount<br>SBP-250WMW  | Wall & Pole Mount<br>SBP-400WMW  | Wall Mount<br>SBP-300WMW                       | Wall Mount<br>SBP-300WMW1                 | Wall & Pole Mount<br>SBP-160WMW1                | Wall & Pole Adaptor<br>SBP-115PFA                | Pole Mount<br>SBP-150PMW                  |  |  |  |  |
|                                           |                                                                        |                                  | 0                                |                                                |                                           | NEW                                             |                                                  |                                           |  |  |  |  |
| Pole Mount<br>SBD-180PMW                  | Pole Mount<br>SBP-300PMW2                                              | Corner Mount<br>SBP-300KMW1      | Corner Mount<br>SBP-156KMW       | Parapet Mount<br>SBP-300LMW                    | Parapet Mount (Telescopic)<br>SBP-156LMW1 | Cabinet<br>SBP-150NBW                           | Cabinet<br>SBP-300NBW                            | Back Box<br>SBV-180BW                     |  |  |  |  |
|                                           |                                                                        |                                  |                                  |                                                |                                           |                                                 |                                                  |                                           |  |  |  |  |