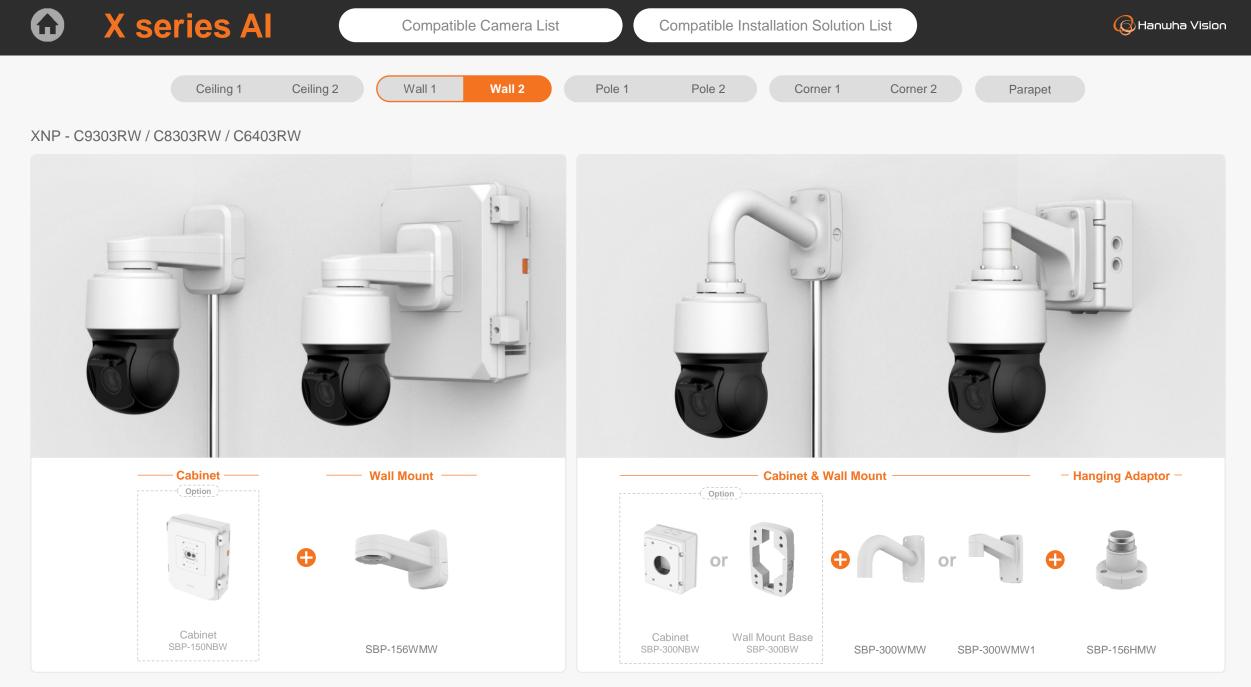

XNP-C9303RW ø184.9x318.8mm(7.28"x12.34") 5600g(12.34 lb)

XNP-C8303RW ø184.9x318.8mm(7.28"x12.34") 5600g(12.34 lb)

XNP-C6403RW ø184.9x318.8mm(7.28"x12.34") 5600g(12.34 lb)

XNP - C9303RW / C8303RW / C6403RW