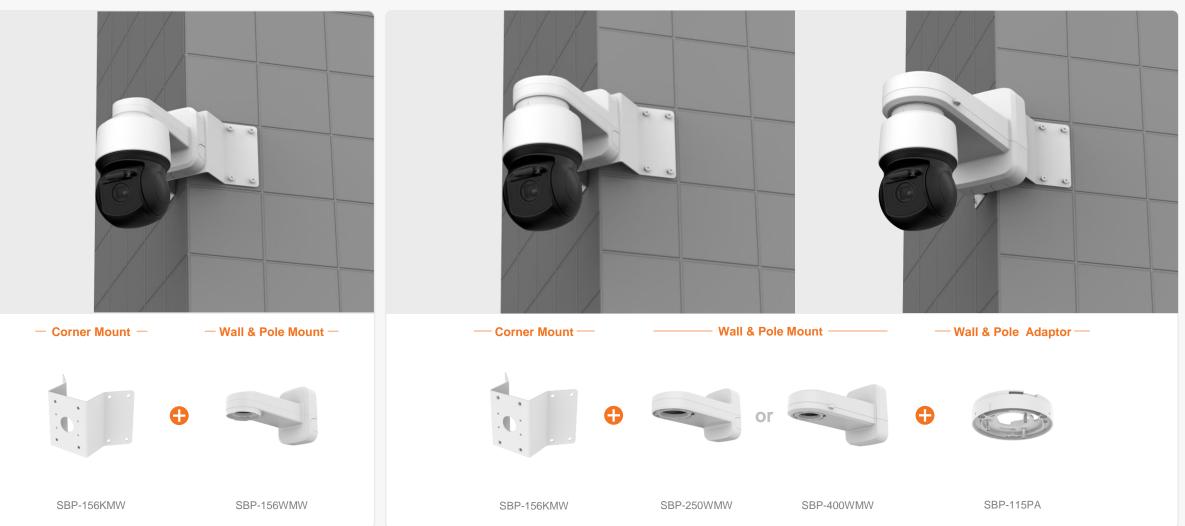

## XNB - 9003 / 8003 / 6003

|                                                                                                                                                                                                                                                                                                                                                                                                                                                                                                                                                                                                                                                                                                          | Series Al Compatible Camera List Compatible Installation Solution List |                                  |                                               |                                                |                                   |                                                 |                                                  |                                           |  |  |  |  |
|----------------------------------------------------------------------------------------------------------------------------------------------------------------------------------------------------------------------------------------------------------------------------------------------------------------------------------------------------------------------------------------------------------------------------------------------------------------------------------------------------------------------------------------------------------------------------------------------------------------------------------------------------------------------------------------------------------|------------------------------------------------------------------------|----------------------------------|-----------------------------------------------|------------------------------------------------|-----------------------------------|-------------------------------------------------|--------------------------------------------------|-------------------------------------------|--|--|--|--|
| Ceiling 1 Ceiling 2 Ceiling 3 Wall 1 Wall 2 Pole 1 Pole 2 Corner 1 Corner 2 Parapet   XNP - C9253R / C9253 / C8253R / C8253 / C6403R / C6403 C6 |                                                                        |                                  |                                               |                                                |                                   |                                                 |                                                  |                                           |  |  |  |  |
| XNP - C9253R / C9                                                                                                                                                                                                                                                                                                                                                                                                                                                                                                                                                                                                                                                                                        | 253 / C8253R / C825                                                    | 53 / C6403R / C6403              |                                               |                                                |                                   |                                                 |                                                  |                                           |  |  |  |  |
|                                                                                                                                                                                                                                                                                                                                                                                                                                                                                                                                                                                                                                                                                                          |                                                                        |                                  | C. C      | . ]                                            |                                   | TT                                              |                                                  |                                           |  |  |  |  |
| Hanging Adaptor<br>SBP-156HMW                                                                                                                                                                                                                                                                                                                                                                                                                                                                                                                                                                                                                                                                            | Ceiling Mount Base<br>SBP-140CMB                                       | Ceiling Mount Base<br>SBP-180CMB | Ball Head<br>Ceiling Mount Base<br>SBP-180CMS | Ceiling Mount Pipe<br>SBP-150CMP/300CMP/900CMP | Ceiling Mount Coupler<br>SBP-C15P | Ceiling Mount (Assembly)<br>SBP-150CMI / 300CMI | Ceiling Mount (Assembly)<br>SBP-300CMW1 / 900CMW | Ceiling Mount (Telescopic)<br>SBP-300CMTW |  |  |  |  |
| Ball Head                                                                                                                                                                                                                                                                                                                                                                                                                                                                                                                                                                                                                                                                                                | Plenum                                                                 |                                  | K)                                            |                                                |                                   |                                                 |                                                  |                                           |  |  |  |  |
| Ceiling Mount (Telescopic)<br>SBP-300CMTS                                                                                                                                                                                                                                                                                                                                                                                                                                                                                                                                                                                                                                                                | In-Ceiling Mount<br>SHP-1563FPW                                        | In-Ceiling Mount<br>SHP-1563FW   | Wall Mount Base<br>SBP-300BW1                 | Wall & Pole Mount<br>SBP-250WMW                | Wall & Pole Mount<br>SBP-400WMW   | Wall & Pole Mount<br>SBP-156WMW                 | Wall Mount<br>SBP-300WMW                         | Wall Mount<br>SBP-300WMW1                 |  |  |  |  |
|                                                                                                                                                                                                                                                                                                                                                                                                                                                                                                                                                                                                                                                                                                          | NEW                                                                    |                                  | 0                                             | 0                                              |                                   | A.                                              | NEW                                              |                                           |  |  |  |  |
| Wall & Pole Adaptor<br>SBP-115PA                                                                                                                                                                                                                                                                                                                                                                                                                                                                                                                                                                                                                                                                         | Pole Mount<br>SBP-150PMW                                               | Pole Mount<br>SBP-300PMW2        | Corner Mount<br>SBP-300KMW1                   | Corner Mount<br>SBP-156KMW                     | Parapet Mount<br>SBP-300LMW       | Parapet Mount (Telescopic)<br>SBP-156LMW1       | Cabinet<br>SBP-150NBW                            | Cabinet<br>SBP-300NBW                     |  |  |  |  |