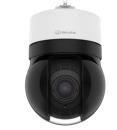

XNP-C9303RW ø184.9x318.8mm(7.28"x12.34") 5600g(12.34 lb)

XNP-C8303RW ø184.9x318.8mm(7.28"x12.34") 5600g(12.34 lb)

XNP-C6403RW ø184.9x318.8mm(7.28"x12.34") 5600g(12.34 lb)

XNP - C9303RW / C8303RW / C6403RW