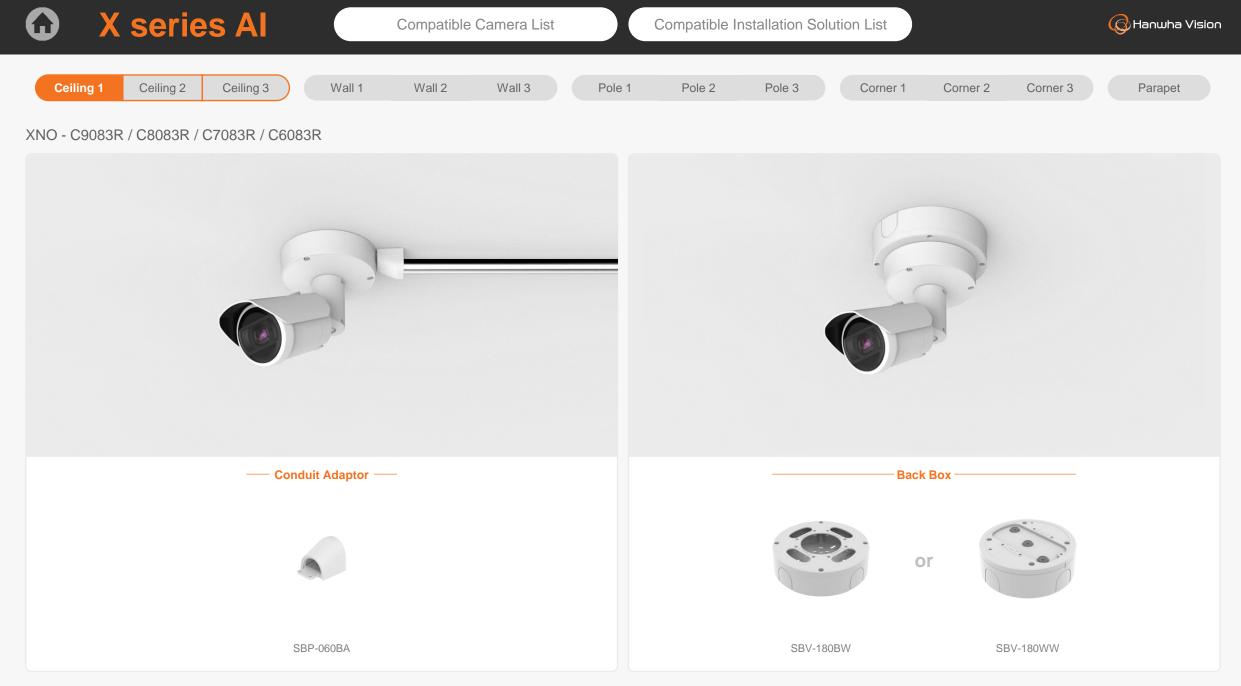

© 2023 Hanwha Vision Co., Ltd. All rights reserved.

XNO-C9083R ø93.4x276.6mm(3.68"x10.89") Backbox : ø147.1mm(5.79") 1640g(3.62 lb)

XNO-C8083R ø93.4x276.6mm(3.68"x10.89") Backbox : ø147.1mm(5.79") 1640g(3.62 lb)

XNO-C7083R ø93.4x276.6mm(3.68"x10.89") Backbox : ø147.1mm(5.79") 1640g(3.62 lb)

XNO-C6083R ø93.4x276.6mm(3.68"x10.89") Backbox : ø147.1mm(5.79") 1640g(3.62 lb)

| C X se                                    | Series Al Compatible Camera List Compatible Installation Solution List |                                  |                                  |                                                |                                           |                                                 |                                                  |                                           |  |  |  |  |
|-------------------------------------------|------------------------------------------------------------------------|----------------------------------|----------------------------------|------------------------------------------------|-------------------------------------------|-------------------------------------------------|--------------------------------------------------|-------------------------------------------|--|--|--|--|
| Ceiling 1 Ce                              | iling 2 Ceiling 3                                                      | Wall 1 W                         | Vall 2 Wall 3                    | Pole 1 F                                       | Pole 2 Pole 3                             | Corner 1 Co                                     | orner 2 Corner 3                                 | Parapet                                   |  |  |  |  |
| XNO - C9083R / C8083R / C7083R / C6083R   |                                                                        |                                  |                                  |                                                |                                           |                                                 |                                                  |                                           |  |  |  |  |
|                                           |                                                                        |                                  | Ball Head                        |                                                |                                           |                                                 |                                                  |                                           |  |  |  |  |
| Hanging Adaptor<br>SBP-160HMW1            | Ceiling Mount Base<br>SBP-140CMB                                       | Ceiling Mount Base<br>SBP-180CMB | Ceiling Mount Base<br>SBP-180CMS | Ceiling Mount Pipe<br>SBP-150CMP/300CMP/900CMP | Ceiling Mount Coupler<br>SBP-C15P         | Ceiling Mount (Assembly)<br>SBP-150CMI / 300CMI | Ceiling Mount (Assembly)<br>SBP-300CMW1 / 900CMW | Ceiling Mount (Telescopic)<br>SBP-300CMTW |  |  |  |  |
| Ball Head                                 |                                                                        |                                  |                                  |                                                |                                           |                                                 |                                                  | NEW                                       |  |  |  |  |
| Ceiling Mount (Telescopic)<br>SBP-300CMTS | Wall Mount Base<br>SBP-300BW1                                          | Wall & Pole Mount<br>SBP-250WMW  | Wall & Pole Mount<br>SBP-400WMW  | Wall Mount<br>SBP-300WMW                       | Wall Mount<br>SBP-300WMW1                 | Wall & Pole Mount<br>SBP-160WMW1                | Wall & Pole Adaptor<br>SBP-115PFA                | Pole Mount<br>SBP-150PMW                  |  |  |  |  |
|                                           |                                                                        |                                  | 0                                |                                                |                                           | NEW                                             |                                                  |                                           |  |  |  |  |
| Pole Mount<br>SBD-180PMW                  | Pole Mount<br>SBP-300PMW2                                              | Corner Mount<br>SBP-300KMW1      | Corner Mount<br>SBP-156KMW       | Parapet Mount<br>SBP-300LMW                    | Parapet Mount (Telescopic)<br>SBP-156LMW1 | Cabinet<br>SBP-150NBW                           | Cabinet<br>SBP-300NBW                            | Back Box<br>SBV-180BW                     |  |  |  |  |
|                                           |                                                                        |                                  |                                  |                                                |                                           |                                                 |                                                  |                                           |  |  |  |  |