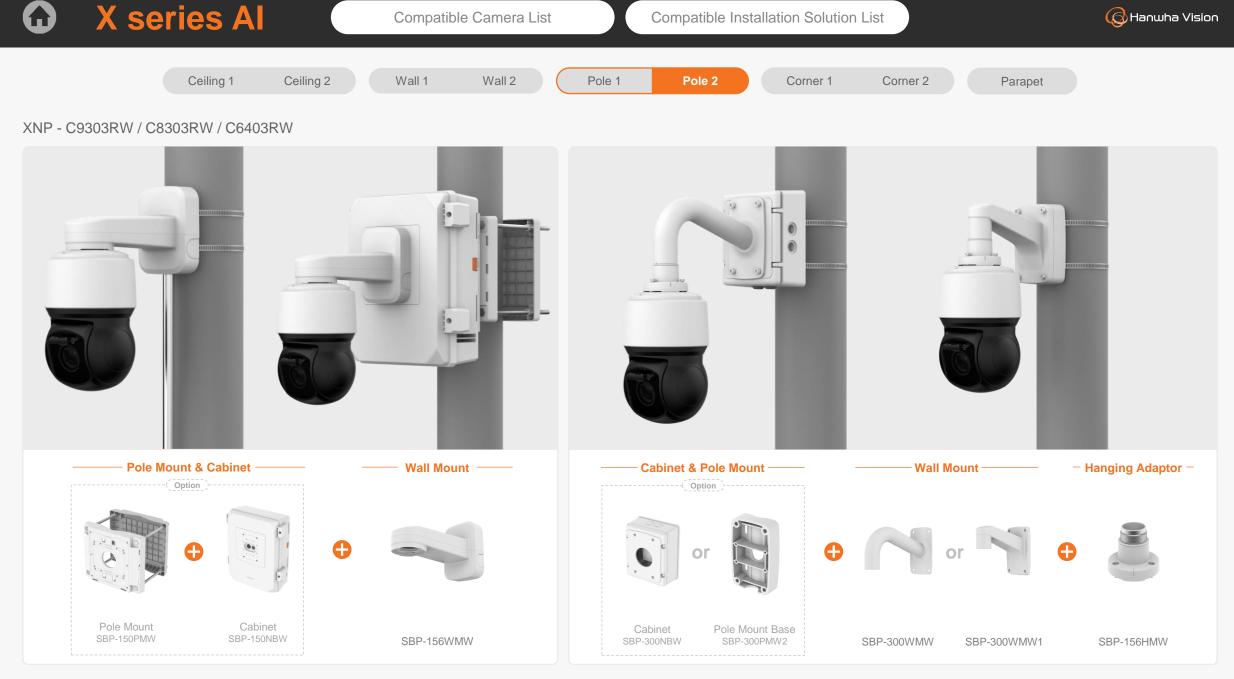

XNP-C9303RW ø184.9x318.8mm(7.28"x12.34") 5600g(12.34 lb)

XNP-C8303RW ø184.9x318.8mm(7.28"x12.34") 5600g(12.34 lb)

XNP-C6403RW ø184.9x318.8mm(7.28"x12.34") 5600g(12.34 lb)

XNP - C9303RW / C8303RW / C6403RW