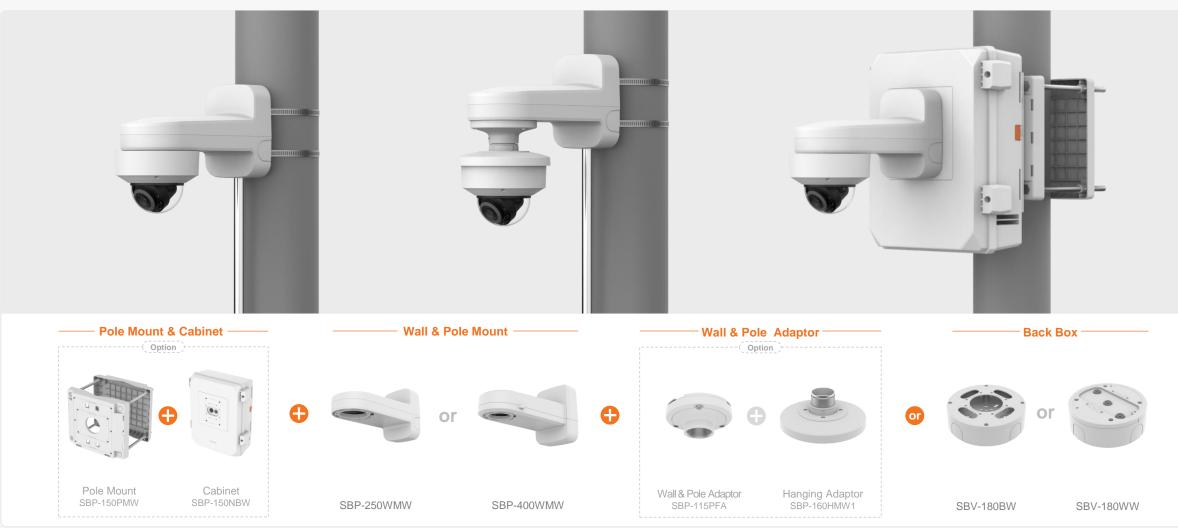

|                                           | eries Al                         | Con                              | npatible Camera List             | Comp                                           | patible Installation So                                                                                                                                                                                                                                                                                                                                                                                                                                                                                                                                                                                                                                                                                                                                                                                                                                                                                                                                                                                                                                                                                                                                                                                                                                                                                                                                                                                                                                                                                                                                                                                                                                                                                                                                                                                                                                                                                                                                                                                                                                                                                                        | olution List                                    |                                                  | G Hanwha Vision                           |
|-------------------------------------------|----------------------------------|----------------------------------|----------------------------------|------------------------------------------------|--------------------------------------------------------------------------------------------------------------------------------------------------------------------------------------------------------------------------------------------------------------------------------------------------------------------------------------------------------------------------------------------------------------------------------------------------------------------------------------------------------------------------------------------------------------------------------------------------------------------------------------------------------------------------------------------------------------------------------------------------------------------------------------------------------------------------------------------------------------------------------------------------------------------------------------------------------------------------------------------------------------------------------------------------------------------------------------------------------------------------------------------------------------------------------------------------------------------------------------------------------------------------------------------------------------------------------------------------------------------------------------------------------------------------------------------------------------------------------------------------------------------------------------------------------------------------------------------------------------------------------------------------------------------------------------------------------------------------------------------------------------------------------------------------------------------------------------------------------------------------------------------------------------------------------------------------------------------------------------------------------------------------------------------------------------------------------------------------------------------------------|-------------------------------------------------|--------------------------------------------------|-------------------------------------------|
| C                                         | Ceiling 1 Ceiling 2              | Ceiling 3                        | Wall 1 Wall 2                    | Pole 1                                         | Pole 2                                                                                                                                                                                                                                                                                                                                                                                                                                                                                                                                                                                                                                                                                                                                                                                                                                                                                                                                                                                                                                                                                                                                                                                                                                                                                                                                                                                                                                                                                                                                                                                                                                                                                                                                                                                                                                                                                                                                                                                                                                                                                                                         | Corner 1 Corne                                  | Parapet                                          |                                           |
| XNV - 6083Z / 6083                        | RZ / 8083Z / 8083RZ              | Z / 9083RZ                       |                                  |                                                |                                                                                                                                                                                                                                                                                                                                                                                                                                                                                                                                                                                                                                                                                                                                                                                                                                                                                                                                                                                                                                                                                                                                                                                                                                                                                                                                                                                                                                                                                                                                                                                                                                                                                                                                                                                                                                                                                                                                                                                                                                                                                                                                |                                                 |                                                  |                                           |
|                                           |                                  |                                  | Ball Head                        |                                                |                                                                                                                                                                                                                                                                                                                                                                                                                                                                                                                                                                                                                                                                                                                                                                                                                                                                                                                                                                                                                                                                                                                                                                                                                                                                                                                                                                                                                                                                                                                                                                                                                                                                                                                                                                                                                                                                                                                                                                                                                                                                                                                                |                                                 |                                                  |                                           |
| Hanging Adaptor<br>SBP-180HMW1            | Ceiling Mount Base<br>SBP-140CMB | Ceiling Mount Base<br>SBP-180CMB | Ceiling Mount Base<br>SBP-180CMS | Ceiling Mount Pipe<br>SBP-150CMP/300CMP/900CMP | Ceiling Mount Coupler<br>SBP-C15P                                                                                                                                                                                                                                                                                                                                                                                                                                                                                                                                                                                                                                                                                                                                                                                                                                                                                                                                                                                                                                                                                                                                                                                                                                                                                                                                                                                                                                                                                                                                                                                                                                                                                                                                                                                                                                                                                                                                                                                                                                                                                              | Ceiling Mount (Assembly)<br>SBP-150CMI / 300CMI | Ceiling Mount (Assembly)<br>SBP-300CMW1 / 900CMW | Ceiling Mount (Telescopic)<br>SBP-300CMTW |
| Ball Head                                 | Plenum                           | <b>K</b>                         |                                  |                                                |                                                                                                                                                                                                                                                                                                                                                                                                                                                                                                                                                                                                                                                                                                                                                                                                                                                                                                                                                                                                                                                                                                                                                                                                                                                                                                                                                                                                                                                                                                                                                                                                                                                                                                                                                                                                                                                                                                                                                                                                                                                                                                                                |                                                 |                                                  | NEW                                       |
| Ceiling Mount (Telescopic)<br>SBP-300CMTS | In-Ceiling Mount<br>SHD-1370FPW  | Wall Mount Base<br>SBP-300BW1    | Wall & Pole Mount<br>SBP-250WMW  | Wall & Pole Mount<br>SBP-400WMW                | Wall Mount<br>SBP-300WMW                                                                                                                                                                                                                                                                                                                                                                                                                                                                                                                                                                                                                                                                                                                                                                                                                                                                                                                                                                                                                                                                                                                                                                                                                                                                                                                                                                                                                                                                                                                                                                                                                                                                                                                                                                                                                                                                                                                                                                                                                                                                                                       | Wall Mount<br>SBP-300WMW1                       | Wall & Pole Adaptor<br>SBP-115PFA                | Pole Mount<br>SBP-150PMW                  |
|                                           |                                  |                                  |                                  |                                                | Contraction of the second seco | NEW                                             |                                                  |                                           |
| Pole Mount<br>SBD-180PMW                  | Pole Mount<br>SBP-300PMW2        | Corner Mount<br>SBP-300KMW1      | Corner Mount<br>SBP-156KMW       | Parapet Mount<br>SBP-300LMW                    | Parapet Mount (Telescopic)<br>SBP-156LMW1                                                                                                                                                                                                                                                                                                                                                                                                                                                                                                                                                                                                                                                                                                                                                                                                                                                                                                                                                                                                                                                                                                                                                                                                                                                                                                                                                                                                                                                                                                                                                                                                                                                                                                                                                                                                                                                                                                                                                                                                                                                                                      | Cabinet<br>SBP-150NBW                           | Cabinet<br>SBP-300NBW                            | Back Box<br>SBV-180BW                     |
|                                           |                                  |                                  |                                  |                                                |                                                                                                                                                                                                                                                                                                                                                                                                                                                                                                                                                                                                                                                                                                                                                                                                                                                                                                                                                                                                                                                                                                                                                                                                                                                                                                                                                                                                                                                                                                                                                                                                                                                                                                                                                                                                                                                                                                                                                                                                                                                                                                                                |                                                 |                                                  |                                           |
| Back Box<br>SBV-180WW                     | Smoked Dome Cover<br>SPB-VAN89W  | I/O Box<br>SPM-4210              |                                  |                                                |                                                                                                                                                                                                                                                                                                                                                                                                                                                                                                                                                                                                                                                                                                                                                                                                                                                                                                                                                                                                                                                                                                                                                                                                                                                                                                                                                                                                                                                                                                                                                                                                                                                                                                                                                                                                                                                                                                                                                                                                                                                                                                                                |                                                 |                                                  |                                           |