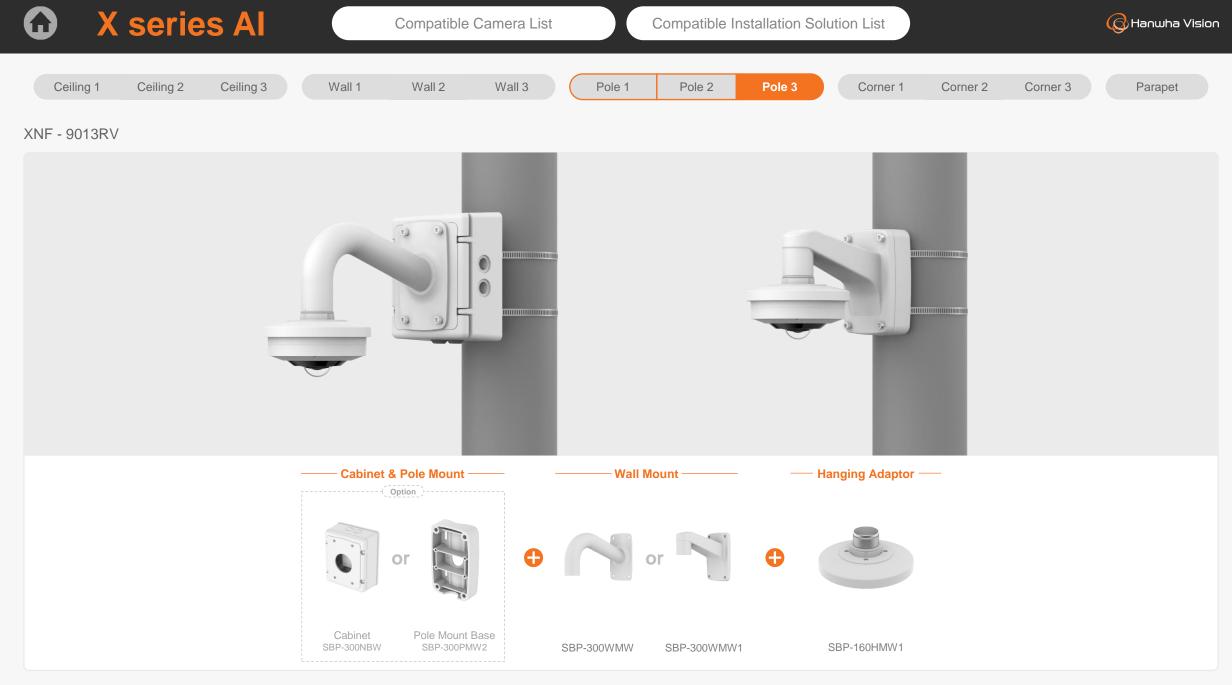

| C X se                                                 | eries Al                                  | Con                              | npatible Camera List                          | Comp                                           | patible Installation Sc           | plution List                                    |                                                | G Hanwha Vision                           |
|--------------------------------------------------------|-------------------------------------------|----------------------------------|-----------------------------------------------|------------------------------------------------|-----------------------------------|-------------------------------------------------|------------------------------------------------|-------------------------------------------|
| Ceiling 1 Cei                                          | iling 2 Ceiling 3                         | Wall 1 W                         | /all 2 Wall 3                                 | Pole 1 P                                       | ole 2 Pole 3                      | Corner 1 Co                                     | orner 2 Corner 3                               | Parapet                                   |
| XNF - 9013RV                                           |                                           |                                  |                                               |                                                |                                   |                                                 |                                                |                                           |
|                                                        |                                           |                                  |                                               |                                                |                                   | 11                                              |                                                |                                           |
| Hanging Adaptor<br>SBP-160HMW1                         | Ceiling Mount Base<br>SBP-140CMB          | Ceiling Mount Base<br>SBP-180CMB | Ball Head<br>Ceiling Mount Base<br>SBP-180CMS | Ceiling Mount Pipe<br>SBP-150CMP/300CMP/900CMP | Ceiling Mount Coupler<br>SBP-C15P | Ceiling Mount (Assembly)<br>SBP-150CMI / 300CMI | Ceiling Mount (Assembly)<br>SBP-300CMW1/900CMW | Ceiling Mount (Telescopic)<br>SBP-300CMTW |
| Ŷ                                                      |                                           |                                  |                                               |                                                |                                   |                                                 |                                                |                                           |
| Ball Head<br>Ceiling Mount (Telescopic)<br>SBP-300CMTS | Plenum<br>In-Ceiling Mount<br>SHD-1600FPW | In-Ceiling Mount<br>SHD-1600FW   | Wall Mount Base<br>SBP-300BW1                 | Wall & Pole Mount<br>SBP-250WMW                | Wall & Pole Mount<br>SBP-400WMW   | Wall Mount<br>SBP-300WMW                        | Wall Mount<br>SBP-300WMW1                      | Wall & Pole Mount<br>SBP-160WMW1          |
|                                                        |                                           | NEW                              |                                               |                                                |                                   |                                                 |                                                |                                           |
| Wall & Pole Adaptor<br>SBP-115PFA                      | Tilt Mount<br>SBP-160TMW1                 | Pole Mount<br>SBP-150PMW         | Pole Mount<br>SBD-180PMW                      | Pole Mount<br>SBP-300PMW2                      | Corner Mount<br>SBP-300KMW1       | Corner Mount<br>SBP-156KMW                      | Parapet Mount<br>SBP-300LMW                    | Parapet Mount (Telescopic)<br>SBP-156LMW1 |
| NEW                                                    |                                           |                                  |                                               |                                                |                                   |                                                 |                                                |                                           |
| Cabinet<br>SBP-150NBW                                  | Cabinet<br>SBP-300NBW                     | Back Box<br>SBV-180BW            | Back Box<br>SBV-180WW                         | Skin Cover<br>SBC-160BF                        |                                   |                                                 |                                                |                                           |