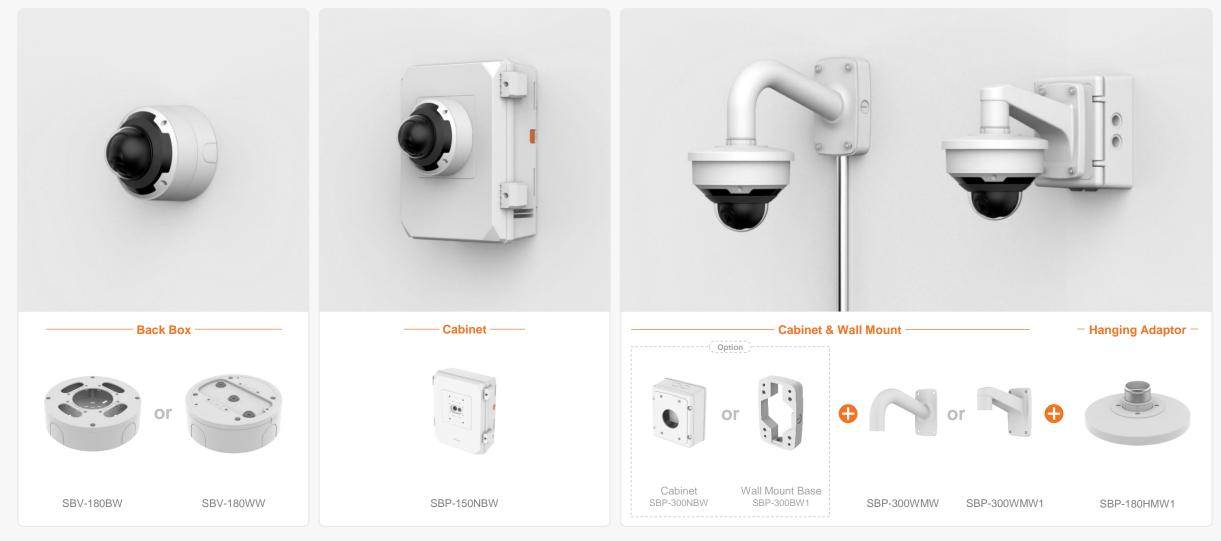

|                                           | eries Al                         | Con                              | npatible Camera List             | Comp                                           | patible Installation So                                                                                                                                                                                                                                                                                                                                                                                                                                                                                                                                                                                                                                                                                                                                                                                                                                                                                                                                                                                                                                                                                                                                                                                                                                                                                                                                                                                                                                                                                                                                                                                                                                                                                                                                                                                                                                                                                                                                                                                                                                                                                                        | olution List                                    |                                                  | G Hanwha Vision                           |
|-------------------------------------------|----------------------------------|----------------------------------|----------------------------------|------------------------------------------------|--------------------------------------------------------------------------------------------------------------------------------------------------------------------------------------------------------------------------------------------------------------------------------------------------------------------------------------------------------------------------------------------------------------------------------------------------------------------------------------------------------------------------------------------------------------------------------------------------------------------------------------------------------------------------------------------------------------------------------------------------------------------------------------------------------------------------------------------------------------------------------------------------------------------------------------------------------------------------------------------------------------------------------------------------------------------------------------------------------------------------------------------------------------------------------------------------------------------------------------------------------------------------------------------------------------------------------------------------------------------------------------------------------------------------------------------------------------------------------------------------------------------------------------------------------------------------------------------------------------------------------------------------------------------------------------------------------------------------------------------------------------------------------------------------------------------------------------------------------------------------------------------------------------------------------------------------------------------------------------------------------------------------------------------------------------------------------------------------------------------------------|-------------------------------------------------|--------------------------------------------------|-------------------------------------------|
| C                                         | Ceiling 1 Ceiling 2              | Ceiling 3                        | Wall 1 Wall 2                    | Pole 1                                         | Pole 2                                                                                                                                                                                                                                                                                                                                                                                                                                                                                                                                                                                                                                                                                                                                                                                                                                                                                                                                                                                                                                                                                                                                                                                                                                                                                                                                                                                                                                                                                                                                                                                                                                                                                                                                                                                                                                                                                                                                                                                                                                                                                                                         | Corner 1 Corne                                  | Parapet                                          |                                           |
| XNV - 6083Z / 6083                        | RZ / 8083Z / 8083RZ              | Z / 9083RZ                       |                                  |                                                |                                                                                                                                                                                                                                                                                                                                                                                                                                                                                                                                                                                                                                                                                                                                                                                                                                                                                                                                                                                                                                                                                                                                                                                                                                                                                                                                                                                                                                                                                                                                                                                                                                                                                                                                                                                                                                                                                                                                                                                                                                                                                                                                |                                                 |                                                  |                                           |
|                                           |                                  |                                  | Ball Head                        |                                                |                                                                                                                                                                                                                                                                                                                                                                                                                                                                                                                                                                                                                                                                                                                                                                                                                                                                                                                                                                                                                                                                                                                                                                                                                                                                                                                                                                                                                                                                                                                                                                                                                                                                                                                                                                                                                                                                                                                                                                                                                                                                                                                                |                                                 |                                                  |                                           |
| Hanging Adaptor<br>SBP-180HMW1            | Ceiling Mount Base<br>SBP-140CMB | Ceiling Mount Base<br>SBP-180CMB | Ceiling Mount Base<br>SBP-180CMS | Ceiling Mount Pipe<br>SBP-150CMP/300CMP/900CMP | Ceiling Mount Coupler<br>SBP-C15P                                                                                                                                                                                                                                                                                                                                                                                                                                                                                                                                                                                                                                                                                                                                                                                                                                                                                                                                                                                                                                                                                                                                                                                                                                                                                                                                                                                                                                                                                                                                                                                                                                                                                                                                                                                                                                                                                                                                                                                                                                                                                              | Ceiling Mount (Assembly)<br>SBP-150CMI / 300CMI | Ceiling Mount (Assembly)<br>SBP-300CMW1 / 900CMW | Ceiling Mount (Telescopic)<br>SBP-300CMTW |
| Ball Head                                 | Plenum                           | <b>K</b>                         |                                  |                                                |                                                                                                                                                                                                                                                                                                                                                                                                                                                                                                                                                                                                                                                                                                                                                                                                                                                                                                                                                                                                                                                                                                                                                                                                                                                                                                                                                                                                                                                                                                                                                                                                                                                                                                                                                                                                                                                                                                                                                                                                                                                                                                                                |                                                 |                                                  | NEW                                       |
| Ceiling Mount (Telescopic)<br>SBP-300CMTS | In-Ceiling Mount<br>SHD-1370FPW  | Wall Mount Base<br>SBP-300BW1    | Wall & Pole Mount<br>SBP-250WMW  | Wall & Pole Mount<br>SBP-400WMW                | Wall Mount<br>SBP-300WMW                                                                                                                                                                                                                                                                                                                                                                                                                                                                                                                                                                                                                                                                                                                                                                                                                                                                                                                                                                                                                                                                                                                                                                                                                                                                                                                                                                                                                                                                                                                                                                                                                                                                                                                                                                                                                                                                                                                                                                                                                                                                                                       | Wall Mount<br>SBP-300WMW1                       | Wall & Pole Adaptor<br>SBP-115PFA                | Pole Mount<br>SBP-150PMW                  |
|                                           |                                  |                                  |                                  |                                                | Contraction of the second seco | NEW                                             |                                                  |                                           |
| Pole Mount<br>SBD-180PMW                  | Pole Mount<br>SBP-300PMW2        | Corner Mount<br>SBP-300KMW1      | Corner Mount<br>SBP-156KMW       | Parapet Mount<br>SBP-300LMW                    | Parapet Mount (Telescopic)<br>SBP-156LMW1                                                                                                                                                                                                                                                                                                                                                                                                                                                                                                                                                                                                                                                                                                                                                                                                                                                                                                                                                                                                                                                                                                                                                                                                                                                                                                                                                                                                                                                                                                                                                                                                                                                                                                                                                                                                                                                                                                                                                                                                                                                                                      | Cabinet<br>SBP-150NBW                           | Cabinet<br>SBP-300NBW                            | Back Box<br>SBV-180BW                     |
|                                           |                                  |                                  |                                  |                                                |                                                                                                                                                                                                                                                                                                                                                                                                                                                                                                                                                                                                                                                                                                                                                                                                                                                                                                                                                                                                                                                                                                                                                                                                                                                                                                                                                                                                                                                                                                                                                                                                                                                                                                                                                                                                                                                                                                                                                                                                                                                                                                                                |                                                 |                                                  |                                           |
| Back Box<br>SBV-180WW                     | Smoked Dome Cover<br>SPB-VAN89W  | I/O Box<br>SPM-4210              |                                  |                                                |                                                                                                                                                                                                                                                                                                                                                                                                                                                                                                                                                                                                                                                                                                                                                                                                                                                                                                                                                                                                                                                                                                                                                                                                                                                                                                                                                                                                                                                                                                                                                                                                                                                                                                                                                                                                                                                                                                                                                                                                                                                                                                                                |                                                 |                                                  |                                           |