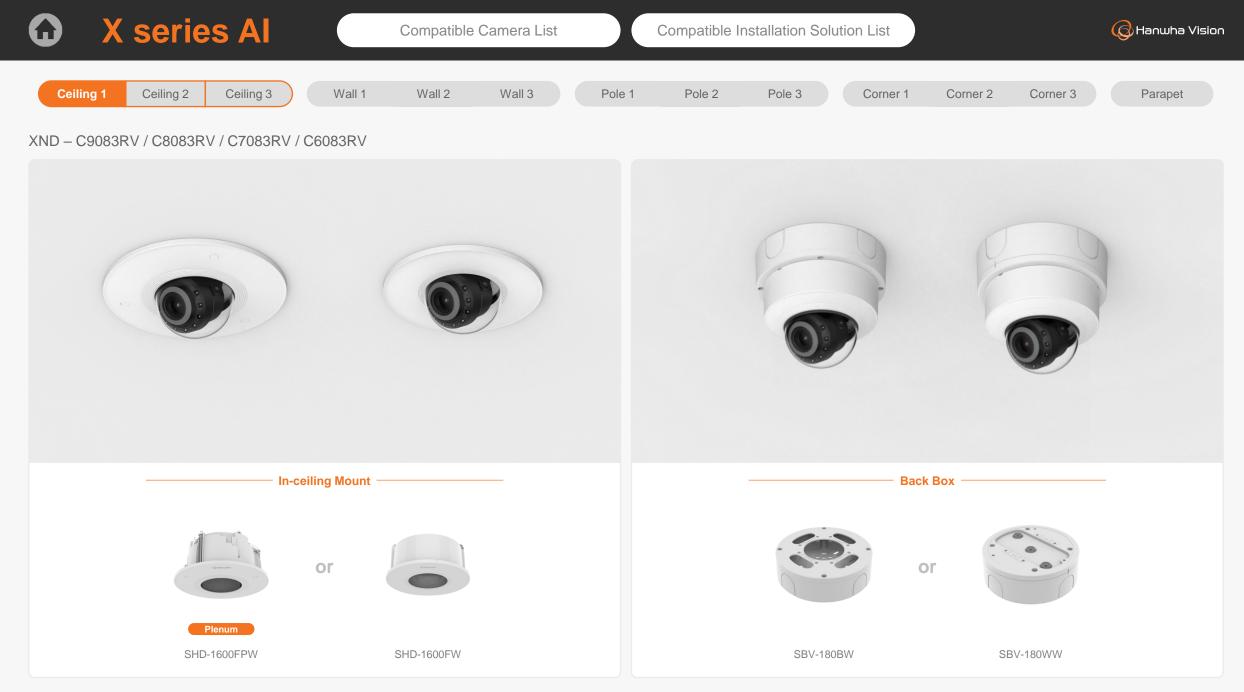

Back Box SBV-180WW

XNV - 6123R

XNV - 6123R

|                                             | eries Al                         | Compatible Camera List Compatible Installation Solution List |                                  |                                                |                                   |                                                 |                                                  | G Hanwha Vision                           |
|---------------------------------------------|----------------------------------|--------------------------------------------------------------|----------------------------------|------------------------------------------------|-----------------------------------|-------------------------------------------------|--------------------------------------------------|-------------------------------------------|
| Ceiling 1 Ce                                | eiling 2 Ceiling 3               | Wall 1 V                                                     | Vall 2 Wall 3                    | Pole 1 P                                       | ole 2 Pole 3                      | Corner 1 Co                                     | orner 2 Corner 3                                 | Parapet                                   |
| XND – C9083RV / C8083RV / C7083RV / C6083RV |                                  |                                                              |                                  |                                                |                                   |                                                 |                                                  |                                           |
|                                             |                                  |                                                              | Ball Head                        |                                                |                                   | TT                                              |                                                  |                                           |
| Hanging Adaptor<br>SBP-160HMW1              | Ceiling Mount Base<br>SBP-140CMB | Ceiling Mount Base<br>SBP-180CMB                             | Ceiling Mount Base<br>SBP-180CMS | Ceiling Mount Pipe<br>SBP-150CMP/300CMP/900CMP | Ceiling Mount Coupler<br>SBP-C15P | Ceiling Mount (Assembly)<br>SBP-150CMI / 300CMI | Ceiling Mount (Assembly)<br>SBP-300CMW1 / 900CMW | Ceiling Mount (Telescopic)<br>SBP-300CMTW |
| Ball Head                                   | Plenum                           |                                                              |                                  |                                                |                                   |                                                 |                                                  |                                           |
| Ceiling Mount (Telescopic)<br>SBP-300CMTS   | In-Ceiling Mount<br>SHD-1600FPW  | In-Ceiling Mount<br>SHD-1600FW                               | Wall Mount Base<br>SBP-300BW1    | Wall & Pole Mount<br>SBP-250WMW                | Wall & Pole Mount<br>SBP-400WMW   | Wall Mount<br>SBP-300WMW                        | Wall Mount<br>SBP-300WMW1                        | Wall & Pole Mount<br>SBP-160WMW1          |
|                                             | NEW                              | -                                                            |                                  |                                                |                                   |                                                 |                                                  | NEW                                       |
| Wall & Pole Adaptor<br>SBP-115PFA           | Pole Mount<br>SBP-150PMW         | Pole Mount<br>SBD-180PMW                                     | Pole Mount<br>SBP-300PMW2        | Corner Mount<br>SBP-300KMW1                    | Corner Mount<br>SBP-156KMW        | Parapet Mount<br>SBP-300LMW                     | Parapet Mount (Telescopic)<br>SBP-156LMW1        | Cabinet<br>SBP-150NBW                     |
| Cabinet                                     | Rack Box                         | Back Box                                                     | Smaked Dame Course               |                                                |                                   |                                                 |                                                  |                                           |
| Cabinet<br>SBP-300NBW                       | Back Box<br>SBV-180BW            | Back Box<br>SBV-180WW                                        | Smoked Dome Cover<br>SPB-IND85W  |                                                |                                   |                                                 |                                                  |                                           |