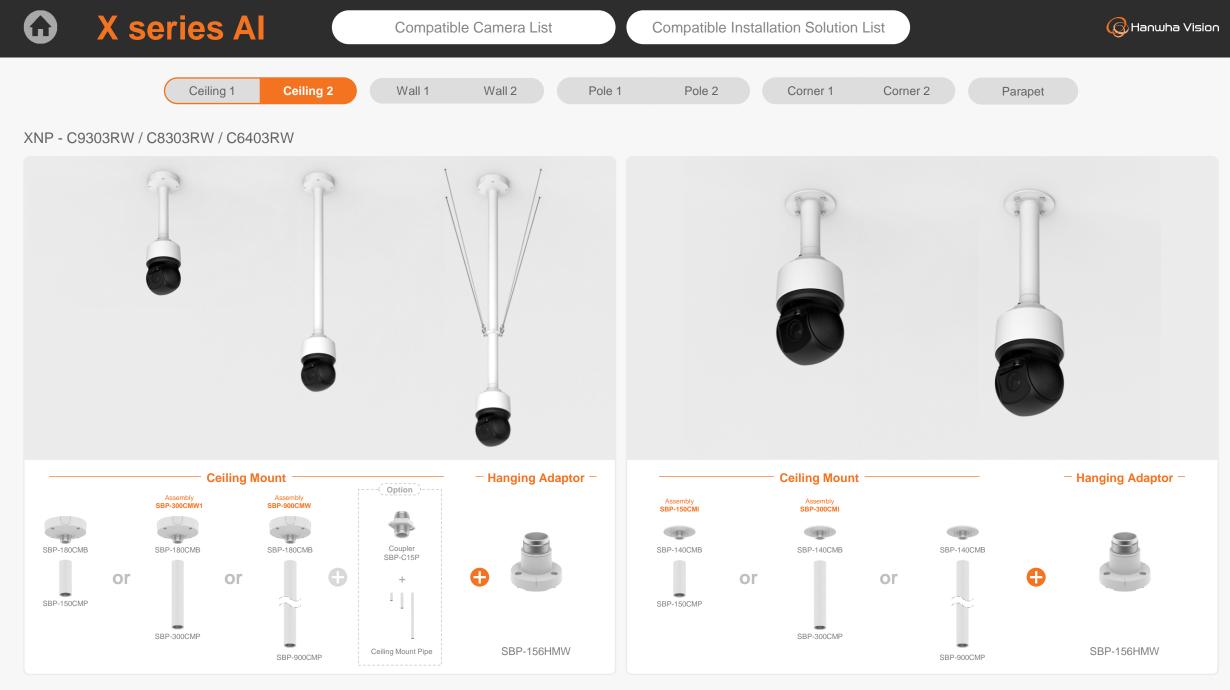

XNP-C9303RW ø184.9x318.8mm(7.28"x12.34") 5600g(12.34 lb)

XNP-C8303RW ø184.9x318.8mm(7.28"x12.34") 5600g(12.34 lb)

XNP-C6403RW ø184.9x318.8mm(7.28"x12.34") 5600g(12.34 lb)

XNP - C9303RW / C8303RW / C6403RW