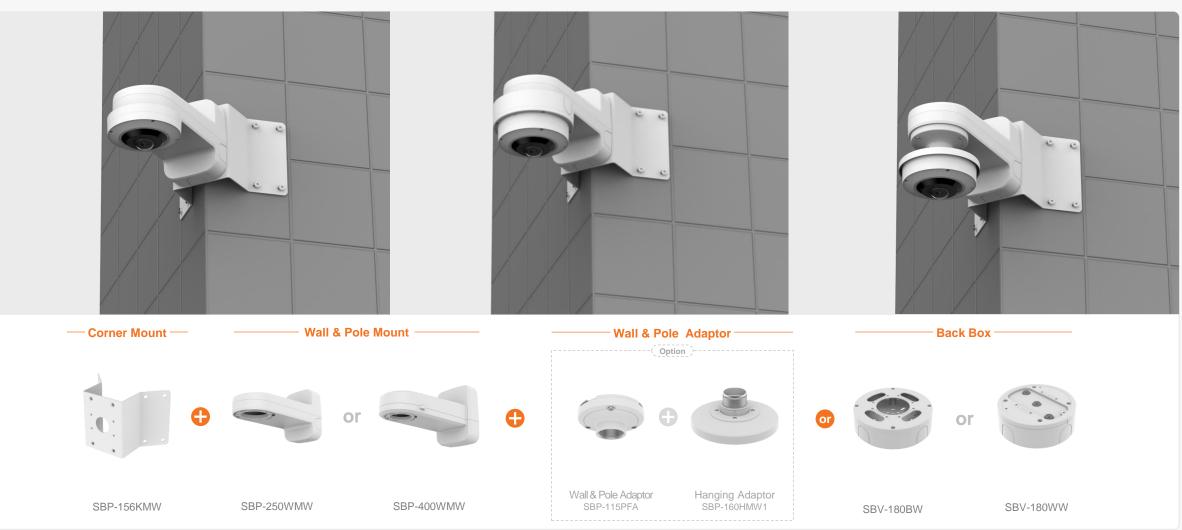

XNV - 9083R / 8093R / 8083R / 6083R

XNV - 9083R / 8093R / 8083R / 6083R

| C X se                                    | eries Al                         | Compatible Camera List Compatible Installation Solution List |                                  |                                                |                                           |                                                 | G Hanwha Vision                                  |                                           |
|-------------------------------------------|----------------------------------|--------------------------------------------------------------|----------------------------------|------------------------------------------------|-------------------------------------------|-------------------------------------------------|--------------------------------------------------|-------------------------------------------|
| С                                         | Ceiling 1 Ceiling 2              | Ceiling 3                                                    | Wall 1 Wall 2                    | Pole 1                                         | Pole 2                                    | Corner 1 Corne                                  | Parapet                                          |                                           |
| XNV - 6123R                               |                                  |                                                              |                                  |                                                |                                           |                                                 |                                                  |                                           |
|                                           |                                  |                                                              | Ball Head                        |                                                |                                           | TT                                              |                                                  |                                           |
| Hanging Adaptor<br>SBP-180HMW1            | Ceiling Mount Base<br>SBP-140CMB | Ceiling Mount Base<br>SBP-180CMB                             | Ceiling Mount Base<br>SBP-180CMS | Ceiling Mount Pipe<br>SBP-150CMP/300CMP/900CMP | Ceiling Mount Coupler<br>SBP-C15P         | Ceiling Mount (Assembly)<br>SBP-150CMI / 300CMI | Ceiling Mount (Assembly)<br>SBP-300CMW1 / 900CMW | Ceiling Mount (Telescopic)<br>SBP-300CMTW |
| Ball Head                                 | Plenum                           |                                                              |                                  |                                                |                                           |                                                 |                                                  |                                           |
| Ceiling Mount (Telescopic)<br>SBP-300CMTS | In-Ceiling Mount<br>SHD-1370FPW  | Wall Mount Base<br>SBP-300BW1                                | Wall & Pole Mount<br>SBP-250WMW  | Wall & Pole Mount<br>SBP-400WMW                | Wall Mount<br>SBP-300WMW                  | Wall Mount<br>SBP-300WMW1                       | Wall & Pole Adaptor<br>SBP-115PFA                | Pole Mount<br>SBP-150PMW                  |
|                                           |                                  |                                                              |                                  |                                                |                                           | NEW                                             |                                                  |                                           |
| Pole Mount<br>SBD-180PMW                  | Pole Mount<br>SBP-300PMW2        | Corner Mount<br>SBP-300KMW1                                  | Corner Mount<br>SBP-156KMW       | Parapet Mount<br>SBP-300LMW                    | Parapet Mount (Telescopic)<br>SBP-156LMW1 | Cabinet<br>SBP-150NBW                           | Cabinet<br>SBP-300NBW                            | Back Box<br>SBV-180BW                     |

Back Box SBV-180WW

XNV - 6123R

XNV - 6123R

|                                             | eries Al                         | Compatible Camera List Compatible Installation Solution List |                                  |                                                |                                   |                                                 |                                                  | G Hanwha Vision                           |
|---------------------------------------------|----------------------------------|--------------------------------------------------------------|----------------------------------|------------------------------------------------|-----------------------------------|-------------------------------------------------|--------------------------------------------------|-------------------------------------------|
| Ceiling 1 Ce                                | eiling 2 Ceiling 3               | Wall 1 V                                                     | Vall 2 Wall 3                    | Pole 1 P                                       | ole 2 Pole 3                      | Corner 1 Co                                     | orner 2 Corner 3                                 | Parapet                                   |
| XND – C9083RV / C8083RV / C7083RV / C6083RV |                                  |                                                              |                                  |                                                |                                   |                                                 |                                                  |                                           |
|                                             |                                  |                                                              | Ball Head                        |                                                |                                   | TT                                              |                                                  |                                           |
| Hanging Adaptor<br>SBP-160HMW1              | Ceiling Mount Base<br>SBP-140CMB | Ceiling Mount Base<br>SBP-180CMB                             | Ceiling Mount Base<br>SBP-180CMS | Ceiling Mount Pipe<br>SBP-150CMP/300CMP/900CMP | Ceiling Mount Coupler<br>SBP-C15P | Ceiling Mount (Assembly)<br>SBP-150CMI / 300CMI | Ceiling Mount (Assembly)<br>SBP-300CMW1 / 900CMW | Ceiling Mount (Telescopic)<br>SBP-300CMTW |
| Ball Head                                   | Plenum                           |                                                              |                                  |                                                |                                   |                                                 |                                                  |                                           |
| Ceiling Mount (Telescopic)<br>SBP-300CMTS   | In-Ceiling Mount<br>SHD-1600FPW  | In-Ceiling Mount<br>SHD-1600FW                               | Wall Mount Base<br>SBP-300BW1    | Wall & Pole Mount<br>SBP-250WMW                | Wall & Pole Mount<br>SBP-400WMW   | Wall Mount<br>SBP-300WMW                        | Wall Mount<br>SBP-300WMW1                        | Wall & Pole Mount<br>SBP-160WMW1          |
|                                             | NEW                              | -                                                            |                                  |                                                |                                   |                                                 |                                                  | NEW                                       |
| Wall & Pole Adaptor<br>SBP-115PFA           | Pole Mount<br>SBP-150PMW         | Pole Mount<br>SBD-180PMW                                     | Pole Mount<br>SBP-300PMW2        | Corner Mount<br>SBP-300KMW1                    | Corner Mount<br>SBP-156KMW        | Parapet Mount<br>SBP-300LMW                     | Parapet Mount (Telescopic)<br>SBP-156LMW1        | Cabinet<br>SBP-150NBW                     |
| Cabinet                                     | Rack Box                         | Back Box                                                     | Smaked Dame Course               |                                                |                                   |                                                 |                                                  |                                           |
| Cabinet<br>SBP-300NBW                       | Back Box<br>SBV-180BW            | Back Box<br>SBV-180WW                                        | Smoked Dome Cover<br>SPB-IND85W  |                                                |                                   |                                                 |                                                  |                                           |