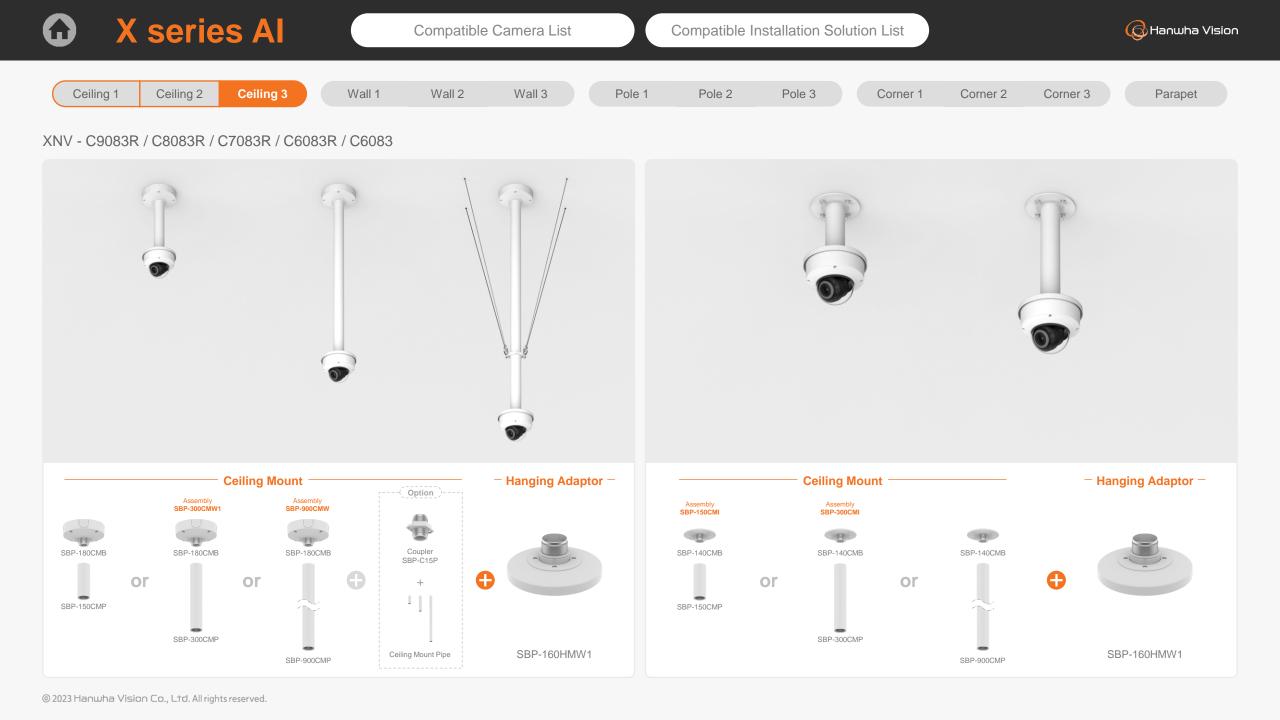

XNV - 9083RZ / 8083RZ / 8083Z / 6083RZ / 6083Z

XNV - 9083RZ / 8083RZ / 8083Z / 6083RZ / 6083Z

|                                           | eries Al                                  | Con                              | npatible Camera List                          | Comp                                           | patible Installation Sc           | olution List                                    |                                                | G Hanwha Vision                           |
|-------------------------------------------|-------------------------------------------|----------------------------------|-----------------------------------------------|------------------------------------------------|-----------------------------------|-------------------------------------------------|------------------------------------------------|-------------------------------------------|
| Ceiling 1 Ce                              | eiling 2 Ceiling 3                        | Wall 1 W                         | /all 2 Wall 3                                 | Pole 1 P                                       | ole 2 Pole 3                      | Corner 1 Co                                     | orner 2 Corner 3                               | Parapet                                   |
| XNV - C9083R / C8                         | 083R / C7083R / C60                       | )83R / C6083                     |                                               |                                                |                                   |                                                 |                                                |                                           |
|                                           |                                           |                                  |                                               |                                                |                                   | TT                                              |                                                |                                           |
| Hanging Adaptor<br>SBP-160HMW1            | Ceiling Mount Base<br>SBP-140CMB          | Ceiling Mount Base<br>SBP-180CMB | Ball Head<br>Ceiling Mount Base<br>SBP-180CMS | Ceiling Mount Pipe<br>SBP-150CMP/300CMP/900CMP | Ceiling Mount Coupler<br>SBP-C15P | Ceiling Mount (Assembly)<br>SBP-150CMI / 300CMI | Ceiling Mount (Assembly)<br>SBP-300CMW1/900CMW | Ceiling Mount (Telescopic)<br>SBP-300CMTW |
| Ball Head                                 |                                           |                                  |                                               |                                                |                                   |                                                 |                                                |                                           |
| Ceiling Mount (Telescopic)<br>SBP-300CMTS | Plenum<br>In-Ceiling Mount<br>SHD-1600FPW | In-Ceiling Mount<br>SHD-1600FW   | Wall Mount Base<br>SBP-300BW1                 | Wall & Pole Mount<br>SBP-250WMW                | Wall & Pole Mount<br>SBP-400WMW   | Wall Mount<br>SBP-300WMW                        | Wall Mount<br>SBP-300WMW1                      | Wall & Pole Mount<br>SBP-160WMW1          |
|                                           | NEW                                       |                                  |                                               |                                                | 0                                 |                                                 |                                                | NEW                                       |
| Wall & Pole Adaptor<br>SBP-115PFA         | Pole Mount<br>SBP-150PMW                  | Pole Mount<br>SBD-180PMW         | Pole Mount<br>SBP-300PMW2                     | Corner Mount<br>SBP-300KMW1                    | Corner Mount<br>SBP-156KMW        | Parapet Mount<br>SBP-300LMW                     | Parapet Mount (Telescopic)<br>SBP-156LMW1      | Cabinet<br>SBP-150NBW                     |
|                                           |                                           |                                  | 2 0                                           |                                                |                                   |                                                 |                                                |                                           |
| Cabinet<br>SBP-300NBW                     | Back Box<br>SBV-180BW                     | Back Box<br>SBV-180WW            | Weather Cap<br>SBV-161WCW                     |                                                |                                   |                                                 |                                                |                                           |