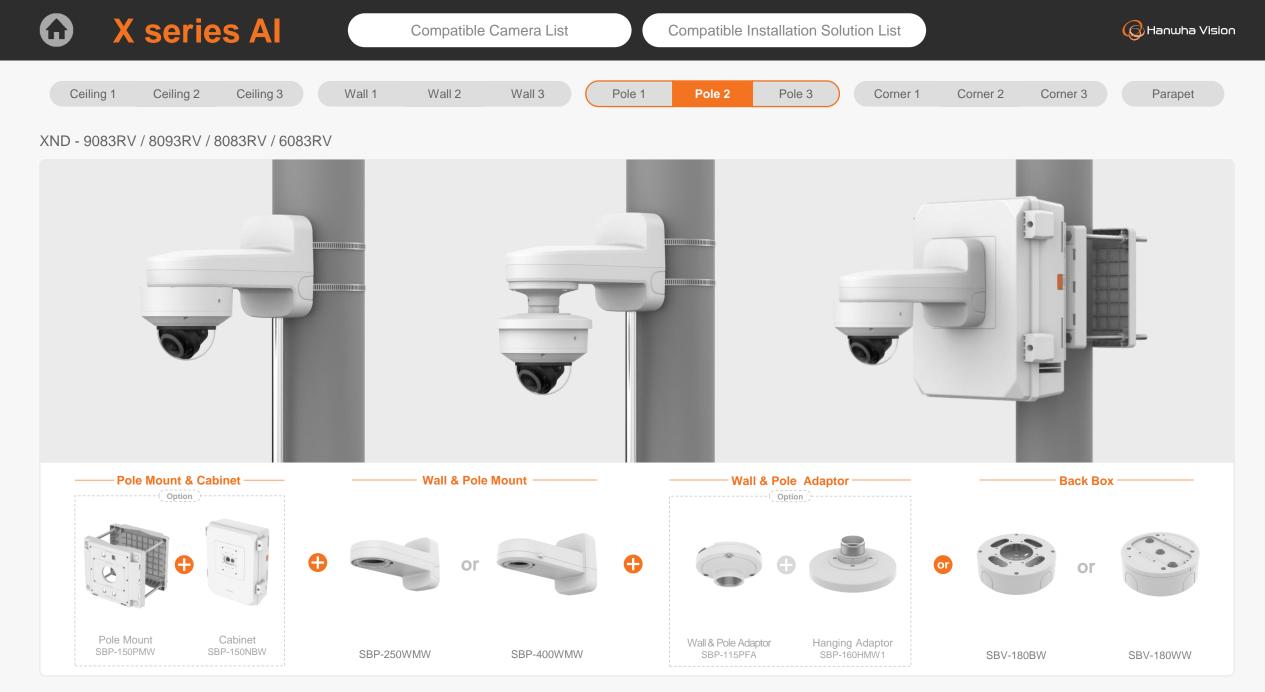

Back Box SBV-180WW

XNV - 6123R

XNV - 6123R

|                                             | eries Al                         | Compatible Camera List Compatible Installation Solution List |                                  |                                                |                                   |                                                 |                                                  | G Hanwha Vision                           |
|---------------------------------------------|----------------------------------|--------------------------------------------------------------|----------------------------------|------------------------------------------------|-----------------------------------|-------------------------------------------------|--------------------------------------------------|-------------------------------------------|
| Ceiling 1 Ce                                | eiling 2 Ceiling 3               | Wall 1 V                                                     | Vall 2 Wall 3                    | Pole 1 P                                       | ole 2 Pole 3                      | Corner 1 Co                                     | orner 2 Corner 3                                 | Parapet                                   |
| XND – C9083RV / C8083RV / C7083RV / C6083RV |                                  |                                                              |                                  |                                                |                                   |                                                 |                                                  |                                           |
|                                             |                                  |                                                              | Ball Head                        |                                                |                                   | TT                                              |                                                  |                                           |
| Hanging Adaptor<br>SBP-160HMW1              | Ceiling Mount Base<br>SBP-140CMB | Ceiling Mount Base<br>SBP-180CMB                             | Ceiling Mount Base<br>SBP-180CMS | Ceiling Mount Pipe<br>SBP-150CMP/300CMP/900CMP | Ceiling Mount Coupler<br>SBP-C15P | Ceiling Mount (Assembly)<br>SBP-150CMI / 300CMI | Ceiling Mount (Assembly)<br>SBP-300CMW1 / 900CMW | Ceiling Mount (Telescopic)<br>SBP-300CMTW |
| Ball Head                                   | Plenum                           |                                                              |                                  |                                                |                                   |                                                 |                                                  |                                           |
| Ceiling Mount (Telescopic)<br>SBP-300CMTS   | In-Ceiling Mount<br>SHD-1600FPW  | In-Ceiling Mount<br>SHD-1600FW                               | Wall Mount Base<br>SBP-300BW1    | Wall & Pole Mount<br>SBP-250WMW                | Wall & Pole Mount<br>SBP-400WMW   | Wall Mount<br>SBP-300WMW                        | Wall Mount<br>SBP-300WMW1                        | Wall & Pole Mount<br>SBP-160WMW1          |
|                                             | NEW                              | -                                                            |                                  |                                                |                                   |                                                 |                                                  | NEW                                       |
| Wall & Pole Adaptor<br>SBP-115PFA           | Pole Mount<br>SBP-150PMW         | Pole Mount<br>SBD-180PMW                                     | Pole Mount<br>SBP-300PMW2        | Corner Mount<br>SBP-300KMW1                    | Corner Mount<br>SBP-156KMW        | Parapet Mount<br>SBP-300LMW                     | Parapet Mount (Telescopic)<br>SBP-156LMW1        | Cabinet<br>SBP-150NBW                     |
| Cabinet                                     | Rack Box                         | Back Box                                                     | Smaked Dame Course               |                                                |                                   |                                                 |                                                  |                                           |
| Cabinet<br>SBP-300NBW                       | Back Box<br>SBV-180BW            | Back Box<br>SBV-180WW                                        | Smoked Dome Cover<br>SPB-IND85W  |                                                |                                   |                                                 |                                                  |                                           |

|                                           | eries Al                         | Compatible Camera List Compatible Installation Solution List |                                  |                                                |                                   |                                                 |                                                  | G Hanwha Vision                           |  |
|-------------------------------------------|----------------------------------|--------------------------------------------------------------|----------------------------------|------------------------------------------------|-----------------------------------|-------------------------------------------------|--------------------------------------------------|-------------------------------------------|--|
| Ceiling 1 Ce                              | iling 2 Ceiling 3                | Wall 1 W                                                     | /all 2 Wall 3                    | Pole 1 P                                       | ole 2 Pole 3                      | Corner 1 Co                                     | orner 2 Corner 3                                 | Parapet                                   |  |
| XND - 9083RV / 8093RV / 8083RV / 6083RV   |                                  |                                                              |                                  |                                                |                                   |                                                 |                                                  |                                           |  |
|                                           |                                  |                                                              | Ball Head                        |                                                |                                   | TT                                              |                                                  |                                           |  |
| Hanging Adaptor<br>SBP-160HMW1            | Ceiling Mount Base<br>SBP-140CMB | Ceiling Mount Base<br>SBP-180CMB                             | Ceiling Mount Base<br>SBP-180CMS | Ceiling Mount Pipe<br>SBP-150CMP/300CMP/900CMP | Ceiling Mount Coupler<br>SBP-C15P | Ceiling Mount (Assembly)<br>SBP-150CMI / 300CMI | Ceiling Mount (Assembly)<br>SBP-300CMW1 / 900CMW | Ceiling Mount (Telescopic)<br>SBP-300CMTW |  |
| Ball Head                                 | NEW                              | Plenum                                                       |                                  |                                                |                                   |                                                 |                                                  |                                           |  |
| Ceiling Mount (Telescopic)<br>SBP-300CMTS | In-Ceiling Mount<br>SHD-1350P    | In-Ceiling Mount<br>SHD-1350FPW                              | Wall Mount Base<br>SBP-300BW1    | Wall & Pole Mount<br>SBP-250WMW                | Wall & Pole Mount<br>SBP-400WMW   | Wall Mount<br>SBP-300WMW                        | Wall Mount<br>SBP-300WMW1                        | Wall & Pole Mount<br>SBP-160WMW1          |  |
|                                           | NEW                              |                                                              |                                  |                                                |                                   |                                                 |                                                  | NEW                                       |  |
| Wall & Pole Adaptor<br>SBP-115PFA         | Pole Mount<br>SBP-150PMW         | Pole Mount<br>SBD-180PMW                                     | Pole Mount<br>SBP-300PMW2        | Corner Mount<br>SBP-300KMW1                    | Corner Mount<br>SBP-156KMW        | Parapet Mount<br>SBP-300LMW                     | Parapet Mount (Telescopic)<br>SBP-156LMW1        | Cabinet<br>SBP-150NBW                     |  |
|                                           |                                  |                                                              | -                                |                                                |                                   |                                                 |                                                  |                                           |  |
| Cabinet<br>SBP-300NBW                     | Back Box<br>SBV-180BW            | Back Box<br>SBV-180WW                                        | Smoked Dome Cover<br>SPB-IND85W  |                                                |                                   |                                                 |                                                  |                                           |  |