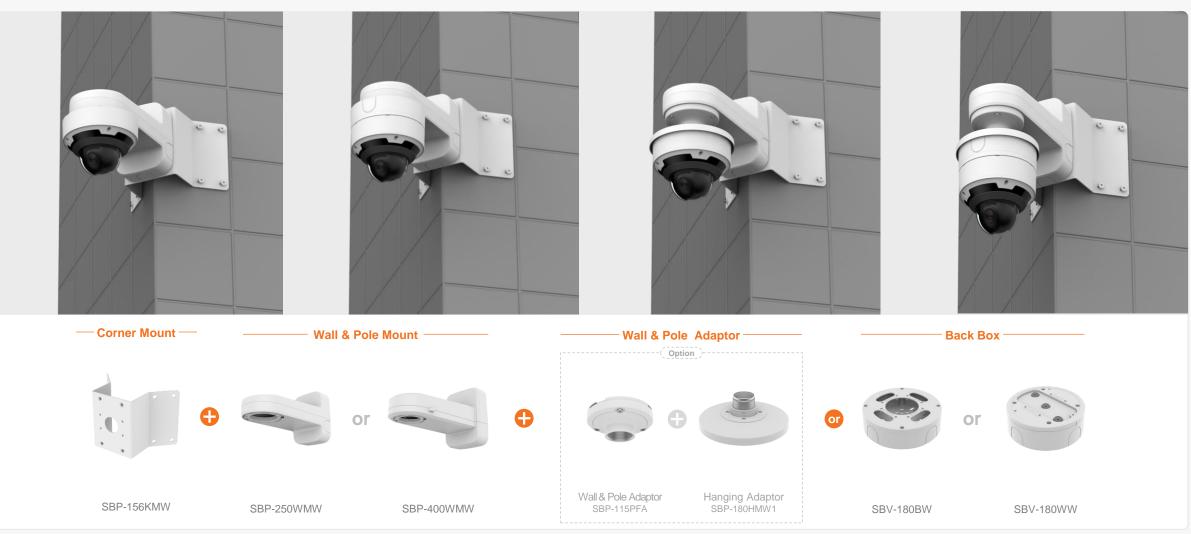

|                                           | eries Al                         | Con                              | npatible Camera List             | Comp                                           | patible Installation So                                                                                                                                                                                                                                                                                                                                                                                                                                                                                                                                                                                                                                                                                                                                                                                                                                                                                                                                                                                                                                                                                                                                                                                                                                                                                                                                                                                                                                                                                                                                                                                                                                                                                                                                                                                                                                                                                                                                                                                                                                                                                                        | olution List                                    |                                                  | G Hanwha Vision                           |
|-------------------------------------------|----------------------------------|----------------------------------|----------------------------------|------------------------------------------------|--------------------------------------------------------------------------------------------------------------------------------------------------------------------------------------------------------------------------------------------------------------------------------------------------------------------------------------------------------------------------------------------------------------------------------------------------------------------------------------------------------------------------------------------------------------------------------------------------------------------------------------------------------------------------------------------------------------------------------------------------------------------------------------------------------------------------------------------------------------------------------------------------------------------------------------------------------------------------------------------------------------------------------------------------------------------------------------------------------------------------------------------------------------------------------------------------------------------------------------------------------------------------------------------------------------------------------------------------------------------------------------------------------------------------------------------------------------------------------------------------------------------------------------------------------------------------------------------------------------------------------------------------------------------------------------------------------------------------------------------------------------------------------------------------------------------------------------------------------------------------------------------------------------------------------------------------------------------------------------------------------------------------------------------------------------------------------------------------------------------------------|-------------------------------------------------|--------------------------------------------------|-------------------------------------------|
| C                                         | Ceiling 1 Ceiling 2              | Ceiling 3                        | Wall 1 Wall 2                    | Pole 1                                         | Pole 2                                                                                                                                                                                                                                                                                                                                                                                                                                                                                                                                                                                                                                                                                                                                                                                                                                                                                                                                                                                                                                                                                                                                                                                                                                                                                                                                                                                                                                                                                                                                                                                                                                                                                                                                                                                                                                                                                                                                                                                                                                                                                                                         | Corner 1 Corne                                  | Parapet                                          |                                           |
| XNV - 6083Z / 6083                        | RZ / 8083Z / 8083RZ              | Z / 9083RZ                       |                                  |                                                |                                                                                                                                                                                                                                                                                                                                                                                                                                                                                                                                                                                                                                                                                                                                                                                                                                                                                                                                                                                                                                                                                                                                                                                                                                                                                                                                                                                                                                                                                                                                                                                                                                                                                                                                                                                                                                                                                                                                                                                                                                                                                                                                |                                                 |                                                  |                                           |
|                                           |                                  |                                  | Ball Head                        |                                                |                                                                                                                                                                                                                                                                                                                                                                                                                                                                                                                                                                                                                                                                                                                                                                                                                                                                                                                                                                                                                                                                                                                                                                                                                                                                                                                                                                                                                                                                                                                                                                                                                                                                                                                                                                                                                                                                                                                                                                                                                                                                                                                                |                                                 |                                                  |                                           |
| Hanging Adaptor<br>SBP-180HMW1            | Ceiling Mount Base<br>SBP-140CMB | Ceiling Mount Base<br>SBP-180CMB | Ceiling Mount Base<br>SBP-180CMS | Ceiling Mount Pipe<br>SBP-150CMP/300CMP/900CMP | Ceiling Mount Coupler<br>SBP-C15P                                                                                                                                                                                                                                                                                                                                                                                                                                                                                                                                                                                                                                                                                                                                                                                                                                                                                                                                                                                                                                                                                                                                                                                                                                                                                                                                                                                                                                                                                                                                                                                                                                                                                                                                                                                                                                                                                                                                                                                                                                                                                              | Ceiling Mount (Assembly)<br>SBP-150CMI / 300CMI | Ceiling Mount (Assembly)<br>SBP-300CMW1 / 900CMW | Ceiling Mount (Telescopic)<br>SBP-300CMTW |
| Ball Head                                 | Plenum                           | <b>K</b>                         |                                  |                                                |                                                                                                                                                                                                                                                                                                                                                                                                                                                                                                                                                                                                                                                                                                                                                                                                                                                                                                                                                                                                                                                                                                                                                                                                                                                                                                                                                                                                                                                                                                                                                                                                                                                                                                                                                                                                                                                                                                                                                                                                                                                                                                                                |                                                 |                                                  | NEW                                       |
| Ceiling Mount (Telescopic)<br>SBP-300CMTS | In-Ceiling Mount<br>SHD-1370FPW  | Wall Mount Base<br>SBP-300BW1    | Wall & Pole Mount<br>SBP-250WMW  | Wall & Pole Mount<br>SBP-400WMW                | Wall Mount<br>SBP-300WMW                                                                                                                                                                                                                                                                                                                                                                                                                                                                                                                                                                                                                                                                                                                                                                                                                                                                                                                                                                                                                                                                                                                                                                                                                                                                                                                                                                                                                                                                                                                                                                                                                                                                                                                                                                                                                                                                                                                                                                                                                                                                                                       | Wall Mount<br>SBP-300WMW1                       | Wall & Pole Adaptor<br>SBP-115PFA                | Pole Mount<br>SBP-150PMW                  |
|                                           |                                  |                                  |                                  |                                                | Contraction of the second seco | NEW                                             |                                                  |                                           |
| Pole Mount<br>SBD-180PMW                  | Pole Mount<br>SBP-300PMW2        | Corner Mount<br>SBP-300KMW1      | Corner Mount<br>SBP-156KMW       | Parapet Mount<br>SBP-300LMW                    | Parapet Mount (Telescopic)<br>SBP-156LMW1                                                                                                                                                                                                                                                                                                                                                                                                                                                                                                                                                                                                                                                                                                                                                                                                                                                                                                                                                                                                                                                                                                                                                                                                                                                                                                                                                                                                                                                                                                                                                                                                                                                                                                                                                                                                                                                                                                                                                                                                                                                                                      | Cabinet<br>SBP-150NBW                           | Cabinet<br>SBP-300NBW                            | Back Box<br>SBV-180BW                     |
|                                           |                                  |                                  |                                  |                                                |                                                                                                                                                                                                                                                                                                                                                                                                                                                                                                                                                                                                                                                                                                                                                                                                                                                                                                                                                                                                                                                                                                                                                                                                                                                                                                                                                                                                                                                                                                                                                                                                                                                                                                                                                                                                                                                                                                                                                                                                                                                                                                                                |                                                 |                                                  |                                           |
| Back Box<br>SBV-180WW                     | Smoked Dome Cover<br>SPB-VAN89W  | I/O Box<br>SPM-4210              |                                  |                                                |                                                                                                                                                                                                                                                                                                                                                                                                                                                                                                                                                                                                                                                                                                                                                                                                                                                                                                                                                                                                                                                                                                                                                                                                                                                                                                                                                                                                                                                                                                                                                                                                                                                                                                                                                                                                                                                                                                                                                                                                                                                                                                                                |                                                 |                                                  |                                           |