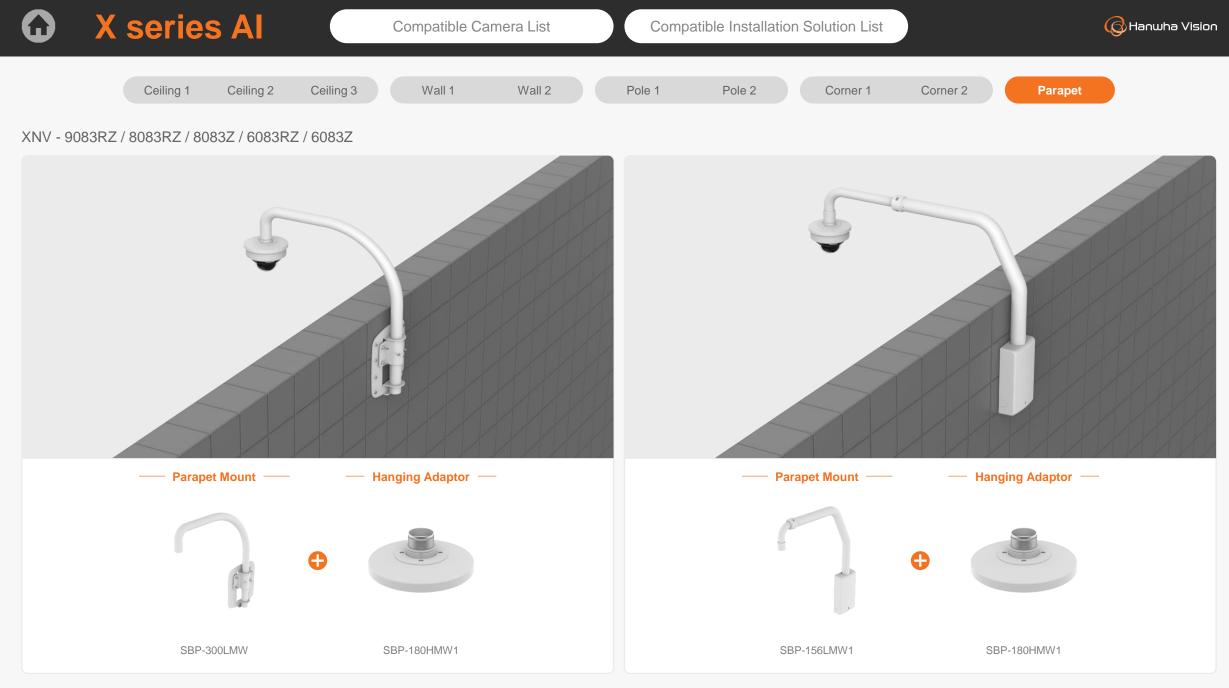

|                                           | eries Al                         | Con                              | npatible Camera List             | Comp                                           | patible Installation So                                                                                                                                                                                                                                                                                                                                                                                                                                                                                                                                                                                                                                                                                                                                                                                                                                                                                                                                                                                                                                                                                                                                                                                                                                                                                                                                                                                                                                                                                                                                                                                                                                                                                                                                                                                                                                                                                                                                                                                                                                                                                                        | olution List                                    |                                                  | G Hanwha Vision                           |
|-------------------------------------------|----------------------------------|----------------------------------|----------------------------------|------------------------------------------------|--------------------------------------------------------------------------------------------------------------------------------------------------------------------------------------------------------------------------------------------------------------------------------------------------------------------------------------------------------------------------------------------------------------------------------------------------------------------------------------------------------------------------------------------------------------------------------------------------------------------------------------------------------------------------------------------------------------------------------------------------------------------------------------------------------------------------------------------------------------------------------------------------------------------------------------------------------------------------------------------------------------------------------------------------------------------------------------------------------------------------------------------------------------------------------------------------------------------------------------------------------------------------------------------------------------------------------------------------------------------------------------------------------------------------------------------------------------------------------------------------------------------------------------------------------------------------------------------------------------------------------------------------------------------------------------------------------------------------------------------------------------------------------------------------------------------------------------------------------------------------------------------------------------------------------------------------------------------------------------------------------------------------------------------------------------------------------------------------------------------------------|-------------------------------------------------|--------------------------------------------------|-------------------------------------------|
| C                                         | Ceiling 1 Ceiling 2              | Ceiling 3                        | Wall 1 Wall 2                    | Pole 1                                         | Pole 2                                                                                                                                                                                                                                                                                                                                                                                                                                                                                                                                                                                                                                                                                                                                                                                                                                                                                                                                                                                                                                                                                                                                                                                                                                                                                                                                                                                                                                                                                                                                                                                                                                                                                                                                                                                                                                                                                                                                                                                                                                                                                                                         | Corner 1 Corne                                  | Parapet                                          |                                           |
| XNV - 6083Z / 6083                        | RZ / 8083Z / 8083RZ              | Z / 9083RZ                       |                                  |                                                |                                                                                                                                                                                                                                                                                                                                                                                                                                                                                                                                                                                                                                                                                                                                                                                                                                                                                                                                                                                                                                                                                                                                                                                                                                                                                                                                                                                                                                                                                                                                                                                                                                                                                                                                                                                                                                                                                                                                                                                                                                                                                                                                |                                                 |                                                  |                                           |
|                                           |                                  |                                  | Ball Head                        |                                                |                                                                                                                                                                                                                                                                                                                                                                                                                                                                                                                                                                                                                                                                                                                                                                                                                                                                                                                                                                                                                                                                                                                                                                                                                                                                                                                                                                                                                                                                                                                                                                                                                                                                                                                                                                                                                                                                                                                                                                                                                                                                                                                                |                                                 |                                                  |                                           |
| Hanging Adaptor<br>SBP-180HMW1            | Ceiling Mount Base<br>SBP-140CMB | Ceiling Mount Base<br>SBP-180CMB | Ceiling Mount Base<br>SBP-180CMS | Ceiling Mount Pipe<br>SBP-150CMP/300CMP/900CMP | Ceiling Mount Coupler<br>SBP-C15P                                                                                                                                                                                                                                                                                                                                                                                                                                                                                                                                                                                                                                                                                                                                                                                                                                                                                                                                                                                                                                                                                                                                                                                                                                                                                                                                                                                                                                                                                                                                                                                                                                                                                                                                                                                                                                                                                                                                                                                                                                                                                              | Ceiling Mount (Assembly)<br>SBP-150CMI / 300CMI | Ceiling Mount (Assembly)<br>SBP-300CMW1 / 900CMW | Ceiling Mount (Telescopic)<br>SBP-300CMTW |
| Ball Head                                 | Plenum                           | <b>K</b>                         |                                  |                                                |                                                                                                                                                                                                                                                                                                                                                                                                                                                                                                                                                                                                                                                                                                                                                                                                                                                                                                                                                                                                                                                                                                                                                                                                                                                                                                                                                                                                                                                                                                                                                                                                                                                                                                                                                                                                                                                                                                                                                                                                                                                                                                                                |                                                 |                                                  | NEW                                       |
| Ceiling Mount (Telescopic)<br>SBP-300CMTS | In-Ceiling Mount<br>SHD-1370FPW  | Wall Mount Base<br>SBP-300BW1    | Wall & Pole Mount<br>SBP-250WMW  | Wall & Pole Mount<br>SBP-400WMW                | Wall Mount<br>SBP-300WMW                                                                                                                                                                                                                                                                                                                                                                                                                                                                                                                                                                                                                                                                                                                                                                                                                                                                                                                                                                                                                                                                                                                                                                                                                                                                                                                                                                                                                                                                                                                                                                                                                                                                                                                                                                                                                                                                                                                                                                                                                                                                                                       | Wall Mount<br>SBP-300WMW1                       | Wall & Pole Adaptor<br>SBP-115PFA                | Pole Mount<br>SBP-150PMW                  |
|                                           |                                  |                                  |                                  |                                                | Contraction of the second seco | NEW                                             |                                                  |                                           |
| Pole Mount<br>SBD-180PMW                  | Pole Mount<br>SBP-300PMW2        | Corner Mount<br>SBP-300KMW1      | Corner Mount<br>SBP-156KMW       | Parapet Mount<br>SBP-300LMW                    | Parapet Mount (Telescopic)<br>SBP-156LMW1                                                                                                                                                                                                                                                                                                                                                                                                                                                                                                                                                                                                                                                                                                                                                                                                                                                                                                                                                                                                                                                                                                                                                                                                                                                                                                                                                                                                                                                                                                                                                                                                                                                                                                                                                                                                                                                                                                                                                                                                                                                                                      | Cabinet<br>SBP-150NBW                           | Cabinet<br>SBP-300NBW                            | Back Box<br>SBV-180BW                     |
|                                           |                                  |                                  |                                  |                                                |                                                                                                                                                                                                                                                                                                                                                                                                                                                                                                                                                                                                                                                                                                                                                                                                                                                                                                                                                                                                                                                                                                                                                                                                                                                                                                                                                                                                                                                                                                                                                                                                                                                                                                                                                                                                                                                                                                                                                                                                                                                                                                                                |                                                 |                                                  |                                           |
| Back Box<br>SBV-180WW                     | Smoked Dome Cover<br>SPB-VAN89W  | I/O Box<br>SPM-4210              |                                  |                                                |                                                                                                                                                                                                                                                                                                                                                                                                                                                                                                                                                                                                                                                                                                                                                                                                                                                                                                                                                                                                                                                                                                                                                                                                                                                                                                                                                                                                                                                                                                                                                                                                                                                                                                                                                                                                                                                                                                                                                                                                                                                                                                                                |                                                 |                                                  |                                           |