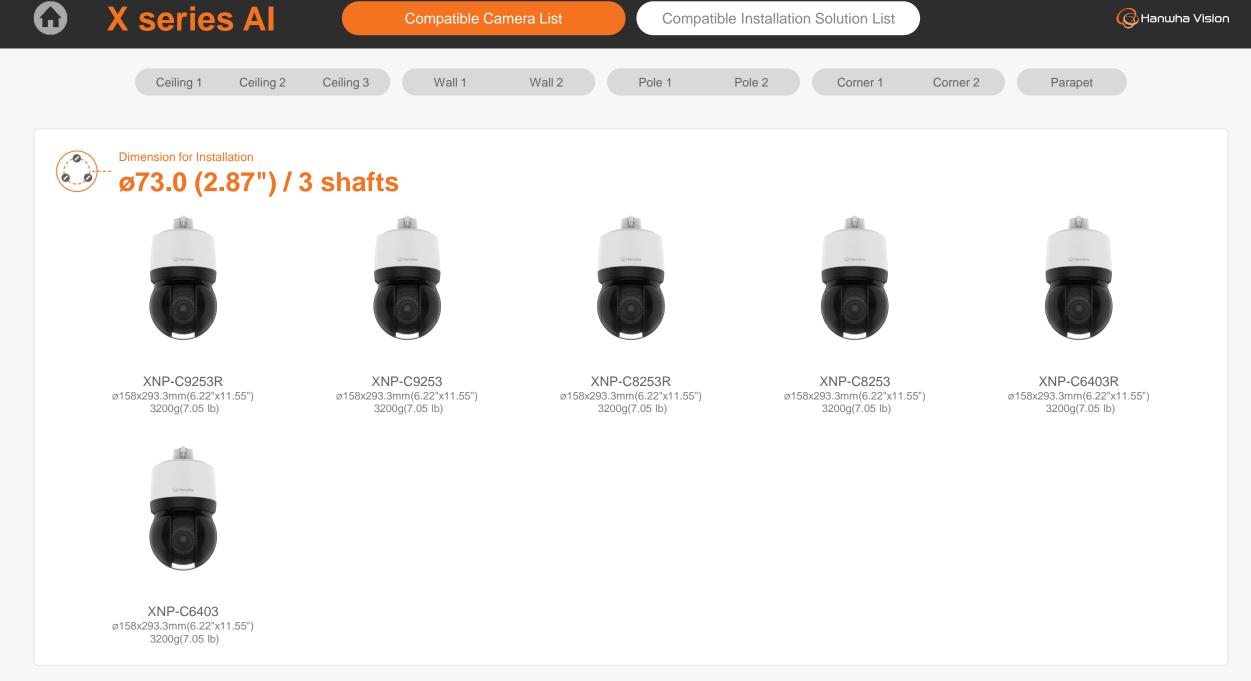

## XNB - 9003 / 8003 / 6003

|                                                                                                                                                                                                                                                                                                                                                                                                                                                                                                                                                                                                                                                                                                          | Series Al Compatible Camera List Compatible Installation Solution List |                                  |                                               |                                                |                                   |                                                 |                                                  |                                           |  |  |  |  |
|----------------------------------------------------------------------------------------------------------------------------------------------------------------------------------------------------------------------------------------------------------------------------------------------------------------------------------------------------------------------------------------------------------------------------------------------------------------------------------------------------------------------------------------------------------------------------------------------------------------------------------------------------------------------------------------------------------|------------------------------------------------------------------------|----------------------------------|-----------------------------------------------|------------------------------------------------|-----------------------------------|-------------------------------------------------|--------------------------------------------------|-------------------------------------------|--|--|--|--|
| Ceiling 1 Ceiling 2 Ceiling 3 Wall 1 Wall 2 Pole 1 Pole 2 Corner 1 Corner 2 Parapet   XNP - C9253R / C9253 / C8253R / C8253 / C6403R / C6403 C6 |                                                                        |                                  |                                               |                                                |                                   |                                                 |                                                  |                                           |  |  |  |  |
| XNP - C9253R / C9                                                                                                                                                                                                                                                                                                                                                                                                                                                                                                                                                                                                                                                                                        | 253 / C8253R / C825                                                    | 53 / C6403R / C6403              |                                               |                                                |                                   |                                                 |                                                  |                                           |  |  |  |  |
|                                                                                                                                                                                                                                                                                                                                                                                                                                                                                                                                                                                                                                                                                                          |                                                                        |                                  | C. C      | . ]                                            |                                   | TT                                              |                                                  |                                           |  |  |  |  |
| Hanging Adaptor<br>SBP-156HMW                                                                                                                                                                                                                                                                                                                                                                                                                                                                                                                                                                                                                                                                            | Ceiling Mount Base<br>SBP-140CMB                                       | Ceiling Mount Base<br>SBP-180CMB | Ball Head<br>Ceiling Mount Base<br>SBP-180CMS | Ceiling Mount Pipe<br>SBP-150CMP/300CMP/900CMP | Ceiling Mount Coupler<br>SBP-C15P | Ceiling Mount (Assembly)<br>SBP-150CMI / 300CMI | Ceiling Mount (Assembly)<br>SBP-300CMW1 / 900CMW | Ceiling Mount (Telescopic)<br>SBP-300CMTW |  |  |  |  |
| Ball Head                                                                                                                                                                                                                                                                                                                                                                                                                                                                                                                                                                                                                                                                                                | Plenum                                                                 |                                  | K)                                            |                                                |                                   |                                                 |                                                  |                                           |  |  |  |  |
| Ceiling Mount (Telescopic)<br>SBP-300CMTS                                                                                                                                                                                                                                                                                                                                                                                                                                                                                                                                                                                                                                                                | In-Ceiling Mount<br>SHP-1563FPW                                        | In-Ceiling Mount<br>SHP-1563FW   | Wall Mount Base<br>SBP-300BW1                 | Wall & Pole Mount<br>SBP-250WMW                | Wall & Pole Mount<br>SBP-400WMW   | Wall & Pole Mount<br>SBP-156WMW                 | Wall Mount<br>SBP-300WMW                         | Wall Mount<br>SBP-300WMW1                 |  |  |  |  |
|                                                                                                                                                                                                                                                                                                                                                                                                                                                                                                                                                                                                                                                                                                          | NEW                                                                    |                                  | 0                                             | 0                                              |                                   | A.                                              | NEW                                              |                                           |  |  |  |  |
| Wall & Pole Adaptor<br>SBP-115PA                                                                                                                                                                                                                                                                                                                                                                                                                                                                                                                                                                                                                                                                         | Pole Mount<br>SBP-150PMW                                               | Pole Mount<br>SBP-300PMW2        | Corner Mount<br>SBP-300KMW1                   | Corner Mount<br>SBP-156KMW                     | Parapet Mount<br>SBP-300LMW       | Parapet Mount (Telescopic)<br>SBP-156LMW1       | Cabinet<br>SBP-150NBW                            | Cabinet<br>SBP-300NBW                     |  |  |  |  |