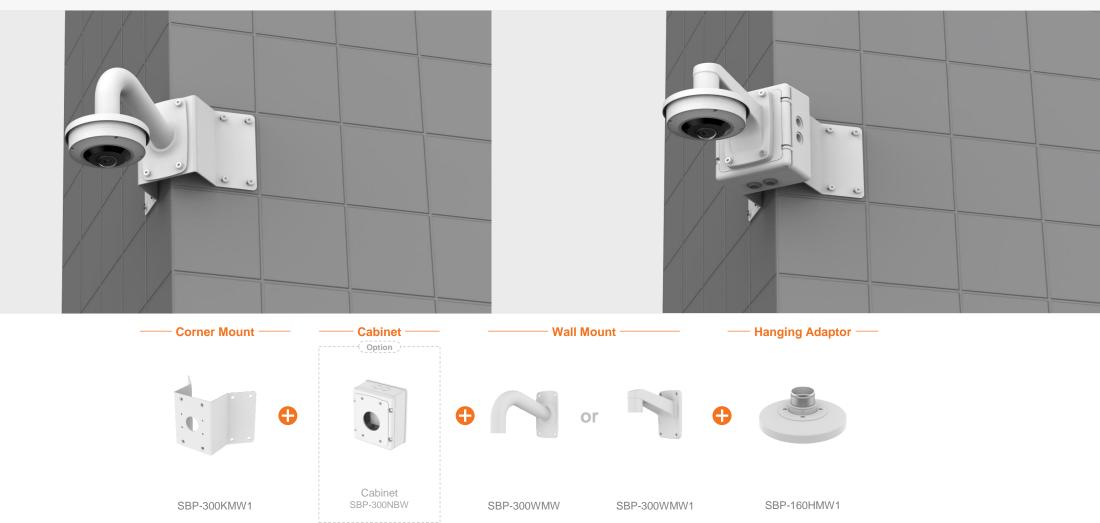

| C X se                                                 | eries Al                                  | Con                              | npatible Camera List                          | Comp                                           | patible Installation Sc           | plution List                                    |                                                | G Hanwha Vision                           |
|--------------------------------------------------------|-------------------------------------------|----------------------------------|-----------------------------------------------|------------------------------------------------|-----------------------------------|-------------------------------------------------|------------------------------------------------|-------------------------------------------|
| Ceiling 1 Cei                                          | iling 2 Ceiling 3                         | Wall 1 W                         | /all 2 Wall 3                                 | Pole 1 P                                       | ole 2 Pole 3                      | Corner 1 Co                                     | orner 2 Corner 3                               | Parapet                                   |
| XNF - 9013RV                                           |                                           |                                  |                                               |                                                |                                   |                                                 |                                                |                                           |
|                                                        |                                           |                                  |                                               |                                                |                                   | 11                                              |                                                |                                           |
| Hanging Adaptor<br>SBP-160HMW1                         | Ceiling Mount Base<br>SBP-140CMB          | Ceiling Mount Base<br>SBP-180CMB | Ball Head<br>Ceiling Mount Base<br>SBP-180CMS | Ceiling Mount Pipe<br>SBP-150CMP/300CMP/900CMP | Ceiling Mount Coupler<br>SBP-C15P | Ceiling Mount (Assembly)<br>SBP-150CMI / 300CMI | Ceiling Mount (Assembly)<br>SBP-300CMW1/900CMW | Ceiling Mount (Telescopic)<br>SBP-300CMTW |
| Ŷ                                                      |                                           |                                  |                                               |                                                |                                   |                                                 |                                                |                                           |
| Ball Head<br>Ceiling Mount (Telescopic)<br>SBP-300CMTS | Plenum<br>In-Ceiling Mount<br>SHD-1600FPW | In-Ceiling Mount<br>SHD-1600FW   | Wall Mount Base<br>SBP-300BW1                 | Wall & Pole Mount<br>SBP-250WMW                | Wall & Pole Mount<br>SBP-400WMW   | Wall Mount<br>SBP-300WMW                        | Wall Mount<br>SBP-300WMW1                      | Wall & Pole Mount<br>SBP-160WMW1          |
|                                                        |                                           | NEW                              |                                               |                                                |                                   |                                                 |                                                |                                           |
| Wall & Pole Adaptor<br>SBP-115PFA                      | Tilt Mount<br>SBP-160TMW1                 | Pole Mount<br>SBP-150PMW         | Pole Mount<br>SBD-180PMW                      | Pole Mount<br>SBP-300PMW2                      | Corner Mount<br>SBP-300KMW1       | Corner Mount<br>SBP-156KMW                      | Parapet Mount<br>SBP-300LMW                    | Parapet Mount (Telescopic)<br>SBP-156LMW1 |
| NEW                                                    |                                           |                                  |                                               |                                                |                                   |                                                 |                                                |                                           |
| Cabinet<br>SBP-150NBW                                  | Cabinet<br>SBP-300NBW                     | Back Box<br>SBV-180BW            | Back Box<br>SBV-180WW                         | Skin Cover<br>SBC-160BF                        |                                   |                                                 |                                                |                                           |

XNF - 9013RV

| 6 | X         | serie     | s Al      |    | (     | Compatible | Camera List |    |       | Compatible In | stallation So | ution List |          |            | 4 | 🚱 Hanwha Visic | nc |
|---|-----------|-----------|-----------|----|-------|------------|-------------|----|-------|---------------|---------------|------------|----------|------------|---|----------------|----|
|   | Ceiling 1 | Ceiling 2 | Ceiling 3 | Wa | all 1 | Wall 2     | Wall 3      | Po | ole 1 | Pole 2        | Pole 3        | Corner     | 1 Corner | 2 Corner 3 |   | Parapet        | )  |