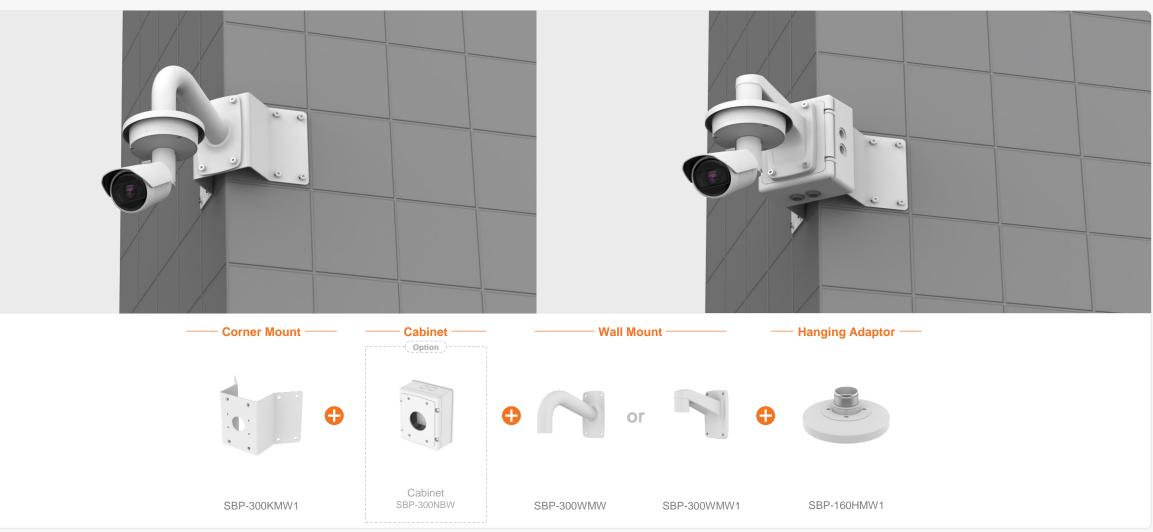

XNV - 9083R / 8093R / 8083R / 6083R

XNV - 9083R / 8093R / 8083R / 6083R

| C X se                                    | eries Al                         | Compatible Camera List Compatible Installation Solution List |                                  |                                                |                                           |                                                 | G Hanwha Vision                                  |                                           |
|-------------------------------------------|----------------------------------|--------------------------------------------------------------|----------------------------------|------------------------------------------------|-------------------------------------------|-------------------------------------------------|--------------------------------------------------|-------------------------------------------|
| С                                         | Ceiling 1 Ceiling 2              | Ceiling 3                                                    | Wall 1 Wall 2                    | Pole 1                                         | Pole 2                                    | Corner 1 Corne                                  | Parapet                                          |                                           |
| XNV - 6123R                               |                                  |                                                              |                                  |                                                |                                           |                                                 |                                                  |                                           |
|                                           |                                  |                                                              | Ball Head                        |                                                |                                           | TT                                              |                                                  |                                           |
| Hanging Adaptor<br>SBP-180HMW1            | Ceiling Mount Base<br>SBP-140CMB | Ceiling Mount Base<br>SBP-180CMB                             | Ceiling Mount Base<br>SBP-180CMS | Ceiling Mount Pipe<br>SBP-150CMP/300CMP/900CMP | Ceiling Mount Coupler<br>SBP-C15P         | Ceiling Mount (Assembly)<br>SBP-150CMI / 300CMI | Ceiling Mount (Assembly)<br>SBP-300CMW1 / 900CMW | Ceiling Mount (Telescopic)<br>SBP-300CMTW |
| Ball Head                                 | Plenum                           |                                                              |                                  |                                                |                                           |                                                 |                                                  |                                           |
| Ceiling Mount (Telescopic)<br>SBP-300CMTS | In-Ceiling Mount<br>SHD-1370FPW  | Wall Mount Base<br>SBP-300BW1                                | Wall & Pole Mount<br>SBP-250WMW  | Wall & Pole Mount<br>SBP-400WMW                | Wall Mount<br>SBP-300WMW                  | Wall Mount<br>SBP-300WMW1                       | Wall & Pole Adaptor<br>SBP-115PFA                | Pole Mount<br>SBP-150PMW                  |
|                                           |                                  |                                                              |                                  |                                                |                                           | NEW                                             |                                                  |                                           |
| Pole Mount<br>SBD-180PMW                  | Pole Mount<br>SBP-300PMW2        | Corner Mount<br>SBP-300KMW1                                  | Corner Mount<br>SBP-156KMW       | Parapet Mount<br>SBP-300LMW                    | Parapet Mount (Telescopic)<br>SBP-156LMW1 | Cabinet<br>SBP-150NBW                           | Cabinet<br>SBP-300NBW                            | Back Box<br>SBV-180BW                     |

Back Box SBV-180WW

XNV - 6123R

XNV - 6123R

|                                             | eries Al                         | Compatible Camera List Compatible Installation Solution List |                                  |                                                |                                   |                                                 |                                                  | G Hanwha Vision                           |
|---------------------------------------------|----------------------------------|--------------------------------------------------------------|----------------------------------|------------------------------------------------|-----------------------------------|-------------------------------------------------|--------------------------------------------------|-------------------------------------------|
| Ceiling 1 Ce                                | eiling 2 Ceiling 3               | Wall 1 V                                                     | Vall 2 Wall 3                    | Pole 1 P                                       | ole 2 Pole 3                      | Corner 1 Co                                     | orner 2 Corner 3                                 | Parapet                                   |
| XND – C9083RV / C8083RV / C7083RV / C6083RV |                                  |                                                              |                                  |                                                |                                   |                                                 |                                                  |                                           |
|                                             |                                  |                                                              | Ball Head                        |                                                |                                   | TT                                              |                                                  |                                           |
| Hanging Adaptor<br>SBP-160HMW1              | Ceiling Mount Base<br>SBP-140CMB | Ceiling Mount Base<br>SBP-180CMB                             | Ceiling Mount Base<br>SBP-180CMS | Ceiling Mount Pipe<br>SBP-150CMP/300CMP/900CMP | Ceiling Mount Coupler<br>SBP-C15P | Ceiling Mount (Assembly)<br>SBP-150CMI / 300CMI | Ceiling Mount (Assembly)<br>SBP-300CMW1 / 900CMW | Ceiling Mount (Telescopic)<br>SBP-300CMTW |
| Ball Head                                   | Plenum                           |                                                              |                                  |                                                |                                   |                                                 |                                                  |                                           |
| Ceiling Mount (Telescopic)<br>SBP-300CMTS   | In-Ceiling Mount<br>SHD-1600FPW  | In-Ceiling Mount<br>SHD-1600FW                               | Wall Mount Base<br>SBP-300BW1    | Wall & Pole Mount<br>SBP-250WMW                | Wall & Pole Mount<br>SBP-400WMW   | Wall Mount<br>SBP-300WMW                        | Wall Mount<br>SBP-300WMW1                        | Wall & Pole Mount<br>SBP-160WMW1          |
|                                             | NEW                              | -                                                            |                                  |                                                |                                   |                                                 |                                                  | NEW                                       |
| Wall & Pole Adaptor<br>SBP-115PFA           | Pole Mount<br>SBP-150PMW         | Pole Mount<br>SBD-180PMW                                     | Pole Mount<br>SBP-300PMW2        | Corner Mount<br>SBP-300KMW1                    | Corner Mount<br>SBP-156KMW        | Parapet Mount<br>SBP-300LMW                     | Parapet Mount (Telescopic)<br>SBP-156LMW1        | Cabinet<br>SBP-150NBW                     |
| Cabinet                                     | Rack Box                         | Back Box                                                     | Smaked Dame Course               |                                                |                                   |                                                 |                                                  |                                           |
| Cabinet<br>SBP-300NBW                       | Back Box<br>SBV-180BW            | Back Box<br>SBV-180WW                                        | Smoked Dome Cover<br>SPB-IND85W  |                                                |                                   |                                                 |                                                  |                                           |