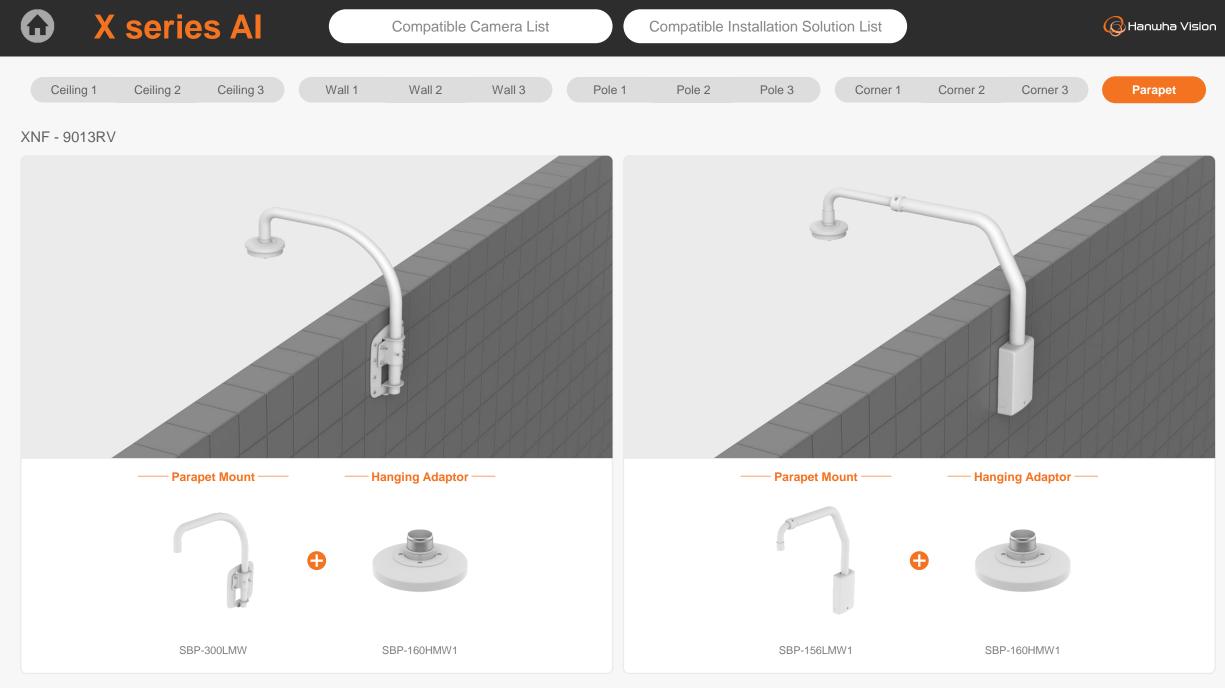

| C X se                                                 | eries Al                                  | Con                              | npatible Camera List                          | Comp                                           | patible Installation Sc           | plution List                                    |                                                | G Hanwha Vision                           |
|--------------------------------------------------------|-------------------------------------------|----------------------------------|-----------------------------------------------|------------------------------------------------|-----------------------------------|-------------------------------------------------|------------------------------------------------|-------------------------------------------|
| Ceiling 1 Cei                                          | iling 2 Ceiling 3                         | Wall 1 W                         | /all 2 Wall 3                                 | Pole 1 P                                       | ole 2 Pole 3                      | Corner 1 Co                                     | orner 2 Corner 3                               | Parapet                                   |
| XNF - 9013RV                                           |                                           |                                  |                                               |                                                |                                   |                                                 |                                                |                                           |
|                                                        |                                           |                                  |                                               |                                                |                                   | 11                                              |                                                |                                           |
| Hanging Adaptor<br>SBP-160HMW1                         | Ceiling Mount Base<br>SBP-140CMB          | Ceiling Mount Base<br>SBP-180CMB | Ball Head<br>Ceiling Mount Base<br>SBP-180CMS | Ceiling Mount Pipe<br>SBP-150CMP/300CMP/900CMP | Ceiling Mount Coupler<br>SBP-C15P | Ceiling Mount (Assembly)<br>SBP-150CMI / 300CMI | Ceiling Mount (Assembly)<br>SBP-300CMW1/900CMW | Ceiling Mount (Telescopic)<br>SBP-300CMTW |
| Ŷ                                                      |                                           |                                  |                                               |                                                |                                   |                                                 |                                                |                                           |
| Ball Head<br>Ceiling Mount (Telescopic)<br>SBP-300CMTS | Plenum<br>In-Ceiling Mount<br>SHD-1600FPW | In-Ceiling Mount<br>SHD-1600FW   | Wall Mount Base<br>SBP-300BW1                 | Wall & Pole Mount<br>SBP-250WMW                | Wall & Pole Mount<br>SBP-400WMW   | Wall Mount<br>SBP-300WMW                        | Wall Mount<br>SBP-300WMW1                      | Wall & Pole Mount<br>SBP-160WMW1          |
|                                                        |                                           | NEW                              |                                               |                                                |                                   |                                                 |                                                |                                           |
| Wall & Pole Adaptor<br>SBP-115PFA                      | Tilt Mount<br>SBP-160TMW1                 | Pole Mount<br>SBP-150PMW         | Pole Mount<br>SBD-180PMW                      | Pole Mount<br>SBP-300PMW2                      | Corner Mount<br>SBP-300KMW1       | Corner Mount<br>SBP-156KMW                      | Parapet Mount<br>SBP-300LMW                    | Parapet Mount (Telescopic)<br>SBP-156LMW1 |
| NEW                                                    |                                           |                                  |                                               |                                                |                                   |                                                 |                                                |                                           |
| Cabinet<br>SBP-150NBW                                  | Cabinet<br>SBP-300NBW                     | Back Box<br>SBV-180BW            | Back Box<br>SBV-180WW                         | Skin Cover<br>SBC-160BF                        |                                   |                                                 |                                                |                                           |

XNF - 9013RV

| 6 | X         | serie     | s Al      |    | (     | Compatible | Camera List |    |       | Compatible In | stallation So | ution List |          |            | 4 | 🚱 Hanwha Visic | nc |
|---|-----------|-----------|-----------|----|-------|------------|-------------|----|-------|---------------|---------------|------------|----------|------------|---|----------------|----|
|   | Ceiling 1 | Ceiling 2 | Ceiling 3 | Wa | all 1 | Wall 2     | Wall 3      | Po | ole 1 | Pole 2        | Pole 3        | Corner     | 1 Corner | 2 Corner 3 |   | Parapet        | )  |