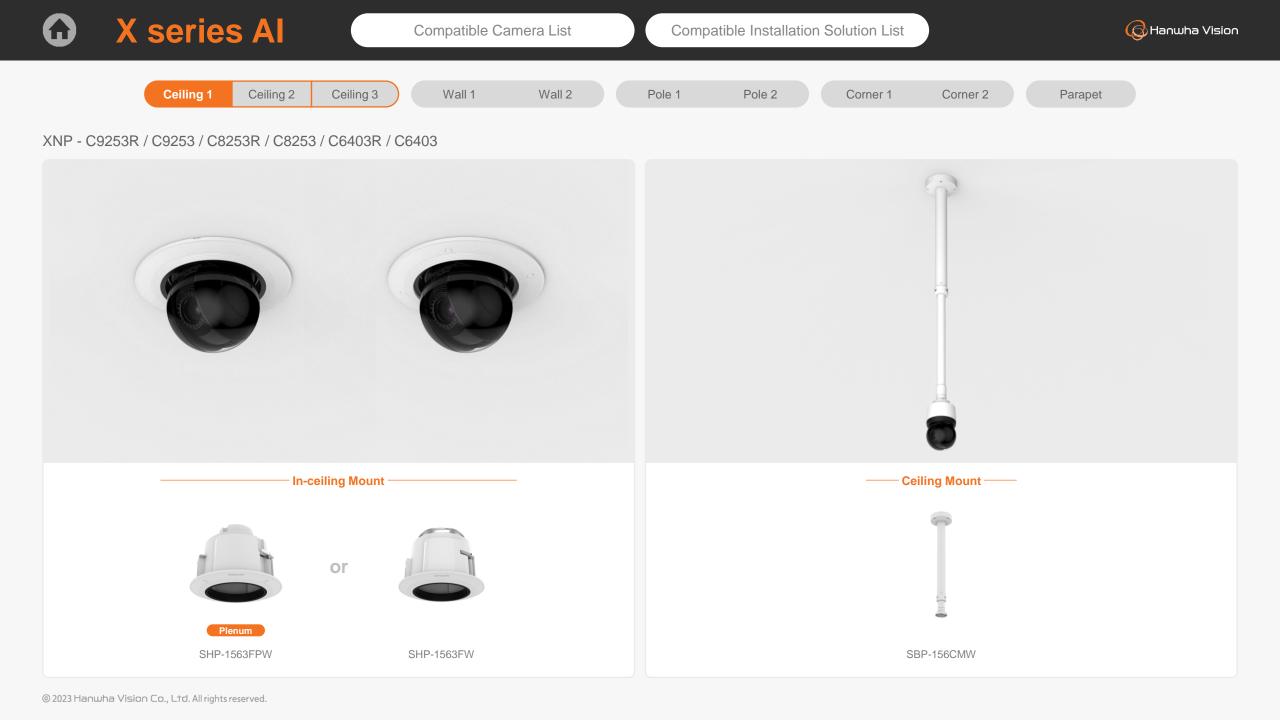

## XNB - 9003 / 8003 / 6003

|                                                                                                                                                                                                                                                                                                                                                                                                                                                                                                                                                                                                                                                                                                          | Series Al Compatible Camera List Compatible Installation Solution List |                                  |                                               |                                                |                                   |                                                 |                                                  |                                           |  |  |  |  |
|----------------------------------------------------------------------------------------------------------------------------------------------------------------------------------------------------------------------------------------------------------------------------------------------------------------------------------------------------------------------------------------------------------------------------------------------------------------------------------------------------------------------------------------------------------------------------------------------------------------------------------------------------------------------------------------------------------|------------------------------------------------------------------------|----------------------------------|-----------------------------------------------|------------------------------------------------|-----------------------------------|-------------------------------------------------|--------------------------------------------------|-------------------------------------------|--|--|--|--|
| Ceiling 1 Ceiling 2 Ceiling 3 Wall 1 Wall 2 Pole 1 Pole 2 Corner 1 Corner 2 Parapet   XNP - C9253R / C9253 / C8253R / C8253 / C6403R / C6403 C6 |                                                                        |                                  |                                               |                                                |                                   |                                                 |                                                  |                                           |  |  |  |  |
| XNP - C9253R / C9                                                                                                                                                                                                                                                                                                                                                                                                                                                                                                                                                                                                                                                                                        | 253 / C8253R / C825                                                    | 53 / C6403R / C6403              |                                               |                                                |                                   |                                                 |                                                  |                                           |  |  |  |  |
|                                                                                                                                                                                                                                                                                                                                                                                                                                                                                                                                                                                                                                                                                                          |                                                                        |                                  | C. C      | . ]                                            |                                   | TT                                              |                                                  |                                           |  |  |  |  |
| Hanging Adaptor<br>SBP-156HMW                                                                                                                                                                                                                                                                                                                                                                                                                                                                                                                                                                                                                                                                            | Ceiling Mount Base<br>SBP-140CMB                                       | Ceiling Mount Base<br>SBP-180CMB | Ball Head<br>Ceiling Mount Base<br>SBP-180CMS | Ceiling Mount Pipe<br>SBP-150CMP/300CMP/900CMP | Ceiling Mount Coupler<br>SBP-C15P | Ceiling Mount (Assembly)<br>SBP-150CMI / 300CMI | Ceiling Mount (Assembly)<br>SBP-300CMW1 / 900CMW | Ceiling Mount (Telescopic)<br>SBP-300CMTW |  |  |  |  |
| Ball Head                                                                                                                                                                                                                                                                                                                                                                                                                                                                                                                                                                                                                                                                                                | Plenum                                                                 |                                  | K)                                            |                                                |                                   |                                                 |                                                  |                                           |  |  |  |  |
| Ceiling Mount (Telescopic)<br>SBP-300CMTS                                                                                                                                                                                                                                                                                                                                                                                                                                                                                                                                                                                                                                                                | In-Ceiling Mount<br>SHP-1563FPW                                        | In-Ceiling Mount<br>SHP-1563FW   | Wall Mount Base<br>SBP-300BW1                 | Wall & Pole Mount<br>SBP-250WMW                | Wall & Pole Mount<br>SBP-400WMW   | Wall & Pole Mount<br>SBP-156WMW                 | Wall Mount<br>SBP-300WMW                         | Wall Mount<br>SBP-300WMW1                 |  |  |  |  |
|                                                                                                                                                                                                                                                                                                                                                                                                                                                                                                                                                                                                                                                                                                          | NEW                                                                    |                                  | 0                                             | 0                                              |                                   | A.                                              | NEW                                              |                                           |  |  |  |  |
| Wall & Pole Adaptor<br>SBP-115PA                                                                                                                                                                                                                                                                                                                                                                                                                                                                                                                                                                                                                                                                         | Pole Mount<br>SBP-150PMW                                               | Pole Mount<br>SBP-300PMW2        | Corner Mount<br>SBP-300KMW1                   | Corner Mount<br>SBP-156KMW                     | Parapet Mount<br>SBP-300LMW       | Parapet Mount (Telescopic)<br>SBP-156LMW1       | Cabinet<br>SBP-150NBW                            | Cabinet<br>SBP-300NBW                     |  |  |  |  |