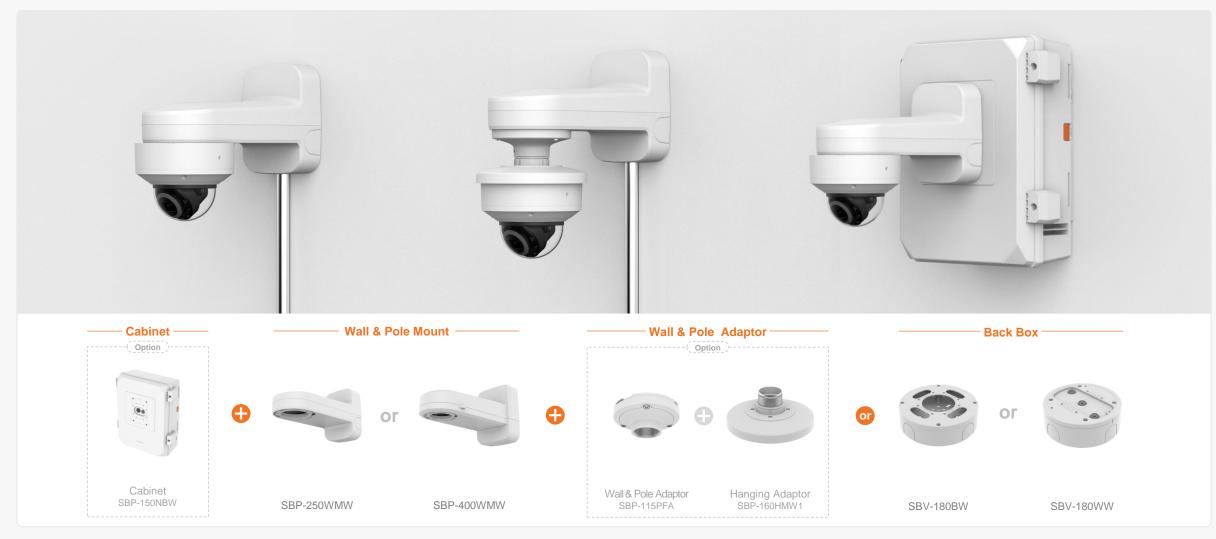

|                                           | eries Al                         | Con                              | npatible Camera List             | Comp                                           | patible Installation So                                                                                                                                                                                                                                                                                                                                                                                                                                                                                                                                                                                                                                                                                                                                                                                                                                                                                                                                                                                                                                                                                                                                                                                                                                                                                                                                                                                                                                                                                                                                                                                                                                                                                                                                                                                                                                                                                                                                                                                                                                                                                                        | olution List                                    |                                                  | G Hanwha Vision                           |
|-------------------------------------------|----------------------------------|----------------------------------|----------------------------------|------------------------------------------------|--------------------------------------------------------------------------------------------------------------------------------------------------------------------------------------------------------------------------------------------------------------------------------------------------------------------------------------------------------------------------------------------------------------------------------------------------------------------------------------------------------------------------------------------------------------------------------------------------------------------------------------------------------------------------------------------------------------------------------------------------------------------------------------------------------------------------------------------------------------------------------------------------------------------------------------------------------------------------------------------------------------------------------------------------------------------------------------------------------------------------------------------------------------------------------------------------------------------------------------------------------------------------------------------------------------------------------------------------------------------------------------------------------------------------------------------------------------------------------------------------------------------------------------------------------------------------------------------------------------------------------------------------------------------------------------------------------------------------------------------------------------------------------------------------------------------------------------------------------------------------------------------------------------------------------------------------------------------------------------------------------------------------------------------------------------------------------------------------------------------------------|-------------------------------------------------|--------------------------------------------------|-------------------------------------------|
| C                                         | Ceiling 1 Ceiling 2              | Ceiling 3                        | Wall 1 Wall 2                    | Pole 1                                         | Pole 2                                                                                                                                                                                                                                                                                                                                                                                                                                                                                                                                                                                                                                                                                                                                                                                                                                                                                                                                                                                                                                                                                                                                                                                                                                                                                                                                                                                                                                                                                                                                                                                                                                                                                                                                                                                                                                                                                                                                                                                                                                                                                                                         | Corner 1 Corne                                  | Parapet                                          |                                           |
| XNV - 6083Z / 6083                        | RZ / 8083Z / 8083RZ              | Z / 9083RZ                       |                                  |                                                |                                                                                                                                                                                                                                                                                                                                                                                                                                                                                                                                                                                                                                                                                                                                                                                                                                                                                                                                                                                                                                                                                                                                                                                                                                                                                                                                                                                                                                                                                                                                                                                                                                                                                                                                                                                                                                                                                                                                                                                                                                                                                                                                |                                                 |                                                  |                                           |
|                                           |                                  |                                  | Ball Head                        |                                                |                                                                                                                                                                                                                                                                                                                                                                                                                                                                                                                                                                                                                                                                                                                                                                                                                                                                                                                                                                                                                                                                                                                                                                                                                                                                                                                                                                                                                                                                                                                                                                                                                                                                                                                                                                                                                                                                                                                                                                                                                                                                                                                                |                                                 |                                                  |                                           |
| Hanging Adaptor<br>SBP-180HMW1            | Ceiling Mount Base<br>SBP-140CMB | Ceiling Mount Base<br>SBP-180CMB | Ceiling Mount Base<br>SBP-180CMS | Ceiling Mount Pipe<br>SBP-150CMP/300CMP/900CMP | Ceiling Mount Coupler<br>SBP-C15P                                                                                                                                                                                                                                                                                                                                                                                                                                                                                                                                                                                                                                                                                                                                                                                                                                                                                                                                                                                                                                                                                                                                                                                                                                                                                                                                                                                                                                                                                                                                                                                                                                                                                                                                                                                                                                                                                                                                                                                                                                                                                              | Ceiling Mount (Assembly)<br>SBP-150CMI / 300CMI | Ceiling Mount (Assembly)<br>SBP-300CMW1 / 900CMW | Ceiling Mount (Telescopic)<br>SBP-300CMTW |
| Ball Head                                 | Plenum                           | <b>K</b>                         |                                  |                                                |                                                                                                                                                                                                                                                                                                                                                                                                                                                                                                                                                                                                                                                                                                                                                                                                                                                                                                                                                                                                                                                                                                                                                                                                                                                                                                                                                                                                                                                                                                                                                                                                                                                                                                                                                                                                                                                                                                                                                                                                                                                                                                                                |                                                 |                                                  | NEW                                       |
| Ceiling Mount (Telescopic)<br>SBP-300CMTS | In-Ceiling Mount<br>SHD-1370FPW  | Wall Mount Base<br>SBP-300BW1    | Wall & Pole Mount<br>SBP-250WMW  | Wall & Pole Mount<br>SBP-400WMW                | Wall Mount<br>SBP-300WMW                                                                                                                                                                                                                                                                                                                                                                                                                                                                                                                                                                                                                                                                                                                                                                                                                                                                                                                                                                                                                                                                                                                                                                                                                                                                                                                                                                                                                                                                                                                                                                                                                                                                                                                                                                                                                                                                                                                                                                                                                                                                                                       | Wall Mount<br>SBP-300WMW1                       | Wall & Pole Adaptor<br>SBP-115PFA                | Pole Mount<br>SBP-150PMW                  |
|                                           |                                  |                                  |                                  |                                                | Contraction of the second seco | NEW                                             |                                                  |                                           |
| Pole Mount<br>SBD-180PMW                  | Pole Mount<br>SBP-300PMW2        | Corner Mount<br>SBP-300KMW1      | Corner Mount<br>SBP-156KMW       | Parapet Mount<br>SBP-300LMW                    | Parapet Mount (Telescopic)<br>SBP-156LMW1                                                                                                                                                                                                                                                                                                                                                                                                                                                                                                                                                                                                                                                                                                                                                                                                                                                                                                                                                                                                                                                                                                                                                                                                                                                                                                                                                                                                                                                                                                                                                                                                                                                                                                                                                                                                                                                                                                                                                                                                                                                                                      | Cabinet<br>SBP-150NBW                           | Cabinet<br>SBP-300NBW                            | Back Box<br>SBV-180BW                     |
|                                           |                                  |                                  |                                  |                                                |                                                                                                                                                                                                                                                                                                                                                                                                                                                                                                                                                                                                                                                                                                                                                                                                                                                                                                                                                                                                                                                                                                                                                                                                                                                                                                                                                                                                                                                                                                                                                                                                                                                                                                                                                                                                                                                                                                                                                                                                                                                                                                                                |                                                 |                                                  |                                           |
| Back Box<br>SBV-180WW                     | Smoked Dome Cover<br>SPB-VAN89W  | I/O Box<br>SPM-4210              |                                  |                                                |                                                                                                                                                                                                                                                                                                                                                                                                                                                                                                                                                                                                                                                                                                                                                                                                                                                                                                                                                                                                                                                                                                                                                                                                                                                                                                                                                                                                                                                                                                                                                                                                                                                                                                                                                                                                                                                                                                                                                                                                                                                                                                                                |                                                 |                                                  |                                           |