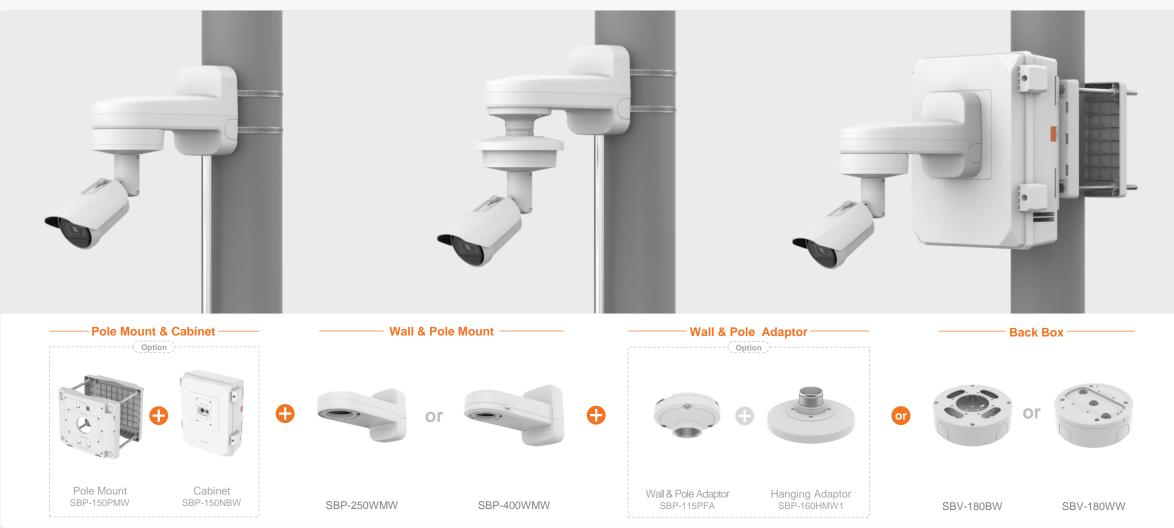

XNV - 9083RZ / 8083RZ / 8083Z / 6083RZ / 6083Z

XNV - 9083RZ / 8083RZ / 8083Z / 6083RZ / 6083Z

|                                           | eries Al                                  | Con                              | npatible Camera List                          | Comp                                           | patible Installation Sc           | olution List                                    |                                                | G Hanwha Vision                           |
|-------------------------------------------|-------------------------------------------|----------------------------------|-----------------------------------------------|------------------------------------------------|-----------------------------------|-------------------------------------------------|------------------------------------------------|-------------------------------------------|
| Ceiling 1 Ce                              | eiling 2 Ceiling 3                        | Wall 1 W                         | /all 2 Wall 3                                 | Pole 1 P                                       | ole 2 Pole 3                      | Corner 1 Co                                     | orner 2 Corner 3                               | Parapet                                   |
| XNV - C9083R / C8                         | 083R / C7083R / C60                       | )83R / C6083                     |                                               |                                                |                                   |                                                 |                                                |                                           |
|                                           |                                           |                                  |                                               |                                                |                                   | TT                                              |                                                |                                           |
| Hanging Adaptor<br>SBP-160HMW1            | Ceiling Mount Base<br>SBP-140CMB          | Ceiling Mount Base<br>SBP-180CMB | Ball Head<br>Ceiling Mount Base<br>SBP-180CMS | Ceiling Mount Pipe<br>SBP-150CMP/300CMP/900CMP | Ceiling Mount Coupler<br>SBP-C15P | Ceiling Mount (Assembly)<br>SBP-150CMI / 300CMI | Ceiling Mount (Assembly)<br>SBP-300CMW1/900CMW | Ceiling Mount (Telescopic)<br>SBP-300CMTW |
| Ball Head                                 |                                           |                                  |                                               |                                                |                                   |                                                 |                                                |                                           |
| Ceiling Mount (Telescopic)<br>SBP-300CMTS | Plenum<br>In-Ceiling Mount<br>SHD-1600FPW | In-Ceiling Mount<br>SHD-1600FW   | Wall Mount Base<br>SBP-300BW1                 | Wall & Pole Mount<br>SBP-250WMW                | Wall & Pole Mount<br>SBP-400WMW   | Wall Mount<br>SBP-300WMW                        | Wall Mount<br>SBP-300WMW1                      | Wall & Pole Mount<br>SBP-160WMW1          |
|                                           | NEW                                       |                                  |                                               |                                                | 0                                 |                                                 |                                                | NEW                                       |
| Wall & Pole Adaptor<br>SBP-115PFA         | Pole Mount<br>SBP-150PMW                  | Pole Mount<br>SBD-180PMW         | Pole Mount<br>SBP-300PMW2                     | Corner Mount<br>SBP-300KMW1                    | Corner Mount<br>SBP-156KMW        | Parapet Mount<br>SBP-300LMW                     | Parapet Mount (Telescopic)<br>SBP-156LMW1      | Cabinet<br>SBP-150NBW                     |
|                                           |                                           |                                  | 2 0                                           |                                                |                                   |                                                 |                                                |                                           |
| Cabinet<br>SBP-300NBW                     | Back Box<br>SBV-180BW                     | Back Box<br>SBV-180WW            | Weather Cap<br>SBV-161WCW                     |                                                |                                   |                                                 |                                                |                                           |