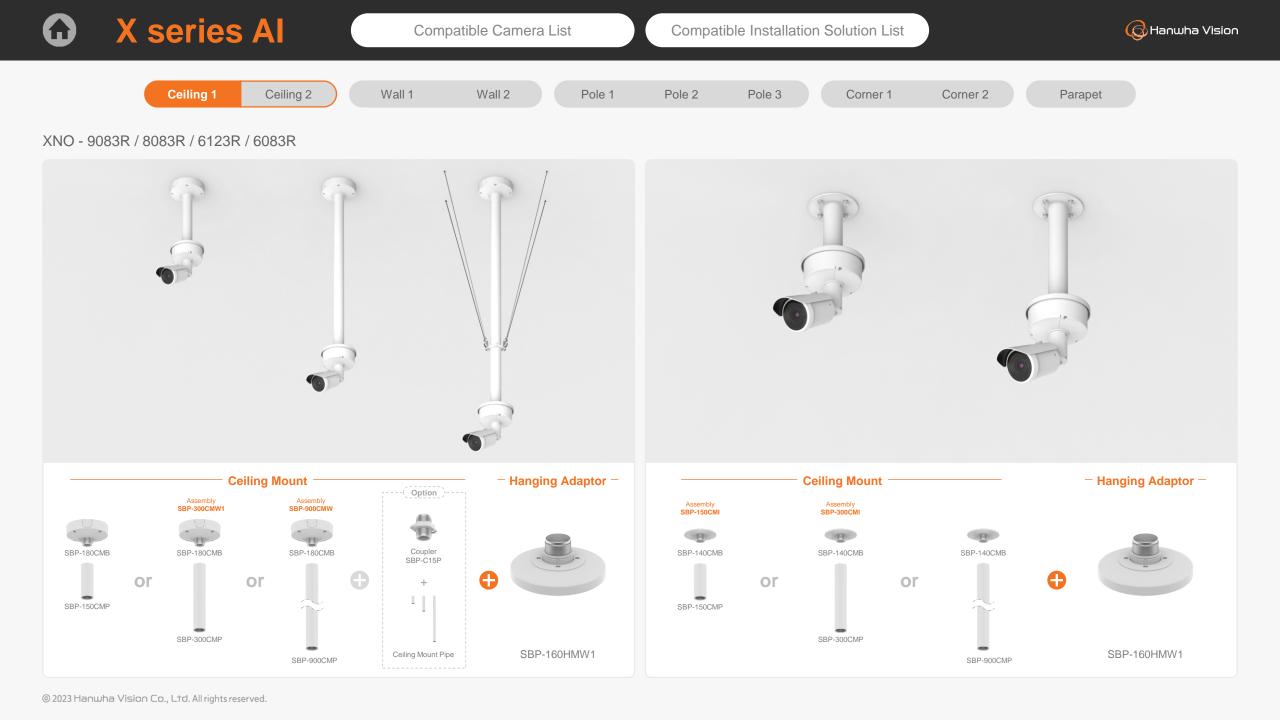

|                                           | eries Al                         | Compatible Camera List Compatible Installation Solution List |                                  |                                                |                                           |                                                 |                                                  | G Hanwha Vision                           |  |
|-------------------------------------------|----------------------------------|--------------------------------------------------------------|----------------------------------|------------------------------------------------|-------------------------------------------|-------------------------------------------------|--------------------------------------------------|-------------------------------------------|--|
| C                                         | Ceiling 1 Ceiling 2              | Ceiling 3                                                    | Wall 1 Wall 2                    | Pole 1                                         | Pole 2                                    | Corner 1 Corne                                  | er 2 Parapet                                     |                                           |  |
| XNV - 9083R / 8093                        | 3R / 8083R / 6083R               |                                                              |                                  |                                                |                                           |                                                 |                                                  |                                           |  |
|                                           |                                  |                                                              | Ball Head                        |                                                |                                           | T                                               |                                                  |                                           |  |
| Hanging Adaptor<br>SBP-180HMW1            | Ceiling Mount Base<br>SBP-140CMB | Ceiling Mount Base<br>SBP-180CMB                             | Ceiling Mount Base<br>SBP-180CMS | Ceiling Mount Pipe<br>SBP-150CMP/300CMP/900CMP | Ceiling Mount Coupler<br>SBP-C15P         | Ceiling Mount (Assembly)<br>SBP-150CMI / 300CMI | Ceiling Mount (Assembly)<br>SBP-300CMW1 / 900CMW | Ceiling Mount (Telescopic)<br>SBP-300CMTW |  |
| Ball Head                                 | Plenum                           |                                                              |                                  |                                                |                                           |                                                 |                                                  | NEW                                       |  |
| Ceiling Mount (Telescopic)<br>SBP-300CMTS | In-Ceiling Mount<br>SHD-1350FPW  | Wall Mount Base<br>SBP-300BW1                                | Wall & Pole Mount<br>SBP-250WMW  | Wall & Pole Mount<br>SBP-400WMW                | Wall Mount<br>SBP-300WMW                  | Wall Mount<br>SBP-300WMW1                       | Wall & Pole Adaptor<br>SBP-115PFA                | Pole Mount<br>SBP-150PMW                  |  |
|                                           |                                  |                                                              | 0                                |                                                |                                           | NEW                                             |                                                  |                                           |  |
| Pole Mount<br>SBD-180PMW                  | Pole Mount<br>SBP-300PMW2        | Corner Mount<br>SBP-300KMW1                                  | Corner Mount<br>SBP-156KMW       | Parapet Mount<br>SBP-300LMW                    | Parapet Mount (Telescopic)<br>SBP-156LMW1 | Cabinet<br>SBP-150NBW                           | Cabinet<br>SBP-300NBW                            | Back Box<br>SBV-180BW                     |  |
|                                           |                                  |                                                              |                                  |                                                |                                           |                                                 |                                                  |                                           |  |

XNV - 9083R / 8093R / 8083R / 6083R

XNV - 9083R / 8093R / 8083R / 6083R

| C X se                                    | eries Al                         | Compatible Camera List Compatible Installation Solution List |                                  |                                                |                                           |                                                 | G Hanwha Vision                                  |                                           |
|-------------------------------------------|----------------------------------|--------------------------------------------------------------|----------------------------------|------------------------------------------------|-------------------------------------------|-------------------------------------------------|--------------------------------------------------|-------------------------------------------|
| С                                         | Ceiling 1 Ceiling 2              | Ceiling 3                                                    | Wall 1 Wall 2                    | Pole 1                                         | Pole 2                                    | Corner 1 Corne                                  | Parapet                                          |                                           |
| XNV - 6123R                               |                                  |                                                              |                                  |                                                |                                           |                                                 |                                                  |                                           |
|                                           |                                  |                                                              | Ball Head                        |                                                |                                           | TT                                              |                                                  |                                           |
| Hanging Adaptor<br>SBP-180HMW1            | Ceiling Mount Base<br>SBP-140CMB | Ceiling Mount Base<br>SBP-180CMB                             | Ceiling Mount Base<br>SBP-180CMS | Ceiling Mount Pipe<br>SBP-150CMP/300CMP/900CMP | Ceiling Mount Coupler<br>SBP-C15P         | Ceiling Mount (Assembly)<br>SBP-150CMI / 300CMI | Ceiling Mount (Assembly)<br>SBP-300CMW1 / 900CMW | Ceiling Mount (Telescopic)<br>SBP-300CMTW |
| Ball Head                                 | Plenum                           |                                                              |                                  |                                                |                                           |                                                 |                                                  |                                           |
| Ceiling Mount (Telescopic)<br>SBP-300CMTS | In-Ceiling Mount<br>SHD-1370FPW  | Wall Mount Base<br>SBP-300BW1                                | Wall & Pole Mount<br>SBP-250WMW  | Wall & Pole Mount<br>SBP-400WMW                | Wall Mount<br>SBP-300WMW                  | Wall Mount<br>SBP-300WMW1                       | Wall & Pole Adaptor<br>SBP-115PFA                | Pole Mount<br>SBP-150PMW                  |
|                                           |                                  |                                                              |                                  |                                                |                                           | NEW                                             |                                                  |                                           |
| Pole Mount<br>SBD-180PMW                  | Pole Mount<br>SBP-300PMW2        | Corner Mount<br>SBP-300KMW1                                  | Corner Mount<br>SBP-156KMW       | Parapet Mount<br>SBP-300LMW                    | Parapet Mount (Telescopic)<br>SBP-156LMW1 | Cabinet<br>SBP-150NBW                           | Cabinet<br>SBP-300NBW                            | Back Box<br>SBV-180BW                     |