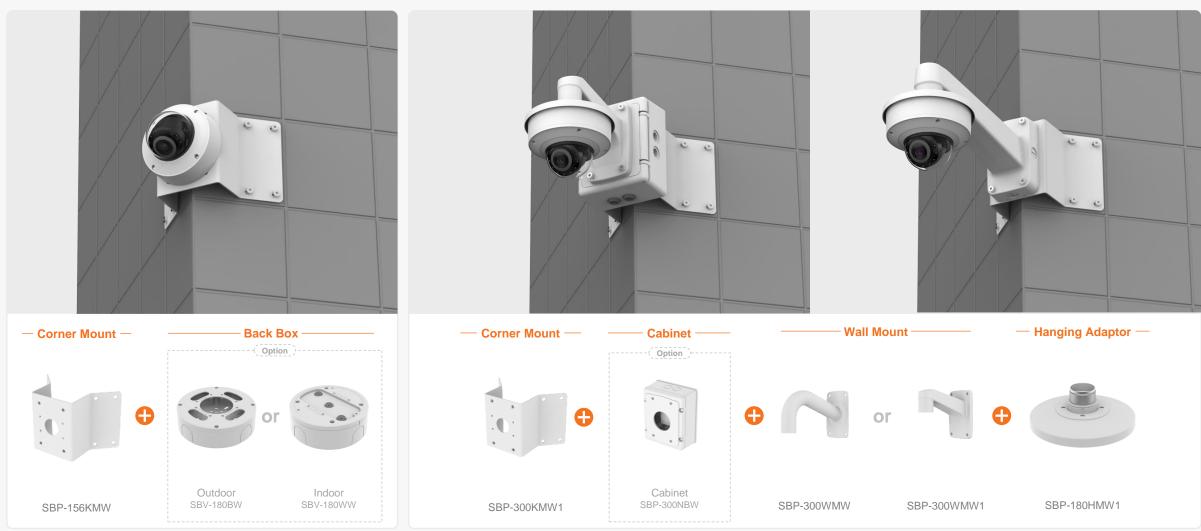

|                                           | eries Al                         | Compatible Camera List Compatible Installation Solution List |                                  |                                                |                                           |                                                 |                                                  | G Hanwha Vision                           |  |
|-------------------------------------------|----------------------------------|--------------------------------------------------------------|----------------------------------|------------------------------------------------|-------------------------------------------|-------------------------------------------------|--------------------------------------------------|-------------------------------------------|--|
| C                                         | Ceiling 1 Ceiling 2              | Ceiling 3                                                    | Wall 1 Wall 2                    | Pole 1                                         | Pole 2                                    | Corner 1 Corne                                  | er 2 Parapet                                     |                                           |  |
| XNV - 9083R / 8093                        | 3R / 8083R / 6083R               |                                                              |                                  |                                                |                                           |                                                 |                                                  |                                           |  |
|                                           |                                  |                                                              | Ball Head                        |                                                |                                           | T                                               |                                                  |                                           |  |
| Hanging Adaptor<br>SBP-180HMW1            | Ceiling Mount Base<br>SBP-140CMB | Ceiling Mount Base<br>SBP-180CMB                             | Ceiling Mount Base<br>SBP-180CMS | Ceiling Mount Pipe<br>SBP-150CMP/300CMP/900CMP | Ceiling Mount Coupler<br>SBP-C15P         | Ceiling Mount (Assembly)<br>SBP-150CMI / 300CMI | Ceiling Mount (Assembly)<br>SBP-300CMW1 / 900CMW | Ceiling Mount (Telescopic)<br>SBP-300CMTW |  |
| Ball Head                                 | Plenum                           |                                                              |                                  |                                                |                                           |                                                 |                                                  | NEW                                       |  |
| Ceiling Mount (Telescopic)<br>SBP-300CMTS | In-Ceiling Mount<br>SHD-1350FPW  | Wall Mount Base<br>SBP-300BW1                                | Wall & Pole Mount<br>SBP-250WMW  | Wall & Pole Mount<br>SBP-400WMW                | Wall Mount<br>SBP-300WMW                  | Wall Mount<br>SBP-300WMW1                       | Wall & Pole Adaptor<br>SBP-115PFA                | Pole Mount<br>SBP-150PMW                  |  |
|                                           |                                  |                                                              | 0                                |                                                |                                           | NEW                                             |                                                  |                                           |  |
| Pole Mount<br>SBD-180PMW                  | Pole Mount<br>SBP-300PMW2        | Corner Mount<br>SBP-300KMW1                                  | Corner Mount<br>SBP-156KMW       | Parapet Mount<br>SBP-300LMW                    | Parapet Mount (Telescopic)<br>SBP-156LMW1 | Cabinet<br>SBP-150NBW                           | Cabinet<br>SBP-300NBW                            | Back Box<br>SBV-180BW                     |  |
|                                           |                                  |                                                              |                                  |                                                |                                           |                                                 |                                                  |                                           |  |