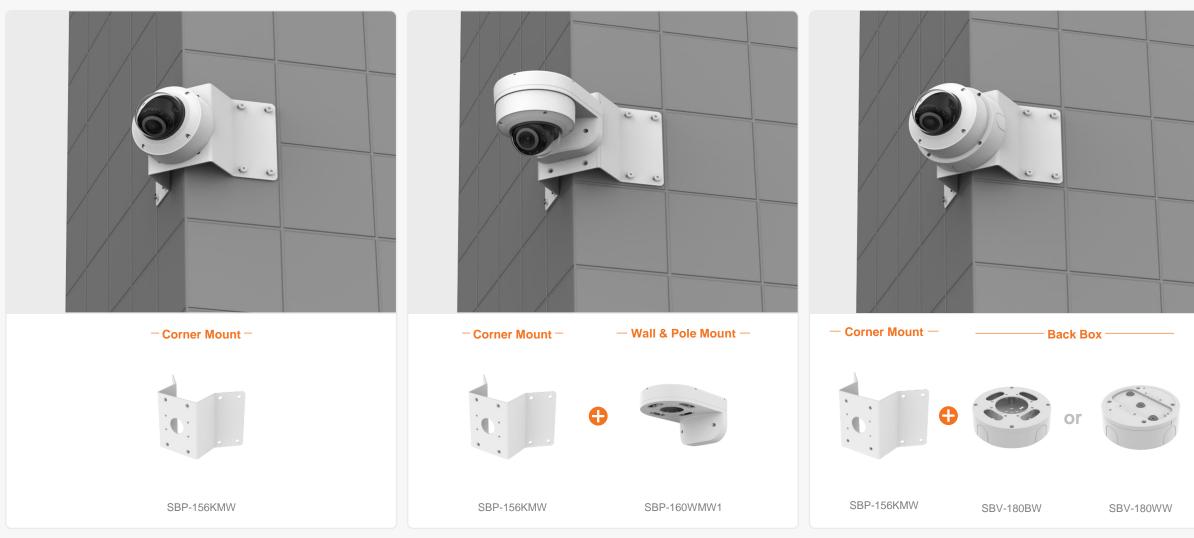

XNV - 9083RZ / 8083RZ / 8083Z / 6083RZ / 6083Z

XNV - 9083RZ / 8083RZ / 8083Z / 6083RZ / 6083Z

|                                           | eries Al                                  | Con                              | npatible Camera List                          | Comp                                           | patible Installation Sc           | olution List                                    |                                                | G Hanwha Vision                           |
|-------------------------------------------|-------------------------------------------|----------------------------------|-----------------------------------------------|------------------------------------------------|-----------------------------------|-------------------------------------------------|------------------------------------------------|-------------------------------------------|
| Ceiling 1 Ce                              | eiling 2 Ceiling 3                        | Wall 1 W                         | /all 2 Wall 3                                 | Pole 1 P                                       | ole 2 Pole 3                      | Corner 1 Co                                     | orner 2 Corner 3                               | Parapet                                   |
| XNV - C9083R / C8                         | 083R / C7083R / C60                       | )83R / C6083                     |                                               |                                                |                                   |                                                 |                                                |                                           |
|                                           |                                           |                                  |                                               |                                                |                                   | TT                                              |                                                |                                           |
| Hanging Adaptor<br>SBP-160HMW1            | Ceiling Mount Base<br>SBP-140CMB          | Ceiling Mount Base<br>SBP-180CMB | Ball Head<br>Ceiling Mount Base<br>SBP-180CMS | Ceiling Mount Pipe<br>SBP-150CMP/300CMP/900CMP | Ceiling Mount Coupler<br>SBP-C15P | Ceiling Mount (Assembly)<br>SBP-150CMI / 300CMI | Ceiling Mount (Assembly)<br>SBP-300CMW1/900CMW | Ceiling Mount (Telescopic)<br>SBP-300CMTW |
| Ball Head                                 |                                           |                                  |                                               |                                                |                                   |                                                 |                                                |                                           |
| Ceiling Mount (Telescopic)<br>SBP-300CMTS | Plenum<br>In-Ceiling Mount<br>SHD-1600FPW | In-Ceiling Mount<br>SHD-1600FW   | Wall Mount Base<br>SBP-300BW1                 | Wall & Pole Mount<br>SBP-250WMW                | Wall & Pole Mount<br>SBP-400WMW   | Wall Mount<br>SBP-300WMW                        | Wall Mount<br>SBP-300WMW1                      | Wall & Pole Mount<br>SBP-160WMW1          |
|                                           | NEW                                       |                                  |                                               |                                                | 0                                 |                                                 |                                                | NEW                                       |
| Wall & Pole Adaptor<br>SBP-115PFA         | Pole Mount<br>SBP-150PMW                  | Pole Mount<br>SBD-180PMW         | Pole Mount<br>SBP-300PMW2                     | Corner Mount<br>SBP-300KMW1                    | Corner Mount<br>SBP-156KMW        | Parapet Mount<br>SBP-300LMW                     | Parapet Mount (Telescopic)<br>SBP-156LMW1      | Cabinet<br>SBP-150NBW                     |
|                                           |                                           |                                  | 2 0                                           |                                                |                                   |                                                 |                                                |                                           |
| Cabinet<br>SBP-300NBW                     | Back Box<br>SBV-180BW                     | Back Box<br>SBV-180WW            | Weather Cap<br>SBV-161WCW                     |                                                |                                   |                                                 |                                                |                                           |