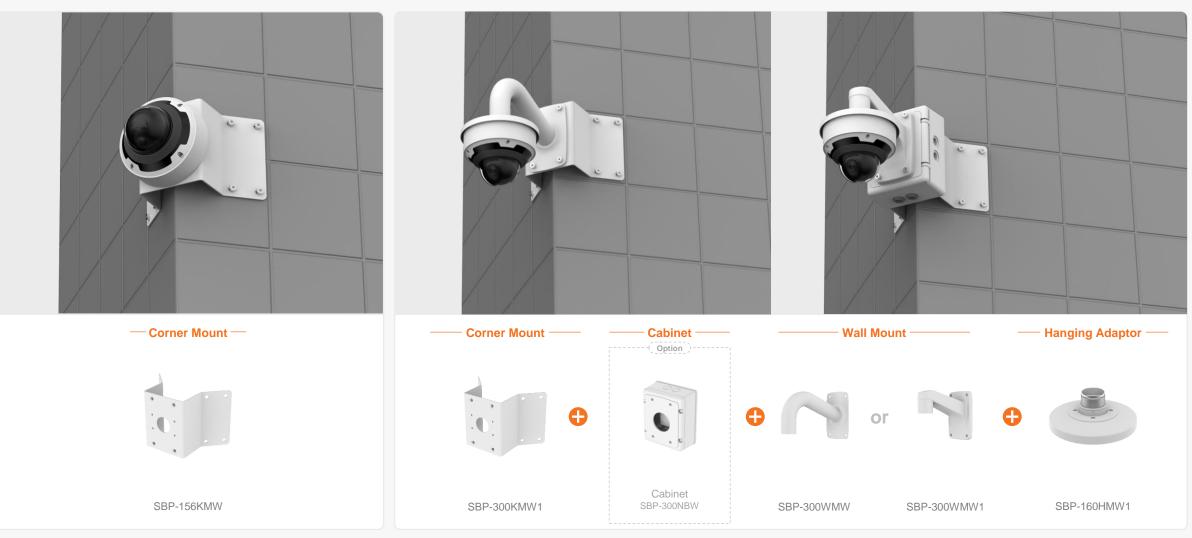

|                                           | eries Al                         | Con                              | npatible Camera List             | Comp                                           | patible Installation So                                                                                                                                                                                                                                                                                                                                                                                                                                                                                                                                                                                                                                                                                                                                                                                                                                                                                                                                                                                                                                                                                                                                                                                                                                                                                                                                                                                                                                                                                                                                                                                                                                                                                                                                                                                                                                                                                                                                                                                                                                                                                                        | olution List                                    |                                                  | G Hanwha Vision                           |
|-------------------------------------------|----------------------------------|----------------------------------|----------------------------------|------------------------------------------------|--------------------------------------------------------------------------------------------------------------------------------------------------------------------------------------------------------------------------------------------------------------------------------------------------------------------------------------------------------------------------------------------------------------------------------------------------------------------------------------------------------------------------------------------------------------------------------------------------------------------------------------------------------------------------------------------------------------------------------------------------------------------------------------------------------------------------------------------------------------------------------------------------------------------------------------------------------------------------------------------------------------------------------------------------------------------------------------------------------------------------------------------------------------------------------------------------------------------------------------------------------------------------------------------------------------------------------------------------------------------------------------------------------------------------------------------------------------------------------------------------------------------------------------------------------------------------------------------------------------------------------------------------------------------------------------------------------------------------------------------------------------------------------------------------------------------------------------------------------------------------------------------------------------------------------------------------------------------------------------------------------------------------------------------------------------------------------------------------------------------------------|-------------------------------------------------|--------------------------------------------------|-------------------------------------------|
| C                                         | Ceiling 1 Ceiling 2              | Ceiling 3                        | Wall 1 Wall 2                    | Pole 1                                         | Pole 2                                                                                                                                                                                                                                                                                                                                                                                                                                                                                                                                                                                                                                                                                                                                                                                                                                                                                                                                                                                                                                                                                                                                                                                                                                                                                                                                                                                                                                                                                                                                                                                                                                                                                                                                                                                                                                                                                                                                                                                                                                                                                                                         | Corner 1 Corne                                  | Parapet                                          |                                           |
| XNV - 6083Z / 6083                        | RZ / 8083Z / 8083RZ              | Z / 9083RZ                       |                                  |                                                |                                                                                                                                                                                                                                                                                                                                                                                                                                                                                                                                                                                                                                                                                                                                                                                                                                                                                                                                                                                                                                                                                                                                                                                                                                                                                                                                                                                                                                                                                                                                                                                                                                                                                                                                                                                                                                                                                                                                                                                                                                                                                                                                |                                                 |                                                  |                                           |
|                                           |                                  |                                  | Ball Head                        |                                                |                                                                                                                                                                                                                                                                                                                                                                                                                                                                                                                                                                                                                                                                                                                                                                                                                                                                                                                                                                                                                                                                                                                                                                                                                                                                                                                                                                                                                                                                                                                                                                                                                                                                                                                                                                                                                                                                                                                                                                                                                                                                                                                                |                                                 |                                                  |                                           |
| Hanging Adaptor<br>SBP-180HMW1            | Ceiling Mount Base<br>SBP-140CMB | Ceiling Mount Base<br>SBP-180CMB | Ceiling Mount Base<br>SBP-180CMS | Ceiling Mount Pipe<br>SBP-150CMP/300CMP/900CMP | Ceiling Mount Coupler<br>SBP-C15P                                                                                                                                                                                                                                                                                                                                                                                                                                                                                                                                                                                                                                                                                                                                                                                                                                                                                                                                                                                                                                                                                                                                                                                                                                                                                                                                                                                                                                                                                                                                                                                                                                                                                                                                                                                                                                                                                                                                                                                                                                                                                              | Ceiling Mount (Assembly)<br>SBP-150CMI / 300CMI | Ceiling Mount (Assembly)<br>SBP-300CMW1 / 900CMW | Ceiling Mount (Telescopic)<br>SBP-300CMTW |
| Ball Head                                 | Plenum                           | <b>K</b>                         |                                  |                                                |                                                                                                                                                                                                                                                                                                                                                                                                                                                                                                                                                                                                                                                                                                                                                                                                                                                                                                                                                                                                                                                                                                                                                                                                                                                                                                                                                                                                                                                                                                                                                                                                                                                                                                                                                                                                                                                                                                                                                                                                                                                                                                                                |                                                 |                                                  | NEW                                       |
| Ceiling Mount (Telescopic)<br>SBP-300CMTS | In-Ceiling Mount<br>SHD-1370FPW  | Wall Mount Base<br>SBP-300BW1    | Wall & Pole Mount<br>SBP-250WMW  | Wall & Pole Mount<br>SBP-400WMW                | Wall Mount<br>SBP-300WMW                                                                                                                                                                                                                                                                                                                                                                                                                                                                                                                                                                                                                                                                                                                                                                                                                                                                                                                                                                                                                                                                                                                                                                                                                                                                                                                                                                                                                                                                                                                                                                                                                                                                                                                                                                                                                                                                                                                                                                                                                                                                                                       | Wall Mount<br>SBP-300WMW1                       | Wall & Pole Adaptor<br>SBP-115PFA                | Pole Mount<br>SBP-150PMW                  |
|                                           |                                  |                                  |                                  |                                                | Contraction of the second seco | NEW                                             |                                                  |                                           |
| Pole Mount<br>SBD-180PMW                  | Pole Mount<br>SBP-300PMW2        | Corner Mount<br>SBP-300KMW1      | Corner Mount<br>SBP-156KMW       | Parapet Mount<br>SBP-300LMW                    | Parapet Mount (Telescopic)<br>SBP-156LMW1                                                                                                                                                                                                                                                                                                                                                                                                                                                                                                                                                                                                                                                                                                                                                                                                                                                                                                                                                                                                                                                                                                                                                                                                                                                                                                                                                                                                                                                                                                                                                                                                                                                                                                                                                                                                                                                                                                                                                                                                                                                                                      | Cabinet<br>SBP-150NBW                           | Cabinet<br>SBP-300NBW                            | Back Box<br>SBV-180BW                     |
|                                           |                                  |                                  |                                  |                                                |                                                                                                                                                                                                                                                                                                                                                                                                                                                                                                                                                                                                                                                                                                                                                                                                                                                                                                                                                                                                                                                                                                                                                                                                                                                                                                                                                                                                                                                                                                                                                                                                                                                                                                                                                                                                                                                                                                                                                                                                                                                                                                                                |                                                 |                                                  |                                           |
| Back Box<br>SBV-180WW                     | Smoked Dome Cover<br>SPB-VAN89W  | I/O Box<br>SPM-4210              |                                  |                                                |                                                                                                                                                                                                                                                                                                                                                                                                                                                                                                                                                                                                                                                                                                                                                                                                                                                                                                                                                                                                                                                                                                                                                                                                                                                                                                                                                                                                                                                                                                                                                                                                                                                                                                                                                                                                                                                                                                                                                                                                                                                                                                                                |                                                 |                                                  |                                           |