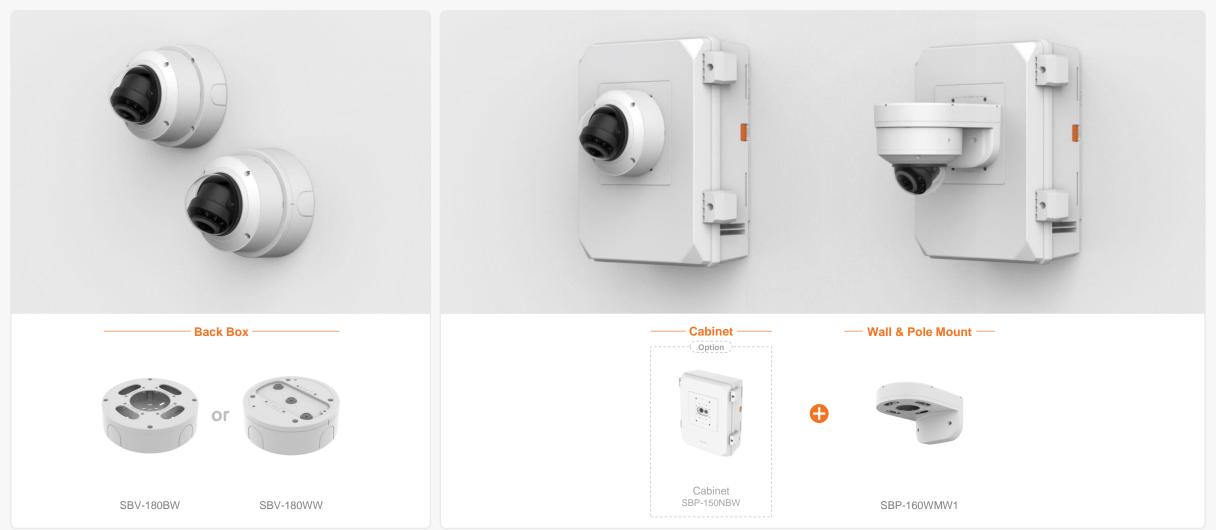

|                                           | eries Al                         | Compatible Camera List Compatible Installation Solution List |                                  |                                                |                                   |                                                 |                                                  | G Hanwha Vision                           |  |
|-------------------------------------------|----------------------------------|--------------------------------------------------------------|----------------------------------|------------------------------------------------|-----------------------------------|-------------------------------------------------|--------------------------------------------------|-------------------------------------------|--|
| Ceiling 1 Ce                              | iling 2 Ceiling 3                | Wall 1 W                                                     | /all 2 Wall 3                    | Pole 1 P                                       | ole 2 Pole 3                      | Corner 1 Co                                     | orner 2 Corner 3                                 | Parapet                                   |  |
| XND - 9083RV / 8093RV / 8083RV / 6083RV   |                                  |                                                              |                                  |                                                |                                   |                                                 |                                                  |                                           |  |
|                                           |                                  |                                                              | Ball Head                        |                                                |                                   | TT                                              |                                                  |                                           |  |
| Hanging Adaptor<br>SBP-160HMW1            | Ceiling Mount Base<br>SBP-140CMB | Ceiling Mount Base<br>SBP-180CMB                             | Ceiling Mount Base<br>SBP-180CMS | Ceiling Mount Pipe<br>SBP-150CMP/300CMP/900CMP | Ceiling Mount Coupler<br>SBP-C15P | Ceiling Mount (Assembly)<br>SBP-150CMI / 300CMI | Ceiling Mount (Assembly)<br>SBP-300CMW1 / 900CMW | Ceiling Mount (Telescopic)<br>SBP-300CMTW |  |
| Ball Head                                 | NEW                              | Plenum                                                       |                                  |                                                |                                   |                                                 |                                                  |                                           |  |
| Ceiling Mount (Telescopic)<br>SBP-300CMTS | In-Ceiling Mount<br>SHD-1350P    | In-Ceiling Mount<br>SHD-1350FPW                              | Wall Mount Base<br>SBP-300BW1    | Wall & Pole Mount<br>SBP-250WMW                | Wall & Pole Mount<br>SBP-400WMW   | Wall Mount<br>SBP-300WMW                        | Wall Mount<br>SBP-300WMW1                        | Wall & Pole Mount<br>SBP-160WMW1          |  |
|                                           | NEW                              |                                                              |                                  |                                                |                                   |                                                 |                                                  | NEW                                       |  |
| Wall & Pole Adaptor<br>SBP-115PFA         | Pole Mount<br>SBP-150PMW         | Pole Mount<br>SBD-180PMW                                     | Pole Mount<br>SBP-300PMW2        | Corner Mount<br>SBP-300KMW1                    | Corner Mount<br>SBP-156KMW        | Parapet Mount<br>SBP-300LMW                     | Parapet Mount (Telescopic)<br>SBP-156LMW1        | Cabinet<br>SBP-150NBW                     |  |
|                                           |                                  |                                                              | -                                |                                                |                                   |                                                 |                                                  |                                           |  |
| Cabinet<br>SBP-300NBW                     | Back Box<br>SBV-180BW            | Back Box<br>SBV-180WW                                        | Smoked Dome Cover<br>SPB-IND85W  |                                                |                                   |                                                 |                                                  |                                           |  |