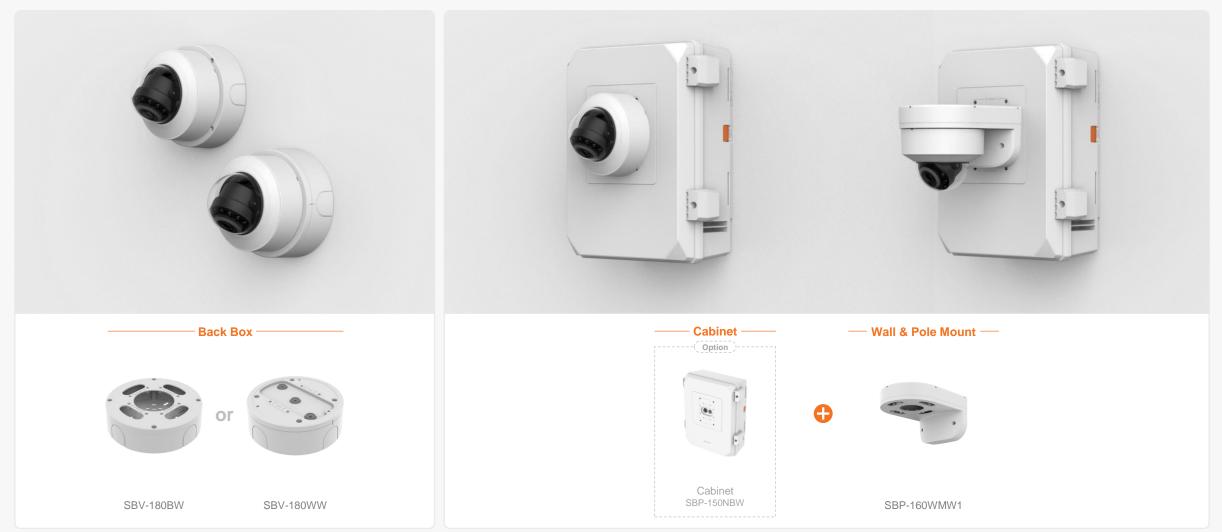

XNV - 9083R / 8093R / 8083R / 6083R

XNV - 9083R / 8093R / 8083R / 6083R

| C X se                                    | eries Al                         | Compatible Camera List Compatible Installation Solution List |                                  |                                                |                                           |                                                 | G Hanwha Vision                                  |                                           |
|-------------------------------------------|----------------------------------|--------------------------------------------------------------|----------------------------------|------------------------------------------------|-------------------------------------------|-------------------------------------------------|--------------------------------------------------|-------------------------------------------|
| С                                         | Ceiling 1 Ceiling 2              | Ceiling 3                                                    | Wall 1 Wall 2                    | Pole 1                                         | Pole 2                                    | Corner 1 Corne                                  | Parapet                                          |                                           |
| XNV - 6123R                               |                                  |                                                              |                                  |                                                |                                           |                                                 |                                                  |                                           |
|                                           |                                  |                                                              | Ball Head                        |                                                |                                           | TT                                              |                                                  |                                           |
| Hanging Adaptor<br>SBP-180HMW1            | Ceiling Mount Base<br>SBP-140CMB | Ceiling Mount Base<br>SBP-180CMB                             | Ceiling Mount Base<br>SBP-180CMS | Ceiling Mount Pipe<br>SBP-150CMP/300CMP/900CMP | Ceiling Mount Coupler<br>SBP-C15P         | Ceiling Mount (Assembly)<br>SBP-150CMI / 300CMI | Ceiling Mount (Assembly)<br>SBP-300CMW1 / 900CMW | Ceiling Mount (Telescopic)<br>SBP-300CMTW |
| Ball Head                                 | Plenum                           |                                                              |                                  |                                                |                                           |                                                 |                                                  |                                           |
| Ceiling Mount (Telescopic)<br>SBP-300CMTS | In-Ceiling Mount<br>SHD-1370FPW  | Wall Mount Base<br>SBP-300BW1                                | Wall & Pole Mount<br>SBP-250WMW  | Wall & Pole Mount<br>SBP-400WMW                | Wall Mount<br>SBP-300WMW                  | Wall Mount<br>SBP-300WMW1                       | Wall & Pole Adaptor<br>SBP-115PFA                | Pole Mount<br>SBP-150PMW                  |
|                                           |                                  |                                                              |                                  |                                                |                                           | NEW                                             |                                                  |                                           |
| Pole Mount<br>SBD-180PMW                  | Pole Mount<br>SBP-300PMW2        | Corner Mount<br>SBP-300KMW1                                  | Corner Mount<br>SBP-156KMW       | Parapet Mount<br>SBP-300LMW                    | Parapet Mount (Telescopic)<br>SBP-156LMW1 | Cabinet<br>SBP-150NBW                           | Cabinet<br>SBP-300NBW                            | Back Box<br>SBV-180BW                     |

Back Box SBV-180WW

XNV - 6123R

XNV - 6123R

|                                             | eries Al                         | Compatible Camera List Compatible Installation Solution List |                                  |                                                |                                   |                                                 |                                                  | G Hanwha Vision                           |
|---------------------------------------------|----------------------------------|--------------------------------------------------------------|----------------------------------|------------------------------------------------|-----------------------------------|-------------------------------------------------|--------------------------------------------------|-------------------------------------------|
| Ceiling 1 Ce                                | eiling 2 Ceiling 3               | Wall 1 V                                                     | Vall 2 Wall 3                    | Pole 1 P                                       | ole 2 Pole 3                      | Corner 1 Co                                     | orner 2 Corner 3                                 | Parapet                                   |
| XND – C9083RV / C8083RV / C7083RV / C6083RV |                                  |                                                              |                                  |                                                |                                   |                                                 |                                                  |                                           |
|                                             |                                  |                                                              | Ball Head                        |                                                |                                   | TT                                              |                                                  |                                           |
| Hanging Adaptor<br>SBP-160HMW1              | Ceiling Mount Base<br>SBP-140CMB | Ceiling Mount Base<br>SBP-180CMB                             | Ceiling Mount Base<br>SBP-180CMS | Ceiling Mount Pipe<br>SBP-150CMP/300CMP/900CMP | Ceiling Mount Coupler<br>SBP-C15P | Ceiling Mount (Assembly)<br>SBP-150CMI / 300CMI | Ceiling Mount (Assembly)<br>SBP-300CMW1 / 900CMW | Ceiling Mount (Telescopic)<br>SBP-300CMTW |
| Ball Head                                   | Plenum                           |                                                              |                                  |                                                |                                   |                                                 |                                                  |                                           |
| Ceiling Mount (Telescopic)<br>SBP-300CMTS   | In-Ceiling Mount<br>SHD-1600FPW  | In-Ceiling Mount<br>SHD-1600FW                               | Wall Mount Base<br>SBP-300BW1    | Wall & Pole Mount<br>SBP-250WMW                | Wall & Pole Mount<br>SBP-400WMW   | Wall Mount<br>SBP-300WMW                        | Wall Mount<br>SBP-300WMW1                        | Wall & Pole Mount<br>SBP-160WMW1          |
|                                             | NEW                              | -                                                            |                                  |                                                |                                   |                                                 |                                                  | NEW                                       |
| Wall & Pole Adaptor<br>SBP-115PFA           | Pole Mount<br>SBP-150PMW         | Pole Mount<br>SBD-180PMW                                     | Pole Mount<br>SBP-300PMW2        | Corner Mount<br>SBP-300KMW1                    | Corner Mount<br>SBP-156KMW        | Parapet Mount<br>SBP-300LMW                     | Parapet Mount (Telescopic)<br>SBP-156LMW1        | Cabinet<br>SBP-150NBW                     |
| Cabinet                                     | Rack Box                         | Back Box                                                     | Smaked Dame Course               |                                                |                                   |                                                 |                                                  |                                           |
| Cabinet<br>SBP-300NBW                       | Back Box<br>SBV-180BW            | Back Box<br>SBV-180WW                                        | Smoked Dome Cover<br>SPB-IND85W  |                                                |                                   |                                                 |                                                  |                                           |