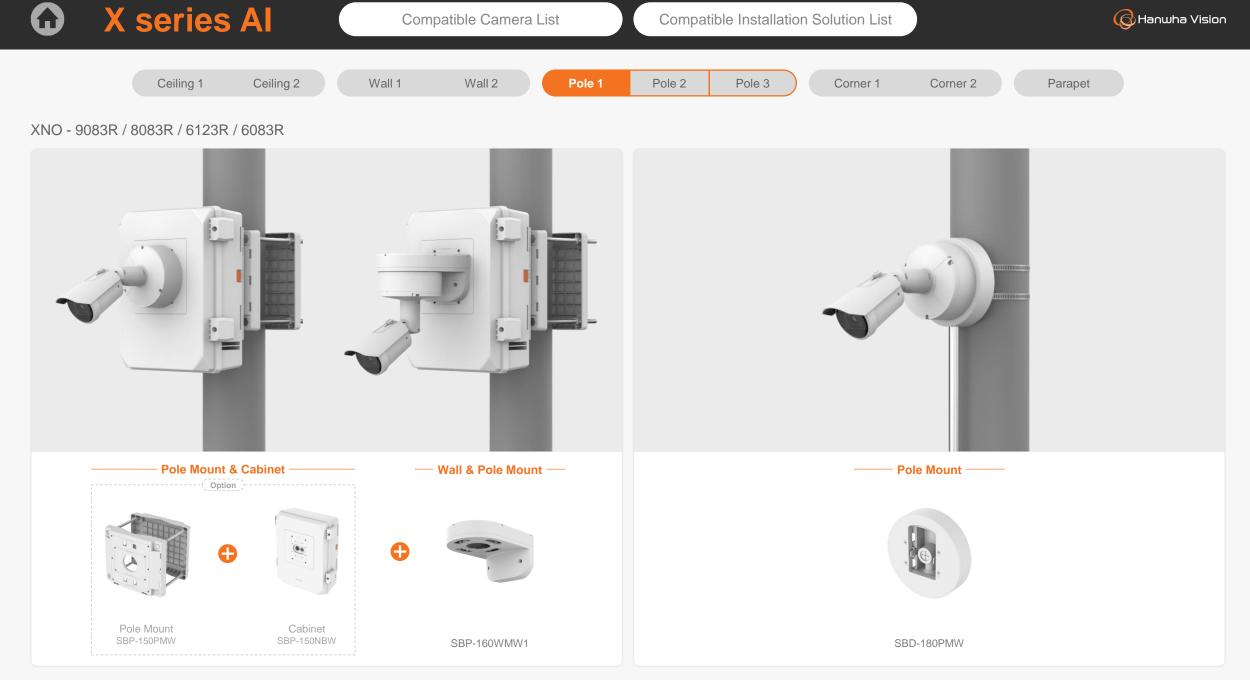

© 2023 Hanwha Vision Co., Ltd. All rights reserved.

© 2023 Hanwha Vision Co., Ltd. All rights reserved.

|                                                        | Series Al Compatible Camera List Compatible Installation Solution List |                                  |                                               |                                                |                                           |                                                 |                                                  | G Hanwha Vision                           |  |  |  |  |  |
|--------------------------------------------------------|------------------------------------------------------------------------|----------------------------------|-----------------------------------------------|------------------------------------------------|-------------------------------------------|-------------------------------------------------|--------------------------------------------------|-------------------------------------------|--|--|--|--|--|
|                                                        | Ceiling 1 Ceiling                                                      | 2 Wall 1                         | Wall 2                                        | Pole 1 Pole 2                                  | Pole 3                                    | Corner 1 Corne                                  | r 2 Parapet                                      |                                           |  |  |  |  |  |
| XNO - 9083R / 8083R / 6123R / 6083R                    |                                                                        |                                  |                                               |                                                |                                           |                                                 |                                                  |                                           |  |  |  |  |  |
|                                                        |                                                                        |                                  |                                               |                                                |                                           |                                                 |                                                  |                                           |  |  |  |  |  |
| Hanging Adaptor<br>SBP-160HMW1                         | Ceiling Mount Base<br>SBP-140CMB                                       | Ceiling Mount Base<br>SBP-180CMB | Ball Head<br>Ceiling Mount Base<br>SBP-180CMS | Ceiling Mount Pipe<br>SBP-150CMP/300CMP/900CMP | Ceiling Mount Coupler<br>SBP-C15P         | Ceiling Mount (Assembly)<br>SBP-150CMI / 300CMI | Ceiling Mount (Assembly)<br>SBP-300CMW1 / 900CMW | Ceiling Mount (Telescopic)<br>SBP-300CMTW |  |  |  |  |  |
|                                                        |                                                                        |                                  |                                               |                                                |                                           |                                                 |                                                  |                                           |  |  |  |  |  |
| Ball Head<br>Ceiling Mount (Telescopic)<br>SBP-300CMTS | Wall Mount Base<br>SBP-300BW1                                          | Wall & Pole Mount<br>SBP-250WMW  | Wall & Pole Mount<br>SBP-400WMW               | Wall Mount<br>SBP-300WMW                       | Wall Mount<br>SBP-300WMW1                 | Wall & Pole Mount<br>SBP-160WMW1                | Wall & Pole Adaptor<br>SBP-115PFA                | Pole Mount<br>SBP-150PMW                  |  |  |  |  |  |
|                                                        |                                                                        |                                  |                                               |                                                |                                           | NEW                                             |                                                  |                                           |  |  |  |  |  |
| Pole Mount<br>SBD-180PMW                               | Pole Mount<br>SBP-300PMW2                                              | Corner Mount<br>SBP-300KMW1      | Parapet Mount<br>SBP-156kMW                   | Parapet Mount<br>SBP-300LMW                    | Parapet Mount (Telescopic)<br>SBP-156LMW1 | Cabinet<br>SBP-150NBW                           | Cabinet<br>SBP-300NBW                            |                                           |  |  |  |  |  |