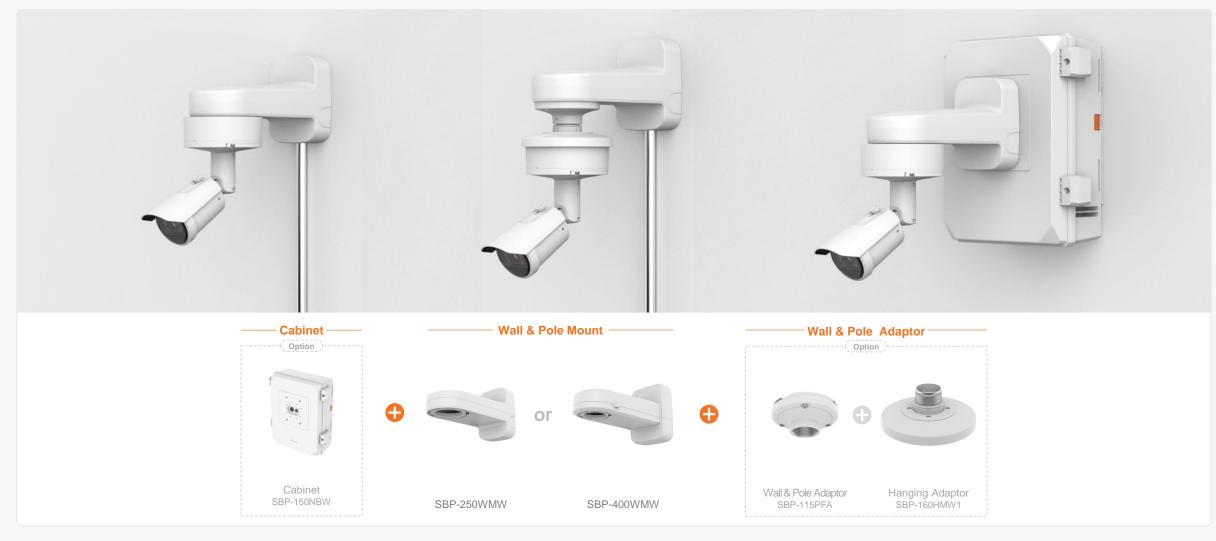

XNV - 9083RZ / 8083RZ / 8083Z / 6083RZ / 6083Z

XNV - 9083RZ / 8083RZ / 8083Z / 6083RZ / 6083Z

|                                           | eries Al                                  | Con                              | npatible Camera List                          | Comp                                           | patible Installation Sc           | olution List                                    |                                                | G Hanwha Vision                           |
|-------------------------------------------|-------------------------------------------|----------------------------------|-----------------------------------------------|------------------------------------------------|-----------------------------------|-------------------------------------------------|------------------------------------------------|-------------------------------------------|
| Ceiling 1 Ce                              | eiling 2 Ceiling 3                        | Wall 1 W                         | /all 2 Wall 3                                 | Pole 1 P                                       | ole 2 Pole 3                      | Corner 1 Co                                     | orner 2 Corner 3                               | Parapet                                   |
| XNV - C9083R / C8                         | 083R / C7083R / C60                       | )83R / C6083                     |                                               |                                                |                                   |                                                 |                                                |                                           |
|                                           |                                           |                                  |                                               |                                                |                                   | TT                                              |                                                |                                           |
| Hanging Adaptor<br>SBP-160HMW1            | Ceiling Mount Base<br>SBP-140CMB          | Ceiling Mount Base<br>SBP-180CMB | Ball Head<br>Ceiling Mount Base<br>SBP-180CMS | Ceiling Mount Pipe<br>SBP-150CMP/300CMP/900CMP | Ceiling Mount Coupler<br>SBP-C15P | Ceiling Mount (Assembly)<br>SBP-150CMI / 300CMI | Ceiling Mount (Assembly)<br>SBP-300CMW1/900CMW | Ceiling Mount (Telescopic)<br>SBP-300CMTW |
| Ball Head                                 |                                           |                                  |                                               |                                                |                                   |                                                 |                                                |                                           |
| Ceiling Mount (Telescopic)<br>SBP-300CMTS | Plenum<br>In-Ceiling Mount<br>SHD-1600FPW | In-Ceiling Mount<br>SHD-1600FW   | Wall Mount Base<br>SBP-300BW1                 | Wall & Pole Mount<br>SBP-250WMW                | Wall & Pole Mount<br>SBP-400WMW   | Wall Mount<br>SBP-300WMW                        | Wall Mount<br>SBP-300WMW1                      | Wall & Pole Mount<br>SBP-160WMW1          |
|                                           | NEW                                       |                                  |                                               |                                                | 0                                 |                                                 |                                                | NEW                                       |
| Wall & Pole Adaptor<br>SBP-115PFA         | Pole Mount<br>SBP-150PMW                  | Pole Mount<br>SBD-180PMW         | Pole Mount<br>SBP-300PMW2                     | Corner Mount<br>SBP-300KMW1                    | Corner Mount<br>SBP-156KMW        | Parapet Mount<br>SBP-300LMW                     | Parapet Mount (Telescopic)<br>SBP-156LMW1      | Cabinet<br>SBP-150NBW                     |
|                                           |                                           |                                  | 2 0                                           |                                                |                                   |                                                 |                                                |                                           |
| Cabinet<br>SBP-300NBW                     | Back Box<br>SBV-180BW                     | Back Box<br>SBV-180WW            | Weather Cap<br>SBV-161WCW                     |                                                |                                   |                                                 |                                                |                                           |