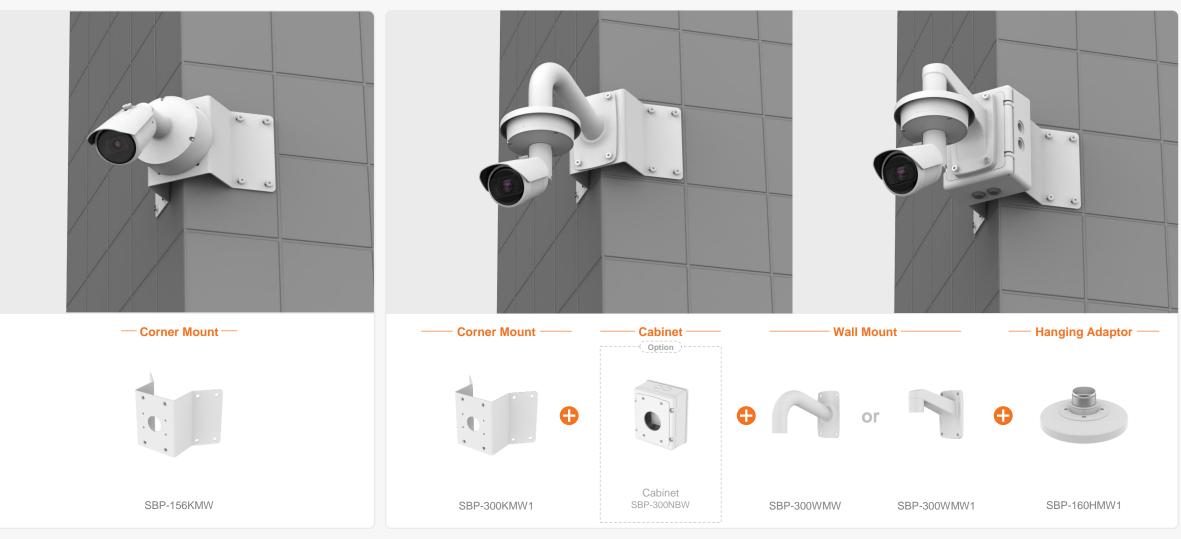

© 2023 Hanwha Vision Co., Ltd. All rights reserved.

© 2023 Hanwha Vision Co., Ltd. All rights reserved.

|                                                        | Series Al Compatible Camera List Compatible Installation Solution List |                                  |                                               |                                                |                                           |                                                 |                                                  | G Hanwha Vision                           |  |  |  |  |  |
|--------------------------------------------------------|------------------------------------------------------------------------|----------------------------------|-----------------------------------------------|------------------------------------------------|-------------------------------------------|-------------------------------------------------|--------------------------------------------------|-------------------------------------------|--|--|--|--|--|
|                                                        | Ceiling 1 Ceiling                                                      | 2 Wall 1                         | Wall 2                                        | Pole 1 Pole 2                                  | Pole 3                                    | Corner 1 Corne                                  | r 2 Parapet                                      |                                           |  |  |  |  |  |
| XNO - 9083R / 8083R / 6123R / 6083R                    |                                                                        |                                  |                                               |                                                |                                           |                                                 |                                                  |                                           |  |  |  |  |  |
|                                                        |                                                                        |                                  |                                               |                                                |                                           |                                                 |                                                  |                                           |  |  |  |  |  |
| Hanging Adaptor<br>SBP-160HMW1                         | Ceiling Mount Base<br>SBP-140CMB                                       | Ceiling Mount Base<br>SBP-180CMB | Ball Head<br>Ceiling Mount Base<br>SBP-180CMS | Ceiling Mount Pipe<br>SBP-150CMP/300CMP/900CMP | Ceiling Mount Coupler<br>SBP-C15P         | Ceiling Mount (Assembly)<br>SBP-150CMI / 300CMI | Ceiling Mount (Assembly)<br>SBP-300CMW1 / 900CMW | Ceiling Mount (Telescopic)<br>SBP-300CMTW |  |  |  |  |  |
|                                                        |                                                                        |                                  |                                               |                                                |                                           |                                                 |                                                  |                                           |  |  |  |  |  |
| Ball Head<br>Ceiling Mount (Telescopic)<br>SBP-300CMTS | Wall Mount Base<br>SBP-300BW1                                          | Wall & Pole Mount<br>SBP-250WMW  | Wall & Pole Mount<br>SBP-400WMW               | Wall Mount<br>SBP-300WMW                       | Wall Mount<br>SBP-300WMW1                 | Wall & Pole Mount<br>SBP-160WMW1                | Wall & Pole Adaptor<br>SBP-115PFA                | Pole Mount<br>SBP-150PMW                  |  |  |  |  |  |
|                                                        |                                                                        |                                  |                                               |                                                |                                           | NEW                                             |                                                  |                                           |  |  |  |  |  |
| Pole Mount<br>SBD-180PMW                               | Pole Mount<br>SBP-300PMW2                                              | Corner Mount<br>SBP-300KMW1      | Parapet Mount<br>SBP-156kMW                   | Parapet Mount<br>SBP-300LMW                    | Parapet Mount (Telescopic)<br>SBP-156LMW1 | Cabinet<br>SBP-150NBW                           | Cabinet<br>SBP-300NBW                            |                                           |  |  |  |  |  |