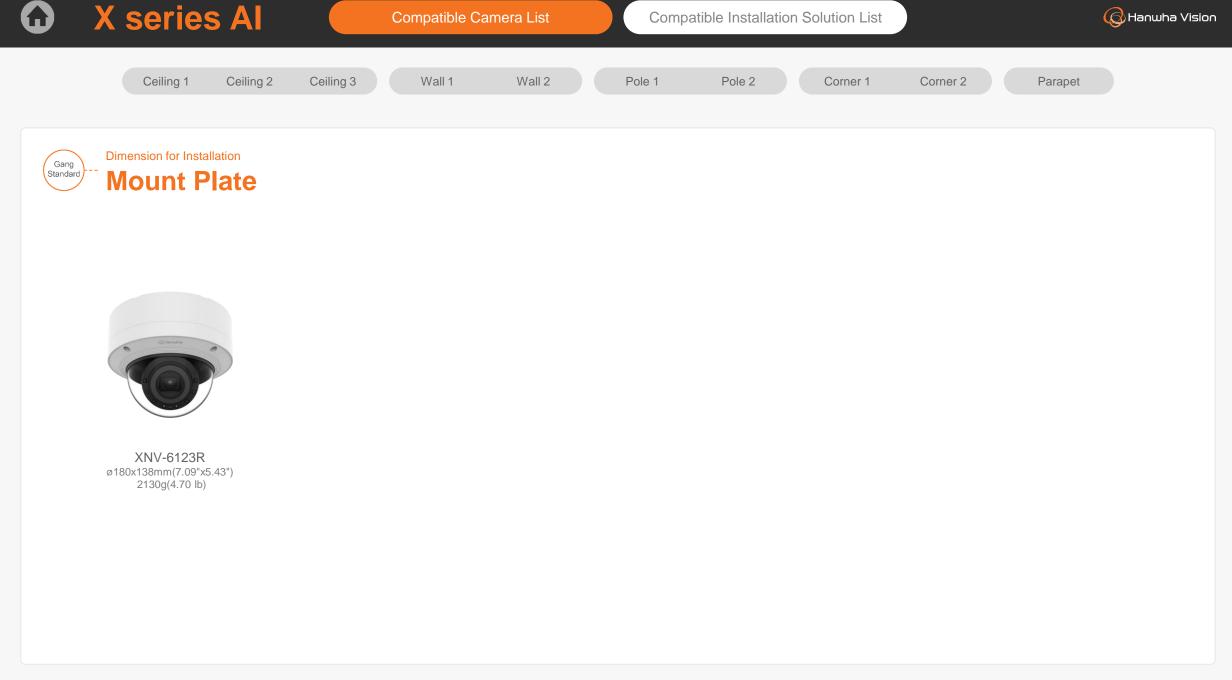

XNV - 9083R / 8093R / 8083R / 6083R

XNV - 9083R / 8093R / 8083R / 6083R

| C X se                                    | eries Al                         | Compatible Camera List Compatible Installation Solution List |                                  |                                                |                                           |                                                 | G Hanwha Vision                                  |                                           |
|-------------------------------------------|----------------------------------|--------------------------------------------------------------|----------------------------------|------------------------------------------------|-------------------------------------------|-------------------------------------------------|--------------------------------------------------|-------------------------------------------|
| С                                         | Ceiling 1 Ceiling 2              | Ceiling 3                                                    | Wall 1 Wall 2                    | Pole 1                                         | Pole 2                                    | Corner 1 Corne                                  | Parapet                                          |                                           |
| XNV - 6123R                               |                                  |                                                              |                                  |                                                |                                           |                                                 |                                                  |                                           |
|                                           |                                  |                                                              | Ball Head                        |                                                |                                           | TT                                              |                                                  |                                           |
| Hanging Adaptor<br>SBP-180HMW1            | Ceiling Mount Base<br>SBP-140CMB | Ceiling Mount Base<br>SBP-180CMB                             | Ceiling Mount Base<br>SBP-180CMS | Ceiling Mount Pipe<br>SBP-150CMP/300CMP/900CMP | Ceiling Mount Coupler<br>SBP-C15P         | Ceiling Mount (Assembly)<br>SBP-150CMI / 300CMI | Ceiling Mount (Assembly)<br>SBP-300CMW1 / 900CMW | Ceiling Mount (Telescopic)<br>SBP-300CMTW |
| Ball Head                                 | Plenum                           |                                                              |                                  |                                                |                                           |                                                 |                                                  |                                           |
| Ceiling Mount (Telescopic)<br>SBP-300CMTS | In-Ceiling Mount<br>SHD-1370FPW  | Wall Mount Base<br>SBP-300BW1                                | Wall & Pole Mount<br>SBP-250WMW  | Wall & Pole Mount<br>SBP-400WMW                | Wall Mount<br>SBP-300WMW                  | Wall Mount<br>SBP-300WMW1                       | Wall & Pole Adaptor<br>SBP-115PFA                | Pole Mount<br>SBP-150PMW                  |
|                                           |                                  |                                                              |                                  |                                                |                                           | NEW                                             |                                                  |                                           |
| Pole Mount<br>SBD-180PMW                  | Pole Mount<br>SBP-300PMW2        | Corner Mount<br>SBP-300KMW1                                  | Corner Mount<br>SBP-156KMW       | Parapet Mount<br>SBP-300LMW                    | Parapet Mount (Telescopic)<br>SBP-156LMW1 | Cabinet<br>SBP-150NBW                           | Cabinet<br>SBP-300NBW                            | Back Box<br>SBV-180BW                     |