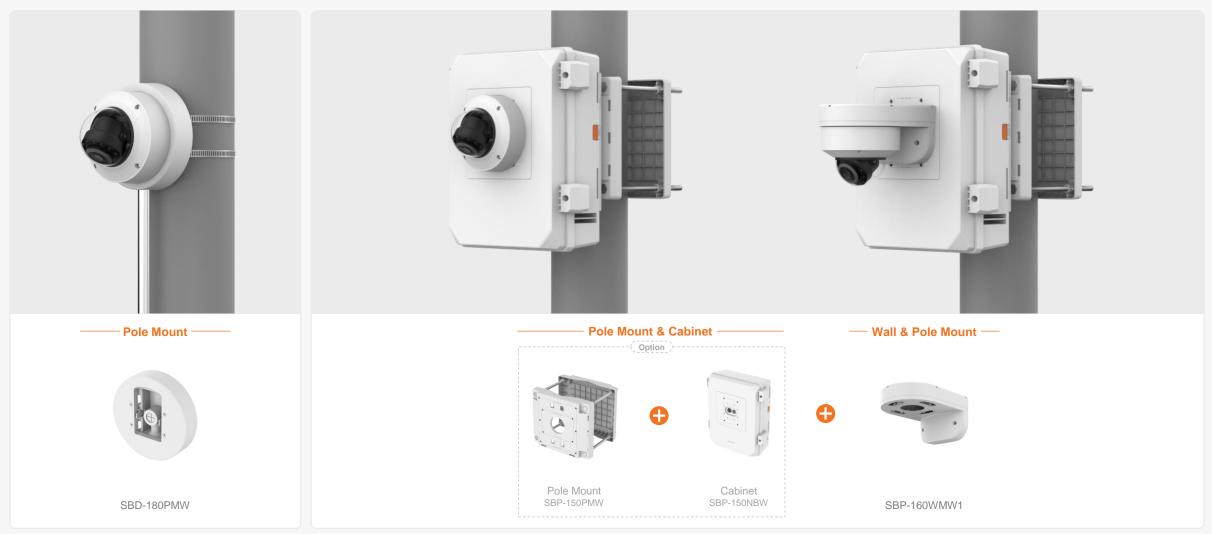

XNV - 9083R / 8093R / 8083R / 6083R

XNV - 9083R / 8093R / 8083R / 6083R

| C X se                                    | eries Al                         | Compatible Camera List Compatible Installation Solution List |                                  |                                                |                                           |                                                 | G Hanwha Vision                                  |                                           |
|-------------------------------------------|----------------------------------|--------------------------------------------------------------|----------------------------------|------------------------------------------------|-------------------------------------------|-------------------------------------------------|--------------------------------------------------|-------------------------------------------|
| С                                         | Ceiling 1 Ceiling 2              | Ceiling 3                                                    | Wall 1 Wall 2                    | Pole 1                                         | Pole 2                                    | Corner 1 Corne                                  | Parapet                                          |                                           |
| XNV - 6123R                               |                                  |                                                              |                                  |                                                |                                           |                                                 |                                                  |                                           |
|                                           |                                  |                                                              | Ball Head                        |                                                |                                           | TT                                              |                                                  |                                           |
| Hanging Adaptor<br>SBP-180HMW1            | Ceiling Mount Base<br>SBP-140CMB | Ceiling Mount Base<br>SBP-180CMB                             | Ceiling Mount Base<br>SBP-180CMS | Ceiling Mount Pipe<br>SBP-150CMP/300CMP/900CMP | Ceiling Mount Coupler<br>SBP-C15P         | Ceiling Mount (Assembly)<br>SBP-150CMI / 300CMI | Ceiling Mount (Assembly)<br>SBP-300CMW1 / 900CMW | Ceiling Mount (Telescopic)<br>SBP-300CMTW |
| Ball Head                                 | Plenum                           |                                                              |                                  |                                                |                                           |                                                 |                                                  |                                           |
| Ceiling Mount (Telescopic)<br>SBP-300CMTS | In-Ceiling Mount<br>SHD-1370FPW  | Wall Mount Base<br>SBP-300BW1                                | Wall & Pole Mount<br>SBP-250WMW  | Wall & Pole Mount<br>SBP-400WMW                | Wall Mount<br>SBP-300WMW                  | Wall Mount<br>SBP-300WMW1                       | Wall & Pole Adaptor<br>SBP-115PFA                | Pole Mount<br>SBP-150PMW                  |
|                                           |                                  |                                                              |                                  |                                                |                                           | NEW                                             |                                                  |                                           |
| Pole Mount<br>SBD-180PMW                  | Pole Mount<br>SBP-300PMW2        | Corner Mount<br>SBP-300KMW1                                  | Corner Mount<br>SBP-156KMW       | Parapet Mount<br>SBP-300LMW                    | Parapet Mount (Telescopic)<br>SBP-156LMW1 | Cabinet<br>SBP-150NBW                           | Cabinet<br>SBP-300NBW                            | Back Box<br>SBV-180BW                     |