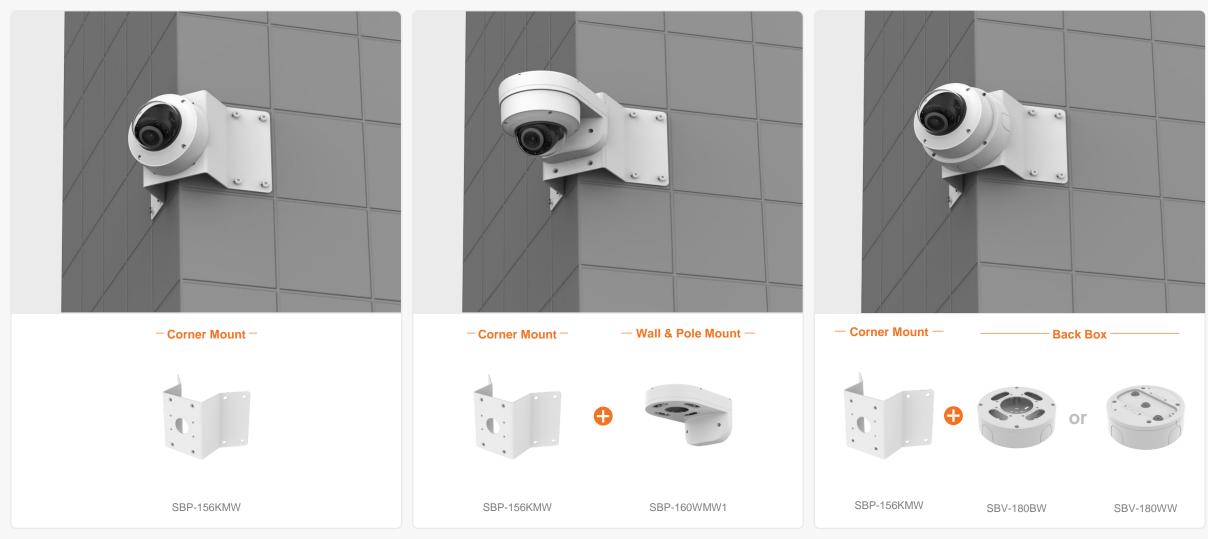

|                                           | eries Al                         | Con                              | npatible Camera List             | Comp                                           | patible Installation So                                                                                                                                                                                                                                                                                                                                                                                                                                                                                                                                                                                                                                                                                                                                                                                                                                                                                                                                                                                                                                                                                                                                                                                                                                                                                                                                                                                                                                                                                                                                                                                                                                                                                                                                                                                                                                                                                                                                                                                                                                                                                                        | olution List                                    |                                                  | G Hanwha Vision                           |
|-------------------------------------------|----------------------------------|----------------------------------|----------------------------------|------------------------------------------------|--------------------------------------------------------------------------------------------------------------------------------------------------------------------------------------------------------------------------------------------------------------------------------------------------------------------------------------------------------------------------------------------------------------------------------------------------------------------------------------------------------------------------------------------------------------------------------------------------------------------------------------------------------------------------------------------------------------------------------------------------------------------------------------------------------------------------------------------------------------------------------------------------------------------------------------------------------------------------------------------------------------------------------------------------------------------------------------------------------------------------------------------------------------------------------------------------------------------------------------------------------------------------------------------------------------------------------------------------------------------------------------------------------------------------------------------------------------------------------------------------------------------------------------------------------------------------------------------------------------------------------------------------------------------------------------------------------------------------------------------------------------------------------------------------------------------------------------------------------------------------------------------------------------------------------------------------------------------------------------------------------------------------------------------------------------------------------------------------------------------------------|-------------------------------------------------|--------------------------------------------------|-------------------------------------------|
| C                                         | Ceiling 1 Ceiling 2              | Ceiling 3                        | Wall 1 Wall 2                    | Pole 1                                         | Pole 2                                                                                                                                                                                                                                                                                                                                                                                                                                                                                                                                                                                                                                                                                                                                                                                                                                                                                                                                                                                                                                                                                                                                                                                                                                                                                                                                                                                                                                                                                                                                                                                                                                                                                                                                                                                                                                                                                                                                                                                                                                                                                                                         | Corner 1 Corne                                  | Parapet                                          |                                           |
| XNV - 6083Z / 6083                        | RZ / 8083Z / 8083RZ              | Z / 9083RZ                       |                                  |                                                |                                                                                                                                                                                                                                                                                                                                                                                                                                                                                                                                                                                                                                                                                                                                                                                                                                                                                                                                                                                                                                                                                                                                                                                                                                                                                                                                                                                                                                                                                                                                                                                                                                                                                                                                                                                                                                                                                                                                                                                                                                                                                                                                |                                                 |                                                  |                                           |
|                                           |                                  |                                  | Ball Head                        |                                                |                                                                                                                                                                                                                                                                                                                                                                                                                                                                                                                                                                                                                                                                                                                                                                                                                                                                                                                                                                                                                                                                                                                                                                                                                                                                                                                                                                                                                                                                                                                                                                                                                                                                                                                                                                                                                                                                                                                                                                                                                                                                                                                                |                                                 |                                                  |                                           |
| Hanging Adaptor<br>SBP-180HMW1            | Ceiling Mount Base<br>SBP-140CMB | Ceiling Mount Base<br>SBP-180CMB | Ceiling Mount Base<br>SBP-180CMS | Ceiling Mount Pipe<br>SBP-150CMP/300CMP/900CMP | Ceiling Mount Coupler<br>SBP-C15P                                                                                                                                                                                                                                                                                                                                                                                                                                                                                                                                                                                                                                                                                                                                                                                                                                                                                                                                                                                                                                                                                                                                                                                                                                                                                                                                                                                                                                                                                                                                                                                                                                                                                                                                                                                                                                                                                                                                                                                                                                                                                              | Ceiling Mount (Assembly)<br>SBP-150CMI / 300CMI | Ceiling Mount (Assembly)<br>SBP-300CMW1 / 900CMW | Ceiling Mount (Telescopic)<br>SBP-300CMTW |
| Ball Head                                 | Plenum                           | <b>K</b>                         |                                  |                                                |                                                                                                                                                                                                                                                                                                                                                                                                                                                                                                                                                                                                                                                                                                                                                                                                                                                                                                                                                                                                                                                                                                                                                                                                                                                                                                                                                                                                                                                                                                                                                                                                                                                                                                                                                                                                                                                                                                                                                                                                                                                                                                                                |                                                 |                                                  | NEW                                       |
| Ceiling Mount (Telescopic)<br>SBP-300CMTS | In-Ceiling Mount<br>SHD-1370FPW  | Wall Mount Base<br>SBP-300BW1    | Wall & Pole Mount<br>SBP-250WMW  | Wall & Pole Mount<br>SBP-400WMW                | Wall Mount<br>SBP-300WMW                                                                                                                                                                                                                                                                                                                                                                                                                                                                                                                                                                                                                                                                                                                                                                                                                                                                                                                                                                                                                                                                                                                                                                                                                                                                                                                                                                                                                                                                                                                                                                                                                                                                                                                                                                                                                                                                                                                                                                                                                                                                                                       | Wall Mount<br>SBP-300WMW1                       | Wall & Pole Adaptor<br>SBP-115PFA                | Pole Mount<br>SBP-150PMW                  |
|                                           |                                  |                                  |                                  |                                                | Contraction of the second seco | NEW                                             |                                                  |                                           |
| Pole Mount<br>SBD-180PMW                  | Pole Mount<br>SBP-300PMW2        | Corner Mount<br>SBP-300KMW1      | Corner Mount<br>SBP-156KMW       | Parapet Mount<br>SBP-300LMW                    | Parapet Mount (Telescopic)<br>SBP-156LMW1                                                                                                                                                                                                                                                                                                                                                                                                                                                                                                                                                                                                                                                                                                                                                                                                                                                                                                                                                                                                                                                                                                                                                                                                                                                                                                                                                                                                                                                                                                                                                                                                                                                                                                                                                                                                                                                                                                                                                                                                                                                                                      | Cabinet<br>SBP-150NBW                           | Cabinet<br>SBP-300NBW                            | Back Box<br>SBV-180BW                     |
|                                           |                                  |                                  |                                  |                                                |                                                                                                                                                                                                                                                                                                                                                                                                                                                                                                                                                                                                                                                                                                                                                                                                                                                                                                                                                                                                                                                                                                                                                                                                                                                                                                                                                                                                                                                                                                                                                                                                                                                                                                                                                                                                                                                                                                                                                                                                                                                                                                                                |                                                 |                                                  |                                           |
| Back Box<br>SBV-180WW                     | Smoked Dome Cover<br>SPB-VAN89W  | I/O Box<br>SPM-4210              |                                  |                                                |                                                                                                                                                                                                                                                                                                                                                                                                                                                                                                                                                                                                                                                                                                                                                                                                                                                                                                                                                                                                                                                                                                                                                                                                                                                                                                                                                                                                                                                                                                                                                                                                                                                                                                                                                                                                                                                                                                                                                                                                                                                                                                                                |                                                 |                                                  |                                           |