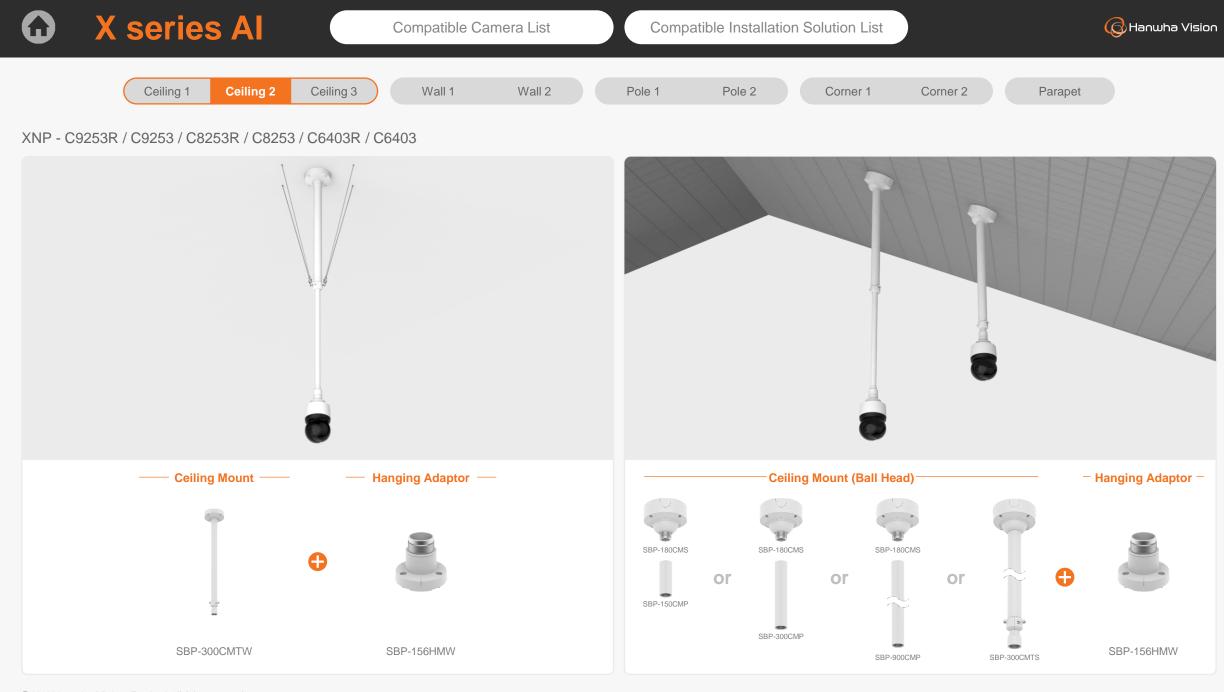

## XNB - 9003 / 8003 / 6003

|                                                                                                                                                                                                                                                                                                                                                                                                                                                                                                                                                                                                                                                                                                          | Series Al Compatible Camera List Compatible Installation Solution List |                                  |                                               |                                                |                                   |                                                 |                                                  |                                           |  |  |  |  |
|----------------------------------------------------------------------------------------------------------------------------------------------------------------------------------------------------------------------------------------------------------------------------------------------------------------------------------------------------------------------------------------------------------------------------------------------------------------------------------------------------------------------------------------------------------------------------------------------------------------------------------------------------------------------------------------------------------|------------------------------------------------------------------------|----------------------------------|-----------------------------------------------|------------------------------------------------|-----------------------------------|-------------------------------------------------|--------------------------------------------------|-------------------------------------------|--|--|--|--|
| Ceiling 1 Ceiling 2 Ceiling 3 Wall 1 Wall 2 Pole 1 Pole 2 Corner 1 Corner 2 Parapet   XNP - C9253R / C9253 / C8253R / C8253 / C6403R / C6403 C6 |                                                                        |                                  |                                               |                                                |                                   |                                                 |                                                  |                                           |  |  |  |  |
| XNP - C9253R / C9                                                                                                                                                                                                                                                                                                                                                                                                                                                                                                                                                                                                                                                                                        | 253 / C8253R / C825                                                    | 53 / C6403R / C6403              |                                               |                                                |                                   |                                                 |                                                  |                                           |  |  |  |  |
|                                                                                                                                                                                                                                                                                                                                                                                                                                                                                                                                                                                                                                                                                                          |                                                                        |                                  | C. C      | . ]                                            |                                   | TT                                              |                                                  |                                           |  |  |  |  |
| Hanging Adaptor<br>SBP-156HMW                                                                                                                                                                                                                                                                                                                                                                                                                                                                                                                                                                                                                                                                            | Ceiling Mount Base<br>SBP-140CMB                                       | Ceiling Mount Base<br>SBP-180CMB | Ball Head<br>Ceiling Mount Base<br>SBP-180CMS | Ceiling Mount Pipe<br>SBP-150CMP/300CMP/900CMP | Ceiling Mount Coupler<br>SBP-C15P | Ceiling Mount (Assembly)<br>SBP-150CMI / 300CMI | Ceiling Mount (Assembly)<br>SBP-300CMW1 / 900CMW | Ceiling Mount (Telescopic)<br>SBP-300CMTW |  |  |  |  |
| Ball Head                                                                                                                                                                                                                                                                                                                                                                                                                                                                                                                                                                                                                                                                                                | Plenum                                                                 |                                  | K)                                            |                                                |                                   |                                                 |                                                  |                                           |  |  |  |  |
| Ceiling Mount (Telescopic)<br>SBP-300CMTS                                                                                                                                                                                                                                                                                                                                                                                                                                                                                                                                                                                                                                                                | In-Ceiling Mount<br>SHP-1563FPW                                        | In-Ceiling Mount<br>SHP-1563FW   | Wall Mount Base<br>SBP-300BW1                 | Wall & Pole Mount<br>SBP-250WMW                | Wall & Pole Mount<br>SBP-400WMW   | Wall & Pole Mount<br>SBP-156WMW                 | Wall Mount<br>SBP-300WMW                         | Wall Mount<br>SBP-300WMW1                 |  |  |  |  |
|                                                                                                                                                                                                                                                                                                                                                                                                                                                                                                                                                                                                                                                                                                          | NEW                                                                    |                                  | 0                                             | 0                                              |                                   | A.                                              | NEW                                              |                                           |  |  |  |  |
| Wall & Pole Adaptor<br>SBP-115PA                                                                                                                                                                                                                                                                                                                                                                                                                                                                                                                                                                                                                                                                         | Pole Mount<br>SBP-150PMW                                               | Pole Mount<br>SBP-300PMW2        | Corner Mount<br>SBP-300KMW1                   | Corner Mount<br>SBP-156KMW                     | Parapet Mount<br>SBP-300LMW       | Parapet Mount (Telescopic)<br>SBP-156LMW1       | Cabinet<br>SBP-150NBW                            | Cabinet<br>SBP-300NBW                     |  |  |  |  |