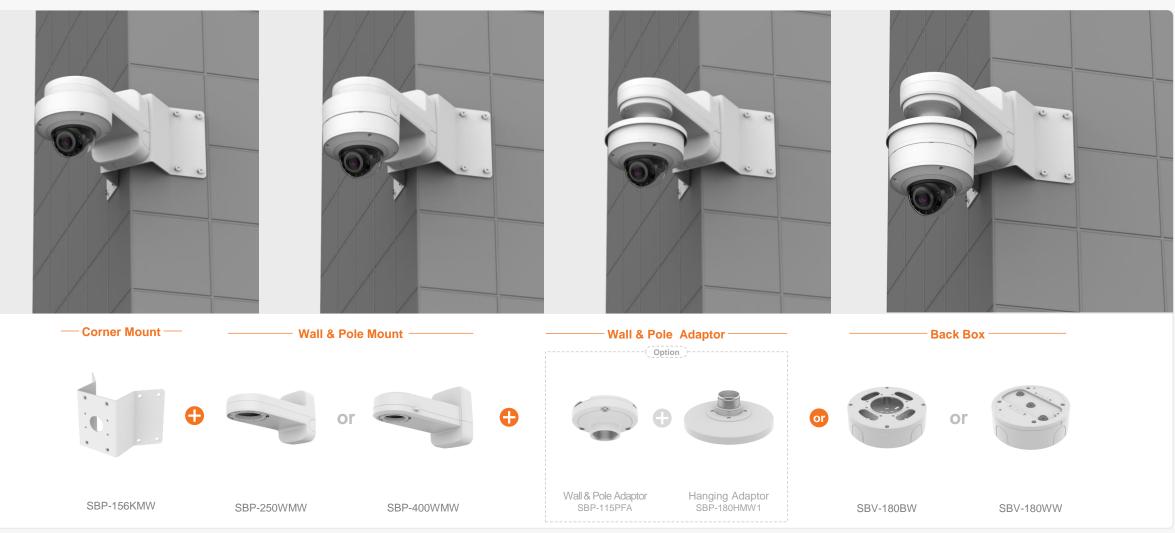

|                                           | eries Al                         | Compatible Camera List Compatible Installation Solution List |                                  |                                                |                                           |                                                 |                                                  | G Hanwha Vision                           |  |
|-------------------------------------------|----------------------------------|--------------------------------------------------------------|----------------------------------|------------------------------------------------|-------------------------------------------|-------------------------------------------------|--------------------------------------------------|-------------------------------------------|--|
| C                                         | Ceiling 1 Ceiling 2              | Ceiling 3                                                    | Wall 1 Wall 2                    | Pole 1                                         | Pole 2                                    | Corner 1 Corne                                  | er 2 Parapet                                     |                                           |  |
| XNV - 9083R / 8093                        | 3R / 8083R / 6083R               |                                                              |                                  |                                                |                                           |                                                 |                                                  |                                           |  |
|                                           |                                  |                                                              | Ball Head                        |                                                |                                           | T                                               |                                                  |                                           |  |
| Hanging Adaptor<br>SBP-180HMW1            | Ceiling Mount Base<br>SBP-140CMB | Ceiling Mount Base<br>SBP-180CMB                             | Ceiling Mount Base<br>SBP-180CMS | Ceiling Mount Pipe<br>SBP-150CMP/300CMP/900CMP | Ceiling Mount Coupler<br>SBP-C15P         | Ceiling Mount (Assembly)<br>SBP-150CMI / 300CMI | Ceiling Mount (Assembly)<br>SBP-300CMW1 / 900CMW | Ceiling Mount (Telescopic)<br>SBP-300CMTW |  |
| Ball Head                                 | Plenum                           |                                                              |                                  |                                                |                                           |                                                 |                                                  | NEW                                       |  |
| Ceiling Mount (Telescopic)<br>SBP-300CMTS | In-Ceiling Mount<br>SHD-1350FPW  | Wall Mount Base<br>SBP-300BW1                                | Wall & Pole Mount<br>SBP-250WMW  | Wall & Pole Mount<br>SBP-400WMW                | Wall Mount<br>SBP-300WMW                  | Wall Mount<br>SBP-300WMW1                       | Wall & Pole Adaptor<br>SBP-115PFA                | Pole Mount<br>SBP-150PMW                  |  |
|                                           |                                  |                                                              | 0                                |                                                |                                           | NEW                                             |                                                  |                                           |  |
| Pole Mount<br>SBD-180PMW                  | Pole Mount<br>SBP-300PMW2        | Corner Mount<br>SBP-300KMW1                                  | Corner Mount<br>SBP-156KMW       | Parapet Mount<br>SBP-300LMW                    | Parapet Mount (Telescopic)<br>SBP-156LMW1 | Cabinet<br>SBP-150NBW                           | Cabinet<br>SBP-300NBW                            | Back Box<br>SBV-180BW                     |  |
|                                           |                                  |                                                              |                                  |                                                |                                           |                                                 |                                                  |                                           |  |