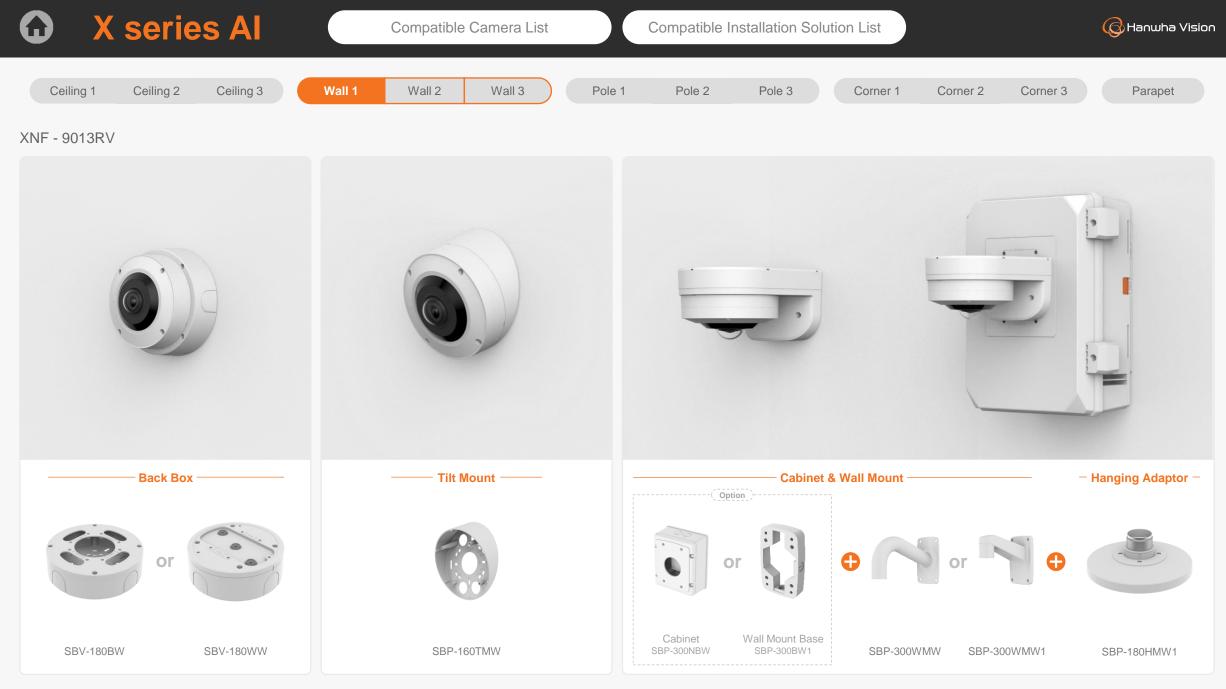

| C X se                                                 | eries Al                                  | Con                              | npatible Camera List                          | Comp                                           | patible Installation Sc           | plution List                                    |                                                | G Hanwha Vision                           |
|--------------------------------------------------------|-------------------------------------------|----------------------------------|-----------------------------------------------|------------------------------------------------|-----------------------------------|-------------------------------------------------|------------------------------------------------|-------------------------------------------|
| Ceiling 1 Cei                                          | iling 2 Ceiling 3                         | Wall 1 W                         | /all 2 Wall 3                                 | Pole 1 P                                       | ole 2 Pole 3                      | Corner 1 Co                                     | orner 2 Corner 3                               | Parapet                                   |
| XNF - 9013RV                                           |                                           |                                  |                                               |                                                |                                   |                                                 |                                                |                                           |
|                                                        |                                           |                                  |                                               |                                                |                                   | 11                                              |                                                |                                           |
| Hanging Adaptor<br>SBP-160HMW1                         | Ceiling Mount Base<br>SBP-140CMB          | Ceiling Mount Base<br>SBP-180CMB | Ball Head<br>Ceiling Mount Base<br>SBP-180CMS | Ceiling Mount Pipe<br>SBP-150CMP/300CMP/900CMP | Ceiling Mount Coupler<br>SBP-C15P | Ceiling Mount (Assembly)<br>SBP-150CMI / 300CMI | Ceiling Mount (Assembly)<br>SBP-300CMW1/900CMW | Ceiling Mount (Telescopic)<br>SBP-300CMTW |
| Ŷ                                                      |                                           |                                  |                                               |                                                |                                   |                                                 |                                                |                                           |
| Ball Head<br>Ceiling Mount (Telescopic)<br>SBP-300CMTS | Plenum<br>In-Ceiling Mount<br>SHD-1600FPW | In-Ceiling Mount<br>SHD-1600FW   | Wall Mount Base<br>SBP-300BW1                 | Wall & Pole Mount<br>SBP-250WMW                | Wall & Pole Mount<br>SBP-400WMW   | Wall Mount<br>SBP-300WMW                        | Wall Mount<br>SBP-300WMW1                      | Wall & Pole Mount<br>SBP-160WMW1          |
|                                                        |                                           | NEW                              |                                               |                                                |                                   |                                                 |                                                |                                           |
| Wall & Pole Adaptor<br>SBP-115PFA                      | Tilt Mount<br>SBP-160TMW1                 | Pole Mount<br>SBP-150PMW         | Pole Mount<br>SBD-180PMW                      | Pole Mount<br>SBP-300PMW2                      | Corner Mount<br>SBP-300KMW1       | Corner Mount<br>SBP-156KMW                      | Parapet Mount<br>SBP-300LMW                    | Parapet Mount (Telescopic)<br>SBP-156LMW1 |
| NEW                                                    |                                           |                                  |                                               |                                                |                                   |                                                 |                                                |                                           |
| Cabinet<br>SBP-150NBW                                  | Cabinet<br>SBP-300NBW                     | Back Box<br>SBV-180BW            | Back Box<br>SBV-180WW                         | Skin Cover<br>SBC-160BF                        |                                   |                                                 |                                                |                                           |