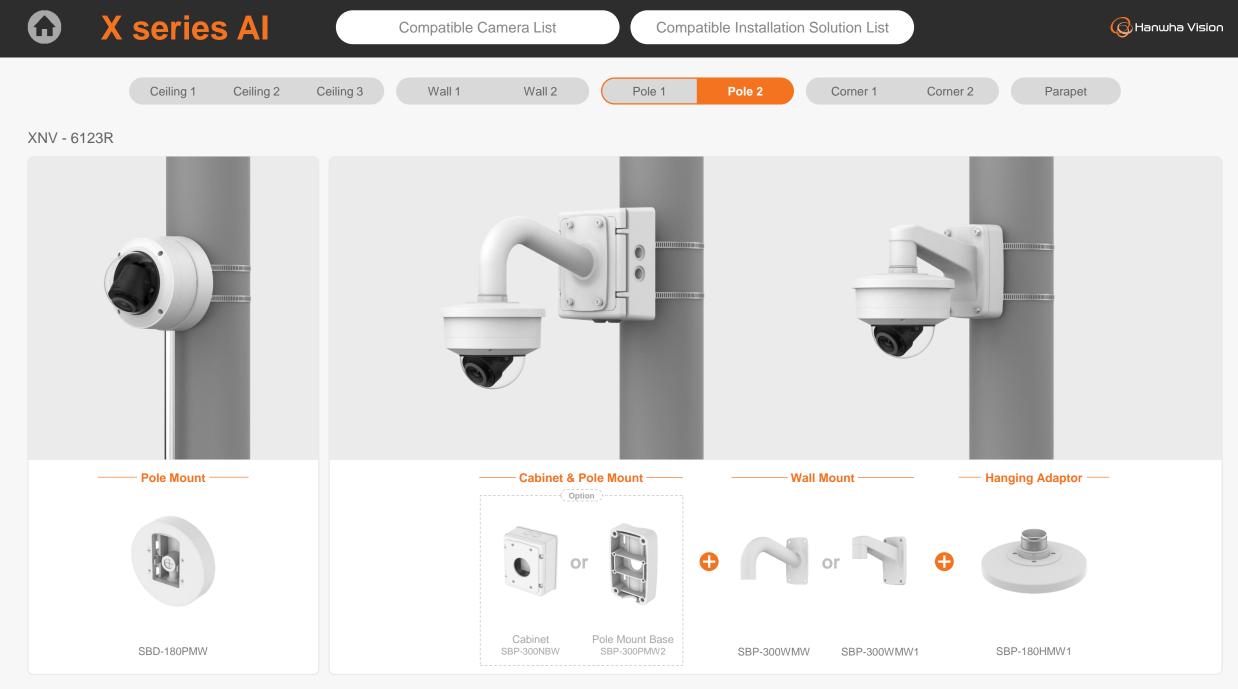

XNV - 9083R / 8093R / 8083R / 6083R

XNV - 9083R / 8093R / 8083R / 6083R

| C X se                                    | eries Al                         | Compatible Camera List Compatible Installation Solution List |                                  |                                                |                                           |                                                 | G Hanwha Vision                                  |                                           |
|-------------------------------------------|----------------------------------|--------------------------------------------------------------|----------------------------------|------------------------------------------------|-------------------------------------------|-------------------------------------------------|--------------------------------------------------|-------------------------------------------|
| С                                         | Ceiling 1 Ceiling 2              | Ceiling 3                                                    | Wall 1 Wall 2                    | Pole 1                                         | Pole 2                                    | Corner 1 Corne                                  | Parapet                                          |                                           |
| XNV - 6123R                               |                                  |                                                              |                                  |                                                |                                           |                                                 |                                                  |                                           |
|                                           |                                  |                                                              | Ball Head                        |                                                |                                           | TT                                              |                                                  |                                           |
| Hanging Adaptor<br>SBP-180HMW1            | Ceiling Mount Base<br>SBP-140CMB | Ceiling Mount Base<br>SBP-180CMB                             | Ceiling Mount Base<br>SBP-180CMS | Ceiling Mount Pipe<br>SBP-150CMP/300CMP/900CMP | Ceiling Mount Coupler<br>SBP-C15P         | Ceiling Mount (Assembly)<br>SBP-150CMI / 300CMI | Ceiling Mount (Assembly)<br>SBP-300CMW1 / 900CMW | Ceiling Mount (Telescopic)<br>SBP-300CMTW |
| Ball Head                                 | Plenum                           |                                                              |                                  |                                                |                                           |                                                 |                                                  |                                           |
| Ceiling Mount (Telescopic)<br>SBP-300CMTS | In-Ceiling Mount<br>SHD-1370FPW  | Wall Mount Base<br>SBP-300BW1                                | Wall & Pole Mount<br>SBP-250WMW  | Wall & Pole Mount<br>SBP-400WMW                | Wall Mount<br>SBP-300WMW                  | Wall Mount<br>SBP-300WMW1                       | Wall & Pole Adaptor<br>SBP-115PFA                | Pole Mount<br>SBP-150PMW                  |
|                                           |                                  |                                                              |                                  |                                                |                                           | NEW                                             |                                                  |                                           |
| Pole Mount<br>SBD-180PMW                  | Pole Mount<br>SBP-300PMW2        | Corner Mount<br>SBP-300KMW1                                  | Corner Mount<br>SBP-156KMW       | Parapet Mount<br>SBP-300LMW                    | Parapet Mount (Telescopic)<br>SBP-156LMW1 | Cabinet<br>SBP-150NBW                           | Cabinet<br>SBP-300NBW                            | Back Box<br>SBV-180BW                     |