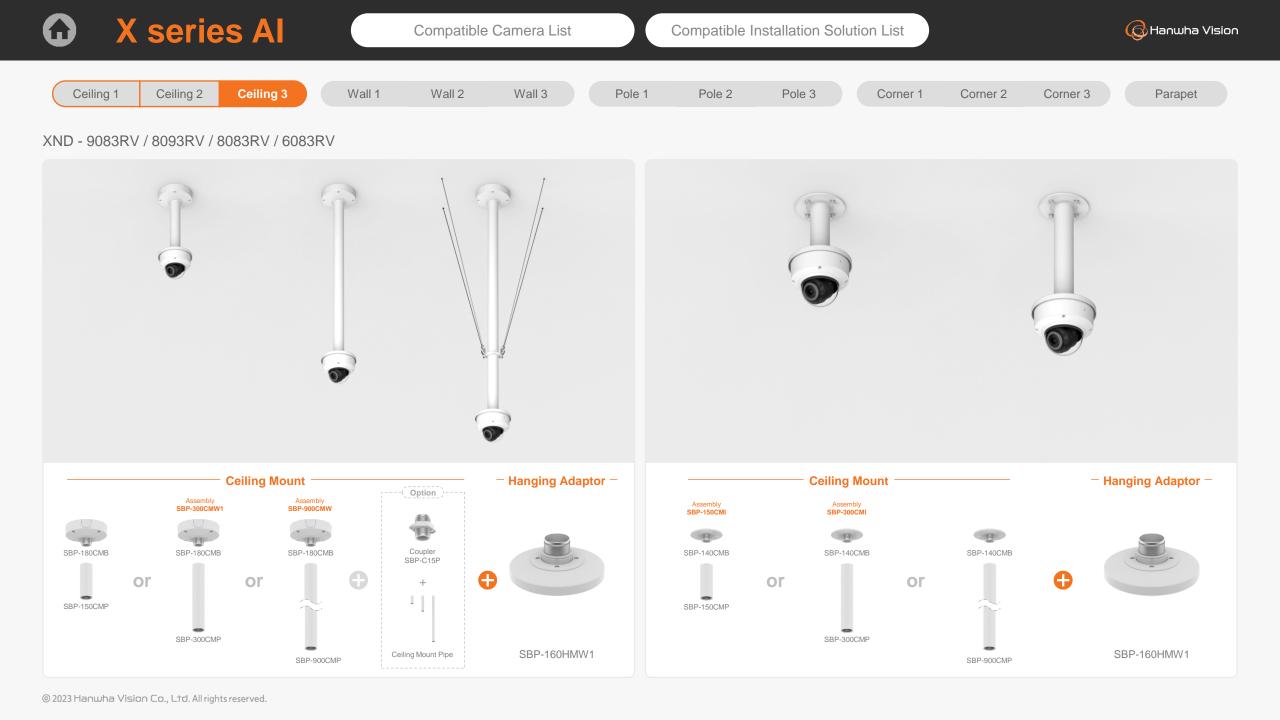

|                                           | eries Al                         | Compatible Camera List Compatible Installation Solution List |                                  |                                                |                                   |                                                 |                                                  | G Hanwha Vision                           |  |
|-------------------------------------------|----------------------------------|--------------------------------------------------------------|----------------------------------|------------------------------------------------|-----------------------------------|-------------------------------------------------|--------------------------------------------------|-------------------------------------------|--|
| Ceiling 1 Ce                              | iling 2 Ceiling 3                | Wall 1 W                                                     | /all 2 Wall 3                    | Pole 1 P                                       | ole 2 Pole 3                      | Corner 1 Co                                     | orner 2 Corner 3                                 | Parapet                                   |  |
| XND - 9083RV / 8093RV / 8083RV / 6083RV   |                                  |                                                              |                                  |                                                |                                   |                                                 |                                                  |                                           |  |
|                                           |                                  |                                                              | Ball Head                        |                                                |                                   | TT                                              |                                                  |                                           |  |
| Hanging Adaptor<br>SBP-160HMW1            | Ceiling Mount Base<br>SBP-140CMB | Ceiling Mount Base<br>SBP-180CMB                             | Ceiling Mount Base<br>SBP-180CMS | Ceiling Mount Pipe<br>SBP-150CMP/300CMP/900CMP | Ceiling Mount Coupler<br>SBP-C15P | Ceiling Mount (Assembly)<br>SBP-150CMI / 300CMI | Ceiling Mount (Assembly)<br>SBP-300CMW1 / 900CMW | Ceiling Mount (Telescopic)<br>SBP-300CMTW |  |
| Ball Head                                 | NEW                              | Plenum                                                       |                                  |                                                |                                   |                                                 |                                                  |                                           |  |
| Ceiling Mount (Telescopic)<br>SBP-300CMTS | In-Ceiling Mount<br>SHD-1350P    | In-Ceiling Mount<br>SHD-1350FPW                              | Wall Mount Base<br>SBP-300BW1    | Wall & Pole Mount<br>SBP-250WMW                | Wall & Pole Mount<br>SBP-400WMW   | Wall Mount<br>SBP-300WMW                        | Wall Mount<br>SBP-300WMW1                        | Wall & Pole Mount<br>SBP-160WMW1          |  |
|                                           | NEW                              |                                                              |                                  |                                                |                                   |                                                 |                                                  | NEW                                       |  |
| Wall & Pole Adaptor<br>SBP-115PFA         | Pole Mount<br>SBP-150PMW         | Pole Mount<br>SBD-180PMW                                     | Pole Mount<br>SBP-300PMW2        | Corner Mount<br>SBP-300KMW1                    | Corner Mount<br>SBP-156KMW        | Parapet Mount<br>SBP-300LMW                     | Parapet Mount (Telescopic)<br>SBP-156LMW1        | Cabinet<br>SBP-150NBW                     |  |
|                                           |                                  |                                                              | -                                |                                                |                                   |                                                 |                                                  |                                           |  |
| Cabinet<br>SBP-300NBW                     | Back Box<br>SBV-180BW            | Back Box<br>SBV-180WW                                        | Smoked Dome Cover<br>SPB-IND85W  |                                                |                                   |                                                 |                                                  |                                           |  |