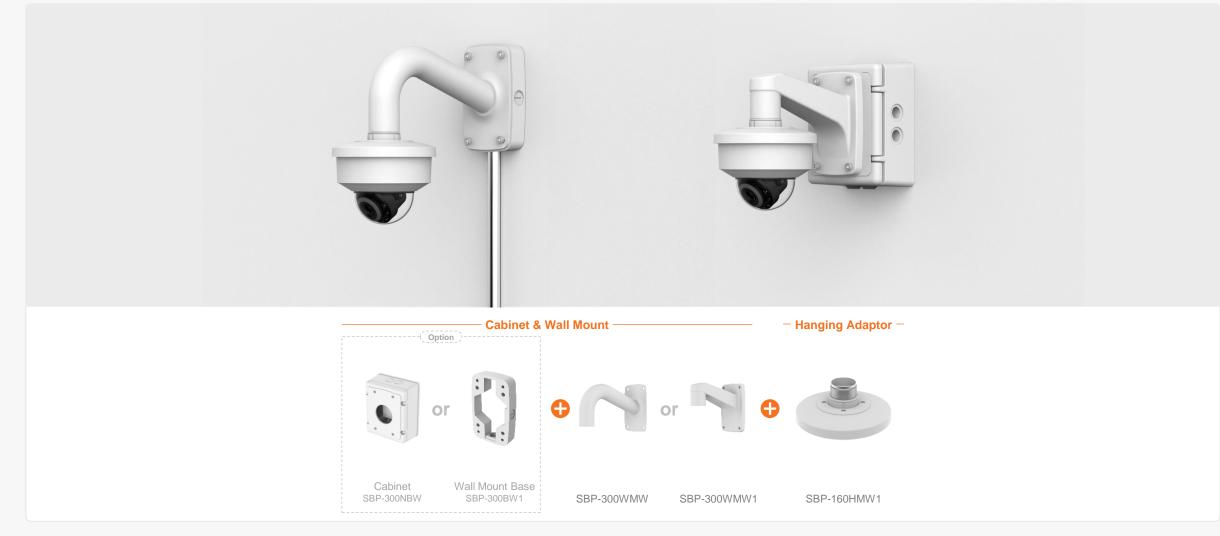

|                                           | eries Al                         | Con                              | npatible Camera List             | Comp                                           | patible Installation So                                                                                                                                                                                                                                                                                                                                                                                                                                                                                                                                                                                                                                                                                                                                                                                                                                                                                                                                                                                                                                                                                                                                                                                                                                                                                                                                                                                                                                                                                                                                                                                                                                                                                                                                                                                                                                                                                                                                                                                                                                                                                                        | olution List                                    |                                                  | G Hanwha Vision                           |
|-------------------------------------------|----------------------------------|----------------------------------|----------------------------------|------------------------------------------------|--------------------------------------------------------------------------------------------------------------------------------------------------------------------------------------------------------------------------------------------------------------------------------------------------------------------------------------------------------------------------------------------------------------------------------------------------------------------------------------------------------------------------------------------------------------------------------------------------------------------------------------------------------------------------------------------------------------------------------------------------------------------------------------------------------------------------------------------------------------------------------------------------------------------------------------------------------------------------------------------------------------------------------------------------------------------------------------------------------------------------------------------------------------------------------------------------------------------------------------------------------------------------------------------------------------------------------------------------------------------------------------------------------------------------------------------------------------------------------------------------------------------------------------------------------------------------------------------------------------------------------------------------------------------------------------------------------------------------------------------------------------------------------------------------------------------------------------------------------------------------------------------------------------------------------------------------------------------------------------------------------------------------------------------------------------------------------------------------------------------------------|-------------------------------------------------|--------------------------------------------------|-------------------------------------------|
| C                                         | Ceiling 1 Ceiling 2              | Ceiling 3                        | Wall 1 Wall 2                    | Pole 1                                         | Pole 2                                                                                                                                                                                                                                                                                                                                                                                                                                                                                                                                                                                                                                                                                                                                                                                                                                                                                                                                                                                                                                                                                                                                                                                                                                                                                                                                                                                                                                                                                                                                                                                                                                                                                                                                                                                                                                                                                                                                                                                                                                                                                                                         | Corner 1 Corne                                  | Parapet                                          |                                           |
| XNV - 6083Z / 6083                        | RZ / 8083Z / 8083RZ              | Z / 9083RZ                       |                                  |                                                |                                                                                                                                                                                                                                                                                                                                                                                                                                                                                                                                                                                                                                                                                                                                                                                                                                                                                                                                                                                                                                                                                                                                                                                                                                                                                                                                                                                                                                                                                                                                                                                                                                                                                                                                                                                                                                                                                                                                                                                                                                                                                                                                |                                                 |                                                  |                                           |
|                                           |                                  |                                  | Ball Head                        |                                                |                                                                                                                                                                                                                                                                                                                                                                                                                                                                                                                                                                                                                                                                                                                                                                                                                                                                                                                                                                                                                                                                                                                                                                                                                                                                                                                                                                                                                                                                                                                                                                                                                                                                                                                                                                                                                                                                                                                                                                                                                                                                                                                                |                                                 |                                                  |                                           |
| Hanging Adaptor<br>SBP-180HMW1            | Ceiling Mount Base<br>SBP-140CMB | Ceiling Mount Base<br>SBP-180CMB | Ceiling Mount Base<br>SBP-180CMS | Ceiling Mount Pipe<br>SBP-150CMP/300CMP/900CMP | Ceiling Mount Coupler<br>SBP-C15P                                                                                                                                                                                                                                                                                                                                                                                                                                                                                                                                                                                                                                                                                                                                                                                                                                                                                                                                                                                                                                                                                                                                                                                                                                                                                                                                                                                                                                                                                                                                                                                                                                                                                                                                                                                                                                                                                                                                                                                                                                                                                              | Ceiling Mount (Assembly)<br>SBP-150CMI / 300CMI | Ceiling Mount (Assembly)<br>SBP-300CMW1 / 900CMW | Ceiling Mount (Telescopic)<br>SBP-300CMTW |
| Ball Head                                 | Plenum                           | <b>K</b>                         |                                  |                                                |                                                                                                                                                                                                                                                                                                                                                                                                                                                                                                                                                                                                                                                                                                                                                                                                                                                                                                                                                                                                                                                                                                                                                                                                                                                                                                                                                                                                                                                                                                                                                                                                                                                                                                                                                                                                                                                                                                                                                                                                                                                                                                                                |                                                 |                                                  | NEW                                       |
| Ceiling Mount (Telescopic)<br>SBP-300CMTS | In-Ceiling Mount<br>SHD-1370FPW  | Wall Mount Base<br>SBP-300BW1    | Wall & Pole Mount<br>SBP-250WMW  | Wall & Pole Mount<br>SBP-400WMW                | Wall Mount<br>SBP-300WMW                                                                                                                                                                                                                                                                                                                                                                                                                                                                                                                                                                                                                                                                                                                                                                                                                                                                                                                                                                                                                                                                                                                                                                                                                                                                                                                                                                                                                                                                                                                                                                                                                                                                                                                                                                                                                                                                                                                                                                                                                                                                                                       | Wall Mount<br>SBP-300WMW1                       | Wall & Pole Adaptor<br>SBP-115PFA                | Pole Mount<br>SBP-150PMW                  |
|                                           |                                  |                                  |                                  |                                                | Contraction of the second seco | NEW                                             |                                                  |                                           |
| Pole Mount<br>SBD-180PMW                  | Pole Mount<br>SBP-300PMW2        | Corner Mount<br>SBP-300KMW1      | Corner Mount<br>SBP-156KMW       | Parapet Mount<br>SBP-300LMW                    | Parapet Mount (Telescopic)<br>SBP-156LMW1                                                                                                                                                                                                                                                                                                                                                                                                                                                                                                                                                                                                                                                                                                                                                                                                                                                                                                                                                                                                                                                                                                                                                                                                                                                                                                                                                                                                                                                                                                                                                                                                                                                                                                                                                                                                                                                                                                                                                                                                                                                                                      | Cabinet<br>SBP-150NBW                           | Cabinet<br>SBP-300NBW                            | Back Box<br>SBV-180BW                     |
|                                           |                                  |                                  |                                  |                                                |                                                                                                                                                                                                                                                                                                                                                                                                                                                                                                                                                                                                                                                                                                                                                                                                                                                                                                                                                                                                                                                                                                                                                                                                                                                                                                                                                                                                                                                                                                                                                                                                                                                                                                                                                                                                                                                                                                                                                                                                                                                                                                                                |                                                 |                                                  |                                           |
| Back Box<br>SBV-180WW                     | Smoked Dome Cover<br>SPB-VAN89W  | I/O Box<br>SPM-4210              |                                  |                                                |                                                                                                                                                                                                                                                                                                                                                                                                                                                                                                                                                                                                                                                                                                                                                                                                                                                                                                                                                                                                                                                                                                                                                                                                                                                                                                                                                                                                                                                                                                                                                                                                                                                                                                                                                                                                                                                                                                                                                                                                                                                                                                                                |                                                 |                                                  |                                           |