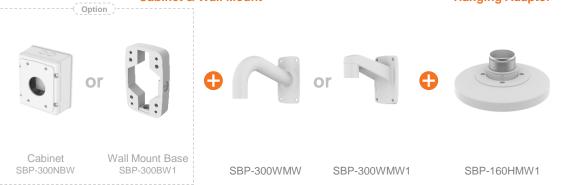

XNO-C7083R ø93.4x276.6mm(3.68"x10.89") Backbox : ø147.1mm(5.79") 1640g(3.62 lb)

XNO-C6083R ø93.4x276.6mm(3.68"x10.89") Backbox : ø147.1mm(5.79") 1640g(3.62 lb)

| C X se                                    | Series Al Compatible Camera List Compatible Installation Solution List |                                  |                                  |                                                |                                           |                                                 |                                                  |                                           |  |  |  |  |
|-------------------------------------------|------------------------------------------------------------------------|----------------------------------|----------------------------------|------------------------------------------------|-------------------------------------------|-------------------------------------------------|--------------------------------------------------|-------------------------------------------|--|--|--|--|
| Ceiling 1 Ce                              | iling 2 Ceiling 3                                                      | Wall 1 W                         | Vall 2 Wall 3                    | Pole 1 F                                       | Pole 2 Pole 3                             | Corner 1 Co                                     | orner 2 Corner 3                                 | Parapet                                   |  |  |  |  |
| XNO - C9083R / C8083R / C7083R / C6083R   |                                                                        |                                  |                                  |                                                |                                           |                                                 |                                                  |                                           |  |  |  |  |
|                                           |                                                                        |                                  | Ball Head                        |                                                |                                           |                                                 |                                                  |                                           |  |  |  |  |
| Hanging Adaptor<br>SBP-160HMW1            | Ceiling Mount Base<br>SBP-140CMB                                       | Ceiling Mount Base<br>SBP-180CMB | Ceiling Mount Base<br>SBP-180CMS | Ceiling Mount Pipe<br>SBP-150CMP/300CMP/900CMP | Ceiling Mount Coupler<br>SBP-C15P         | Ceiling Mount (Assembly)<br>SBP-150CMI / 300CMI | Ceiling Mount (Assembly)<br>SBP-300CMW1 / 900CMW | Ceiling Mount (Telescopic)<br>SBP-300CMTW |  |  |  |  |
| Ball Head                                 |                                                                        |                                  |                                  |                                                |                                           |                                                 |                                                  | NEW                                       |  |  |  |  |
| Ceiling Mount (Telescopic)<br>SBP-300CMTS | Wall Mount Base<br>SBP-300BW1                                          | Wall & Pole Mount<br>SBP-250WMW  | Wall & Pole Mount<br>SBP-400WMW  | Wall Mount<br>SBP-300WMW                       | Wall Mount<br>SBP-300WMW1                 | Wall & Pole Mount<br>SBP-160WMW1                | Wall & Pole Adaptor<br>SBP-115PFA                | Pole Mount<br>SBP-150PMW                  |  |  |  |  |
|                                           |                                                                        |                                  | 0                                |                                                |                                           | NEW                                             |                                                  |                                           |  |  |  |  |
| Pole Mount<br>SBD-180PMW                  | Pole Mount<br>SBP-300PMW2                                              | Corner Mount<br>SBP-300KMW1      | Corner Mount<br>SBP-156KMW       | Parapet Mount<br>SBP-300LMW                    | Parapet Mount (Telescopic)<br>SBP-156LMW1 | Cabinet<br>SBP-150NBW                           | Cabinet<br>SBP-300NBW                            | Back Box<br>SBV-180BW                     |  |  |  |  |
|                                           |                                                                        |                                  |                                  |                                                |                                           |                                                 |                                                  |                                           |  |  |  |  |