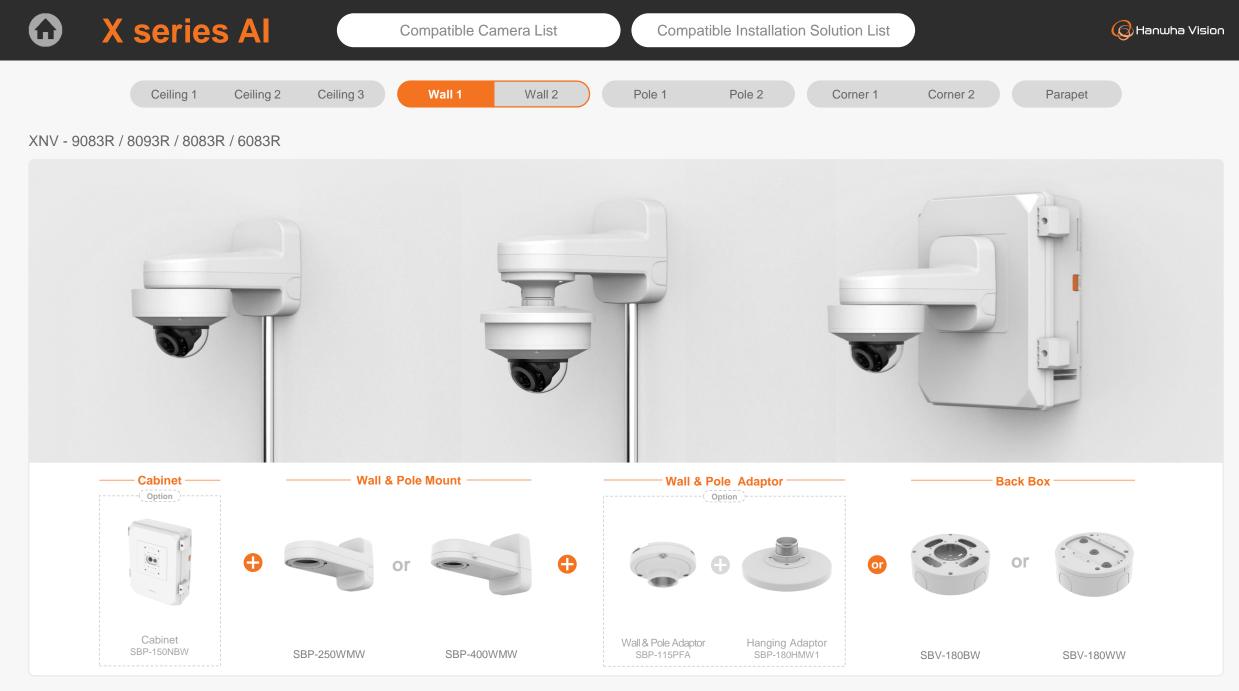

|                                           | eries Al                         | Compatible Camera List Compatible Installation Solution List |                                  |                                                |                                           |                                                 |                                                  | G Hanwha Vision                           |  |
|-------------------------------------------|----------------------------------|--------------------------------------------------------------|----------------------------------|------------------------------------------------|-------------------------------------------|-------------------------------------------------|--------------------------------------------------|-------------------------------------------|--|
| C                                         | Ceiling 1 Ceiling 2              | Ceiling 3                                                    | Wall 1 Wall 2                    | Pole 1                                         | Pole 2                                    | Corner 1 Corne                                  | er 2 Parapet                                     |                                           |  |
| XNV - 9083R / 8093                        | 3R / 8083R / 6083R               |                                                              |                                  |                                                |                                           |                                                 |                                                  |                                           |  |
|                                           |                                  |                                                              | Ball Head                        |                                                |                                           | T                                               |                                                  |                                           |  |
| Hanging Adaptor<br>SBP-180HMW1            | Ceiling Mount Base<br>SBP-140CMB | Ceiling Mount Base<br>SBP-180CMB                             | Ceiling Mount Base<br>SBP-180CMS | Ceiling Mount Pipe<br>SBP-150CMP/300CMP/900CMP | Ceiling Mount Coupler<br>SBP-C15P         | Ceiling Mount (Assembly)<br>SBP-150CMI / 300CMI | Ceiling Mount (Assembly)<br>SBP-300CMW1 / 900CMW | Ceiling Mount (Telescopic)<br>SBP-300CMTW |  |
| Ball Head                                 | Plenum                           |                                                              |                                  |                                                |                                           |                                                 |                                                  | NEW                                       |  |
| Ceiling Mount (Telescopic)<br>SBP-300CMTS | In-Ceiling Mount<br>SHD-1350FPW  | Wall Mount Base<br>SBP-300BW1                                | Wall & Pole Mount<br>SBP-250WMW  | Wall & Pole Mount<br>SBP-400WMW                | Wall Mount<br>SBP-300WMW                  | Wall Mount<br>SBP-300WMW1                       | Wall & Pole Adaptor<br>SBP-115PFA                | Pole Mount<br>SBP-150PMW                  |  |
|                                           |                                  |                                                              | 0                                |                                                |                                           | NEW                                             |                                                  |                                           |  |
| Pole Mount<br>SBD-180PMW                  | Pole Mount<br>SBP-300PMW2        | Corner Mount<br>SBP-300KMW1                                  | Corner Mount<br>SBP-156KMW       | Parapet Mount<br>SBP-300LMW                    | Parapet Mount (Telescopic)<br>SBP-156LMW1 | Cabinet<br>SBP-150NBW                           | Cabinet<br>SBP-300NBW                            | Back Box<br>SBV-180BW                     |  |
|                                           |                                  |                                                              |                                  |                                                |                                           |                                                 |                                                  |                                           |  |

XNV - 9083R / 8093R / 8083R / 6083R

XNV - 9083R / 8093R / 8083R / 6083R

| C X se                                    | eries Al                         | Compatible Camera List Compatible Installation Solution List |                                  |                                                |                                           |                                                 | G Hanwha Vision                                  |                                           |
|-------------------------------------------|----------------------------------|--------------------------------------------------------------|----------------------------------|------------------------------------------------|-------------------------------------------|-------------------------------------------------|--------------------------------------------------|-------------------------------------------|
| С                                         | Ceiling 1 Ceiling 2              | Ceiling 3                                                    | Wall 1 Wall 2                    | Pole 1                                         | Pole 2                                    | Corner 1 Corne                                  | Parapet                                          |                                           |
| XNV - 6123R                               |                                  |                                                              |                                  |                                                |                                           |                                                 |                                                  |                                           |
|                                           |                                  |                                                              | Ball Head                        |                                                |                                           | TT                                              |                                                  |                                           |
| Hanging Adaptor<br>SBP-180HMW1            | Ceiling Mount Base<br>SBP-140CMB | Ceiling Mount Base<br>SBP-180CMB                             | Ceiling Mount Base<br>SBP-180CMS | Ceiling Mount Pipe<br>SBP-150CMP/300CMP/900CMP | Ceiling Mount Coupler<br>SBP-C15P         | Ceiling Mount (Assembly)<br>SBP-150CMI / 300CMI | Ceiling Mount (Assembly)<br>SBP-300CMW1 / 900CMW | Ceiling Mount (Telescopic)<br>SBP-300CMTW |
| Ball Head                                 | Plenum                           |                                                              |                                  |                                                |                                           |                                                 |                                                  |                                           |
| Ceiling Mount (Telescopic)<br>SBP-300CMTS | In-Ceiling Mount<br>SHD-1370FPW  | Wall Mount Base<br>SBP-300BW1                                | Wall & Pole Mount<br>SBP-250WMW  | Wall & Pole Mount<br>SBP-400WMW                | Wall Mount<br>SBP-300WMW                  | Wall Mount<br>SBP-300WMW1                       | Wall & Pole Adaptor<br>SBP-115PFA                | Pole Mount<br>SBP-150PMW                  |
|                                           |                                  |                                                              |                                  |                                                |                                           | NEW                                             |                                                  |                                           |
| Pole Mount<br>SBD-180PMW                  | Pole Mount<br>SBP-300PMW2        | Corner Mount<br>SBP-300KMW1                                  | Corner Mount<br>SBP-156KMW       | Parapet Mount<br>SBP-300LMW                    | Parapet Mount (Telescopic)<br>SBP-156LMW1 | Cabinet<br>SBP-150NBW                           | Cabinet<br>SBP-300NBW                            | Back Box<br>SBV-180BW                     |