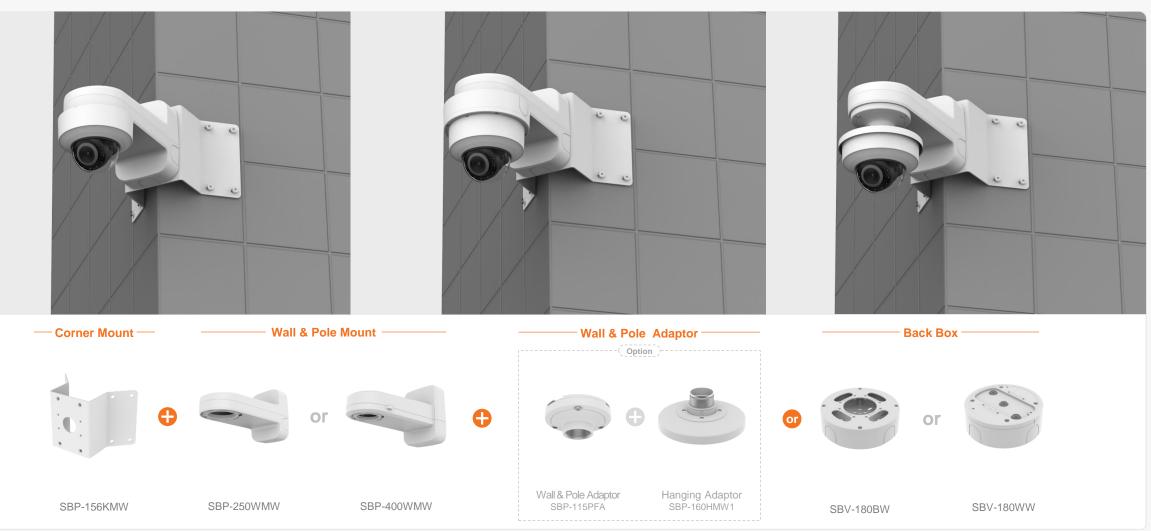

|                                           | eries Al                         | Con                              | npatible Camera List             | Comp                                           | patible Installation So                                                                                                                                                                                                                                                                                                                                                                                                                                                                                                                                                                                                                                                                                                                                                                                                                                                                                                                                                                                                                                                                                                                                                                                                                                                                                                                                                                                                                                                                                                                                                                                                                                                                                                                                                                                                                                                                                                                                                                                                                                                                                                        | olution List                                    |                                                  | G Hanwha Vision                           |
|-------------------------------------------|----------------------------------|----------------------------------|----------------------------------|------------------------------------------------|--------------------------------------------------------------------------------------------------------------------------------------------------------------------------------------------------------------------------------------------------------------------------------------------------------------------------------------------------------------------------------------------------------------------------------------------------------------------------------------------------------------------------------------------------------------------------------------------------------------------------------------------------------------------------------------------------------------------------------------------------------------------------------------------------------------------------------------------------------------------------------------------------------------------------------------------------------------------------------------------------------------------------------------------------------------------------------------------------------------------------------------------------------------------------------------------------------------------------------------------------------------------------------------------------------------------------------------------------------------------------------------------------------------------------------------------------------------------------------------------------------------------------------------------------------------------------------------------------------------------------------------------------------------------------------------------------------------------------------------------------------------------------------------------------------------------------------------------------------------------------------------------------------------------------------------------------------------------------------------------------------------------------------------------------------------------------------------------------------------------------------|-------------------------------------------------|--------------------------------------------------|-------------------------------------------|
| C                                         | Ceiling 1 Ceiling 2              | Ceiling 3                        | Wall 1 Wall 2                    | Pole 1                                         | Pole 2                                                                                                                                                                                                                                                                                                                                                                                                                                                                                                                                                                                                                                                                                                                                                                                                                                                                                                                                                                                                                                                                                                                                                                                                                                                                                                                                                                                                                                                                                                                                                                                                                                                                                                                                                                                                                                                                                                                                                                                                                                                                                                                         | Corner 1 Corne                                  | Parapet                                          |                                           |
| XNV - 6083Z / 6083                        | RZ / 8083Z / 8083RZ              | Z / 9083RZ                       |                                  |                                                |                                                                                                                                                                                                                                                                                                                                                                                                                                                                                                                                                                                                                                                                                                                                                                                                                                                                                                                                                                                                                                                                                                                                                                                                                                                                                                                                                                                                                                                                                                                                                                                                                                                                                                                                                                                                                                                                                                                                                                                                                                                                                                                                |                                                 |                                                  |                                           |
|                                           |                                  |                                  | Ball Head                        |                                                |                                                                                                                                                                                                                                                                                                                                                                                                                                                                                                                                                                                                                                                                                                                                                                                                                                                                                                                                                                                                                                                                                                                                                                                                                                                                                                                                                                                                                                                                                                                                                                                                                                                                                                                                                                                                                                                                                                                                                                                                                                                                                                                                |                                                 |                                                  |                                           |
| Hanging Adaptor<br>SBP-180HMW1            | Ceiling Mount Base<br>SBP-140CMB | Ceiling Mount Base<br>SBP-180CMB | Ceiling Mount Base<br>SBP-180CMS | Ceiling Mount Pipe<br>SBP-150CMP/300CMP/900CMP | Ceiling Mount Coupler<br>SBP-C15P                                                                                                                                                                                                                                                                                                                                                                                                                                                                                                                                                                                                                                                                                                                                                                                                                                                                                                                                                                                                                                                                                                                                                                                                                                                                                                                                                                                                                                                                                                                                                                                                                                                                                                                                                                                                                                                                                                                                                                                                                                                                                              | Ceiling Mount (Assembly)<br>SBP-150CMI / 300CMI | Ceiling Mount (Assembly)<br>SBP-300CMW1 / 900CMW | Ceiling Mount (Telescopic)<br>SBP-300CMTW |
| Ball Head                                 | Plenum                           | <b>K</b>                         |                                  |                                                |                                                                                                                                                                                                                                                                                                                                                                                                                                                                                                                                                                                                                                                                                                                                                                                                                                                                                                                                                                                                                                                                                                                                                                                                                                                                                                                                                                                                                                                                                                                                                                                                                                                                                                                                                                                                                                                                                                                                                                                                                                                                                                                                |                                                 |                                                  | NEW                                       |
| Ceiling Mount (Telescopic)<br>SBP-300CMTS | In-Ceiling Mount<br>SHD-1370FPW  | Wall Mount Base<br>SBP-300BW1    | Wall & Pole Mount<br>SBP-250WMW  | Wall & Pole Mount<br>SBP-400WMW                | Wall Mount<br>SBP-300WMW                                                                                                                                                                                                                                                                                                                                                                                                                                                                                                                                                                                                                                                                                                                                                                                                                                                                                                                                                                                                                                                                                                                                                                                                                                                                                                                                                                                                                                                                                                                                                                                                                                                                                                                                                                                                                                                                                                                                                                                                                                                                                                       | Wall Mount<br>SBP-300WMW1                       | Wall & Pole Adaptor<br>SBP-115PFA                | Pole Mount<br>SBP-150PMW                  |
|                                           |                                  |                                  |                                  |                                                | Contraction of the second seco | NEW                                             |                                                  |                                           |
| Pole Mount<br>SBD-180PMW                  | Pole Mount<br>SBP-300PMW2        | Corner Mount<br>SBP-300KMW1      | Corner Mount<br>SBP-156KMW       | Parapet Mount<br>SBP-300LMW                    | Parapet Mount (Telescopic)<br>SBP-156LMW1                                                                                                                                                                                                                                                                                                                                                                                                                                                                                                                                                                                                                                                                                                                                                                                                                                                                                                                                                                                                                                                                                                                                                                                                                                                                                                                                                                                                                                                                                                                                                                                                                                                                                                                                                                                                                                                                                                                                                                                                                                                                                      | Cabinet<br>SBP-150NBW                           | Cabinet<br>SBP-300NBW                            | Back Box<br>SBV-180BW                     |
|                                           |                                  |                                  |                                  |                                                |                                                                                                                                                                                                                                                                                                                                                                                                                                                                                                                                                                                                                                                                                                                                                                                                                                                                                                                                                                                                                                                                                                                                                                                                                                                                                                                                                                                                                                                                                                                                                                                                                                                                                                                                                                                                                                                                                                                                                                                                                                                                                                                                |                                                 |                                                  |                                           |
| Back Box<br>SBV-180WW                     | Smoked Dome Cover<br>SPB-VAN89W  | I/O Box<br>SPM-4210              |                                  |                                                |                                                                                                                                                                                                                                                                                                                                                                                                                                                                                                                                                                                                                                                                                                                                                                                                                                                                                                                                                                                                                                                                                                                                                                                                                                                                                                                                                                                                                                                                                                                                                                                                                                                                                                                                                                                                                                                                                                                                                                                                                                                                                                                                |                                                 |                                                  |                                           |