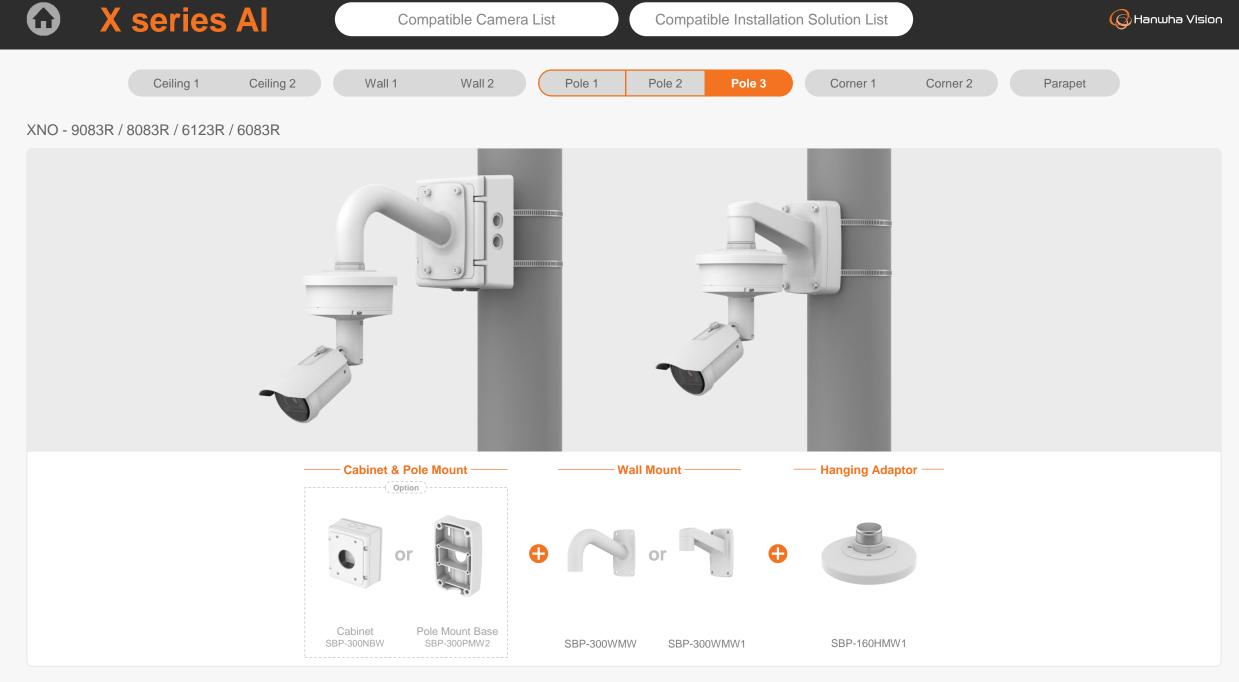

© 2023 Hanwha Vision Co., Ltd. All rights reserved.

© 2023 Hanwha Vision Co., Ltd. All rights reserved.

|                                                        | Series Al Compatible Camera List Compatible Installation Solution List |                                  |                                               |                                                |                                           |                                                 |                                                  | G Hanwha Vision                           |  |  |  |  |  |
|--------------------------------------------------------|------------------------------------------------------------------------|----------------------------------|-----------------------------------------------|------------------------------------------------|-------------------------------------------|-------------------------------------------------|--------------------------------------------------|-------------------------------------------|--|--|--|--|--|
|                                                        | Ceiling 1 Ceiling                                                      | 2 Wall 1                         | Wall 2                                        | Pole 1 Pole 2                                  | Pole 3                                    | Corner 1 Corne                                  | r 2 Parapet                                      |                                           |  |  |  |  |  |
| XNO - 9083R / 8083R / 6123R / 6083R                    |                                                                        |                                  |                                               |                                                |                                           |                                                 |                                                  |                                           |  |  |  |  |  |
|                                                        |                                                                        |                                  |                                               |                                                |                                           |                                                 |                                                  |                                           |  |  |  |  |  |
| Hanging Adaptor<br>SBP-160HMW1                         | Ceiling Mount Base<br>SBP-140CMB                                       | Ceiling Mount Base<br>SBP-180CMB | Ball Head<br>Ceiling Mount Base<br>SBP-180CMS | Ceiling Mount Pipe<br>SBP-150CMP/300CMP/900CMP | Ceiling Mount Coupler<br>SBP-C15P         | Ceiling Mount (Assembly)<br>SBP-150CMI / 300CMI | Ceiling Mount (Assembly)<br>SBP-300CMW1 / 900CMW | Ceiling Mount (Telescopic)<br>SBP-300CMTW |  |  |  |  |  |
|                                                        |                                                                        |                                  |                                               |                                                |                                           |                                                 |                                                  |                                           |  |  |  |  |  |
| Ball Head<br>Ceiling Mount (Telescopic)<br>SBP-300CMTS | Wall Mount Base<br>SBP-300BW1                                          | Wall & Pole Mount<br>SBP-250WMW  | Wall & Pole Mount<br>SBP-400WMW               | Wall Mount<br>SBP-300WMW                       | Wall Mount<br>SBP-300WMW1                 | Wall & Pole Mount<br>SBP-160WMW1                | Wall & Pole Adaptor<br>SBP-115PFA                | Pole Mount<br>SBP-150PMW                  |  |  |  |  |  |
|                                                        |                                                                        |                                  |                                               |                                                |                                           | NEW                                             |                                                  |                                           |  |  |  |  |  |
| Pole Mount<br>SBD-180PMW                               | Pole Mount<br>SBP-300PMW2                                              | Corner Mount<br>SBP-300KMW1      | Parapet Mount<br>SBP-156kMW                   | Parapet Mount<br>SBP-300LMW                    | Parapet Mount (Telescopic)<br>SBP-156LMW1 | Cabinet<br>SBP-150NBW                           | Cabinet<br>SBP-300NBW                            |                                           |  |  |  |  |  |