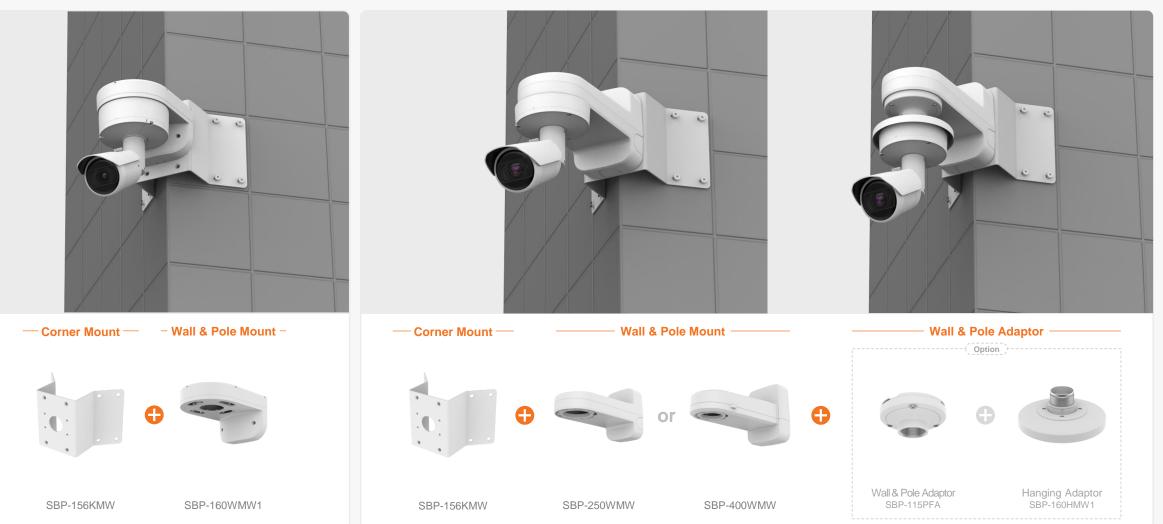

© 2023 Hanwha Vision Co., Ltd. All rights reserved.

© 2023 Hanwha Vision Co., Ltd. All rights reserved.

|                                                        | Series Al Compatible Camera List Compatible Installation Solution List |                                  |                                               |                                                |                                           |                                                 |                                                  | G Hanwha Vision                           |  |  |  |  |  |
|--------------------------------------------------------|------------------------------------------------------------------------|----------------------------------|-----------------------------------------------|------------------------------------------------|-------------------------------------------|-------------------------------------------------|--------------------------------------------------|-------------------------------------------|--|--|--|--|--|
|                                                        | Ceiling 1 Ceiling                                                      | 2 Wall 1                         | Wall 2                                        | Pole 1 Pole 2                                  | Pole 3                                    | Corner 1 Corne                                  | r 2 Parapet                                      |                                           |  |  |  |  |  |
| XNO - 9083R / 8083R / 6123R / 6083R                    |                                                                        |                                  |                                               |                                                |                                           |                                                 |                                                  |                                           |  |  |  |  |  |
|                                                        |                                                                        |                                  |                                               |                                                |                                           |                                                 |                                                  |                                           |  |  |  |  |  |
| Hanging Adaptor<br>SBP-160HMW1                         | Ceiling Mount Base<br>SBP-140CMB                                       | Ceiling Mount Base<br>SBP-180CMB | Ball Head<br>Ceiling Mount Base<br>SBP-180CMS | Ceiling Mount Pipe<br>SBP-150CMP/300CMP/900CMP | Ceiling Mount Coupler<br>SBP-C15P         | Ceiling Mount (Assembly)<br>SBP-150CMI / 300CMI | Ceiling Mount (Assembly)<br>SBP-300CMW1 / 900CMW | Ceiling Mount (Telescopic)<br>SBP-300CMTW |  |  |  |  |  |
|                                                        |                                                                        |                                  |                                               |                                                |                                           |                                                 |                                                  |                                           |  |  |  |  |  |
| Ball Head<br>Ceiling Mount (Telescopic)<br>SBP-300CMTS | Wall Mount Base<br>SBP-300BW1                                          | Wall & Pole Mount<br>SBP-250WMW  | Wall & Pole Mount<br>SBP-400WMW               | Wall Mount<br>SBP-300WMW                       | Wall Mount<br>SBP-300WMW1                 | Wall & Pole Mount<br>SBP-160WMW1                | Wall & Pole Adaptor<br>SBP-115PFA                | Pole Mount<br>SBP-150PMW                  |  |  |  |  |  |
|                                                        |                                                                        |                                  |                                               |                                                |                                           | NEW                                             |                                                  |                                           |  |  |  |  |  |
| Pole Mount<br>SBD-180PMW                               | Pole Mount<br>SBP-300PMW2                                              | Corner Mount<br>SBP-300KMW1      | Parapet Mount<br>SBP-156kMW                   | Parapet Mount<br>SBP-300LMW                    | Parapet Mount (Telescopic)<br>SBP-156LMW1 | Cabinet<br>SBP-150NBW                           | Cabinet<br>SBP-300NBW                            |                                           |  |  |  |  |  |