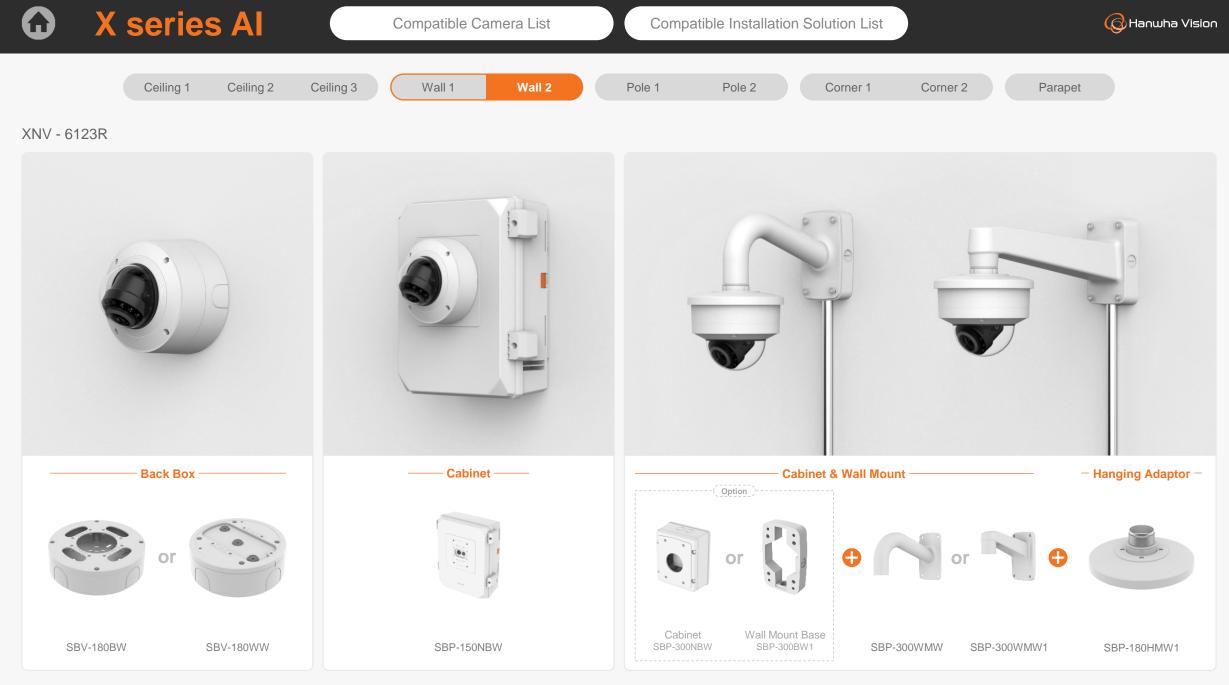

XNV - 9083R / 8093R / 8083R / 6083R

XNV - 9083R / 8093R / 8083R / 6083R

| C X se                                    | eries Al                         | Compatible Camera List Compatible Installation Solution List |                                  |                                                |                                           |                                                 | G Hanwha Vision                                  |                                           |
|-------------------------------------------|----------------------------------|--------------------------------------------------------------|----------------------------------|------------------------------------------------|-------------------------------------------|-------------------------------------------------|--------------------------------------------------|-------------------------------------------|
| С                                         | Ceiling 1 Ceiling 2              | Ceiling 3                                                    | Wall 1 Wall 2                    | Pole 1                                         | Pole 2                                    | Corner 1 Corne                                  | Parapet                                          |                                           |
| XNV - 6123R                               |                                  |                                                              |                                  |                                                |                                           |                                                 |                                                  |                                           |
|                                           |                                  |                                                              | Ball Head                        |                                                |                                           | TT                                              |                                                  |                                           |
| Hanging Adaptor<br>SBP-180HMW1            | Ceiling Mount Base<br>SBP-140CMB | Ceiling Mount Base<br>SBP-180CMB                             | Ceiling Mount Base<br>SBP-180CMS | Ceiling Mount Pipe<br>SBP-150CMP/300CMP/900CMP | Ceiling Mount Coupler<br>SBP-C15P         | Ceiling Mount (Assembly)<br>SBP-150CMI / 300CMI | Ceiling Mount (Assembly)<br>SBP-300CMW1 / 900CMW | Ceiling Mount (Telescopic)<br>SBP-300CMTW |
| Ball Head                                 | Plenum                           |                                                              |                                  |                                                |                                           |                                                 |                                                  |                                           |
| Ceiling Mount (Telescopic)<br>SBP-300CMTS | In-Ceiling Mount<br>SHD-1370FPW  | Wall Mount Base<br>SBP-300BW1                                | Wall & Pole Mount<br>SBP-250WMW  | Wall & Pole Mount<br>SBP-400WMW                | Wall Mount<br>SBP-300WMW                  | Wall Mount<br>SBP-300WMW1                       | Wall & Pole Adaptor<br>SBP-115PFA                | Pole Mount<br>SBP-150PMW                  |
|                                           |                                  |                                                              |                                  |                                                |                                           | NEW                                             |                                                  |                                           |
| Pole Mount<br>SBD-180PMW                  | Pole Mount<br>SBP-300PMW2        | Corner Mount<br>SBP-300KMW1                                  | Corner Mount<br>SBP-156KMW       | Parapet Mount<br>SBP-300LMW                    | Parapet Mount (Telescopic)<br>SBP-156LMW1 | Cabinet<br>SBP-150NBW                           | Cabinet<br>SBP-300NBW                            | Back Box<br>SBV-180BW                     |

Back Box SBV-180WW

XNV - 6123R

XNV - 6123R

|                                             | eries Al                         | Compatible Camera List Compatible Installation Solution List |                                  |                                                |                                   |                                                 |                                                  | G Hanwha Vision                           |
|---------------------------------------------|----------------------------------|--------------------------------------------------------------|----------------------------------|------------------------------------------------|-----------------------------------|-------------------------------------------------|--------------------------------------------------|-------------------------------------------|
| Ceiling 1 Ce                                | eiling 2 Ceiling 3               | Wall 1 V                                                     | Vall 2 Wall 3                    | Pole 1 P                                       | ole 2 Pole 3                      | Corner 1 Co                                     | orner 2 Corner 3                                 | Parapet                                   |
| XND – C9083RV / C8083RV / C7083RV / C6083RV |                                  |                                                              |                                  |                                                |                                   |                                                 |                                                  |                                           |
|                                             |                                  |                                                              | Ball Head                        |                                                |                                   | TT                                              |                                                  |                                           |
| Hanging Adaptor<br>SBP-160HMW1              | Ceiling Mount Base<br>SBP-140CMB | Ceiling Mount Base<br>SBP-180CMB                             | Ceiling Mount Base<br>SBP-180CMS | Ceiling Mount Pipe<br>SBP-150CMP/300CMP/900CMP | Ceiling Mount Coupler<br>SBP-C15P | Ceiling Mount (Assembly)<br>SBP-150CMI / 300CMI | Ceiling Mount (Assembly)<br>SBP-300CMW1 / 900CMW | Ceiling Mount (Telescopic)<br>SBP-300CMTW |
| Ball Head                                   | Plenum                           |                                                              |                                  |                                                |                                   |                                                 |                                                  |                                           |
| Ceiling Mount (Telescopic)<br>SBP-300CMTS   | In-Ceiling Mount<br>SHD-1600FPW  | In-Ceiling Mount<br>SHD-1600FW                               | Wall Mount Base<br>SBP-300BW1    | Wall & Pole Mount<br>SBP-250WMW                | Wall & Pole Mount<br>SBP-400WMW   | Wall Mount<br>SBP-300WMW                        | Wall Mount<br>SBP-300WMW1                        | Wall & Pole Mount<br>SBP-160WMW1          |
|                                             | NEW                              | -                                                            |                                  |                                                |                                   |                                                 |                                                  | NEW                                       |
| Wall & Pole Adaptor<br>SBP-115PFA           | Pole Mount<br>SBP-150PMW         | Pole Mount<br>SBD-180PMW                                     | Pole Mount<br>SBP-300PMW2        | Corner Mount<br>SBP-300KMW1                    | Corner Mount<br>SBP-156KMW        | Parapet Mount<br>SBP-300LMW                     | Parapet Mount (Telescopic)<br>SBP-156LMW1        | Cabinet<br>SBP-150NBW                     |
| Cabinet                                     | Rack Box                         | Back Box                                                     | Smaked Dame Course               |                                                |                                   |                                                 |                                                  |                                           |
| Cabinet<br>SBP-300NBW                       | Back Box<br>SBV-180BW            | Back Box<br>SBV-180WW                                        | Smoked Dome Cover<br>SPB-IND85W  |                                                |                                   |                                                 |                                                  |                                           |