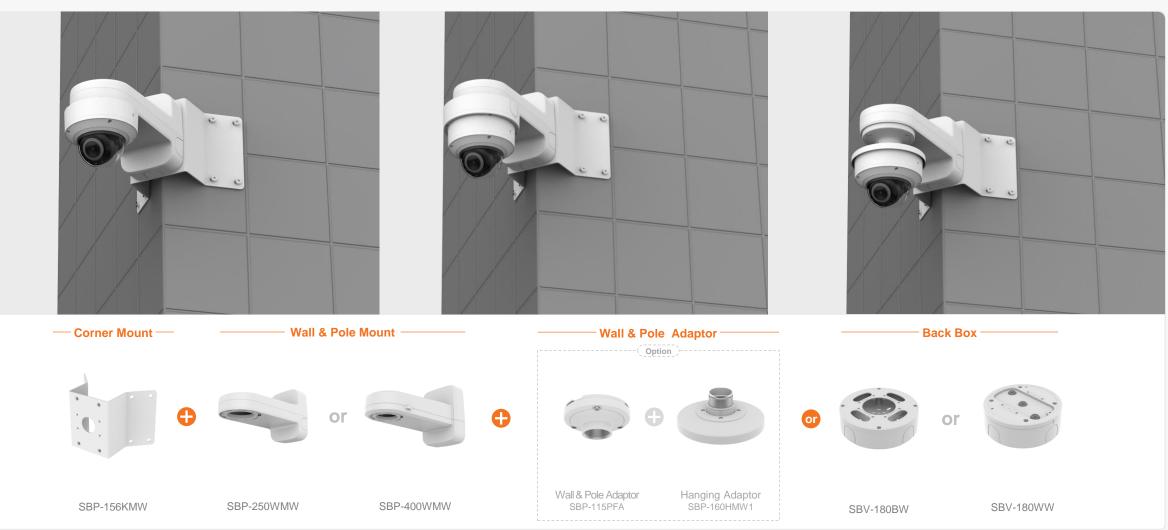

XNV - 9083R / 8093R / 8083R / 6083R

XNV - 9083R / 8093R / 8083R / 6083R

| C X se                                    | eries Al                         | Compatible Camera List Compatible Installation Solution List |                                  |                                                |                                           |                                                 | G Hanwha Vision                                  |                                           |
|-------------------------------------------|----------------------------------|--------------------------------------------------------------|----------------------------------|------------------------------------------------|-------------------------------------------|-------------------------------------------------|--------------------------------------------------|-------------------------------------------|
| С                                         | Ceiling 1 Ceiling 2              | Ceiling 3                                                    | Wall 1 Wall 2                    | Pole 1                                         | Pole 2                                    | Corner 1 Corne                                  | Parapet                                          |                                           |
| XNV - 6123R                               |                                  |                                                              |                                  |                                                |                                           |                                                 |                                                  |                                           |
|                                           |                                  |                                                              | Ball Head                        |                                                |                                           | TT                                              |                                                  |                                           |
| Hanging Adaptor<br>SBP-180HMW1            | Ceiling Mount Base<br>SBP-140CMB | Ceiling Mount Base<br>SBP-180CMB                             | Ceiling Mount Base<br>SBP-180CMS | Ceiling Mount Pipe<br>SBP-150CMP/300CMP/900CMP | Ceiling Mount Coupler<br>SBP-C15P         | Ceiling Mount (Assembly)<br>SBP-150CMI / 300CMI | Ceiling Mount (Assembly)<br>SBP-300CMW1 / 900CMW | Ceiling Mount (Telescopic)<br>SBP-300CMTW |
| Ball Head                                 | Plenum                           |                                                              |                                  |                                                |                                           |                                                 |                                                  |                                           |
| Ceiling Mount (Telescopic)<br>SBP-300CMTS | In-Ceiling Mount<br>SHD-1370FPW  | Wall Mount Base<br>SBP-300BW1                                | Wall & Pole Mount<br>SBP-250WMW  | Wall & Pole Mount<br>SBP-400WMW                | Wall Mount<br>SBP-300WMW                  | Wall Mount<br>SBP-300WMW1                       | Wall & Pole Adaptor<br>SBP-115PFA                | Pole Mount<br>SBP-150PMW                  |
|                                           |                                  |                                                              |                                  |                                                |                                           | NEW                                             |                                                  |                                           |
| Pole Mount<br>SBD-180PMW                  | Pole Mount<br>SBP-300PMW2        | Corner Mount<br>SBP-300KMW1                                  | Corner Mount<br>SBP-156KMW       | Parapet Mount<br>SBP-300LMW                    | Parapet Mount (Telescopic)<br>SBP-156LMW1 | Cabinet<br>SBP-150NBW                           | Cabinet<br>SBP-300NBW                            | Back Box<br>SBV-180BW                     |

Back Box SBV-180WW

XNV - 6123R

XNV - 6123R

|                                             | eries Al                         | Compatible Camera List Compatible Installation Solution List |                                  |                                                |                                   |                                                 |                                                  | G Hanwha Vision                           |
|---------------------------------------------|----------------------------------|--------------------------------------------------------------|----------------------------------|------------------------------------------------|-----------------------------------|-------------------------------------------------|--------------------------------------------------|-------------------------------------------|
| Ceiling 1 Ce                                | eiling 2 Ceiling 3               | Wall 1 V                                                     | Vall 2 Wall 3                    | Pole 1 P                                       | ole 2 Pole 3                      | Corner 1 Co                                     | orner 2 Corner 3                                 | Parapet                                   |
| XND – C9083RV / C8083RV / C7083RV / C6083RV |                                  |                                                              |                                  |                                                |                                   |                                                 |                                                  |                                           |
|                                             |                                  |                                                              | Ball Head                        |                                                |                                   | TT                                              |                                                  |                                           |
| Hanging Adaptor<br>SBP-160HMW1              | Ceiling Mount Base<br>SBP-140CMB | Ceiling Mount Base<br>SBP-180CMB                             | Ceiling Mount Base<br>SBP-180CMS | Ceiling Mount Pipe<br>SBP-150CMP/300CMP/900CMP | Ceiling Mount Coupler<br>SBP-C15P | Ceiling Mount (Assembly)<br>SBP-150CMI / 300CMI | Ceiling Mount (Assembly)<br>SBP-300CMW1 / 900CMW | Ceiling Mount (Telescopic)<br>SBP-300CMTW |
| Ball Head                                   | Plenum                           |                                                              |                                  |                                                |                                   |                                                 |                                                  |                                           |
| Ceiling Mount (Telescopic)<br>SBP-300CMTS   | In-Ceiling Mount<br>SHD-1600FPW  | In-Ceiling Mount<br>SHD-1600FW                               | Wall Mount Base<br>SBP-300BW1    | Wall & Pole Mount<br>SBP-250WMW                | Wall & Pole Mount<br>SBP-400WMW   | Wall Mount<br>SBP-300WMW                        | Wall Mount<br>SBP-300WMW1                        | Wall & Pole Mount<br>SBP-160WMW1          |
|                                             | NEW                              | -                                                            |                                  |                                                |                                   |                                                 |                                                  | NEW                                       |
| Wall & Pole Adaptor<br>SBP-115PFA           | Pole Mount<br>SBP-150PMW         | Pole Mount<br>SBD-180PMW                                     | Pole Mount<br>SBP-300PMW2        | Corner Mount<br>SBP-300KMW1                    | Corner Mount<br>SBP-156KMW        | Parapet Mount<br>SBP-300LMW                     | Parapet Mount (Telescopic)<br>SBP-156LMW1        | Cabinet<br>SBP-150NBW                     |
| Cabinet                                     | Rack Box                         | Back Box                                                     | Smaked Dame Course               |                                                |                                   |                                                 |                                                  |                                           |
| Cabinet<br>SBP-300NBW                       | Back Box<br>SBV-180BW            | Back Box<br>SBV-180WW                                        | Smoked Dome Cover<br>SPB-IND85W  |                                                |                                   |                                                 |                                                  |                                           |