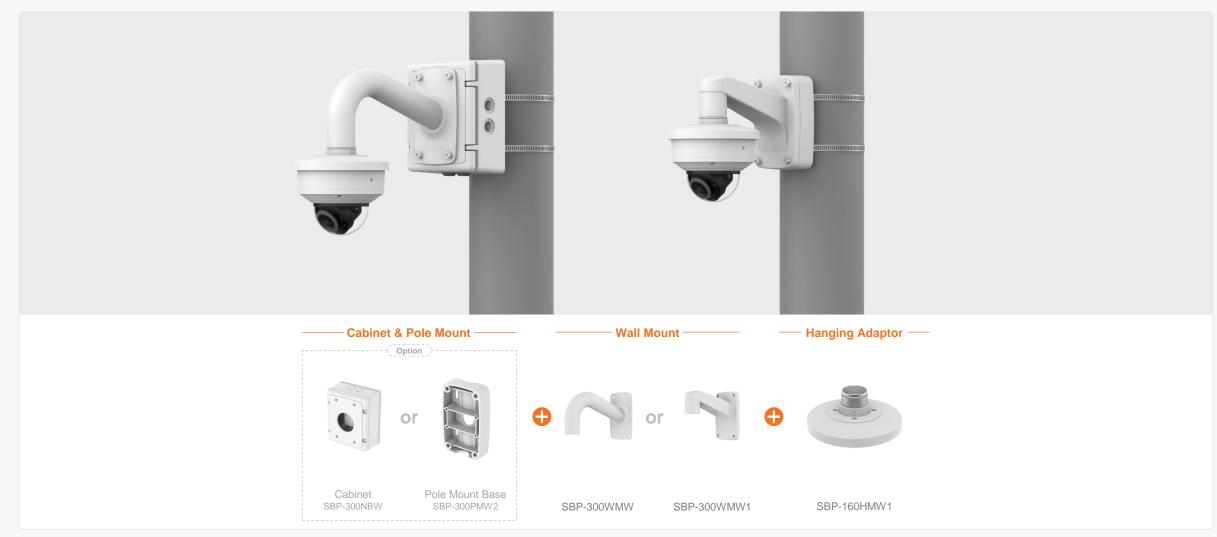

|                                           | eries Al                         | Con                              | npatible Camera List             | Comp                                           | patible Installation So                                                                                                                                                                                                                                                                                                                                                                                                                                                                                                                                                                                                                                                                                                                                                                                                                                                                                                                                                                                                                                                                                                                                                                                                                                                                                                                                                                                                                                                                                                                                                                                                                                                                                                                                                                                                                                                                                                                                                                                                                                                                                                        | olution List                                    |                                                  | G Hanwha Vision                           |
|-------------------------------------------|----------------------------------|----------------------------------|----------------------------------|------------------------------------------------|--------------------------------------------------------------------------------------------------------------------------------------------------------------------------------------------------------------------------------------------------------------------------------------------------------------------------------------------------------------------------------------------------------------------------------------------------------------------------------------------------------------------------------------------------------------------------------------------------------------------------------------------------------------------------------------------------------------------------------------------------------------------------------------------------------------------------------------------------------------------------------------------------------------------------------------------------------------------------------------------------------------------------------------------------------------------------------------------------------------------------------------------------------------------------------------------------------------------------------------------------------------------------------------------------------------------------------------------------------------------------------------------------------------------------------------------------------------------------------------------------------------------------------------------------------------------------------------------------------------------------------------------------------------------------------------------------------------------------------------------------------------------------------------------------------------------------------------------------------------------------------------------------------------------------------------------------------------------------------------------------------------------------------------------------------------------------------------------------------------------------------|-------------------------------------------------|--------------------------------------------------|-------------------------------------------|
| C                                         | Ceiling 1 Ceiling 2              | Ceiling 3                        | Wall 1 Wall 2                    | Pole 1                                         | Pole 2                                                                                                                                                                                                                                                                                                                                                                                                                                                                                                                                                                                                                                                                                                                                                                                                                                                                                                                                                                                                                                                                                                                                                                                                                                                                                                                                                                                                                                                                                                                                                                                                                                                                                                                                                                                                                                                                                                                                                                                                                                                                                                                         | Corner 1 Corne                                  | Parapet                                          |                                           |
| XNV - 6083Z / 6083                        | RZ / 8083Z / 8083RZ              | Z / 9083RZ                       |                                  |                                                |                                                                                                                                                                                                                                                                                                                                                                                                                                                                                                                                                                                                                                                                                                                                                                                                                                                                                                                                                                                                                                                                                                                                                                                                                                                                                                                                                                                                                                                                                                                                                                                                                                                                                                                                                                                                                                                                                                                                                                                                                                                                                                                                |                                                 |                                                  |                                           |
|                                           |                                  |                                  | Ball Head                        |                                                |                                                                                                                                                                                                                                                                                                                                                                                                                                                                                                                                                                                                                                                                                                                                                                                                                                                                                                                                                                                                                                                                                                                                                                                                                                                                                                                                                                                                                                                                                                                                                                                                                                                                                                                                                                                                                                                                                                                                                                                                                                                                                                                                |                                                 |                                                  |                                           |
| Hanging Adaptor<br>SBP-180HMW1            | Ceiling Mount Base<br>SBP-140CMB | Ceiling Mount Base<br>SBP-180CMB | Ceiling Mount Base<br>SBP-180CMS | Ceiling Mount Pipe<br>SBP-150CMP/300CMP/900CMP | Ceiling Mount Coupler<br>SBP-C15P                                                                                                                                                                                                                                                                                                                                                                                                                                                                                                                                                                                                                                                                                                                                                                                                                                                                                                                                                                                                                                                                                                                                                                                                                                                                                                                                                                                                                                                                                                                                                                                                                                                                                                                                                                                                                                                                                                                                                                                                                                                                                              | Ceiling Mount (Assembly)<br>SBP-150CMI / 300CMI | Ceiling Mount (Assembly)<br>SBP-300CMW1 / 900CMW | Ceiling Mount (Telescopic)<br>SBP-300CMTW |
| Ball Head                                 | Plenum                           | <b>K</b>                         |                                  |                                                |                                                                                                                                                                                                                                                                                                                                                                                                                                                                                                                                                                                                                                                                                                                                                                                                                                                                                                                                                                                                                                                                                                                                                                                                                                                                                                                                                                                                                                                                                                                                                                                                                                                                                                                                                                                                                                                                                                                                                                                                                                                                                                                                |                                                 |                                                  | NEW                                       |
| Ceiling Mount (Telescopic)<br>SBP-300CMTS | In-Ceiling Mount<br>SHD-1370FPW  | Wall Mount Base<br>SBP-300BW1    | Wall & Pole Mount<br>SBP-250WMW  | Wall & Pole Mount<br>SBP-400WMW                | Wall Mount<br>SBP-300WMW                                                                                                                                                                                                                                                                                                                                                                                                                                                                                                                                                                                                                                                                                                                                                                                                                                                                                                                                                                                                                                                                                                                                                                                                                                                                                                                                                                                                                                                                                                                                                                                                                                                                                                                                                                                                                                                                                                                                                                                                                                                                                                       | Wall Mount<br>SBP-300WMW1                       | Wall & Pole Adaptor<br>SBP-115PFA                | Pole Mount<br>SBP-150PMW                  |
|                                           |                                  |                                  |                                  |                                                | Contraction of the second seco | NEW                                             |                                                  |                                           |
| Pole Mount<br>SBD-180PMW                  | Pole Mount<br>SBP-300PMW2        | Corner Mount<br>SBP-300KMW1      | Corner Mount<br>SBP-156KMW       | Parapet Mount<br>SBP-300LMW                    | Parapet Mount (Telescopic)<br>SBP-156LMW1                                                                                                                                                                                                                                                                                                                                                                                                                                                                                                                                                                                                                                                                                                                                                                                                                                                                                                                                                                                                                                                                                                                                                                                                                                                                                                                                                                                                                                                                                                                                                                                                                                                                                                                                                                                                                                                                                                                                                                                                                                                                                      | Cabinet<br>SBP-150NBW                           | Cabinet<br>SBP-300NBW                            | Back Box<br>SBV-180BW                     |
|                                           |                                  |                                  |                                  |                                                |                                                                                                                                                                                                                                                                                                                                                                                                                                                                                                                                                                                                                                                                                                                                                                                                                                                                                                                                                                                                                                                                                                                                                                                                                                                                                                                                                                                                                                                                                                                                                                                                                                                                                                                                                                                                                                                                                                                                                                                                                                                                                                                                |                                                 |                                                  |                                           |
| Back Box<br>SBV-180WW                     | Smoked Dome Cover<br>SPB-VAN89W  | I/O Box<br>SPM-4210              |                                  |                                                |                                                                                                                                                                                                                                                                                                                                                                                                                                                                                                                                                                                                                                                                                                                                                                                                                                                                                                                                                                                                                                                                                                                                                                                                                                                                                                                                                                                                                                                                                                                                                                                                                                                                                                                                                                                                                                                                                                                                                                                                                                                                                                                                |                                                 |                                                  |                                           |