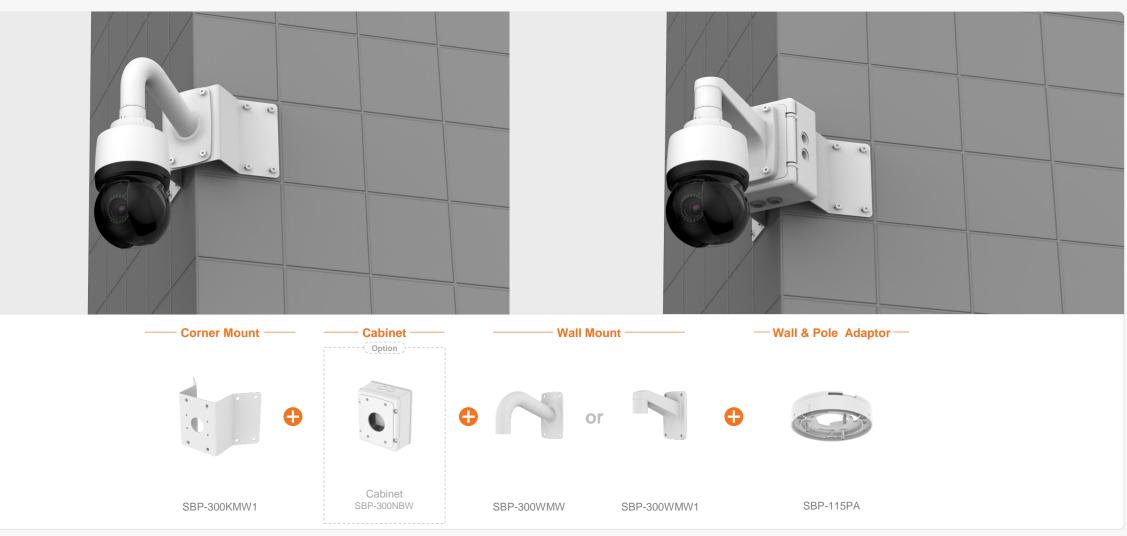

|                                           | eries Al                         | Con                              | npatible Camera List             | Comp                                           | patible Installation So                                                                                                                                                                                                                                                                                                                                                                                                                                                                                                                                                                                                                                                                                                                                                                                                                                                                                                                                                                                                                                                                                                                                                                                                                                                                                                                                                                                                                                                                                                                                                                                                                                                                                                                                                                                                                                                                                                                                                                                                                                                                                                        | olution List                                    |                                                  | G Hanwha Vision                           |
|-------------------------------------------|----------------------------------|----------------------------------|----------------------------------|------------------------------------------------|--------------------------------------------------------------------------------------------------------------------------------------------------------------------------------------------------------------------------------------------------------------------------------------------------------------------------------------------------------------------------------------------------------------------------------------------------------------------------------------------------------------------------------------------------------------------------------------------------------------------------------------------------------------------------------------------------------------------------------------------------------------------------------------------------------------------------------------------------------------------------------------------------------------------------------------------------------------------------------------------------------------------------------------------------------------------------------------------------------------------------------------------------------------------------------------------------------------------------------------------------------------------------------------------------------------------------------------------------------------------------------------------------------------------------------------------------------------------------------------------------------------------------------------------------------------------------------------------------------------------------------------------------------------------------------------------------------------------------------------------------------------------------------------------------------------------------------------------------------------------------------------------------------------------------------------------------------------------------------------------------------------------------------------------------------------------------------------------------------------------------------|-------------------------------------------------|--------------------------------------------------|-------------------------------------------|
| C                                         | Ceiling 1 Ceiling 2              | Ceiling 3                        | Wall 1 Wall 2                    | Pole 1                                         | Pole 2                                                                                                                                                                                                                                                                                                                                                                                                                                                                                                                                                                                                                                                                                                                                                                                                                                                                                                                                                                                                                                                                                                                                                                                                                                                                                                                                                                                                                                                                                                                                                                                                                                                                                                                                                                                                                                                                                                                                                                                                                                                                                                                         | Corner 1 Corne                                  | Parapet                                          |                                           |
| XNV - 6083Z / 6083                        | RZ / 8083Z / 8083RZ              | Z / 9083RZ                       |                                  |                                                |                                                                                                                                                                                                                                                                                                                                                                                                                                                                                                                                                                                                                                                                                                                                                                                                                                                                                                                                                                                                                                                                                                                                                                                                                                                                                                                                                                                                                                                                                                                                                                                                                                                                                                                                                                                                                                                                                                                                                                                                                                                                                                                                |                                                 |                                                  |                                           |
|                                           |                                  |                                  | Ball Head                        |                                                |                                                                                                                                                                                                                                                                                                                                                                                                                                                                                                                                                                                                                                                                                                                                                                                                                                                                                                                                                                                                                                                                                                                                                                                                                                                                                                                                                                                                                                                                                                                                                                                                                                                                                                                                                                                                                                                                                                                                                                                                                                                                                                                                |                                                 |                                                  |                                           |
| Hanging Adaptor<br>SBP-180HMW1            | Ceiling Mount Base<br>SBP-140CMB | Ceiling Mount Base<br>SBP-180CMB | Ceiling Mount Base<br>SBP-180CMS | Ceiling Mount Pipe<br>SBP-150CMP/300CMP/900CMP | Ceiling Mount Coupler<br>SBP-C15P                                                                                                                                                                                                                                                                                                                                                                                                                                                                                                                                                                                                                                                                                                                                                                                                                                                                                                                                                                                                                                                                                                                                                                                                                                                                                                                                                                                                                                                                                                                                                                                                                                                                                                                                                                                                                                                                                                                                                                                                                                                                                              | Ceiling Mount (Assembly)<br>SBP-150CMI / 300CMI | Ceiling Mount (Assembly)<br>SBP-300CMW1 / 900CMW | Ceiling Mount (Telescopic)<br>SBP-300CMTW |
| Ball Head                                 | Plenum                           | <b>K</b>                         |                                  |                                                |                                                                                                                                                                                                                                                                                                                                                                                                                                                                                                                                                                                                                                                                                                                                                                                                                                                                                                                                                                                                                                                                                                                                                                                                                                                                                                                                                                                                                                                                                                                                                                                                                                                                                                                                                                                                                                                                                                                                                                                                                                                                                                                                |                                                 |                                                  | NEW                                       |
| Ceiling Mount (Telescopic)<br>SBP-300CMTS | In-Ceiling Mount<br>SHD-1370FPW  | Wall Mount Base<br>SBP-300BW1    | Wall & Pole Mount<br>SBP-250WMW  | Wall & Pole Mount<br>SBP-400WMW                | Wall Mount<br>SBP-300WMW                                                                                                                                                                                                                                                                                                                                                                                                                                                                                                                                                                                                                                                                                                                                                                                                                                                                                                                                                                                                                                                                                                                                                                                                                                                                                                                                                                                                                                                                                                                                                                                                                                                                                                                                                                                                                                                                                                                                                                                                                                                                                                       | Wall Mount<br>SBP-300WMW1                       | Wall & Pole Adaptor<br>SBP-115PFA                | Pole Mount<br>SBP-150PMW                  |
|                                           |                                  |                                  |                                  |                                                | Contraction of the second seco | NEW                                             |                                                  |                                           |
| Pole Mount<br>SBD-180PMW                  | Pole Mount<br>SBP-300PMW2        | Corner Mount<br>SBP-300KMW1      | Corner Mount<br>SBP-156KMW       | Parapet Mount<br>SBP-300LMW                    | Parapet Mount (Telescopic)<br>SBP-156LMW1                                                                                                                                                                                                                                                                                                                                                                                                                                                                                                                                                                                                                                                                                                                                                                                                                                                                                                                                                                                                                                                                                                                                                                                                                                                                                                                                                                                                                                                                                                                                                                                                                                                                                                                                                                                                                                                                                                                                                                                                                                                                                      | Cabinet<br>SBP-150NBW                           | Cabinet<br>SBP-300NBW                            | Back Box<br>SBV-180BW                     |
|                                           |                                  |                                  |                                  |                                                |                                                                                                                                                                                                                                                                                                                                                                                                                                                                                                                                                                                                                                                                                                                                                                                                                                                                                                                                                                                                                                                                                                                                                                                                                                                                                                                                                                                                                                                                                                                                                                                                                                                                                                                                                                                                                                                                                                                                                                                                                                                                                                                                |                                                 |                                                  |                                           |
| Back Box<br>SBV-180WW                     | Smoked Dome Cover<br>SPB-VAN89W  | I/O Box<br>SPM-4210              |                                  |                                                |                                                                                                                                                                                                                                                                                                                                                                                                                                                                                                                                                                                                                                                                                                                                                                                                                                                                                                                                                                                                                                                                                                                                                                                                                                                                                                                                                                                                                                                                                                                                                                                                                                                                                                                                                                                                                                                                                                                                                                                                                                                                                                                                |                                                 |                                                  |                                           |