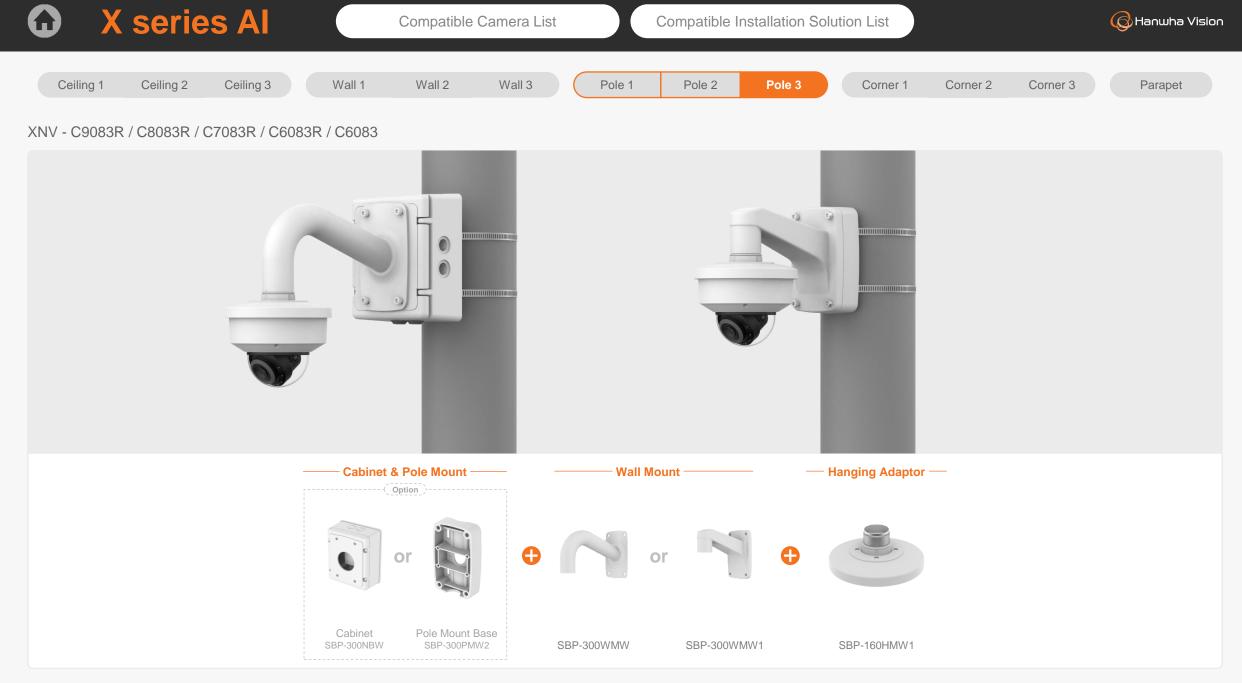

XNV - 9083RZ / 8083RZ / 8083Z / 6083RZ / 6083Z

XNV - 9083RZ / 8083RZ / 8083Z / 6083RZ / 6083Z

|                                           | eries Al                                  | Con                              | npatible Camera List                          | Comp                                           | patible Installation Sc           | olution List                                    |                                                | G Hanwha Vision                           |
|-------------------------------------------|-------------------------------------------|----------------------------------|-----------------------------------------------|------------------------------------------------|-----------------------------------|-------------------------------------------------|------------------------------------------------|-------------------------------------------|
| Ceiling 1 Ce                              | eiling 2 Ceiling 3                        | Wall 1 W                         | /all 2 Wall 3                                 | Pole 1 P                                       | ole 2 Pole 3                      | Corner 1 Co                                     | orner 2 Corner 3                               | Parapet                                   |
| XNV - C9083R / C8                         | 083R / C7083R / C60                       | )83R / C6083                     |                                               |                                                |                                   |                                                 |                                                |                                           |
|                                           |                                           |                                  |                                               |                                                |                                   | TT                                              |                                                |                                           |
| Hanging Adaptor<br>SBP-160HMW1            | Ceiling Mount Base<br>SBP-140CMB          | Ceiling Mount Base<br>SBP-180CMB | Ball Head<br>Ceiling Mount Base<br>SBP-180CMS | Ceiling Mount Pipe<br>SBP-150CMP/300CMP/900CMP | Ceiling Mount Coupler<br>SBP-C15P | Ceiling Mount (Assembly)<br>SBP-150CMI / 300CMI | Ceiling Mount (Assembly)<br>SBP-300CMW1/900CMW | Ceiling Mount (Telescopic)<br>SBP-300CMTW |
| Ball Head                                 |                                           |                                  |                                               |                                                |                                   |                                                 |                                                |                                           |
| Ceiling Mount (Telescopic)<br>SBP-300CMTS | Plenum<br>In-Ceiling Mount<br>SHD-1600FPW | In-Ceiling Mount<br>SHD-1600FW   | Wall Mount Base<br>SBP-300BW1                 | Wall & Pole Mount<br>SBP-250WMW                | Wall & Pole Mount<br>SBP-400WMW   | Wall Mount<br>SBP-300WMW                        | Wall Mount<br>SBP-300WMW1                      | Wall & Pole Mount<br>SBP-160WMW1          |
|                                           | NEW                                       |                                  |                                               |                                                | 0                                 |                                                 |                                                | NEW                                       |
| Wall & Pole Adaptor<br>SBP-115PFA         | Pole Mount<br>SBP-150PMW                  | Pole Mount<br>SBD-180PMW         | Pole Mount<br>SBP-300PMW2                     | Corner Mount<br>SBP-300KMW1                    | Corner Mount<br>SBP-156KMW        | Parapet Mount<br>SBP-300LMW                     | Parapet Mount (Telescopic)<br>SBP-156LMW1      | Cabinet<br>SBP-150NBW                     |
|                                           |                                           |                                  | 2 0                                           |                                                |                                   |                                                 |                                                |                                           |
| Cabinet<br>SBP-300NBW                     | Back Box<br>SBV-180BW                     | Back Box<br>SBV-180WW            | Weather Cap<br>SBV-161WCW                     |                                                |                                   |                                                 |                                                |                                           |