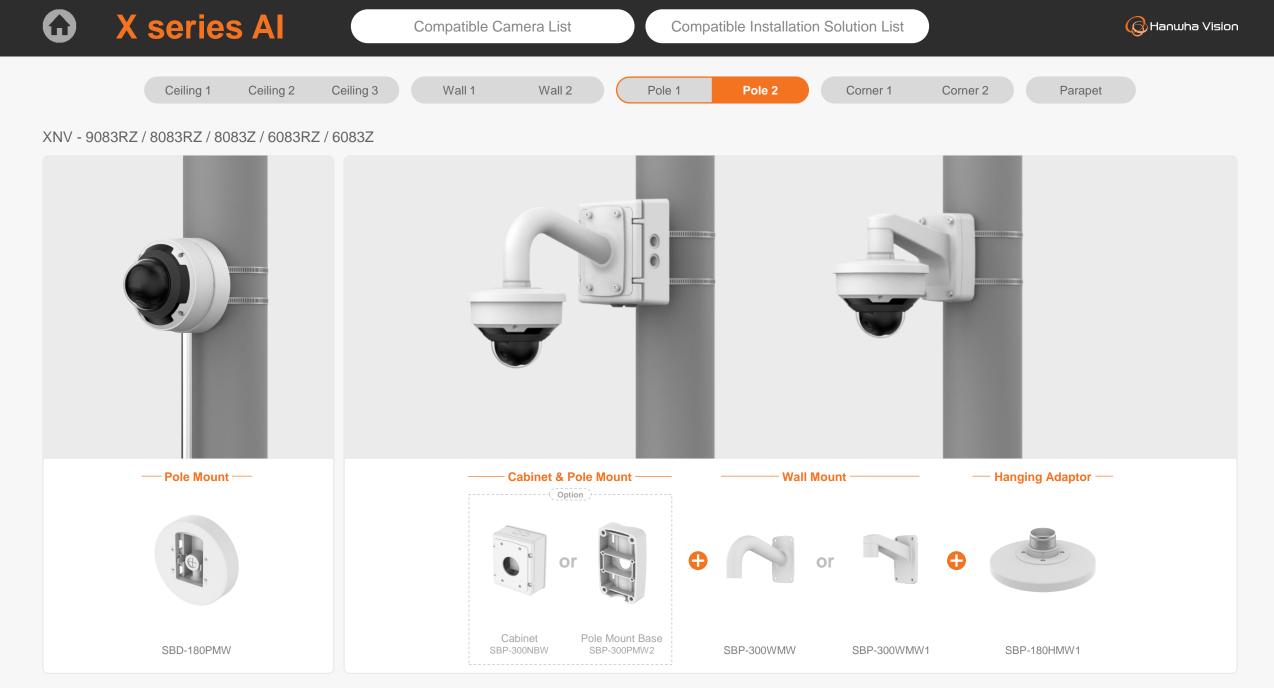

|                                           | eries Al                         | Con                              | npatible Camera List             | Comp                                           | patible Installation So                                                                                                                                                                                                                                                                                                                                                                                                                                                                                                                                                                                                                                                                                                                                                                                                                                                                                                                                                                                                                                                                                                                                                                                                                                                                                                                                                                                                                                                                                                                                                                                                                                                                                                                                                                                                                                                                                                                                                                                                                                                                                                        | olution List                                    |                                                  | G Hanwha Vision                           |
|-------------------------------------------|----------------------------------|----------------------------------|----------------------------------|------------------------------------------------|--------------------------------------------------------------------------------------------------------------------------------------------------------------------------------------------------------------------------------------------------------------------------------------------------------------------------------------------------------------------------------------------------------------------------------------------------------------------------------------------------------------------------------------------------------------------------------------------------------------------------------------------------------------------------------------------------------------------------------------------------------------------------------------------------------------------------------------------------------------------------------------------------------------------------------------------------------------------------------------------------------------------------------------------------------------------------------------------------------------------------------------------------------------------------------------------------------------------------------------------------------------------------------------------------------------------------------------------------------------------------------------------------------------------------------------------------------------------------------------------------------------------------------------------------------------------------------------------------------------------------------------------------------------------------------------------------------------------------------------------------------------------------------------------------------------------------------------------------------------------------------------------------------------------------------------------------------------------------------------------------------------------------------------------------------------------------------------------------------------------------------|-------------------------------------------------|--------------------------------------------------|-------------------------------------------|
| C                                         | Ceiling 1 Ceiling 2              | Ceiling 3                        | Wall 1 Wall 2                    | Pole 1                                         | Pole 2                                                                                                                                                                                                                                                                                                                                                                                                                                                                                                                                                                                                                                                                                                                                                                                                                                                                                                                                                                                                                                                                                                                                                                                                                                                                                                                                                                                                                                                                                                                                                                                                                                                                                                                                                                                                                                                                                                                                                                                                                                                                                                                         | Corner 1 Corne                                  | Parapet                                          |                                           |
| XNV - 6083Z / 6083                        | RZ / 8083Z / 8083RZ              | Z / 9083RZ                       |                                  |                                                |                                                                                                                                                                                                                                                                                                                                                                                                                                                                                                                                                                                                                                                                                                                                                                                                                                                                                                                                                                                                                                                                                                                                                                                                                                                                                                                                                                                                                                                                                                                                                                                                                                                                                                                                                                                                                                                                                                                                                                                                                                                                                                                                |                                                 |                                                  |                                           |
|                                           |                                  |                                  | Ball Head                        |                                                |                                                                                                                                                                                                                                                                                                                                                                                                                                                                                                                                                                                                                                                                                                                                                                                                                                                                                                                                                                                                                                                                                                                                                                                                                                                                                                                                                                                                                                                                                                                                                                                                                                                                                                                                                                                                                                                                                                                                                                                                                                                                                                                                |                                                 |                                                  |                                           |
| Hanging Adaptor<br>SBP-180HMW1            | Ceiling Mount Base<br>SBP-140CMB | Ceiling Mount Base<br>SBP-180CMB | Ceiling Mount Base<br>SBP-180CMS | Ceiling Mount Pipe<br>SBP-150CMP/300CMP/900CMP | Ceiling Mount Coupler<br>SBP-C15P                                                                                                                                                                                                                                                                                                                                                                                                                                                                                                                                                                                                                                                                                                                                                                                                                                                                                                                                                                                                                                                                                                                                                                                                                                                                                                                                                                                                                                                                                                                                                                                                                                                                                                                                                                                                                                                                                                                                                                                                                                                                                              | Ceiling Mount (Assembly)<br>SBP-150CMI / 300CMI | Ceiling Mount (Assembly)<br>SBP-300CMW1 / 900CMW | Ceiling Mount (Telescopic)<br>SBP-300CMTW |
| Ball Head                                 | Plenum                           | <b>K</b>                         |                                  |                                                |                                                                                                                                                                                                                                                                                                                                                                                                                                                                                                                                                                                                                                                                                                                                                                                                                                                                                                                                                                                                                                                                                                                                                                                                                                                                                                                                                                                                                                                                                                                                                                                                                                                                                                                                                                                                                                                                                                                                                                                                                                                                                                                                |                                                 |                                                  | NEW                                       |
| Ceiling Mount (Telescopic)<br>SBP-300CMTS | In-Ceiling Mount<br>SHD-1370FPW  | Wall Mount Base<br>SBP-300BW1    | Wall & Pole Mount<br>SBP-250WMW  | Wall & Pole Mount<br>SBP-400WMW                | Wall Mount<br>SBP-300WMW                                                                                                                                                                                                                                                                                                                                                                                                                                                                                                                                                                                                                                                                                                                                                                                                                                                                                                                                                                                                                                                                                                                                                                                                                                                                                                                                                                                                                                                                                                                                                                                                                                                                                                                                                                                                                                                                                                                                                                                                                                                                                                       | Wall Mount<br>SBP-300WMW1                       | Wall & Pole Adaptor<br>SBP-115PFA                | Pole Mount<br>SBP-150PMW                  |
|                                           |                                  |                                  |                                  |                                                | Contraction of the second seco | NEW                                             |                                                  |                                           |
| Pole Mount<br>SBD-180PMW                  | Pole Mount<br>SBP-300PMW2        | Corner Mount<br>SBP-300KMW1      | Corner Mount<br>SBP-156KMW       | Parapet Mount<br>SBP-300LMW                    | Parapet Mount (Telescopic)<br>SBP-156LMW1                                                                                                                                                                                                                                                                                                                                                                                                                                                                                                                                                                                                                                                                                                                                                                                                                                                                                                                                                                                                                                                                                                                                                                                                                                                                                                                                                                                                                                                                                                                                                                                                                                                                                                                                                                                                                                                                                                                                                                                                                                                                                      | Cabinet<br>SBP-150NBW                           | Cabinet<br>SBP-300NBW                            | Back Box<br>SBV-180BW                     |
|                                           |                                  |                                  |                                  |                                                |                                                                                                                                                                                                                                                                                                                                                                                                                                                                                                                                                                                                                                                                                                                                                                                                                                                                                                                                                                                                                                                                                                                                                                                                                                                                                                                                                                                                                                                                                                                                                                                                                                                                                                                                                                                                                                                                                                                                                                                                                                                                                                                                |                                                 |                                                  |                                           |
| Back Box<br>SBV-180WW                     | Smoked Dome Cover<br>SPB-VAN89W  | I/O Box<br>SPM-4210              |                                  |                                                |                                                                                                                                                                                                                                                                                                                                                                                                                                                                                                                                                                                                                                                                                                                                                                                                                                                                                                                                                                                                                                                                                                                                                                                                                                                                                                                                                                                                                                                                                                                                                                                                                                                                                                                                                                                                                                                                                                                                                                                                                                                                                                                                |                                                 |                                                  |                                           |