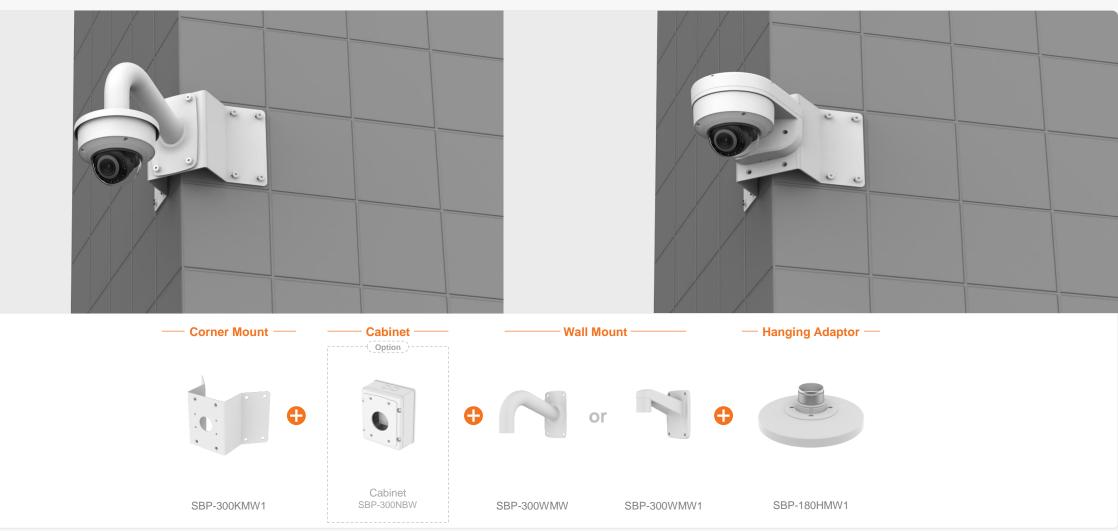

|                                           | eries Al                         | Compatible Camera List Compatible Installation Solution List |                                  |                                                |                                           |                                                 |                                                  | G Hanwha Vision                           |  |
|-------------------------------------------|----------------------------------|--------------------------------------------------------------|----------------------------------|------------------------------------------------|-------------------------------------------|-------------------------------------------------|--------------------------------------------------|-------------------------------------------|--|
| C                                         | Ceiling 1 Ceiling 2              | Ceiling 3                                                    | Wall 1 Wall 2                    | Pole 1                                         | Pole 2                                    | Corner 1 Corne                                  | er 2 Parapet                                     |                                           |  |
| XNV - 9083R / 8093                        | 3R / 8083R / 6083R               |                                                              |                                  |                                                |                                           |                                                 |                                                  |                                           |  |
|                                           |                                  |                                                              | Ball Head                        |                                                |                                           | T                                               |                                                  |                                           |  |
| Hanging Adaptor<br>SBP-180HMW1            | Ceiling Mount Base<br>SBP-140CMB | Ceiling Mount Base<br>SBP-180CMB                             | Ceiling Mount Base<br>SBP-180CMS | Ceiling Mount Pipe<br>SBP-150CMP/300CMP/900CMP | Ceiling Mount Coupler<br>SBP-C15P         | Ceiling Mount (Assembly)<br>SBP-150CMI / 300CMI | Ceiling Mount (Assembly)<br>SBP-300CMW1 / 900CMW | Ceiling Mount (Telescopic)<br>SBP-300CMTW |  |
| Ball Head                                 | Plenum                           |                                                              |                                  |                                                |                                           |                                                 |                                                  | NEW                                       |  |
| Ceiling Mount (Telescopic)<br>SBP-300CMTS | In-Ceiling Mount<br>SHD-1350FPW  | Wall Mount Base<br>SBP-300BW1                                | Wall & Pole Mount<br>SBP-250WMW  | Wall & Pole Mount<br>SBP-400WMW                | Wall Mount<br>SBP-300WMW                  | Wall Mount<br>SBP-300WMW1                       | Wall & Pole Adaptor<br>SBP-115PFA                | Pole Mount<br>SBP-150PMW                  |  |
|                                           |                                  |                                                              | 0                                |                                                |                                           | NEW                                             |                                                  |                                           |  |
| Pole Mount<br>SBD-180PMW                  | Pole Mount<br>SBP-300PMW2        | Corner Mount<br>SBP-300KMW1                                  | Corner Mount<br>SBP-156KMW       | Parapet Mount<br>SBP-300LMW                    | Parapet Mount (Telescopic)<br>SBP-156LMW1 | Cabinet<br>SBP-150NBW                           | Cabinet<br>SBP-300NBW                            | Back Box<br>SBV-180BW                     |  |
|                                           |                                  |                                                              |                                  |                                                |                                           |                                                 |                                                  |                                           |  |

XNV - 9083R / 8093R / 8083R / 6083R

XNV - 9083R / 8093R / 8083R / 6083R

| C X se                                    | eries Al                         | Compatible Camera List Compatible Installation Solution List |                                  |                                                |                                           |                                                 | G Hanwha Vision                                  |                                           |
|-------------------------------------------|----------------------------------|--------------------------------------------------------------|----------------------------------|------------------------------------------------|-------------------------------------------|-------------------------------------------------|--------------------------------------------------|-------------------------------------------|
| С                                         | Ceiling 1 Ceiling 2              | Ceiling 3                                                    | Wall 1 Wall 2                    | Pole 1                                         | Pole 2                                    | Corner 1 Corne                                  | Parapet                                          |                                           |
| XNV - 6123R                               |                                  |                                                              |                                  |                                                |                                           |                                                 |                                                  |                                           |
|                                           |                                  |                                                              | Ball Head                        |                                                |                                           | TT                                              |                                                  |                                           |
| Hanging Adaptor<br>SBP-180HMW1            | Ceiling Mount Base<br>SBP-140CMB | Ceiling Mount Base<br>SBP-180CMB                             | Ceiling Mount Base<br>SBP-180CMS | Ceiling Mount Pipe<br>SBP-150CMP/300CMP/900CMP | Ceiling Mount Coupler<br>SBP-C15P         | Ceiling Mount (Assembly)<br>SBP-150CMI / 300CMI | Ceiling Mount (Assembly)<br>SBP-300CMW1 / 900CMW | Ceiling Mount (Telescopic)<br>SBP-300CMTW |
| Ball Head                                 | Plenum                           |                                                              |                                  |                                                |                                           |                                                 |                                                  |                                           |
| Ceiling Mount (Telescopic)<br>SBP-300CMTS | In-Ceiling Mount<br>SHD-1370FPW  | Wall Mount Base<br>SBP-300BW1                                | Wall & Pole Mount<br>SBP-250WMW  | Wall & Pole Mount<br>SBP-400WMW                | Wall Mount<br>SBP-300WMW                  | Wall Mount<br>SBP-300WMW1                       | Wall & Pole Adaptor<br>SBP-115PFA                | Pole Mount<br>SBP-150PMW                  |
|                                           |                                  |                                                              |                                  |                                                |                                           | NEW                                             |                                                  |                                           |
| Pole Mount<br>SBD-180PMW                  | Pole Mount<br>SBP-300PMW2        | Corner Mount<br>SBP-300KMW1                                  | Corner Mount<br>SBP-156KMW       | Parapet Mount<br>SBP-300LMW                    | Parapet Mount (Telescopic)<br>SBP-156LMW1 | Cabinet<br>SBP-150NBW                           | Cabinet<br>SBP-300NBW                            | Back Box<br>SBV-180BW                     |