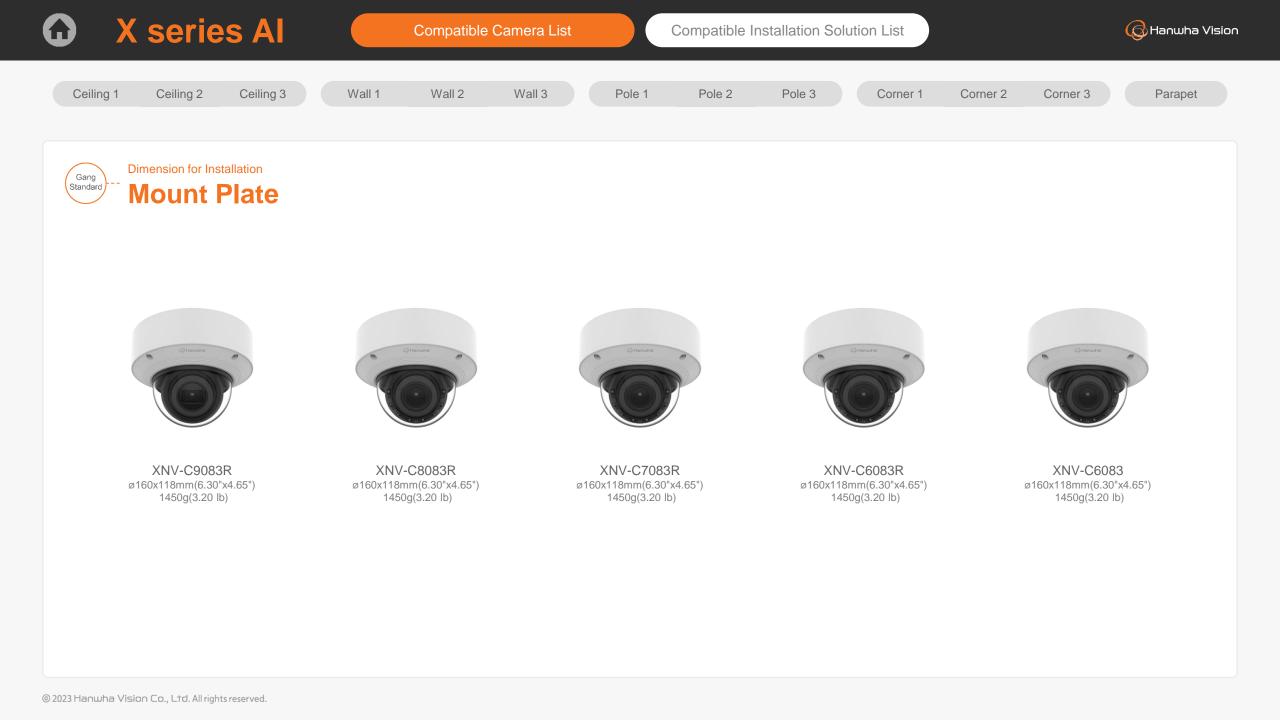

## Full Lineup of X series

| Mount Plate                                                       | Mount Plate                                              | Mount Plate                                | Mount Plate | Mount Plate                                        |
|-------------------------------------------------------------------|----------------------------------------------------------|--------------------------------------------|-------------|----------------------------------------------------|
| XNV-9083RZ XNV-8083RZ XNV-8083Z<br>XNV-6083RZ XNV-6083Z           | XNV-C9083R XNV-C8083R XNV-C7083R<br>XNV-C6083R XNV-C6083 | XNV-9083R XNV-8093R XNV-8083R<br>XNV-6083R | XNV-6123R   | XND-C9083RV XND-C8083RV XND-C7083RV<br>XND-C6083RV |
| Mount Plate                                                       | Mount Plate                                              | Mount Plate                                | Mount Plate | 1/4 inch-20 UNC TAP                                |
| XND-9083RV XND-8093RV XND-8083RV<br>XND-6083RV                    | XNO-C9083R XNO-C8083R XNO-C7083R<br>XNO-C6083R           | XNO-9083R XNO-8083R XNO-6123R<br>XNO-6083R | XNF-9013RV  | XNB-9003 XNB-8003 XNB-6003                         |
| ø73mm (2.87") / 3 shafts                                          | ø73mm (2.87") / 3 shafts                                 | ø73mm (2.87") / 3 shafts                   |             |                                                    |
| XNP-C9253R XNP-C9253 XNP-C8253R<br>XNP-C8253 XNP-C6403R XNP-C6403 | XNP-C9303RW XNP-C8303RW XNP-C6403RW                      | XNP-C9310R XNP-C7310R                      |             |                                                    |