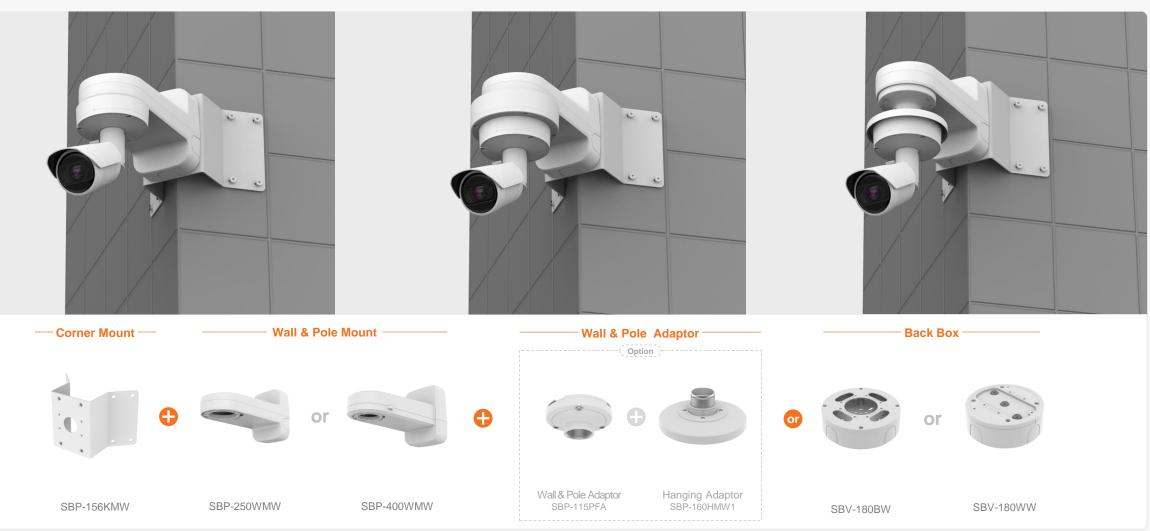

|                                           | eries Al                         | Compatible Camera List Compatible Installation Solution List |                                  |                                                |                                           |                                                 |                                                  | G Hanwha Vision                           |  |
|-------------------------------------------|----------------------------------|--------------------------------------------------------------|----------------------------------|------------------------------------------------|-------------------------------------------|-------------------------------------------------|--------------------------------------------------|-------------------------------------------|--|
| C                                         | Ceiling 1 Ceiling 2              | Ceiling 3                                                    | Wall 1 Wall 2                    | Pole 1                                         | Pole 2                                    | Corner 1 Corne                                  | er 2 Parapet                                     |                                           |  |
| XNV - 9083R / 8093                        | 3R / 8083R / 6083R               |                                                              |                                  |                                                |                                           |                                                 |                                                  |                                           |  |
|                                           |                                  |                                                              | Ball Head                        |                                                |                                           | T                                               |                                                  |                                           |  |
| Hanging Adaptor<br>SBP-180HMW1            | Ceiling Mount Base<br>SBP-140CMB | Ceiling Mount Base<br>SBP-180CMB                             | Ceiling Mount Base<br>SBP-180CMS | Ceiling Mount Pipe<br>SBP-150CMP/300CMP/900CMP | Ceiling Mount Coupler<br>SBP-C15P         | Ceiling Mount (Assembly)<br>SBP-150CMI / 300CMI | Ceiling Mount (Assembly)<br>SBP-300CMW1 / 900CMW | Ceiling Mount (Telescopic)<br>SBP-300CMTW |  |
| Ball Head                                 | Plenum                           |                                                              |                                  |                                                |                                           |                                                 |                                                  | NEW                                       |  |
| Ceiling Mount (Telescopic)<br>SBP-300CMTS | In-Ceiling Mount<br>SHD-1350FPW  | Wall Mount Base<br>SBP-300BW1                                | Wall & Pole Mount<br>SBP-250WMW  | Wall & Pole Mount<br>SBP-400WMW                | Wall Mount<br>SBP-300WMW                  | Wall Mount<br>SBP-300WMW1                       | Wall & Pole Adaptor<br>SBP-115PFA                | Pole Mount<br>SBP-150PMW                  |  |
|                                           |                                  |                                                              | 0                                |                                                |                                           | NEW                                             |                                                  |                                           |  |
| Pole Mount<br>SBD-180PMW                  | Pole Mount<br>SBP-300PMW2        | Corner Mount<br>SBP-300KMW1                                  | Corner Mount<br>SBP-156KMW       | Parapet Mount<br>SBP-300LMW                    | Parapet Mount (Telescopic)<br>SBP-156LMW1 | Cabinet<br>SBP-150NBW                           | Cabinet<br>SBP-300NBW                            | Back Box<br>SBV-180BW                     |  |
|                                           |                                  |                                                              |                                  |                                                |                                           |                                                 |                                                  |                                           |  |

XNV - 9083R / 8093R / 8083R / 6083R

XNV - 9083R / 8093R / 8083R / 6083R

| C X se                                    | eries Al                         | Compatible Camera List Compatible Installation Solution List |                                  |                                                |                                           |                                                 | G Hanwha Vision                                  |                                           |
|-------------------------------------------|----------------------------------|--------------------------------------------------------------|----------------------------------|------------------------------------------------|-------------------------------------------|-------------------------------------------------|--------------------------------------------------|-------------------------------------------|
| С                                         | Ceiling 1 Ceiling 2              | Ceiling 3                                                    | Wall 1 Wall 2                    | Pole 1                                         | Pole 2                                    | Corner 1 Corne                                  | Parapet                                          |                                           |
| XNV - 6123R                               |                                  |                                                              |                                  |                                                |                                           |                                                 |                                                  |                                           |
|                                           |                                  |                                                              | Ball Head                        |                                                |                                           | TT                                              |                                                  |                                           |
| Hanging Adaptor<br>SBP-180HMW1            | Ceiling Mount Base<br>SBP-140CMB | Ceiling Mount Base<br>SBP-180CMB                             | Ceiling Mount Base<br>SBP-180CMS | Ceiling Mount Pipe<br>SBP-150CMP/300CMP/900CMP | Ceiling Mount Coupler<br>SBP-C15P         | Ceiling Mount (Assembly)<br>SBP-150CMI / 300CMI | Ceiling Mount (Assembly)<br>SBP-300CMW1 / 900CMW | Ceiling Mount (Telescopic)<br>SBP-300CMTW |
| Ball Head                                 | Plenum                           |                                                              |                                  |                                                |                                           |                                                 |                                                  |                                           |
| Ceiling Mount (Telescopic)<br>SBP-300CMTS | In-Ceiling Mount<br>SHD-1370FPW  | Wall Mount Base<br>SBP-300BW1                                | Wall & Pole Mount<br>SBP-250WMW  | Wall & Pole Mount<br>SBP-400WMW                | Wall Mount<br>SBP-300WMW                  | Wall Mount<br>SBP-300WMW1                       | Wall & Pole Adaptor<br>SBP-115PFA                | Pole Mount<br>SBP-150PMW                  |
|                                           |                                  |                                                              |                                  |                                                |                                           | NEW                                             |                                                  |                                           |
| Pole Mount<br>SBD-180PMW                  | Pole Mount<br>SBP-300PMW2        | Corner Mount<br>SBP-300KMW1                                  | Corner Mount<br>SBP-156KMW       | Parapet Mount<br>SBP-300LMW                    | Parapet Mount (Telescopic)<br>SBP-156LMW1 | Cabinet<br>SBP-150NBW                           | Cabinet<br>SBP-300NBW                            | Back Box<br>SBV-180BW                     |