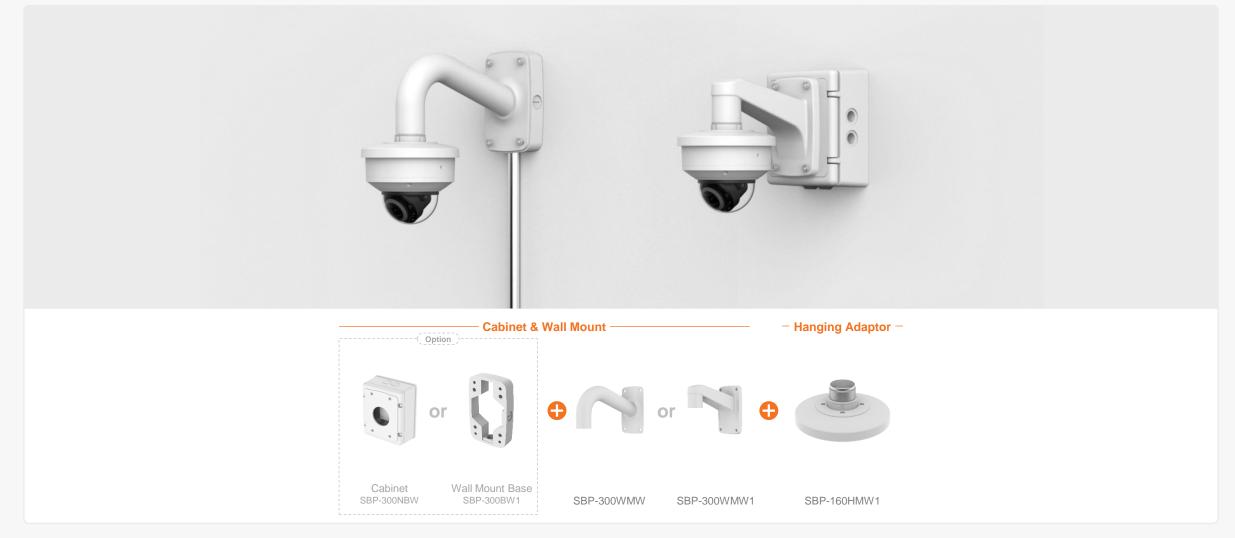

XNV - 9083RZ / 8083RZ / 8083Z / 6083RZ / 6083Z

XNV - 9083RZ / 8083RZ / 8083Z / 6083RZ / 6083Z

|                                           | eries Al                                  | Con                              | npatible Camera List                          | Comp                                           | patible Installation Sc           | olution List                                    |                                                | G Hanwha Vision                           |
|-------------------------------------------|-------------------------------------------|----------------------------------|-----------------------------------------------|------------------------------------------------|-----------------------------------|-------------------------------------------------|------------------------------------------------|-------------------------------------------|
| Ceiling 1 Ce                              | eiling 2 Ceiling 3                        | Wall 1 W                         | /all 2 Wall 3                                 | Pole 1 P                                       | ole 2 Pole 3                      | Corner 1 Co                                     | orner 2 Corner 3                               | Parapet                                   |
| XNV - C9083R / C8                         | 083R / C7083R / C60                       | )83R / C6083                     |                                               |                                                |                                   |                                                 |                                                |                                           |
|                                           |                                           |                                  |                                               |                                                |                                   | TT                                              |                                                |                                           |
| Hanging Adaptor<br>SBP-160HMW1            | Ceiling Mount Base<br>SBP-140CMB          | Ceiling Mount Base<br>SBP-180CMB | Ball Head<br>Ceiling Mount Base<br>SBP-180CMS | Ceiling Mount Pipe<br>SBP-150CMP/300CMP/900CMP | Ceiling Mount Coupler<br>SBP-C15P | Ceiling Mount (Assembly)<br>SBP-150CMI / 300CMI | Ceiling Mount (Assembly)<br>SBP-300CMW1/900CMW | Ceiling Mount (Telescopic)<br>SBP-300CMTW |
| Ball Head                                 |                                           |                                  |                                               |                                                |                                   |                                                 |                                                |                                           |
| Ceiling Mount (Telescopic)<br>SBP-300CMTS | Plenum<br>In-Ceiling Mount<br>SHD-1600FPW | In-Ceiling Mount<br>SHD-1600FW   | Wall Mount Base<br>SBP-300BW1                 | Wall & Pole Mount<br>SBP-250WMW                | Wall & Pole Mount<br>SBP-400WMW   | Wall Mount<br>SBP-300WMW                        | Wall Mount<br>SBP-300WMW1                      | Wall & Pole Mount<br>SBP-160WMW1          |
|                                           | NEW                                       |                                  |                                               |                                                | 0                                 |                                                 |                                                | NEW                                       |
| Wall & Pole Adaptor<br>SBP-115PFA         | Pole Mount<br>SBP-150PMW                  | Pole Mount<br>SBD-180PMW         | Pole Mount<br>SBP-300PMW2                     | Corner Mount<br>SBP-300KMW1                    | Corner Mount<br>SBP-156KMW        | Parapet Mount<br>SBP-300LMW                     | Parapet Mount (Telescopic)<br>SBP-156LMW1      | Cabinet<br>SBP-150NBW                     |
|                                           |                                           |                                  | 2 0                                           |                                                |                                   |                                                 |                                                |                                           |
| Cabinet<br>SBP-300NBW                     | Back Box<br>SBV-180BW                     | Back Box<br>SBV-180WW            | Weather Cap<br>SBV-161WCW                     |                                                |                                   |                                                 |                                                |                                           |