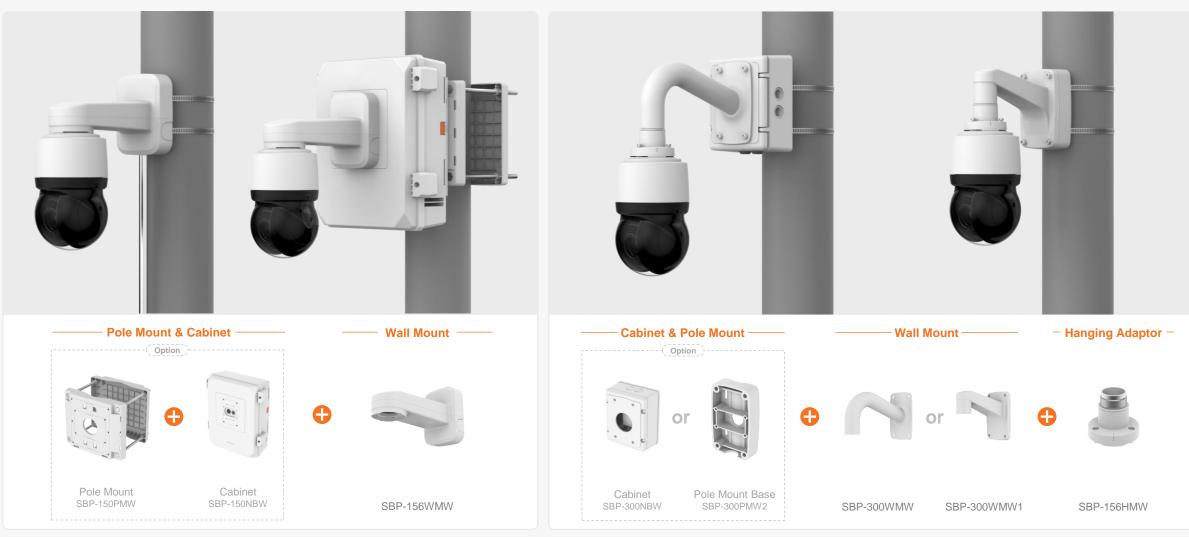

| C X se                                                 | eries Al                                  | Con                              | npatible Camera List                          | Comp                                           | patible Installation Sc           | plution List                                    |                                                | G Hanwha Vision                           |
|--------------------------------------------------------|-------------------------------------------|----------------------------------|-----------------------------------------------|------------------------------------------------|-----------------------------------|-------------------------------------------------|------------------------------------------------|-------------------------------------------|
| Ceiling 1 Cei                                          | iling 2 Ceiling 3                         | Wall 1 W                         | /all 2 Wall 3                                 | Pole 1 P                                       | ole 2 Pole 3                      | Corner 1 Co                                     | orner 2 Corner 3                               | Parapet                                   |
| XNF - 9013RV                                           |                                           |                                  |                                               |                                                |                                   |                                                 |                                                |                                           |
|                                                        |                                           |                                  |                                               |                                                |                                   | 11                                              |                                                |                                           |
| Hanging Adaptor<br>SBP-160HMW1                         | Ceiling Mount Base<br>SBP-140CMB          | Ceiling Mount Base<br>SBP-180CMB | Ball Head<br>Ceiling Mount Base<br>SBP-180CMS | Ceiling Mount Pipe<br>SBP-150CMP/300CMP/900CMP | Ceiling Mount Coupler<br>SBP-C15P | Ceiling Mount (Assembly)<br>SBP-150CMI / 300CMI | Ceiling Mount (Assembly)<br>SBP-300CMW1/900CMW | Ceiling Mount (Telescopic)<br>SBP-300CMTW |
| Ŷ                                                      |                                           |                                  |                                               |                                                |                                   |                                                 |                                                |                                           |
| Ball Head<br>Ceiling Mount (Telescopic)<br>SBP-300CMTS | Plenum<br>In-Ceiling Mount<br>SHD-1600FPW | In-Ceiling Mount<br>SHD-1600FW   | Wall Mount Base<br>SBP-300BW1                 | Wall & Pole Mount<br>SBP-250WMW                | Wall & Pole Mount<br>SBP-400WMW   | Wall Mount<br>SBP-300WMW                        | Wall Mount<br>SBP-300WMW1                      | Wall & Pole Mount<br>SBP-160WMW1          |
|                                                        |                                           | NEW                              |                                               |                                                |                                   |                                                 |                                                |                                           |
| Wall & Pole Adaptor<br>SBP-115PFA                      | Tilt Mount<br>SBP-160TMW1                 | Pole Mount<br>SBP-150PMW         | Pole Mount<br>SBD-180PMW                      | Pole Mount<br>SBP-300PMW2                      | Corner Mount<br>SBP-300KMW1       | Corner Mount<br>SBP-156KMW                      | Parapet Mount<br>SBP-300LMW                    | Parapet Mount (Telescopic)<br>SBP-156LMW1 |
| NEW                                                    |                                           |                                  |                                               |                                                |                                   |                                                 |                                                |                                           |
| Cabinet<br>SBP-150NBW                                  | Cabinet<br>SBP-300NBW                     | Back Box<br>SBV-180BW            | Back Box<br>SBV-180WW                         | Skin Cover<br>SBC-160BF                        |                                   |                                                 |                                                |                                           |