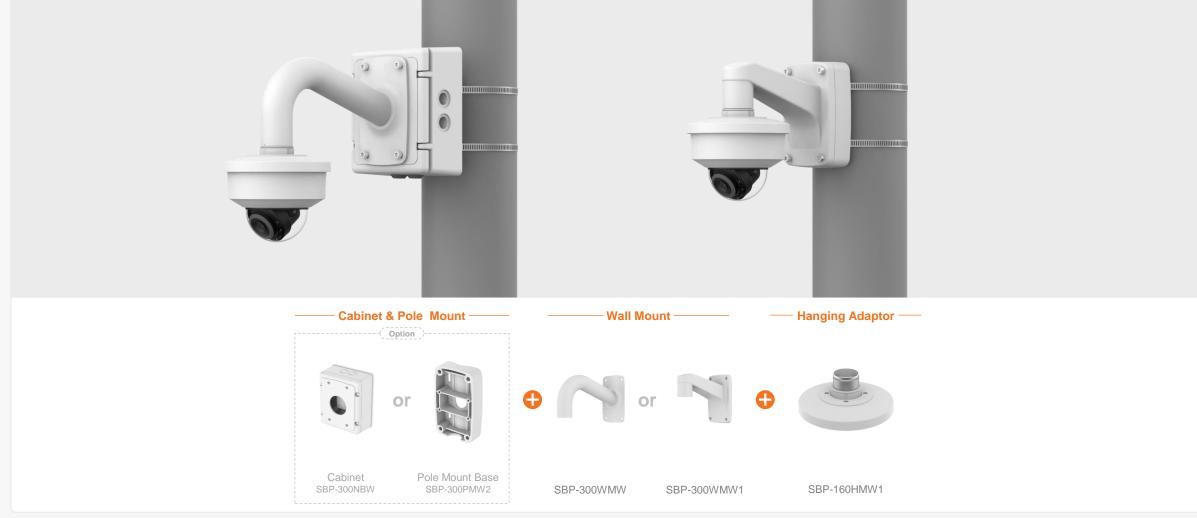

XNV - 9083RZ / 8083RZ / 8083Z / 6083RZ / 6083Z

XNV - 9083RZ / 8083RZ / 8083Z / 6083RZ / 6083Z

|                                           | eries Al                                  | Con                              | npatible Camera List                          | Comp                                           | patible Installation Sc           | olution List                                    |                                                | G Hanwha Vision                           |
|-------------------------------------------|-------------------------------------------|----------------------------------|-----------------------------------------------|------------------------------------------------|-----------------------------------|-------------------------------------------------|------------------------------------------------|-------------------------------------------|
| Ceiling 1 Ce                              | eiling 2 Ceiling 3                        | Wall 1 W                         | /all 2 Wall 3                                 | Pole 1 P                                       | ole 2 Pole 3                      | Corner 1 Co                                     | orner 2 Corner 3                               | Parapet                                   |
| XNV - C9083R / C8                         | 083R / C7083R / C60                       | )83R / C6083                     |                                               |                                                |                                   |                                                 |                                                |                                           |
|                                           |                                           |                                  |                                               |                                                |                                   | TT                                              |                                                |                                           |
| Hanging Adaptor<br>SBP-160HMW1            | Ceiling Mount Base<br>SBP-140CMB          | Ceiling Mount Base<br>SBP-180CMB | Ball Head<br>Ceiling Mount Base<br>SBP-180CMS | Ceiling Mount Pipe<br>SBP-150CMP/300CMP/900CMP | Ceiling Mount Coupler<br>SBP-C15P | Ceiling Mount (Assembly)<br>SBP-150CMI / 300CMI | Ceiling Mount (Assembly)<br>SBP-300CMW1/900CMW | Ceiling Mount (Telescopic)<br>SBP-300CMTW |
| Ball Head                                 |                                           |                                  |                                               |                                                |                                   |                                                 |                                                |                                           |
| Ceiling Mount (Telescopic)<br>SBP-300CMTS | Plenum<br>In-Ceiling Mount<br>SHD-1600FPW | In-Ceiling Mount<br>SHD-1600FW   | Wall Mount Base<br>SBP-300BW1                 | Wall & Pole Mount<br>SBP-250WMW                | Wall & Pole Mount<br>SBP-400WMW   | Wall Mount<br>SBP-300WMW                        | Wall Mount<br>SBP-300WMW1                      | Wall & Pole Mount<br>SBP-160WMW1          |
|                                           | NEW                                       |                                  |                                               |                                                | 0                                 |                                                 |                                                | NEW                                       |
| Wall & Pole Adaptor<br>SBP-115PFA         | Pole Mount<br>SBP-150PMW                  | Pole Mount<br>SBD-180PMW         | Pole Mount<br>SBP-300PMW2                     | Corner Mount<br>SBP-300KMW1                    | Corner Mount<br>SBP-156KMW        | Parapet Mount<br>SBP-300LMW                     | Parapet Mount (Telescopic)<br>SBP-156LMW1      | Cabinet<br>SBP-150NBW                     |
|                                           |                                           |                                  | 2 0                                           |                                                |                                   |                                                 |                                                |                                           |
| Cabinet<br>SBP-300NBW                     | Back Box<br>SBV-180BW                     | Back Box<br>SBV-180WW            | Weather Cap<br>SBV-161WCW                     |                                                |                                   |                                                 |                                                |                                           |