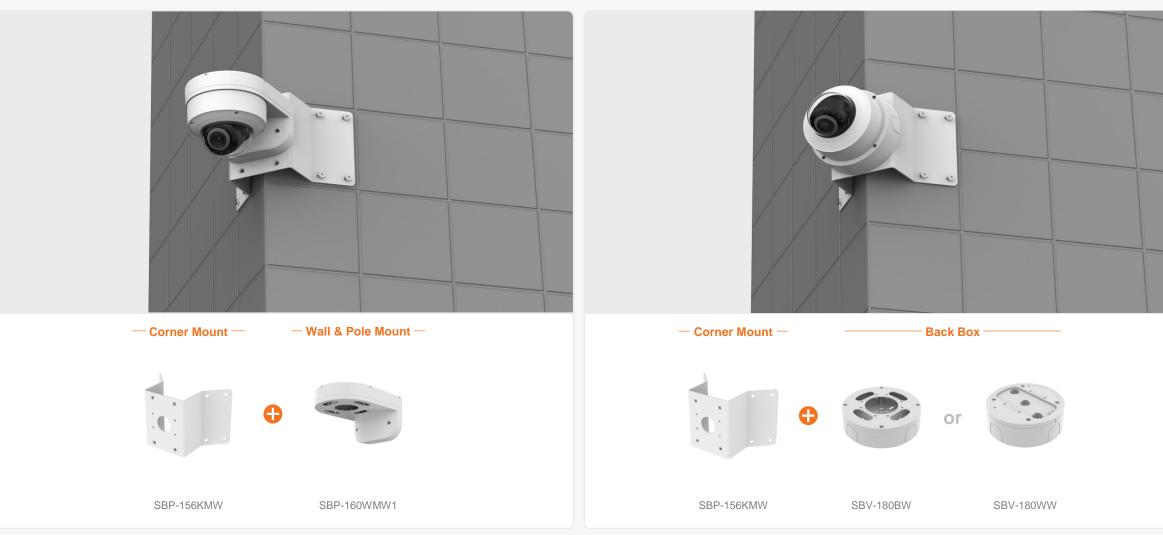

XNV - 9083RZ / 8083RZ / 8083Z / 6083RZ / 6083Z

XNV - 9083RZ / 8083RZ / 8083Z / 6083RZ / 6083Z

|                                           | eries Al                                  | Con                              | npatible Camera List                          | Comp                                           | patible Installation Sc           | olution List                                    |                                                | G Hanwha Vision                           |
|-------------------------------------------|-------------------------------------------|----------------------------------|-----------------------------------------------|------------------------------------------------|-----------------------------------|-------------------------------------------------|------------------------------------------------|-------------------------------------------|
| Ceiling 1 Ce                              | eiling 2 Ceiling 3                        | Wall 1 W                         | /all 2 Wall 3                                 | Pole 1 P                                       | ole 2 Pole 3                      | Corner 1 Co                                     | orner 2 Corner 3                               | Parapet                                   |
| XNV - C9083R / C8                         | 083R / C7083R / C60                       | )83R / C6083                     |                                               |                                                |                                   |                                                 |                                                |                                           |
|                                           |                                           |                                  |                                               |                                                |                                   | TT                                              |                                                |                                           |
| Hanging Adaptor<br>SBP-160HMW1            | Ceiling Mount Base<br>SBP-140CMB          | Ceiling Mount Base<br>SBP-180CMB | Ball Head<br>Ceiling Mount Base<br>SBP-180CMS | Ceiling Mount Pipe<br>SBP-150CMP/300CMP/900CMP | Ceiling Mount Coupler<br>SBP-C15P | Ceiling Mount (Assembly)<br>SBP-150CMI / 300CMI | Ceiling Mount (Assembly)<br>SBP-300CMW1/900CMW | Ceiling Mount (Telescopic)<br>SBP-300CMTW |
| Ball Head                                 |                                           |                                  |                                               |                                                |                                   |                                                 |                                                |                                           |
| Ceiling Mount (Telescopic)<br>SBP-300CMTS | Plenum<br>In-Ceiling Mount<br>SHD-1600FPW | In-Ceiling Mount<br>SHD-1600FW   | Wall Mount Base<br>SBP-300BW1                 | Wall & Pole Mount<br>SBP-250WMW                | Wall & Pole Mount<br>SBP-400WMW   | Wall Mount<br>SBP-300WMW                        | Wall Mount<br>SBP-300WMW1                      | Wall & Pole Mount<br>SBP-160WMW1          |
|                                           | NEW                                       |                                  |                                               |                                                | 0                                 |                                                 |                                                | NEW                                       |
| Wall & Pole Adaptor<br>SBP-115PFA         | Pole Mount<br>SBP-150PMW                  | Pole Mount<br>SBD-180PMW         | Pole Mount<br>SBP-300PMW2                     | Corner Mount<br>SBP-300KMW1                    | Corner Mount<br>SBP-156KMW        | Parapet Mount<br>SBP-300LMW                     | Parapet Mount (Telescopic)<br>SBP-156LMW1      | Cabinet<br>SBP-150NBW                     |
|                                           |                                           |                                  | 2 0                                           |                                                |                                   |                                                 |                                                |                                           |
| Cabinet<br>SBP-300NBW                     | Back Box<br>SBV-180BW                     | Back Box<br>SBV-180WW            | Weather Cap<br>SBV-161WCW                     |                                                |                                   |                                                 |                                                |                                           |