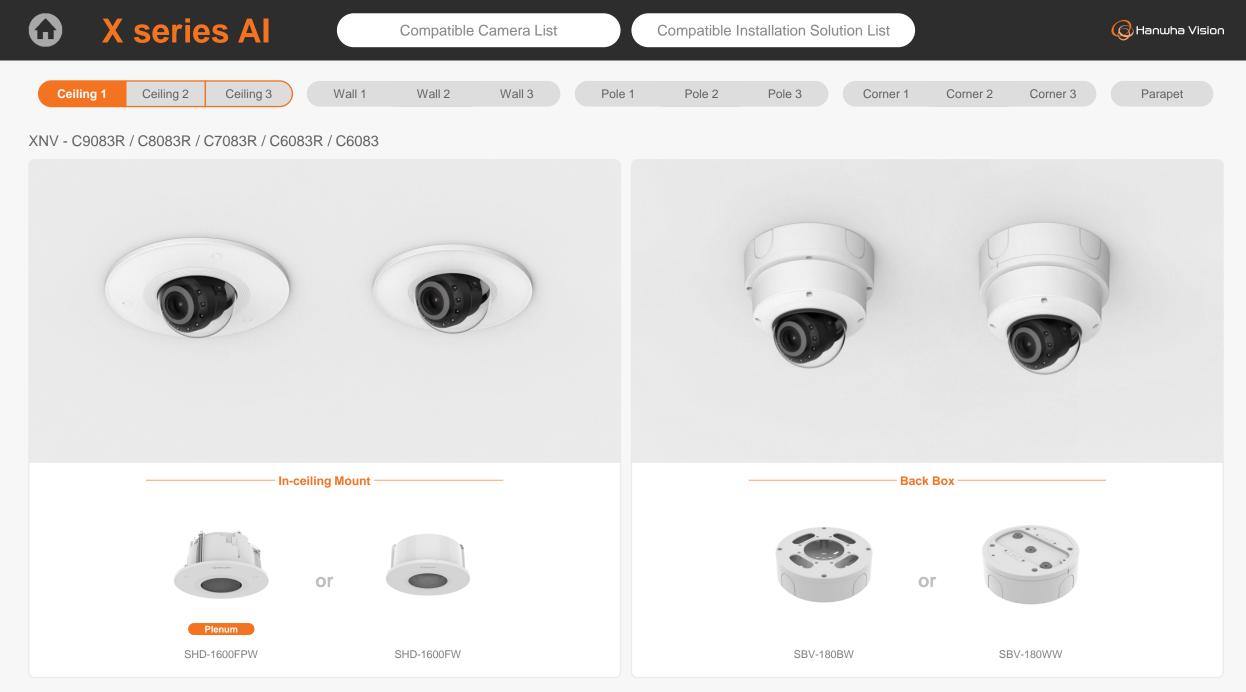

XNV - 9083RZ / 8083RZ / 8083Z / 6083RZ / 6083Z

XNV - 9083RZ / 8083RZ / 8083Z / 6083RZ / 6083Z

|                                           | eries Al                                  | Con                              | npatible Camera List                          | Comp                                           | patible Installation Sc           | olution List                                    |                                                | G Hanwha Vision                           |
|-------------------------------------------|-------------------------------------------|----------------------------------|-----------------------------------------------|------------------------------------------------|-----------------------------------|-------------------------------------------------|------------------------------------------------|-------------------------------------------|
| Ceiling 1 Ce                              | eiling 2 Ceiling 3                        | Wall 1 W                         | /all 2 Wall 3                                 | Pole 1 P                                       | ole 2 Pole 3                      | Corner 1 Co                                     | orner 2 Corner 3                               | Parapet                                   |
| XNV - C9083R / C8                         | 083R / C7083R / C60                       | )83R / C6083                     |                                               |                                                |                                   |                                                 |                                                |                                           |
|                                           |                                           |                                  |                                               |                                                |                                   | TT                                              |                                                |                                           |
| Hanging Adaptor<br>SBP-160HMW1            | Ceiling Mount Base<br>SBP-140CMB          | Ceiling Mount Base<br>SBP-180CMB | Ball Head<br>Ceiling Mount Base<br>SBP-180CMS | Ceiling Mount Pipe<br>SBP-150CMP/300CMP/900CMP | Ceiling Mount Coupler<br>SBP-C15P | Ceiling Mount (Assembly)<br>SBP-150CMI / 300CMI | Ceiling Mount (Assembly)<br>SBP-300CMW1/900CMW | Ceiling Mount (Telescopic)<br>SBP-300CMTW |
| Ball Head                                 |                                           |                                  |                                               |                                                |                                   |                                                 |                                                |                                           |
| Ceiling Mount (Telescopic)<br>SBP-300CMTS | Plenum<br>In-Ceiling Mount<br>SHD-1600FPW | In-Ceiling Mount<br>SHD-1600FW   | Wall Mount Base<br>SBP-300BW1                 | Wall & Pole Mount<br>SBP-250WMW                | Wall & Pole Mount<br>SBP-400WMW   | Wall Mount<br>SBP-300WMW                        | Wall Mount<br>SBP-300WMW1                      | Wall & Pole Mount<br>SBP-160WMW1          |
|                                           | NEW                                       |                                  |                                               |                                                | 0                                 |                                                 |                                                | NEW                                       |
| Wall & Pole Adaptor<br>SBP-115PFA         | Pole Mount<br>SBP-150PMW                  | Pole Mount<br>SBD-180PMW         | Pole Mount<br>SBP-300PMW2                     | Corner Mount<br>SBP-300KMW1                    | Corner Mount<br>SBP-156KMW        | Parapet Mount<br>SBP-300LMW                     | Parapet Mount (Telescopic)<br>SBP-156LMW1      | Cabinet<br>SBP-150NBW                     |
|                                           |                                           |                                  | 2 0                                           |                                                |                                   |                                                 |                                                |                                           |
| Cabinet<br>SBP-300NBW                     | Back Box<br>SBV-180BW                     | Back Box<br>SBV-180WW            | Weather Cap<br>SBV-161WCW                     |                                                |                                   |                                                 |                                                |                                           |