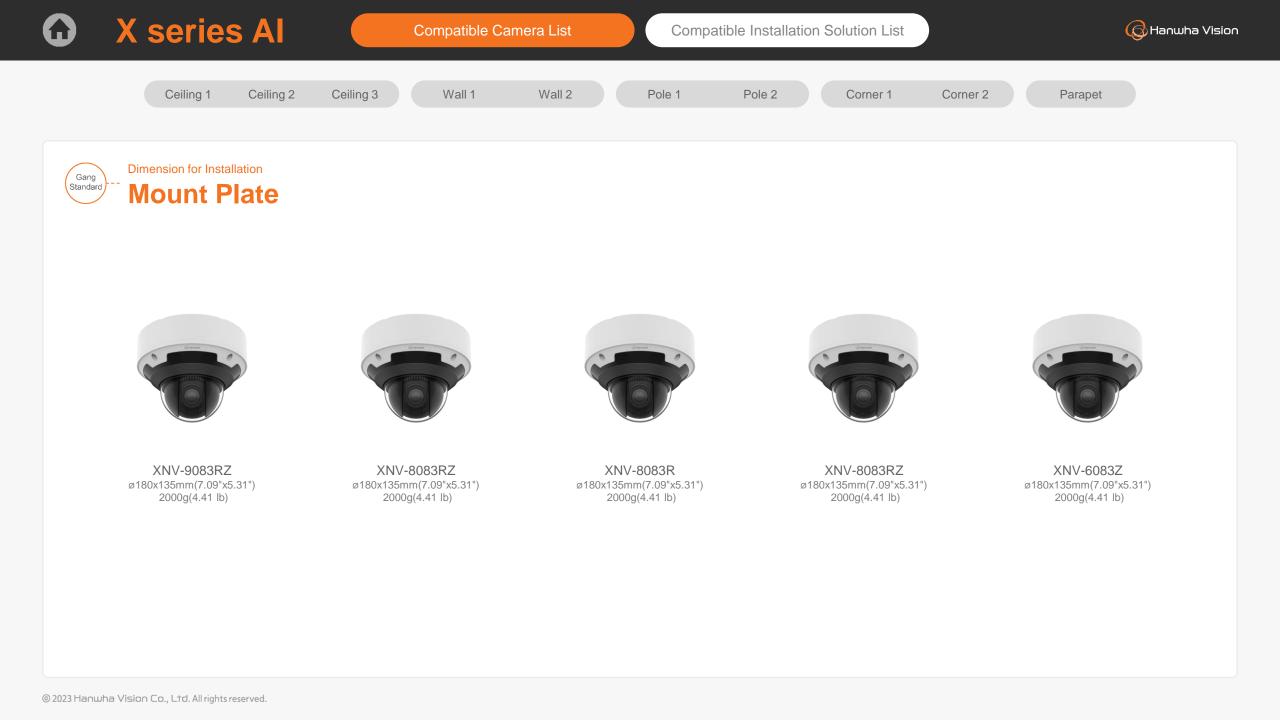

## Full Lineup of X series

| Mount Plate                                                       | Mount Plate                                              | Mount Plate                                | Mount Plate | Mount Plate                                        |
|-------------------------------------------------------------------|----------------------------------------------------------|--------------------------------------------|-------------|----------------------------------------------------|
| XNV-9083RZ XNV-8083RZ XNV-8083Z<br>XNV-6083RZ XNV-6083Z           | XNV-C9083R XNV-C8083R XNV-C7083R<br>XNV-C6083R XNV-C6083 | XNV-9083R XNV-8093R XNV-8083R<br>XNV-6083R | XNV-6123R   | XND-C9083RV XND-C8083RV XND-C7083RV<br>XND-C6083RV |
| Mount Plate                                                       | Mount Plate                                              | Mount Plate                                | Mount Plate | 1/4 inch-20 UNC TAP                                |
| XND-9083RV XND-8093RV XND-8083RV<br>XND-6083RV                    | XNO-C9083R XNO-C8083R XNO-C7083R<br>XNO-C6083R           | XNO-9083R XNO-8083R XNO-6123R<br>XNO-6083R | XNF-9013RV  | XNB-9003 XNB-8003 XNB-6003                         |
| ø73mm (2.87") / 3 shafts                                          | ø73mm (2.87") / 3 shafts                                 | ø73mm (2.87") / 3 shafts                   |             |                                                    |
| XNP-C9253R XNP-C9253 XNP-C8253R<br>XNP-C8253 XNP-C6403R XNP-C6403 | XNP-C9303RW XNP-C8303RW XNP-C6403RW                      | XNP-C9310R XNP-C7310R                      |             |                                                    |