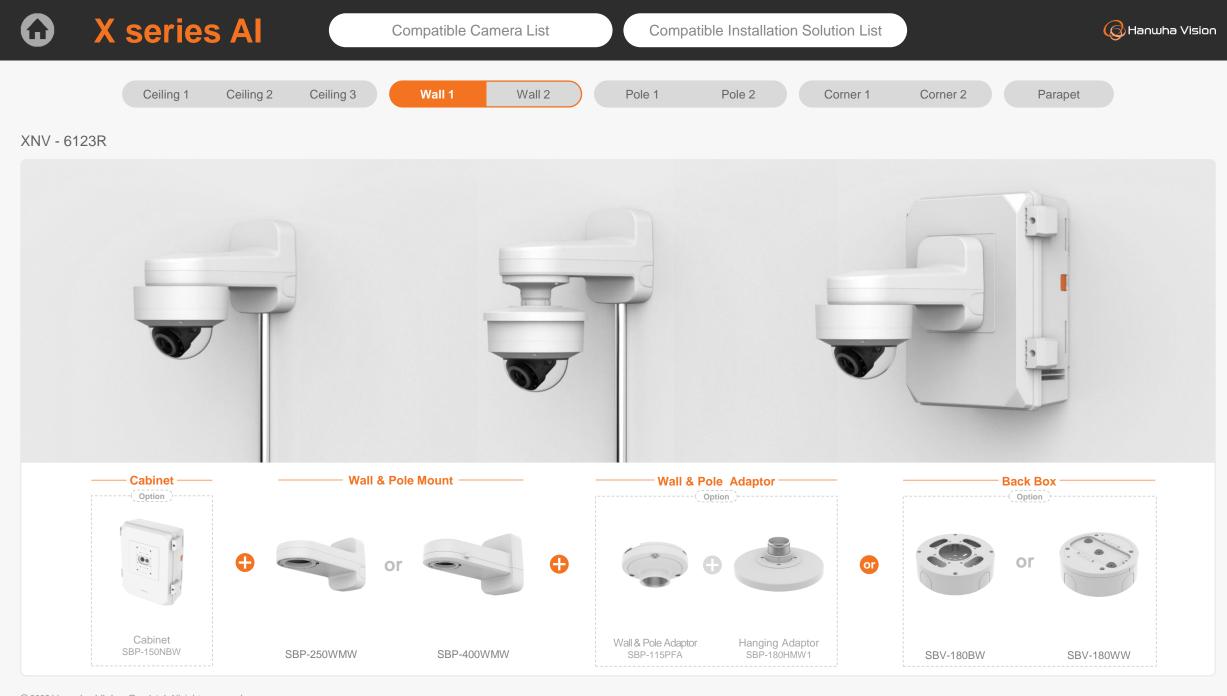

XNV - 9083R / 8093R / 8083R / 6083R

XNV - 9083R / 8093R / 8083R / 6083R

| C X se                                    | eries Al                         | Compatible Camera List Compatible Installation Solution List |                                  |                                                |                                           |                                                 | G Hanwha Vision                                  |                                           |
|-------------------------------------------|----------------------------------|--------------------------------------------------------------|----------------------------------|------------------------------------------------|-------------------------------------------|-------------------------------------------------|--------------------------------------------------|-------------------------------------------|
| С                                         | Ceiling 1 Ceiling 2              | Ceiling 3                                                    | Wall 1 Wall 2                    | Pole 1                                         | Pole 2                                    | Corner 1 Corne                                  | Parapet                                          |                                           |
| XNV - 6123R                               |                                  |                                                              |                                  |                                                |                                           |                                                 |                                                  |                                           |
|                                           |                                  |                                                              | Ball Head                        |                                                |                                           | TT                                              |                                                  |                                           |
| Hanging Adaptor<br>SBP-180HMW1            | Ceiling Mount Base<br>SBP-140CMB | Ceiling Mount Base<br>SBP-180CMB                             | Ceiling Mount Base<br>SBP-180CMS | Ceiling Mount Pipe<br>SBP-150CMP/300CMP/900CMP | Ceiling Mount Coupler<br>SBP-C15P         | Ceiling Mount (Assembly)<br>SBP-150CMI / 300CMI | Ceiling Mount (Assembly)<br>SBP-300CMW1 / 900CMW | Ceiling Mount (Telescopic)<br>SBP-300CMTW |
| Ball Head                                 | Plenum                           |                                                              |                                  |                                                |                                           |                                                 |                                                  |                                           |
| Ceiling Mount (Telescopic)<br>SBP-300CMTS | In-Ceiling Mount<br>SHD-1370FPW  | Wall Mount Base<br>SBP-300BW1                                | Wall & Pole Mount<br>SBP-250WMW  | Wall & Pole Mount<br>SBP-400WMW                | Wall Mount<br>SBP-300WMW                  | Wall Mount<br>SBP-300WMW1                       | Wall & Pole Adaptor<br>SBP-115PFA                | Pole Mount<br>SBP-150PMW                  |
|                                           |                                  |                                                              |                                  |                                                |                                           | NEW                                             |                                                  |                                           |
| Pole Mount<br>SBD-180PMW                  | Pole Mount<br>SBP-300PMW2        | Corner Mount<br>SBP-300KMW1                                  | Corner Mount<br>SBP-156KMW       | Parapet Mount<br>SBP-300LMW                    | Parapet Mount (Telescopic)<br>SBP-156LMW1 | Cabinet<br>SBP-150NBW                           | Cabinet<br>SBP-300NBW                            | Back Box<br>SBV-180BW                     |