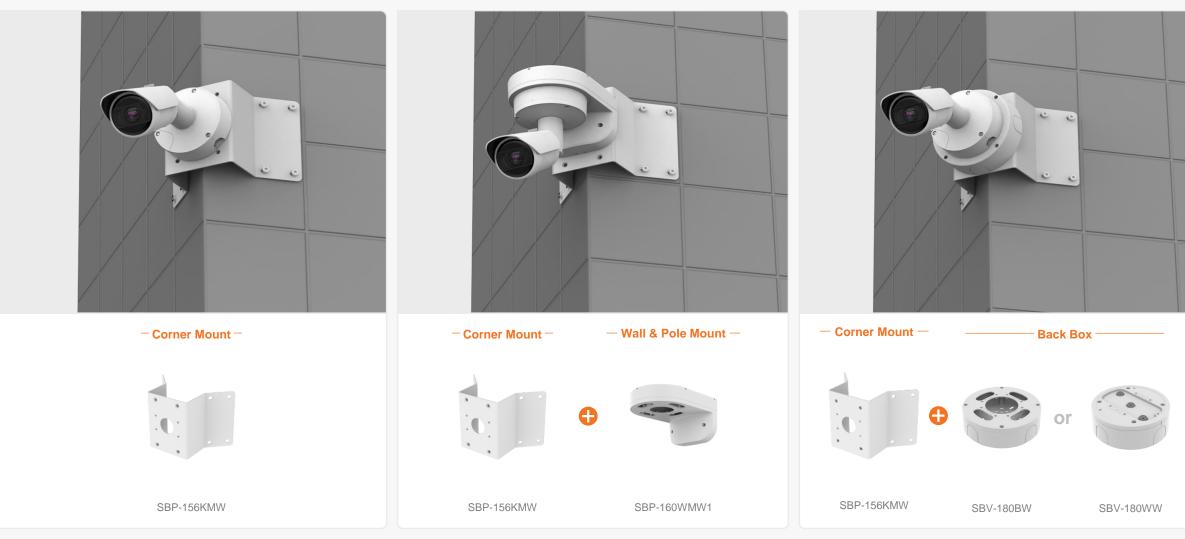

| Parapet Mount (Telescopic)<br>SBP-156LMW1 | Cabinet<br>SBP-150NBW                           | Cabinet<br>SBP-300NBW                            | Back Box<br>SBV-180BW                     |  |  |  |  |
|                                           |                                                                        |                                  |                                  |                                                |                                           |                                                 |                                                  |                                           |  |  |  |  |



© 2023 Hanwha Vision Co., Ltd. All rights reserved.



























© 2023 Hanwha Vision Co., Ltd. All rights reserved.



















|                                                        | Series Al Compatible Camera List Compatible Installation Solution List |                                  |                                               |                                                |                                           |                                                 |                                                  | G Hanwha Vision                           |  |  |  |  |  |
|--------------------------------------------------------|------------------------------------------------------------------------|----------------------------------|-----------------------------------------------|------------------------------------------------|-------------------------------------------|-----------