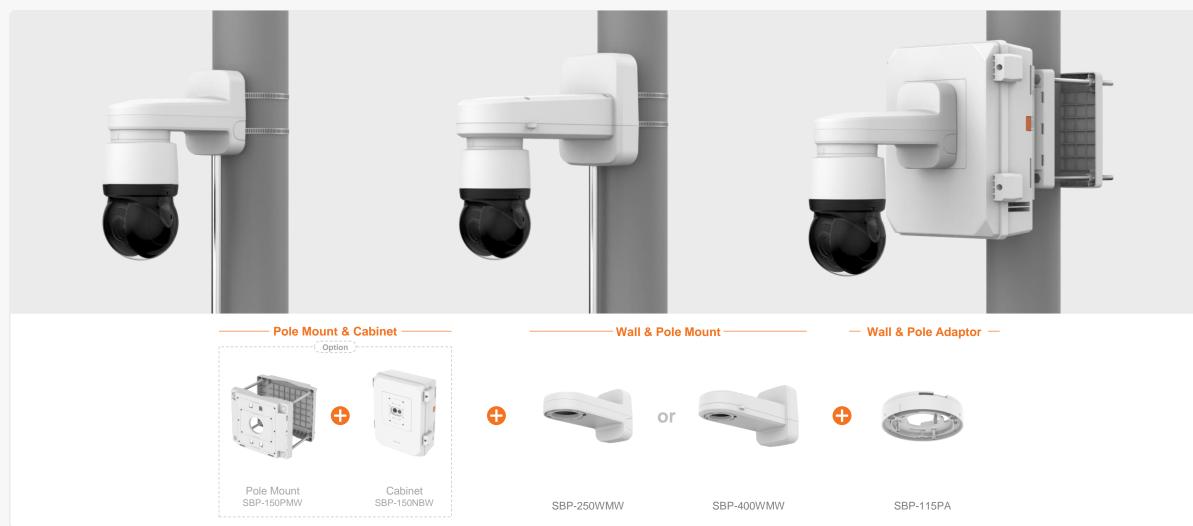

| C X se                                                 | eries Al                                  | Con                              | npatible Camera List                          | Comp                                           | patible Installation Sc           | plution List                                    |                                                | G Hanwha Vision                           |
|--------------------------------------------------------|-------------------------------------------|----------------------------------|-----------------------------------------------|------------------------------------------------|-----------------------------------|-------------------------------------------------|------------------------------------------------|-------------------------------------------|
| Ceiling 1 Cei                                          | iling 2 Ceiling 3                         | Wall 1 W                         | /all 2 Wall 3                                 | Pole 1 P                                       | ole 2 Pole 3                      | Corner 1 Co                                     | orner 2 Corner 3                               | Parapet                                   |
| XNF - 9013RV                                           |                                           |                                  |                                               |                                                |                                   |                                                 |                                                |                                           |
|                                                        |                                           |                                  |                                               |                                                |                                   | 11                                              |                                                |                                           |
| Hanging Adaptor<br>SBP-160HMW1                         | Ceiling Mount Base<br>SBP-140CMB          | Ceiling Mount Base<br>SBP-180CMB | Ball Head<br>Ceiling Mount Base<br>SBP-180CMS | Ceiling Mount Pipe<br>SBP-150CMP/300CMP/900CMP | Ceiling Mount Coupler<br>SBP-C15P | Ceiling Mount (Assembly)<br>SBP-150CMI / 300CMI | Ceiling Mount (Assembly)<br>SBP-300CMW1/900CMW | Ceiling Mount (Telescopic)<br>SBP-300CMTW |
| Ŷ                                                      |                                           |                                  |                                               |                                                |                                   |                                                 |                                                |                                           |
| Ball Head<br>Ceiling Mount (Telescopic)<br>SBP-300CMTS | Plenum<br>In-Ceiling Mount<br>SHD-1600FPW | In-Ceiling Mount<br>SHD-1600FW   | Wall Mount Base<br>SBP-300BW1                 | Wall & Pole Mount<br>SBP-250WMW                | Wall & Pole Mount<br>SBP-400WMW   | Wall Mount<br>SBP-300WMW                        | Wall Mount<br>SBP-300WMW1                      | Wall & Pole Mount<br>SBP-160WMW1          |
|                                                        |                                           | NEW                              |                                               |                                                |                                   |                                                 |                                                |                                           |
| Wall & Pole Adaptor<br>SBP-115PFA                      | Tilt Mount<br>SBP-160TMW1                 | Pole Mount<br>SBP-150PMW         | Pole Mount<br>SBD-180PMW                      | Pole Mount<br>SBP-300PMW2                      | Corner Mount<br>SBP-300KMW1       | Corner Mount<br>SBP-156KMW                      | Parapet Mount<br>SBP-300LMW                    | Parapet Mount (Telescopic)<br>SBP-156LMW1 |
| NEW                                                    |                                           |                                  |                                               |                                                |                                   |                                                 |                                                |                                           |
| Cabinet<br>SBP-150NBW                                  | Cabinet<br>SBP-300NBW                     | Back Box<br>SBV-180BW            | Back Box<br>SBV-180WW                         | Skin Cover<br>SBC-160BF                        |                                   |                                                 |                                                |                                           |