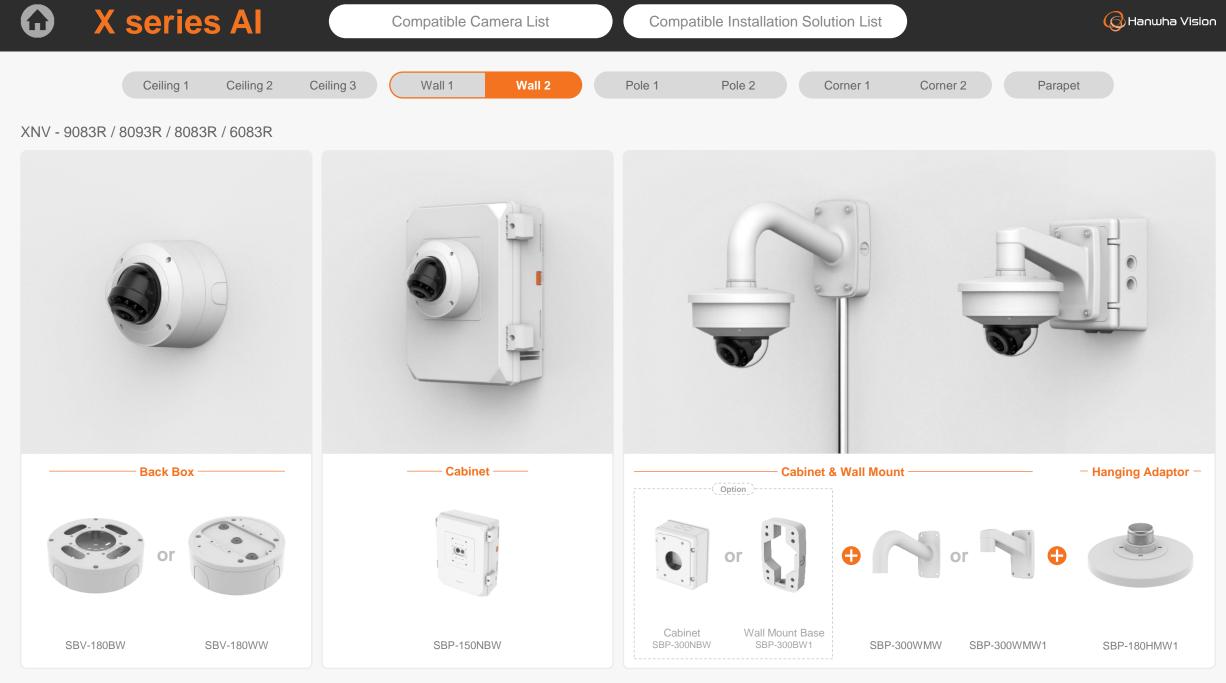

|                                           | eries Al                         | Compatible Camera List Compatible Installation Solution List |                                  |                                                |                                           |                                                 |                                                  | G Hanwha Vision                           |  |
|-------------------------------------------|----------------------------------|--------------------------------------------------------------|----------------------------------|------------------------------------------------|-------------------------------------------|-------------------------------------------------|--------------------------------------------------|-------------------------------------------|--|
| C                                         | Ceiling 1 Ceiling 2              | Ceiling 3                                                    | Wall 1 Wall 2                    | Pole 1                                         | Pole 2                                    | Corner 1 Corne                                  | er 2 Parapet                                     |                                           |  |
| XNV - 9083R / 8093                        | 3R / 8083R / 6083R               |                                                              |                                  |                                                |                                           |                                                 |                                                  |                                           |  |
|                                           |                                  |                                                              | Ball Head                        |                                                |                                           | T                                               |                                                  |                                           |  |
| Hanging Adaptor<br>SBP-180HMW1            | Ceiling Mount Base<br>SBP-140CMB | Ceiling Mount Base<br>SBP-180CMB                             | Ceiling Mount Base<br>SBP-180CMS | Ceiling Mount Pipe<br>SBP-150CMP/300CMP/900CMP | Ceiling Mount Coupler<br>SBP-C15P         | Ceiling Mount (Assembly)<br>SBP-150CMI / 300CMI | Ceiling Mount (Assembly)<br>SBP-300CMW1 / 900CMW | Ceiling Mount (Telescopic)<br>SBP-300CMTW |  |
| Ball Head                                 | Plenum                           |                                                              |                                  |                                                |                                           |                                                 |                                                  | NEW                                       |  |
| Ceiling Mount (Telescopic)<br>SBP-300CMTS | In-Ceiling Mount<br>SHD-1350FPW  | Wall Mount Base<br>SBP-300BW1                                | Wall & Pole Mount<br>SBP-250WMW  | Wall & Pole Mount<br>SBP-400WMW                | Wall Mount<br>SBP-300WMW                  | Wall Mount<br>SBP-300WMW1                       | Wall & Pole Adaptor<br>SBP-115PFA                | Pole Mount<br>SBP-150PMW                  |  |
|                                           |                                  |                                                              | 0                                |                                                |                                           | NEW                                             |                                                  |                                           |  |
| Pole Mount<br>SBD-180PMW                  | Pole Mount<br>SBP-300PMW2        | Corner Mount<br>SBP-300KMW1                                  | Corner Mount<br>SBP-156KMW       | Parapet Mount<br>SBP-300LMW                    | Parapet Mount (Telescopic)<br>SBP-156LMW1 | Cabinet<br>SBP-150NBW                           | Cabinet<br>SBP-300NBW                            | Back Box<br>SBV-180BW                     |  |
|                                           |                                  |                                                              |                                  |                                                |                                           |                                                 |                                                  |                                           |  |

XNV - 9083R / 8093R / 8083R / 6083R

XNV - 9083R / 8093R / 8083R / 6083R

| C X se                                    | eries Al                         | Compatible Camera List Compatible Installation Solution List |                                  |                                                |                                           |                                                 | G Hanwha Vision                                  |                                           |
|-------------------------------------------|----------------------------------|--------------------------------------------------------------|----------------------------------|------------------------------------------------|-------------------------------------------|-------------------------------------------------|--------------------------------------------------|-------------------------------------------|
| С                                         | Ceiling 1 Ceiling 2              | Ceiling 3                                                    | Wall 1 Wall 2                    | Pole 1                                         | Pole 2                                    | Corner 1 Corne                                  | Parapet                                          |                                           |
| XNV - 6123R                               |                                  |                                                              |                                  |                                                |                                           |                                                 |                                                  |                                           |
|                                           |                                  |                                                              | Ball Head                        |                                                |                                           | TT                                              |                                                  |                                           |
| Hanging Adaptor<br>SBP-180HMW1            | Ceiling Mount Base<br>SBP-140CMB | Ceiling Mount Base<br>SBP-180CMB                             | Ceiling Mount Base<br>SBP-180CMS | Ceiling Mount Pipe<br>SBP-150CMP/300CMP/900CMP | Ceiling Mount Coupler<br>SBP-C15P         | Ceiling Mount (Assembly)<br>SBP-150CMI / 300CMI | Ceiling Mount (Assembly)<br>SBP-300CMW1 / 900CMW | Ceiling Mount (Telescopic)<br>SBP-300CMTW |
| Ball Head                                 | Plenum                           |                                                              |                                  |                                                |                                           |                                                 |                                                  |                                           |
| Ceiling Mount (Telescopic)<br>SBP-300CMTS | In-Ceiling Mount<br>SHD-1370FPW  | Wall Mount Base<br>SBP-300BW1                                | Wall & Pole Mount<br>SBP-250WMW  | Wall & Pole Mount<br>SBP-400WMW                | Wall Mount<br>SBP-300WMW                  | Wall Mount<br>SBP-300WMW1                       | Wall & Pole Adaptor<br>SBP-115PFA                | Pole Mount<br>SBP-150PMW                  |
|                                           |                                  |                                                              |                                  |                                                |                                           | NEW                                             |                                                  |                                           |
| Pole Mount<br>SBD-180PMW                  | Pole Mount<br>SBP-300PMW2        | Corner Mount<br>SBP-300KMW1                                  | Corner Mount<br>SBP-156KMW       | Parapet Mount<br>SBP-300LMW                    | Parapet Mount (Telescopic)<br>SBP-156LMW1 | Cabinet<br>SBP-150NBW                           | Cabinet<br>SBP-300NBW                            | Back Box<br>SBV-180BW                     |