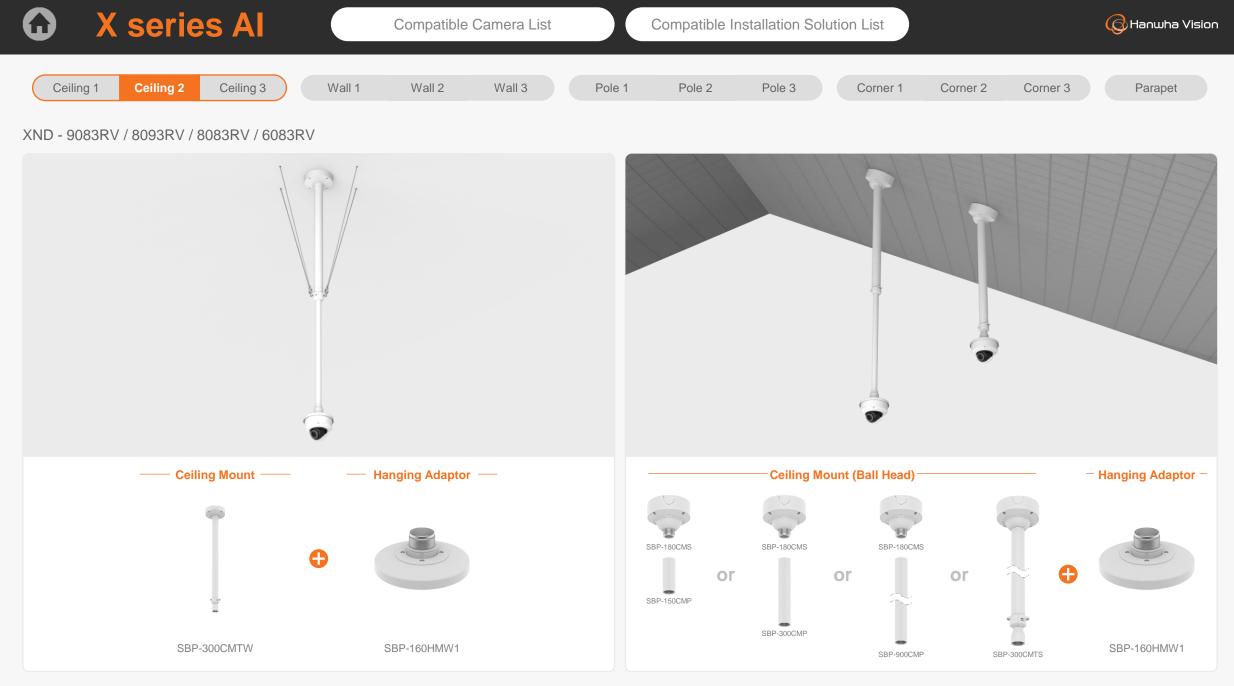

|                                           | eries Al                         | Compatible Camera List Compatible Installation Solution List |                                  |                                                |                                   |                                                 |                                                  | G Hanwha Vision                           |  |
|-------------------------------------------|----------------------------------|--------------------------------------------------------------|----------------------------------|------------------------------------------------|-----------------------------------|-------------------------------------------------|--------------------------------------------------|-------------------------------------------|--|
| Ceiling 1 Ce                              | iling 2 Ceiling 3                | Wall 1 W                                                     | /all 2 Wall 3                    | Pole 1 P                                       | ole 2 Pole 3                      | Corner 1 Co                                     | orner 2 Corner 3                                 | Parapet                                   |  |
| XND - 9083RV / 8093RV / 8083RV / 6083RV   |                                  |                                                              |                                  |                                                |                                   |                                                 |                                                  |                                           |  |
|                                           |                                  |                                                              | Ball Head                        |                                                |                                   | TT                                              |                                                  |                                           |  |
| Hanging Adaptor<br>SBP-160HMW1            | Ceiling Mount Base<br>SBP-140CMB | Ceiling Mount Base<br>SBP-180CMB                             | Ceiling Mount Base<br>SBP-180CMS | Ceiling Mount Pipe<br>SBP-150CMP/300CMP/900CMP | Ceiling Mount Coupler<br>SBP-C15P | Ceiling Mount (Assembly)<br>SBP-150CMI / 300CMI | Ceiling Mount (Assembly)<br>SBP-300CMW1 / 900CMW | Ceiling Mount (Telescopic)<br>SBP-300CMTW |  |
| Ball Head                                 | NEW                              | Plenum                                                       |                                  |                                                |                                   |                                                 |                                                  |                                           |  |
| Ceiling Mount (Telescopic)<br>SBP-300CMTS | In-Ceiling Mount<br>SHD-1350P    | In-Ceiling Mount<br>SHD-1350FPW                              | Wall Mount Base<br>SBP-300BW1    | Wall & Pole Mount<br>SBP-250WMW                | Wall & Pole Mount<br>SBP-400WMW   | Wall Mount<br>SBP-300WMW                        | Wall Mount<br>SBP-300WMW1                        | Wall & Pole Mount<br>SBP-160WMW1          |  |
|                                           | NEW                              |                                                              |                                  |                                                |                                   |                                                 |                                                  | NEW                                       |  |
| Wall & Pole Adaptor<br>SBP-115PFA         | Pole Mount<br>SBP-150PMW         | Pole Mount<br>SBD-180PMW                                     | Pole Mount<br>SBP-300PMW2        | Corner Mount<br>SBP-300KMW1                    | Corner Mount<br>SBP-156KMW        | Parapet Mount<br>SBP-300LMW                     | Parapet Mount (Telescopic)<br>SBP-156LMW1        | Cabinet<br>SBP-150NBW                     |  |
|                                           |                                  |                                                              | -                                |                                                |                                   |                                                 |                                                  |                                           |  |
| Cabinet<br>SBP-300NBW                     | Back Box<br>SBV-180BW            | Back Box<br>SBV-180WW                                        | Smoked Dome Cover<br>SPB-IND85W  |                                                |                                   |                                                 |                                                  |                                           |  |