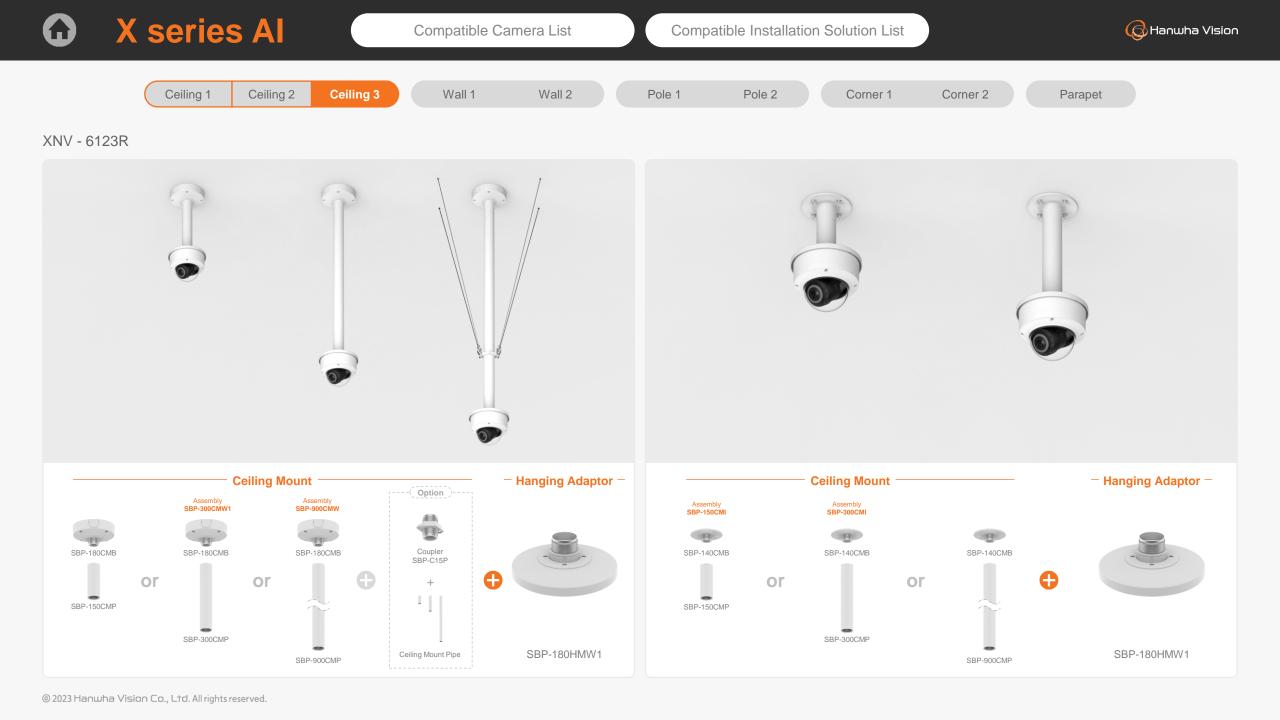

XNV - 9083R / 8093R / 8083R / 6083R

XNV - 9083R / 8093R / 8083R / 6083R

| C X se                                    | eries Al                         | Compatible Camera List Compatible Installation Solution List |                                  |                                                |                                           |                                                 | G Hanwha Vision                                  |                                           |
|-------------------------------------------|----------------------------------|--------------------------------------------------------------|----------------------------------|------------------------------------------------|-------------------------------------------|-------------------------------------------------|--------------------------------------------------|-------------------------------------------|
| С                                         | Ceiling 1 Ceiling 2              | Ceiling 3                                                    | Wall 1 Wall 2                    | Pole 1                                         | Pole 2                                    | Corner 1 Corne                                  | Parapet                                          |                                           |
| XNV - 6123R                               |                                  |                                                              |                                  |                                                |                                           |                                                 |                                                  |                                           |
|                                           |                                  |                                                              | Ball Head                        |                                                |                                           | TT                                              |                                                  |                                           |
| Hanging Adaptor<br>SBP-180HMW1            | Ceiling Mount Base<br>SBP-140CMB | Ceiling Mount Base<br>SBP-180CMB                             | Ceiling Mount Base<br>SBP-180CMS | Ceiling Mount Pipe<br>SBP-150CMP/300CMP/900CMP | Ceiling Mount Coupler<br>SBP-C15P         | Ceiling Mount (Assembly)<br>SBP-150CMI / 300CMI | Ceiling Mount (Assembly)<br>SBP-300CMW1 / 900CMW | Ceiling Mount (Telescopic)<br>SBP-300CMTW |
| Ball Head                                 | Plenum                           |                                                              |                                  |                                                |                                           |                                                 |                                                  |                                           |
| Ceiling Mount (Telescopic)<br>SBP-300CMTS | In-Ceiling Mount<br>SHD-1370FPW  | Wall Mount Base<br>SBP-300BW1                                | Wall & Pole Mount<br>SBP-250WMW  | Wall & Pole Mount<br>SBP-400WMW                | Wall Mount<br>SBP-300WMW                  | Wall Mount<br>SBP-300WMW1                       | Wall & Pole Adaptor<br>SBP-115PFA                | Pole Mount<br>SBP-150PMW                  |
|                                           |                                  |                                                              |                                  |                                                |                                           | NEW                                             |                                                  |                                           |
| Pole Mount<br>SBD-180PMW                  | Pole Mount<br>SBP-300PMW2        | Corner Mount<br>SBP-300KMW1                                  | Corner Mount<br>SBP-156KMW       | Parapet Mount<br>SBP-300LMW                    | Parapet Mount (Telescopic)<br>SBP-156LMW1 | Cabinet<br>SBP-150NBW                           | Cabinet<br>SBP-300NBW                            | Back Box<br>SBV-180BW                     |