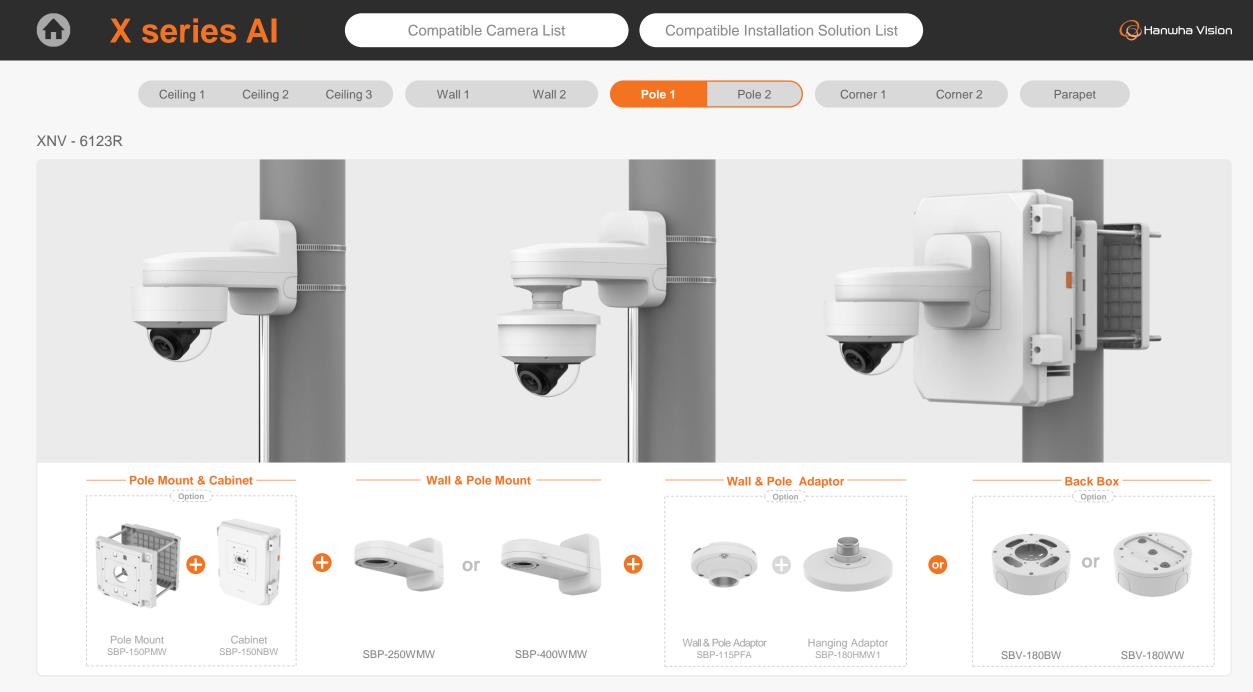

XNV - 9083R / 8093R / 8083R / 6083R

XNV - 9083R / 8093R / 8083R / 6083R

| C X se                                    | eries Al                         | Compatible Camera List Compatible Installation Solution List |                                  |                                                |                                           |                                                 | G Hanwha Vision                                  |                                           |
|-------------------------------------------|----------------------------------|--------------------------------------------------------------|----------------------------------|------------------------------------------------|-------------------------------------------|-------------------------------------------------|--------------------------------------------------|-------------------------------------------|
| С                                         | Ceiling 1 Ceiling 2              | Ceiling 3                                                    | Wall 1 Wall 2                    | Pole 1                                         | Pole 2                                    | Corner 1 Corne                                  | Parapet                                          |                                           |
| XNV - 6123R                               |                                  |                                                              |                                  |                                                |                                           |                                                 |                                                  |                                           |
|                                           |                                  |                                                              | Ball Head                        |                                                |                                           | TT                                              |                                                  |                                           |
| Hanging Adaptor<br>SBP-180HMW1            | Ceiling Mount Base<br>SBP-140CMB | Ceiling Mount Base<br>SBP-180CMB                             | Ceiling Mount Base<br>SBP-180CMS | Ceiling Mount Pipe<br>SBP-150CMP/300CMP/900CMP | Ceiling Mount Coupler<br>SBP-C15P         | Ceiling Mount (Assembly)<br>SBP-150CMI / 300CMI | Ceiling Mount (Assembly)<br>SBP-300CMW1 / 900CMW | Ceiling Mount (Telescopic)<br>SBP-300CMTW |
| Ball Head                                 | Plenum                           |                                                              |                                  |                                                |                                           |                                                 |                                                  |                                           |
| Ceiling Mount (Telescopic)<br>SBP-300CMTS | In-Ceiling Mount<br>SHD-1370FPW  | Wall Mount Base<br>SBP-300BW1                                | Wall & Pole Mount<br>SBP-250WMW  | Wall & Pole Mount<br>SBP-400WMW                | Wall Mount<br>SBP-300WMW                  | Wall Mount<br>SBP-300WMW1                       | Wall & Pole Adaptor<br>SBP-115PFA                | Pole Mount<br>SBP-150PMW                  |
|                                           |                                  |                                                              |                                  |                                                |                                           | NEW                                             |                                                  |                                           |
| Pole Mount<br>SBD-180PMW                  | Pole Mount<br>SBP-300PMW2        | Corner Mount<br>SBP-300KMW1                                  | Corner Mount<br>SBP-156KMW       | Parapet Mount<br>SBP-300LMW                    | Parapet Mount (Telescopic)<br>SBP-156LMW1 | Cabinet<br>SBP-150NBW                           | Cabinet<br>SBP-300NBW                            | Back Box<br>SBV-180BW                     |