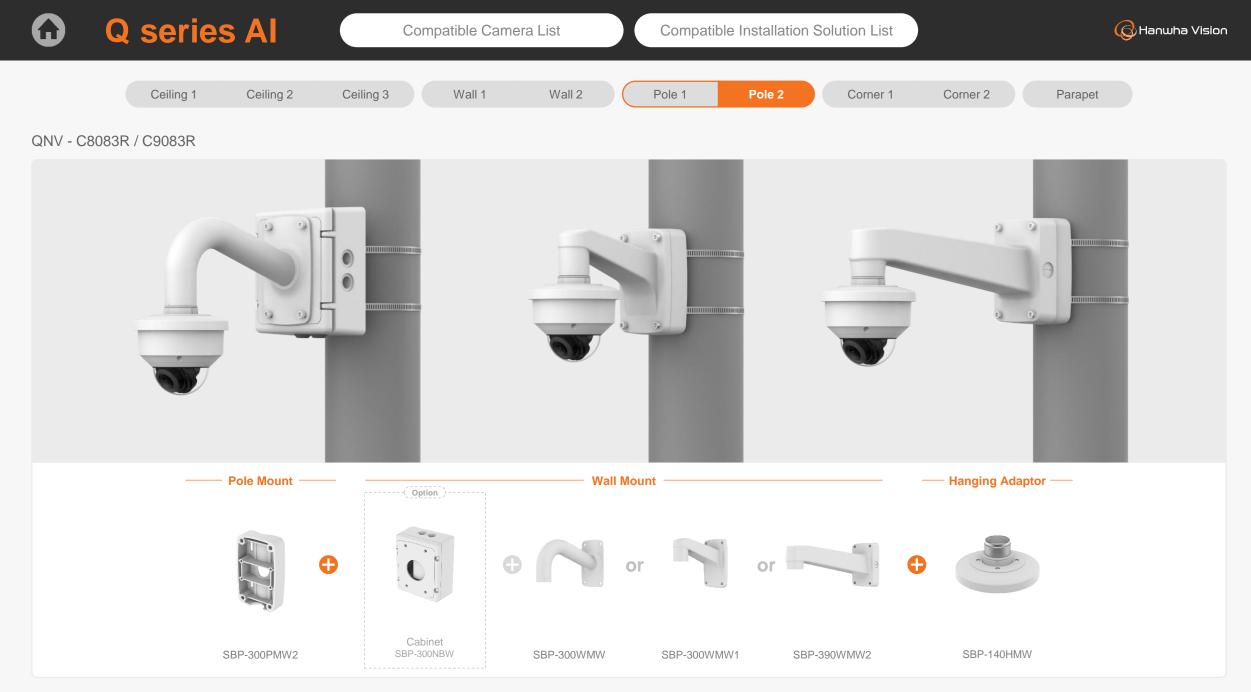

## Full Lineup of Q series

QNV-C8083R QNV-C9083R

QNV-C8011R QNV-C9011R QNV-C8012

|                                                        | eries Al                          | Con                              | npatible Camera List                          | Comp                                           | atible Installation Sc            | olution List                                    |                                                | G Hanwha Vision                           |
|--------------------------------------------------------|-----------------------------------|----------------------------------|-----------------------------------------------|------------------------------------------------|-----------------------------------|-------------------------------------------------|------------------------------------------------|-------------------------------------------|
| С                                                      | eiling 1 Ceiling 2                | Ceiling 3                        | Wall 1 W                                      | all 2 Pole 1                                   | Pole 2                            | Corner 1 Cor                                    | ner 2 Parapet                                  |                                           |
| QNV - C8083R / C9                                      | 083R                              |                                  |                                               |                                                |                                   |                                                 |                                                |                                           |
|                                                        |                                   |                                  |                                               |                                                |                                   | TT                                              |                                                |                                           |
| Hanging Adaptor<br>SBP-140HMW                          | Ceiling Mount Base<br>SBP-140CMB  | Ceiling Mount Base<br>SBP-180CMB | Ball Head<br>Ceiling Mount Base<br>SBP-180CMS | Ceiling Mount Pipe<br>SBP-150CMP/300CMP/900CMP | Ceiling Mount Coupler<br>SBP-C15P | Ceiling Mount (Assembly)<br>SBP-150CMI / 300CMI | Ceiling Mount (Assembly)<br>SBP-300CMW1/900CMW | Ceiling Mount (Telescopic)<br>SBP-300CMTW |
|                                                        |                                   |                                  |                                               | 9                                              |                                   |                                                 |                                                |                                           |
| Ball Head<br>Ceiling Mount (Telescopic)<br>SBP-300CMTS | Wall Mount Base<br>SBP-300BW      | Wall Mount<br>SBP-300WMW         | Wall Mount<br>SBP-300WMW1                     | Wall Mount<br>SBP-390WMW2                      | Wall & Pole Mount<br>SBP-140WMW   | Tilt Mount<br>SBV-140TMW                        | Pole Mount<br>SBD-140PMW                       | Pole Mount (Lite)<br>SBD-140PMB           |
|                                                        |                                   |                                  |                                               |                                                |                                   |                                                 |                                                |                                           |
| Pole Mount<br>SBP-300PMW2                              | Corner Mount (Lite)<br>SBD-140KMB | Corner Mount<br>SBP-300KMW1      | Parapet Mount<br>SBP-300LMW                   | Parapet Mount (Telescopic)<br>SBP-156LMW1      | Cabinet<br>SBP-300NBW             | Back Box<br>SBV-140BW                           | Audio & Alarm Cable<br>SPP-C7400               | Conduit Adaptor<br>SBP-060BA              |