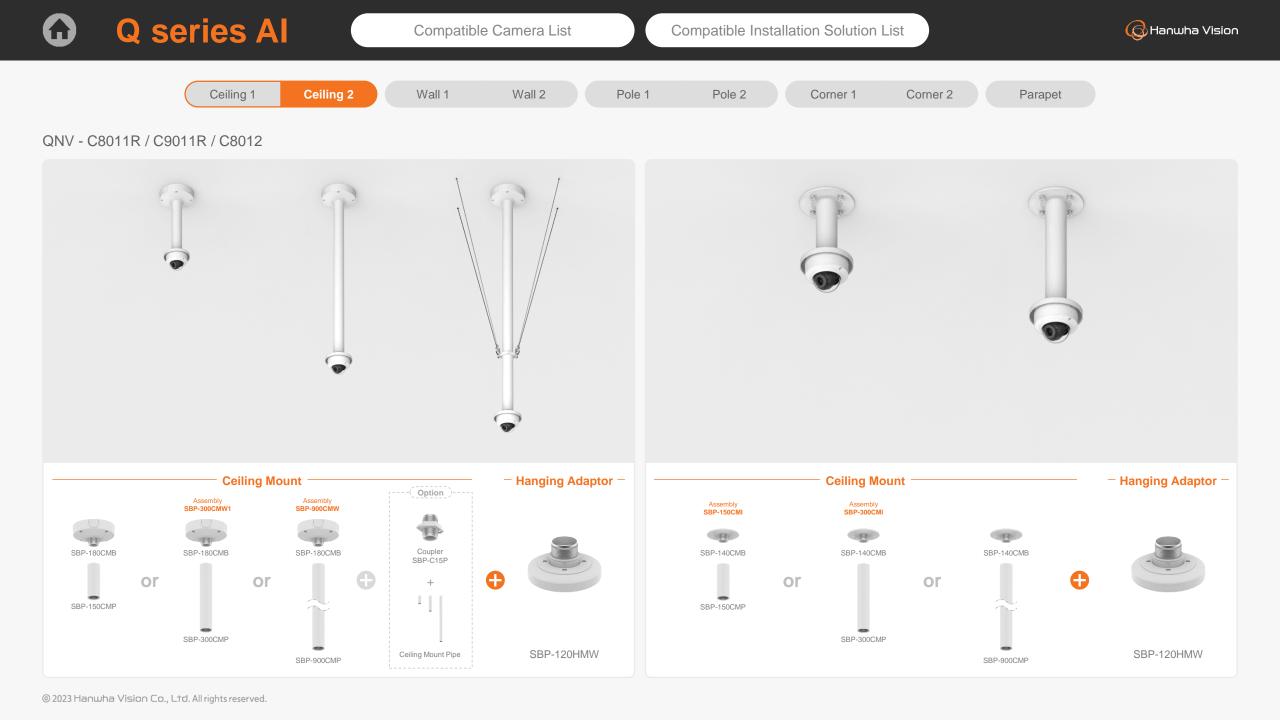

QNV - C8083R / C9083R

QNV-C8011R Ø110x77mm(4.33"x3.03") 522g(1.15 lb)

QNV-C9011R Ø110x77mm(4.33"x3.03") 522g(1.15 lb)

QNV-C8012 Ø110x77mm(4.33"x3.03") 522g(1.15 lb)

|                                                        | eries Al                                | Cor                              | npatible Camera List                          | comp                                           | patible Installation Sc           | olution List                                    |                                                  | G Hanwha Vision                           |
|--------------------------------------------------------|-----------------------------------------|----------------------------------|-----------------------------------------------|------------------------------------------------|-----------------------------------|-------------------------------------------------|--------------------------------------------------|-------------------------------------------|
|                                                        | Ceiling 1                               | Ceiling 2 Wal                    | 1 Wall 2                                      | Pole 1                                         | Pole 2 Corne                      | er 1 Corner 2                                   | Parapet                                          |                                           |
| QNV - C8011R / C9                                      | 011R / C8012                            |                                  |                                               |                                                |                                   |                                                 |                                                  |                                           |
|                                                        |                                         |                                  |                                               |                                                |                                   |                                                 |                                                  |                                           |
| Hanging Adaptor<br>SBP-120HMW                          | Ceiling Mount Base<br>SBP-140CMB        | Ceiling Mount Base<br>SBP-180CMB | Ball Head<br>Ceiling Mount Base<br>SBP-180CMS | Ceiling Mount Pipe<br>SBP-150CMP/300CMP/900CMP | Ceiling Mount Coupler<br>SBP-C15P | Ceiling Mount (Assembly)<br>SBP-150CMI / 300CMI | Ceiling Mount (Assembly)<br>SBP-300CMW1 / 900CMW | Ceiling Mount (Telescopic)<br>SBP-300CMTW |
|                                                        |                                         |                                  |                                               |                                                |                                   |                                                 |                                                  |                                           |
| Ball Head<br>Ceiling Mount (Telescopic)<br>SBP-300CMTS | Wall Mount Base<br>SBP-300BW            | Wall Mount<br>SBP-300WMW         | Wall Mount<br>SBP-300WMW1                     | Wall Mount<br>SBP-390WMW2                      | Wall & Pole Mount<br>SBP-125WMW1  | Tilt Mount<br>SBV-140TMW                        | Pole Mount<br>SBD-140PMW                         | Pole Mount (Lite)<br>SBD-140PMB           |
|                                                        | 1 2 2 2 2 2 2 2 2 2 2 2 2 2 2 2 2 2 2 2 |                                  |                                               |                                                |                                   |                                                 |                                                  |                                           |
| Pole Mount<br>SBP-300PMW2                              | Corner Mount (Lite)<br>SBD-140KMB       | Corner Mount<br>SBP-300KMW1      | Parapet Mount<br>SBP-300LMW                   | Parapet Mount (Telescopic)<br>SBP-156LMW1      | Cabinet<br>SBP-300NBW             | Back Box<br>SBV-140BW                           |                                                  |                                           |