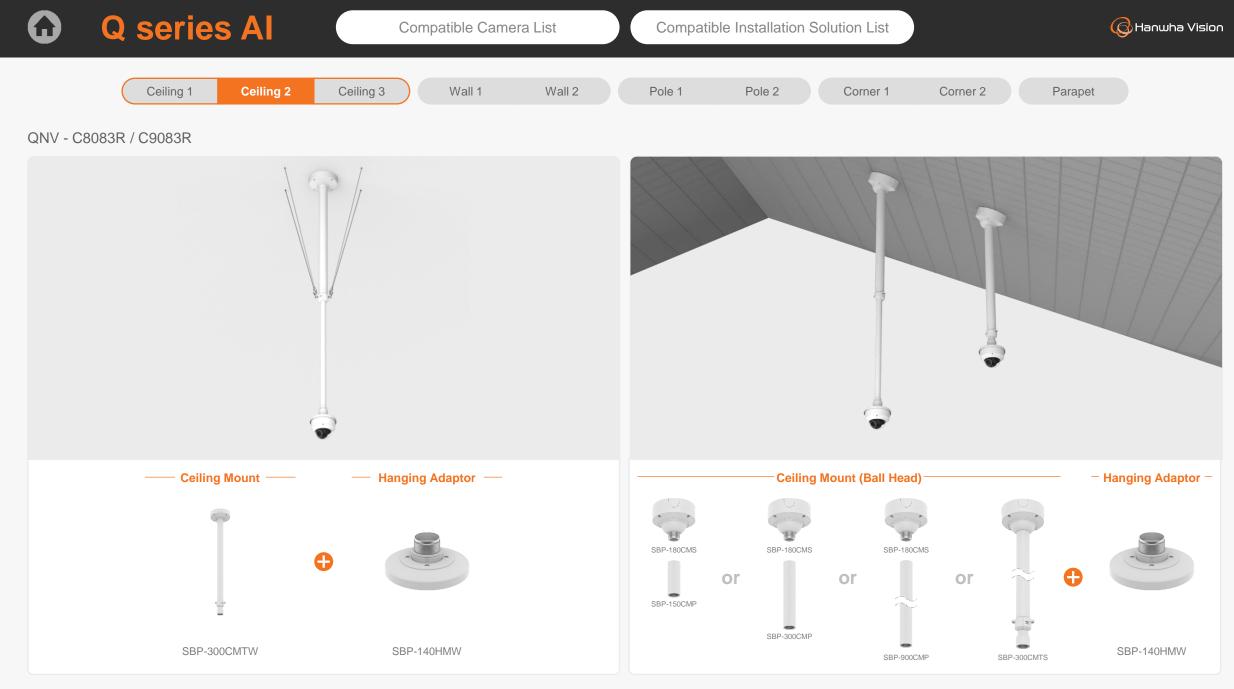

## Full Lineup of Q series

QNV-C8083R QNV-C9083R

QNV-C8011R QNV-C9011R QNV-C8012

|                                                        | eries Al                          | Con                              | npatible Camera List                          | Comp                                           | atible Installation Sc            | olution List                                    |                                                | G Hanwha Vision                           |
|--------------------------------------------------------|-----------------------------------|----------------------------------|-----------------------------------------------|------------------------------------------------|-----------------------------------|-------------------------------------------------|------------------------------------------------|-------------------------------------------|
| С                                                      | eiling 1 Ceiling 2                | Ceiling 3                        | Wall 1 W                                      | all 2 Pole 1                                   | Pole 2                            | Corner 1 Cor                                    | ner 2 Parapet                                  |                                           |
| QNV - C8083R / C9                                      | 083R                              |                                  |                                               |                                                |                                   |                                                 |                                                |                                           |
|                                                        |                                   |                                  |                                               |                                                |                                   | TT                                              |                                                |                                           |
| Hanging Adaptor<br>SBP-140HMW                          | Ceiling Mount Base<br>SBP-140CMB  | Ceiling Mount Base<br>SBP-180CMB | Ball Head<br>Ceiling Mount Base<br>SBP-180CMS | Ceiling Mount Pipe<br>SBP-150CMP/300CMP/900CMP | Ceiling Mount Coupler<br>SBP-C15P | Ceiling Mount (Assembly)<br>SBP-150CMI / 300CMI | Ceiling Mount (Assembly)<br>SBP-300CMW1/900CMW | Ceiling Mount (Telescopic)<br>SBP-300CMTW |
|                                                        |                                   |                                  |                                               | 9                                              |                                   |                                                 |                                                |                                           |
| Ball Head<br>Ceiling Mount (Telescopic)<br>SBP-300CMTS | Wall Mount Base<br>SBP-300BW      | Wall Mount<br>SBP-300WMW         | Wall Mount<br>SBP-300WMW1                     | Wall Mount<br>SBP-390WMW2                      | Wall & Pole Mount<br>SBP-140WMW   | Tilt Mount<br>SBV-140TMW                        | Pole Mount<br>SBD-140PMW                       | Pole Mount (Lite)<br>SBD-140PMB           |
|                                                        |                                   |                                  |                                               |                                                |                                   |                                                 |                                                |                                           |
| Pole Mount<br>SBP-300PMW2                              | Corner Mount (Lite)<br>SBD-140KMB | Corner Mount<br>SBP-300KMW1      | Parapet Mount<br>SBP-300LMW                   | Parapet Mount (Telescopic)<br>SBP-156LMW1      | Cabinet<br>SBP-300NBW             | Back Box<br>SBV-140BW                           | Audio & Alarm Cable<br>SPP-C7400               | Conduit Adaptor<br>SBP-060BA              |