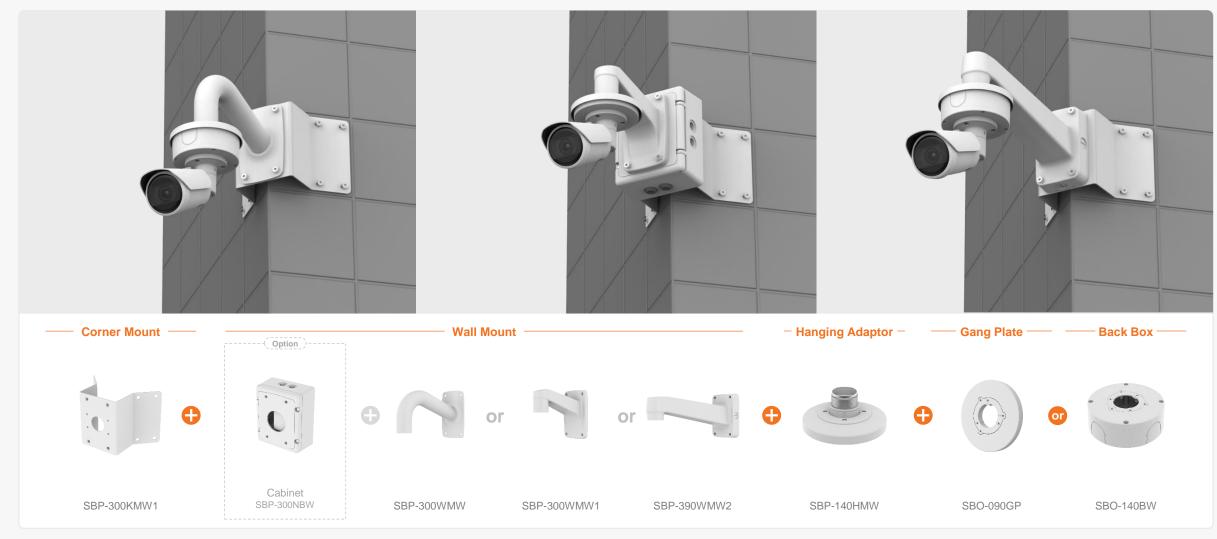

SBP-390WMW2

SBP-140HMW

SBO-090GP

SBO-140BW

Cabinet

SBP-300NBW

Wall Mount Base

SBP-300BW

SBP-300WMW

SBP-300WMW1

Cabinet

SBP-300NBW

QNO - C8083R / C9083R

QNO - C8083R / C9083R