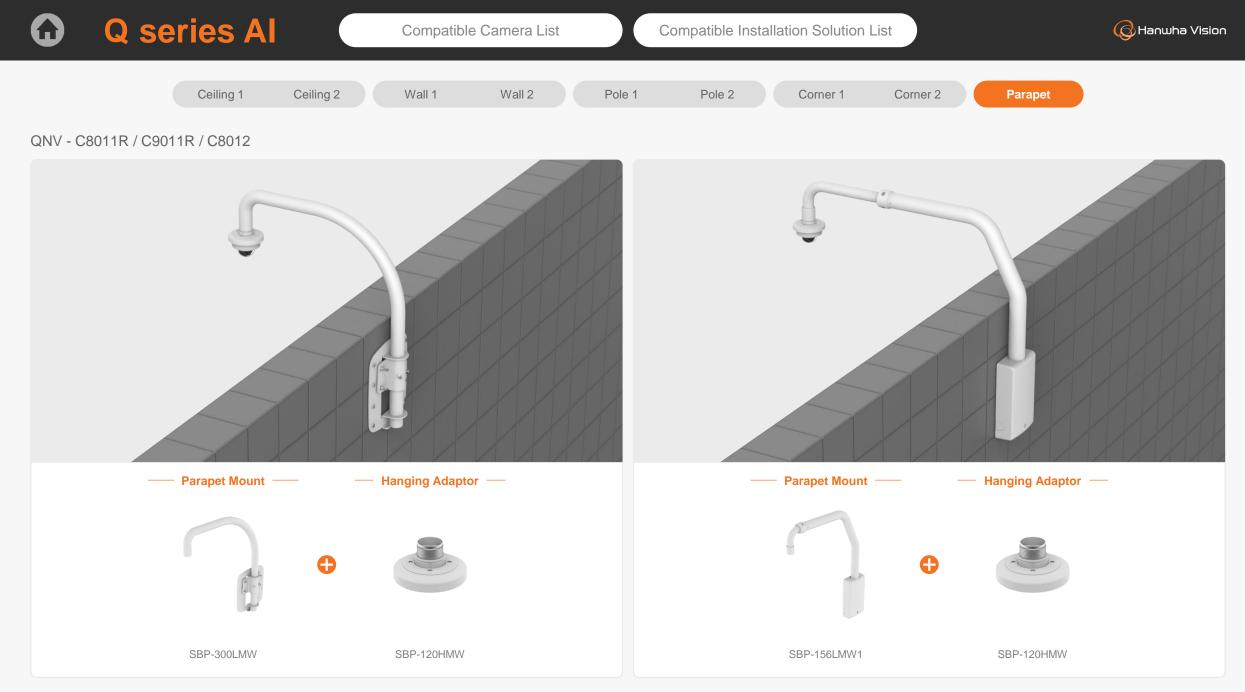

QNV - C8083R / C9083R

QNV-C8011R Ø110x77mm(4.33"x3.03") 522g(1.15 lb)

QNV-C9011R Ø110x77mm(4.33"x3.03") 522g(1.15 lb)

QNV-C8012 Ø110x77mm(4.33"x3.03") 522g(1.15 lb)

|                                                        | eries Al                                | Cor                              | npatible Camera List                          | comp                                           | patible Installation Sc           | olution List                                    |                                                  | G Hanwha Vision                           |
|--------------------------------------------------------|-----------------------------------------|----------------------------------|-----------------------------------------------|------------------------------------------------|-----------------------------------|-------------------------------------------------|--------------------------------------------------|-------------------------------------------|
|                                                        | Ceiling 1                               | Ceiling 2 Wal                    | 1 Wall 2                                      | Pole 1                                         | Pole 2 Corne                      | er 1 Corner 2                                   | Parapet                                          |                                           |
| QNV - C8011R / C9                                      | 011R / C8012                            |                                  |                                               |                                                |                                   |                                                 |                                                  |                                           |
|                                                        |                                         |                                  |                                               |                                                |                                   |                                                 |                                                  |                                           |
| Hanging Adaptor<br>SBP-120HMW                          | Ceiling Mount Base<br>SBP-140CMB        | Ceiling Mount Base<br>SBP-180CMB | Ball Head<br>Ceiling Mount Base<br>SBP-180CMS | Ceiling Mount Pipe<br>SBP-150CMP/300CMP/900CMP | Ceiling Mount Coupler<br>SBP-C15P | Ceiling Mount (Assembly)<br>SBP-150CMI / 300CMI | Ceiling Mount (Assembly)<br>SBP-300CMW1 / 900CMW | Ceiling Mount (Telescopic)<br>SBP-300CMTW |
|                                                        |                                         |                                  |                                               |                                                |                                   |                                                 |                                                  |                                           |
| Ball Head<br>Ceiling Mount (Telescopic)<br>SBP-300CMTS | Wall Mount Base<br>SBP-300BW            | Wall Mount<br>SBP-300WMW         | Wall Mount<br>SBP-300WMW1                     | Wall Mount<br>SBP-390WMW2                      | Wall & Pole Mount<br>SBP-125WMW1  | Tilt Mount<br>SBV-140TMW                        | Pole Mount<br>SBD-140PMW                         | Pole Mount (Lite)<br>SBD-140PMB           |
|                                                        | 1 2 2 2 2 2 2 2 2 2 2 2 2 2 2 2 2 2 2 2 |                                  |                                               |                                                |                                   |                                                 |                                                  |                                           |
| Pole Mount<br>SBP-300PMW2                              | Corner Mount (Lite)<br>SBD-140KMB       | Corner Mount<br>SBP-300KMW1      | Parapet Mount<br>SBP-300LMW                   | Parapet Mount (Telescopic)<br>SBP-156LMW1      | Cabinet<br>SBP-300NBW             | Back Box<br>SBV-140BW                           |                                                  |                                           |