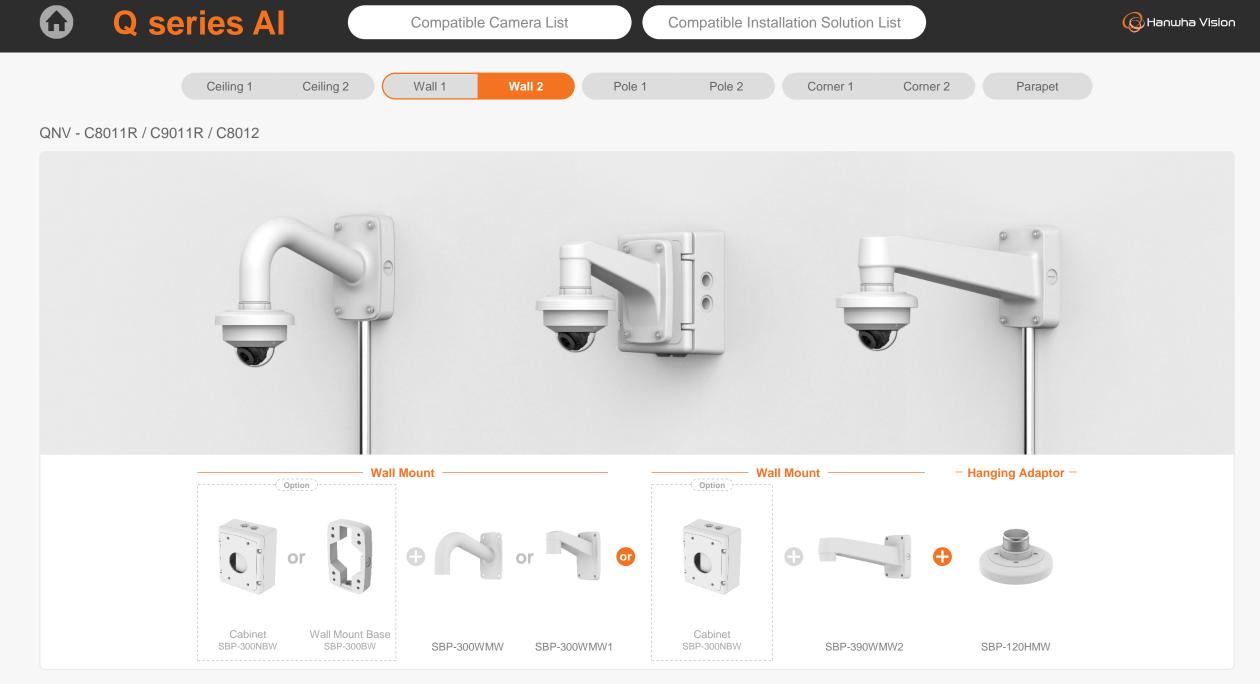

QNV - C8083R / C9083R

QNV-C8011R Ø110x77mm(4.33"x3.03") 522g(1.15 lb)

QNV-C9011R Ø110x77mm(4.33"x3.03") 522g(1.15 lb)

QNV-C8012 Ø110x77mm(4.33"x3.03") 522g(1.15 lb)

|                                                        | eries Al                                | Cor                              | npatible Camera List                          | comp                                           | patible Installation Sc           | olution List                                    |                                                  | G Hanwha Vision                           |
|--------------------------------------------------------|-----------------------------------------|----------------------------------|-----------------------------------------------|------------------------------------------------|-----------------------------------|-------------------------------------------------|--------------------------------------------------|-------------------------------------------|
|                                                        | Ceiling 1                               | Ceiling 2 Wal                    | 1 Wall 2                                      | Pole 1                                         | Pole 2 Corne                      | er 1 Corner 2                                   | Parapet                                          |                                           |
| QNV - C8011R / C9                                      | 011R / C8012                            |                                  |                                               |                                                |                                   |                                                 |                                                  |                                           |
|                                                        |                                         |                                  |                                               |                                                |                                   |                                                 |                                                  |                                           |
| Hanging Adaptor<br>SBP-120HMW                          | Ceiling Mount Base<br>SBP-140CMB        | Ceiling Mount Base<br>SBP-180CMB | Ball Head<br>Ceiling Mount Base<br>SBP-180CMS | Ceiling Mount Pipe<br>SBP-150CMP/300CMP/900CMP | Ceiling Mount Coupler<br>SBP-C15P | Ceiling Mount (Assembly)<br>SBP-150CMI / 300CMI | Ceiling Mount (Assembly)<br>SBP-300CMW1 / 900CMW | Ceiling Mount (Telescopic)<br>SBP-300CMTW |
|                                                        |                                         |                                  |                                               |                                                |                                   |                                                 |                                                  |                                           |
| Ball Head<br>Ceiling Mount (Telescopic)<br>SBP-300CMTS | Wall Mount Base<br>SBP-300BW            | Wall Mount<br>SBP-300WMW         | Wall Mount<br>SBP-300WMW1                     | Wall Mount<br>SBP-390WMW2                      | Wall & Pole Mount<br>SBP-125WMW1  | Tilt Mount<br>SBV-140TMW                        | Pole Mount<br>SBD-140PMW                         | Pole Mount (Lite)<br>SBD-140PMB           |
|                                                        | 1 2 2 2 2 2 2 2 2 2 2 2 2 2 2 2 2 2 2 2 |                                  |                                               |                                                |                                   |                                                 |                                                  |                                           |
| Pole Mount<br>SBP-300PMW2                              | Corner Mount (Lite)<br>SBD-140KMB       | Corner Mount<br>SBP-300KMW1      | Parapet Mount<br>SBP-300LMW                   | Parapet Mount (Telescopic)<br>SBP-156LMW1      | Cabinet<br>SBP-300NBW             | Back Box<br>SBV-140BW                           |                                                  |                                           |