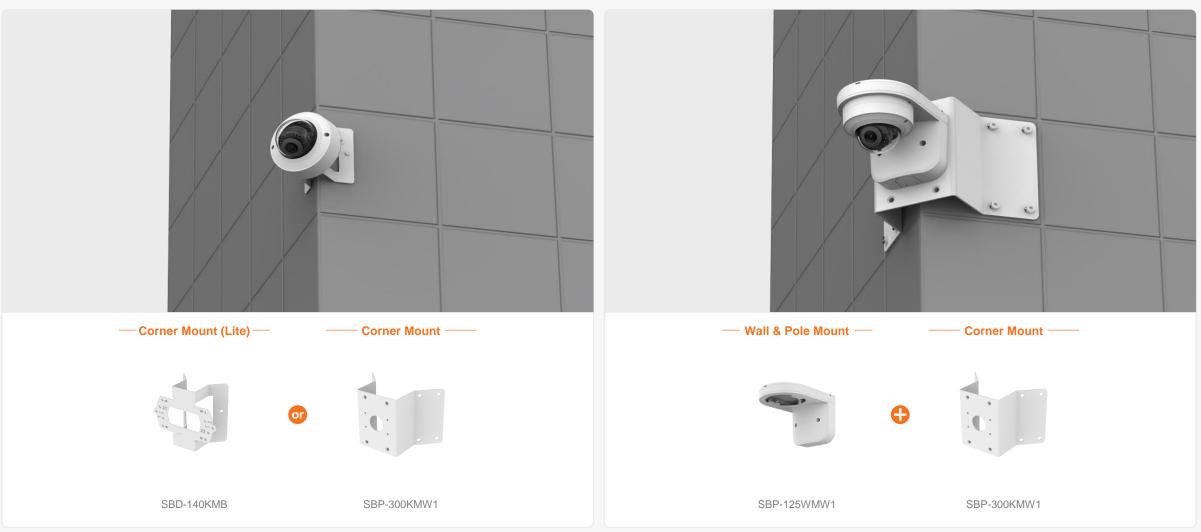

QNV - C8083R / C9083R

QNV-C8011R Ø110x77mm(4.33"x3.03") 522g(1.15 lb)

QNV-C9011R Ø110x77mm(4.33"x3.03") 522g(1.15 lb)

QNV-C8012 Ø110x77mm(4.33"x3.03") 522g(1.15 lb)

|                                                        | eries Al                                | Cor                              | npatible Camera List                          | comp                                           | patible Installation Sc           | olution List                                    |                                                  | G Hanwha Vision                           |
|--------------------------------------------------------|-----------------------------------------|----------------------------------|-----------------------------------------------|------------------------------------------------|-----------------------------------|-------------------------------------------------|--------------------------------------------------|-------------------------------------------|
|                                                        | Ceiling 1                               | Ceiling 2 Wal                    | 1 Wall 2                                      | Pole 1                                         | Pole 2 Corne                      | er 1 Corner 2                                   | Parapet                                          |                                           |
| QNV - C8011R / C9                                      | 011R / C8012                            |                                  |                                               |                                                |                                   |                                                 |                                                  |                                           |
|                                                        |                                         |                                  |                                               |                                                |                                   |                                                 |                                                  |                                           |
| Hanging Adaptor<br>SBP-120HMW                          | Ceiling Mount Base<br>SBP-140CMB        | Ceiling Mount Base<br>SBP-180CMB | Ball Head<br>Ceiling Mount Base<br>SBP-180CMS | Ceiling Mount Pipe<br>SBP-150CMP/300CMP/900CMP | Ceiling Mount Coupler<br>SBP-C15P | Ceiling Mount (Assembly)<br>SBP-150CMI / 300CMI | Ceiling Mount (Assembly)<br>SBP-300CMW1 / 900CMW | Ceiling Mount (Telescopic)<br>SBP-300CMTW |
|                                                        |                                         |                                  |                                               |                                                |                                   |                                                 |                                                  |                                           |
| Ball Head<br>Ceiling Mount (Telescopic)<br>SBP-300CMTS | Wall Mount Base<br>SBP-300BW            | Wall Mount<br>SBP-300WMW         | Wall Mount<br>SBP-300WMW1                     | Wall Mount<br>SBP-390WMW2                      | Wall & Pole Mount<br>SBP-125WMW1  | Tilt Mount<br>SBV-140TMW                        | Pole Mount<br>SBD-140PMW                         | Pole Mount (Lite)<br>SBD-140PMB           |
|                                                        | 1 2 2 2 2 2 2 2 2 2 2 2 2 2 2 2 2 2 2 2 |                                  |                                               |                                                |                                   |                                                 |                                                  |                                           |
| Pole Mount<br>SBP-300PMW2                              | Corner Mount (Lite)<br>SBD-140KMB       | Corner Mount<br>SBP-300KMW1      | Parapet Mount<br>SBP-300LMW                   | Parapet Mount (Telescopic)<br>SBP-156LMW1      | Cabinet<br>SBP-300NBW             | Back Box<br>SBV-140BW                           |                                                  |                                           |