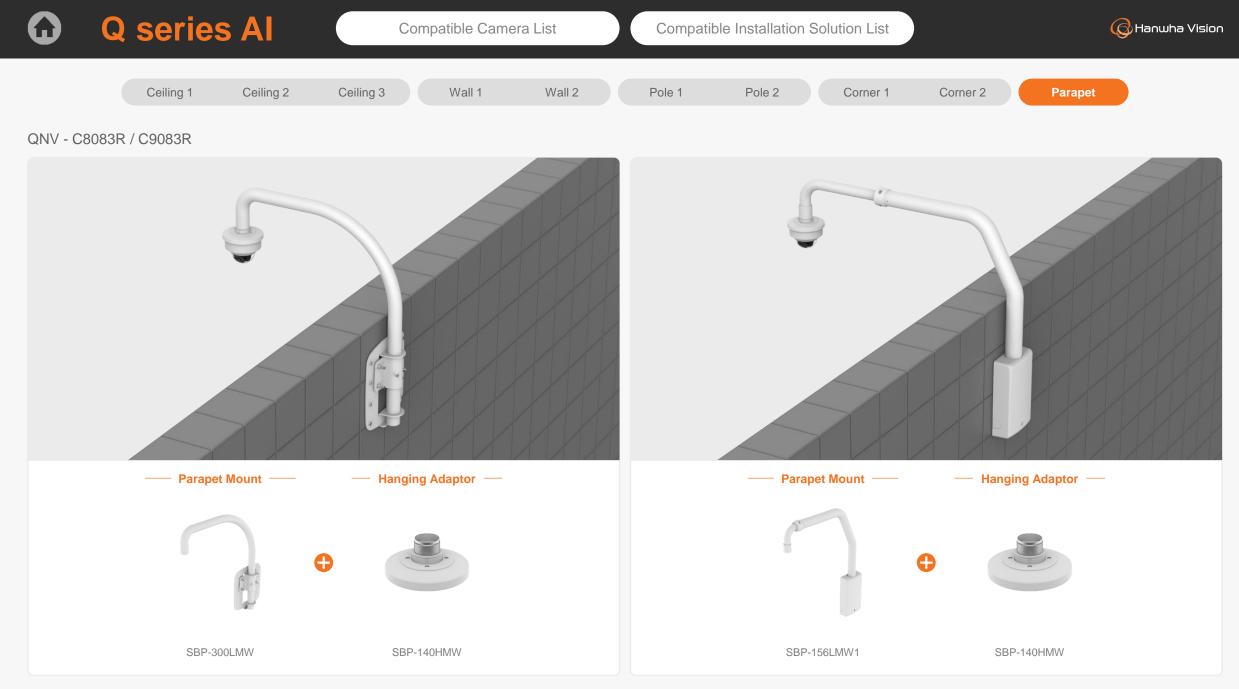

## Full Lineup of Q series

QNV-C8083R QNV-C9083R

QNV-C8011R QNV-C9011R QNV-C8012

|                                                        | eries Al                          | Con                              | npatible Camera List                          | Comp                                           | atible Installation Sc            | olution List                                    |                                                | G Hanwha Vision                           |
|--------------------------------------------------------|-----------------------------------|----------------------------------|-----------------------------------------------|------------------------------------------------|-----------------------------------|-------------------------------------------------|------------------------------------------------|-------------------------------------------|
| С                                                      | eiling 1 Ceiling 2                | Ceiling 3                        | Wall 1 W                                      | all 2 Pole 1                                   | Pole 2                            | Corner 1 Cor                                    | ner 2 Parapet                                  |                                           |
| QNV - C8083R / C9                                      | 083R                              |                                  |                                               |                                                |                                   |                                                 |                                                |                                           |
|                                                        |                                   |                                  |                                               |                                                |                                   | TT                                              |                                                |                                           |
| Hanging Adaptor<br>SBP-140HMW                          | Ceiling Mount Base<br>SBP-140CMB  | Ceiling Mount Base<br>SBP-180CMB | Ball Head<br>Ceiling Mount Base<br>SBP-180CMS | Ceiling Mount Pipe<br>SBP-150CMP/300CMP/900CMP | Ceiling Mount Coupler<br>SBP-C15P | Ceiling Mount (Assembly)<br>SBP-150CMI / 300CMI | Ceiling Mount (Assembly)<br>SBP-300CMW1/900CMW | Ceiling Mount (Telescopic)<br>SBP-300CMTW |
|                                                        |                                   |                                  |                                               | 9                                              |                                   |                                                 |                                                |                                           |
| Ball Head<br>Ceiling Mount (Telescopic)<br>SBP-300CMTS | Wall Mount Base<br>SBP-300BW      | Wall Mount<br>SBP-300WMW         | Wall Mount<br>SBP-300WMW1                     | Wall Mount<br>SBP-390WMW2                      | Wall & Pole Mount<br>SBP-140WMW   | Tilt Mount<br>SBV-140TMW                        | Pole Mount<br>SBD-140PMW                       | Pole Mount (Lite)<br>SBD-140PMB           |
|                                                        |                                   |                                  |                                               |                                                |                                   |                                                 |                                                |                                           |
| Pole Mount<br>SBP-300PMW2                              | Corner Mount (Lite)<br>SBD-140KMB | Corner Mount<br>SBP-300KMW1      | Parapet Mount<br>SBP-300LMW                   | Parapet Mount (Telescopic)<br>SBP-156LMW1      | Cabinet<br>SBP-300NBW             | Back Box<br>SBV-140BW                           | Audio & Alarm Cable<br>SPP-C7400               | Conduit Adaptor<br>SBP-060BA              |