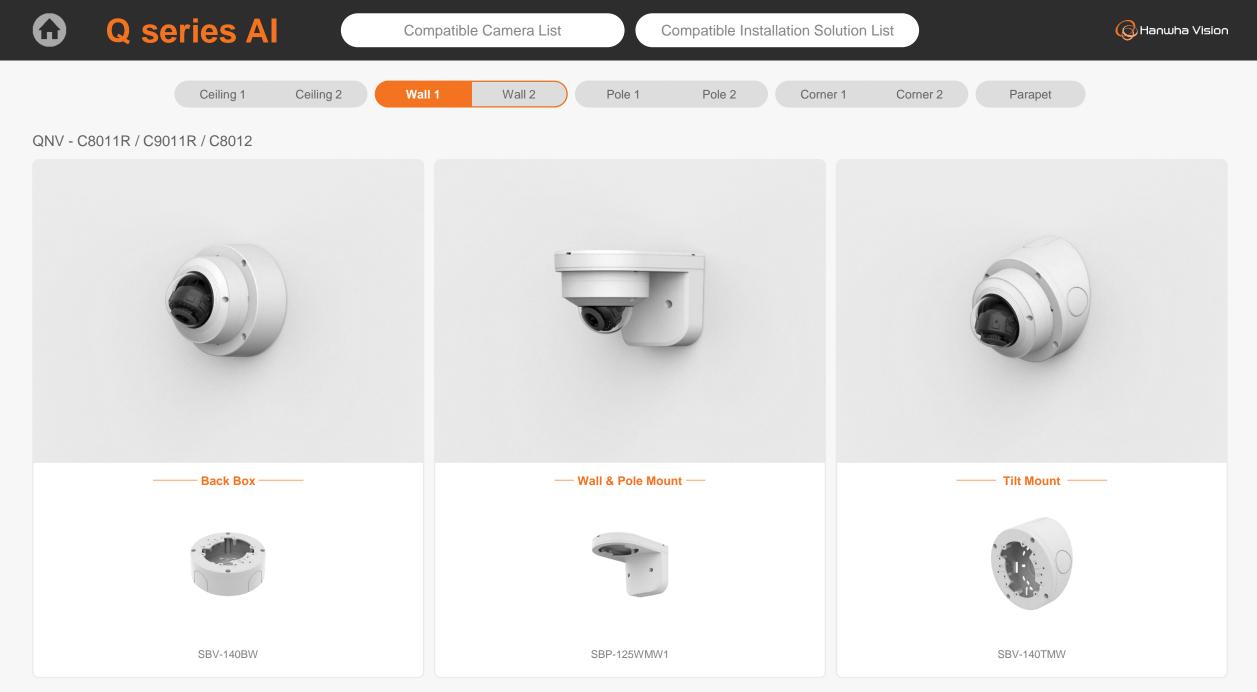

QNV - C8083R / C9083R

QNV-C8011R Ø110x77mm(4.33"x3.03") 522g(1.15 lb)

QNV-C9011R Ø110x77mm(4.33"x3.03") 522g(1.15 lb)

QNV-C8012 Ø110x77mm(4.33"x3.03") 522g(1.15 lb)

|                                                        | eries Al                                | Cor                              | npatible Camera List                          | comp                                           | patible Installation Sc           | olution List                                    |                                                  | G Hanwha Vision                           |
|--------------------------------------------------------|-----------------------------------------|----------------------------------|-----------------------------------------------|------------------------------------------------|-----------------------------------|-------------------------------------------------|--------------------------------------------------|-------------------------------------------|
|                                                        | Ceiling 1                               | Ceiling 2 Wal                    | 1 Wall 2                                      | Pole 1                                         | Pole 2 Corne                      | er 1 Corner 2                                   | Parapet                                          |                                           |
| QNV - C8011R / C9                                      | 011R / C8012                            |                                  |                                               |                                                |                                   |                                                 |                                                  |                                           |
|                                                        |                                         |                                  |                                               |                                                |                                   |                                                 |                                                  |                                           |
| Hanging Adaptor<br>SBP-120HMW                          | Ceiling Mount Base<br>SBP-140CMB        | Ceiling Mount Base<br>SBP-180CMB | Ball Head<br>Ceiling Mount Base<br>SBP-180CMS | Ceiling Mount Pipe<br>SBP-150CMP/300CMP/900CMP | Ceiling Mount Coupler<br>SBP-C15P | Ceiling Mount (Assembly)<br>SBP-150CMI / 300CMI | Ceiling Mount (Assembly)<br>SBP-300CMW1 / 900CMW | Ceiling Mount (Telescopic)<br>SBP-300CMTW |
|                                                        |                                         |                                  |                                               |                                                |                                   |                                                 |                                                  |                                           |
| Ball Head<br>Ceiling Mount (Telescopic)<br>SBP-300CMTS | Wall Mount Base<br>SBP-300BW            | Wall Mount<br>SBP-300WMW         | Wall Mount<br>SBP-300WMW1                     | Wall Mount<br>SBP-390WMW2                      | Wall & Pole Mount<br>SBP-125WMW1  | Tilt Mount<br>SBV-140TMW                        | Pole Mount<br>SBD-140PMW                         | Pole Mount (Lite)<br>SBD-140PMB           |
|                                                        | 1 2 2 2 2 2 2 2 2 2 2 2 2 2 2 2 2 2 2 2 |                                  |                                               |                                                |                                   |                                                 |                                                  |                                           |
| Pole Mount<br>SBP-300PMW2                              | Corner Mount (Lite)<br>SBD-140KMB       | Corner Mount<br>SBP-300KMW1      | Parapet Mount<br>SBP-300LMW                   | Parapet Mount (Telescopic)<br>SBP-156LMW1      | Cabinet<br>SBP-300NBW             | Back Box<br>SBV-140BW                           |                                                  |                                           |