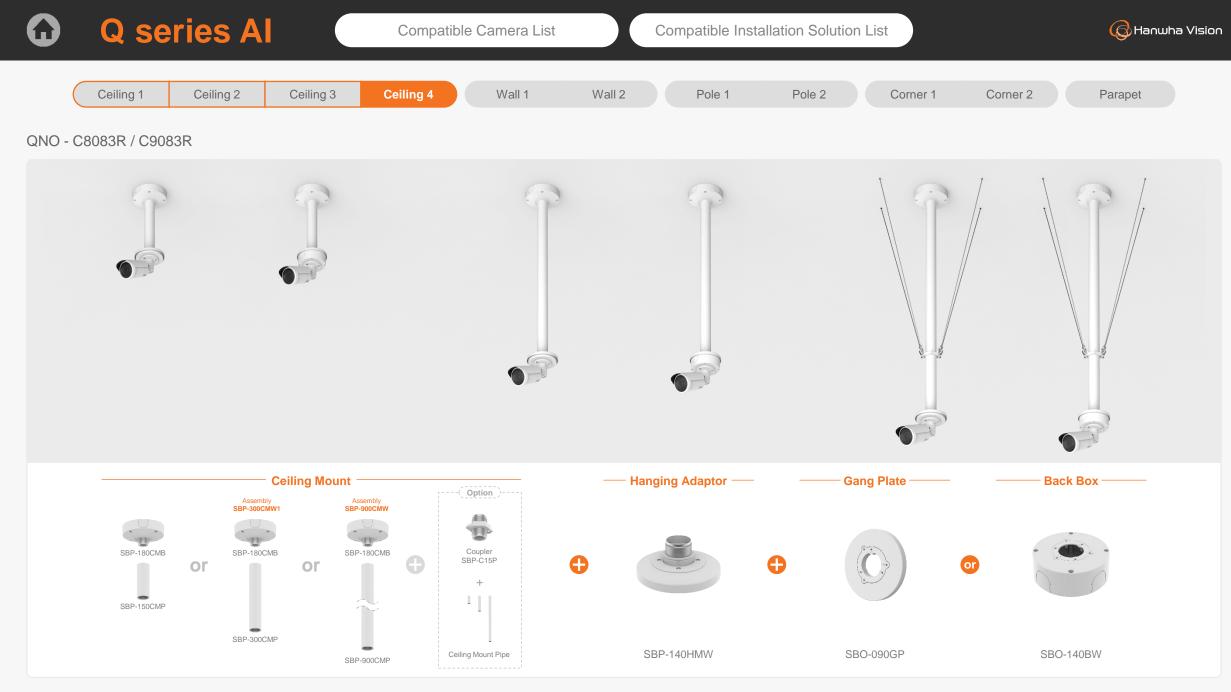

QNV - C8011R / C9011R / C8012

QNV - C8011R / C9011R / C8012

QNO-C8083R Ø93.4x245.8mm(3.68"x9.68") 930g(2.05 lb)

QNO-C9083R Ø93.4x245.8mm(3.68"x9.68") 930g(2.05 lb)

|                                                 | Q series Al Compatible Camera List Compatible Installation Solution List |                                           |                                                        |                                    |                                  |                                               |                                                |                                   |
|-------------------------------------------------|--------------------------------------------------------------------------|-------------------------------------------|--------------------------------------------------------|------------------------------------|----------------------------------|-----------------------------------------------|------------------------------------------------|-----------------------------------|
| Ceiling 1                                       | Ceiling 2                                                                | Ceiling 3 Ceiling                         | 4 Wall 1                                               | Wall 2                             | Pole 1 Pole 2                    | 2 Corner 1                                    | Corner 2                                       | Parapet                           |
| QNO - C8083R / C9                               | 0083R<br>Iditional compatibility ※                                       | ך<br>ר                                    |                                                        |                                    |                                  |                                               |                                                |                                   |
|                                                 |                                                                          | Ð                                         |                                                        |                                    |                                  |                                               |                                                |                                   |
| Gang Plate<br>SBO-090GP                         | Back Box<br>SBO-140BW                                                    |                                           | Hanging Adaptor<br>SBP-140HMW                          | Ceiling Mount Base<br>SBP-140CMB   | Ceiling Mount Base<br>SBP-180CMB | Ball Head<br>Ceiling Mount Base<br>SBP-180CMS | Ceiling Mount Pipe<br>SBP-150CMP/300CMP/900CMP | Ceiling Mount Coupler<br>SBP-C15P |
| TT                                              |                                                                          |                                           |                                                        |                                    |                                  |                                               | · •                                            |                                   |
| Ceiling Mount (Assembly)<br>SBP-150CMI / 300CMI | Ceiling Mount (Assembly)<br>SBP-300CMW1/900CMW                           | Ceiling Mount (Telescopic)<br>SBP-300CMTW | Ball Head<br>Ceiling Mount (Telescopic)<br>SBP-300CMTS | Wall Mount Base<br>SBP-300BW       | Wall Mount<br>SBP-300WMW         | Wall Mount<br>SBP-300WMW1                     | Wall Mount<br>SBP-390WMW2                      | Wall & Pole Mount<br>SBP-140WMW   |
| 0                                               |                                                                          |                                           |                                                        | A BARA                             |                                  |                                               |                                                |                                   |
| Tilt Mount<br>SBV-140TMW                        | Pole Mount<br>SBD-140PMW                                                 | Pole Mount (Light)<br>SBD-140PMB          | Pole Mount<br>SBP-300PMW2                              | Corner Mount (Light)<br>SBD-140KMB | Corner Mount<br>SBP-300KMW1      | Parapet Mount<br>SBP-300LMW                   | Parapet Mount (Telescopic)<br>SBP-156LMW1      | Cabinet<br>SBP-300NBW             |