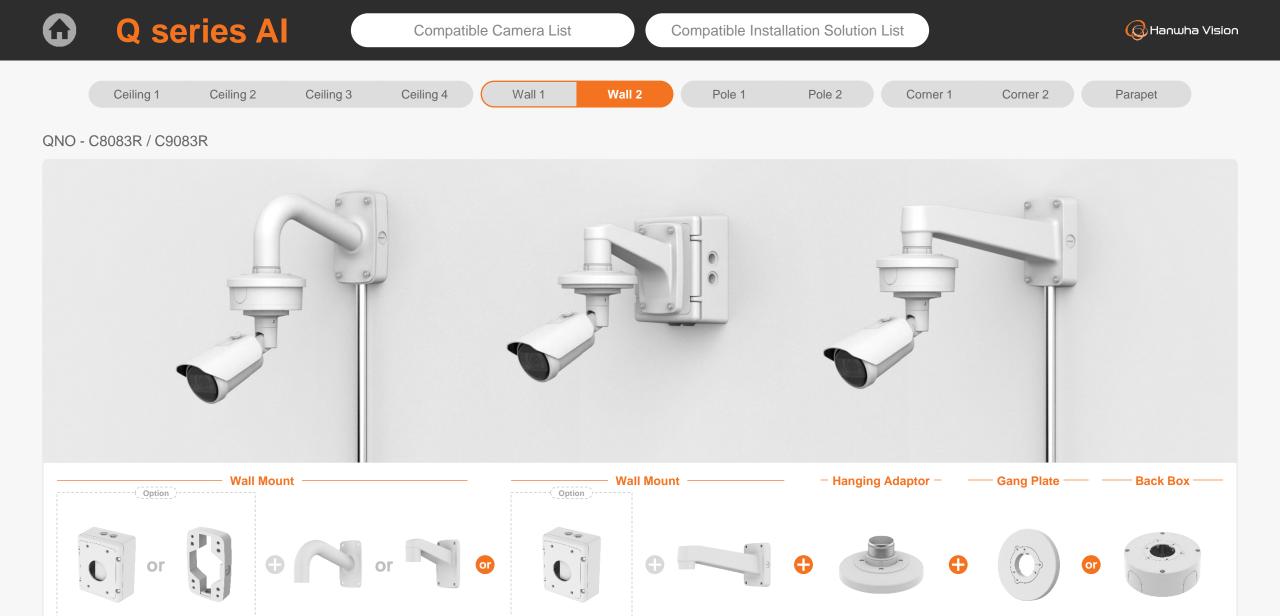

QNV - C8011R / C9011R / C8012

QNV - C8011R / C9011R / C8012

QNO-C8083R Ø93.4x245.8mm(3.68"x9.68") 930g(2.05 lb)

QNO-C9083R Ø93.4x245.8mm(3.68"x9.68") 930g(2.05 lb)

|                                                 | Q series Al Compatible Camera List Compatible Installation Solution List |                                           |                                                        |                                    |                                  |                                               |                                                |                                   |
|-------------------------------------------------|--------------------------------------------------------------------------|-------------------------------------------|--------------------------------------------------------|------------------------------------|----------------------------------|-----------------------------------------------|------------------------------------------------|-----------------------------------|
| Ceiling 1                                       | Ceiling 2                                                                | Ceiling 3 Ceiling                         | 4 Wall 1                                               | Wall 2                             | Pole 1 Pole 2                    | 2 Corner 1                                    | Corner 2                                       | Parapet                           |
| QNO - C8083R / C9                               | 0083R<br>Iditional compatibility ※                                       | ך<br>ר                                    |                                                        |                                    |                                  |                                               |                                                |                                   |
|                                                 |                                                                          | Ð                                         |                                                        |                                    |                                  |                                               |                                                |                                   |
| Gang Plate<br>SBO-090GP                         | Back Box<br>SBO-140BW                                                    |                                           | Hanging Adaptor<br>SBP-140HMW                          | Ceiling Mount Base<br>SBP-140CMB   | Ceiling Mount Base<br>SBP-180CMB | Ball Head<br>Ceiling Mount Base<br>SBP-180CMS | Ceiling Mount Pipe<br>SBP-150CMP/300CMP/900CMP | Ceiling Mount Coupler<br>SBP-C15P |
| TT                                              |                                                                          |                                           |                                                        |                                    |                                  |                                               | · •                                            |                                   |
| Ceiling Mount (Assembly)<br>SBP-150CMI / 300CMI | Ceiling Mount (Assembly)<br>SBP-300CMW1/900CMW                           | Ceiling Mount (Telescopic)<br>SBP-300CMTW | Ball Head<br>Ceiling Mount (Telescopic)<br>SBP-300CMTS | Wall Mount Base<br>SBP-300BW       | Wall Mount<br>SBP-300WMW         | Wall Mount<br>SBP-300WMW1                     | Wall Mount<br>SBP-390WMW2                      | Wall & Pole Mount<br>SBP-140WMW   |
| 0                                               |                                                                          |                                           |                                                        | A BARA                             |                                  |                                               |                                                |                                   |
| Tilt Mount<br>SBV-140TMW                        | Pole Mount<br>SBD-140PMW                                                 | Pole Mount (Light)<br>SBD-140PMB          | Pole Mount<br>SBP-300PMW2                              | Corner Mount (Light)<br>SBD-140KMB | Corner Mount<br>SBP-300KMW1      | Parapet Mount<br>SBP-300LMW                   | Parapet Mount (Telescopic)<br>SBP-156LMW1      | Cabinet<br>SBP-300NBW             |

SBP-390WMW2

SBP-140HMW

SBO-090GP

SBO-140BW

Cabinet

SBP-300NBW

Wall Mount Base

SBP-300BW

SBP-300WMW

SBP-300WMW1

Cabinet

SBP-300NBW

QNO - C8083R / C9083R

QNO - C8083R / C9083R