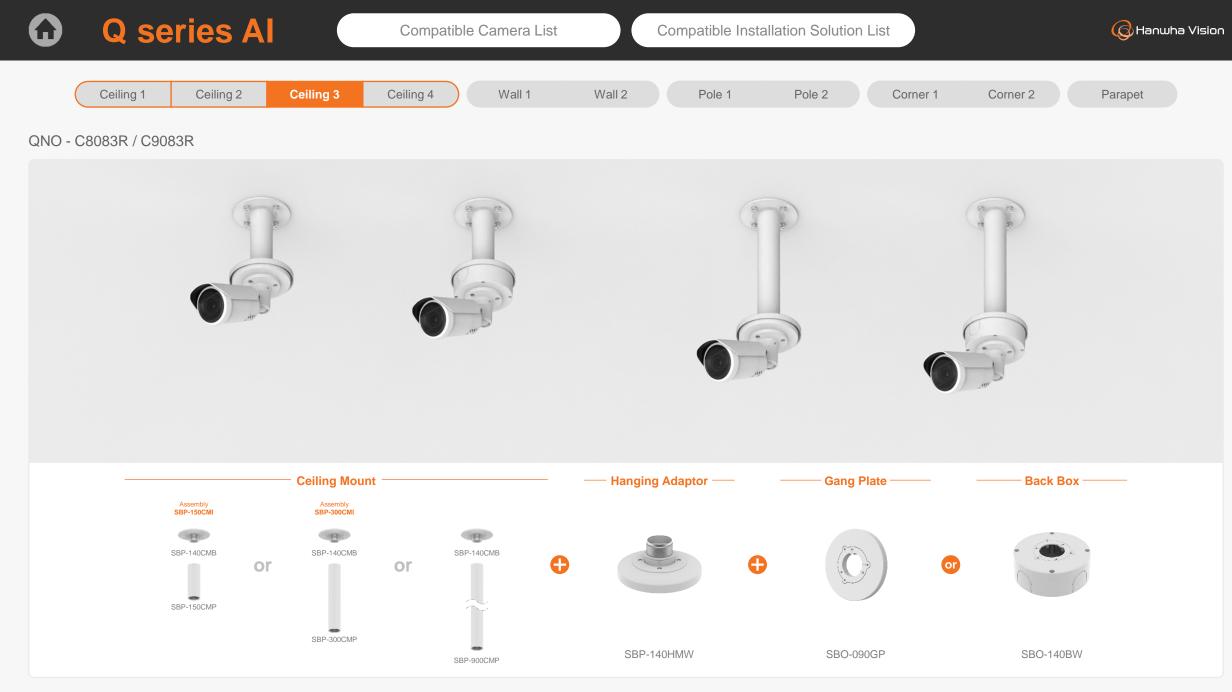

QNV - C8011R / C9011R / C8012

QNV - C8011R / C9011R / C8012

QNO-C8083R Ø93.4x245.8mm(3.68"x9.68") 930g(2.05 lb)

QNO-C9083R Ø93.4x245.8mm(3.68"x9.68") 930g(2.05 lb)

|                                                 | Q series Al Compatible Camera List Compatible Installation Solution List |                                           |                                                        |                                    |                                  |                                               |                                                |                                   |
|-------------------------------------------------|--------------------------------------------------------------------------|-------------------------------------------|--------------------------------------------------------|------------------------------------|----------------------------------|-----------------------------------------------|------------------------------------------------|-----------------------------------|
| Ceiling 1                                       | Ceiling 2                                                                | Ceiling 3 Ceiling                         | 4 Wall 1                                               | Wall 2                             | Pole 1 Pole 2                    | 2 Corner 1                                    | Corner 2                                       | Parapet                           |
| QNO - C8083R / C9                               | 0083R<br>Iditional compatibility ※                                       | ך<br>ר                                    |                                                        |                                    |                                  |                                               |                                                |                                   |
|                                                 |                                                                          | Ð                                         |                                                        |                                    |                                  |                                               |                                                |                                   |
| Gang Plate<br>SBO-090GP                         | Back Box<br>SBO-140BW                                                    |                                           | Hanging Adaptor<br>SBP-140HMW                          | Ceiling Mount Base<br>SBP-140CMB   | Ceiling Mount Base<br>SBP-180CMB | Ball Head<br>Ceiling Mount Base<br>SBP-180CMS | Ceiling Mount Pipe<br>SBP-150CMP/300CMP/900CMP | Ceiling Mount Coupler<br>SBP-C15P |
| TT                                              |                                                                          |                                           |                                                        |                                    |                                  |                                               | · •                                            |                                   |
| Ceiling Mount (Assembly)<br>SBP-150CMI / 300CMI | Ceiling Mount (Assembly)<br>SBP-300CMW1/900CMW                           | Ceiling Mount (Telescopic)<br>SBP-300CMTW | Ball Head<br>Ceiling Mount (Telescopic)<br>SBP-300CMTS | Wall Mount Base<br>SBP-300BW       | Wall Mount<br>SBP-300WMW         | Wall Mount<br>SBP-300WMW1                     | Wall Mount<br>SBP-390WMW2                      | Wall & Pole Mount<br>SBP-140WMW   |
| 0                                               |                                                                          |                                           |                                                        | A BARA                             |                                  |                                               |                                                |                                   |
| Tilt Mount<br>SBV-140TMW                        | Pole Mount<br>SBD-140PMW                                                 | Pole Mount (Light)<br>SBD-140PMB          | Pole Mount<br>SBP-300PMW2                              | Corner Mount (Light)<br>SBD-140KMB | Corner Mount<br>SBP-300KMW1      | Parapet Mount<br>SBP-300LMW                   | Parapet Mount (Telescopic)<br>SBP-156LMW1      | Cabinet<br>SBP-300NBW             |