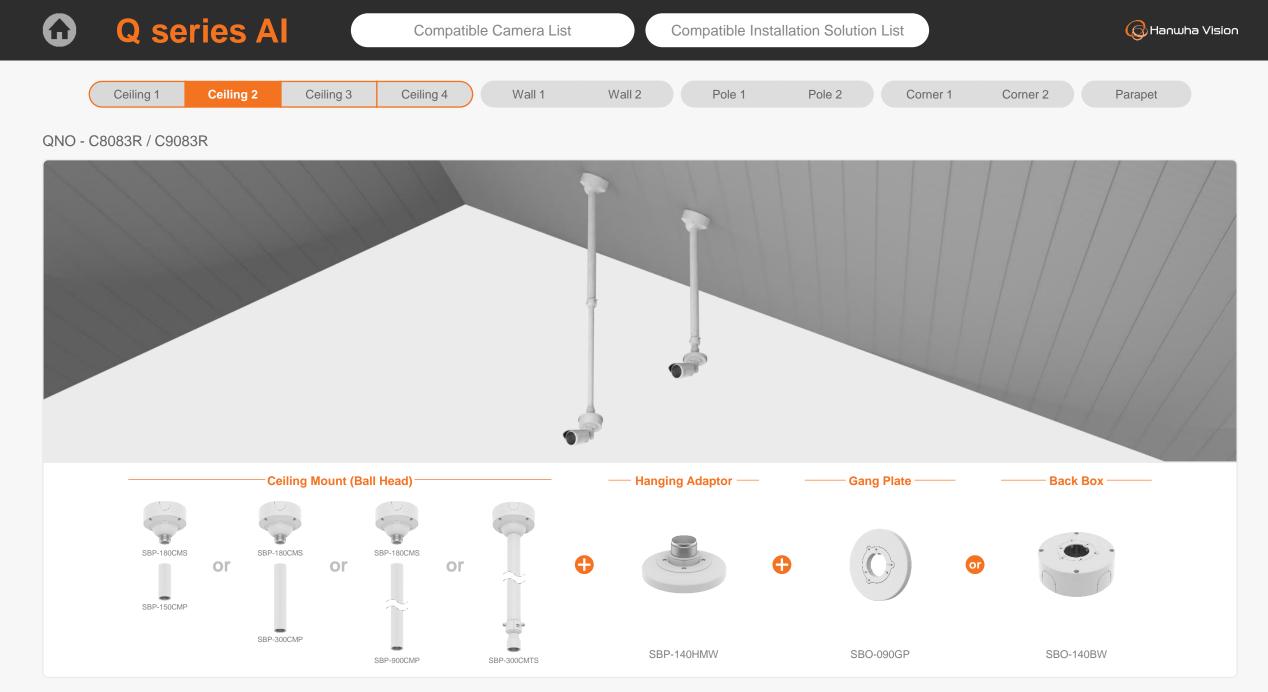

QNV - C8011R / C9011R / C8012

QNV - C8011R / C9011R / C8012

QNO-C8083R Ø93.4x245.8mm(3.68"x9.68") 930g(2.05 lb)

QNO-C9083R Ø93.4x245.8mm(3.68"x9.68") 930g(2.05 lb)

|                                                 | Q series Al Compatible Camera List Compatible Installation Solution List |                                           |                                                        |                                    |                                  |                                               |                                                |                                   |
|-------------------------------------------------|--------------------------------------------------------------------------|-------------------------------------------|--------------------------------------------------------|------------------------------------|----------------------------------|-----------------------------------------------|------------------------------------------------|-----------------------------------|
| Ceiling 1                                       | Ceiling 2                                                                | Ceiling 3 Ceiling                         | 4 Wall 1                                               | Wall 2                             | Pole 1 Pole 2                    | 2 Corner 1                                    | Corner 2                                       | Parapet                           |
| QNO - C8083R / C9                               | 0083R<br>Iditional compatibility ※                                       | ך<br>ר                                    |                                                        |                                    |                                  |                                               |                                                |                                   |
|                                                 |                                                                          | Ð                                         |                                                        |                                    |                                  |                                               |                                                |                                   |
| Gang Plate<br>SBO-090GP                         | Back Box<br>SBO-140BW                                                    |                                           | Hanging Adaptor<br>SBP-140HMW                          | Ceiling Mount Base<br>SBP-140CMB   | Ceiling Mount Base<br>SBP-180CMB | Ball Head<br>Ceiling Mount Base<br>SBP-180CMS | Ceiling Mount Pipe<br>SBP-150CMP/300CMP/900CMP | Ceiling Mount Coupler<br>SBP-C15P |
| TT                                              |                                                                          |                                           |                                                        |                                    |                                  |                                               | · •                                            |                                   |
| Ceiling Mount (Assembly)<br>SBP-150CMI / 300CMI | Ceiling Mount (Assembly)<br>SBP-300CMW1/900CMW                           | Ceiling Mount (Telescopic)<br>SBP-300CMTW | Ball Head<br>Ceiling Mount (Telescopic)<br>SBP-300CMTS | Wall Mount Base<br>SBP-300BW       | Wall Mount<br>SBP-300WMW         | Wall Mount<br>SBP-300WMW1                     | Wall Mount<br>SBP-390WMW2                      | Wall & Pole Mount<br>SBP-140WMW   |
| 0                                               |                                                                          |                                           |                                                        | A BARA                             |                                  |                                               |                                                |                                   |
| Tilt Mount<br>SBV-140TMW                        | Pole Mount<br>SBD-140PMW                                                 | Pole Mount (Light)<br>SBD-140PMB          | Pole Mount<br>SBP-300PMW2                              | Corner Mount (Light)<br>SBD-140KMB | Corner Mount<br>SBP-300KMW1      | Parapet Mount<br>SBP-300LMW                   | Parapet Mount (Telescopic)<br>SBP-156LMW1      | Cabinet<br>SBP-300NBW             |