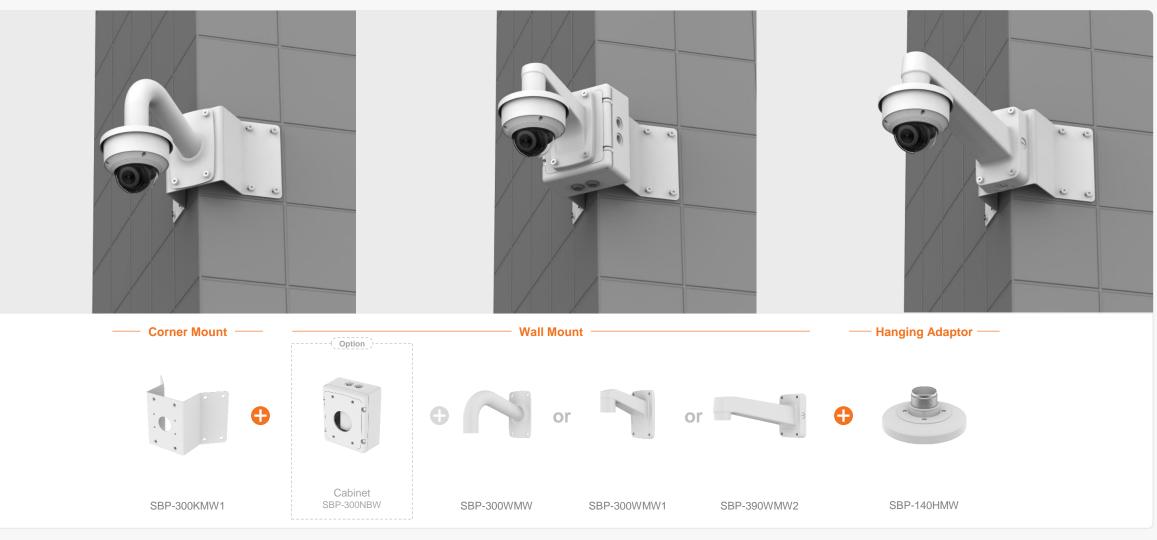

SBP-390WMW2

SBP-140HMW

SBO-090GP

SBO-140BW

Cabinet

SBP-300NBW

Wall Mount Base

SBP-300BW

SBP-300WMW

SBP-300WMW1

Cabinet

SBP-300NBW

QNO - C8083R / C9083R

QNO - C8083R / C9083R