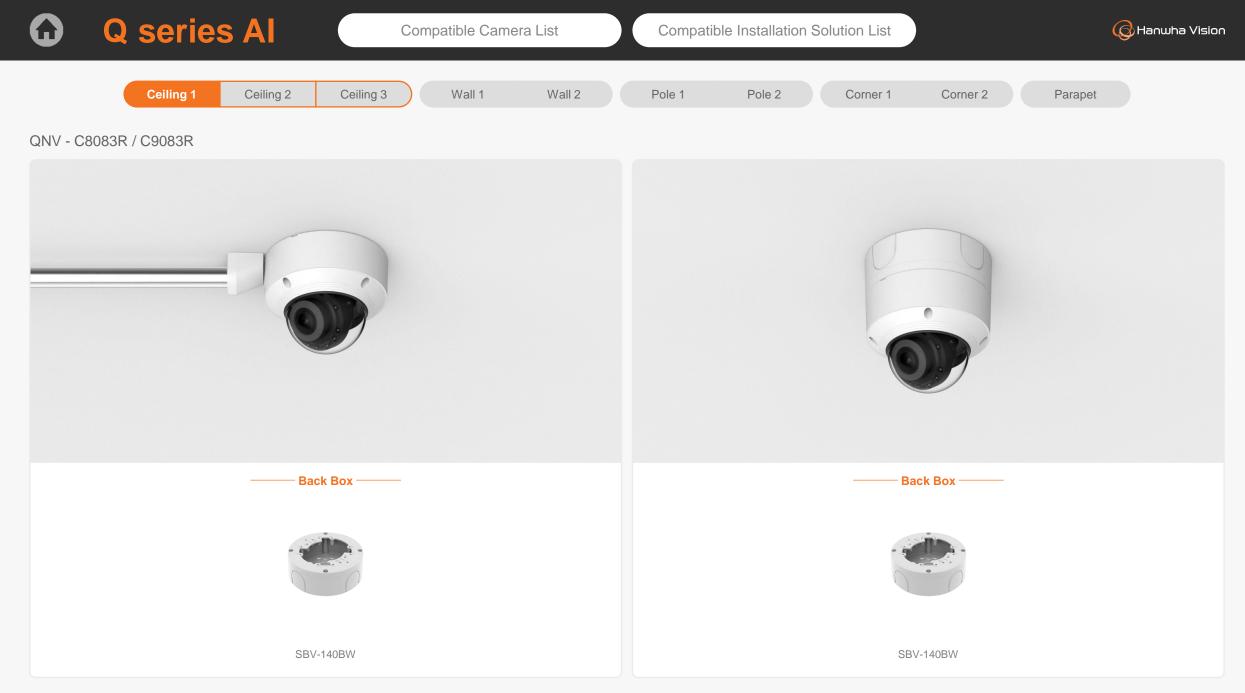

## Full Lineup of Q series

QNV-C8083R QNV-C9083R

QNV-C8011R QNV-C9011R QNV-C8012

|                                                        | eries Al                          | Con                              | npatible Camera List                          | Comp                                           | atible Installation Sc            | olution List                                    |                                                | G Hanwha Vision                           |
|--------------------------------------------------------|-----------------------------------|----------------------------------|-----------------------------------------------|------------------------------------------------|-----------------------------------|-------------------------------------------------|------------------------------------------------|-------------------------------------------|
| С                                                      | eiling 1 Ceiling 2                | Ceiling 3                        | Wall 1 W                                      | all 2 Pole 1                                   | Pole 2                            | Corner 1 Cor                                    | ner 2 Parapet                                  |                                           |
| QNV - C8083R / C9                                      | 083R                              |                                  |                                               |                                                |                                   |                                                 |                                                |                                           |
|                                                        |                                   |                                  |                                               |                                                |                                   | TT                                              |                                                |                                           |
| Hanging Adaptor<br>SBP-140HMW                          | Ceiling Mount Base<br>SBP-140CMB  | Ceiling Mount Base<br>SBP-180CMB | Ball Head<br>Ceiling Mount Base<br>SBP-180CMS | Ceiling Mount Pipe<br>SBP-150CMP/300CMP/900CMP | Ceiling Mount Coupler<br>SBP-C15P | Ceiling Mount (Assembly)<br>SBP-150CMI / 300CMI | Ceiling Mount (Assembly)<br>SBP-300CMW1/900CMW | Ceiling Mount (Telescopic)<br>SBP-300CMTW |
|                                                        |                                   |                                  |                                               | 9                                              |                                   |                                                 |                                                |                                           |
| Ball Head<br>Ceiling Mount (Telescopic)<br>SBP-300CMTS | Wall Mount Base<br>SBP-300BW      | Wall Mount<br>SBP-300WMW         | Wall Mount<br>SBP-300WMW1                     | Wall Mount<br>SBP-390WMW2                      | Wall & Pole Mount<br>SBP-140WMW   | Tilt Mount<br>SBV-140TMW                        | Pole Mount<br>SBD-140PMW                       | Pole Mount (Lite)<br>SBD-140PMB           |
|                                                        |                                   |                                  |                                               |                                                |                                   |                                                 |                                                |                                           |
| Pole Mount<br>SBP-300PMW2                              | Corner Mount (Lite)<br>SBD-140KMB | Corner Mount<br>SBP-300KMW1      | Parapet Mount<br>SBP-300LMW                   | Parapet Mount (Telescopic)<br>SBP-156LMW1      | Cabinet<br>SBP-300NBW             | Back Box<br>SBV-140BW                           | Audio & Alarm Cable<br>SPP-C7400               | Conduit Adaptor<br>SBP-060BA              |

| $\mathbf{\Theta}$ | Q | series    | AI        |           | Compatible Camera List |       |        | X | Compatible | G Hanwha Vision |          |          | DU |         |  |  |
|-------------------|---|-----------|-----------|-----------|------------------------|-------|--------|---|------------|-----------------|----------|----------|----|---------|--|--|
|                   |   | Ceiling 1 | Ceiling 2 | Ceiling 3 | Wa                     | all 1 | Wall 2 |   | Pole 1     | Pole 2          | Corner 1 | Corner 2 |    | Parapet |  |  |