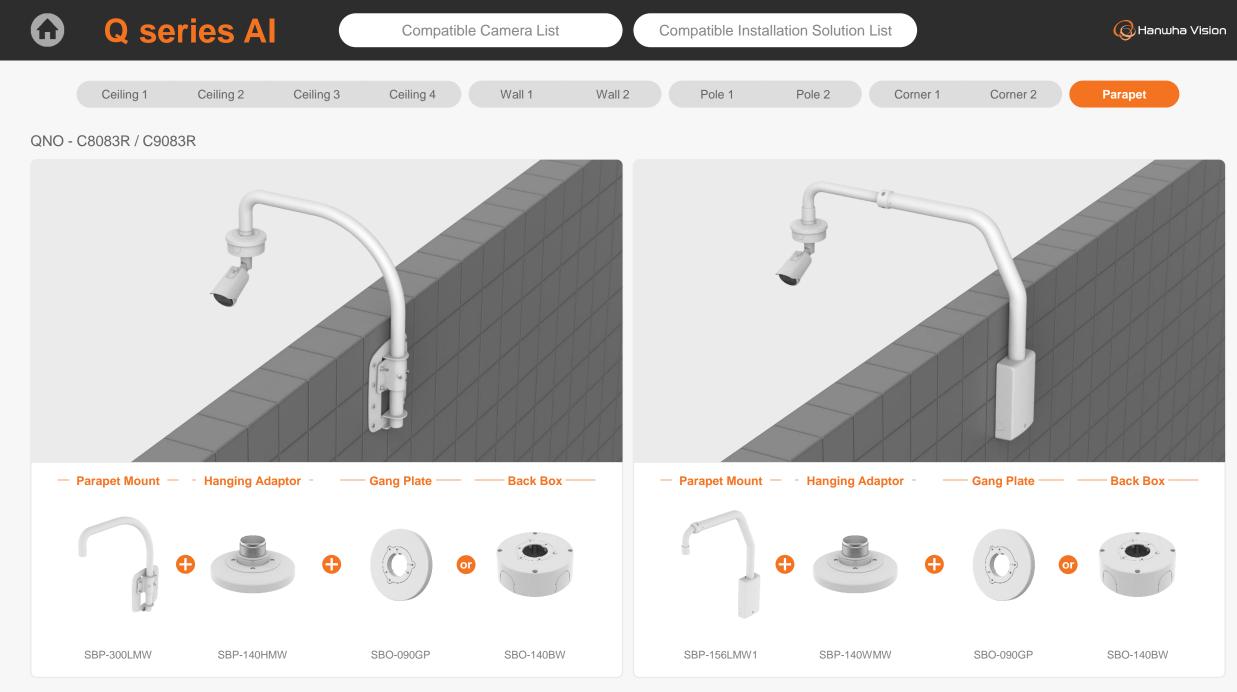

QNV - C8011R / C9011R / C8012

QNV - C8011R / C9011R / C8012

QNO-C8083R Ø93.4x245.8mm(3.68"x9.68") 930g(2.05 lb)

QNO-C9083R Ø93.4x245.8mm(3.68"x9.68") 930g(2.05 lb)

|                                                 | Q series Al Compatible Camera List Compatible Installation Solution List |                                           |                                                        |                                    |                                  |                                               |                                                |                                   |
|-------------------------------------------------|--------------------------------------------------------------------------|-------------------------------------------|--------------------------------------------------------|------------------------------------|----------------------------------|-----------------------------------------------|------------------------------------------------|-----------------------------------|
| Ceiling 1                                       | Ceiling 2                                                                | Ceiling 3 Ceiling                         | 4 Wall 1                                               | Wall 2                             | Pole 1 Pole 2                    | 2 Corner 1                                    | Corner 2                                       | Parapet                           |
| QNO - C8083R / C9                               | 0083R<br>Iditional compatibility ※                                       | ך<br>ר                                    |                                                        |                                    |                                  |                                               |                                                |                                   |
|                                                 |                                                                          | Ð                                         |                                                        |                                    |                                  |                                               |                                                |                                   |
| Gang Plate<br>SBO-090GP                         | Back Box<br>SBO-140BW                                                    |                                           | Hanging Adaptor<br>SBP-140HMW                          | Ceiling Mount Base<br>SBP-140CMB   | Ceiling Mount Base<br>SBP-180CMB | Ball Head<br>Ceiling Mount Base<br>SBP-180CMS | Ceiling Mount Pipe<br>SBP-150CMP/300CMP/900CMP | Ceiling Mount Coupler<br>SBP-C15P |
| TT                                              |                                                                          |                                           |                                                        |                                    |                                  |                                               | · •                                            |                                   |
| Ceiling Mount (Assembly)<br>SBP-150CMI / 300CMI | Ceiling Mount (Assembly)<br>SBP-300CMW1/900CMW                           | Ceiling Mount (Telescopic)<br>SBP-300CMTW | Ball Head<br>Ceiling Mount (Telescopic)<br>SBP-300CMTS | Wall Mount Base<br>SBP-300BW       | Wall Mount<br>SBP-300WMW         | Wall Mount<br>SBP-300WMW1                     | Wall Mount<br>SBP-390WMW2                      | Wall & Pole Mount<br>SBP-140WMW   |
| 0                                               |                                                                          |                                           |                                                        | A BARA                             |                                  |                                               |                                                |                                   |
| Tilt Mount<br>SBV-140TMW                        | Pole Mount<br>SBD-140PMW                                                 | Pole Mount (Light)<br>SBD-140PMB          | Pole Mount<br>SBP-300PMW2                              | Corner Mount (Light)<br>SBD-140KMB | Corner Mount<br>SBP-300KMW1      | Parapet Mount<br>SBP-300LMW                   | Parapet Mount (Telescopic)<br>SBP-156LMW1      | Cabinet<br>SBP-300NBW             |