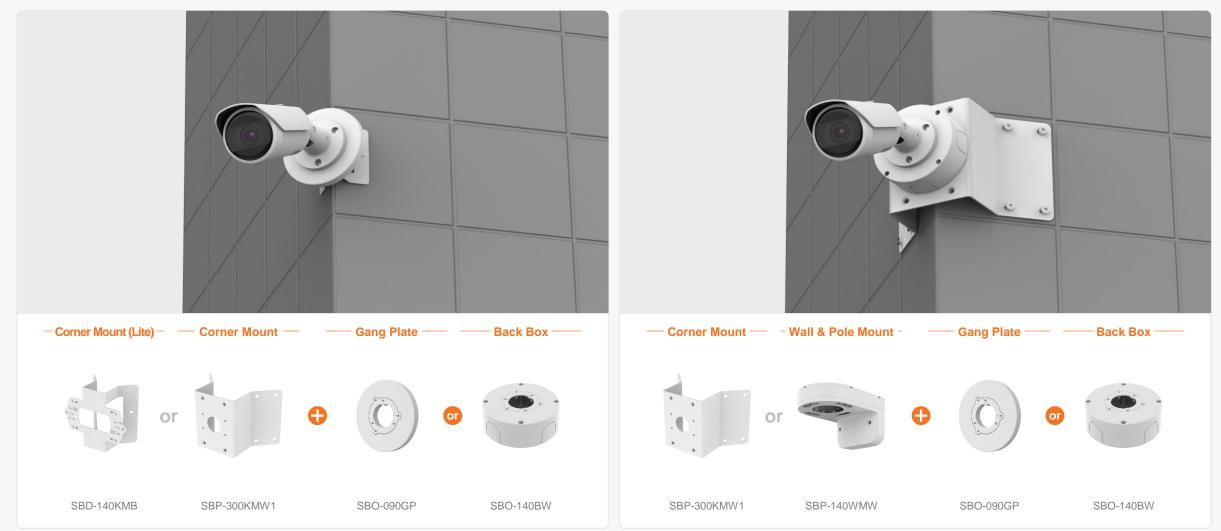

QNV - C8011R / C9011R / C8012

QNV - C8011R / C9011R / C8012

QNO-C8083R Ø93.4x245.8mm(3.68"x9.68") 930g(2.05 lb)

QNO-C9083R Ø93.4x245.8mm(3.68"x9.68") 930g(2.05 lb)

|                                                 | Q series Al Compatible Camera List Compatible Installation Solution List |                                           |                                                        |                                    |                                  |                                               |                                                |                                   |
|-------------------------------------------------|--------------------------------------------------------------------------|-------------------------------------------|--------------------------------------------------------|------------------------------------|----------------------------------|-----------------------------------------------|------------------------------------------------|-----------------------------------|
| Ceiling 1                                       | Ceiling 2                                                                | Ceiling 3 Ceiling                         | 4 Wall 1                                               | Wall 2                             | Pole 1 Pole 2                    | 2 Corner 1                                    | Corner 2                                       | Parapet                           |
| QNO - C8083R / C9                               | 0083R<br>Iditional compatibility ※                                       | ך<br>ר                                    |                                                        |                                    |                                  |                                               |                                                |                                   |
|                                                 |                                                                          | Ð                                         |                                                        |                                    |                                  |                                               |                                                |                                   |
| Gang Plate<br>SBO-090GP                         | Back Box<br>SBO-140BW                                                    |                                           | Hanging Adaptor<br>SBP-140HMW                          | Ceiling Mount Base<br>SBP-140CMB   | Ceiling Mount Base<br>SBP-180CMB | Ball Head<br>Ceiling Mount Base<br>SBP-180CMS | Ceiling Mount Pipe<br>SBP-150CMP/300CMP/900CMP | Ceiling Mount Coupler<br>SBP-C15P |
| TT                                              |                                                                          |                                           |                                                        |                                    |                                  |                                               | · •                                            |                                   |
| Ceiling Mount (Assembly)<br>SBP-150CMI / 300CMI | Ceiling Mount (Assembly)<br>SBP-300CMW1/900CMW                           | Ceiling Mount (Telescopic)<br>SBP-300CMTW | Ball Head<br>Ceiling Mount (Telescopic)<br>SBP-300CMTS | Wall Mount Base<br>SBP-300BW       | Wall Mount<br>SBP-300WMW         | Wall Mount<br>SBP-300WMW1                     | Wall Mount<br>SBP-390WMW2                      | Wall & Pole Mount<br>SBP-140WMW   |
| 0                                               |                                                                          |                                           |                                                        | A BARA                             |                                  |                                               |                                                |                                   |
| Tilt Mount<br>SBV-140TMW                        | Pole Mount<br>SBD-140PMW                                                 | Pole Mount (Light)<br>SBD-140PMB          | Pole Mount<br>SBP-300PMW2                              | Corner Mount (Light)<br>SBD-140KMB | Corner Mount<br>SBP-300KMW1      | Parapet Mount<br>SBP-300LMW                   | Parapet Mount (Telescopic)<br>SBP-156LMW1      | Cabinet<br>SBP-300NBW             |

SBP-390WMW2

SBP-140HMW

SBO-090GP

SBO-140BW

Cabinet

SBP-300NBW

Wall Mount Base

SBP-300BW

SBP-300WMW

SBP-300WMW1

Cabinet

SBP-300NBW

QNO - C8083R / C9083R

QNO - C8083R / C9083R