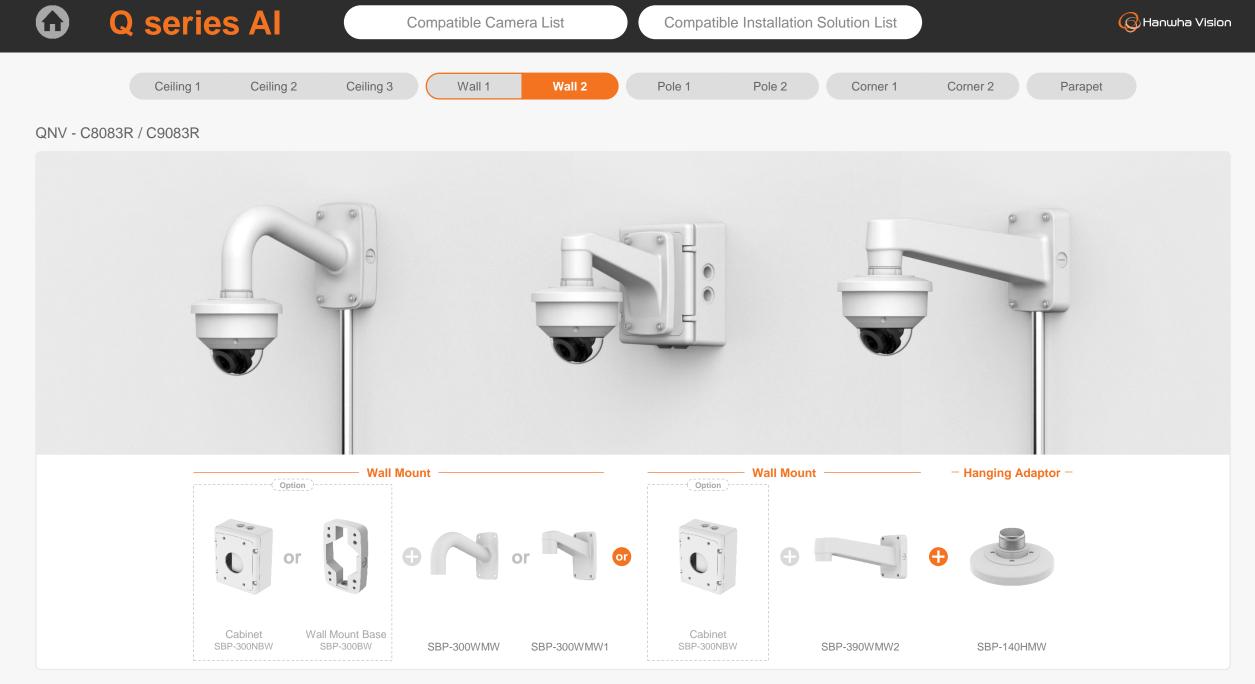

## Full Lineup of Q series

QNV-C8083R QNV-C9083R

QNV-C8011R QNV-C9011R QNV-C8012

|                                                        | eries Al                          | Con                              | npatible Camera List                          | Comp                                           | atible Installation Sc            | olution List                                    |                                                | G Hanwha Vision                           |
|--------------------------------------------------------|-----------------------------------|----------------------------------|-----------------------------------------------|------------------------------------------------|-----------------------------------|-------------------------------------------------|------------------------------------------------|-------------------------------------------|
| С                                                      | eiling 1 Ceiling 2                | Ceiling 3                        | Wall 1 W                                      | all 2 Pole 1                                   | Pole 2                            | Corner 1 Cor                                    | ner 2 Parapet                                  |                                           |
| QNV - C8083R / C9                                      | 083R                              |                                  |                                               |                                                |                                   |                                                 |                                                |                                           |
|                                                        |                                   |                                  |                                               |                                                |                                   | TT                                              |                                                |                                           |
| Hanging Adaptor<br>SBP-140HMW                          | Ceiling Mount Base<br>SBP-140CMB  | Ceiling Mount Base<br>SBP-180CMB | Ball Head<br>Ceiling Mount Base<br>SBP-180CMS | Ceiling Mount Pipe<br>SBP-150CMP/300CMP/900CMP | Ceiling Mount Coupler<br>SBP-C15P | Ceiling Mount (Assembly)<br>SBP-150CMI / 300CMI | Ceiling Mount (Assembly)<br>SBP-300CMW1/900CMW | Ceiling Mount (Telescopic)<br>SBP-300CMTW |
|                                                        |                                   |                                  |                                               | 9                                              |                                   |                                                 |                                                |                                           |
| Ball Head<br>Ceiling Mount (Telescopic)<br>SBP-300CMTS | Wall Mount Base<br>SBP-300BW      | Wall Mount<br>SBP-300WMW         | Wall Mount<br>SBP-300WMW1                     | Wall Mount<br>SBP-390WMW2                      | Wall & Pole Mount<br>SBP-140WMW   | Tilt Mount<br>SBV-140TMW                        | Pole Mount<br>SBD-140PMW                       | Pole Mount (Lite)<br>SBD-140PMB           |
|                                                        |                                   |                                  |                                               |                                                |                                   |                                                 |                                                |                                           |
| Pole Mount<br>SBP-300PMW2                              | Corner Mount (Lite)<br>SBD-140KMB | Corner Mount<br>SBP-300KMW1      | Parapet Mount<br>SBP-300LMW                   | Parapet Mount (Telescopic)<br>SBP-156LMW1      | Cabinet<br>SBP-300NBW             | Back Box<br>SBV-140BW                           | Audio & Alarm Cable<br>SPP-C7400               | Conduit Adaptor<br>SBP-060BA              |

SBP-390WMW2

SBP-140HMW

SBO-090GP

SBO-140BW

Cabinet

SBP-300NBW

Wall Mount Base

SBP-300BW

SBP-300WMW

SBP-300WMW1

Cabinet

SBP-300NBW

QNO - C8083R / C9083R

QNO - C8083R / C9083R