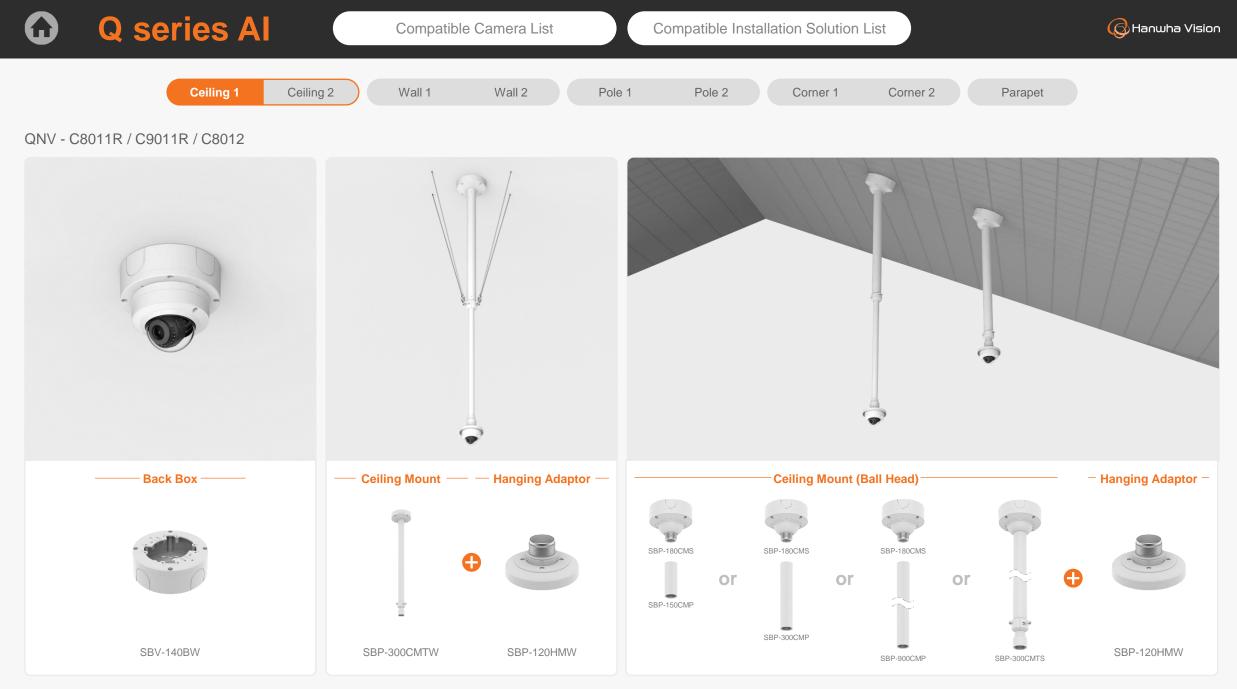

QNV - C8083R / C9083R

QNV-C8011R Ø110x77mm(4.33"x3.03") 522g(1.15 lb)

QNV-C9011R Ø110x77mm(4.33"x3.03") 522g(1.15 lb)

QNV-C8012 Ø110x77mm(4.33"x3.03") 522g(1.15 lb)

|                                                        | eries Al                                | Cor                              | npatible Camera List                          | comp                                           | patible Installation Sc           | olution List                                    |                                                  | G Hanwha Vision                           |
|--------------------------------------------------------|-----------------------------------------|----------------------------------|-----------------------------------------------|------------------------------------------------|-----------------------------------|-------------------------------------------------|--------------------------------------------------|-------------------------------------------|
|                                                        | Ceiling 1                               | Ceiling 2 Wal                    | 1 Wall 2                                      | Pole 1                                         | Pole 2 Corne                      | er 1 Corner 2                                   | Parapet                                          |                                           |
| QNV - C8011R / C9                                      | 011R / C8012                            |                                  |                                               |                                                |                                   |                                                 |                                                  |                                           |
|                                                        |                                         |                                  |                                               |                                                |                                   |                                                 |                                                  |                                           |
| Hanging Adaptor<br>SBP-120HMW                          | Ceiling Mount Base<br>SBP-140CMB        | Ceiling Mount Base<br>SBP-180CMB | Ball Head<br>Ceiling Mount Base<br>SBP-180CMS | Ceiling Mount Pipe<br>SBP-150CMP/300CMP/900CMP | Ceiling Mount Coupler<br>SBP-C15P | Ceiling Mount (Assembly)<br>SBP-150CMI / 300CMI | Ceiling Mount (Assembly)<br>SBP-300CMW1 / 900CMW | Ceiling Mount (Telescopic)<br>SBP-300CMTW |
|                                                        |                                         |                                  |                                               |                                                |                                   |                                                 |                                                  |                                           |
| Ball Head<br>Ceiling Mount (Telescopic)<br>SBP-300CMTS | Wall Mount Base<br>SBP-300BW            | Wall Mount<br>SBP-300WMW         | Wall Mount<br>SBP-300WMW1                     | Wall Mount<br>SBP-390WMW2                      | Wall & Pole Mount<br>SBP-125WMW1  | Tilt Mount<br>SBV-140TMW                        | Pole Mount<br>SBD-140PMW                         | Pole Mount (Lite)<br>SBD-140PMB           |
|                                                        | 1 2 2 2 2 2 2 2 2 2 2 2 2 2 2 2 2 2 2 2 |                                  |                                               |                                                |                                   |                                                 |                                                  |                                           |
| Pole Mount<br>SBP-300PMW2                              | Corner Mount (Lite)<br>SBD-140KMB       | Corner Mount<br>SBP-300KMW1      | Parapet Mount<br>SBP-300LMW                   | Parapet Mount (Telescopic)<br>SBP-156LMW1      | Cabinet<br>SBP-300NBW             | Back Box<br>SBV-140BW                           |                                                  |                                           |