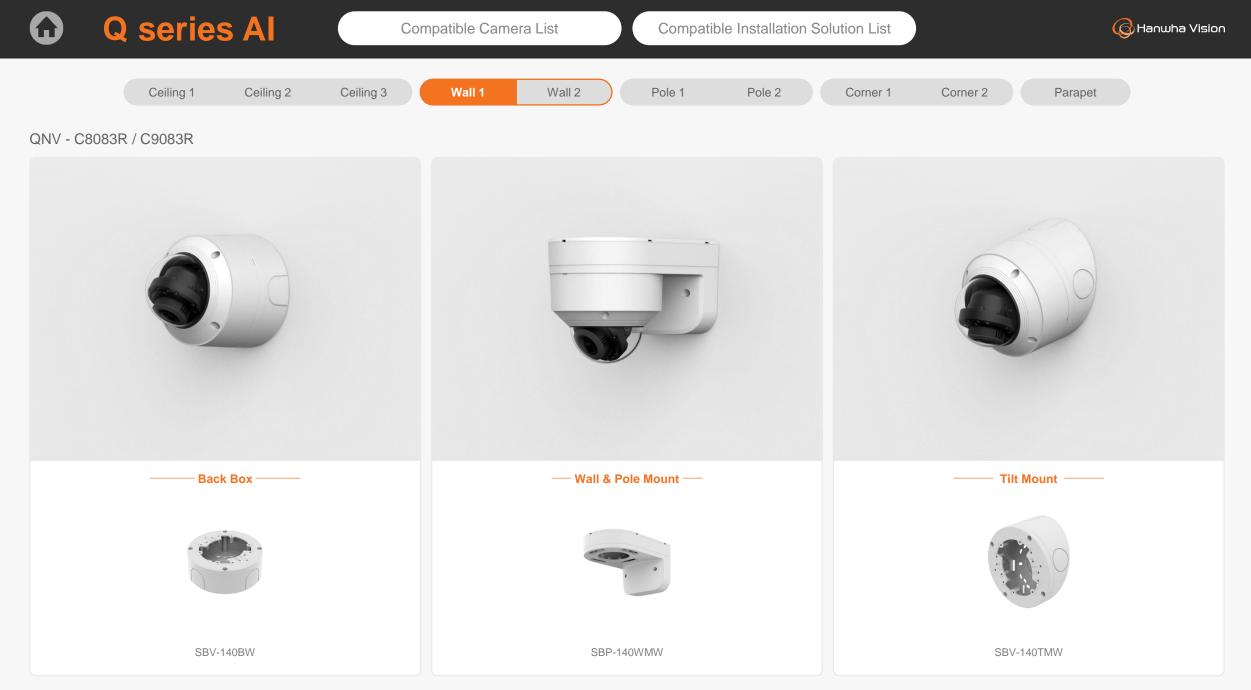

## Full Lineup of Q series

QNV-C8083R QNV-C9083R

QNV-C8011R QNV-C9011R QNV-C8012

|                                                        | eries Al                          | Con                              | npatible Camera List                          | Comp                                           | atible Installation Sc            | olution List                                    |                                                | G Hanwha Vision                           |
|--------------------------------------------------------|-----------------------------------|----------------------------------|-----------------------------------------------|------------------------------------------------|-----------------------------------|-------------------------------------------------|------------------------------------------------|-------------------------------------------|
| С                                                      | eiling 1 Ceiling 2                | Ceiling 3                        | Wall 1 W                                      | all 2 Pole 1                                   | Pole 2                            | Corner 1 Cor                                    | ner 2 Parapet                                  |                                           |
| QNV - C8083R / C9                                      | 083R                              |                                  |                                               |                                                |                                   |                                                 |                                                |                                           |
|                                                        |                                   |                                  |                                               |                                                |                                   | TT                                              |                                                |                                           |
| Hanging Adaptor<br>SBP-140HMW                          | Ceiling Mount Base<br>SBP-140CMB  | Ceiling Mount Base<br>SBP-180CMB | Ball Head<br>Ceiling Mount Base<br>SBP-180CMS | Ceiling Mount Pipe<br>SBP-150CMP/300CMP/900CMP | Ceiling Mount Coupler<br>SBP-C15P | Ceiling Mount (Assembly)<br>SBP-150CMI / 300CMI | Ceiling Mount (Assembly)<br>SBP-300CMW1/900CMW | Ceiling Mount (Telescopic)<br>SBP-300CMTW |
|                                                        |                                   |                                  |                                               | 9                                              |                                   |                                                 |                                                |                                           |
| Ball Head<br>Ceiling Mount (Telescopic)<br>SBP-300CMTS | Wall Mount Base<br>SBP-300BW      | Wall Mount<br>SBP-300WMW         | Wall Mount<br>SBP-300WMW1                     | Wall Mount<br>SBP-390WMW2                      | Wall & Pole Mount<br>SBP-140WMW   | Tilt Mount<br>SBV-140TMW                        | Pole Mount<br>SBD-140PMW                       | Pole Mount (Lite)<br>SBD-140PMB           |
|                                                        |                                   |                                  |                                               |                                                |                                   |                                                 |                                                |                                           |
| Pole Mount<br>SBP-300PMW2                              | Corner Mount (Lite)<br>SBD-140KMB | Corner Mount<br>SBP-300KMW1      | Parapet Mount<br>SBP-300LMW                   | Parapet Mount (Telescopic)<br>SBP-156LMW1      | Cabinet<br>SBP-300NBW             | Back Box<br>SBV-140BW                           | Audio & Alarm Cable<br>SPP-C7400               | Conduit Adaptor<br>SBP-060BA              |