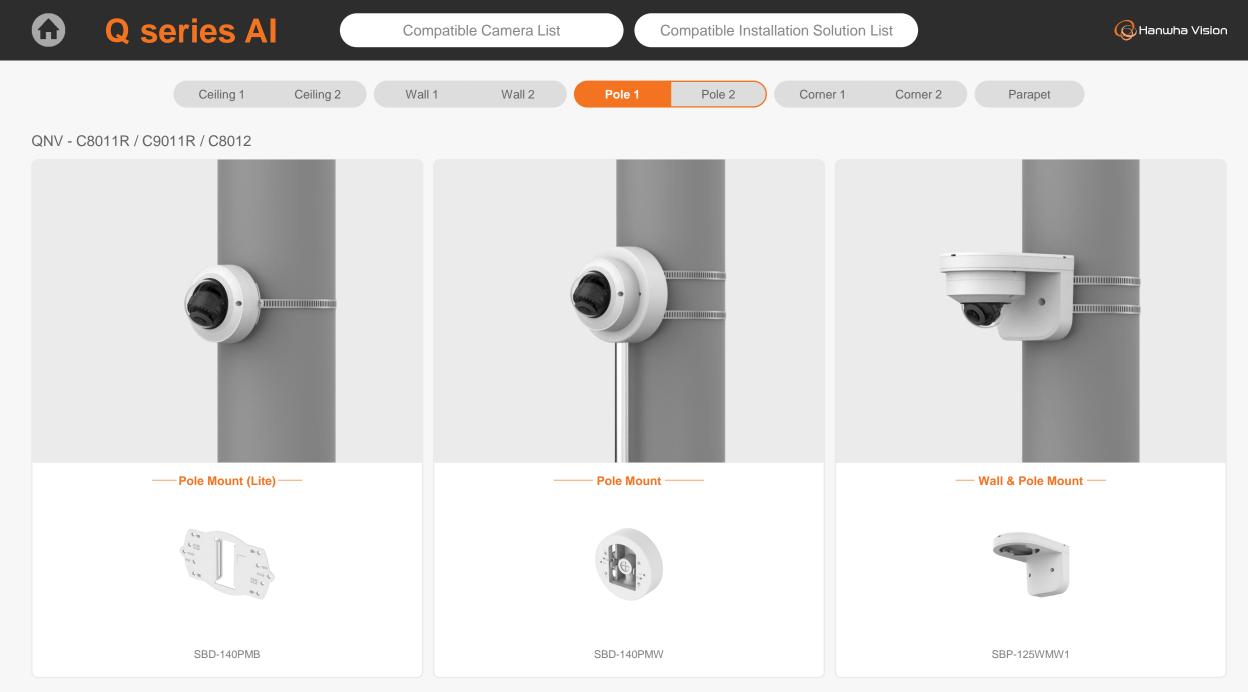

QNV - C8083R / C9083R

QNV-C8011R Ø110x77mm(4.33"x3.03") 522g(1.15 lb)

QNV-C9011R Ø110x77mm(4.33"x3.03") 522g(1.15 lb)

QNV-C8012 Ø110x77mm(4.33"x3.03") 522g(1.15 lb)

|                                                        | eries Al                                | Cor                              | npatible Camera List                          | comp                                           | patible Installation Sc           | olution List                                    |                                                  | G Hanwha Vision                           |
|--------------------------------------------------------|-----------------------------------------|----------------------------------|-----------------------------------------------|------------------------------------------------|-----------------------------------|-------------------------------------------------|--------------------------------------------------|-------------------------------------------|
|                                                        | Ceiling 1                               | Ceiling 2 Wal                    | 1 Wall 2                                      | Pole 1                                         | Pole 2 Corne                      | er 1 Corner 2                                   | Parapet                                          |                                           |
| QNV - C8011R / C9                                      | 011R / C8012                            |                                  |                                               |                                                |                                   |                                                 |                                                  |                                           |
|                                                        |                                         |                                  |                                               |                                                |                                   |                                                 |                                                  |                                           |
| Hanging Adaptor<br>SBP-120HMW                          | Ceiling Mount Base<br>SBP-140CMB        | Ceiling Mount Base<br>SBP-180CMB | Ball Head<br>Ceiling Mount Base<br>SBP-180CMS | Ceiling Mount Pipe<br>SBP-150CMP/300CMP/900CMP | Ceiling Mount Coupler<br>SBP-C15P | Ceiling Mount (Assembly)<br>SBP-150CMI / 300CMI | Ceiling Mount (Assembly)<br>SBP-300CMW1 / 900CMW | Ceiling Mount (Telescopic)<br>SBP-300CMTW |
|                                                        |                                         |                                  |                                               |                                                |                                   |                                                 |                                                  |                                           |
| Ball Head<br>Ceiling Mount (Telescopic)<br>SBP-300CMTS | Wall Mount Base<br>SBP-300BW            | Wall Mount<br>SBP-300WMW         | Wall Mount<br>SBP-300WMW1                     | Wall Mount<br>SBP-390WMW2                      | Wall & Pole Mount<br>SBP-125WMW1  | Tilt Mount<br>SBV-140TMW                        | Pole Mount<br>SBD-140PMW                         | Pole Mount (Lite)<br>SBD-140PMB           |
|                                                        | 1 2 2 2 2 2 2 2 2 2 2 2 2 2 2 2 2 2 2 2 |                                  |                                               |                                                |                                   |                                                 |                                                  |                                           |
| Pole Mount<br>SBP-300PMW2                              | Corner Mount (Lite)<br>SBD-140KMB       | Corner Mount<br>SBP-300KMW1      | Parapet Mount<br>SBP-300LMW                   | Parapet Mount (Telescopic)<br>SBP-156LMW1      | Cabinet<br>SBP-300NBW             | Back Box<br>SBV-140BW                           |                                                  |                                           |