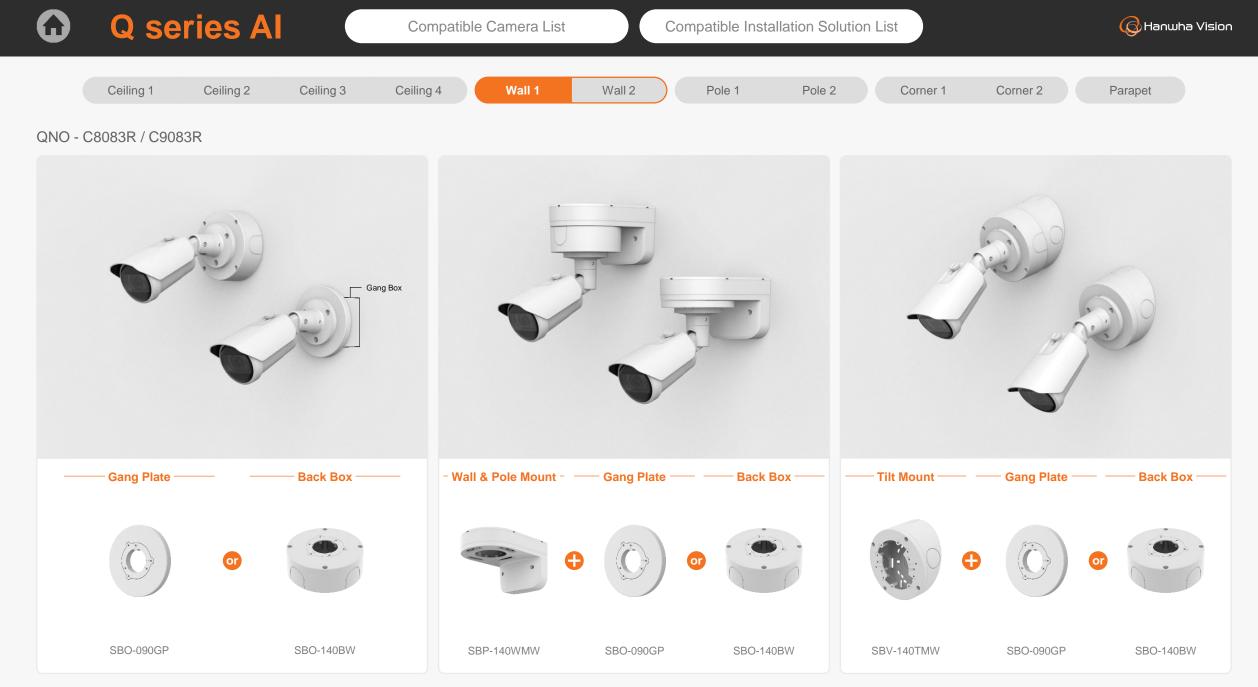

QNV - C8011R / C9011R / C8012

QNV - C8011R / C9011R / C8012

QNO-C8083R Ø93.4x245.8mm(3.68"x9.68") 930g(2.05 lb)

QNO-C9083R Ø93.4x245.8mm(3.68"x9.68") 930g(2.05 lb)

|                                                 | Q series Al Compatible Camera List Compatible Installation Solution List |                                           |                                                        |                                    |                                  |                                               |                                                |                                   |
|-------------------------------------------------|--------------------------------------------------------------------------|-------------------------------------------|--------------------------------------------------------|------------------------------------|----------------------------------|-----------------------------------------------|------------------------------------------------|-----------------------------------|
| Ceiling 1                                       | Ceiling 2                                                                | Ceiling 3 Ceiling                         | 4 Wall 1                                               | Wall 2                             | Pole 1 Pole 2                    | 2 Corner 1                                    | Corner 2                                       | Parapet                           |
| QNO - C8083R / C9                               | 0083R<br>Iditional compatibility ※                                       | ך<br>ר                                    |                                                        |                                    |                                  |                                               |                                                |                                   |
|                                                 |                                                                          | Ð                                         |                                                        |                                    |                                  |                                               |                                                |                                   |
| Gang Plate<br>SBO-090GP                         | Back Box<br>SBO-140BW                                                    |                                           | Hanging Adaptor<br>SBP-140HMW                          | Ceiling Mount Base<br>SBP-140CMB   | Ceiling Mount Base<br>SBP-180CMB | Ball Head<br>Ceiling Mount Base<br>SBP-180CMS | Ceiling Mount Pipe<br>SBP-150CMP/300CMP/900CMP | Ceiling Mount Coupler<br>SBP-C15P |
| TT                                              |                                                                          |                                           |                                                        |                                    |                                  |                                               | · •                                            |                                   |
| Ceiling Mount (Assembly)<br>SBP-150CMI / 300CMI | Ceiling Mount (Assembly)<br>SBP-300CMW1/900CMW                           | Ceiling Mount (Telescopic)<br>SBP-300CMTW | Ball Head<br>Ceiling Mount (Telescopic)<br>SBP-300CMTS | Wall Mount Base<br>SBP-300BW       | Wall Mount<br>SBP-300WMW         | Wall Mount<br>SBP-300WMW1                     | Wall Mount<br>SBP-390WMW2                      | Wall & Pole Mount<br>SBP-140WMW   |
| 0                                               |                                                                          |                                           |                                                        | A BARA                             |                                  |                                               |                                                |                                   |
| Tilt Mount<br>SBV-140TMW                        | Pole Mount<br>SBD-140PMW                                                 | Pole Mount (Light)<br>SBD-140PMB          | Pole Mount<br>SBP-300PMW2                              | Corner Mount (Light)<br>SBD-140KMB | Corner Mount<br>SBP-300KMW1      | Parapet Mount<br>SBP-300LMW                   | Parapet Mount (Telescopic)<br>SBP-156LMW1      | Cabinet<br>SBP-300NBW             |

SBP-390WMW2

SBP-140HMW

SBO-090GP

SBO-140BW

Cabinet

SBP-300NBW

Wall Mount Base

SBP-300BW

SBP-300WMW

SBP-300WMW1

Cabinet

SBP-300NBW

QNO - C8083R / C9083R

QNO - C8083R / C9083R