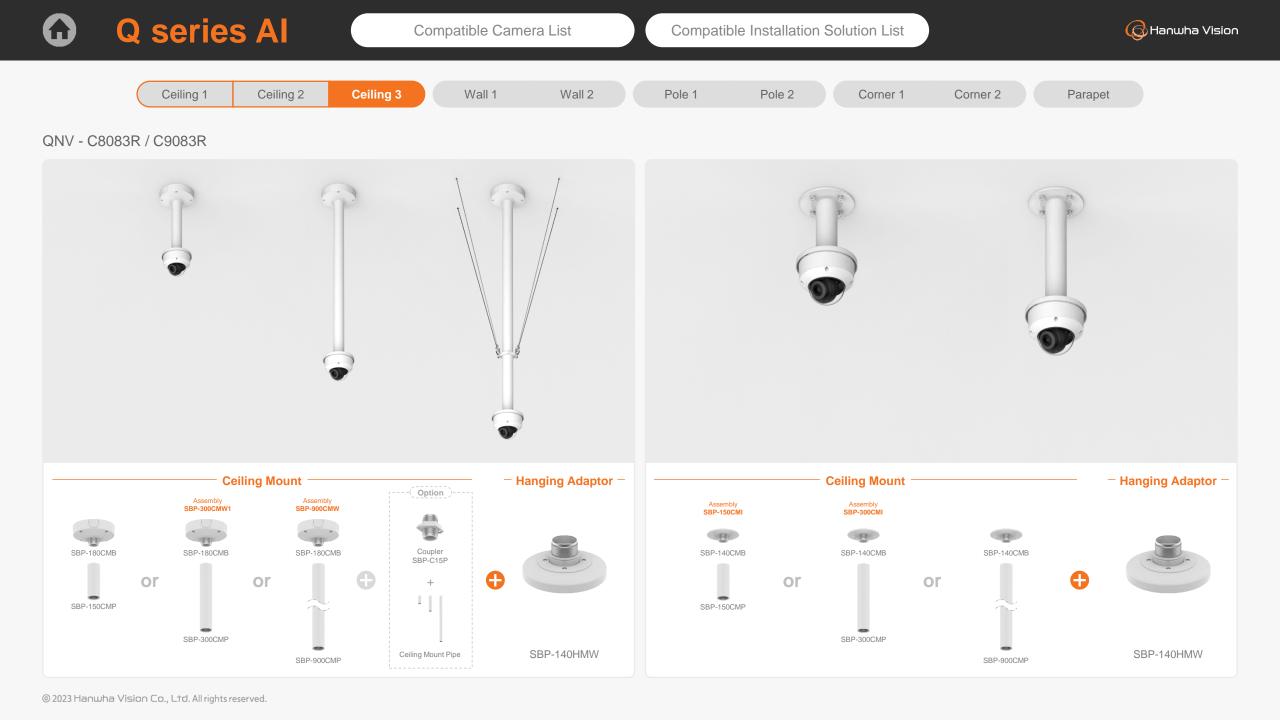

## Full Lineup of Q series

QNV-C8083R QNV-C9083R

QNV-C8011R QNV-C9011R QNV-C8012

|                                                        | eries Al                          | Con                              | npatible Camera List                          | Comp                                           | atible Installation Sc            | olution List                                    |                                                | G Hanwha Vision                           |
|--------------------------------------------------------|-----------------------------------|----------------------------------|-----------------------------------------------|------------------------------------------------|-----------------------------------|-------------------------------------------------|------------------------------------------------|-------------------------------------------|
| С                                                      | eiling 1 Ceiling 2                | Ceiling 3                        | Wall 1 W                                      | all 2 Pole 1                                   | Pole 2                            | Corner 1 Cor                                    | ner 2 Parapet                                  |                                           |
| QNV - C8083R / C9                                      | 083R                              |                                  |                                               |                                                |                                   |                                                 |                                                |                                           |
|                                                        |                                   |                                  |                                               |                                                |                                   | TT                                              |                                                |                                           |
| Hanging Adaptor<br>SBP-140HMW                          | Ceiling Mount Base<br>SBP-140CMB  | Ceiling Mount Base<br>SBP-180CMB | Ball Head<br>Ceiling Mount Base<br>SBP-180CMS | Ceiling Mount Pipe<br>SBP-150CMP/300CMP/900CMP | Ceiling Mount Coupler<br>SBP-C15P | Ceiling Mount (Assembly)<br>SBP-150CMI / 300CMI | Ceiling Mount (Assembly)<br>SBP-300CMW1/900CMW | Ceiling Mount (Telescopic)<br>SBP-300CMTW |
|                                                        |                                   |                                  |                                               | 9                                              |                                   |                                                 |                                                |                                           |
| Ball Head<br>Ceiling Mount (Telescopic)<br>SBP-300CMTS | Wall Mount Base<br>SBP-300BW      | Wall Mount<br>SBP-300WMW         | Wall Mount<br>SBP-300WMW1                     | Wall Mount<br>SBP-390WMW2                      | Wall & Pole Mount<br>SBP-140WMW   | Tilt Mount<br>SBV-140TMW                        | Pole Mount<br>SBD-140PMW                       | Pole Mount (Lite)<br>SBD-140PMB           |
|                                                        |                                   |                                  |                                               |                                                |                                   |                                                 |                                                |                                           |
| Pole Mount<br>SBP-300PMW2                              | Corner Mount (Lite)<br>SBD-140KMB | Corner Mount<br>SBP-300KMW1      | Parapet Mount<br>SBP-300LMW                   | Parapet Mount (Telescopic)<br>SBP-156LMW1      | Cabinet<br>SBP-300NBW             | Back Box<br>SBV-140BW                           | Audio & Alarm Cable<br>SPP-C7400               | Conduit Adaptor<br>SBP-060BA              |