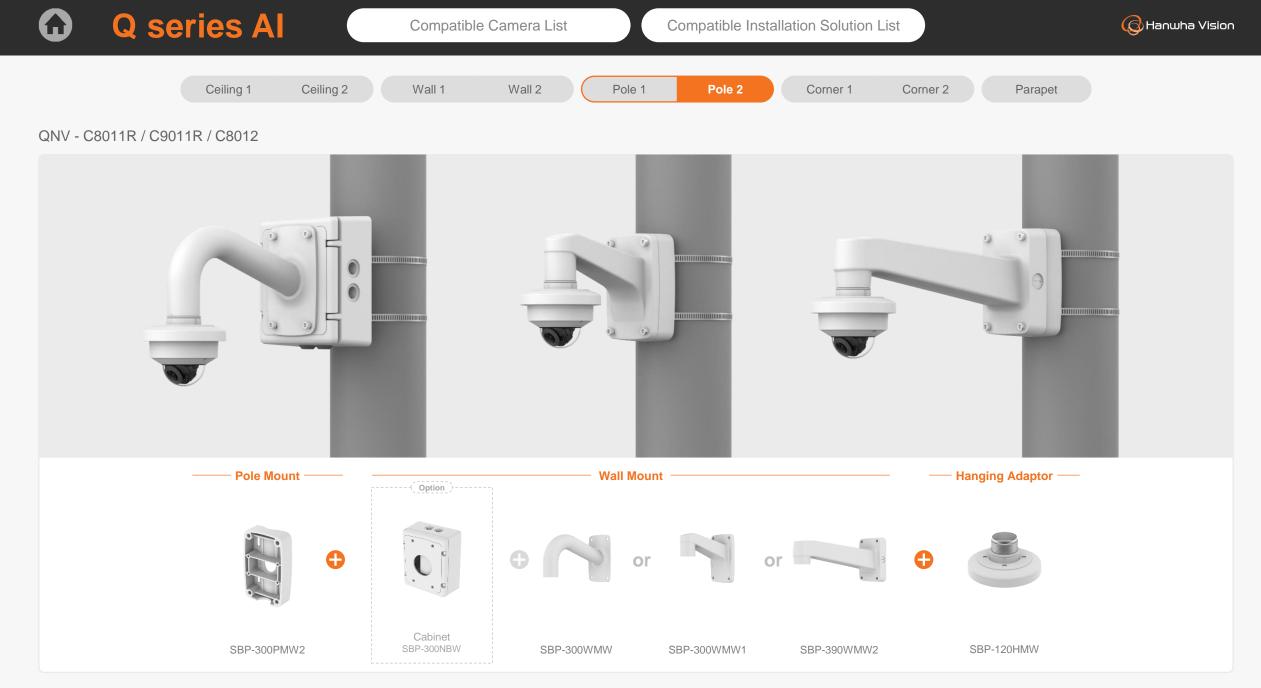

QNV - C8083R / C9083R

QNV-C8011R Ø110x77mm(4.33"x3.03") 522g(1.15 lb)

QNV-C9011R Ø110x77mm(4.33"x3.03") 522g(1.15 lb)

QNV-C8012 Ø110x77mm(4.33"x3.03") 522g(1.15 lb)

|                                                        | eries Al                                | Cor                              | npatible Camera List                          | comp                                           | patible Installation Sc           | olution List                                    |                                                  | G Hanwha Vision                           |
|--------------------------------------------------------|-----------------------------------------|----------------------------------|-----------------------------------------------|------------------------------------------------|-----------------------------------|-------------------------------------------------|--------------------------------------------------|-------------------------------------------|
|                                                        | Ceiling 1                               | Ceiling 2 Wal                    | 1 Wall 2                                      | Pole 1                                         | Pole 2 Corne                      | er 1 Corner 2                                   | Parapet                                          |                                           |
| QNV - C8011R / C9                                      | 011R / C8012                            |                                  |                                               |                                                |                                   |                                                 |                                                  |                                           |
|                                                        |                                         |                                  |                                               |                                                |                                   |                                                 |                                                  |                                           |
| Hanging Adaptor<br>SBP-120HMW                          | Ceiling Mount Base<br>SBP-140CMB        | Ceiling Mount Base<br>SBP-180CMB | Ball Head<br>Ceiling Mount Base<br>SBP-180CMS | Ceiling Mount Pipe<br>SBP-150CMP/300CMP/900CMP | Ceiling Mount Coupler<br>SBP-C15P | Ceiling Mount (Assembly)<br>SBP-150CMI / 300CMI | Ceiling Mount (Assembly)<br>SBP-300CMW1 / 900CMW | Ceiling Mount (Telescopic)<br>SBP-300CMTW |
|                                                        |                                         |                                  |                                               |                                                |                                   |                                                 |                                                  |                                           |
| Ball Head<br>Ceiling Mount (Telescopic)<br>SBP-300CMTS | Wall Mount Base<br>SBP-300BW            | Wall Mount<br>SBP-300WMW         | Wall Mount<br>SBP-300WMW1                     | Wall Mount<br>SBP-390WMW2                      | Wall & Pole Mount<br>SBP-125WMW1  | Tilt Mount<br>SBV-140TMW                        | Pole Mount<br>SBD-140PMW                         | Pole Mount (Lite)<br>SBD-140PMB           |
|                                                        | 1 2 2 2 2 2 2 2 2 2 2 2 2 2 2 2 2 2 2 2 |                                  |                                               |                                                |                                   |                                                 |                                                  |                                           |
| Pole Mount<br>SBP-300PMW2                              | Corner Mount (Lite)<br>SBD-140KMB       | Corner Mount<br>SBP-300KMW1      | Parapet Mount<br>SBP-300LMW                   | Parapet Mount (Telescopic)<br>SBP-156LMW1      | Cabinet<br>SBP-300NBW             | Back Box<br>SBV-140BW                           |                                                  |                                           |