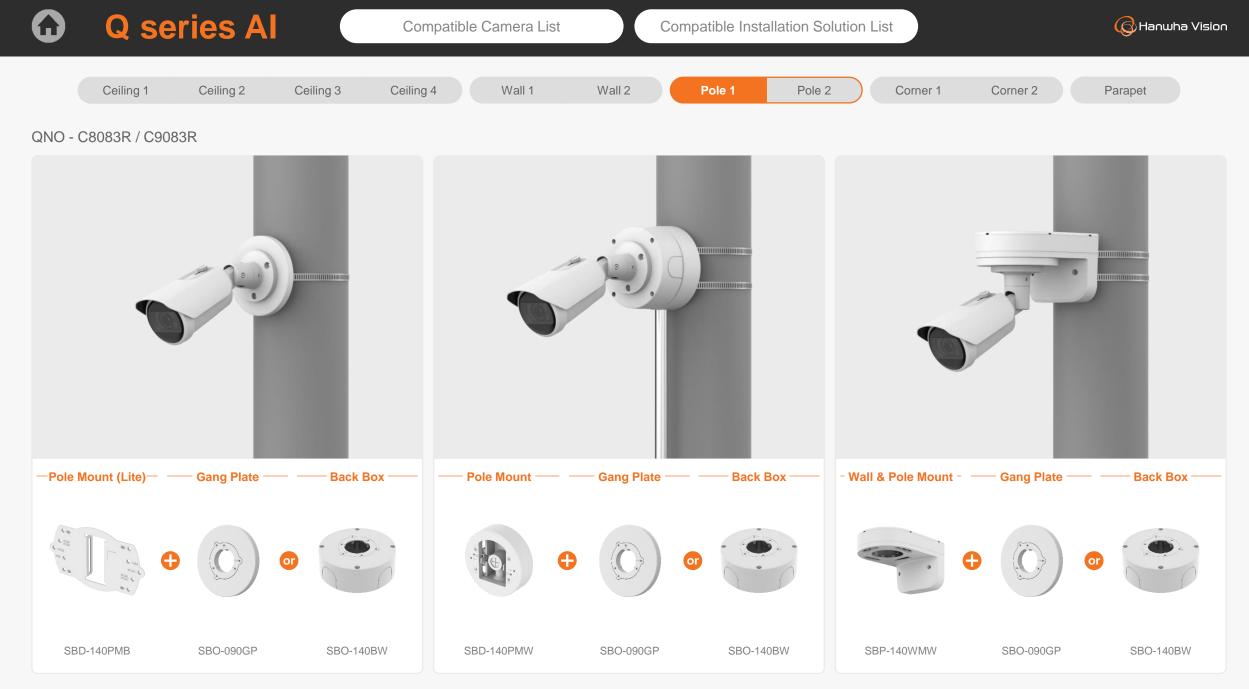

QNV - C8011R / C9011R / C8012

QNV - C8011R / C9011R / C8012

QNO-C8083R Ø93.4x245.8mm(3.68"x9.68") 930g(2.05 lb)

QNO-C9083R Ø93.4x245.8mm(3.68"x9.68") 930g(2.05 lb)

|                                                 | Q series Al Compatible Camera List Compatible Installation Solution List |                                           |                                                        |                                    |                                  |                                               |                                                |                                   |
|-------------------------------------------------|--------------------------------------------------------------------------|-------------------------------------------|--------------------------------------------------------|------------------------------------|----------------------------------|-----------------------------------------------|------------------------------------------------|-----------------------------------|
| Ceiling 1                                       | Ceiling 2                                                                | Ceiling 3 Ceiling                         | 4 Wall 1                                               | Wall 2                             | Pole 1 Pole 2                    | 2 Corner 1                                    | Corner 2                                       | Parapet                           |
| QNO - C8083R / C9                               | 0083R<br>Iditional compatibility ※                                       | ך<br>ר                                    |                                                        |                                    |                                  |                                               |                                                |                                   |
|                                                 |                                                                          | Ð                                         |                                                        |                                    |                                  |                                               |                                                |                                   |
| Gang Plate<br>SBO-090GP                         | Back Box<br>SBO-140BW                                                    |                                           | Hanging Adaptor<br>SBP-140HMW                          | Ceiling Mount Base<br>SBP-140CMB   | Ceiling Mount Base<br>SBP-180CMB | Ball Head<br>Ceiling Mount Base<br>SBP-180CMS | Ceiling Mount Pipe<br>SBP-150CMP/300CMP/900CMP | Ceiling Mount Coupler<br>SBP-C15P |
| TT                                              |                                                                          |                                           |                                                        |                                    |                                  |                                               | · •                                            |                                   |
| Ceiling Mount (Assembly)<br>SBP-150CMI / 300CMI | Ceiling Mount (Assembly)<br>SBP-300CMW1/900CMW                           | Ceiling Mount (Telescopic)<br>SBP-300CMTW | Ball Head<br>Ceiling Mount (Telescopic)<br>SBP-300CMTS | Wall Mount Base<br>SBP-300BW       | Wall Mount<br>SBP-300WMW         | Wall Mount<br>SBP-300WMW1                     | Wall Mount<br>SBP-390WMW2                      | Wall & Pole Mount<br>SBP-140WMW   |
| 0                                               |                                                                          |                                           |                                                        | A BARA                             |                                  |                                               |                                                |                                   |
| Tilt Mount<br>SBV-140TMW                        | Pole Mount<br>SBD-140PMW                                                 | Pole Mount (Light)<br>SBD-140PMB          | Pole Mount<br>SBP-300PMW2                              | Corner Mount (Light)<br>SBD-140KMB | Corner Mount<br>SBP-300KMW1      | Parapet Mount<br>SBP-300LMW                   | Parapet Mount (Telescopic)<br>SBP-156LMW1      | Cabinet<br>SBP-300NBW             |

SBP-390WMW2

SBP-140HMW

SBO-090GP

SBO-140BW

Cabinet

SBP-300NBW

Wall Mount Base

SBP-300BW

SBP-300WMW

SBP-300WMW1

Cabinet

SBP-300NBW

QNO - C8083R / C9083R

QNO - C8083R / C9083R