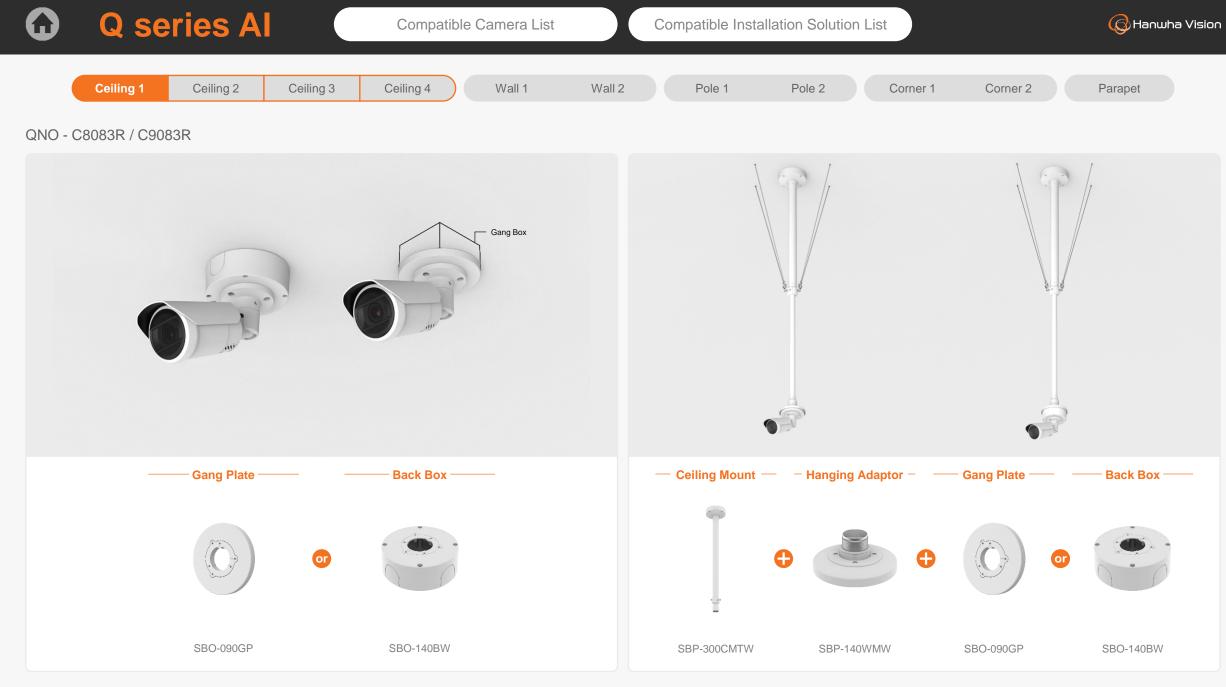

QNV - C8011R / C9011R / C8012

QNV - C8011R / C9011R / C8012

QNO-C8083R Ø93.4x245.8mm(3.68"x9.68") 930g(2.05 lb)

QNO-C9083R Ø93.4x245.8mm(3.68"x9.68") 930g(2.05 lb)

|                                                 | Q series Al Compatible Camera List Compatible Installation Solution List |                                           |                                                        |                                    |                                  |                                               |                                                |                                   |
|-------------------------------------------------|--------------------------------------------------------------------------|-------------------------------------------|--------------------------------------------------------|------------------------------------|----------------------------------|-----------------------------------------------|------------------------------------------------|-----------------------------------|
| Ceiling 1                                       | Ceiling 2                                                                | Ceiling 3 Ceiling                         | 4 Wall 1                                               | Wall 2                             | Pole 1 Pole 2                    | 2 Corner 1                                    | Corner 2                                       | Parapet                           |
| QNO - C8083R / C9                               | 0083R<br>Iditional compatibility ※                                       | ך<br>ר                                    |                                                        |                                    |                                  |                                               |                                                |                                   |
|                                                 |                                                                          | Ð                                         |                                                        |                                    |                                  |                                               |                                                |                                   |
| Gang Plate<br>SBO-090GP                         | Back Box<br>SBO-140BW                                                    |                                           | Hanging Adaptor<br>SBP-140HMW                          | Ceiling Mount Base<br>SBP-140CMB   | Ceiling Mount Base<br>SBP-180CMB | Ball Head<br>Ceiling Mount Base<br>SBP-180CMS | Ceiling Mount Pipe<br>SBP-150CMP/300CMP/900CMP | Ceiling Mount Coupler<br>SBP-C15P |
| TT                                              |                                                                          |                                           |                                                        |                                    |                                  |                                               | · •                                            |                                   |
| Ceiling Mount (Assembly)<br>SBP-150CMI / 300CMI | Ceiling Mount (Assembly)<br>SBP-300CMW1/900CMW                           | Ceiling Mount (Telescopic)<br>SBP-300CMTW | Ball Head<br>Ceiling Mount (Telescopic)<br>SBP-300CMTS | Wall Mount Base<br>SBP-300BW       | Wall Mount<br>SBP-300WMW         | Wall Mount<br>SBP-300WMW1                     | Wall Mount<br>SBP-390WMW2                      | Wall & Pole Mount<br>SBP-140WMW   |
| 0                                               |                                                                          |                                           |                                                        | A BARA                             |                                  |                                               |                                                |                                   |
| Tilt Mount<br>SBV-140TMW                        | Pole Mount<br>SBD-140PMW                                                 | Pole Mount (Light)<br>SBD-140PMB          | Pole Mount<br>SBP-300PMW2                              | Corner Mount (Light)<br>SBD-140KMB | Corner Mount<br>SBP-300KMW1      | Parapet Mount<br>SBP-300LMW                   | Parapet Mount (Telescopic)<br>SBP-156LMW1      | Cabinet<br>SBP-300NBW             |