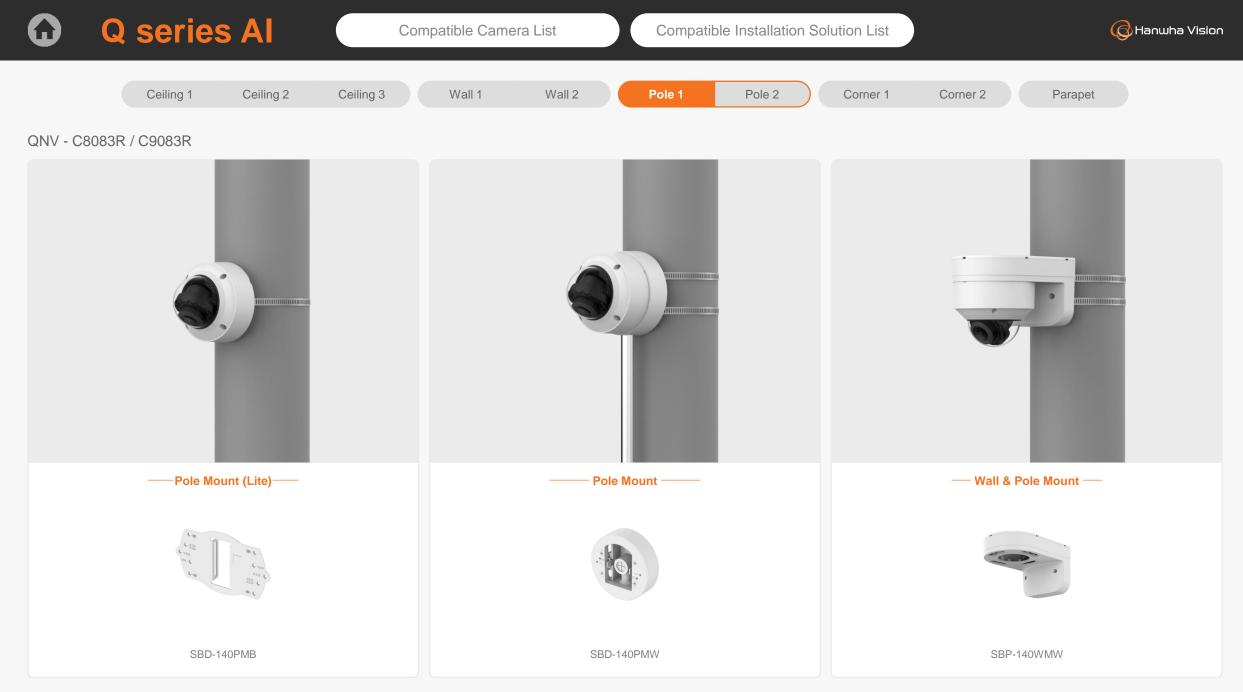

## Full Lineup of Q series

QNV-C8083R QNV-C9083R

QNV-C8011R QNV-C9011R QNV-C8012

|                                                        | eries Al                          | Con                              | npatible Camera List                          | Comp                                           | atible Installation Sc            | olution List                                    |                                                | G Hanwha Vision                           |
|--------------------------------------------------------|-----------------------------------|----------------------------------|-----------------------------------------------|------------------------------------------------|-----------------------------------|-------------------------------------------------|------------------------------------------------|-------------------------------------------|
| С                                                      | eiling 1 Ceiling 2                | Ceiling 3                        | Wall 1 W                                      | all 2 Pole 1                                   | Pole 2                            | Corner 1 Cor                                    | ner 2 Parapet                                  |                                           |
| QNV - C8083R / C9                                      | 083R                              |                                  |                                               |                                                |                                   |                                                 |                                                |                                           |
|                                                        |                                   |                                  |                                               |                                                |                                   | TT                                              |                                                |                                           |
| Hanging Adaptor<br>SBP-140HMW                          | Ceiling Mount Base<br>SBP-140CMB  | Ceiling Mount Base<br>SBP-180CMB | Ball Head<br>Ceiling Mount Base<br>SBP-180CMS | Ceiling Mount Pipe<br>SBP-150CMP/300CMP/900CMP | Ceiling Mount Coupler<br>SBP-C15P | Ceiling Mount (Assembly)<br>SBP-150CMI / 300CMI | Ceiling Mount (Assembly)<br>SBP-300CMW1/900CMW | Ceiling Mount (Telescopic)<br>SBP-300CMTW |
|                                                        |                                   |                                  |                                               | 9                                              |                                   |                                                 |                                                |                                           |
| Ball Head<br>Ceiling Mount (Telescopic)<br>SBP-300CMTS | Wall Mount Base<br>SBP-300BW      | Wall Mount<br>SBP-300WMW         | Wall Mount<br>SBP-300WMW1                     | Wall Mount<br>SBP-390WMW2                      | Wall & Pole Mount<br>SBP-140WMW   | Tilt Mount<br>SBV-140TMW                        | Pole Mount<br>SBD-140PMW                       | Pole Mount (Lite)<br>SBD-140PMB           |
|                                                        |                                   |                                  |                                               |                                                |                                   |                                                 |                                                |                                           |
| Pole Mount<br>SBP-300PMW2                              | Corner Mount (Lite)<br>SBD-140KMB | Corner Mount<br>SBP-300KMW1      | Parapet Mount<br>SBP-300LMW                   | Parapet Mount (Telescopic)<br>SBP-156LMW1      | Cabinet<br>SBP-300NBW             | Back Box<br>SBV-140BW                           | Audio & Alarm Cable<br>SPP-C7400               | Conduit Adaptor<br>SBP-060BA              |