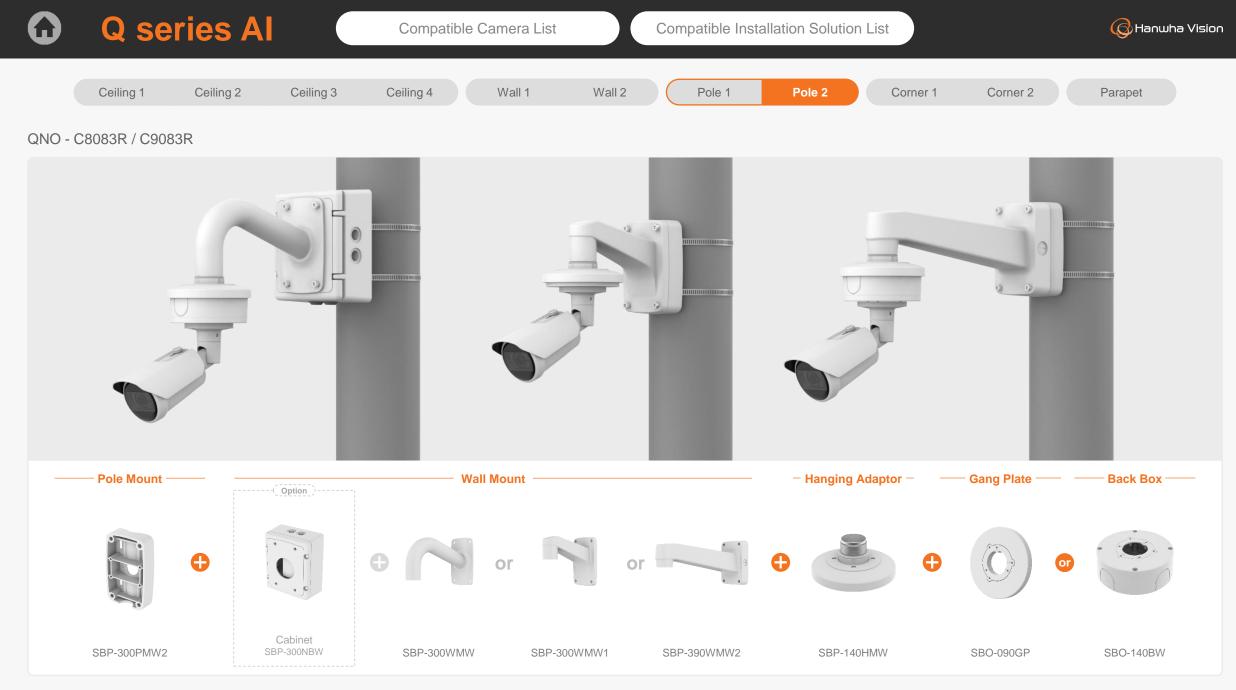

QNV - C8011R / C9011R / C8012

QNV - C8011R / C9011R / C8012

QNO-C8083R Ø93.4x245.8mm(3.68"x9.68") 930g(2.05 lb)

QNO-C9083R Ø93.4x245.8mm(3.68"x9.68") 930g(2.05 lb)

|                                                 | Q series Al Compatible Camera List Compatible Installation Solution List |                                           |                                                        |                                    |                                  |                                               |                                                |                                   |
|-------------------------------------------------|--------------------------------------------------------------------------|-------------------------------------------|--------------------------------------------------------|------------------------------------|----------------------------------|-----------------------------------------------|------------------------------------------------|-----------------------------------|
| Ceiling 1                                       | Ceiling 2                                                                | Ceiling 3 Ceiling                         | 4 Wall 1                                               | Wall 2                             | Pole 1 Pole 2                    | 2 Corner 1                                    | Corner 2                                       | Parapet                           |
| QNO - C8083R / C9                               | 0083R<br>Iditional compatibility ※                                       | ך<br>ר                                    |                                                        |                                    |                                  |                                               |                                                |                                   |
|                                                 |                                                                          | Ð                                         |                                                        |                                    |                                  |                                               |                                                |                                   |
| Gang Plate<br>SBO-090GP                         | Back Box<br>SBO-140BW                                                    |                                           | Hanging Adaptor<br>SBP-140HMW                          | Ceiling Mount Base<br>SBP-140CMB   | Ceiling Mount Base<br>SBP-180CMB | Ball Head<br>Ceiling Mount Base<br>SBP-180CMS | Ceiling Mount Pipe<br>SBP-150CMP/300CMP/900CMP | Ceiling Mount Coupler<br>SBP-C15P |
| TT                                              |                                                                          |                                           |                                                        |                                    |                                  |                                               | · •                                            |                                   |
| Ceiling Mount (Assembly)<br>SBP-150CMI / 300CMI | Ceiling Mount (Assembly)<br>SBP-300CMW1/900CMW                           | Ceiling Mount (Telescopic)<br>SBP-300CMTW | Ball Head<br>Ceiling Mount (Telescopic)<br>SBP-300CMTS | Wall Mount Base<br>SBP-300BW       | Wall Mount<br>SBP-300WMW         | Wall Mount<br>SBP-300WMW1                     | Wall Mount<br>SBP-390WMW2                      | Wall & Pole Mount<br>SBP-140WMW   |
| 0                                               |                                                                          |                                           |                                                        | A BARA                             |                                  |                                               |                                                |                                   |
| Tilt Mount<br>SBV-140TMW                        | Pole Mount<br>SBD-140PMW                                                 | Pole Mount (Light)<br>SBD-140PMB          | Pole Mount<br>SBP-300PMW2                              | Corner Mount (Light)<br>SBD-140KMB | Corner Mount<br>SBP-300KMW1      | Parapet Mount<br>SBP-300LMW                   | Parapet Mount (Telescopic)<br>SBP-156LMW1      | Cabinet<br>SBP-300NBW             |

SBP-390WMW2

SBP-140HMW

SBO-090GP

SBO-140BW

Cabinet

SBP-300NBW

Wall Mount Base

SBP-300BW

SBP-300WMW

SBP-300WMW1

Cabinet

SBP-300NBW

QNO - C8083R / C9083R

QNO - C8083R / C9083R