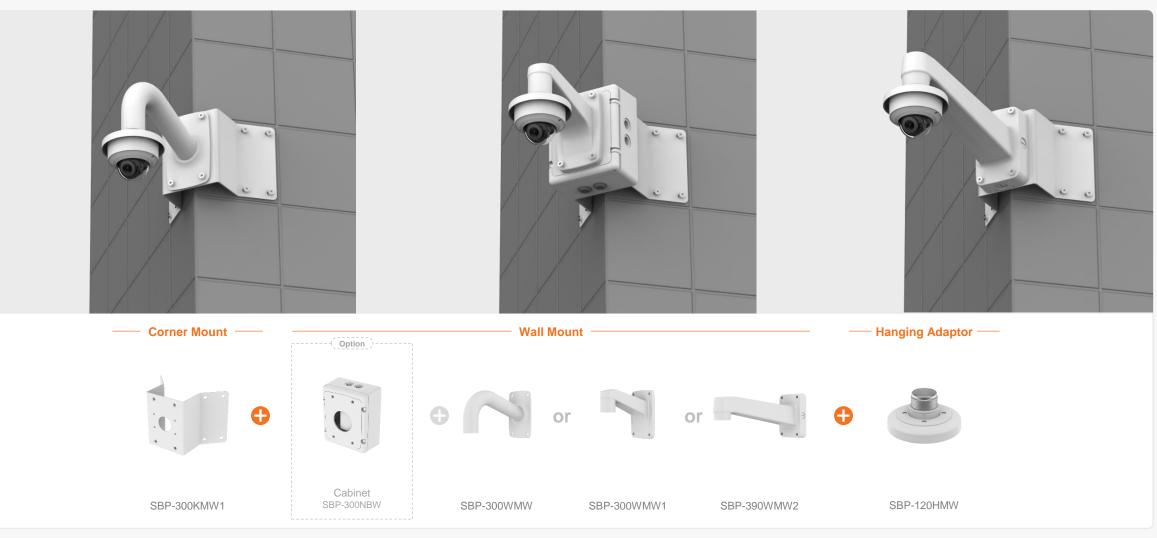

QNV - C8083R / C9083R

QNV-C8011R Ø110x77mm(4.33"x3.03") 522g(1.15 lb)

QNV-C9011R Ø110x77mm(4.33"x3.03") 522g(1.15 lb)

QNV-C8012 Ø110x77mm(4.33"x3.03") 522g(1.15 lb)

|                                                        | eries Al                                | Cor                              | npatible Camera List                          | comp                                           | patible Installation Sc           | olution List                                    |                                                  | G Hanwha Vision                           |
|--------------------------------------------------------|-----------------------------------------|----------------------------------|-----------------------------------------------|------------------------------------------------|-----------------------------------|-------------------------------------------------|--------------------------------------------------|-------------------------------------------|
|                                                        | Ceiling 1                               | Ceiling 2 Wal                    | 1 Wall 2                                      | Pole 1                                         | Pole 2 Corne                      | er 1 Corner 2                                   | Parapet                                          |                                           |
| QNV - C8011R / C9                                      | 011R / C8012                            |                                  |                                               |                                                |                                   |                                                 |                                                  |                                           |
|                                                        |                                         |                                  |                                               |                                                |                                   |                                                 |                                                  |                                           |
| Hanging Adaptor<br>SBP-120HMW                          | Ceiling Mount Base<br>SBP-140CMB        | Ceiling Mount Base<br>SBP-180CMB | Ball Head<br>Ceiling Mount Base<br>SBP-180CMS | Ceiling Mount Pipe<br>SBP-150CMP/300CMP/900CMP | Ceiling Mount Coupler<br>SBP-C15P | Ceiling Mount (Assembly)<br>SBP-150CMI / 300CMI | Ceiling Mount (Assembly)<br>SBP-300CMW1 / 900CMW | Ceiling Mount (Telescopic)<br>SBP-300CMTW |
|                                                        |                                         |                                  |                                               |                                                |                                   |                                                 |                                                  |                                           |
| Ball Head<br>Ceiling Mount (Telescopic)<br>SBP-300CMTS | Wall Mount Base<br>SBP-300BW            | Wall Mount<br>SBP-300WMW         | Wall Mount<br>SBP-300WMW1                     | Wall Mount<br>SBP-390WMW2                      | Wall & Pole Mount<br>SBP-125WMW1  | Tilt Mount<br>SBV-140TMW                        | Pole Mount<br>SBD-140PMW                         | Pole Mount (Lite)<br>SBD-140PMB           |
|                                                        | 1 2 2 2 2 2 2 2 2 2 2 2 2 2 2 2 2 2 2 2 |                                  |                                               |                                                |                                   |                                                 |                                                  |                                           |
| Pole Mount<br>SBP-300PMW2                              | Corner Mount (Lite)<br>SBD-140KMB       | Corner Mount<br>SBP-300KMW1      | Parapet Mount<br>SBP-300LMW                   | Parapet Mount (Telescopic)<br>SBP-156LMW1      | Cabinet<br>SBP-300NBW             | Back Box<br>SBV-140BW                           |                                                  |                                           |