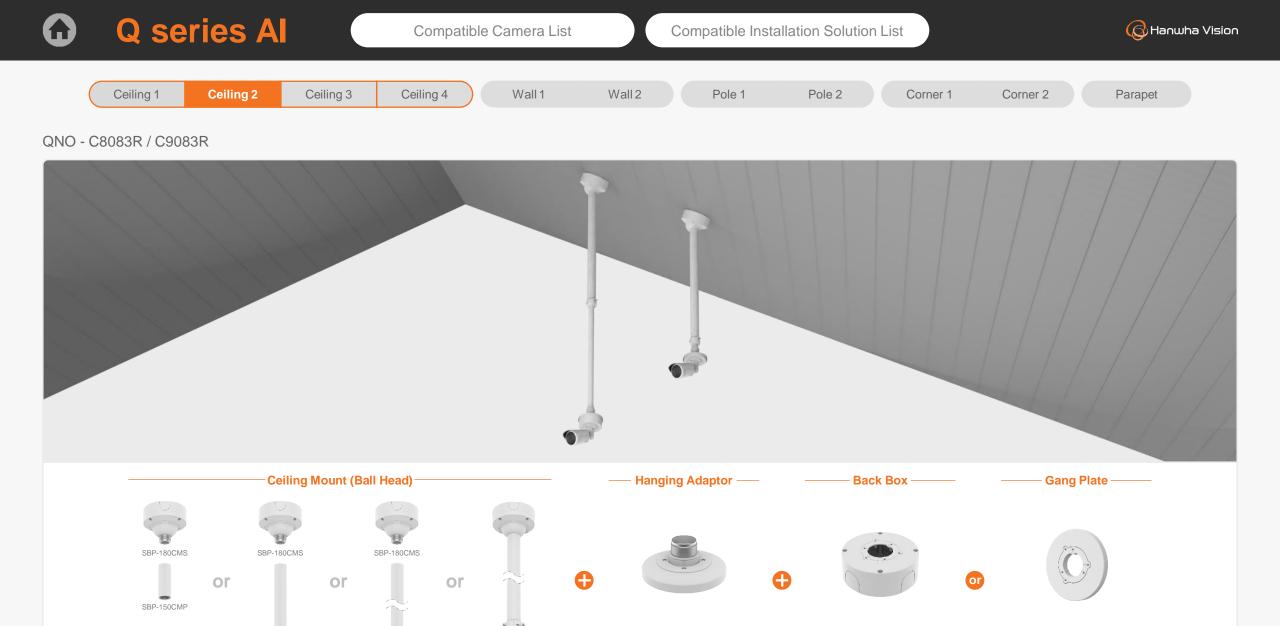

QNV - C8011R / C9011R / C8012

QNV - C8011R / C9011R / C8012

QNO-C8083R Ø93.4x245.8mm(3.68"x9.68") 930g(2.05 lb)

QNO-C9083R Ø93.4x245.8mm(3.68"x9.68") 930g(2.05 lb)

|                                                 | eries Al                                       | Compatible Camera List Compatible Installation Solution List |                                                        |                                    |                                  |                                               |                                                | G Hanwha Vision                   |
|-------------------------------------------------|------------------------------------------------|--------------------------------------------------------------|--------------------------------------------------------|------------------------------------|----------------------------------|-----------------------------------------------|------------------------------------------------|-----------------------------------|
| Ceiling 1                                       | Ceiling 2                                      | Ceiling 3 Ceiling                                            | 4 Wall 1                                               | Wall 2                             | Pole 1 Pole 2                    | Corner 1                                      | Corner 2                                       | Parapet                           |
| QNO - C8083R / C9083R                           |                                                |                                                              |                                                        |                                    |                                  |                                               |                                                |                                   |
| * Essential Model for ac                        | Iditional compatibility *                      | Ð                                                            |                                                        |                                    |                                  |                                               |                                                | -                                 |
| Back Box<br>SBO-140BW                           | Gang Plate<br>SBO-090GP                        | J                                                            | Hanging Adaptor<br>SBP-140HMW                          | Ceiling Mount Base<br>SBP-140CMB   | Ceiling Mount Base<br>SBP-180CMB | Ball Head<br>Ceiling Mount Base<br>SBP-180CMS | Ceiling Mount Pipe<br>SBP-150CMP/300CMP/900CMP | Ceiling Mount Coupler<br>SBP-C15P |
|                                                 | Ĩ                                              |                                                              |                                                        |                                    |                                  |                                               |                                                |                                   |
| Ceiling Mount (Assembly)<br>SBP-150CMI / 300CMI | Ceiling Mount (Assembly)<br>SBP-300CMW1/900CMW | Ceiling Mount (Telescopic)<br>SBP-300CMTW                    | Ball Head<br>Ceiling Mount (Telescopic)<br>SBP-300CMTS | Wall Mount Base<br>SBP-300BW       | Wall Mount<br>SBP-300WMW         | Wall Mount<br>SBP-300WMW1                     | Wall Mount<br>SBP-390WMW2                      | Wall & Pole Mount<br>SBP-140WMW   |
|                                                 |                                                |                                                              |                                                        |                                    |                                  |                                               |                                                |                                   |
| Tilt Mount<br>SBV-140TMW                        | Pole Mount<br>SBD-140PMW                       | Pole Mount (Light)<br>SBD-140PMB                             | Pole Mount<br>SBP-300PMW2                              | Corner Mount (Light)<br>SBD-140KMB | Corner Mount<br>SBP-300KMW1      | Parapet Mount<br>SBP-300LMW                   | Parapet Mount (Telescopic)<br>SBP-156LMW1      | Cabinet<br>SBP-300NBW             |

SBP-140HMW

SBO-140BW

SBO-090GP

SBP-300CMP

SBP-900CMP

SBP-300CMTS

QNO - C8083R / C9083R

QNO - C8083R / C9083R