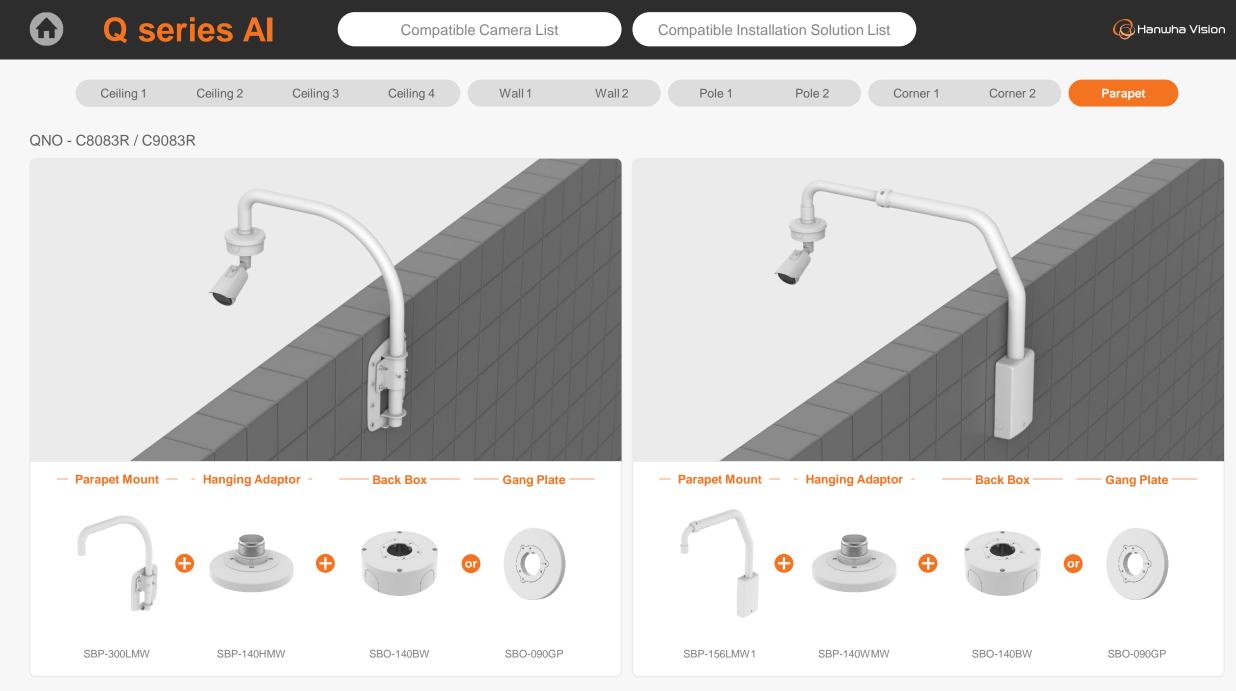

QNV - C8011R / C9011R / C8012

QNV - C8011R / C9011R / C8012

QNO-C8083R Ø93.4x245.8mm(3.68"x9.68") 930g(2.05 lb)

QNO-C9083R Ø93.4x245.8mm(3.68"x9.68") 930g(2.05 lb)

|                                                 | eries Al                                       | Compatible Camera List Compatible Installation Solution List |                                                        |                                    |                                  |                                               |                                                | G Hanwha Vision                   |
|-------------------------------------------------|------------------------------------------------|--------------------------------------------------------------|--------------------------------------------------------|------------------------------------|----------------------------------|-----------------------------------------------|------------------------------------------------|-----------------------------------|
| Ceiling 1                                       | Ceiling 2                                      | Ceiling 3 Ceiling                                            | 4 Wall 1                                               | Wall 2                             | Pole 1 Pole 2                    | Corner 1                                      | Corner 2                                       | Parapet                           |
| QNO - C8083R / C9083R                           |                                                |                                                              |                                                        |                                    |                                  |                                               |                                                |                                   |
| * Essential Model for ac                        | Iditional compatibility *                      | Ð                                                            |                                                        |                                    |                                  |                                               |                                                | -                                 |
| Back Box<br>SBO-140BW                           | Gang Plate<br>SBO-090GP                        | J                                                            | Hanging Adaptor<br>SBP-140HMW                          | Ceiling Mount Base<br>SBP-140CMB   | Ceiling Mount Base<br>SBP-180CMB | Ball Head<br>Ceiling Mount Base<br>SBP-180CMS | Ceiling Mount Pipe<br>SBP-150CMP/300CMP/900CMP | Ceiling Mount Coupler<br>SBP-C15P |
|                                                 | Ĩ                                              |                                                              |                                                        |                                    |                                  |                                               |                                                |                                   |
| Ceiling Mount (Assembly)<br>SBP-150CMI / 300CMI | Ceiling Mount (Assembly)<br>SBP-300CMW1/900CMW | Ceiling Mount (Telescopic)<br>SBP-300CMTW                    | Ball Head<br>Ceiling Mount (Telescopic)<br>SBP-300CMTS | Wall Mount Base<br>SBP-300BW       | Wall Mount<br>SBP-300WMW         | Wall Mount<br>SBP-300WMW1                     | Wall Mount<br>SBP-390WMW2                      | Wall & Pole Mount<br>SBP-140WMW   |
|                                                 |                                                |                                                              |                                                        |                                    |                                  |                                               |                                                |                                   |
| Tilt Mount<br>SBV-140TMW                        | Pole Mount<br>SBD-140PMW                       | Pole Mount (Light)<br>SBD-140PMB                             | Pole Mount<br>SBP-300PMW2                              | Corner Mount (Light)<br>SBD-140KMB | Corner Mount<br>SBP-300KMW1      | Parapet Mount<br>SBP-300LMW                   | Parapet Mount (Telescopic)<br>SBP-156LMW1      | Cabinet<br>SBP-300NBW             |