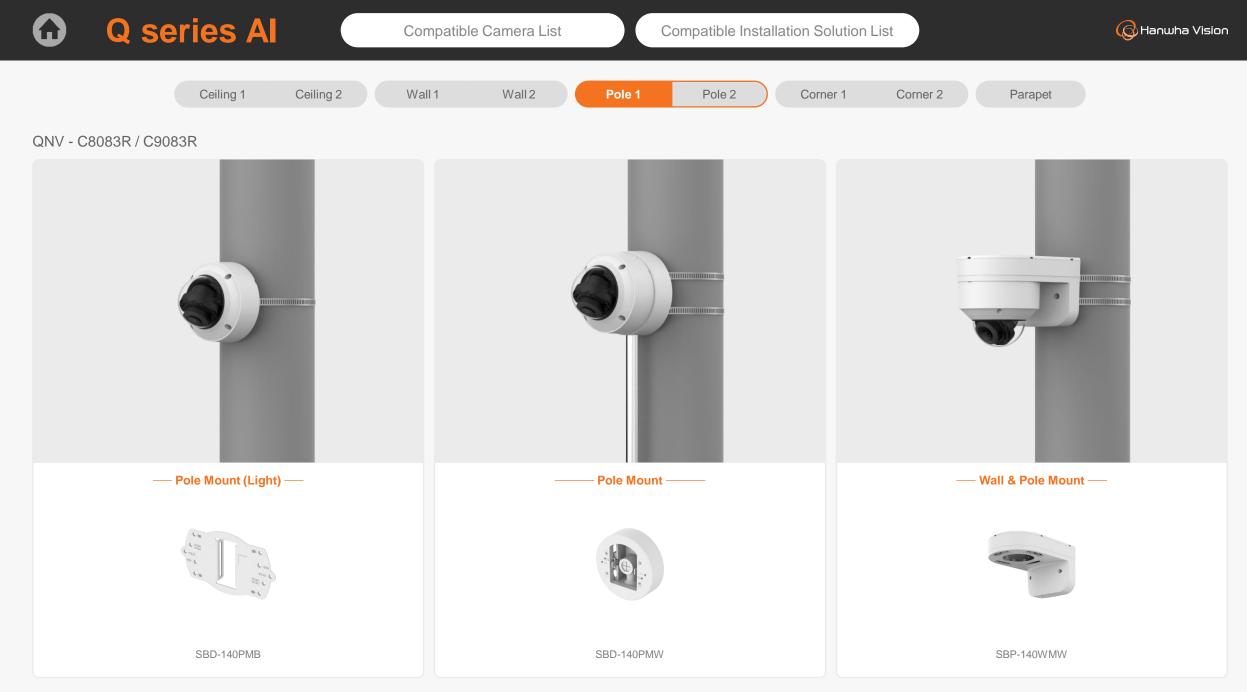

## Full Lineup of Q series

QNV-C8083R

QNV-C9083R

QNV-C8012

QNV-C8011R QNV-C9011R

| Q SERIES AI Compatible Camera List Compatible Installation Solution List |                                    |                                  |                                               |                                                |                                   |                                                 |                                                | G Hanwha Vision                           |
|--------------------------------------------------------------------------|------------------------------------|----------------------------------|-----------------------------------------------|------------------------------------------------|-----------------------------------|-------------------------------------------------|------------------------------------------------|-------------------------------------------|
|                                                                          | Ceiling 1                          | Ceiling 2 Wal                    | 11 Wall2                                      | Pole 1                                         | Pole 2 Corn                       | er 1 Corner 2                                   | Parapet                                        |                                           |
| QNV - C8083R / C9                                                        | 083R                               |                                  |                                               |                                                |                                   |                                                 |                                                |                                           |
|                                                                          |                                    |                                  |                                               |                                                |                                   |                                                 |                                                |                                           |
| Hanging Adaptor<br>SBP-140HMW                                            | Ceiling Mount Base<br>SBP-140CMB   | Ceiling Mount Base<br>SBP-180CMB | Ball Head<br>Ceiling Mount Base<br>SBP-180CMS | Ceiling Mount Pipe<br>SBP-150CMP/300CMP/900CMP | Ceiling Mount Coupler<br>SBP-C15P | Ceiling Mount (Assembly)<br>SBP-150CMI / 300CMI | Ceiling Mount (Assembly)<br>SBP-300CMW1/900CMW | Ceiling Mount (Telescopic)<br>SBP-300CMTW |
|                                                                          |                                    |                                  |                                               | )<br>•                                         |                                   |                                                 |                                                |                                           |
| Ball Head<br>Ceiling Mount (Telescopic)<br>SBP-300CMTS                   | Wall Mount Base<br>SBP-300BW       | Wall Mount<br>SBP-300WMW         | Wall Mount<br>SBP-300WMW1                     | Wall Mount<br>SBP-390WMW2                      | Wall & Pole Mount<br>SBP-140WMW   | Tilt Mount<br>SBV-140TMW                        | Pole Mount<br>SBD-140PMW                       | Pole Mount (Light)<br>SBD-140PMB          |
|                                                                          |                                    |                                  |                                               |                                                |                                   |                                                 |                                                |                                           |
| Pole Mount<br>SBP-300PMW2                                                | Corner Mount (Light)<br>SBD-140KMB | Corner Mount<br>SBP-300KMW1      | Parapet Mount<br>SBP-300LMW                   | Parapet Mount (Telescopic)<br>SBP-156LMW1      | Cabinet<br>SBP-300NBW             | Back Box<br>SBV-140BW                           | Audio & Alarm Cable<br>SPP-C7400               |                                           |