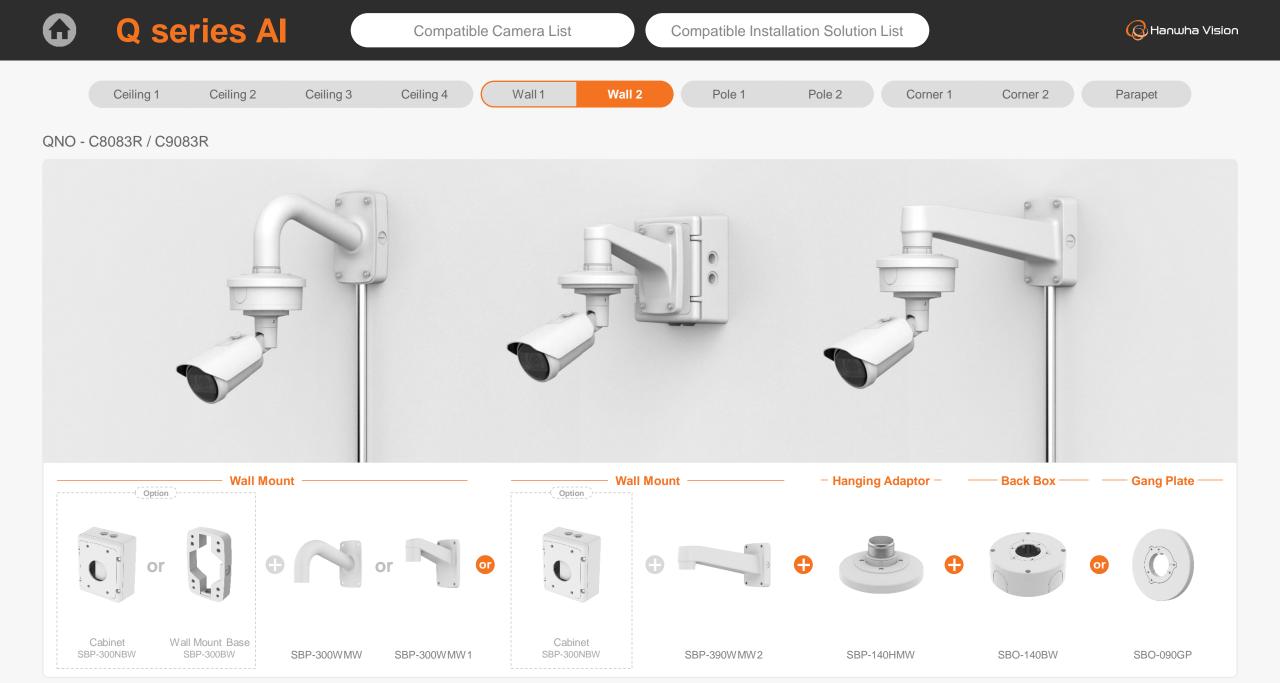

QNV - C8011R / C9011R / C8012

QNV - C8011R / C9011R / C8012

QNO-C8083R Ø93.4x245.8mm(3.68"x9.68") 930g(2.05 lb)

QNO-C9083R Ø93.4x245.8mm(3.68"x9.68") 930g(2.05 lb)

|                                                 | eries Al                                       | Compatible Camera List Compatible Installation Solution List |                                                        |                                    |                                  |                                               |                                                | G Hanwha Vision                   |
|-------------------------------------------------|------------------------------------------------|--------------------------------------------------------------|--------------------------------------------------------|------------------------------------|----------------------------------|-----------------------------------------------|------------------------------------------------|-----------------------------------|
| Ceiling 1                                       | Ceiling 2                                      | Ceiling 3 Ceiling                                            | 4 Wall 1                                               | Wall 2                             | Pole 1 Pole 2                    | Corner 1                                      | Corner 2                                       | Parapet                           |
| QNO - C8083R / C9083R                           |                                                |                                                              |                                                        |                                    |                                  |                                               |                                                |                                   |
| * Essential Model for ac                        | Iditional compatibility *                      | Ð                                                            |                                                        |                                    |                                  |                                               |                                                | -                                 |
| Back Box<br>SBO-140BW                           | Gang Plate<br>SBO-090GP                        | J                                                            | Hanging Adaptor<br>SBP-140HMW                          | Ceiling Mount Base<br>SBP-140CMB   | Ceiling Mount Base<br>SBP-180CMB | Ball Head<br>Ceiling Mount Base<br>SBP-180CMS | Ceiling Mount Pipe<br>SBP-150CMP/300CMP/900CMP | Ceiling Mount Coupler<br>SBP-C15P |
|                                                 | Ĩ                                              |                                                              |                                                        |                                    |                                  |                                               |                                                |                                   |
| Ceiling Mount (Assembly)<br>SBP-150CMI / 300CMI | Ceiling Mount (Assembly)<br>SBP-300CMW1/900CMW | Ceiling Mount (Telescopic)<br>SBP-300CMTW                    | Ball Head<br>Ceiling Mount (Telescopic)<br>SBP-300CMTS | Wall Mount Base<br>SBP-300BW       | Wall Mount<br>SBP-300WMW         | Wall Mount<br>SBP-300WMW1                     | Wall Mount<br>SBP-390WMW2                      | Wall & Pole Mount<br>SBP-140WMW   |
|                                                 |                                                |                                                              |                                                        |                                    |                                  |                                               |                                                |                                   |
| Tilt Mount<br>SBV-140TMW                        | Pole Mount<br>SBD-140PMW                       | Pole Mount (Light)<br>SBD-140PMB                             | Pole Mount<br>SBP-300PMW2                              | Corner Mount (Light)<br>SBD-140KMB | Corner Mount<br>SBP-300KMW1      | Parapet Mount<br>SBP-300LMW                   | Parapet Mount (Telescopic)<br>SBP-156LMW1      | Cabinet<br>SBP-300NBW             |