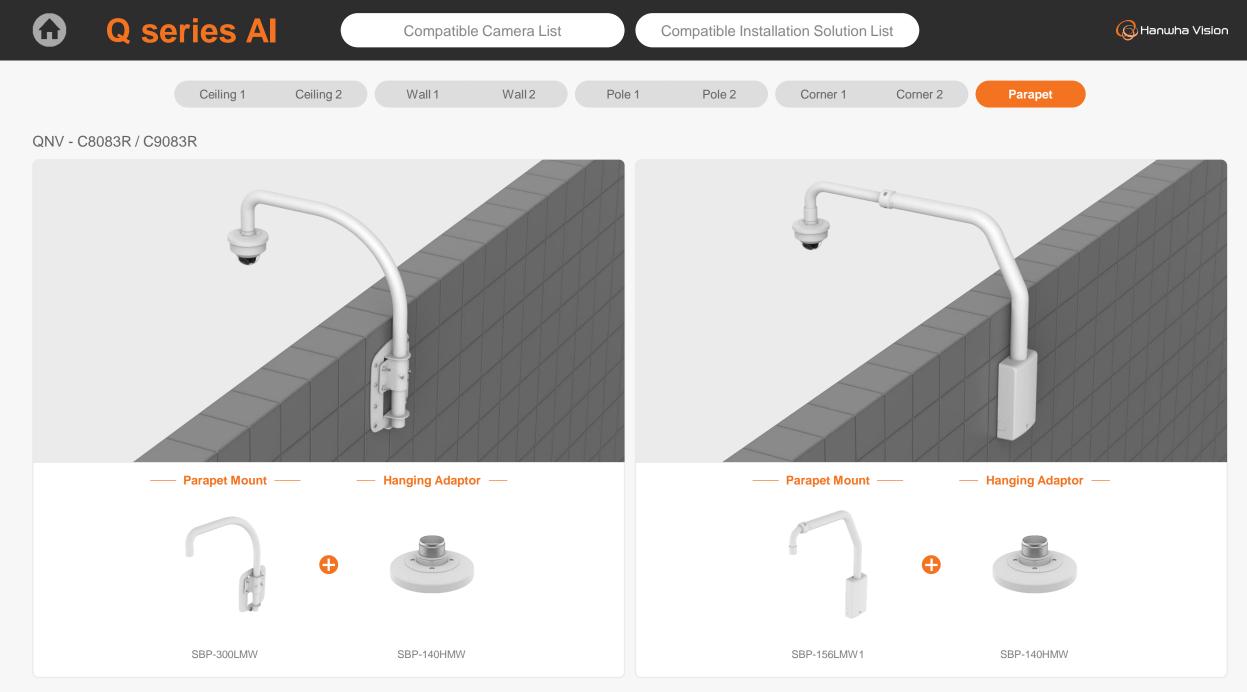

## Full Lineup of Q series

QNV-C8083R

QNV-C9083R

QNV-C8012

QNV-C8011R QNV-C9011R

| Q SERIES AI Compatible Camera List Compatible Installation Solution List |                                    |                                  |                                               |                                                |                                   |                                                 |                                                | G Hanwha Vision                           |
|--------------------------------------------------------------------------|------------------------------------|----------------------------------|-----------------------------------------------|------------------------------------------------|-----------------------------------|-------------------------------------------------|------------------------------------------------|-------------------------------------------|
|                                                                          | Ceiling 1                          | Ceiling 2 Wal                    | 11 Wall2                                      | Pole 1                                         | Pole 2 Corn                       | er 1 Corner 2                                   | Parapet                                        |                                           |
| QNV - C8083R / C9                                                        | 083R                               |                                  |                                               |                                                |                                   |                                                 |                                                |                                           |
|                                                                          |                                    |                                  |                                               |                                                |                                   |                                                 |                                                |                                           |
| Hanging Adaptor<br>SBP-140HMW                                            | Ceiling Mount Base<br>SBP-140CMB   | Ceiling Mount Base<br>SBP-180CMB | Ball Head<br>Ceiling Mount Base<br>SBP-180CMS | Ceiling Mount Pipe<br>SBP-150CMP/300CMP/900CMP | Ceiling Mount Coupler<br>SBP-C15P | Ceiling Mount (Assembly)<br>SBP-150CMI / 300CMI | Ceiling Mount (Assembly)<br>SBP-300CMW1/900CMW | Ceiling Mount (Telescopic)<br>SBP-300CMTW |
|                                                                          |                                    |                                  |                                               | )<br>•                                         |                                   |                                                 |                                                |                                           |
| Ball Head<br>Ceiling Mount (Telescopic)<br>SBP-300CMTS                   | Wall Mount Base<br>SBP-300BW       | Wall Mount<br>SBP-300WMW         | Wall Mount<br>SBP-300WMW1                     | Wall Mount<br>SBP-390WMW2                      | Wall & Pole Mount<br>SBP-140WMW   | Tilt Mount<br>SBV-140TMW                        | Pole Mount<br>SBD-140PMW                       | Pole Mount (Light)<br>SBD-140PMB          |
|                                                                          |                                    |                                  |                                               |                                                |                                   |                                                 |                                                |                                           |
| Pole Mount<br>SBP-300PMW2                                                | Corner Mount (Light)<br>SBD-140KMB | Corner Mount<br>SBP-300KMW1      | Parapet Mount<br>SBP-300LMW                   | Parapet Mount (Telescopic)<br>SBP-156LMW1      | Cabinet<br>SBP-300NBW             | Back Box<br>SBV-140BW                           | Audio & Alarm Cable<br>SPP-C7400               |                                           |