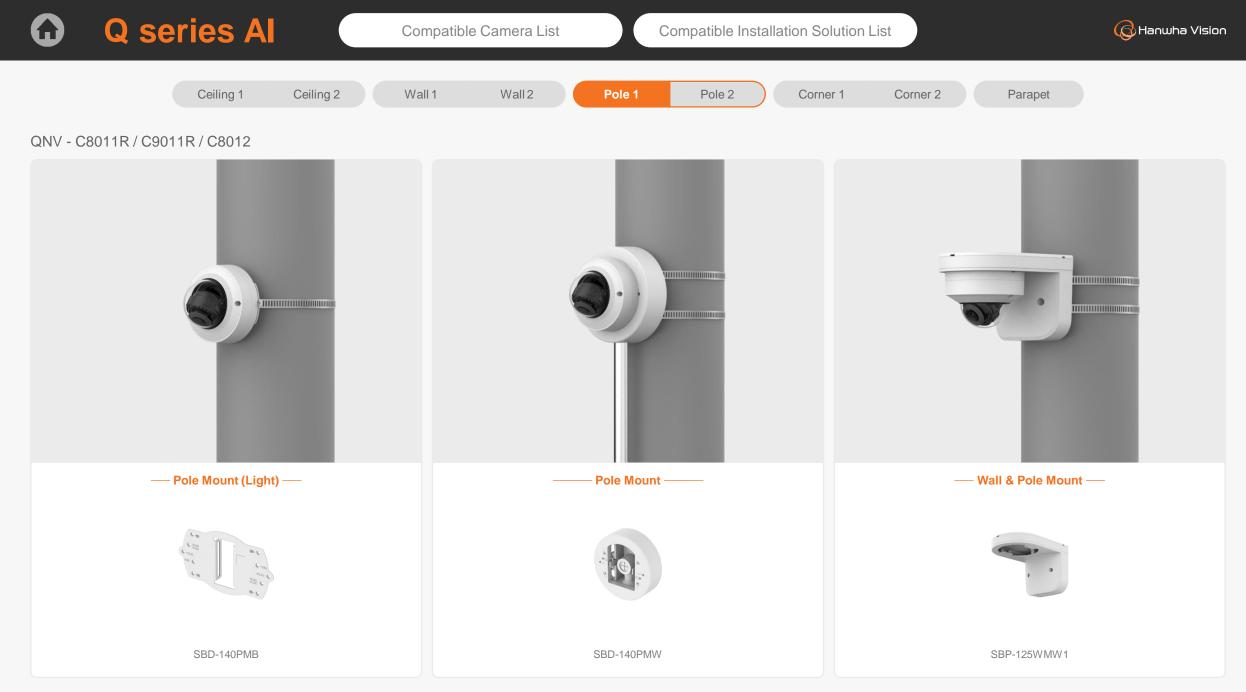

## Full Lineup of Q series

QNV-C8083R

QNV-C9083R

QNV-C8012

QNV-C8011R QNV-C9011R

| Q SERIES AI Compatible Camera List Compatible Installation Solution List |                                    |                                  |                                               |                                                |                                   |                                                 |                                                | G Hanwha Vision                           |
|--------------------------------------------------------------------------|------------------------------------|----------------------------------|-----------------------------------------------|------------------------------------------------|-----------------------------------|-------------------------------------------------|------------------------------------------------|-------------------------------------------|
|                                                                          | Ceiling 1                          | Ceiling 2 Wal                    | 11 Wall2                                      | Pole 1                                         | Pole 2 Corn                       | er 1 Corner 2                                   | Parapet                                        |                                           |
| QNV - C8083R / C9                                                        | 083R                               |                                  |                                               |                                                |                                   |                                                 |                                                |                                           |
|                                                                          |                                    |                                  |                                               |                                                |                                   |                                                 |                                                |                                           |
| Hanging Adaptor<br>SBP-140HMW                                            | Ceiling Mount Base<br>SBP-140CMB   | Ceiling Mount Base<br>SBP-180CMB | Ball Head<br>Ceiling Mount Base<br>SBP-180CMS | Ceiling Mount Pipe<br>SBP-150CMP/300CMP/900CMP | Ceiling Mount Coupler<br>SBP-C15P | Ceiling Mount (Assembly)<br>SBP-150CMI / 300CMI | Ceiling Mount (Assembly)<br>SBP-300CMW1/900CMW | Ceiling Mount (Telescopic)<br>SBP-300CMTW |
|                                                                          |                                    |                                  |                                               | )<br>•                                         |                                   |                                                 |                                                |                                           |
| Ball Head<br>Ceiling Mount (Telescopic)<br>SBP-300CMTS                   | Wall Mount Base<br>SBP-300BW       | Wall Mount<br>SBP-300WMW         | Wall Mount<br>SBP-300WMW1                     | Wall Mount<br>SBP-390WMW2                      | Wall & Pole Mount<br>SBP-140WMW   | Tilt Mount<br>SBV-140TMW                        | Pole Mount<br>SBD-140PMW                       | Pole Mount (Light)<br>SBD-140PMB          |
|                                                                          |                                    |                                  |                                               |                                                |                                   |                                                 |                                                |                                           |
| Pole Mount<br>SBP-300PMW2                                                | Corner Mount (Light)<br>SBD-140KMB | Corner Mount<br>SBP-300KMW1      | Parapet Mount<br>SBP-300LMW                   | Parapet Mount (Telescopic)<br>SBP-156LMW1      | Cabinet<br>SBP-300NBW             | Back Box<br>SBV-140BW                           | Audio & Alarm Cable<br>SPP-C7400               |                                           |