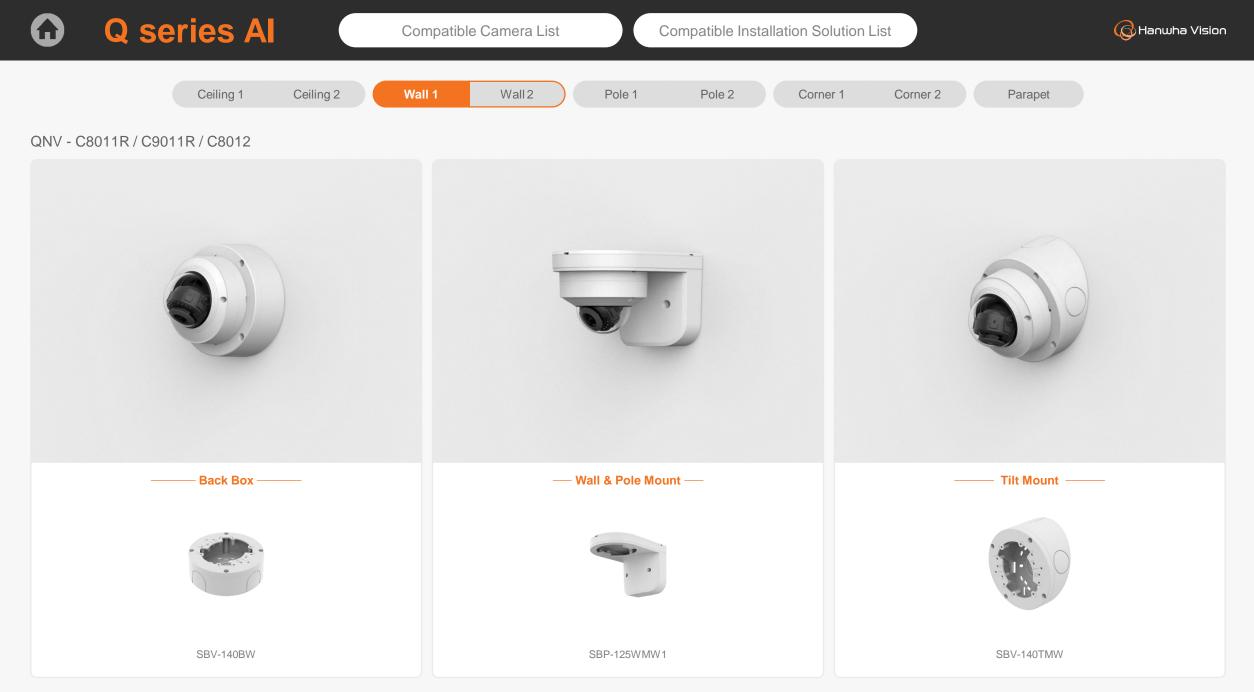

## Full Lineup of Q series

QNV-C8083R

QNV-C9083R

QNV-C8012

QNV-C8011R QNV-C9011R

| Q SERIES AI Compatible Camera List Compatible Installation Solution List |                                    |                                  |                                               |                                                |                                   |                                                 |                                                | G Hanwha Vision                           |
|--------------------------------------------------------------------------|------------------------------------|----------------------------------|-----------------------------------------------|------------------------------------------------|-----------------------------------|-------------------------------------------------|------------------------------------------------|-------------------------------------------|
|                                                                          | Ceiling 1                          | Ceiling 2 Wal                    | 11 Wall2                                      | Pole 1                                         | Pole 2 Corn                       | er 1 Corner 2                                   | Parapet                                        |                                           |
| QNV - C8083R / C9                                                        | 083R                               |                                  |                                               |                                                |                                   |                                                 |                                                |                                           |
|                                                                          |                                    |                                  |                                               |                                                |                                   |                                                 |                                                |                                           |
| Hanging Adaptor<br>SBP-140HMW                                            | Ceiling Mount Base<br>SBP-140CMB   | Ceiling Mount Base<br>SBP-180CMB | Ball Head<br>Ceiling Mount Base<br>SBP-180CMS | Ceiling Mount Pipe<br>SBP-150CMP/300CMP/900CMP | Ceiling Mount Coupler<br>SBP-C15P | Ceiling Mount (Assembly)<br>SBP-150CMI / 300CMI | Ceiling Mount (Assembly)<br>SBP-300CMW1/900CMW | Ceiling Mount (Telescopic)<br>SBP-300CMTW |
|                                                                          |                                    |                                  |                                               | )<br>•                                         |                                   |                                                 |                                                |                                           |
| Ball Head<br>Ceiling Mount (Telescopic)<br>SBP-300CMTS                   | Wall Mount Base<br>SBP-300BW       | Wall Mount<br>SBP-300WMW         | Wall Mount<br>SBP-300WMW1                     | Wall Mount<br>SBP-390WMW2                      | Wall & Pole Mount<br>SBP-140WMW   | Tilt Mount<br>SBV-140TMW                        | Pole Mount<br>SBD-140PMW                       | Pole Mount (Light)<br>SBD-140PMB          |
|                                                                          |                                    |                                  |                                               |                                                |                                   |                                                 |                                                |                                           |
| Pole Mount<br>SBP-300PMW2                                                | Corner Mount (Light)<br>SBD-140KMB | Corner Mount<br>SBP-300KMW1      | Parapet Mount<br>SBP-300LMW                   | Parapet Mount (Telescopic)<br>SBP-156LMW1      | Cabinet<br>SBP-300NBW             | Back Box<br>SBV-140BW                           | Audio & Alarm Cable<br>SPP-C7400               |                                           |