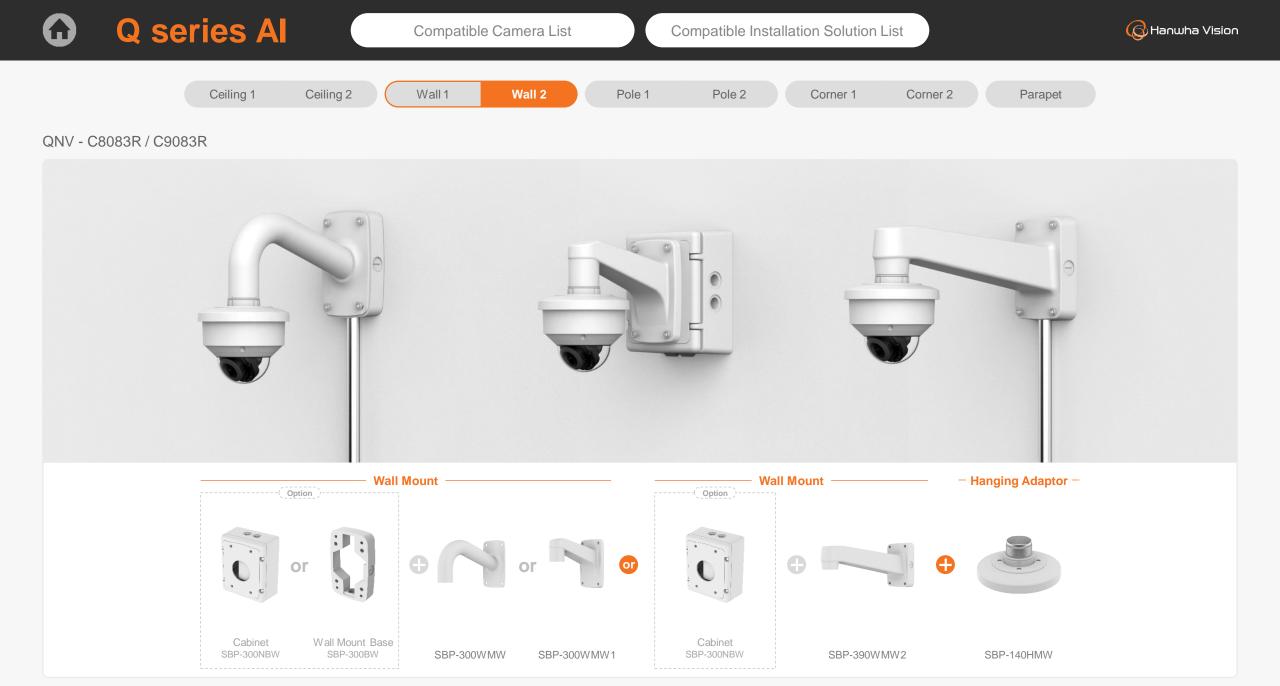

## Full Lineup of Q series

QNV-C8083R

QNV-C9083R

QNV-C8012

QNV-C8011R QNV-C9011R

| Q SERIES AI Compatible Camera List Compatible Installation Solution List |                                    |                                  |                                               |                                                |                                   |                                                 |                                                | G Hanwha Vision                           |
|--------------------------------------------------------------------------|------------------------------------|----------------------------------|-----------------------------------------------|------------------------------------------------|-----------------------------------|-------------------------------------------------|------------------------------------------------|-------------------------------------------|
|                                                                          | Ceiling 1                          | Ceiling 2 Wal                    | 11 Wall2                                      | Pole 1                                         | Pole 2 Corn                       | er 1 Corner 2                                   | Parapet                                        |                                           |
| QNV - C8083R / C9                                                        | 083R                               |                                  |                                               |                                                |                                   |                                                 |                                                |                                           |
|                                                                          |                                    |                                  |                                               |                                                |                                   |                                                 |                                                |                                           |
| Hanging Adaptor<br>SBP-140HMW                                            | Ceiling Mount Base<br>SBP-140CMB   | Ceiling Mount Base<br>SBP-180CMB | Ball Head<br>Ceiling Mount Base<br>SBP-180CMS | Ceiling Mount Pipe<br>SBP-150CMP/300CMP/900CMP | Ceiling Mount Coupler<br>SBP-C15P | Ceiling Mount (Assembly)<br>SBP-150CMI / 300CMI | Ceiling Mount (Assembly)<br>SBP-300CMW1/900CMW | Ceiling Mount (Telescopic)<br>SBP-300CMTW |
|                                                                          |                                    |                                  |                                               | )<br>•                                         |                                   |                                                 |                                                |                                           |
| Ball Head<br>Ceiling Mount (Telescopic)<br>SBP-300CMTS                   | Wall Mount Base<br>SBP-300BW       | Wall Mount<br>SBP-300WMW         | Wall Mount<br>SBP-300WMW1                     | Wall Mount<br>SBP-390WMW2                      | Wall & Pole Mount<br>SBP-140WMW   | Tilt Mount<br>SBV-140TMW                        | Pole Mount<br>SBD-140PMW                       | Pole Mount (Light)<br>SBD-140PMB          |
|                                                                          |                                    |                                  |                                               |                                                |                                   |                                                 |                                                |                                           |
| Pole Mount<br>SBP-300PMW2                                                | Corner Mount (Light)<br>SBD-140KMB | Corner Mount<br>SBP-300KMW1      | Parapet Mount<br>SBP-300LMW                   | Parapet Mount (Telescopic)<br>SBP-156LMW1      | Cabinet<br>SBP-300NBW             | Back Box<br>SBV-140BW                           | Audio & Alarm Cable<br>SPP-C7400               |                                           |