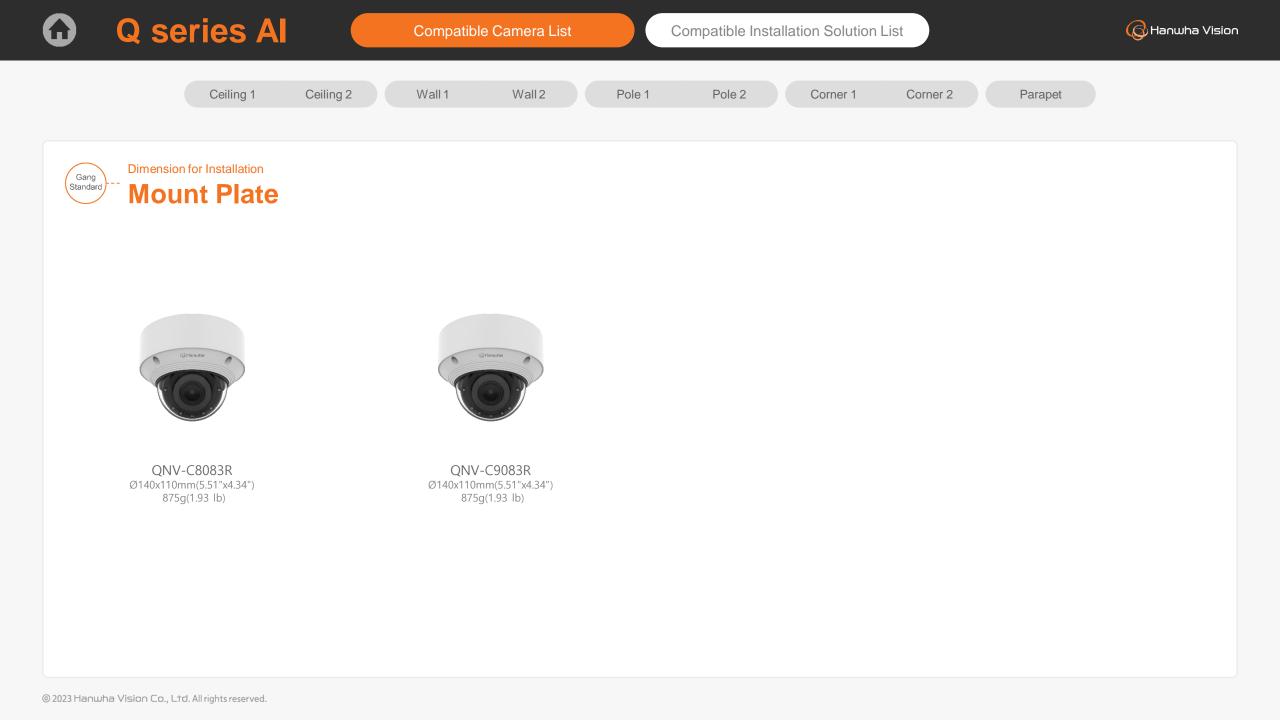

## Full Lineup of Q series

QNV-C8083R

QNV-C9083R

QNV-C8012

QNV-C8011R QNV-C9011R

| Q SERIES AI Compatible Camera List Compatible Installation Solution List |                                    |                                  |                                               |                                                |                                   |                                                 |                                                | G Hanwha Vision                           |
|--------------------------------------------------------------------------|------------------------------------|----------------------------------|-----------------------------------------------|------------------------------------------------|-----------------------------------|-------------------------------------------------|------------------------------------------------|-------------------------------------------|
|                                                                          | Ceiling 1                          | Ceiling 2 Wal                    | 11 Wall2                                      | Pole 1                                         | Pole 2 Corn                       | er 1 Corner 2                                   | Parapet                                        |                                           |
| QNV - C8083R / C9                                                        | 083R                               |                                  |                                               |                                                |                                   |                                                 |                                                |                                           |
|                                                                          |                                    |                                  |                                               |                                                |                                   |                                                 |                                                |                                           |
| Hanging Adaptor<br>SBP-140HMW                                            | Ceiling Mount Base<br>SBP-140CMB   | Ceiling Mount Base<br>SBP-180CMB | Ball Head<br>Ceiling Mount Base<br>SBP-180CMS | Ceiling Mount Pipe<br>SBP-150CMP/300CMP/900CMP | Ceiling Mount Coupler<br>SBP-C15P | Ceiling Mount (Assembly)<br>SBP-150CMI / 300CMI | Ceiling Mount (Assembly)<br>SBP-300CMW1/900CMW | Ceiling Mount (Telescopic)<br>SBP-300CMTW |
|                                                                          |                                    |                                  |                                               | )<br>•                                         |                                   |                                                 |                                                |                                           |
| Ball Head<br>Ceiling Mount (Telescopic)<br>SBP-300CMTS                   | Wall Mount Base<br>SBP-300BW       | Wall Mount<br>SBP-300WMW         | Wall Mount<br>SBP-300WMW1                     | Wall Mount<br>SBP-390WMW2                      | Wall & Pole Mount<br>SBP-140WMW   | Tilt Mount<br>SBV-140TMW                        | Pole Mount<br>SBD-140PMW                       | Pole Mount (Light)<br>SBD-140PMB          |
|                                                                          |                                    |                                  |                                               |                                                |                                   |                                                 |                                                |                                           |
| Pole Mount<br>SBP-300PMW2                                                | Corner Mount (Light)<br>SBD-140KMB | Corner Mount<br>SBP-300KMW1      | Parapet Mount<br>SBP-300LMW                   | Parapet Mount (Telescopic)<br>SBP-156LMW1      | Cabinet<br>SBP-300NBW             | Back Box<br>SBV-140BW                           | Audio & Alarm Cable<br>SPP-C7400               |                                           |

QNV - C8083R / C9083R

QNV - C8083R / C9083R

QNV-C8011R Ø110x77mm(4.33"x3.03") 522g(1.15 lb)

QNV-C9011R Ø110x77mm(4.33"x3.03") 522g(1.15 lb)

QNV-C8012 Ø110x77mm(4.33"x3.03") 522g(1.15 lb)

|                                                        | eries Al                                | Cor                              | npatible Camera List                          | Comp                                           | atible Installation Sc            | lution List                                     |                                                | G Hanwha Vision                           |  |  |
|--------------------------------------------------------|-----------------------------------------|----------------------------------|-----------------------------------------------|------------------------------------------------|-----------------------------------|-------------------------------------------------|------------------------------------------------|-------------------------------------------|--|--|
|                                                        | Ceiling 1                               | Ceiling 2 Wal                    | I1 Wall2                                      | Pole 1                                         | Pole 2 Corne                      | er 1 Corner 2                                   | Parapet                                        |                                           |  |  |
| QNV - C8011R / C8012                                   |                                         |                                  |                                               |                                                |                                   |                                                 |                                                |                                           |  |  |
|                                                        |                                         |                                  |                                               |                                                |                                   |                                                 |                                                |                                           |  |  |
| Hanging Adaptor<br>SBP-120HMW                          | Ceiling Mount Base<br>SBP-140CMB        | Ceiling Mount Base<br>SBP-180CMB | Ball Head<br>Ceiling Mount Base<br>SBP-180CMS | Ceiling Mount Pipe<br>SBP-150CMP/300CMP/900CMP | Ceiling Mount Coupler<br>SBP-C15P | Ceiling Mount (Assembly)<br>SBP-150CMI / 300CMI | Ceiling Mount (Assembly)<br>SBP-300CMW1/900CMW | Ceiling Mount (Telescopic)<br>SBP-300CMTW |  |  |
| 0                                                      |                                         |                                  |                                               | ÷                                              |                                   |                                                 |                                                |                                           |  |  |
| Ball Head<br>Ceiling Mount (Telescopic)<br>SBP-300CMTS | Wall Mount Base<br>SBP-300BW            | Wall Mount<br>SBP-300WMW         | Wall Mount<br>SBP-300WMW1                     | Wall Mount<br>SBP-390WMW2                      | Wall & Pole Mount<br>SBP-125WMW1  | Tilt Mount<br>SBV-140TMW                        | Pole Mount<br>SBD-140PMW                       | Pole Mount (Light)<br>SBD-140PMB          |  |  |
|                                                        | 1 2 2 2 2 2 2 2 2 2 2 2 2 2 2 2 2 2 2 2 |                                  |                                               |                                                |                                   |                                                 |                                                |                                           |  |  |
| Pole Mount<br>SBP-300PMW2                              | Corner Mount (Light)<br>SBD-140KMB      | Corner Mount<br>SBP-300KMW1      | Parapet Mount<br>SBP-300LMW                   | Parapet Mount (Telescopic)<br>SBP-156LMW1      | Cabinet<br>SBP-300NBW             | Back Box<br>SBV-140BW                           |                                                |                                           |  |  |