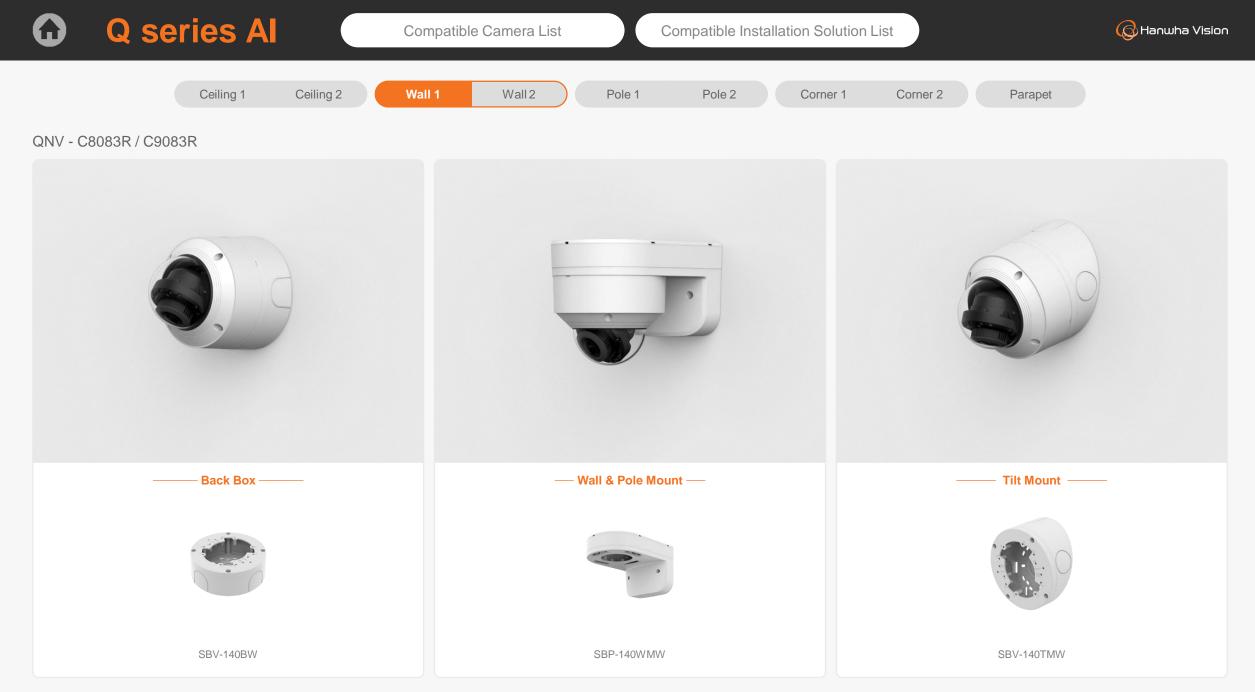

## Full Lineup of Q series

QNV-C8083R

QNV-C9083R

QNV-C8012

QNV-C8011R QNV-C9011R

| Q SERIES AI Compatible Camera List Compatible Installation Solution List |                                    |                                  |                                               |                                                |                                   |                                                 |                                                | G Hanwha Vision                           |
|--------------------------------------------------------------------------|------------------------------------|----------------------------------|-----------------------------------------------|------------------------------------------------|-----------------------------------|-------------------------------------------------|------------------------------------------------|-------------------------------------------|
|                                                                          | Ceiling 1                          | Ceiling 2 Wal                    | 11 Wall2                                      | Pole 1                                         | Pole 2 Corn                       | er 1 Corner 2                                   | Parapet                                        |                                           |
| QNV - C8083R / C9                                                        | 083R                               |                                  |                                               |                                                |                                   |                                                 |                                                |                                           |
|                                                                          |                                    |                                  |                                               |                                                |                                   |                                                 |                                                |                                           |
| Hanging Adaptor<br>SBP-140HMW                                            | Ceiling Mount Base<br>SBP-140CMB   | Ceiling Mount Base<br>SBP-180CMB | Ball Head<br>Ceiling Mount Base<br>SBP-180CMS | Ceiling Mount Pipe<br>SBP-150CMP/300CMP/900CMP | Ceiling Mount Coupler<br>SBP-C15P | Ceiling Mount (Assembly)<br>SBP-150CMI / 300CMI | Ceiling Mount (Assembly)<br>SBP-300CMW1/900CMW | Ceiling Mount (Telescopic)<br>SBP-300CMTW |
|                                                                          |                                    |                                  |                                               | )<br>•                                         |                                   |                                                 |                                                |                                           |
| Ball Head<br>Ceiling Mount (Telescopic)<br>SBP-300CMTS                   | Wall Mount Base<br>SBP-300BW       | Wall Mount<br>SBP-300WMW         | Wall Mount<br>SBP-300WMW1                     | Wall Mount<br>SBP-390WMW2                      | Wall & Pole Mount<br>SBP-140WMW   | Tilt Mount<br>SBV-140TMW                        | Pole Mount<br>SBD-140PMW                       | Pole Mount (Light)<br>SBD-140PMB          |
|                                                                          |                                    |                                  |                                               |                                                |                                   |                                                 |                                                |                                           |
| Pole Mount<br>SBP-300PMW2                                                | Corner Mount (Light)<br>SBD-140KMB | Corner Mount<br>SBP-300KMW1      | Parapet Mount<br>SBP-300LMW                   | Parapet Mount (Telescopic)<br>SBP-156LMW1      | Cabinet<br>SBP-300NBW             | Back Box<br>SBV-140BW                           | Audio & Alarm Cable<br>SPP-C7400               |                                           |