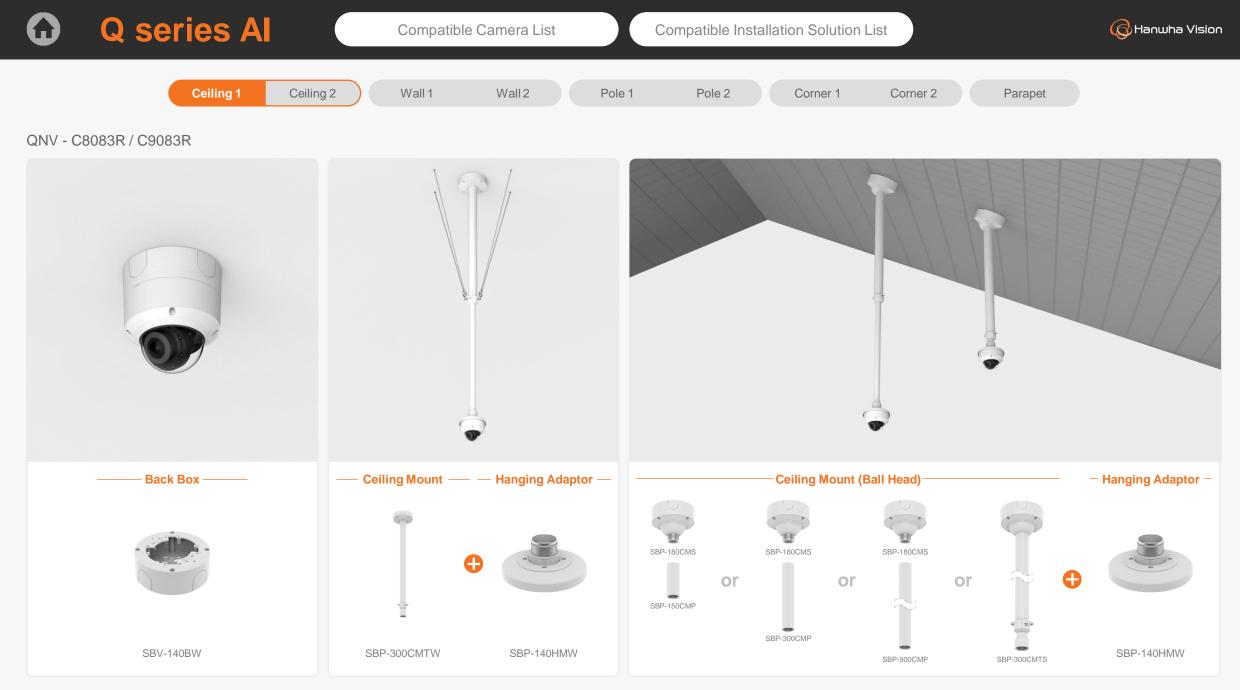

## Full Lineup of Q series

QNV-C8083R

QNV-C9083R

QNV-C8012

QNV-C8011R QNV-C9011R

| Q SERIES AI Compatible Camera List Compatible Installation Solution List |                                    |                                  |                                               |                                                |                                   |                                                 |                                                | G Hanwha Vision                           |
|--------------------------------------------------------------------------|------------------------------------|----------------------------------|-----------------------------------------------|------------------------------------------------|-----------------------------------|-------------------------------------------------|------------------------------------------------|-------------------------------------------|
|                                                                          | Ceiling 1                          | Ceiling 2 Wal                    | 11 Wall2                                      | Pole 1                                         | Pole 2 Corn                       | er 1 Corner 2                                   | Parapet                                        |                                           |
| QNV - C8083R / C9                                                        | 083R                               |                                  |                                               |                                                |                                   |                                                 |                                                |                                           |
|                                                                          |                                    |                                  |                                               |                                                |                                   |                                                 |                                                |                                           |
| Hanging Adaptor<br>SBP-140HMW                                            | Ceiling Mount Base<br>SBP-140CMB   | Ceiling Mount Base<br>SBP-180CMB | Ball Head<br>Ceiling Mount Base<br>SBP-180CMS | Ceiling Mount Pipe<br>SBP-150CMP/300CMP/900CMP | Ceiling Mount Coupler<br>SBP-C15P | Ceiling Mount (Assembly)<br>SBP-150CMI / 300CMI | Ceiling Mount (Assembly)<br>SBP-300CMW1/900CMW | Ceiling Mount (Telescopic)<br>SBP-300CMTW |
|                                                                          |                                    |                                  |                                               | )<br>•                                         |                                   |                                                 |                                                |                                           |
| Ball Head<br>Ceiling Mount (Telescopic)<br>SBP-300CMTS                   | Wall Mount Base<br>SBP-300BW       | Wall Mount<br>SBP-300WMW         | Wall Mount<br>SBP-300WMW1                     | Wall Mount<br>SBP-390WMW2                      | Wall & Pole Mount<br>SBP-140WMW   | Tilt Mount<br>SBV-140TMW                        | Pole Mount<br>SBD-140PMW                       | Pole Mount (Light)<br>SBD-140PMB          |
|                                                                          |                                    |                                  |                                               |                                                |                                   |                                                 |                                                |                                           |
| Pole Mount<br>SBP-300PMW2                                                | Corner Mount (Light)<br>SBD-140KMB | Corner Mount<br>SBP-300KMW1      | Parapet Mount<br>SBP-300LMW                   | Parapet Mount (Telescopic)<br>SBP-156LMW1      | Cabinet<br>SBP-300NBW             | Back Box<br>SBV-140BW                           | Audio & Alarm Cable<br>SPP-C7400               |                                           |