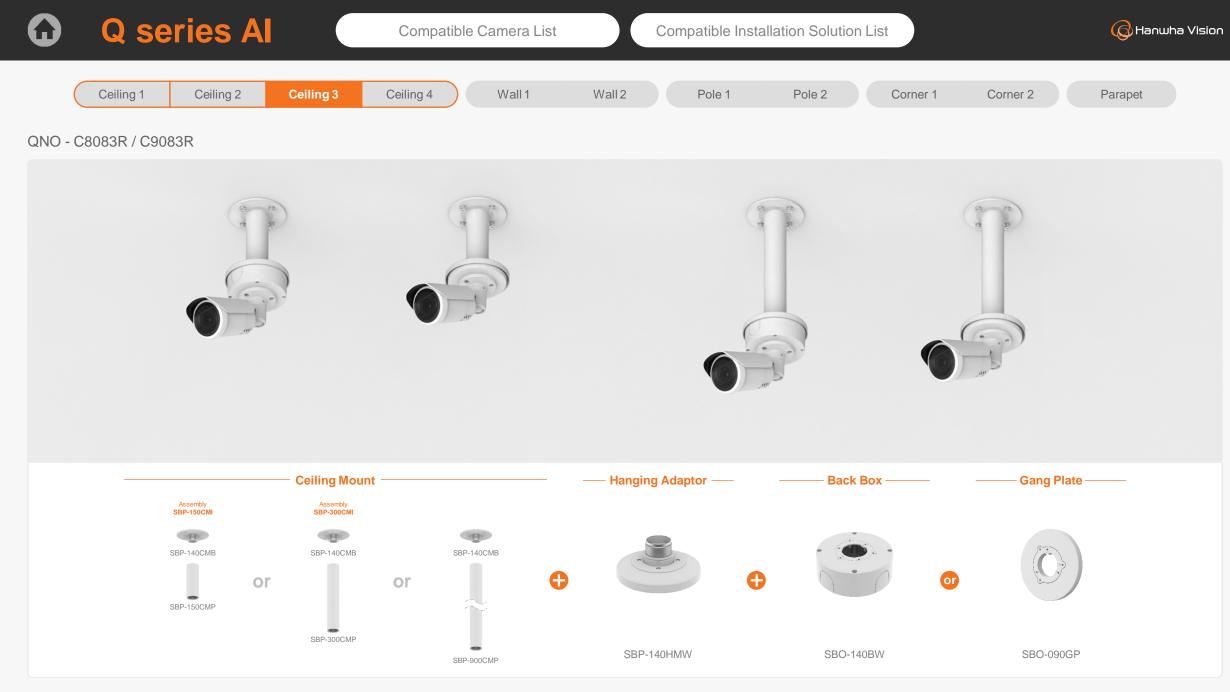

QNV - C8011R / C9011R / C8012

QNV - C8011R / C9011R / C8012

QNO-C8083R Ø93.4x245.8mm(3.68"x9.68") 930g(2.05 lb)

QNO-C9083R Ø93.4x245.8mm(3.68"x9.68") 930g(2.05 lb)

|                                                 | eries Al                                       | Compatible Camera List Compatible Installation Solution List |                                                        |                                    |                                  |                                               |                                                | G Hanwha Vision                   |
|-------------------------------------------------|------------------------------------------------|--------------------------------------------------------------|--------------------------------------------------------|------------------------------------|----------------------------------|-----------------------------------------------|------------------------------------------------|-----------------------------------|
| Ceiling 1                                       | Ceiling 2                                      | Ceiling 3 Ceiling                                            | 4 Wall 1                                               | Wall 2                             | Pole 1 Pole 2                    | Corner 1                                      | Corner 2                                       | Parapet                           |
| QNO - C8083R / C9083R                           |                                                |                                                              |                                                        |                                    |                                  |                                               |                                                |                                   |
| * Essential Model for ac                        | Iditional compatibility *                      | Ð                                                            |                                                        |                                    |                                  |                                               |                                                | -                                 |
| Back Box<br>SBO-140BW                           | Gang Plate<br>SBO-090GP                        | J                                                            | Hanging Adaptor<br>SBP-140HMW                          | Ceiling Mount Base<br>SBP-140CMB   | Ceiling Mount Base<br>SBP-180CMB | Ball Head<br>Ceiling Mount Base<br>SBP-180CMS | Ceiling Mount Pipe<br>SBP-150CMP/300CMP/900CMP | Ceiling Mount Coupler<br>SBP-C15P |
|                                                 | Ĩ                                              |                                                              |                                                        |                                    |                                  |                                               |                                                |                                   |
| Ceiling Mount (Assembly)<br>SBP-150CMI / 300CMI | Ceiling Mount (Assembly)<br>SBP-300CMW1/900CMW | Ceiling Mount (Telescopic)<br>SBP-300CMTW                    | Ball Head<br>Ceiling Mount (Telescopic)<br>SBP-300CMTS | Wall Mount Base<br>SBP-300BW       | Wall Mount<br>SBP-300WMW         | Wall Mount<br>SBP-300WMW1                     | Wall Mount<br>SBP-390WMW2                      | Wall & Pole Mount<br>SBP-140WMW   |
|                                                 |                                                |                                                              |                                                        |                                    |                                  |                                               |                                                |                                   |
| Tilt Mount<br>SBV-140TMW                        | Pole Mount<br>SBD-140PMW                       | Pole Mount (Light)<br>SBD-140PMB                             | Pole Mount<br>SBP-300PMW2                              | Corner Mount (Light)<br>SBD-140KMB | Corner Mount<br>SBP-300KMW1      | Parapet Mount<br>SBP-300LMW                   | Parapet Mount (Telescopic)<br>SBP-156LMW1      | Cabinet<br>SBP-300NBW             |