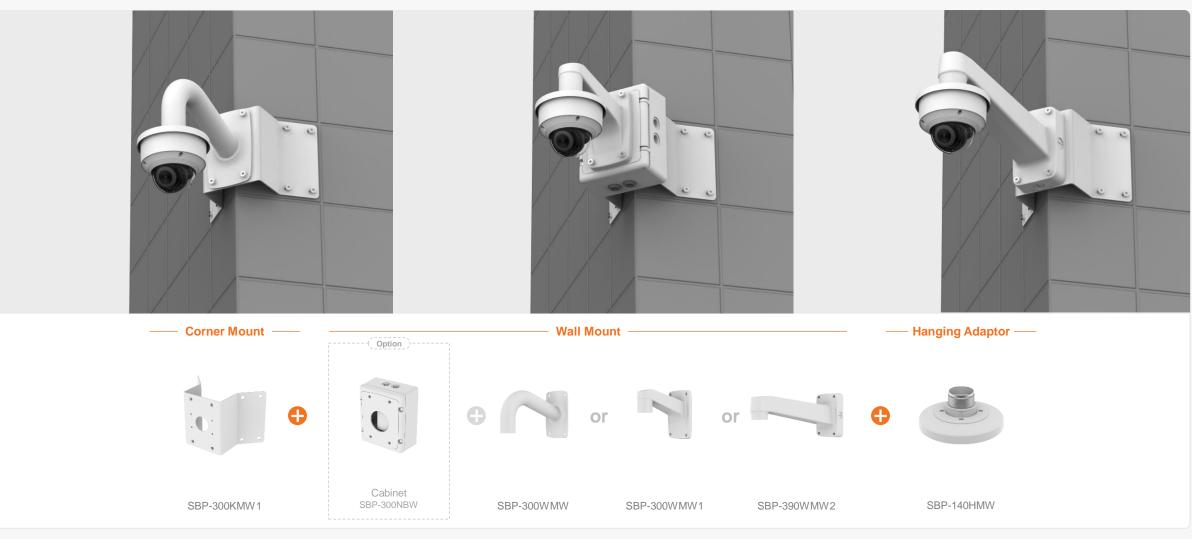

## Full Lineup of Q series

QNV-C8083R

QNV-C9083R

QNV-C8012

QNV-C8011R QNV-C9011R

| Q SERIES AI Compatible Camera List Compatible Installation Solution List |                                    |                                  |                                               |                                                |                                   |                                                 |                                                | G Hanwha Vision                           |
|--------------------------------------------------------------------------|------------------------------------|----------------------------------|-----------------------------------------------|------------------------------------------------|-----------------------------------|-------------------------------------------------|------------------------------------------------|-------------------------------------------|
|                                                                          | Ceiling 1                          | Ceiling 2 Wal                    | 11 Wall2                                      | Pole 1                                         | Pole 2 Corn                       | er 1 Corner 2                                   | Parapet                                        |                                           |
| QNV - C8083R / C9                                                        | 083R                               |                                  |                                               |                                                |                                   |                                                 |                                                |                                           |
|                                                                          |                                    |                                  |                                               |                                                |                                   |                                                 |                                                |                                           |
| Hanging Adaptor<br>SBP-140HMW                                            | Ceiling Mount Base<br>SBP-140CMB   | Ceiling Mount Base<br>SBP-180CMB | Ball Head<br>Ceiling Mount Base<br>SBP-180CMS | Ceiling Mount Pipe<br>SBP-150CMP/300CMP/900CMP | Ceiling Mount Coupler<br>SBP-C15P | Ceiling Mount (Assembly)<br>SBP-150CMI / 300CMI | Ceiling Mount (Assembly)<br>SBP-300CMW1/900CMW | Ceiling Mount (Telescopic)<br>SBP-300CMTW |
|                                                                          |                                    |                                  |                                               | )<br>•                                         |                                   |                                                 |                                                |                                           |
| Ball Head<br>Ceiling Mount (Telescopic)<br>SBP-300CMTS                   | Wall Mount Base<br>SBP-300BW       | Wall Mount<br>SBP-300WMW         | Wall Mount<br>SBP-300WMW1                     | Wall Mount<br>SBP-390WMW2                      | Wall & Pole Mount<br>SBP-140WMW   | Tilt Mount<br>SBV-140TMW                        | Pole Mount<br>SBD-140PMW                       | Pole Mount (Light)<br>SBD-140PMB          |
|                                                                          |                                    |                                  |                                               |                                                |                                   |                                                 |                                                |                                           |
| Pole Mount<br>SBP-300PMW2                                                | Corner Mount (Light)<br>SBD-140KMB | Corner Mount<br>SBP-300KMW1      | Parapet Mount<br>SBP-300LMW                   | Parapet Mount (Telescopic)<br>SBP-156LMW1      | Cabinet<br>SBP-300NBW             | Back Box<br>SBV-140BW                           | Audio & Alarm Cable<br>SPP-C7400               |                                           |