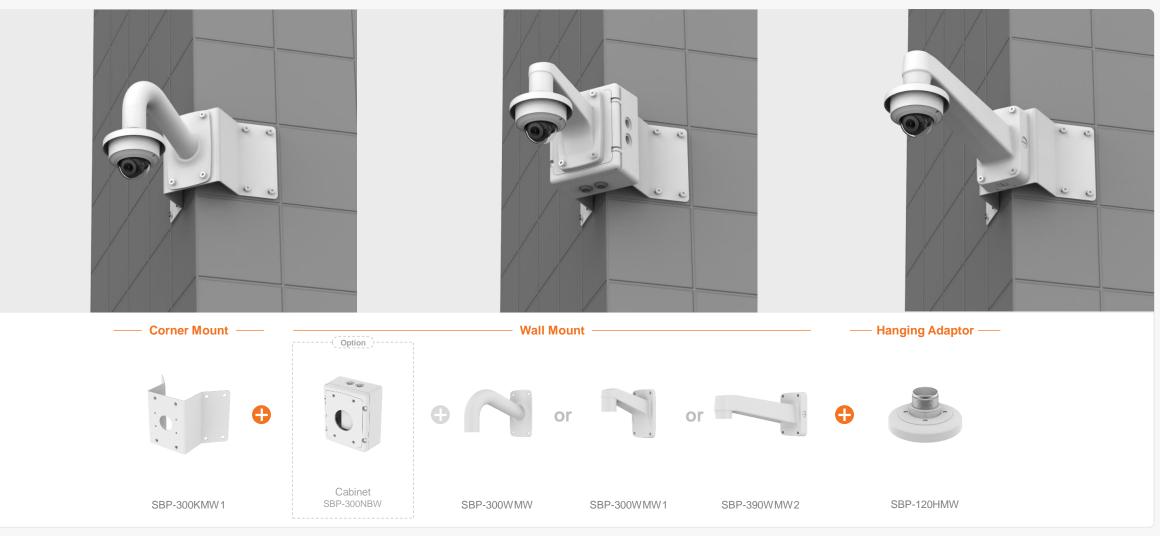

## Full Lineup of Q series

QNV-C8083R

QNV-C9083R

QNV-C8012

QNV-C8011R QNV-C9011R

| Q SERIES AI Compatible Camera List Compatible Installation Solution List |                                    |                                  |                                               |                                                |                                   |                                                 |                                                | G Hanwha Vision                           |
|--------------------------------------------------------------------------|------------------------------------|----------------------------------|-----------------------------------------------|------------------------------------------------|-----------------------------------|-------------------------------------------------|------------------------------------------------|-------------------------------------------|
|                                                                          | Ceiling 1                          | Ceiling 2 Wal                    | 11 Wall2                                      | Pole 1                                         | Pole 2 Corn                       | er 1 Corner 2                                   | Parapet                                        |                                           |
| QNV - C8083R / C9                                                        | 083R                               |                                  |                                               |                                                |                                   |                                                 |                                                |                                           |
|                                                                          |                                    |                                  |                                               |                                                |                                   |                                                 |                                                |                                           |
| Hanging Adaptor<br>SBP-140HMW                                            | Ceiling Mount Base<br>SBP-140CMB   | Ceiling Mount Base<br>SBP-180CMB | Ball Head<br>Ceiling Mount Base<br>SBP-180CMS | Ceiling Mount Pipe<br>SBP-150CMP/300CMP/900CMP | Ceiling Mount Coupler<br>SBP-C15P | Ceiling Mount (Assembly)<br>SBP-150CMI / 300CMI | Ceiling Mount (Assembly)<br>SBP-300CMW1/900CMW | Ceiling Mount (Telescopic)<br>SBP-300CMTW |
|                                                                          |                                    |                                  |                                               | )<br>•                                         |                                   |                                                 |                                                |                                           |
| Ball Head<br>Ceiling Mount (Telescopic)<br>SBP-300CMTS                   | Wall Mount Base<br>SBP-300BW       | Wall Mount<br>SBP-300WMW         | Wall Mount<br>SBP-300WMW1                     | Wall Mount<br>SBP-390WMW2                      | Wall & Pole Mount<br>SBP-140WMW   | Tilt Mount<br>SBV-140TMW                        | Pole Mount<br>SBD-140PMW                       | Pole Mount (Light)<br>SBD-140PMB          |
|                                                                          |                                    |                                  |                                               |                                                |                                   |                                                 |                                                |                                           |
| Pole Mount<br>SBP-300PMW2                                                | Corner Mount (Light)<br>SBD-140KMB | Corner Mount<br>SBP-300KMW1      | Parapet Mount<br>SBP-300LMW                   | Parapet Mount (Telescopic)<br>SBP-156LMW1      | Cabinet<br>SBP-300NBW             | Back Box<br>SBV-140BW                           | Audio & Alarm Cable<br>SPP-C7400               |                                           |