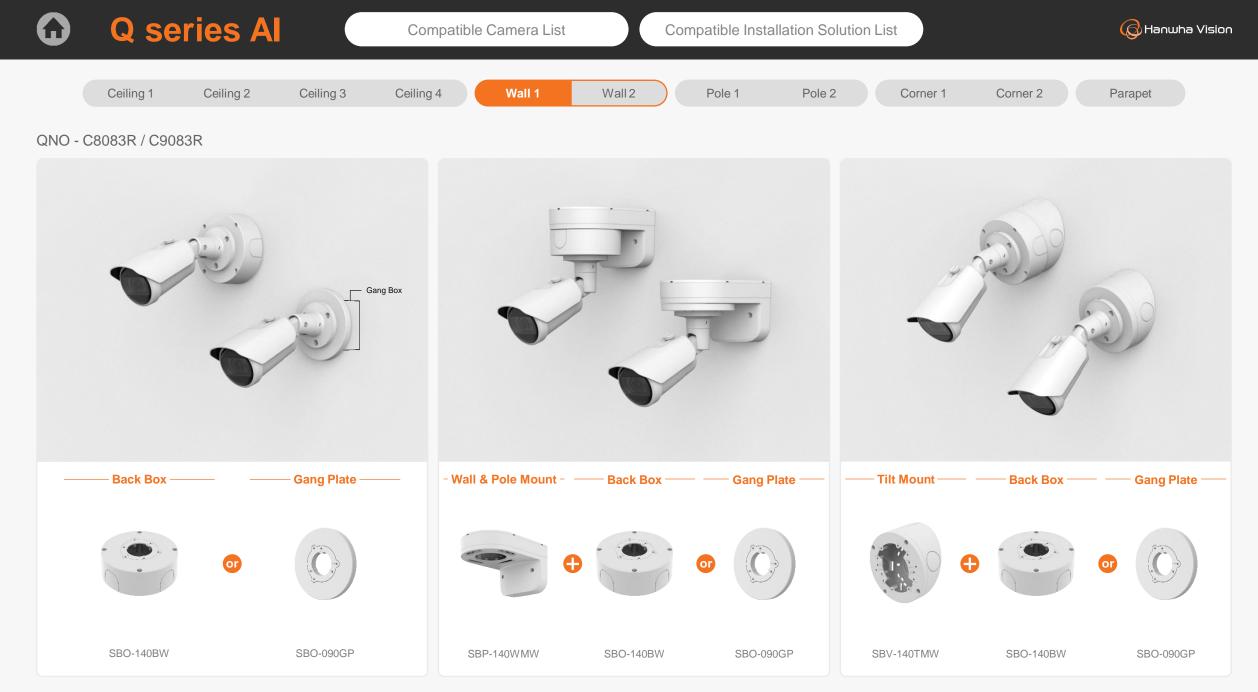

QNV - C8011R / C9011R / C8012

QNV - C8011R / C9011R / C8012

QNO-C8083R Ø93.4x245.8mm(3.68"x9.68") 930g(2.05 lb)

QNO-C9083R Ø93.4x245.8mm(3.68"x9.68") 930g(2.05 lb)

|                                                 | eries Al                                       | Compatible Camera List Compatible Installation Solution List |                                                        |                                    |                                  |                                               |                                                | G Hanwha Vision                   |
|-------------------------------------------------|------------------------------------------------|--------------------------------------------------------------|--------------------------------------------------------|------------------------------------|----------------------------------|-----------------------------------------------|------------------------------------------------|-----------------------------------|
| Ceiling 1                                       | Ceiling 2                                      | Ceiling 3 Ceiling                                            | 4 Wall 1                                               | Wall 2                             | Pole 1 Pole 2                    | Corner 1                                      | Corner 2                                       | Parapet                           |
| QNO - C8083R / C9083R                           |                                                |                                                              |                                                        |                                    |                                  |                                               |                                                |                                   |
| * Essential Model for ac                        | Iditional compatibility *                      | Ð                                                            |                                                        |                                    |                                  |                                               |                                                | -                                 |
| Back Box<br>SBO-140BW                           | Gang Plate<br>SBO-090GP                        | J                                                            | Hanging Adaptor<br>SBP-140HMW                          | Ceiling Mount Base<br>SBP-140CMB   | Ceiling Mount Base<br>SBP-180CMB | Ball Head<br>Ceiling Mount Base<br>SBP-180CMS | Ceiling Mount Pipe<br>SBP-150CMP/300CMP/900CMP | Ceiling Mount Coupler<br>SBP-C15P |
|                                                 | Ĩ                                              |                                                              |                                                        |                                    |                                  |                                               |                                                |                                   |
| Ceiling Mount (Assembly)<br>SBP-150CMI / 300CMI | Ceiling Mount (Assembly)<br>SBP-300CMW1/900CMW | Ceiling Mount (Telescopic)<br>SBP-300CMTW                    | Ball Head<br>Ceiling Mount (Telescopic)<br>SBP-300CMTS | Wall Mount Base<br>SBP-300BW       | Wall Mount<br>SBP-300WMW         | Wall Mount<br>SBP-300WMW1                     | Wall Mount<br>SBP-390WMW2                      | Wall & Pole Mount<br>SBP-140WMW   |
|                                                 |                                                |                                                              |                                                        |                                    |                                  |                                               |                                                |                                   |
| Tilt Mount<br>SBV-140TMW                        | Pole Mount<br>SBD-140PMW                       | Pole Mount (Light)<br>SBD-140PMB                             | Pole Mount<br>SBP-300PMW2                              | Corner Mount (Light)<br>SBD-140KMB | Corner Mount<br>SBP-300KMW1      | Parapet Mount<br>SBP-300LMW                   | Parapet Mount (Telescopic)<br>SBP-156LMW1      | Cabinet<br>SBP-300NBW             |