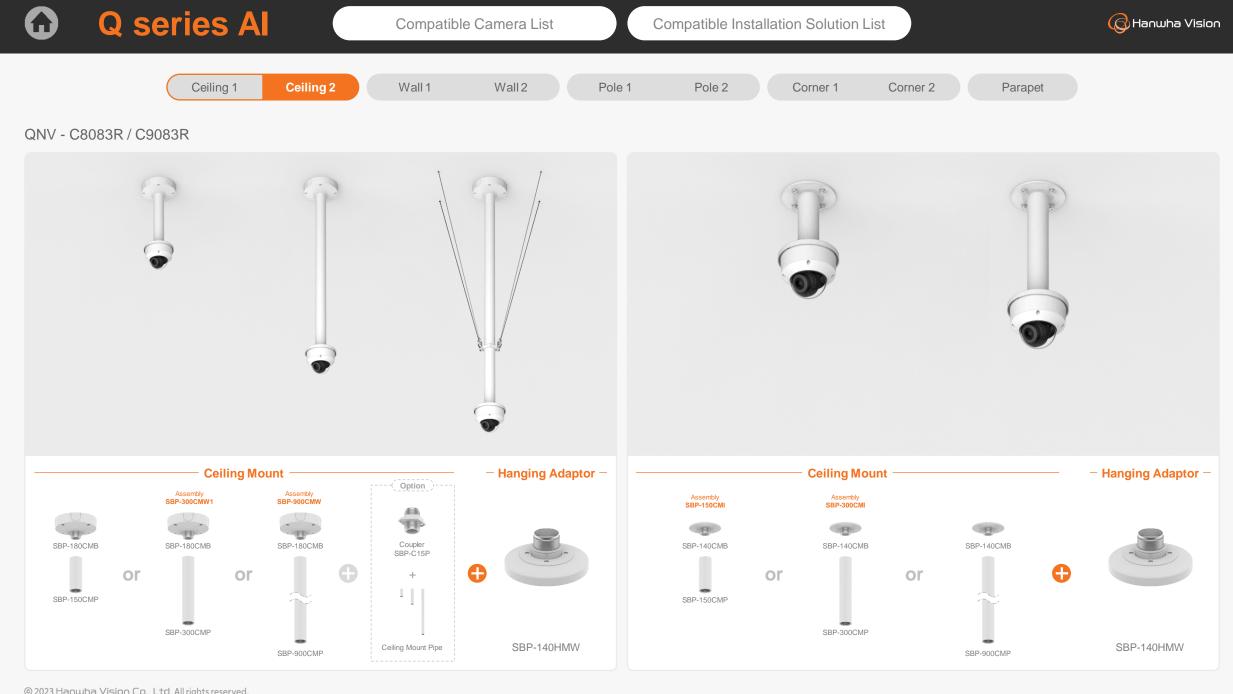

## Full Lineup of Q series

QNV-C8083R

QNV-C9083R

QNV-C8012

QNV-C8011R QNV-C9011R

| Q SERIES AI Compatible Camera List Compatible Installation Solution List |                                    |                                  |                                               |                                                |                                   |                                                 |                                                | G Hanwha Vision                           |
|--------------------------------------------------------------------------|------------------------------------|----------------------------------|-----------------------------------------------|------------------------------------------------|-----------------------------------|-------------------------------------------------|------------------------------------------------|-------------------------------------------|
|                                                                          | Ceiling 1                          | Ceiling 2 Wal                    | 11 Wall2                                      | Pole 1                                         | Pole 2 Corn                       | er 1 Corner 2                                   | Parapet                                        |                                           |
| QNV - C8083R / C9                                                        | 083R                               |                                  |                                               |                                                |                                   |                                                 |                                                |                                           |
|                                                                          |                                    |                                  |                                               |                                                |                                   |                                                 |                                                |                                           |
| Hanging Adaptor<br>SBP-140HMW                                            | Ceiling Mount Base<br>SBP-140CMB   | Ceiling Mount Base<br>SBP-180CMB | Ball Head<br>Ceiling Mount Base<br>SBP-180CMS | Ceiling Mount Pipe<br>SBP-150CMP/300CMP/900CMP | Ceiling Mount Coupler<br>SBP-C15P | Ceiling Mount (Assembly)<br>SBP-150CMI / 300CMI | Ceiling Mount (Assembly)<br>SBP-300CMW1/900CMW | Ceiling Mount (Telescopic)<br>SBP-300CMTW |
|                                                                          |                                    |                                  |                                               | )<br>•                                         |                                   |                                                 |                                                |                                           |
| Ball Head<br>Ceiling Mount (Telescopic)<br>SBP-300CMTS                   | Wall Mount Base<br>SBP-300BW       | Wall Mount<br>SBP-300WMW         | Wall Mount<br>SBP-300WMW1                     | Wall Mount<br>SBP-390WMW2                      | Wall & Pole Mount<br>SBP-140WMW   | Tilt Mount<br>SBV-140TMW                        | Pole Mount<br>SBD-140PMW                       | Pole Mount (Light)<br>SBD-140PMB          |
|                                                                          |                                    |                                  |                                               |                                                |                                   |                                                 |                                                |                                           |
| Pole Mount<br>SBP-300PMW2                                                | Corner Mount (Light)<br>SBD-140KMB | Corner Mount<br>SBP-300KMW1      | Parapet Mount<br>SBP-300LMW                   | Parapet Mount (Telescopic)<br>SBP-156LMW1      | Cabinet<br>SBP-300NBW             | Back Box<br>SBV-140BW                           | Audio & Alarm Cable<br>SPP-C7400               |                                           |