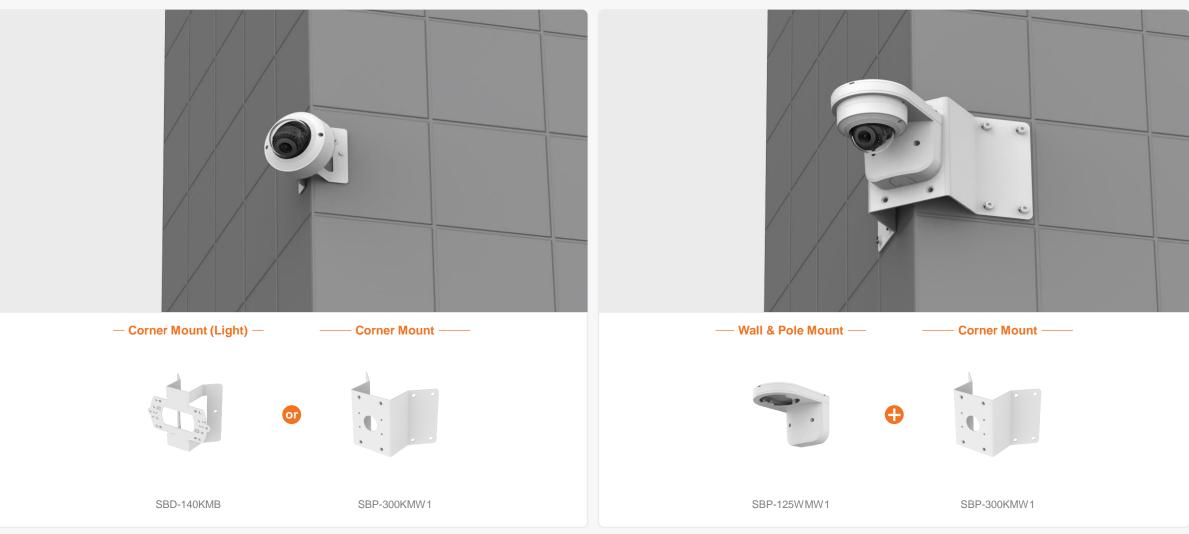

## Full Lineup of Q series

QNV-C8083R

QNV-C9083R

QNV-C8012

QNV-C8011R QNV-C9011R

| Q SERIES AI Compatible Camera List Compatible Installation Solution List |                                    |                                  |                                               |                                                |                                   |                                                 |                                                | G Hanwha Vision                           |
|--------------------------------------------------------------------------|------------------------------------|----------------------------------|-----------------------------------------------|------------------------------------------------|-----------------------------------|-------------------------------------------------|------------------------------------------------|-------------------------------------------|
|                                                                          | Ceiling 1                          | Ceiling 2 Wal                    | 11 Wall2                                      | Pole 1                                         | Pole 2 Corn                       | er 1 Corner 2                                   | Parapet                                        |                                           |
| QNV - C8083R / C9                                                        | 083R                               |                                  |                                               |                                                |                                   |                                                 |                                                |                                           |
|                                                                          |                                    |                                  |                                               |                                                |                                   |                                                 |                                                |                                           |
| Hanging Adaptor<br>SBP-140HMW                                            | Ceiling Mount Base<br>SBP-140CMB   | Ceiling Mount Base<br>SBP-180CMB | Ball Head<br>Ceiling Mount Base<br>SBP-180CMS | Ceiling Mount Pipe<br>SBP-150CMP/300CMP/900CMP | Ceiling Mount Coupler<br>SBP-C15P | Ceiling Mount (Assembly)<br>SBP-150CMI / 300CMI | Ceiling Mount (Assembly)<br>SBP-300CMW1/900CMW | Ceiling Mount (Telescopic)<br>SBP-300CMTW |
|                                                                          |                                    |                                  |                                               | )<br>•                                         |                                   |                                                 |                                                |                                           |
| Ball Head<br>Ceiling Mount (Telescopic)<br>SBP-300CMTS                   | Wall Mount Base<br>SBP-300BW       | Wall Mount<br>SBP-300WMW         | Wall Mount<br>SBP-300WMW1                     | Wall Mount<br>SBP-390WMW2                      | Wall & Pole Mount<br>SBP-140WMW   | Tilt Mount<br>SBV-140TMW                        | Pole Mount<br>SBD-140PMW                       | Pole Mount (Light)<br>SBD-140PMB          |
|                                                                          |                                    |                                  |                                               |                                                |                                   |                                                 |                                                |                                           |
| Pole Mount<br>SBP-300PMW2                                                | Corner Mount (Light)<br>SBD-140KMB | Corner Mount<br>SBP-300KMW1      | Parapet Mount<br>SBP-300LMW                   | Parapet Mount (Telescopic)<br>SBP-156LMW1      | Cabinet<br>SBP-300NBW             | Back Box<br>SBV-140BW                           | Audio & Alarm Cable<br>SPP-C7400               |                                           |