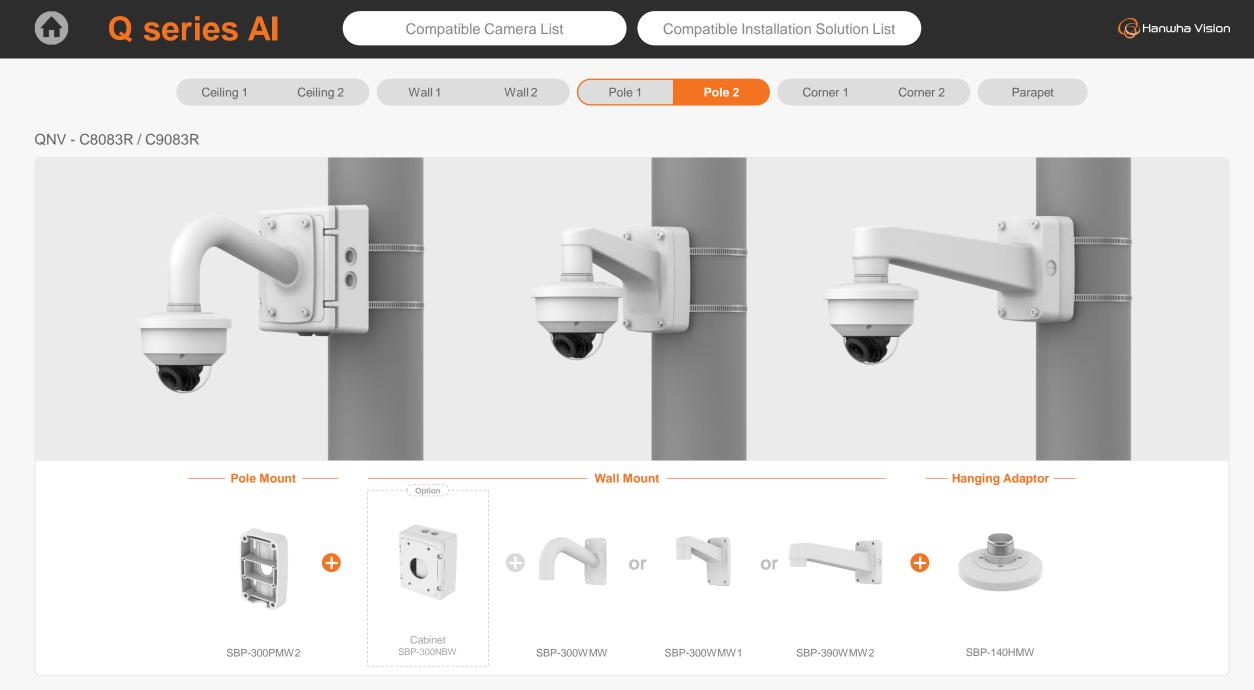

## Full Lineup of Q series

QNV-C8083R

QNV-C9083R

QNV-C8012

QNV-C8011R QNV-C9011R

| Q SERIES AI Compatible Camera List Compatible Installation Solution List |                                    |                                  |                                               |                                                |                                   |                                                 |                                                | G Hanwha Vision                           |
|--------------------------------------------------------------------------|------------------------------------|----------------------------------|-----------------------------------------------|------------------------------------------------|-----------------------------------|-------------------------------------------------|------------------------------------------------|-------------------------------------------|
|                                                                          | Ceiling 1                          | Ceiling 2 Wal                    | 11 Wall2                                      | Pole 1                                         | Pole 2 Corn                       | er 1 Corner 2                                   | Parapet                                        |                                           |
| QNV - C8083R / C9                                                        | 083R                               |                                  |                                               |                                                |                                   |                                                 |                                                |                                           |
|                                                                          |                                    |                                  |                                               |                                                |                                   |                                                 |                                                |                                           |
| Hanging Adaptor<br>SBP-140HMW                                            | Ceiling Mount Base<br>SBP-140CMB   | Ceiling Mount Base<br>SBP-180CMB | Ball Head<br>Ceiling Mount Base<br>SBP-180CMS | Ceiling Mount Pipe<br>SBP-150CMP/300CMP/900CMP | Ceiling Mount Coupler<br>SBP-C15P | Ceiling Mount (Assembly)<br>SBP-150CMI / 300CMI | Ceiling Mount (Assembly)<br>SBP-300CMW1/900CMW | Ceiling Mount (Telescopic)<br>SBP-300CMTW |
|                                                                          |                                    |                                  |                                               | )<br>•                                         |                                   |                                                 |                                                |                                           |
| Ball Head<br>Ceiling Mount (Telescopic)<br>SBP-300CMTS                   | Wall Mount Base<br>SBP-300BW       | Wall Mount<br>SBP-300WMW         | Wall Mount<br>SBP-300WMW1                     | Wall Mount<br>SBP-390WMW2                      | Wall & Pole Mount<br>SBP-140WMW   | Tilt Mount<br>SBV-140TMW                        | Pole Mount<br>SBD-140PMW                       | Pole Mount (Light)<br>SBD-140PMB          |
|                                                                          |                                    |                                  |                                               |                                                |                                   |                                                 |                                                |                                           |
| Pole Mount<br>SBP-300PMW2                                                | Corner Mount (Light)<br>SBD-140KMB | Corner Mount<br>SBP-300KMW1      | Parapet Mount<br>SBP-300LMW                   | Parapet Mount (Telescopic)<br>SBP-156LMW1      | Cabinet<br>SBP-300NBW             | Back Box<br>SBV-140BW                           | Audio & Alarm Cable<br>SPP-C7400               |                                           |