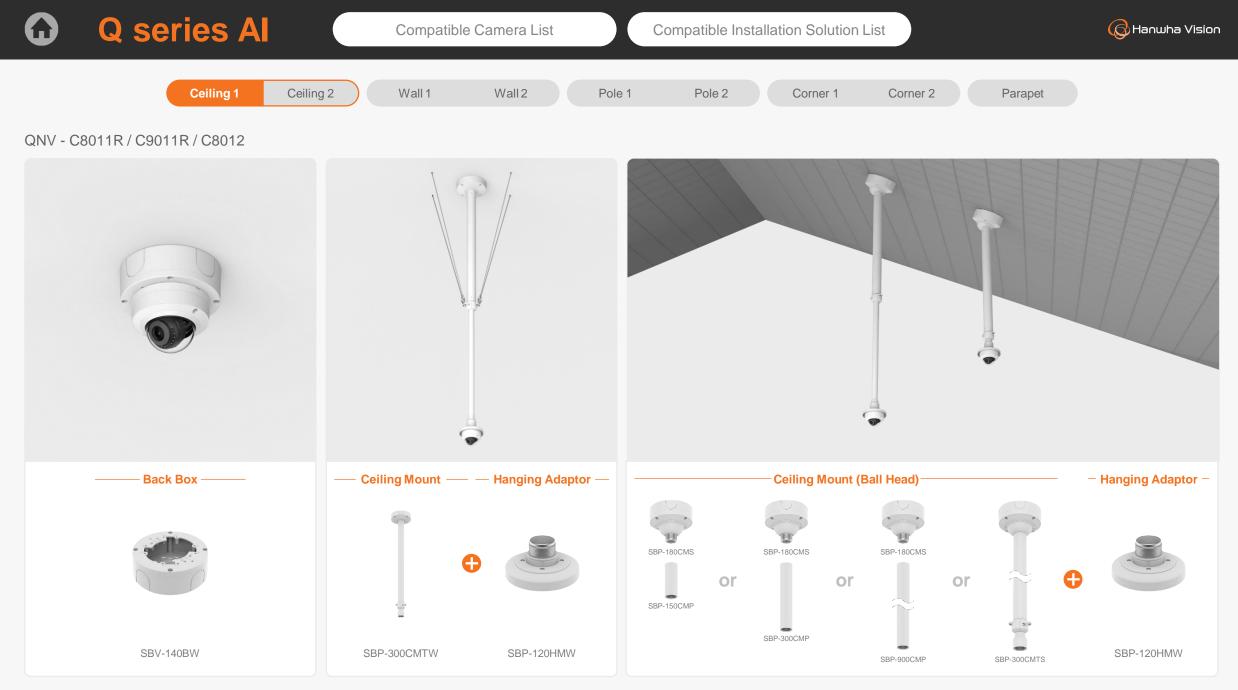

## Full Lineup of Q series

QNV-C8083R

QNV-C9083R

QNV-C8012

QNV-C8011R QNV-C9011R

| Q SERIES AI Compatible Camera List Compatible Installation Solution List |                                    |                                  |                                               |                                                |                                   |                                                 |                                                | G Hanwha Vision                           |
|--------------------------------------------------------------------------|------------------------------------|----------------------------------|-----------------------------------------------|------------------------------------------------|-----------------------------------|-------------------------------------------------|------------------------------------------------|-------------------------------------------|
|                                                                          | Ceiling 1                          | Ceiling 2 Wal                    | 11 Wall2                                      | Pole 1                                         | Pole 2 Corn                       | er 1 Corner 2                                   | Parapet                                        |                                           |
| QNV - C8083R / C9                                                        | 083R                               |                                  |                                               |                                                |                                   |                                                 |                                                |                                           |
|                                                                          |                                    |                                  |                                               |                                                |                                   |                                                 |                                                |                                           |
| Hanging Adaptor<br>SBP-140HMW                                            | Ceiling Mount Base<br>SBP-140CMB   | Ceiling Mount Base<br>SBP-180CMB | Ball Head<br>Ceiling Mount Base<br>SBP-180CMS | Ceiling Mount Pipe<br>SBP-150CMP/300CMP/900CMP | Ceiling Mount Coupler<br>SBP-C15P | Ceiling Mount (Assembly)<br>SBP-150CMI / 300CMI | Ceiling Mount (Assembly)<br>SBP-300CMW1/900CMW | Ceiling Mount (Telescopic)<br>SBP-300CMTW |
|                                                                          |                                    |                                  |                                               | )<br>•                                         |                                   |                                                 |                                                |                                           |
| Ball Head<br>Ceiling Mount (Telescopic)<br>SBP-300CMTS                   | Wall Mount Base<br>SBP-300BW       | Wall Mount<br>SBP-300WMW         | Wall Mount<br>SBP-300WMW1                     | Wall Mount<br>SBP-390WMW2                      | Wall & Pole Mount<br>SBP-140WMW   | Tilt Mount<br>SBV-140TMW                        | Pole Mount<br>SBD-140PMW                       | Pole Mount (Light)<br>SBD-140PMB          |
|                                                                          |                                    |                                  |                                               |                                                |                                   |                                                 |                                                |                                           |
| Pole Mount<br>SBP-300PMW2                                                | Corner Mount (Light)<br>SBD-140KMB | Corner Mount<br>SBP-300KMW1      | Parapet Mount<br>SBP-300LMW                   | Parapet Mount (Telescopic)<br>SBP-156LMW1      | Cabinet<br>SBP-300NBW             | Back Box<br>SBV-140BW                           | Audio & Alarm Cable<br>SPP-C7400               |                                           |