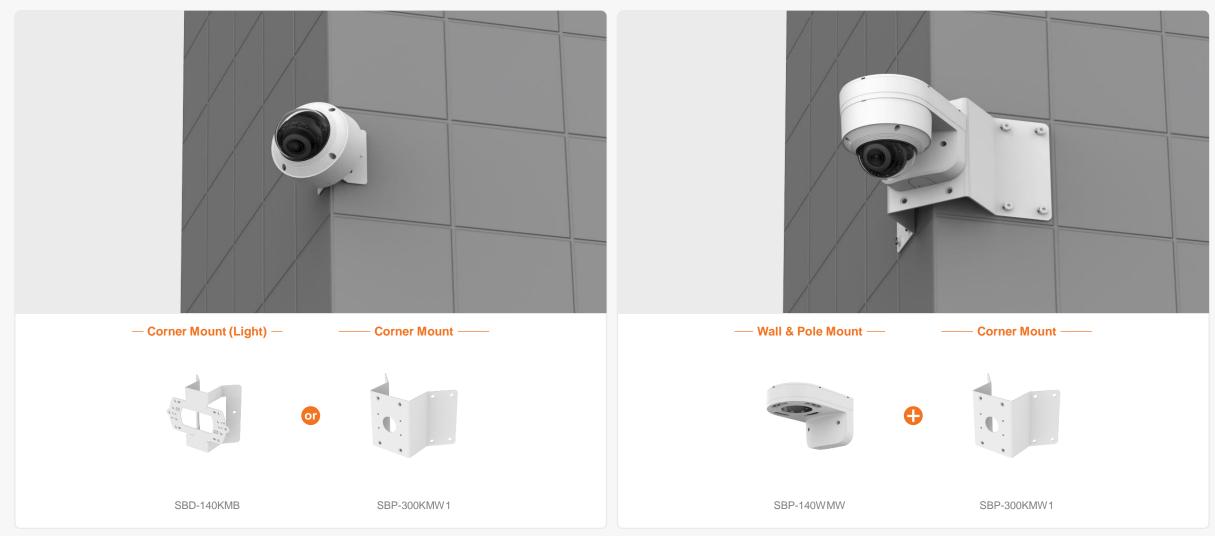

## Full Lineup of Q series

QNV-C8083R

QNV-C9083R

QNV-C8012

QNV-C8011R QNV-C9011R

| Q SERIES AI Compatible Camera List Compatible Installation Solution List |                                    |                                  |                                               |                                                |                                   |                                                 |                                                | G Hanwha Vision                           |
|--------------------------------------------------------------------------|------------------------------------|----------------------------------|-----------------------------------------------|------------------------------------------------|-----------------------------------|-------------------------------------------------|------------------------------------------------|-------------------------------------------|
|                                                                          | Ceiling 1                          | Ceiling 2 Wal                    | 11 Wall2                                      | Pole 1                                         | Pole 2 Corn                       | er 1 Corner 2                                   | Parapet                                        |                                           |
| QNV - C8083R / C9                                                        | 083R                               |                                  |                                               |                                                |                                   |                                                 |                                                |                                           |
|                                                                          |                                    |                                  |                                               |                                                |                                   |                                                 |                                                |                                           |
| Hanging Adaptor<br>SBP-140HMW                                            | Ceiling Mount Base<br>SBP-140CMB   | Ceiling Mount Base<br>SBP-180CMB | Ball Head<br>Ceiling Mount Base<br>SBP-180CMS | Ceiling Mount Pipe<br>SBP-150CMP/300CMP/900CMP | Ceiling Mount Coupler<br>SBP-C15P | Ceiling Mount (Assembly)<br>SBP-150CMI / 300CMI | Ceiling Mount (Assembly)<br>SBP-300CMW1/900CMW | Ceiling Mount (Telescopic)<br>SBP-300CMTW |
|                                                                          |                                    |                                  |                                               | )<br>•                                         |                                   |                                                 |                                                |                                           |
| Ball Head<br>Ceiling Mount (Telescopic)<br>SBP-300CMTS                   | Wall Mount Base<br>SBP-300BW       | Wall Mount<br>SBP-300WMW         | Wall Mount<br>SBP-300WMW1                     | Wall Mount<br>SBP-390WMW2                      | Wall & Pole Mount<br>SBP-140WMW   | Tilt Mount<br>SBV-140TMW                        | Pole Mount<br>SBD-140PMW                       | Pole Mount (Light)<br>SBD-140PMB          |
|                                                                          |                                    |                                  |                                               |                                                |                                   |                                                 |                                                |                                           |
| Pole Mount<br>SBP-300PMW2                                                | Corner Mount (Light)<br>SBD-140KMB | Corner Mount<br>SBP-300KMW1      | Parapet Mount<br>SBP-300LMW                   | Parapet Mount (Telescopic)<br>SBP-156LMW1      | Cabinet<br>SBP-300NBW             | Back Box<br>SBV-140BW                           | Audio & Alarm Cable<br>SPP-C7400               |                                           |