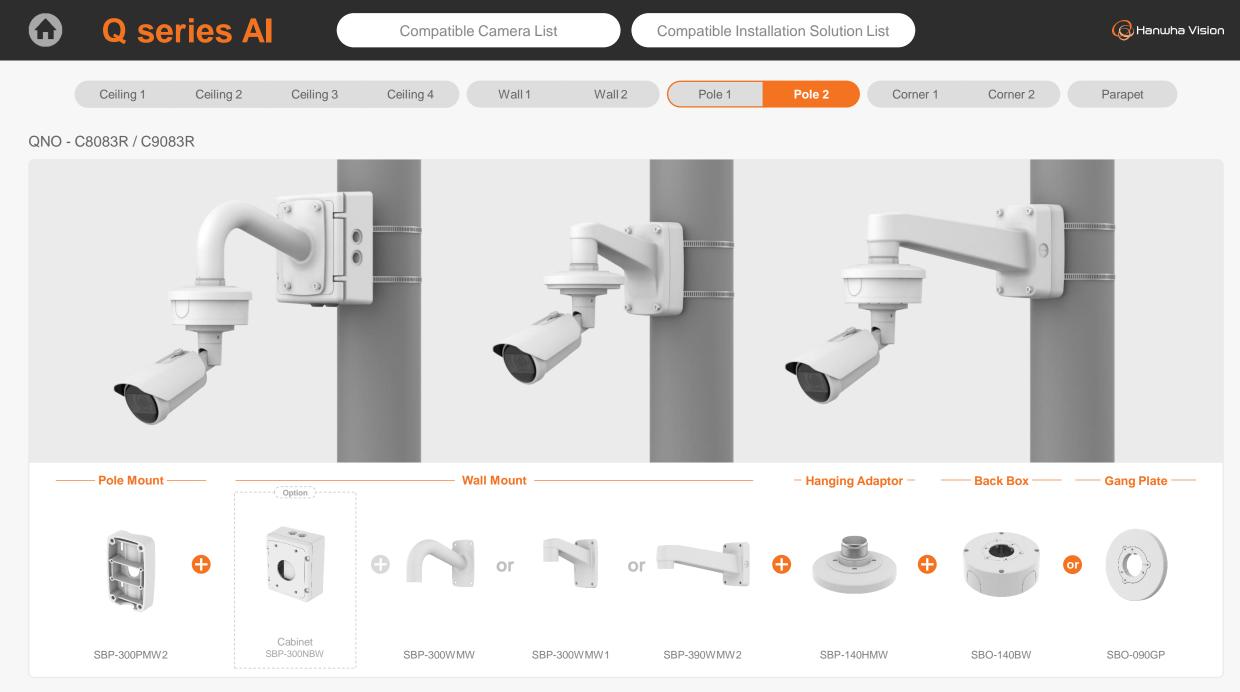

QNV - C8011R / C9011R / C8012

QNV - C8011R / C9011R / C8012

QNO-C8083R Ø93.4x245.8mm(3.68"x9.68") 930g(2.05 lb)

QNO-C9083R Ø93.4x245.8mm(3.68"x9.68") 930g(2.05 lb)

|                                                 | eries Al                                       | Compatible Camera List Compatible Installation Solution List |                                                        |                                    |                                  |                                               |                                                | G Hanwha Vision                   |
|-------------------------------------------------|------------------------------------------------|--------------------------------------------------------------|--------------------------------------------------------|------------------------------------|----------------------------------|-----------------------------------------------|------------------------------------------------|-----------------------------------|
| Ceiling 1                                       | Ceiling 2                                      | Ceiling 3 Ceiling                                            | 4 Wall 1                                               | Wall 2                             | Pole 1 Pole 2                    | Corner 1                                      | Corner 2                                       | Parapet                           |
| QNO - C8083R / C9083R                           |                                                |                                                              |                                                        |                                    |                                  |                                               |                                                |                                   |
| * Essential Model for ac                        | Iditional compatibility *                      | Ð                                                            |                                                        |                                    |                                  |                                               |                                                | -                                 |
| Back Box<br>SBO-140BW                           | Gang Plate<br>SBO-090GP                        | J                                                            | Hanging Adaptor<br>SBP-140HMW                          | Ceiling Mount Base<br>SBP-140CMB   | Ceiling Mount Base<br>SBP-180CMB | Ball Head<br>Ceiling Mount Base<br>SBP-180CMS | Ceiling Mount Pipe<br>SBP-150CMP/300CMP/900CMP | Ceiling Mount Coupler<br>SBP-C15P |
|                                                 | Ĩ                                              |                                                              |                                                        |                                    |                                  |                                               |                                                |                                   |
| Ceiling Mount (Assembly)<br>SBP-150CMI / 300CMI | Ceiling Mount (Assembly)<br>SBP-300CMW1/900CMW | Ceiling Mount (Telescopic)<br>SBP-300CMTW                    | Ball Head<br>Ceiling Mount (Telescopic)<br>SBP-300CMTS | Wall Mount Base<br>SBP-300BW       | Wall Mount<br>SBP-300WMW         | Wall Mount<br>SBP-300WMW1                     | Wall Mount<br>SBP-390WMW2                      | Wall & Pole Mount<br>SBP-140WMW   |
|                                                 |                                                |                                                              |                                                        |                                    |                                  |                                               |                                                |                                   |
| Tilt Mount<br>SBV-140TMW                        | Pole Mount<br>SBD-140PMW                       | Pole Mount (Light)<br>SBD-140PMB                             | Pole Mount<br>SBP-300PMW2                              | Corner Mount (Light)<br>SBD-140KMB | Corner Mount<br>SBP-300KMW1      | Parapet Mount<br>SBP-300LMW                   | Parapet Mount (Telescopic)<br>SBP-156LMW1      | Cabinet<br>SBP-300NBW             |