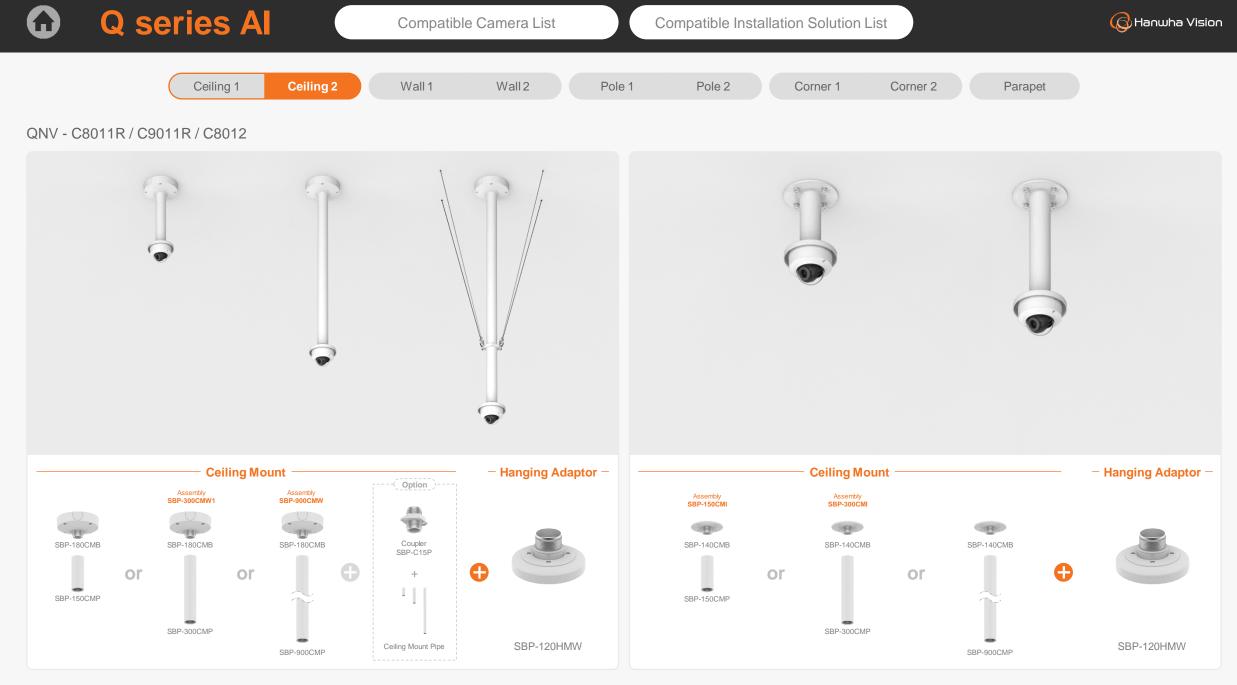

## Full Lineup of Q series

QNV-C8083R

QNV-C9083R

QNV-C8012

QNV-C8011R QNV-C9011R

| Q SERIES AI Compatible Camera List Compatible Installation Solution List |                                    |                                  |                                               |                                                |                                   |                                                 |                                                | G Hanwha Vision                           |
|--------------------------------------------------------------------------|------------------------------------|----------------------------------|-----------------------------------------------|------------------------------------------------|-----------------------------------|-------------------------------------------------|------------------------------------------------|-------------------------------------------|
|                                                                          | Ceiling 1                          | Ceiling 2 Wal                    | 11 Wall2                                      | Pole 1                                         | Pole 2 Corn                       | er 1 Corner 2                                   | Parapet                                        |                                           |
| QNV - C8083R / C9                                                        | 083R                               |                                  |                                               |                                                |                                   |                                                 |                                                |                                           |
|                                                                          |                                    |                                  |                                               |                                                |                                   |                                                 |                                                |                                           |
| Hanging Adaptor<br>SBP-140HMW                                            | Ceiling Mount Base<br>SBP-140CMB   | Ceiling Mount Base<br>SBP-180CMB | Ball Head<br>Ceiling Mount Base<br>SBP-180CMS | Ceiling Mount Pipe<br>SBP-150CMP/300CMP/900CMP | Ceiling Mount Coupler<br>SBP-C15P | Ceiling Mount (Assembly)<br>SBP-150CMI / 300CMI | Ceiling Mount (Assembly)<br>SBP-300CMW1/900CMW | Ceiling Mount (Telescopic)<br>SBP-300CMTW |
|                                                                          |                                    |                                  |                                               | )<br>•                                         |                                   |                                                 |                                                |                                           |
| Ball Head<br>Ceiling Mount (Telescopic)<br>SBP-300CMTS                   | Wall Mount Base<br>SBP-300BW       | Wall Mount<br>SBP-300WMW         | Wall Mount<br>SBP-300WMW1                     | Wall Mount<br>SBP-390WMW2                      | Wall & Pole Mount<br>SBP-140WMW   | Tilt Mount<br>SBV-140TMW                        | Pole Mount<br>SBD-140PMW                       | Pole Mount (Light)<br>SBD-140PMB          |
|                                                                          |                                    |                                  |                                               |                                                |                                   |                                                 |                                                |                                           |
| Pole Mount<br>SBP-300PMW2                                                | Corner Mount (Light)<br>SBD-140KMB | Corner Mount<br>SBP-300KMW1      | Parapet Mount<br>SBP-300LMW                   | Parapet Mount (Telescopic)<br>SBP-156LMW1      | Cabinet<br>SBP-300NBW             | Back Box<br>SBV-140BW                           | Audio & Alarm Cable<br>SPP-C7400               |                                           |