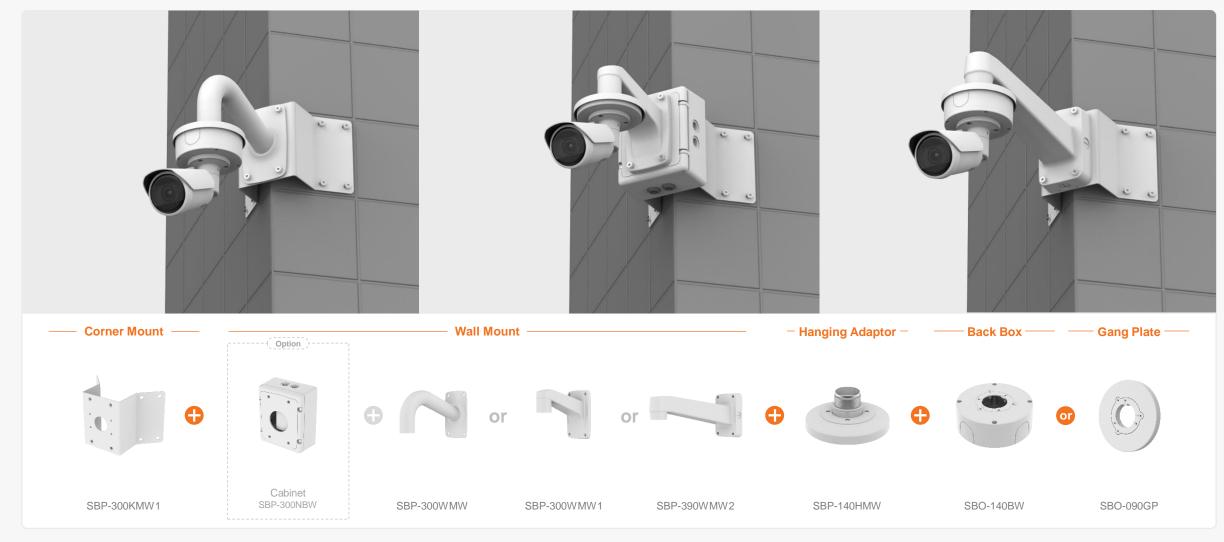

QNV - C8011R / C9011R / C8012

QNV - C8011R / C9011R / C8012

QNO-C8083R Ø93.4x245.8mm(3.68"x9.68") 930g(2.05 lb)

QNO-C9083R Ø93.4x245.8mm(3.68"x9.68") 930g(2.05 lb)

|                                                 | eries Al                                       | Compatible Camera List Compatible Installation Solution List |                                                        |                                    |                                  |                                               |                                                | G Hanwha Vision                   |
|-------------------------------------------------|------------------------------------------------|--------------------------------------------------------------|--------------------------------------------------------|------------------------------------|----------------------------------|-----------------------------------------------|------------------------------------------------|-----------------------------------|
| Ceiling 1                                       | Ceiling 2                                      | Ceiling 3 Ceiling                                            | 4 Wall 1                                               | Wall 2                             | Pole 1 Pole 2                    | Corner 1                                      | Corner 2                                       | Parapet                           |
| QNO - C8083R / C9083R                           |                                                |                                                              |                                                        |                                    |                                  |                                               |                                                |                                   |
| * Essential Model for ac                        | Iditional compatibility *                      | Ð                                                            |                                                        |                                    |                                  |                                               |                                                | -                                 |
| Back Box<br>SBO-140BW                           | Gang Plate<br>SBO-090GP                        | J                                                            | Hanging Adaptor<br>SBP-140HMW                          | Ceiling Mount Base<br>SBP-140CMB   | Ceiling Mount Base<br>SBP-180CMB | Ball Head<br>Ceiling Mount Base<br>SBP-180CMS | Ceiling Mount Pipe<br>SBP-150CMP/300CMP/900CMP | Ceiling Mount Coupler<br>SBP-C15P |
|                                                 | Ĩ                                              |                                                              |                                                        |                                    |                                  |                                               |                                                |                                   |
| Ceiling Mount (Assembly)<br>SBP-150CMI / 300CMI | Ceiling Mount (Assembly)<br>SBP-300CMW1/900CMW | Ceiling Mount (Telescopic)<br>SBP-300CMTW                    | Ball Head<br>Ceiling Mount (Telescopic)<br>SBP-300CMTS | Wall Mount Base<br>SBP-300BW       | Wall Mount<br>SBP-300WMW         | Wall Mount<br>SBP-300WMW1                     | Wall Mount<br>SBP-390WMW2                      | Wall & Pole Mount<br>SBP-140WMW   |
|                                                 |                                                |                                                              |                                                        |                                    |                                  |                                               |                                                |                                   |
| Tilt Mount<br>SBV-140TMW                        | Pole Mount<br>SBD-140PMW                       | Pole Mount (Light)<br>SBD-140PMB                             | Pole Mount<br>SBP-300PMW2                              | Corner Mount (Light)<br>SBD-140KMB | Corner Mount<br>SBP-300KMW1      | Parapet Mount<br>SBP-300LMW                   | Parapet Mount (Telescopic)<br>SBP-156LMW1      | Cabinet<br>SBP-300NBW             |