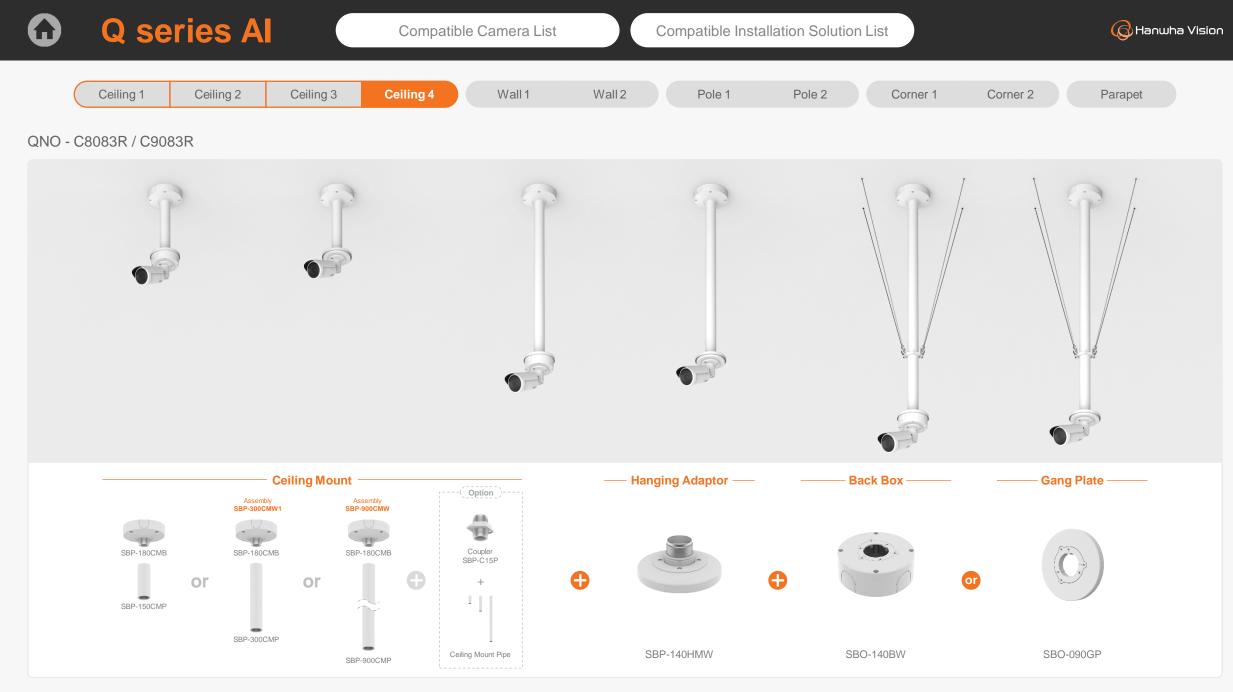

QNV - C8011R / C9011R / C8012

QNV - C8011R / C9011R / C8012

QNO-C8083R Ø93.4x245.8mm(3.68"x9.68") 930g(2.05 lb)

QNO-C9083R Ø93.4x245.8mm(3.68"x9.68") 930g(2.05 lb)

|                                                 | eries Al                                       | Compatible Camera List Compatible Installation Solution List |                                                        |                                    |                                  |                                               |                                                | G Hanwha Vision                   |
|-------------------------------------------------|------------------------------------------------|--------------------------------------------------------------|--------------------------------------------------------|------------------------------------|----------------------------------|-----------------------------------------------|------------------------------------------------|-----------------------------------|
| Ceiling 1                                       | Ceiling 2                                      | Ceiling 3 Ceiling                                            | 4 Wall 1                                               | Wall 2                             | Pole 1 Pole 2                    | Corner 1                                      | Corner 2                                       | Parapet                           |
| QNO - C8083R / C9083R                           |                                                |                                                              |                                                        |                                    |                                  |                                               |                                                |                                   |
| * Essential Model for ac                        | Iditional compatibility *                      | Ð                                                            |                                                        |                                    |                                  |                                               |                                                | -                                 |
| Back Box<br>SBO-140BW                           | Gang Plate<br>SBO-090GP                        | J                                                            | Hanging Adaptor<br>SBP-140HMW                          | Ceiling Mount Base<br>SBP-140CMB   | Ceiling Mount Base<br>SBP-180CMB | Ball Head<br>Ceiling Mount Base<br>SBP-180CMS | Ceiling Mount Pipe<br>SBP-150CMP/300CMP/900CMP | Ceiling Mount Coupler<br>SBP-C15P |
|                                                 | Ĩ                                              |                                                              |                                                        |                                    |                                  |                                               |                                                |                                   |
| Ceiling Mount (Assembly)<br>SBP-150CMI / 300CMI | Ceiling Mount (Assembly)<br>SBP-300CMW1/900CMW | Ceiling Mount (Telescopic)<br>SBP-300CMTW                    | Ball Head<br>Ceiling Mount (Telescopic)<br>SBP-300CMTS | Wall Mount Base<br>SBP-300BW       | Wall Mount<br>SBP-300WMW         | Wall Mount<br>SBP-300WMW1                     | Wall Mount<br>SBP-390WMW2                      | Wall & Pole Mount<br>SBP-140WMW   |
|                                                 |                                                |                                                              |                                                        |                                    |                                  |                                               |                                                |                                   |
| Tilt Mount<br>SBV-140TMW                        | Pole Mount<br>SBD-140PMW                       | Pole Mount (Light)<br>SBD-140PMB                             | Pole Mount<br>SBP-300PMW2                              | Corner Mount (Light)<br>SBD-140KMB | Corner Mount<br>SBP-300KMW1      | Parapet Mount<br>SBP-300LMW                   | Parapet Mount (Telescopic)<br>SBP-156LMW1      | Cabinet<br>SBP-300NBW             |