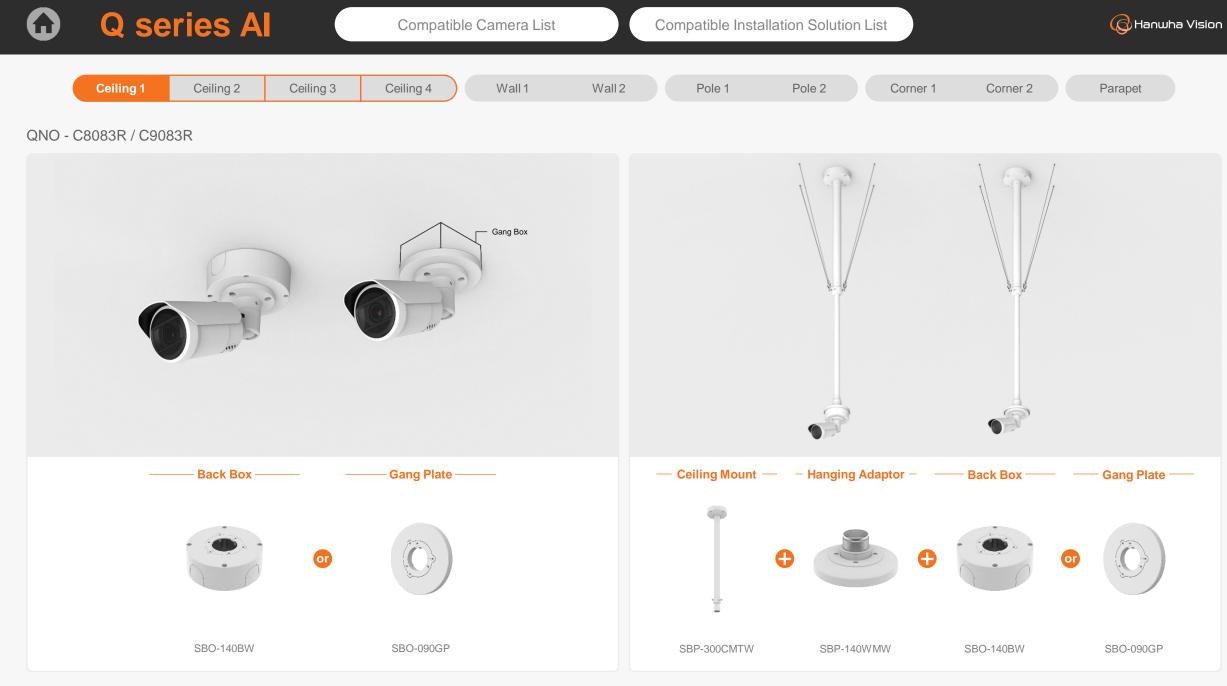

QNV - C8011R / C9011R / C8012

QNV - C8011R / C9011R / C8012

QNO-C8083R Ø93.4x245.8mm(3.68"x9.68") 930g(2.05 lb)

QNO-C9083R Ø93.4x245.8mm(3.68"x9.68") 930g(2.05 lb)

|                                                 | eries Al                                       | Compatible Camera List Compatible Installation Solution List |                                                        |                                    |                                  |                                               |                                                | G Hanwha Vision                   |
|-------------------------------------------------|------------------------------------------------|--------------------------------------------------------------|--------------------------------------------------------|------------------------------------|----------------------------------|-----------------------------------------------|------------------------------------------------|-----------------------------------|
| Ceiling 1                                       | Ceiling 2                                      | Ceiling 3 Ceiling                                            | 4 Wall 1                                               | Wall 2                             | Pole 1 Pole 2                    | Corner 1                                      | Corner 2                                       | Parapet                           |
| QNO - C8083R / C9083R                           |                                                |                                                              |                                                        |                                    |                                  |                                               |                                                |                                   |
| * Essential Model for ac                        | Iditional compatibility *                      | Ð                                                            |                                                        |                                    |                                  |                                               |                                                | -                                 |
| Back Box<br>SBO-140BW                           | Gang Plate<br>SBO-090GP                        | J                                                            | Hanging Adaptor<br>SBP-140HMW                          | Ceiling Mount Base<br>SBP-140CMB   | Ceiling Mount Base<br>SBP-180CMB | Ball Head<br>Ceiling Mount Base<br>SBP-180CMS | Ceiling Mount Pipe<br>SBP-150CMP/300CMP/900CMP | Ceiling Mount Coupler<br>SBP-C15P |
|                                                 | Ĩ                                              |                                                              |                                                        |                                    |                                  |                                               |                                                |                                   |
| Ceiling Mount (Assembly)<br>SBP-150CMI / 300CMI | Ceiling Mount (Assembly)<br>SBP-300CMW1/900CMW | Ceiling Mount (Telescopic)<br>SBP-300CMTW                    | Ball Head<br>Ceiling Mount (Telescopic)<br>SBP-300CMTS | Wall Mount Base<br>SBP-300BW       | Wall Mount<br>SBP-300WMW         | Wall Mount<br>SBP-300WMW1                     | Wall Mount<br>SBP-390WMW2                      | Wall & Pole Mount<br>SBP-140WMW   |
|                                                 |                                                |                                                              |                                                        |                                    |                                  |                                               |                                                |                                   |
| Tilt Mount<br>SBV-140TMW                        | Pole Mount<br>SBD-140PMW                       | Pole Mount (Light)<br>SBD-140PMB                             | Pole Mount<br>SBP-300PMW2                              | Corner Mount (Light)<br>SBD-140KMB | Corner Mount<br>SBP-300KMW1      | Parapet Mount<br>SBP-300LMW                   | Parapet Mount (Telescopic)<br>SBP-156LMW1      | Cabinet<br>SBP-300NBW             |

SBP-140HMW

SBO-140BW

SBO-090GP

SBP-300CMP

SBP-900CMP

SBP-300CMTS

QNO - C8083R / C9083R

QNO - C8083R / C9083R