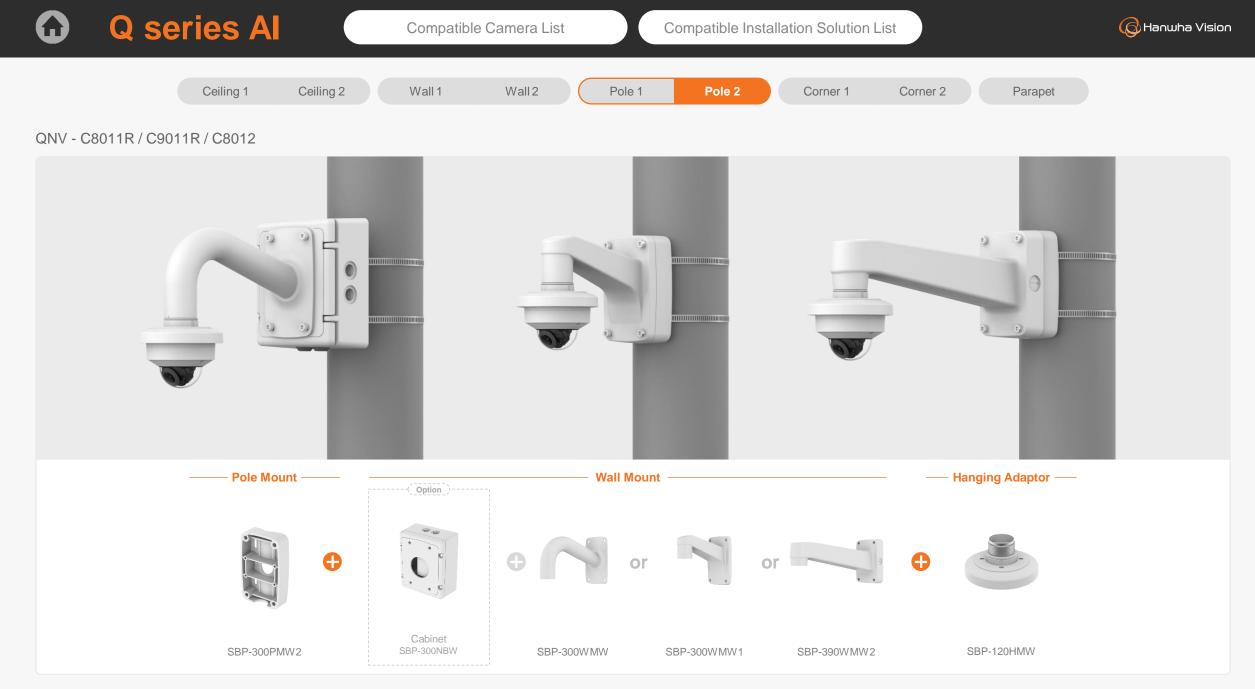

## Full Lineup of Q series

QNV-C8083R

QNV-C9083R

QNV-C8012

QNV-C8011R QNV-C9011R

| Q SERIES AI Compatible Camera List Compatible Installation Solution List |                                    |                                  |                                               |                                                |                                   |                                                 |                                                | G Hanwha Vision                           |
|--------------------------------------------------------------------------|------------------------------------|----------------------------------|-----------------------------------------------|------------------------------------------------|-----------------------------------|-------------------------------------------------|------------------------------------------------|-------------------------------------------|
|                                                                          | Ceiling 1                          | Ceiling 2 Wal                    | 11 Wall2                                      | Pole 1                                         | Pole 2 Corn                       | er 1 Corner 2                                   | Parapet                                        |                                           |
| QNV - C8083R / C9                                                        | 083R                               |                                  |                                               |                                                |                                   |                                                 |                                                |                                           |
|                                                                          |                                    |                                  |                                               |                                                |                                   |                                                 |                                                |                                           |
| Hanging Adaptor<br>SBP-140HMW                                            | Ceiling Mount Base<br>SBP-140CMB   | Ceiling Mount Base<br>SBP-180CMB | Ball Head<br>Ceiling Mount Base<br>SBP-180CMS | Ceiling Mount Pipe<br>SBP-150CMP/300CMP/900CMP | Ceiling Mount Coupler<br>SBP-C15P | Ceiling Mount (Assembly)<br>SBP-150CMI / 300CMI | Ceiling Mount (Assembly)<br>SBP-300CMW1/900CMW | Ceiling Mount (Telescopic)<br>SBP-300CMTW |
|                                                                          |                                    |                                  |                                               | )<br>•                                         |                                   |                                                 |                                                |                                           |
| Ball Head<br>Ceiling Mount (Telescopic)<br>SBP-300CMTS                   | Wall Mount Base<br>SBP-300BW       | Wall Mount<br>SBP-300WMW         | Wall Mount<br>SBP-300WMW1                     | Wall Mount<br>SBP-390WMW2                      | Wall & Pole Mount<br>SBP-140WMW   | Tilt Mount<br>SBV-140TMW                        | Pole Mount<br>SBD-140PMW                       | Pole Mount (Light)<br>SBD-140PMB          |
|                                                                          |                                    |                                  |                                               |                                                |                                   |                                                 |                                                |                                           |
| Pole Mount<br>SBP-300PMW2                                                | Corner Mount (Light)<br>SBD-140KMB | Corner Mount<br>SBP-300KMW1      | Parapet Mount<br>SBP-300LMW                   | Parapet Mount (Telescopic)<br>SBP-156LMW1      | Cabinet<br>SBP-300NBW             | Back Box<br>SBV-140BW                           | Audio & Alarm Cable<br>SPP-C7400               |                                           |