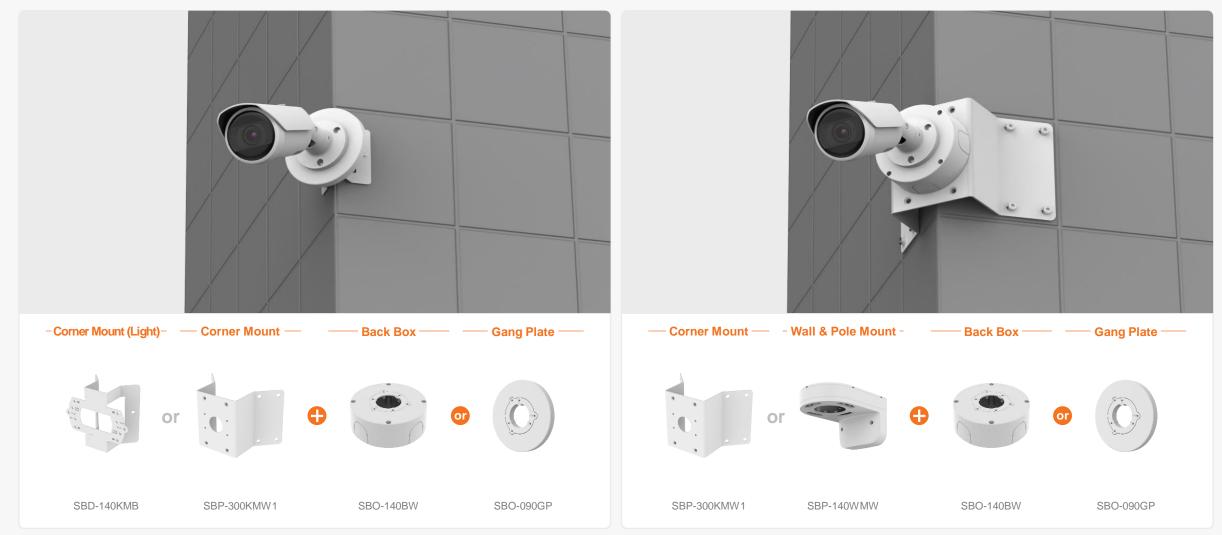

QNV - C8011R / C9011R / C8012

QNV - C8011R / C9011R / C8012

QNO-C8083R Ø93.4x245.8mm(3.68"x9.68") 930g(2.05 lb)

QNO-C9083R Ø93.4x245.8mm(3.68"x9.68") 930g(2.05 lb)

|                                                 | eries Al                                       | Compatible Camera List Compatible Installation Solution List |                                                        |                                    |                                  |                                               |                                                | G Hanwha Vision                   |
|-------------------------------------------------|------------------------------------------------|--------------------------------------------------------------|--------------------------------------------------------|------------------------------------|----------------------------------|-----------------------------------------------|------------------------------------------------|-----------------------------------|
| Ceiling 1                                       | Ceiling 2                                      | Ceiling 3 Ceiling                                            | 4 Wall 1                                               | Wall 2                             | Pole 1 Pole 2                    | Corner 1                                      | Corner 2                                       | Parapet                           |
| QNO - C8083R / C9083R                           |                                                |                                                              |                                                        |                                    |                                  |                                               |                                                |                                   |
| * Essential Model for ac                        | Iditional compatibility *                      | Ð                                                            |                                                        |                                    |                                  |                                               |                                                | -                                 |
| Back Box<br>SBO-140BW                           | Gang Plate<br>SBO-090GP                        | J                                                            | Hanging Adaptor<br>SBP-140HMW                          | Ceiling Mount Base<br>SBP-140CMB   | Ceiling Mount Base<br>SBP-180CMB | Ball Head<br>Ceiling Mount Base<br>SBP-180CMS | Ceiling Mount Pipe<br>SBP-150CMP/300CMP/900CMP | Ceiling Mount Coupler<br>SBP-C15P |
|                                                 | Ĩ                                              |                                                              |                                                        |                                    |                                  |                                               |                                                |                                   |
| Ceiling Mount (Assembly)<br>SBP-150CMI / 300CMI | Ceiling Mount (Assembly)<br>SBP-300CMW1/900CMW | Ceiling Mount (Telescopic)<br>SBP-300CMTW                    | Ball Head<br>Ceiling Mount (Telescopic)<br>SBP-300CMTS | Wall Mount Base<br>SBP-300BW       | Wall Mount<br>SBP-300WMW         | Wall Mount<br>SBP-300WMW1                     | Wall Mount<br>SBP-390WMW2                      | Wall & Pole Mount<br>SBP-140WMW   |
|                                                 |                                                |                                                              |                                                        |                                    |                                  |                                               |                                                |                                   |
| Tilt Mount<br>SBV-140TMW                        | Pole Mount<br>SBD-140PMW                       | Pole Mount (Light)<br>SBD-140PMB                             | Pole Mount<br>SBP-300PMW2                              | Corner Mount (Light)<br>SBD-140KMB | Corner Mount<br>SBP-300KMW1      | Parapet Mount<br>SBP-300LMW                   | Parapet Mount (Telescopic)<br>SBP-156LMW1      | Cabinet<br>SBP-300NBW             |