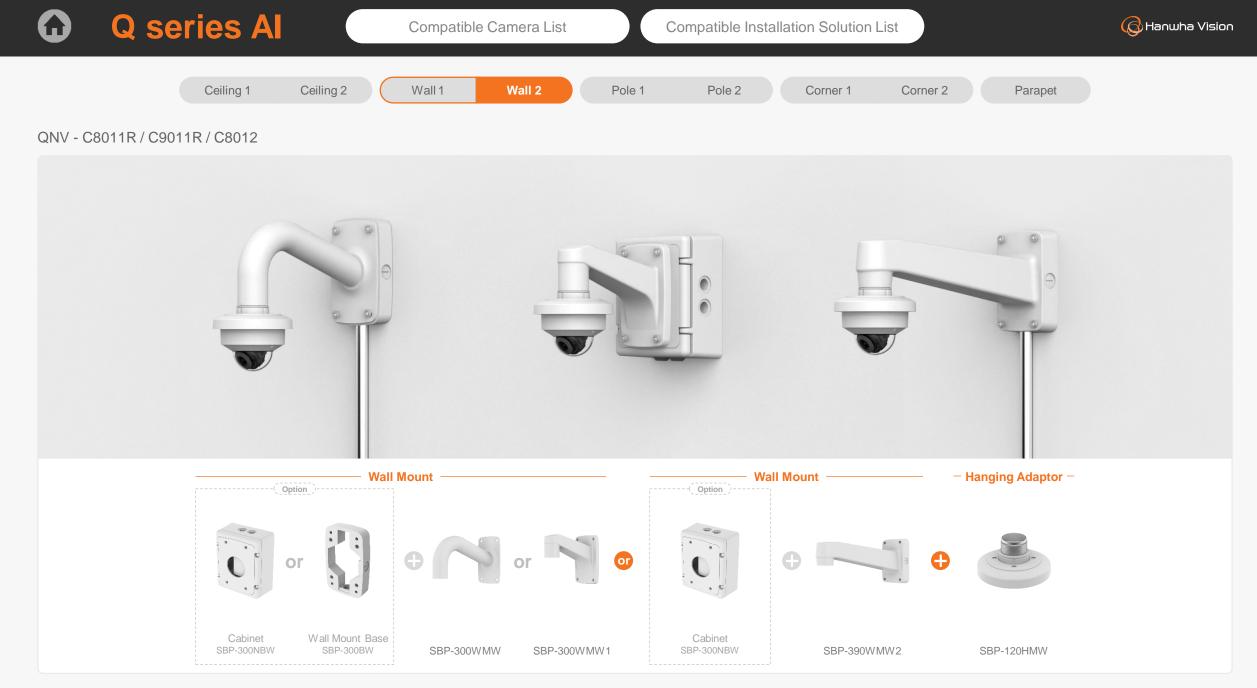

## Full Lineup of Q series

QNV-C8083R

QNV-C9083R

QNV-C8012

QNV-C8011R QNV-C9011R

| Q SERIES AI Compatible Camera List Compatible Installation Solution List |                                    |                                  |                                               |                                                |                                   |                                                 |                                                | G Hanwha Vision                           |
|--------------------------------------------------------------------------|------------------------------------|----------------------------------|-----------------------------------------------|------------------------------------------------|-----------------------------------|-------------------------------------------------|------------------------------------------------|-------------------------------------------|
|                                                                          | Ceiling 1                          | Ceiling 2 Wal                    | 11 Wall2                                      | Pole 1                                         | Pole 2 Corn                       | er 1 Corner 2                                   | Parapet                                        |                                           |
| QNV - C8083R / C9                                                        | 083R                               |                                  |                                               |                                                |                                   |                                                 |                                                |                                           |
|                                                                          |                                    |                                  |                                               |                                                |                                   |                                                 |                                                |                                           |
| Hanging Adaptor<br>SBP-140HMW                                            | Ceiling Mount Base<br>SBP-140CMB   | Ceiling Mount Base<br>SBP-180CMB | Ball Head<br>Ceiling Mount Base<br>SBP-180CMS | Ceiling Mount Pipe<br>SBP-150CMP/300CMP/900CMP | Ceiling Mount Coupler<br>SBP-C15P | Ceiling Mount (Assembly)<br>SBP-150CMI / 300CMI | Ceiling Mount (Assembly)<br>SBP-300CMW1/900CMW | Ceiling Mount (Telescopic)<br>SBP-300CMTW |
|                                                                          |                                    |                                  |                                               | )<br>•                                         |                                   |                                                 |                                                |                                           |
| Ball Head<br>Ceiling Mount (Telescopic)<br>SBP-300CMTS                   | Wall Mount Base<br>SBP-300BW       | Wall Mount<br>SBP-300WMW         | Wall Mount<br>SBP-300WMW1                     | Wall Mount<br>SBP-390WMW2                      | Wall & Pole Mount<br>SBP-140WMW   | Tilt Mount<br>SBV-140TMW                        | Pole Mount<br>SBD-140PMW                       | Pole Mount (Light)<br>SBD-140PMB          |
|                                                                          |                                    |                                  |                                               |                                                |                                   |                                                 |                                                |                                           |
| Pole Mount<br>SBP-300PMW2                                                | Corner Mount (Light)<br>SBD-140KMB | Corner Mount<br>SBP-300KMW1      | Parapet Mount<br>SBP-300LMW                   | Parapet Mount (Telescopic)<br>SBP-156LMW1      | Cabinet<br>SBP-300NBW             | Back Box<br>SBV-140BW                           | Audio & Alarm Cable<br>SPP-C7400               |                                           |