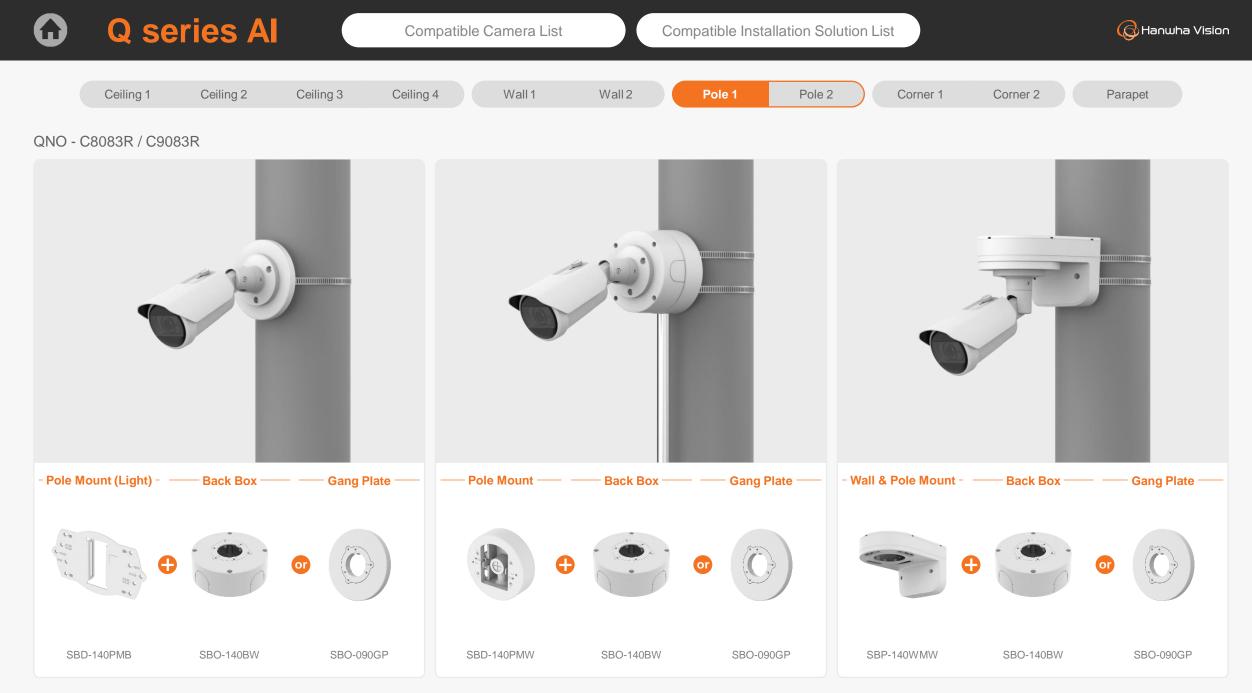

QNV - C8011R / C9011R / C8012

QNV - C8011R / C9011R / C8012

QNO-C8083R Ø93.4x245.8mm(3.68"x9.68") 930g(2.05 lb)

QNO-C9083R Ø93.4x245.8mm(3.68"x9.68") 930g(2.05 lb)

|                                                 | eries Al                                       | Compatible Camera List Compatible Installation Solution List |                                                        |                                    |                                  |                                               |                                                | G Hanwha Vision                   |
|-------------------------------------------------|------------------------------------------------|--------------------------------------------------------------|--------------------------------------------------------|------------------------------------|----------------------------------|-----------------------------------------------|------------------------------------------------|-----------------------------------|
| Ceiling 1                                       | Ceiling 2                                      | Ceiling 3 Ceiling                                            | 4 Wall 1                                               | Wall 2                             | Pole 1 Pole 2                    | Corner 1                                      | Corner 2                                       | Parapet                           |
| QNO - C8083R / C9083R                           |                                                |                                                              |                                                        |                                    |                                  |                                               |                                                |                                   |
| * Essential Model for ac                        | Iditional compatibility *                      | Ð                                                            |                                                        |                                    |                                  |                                               |                                                | -                                 |
| Back Box<br>SBO-140BW                           | Gang Plate<br>SBO-090GP                        | J                                                            | Hanging Adaptor<br>SBP-140HMW                          | Ceiling Mount Base<br>SBP-140CMB   | Ceiling Mount Base<br>SBP-180CMB | Ball Head<br>Ceiling Mount Base<br>SBP-180CMS | Ceiling Mount Pipe<br>SBP-150CMP/300CMP/900CMP | Ceiling Mount Coupler<br>SBP-C15P |
|                                                 | Ĩ                                              |                                                              |                                                        |                                    |                                  |                                               |                                                |                                   |
| Ceiling Mount (Assembly)<br>SBP-150CMI / 300CMI | Ceiling Mount (Assembly)<br>SBP-300CMW1/900CMW | Ceiling Mount (Telescopic)<br>SBP-300CMTW                    | Ball Head<br>Ceiling Mount (Telescopic)<br>SBP-300CMTS | Wall Mount Base<br>SBP-300BW       | Wall Mount<br>SBP-300WMW         | Wall Mount<br>SBP-300WMW1                     | Wall Mount<br>SBP-390WMW2                      | Wall & Pole Mount<br>SBP-140WMW   |
|                                                 |                                                |                                                              |                                                        |                                    |                                  |                                               |                                                |                                   |
| Tilt Mount<br>SBV-140TMW                        | Pole Mount<br>SBD-140PMW                       | Pole Mount (Light)<br>SBD-140PMB                             | Pole Mount<br>SBP-300PMW2                              | Corner Mount (Light)<br>SBD-140KMB | Corner Mount<br>SBP-300KMW1      | Parapet Mount<br>SBP-300LMW                   | Parapet Mount (Telescopic)<br>SBP-156LMW1      | Cabinet<br>SBP-300NBW             |