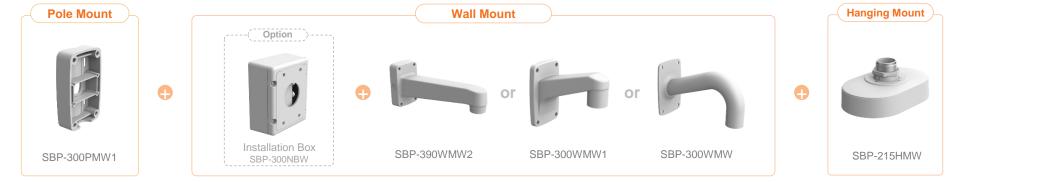

PNM - 9002VQ

| 🕢 Hanw | ha Vision 📄 Net              | work Camera Series         | P-series Camera | X-series Camera Q-serie     | s Camera L-series Camera A-se | ries Camera                    |
|--------|------------------------------|----------------------------|-----------------|-----------------------------|-------------------------------|--------------------------------|
|        | Camera spec.                 | Full Lineup of Acc.        | Ceiling         | Wall                        | Pole Corner                   | Parapet                        |
| PNM-90 | 031RV                        |                            |                 |                             |                               |                                |
|        |                              |                            |                 |                             |                               |                                |
|        | Hanging Mount<br>SBP-276HMW  | Ceiling Mou<br>SBP-300CMV  |                 | Wall Mount<br>SBP-300WMW1   | Wall Mount<br>SBP-300WMW      | Wall Mount<br>SBP-390WMW2      |
|        |                              |                            |                 |                             |                               |                                |
|        | Wall Mount Base<br>SBP-300BW | Pole Mount B<br>SBP-300PMW |                 | Corner Mount<br>SBP-300KMW1 | Parapet Mount<br>SBP-300LMW   | Installation Box<br>SBP-300NBW |
|        |                              |                            |                 |                             |                               |                                |
|        | Weather Cap<br>SBV-253WCW    |                            |                 |                             |                               |                                |

| 🕢 Hanwha Vision | Network Camera Series  | P-series Camera | X-series Camera | Q-series Camera | L-series Camera | A-series Camera |         |
|-----------------|------------------------|-----------------|-----------------|-----------------|-----------------|-----------------|---------|
| Camera spec     | E. Full Lineup of Acc. | Ceiling         | Wall            | Pole            | Cor             | ner             | Parapet |