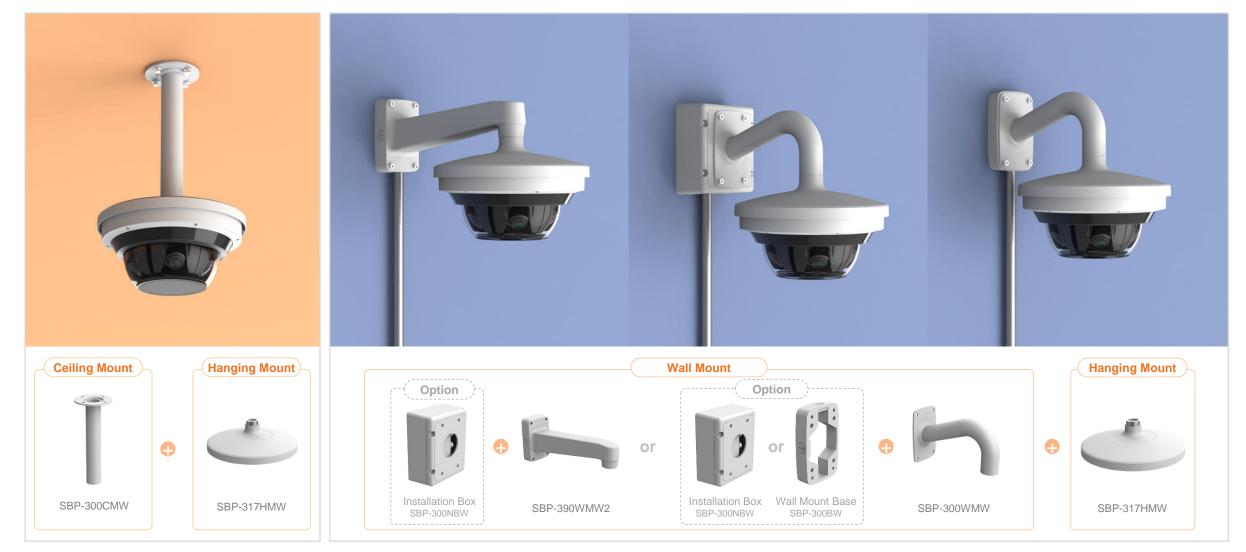

PNM – 9084RQZ1 / 9085RQZ1 / 9084RQZ / 9085RQZ

| 🕢 Hanwha Vision               | A Netwo     | rk Camera Series          | P-series Camera | X-series Camera Q-seri           | ies Camera L-serie | s Camera A-series | Camera                      |
|-------------------------------|-------------|---------------------------|-----------------|----------------------------------|--------------------|-------------------|-----------------------------|
| Camera spe                    | ec.         | Full Lineup of Acc.       | Ceiling         | Wall                             | Pole               | Corner            | Parapet                     |
| PNM-9084QZ1 / 8082            | 2VT / 9084Q | Z                         |                 |                                  |                    |                   |                             |
|                               |             |                           |                 | Plenum                           |                    |                   |                             |
| Hanging Moun<br>SBP-276HMW    | t           | Ceiling Mou<br>SBP-300CMW |                 | In-ceiling Housing<br>SHD-3000F5 | Wall M<br>SBP-300  |                   | Wall Mount<br>SBP-300WMW    |
|                               |             |                           |                 |                                  |                    |                   |                             |
| Wall Mount<br>SBP-390WMW2     |             | Wall Mount B<br>SBP-300BW |                 | Pole Mount Base<br>SBP-300PMW1   | Corner<br>SBP-300  |                   | Parapet Mount<br>SBP-300LMW |
|                               |             |                           |                 |                                  |                    |                   |                             |
| Installation Bo<br>SBP-300NBW | X           |                           |                 |                                  |                    |                   |                             |

PNM-9084QZ1 / 8082VT / 9084QZ

| 🕢 Hanwt | ha Vision    | Network Camera Series | P-series Camera | X-series Camera | Q-series Camera | L-series Camera | A-series Camera |         |
|---------|--------------|-----------------------|-----------------|-----------------|-----------------|-----------------|-----------------|---------|
|         | Camera spec. | Full Lineup of Acc.   | Ceiling         | Wall            | Pole            | Cor             | ner             | Parapet |
|         |              |                       |                 |                 |                 |                 |                 |         |

PNM-9084QZ1 / 8082VT / 9084QZ

| 🕢 Hanwl | ha Vision    | Network Camera Series | P-series Camera | X-series Camera | Q-series Camera | L-series Camera | A-series Camera |         |
|---------|--------------|-----------------------|-----------------|-----------------|-----------------|-----------------|-----------------|---------|
|         | Camera spec. | Full Lineup of Acc.   | Ceiling         | Wall            | Pole            | Cor             | ner             | Parapet |

PNM-9084QZ1 / 8082VT / 9084QZ

SBP-300PMW1

SBP-300NBW

| 🕢 Hanwl | ha Vision    | Network Camera Series | P-series Camera | X-series Camera | Q-series Camera | L-series Camera | A-series Camera |         |  |
|---------|--------------|-----------------------|-----------------|-----------------|-----------------|-----------------|-----------------|---------|--|
|         | Camera spec. | Full Lineup of Acc.   | Ceiling         | Wall            | Pole            | Cor             | ner             | Parapet |  |
|         |              |                       |                 |                 |                 |                 |                 |         |  |