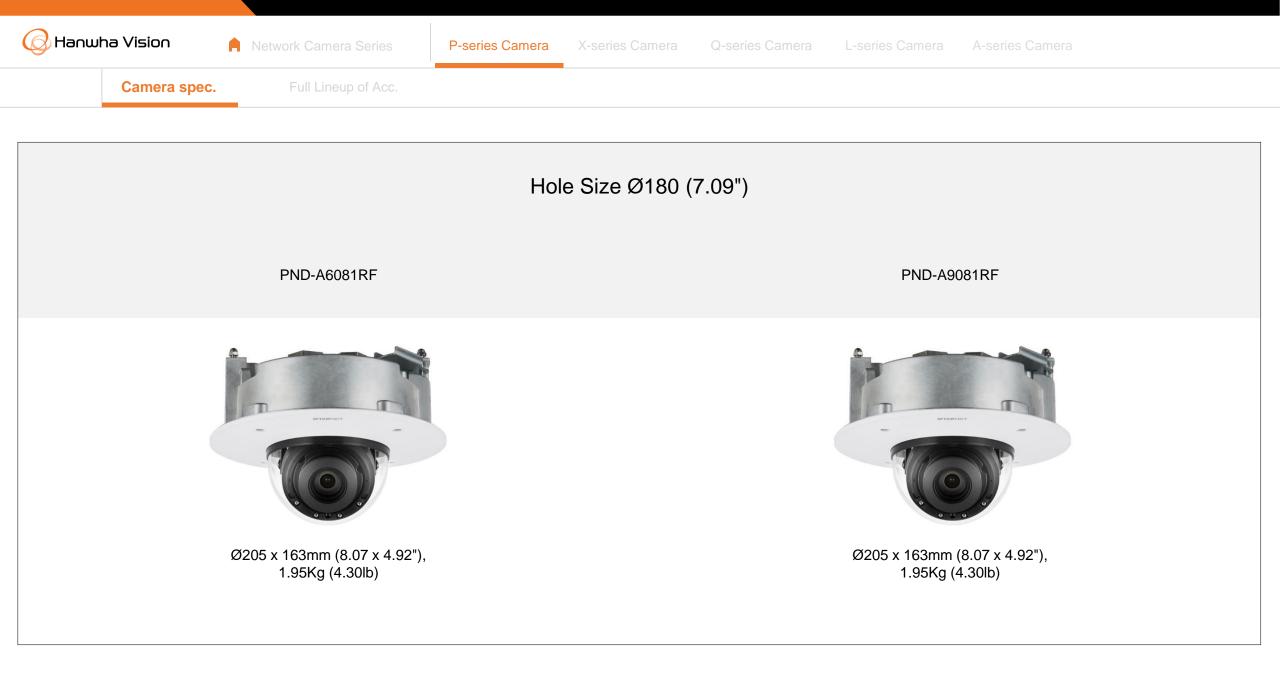

| Hanwha Vision 🔒 Net            | work Camera Series  | P-series Camera | X-series Camera Q-ser | ies Camera L-series Camera | A-series Camera |
|--------------------------------|---------------------|-----------------|-----------------------|----------------------------|-----------------|
| Camera spec.                   | Full Lineup of Acc. |                 |                       |                            |                 |
| PND-A6081RF / A9081RF          |                     |                 |                       |                            |                 |
|                                |                     |                 |                       |                            |                 |
| Smoke Dome Cover<br>SPB-FCD85W |                     |                 |                       |                            |                 |
|                                |                     |                 |                       |                            |                 |
|                                |                     |                 |                       |                            |                 |
|                                |                     |                 |                       |                            |                 |
|                                |                     |                 |                       |                            |                 |
|                                |                     |                 |                       |                            |                 |
|                                |                     |                 |                       |                            |                 |