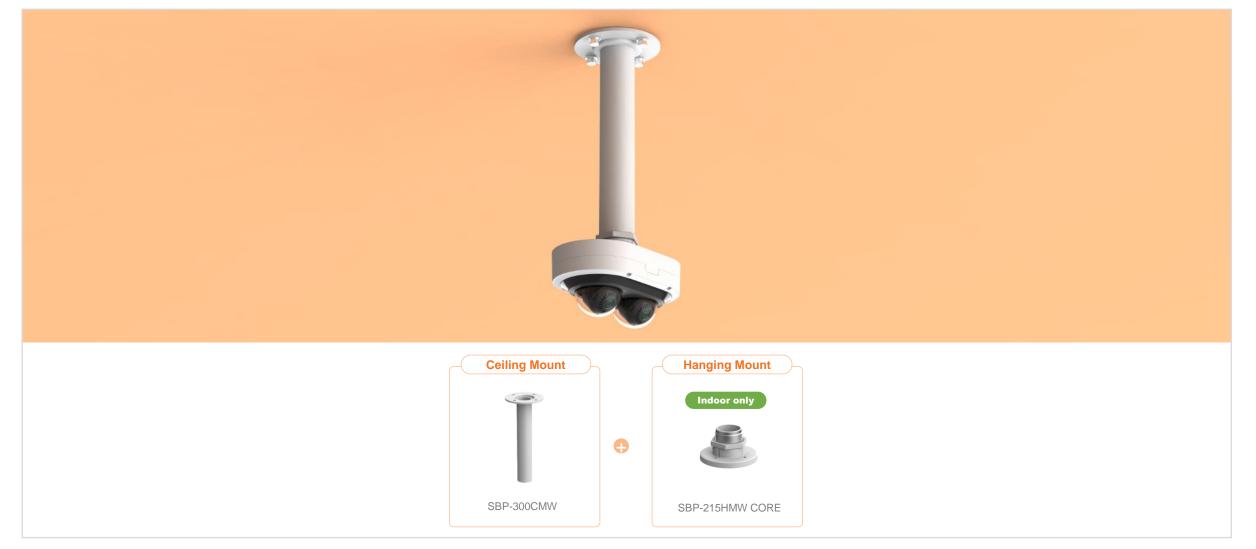

| Hanwha Vision 🔒 Net            | twork Camera Series       | P-series Camera | X-series Camera Q-series    | Camera L-series Camera A-ser | ries Camera                  |
|--------------------------------|---------------------------|-----------------|-----------------------------|------------------------------|------------------------------|
| Camera spec.                   | Full Lineup of Acc.       | Ceiling         | Wall                        | Pole Corner                  | Parapet                      |
| PNM – 12082RVD / 7082RVD /     | C12082RVD / C7082         | RVD             |                             |                              |                              |
| Indoor only                    |                           |                 |                             |                              |                              |
| Hangin<br>SBP-215HMW CORE      | ng Mount<br>SBP-215HMW (  | CAP             | Ceiling Mount<br>SBP-300CMW | Wall Mount<br>SBP-300WMW1    | Wall Mount<br>SBP-300WMW     |
|                                |                           |                 |                             |                              |                              |
| Wall Mount<br>SBP-390WMW2      | Wall Mount E<br>SBP-300BW |                 | Pole Mount<br>SBP-300PMW1   | Corner Mount<br>SBP-300KMW1  | Parapet Mount<br>SBP-300LMW1 |
|                                | 9                         |                 |                             |                              |                              |
| Installation Box<br>SBP-300NBW | Weather C<br>SBV-215WCV   |                 | <b>I/O Box</b><br>SPM-4210  |                              |                              |