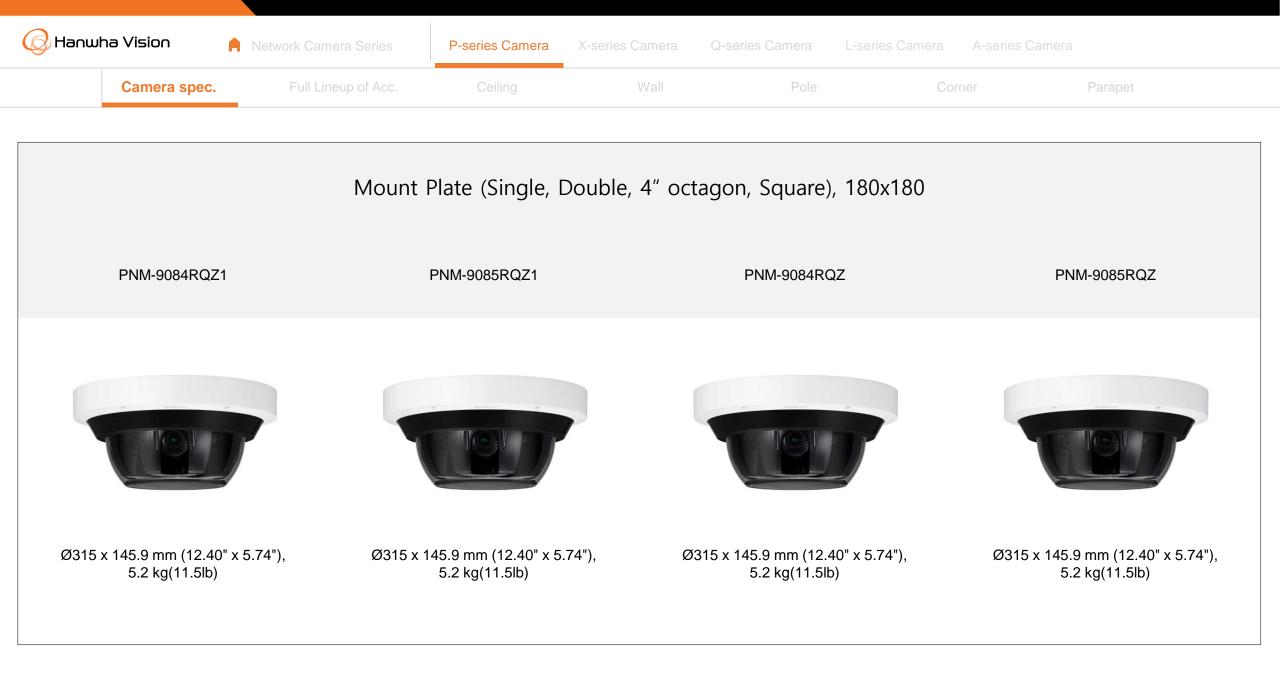

| 🕢 Hanwha Visio    | n 肯 Ne                  | twork Camera Series       | P-series Camera | X-series Camera Q-series    | s Camera L-series C       | amera A-serie | es Camera                    |
|-------------------|-------------------------|---------------------------|-----------------|-----------------------------|---------------------------|---------------|------------------------------|
| Cam               | era spec.               | Full Lineup of Acc.       | Ceiling         | Wall                        | Pole                      | Corner        | Parapet                      |
| PNM – 9084RQ      | Z1 / 9085RQZ1           | / 9084RQZ / 9085RQZ       | 7               |                             |                           |               |                              |
|                   |                         |                           |                 |                             |                           |               |                              |
| Hanging<br>SBP-31 | <b>g Mount</b><br>I7HMW | Ceiling Mou<br>SBP-300CMW |                 | Wall Mount<br>SBP-300WMW    | Wall Mour<br>SBP-390WMV   |               | Wall Mount Base<br>SBP-300BW |
|                   |                         |                           | 8               |                             |                           |               |                              |
|                   | unt Base                | Corner Mou<br>SBP-300KMW  |                 | Parapet Mount<br>SBP-300LMW | Installation<br>SBP-300NB |               |                              |
|                   |                         |                           |                 |                             |                           |               |                              |

PNM – 9084RQZ1 / 9085RQZ1 / 9084RQZ / 9085RQZ

| Hanwha Vision | A Network Camera Series | P-series Camera | X-series Camera | Q-series Camera | L-series Camera | A-series Camera |         |  |
|---------------|-------------------------|-----------------|-----------------|-----------------|-----------------|-----------------|---------|--|
| Camera spec.  | Full Lineup of Acc.     | Ceiling         | Wall            | Pole            | Сог             | mer             | Parapet |  |

## PNM – 9084RQZ1 / 9085RQZ1 / 9084RQZ / 9085RQZ

| Camera spec.   Full Lineup of Acc.   Ceiling   Wall   Pole   Corner   Parapet | 🕢 Hanw | ha Vision    | Network Camera Series | P-series Camera | X-series Camera | Q-series Camera | L-series Camera | A-series Camera |         |  |
|-------------------------------------------------------------------------------|--------|--------------|-----------------------|-----------------|-----------------|-----------------|-----------------|-----------------|---------|--|
|                                                                               |        | Camera spec. | Full Lineup of Acc.   | Ceiling         | Wall            | Pole            | Cor             | ner             | Parapet |  |

PNM – 9084RQZ1 / 9085RQZ1 / 9084RQZ / 9085RQZ

| 🕢 Hanwha Vision               | A Netwo     | rk Camera Series          | P-series Camera | X-series Camera Q-seri           | ies Camera L-serie | s Camera A-series | Camera                      |
|-------------------------------|-------------|---------------------------|-----------------|----------------------------------|--------------------|-------------------|-----------------------------|
| Camera spe                    | ec.         | Full Lineup of Acc.       | Ceiling         | Wall                             | Pole               | Corner            | Parapet                     |
| PNM-9084QZ1 / 8082            | 2VT / 9084Q | Z                         |                 |                                  |                    |                   |                             |
|                               |             |                           |                 | Plenum                           |                    |                   |                             |
| Hanging Moun<br>SBP-276HMW    | t           | Ceiling Mou<br>SBP-300CMW |                 | In-ceiling Housing<br>SHD-3000F5 | Wall M<br>SBP-300  |                   | Wall Mount<br>SBP-300WMW    |
|                               |             |                           |                 |                                  |                    |                   |                             |
| Wall Mount<br>SBP-390WMW2     |             | Wall Mount B<br>SBP-300BW |                 | Pole Mount Base<br>SBP-300PMW1   | Corner<br>SBP-300  |                   | Parapet Mount<br>SBP-300LMW |
|                               |             |                           |                 |                                  |                    |                   |                             |
| Installation Bo<br>SBP-300NBW | X           |                           |                 |                                  |                    |                   |                             |