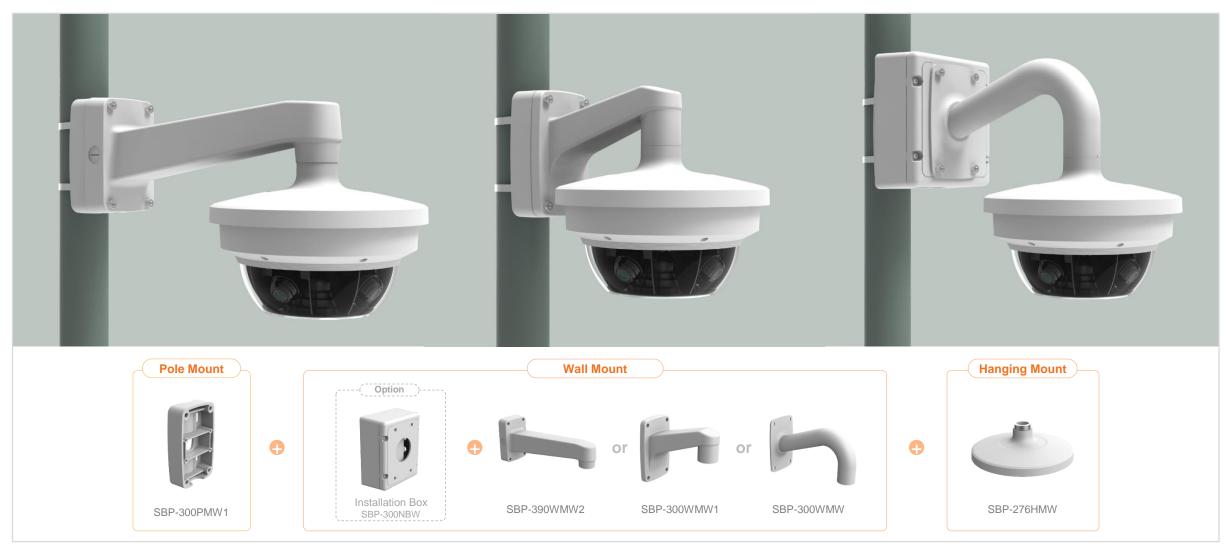

PNM - 9002VQ

| 🕢 Hanw | ha Vision 📄 Net              | work Camera Series         | P-series Camera | X-series Camera Q-serie     | s Camera L-series Camera A-se | ries Camera                    |
|--------|------------------------------|----------------------------|-----------------|-----------------------------|-------------------------------|--------------------------------|
|        | Camera spec.                 | Full Lineup of Acc.        | Ceiling         | Wall                        | Pole Corner                   | Parapet                        |
| PNM-90 | 031RV                        |                            |                 |                             |                               |                                |
|        |                              |                            |                 |                             |                               |                                |
|        | Hanging Mount<br>SBP-276HMW  | Ceiling Mou<br>SBP-300CMV  |                 | Wall Mount<br>SBP-300WMW1   | Wall Mount<br>SBP-300WMW      | Wall Mount<br>SBP-390WMW2      |
|        |                              |                            |                 |                             |                               |                                |
|        | Wall Mount Base<br>SBP-300BW | Pole Mount B<br>SBP-300PMW |                 | Corner Mount<br>SBP-300KMW1 | Parapet Mount<br>SBP-300LMW   | Installation Box<br>SBP-300NBW |
|        |                              |                            |                 |                             |                               |                                |
|        | Weather Cap<br>SBV-253WCW    |                            |                 |                             |                               |                                |