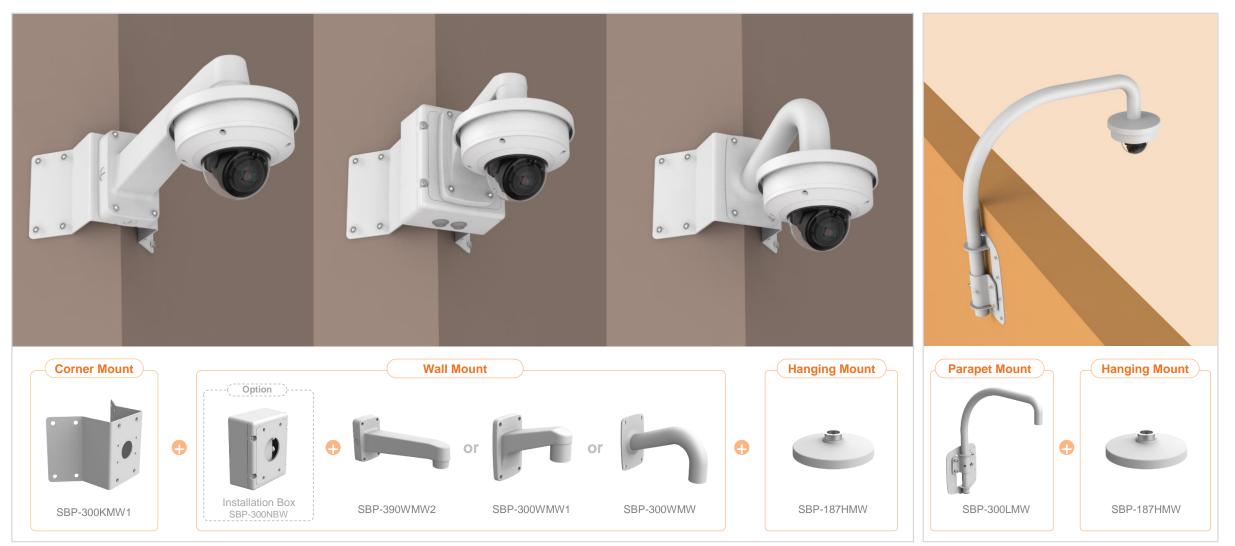

| 🕢 Hanw  | nha Vision 📄 Net             | work Camera Series         | P-series Camera | X-series Camera Q-series    | s Camera L-series Camera A-se | ries Camera                    |
|---------|------------------------------|----------------------------|-----------------|-----------------------------|-------------------------------|--------------------------------|
|         | Camera spec.                 | Full Lineup of Acc.        | Ceiling         | Wall                        | Pole Corner                   | Parapet                        |
| PND – J | A6081RV / A9081RV            |                            |                 |                             |                               |                                |
|         |                              |                            |                 |                             |                               |                                |
|         | Hanging Mount<br>SBP-167HMW  | Ceiling Mou<br>SBP-300CMW  |                 | Wall Mount<br>SBP-300WMW1   | Wall Mount<br>SBP-300WMW      | Wall Mount<br>SBP-390WMW2      |
|         |                              |                            |                 |                             |                               |                                |
|         | Wall Mount Base<br>SBP-300BW | Pole Mount B<br>SBP-300PMW |                 | Corner Mount<br>SBP-300KMW1 | Parapet Mount<br>SBP-300LMW   | Installation Box<br>SBP-300NBW |
|         |                              | e                          |                 |                             |                               |                                |
|         | Back Box<br>SBV-180BW        | Weather Ca<br>SBV-161WCV   |                 | SBC-160B                    | Skin Cover_Ivory<br>SBC-160B  | Smoke Dome Cover<br>SPB-IND85W |