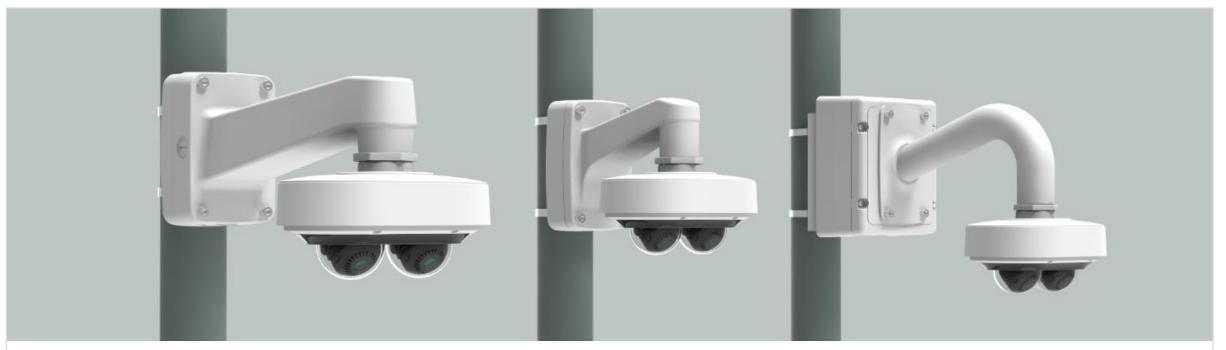

PNM - 9002VQ

| 🕢 Hanw | ha Vision 📄 Net              | work Camera Series         | P-series Camera | X-series Camera Q-serie     | s Camera L-series Camera A-se | ries Camera                    |
|--------|------------------------------|----------------------------|-----------------|-----------------------------|-------------------------------|--------------------------------|
|        | Camera spec.                 | Full Lineup of Acc.        | Ceiling         | Wall                        | Pole Corner                   | Parapet                        |
| PNM-90 | 031RV                        |                            |                 |                             |                               |                                |
|        |                              |                            |                 |                             |                               |                                |
|        | Hanging Mount<br>SBP-276HMW  | Ceiling Mou<br>SBP-300CMV  |                 | Wall Mount<br>SBP-300WMW1   | Wall Mount<br>SBP-300WMW      | Wall Mount<br>SBP-390WMW2      |
|        |                              |                            |                 |                             |                               |                                |
|        | Wall Mount Base<br>SBP-300BW | Pole Mount B<br>SBP-300PMW |                 | Corner Mount<br>SBP-300KMW1 | Parapet Mount<br>SBP-300LMW   | Installation Box<br>SBP-300NBW |
|        |                              |                            |                 |                             |                               |                                |
|        | Weather Cap<br>SBV-253WCW    |                            |                 |                             |                               |                                |

| 🕢 Hanwha Vision | Network Camera Series  | P-series Camera | X-series Camera | Q-series Camera | L-series Camera | A-series Camera |         |
|-----------------|------------------------|-----------------|-----------------|-----------------|-----------------|-----------------|---------|
| Camera spec     | E. Full Lineup of Acc. | Ceiling         | Wall            | Pole            | Cor             | ner             | Parapet |