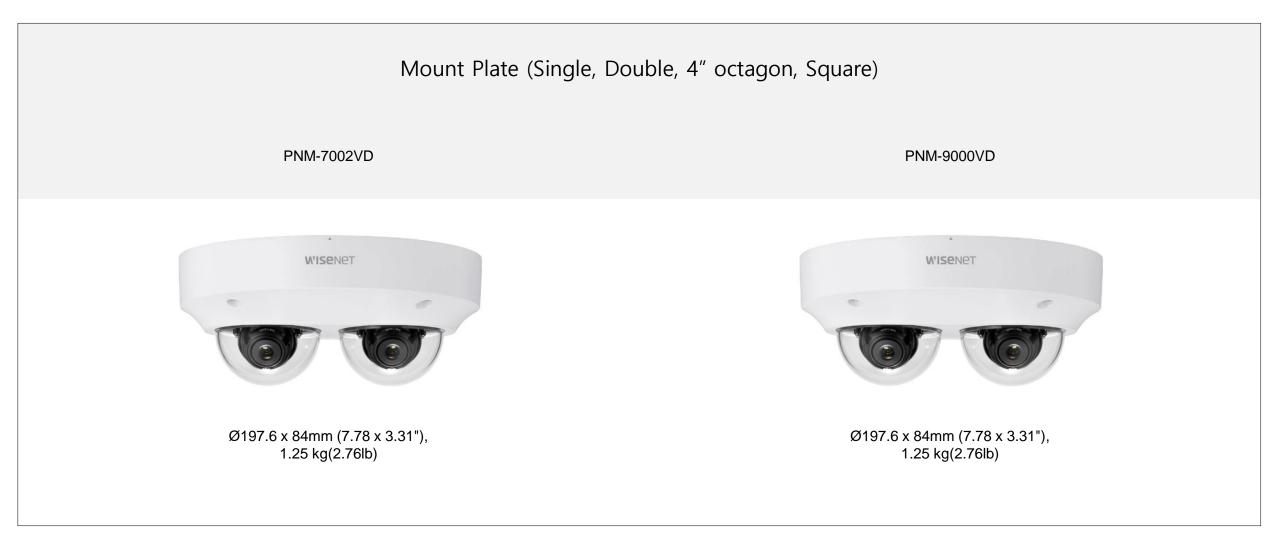

| 🕢 Hanwha Vision 🔒            | Network Camera Series      | P-series Camera | X-series Camera Q-se        | eries Camera L-series Camera A-ser | ries Camera                    |
|------------------------------|----------------------------|-----------------|-----------------------------|------------------------------------|--------------------------------|
| Camera spec.                 | Full Lineup of Acc.        | Ceiling         | Wall                        | Pole Corner                        | Parapet                        |
| PNM-7002VD / 9000VD          |                            |                 |                             |                                    |                                |
|                              |                            |                 |                             |                                    |                                |
| Hanging Mount<br>SBP-201HMW  |                            |                 | Wall Mount<br>SBP-300WMW1   | Wall Mount<br>SBP-300WMW           | Wall Mount<br>SBP-390WMW2      |
|                              |                            |                 |                             |                                    |                                |
| Wall Mount Base<br>SBP-300BW | Pole Mount B<br>SBP-300PMW |                 | Corner Mount<br>SBP-300KMW1 | Parapet Mount<br>SBP-300LMW        | Installation Box<br>SBP-300NBW |
|                              |                            |                 |                             |                                    |                                |

PNM-7002VD / 9000VD

|                                                                   | Hanwha Vision | Network Camera Series | P-series Camera | X-series Camera | Q-series Camera | L-series Camera | A-series Camera |         |
|-------------------------------------------------------------------|---------------|-----------------------|-----------------|-----------------|-----------------|-----------------|-----------------|---------|
| Camera spec. Full Lineup of Acc. Ceiling Wall Pole Corner Parapet | Camera spec.  | Full Lineup of Acc.   | Ceiling         | Wall            | Pole            | Corr            | ner             | Parapet |

PNM-7002VD / 9000VD

| 🕢 Hanwl | ha Vision    | Network Camera Series | P-series Camera | X-series Camera | Q-series Camera | L-series Camera | A-series Camera |         |  |
|---------|--------------|-----------------------|-----------------|-----------------|-----------------|-----------------|-----------------|---------|--|
|         | Camera spec. | Full Lineup of Acc.   | Ceiling         | Wall            | Pole            | Cor             | ner             | Parapet |  |
|         |              |                       |                 |                 |                 |                 |                 |         |  |

PNM-7002VD / 9000VD

| Hanwha Vision 🔒 Networ |                        | es Camera X-s | eries Camera Q-s | -series Camera L-series Cam | era A-series Camera |         |
|------------------------|------------------------|---------------|------------------|-----------------------------|---------------------|---------|
| Camera spec.           | Full Lineup of Acc. Ce | eiling        | Wall             | Pole                        | Corner              | Parapet |