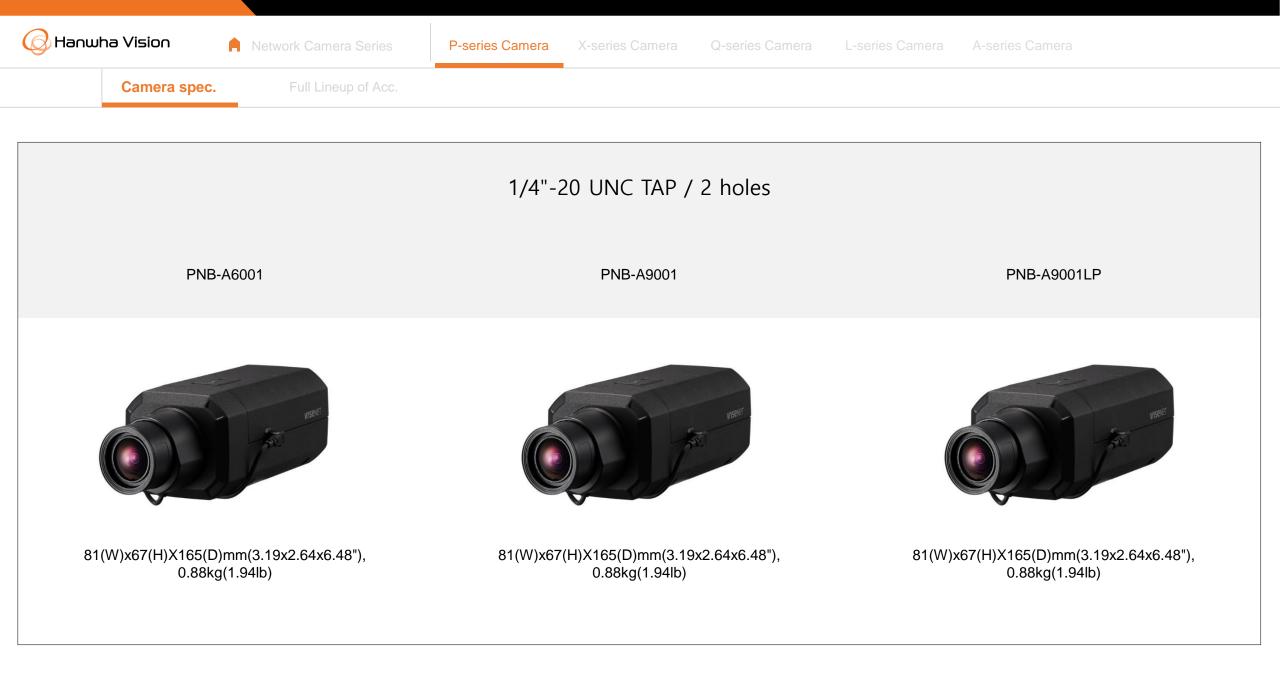

| 😡 Hanwha Vision       | A Network Camera Series | P-series Camera | X-series Camera G | Q-series Camera | L-series Camera A-se | ries Camera |  |
|-----------------------|-------------------------|-----------------|-------------------|-----------------|----------------------|-------------|--|
| Camera spec.          | Full Lineup of Acc.     |                 |                   |                 |                      |             |  |
| PNB – A6001 / A9001 / | A9001LP                 |                 |                   |                 |                      |             |  |
|                       |                         |                 |                   |                 |                      |             |  |
| Housing<br>SHB-4301HP |                         |                 |                   |                 |                      |             |  |
|                       |                         |                 |                   |                 |                      |             |  |
|                       |                         |                 |                   |                 |                      |             |  |
|                       |                         |                 |                   |                 |                      |             |  |
|                       |                         |                 |                   |                 |                      |             |  |
|                       |                         |                 |                   |                 |                      |             |  |