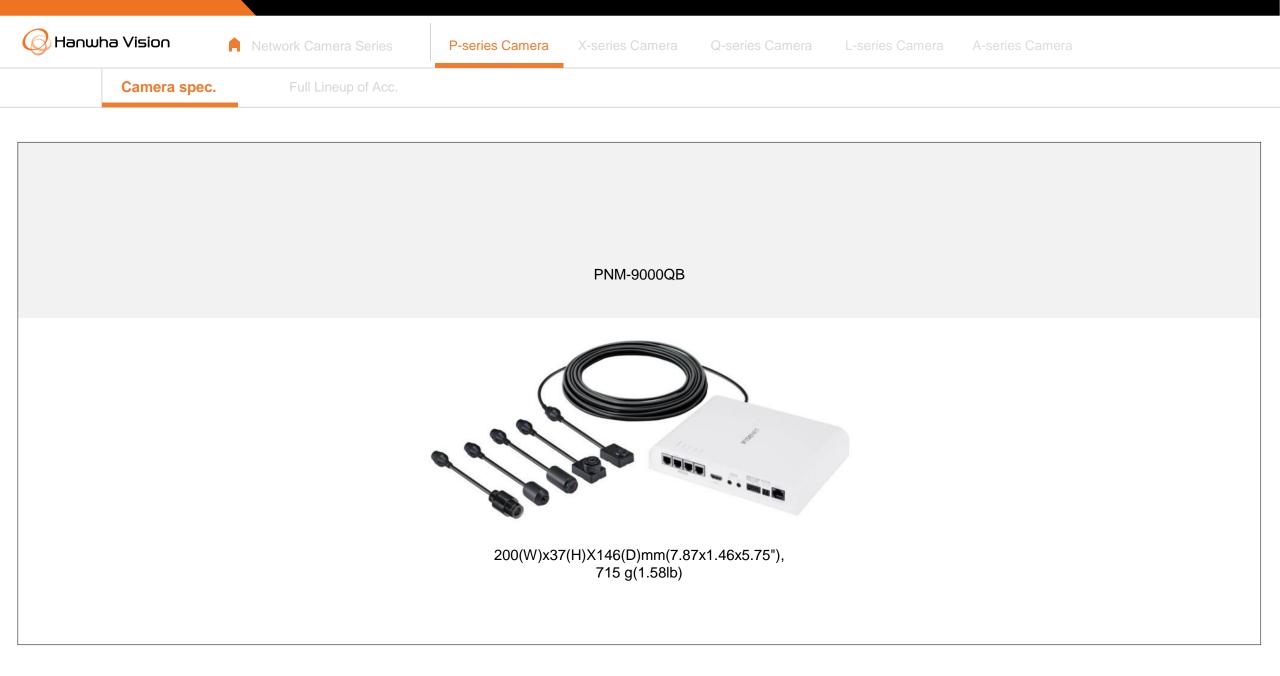

| Hanwha Vision 🔒 Network Camera Series | P-series Camera | X-series Camera | Q-series Camera | L-series Camera | A-series Camera |
|---------------------------------------|-----------------|-----------------|-----------------|-----------------|-----------------|
| Camera spec. Full Lineup of Acc.      |                 |                 |                 |                 |                 |
| PNM-9000QB                            |                 |                 |                 |                 |                 |
| WISEHET 60                            |                 |                 |                 |                 |                 |
| Ceiling Housing<br>SBL-100D           |                 |                 |                 |                 |                 |
|                                       |                 |                 |                 |                 |                 |
|                                       |                 |                 |                 |                 |                 |
|                                       |                 |                 |                 |                 |                 |
|                                       |                 |                 |                 |                 |                 |
|                                       |                 |                 |                 |                 |                 |
|                                       |                 |                 |                 |                 |                 |