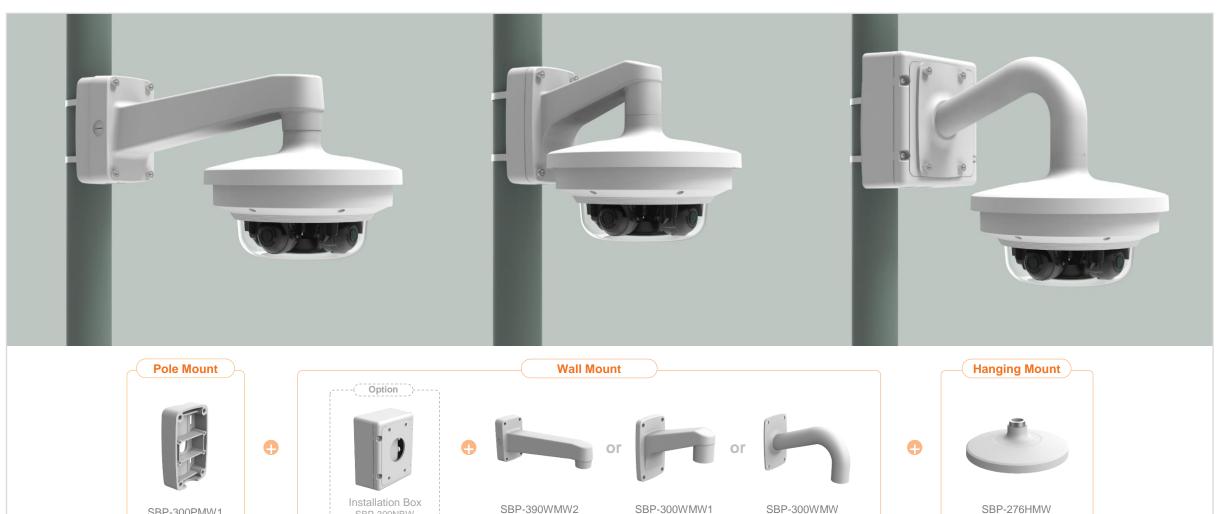

#### PNM-9322VQP

| 🕢 Hanwl | na Vision    | Network Camera Series | P-series Camera | X-series Camera | Q-series Camera | L-series Camera | A-series Camera |         |
|---------|--------------|-----------------------|-----------------|-----------------|-----------------|-----------------|-----------------|---------|
|         | Camera spec. | Full Lineup of Acc.   | Ceiling         | Wall            | Pole            | Cor             | ner             | Parapet |