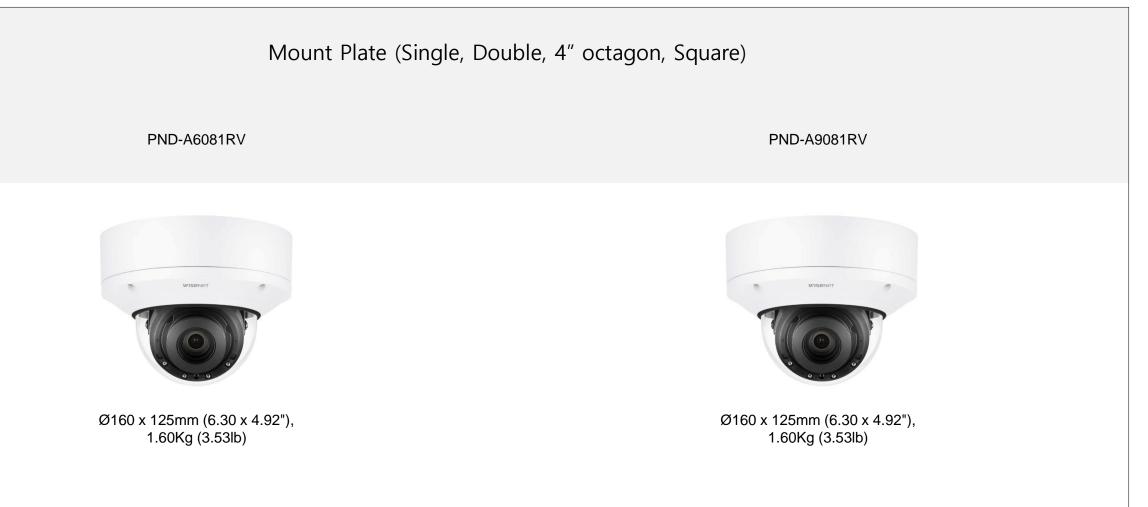

# Mount Plate (Single, Double, 4" octagon, Square), 120x120

PNM-9002VQ

Ø253 x 130mm (9.96 x 5.12"), 3 kg(6.61lb)

| Hanwha Vision 📄 Net            | twork Camera Series       | P-series Camera | X-series Camera Q-serie          | s Camera L-series Camera A-se | ries Camera                 |
|--------------------------------|---------------------------|-----------------|----------------------------------|-------------------------------|-----------------------------|
| Camera spec.                   | Full Lineup of Acc.       | Ceiling         | Wall                             | Pole Corner                   | Parapet                     |
| PNM-9002VQ                     |                           |                 |                                  |                               |                             |
|                                |                           |                 | Plenum                           |                               |                             |
| Hanging Mount<br>SBP-276HMW    | Ceiling Mou<br>SBP-300CMV |                 | In-ceiling Housing<br>SHD-3000F5 | Wall Mount<br>SBP-300WMW1     | Wall Mount<br>SBP-300WMW    |
|                                |                           |                 |                                  |                               |                             |
| Wall Mount<br>SBP-390WMW2      | Wall Mount B<br>SBP-300BW |                 | Pole Mount Base<br>SBP-300PMW1   | Corner Mount<br>SBP-300KMW1   | Parapet Mount<br>SBP-300LMW |
|                                |                           |                 |                                  |                               |                             |
| Installation Box<br>SBP-300NBW |                           |                 |                                  |                               |                             |