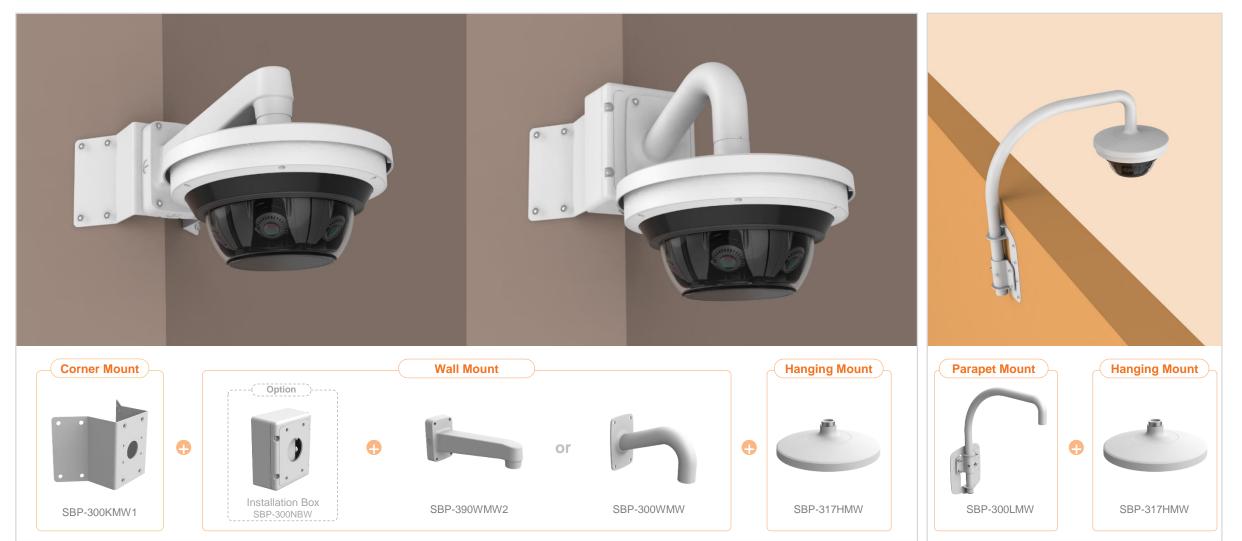

PNM – 9084RQZ1 / 9085RQZ1 / 9084RQZ / 9085RQZ

| 🕢 Hanwha Vision               | A Netwo     | rk Camera Series          | P-series Camera | X-series Camera Q-seri           | ies Camera L-serie | s Camera A-series | Camera                      |
|-------------------------------|-------------|---------------------------|-----------------|----------------------------------|--------------------|-------------------|-----------------------------|
| Camera spe                    | ec.         | Full Lineup of Acc.       | Ceiling         | Wall                             | Pole               | Corner            | Parapet                     |
| PNM-9084QZ1 / 8082            | 2VT / 9084Q | Z                         |                 |                                  |                    |                   |                             |
|                               |             |                           |                 | Plenum                           |                    |                   |                             |
| Hanging Moun<br>SBP-276HMW    | t           | Ceiling Mou<br>SBP-300CMW |                 | In-ceiling Housing<br>SHD-3000F5 | Wall M<br>SBP-300  |                   | Wall Mount<br>SBP-300WMW    |
|                               |             |                           |                 |                                  |                    |                   |                             |
| Wall Mount<br>SBP-390WMW2     |             | Wall Mount B<br>SBP-300BW |                 | Pole Mount Base<br>SBP-300PMW1   | Corner<br>SBP-300  |                   | Parapet Mount<br>SBP-300LMW |
|                               |             |                           |                 |                                  |                    |                   |                             |
| Installation Bo<br>SBP-300NBW | X           |                           |                 |                                  |                    |                   |                             |

PNM-9084QZ1 / 8082VT / 9084QZ

| 🕢 Hanwt | ha Vision    | Network Camera Series | P-series Camera | X-series Camera | Q-series Camera | L-series Camera | A-series Camera |         |
|---------|--------------|-----------------------|-----------------|-----------------|-----------------|-----------------|-----------------|---------|
|         | Camera spec. | Full Lineup of Acc.   | Ceiling         | Wall            | Pole            | Cor             | ner             | Parapet |
|         |              |                       |                 |                 |                 |                 |                 |         |

PNM-9084QZ1 / 8082VT / 9084QZ

| 🕢 Hanwl | ha Vision    | Network Camera Series | P-series Camera | X-series Camera | Q-series Camera | L-series Camera | A-series Camera |         |
|---------|--------------|-----------------------|-----------------|-----------------|-----------------|-----------------|-----------------|---------|
|         | Camera spec. | Full Lineup of Acc.   | Ceiling         | Wall            | Pole            | Cor             | ner             | Parapet |

PNM-9084QZ1 / 8082VT / 9084QZ

SBP-300PMW1

SBP-300NBW

| 🕢 Hanwl | ha Vision    | Network Camera Series | P-series Camera | X-series Camera | Q-series Camera | L-series Camera | A-series Camera |         |  |
|---------|--------------|-----------------------|-----------------|-----------------|-----------------|-----------------|-----------------|---------|--|
|         | Camera spec. | Full Lineup of Acc.   | Ceiling         | Wall            | Pole            | Cor             | ner             | Parapet |  |
|         |              |                       |                 |                 |                 |                 |                 |         |  |