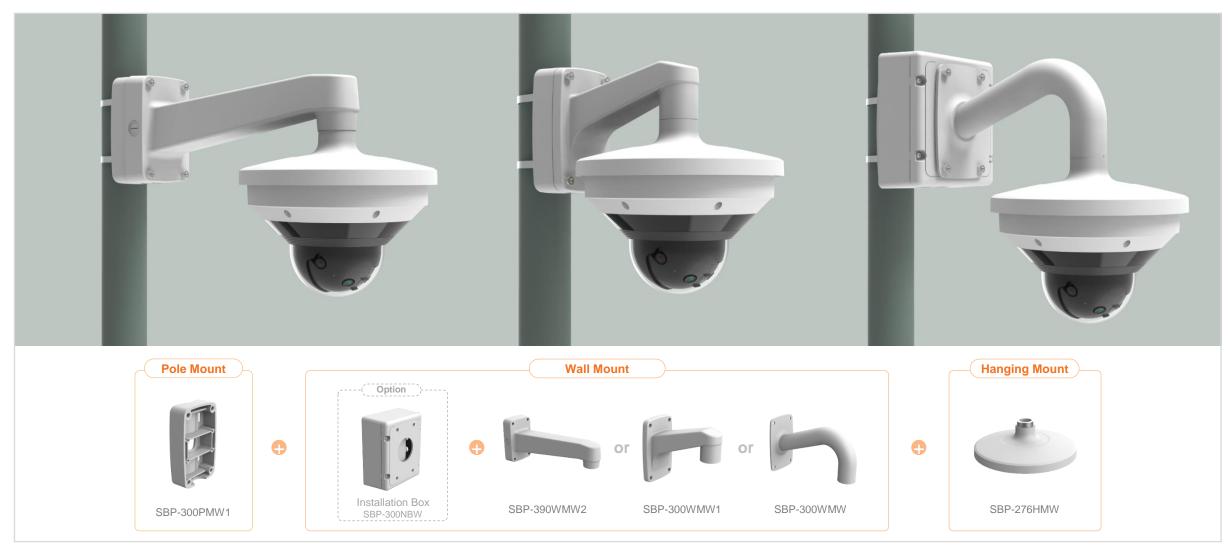

| 🕝 Hanwl | ha Vision    | A Network Camera Series | P-series Camera | X-series Camera | Q-series Camera | L-series Camera | A-series Camera |         |
|---------|--------------|-------------------------|-----------------|-----------------|-----------------|-----------------|-----------------|---------|
|         | Camera spec. | Full Lineup of Acc.     | Ceiling         | Wall            | Pole            | Corr            | ner             | Parapet |
|         |              |                         |                 |                 |                 |                 |                 |         |