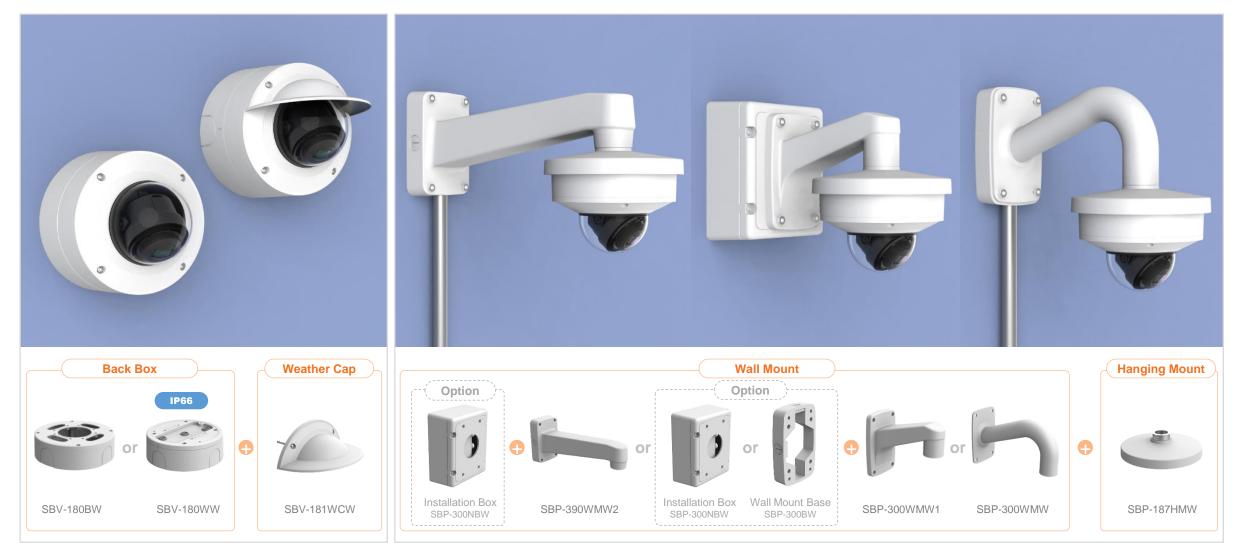

## Installation Solution Simulator

**P** series

ver. 1.2

Hanwha Vision

| 🕢 Hanwha Vision 🔒              | Network Camera Series        | P-series Camera X-series     | Camera Q-series Camera         | L-series Camera A-series Car | mera                         |
|--------------------------------|------------------------------|------------------------------|--------------------------------|------------------------------|------------------------------|
| Camera spec.                   | Full Lineup of Acc.          | Ceiling                      | Wall Pole                      | Corner                       | Parapet                      |
| PNV – A6081R / A9081R /        | A9081RLP                     |                              |                                |                              |                              |
|                                |                              |                              |                                |                              |                              |
| Hanging Mount<br>SBP-187HMW    | Ceiling Mount<br>SBP-300CMW  | Wall Mount<br>SBP-300WMW1    | Wall Mount<br>SBP-300WMW       | Wall Mount<br>SBP-390WMW2    | Wall Mount Base<br>SBP-300BW |
|                                |                              |                              |                                |                              | IP66                         |
| Pole Mount Base<br>SBP-300PMW1 | Corner Mount<br>SBP-300KMW1  | Parapet Mount<br>SBP-300LMW  | Installation Box<br>SBP-300NBW | Back Box<br>SBV-180BW        | Back Box<br>SBV-180WW        |
| Worther Car                    |                              |                              |                                |                              |                              |
| Weather Cap<br>SBV-181WCW      | Skin Cover_Black<br>SBC-180B | Skin Cover_lvory<br>SBC-180B | Smoke Dome Cover<br>SPB-VAN85W |                              |                              |