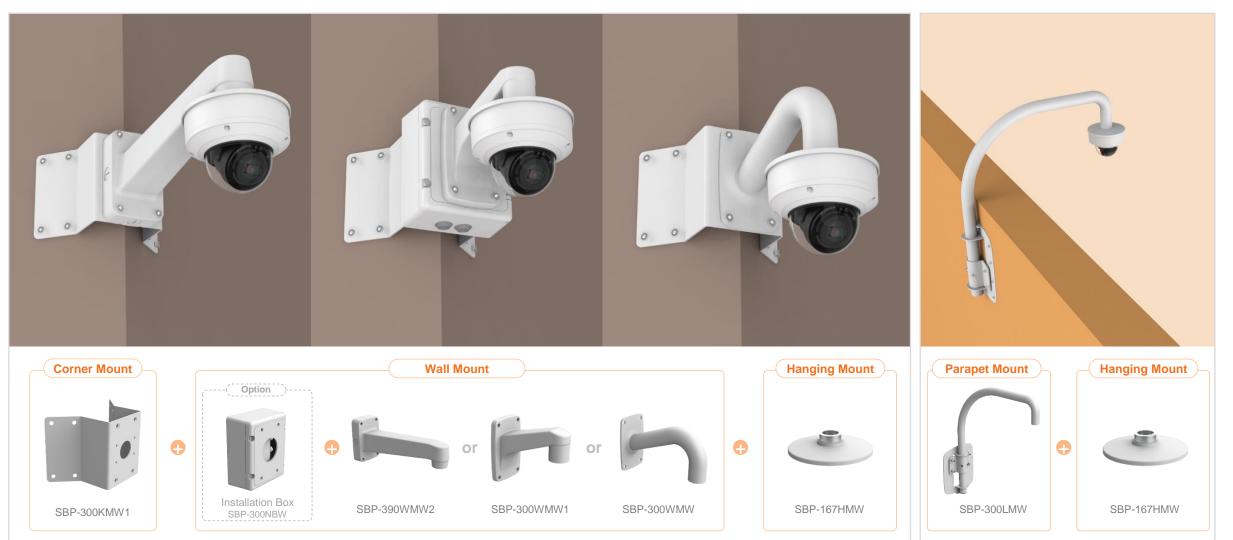

A-series Camera |         |
|---------------|-------------------------|-----------------|-----------------|-----------------|-----------------|-----------------|---------|
| Camera spec.  | . Full Lineup of Acc.   | Ceiling         | Wall            | Pole            | Cor             | ner             | Parapet |



| 🕝 Hanwha Visio | חמ        | A Network Camera Series | P-series Camera | X-series Camera | Q-series Camera | L-series Camera | A-series Camera |         |  |
|----------------|-----------|-------------------------|-----------------|-----------------|-----------------|-----------------|-----------------|---------|--|
| Came           | era spec. | Full Lineup of Acc.     | Ceiling         | Wall            | Pole            | Cor             | ner             | Parapet |  |





| Hanwha Vision 🔒 Net            | work Camera Series  | P-series Camera | X-series Camera Q-ser | ies Camera L-series Camera | A-series Camera |
|--------------------------------|---------------------|-----------------|-----------------------|----------------------------|-----------------|
| Camera spec.                   | Full Lineup of Acc. |                 |                       |                            |                 |
| PND-A6081RF / A9081RF          |                     |                 |                       |                            |                 |
|                                |                     |                 |                       |                            |                 |
| Smoke Dome Cover<br>SPB-FCD85W |                     |