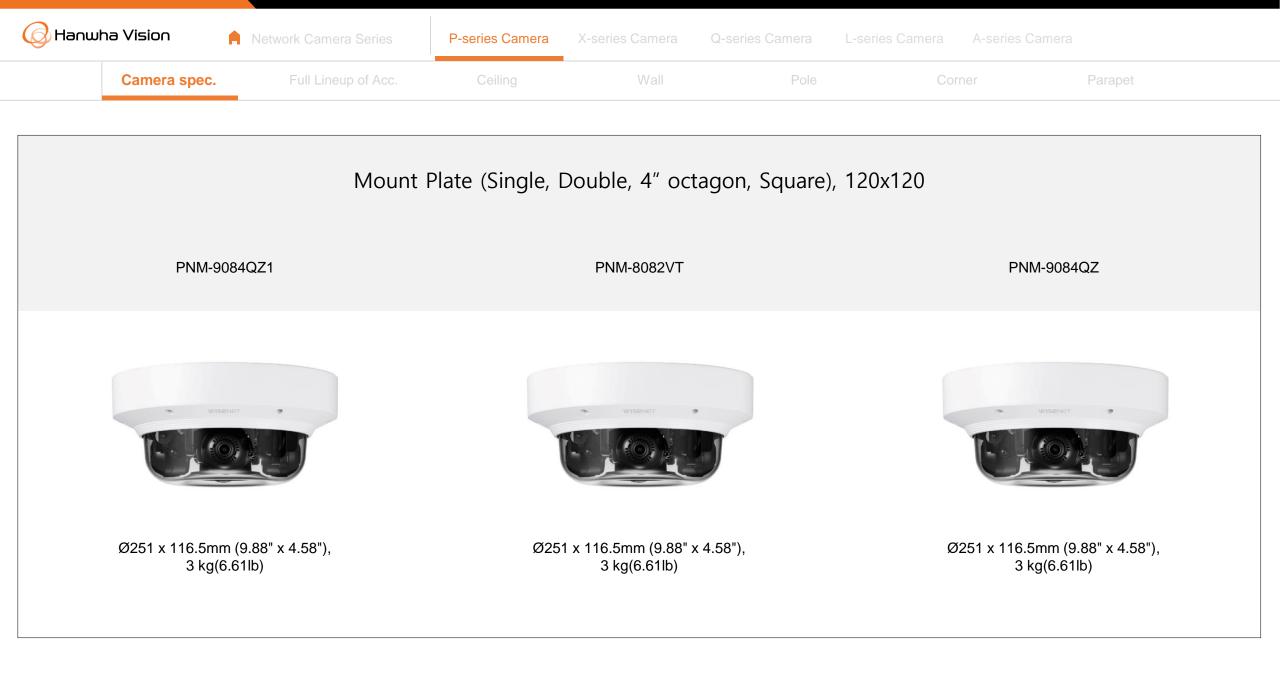

PNM – 9084RQZ1 / 9085RQZ1 / 9084RQZ / 9085RQZ

| 🕢 Hanwha Vision               | A Netwo     | rk Camera Series          | P-series Camera | X-series Camera Q-seri           | ies Camera L-serie | s Camera A-series | Camera                      |
|-------------------------------|-------------|---------------------------|-----------------|----------------------------------|--------------------|-------------------|-----------------------------|
| Camera spe                    | ec.         | Full Lineup of Acc.       | Ceiling         | Wall                             | Pole               | Corner            | Parapet                     |
| PNM-9084QZ1 / 8082            | 2VT / 9084Q | Z                         |                 |                                  |                    |                   |                             |
|                               |             |                           |                 | Plenum                           |                    |                   |                             |
| Hanging Moun<br>SBP-276HMW    | t           | Ceiling Mou<br>SBP-300CMW |                 | In-ceiling Housing<br>SHD-3000F5 | Wall M<br>SBP-300  |                   | Wall Mount<br>SBP-300WMW    |
|                               |             |                           |                 |                                  |                    |                   |                             |
| Wall Mount<br>SBP-390WMW2     |             | Wall Mount B<br>SBP-300BW |                 | Pole Mount Base<br>SBP-300PMW1   | Corner<br>SBP-300  |                   | Parapet Mount<br>SBP-300LMW |
|                               |             |                           |                 |                                  |                    |                   |                             |
| Installation Bo<br>SBP-300NBW | X           |                           |                 |                                  |                    |                   |                             |