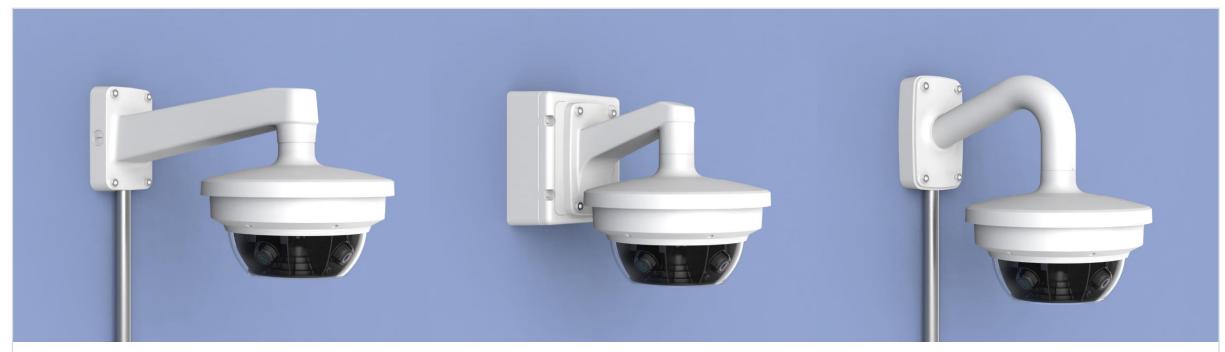

| 🕢 Hanwha Vision 🔒            | Network Camera Series      | P-series Camera | X-series Camera Q-se        | eries Camera L-series Camera A-ser | ries Camera                    |
|------------------------------|----------------------------|-----------------|-----------------------------|------------------------------------|--------------------------------|
| Camera spec.                 | Full Lineup of Acc.        | Ceiling         | Wall                        | Pole Corner                        | Parapet                        |
| PNM-7002VD / 9000VD          |                            |                 |                             |                                    |                                |
|                              |                            |                 |                             |                                    |                                |
| Hanging Mount<br>SBP-201HMW  |                            |                 | Wall Mount<br>SBP-300WMW1   | Wall Mount<br>SBP-300WMW           | Wall Mount<br>SBP-390WMW2      |
|                              |                            |                 |                             |                                    |                                |
| Wall Mount Base<br>SBP-300BW | Pole Mount B<br>SBP-300PMW |                 | Corner Mount<br>SBP-300KMW1 | Parapet Mount<br>SBP-300LMW        | Installation Box<br>SBP-300NBW |
|                              |                            |                 |                             |                                    |                                |