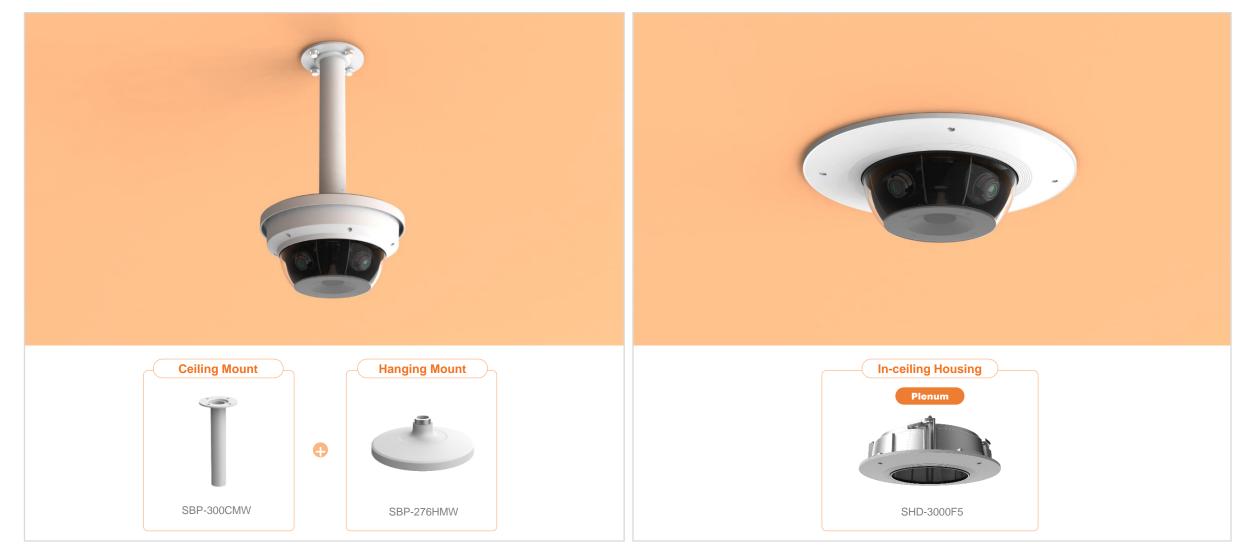

PNM – 9084RQZ1 / 9085RQZ1 / 9084RQZ / 9085RQZ

| 🕢 Hanwha Vision               | A Netwo     | rk Camera Series          | P-series Camera | X-series Camera Q-seri           | ies Camera L-serie | s Camera A-series | Camera                      |
|-------------------------------|-------------|---------------------------|-----------------|----------------------------------|--------------------|-------------------|-----------------------------|
| Camera spe                    | ec.         | Full Lineup of Acc.       | Ceiling         | Wall                             | Pole               | Corner            | Parapet                     |
| PNM-9084QZ1 / 8082            | 2VT / 9084Q | Z                         |                 |                                  |                    |                   |                             |
|                               |             |                           |                 | Plenum                           |                    |                   |                             |
| Hanging Moun<br>SBP-276HMW    | t           | Ceiling Mou<br>SBP-300CMW |                 | In-ceiling Housing<br>SHD-3000F5 | Wall M<br>SBP-300  |                   | Wall Mount<br>SBP-300WMW    |
|                               |             |                           |                 |                                  |                    |                   |                             |
| Wall Mount<br>SBP-390WMW2     |             | Wall Mount B<br>SBP-300BW |                 | Pole Mount Base<br>SBP-300PMW1   | Corner<br>SBP-300  |                   | Parapet Mount<br>SBP-300LMW |
|                               |             |                           |                 |                                  |                    |                   |                             |
| Installation Bo<br>SBP-300NBW | X           |                           |                 |                                  |                    |                   |                             |