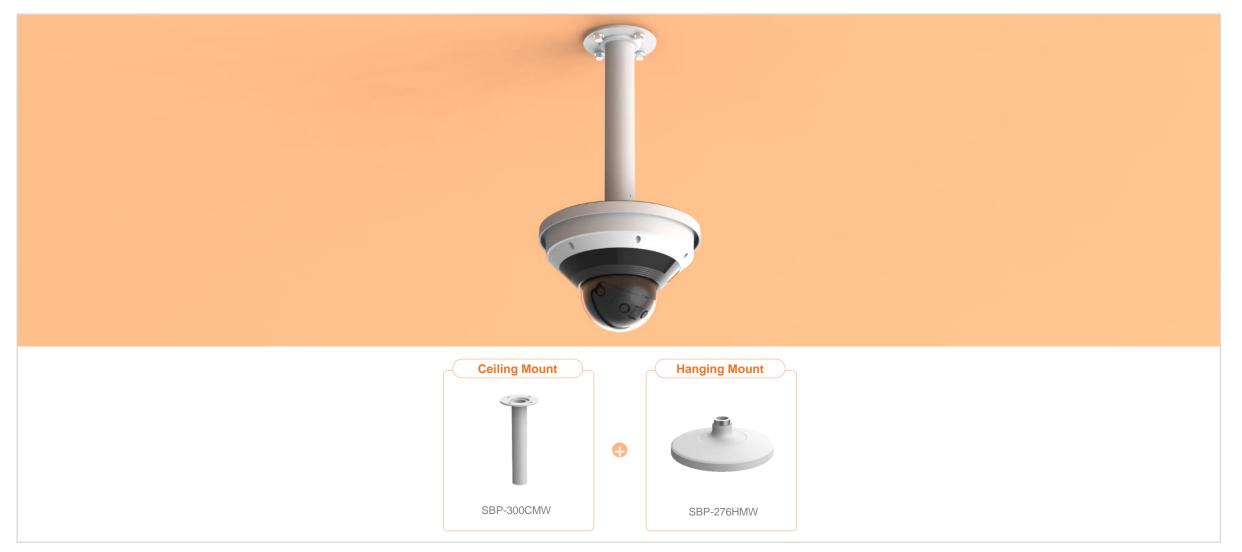

# Mount Plate (Single, Double, 4" octagon, Square), 120x120

PNM-9002VQ

Ø253 x 130mm (9.96 x 5.12"), 3 kg(6.61lb)

| Hanwha Vision 📄 Net            | twork Camera Series       | P-series Camera | X-series Camera Q-serie          | s Camera L-series Camera A-se | ries Camera                 |
|--------------------------------|---------------------------|-----------------|----------------------------------|-------------------------------|-----------------------------|
| Camera spec.                   | Full Lineup of Acc.       | Ceiling         | Wall                             | Pole Corner                   | Parapet                     |
| PNM-9002VQ                     |                           |                 |                                  |                               |                             |
|                                |                           |                 | Plenum                           |                               |                             |
| Hanging Mount<br>SBP-276HMW    | Ceiling Mou<br>SBP-300CMV |                 | In-ceiling Housing<br>SHD-3000F5 | Wall Mount<br>SBP-300WMW1     | Wall Mount<br>SBP-300WMW    |
|                                |                           |                 |                                  |                               |                             |
| Wall Mount<br>SBP-390WMW2      | Wall Mount B<br>SBP-300BW |                 | Pole Mount Base<br>SBP-300PMW1   | Corner Mount<br>SBP-300KMW1   | Parapet Mount<br>SBP-300LMW |
|                                |                           |                 |                                  |                               |                             |
| Installation Box<br>SBP-300NBW |                           |                 |                                  |                               |                             |