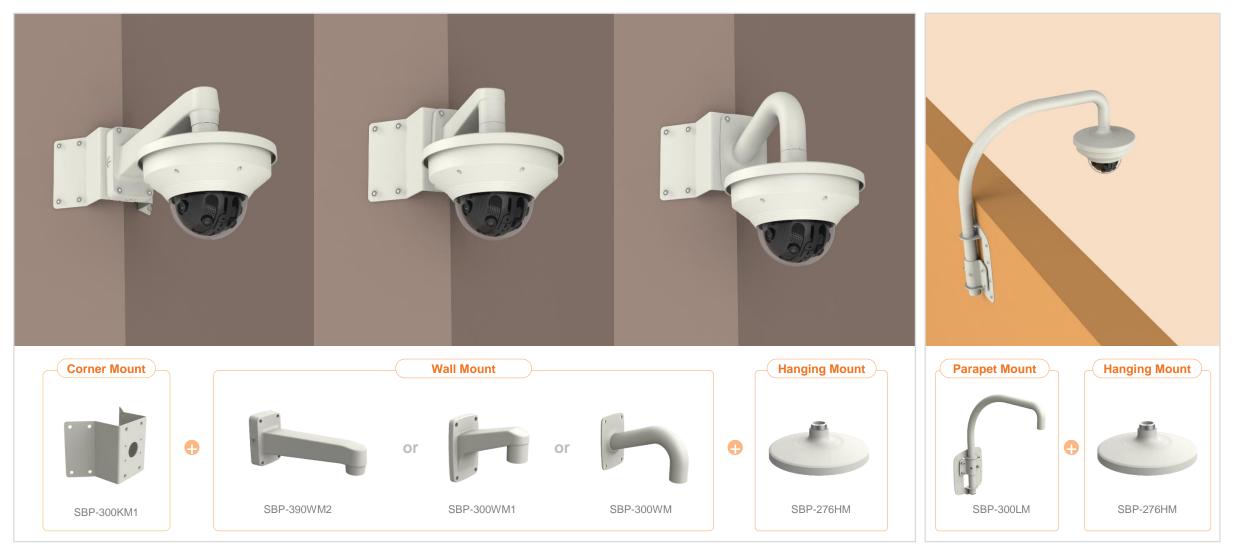

PNM – 9084RQZ1 / 9085RQZ1 / 9084RQZ / 9085RQZ

| 🕢 Hanwha Vision               | A Netwo     | rk Camera Series          | P-series Camera | X-series Camera Q-seri           | ies Camera L-serie | s Camera A-series | Camera                      |
|-------------------------------|-------------|---------------------------|-----------------|----------------------------------|--------------------|-------------------|-----------------------------|
| Camera spe                    | ec.         | Full Lineup of Acc.       | Ceiling         | Wall                             | Pole               | Corner            | Parapet                     |
| PNM-9084QZ1 / 8082            | 2VT / 9084Q | Z                         |                 |                                  |                    |                   |                             |
|                               |             |                           |                 | Plenum                           |                    |                   |                             |
| Hanging Moun<br>SBP-276HMW    | t           | Ceiling Mou<br>SBP-300CMW |                 | In-ceiling Housing<br>SHD-3000F5 | Wall M<br>SBP-300  |                   | Wall Mount<br>SBP-300WMW    |
|                               |             |                           |                 |                                  |                    |                   |                             |
| Wall Mount<br>SBP-390WMW2     |             | Wall Mount B<br>SBP-300BW |                 | Pole Mount Base<br>SBP-300PMW1   | Corner<br>SBP-300  |                   | Parapet Mount<br>SBP-300LMW |
|                               |             |                           |                 |                                  |                    |                   |                             |
| Installation Bo<br>SBP-300NBW | X           |                           |                 |                                  |                    |                   |                             |

# Mount Plate (Single, Double, 4" octagon, Square), 120x120

PNM-9002VQ

Ø253 x 130mm (9.96 x 5.12"), 3 kg(6.61lb)

| Hanwha Vision 📄 Net            | twork Camera Series       | P-series Camera | X-series Camera Q-serie          | s Camera L-series Camera A-se | ries Camera                 |
|--------------------------------|---------------------------|-----------------|----------------------------------|-------------------------------|-----------------------------|
| Camera spec.                   | Full Lineup of Acc.       | Ceiling         | Wall                             | Pole Corner                   | Parapet                     |
| PNM-9002VQ                     |                           |                 |                                  |                               |                             |
|                                |                           |                 | Plenum                           |                               |                             |
| Hanging Mount<br>SBP-276HMW    | Ceiling Mou<br>SBP-300CMV |                 | In-ceiling Housing<br>SHD-3000F5 | Wall Mount<br>SBP-300WMW1     | Wall Mount<br>SBP-300WMW    |
|                                |                           |                 |                                  |                               |                             |
| Wall Mount<br>SBP-390WMW2      | Wall Mount B<br>SBP-300BW |                 | Pole Mount Base<br>SBP-300PMW1   | Corner Mount<br>SBP-300KMW1   | Parapet Mount<br>SBP-300LMW |
|                                |                           |                 |                                  |                               |                             |
| Installation Box<br>SBP-300NBW |                           |                 |                                  |                               |                             |