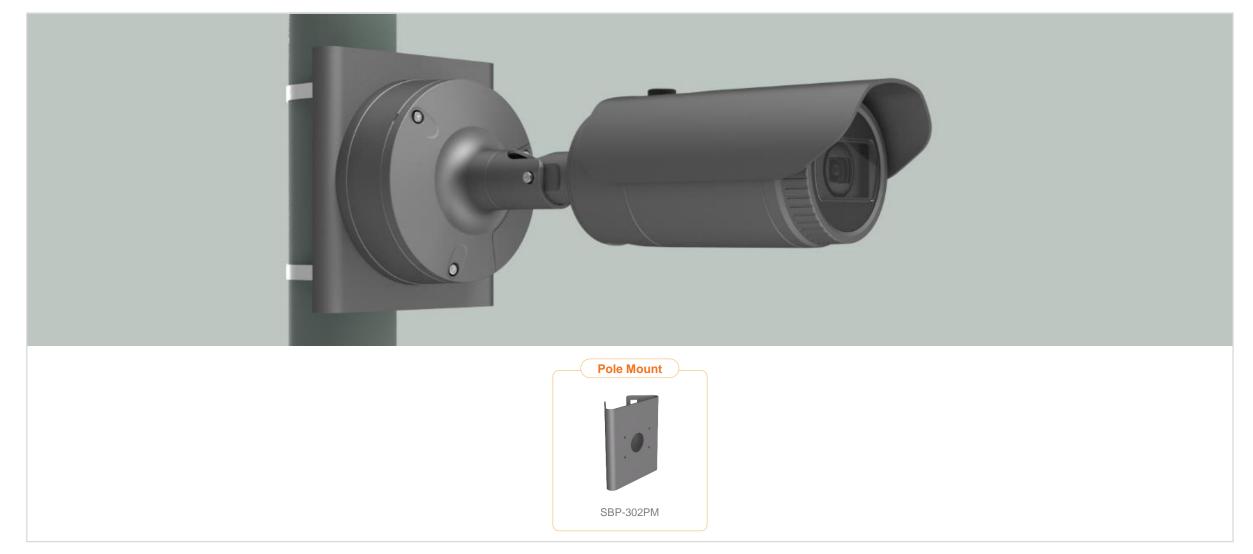

| Hanwha Vision 🔒 Network        | Camera Series P-series Camer | ra X-series Camera Q-series | s Camera L-series Camera | A-series Camera |
|--------------------------------|------------------------------|-----------------------------|--------------------------|-----------------|
| Camera spec. Fu                | Ill Lineup of Acc.           |                             | Pole                     |                 |
| PNO-A6081R / A9081R / A9081RLP | D                            |                             |                          |                 |
|                                |                              |                             |                          |                 |
| Pole Mount<br>SBP-302PM        |                              |                             |                          |                 |
|                                |                              |                             |                          |                 |
|                                |                              |                             |                          |                 |
|                                |                              |                             |                          |                 |
|                                |                              |                             |                          |                 |