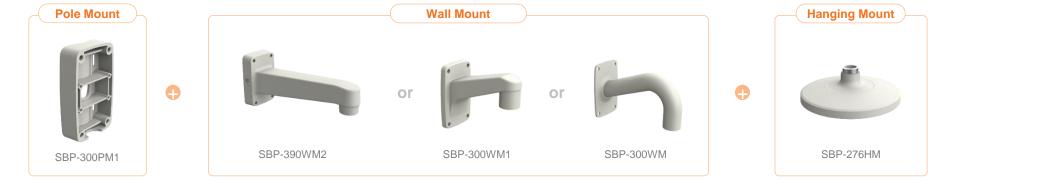

PNM – 9084RQZ1 / 9085RQZ1 / 9084RQZ / 9085RQZ

| 🕢 Hanwha Vision               | A Netwo     | rk Camera Series          | P-series Camera | X-series Camera Q-seri           | ies Camera L-serie | s Camera A-series | Camera                      |
|-------------------------------|-------------|---------------------------|-----------------|----------------------------------|--------------------|-------------------|-----------------------------|
| Camera spe                    | ec.         | Full Lineup of Acc.       | Ceiling         | Wall                             | Pole               | Corner            | Parapet                     |
| PNM-9084QZ1 / 8082            | 2VT / 9084Q | Z                         |                 |                                  |                    |                   |                             |
|                               |             |                           |                 | Plenum                           |                    |                   |                             |
| Hanging Moun<br>SBP-276HMW    | t           | Ceiling Mou<br>SBP-300CMW |                 | In-ceiling Housing<br>SHD-3000F5 | Wall M<br>SBP-300  |                   | Wall Mount<br>SBP-300WMW    |
|                               |             |                           |                 |                                  |                    |                   |                             |
| Wall Mount<br>SBP-390WMW2     |             | Wall Mount B<br>SBP-300BW |                 | Pole Mount Base<br>SBP-300PMW1   | Corner<br>SBP-300  |                   | Parapet Mount<br>SBP-300LMW |
|                               |             |                           |                 |                                  |                    |                   |                             |
| Installation Bo<br>SBP-300NBW | X           |                           |                 |                                  |                    |                   |                             |

# Mount Plate (Single, Double, 4" octagon, Square), 120x120

PNM-9002VQ

Ø253 x 130mm (9.96 x 5.12"), 3 kg(6.61lb)

| Hanwha Vision 📄 Net            | twork Camera Series       | P-series Camera | X-series Camera Q-serie          | s Camera L-series Camera A-se | ries Camera                 |
|--------------------------------|---------------------------|-----------------|----------------------------------|-------------------------------|-----------------------------|
| Camera spec.                   | Full Lineup of Acc.       | Ceiling         | Wall                             | Pole Corner                   | Parapet                     |
| PNM-9002VQ                     |                           |                 |                                  |                               |                             |
|                                |                           |                 | Plenum                           |                               |                             |
| Hanging Mount<br>SBP-276HMW    | Ceiling Mou<br>SBP-300CMV |                 | In-ceiling Housing<br>SHD-3000F5 | Wall Mount<br>SBP-300WMW1     | Wall Mount<br>SBP-300WMW    |
|                                |                           |                 |                                  |                               |                             |
| Wall Mount<br>SBP-390WMW2      | Wall Mount B<br>SBP-300BW |                 | Pole Mount Base<br>SBP-300PMW1   | Corner Mount<br>SBP-300KMW1   | Parapet Mount<br>SBP-300LMW |
|                                |                           |                 |                                  |                               |                             |
| Installation Box<br>SBP-300NBW |                           |                 |                                  |                               |                             |