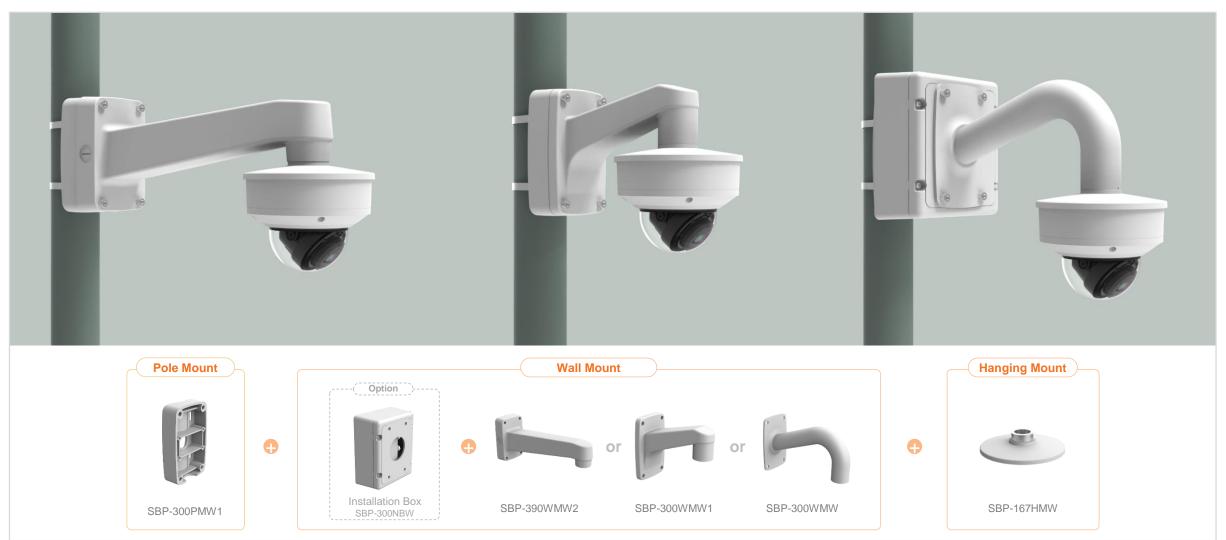

amera | Q-series Camera | L-series Camera | A-series Camera |         |
|-------------------|-----------------------|-----------------|-----------------|-----------------|-----------------|-----------------|---------|
| Camera spec.      | Full Lineup of Acc.   | Ceiling         | Wall            | Pole            | Corr            | ner             | Parapet |



| Hanwha Vision | A Network Camera Series | P-series Camera | X-series Camera | Q-series Camera | L-series Camera | A-series Camera |         |
|---------------|-------------------------|-----------------|-----------------|-----------------|-----------------|-----------------|---------|
| Camera spec.  | . Full Lineup of Acc.   | Ceiling         | Wall            | Pole            | Cor             | ner             | Parapet |



| 🕝 Hanwha Visio | חמ        | A Network Camera Series | P-series Camera | X-series Camera | Q-series Camera | L-series Camera | A-series Camera |         |  |
|----------------|-----------|-------------------------|-----------------|-----------------|-----------------|-----------------|-----------------|---------|--|
| Came           | era spec. | Full Lineup of Acc.     | Ceiling         | Wall            | Pole            | Cor             | ner             | Parapet |  |





| Hanwha Vision 🔒 Net            | work Camera Series  | P-series Camera | X-series Camera Q-ser | ies Camera L-series Camera | A-series Camera |
|--------------------------------|---------------------|-----------------|-----------------------|----------------------------|-----------------|
| Camera spec.