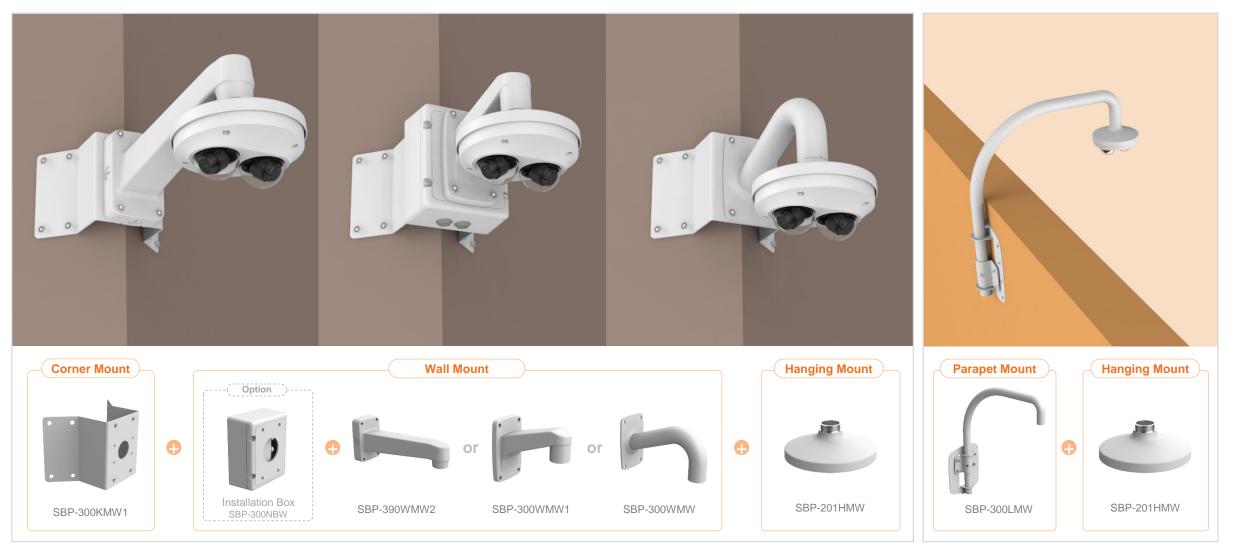

| 🕢 Hanwha Vision 🔒            | Network Camera Series      | P-series Camera | X-series Camera Q-se        | eries Camera L-series Camera A-ser | ries Camera                    |
|------------------------------|----------------------------|-----------------|-----------------------------|------------------------------------|--------------------------------|
| Camera spec.                 | Full Lineup of Acc.        | Ceiling         | Wall                        | Pole Corner                        | Parapet                        |
| PNM-7002VD / 9000VD          |                            |                 |                             |                                    |                                |
|                              |                            |                 |                             |                                    |                                |
| Hanging Mount<br>SBP-201HMW  |                            |                 | Wall Mount<br>SBP-300WMW1   | Wall Mount<br>SBP-300WMW           | Wall Mount<br>SBP-390WMW2      |
|                              |                            |                 |                             |                                    |                                |
| Wall Mount Base<br>SBP-300BW | Pole Mount B<br>SBP-300PMW |                 | Corner Mount<br>SBP-300KMW1 | Parapet Mount<br>SBP-300LMW        | Installation Box<br>SBP-300NBW |
|                              |                            |                 |                             |                                    |                                |