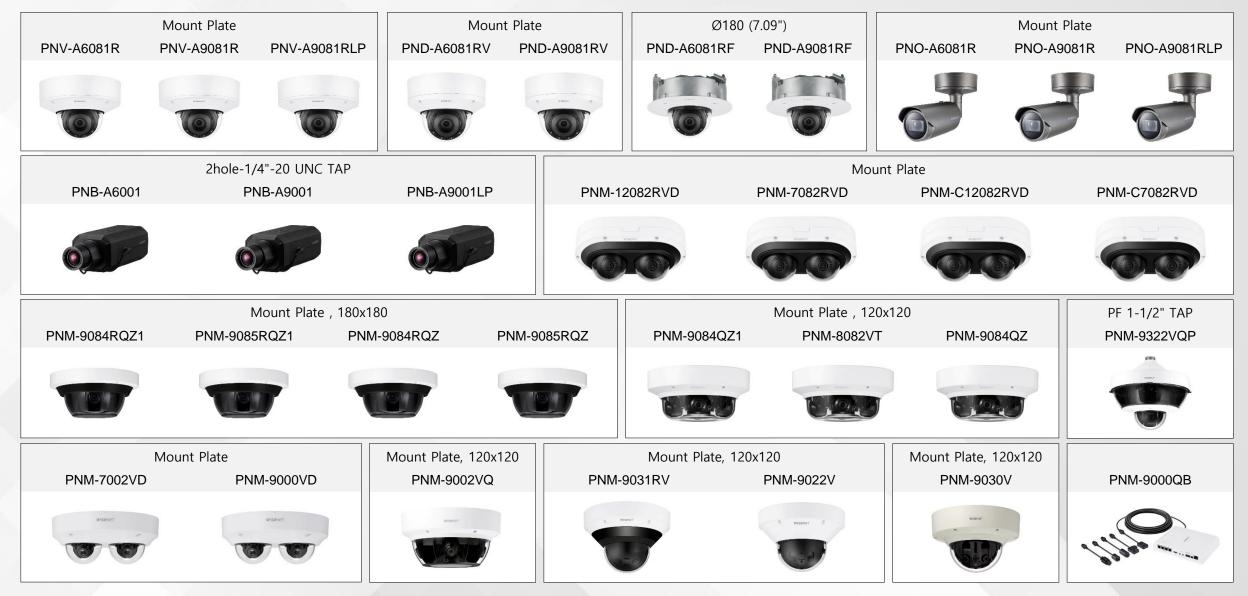

| 😡 Hanwha Vision       | A Network Camera Series | P-series Camera | X-series Camera G | Q-series Camera | L-series Camera A-se | ries Camera |  |
|-----------------------|-------------------------|-----------------|-------------------|-----------------|----------------------|-------------|--|
| Camera spec.          | Full Lineup of Acc.     |                 |                   |                 |                      |             |  |
| PNB – A6001 / A9001 / | A9001LP                 |                 |                   |                 |                      |             |  |
|                       |                         |                 |                   |                 |                      |             |  |
| Housing<br>SHB-4301HP |                         |                 |                   |                 |                      |             |  |
|                       |                         |                 |                   |                 |                      |             |  |
|                       |                         |                 |                   |                 |                      |             |  |
|                       |                         |                 |                   |                 |                      |             |  |
|                       |                         |                 |                   |                 |                      |             |  |
|                       |                         |                 |                   |                 |                      |             |  |