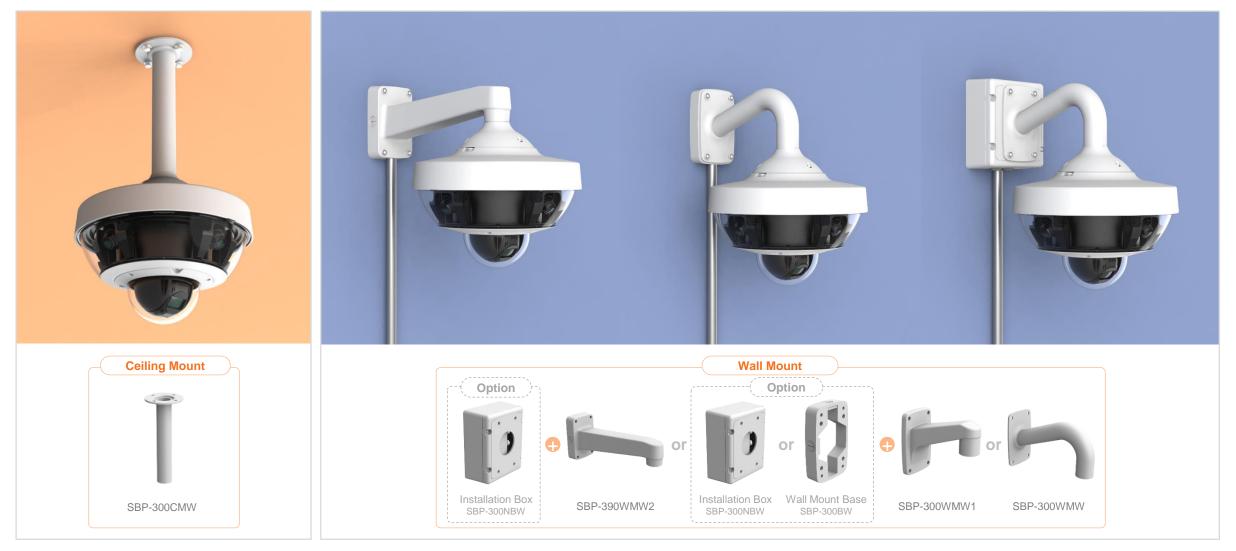

#### PNM-9322VQP

| 🕢 Hanwl | na Vision    | Network Camera Series | P-series Camera | X-series Camera | Q-series Camera | L-series Camera | A-series Camera |         |
|---------|--------------|-----------------------|-----------------|-----------------|-----------------|-----------------|-----------------|---------|
|         | Camera spec. | Full Lineup of Acc.   | Ceiling         | Wall            | Pole            | Cor             | ner             | Parapet |