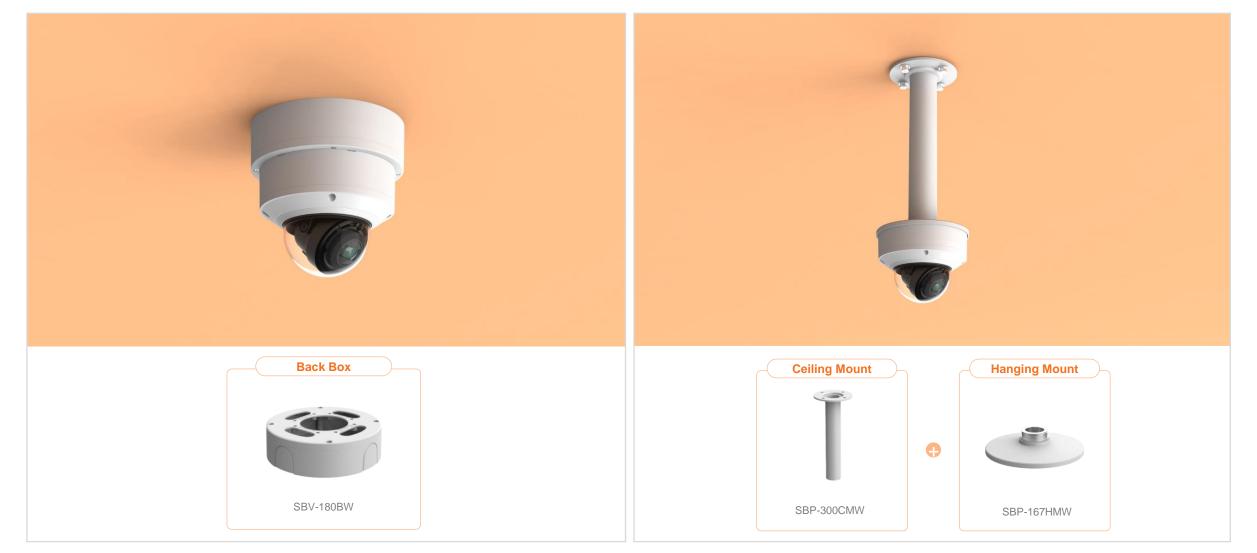

| 🕢 Hanw  | nha Vision 📄 Net             | work Camera Series         | P-series Camera | X-series Camera Q-series    | s Camera L-series Camera A-se | ries Camera                    |
|---------|------------------------------|----------------------------|-----------------|-----------------------------|-------------------------------|--------------------------------|
|         | Camera spec.                 | Full Lineup of Acc.        | Ceiling         | Wall                        | Pole Corner                   | Parapet                        |
| PND – J | A6081RV / A9081RV            |                            |                 |                             |                               |                                |
|         |                              |                            |                 |                             |                               |                                |
|         | Hanging Mount<br>SBP-167HMW  | Ceiling Mou<br>SBP-300CMW  |                 | Wall Mount<br>SBP-300WMW1   | Wall Mount<br>SBP-300WMW      | Wall Mount<br>SBP-390WMW2      |
|         |                              |                            |                 |                             |                               |                                |
|         | Wall Mount Base<br>SBP-300BW | Pole Mount B<br>SBP-300PMW |                 | Corner Mount<br>SBP-300KMW1 | Parapet Mount<br>SBP-300LMW   | Installation Box<br>SBP-300NBW |
|         |                              | e                          |                 |                             |                               |                                |
|         | Back Box<br>SBV-180BW        | Weather Ca<br>SBV-161WCV   |                 | SBC-160B                    | Skin Cover_Ivory<br>SBC-160B  | Smoke Dome Cover<br>SPB-IND85W |