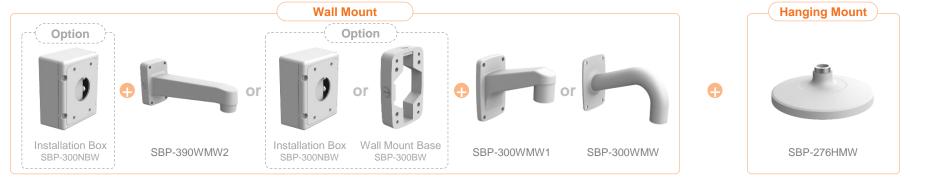

| 🕢 Hanwha Vision 🔒            | Network Camera Series      | P-series Camera | X-series Camera Q-se        | eries Camera L-series Camera A-ser | ries Camera                    |
|------------------------------|----------------------------|-----------------|-----------------------------|------------------------------------|--------------------------------|
| Camera spec.                 | Full Lineup of Acc.        | Ceiling         | Wall                        | Pole Corner                        | Parapet                        |
| PNM-7002VD / 9000VD          |                            |                 |                             |                                    |                                |
|                              |                            |                 |                             |                                    |                                |
| Hanging Mount<br>SBP-201HMW  |                            |                 | Wall Mount<br>SBP-300WMW1   | Wall Mount<br>SBP-300WMW           | Wall Mount<br>SBP-390WMW2      |
|                              |                            |                 |                             |                                    |                                |
| Wall Mount Base<br>SBP-300BW | Pole Mount B<br>SBP-300PMW |                 | Corner Mount<br>SBP-300KMW1 | Parapet Mount<br>SBP-300LMW        | Installation Box<br>SBP-300NBW |
|                              |                            |                 |                             |                                    |                                |