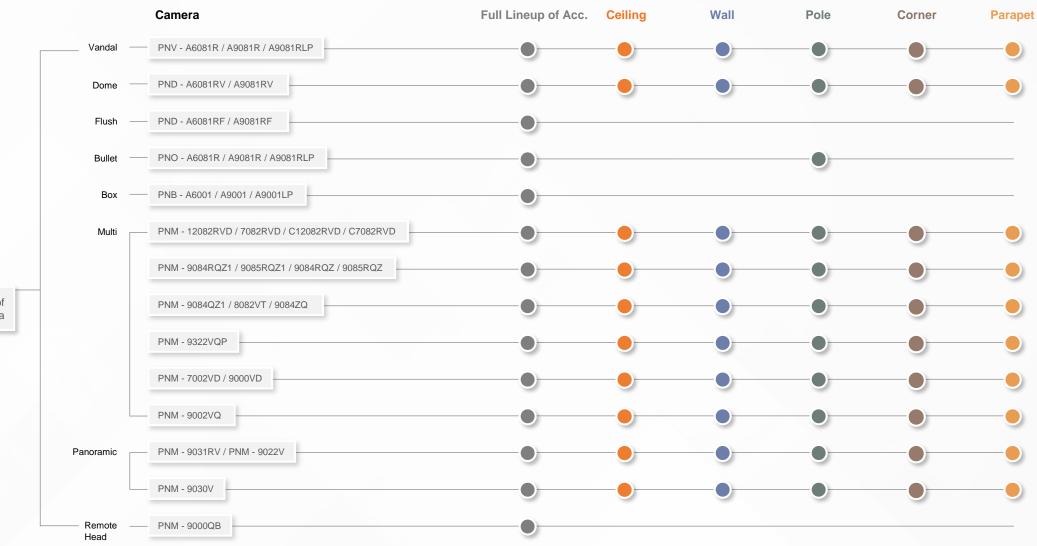

## Installation Solution Simulator

**P** series

ver. 1.2

Hanwha Vision

| 🕢 Hanwha Vision 🔒              | Network Camera Series        | P-series Camera X-series     | Camera Q-series Camera         | L-series Camera A-series Car | mera                         |
|--------------------------------|------------------------------|------------------------------|--------------------------------|------------------------------|------------------------------|
| Camera spec.                   | Full Lineup of Acc.          | Ceiling                      | Wall Pole                      | Corner                       | Parapet                      |
| PNV – A6081R / A9081R /        | A9081RLP                     |                              |                                |                              |                              |
|                                |                              |                              |                                |                              |                              |
| Hanging Mount<br>SBP-187HMW    | Ceiling Mount<br>SBP-300CMW  | Wall Mount<br>SBP-300WMW1    | Wall Mount<br>SBP-300WMW       | Wall Mount<br>SBP-390WMW2    | Wall Mount Base<br>SBP-300BW |
|                                |                              |                              |                                |                              | IP66                         |
| Pole Mount Base<br>SBP-300PMW1 | Corner Mount<br>SBP-300KMW1  | Parapet Mount<br>SBP-300LMW  | Installation Box<br>SBP-300NBW | Back Box<br>SBV-180BW        | Back Box<br>SBV-180WW        |
| Worther Car                    |                              |                              |                                |                              |                              |
| Weather Cap<br>SBV-181WCW      | Skin Cover_Black<br>SBC-180B | Skin Cover_lvory<br>SBC-180B | Smoke Dome Cover<br>SPB-VAN85W |                              |                              |