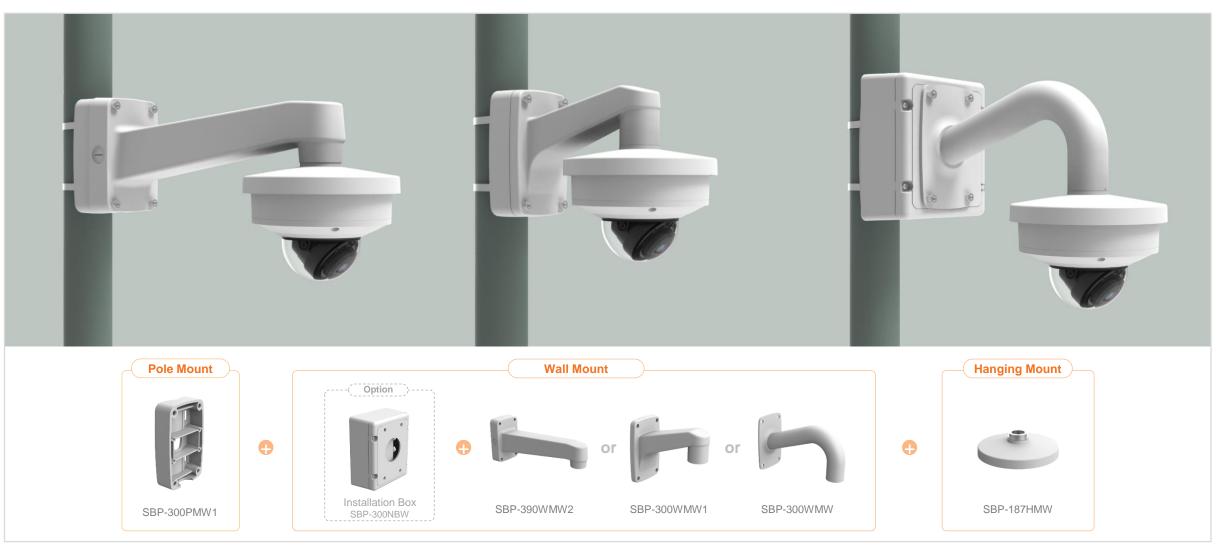

## Installation Solution Simulator

**P** series

ver. 1.2

Hanwha Vision

| 🕢 Hanwha Vision 🔒              | Network Camera Series        | P-series Camera X-series     | Camera Q-series Camera         | L-series Camera A-series Car | mera                         |
|--------------------------------|------------------------------|------------------------------|--------------------------------|------------------------------|------------------------------|
| Camera spec.                   | Full Lineup of Acc.          | Ceiling                      | Wall Pole                      | Corner                       | Parapet                      |
| PNV – A6081R / A9081R /        | A9081RLP                     |                              |                                |                              |                              |
|                                |                              |                              |                                |                              |                              |
| Hanging Mount<br>SBP-187HMW    | Ceiling Mount<br>SBP-300CMW  | Wall Mount<br>SBP-300WMW1    | Wall Mount<br>SBP-300WMW       | Wall Mount<br>SBP-390WMW2    | Wall Mount Base<br>SBP-300BW |
|                                |                              |                              |                                |                              | IP66                         |
| Pole Mount Base<br>SBP-300PMW1 | Corner Mount<br>SBP-300KMW1  | Parapet Mount<br>SBP-300LMW  | Installation Box<br>SBP-300NBW | Back Box<br>SBV-180BW        | Back Box<br>SBV-180WW        |
| Worther Car                    |                              |                              |                                |                              |                              |
| Weather Cap<br>SBV-181WCW      | Skin Cover_Black<br>SBC-180B | Skin Cover_lvory<br>SBC-180B | Smoke Dome Cover<br>SPB-VAN85W |                              |                              |