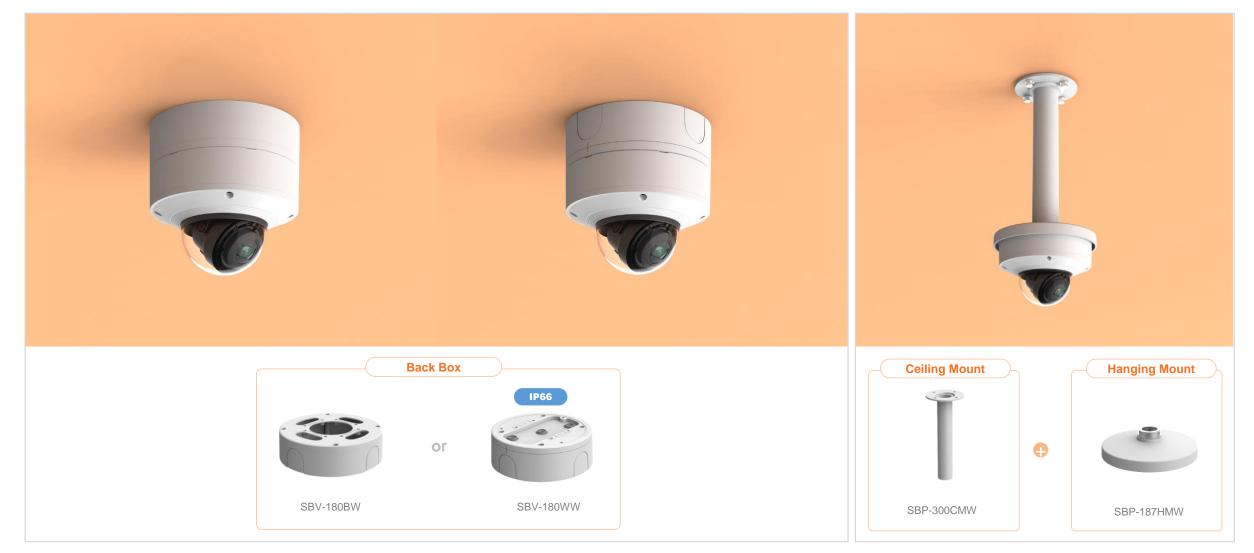

## Installation Solution Simulator

**P** series

ver. 1.2

Hanwha Vision

| 🕢 Hanwha Vision 🔒              | Network Camera Series        | P-series Camera X-series     | Camera Q-series Camera         | L-series Camera A-series Car | mera                         |
|--------------------------------|------------------------------|------------------------------|--------------------------------|------------------------------|------------------------------|
| Camera spec.                   | Full Lineup of Acc.          | Ceiling                      | Wall Pole                      | Corner                       | Parapet                      |
| PNV – A6081R / A9081R /        | A9081RLP                     |                              |                                |                              |                              |
|                                |                              |                              |                                |                              |                              |
| Hanging Mount<br>SBP-187HMW    | Ceiling Mount<br>SBP-300CMW  | Wall Mount<br>SBP-300WMW1    | Wall Mount<br>SBP-300WMW       | Wall Mount<br>SBP-390WMW2    | Wall Mount Base<br>SBP-300BW |
|                                |                              |                              |                                |                              | IP66                         |
| Pole Mount Base<br>SBP-300PMW1 | Corner Mount<br>SBP-300KMW1  | Parapet Mount<br>SBP-300LMW  | Installation Box<br>SBP-300NBW | Back Box<br>SBV-180BW        | Back Box<br>SBV-180WW        |
| Worther Car                    |                              |                              |                                |                              |                              |
| Weather Cap<br>SBV-181WCW      | Skin Cover_Black<br>SBC-180B | Skin Cover_lvory<br>SBC-180B | Smoke Dome Cover<br>SPB-VAN85W |                              |                              |