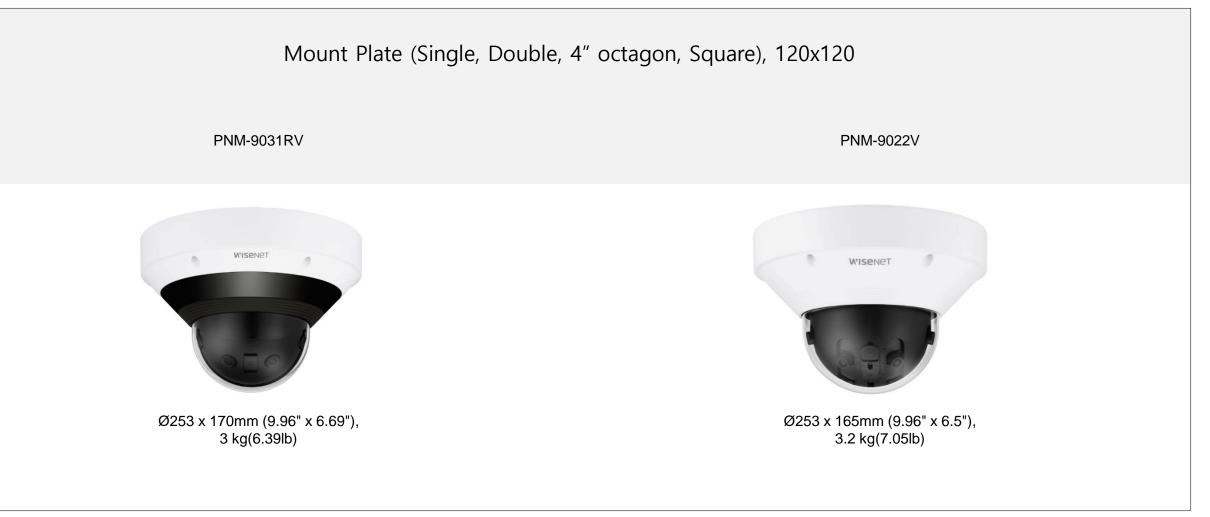

PNM - 9002VQ

| 🕢 Hanw | ha Vision 📄 Net              | work Camera Series         | P-series Camera | X-series Camera Q-serie     | s Camera L-series Camera A-se | ries Camera                    |
|--------|------------------------------|----------------------------|-----------------|-----------------------------|-------------------------------|--------------------------------|
|        | Camera spec.                 | Full Lineup of Acc.        | Ceiling         | Wall                        | Pole Corner                   | Parapet                        |
| PNM-90 | 031RV                        |                            |                 |                             |                               |                                |
|        |                              |                            |                 |                             |                               |                                |
|        | Hanging Mount<br>SBP-276HMW  | Ceiling Mou<br>SBP-300CMV  |                 | Wall Mount<br>SBP-300WMW1   | Wall Mount<br>SBP-300WMW      | Wall Mount<br>SBP-390WMW2      |
|        |                              |                            |                 |                             |                               |                                |
|        | Wall Mount Base<br>SBP-300BW | Pole Mount B<br>SBP-300PMW |                 | Corner Mount<br>SBP-300KMW1 | Parapet Mount<br>SBP-300LMW   | Installation Box<br>SBP-300NBW |
|        |                              |                            |                 |                             |                               |                                |
|        | Weather Cap<br>SBV-253WCW    |                            |                 |                             |                               |                                |