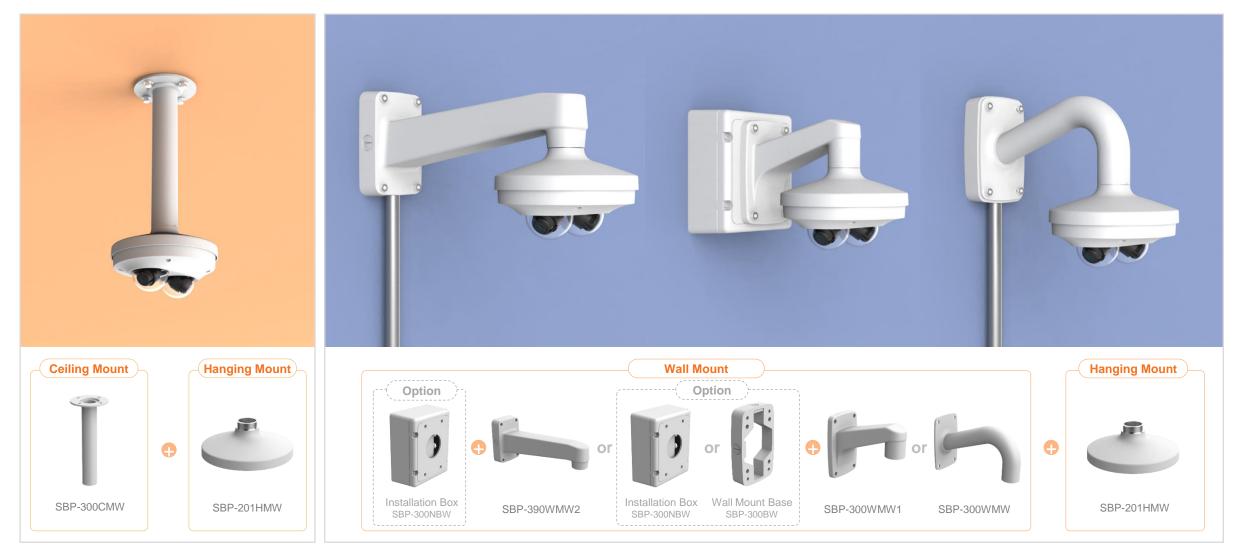

| 🕢 Hanwha Vision 🔒            | Network Camera Series      | P-series Camera | X-series Camera Q-se        | eries Camera L-series Camera A-ser | ries Camera                    |
|------------------------------|----------------------------|-----------------|-----------------------------|------------------------------------|--------------------------------|
| Camera spec.                 | Full Lineup of Acc.        | Ceiling         | Wall                        | Pole Corner                        | Parapet                        |
| PNM-7002VD / 9000VD          |                            |                 |                             |                                    |                                |
|                              |                            |                 |                             |                                    |                                |
| Hanging Mount<br>SBP-201HMW  |                            |                 | Wall Mount<br>SBP-300WMW1   | Wall Mount<br>SBP-300WMW           | Wall Mount<br>SBP-390WMW2      |
|                              |                            |                 |                             |                                    |                                |
| Wall Mount Base<br>SBP-300BW | Pole Mount B<br>SBP-300PMW |                 | Corner Mount<br>SBP-300KMW1 | Parapet Mount<br>SBP-300LMW        | Installation Box<br>SBP-300NBW |
|                              |                            |                 |                             |                                    |                                |