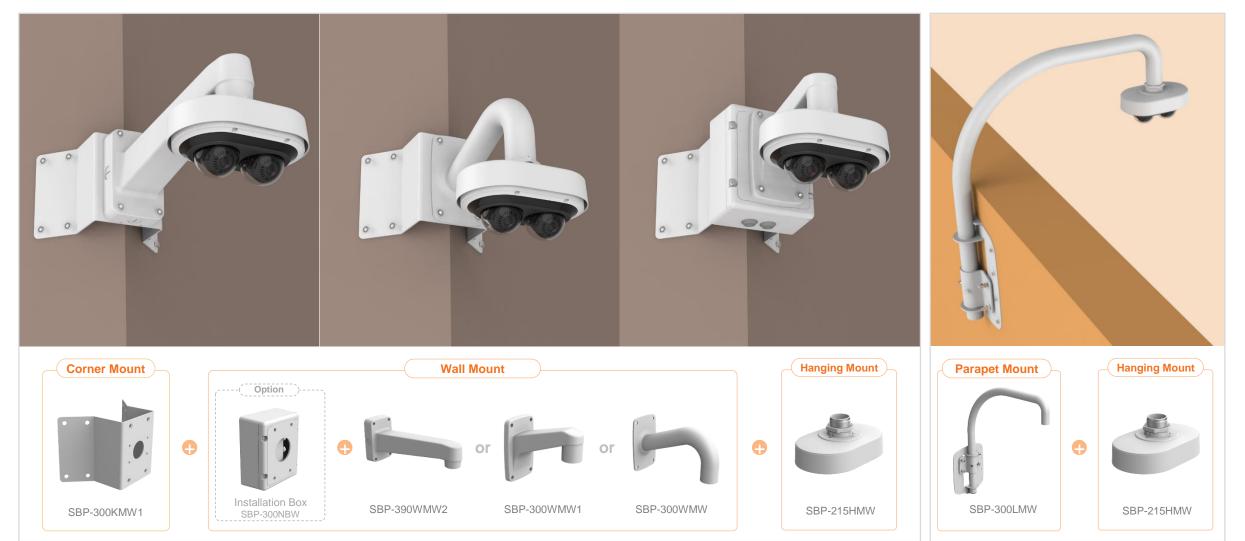

| 🕢 Hanwha Visio    | n 肯 Ne                  | twork Camera Series       | P-series Camera | X-series Camera Q-series    | s Camera L-series C       | amera A-serie | es Camera                    |
|-------------------|-------------------------|---------------------------|-----------------|-----------------------------|---------------------------|---------------|------------------------------|
| Cam               | era spec.               | Full Lineup of Acc.       | Ceiling         | Wall                        | Pole                      | Corner        | Parapet                      |
| PNM – 9084RQ      | Z1 / 9085RQZ1           | / 9084RQZ / 9085RQZ       | 7               |                             |                           |               |                              |
|                   |                         |                           |                 |                             |                           |               |                              |
| Hanging<br>SBP-31 | <b>g Mount</b><br>I7HMW | Ceiling Mou<br>SBP-300CMW |                 | Wall Mount<br>SBP-300WMW    | Wall Mour<br>SBP-390WMV   |               | Wall Mount Base<br>SBP-300BW |
|                   |                         |                           | 8               |                             |                           |               |                              |
|                   | unt Base                | Corner Mou<br>SBP-300KMW  |                 | Parapet Mount<br>SBP-300LMW | Installation<br>SBP-300NB |               |                              |
|                   |                         |                           |                 |                             |                           |               |                              |

PNM – 9084RQZ1 / 9085RQZ1 / 9084RQZ / 9085RQZ

| Hanwha Vision | A Network Camera Series | P-series Camera | X-series Camera | Q-series Camera | L-series Camera | A-series Camera |         |  |
|---------------|-------------------------|-----------------|-----------------|-----------------|-----------------|-----------------|---------|--|
| Camera spec.  | Full Lineup of Acc.     | Ceiling         | Wall            | Pole            | Сог             | mer             | Parapet |  |

## PNM – 9084RQZ1 / 9085RQZ1 / 9084RQZ / 9085RQZ

| Camera spec.   Full Lineup of Acc.   Ceiling   Wall   Pole   Corner   Parapet | 🕢 Hanw | ha Vision    | Network Camera Series | P-series Camera | X-series Camera | Q-series Camera | L-series Camera | A-series Camera |         |  |
|-------------------------------------------------------------------------------|--------|--------------|-----------------------|-----------------|-----------------|-----------------|-----------------|-----------------|---------|--|
|                                                                               |        | Camera spec. | Full Lineup of Acc.   | Ceiling         | Wall            | Pole            | Cor             | ner             | Parapet |  |

PNM – 9084RQZ1 / 9085RQZ1 / 9084RQZ / 9085RQZ

| 🕢 Hanwha Vision               | A Netwo     | rk Camera Series          | P-series Camera | X-series Camera Q-seri           | ies Camera L-serie | s Camera A-series | Camera                      |
|-------------------------------|-------------|---------------------------|-----------------|----------------------------------|--------------------|-------------------|-----------------------------|
| Camera spe                    | ec.         | Full Lineup of Acc.       | Ceiling         | Wall                             | Pole               | Corner            | Parapet                     |
| PNM-9084QZ1 / 8082            | 2VT / 9084Q | Z                         |                 |                                  |                    |                   |                             |
|                               |             |                           |                 | Plenum                           |                    |                   |                             |
| Hanging Moun<br>SBP-276HMW    | t           | Ceiling Mou<br>SBP-300CMW |                 | In-ceiling Housing<br>SHD-3000F5 | Wall M<br>SBP-300  |                   | Wall Mount<br>SBP-300WMW    |
|                               |             |                           |                 |                                  |                    |                   |                             |
| Wall Mount<br>SBP-390WMW2     |             | Wall Mount B<br>SBP-300BW |                 | Pole Mount Base<br>SBP-300PMW1   | Corner<br>SBP-300  |                   | Parapet Mount<br>SBP-300LMW |
|                               |             |                           |                 |                                  |                    |                   |                             |
| Installation Bo<br>SBP-300NBW | X           |                           |                 |                                  |                    |                   |                             |