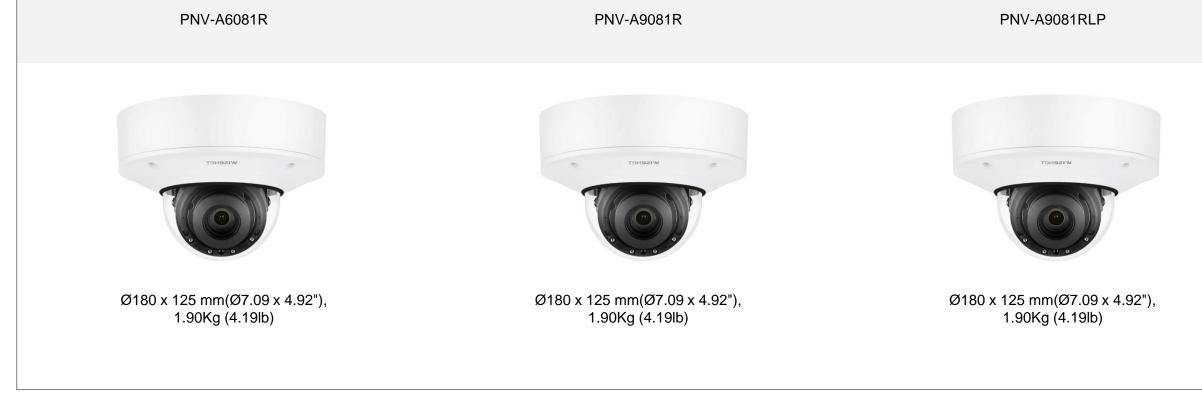

## Installation Solution Simulator

**P** series

ver. 1.2

Hanwha Vision

| 🕢 Hanwha Vision 🔒              | Network Camera Series        | P-series Camera X-series     | Camera Q-series Camera         | L-series Camera A-series Car | mera                         |
|--------------------------------|------------------------------|------------------------------|--------------------------------|------------------------------|------------------------------|
| Camera spec.                   | Full Lineup of Acc.          | Ceiling                      | Wall Pole                      | Corner                       | Parapet                      |
| PNV – A6081R / A9081R /        | A9081RLP                     |                              |                                |                              |                              |
|                                |                              |                              |                                |                              |                              |
| Hanging Mount<br>SBP-187HMW    | Ceiling Mount<br>SBP-300CMW  | Wall Mount<br>SBP-300WMW1    | Wall Mount<br>SBP-300WMW       | Wall Mount<br>SBP-390WMW2    | Wall Mount Base<br>SBP-300BW |
|                                |                              |                              |                                |                              | IP66                         |
| Pole Mount Base<br>SBP-300PMW1 | Corner Mount<br>SBP-300KMW1  | Parapet Mount<br>SBP-300LMW  | Installation Box<br>SBP-300NBW | Back Box<br>SBV-180BW        | Back Box<br>SBV-180WW        |
| Worther Car                    |                              |                              |                                |                              |                              |
| Weather Cap<br>SBV-181WCW      | Skin Cover_Black<br>SBC-180B | Skin Cover_lvory<br>SBC-180B | Smoke Dome Cover<br>SPB-VAN85W |                              |                              |