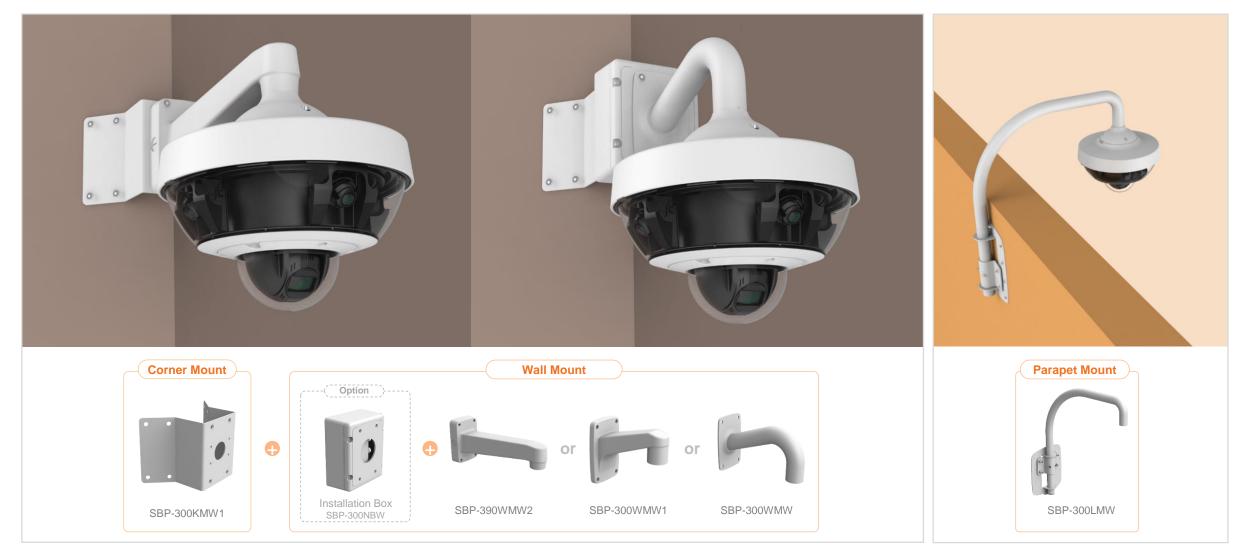

| 🕢 Hanwha Vision 🔒            | Network Camera Series      | P-series Camera | X-series Camera Q-se        | eries Camera L-series Camera A-ser | ries Camera                    |
|------------------------------|----------------------------|-----------------|-----------------------------|------------------------------------|--------------------------------|
| Camera spec.                 | Full Lineup of Acc.        | Ceiling         | Wall                        | Pole Corner                        | Parapet                        |
| PNM-7002VD / 9000VD          |                            |                 |                             |                                    |                                |
|                              |                            |                 |                             |                                    |                                |
| Hanging Mount<br>SBP-201HMW  |                            |                 | Wall Mount<br>SBP-300WMW1   | Wall Mount<br>SBP-300WMW           | Wall Mount<br>SBP-390WMW2      |
|                              |                            |                 |                             |                                    |                                |
| Wall Mount Base<br>SBP-300BW | Pole Mount B<br>SBP-300PMW |                 | Corner Mount<br>SBP-300KMW1 | Parapet Mount<br>SBP-300LMW        | Installation Box<br>SBP-300NBW |
|                              |                            |                 |                             |                                    |                                |