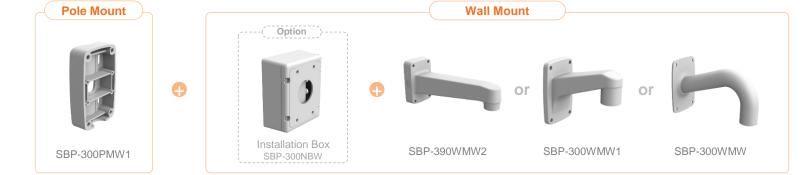

| 🕢 Hanwha Vision 🔒            | Network Camera Series      | P-series Camera | X-series Camera Q-se        | eries Camera L-series Camera A-ser | ries Camera                    |
|------------------------------|----------------------------|-----------------|-----------------------------|------------------------------------|--------------------------------|
| Camera spec.                 | Full Lineup of Acc.        | Ceiling         | Wall                        | Pole Corner                        | Parapet                        |
| PNM-7002VD / 9000VD          |                            |                 |                             |                                    |                                |
|                              |                            |                 |                             |                                    |                                |
| Hanging Mount<br>SBP-201HMW  |                            |                 | Wall Mount<br>SBP-300WMW1   | Wall Mount<br>SBP-300WMW           | Wall Mount<br>SBP-390WMW2      |
|                              |                            |                 |                             |                                    |                                |
| Wall Mount Base<br>SBP-300BW | Pole Mount B<br>SBP-300PMW |                 | Corner Mount<br>SBP-300KMW1 | Parapet Mount<br>SBP-300LMW        | Installation Box<br>SBP-300NBW |
|                              |                            |                 |                             |                                    |                                |