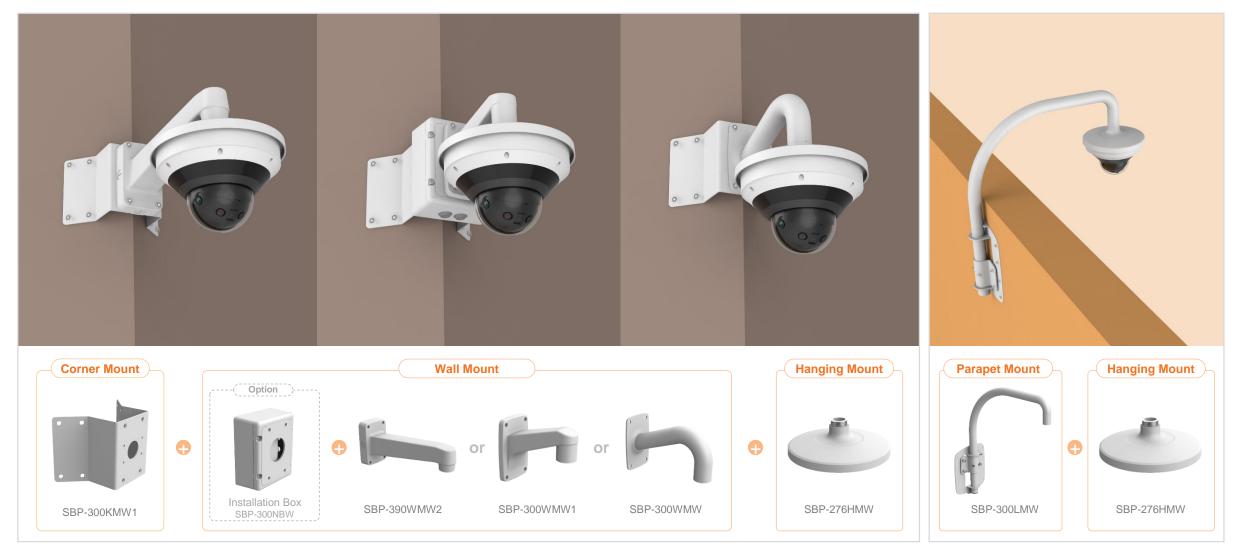

| G Hanwha Vision 🔒 Netw | vork Camera Series P-s | series Camera | X-series Camera | Q-series Camera | L-series Camera | A-series Camera |         |
|------------------------|------------------------|---------------|-----------------|-----------------|-----------------|-----------------|---------|
| Camera spec.           | Full Lineup of Acc.    | Ceiling       | Wall            | Pole            | Corne           | er              | Parapet |