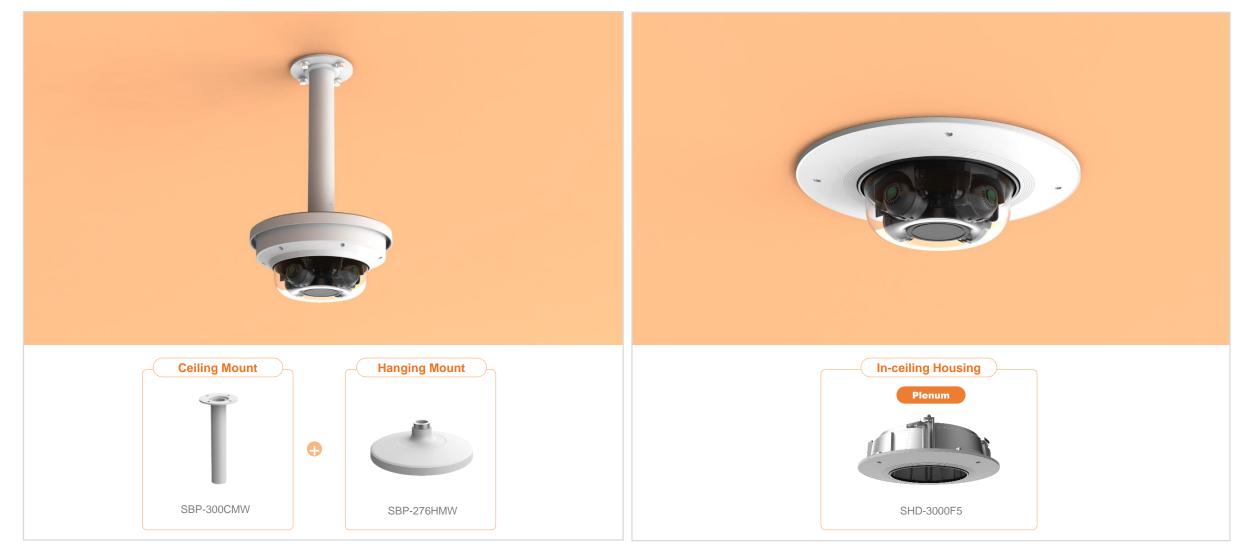

PNM – 9084RQZ1 / 9085RQZ1 / 9084RQZ / 9085RQZ

| 🕢 Hanwha Vision               | A Netwo     | rk Camera Series          | P-series Camera | X-series Camera Q-seri           | ies Camera L-serie | s Camera A-series | Camera                      |
|-------------------------------|-------------|---------------------------|-----------------|----------------------------------|--------------------|-------------------|-----------------------------|
| Camera spe                    | ec.         | Full Lineup of Acc.       | Ceiling         | Wall                             | Pole               | Corner            | Parapet                     |
| PNM-9084QZ1 / 8082            | 2VT / 9084Q | Z                         |                 |                                  |                    |                   |                             |
|                               |             |                           |                 | Plenum                           |                    |                   |                             |
| Hanging Moun<br>SBP-276HMW    | t           | Ceiling Mou<br>SBP-300CMW |                 | In-ceiling Housing<br>SHD-3000F5 | Wall M<br>SBP-300  |                   | Wall Mount<br>SBP-300WMW    |
|                               |             |                           |                 |                                  |                    |                   |                             |
| Wall Mount<br>SBP-390WMW2     |             | Wall Mount B<br>SBP-300BW |                 | Pole Mount Base<br>SBP-300PMW1   | Corner<br>SBP-300  |                   | Parapet Mount<br>SBP-300LMW |
|                               |             |                           |                 |                                  |                    |                   |                             |
| Installation Bo<br>SBP-300NBW | X           |                           |                 |                                  |                    |                   |                             |