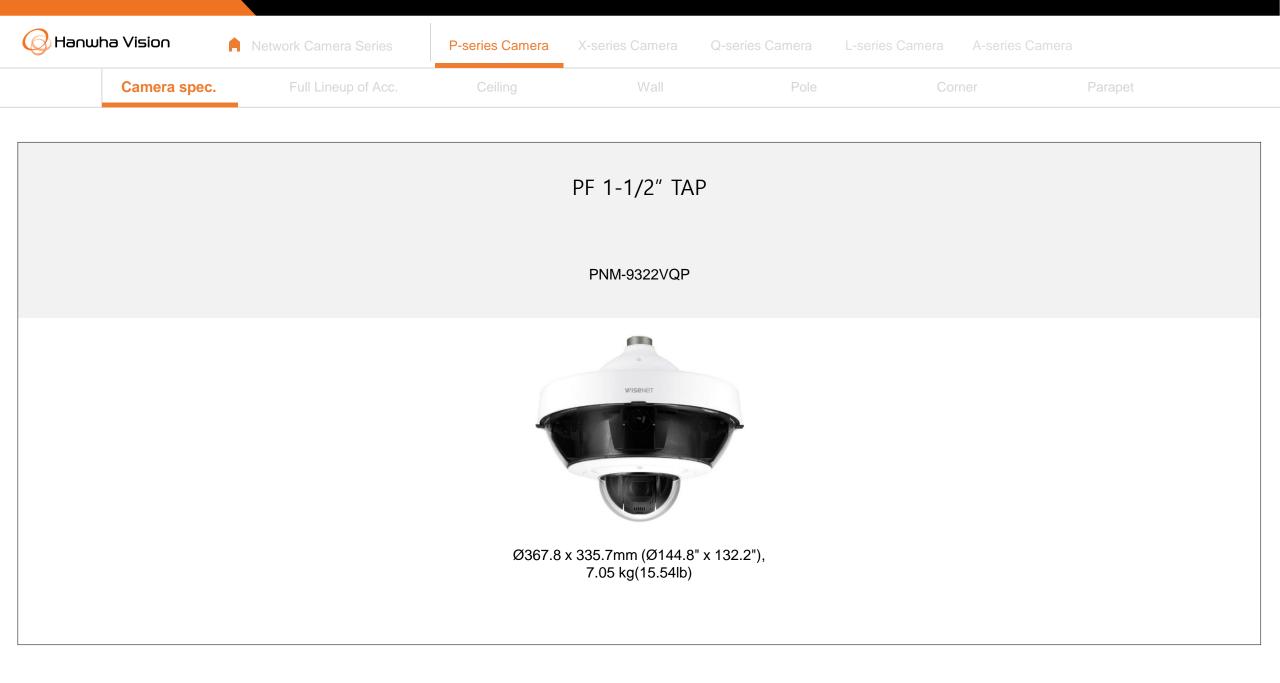

#### PNM-9322VQP

| 🕢 Hanwl | na Vision    | Network Camera Series | P-series Camera | X-series Camera | Q-series Camera | L-series Camera | A-series Camera |         |
|---------|--------------|-----------------------|-----------------|-----------------|-----------------|-----------------|-----------------|---------|
|         | Camera spec. | Full Lineup of Acc.   | Ceiling         | Wall            | Pole            | Cor             | ner             | Parapet |