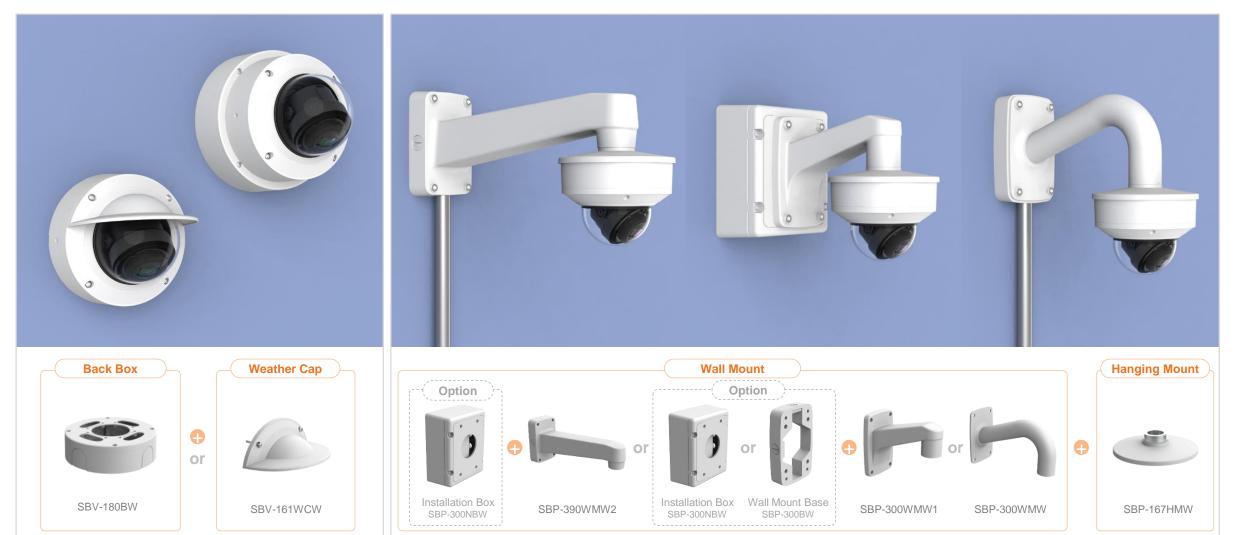

| 🕢 Hanw  | nha Vision 📄 Net             | work Camera Series         | P-series Camera | X-series Camera Q-series    | s Camera L-series Camera A-se | ries Camera                    |
|---------|------------------------------|----------------------------|-----------------|-----------------------------|-------------------------------|--------------------------------|
|         | Camera spec.                 | Full Lineup of Acc.        | Ceiling         | Wall                        | Pole Corner                   | Parapet                        |
| PND – J | A6081RV / A9081RV            |                            |                 |                             |                               |                                |
|         |                              |                            |                 |                             |                               |                                |
|         | Hanging Mount<br>SBP-167HMW  | Ceiling Mou<br>SBP-300CMW  |                 | Wall Mount<br>SBP-300WMW1   | Wall Mount<br>SBP-300WMW      | Wall Mount<br>SBP-390WMW2      |
|         |                              |                            |                 |                             |                               |                                |
|         | Wall Mount Base<br>SBP-300BW | Pole Mount B<br>SBP-300PMW |                 | Corner Mount<br>SBP-300KMW1 | Parapet Mount<br>SBP-300LMW   | Installation Box<br>SBP-300NBW |
|         |                              | e                          |                 |                             |                               |                                |
|         | Back Box<br>SBV-180BW        | Weather Ca<br>SBV-161WCV   |                 | SBC-160B                    | Skin Cover_Ivory<br>SBC-160B  | Smoke Dome Cover<br>SPB-IND85W |