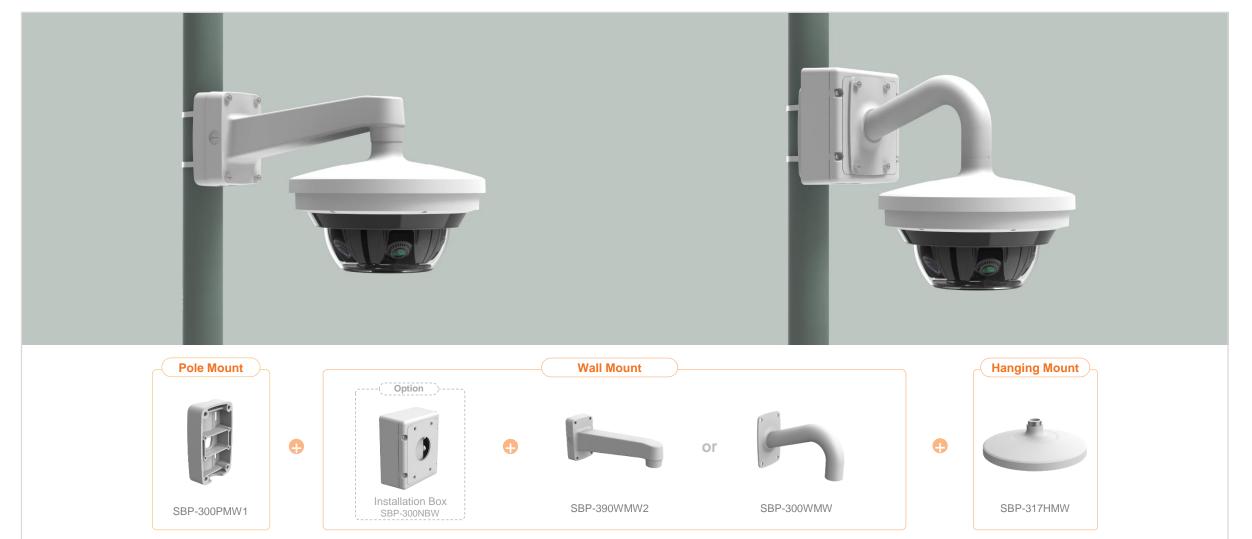

PNM – 9084RQZ1 / 9085RQZ1 / 9084RQZ / 9085RQZ

| 🕢 Hanwha Vision               | A Netwo     | rk Camera Series          | P-series Camera | X-series Camera Q-seri           | ies Camera L-serie | s Camera A-series | Camera                      |
|-------------------------------|-------------|---------------------------|-----------------|----------------------------------|--------------------|-------------------|-----------------------------|
| Camera spe                    | ec.         | Full Lineup of Acc.       | Ceiling         | Wall                             | Pole               | Corner            | Parapet                     |
| PNM-9084QZ1 / 8082            | 2VT / 9084Q | Z                         |                 |                                  |                    |                   |                             |
|                               |             |                           |                 | Plenum                           |                    |                   |                             |
| Hanging Moun<br>SBP-276HMW    | t           | Ceiling Mou<br>SBP-300CMW |                 | In-ceiling Housing<br>SHD-3000F5 | Wall M<br>SBP-300  |                   | Wall Mount<br>SBP-300WMW    |
|                               |             |                           |                 |                                  |                    |                   |                             |
| Wall Mount<br>SBP-390WMW2     |             | Wall Mount B<br>SBP-300BW |                 | Pole Mount Base<br>SBP-300PMW1   | Corner<br>SBP-300  |                   | Parapet Mount<br>SBP-300LMW |
|                               |             |                           |                 |                                  |                    |                   |                             |
| Installation Bo<br>SBP-300NBW | X           |                           |                 |                                  |                    |                   |                             |

PNM-9084QZ1 / 8082VT / 9084QZ

| 🕢 Hanwt | ha Vision    | Network Camera Series | P-series Camera | X-series Camera | Q-series Camera | L-series Camera | A-series Camera |         |
|---------|--------------|-----------------------|-----------------|-----------------|-----------------|-----------------|-----------------|---------|
|         | Camera spec. | Full Lineup of Acc.   | Ceiling         | Wall            | Pole            | Cor             | ner             | Parapet |
|         |              |                       |                 |                 |                 |                 |                 |         |

PNM-9084QZ1 / 8082VT / 9084QZ

| 🕢 Hanwl | ha Vision    | Network Camera Series | P-series Camera | X-series Camera | Q-series Camera | L-series Camera | A-series Camera |         |
|---------|--------------|-----------------------|-----------------|-----------------|-----------------|-----------------|-----------------|---------|
|         | Camera spec. | Full Lineup of Acc.   | Ceiling         | Wall            | Pole            | Cor             | ner             | Parapet |

PNM-9084QZ1 / 8082VT / 9084QZ

SBP-300PMW1

SBP-300NBW

| 🕢 Hanwl | ha Vision    | Network Camera Series | P-series Camera | X-series Camera | Q-series Camera | L-series Camera | A-series Camera |         |  |
|---------|--------------|-----------------------|-----------------|-----------------|-----------------|-----------------|-----------------|---------|--|
|         | Camera spec. | Full Lineup of Acc.   | Ceiling         | Wall            | Pole            | Cor             | ner             | Parapet |  |
|         |              |                       |                 |                 |                 |                 |                 |         |  |