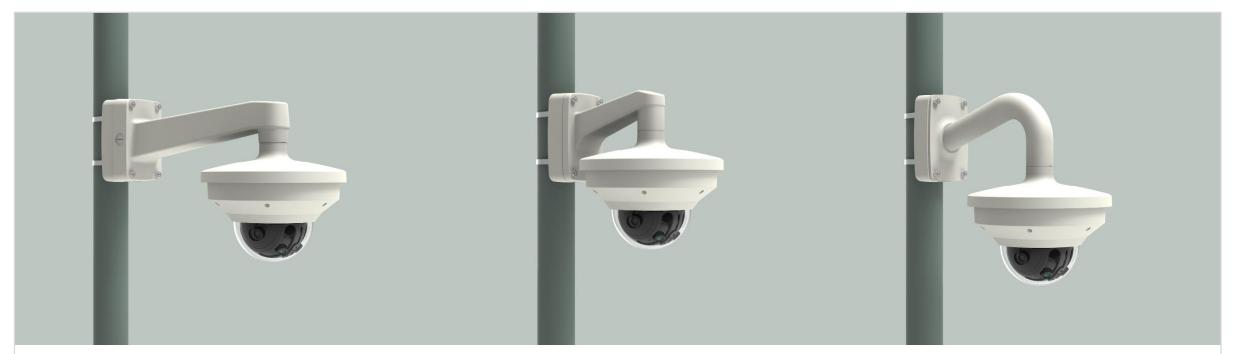

| 🕢 Hanwha Visio    | n 肯 Ne                  | twork Camera Series       | P-series Camera | X-series Camera Q-series    | s Camera L-series C       | amera A-serie | es Camera                    |
|-------------------|-------------------------|---------------------------|-----------------|-----------------------------|---------------------------|---------------|------------------------------|
| Cam               | era spec.               | Full Lineup of Acc.       | Ceiling         | Wall                        | Pole                      | Corner        | Parapet                      |
| PNM – 9084RQ      | Z1 / 9085RQZ1           | / 9084RQZ / 9085RQZ       | 7               |                             |                           |               |                              |
|                   |                         |                           |                 |                             |                           |               |                              |
| Hanging<br>SBP-31 | <b>g Mount</b><br>I7HMW | Ceiling Mou<br>SBP-300CMW |                 | Wall Mount<br>SBP-300WMW    | Wall Mour<br>SBP-390WMV   |               | Wall Mount Base<br>SBP-300BW |
|                   |                         |                           | 8               |                             |                           |               |                              |
|                   | unt Base                | Corner Mou<br>SBP-300KMW  |                 | Parapet Mount<br>SBP-300LMW | Installation<br>SBP-300NB |               |                              |
|                   |                         |                           |                 |                             |                           |               |                              |

PNM – 9084RQZ1 / 9085RQZ1 / 9084RQZ / 9085RQZ

| Hanwha Vision | A Network Camera Series | P-series Camera | X-series Camera | Q-series Camera | L-series Camera | A-series Camera |         |  |
|---------------|-------------------------|-----------------|-----------------|-----------------|-----------------|-----------------|---------|--|
| Camera spec.  | Full Lineup of Acc.     | Ceiling         | Wall            | Pole            | Сог             | mer             | Parapet |  |

## PNM – 9084RQZ1 / 9085RQZ1 / 9084RQZ / 9085RQZ

| Camera spec.   Full Lineup of Acc.   Ceiling   Wall   Pole   Corner   Parapet | 🕢 Hanw | ha Vision    | Network Camera Series | P-series Camera | X-series Camera | Q-series Camera | L-series Camera | A-series Camera |         |  |
|-------------------------------------------------------------------------------|--------|--------------|-----------------------|-----------------|-----------------|-----------------|-----------------|-----------------|---------|--|
|                                                                               |        | Camera spec. | Full Lineup of Acc.   | Ceiling         | Wall            | Pole            | Cor             | ner             | Parapet |  |

PNM – 9084RQZ1 / 9085RQZ1 / 9084RQZ / 9085RQZ

| 🕢 Hanwha Vision               | A Netwo     | rk Camera Series          | P-series Camera | X-series Camera Q-seri           | ies Camera L-serie | s Camera A-series | Camera                      |
|-------------------------------|-------------|---------------------------|-----------------|----------------------------------|--------------------|-------------------|-----------------------------|
| Camera spe                    | ec.         | Full Lineup of Acc.       | Ceiling         | Wall                             | Pole               | Corner            | Parapet                     |
| PNM-9084QZ1 / 8082            | 2VT / 9084Q | Z                         |                 |                                  |                    |                   |                             |
|                               |             |                           |                 | Plenum                           |                    |                   |                             |
| Hanging Moun<br>SBP-276HMW    | t           | Ceiling Mou<br>SBP-300CMW |                 | In-ceiling Housing<br>SHD-3000F5 | Wall M<br>SBP-300  |                   | Wall Mount<br>SBP-300WMW    |
|                               |             |                           |                 |                                  |                    |                   |                             |
| Wall Mount<br>SBP-390WMW2     |             | Wall Mount B<br>SBP-300BW |                 | Pole Mount Base<br>SBP-300PMW1   | Corner<br>SBP-300  |                   | Parapet Mount<br>SBP-300LMW |
|                               |             |                           |                 |                                  |                    |                   |                             |
| Installation Bo<br>SBP-300NBW | X           |                           |                 |                                  |                    |                   |                             |