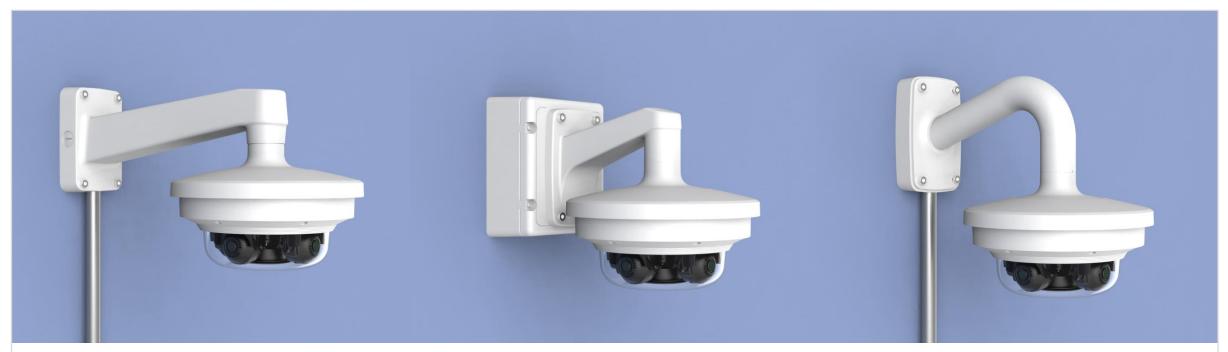

PNM – 9084RQZ1 / 9085RQZ1 / 9084RQZ / 9085RQZ

| 🕢 Hanwha Vision               | A Netwo     | rk Camera Series          | P-series Camera | X-series Camera Q-seri           | ies Camera L-serie | s Camera A-series | Camera                      |
|-------------------------------|-------------|---------------------------|-----------------|----------------------------------|--------------------|-------------------|-----------------------------|
| Camera spe                    | ec.         | Full Lineup of Acc.       | Ceiling         | Wall                             | Pole               | Corner            | Parapet                     |
| PNM-9084QZ1 / 8082            | 2VT / 9084Q | Z                         |                 |                                  |                    |                   |                             |
|                               |             |                           |                 | Plenum                           |                    |                   |                             |
| Hanging Moun<br>SBP-276HMW    | t           | Ceiling Mou<br>SBP-300CMW |                 | In-ceiling Housing<br>SHD-3000F5 | Wall M<br>SBP-300  |                   | Wall Mount<br>SBP-300WMW    |
|                               |             |                           |                 |                                  |                    |                   |                             |
| Wall Mount<br>SBP-390WMW2     |             | Wall Mount B<br>SBP-300BW |                 | Pole Mount Base<br>SBP-300PMW1   | Corner<br>SBP-300  |                   | Parapet Mount<br>SBP-300LMW |
|                               |             |                           |                 |                                  |                    |                   |                             |
| Installation Bo<br>SBP-300NBW | X           |                           |                 |                                  |                    |                   |                             |