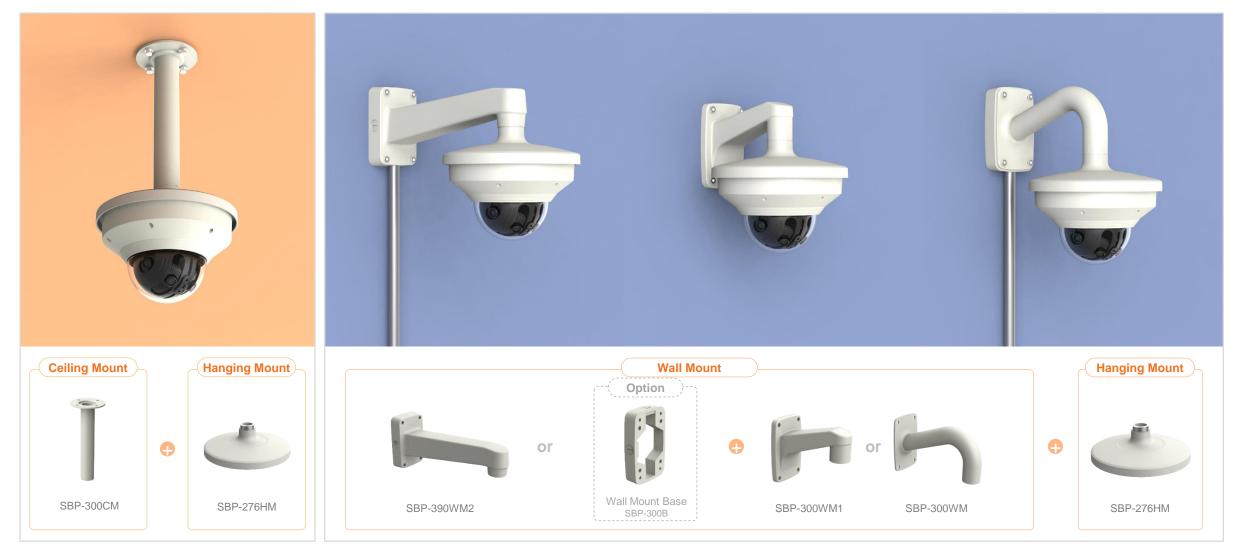

| 🕢 Hanwha Vision | Network Camera Series | P-series Camera | X-series Camera | Q-series Camera | L-series Camera | A-series Camera |         |
|-----------------|-----------------------|-----------------|-----------------|-----------------|-----------------|-----------------|---------|
| Camera spec     | . Full Lineup of Acc. | Ceiling         | Wall            | Pole            | Co              | ner             | Parapet |