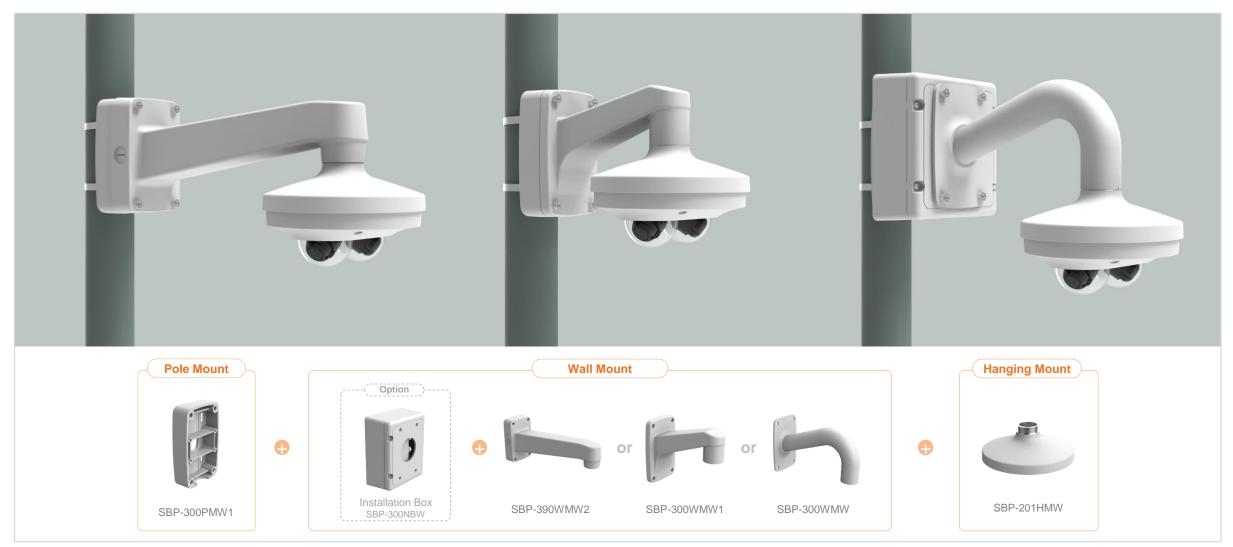

| 🕢 Hanwha Vision 🔒            | Network Camera Series      | P-series Camera | X-series Camera Q-se        | eries Camera L-series Camera A-ser | ries Camera                    |
|------------------------------|----------------------------|-----------------|-----------------------------|------------------------------------|--------------------------------|
| Camera spec.                 | Full Lineup of Acc.        | Ceiling         | Wall                        | Pole Corner                        | Parapet                        |
| PNM-7002VD / 9000VD          |                            |                 |                             |                                    |                                |
|                              |                            |                 |                             |                                    |                                |
| Hanging Mount<br>SBP-201HMW  |                            |                 | Wall Mount<br>SBP-300WMW1   | Wall Mount<br>SBP-300WMW           | Wall Mount<br>SBP-390WMW2      |
|                              |                            |                 |                             |                                    |                                |
| Wall Mount Base<br>SBP-300BW | Pole Mount B<br>SBP-300PMW |                 | Corner Mount<br>SBP-300KMW1 | Parapet Mount<br>SBP-300LMW        | Installation Box<br>SBP-300NBW |
|                              |                            |                 |                             |                                    |                                |