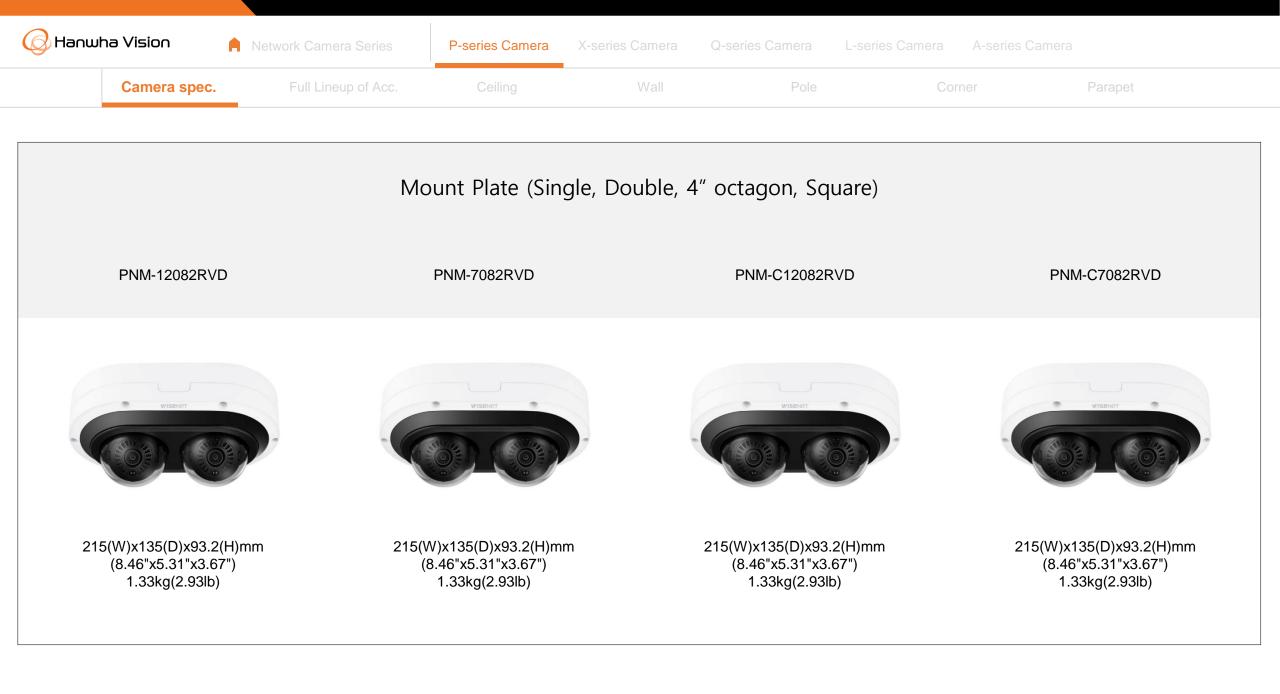

| Hanwha Vision 🔒 Net            | twork Camera Series       | P-series Camera | X-series Camera Q-series    | Camera L-series Camera A-ser | ries Camera                  |
|--------------------------------|---------------------------|-----------------|-----------------------------|------------------------------|------------------------------|
| Camera spec.                   | Full Lineup of Acc.       | Ceiling         | Wall                        | Pole Corner                  | Parapet                      |
| PNM – 12082RVD / 7082RVD /     | C12082RVD / C7082         | RVD             |                             |                              |                              |
| Indoor only                    |                           |                 |                             |                              |                              |
| Hangin<br>SBP-215HMW CORE      | ng Mount<br>SBP-215HMW (  | CAP             | Ceiling Mount<br>SBP-300CMW | Wall Mount<br>SBP-300WMW1    | Wall Mount<br>SBP-300WMW     |
|                                |                           |                 |                             |                              |                              |
| Wall Mount<br>SBP-390WMW2      | Wall Mount E<br>SBP-300BW |                 | Pole Mount<br>SBP-300PMW1   | Corner Mount<br>SBP-300KMW1  | Parapet Mount<br>SBP-300LMW1 |
|                                | 9                         |                 |                             |                              |                              |
| Installation Box<br>SBP-300NBW | Weather C<br>SBV-215WCV   |                 | <b>I/O Box</b><br>SPM-4210  |                              |                              |