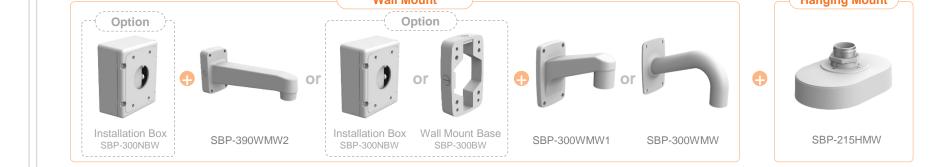

| 🕢 Hanwha Vision 🔒            | Network Camera Series      | P-series Camera | X-series Camera Q-se        | eries Camera L-series Camera A-ser | ries Camera                    |
|------------------------------|----------------------------|-----------------|-----------------------------|------------------------------------|--------------------------------|
| Camera spec.                 | Full Lineup of Acc.        | Ceiling         | Wall                        | Pole Corner                        | Parapet                        |
| PNM-7002VD / 9000VD          |                            |                 |                             |                                    |                                |
|                              |                            |                 |                             |                                    |                                |
| Hanging Mount<br>SBP-201HMW  |                            |                 | Wall Mount<br>SBP-300WMW1   | Wall Mount<br>SBP-300WMW           | Wall Mount<br>SBP-390WMW2      |
|                              |                            |                 |                             |                                    |                                |
| Wall Mount Base<br>SBP-300BW | Pole Mount B<br>SBP-300PMW |                 | Corner Mount<br>SBP-300KMW1 | Parapet Mount<br>SBP-300LMW        | Installation Box<br>SBP-300NBW |
|                              |                            |                 |                             |                                    |                                |

PNM-7002VD / 9000VD

|                                                                   | Hanwha Vision | Network Camera Series | P-series Camera | X-series Camera | Q-series Camera | L-series Camera | A-series Camera |         |
|-------------------------------------------------------------------|---------------|-----------------------|-----------------|-----------------|-----------------|-----------------|-----------------|---------|
| Camera spec. Full Lineup of Acc. Ceiling Wall Pole Corner Parapet | Camera spec.  | Full Lineup of Acc.   | Ceiling         | Wall            | Pole            | Corr            | ner             | Parapet |

PNM-7002VD / 9000VD

| 🕢 Hanwl | ha Vision    | Network Camera Series | P-series Camera | X-series Camera | Q-series Camera | L-series Camera | A-series Camera |         |  |
|---------|--------------|-----------------------|-----------------|-----------------|-----------------|-----------------|-----------------|---------|--|
|         | Camera spec. | Full Lineup of Acc.   | Ceiling         | Wall            | Pole            | Cor             | ner             | Parapet |  |
|         |              |                       |                 |                 |                 |                 |                 |         |  |

PNM-7002VD / 9000VD

| Hanwha Vision 🔒 Networ |                        | es Camera X-s | eries Camera Q-s | -series Camera L-series Cam | era A-series Camera |         |
|------------------------|------------------------|---------------|------------------|-----------------------------|---------------------|---------|
| Camera spec.           | Full Lineup of Acc. Ce | eiling        | Wall             | Pole                        | Corner              | Parapet |