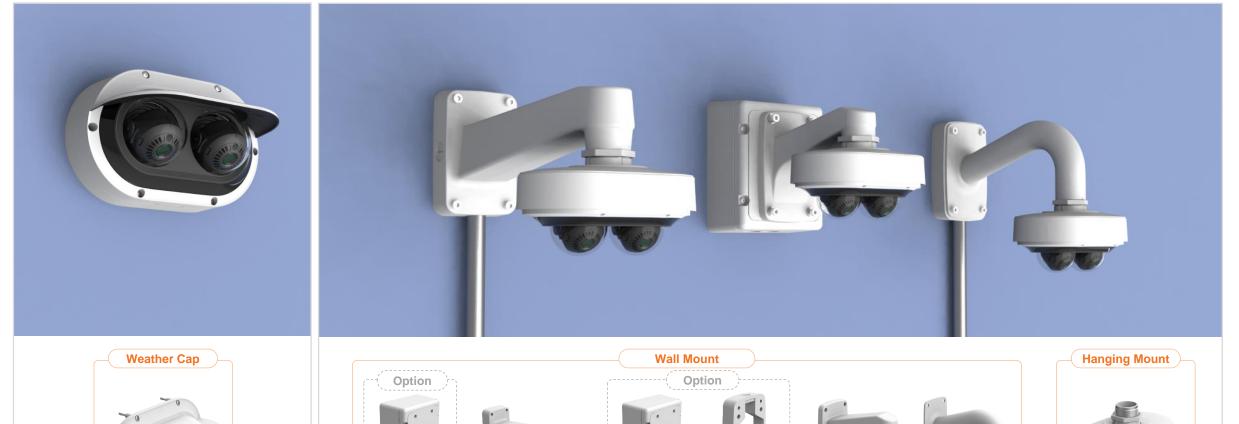

| Hanwha Vision 🔒 Net            | twork Camera Series       | P-series Camera | X-series Camera Q-series    | Camera L-series Camera A-ser | ries Camera                  |
|--------------------------------|---------------------------|-----------------|-----------------------------|------------------------------|------------------------------|
| Camera spec.                   | Full Lineup of Acc.       | Ceiling         | Wall                        | Pole Corner                  | Parapet                      |
| PNM – 12082RVD / 7082RVD /     | C12082RVD / C7082         | RVD             |                             |                              |                              |
| Indoor only                    |                           |                 |                             |                              |                              |
| Hangin<br>SBP-215HMW CORE      | ng Mount<br>SBP-215HMW (  | CAP             | Ceiling Mount<br>SBP-300CMW | Wall Mount<br>SBP-300WMW1    | Wall Mount<br>SBP-300WMW     |
|                                |                           |                 |                             |                              |                              |
| Wall Mount<br>SBP-390WMW2      | Wall Mount E<br>SBP-300BW |                 | Pole Mount<br>SBP-300PMW1   | Corner Mount<br>SBP-300KMW1  | Parapet Mount<br>SBP-300LMW1 |
|                                | 9                         |                 |                             |                              |                              |
| Installation Box<br>SBP-300NBW | Weather C<br>SBV-215WCV   |                 | <b>I/O Box</b><br>SPM-4210  |                              |                              |

| 🕢 Hanwha Visio    | n 肯 Ne                  | twork Camera Series       | P-series Camera | X-series Camera Q-series    | s Camera L-series C       | amera A-serie | es Camera                    |
|-------------------|-------------------------|---------------------------|-----------------|-----------------------------|---------------------------|---------------|------------------------------|
| Cam               | era spec.               | Full Lineup of Acc.       | Ceiling         | Wall                        | Pole                      | Corner        | Parapet                      |
| PNM – 9084RQ      | Z1 / 9085RQZ1           | / 9084RQZ / 9085RQZ       | 7               |                             |                           |               |                              |
|                   |                         |                           |                 |                             |                           |               |                              |
| Hanging<br>SBP-31 | <b>g Mount</b><br>I7HMW | Ceiling Mou<br>SBP-300CMW |                 | Wall Mount<br>SBP-300WMW    | Wall Mour<br>SBP-390WMV   |               | Wall Mount Base<br>SBP-300BW |
|                   |                         |                           | 8               |                             |                           |               |                              |
|                   | unt Base                | Corner Mou<br>SBP-300KMW  |                 | Parapet Mount<br>SBP-300LMW | Installation<br>SBP-300NB |               |                              |
|                   |                         |                           |                 |                             |                           |               |                              |

PNM – 9084RQZ1 / 9085RQZ1 / 9084RQZ / 9085RQZ

| Hanwha Vision | A Network Camera Series | P-series Camera | X-series Camera | Q-series Camera | L-series Camera | A-series Camera |         |  |
|---------------|-------------------------|-----------------|-----------------|-----------------|-----------------|-----------------|---------|--|
| Camera spec.  | Full Lineup of Acc.     | Ceiling         | Wall            | Pole            | Сог             | mer             | Parapet |  |

## PNM – 9084RQZ1 / 9085RQZ1 / 9084RQZ / 9085RQZ

| Camera spec.   Full Lineup of Acc.   Ceiling   Wall   Pole   Corner   Parapet | 🕢 Hanw | ha Vision    | Network Camera Series | P-series Camera | X-series Camera | Q-series Camera | L-series Camera | A-series Camera |         |  |
|-------------------------------------------------------------------------------|--------|--------------|-----------------------|-----------------|-----------------|-----------------|-----------------|-----------------|---------|--|
|                                                                               |        | Camera spec. | Full Lineup of Acc.   | Ceiling         | Wall            | Pole            | Cor             | ner             | Parapet |  |

PNM – 9084RQZ1 / 9085RQZ1 / 9084RQZ / 9085RQZ

| 🕢 Hanwha Vision               | A Netwo     | rk Camera Series          | P-series Camera | X-series Camera Q-seri           | ies Camera L-serie | s Camera A-series | Camera                      |
|-------------------------------|-------------|---------------------------|-----------------|----------------------------------|--------------------|-------------------|-----------------------------|
| Camera spe                    | ec.         | Full Lineup of Acc.       | Ceiling         | Wall                             | Pole               | Corner            | Parapet                     |
| PNM-9084QZ1 / 8082            | 2VT / 9084Q | Z                         |                 |                                  |                    |                   |                             |
|                               |             |                           |                 | Plenum                           |                    |                   |                             |
| Hanging Moun<br>SBP-276HMW    | t           | Ceiling Mou<br>SBP-300CMW |                 | In-ceiling Housing<br>SHD-3000F5 | Wall M<br>SBP-300  |                   | Wall Mount<br>SBP-300WMW    |
|                               |             |                           |                 |                                  |                    |                   |                             |
| Wall Mount<br>SBP-390WMW2     |             | Wall Mount B<br>SBP-300BW |                 | Pole Mount Base<br>SBP-300PMW1   | Corner<br>SBP-300  |                   | Parapet Mount<br>SBP-300LMW |
|                               |             |                           |                 |                                  |                    |                   |                             |
| Installation Bo<br>SBP-300NBW | X           |                           |                 |                                  |                    |                   |                             |