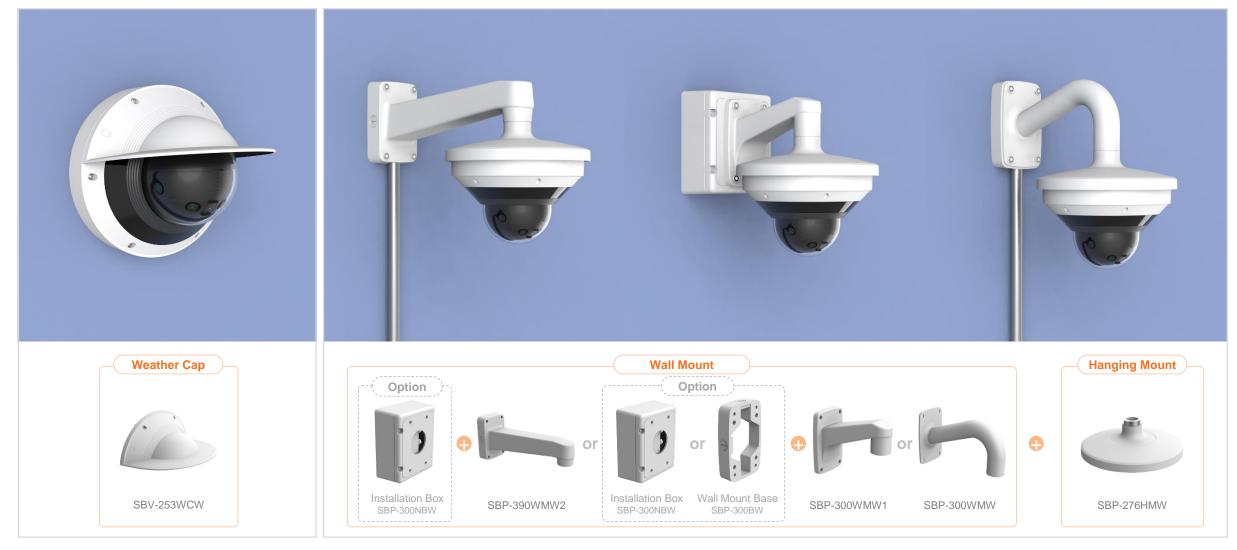

PNM - 9002VQ

| 🕢 Hanw | ha Vision 📄 Net              | work Camera Series         | P-series Camera | X-series Camera Q-serie     | s Camera L-series Camera A-se | ries Camera                    |
|--------|------------------------------|----------------------------|-----------------|-----------------------------|-------------------------------|--------------------------------|
|        | Camera spec.                 | Full Lineup of Acc.        | Ceiling         | Wall                        | Pole Corner                   | Parapet                        |
| PNM-90 | 031RV                        |                            |                 |                             |                               |                                |
|        |                              |                            |                 |                             |                               |                                |
|        | Hanging Mount<br>SBP-276HMW  | Ceiling Mou<br>SBP-300CMV  |                 | Wall Mount<br>SBP-300WMW1   | Wall Mount<br>SBP-300WMW      | Wall Mount<br>SBP-390WMW2      |
|        |                              |                            |                 |                             |                               |                                |
|        | Wall Mount Base<br>SBP-300BW | Pole Mount B<br>SBP-300PMW |                 | Corner Mount<br>SBP-300KMW1 | Parapet Mount<br>SBP-300LMW   | Installation Box<br>SBP-300NBW |
|        |                              |                            |                 |                             |                               |                                |
|        | Weather Cap<br>SBV-253WCW    |                            |                 |                             |                               |                                |