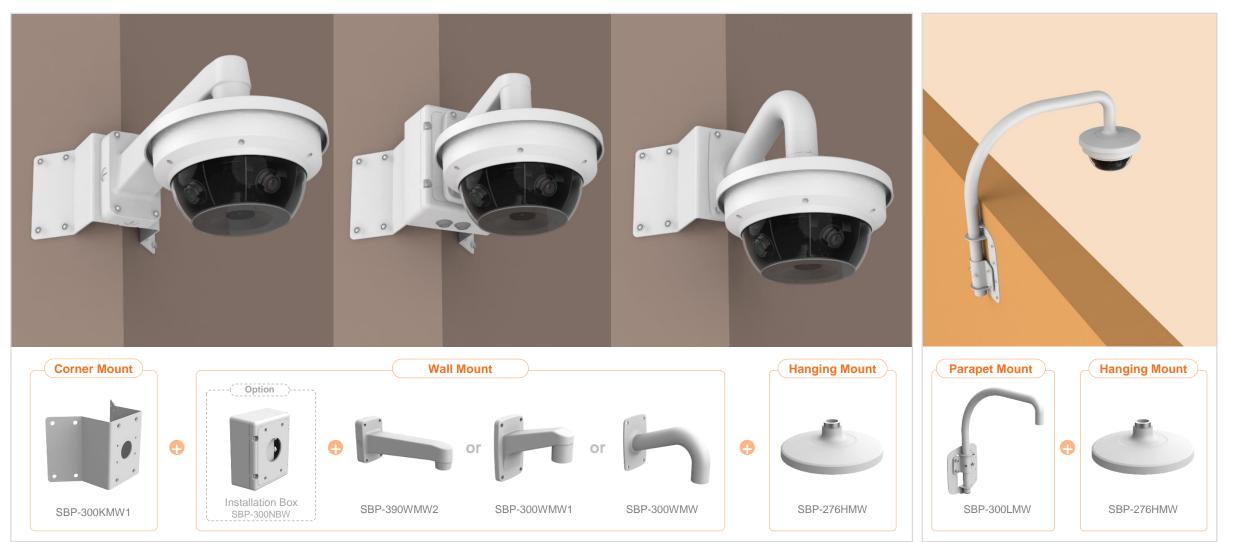

PNM-9084QZ1 / 8082VT / 9084QZ

| 🕢 Hanwha Vision 💧 🔒         | Network Camera Series      | P-series Camera | X-series Camera Q-serie        | s Camera L-series Came       | ra A-series Camera             |
|-----------------------------|----------------------------|-----------------|--------------------------------|------------------------------|--------------------------------|
| Camera spec.                | Full Lineup of Acc.        | Ceiling         | Wall                           | Pole                         | Corner Parapet                 |
| PNM-9322VQP                 |                            |                 |                                |                              |                                |
|                             |                            |                 |                                |                              |                                |
| Ceiling Mount<br>SBP-300CMW | Wall Mount<br>SBP-300WMW   |                 | Wall Mount<br>SBP-390WMW2      | Wall Mount Base<br>SBP-300BW | Pole Mount Base<br>SBP-300PMW1 |
|                             |                            |                 |                                |                              |                                |
| Corner Mount<br>SBP-300KMW1 | Parapet Mour<br>SBP-300LMW | it              | Installation Box<br>SBP-300NBW |                              |                                |
|                             |                            |                 |                                |                              |                                |
|                             |                            |                 |                                |                              |                                |

#### PNM-9322VQP

| 🕢 Hanwl | na Vision    | Network Camera Series | P-series Camera | X-series Camera | Q-series Camera | L-series Camera | A-series Camera |         |
|---------|--------------|-----------------------|-----------------|-----------------|-----------------|-----------------|-----------------|---------|
|         | Camera spec. | Full Lineup of Acc.   | Ceiling         | Wall            | Pole            | Cor             | ner             | Parapet |

#### PNM-9322VQP

| 🕢 Hanw | ha Vision    | Retwork Camera Series | P-series Camera | X-series Camera | Q-series Camera | L-series Camera | A-series Camera |         |  |
|--------|--------------|-----------------------|-----------------|-----------------|-----------------|-----------------|-----------------|---------|--|
|        | Camera spec. | Full Lineup of Acc.   | Ceiling         | Wall            | Pole            |                 | ner             | Parapet |  |
|        |              |                       |                 |                 |                 |                 |                 |         |  |

#### PNM-9322VQP

| Hanwha Vision | Network Camera Series | P-series Camera | X-series Camera | Q-series Camera | L-series Camera | A-series Camera |  |
|---------------|-----------------------|-----------------|-----------------|-----------------|-----------------|-----------------|--|
| Camera spec.  | Full Lineup of Acc.   | Ceiling         | Wall            | Pole            | Corner          | Parapet         |  |