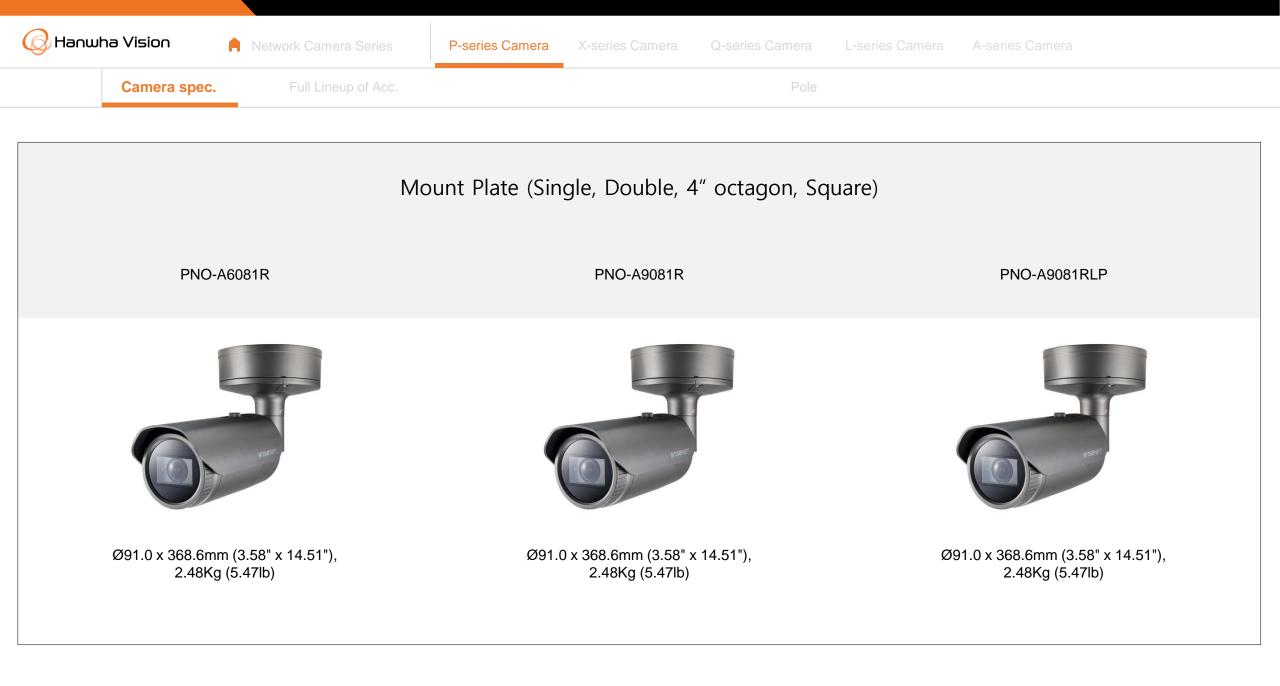

| Hanwha Vision 🔒 Network        | Camera Series P-series Camer | ra X-series Camera Q-series | s Camera L-series Camera | A-series Camera |
|--------------------------------|------------------------------|-----------------------------|--------------------------|-----------------|
| Camera spec. Fu                | Ill Lineup of Acc.           |                             | Pole                     |                 |
| PNO-A6081R / A9081R / A9081RLP | D                            |                             |                          |                 |
|                                |                              |                             |                          |                 |
| Pole Mount<br>SBP-302PM        |                              |                             |                          |                 |
|                                |                              |                             |                          |                 |
|                                |                              |                             |                          |                 |
|                                |                              |                             |                          |                 |
|                                |                              |                             |                          |                 |