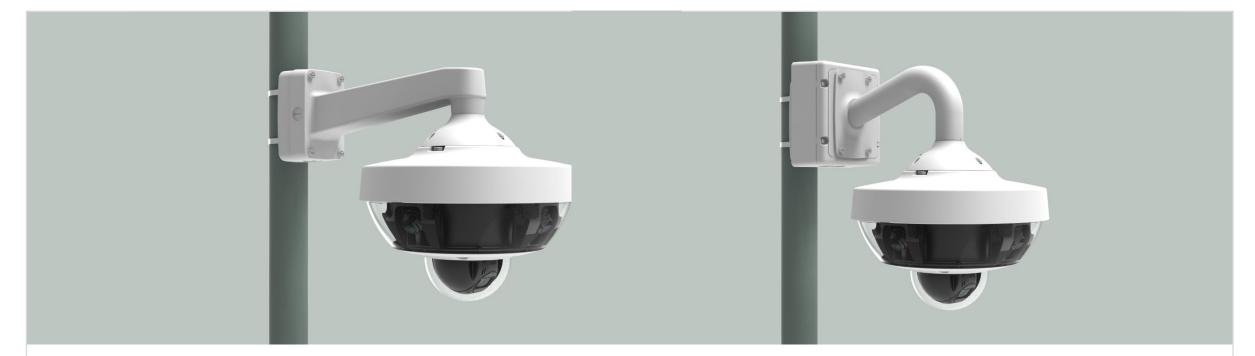

| 🕢 Hanwha Vision 🔒            | Network Camera Series      | P-series Camera | X-series Camera Q-se        | eries Camera L-series Camera A-ser | ries Camera                    |
|------------------------------|----------------------------|-----------------|-----------------------------|------------------------------------|--------------------------------|
| Camera spec.                 | Full Lineup of Acc.        | Ceiling         | Wall                        | Pole Corner                        | Parapet                        |
| PNM-7002VD / 9000VD          |                            |                 |                             |                                    |                                |
|                              |                            |                 |                             |                                    |                                |
| Hanging Mount<br>SBP-201HMW  |                            |                 | Wall Mount<br>SBP-300WMW1   | Wall Mount<br>SBP-300WMW           | Wall Mount<br>SBP-390WMW2      |
|                              |                            |                 |                             |                                    |                                |
| Wall Mount Base<br>SBP-300BW | Pole Mount B<br>SBP-300PMW |                 | Corner Mount<br>SBP-300KMW1 | Parapet Mount<br>SBP-300LMW        | Installation Box<br>SBP-300NBW |
|                              |                            |                 |                             |                                    |                                |