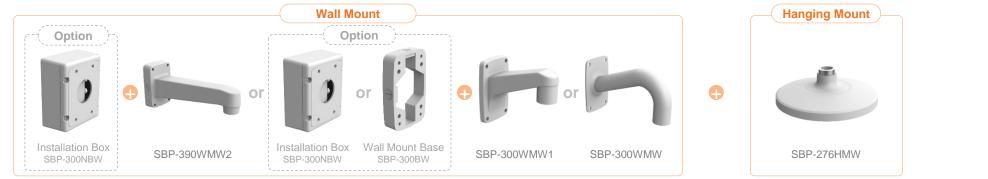

#### PNM-9322VQP

| 🕢 Hanwl | na Vision    | Network Camera Series | P-series Camera | X-series Camera | Q-series Camera | L-series Camera | A-series Camera |         |
|---------|--------------|-----------------------|-----------------|-----------------|-----------------|-----------------|-----------------|---------|
|         | Camera spec. | Full Lineup of Acc.   | Ceiling         | Wall            | Pole            | Cor             | ner             | Parapet |