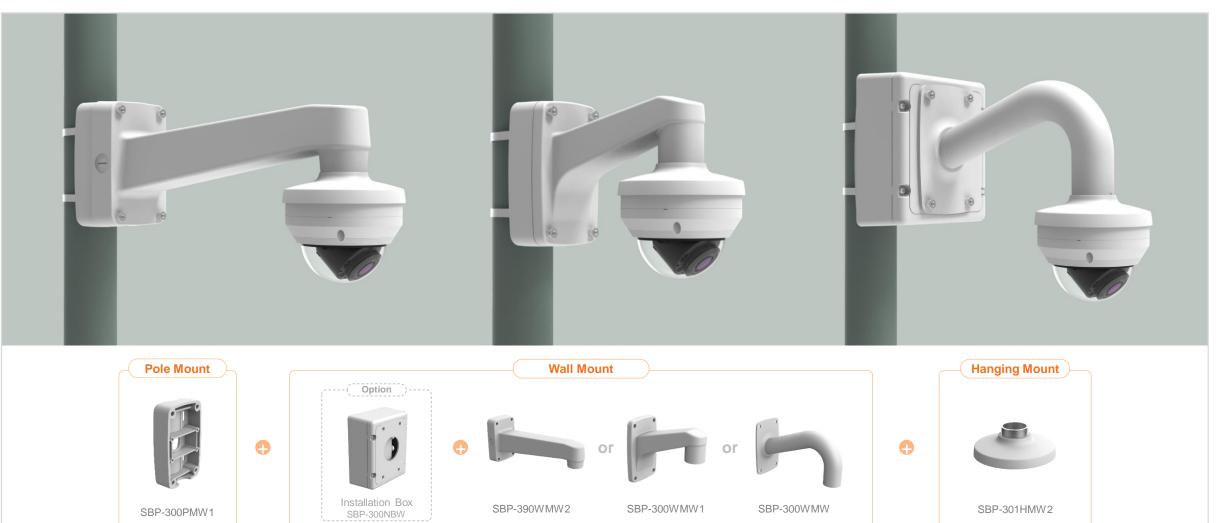

| 😡 Hanwha Techwin | A Network Camera Series | P-series Camera | X-series Camera | Q-series Camera | L-series Camera | A-series Camera |         |
|------------------|-------------------------|-----------------|-----------------|-----------------|-----------------|-----------------|---------|
| Camera spec.     | Full Lineup of Acc.     | Ceiling         | Wall1 / Wall2   | Pole            | Con             | ner P           | Parapet |

| Camera spec.     Full Lineup of Acc.     Ceiling     Wall1 / Wall2     Pole     Corner     Parapet | 🕝 Hanwl | ha Techwin   | A Network Camera Series | P-series Camera | X-series Camera | Q-series Camera | L-series Camera | A-series Camera |         |
|----------------------------------------------------------------------------------------------------|---------|--------------|-------------------------|-----------------|-----------------|-----------------|-----------------|-----------------|---------|
|                                                                                                    |         | Camera spec. | Full Lineup of Acc.     | Ceiling         | Wall1 / Wall2   | Pole            | Con             | ner             | Parapet |

| 😡 Hanwha Techwin | A Network Camera Series | P-series Camera | X-series Camera | Q-series Camera | L-series Camera | A-series Camera |         |
|------------------|-------------------------|-----------------|-----------------|-----------------|-----------------|-----------------|---------|
| Camera spec.     | Full Lineup of Acc.     | Ceiling         | Wall1 / Wall2   | Pole            | Con             | ner             | Parapet |