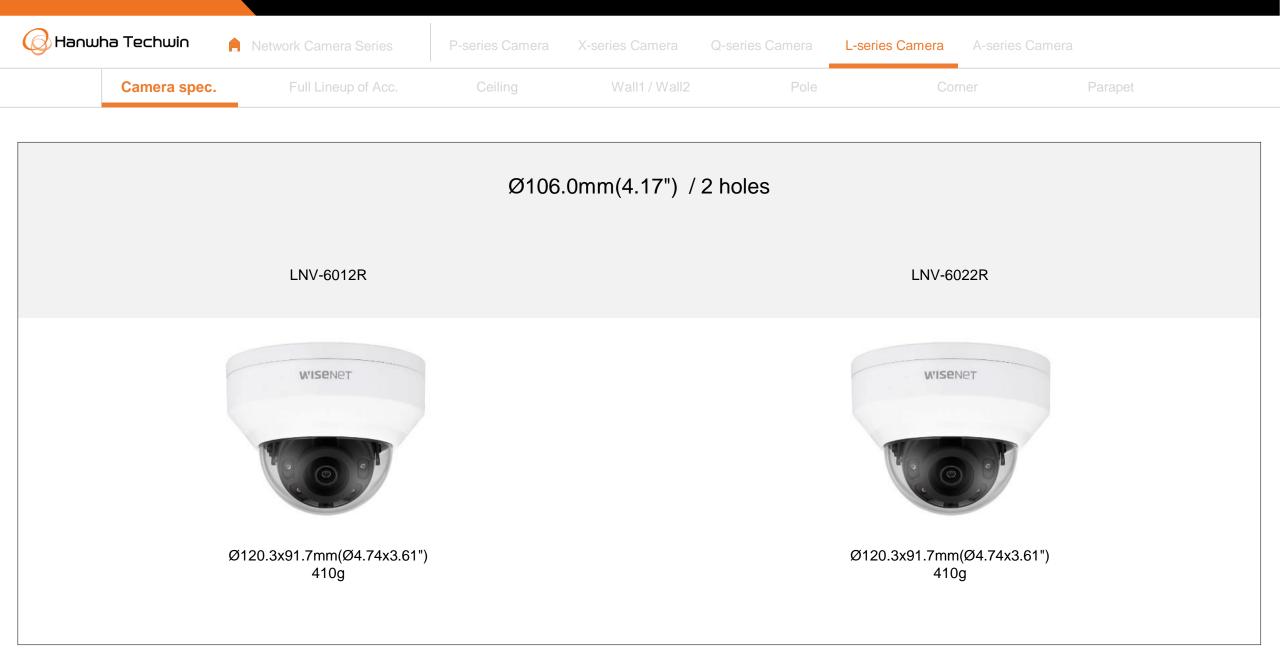

| 🚱 Hanwha Techwin 🛛 🧎 Net    | work Camera Series P-          | series Camera | X-series Camera Q-serie           | es Camera L-series Camera A-s | eries Camera                  |
|-----------------------------|--------------------------------|---------------|-----------------------------------|-------------------------------|-------------------------------|
| Camera spec.                | Full Lineup of Acc.            | Ceiling       | Wall1 / Wall2                     | Pole Corner                   | Parapet                       |
| LNV - 6012R / 6022R         |                                |               |                                   |                               |                               |
|                             | Ĩ                              |               | Plenum                            |                               |                               |
| Hanging Mount<br>SBP-122HMW | Ceiling Mount<br>SBP-300CMW    |               | In-ceiling Housing<br>SHD-1408FPW | Wall Mount<br>SBP-300WMW1     | Wall Mount<br>SBP-300WMW      |
|                             | 0                              |               |                                   |                               |                               |
| Wall Mount<br>SBP-390WMW2   | Wall Mount<br>SBP-137WMW1      |               | Wall Mount Base<br>SBP-300BW      | Pole Mount<br>SBP-300PMW1     | Corner Mount<br>SBP-300KMW1   |
|                             |                                |               | 6                                 | 0.00 0                        | WISHNET                       |
| Parapet Mount<br>SBP-300LMW | Installation Box<br>SBP-300NBW |               | Back Box<br>SBV-120GW             | Weather Cap<br>SBV-120WCW     | Smoke Dome Cover<br>SPB-VAW12 |