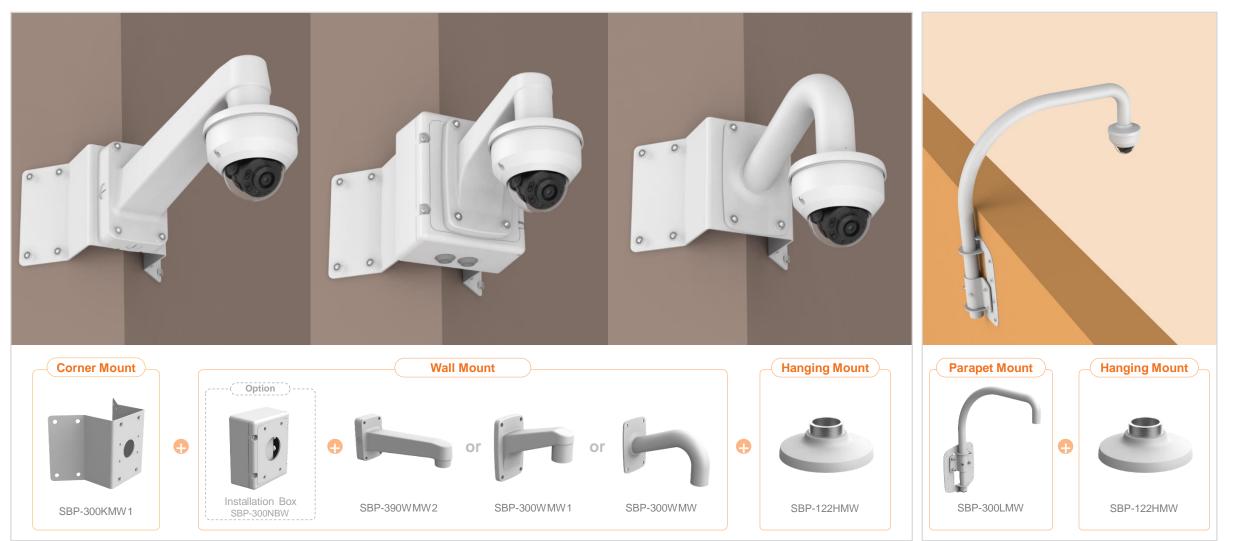

| 😡 Hanwha Techwin 💧             | Network Camera Series       | P-series Camera X-se             | ries Camera Q-series Camera       | L-series Camera A-series Ca | amera                       |
|--------------------------------|-----------------------------|----------------------------------|-----------------------------------|-----------------------------|-----------------------------|
| Camera spec.                   | Full Lineup of Acc.         | Ceiling                          | Wall1 / Wall2 Pole                | Corner                      | Parapet                     |
| LNV – 6072R                    |                             |                                  |                                   |                             |                             |
|                                |                             |                                  | Plenum                            |                             |                             |
| Hanging Mount<br>SBP-301HMW2   | Ceiling Mount<br>SBP-300CMW | In-ceiling Housing<br>SHD-1408FW | In-ceiling Housing<br>SHD-1408FPW | Wall Mount<br>SBP-300WMW1   | Wall Mount<br>SBP-300WMW    |
|                                | 0                           |                                  |                                   |                             | (a) *                       |
| Wall Mount<br>SBP-390WMW2      | Wall Mount<br>SBP-137WMW1   | Wall Mount Base<br>SBP-300BW     | Pole Mount<br>SBP-300PMW1         | Corner Mount<br>SBP-300KMW1 | Parapet Mount<br>SBP-300LMW |
|                                |                             |                                  | WISENET                           |                             |                             |
| Installation Box<br>SBP-300NBW | Back Box<br>SBV-136BW       | Tilt Mount<br>SBV-138TMW         | Smoke Dome Cover<br>SPB-VAW72     |                             |                             |