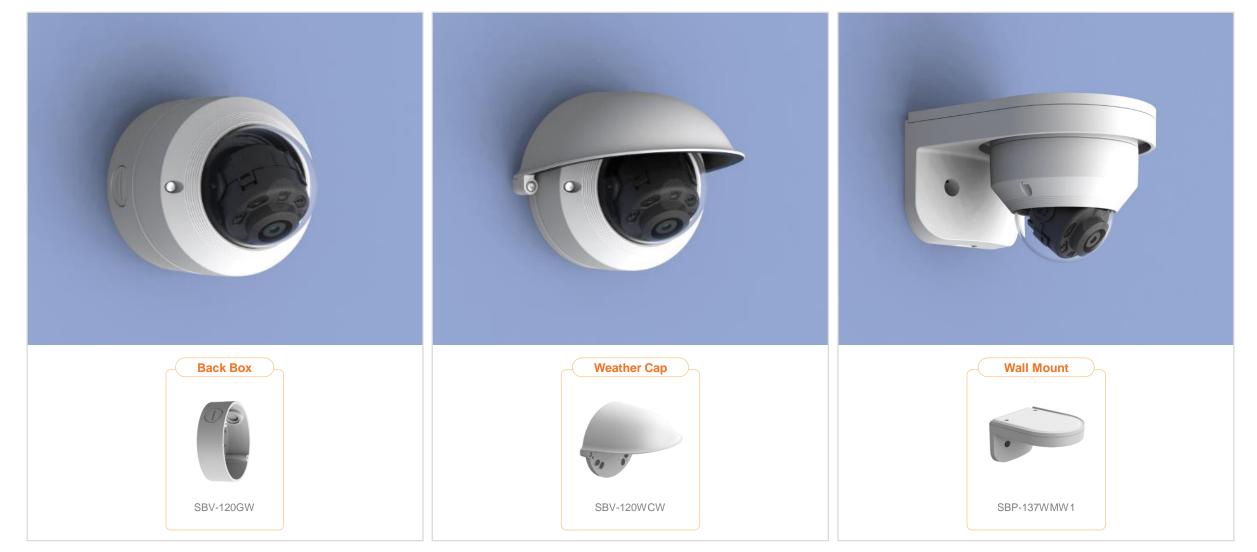

| 🚱 Hanwha Techwin 🛛 🧎 Net    | work Camera Series P-          | series Camera | X-series Camera Q-serie           | es Camera L-series Camera A-s | eries Camera                  |
|-----------------------------|--------------------------------|---------------|-----------------------------------|-------------------------------|-------------------------------|
| Camera spec.                | Full Lineup of Acc.            | Ceiling       | Wall1 / Wall2                     | Pole Corner                   | Parapet                       |
| LNV - 6012R / 6022R         |                                |               |                                   |                               |                               |
|                             | Ĩ                              |               | Plenum                            |                               |                               |
| Hanging Mount<br>SBP-122HMW | Ceiling Mount<br>SBP-300CMW    |               | In-ceiling Housing<br>SHD-1408FPW | Wall Mount<br>SBP-300WMW1     | Wall Mount<br>SBP-300WMW      |
|                             | 0                              |               |                                   |                               |                               |
| Wall Mount<br>SBP-390WMW2   | Wall Mount<br>SBP-137WMW1      |               | Wall Mount Base<br>SBP-300BW      | Pole Mount<br>SBP-300PMW1     | Corner Mount<br>SBP-300KMW1   |
|                             |                                |               | 6                                 | 0.00 0                        | WISHNET                       |
| Parapet Mount<br>SBP-300LMW | Installation Box<br>SBP-300NBW |               | Back Box<br>SBV-120GW             | Weather Cap<br>SBV-120WCW     | Smoke Dome Cover<br>SPB-VAW12 |