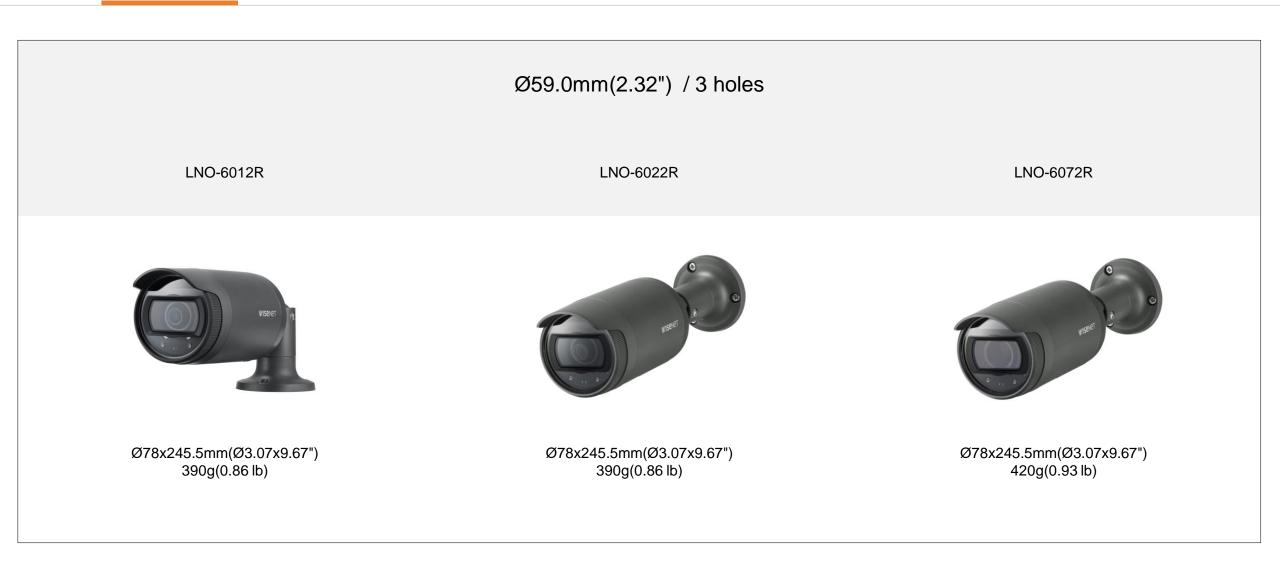

## Installation Solution Simulator

**L-series** 

ver. 1.1

© 2022 Hanwha Techwin Co., Ltd. All rights reserved.

| 😡 Hanwha Techwin 🛛 🥚 Net     | work Camera Series             | P-series Camera | X-series Camera Q-serie           | es Camera | L-series Camera A-ser     | ies Camera                  |
|------------------------------|--------------------------------|-----------------|-----------------------------------|-----------|---------------------------|-----------------------------|
| Camera spec.                 | Full Lineup of Acc.            | Ceiling         | Wall                              | Pole      | Corner                    | Parapet                     |
| LND - 6012R / 6022R          |                                |                 |                                   |           |                           |                             |
|                              | Ĩ                              |                 | Plenum                            |           |                           |                             |
| Hanging Mount<br>SBP-300HMW7 | ceiling Mount<br>SBP-300CMW    |                 | In-ceiling Housing<br>SHD-1128FPW |           | Wall Mount<br>SBP-300WMW1 | Wall Mount<br>SBP-300WMW    |
|                              | 0                              |                 |                                   |           |                           |                             |
| Wall Mount<br>SBP-390WMW2    | Wall Mount<br>SBP-120WMW       |                 | Wall Mount Base<br>SBP-300BW      |           | Pole Mount<br>SBP-300PMW1 | Corner Mount<br>SBP-300KMW1 |
|                              |                                |                 | USBNET                            |           |                           |                             |
| Parapet Mount<br>SBP-300LMW  | Installation Box<br>SBP-300NBW |                 | Black Dome Cover<br>SPG-IND12B    |           |                           |                             |