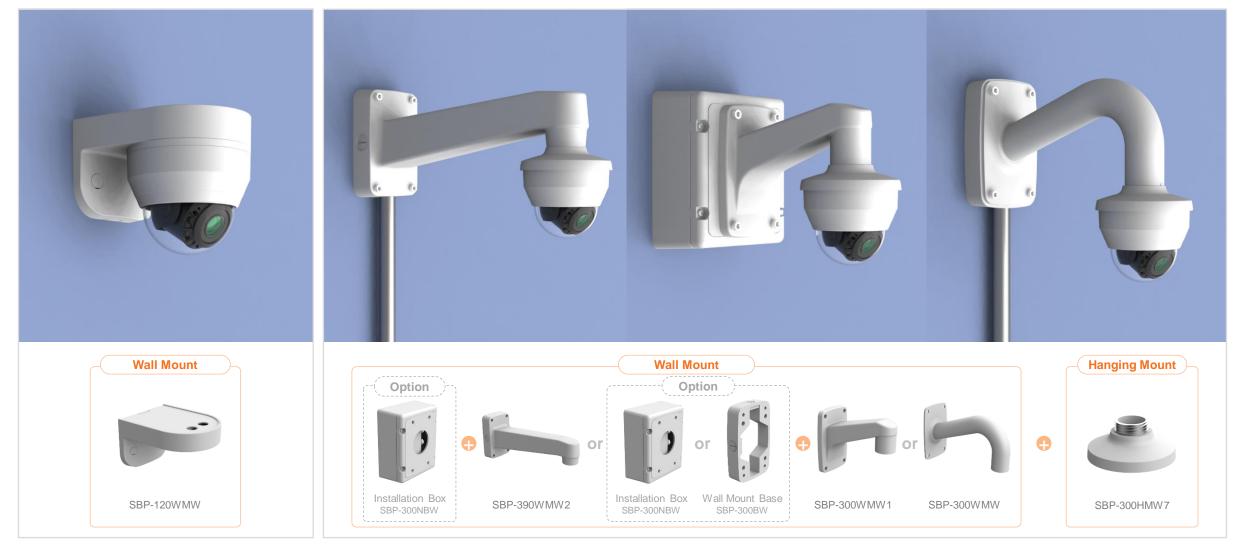

| ⊘ Hanwha Techwin | A Network Camera Series | P-series Camera | X-series Camera | Q-series Camera | L-series Camera | A-series Camera |       |
|------------------|-------------------------|-----------------|-----------------|-----------------|-----------------|-----------------|-------|
| Camera spec      | Full Lineup of Acc.     | Ceiling         | Wall1 / Wall2   | Pole            | Con             | ner Pa          | rapet |

| Camera spec.     Full Lineup of Acc.     Ceiling     Wall1 / Wall2     Pole     Corner     Parapet | 🕝 Hanwl | ha Techwin   | A Network Camera Series | P-series Camera | X-series Camera | Q-series Camera | L-series Camera | A-series Camera |         |
|----------------------------------------------------------------------------------------------------|---------|--------------|-------------------------|-----------------|-----------------|-----------------|-----------------|-----------------|---------|
|                                                                                                    |         | Camera spec. | Full Lineup of Acc.     | Ceiling         | Wall1 / Wall2   | Pole            | Con             | ner             | Parapet |

| 🕼 Hanwha Techwin 🛛 🛕 | Network Camera Series | P-series Camera | X-series Camera | Q-series Camera | L-series Camera | A-series Camera |         |
|----------------------|-----------------------|-----------------|-----------------|-----------------|-----------------|-----------------|---------|
| Camera spec.         | Full Lineup of Acc.   | Ceiling         | Wall1 / Wall2   | Pole            | Corn            | ner             | Parapet |

| Camera spec. Full Lineup of Acc. Ceiling Wall1 / Wall2 Pole | Corner | Parapet |
|-------------------------------------------------------------|--------|---------|

| Camera spec. Full Lineup of Acc. Ceiling Wall1 / Wall2 Pole Corner Parapet |         | A-series Camera | L-series Camera | Q-series Camera | X-series Camera | P-series Camera | A Network Camera Series | uha Techwin  | 🕢 Hanw |
|----------------------------------------------------------------------------|---------|-----------------|-----------------|-----------------|-----------------|-----------------|-------------------------|--------------|--------|
| Camera spec. I dir Eineup of Acc. Cening Wairt / Waiz Tole Comer Tarapet   | Parapet | rner            | Cor             | Pole            | Wall1 / Wall2   | Ceiling         | Full Lineup of Acc.     | Camera spec. |        |