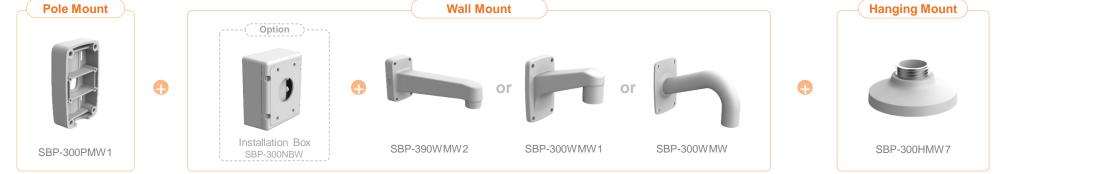

| 😡 Hanwha Techwin | A Network Camera Series | P-series Camera | X-series Camera | Q-series Camera | L-series Camera | A-series Camera |         |
|------------------|-------------------------|-----------------|-----------------|-----------------|-----------------|-----------------|---------|
| Camera spec.     | Full Lineup of Acc.     | Ceiling         | Wall1 / Wall2   | Pole            | Con             | ner             | Parapet |

| 🙆 Hanwha Techwin | A Network Camera Series | P-series Camera | X-series Camera | Q-series Camera | L-series Camera | A-series Camera |         |
|------------------|-------------------------|-----------------|-----------------|-----------------|-----------------|-----------------|---------|
| Camera spec.     | Full Lineup of Acc.     | Ceiling         | Wall1 / Wall2   | Pole            | Con             | ner             | Parapet |