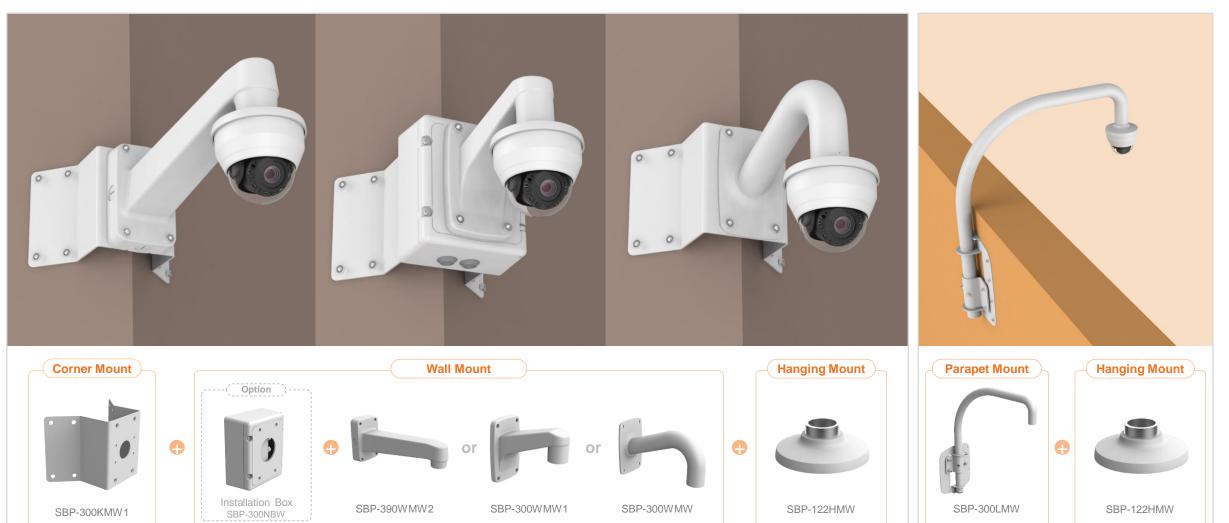

| 😡 Hanwha Techwin 🛛 🧍 Ne     | twork Camera Series         | P-series Camera | X-series Camera                  | Q-series Camera | L-series Camera A               | -series Camera            |
|-----------------------------|-----------------------------|-----------------|----------------------------------|-----------------|---------------------------------|---------------------------|
| Camera spec.                | Full Lineup of Acc.         | Ceiling         | Wall                             | Pole            | Corner                          | Parapet                   |
| LND – 6072R                 |                             |                 |                                  |                 |                                 |                           |
|                             |                             |                 |                                  | Plenu           |                                 |                           |
| Hanging Mount<br>SBP-122HMW | Ceiling Mount<br>SBP-300CMW | t               | In-ceiling Housing<br>SHD-1198FW | In              | -ceiling Housing<br>SHD-1408FPW | Wall Mount<br>SBP-300WMW1 |
|                             |                             | U               |                                  |                 |                                 |                           |
| Wall Mount<br>SBP-300WMW    | Wall Mount<br>SBP-390WMW2   |                 | Wall Mount<br>SBP-120WMW         | V               | Vall Mount Base<br>SBP-300BW    | Pole Mount<br>SBP-300PMW1 |
|                             |                             |                 |                                  |                 |                                 |                           |
| Corner Mount<br>SBP-300KMW1 | Parapet Moun<br>SBP-300LMW  | t               | Installation Box<br>SBP-300NBW   |                 |                                 |                           |