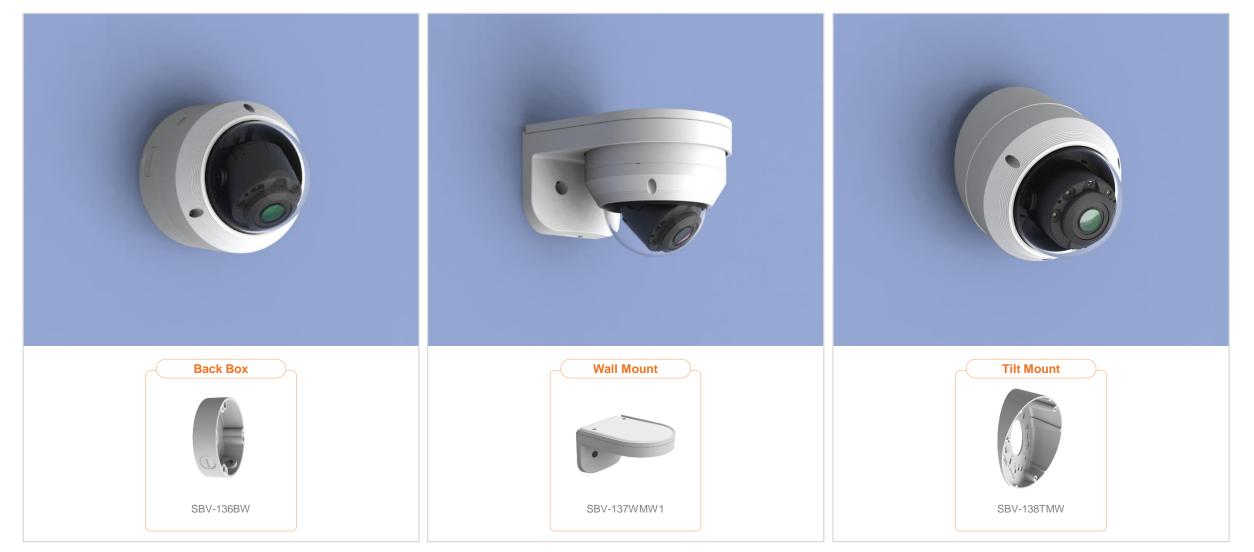

| 😡 Hanwha Techwin 💧             | Network Camera Series       | P-series Camera X-se             | ries Camera Q-series Camera       | L-series Camera A-series Ca | amera                       |
|--------------------------------|-----------------------------|----------------------------------|-----------------------------------|-----------------------------|-----------------------------|
| Camera spec.                   | Full Lineup of Acc.         | Ceiling                          | Wall1 / Wall2 Pole                | Corner                      | Parapet                     |
| LNV – 6072R                    |                             |                                  |                                   |                             |                             |
|                                |                             |                                  | Plenum                            |                             |                             |
| Hanging Mount<br>SBP-301HMW2   | Ceiling Mount<br>SBP-300CMW | In-ceiling Housing<br>SHD-1408FW | In-ceiling Housing<br>SHD-1408FPW | Wall Mount<br>SBP-300WMW1   | Wall Mount<br>SBP-300WMW    |
|                                | 0                           |                                  |                                   |                             | (a) *                       |
| Wall Mount<br>SBP-390WMW2      | Wall Mount<br>SBP-137WMW1   | Wall Mount Base<br>SBP-300BW     | Pole Mount<br>SBP-300PMW1         | Corner Mount<br>SBP-300KMW1 | Parapet Mount<br>SBP-300LMW |
|                                |                             |                                  | WISENET                           |                             |                             |
| Installation Box<br>SBP-300NBW | Back Box<br>SBV-136BW       | Tilt Mount<br>SBV-138TMW         | Smoke Dome Cover<br>SPB-VAW72     |                             |                             |