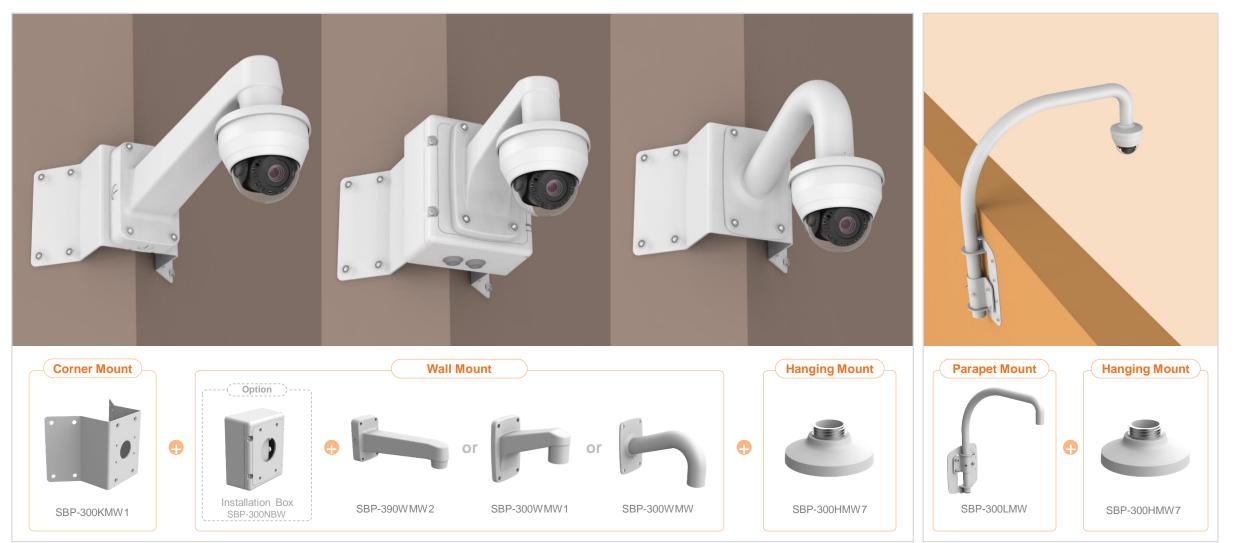

| 🙆 Hanwha Techwin | Avera Series        | P-series Camera | X-series Camera | Q-series Camera | L-series Camera | A-series Camera |  |
|------------------|---------------------|-----------------|-----------------|-----------------|-----------------|-----------------|--|
| Camera spec.     | Full Lineup of Acc. | Ceiling         | Wall1 / Wall2   | Pole            | Cor             | ner Parapet     |  |