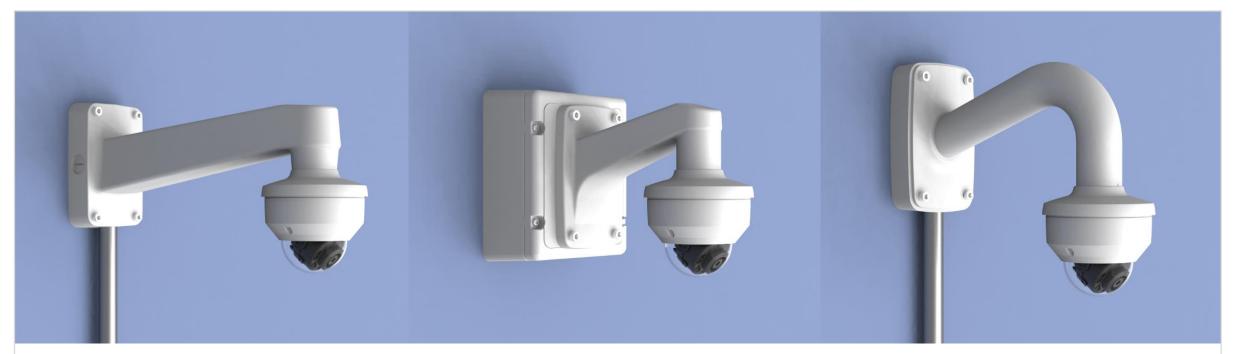

| 🚱 Hanwha Techwin 🛛 🧎 Net    | work Camera Series P-          | series Camera | X-series Camera Q-serie           | es Camera L-series Camera A-s | eries Camera                  |
|-----------------------------|--------------------------------|---------------|-----------------------------------|-------------------------------|-------------------------------|
| Camera spec.                | Full Lineup of Acc.            | Ceiling       | Wall1 / Wall2                     | Pole Corner                   | Parapet                       |
| LNV - 6012R / 6022R         |                                |               |                                   |                               |                               |
|                             | Ĩ                              |               | Plenum                            |                               |                               |
| Hanging Mount<br>SBP-122HMW | Ceiling Mount<br>SBP-300CMW    |               | In-ceiling Housing<br>SHD-1408FPW | Wall Mount<br>SBP-300WMW1     | Wall Mount<br>SBP-300WMW      |
|                             | 0                              |               |                                   |                               |                               |
| Wall Mount<br>SBP-390WMW2   | Wall Mount<br>SBP-137WMW1      |               | Wall Mount Base<br>SBP-300BW      | Pole Mount<br>SBP-300PMW1     | Corner Mount<br>SBP-300KMW1   |
|                             |                                |               | 6                                 | 0.00 0                        | WISHNET                       |
| Parapet Mount<br>SBP-300LMW | Installation Box<br>SBP-300NBW |               | Back Box<br>SBV-120GW             | Weather Cap<br>SBV-120WCW     | Smoke Dome Cover<br>SPB-VAW12 |

| ⊘ Hanwha Techwin | A Network Camera Series | P-series Camera | X-series Camera | Q-series Camera | L-series Camera | A-series Camera |       |
|------------------|-------------------------|-----------------|-----------------|-----------------|-----------------|-----------------|-------|
| Camera spec      | Full Lineup of Acc.     | Ceiling         | Wall1 / Wall2   | Pole            | Con             | ner Pa          | rapet |