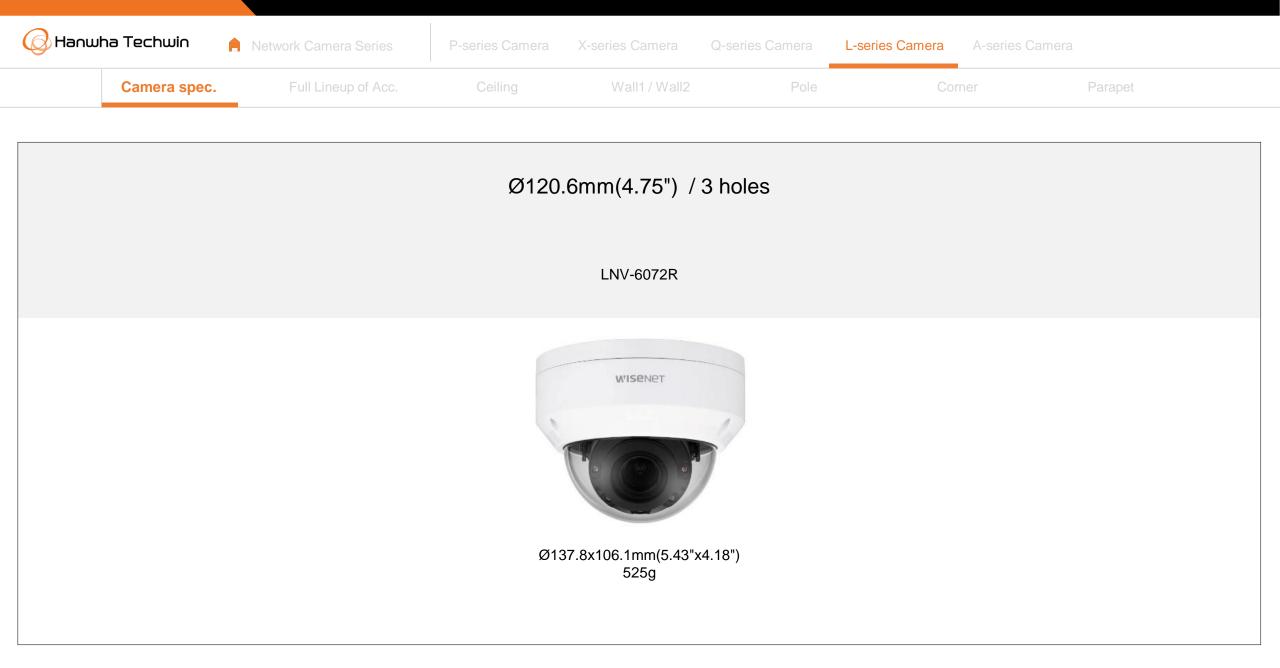

| 😡 Hanwha Techwin 🛛 🧍 Ne     | twork Camera Series         | P-series Camera | X-series Camera                  | Q-series Camera | L-series Camera A               | -series Camera            |
|-----------------------------|-----------------------------|-----------------|----------------------------------|-----------------|---------------------------------|---------------------------|
| Camera spec.                | Full Lineup of Acc.         | Ceiling         | Wall                             | Pole            | Corner                          | Parapet                   |
| LND – 6072R                 |                             |                 |                                  |                 |                                 |                           |
|                             |                             |                 |                                  | Plenu           |                                 |                           |
| Hanging Mount<br>SBP-122HMW | Ceiling Mount<br>SBP-300CMW | t               | In-ceiling Housing<br>SHD-1198FW | In              | -ceiling Housing<br>SHD-1408FPW | Wall Mount<br>SBP-300WMW1 |
|                             |                             | U               |                                  |                 |                                 |                           |
| Wall Mount<br>SBP-300WMW    | Wall Mount<br>SBP-390WMW2   |                 | Wall Mount<br>SBP-120WMW         | V               | Vall Mount Base<br>SBP-300BW    | Pole Mount<br>SBP-300PMW1 |
|                             |                             |                 |                                  |                 |                                 |                           |
| Corner Mount<br>SBP-300KMW1 | Parapet Moun<br>SBP-300LMW  | t               | Installation Box<br>SBP-300NBW   |                 |                                 |                           |