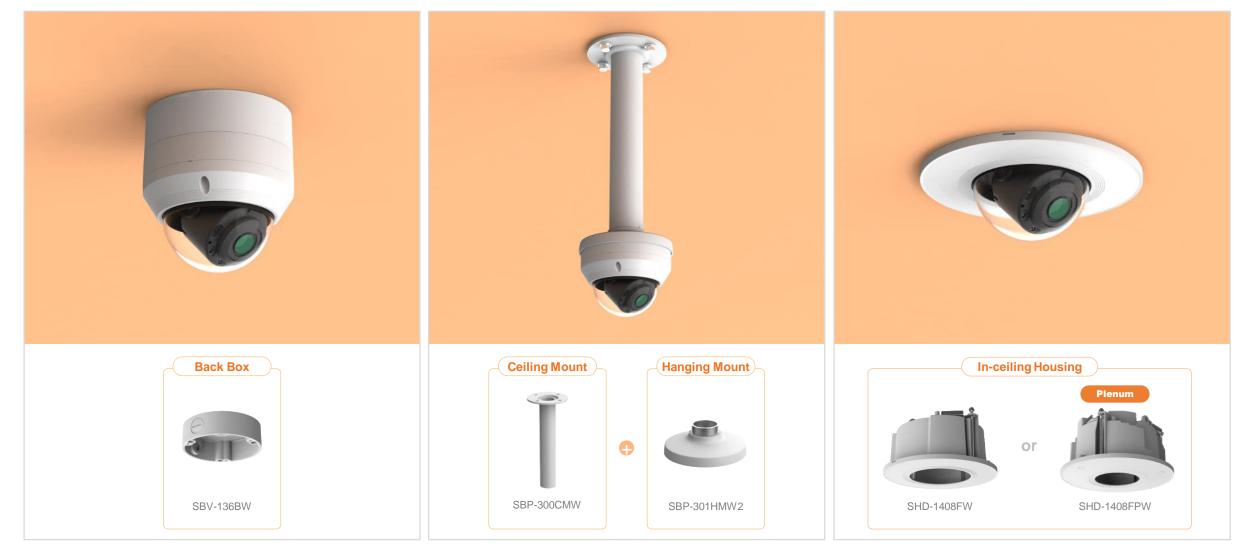

| 😡 Hanwha Techwin 🛛 🧍 Ne     | twork Camera Series         | P-series Camera | X-series Camera                  | Q-series Camera | L-series Camera A               | -series Camera            |
|-----------------------------|-----------------------------|-----------------|----------------------------------|-----------------|---------------------------------|---------------------------|
| Camera spec.                | Full Lineup of Acc.         | Ceiling         | Wall                             | Pole            | Corner                          | Parapet                   |
| LND – 6072R                 |                             |                 |                                  |                 |                                 |                           |
|                             |                             |                 |                                  | Plenu           |                                 |                           |
| Hanging Mount<br>SBP-122HMW | Ceiling Mount<br>SBP-300CMW | t               | In-ceiling Housing<br>SHD-1198FW | In              | -ceiling Housing<br>SHD-1408FPW | Wall Mount<br>SBP-300WMW1 |
|                             |                             | U               |                                  |                 |                                 |                           |
| Wall Mount<br>SBP-300WMW    | Wall Mount<br>SBP-390WMW2   |                 | Wall Mount<br>SBP-120WMW         | V               | Vall Mount Base<br>SBP-300BW    | Pole Mount<br>SBP-300PMW1 |
|                             |                             |                 |                                  |                 |                                 |                           |
| Corner Mount<br>SBP-300KMW1 | Parapet Moun<br>SBP-300LMW  | t               | Installation Box<br>SBP-300NBW   |                 |                                 |                           |