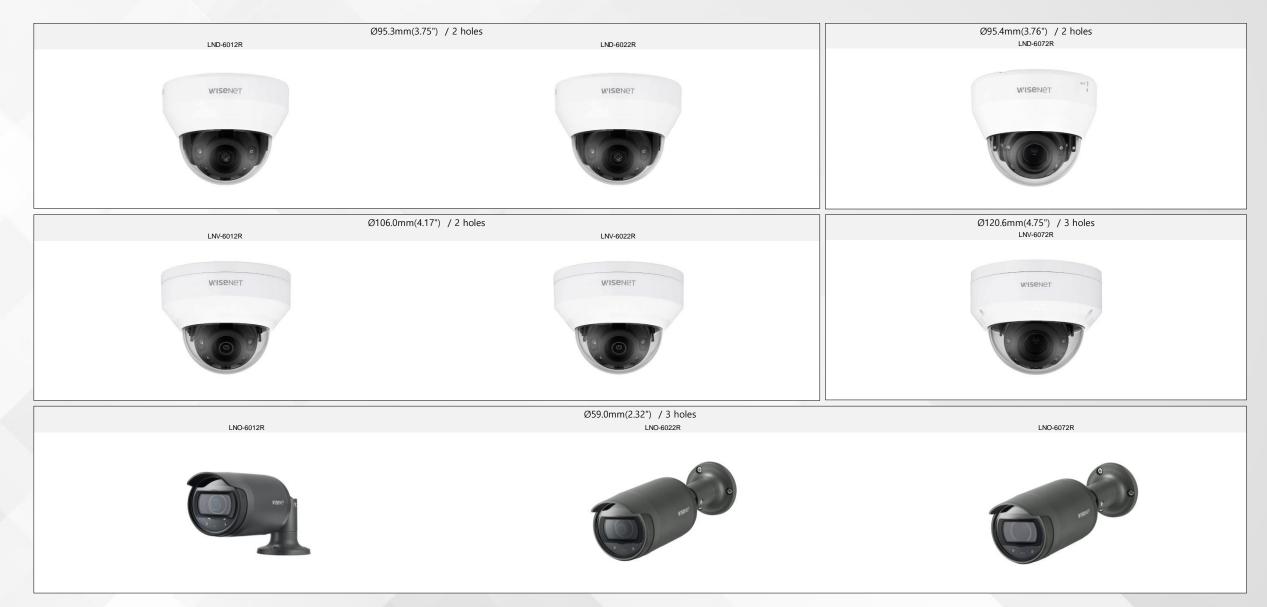

| Camera spec.   Full Lineup of Acc.   Ceiling   Wall   Pole   Corner   Parapet | 🕝 Hanwl | ha Techwin   | A Network Camera Series | P-series Camera | X-series Camera | Q-series Camera | L-series Camera | A-series Camera |         |
|-------------------------------------------------------------------------------|---------|--------------|-------------------------|-----------------|-----------------|-----------------|-----------------|-----------------|---------|
|                                                                               |         | Camera spec. | Full Lineup of Acc.     | Ceiling         | Wall            | Pole            | Con             | ner             | Parapet |