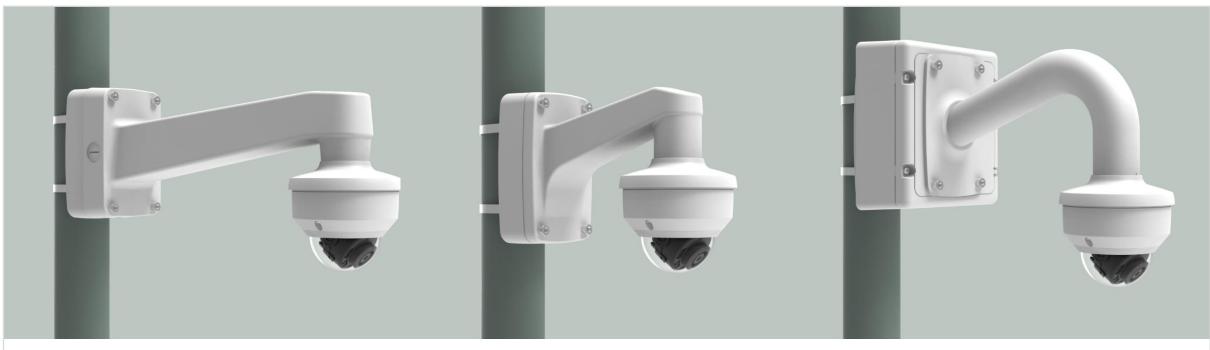

| 🚱 Hanwha Techwin 🛛 🧎 Net    | work Camera Series P-          | series Camera | X-series Camera Q-serie           | es Camera L-series Camera A-s | eries Camera                  |
|-----------------------------|--------------------------------|---------------|-----------------------------------|-------------------------------|-------------------------------|
| Camera spec.                | Full Lineup of Acc.            | Ceiling       | Wall1 / Wall2                     | Pole Corner                   | Parapet                       |
| LNV - 6012R / 6022R         |                                |               |                                   |                               |                               |
|                             | Ĩ                              |               | Plenum                            |                               |                               |
| Hanging Mount<br>SBP-122HMW | Ceiling Mount<br>SBP-300CMW    |               | In-ceiling Housing<br>SHD-1408FPW | Wall Mount<br>SBP-300WMW1     | Wall Mount<br>SBP-300WMW      |
|                             | 0                              |               |                                   |                               |                               |
| Wall Mount<br>SBP-390WMW2   | Wall Mount<br>SBP-137WMW1      |               | Wall Mount Base<br>SBP-300BW      | Pole Mount<br>SBP-300PMW1     | Corner Mount<br>SBP-300KMW1   |
|                             |                                |               | 6                                 | 0.00 0                        | WISHNET                       |
| Parapet Mount<br>SBP-300LMW | Installation Box<br>SBP-300NBW |               | Back Box<br>SBV-120GW             | Weather Cap<br>SBV-120WCW     | Smoke Dome Cover<br>SPB-VAW12 |

| ⊘ Hanwha Techwin | A Network Camera Series | P-series Camera | X-series Camera | Q-series Camera | L-series Camera | A-series Camera |       |
|------------------|-------------------------|-----------------|-----------------|-----------------|-----------------|-----------------|-------|
| Camera spec      | Full Lineup of Acc.     | Ceiling         | Wall1 / Wall2   | Pole            | Con             | ner Pa          | rapet |