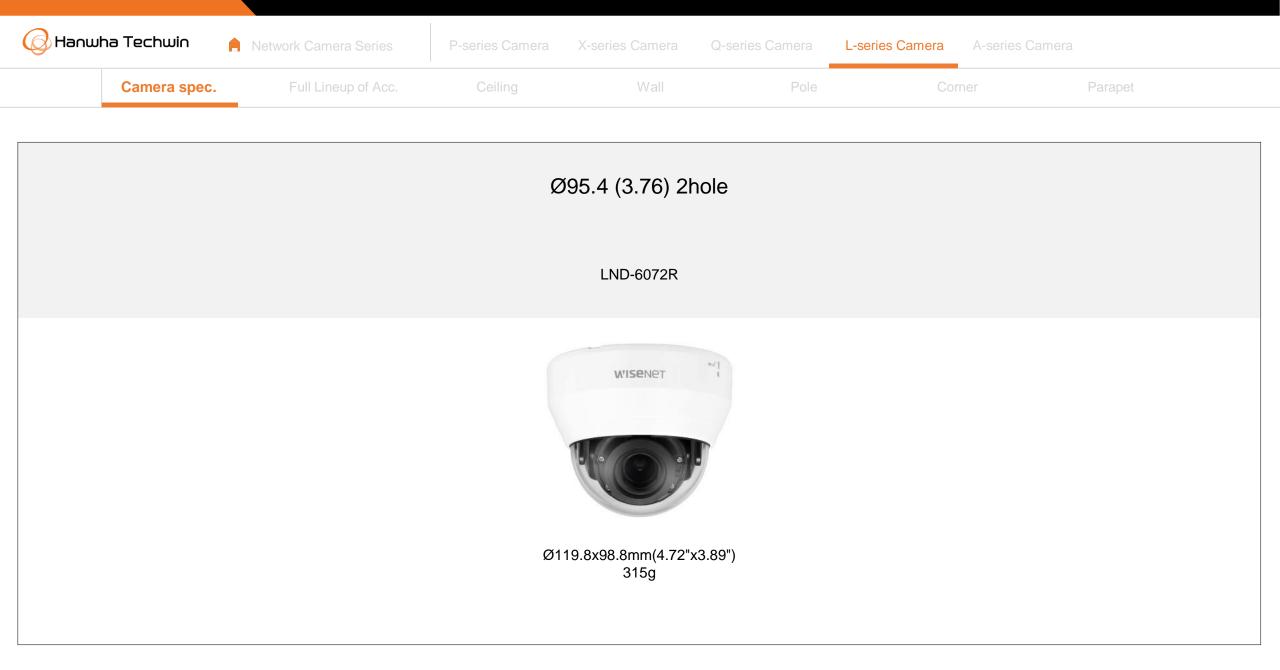

| 😡 Hanwha Techwin 🛛 🧍 Ne     | twork Camera Series         | P-series Camera | X-series Camera                  | Q-series Camera | L-series Camera A               | -series Camera            |
|-----------------------------|-----------------------------|-----------------|----------------------------------|-----------------|---------------------------------|---------------------------|
| Camera spec.                | Full Lineup of Acc.         | Ceiling         | Wall                             | Pole            | Corner                          | Parapet                   |
| LND – 6072R                 |                             |                 |                                  |                 |                                 |                           |
|                             |                             |                 |                                  | Plenu           |                                 |                           |
| Hanging Mount<br>SBP-122HMW | Ceiling Mount<br>SBP-300CMW | t               | In-ceiling Housing<br>SHD-1198FW | In              | -ceiling Housing<br>SHD-1408FPW | Wall Mount<br>SBP-300WMW1 |
|                             |                             | U               |                                  |                 |                                 |                           |
| Wall Mount<br>SBP-300WMW    | Wall Mount<br>SBP-390WMW2   |                 | Wall Mount<br>SBP-120WMW         | V               | Vall Mount Base<br>SBP-300BW    | Pole Mount<br>SBP-300PMW1 |
|                             |                             |                 |                                  |                 |                                 |                           |
| Corner Mount<br>SBP-300KMW1 | Parapet Moun<br>SBP-300LMW  | t               | Installation Box<br>SBP-300NBW   |                 |                                 |                           |