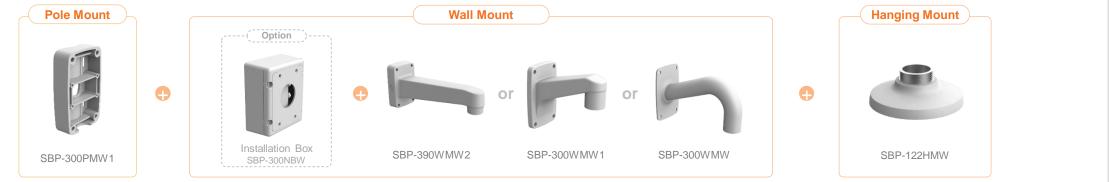

| 😡 Hanwha Techwin 🛛 🧍 Ne     | twork Camera Series         | P-series Camera | X-series Camera                  | Q-series Camera | L-series Camera A               | -series Camera            |
|-----------------------------|-----------------------------|-----------------|----------------------------------|-----------------|---------------------------------|---------------------------|
| Camera spec.                | Full Lineup of Acc.         | Ceiling         | Wall                             | Pole            | Corner                          | Parapet                   |
| LND – 6072R                 |                             |                 |                                  |                 |                                 |                           |
|                             |                             |                 |                                  | Plenu           |                                 |                           |
| Hanging Mount<br>SBP-122HMW | Ceiling Mount<br>SBP-300CMW | t               | In-ceiling Housing<br>SHD-1198FW | In              | -ceiling Housing<br>SHD-1408FPW | Wall Mount<br>SBP-300WMW1 |
|                             |                             | U               |                                  |                 |                                 |                           |
| Wall Mount<br>SBP-300WMW    | Wall Mount<br>SBP-390WMW2   |                 | Wall Mount<br>SBP-120WMW         | V               | Vall Mount Base<br>SBP-300BW    | Pole Mount<br>SBP-300PMW1 |
|                             |                             |                 |                                  |                 |                                 |                           |
| Corner Mount<br>SBP-300KMW1 | Parapet Moun<br>SBP-300LMW  | t               | Installation Box<br>SBP-300NBW   |                 |                                 |                           |