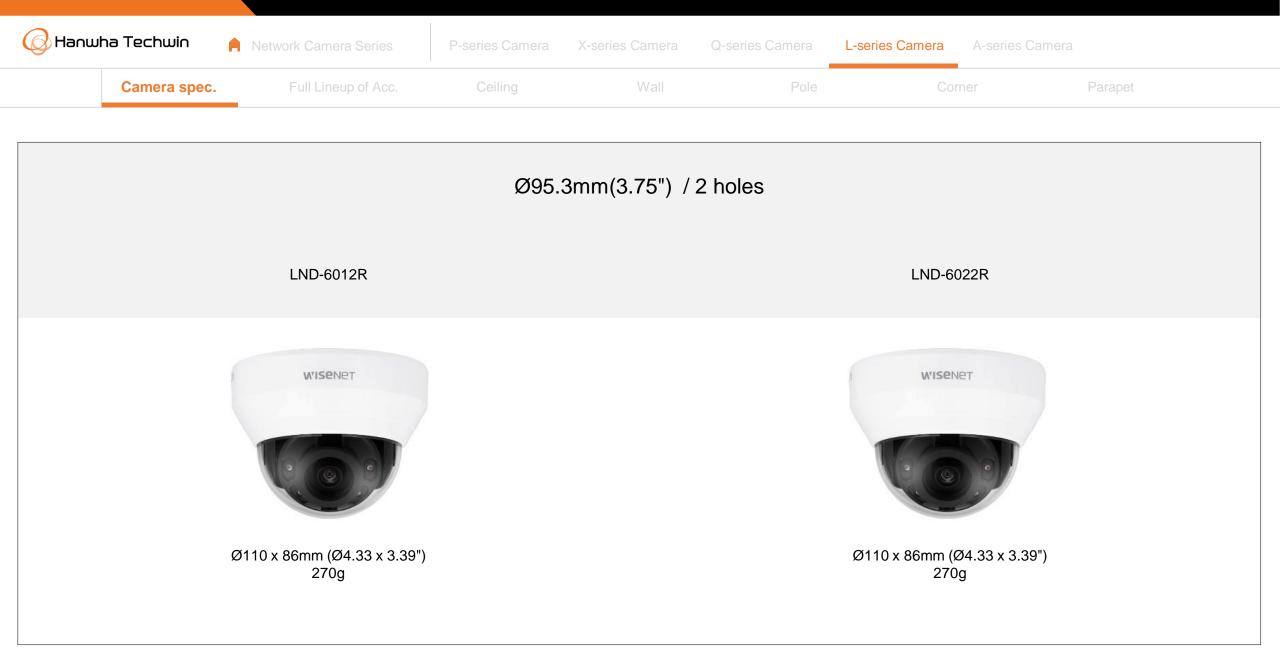

| Camera spec.   Full Lineup of Acc.   Ceiling   Wall   Pole   Corner   Parapet | 🕝 Hanwl | ha Techwin   | A Network Camera Series | P-series Camera | X-series Camera | Q-series Camera | L-series Camera | A-series Camera |         |
|-------------------------------------------------------------------------------|---------|--------------|-------------------------|-----------------|-----------------|-----------------|-----------------|-----------------|---------|
|                                                                               |         | Camera spec. | Full Lineup of Acc.     | Ceiling         | Wall            | Pole            | Con             | ner             | Parapet |