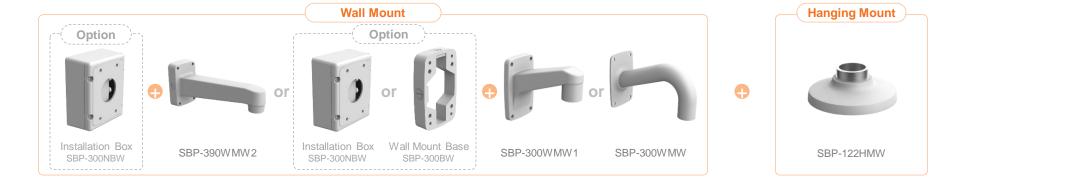

| 🚱 Hanwha Techwin 🛛 🧎 Net    | work Camera Series P-          | series Camera | X-series Camera Q-serie           | es Camera L-series Camera A-s | eries Camera                  |
|-----------------------------|--------------------------------|---------------|-----------------------------------|-------------------------------|-------------------------------|
| Camera spec.                | Full Lineup of Acc.            | Ceiling       | Wall1 / Wall2                     | Pole Corner                   | Parapet                       |
| LNV - 6012R / 6022R         |                                |               |                                   |                               |                               |
|                             | Ĩ                              |               | Plenum                            |                               |                               |
| Hanging Mount<br>SBP-122HMW | Ceiling Mount<br>SBP-300CMW    |               | In-ceiling Housing<br>SHD-1408FPW | Wall Mount<br>SBP-300WMW1     | Wall Mount<br>SBP-300WMW      |
|                             | 0                              |               |                                   |                               |                               |
| Wall Mount<br>SBP-390WMW2   | Wall Mount<br>SBP-137WMW1      |               | Wall Mount Base<br>SBP-300BW      | Pole Mount<br>SBP-300PMW1     | Corner Mount<br>SBP-300KMW1   |
|                             |                                |               | 6                                 | 0.00 0                        | WISHNET                       |
| Parapet Mount<br>SBP-300LMW | Installation Box<br>SBP-300NBW |               | Back Box<br>SBV-120GW             | Weather Cap<br>SBV-120WCW     | Smoke Dome Cover<br>SPB-VAW12 |

| ⊘ Hanwha Techwin | A Network Camera Series | P-series Camera | X-series Camera | Q-series Camera | L-series Camera | A-series Camera |       |
|------------------|-------------------------|-----------------|-----------------|-----------------|-----------------|-----------------|-------|
| Camera spec      | Full Lineup of Acc.     | Ceiling         | Wall1 / Wall2   | Pole            | Con             | ner Pa          | rapet |