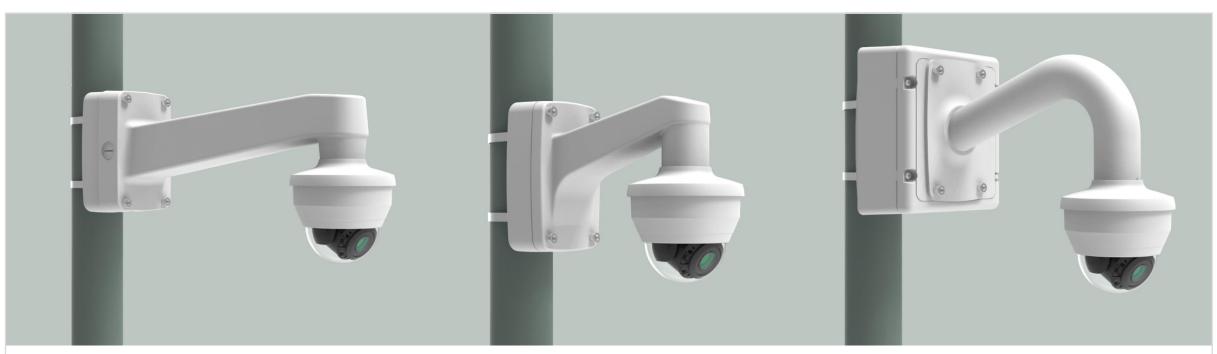

| 😡 Hanwha Techwin 🛛 🧍 Ne     | twork Camera Series         | P-series Camera | X-series Camera                  | Q-series Camera | L-series Camera A               | -series Camera            |
|-----------------------------|-----------------------------|-----------------|----------------------------------|-----------------|---------------------------------|---------------------------|
| Camera spec.                | Full Lineup of Acc.         | Ceiling         | Wall                             | Pole            | Corner                          | Parapet                   |
| LND – 6072R                 |                             |                 |                                  |                 |                                 |                           |
|                             |                             |                 |                                  | Plenu           |                                 |                           |
| Hanging Mount<br>SBP-122HMW | Ceiling Mount<br>SBP-300CMW | t               | In-ceiling Housing<br>SHD-1198FW | In              | -ceiling Housing<br>SHD-1408FPW | Wall Mount<br>SBP-300WMW1 |
|                             |                             | U               |                                  |                 |                                 |                           |
| Wall Mount<br>SBP-300WMW    | Wall Mount<br>SBP-390WMW2   |                 | Wall Mount<br>SBP-120WMW         | V               | Vall Mount Base<br>SBP-300BW    | Pole Mount<br>SBP-300PMW1 |
|                             |                             |                 |                                  |                 |                                 |                           |
| Corner Mount<br>SBP-300KMW1 | Parapet Moun<br>SBP-300LMW  | t               | Installation Box<br>SBP-300NBW   |                 |                                 |                           |