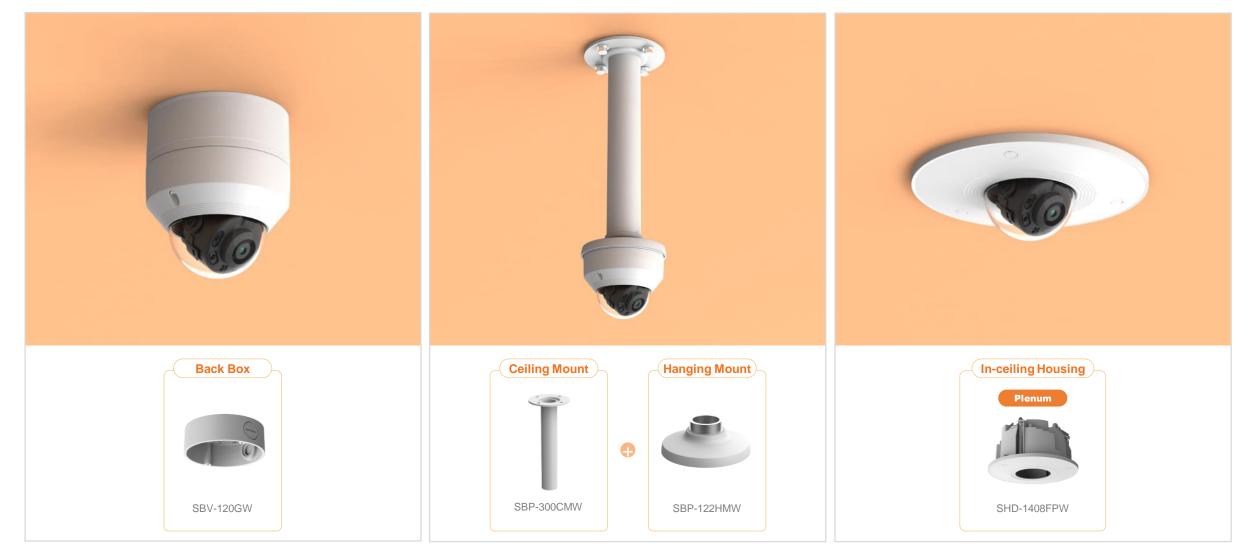

| 😡 Hanwha Techwin 🛛 🧍 Ne     | twork Camera Series         | P-series Camera | X-series Camera                  | Q-series Camera | L-series Camera A               | -series Camera            |
|-----------------------------|-----------------------------|-----------------|----------------------------------|-----------------|---------------------------------|---------------------------|
| Camera spec.                | Full Lineup of Acc.         | Ceiling         | Wall                             | Pole            | Corner                          | Parapet                   |
| LND – 6072R                 |                             |                 |                                  |                 |                                 |                           |
|                             |                             |                 |                                  | Plenu           |                                 |                           |
| Hanging Mount<br>SBP-122HMW | Ceiling Mount<br>SBP-300CMW | t               | In-ceiling Housing<br>SHD-1198FW | In              | -ceiling Housing<br>SHD-1408FPW | Wall Mount<br>SBP-300WMW1 |
|                             |                             | U               |                                  |                 |                                 |                           |
| Wall Mount<br>SBP-300WMW    | Wall Mount<br>SBP-390WMW2   |                 | Wall Mount<br>SBP-120WMW         | V               | Vall Mount Base<br>SBP-300BW    | Pole Mount<br>SBP-300PMW1 |
|                             |                             |                 |                                  |                 |                                 |                           |
| Corner Mount<br>SBP-300KMW1 | Parapet Moun<br>SBP-300LMW  | t               | Installation Box<br>SBP-300NBW   |                 |                                 |                           |