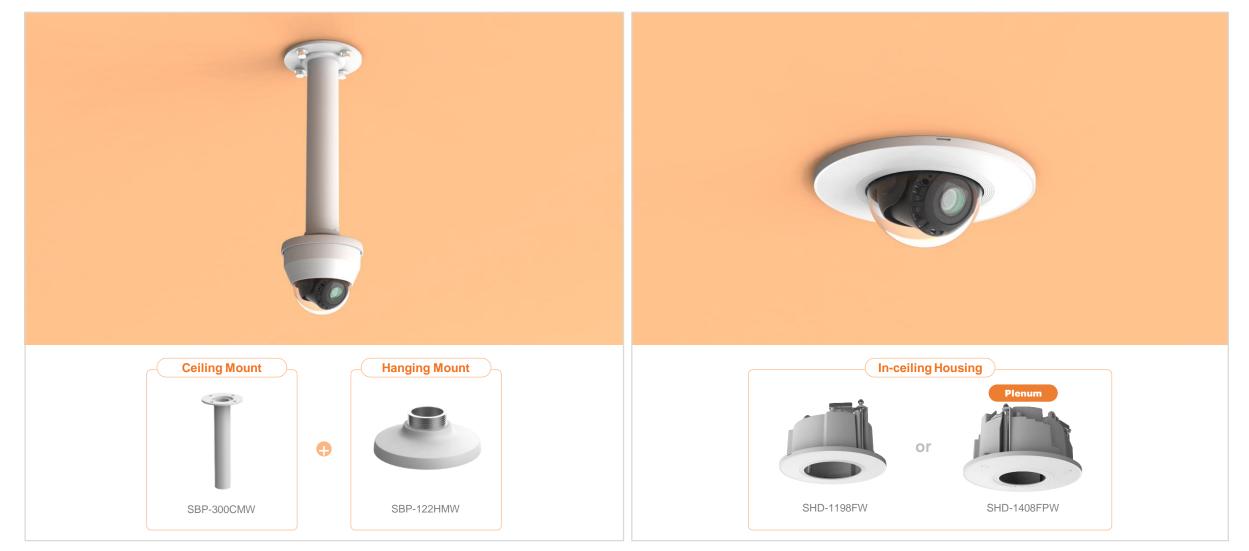

| 😡 Hanwha Techwin 🛛 🧍 Ne     | twork Camera Series         | P-series Camera | X-series Camera                  | Q-series Camera | L-series Camera A               | -series Camera            |
|-----------------------------|-----------------------------|-----------------|----------------------------------|-----------------|---------------------------------|---------------------------|
| Camera spec.                | Full Lineup of Acc.         | Ceiling         | Wall                             | Pole            | Corner                          | Parapet                   |
| LND – 6072R                 |                             |                 |                                  |                 |                                 |                           |
|                             |                             |                 |                                  | Plenu           |                                 |                           |
| Hanging Mount<br>SBP-122HMW | Ceiling Mount<br>SBP-300CMW | t               | In-ceiling Housing<br>SHD-1198FW | In              | -ceiling Housing<br>SHD-1408FPW | Wall Mount<br>SBP-300WMW1 |
|                             |                             | U               |                                  |                 |                                 |                           |
| Wall Mount<br>SBP-300WMW    | Wall Mount<br>SBP-390WMW2   |                 | Wall Mount<br>SBP-120WMW         | V               | Vall Mount Base<br>SBP-300BW    | Pole Mount<br>SBP-300PMW1 |
|                             |                             |                 |                                  |                 |                                 |                           |
| Corner Mount<br>SBP-300KMW1 | Parapet Moun<br>SBP-300LMW  | t               | Installation Box<br>SBP-300NBW   |                 |                                 |                           |