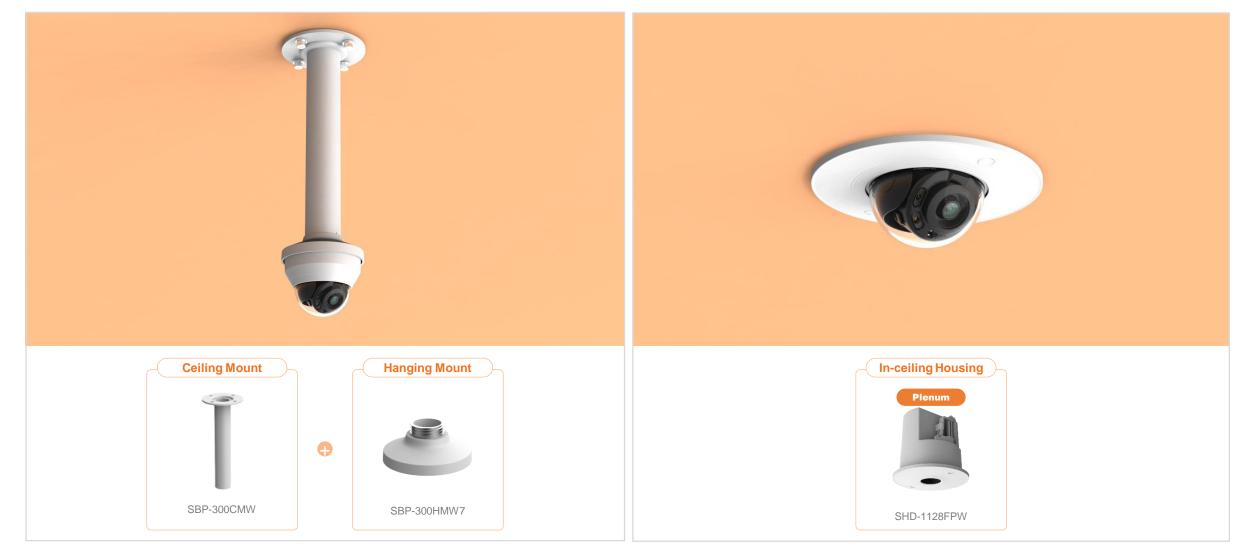

## Installation Solution Simulator

**L-series** 

ver. 1.1

© 2022 Hanwha Techwin Co., Ltd. All rights reserved.

| 😡 Hanwha Techwin 🛛 🥚 Net     | work Camera Series             | P-series Camera | X-series Camera Q-serie           | es Camera | L-series Camera A-ser     | ies Camera                  |
|------------------------------|--------------------------------|-----------------|-----------------------------------|-----------|---------------------------|-----------------------------|
| Camera spec.                 | Full Lineup of Acc.            | Ceiling         | Wall                              | Pole      | Corner                    | Parapet                     |
| LND - 6012R / 6022R          |                                |                 |                                   |           |                           |                             |
|                              | Ĩ                              |                 | Plenum                            |           |                           |                             |
| Hanging Mount<br>SBP-300HMW7 | ceiling Mount<br>SBP-300CMW    |                 | In-ceiling Housing<br>SHD-1128FPW |           | Wall Mount<br>SBP-300WMW1 | Wall Mount<br>SBP-300WMW    |
|                              | 0                              |                 |                                   |           |                           |                             |
| Wall Mount<br>SBP-390WMW2    | Wall Mount<br>SBP-120WMW       |                 | Wall Mount Base<br>SBP-300BW      |           | Pole Mount<br>SBP-300PMW1 | Corner Mount<br>SBP-300KMW1 |
|                              |                                |                 | USBNET                            |           |                           |                             |
| Parapet Mount<br>SBP-300LMW  | Installation Box<br>SBP-300NBW |                 | Black Dome Cover<br>SPG-IND12B    |           |                           |                             |