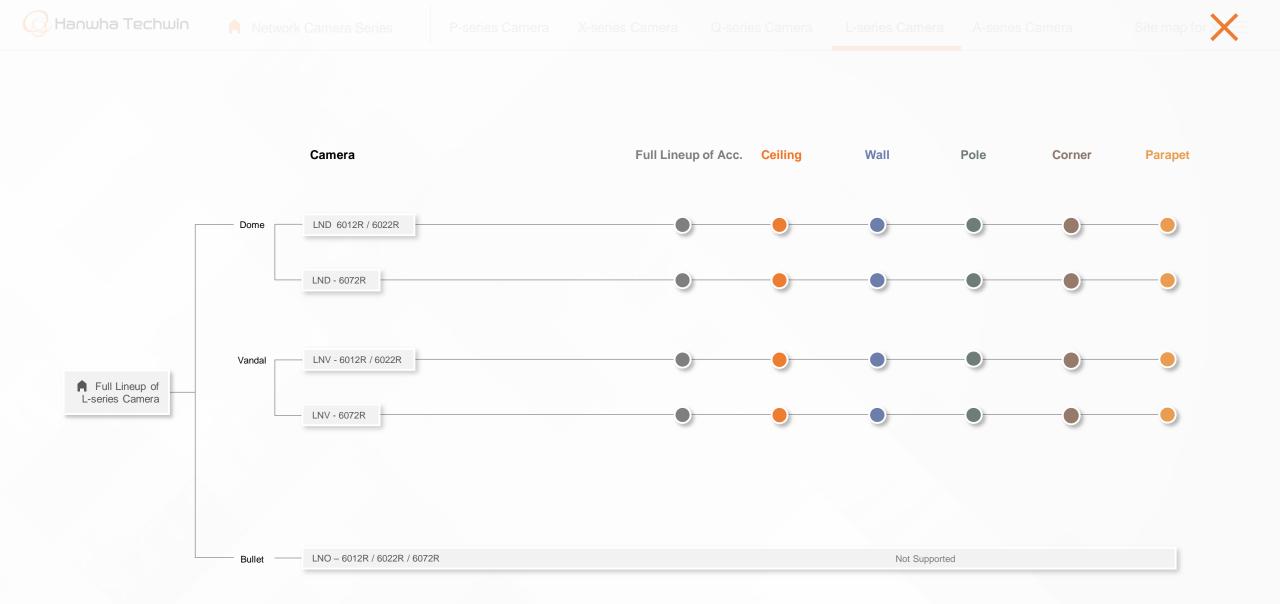

| Netwo        | rk Camera Series P-serie | s Camera X-series Can | era Q-series Camera | L-series Camera | A-series Camera |        |
|--------------|--------------------------|-----------------------|---------------------|-----------------|-----------------|--------|
| Camera spec. | Full Lineup of Acc.      | <b>iling</b> Wa       | ll Pole             | Corr            | ner Pa          | arapet |