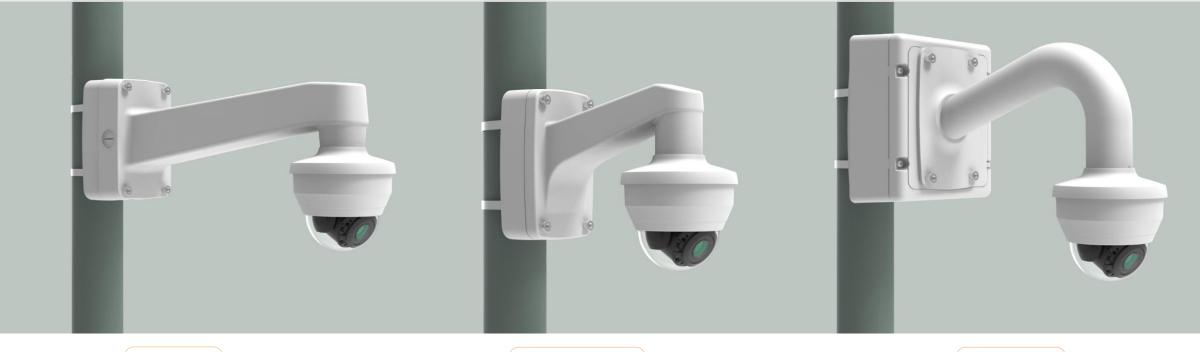

| 😡 Hanwha Techwin | A Network Camera Series | P-series Camera | X-series Camera | Q-series Camera | L-series Camera | A-series Camera |         |
|------------------|-------------------------|-----------------|-----------------|-----------------|-----------------|-----------------|---------|
| Camera spec.     | Full Lineup of Acc.     | Ceiling         | Wall1 / Wall2   | Pole            | Con             | ner P           | Parapet |

| Camera spec.     Full Lineup of Acc.     Ceiling     Wall1 / Wall2     Pole     Corner     Parapet | 🕝 Hanwl | ha Techwin   | A Network Camera Series | P-series Camera | X-series Camera | Q-series Camera | L-series Camera | A-series Camera |         |
|----------------------------------------------------------------------------------------------------|---------|--------------|-------------------------|-----------------|-----------------|-----------------|-----------------|-----------------|---------|
|                                                                                                    |         | Camera spec. | Full Lineup of Acc.     | Ceiling         | Wall1 / Wall2   | Pole            | Con             | ner             | Parapet |