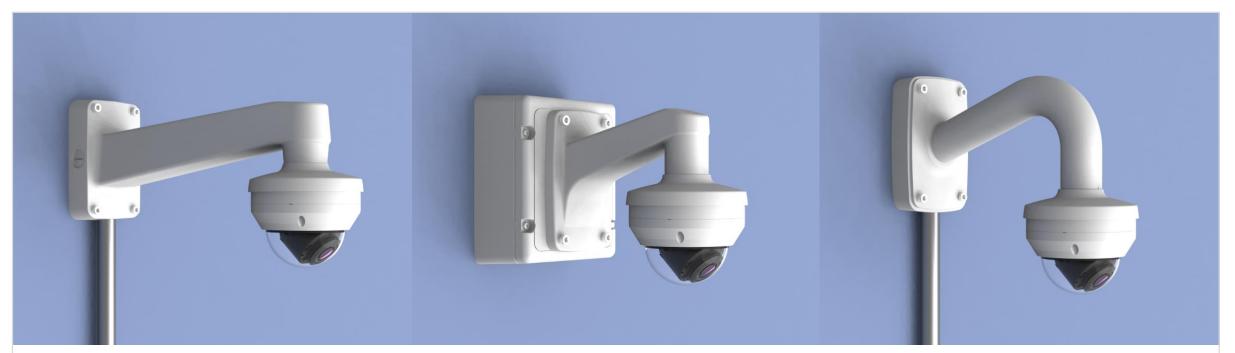

| ⊘ Hanwha Techwin | A Network Camera Series | P-series Camera | X-series Camera | Q-series Camera | L-series Camera | A-series Camera |       |
|------------------|-------------------------|-----------------|-----------------|-----------------|-----------------|-----------------|-------|
| Camera spec      | Full Lineup of Acc.     | Ceiling         | Wall1 / Wall2   | Pole            | Con             | ner Pa          | rapet |

| Camera spec.     Full Lineup of Acc.     Ceiling     Wall1 / Wall2     Pole     Corner     Parapet | 🕝 Hanwl | ha Techwin   | A Network Camera Series | P-series Camera | X-series Camera | Q-series Camera | L-series Camera | A-series Camera |         |
|----------------------------------------------------------------------------------------------------|---------|--------------|-------------------------|-----------------|-----------------|-----------------|-----------------|-----------------|---------|
|                                                                                                    |         | Camera spec. | Full Lineup of Acc.     | Ceiling         | Wall1 / Wall2   | Pole            | Con             | ner             | Parapet |

| 🕼 Hanwha Techwin 🛛 🛕 | Network Camera Series | P-series Camera | X-series Camera | Q-series Camera | L-series Camera | A-series Camera |         |
|----------------------|-----------------------|-----------------|-----------------|-----------------|-----------------|-----------------|---------|
| Camera spec.         | Full Lineup of Acc.   | Ceiling         | Wall1 / Wall2   | Pole            | Corn            | ner             | Parapet |