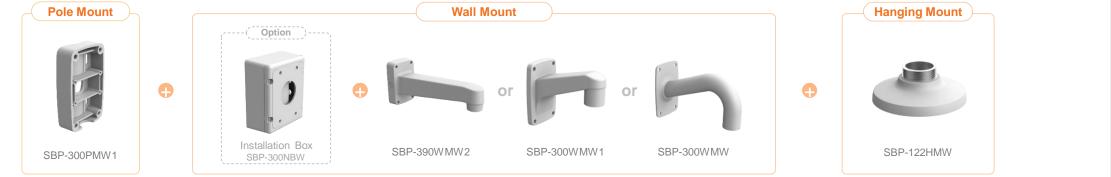

| 🚱 Hanwha Techwin 🛛 🧎 Net    | work Camera Series P-          | series Camera | X-series Camera Q-serie           | es Camera L-series Camera A-s | eries Camera                  |
|-----------------------------|--------------------------------|---------------|-----------------------------------|-------------------------------|-------------------------------|
| Camera spec.                | Full Lineup of Acc.            | Ceiling       | Wall1 / Wall2                     | Pole Corner                   | Parapet                       |
| LNV - 6012R / 6022R         |                                |               |                                   |                               |                               |
|                             | Ĩ                              |               | Plenum                            |                               |                               |
| Hanging Mount<br>SBP-122HMW | Ceiling Mount<br>SBP-300CMW    |               | In-ceiling Housing<br>SHD-1408FPW | Wall Mount<br>SBP-300WMW1     | Wall Mount<br>SBP-300WMW      |
|                             | 0                              |               |                                   |                               |                               |
| Wall Mount<br>SBP-390WMW2   | Wall Mount<br>SBP-137WMW1      |               | Wall Mount Base<br>SBP-300BW      | Pole Mount<br>SBP-300PMW1     | Corner Mount<br>SBP-300KMW1   |
|                             |                                |               | 6                                 | 0.00 0                        | WISHNET                       |
| Parapet Mount<br>SBP-300LMW | Installation Box<br>SBP-300NBW |               | Back Box<br>SBV-120GW             | Weather Cap<br>SBV-120WCW     | Smoke Dome Cover<br>SPB-VAW12 |

| ⊘ Hanwha Techwin | A Network Camera Series | P-series Camera | X-series Camera | Q-series Camera | L-series Camera | A-series Camera |       |
|------------------|-------------------------|-----------------|-----------------|-----------------|-----------------|-----------------|-------|
| Camera spec      | Full Lineup of Acc.     | Ceiling         | Wall1 / Wall2   | Pole            | Con             | ner Pa          | rapet |