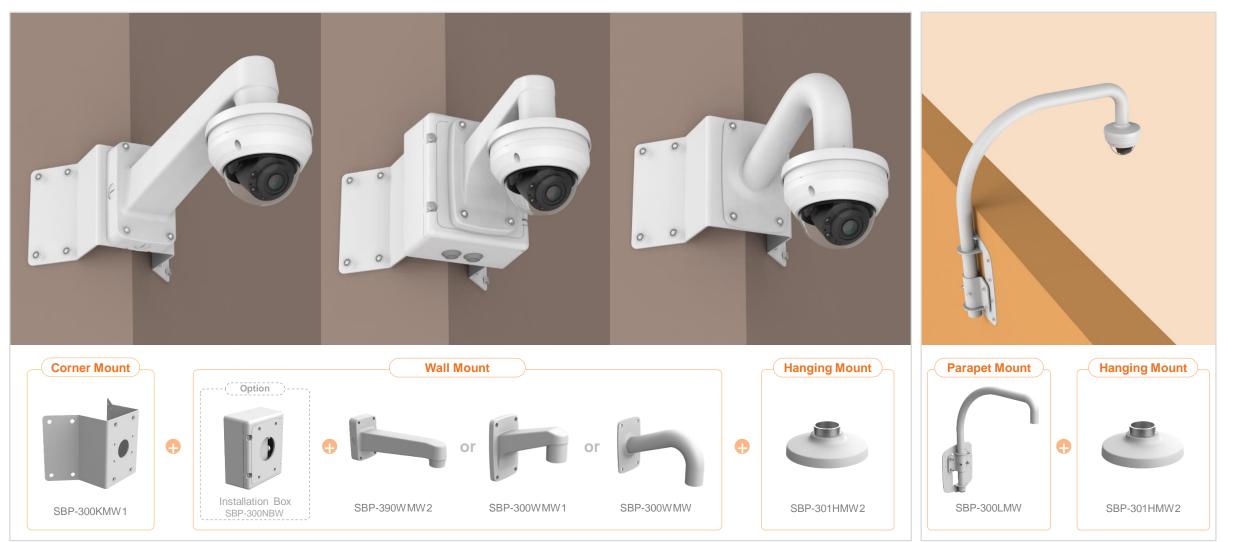

| 😡 Hanwha Techwin | A Network Camera Series | P-series Camera | X-series Camera | Q-series Camera | L-series Camera | A-series Camera |         |
|------------------|-------------------------|-----------------|-----------------|-----------------|-----------------|-----------------|---------|
| Camera spec.     | Full Lineup of Acc.     | Ceiling         | Wall1 / Wall2   | Pole            | Con             | ner             | Parapet |

| 🙆 Hanwha Techwin | A Network Camera Series | P-series Camera | X-series Camera | Q-series Camera | L-series Camera | A-series Camera |         |
|------------------|-------------------------|-----------------|-----------------|-----------------|-----------------|-----------------|---------|
| Camera spec.     | Full Lineup of Acc.     | Ceiling         | Wall1 / Wall2   | Pole            | Con             | ner             | Parapet |

| 🙆 Hanwha Techwin | Avera Series        | P-series Camera | X-series Camera | Q-series Camera | L-series Camera | A-series Camera |  |
|------------------|---------------------|-----------------|-----------------|-----------------|-----------------|-----------------|--|
| Camera spec.     | Full Lineup of Acc. | Ceiling         | Wall1 / Wall2   | Pole            | Cor             | ner Parapet     |  |