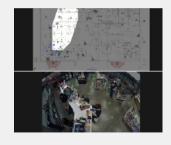

Installing the Base Station is as easy as connecting it to Ethernet and power. Configuration is done remotely from a browser. The platform auto-discovers Hanwha Techwin cameras, and all video management is centralized on a single "pane of glass."

#### Adding Hanwha Techwin's WISENET Cameras

Dragonfruit has integrations with Hanwha Techwin's IP cameras, including auto-discovery. Cameras can be also be added manually (individually or in bulk). Once the cameras are configured, a thumbnail of the camera model is displayed in the UI for easy identification and management.