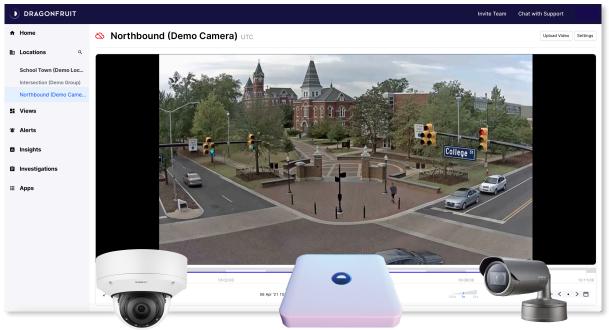

Installing the Base Station is as easy as connecting it to Ethernet and power. Configuration is done remotely from a browser. The platform auto-discovers Hanwha Techwin cameras, and all video management is centralized on a single "pane of glass."

#### Camera