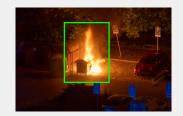

#### Fire and Smoke Detection for Warehouses

XN0-6120R

CHALLENGE: A large packing company wanted to protect their inventory

SOLUTION: Strategically placed Hanwha Techwin's XNO-6120R bullet cameras combined with an advanced Al model from Dragonfruit solved the difficult challenge of detecting and alerting on fire and smoke outdoors