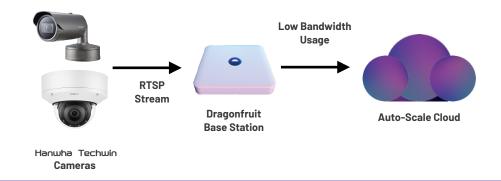

## Powered by Patented "Split Al" Technology

Dragonfruit Al's patented Split Al helps scale even advanced Al, like Liquid Spill Detection, to hundreds of locations while keeping bandwidth requirements low – even at 4G speeds.

**No GPU Hardware Required:** Run analytics anywhere – on prem or in the cloud **Reduces Bandwidth Usage:** Al intelligence manages video uploads, optimizing bandwidth