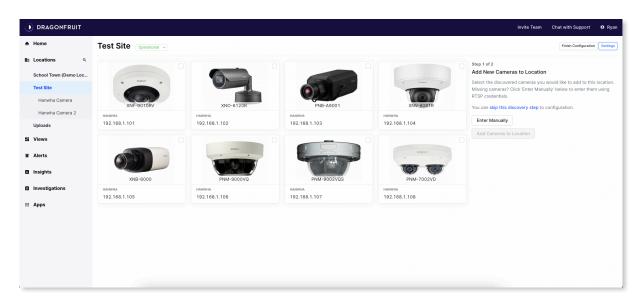

#### Adding Hanwha Techwin's WISENET Cameras

Dragonfruit has integrations with Hanwha Techwin's IP cameras, including auto-discovery. Cameras can be also be added manually (individually or in bulk). Once the cameras are configured, a thumbnail of the camera model is displayed in the UI for easy identification and management.