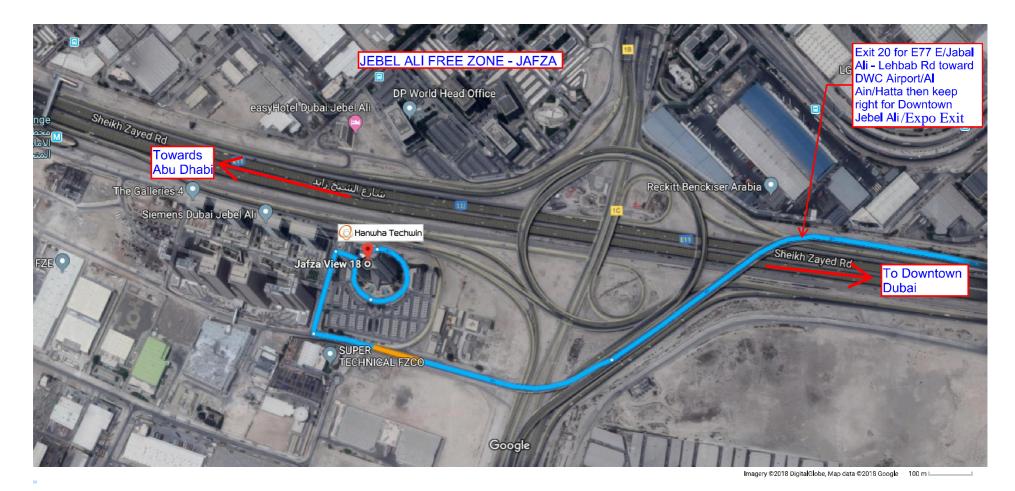

## Directions to Hanwha Wisenet Training Center - Jebel Ali, Dubai

## HANWHA TECHWIN MIDDLE EAST OFFICE - UAE

JAFZA, BLDG-VIEW18 OFFICE - 2001, 2002, 2003, Dubai, U.A.E GPS Co-ordinates : 24.983749, 55.093718 https://goo.gl/maps/8p4NoXxmm8t / Google Search "Hanwha Training MEA"