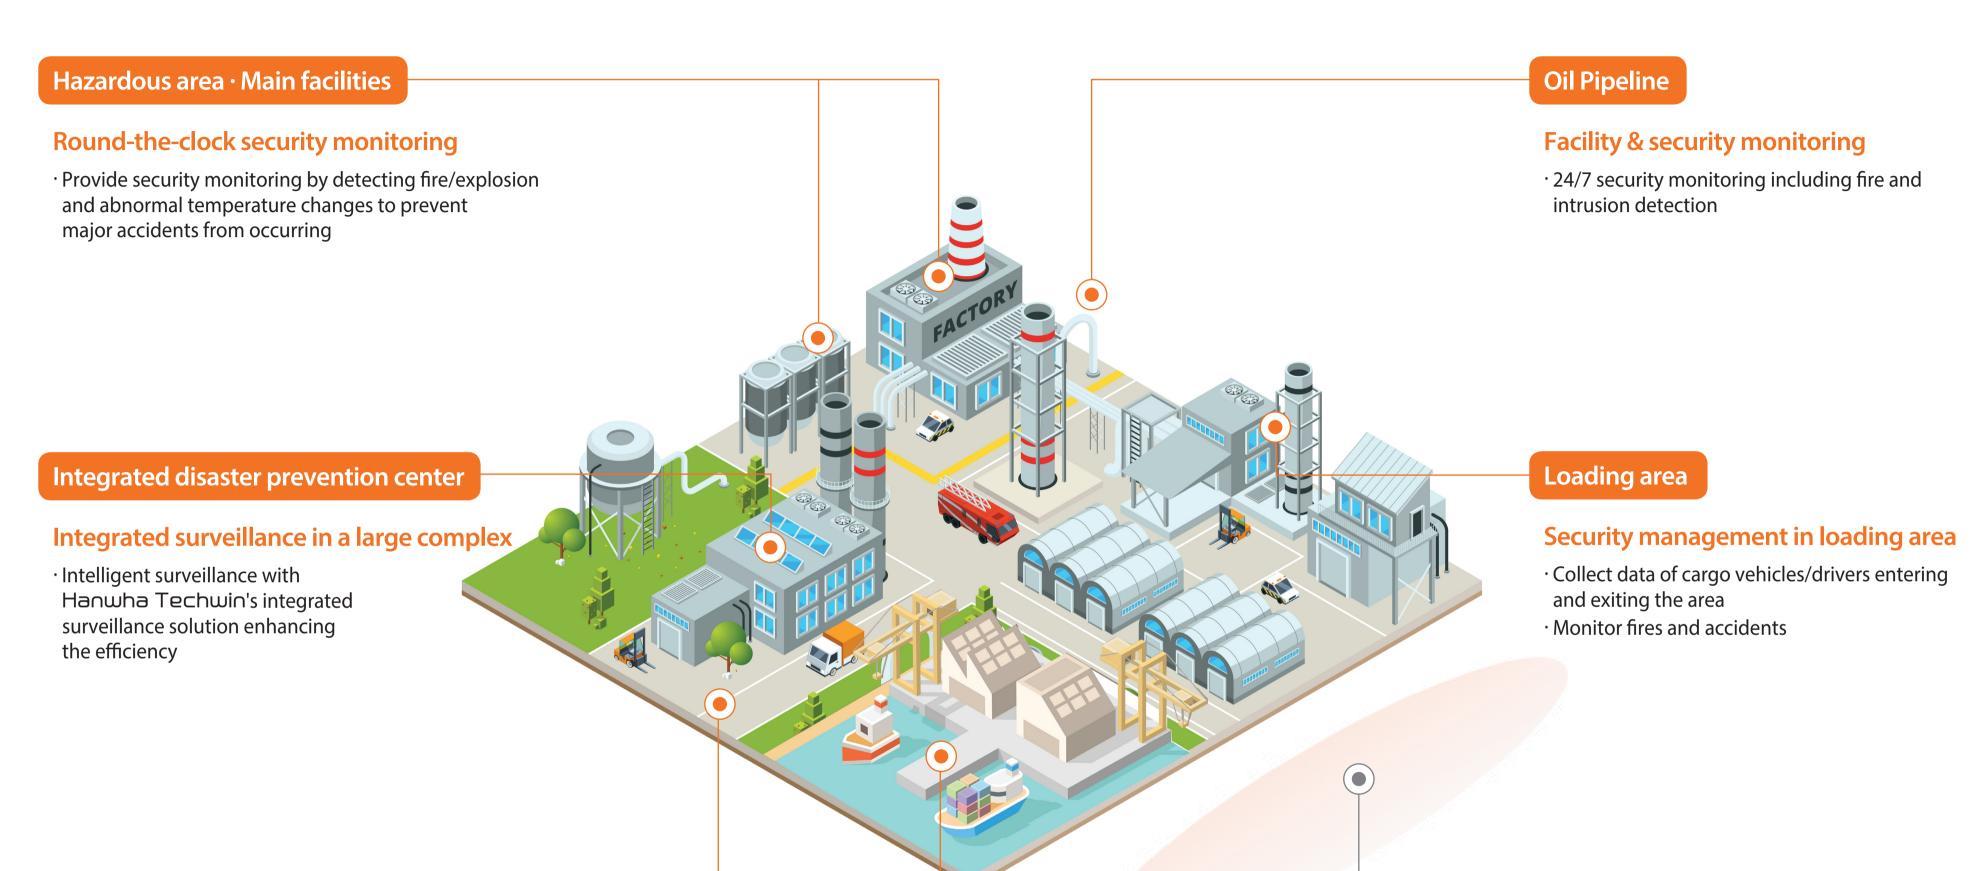

# Hanwha Techwin's Solution Overview

Harbor

**Vehicle entrance · Parking lot** 

### Manage entering vehicles/parking lot security

- · Collect data of vehicles entering and exiting the complex
- · Security monitoring in car parks

### Video surveillance specialized for ports/harbors

- · Specialized outdoor cameras enable round-the-clock monitoring
- · Intelligent analysis enabling rapid identification and response to fire, explosions or abnormal behaviors

## Periphery area

#### **Periphery monitoring 24/7**

- · Identify abnormal activities and intrusion in the area
- · Provide clear images day and night and offer long distance surveillance