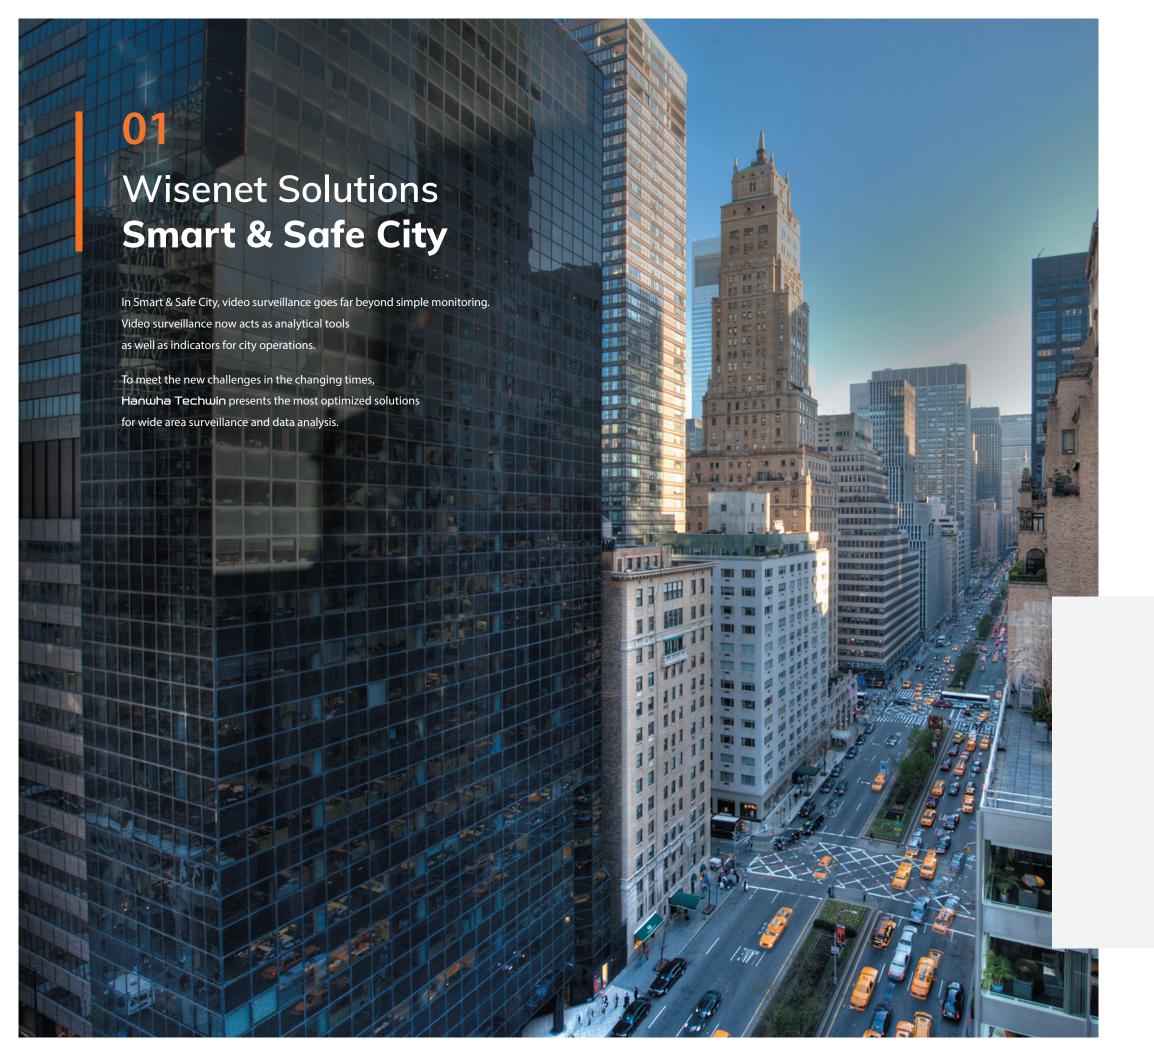

# **Wisenet**Solutions

Hanwha Techwin offers a variety of optimal video surveillance solutions to serve all of our clients' needs.

Wisenet Solutions
Smart & Safe City

Wisenet Solutions
Transportation

Wisenet Solutions Retail

# **Smart & Safe City Solution Features**

#### Specialized product line-ups for urban environment

- Multi-directional and super high resolution cameras for wide coverage capturing even the smallest details
- Efficient operation with intelligent video and audio analytics
- Optimized mobile and wireless solutions

#### Public safety & Traffic management

- Deter crimes with its presence and through recorded footage for later investigations
- Al solution classifies a vehicle by its color and type to identify and track vehicles involved in traffic violation or crime
- Remote monitoring from central control center

#### Improved operational efficiency

- With Al-based privacy masking technology, personal image information such as people and vehicles can be protected.
- Smart Search can significantly reduce your time searching for crime scene or suspects.