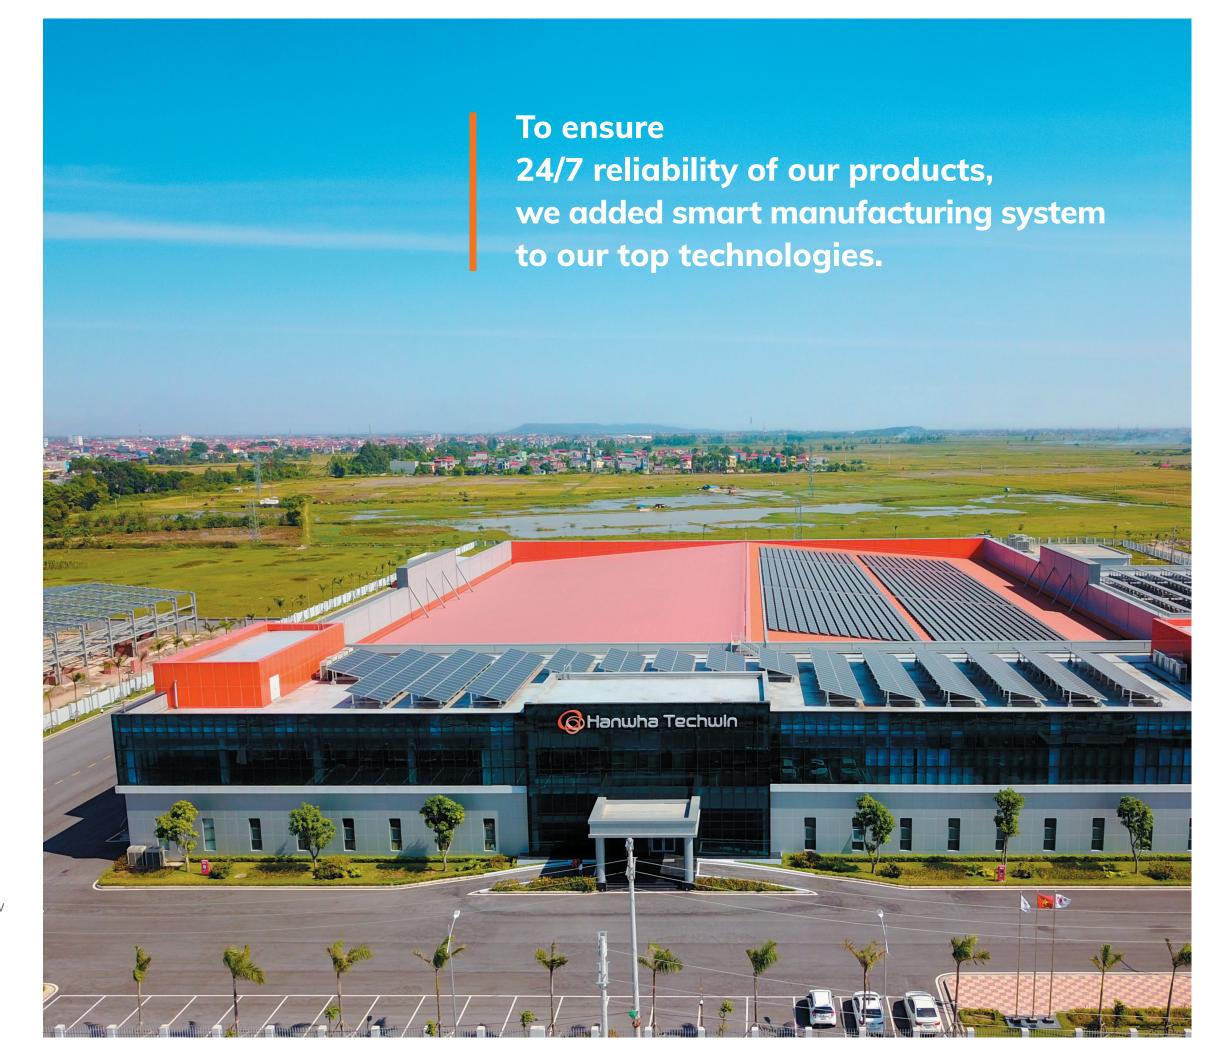

# **High-tech Powered in Vietnam**

Hanwha Techwin's manufacturing subsidiary in Vietnam(HTSV) has been in operation since 2018 in order to expand its global production capability as well as to strengthen cost competitiveness. Through automation and smart systems,

Hanwha Techwin has built sophisticated and fast-moving manufacturing lines producing all its product line-ups including cameras and storage devices. All products produced in HTSV go through a reliable manufacturing and quality assurance process and sold globally, these products represent 75% of Hanwha Techwin's total sales.