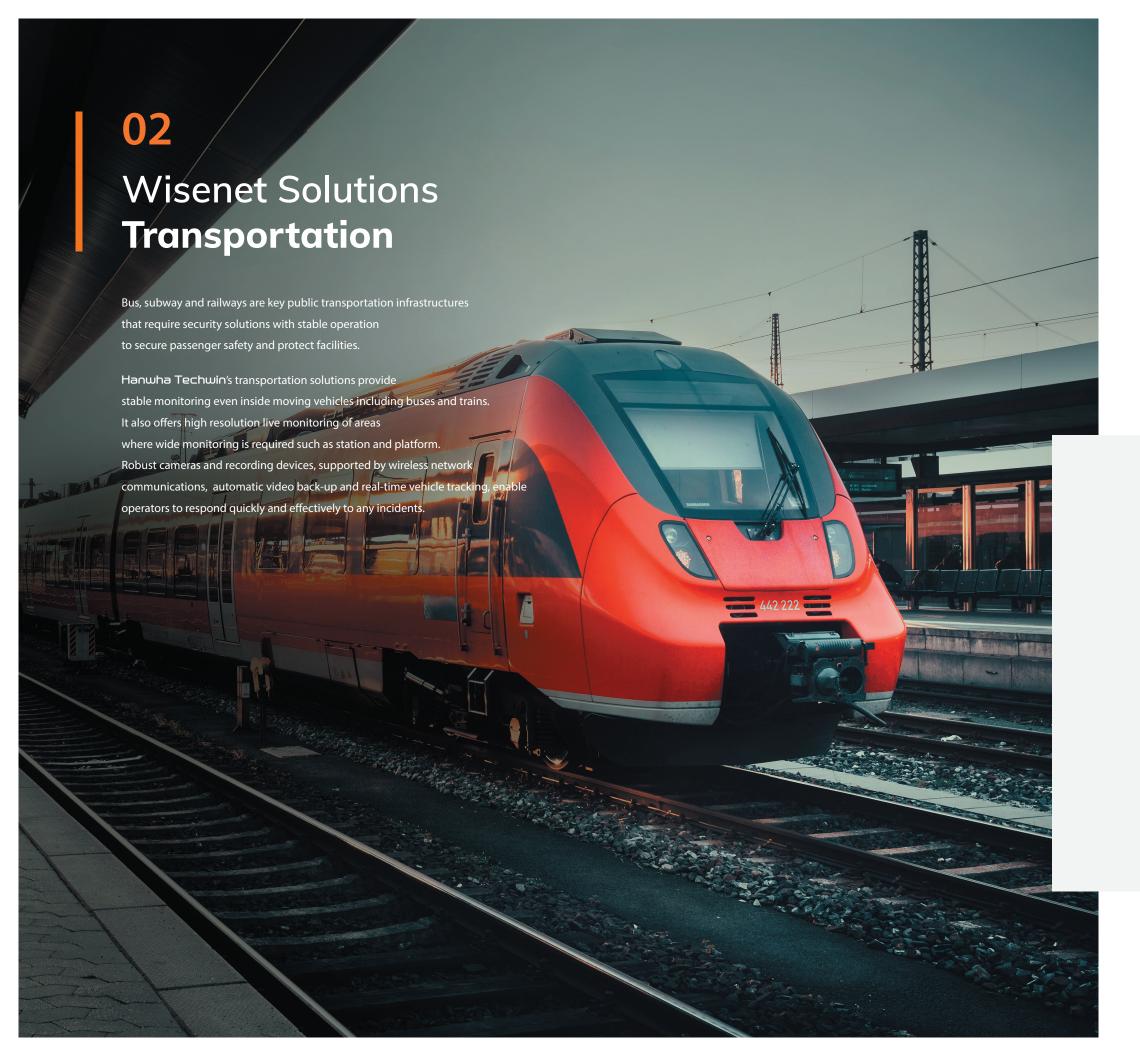

# **Transportation Solution Features**

#### **Transportation-dedicated Solution**

- Acquired transportation-specific standards
- Real-time monitoring of railroad car location and status
- Automated video backup over wireless networks
- Specialized cameras for transportation solution (including front-facing) and NVR line-ups

#### Superior system reliability and expandability

- Failover and recovery capabilities
- Flexible system expansion via hierarchical configuration
- Interface with other systems (access control, fire alarm)