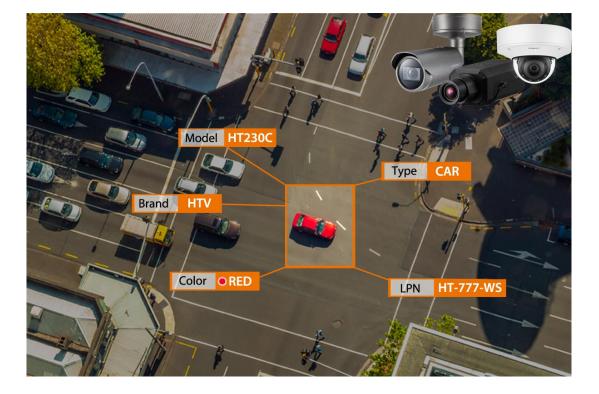

The Road AI equipped with edge-based AI technology is a line of optimized solutions for traffic management. It features accurate LPR (License Plate Recognition)/ANPR (Automatic Number Plate Recognition) and MMCR (Make, Model, Color Recognition) in which powerful AI deep learning algorithms allow recognition of vehicle brands, models, and colors.

Through OCR (Optical Character Recognition) processing, the BestShot images of the license/number plates are converted into machine-readable text and numbers. Vehicle classification of seven types: CAR, SUV, VAN, LCV, TRUCK, BUS, Motorcycle, and data collection of driving directions empower easy and efficient event/object search.

The Wisenet Road AI supports real-time view and event monitoring. Users can search cars with information such as Date/ Time, LP/ NP, Photo, Country, Type, Brand, Model, and color. This encourages more efficient monitoring and management of overall traffic flow, facilitating prompt response to an incident or accident.